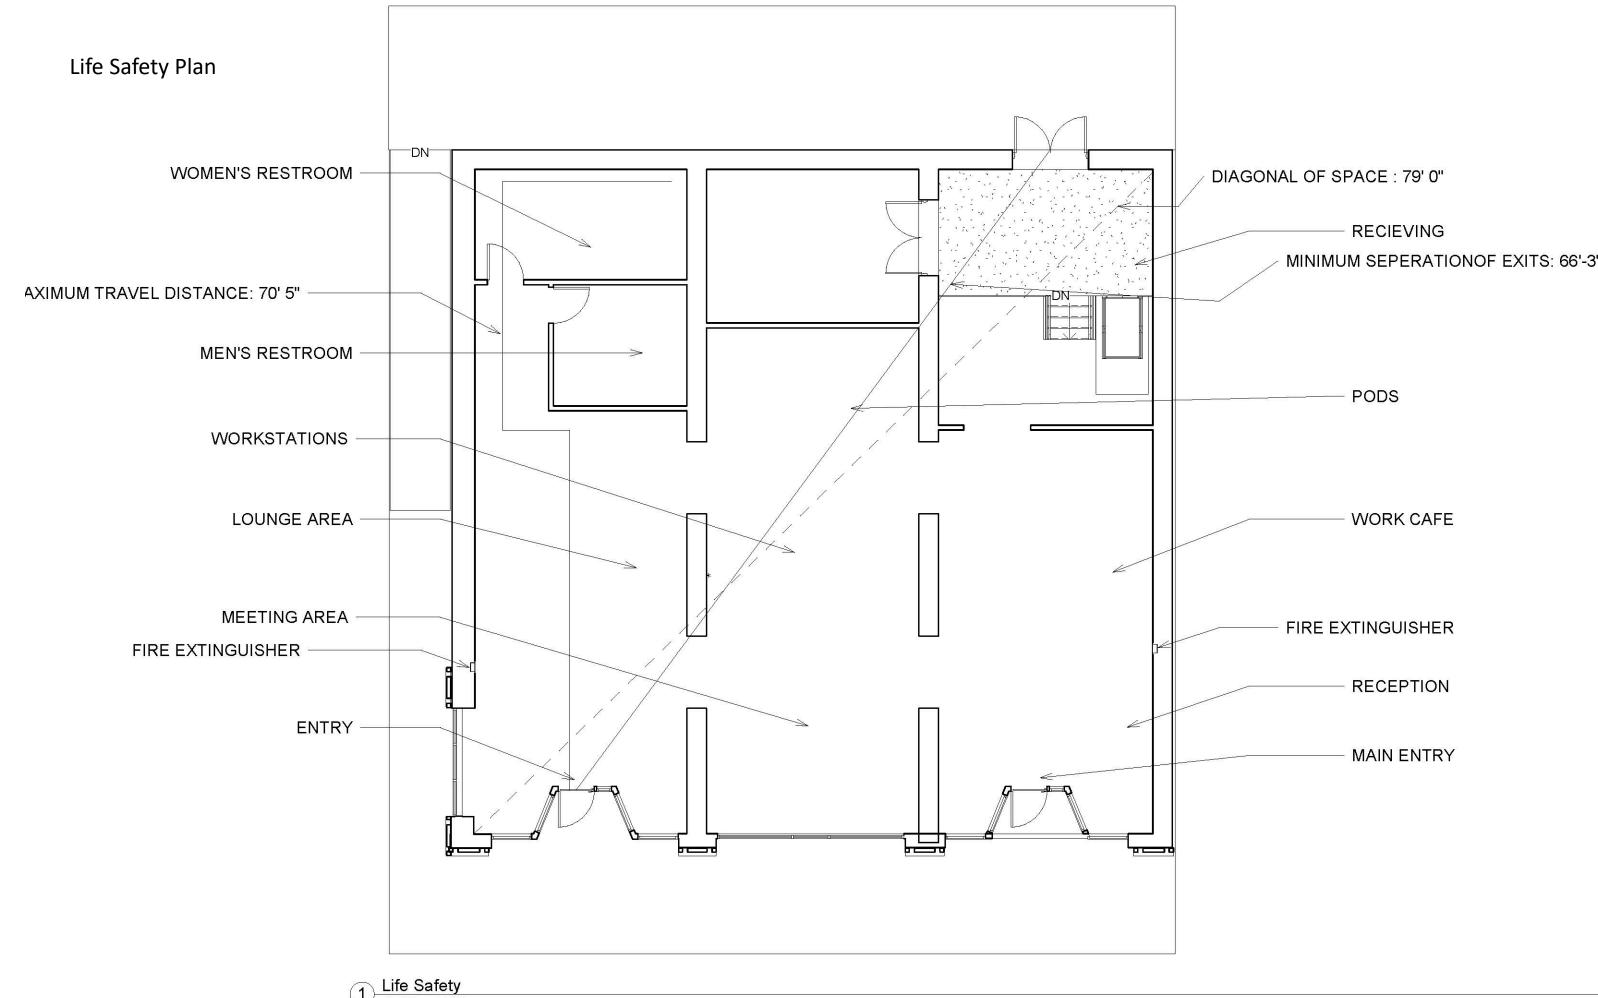

## East to West Section

East to West 1/4" = 1'-0"

Life Safety 1/8" = 1'-0"

## Excel Sheet

| Construction Type     |                                  | prinklers?   | Occupancy Type             |                        |                                   |                             |                                 |              |                                   |       |
|-----------------------|----------------------------------|--------------|----------------------------|------------------------|-----------------------------------|-----------------------------|---------------------------------|--------------|-----------------------------------|-------|
| Type IV               |                                  | YES          | M & A                      |                        |                                   |                             |                                 |              |                                   |       |
| Exit Requirements: Nu | mber and Arrangem                | ent of Exits |                            |                        |                                   |                             |                                 |              |                                   |       |
| Space Designation     | # of Exits                       |              |                            | Travel Distance        |                                   |                             | Arrangement: Means of Egress    |              |                                   |       |
|                       | Required                         | Shown        | on Plans                   | Allowable Distance     | Actual Distance<br>Shown on Plans |                             | Req'd Distance<br>Between Exits |              | Actual Distance<br>Shown on Plans |       |
| 201-205 E 10th St     | 2                                | 3            |                            | 75'-0"                 | 70' 5"                            |                             | 26'-6"                          |              | 66'-3"                            |       |
| Notes:                |                                  |              |                            |                        |                                   |                             |                                 |              |                                   |       |
|                       |                                  |              |                            |                        |                                   |                             |                                 |              |                                   |       |
| Use Group or Space    | (A) (B)                          |              |                            | ©                      |                                   | Exit Width (Inches)         |                                 |              |                                   |       |
| Designation           | Area = Sq. Ft. Area per Occupant |              | Calculated Occupant Load = | Egress per<br>Occupant |                                   | Required Width =<br>(A/B)xC |                                 | Actual Width |                                   |       |
|                       |                                  |              |                            | A/B                    | Stair                             | Level                       | Stair                           | Level        | Stair                             | Level |
| 201-205 E 10th St     | 2,902 & 600                      | 48 & 120     | ) (168 total)              | 18                     | .3"                               | .2"                         | 5.4"                            | 3.6"         | 48"                               | 72"   |
|                       |                                  |              |                            |                        |                                   |                             |                                 |              |                                   |       |
|                       |                                  |              |                            |                        |                                   |                             |                                 |              |                                   |       |
| Notes:                |                                  |              |                            |                        |                                   |                             |                                 |              |                                   |       |