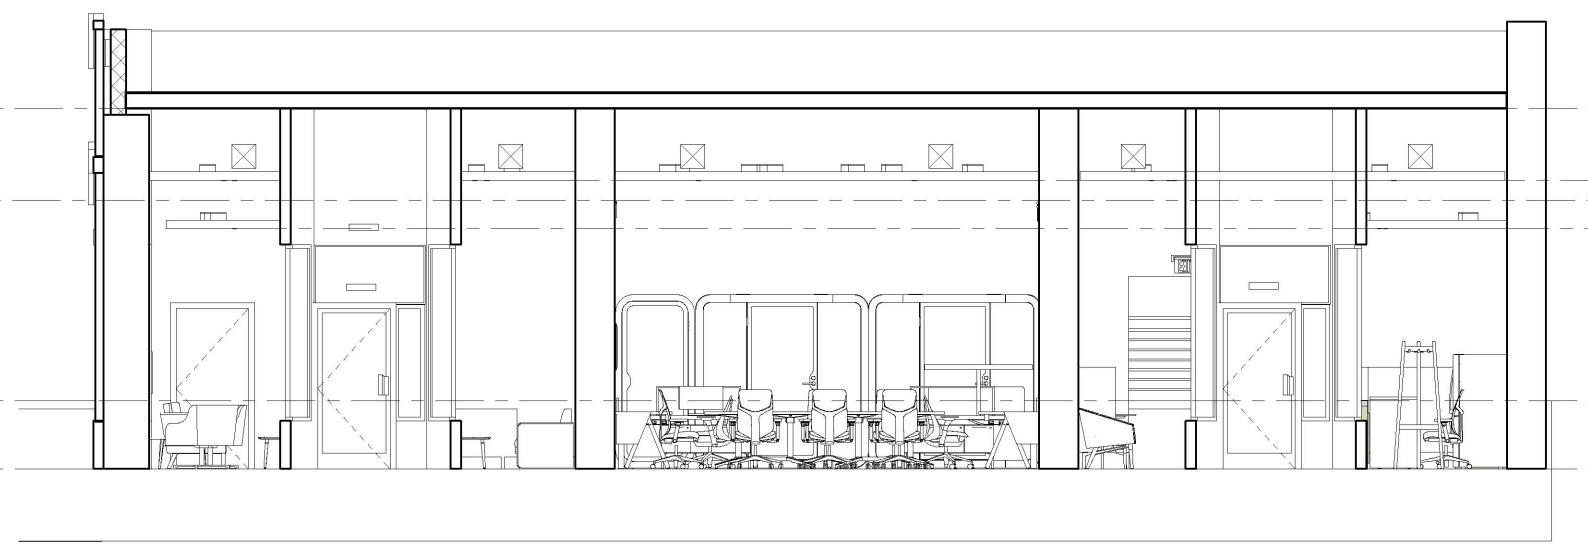

## Herman Miller Showroom Project

Lowery-3102-03





## North to South Section



1 North to South
1/4" = 1'-0"

## East to West Section



East to West 1/4" = 1'-0"



Life Safety 1/8" = 1'-0"

## Excel Sheet

| Construction Type     |                                  | prinklers?   | Occupancy Type             |                        |                                   |                             |                                 |              |                                   |       |
|-----------------------|----------------------------------|--------------|----------------------------|------------------------|-----------------------------------|-----------------------------|---------------------------------|--------------|-----------------------------------|-------|
| Type IV               |                                  | YES          | M & A                      |                        |