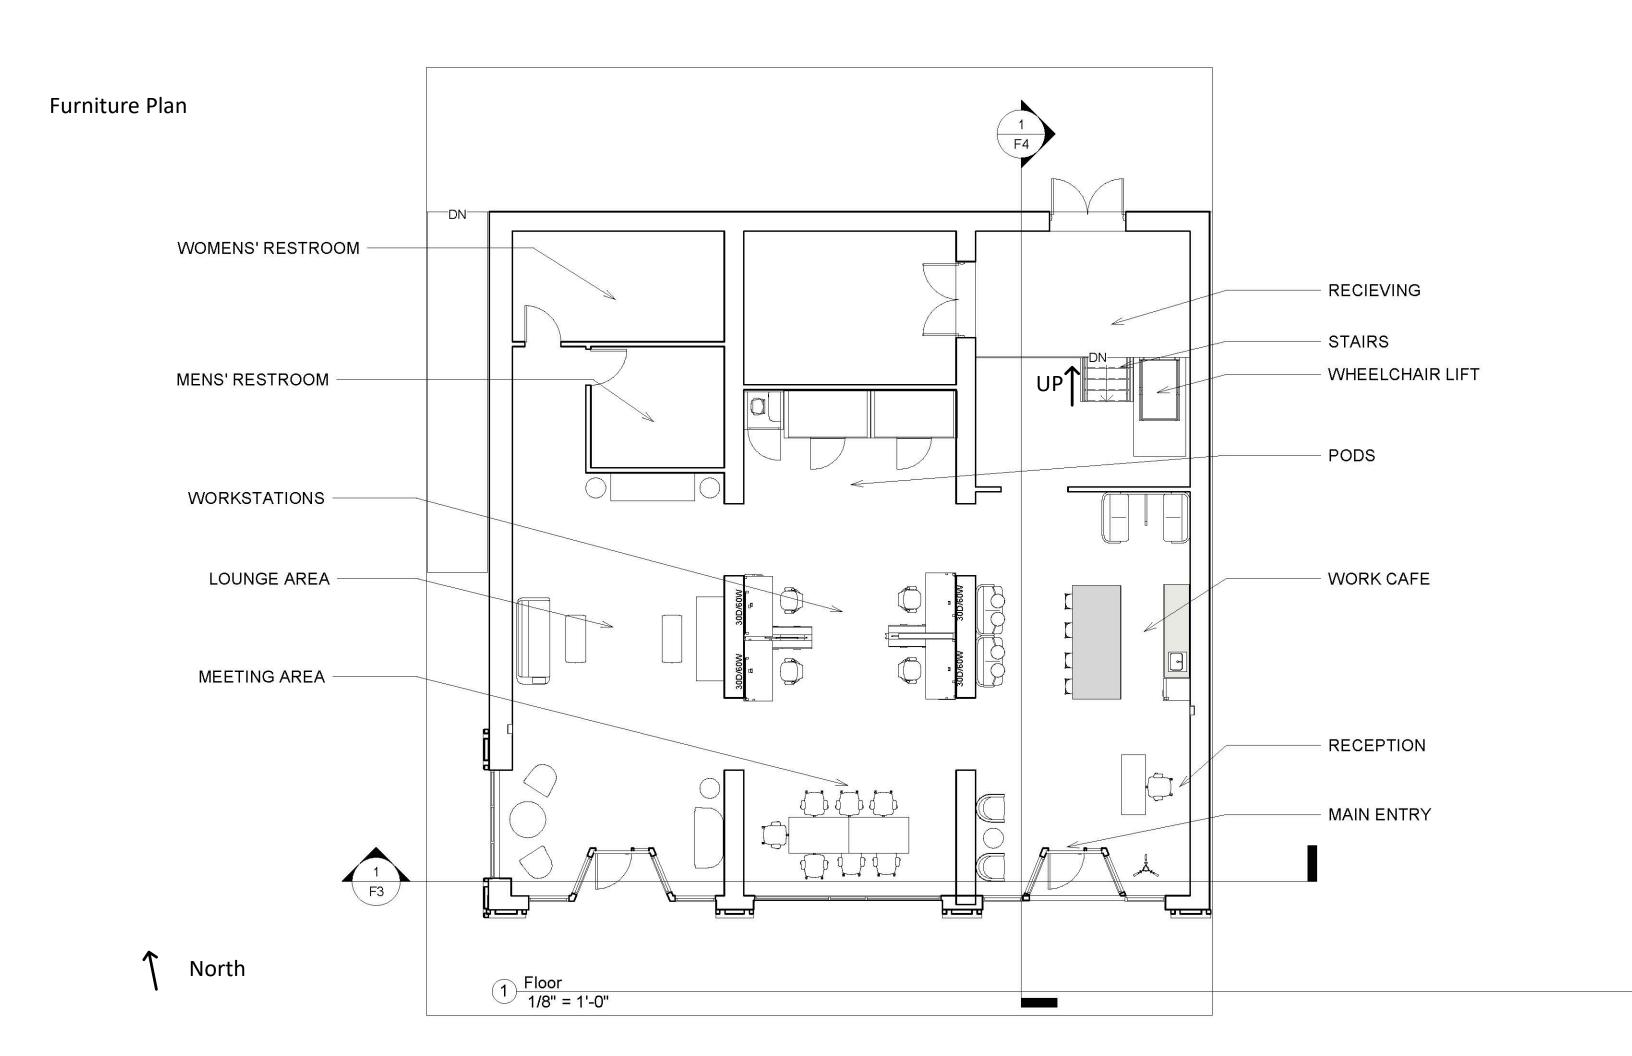

## Herman Miller Showroom Project

Lowery-3102-03





## North to South Section



1 North to South
1/4" = 1'-0"

## East to West Section



East to West 1/4" = 1'-0"



Life Safety 1/8" = 1'-0"

## Excel Sheet

| Construction Type     |                                  | prinklers?   | Occupancy Type             |                        |                                   |                             |                                 |              |                                   |       |
|-----------------------|----------------------------------|--------------|----------------------------|------------------------|-----------------------------------|-----------------------------|---------------------------------|--------------|-----------------------------------|-------|
| Type IV               |                                  |