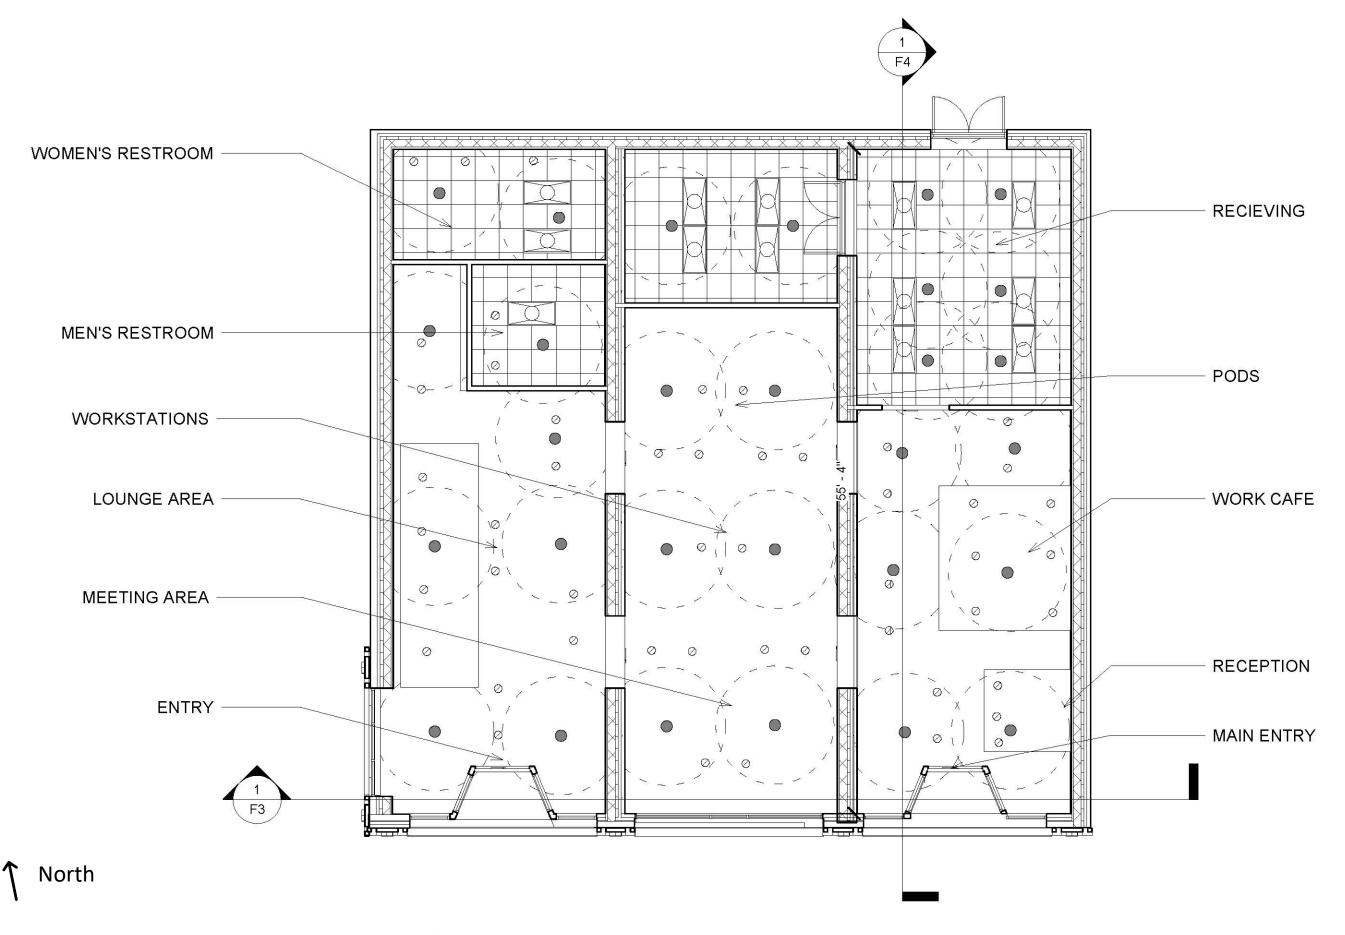

## Herman Miller Showroom Project

Lowery-3102-03





## North to South Section



1 North to South
1/4" = 1'-0"

## East to West Section



East to West 1/4" = 1'-0"



Life Safety 1/8" = 1'-0"

## Excel Sheet

| Construction Type     |                                  | prinklers?   | Occupancy Type             |                        |                                   |                             |                                 |              |                                   |       |
|-----------------------|----------------------------------|--------------|----------------------------|------------------------|-----------------------------------|-----------------------------|---------------------------------|--------------|-----------------------------------|-------|
| Type IV               |                                  | Y