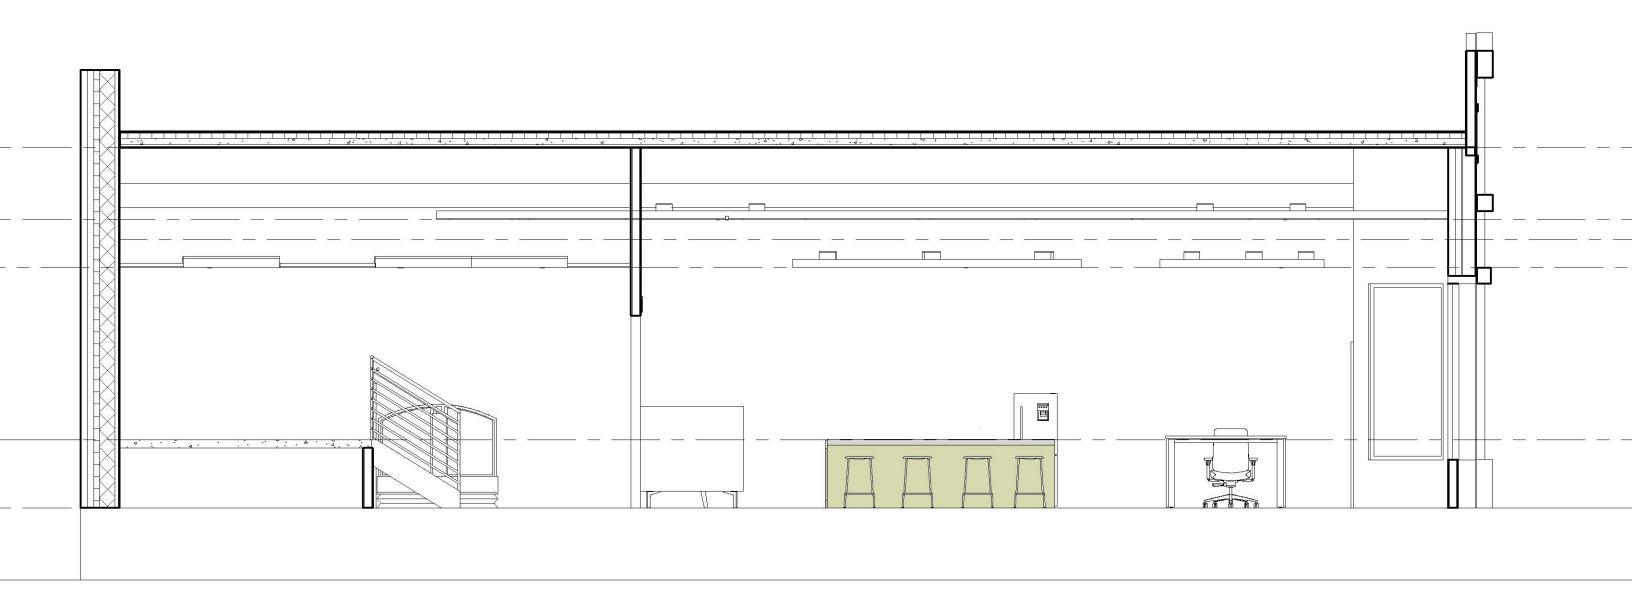

## Herman Miller Showroom Project

Lowery-3102-03





## North to South Section



1 North to South
1/4" = 1'-0"

## East to West Section



East to West 1/4" = 1'-0"



Life Safety 1/8" = 1'-0"

## Excel Sheet

| Construction Type     |                                  | prinklers?   | Occupancy Type             |                        |                                   |                             |                                 |              |                                   |       |
|-----------------------|----------------------------------|--------------|----------------------------|------------------------|-----------------------------------|-----------------------------|---------------------------------|--------------|-----------------------------------|-------|
| Type IV               |                                  | YES          | M & A