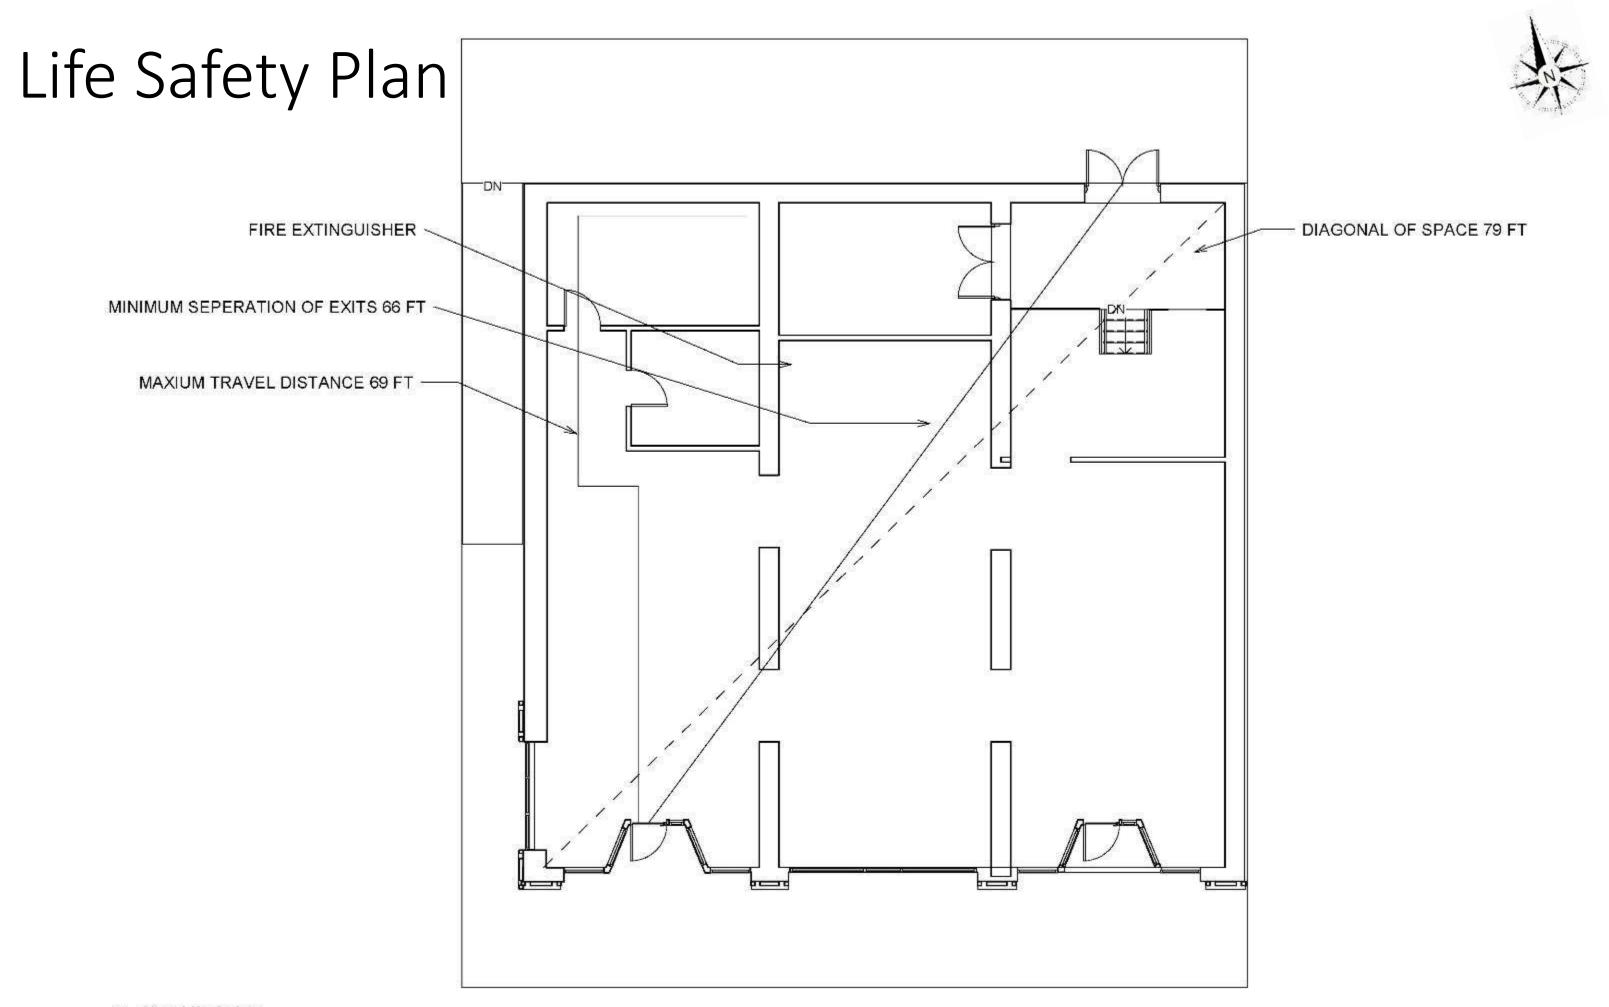

## Life Safety Plan Table

| <b>Building Constr</b> | uction an      | d Occupan   | псу              |                |                     |       |                     |       |
|------------------------|----------------|-------------|------------------|----------------|---------------------|-------|---------------------|-------|
| Construction Type      |                | Sprinklers? |                  | Occupancy Type |                     |       |                     |       |
| IV                     |                | YES         |                  | M & A          |                     |       |                     |       |
| Exit Requireme         | nts: Num       | ber and Ar  | rangement        | of Exits       | _                   |       |                     |       |
|                        | # of Exits     |             |                  |                | Travel Distance     |       |                     |       |
| Space                  | Required       |             | Shown on Plans   |                | Allowable Distance  |       | Actual Distance     |       |
| Designation            |                |             |                  |                |                     |       | Shown on Plans      |       |
| 201-205 E. 5th         | 2              |             | 3                |                | 75 ' 0"             |       | 69' 6"              |       |
| St.                    |                |             |                  |                |                     |       | 4                   |       |
| Notes:                 |                |             |                  |                |                     |       |                     |       |
|                        |                |             |                  |                |                     |       |                     |       |
| 19                     |                |             | 20               | ē              | 2                   | 0     |                     |       |
| Use Group or           | (A)            |             | (B)              |                |                     |       | ©                   |       |
| Space                  | Area = Sq. Ft. |             | Area per Occupan |                | Calculated Occupant |       | Egress per Occupant |       |
| Designation            |                |             |                  |                | Load                | = A/B |                     |       |
| Designation            |                |             | Sc.              | Y .            |                     |       | Stair               | Level |
| 201-205 E. 5th         | 2902           | & 600       | 48 & 120 (       | 168 Total)     | 1                   | .8    | .3"                 | .2"   |
| St.                    |                |             | 689              | - 17/5         |                     |       |                     |       |
|                        |                |             | er er            |                |                     | 24    | 15                  |       |
|                        |                |             |                  |                |                     |       |                     |       |