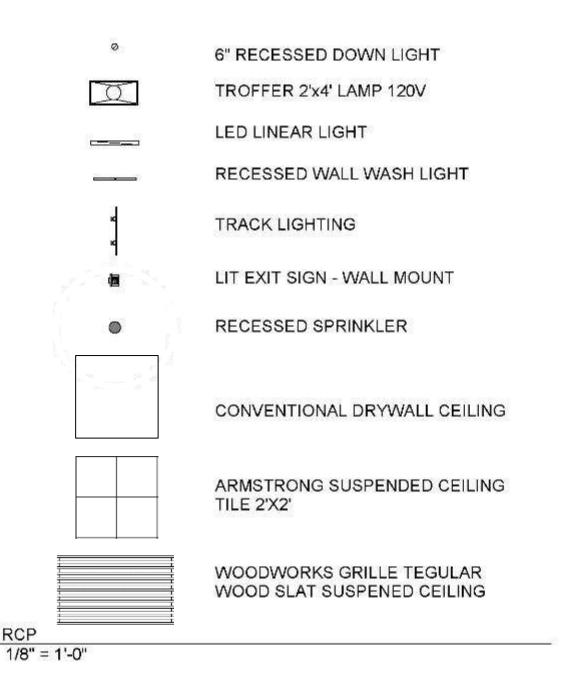

## Herman Miller Showroom

UPTOWN GREENVILLE, NC

By Maythi Perez Garcia
Portfolio 3
IDSN 3102
Fall 2021







## Reflected Ceiling Plan Legend



## North to South Section













## Life Safety Plan Table

| <b>Building Constr</b> | uction an      | d Occupan   | псу              |                |                     |       |                     |       |
|------------------------|----------------|-------------|------------------|----------------|---------------------|-------|---------------------|-------|
| Construction Type      |                | Sprinklers? |                  | Occupancy Type |                     |       |                     |       |
| IV                     |                | YES         |                  | M & A          |                     |       |                     |       |
| Exit Requireme         | nts: Num       | ber and Ar  | rangement        | of Exits       | _                   |