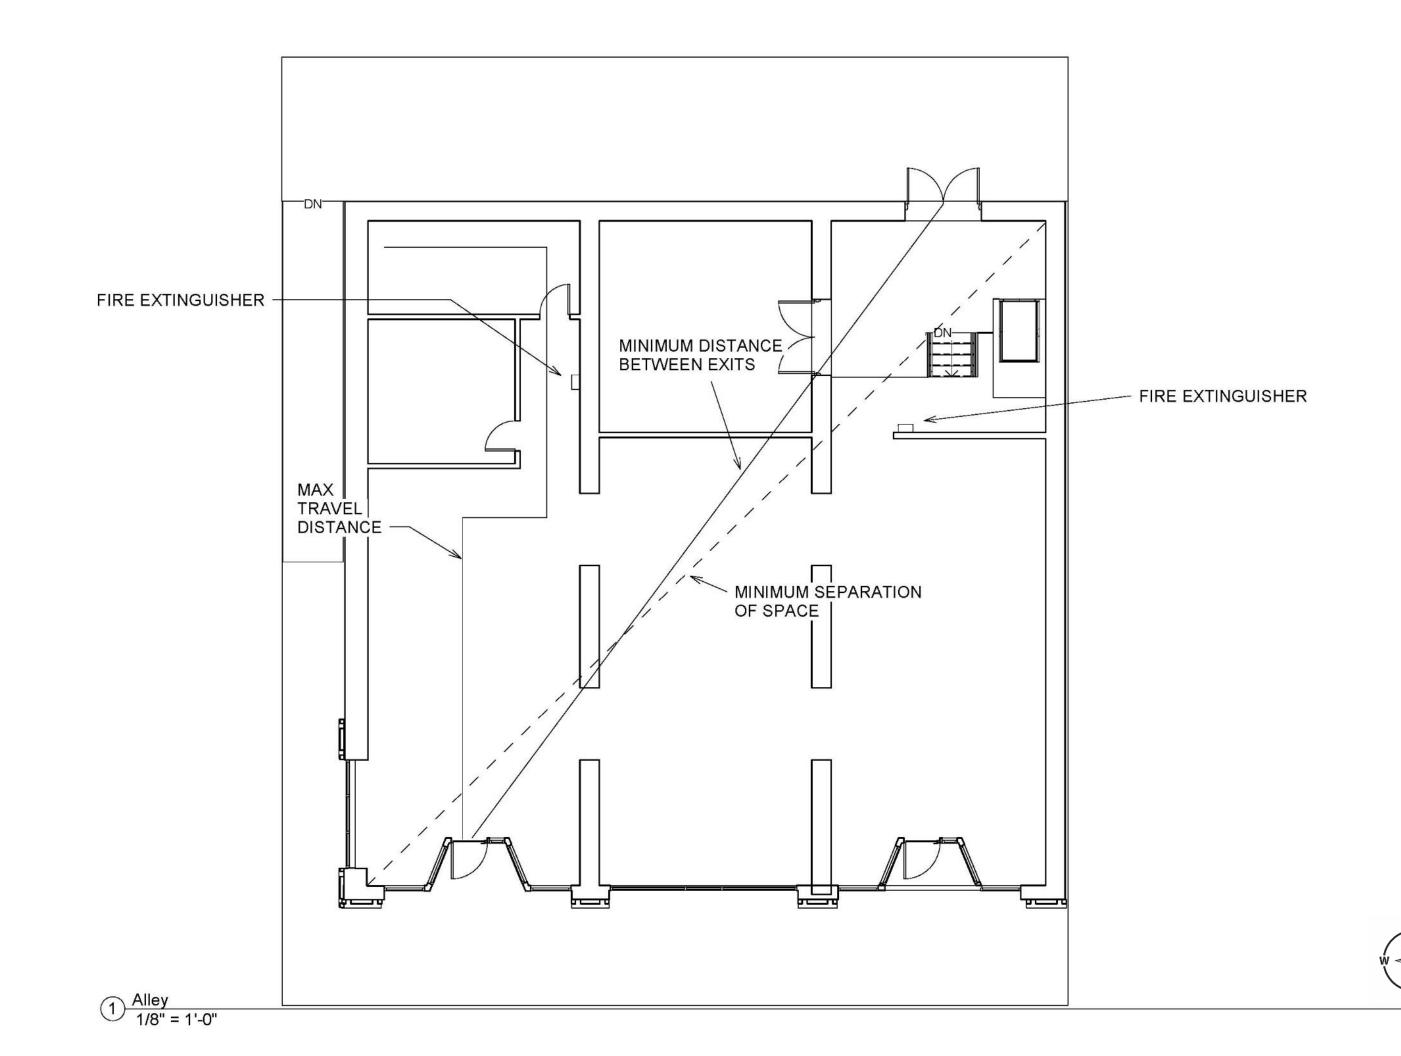

# Assignment 16 – Life Safety

| Construction Type Spri    |                                                    | nklers? Occupar |                      | ncy Type |                                   |  |                                   |       |                                 |          |                                   |      |
|---------------------------|----------------------------------------------------|-----------------|----------------------|----------|-----------------------------------|--|-----------------------------------|-------|---------------------------------|----------|-----------------------------------|------|
| TYPE IV                   |                                                    |                 |                      |          | & A                               |  |                                   |       |                                 |          |                                   |      |
|                           | ts: Numh                                           |                 |                      |          |                                   |  |                                   |       |                                 |          |                                   |      |
| Exit Requiremen           | nts: Number and Arrangement of Exits<br># of Exits |                 |                      |          | Travel Distance                   |  |                                   |       | Arrangement: Means of Egress    |          |                                   |      |
| Space<br>Designation      | Required                                           |                 | Shown on Plans       |          | Allowable Distance                |  | Actual Distance<br>Shown on Plans |       | Req'd Distance<br>Between Exits |          | Actual Distance<br>Shown on Plans |      |
| 201-205 E Fifth<br>Street | 2                                                  |                 | 3                    |          | 75'-0"                            |  | 73'-0"                            |       | 26' 6"                          |          | 66' 1"                            |      |
| Notes:                    |                                                    |                 |                      |          |                                   |  |                                   |       |                                 |          |                                   |      |
| Use Group or<br>Space     | (A                                                 | A)              | (B                   | 3)       |                                   |  |                                   | ©     |                                 | Exit Wid | th (Inches)                       |      |
|                           | Area = Sq. Ft.                                     |                 | Area per Occupant    |          | Calculated Occupant<br>Load = A/B |  | Egress per Occupant               |       | Required Width =<br>(A/B)xC     |          | Actual Width                      |      |
| Designation               |                                                    |                 |                      |          |                                   |  | Stair                             | Level | Stair                           | Level    | Stair                             | Leve |
| 201-205 E Fifth<br>Street | 2902 & 600                                         |                 | 48 & 120 (168 total) |          | 18                                |  | .3"                               | .2"   | 5.4"                            | 3.60"    | 48"                               | 67"  |
|                           |                                                    |                 |                      |          |                                   |  |                                   |       |                                 |          |                                   |      |
| Notes:                    |                                                    |                 |                      |          |                                   |  |                                   |       | 1                               |          |                                   |      |

- Life safety Assignment 16