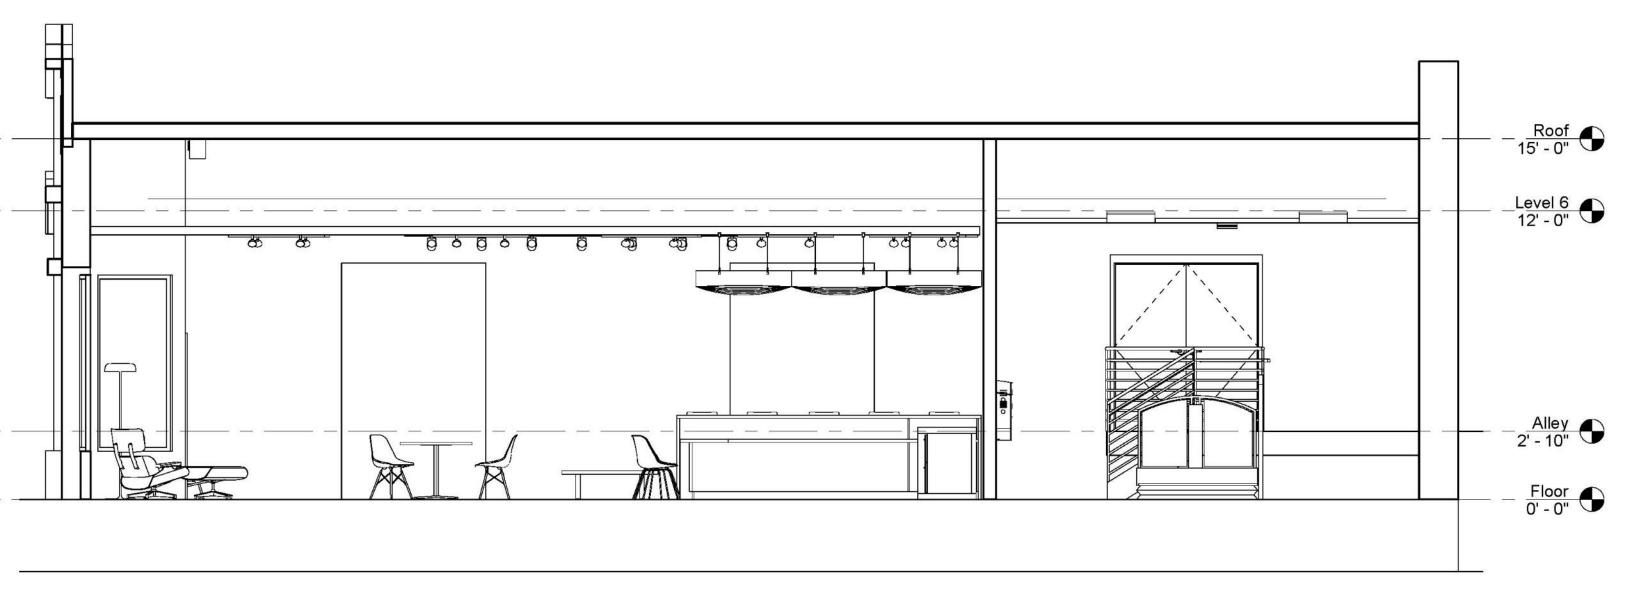

# Portfolio 3

IDSN 3102 Paige Pottle





#### **SYMBOLS IN PLAN**



SPRINKLER

SMOKE DETECTOR



EXIT SIGN

**RECESSED CAN LIGHT**  $\oslash$ 

### Assignment 15 – West to East section



Section 6 (1)





## Assignment 15 – North to South section





# Assignment 16 – Life Safety

| Construction Type Spri    |                                                    | nklers? Occupar |                      | ncy Type |                                   |  |                                   |       |                                 |          |                                   |      |
|---------------------------|----------------------------------------------------|-----------------|----------------------|----------|-----------------------------------|--|-----------------------------------|-------|---------------------------------|----------|-----------------------------------|------|
| TYPE IV                   |                                                    |                 |                      |          | & A