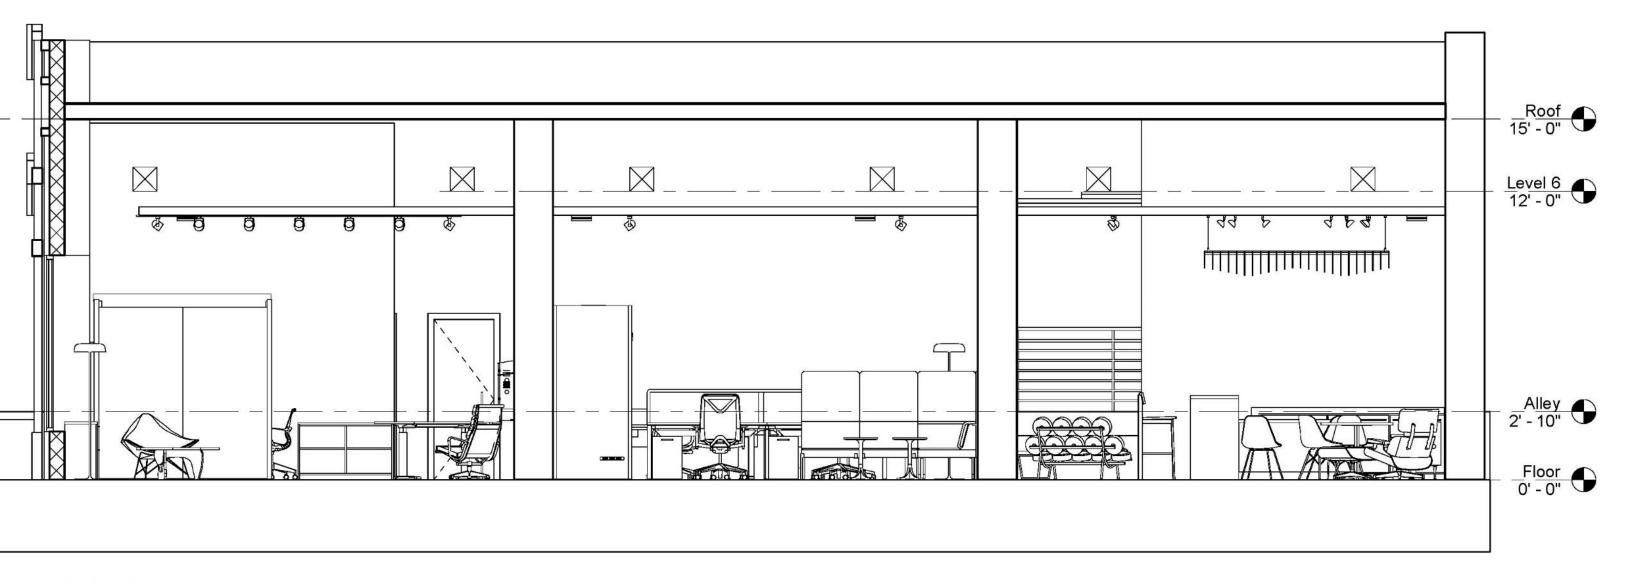

# Portfolio 3

IDSN 3102 Paige Pottle





#### **SYMBOLS IN PLAN**



SPRINKLER

SMOKE DETECTOR



EXIT SIGN

**RECESSED CAN LIGHT**  $\oslash$ 

### Assignment 15 – West to East section



Section 6 (1)





## Assignment 15 – North to South section





# Assignment 16 – Life Safety

| Construction Type Spri    |                                                    | nklers? Occupar |                      | ncy Type |                                   |  |                                   |       |                                 |          |                                   |      |
|---------------------------|----------------------------------------------------|-----------------|----------------------|----------|-----------------------------------|--|-----------------------------------|-------|---------------------------------|----------|-----------------------------------|------|
| TYPE IV                   |                                                    |