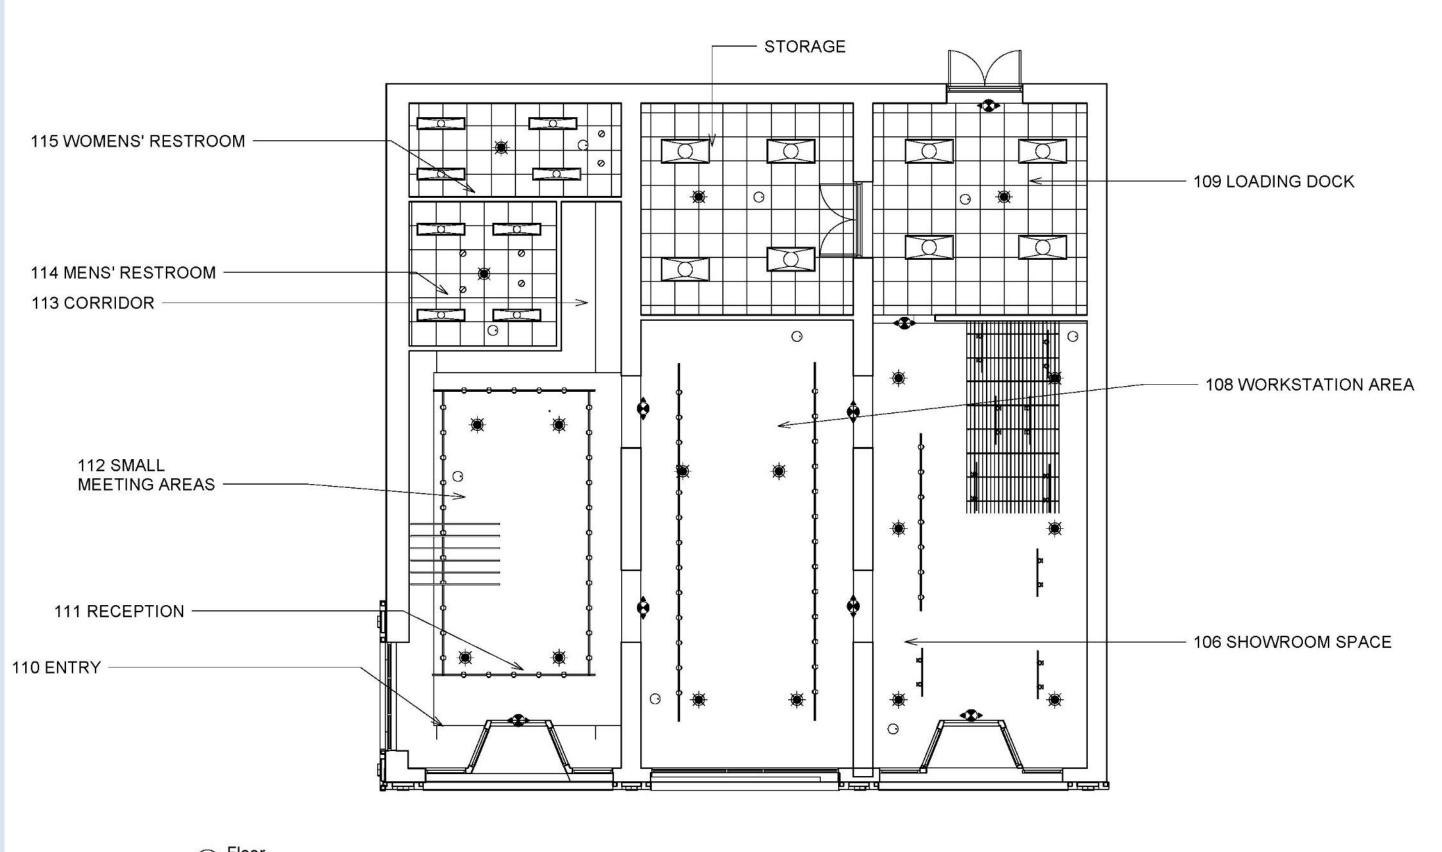

#### **SYMBOLS IN PLAN**

SPRINKLER

SMOKE DETECTOR

EXIT SIGN

**RECESSED CAN LIGHT**  $\oslash$ 

- Life safety Assignment 16