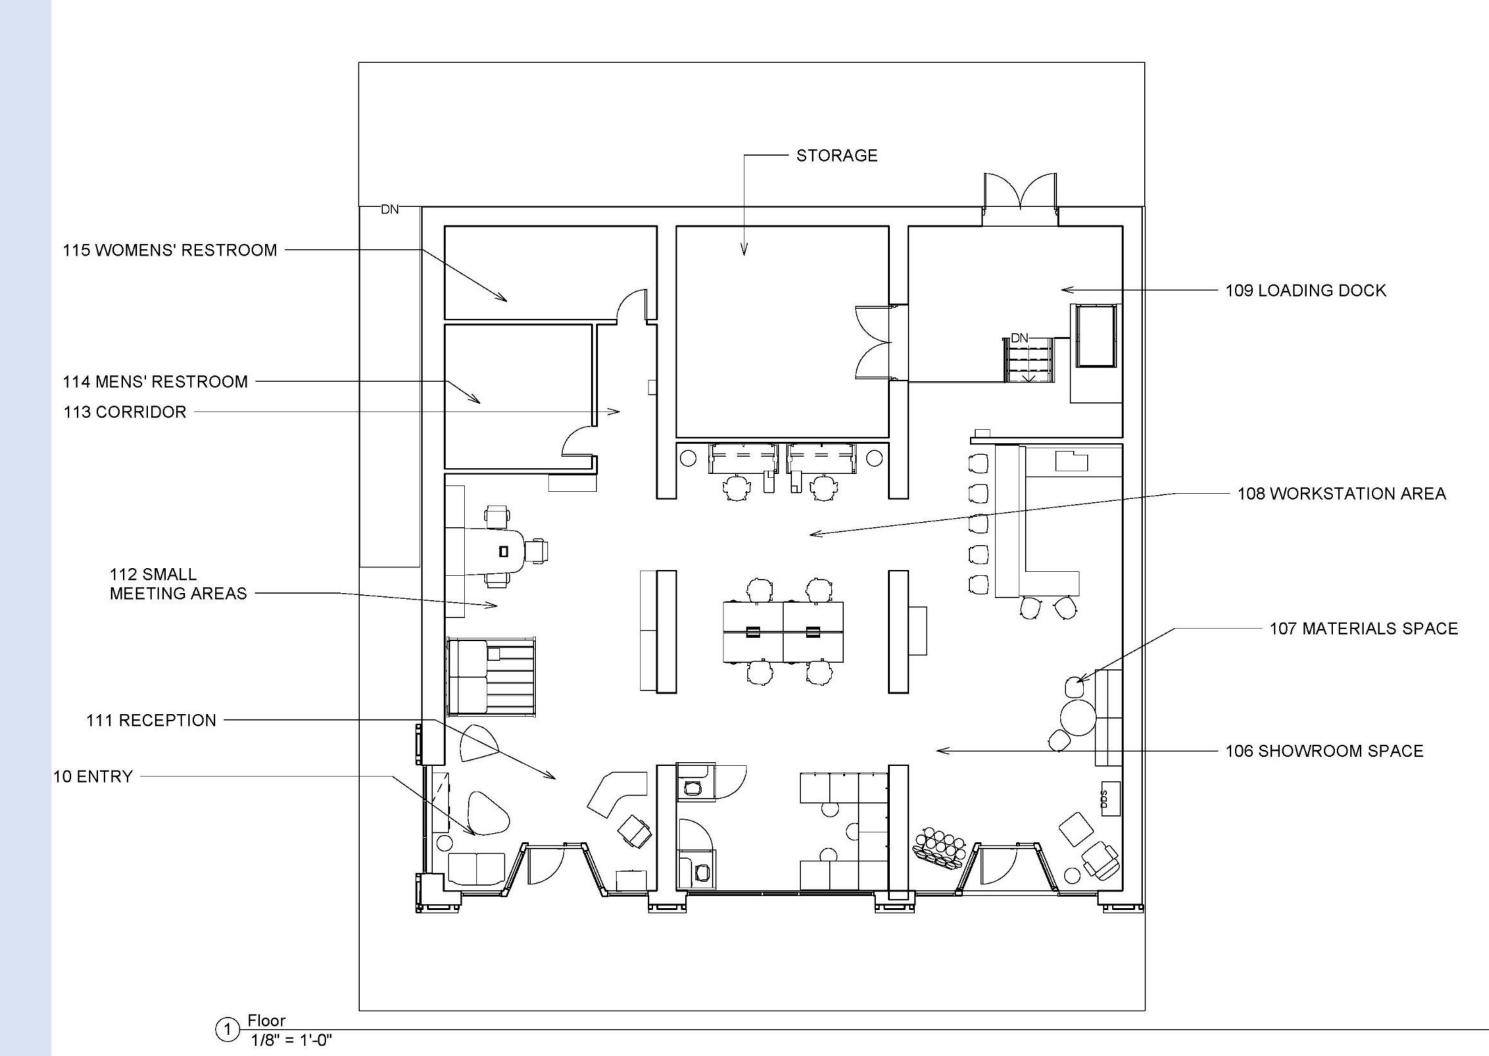

### Assignment 15 – West to East section

Section 6 (1)

## Assignment 15 – North to South section