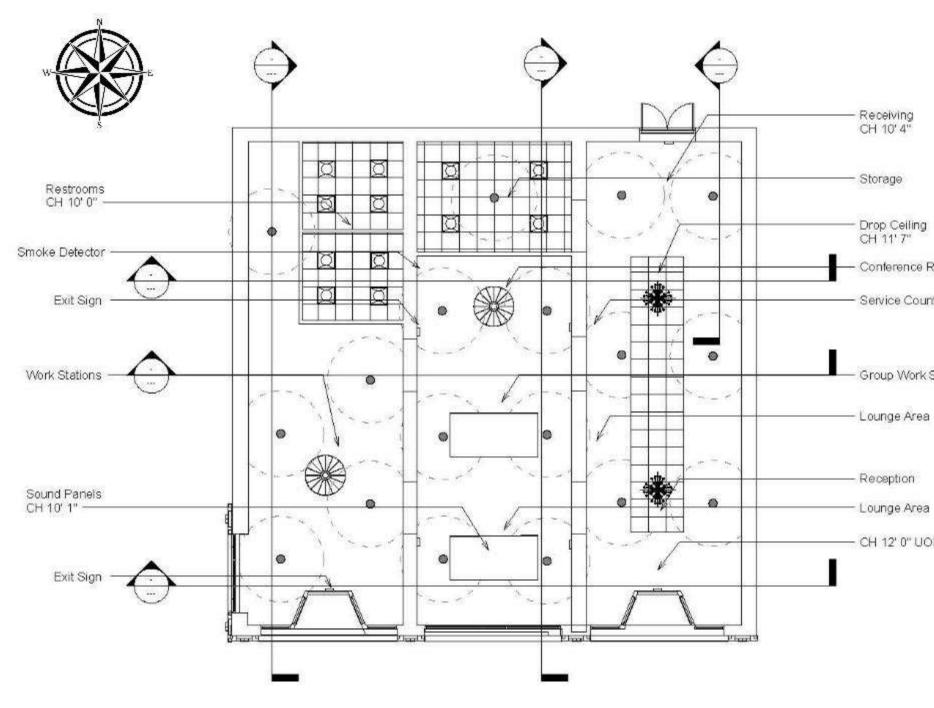

## Portfolio 3

Madigan Stockwell IDSN 3102 Fall 2021

RCP

- Conference Room

- Service Counter

- Group Work Stations

- CH 12' 0" UON