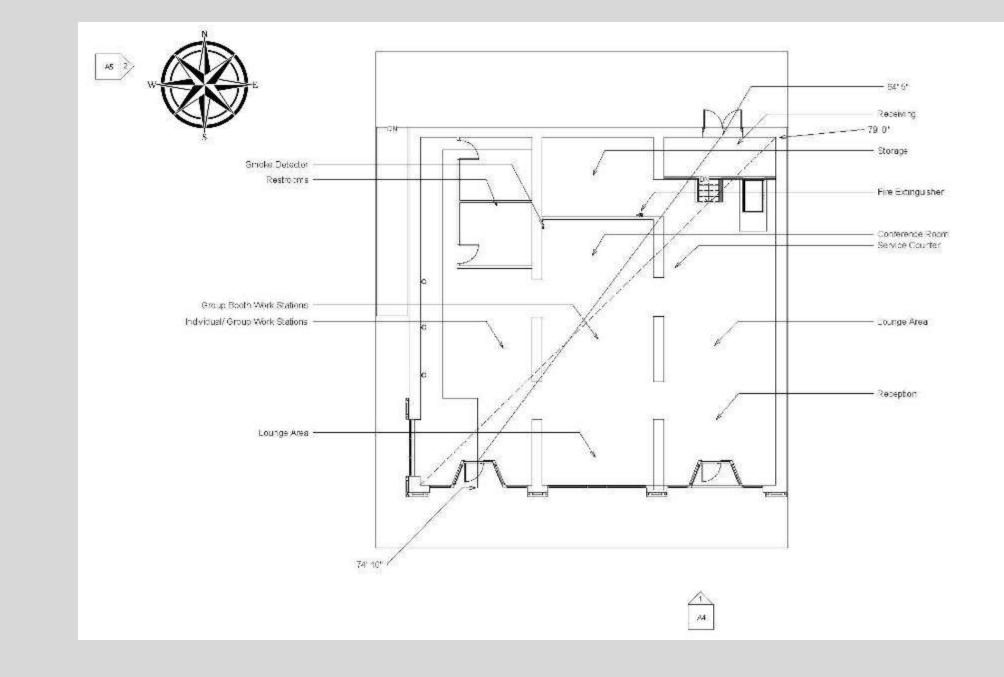

## Life Safety Plan

| <b>Building Cons</b>                 | truction       | and Occu   | pancy             |            |                               |       |                                   |       |                                 |       |                            |    |
|--------------------------------------|----------------|------------|-------------------|------------|-------------------------------|-------|-----------------------------------|-------|---------------------------------|-------|----------------------------|----|
| Construction Type Sprir              |                |            | nklers?           | Occupar    | псу Туре                      |       |                                   |       |                                 |       |                            |    |
| Type IV                              |                | ١          | YES               |            | & A                           |       |                                   |       |                                 |       |                            |    |
| Exit Requirem                        | nents: Nu      | mber and   | d Arrangem        | ent of Exi | ts                            | L     |                                   |       |                                 |       |                            |    |
|                                      |                | # of Exits |                   |            | Travel Distance               |       |                                   |       | Arrangement: Means of Egres     |       |                            |    |
| Space<br>Designation                 | Required       |            | Shown on Plans    |            | Allowable Distance            |       | Actual Distance<br>Shown on Plans |       | Req'd Distance<br>Between Exits |       | Actual Dista<br>Shown on P |    |
| Suite 201-<br>205 E 5th St.          | 2              |            | 3                 |            | 75' 0"                        |       | 74' 10"                           |       | 26' 6"                          |       | 64' 5"                     |    |
| Notes:                               |                |            |                   |            | 1                             |       | 1                                 |       |                                 |       |                            |    |
|                                      |                |            |                   |            |                               |       |                                   |       |                                 |       |                            |    |
|                                      | (A)            |            | (                 | (B)        |                               |       | C                                 |       | Exit Width (Inches)             |       |                            |    |
| Use Group<br>or Space<br>Designation |                |            |                   |            | Calcu                         | lated |                                   |       | Required Width =                |       | Actual Wig                 |    |
|                                      | Area = Sq. Ft. |            | Area per Occupant |            | Calculated<br>Occupant Load = |       | Egress per<br>Occupant            |       | (A/B)xC                         |       |                            |    |
|                                      |                |            |                   |            | A                             | /В    | Stair                             | Level | Stair                           | Level | Stair                      | L  |
| Suite 201-<br>205 E 5th St.          | 2.902          | & 600      | 16                | 58         | 1                             | 8     | .3"                               | .2"   | 5.4"                            | 3.6"  | 48"                        | 67 |
|                                      |                |            |                   |            |                               |       |                                   |       |                                 |       |                            |    |
| Notes:                               |                |            |                   |            |                               |       |                                   |       |                                 |       |                            |    |