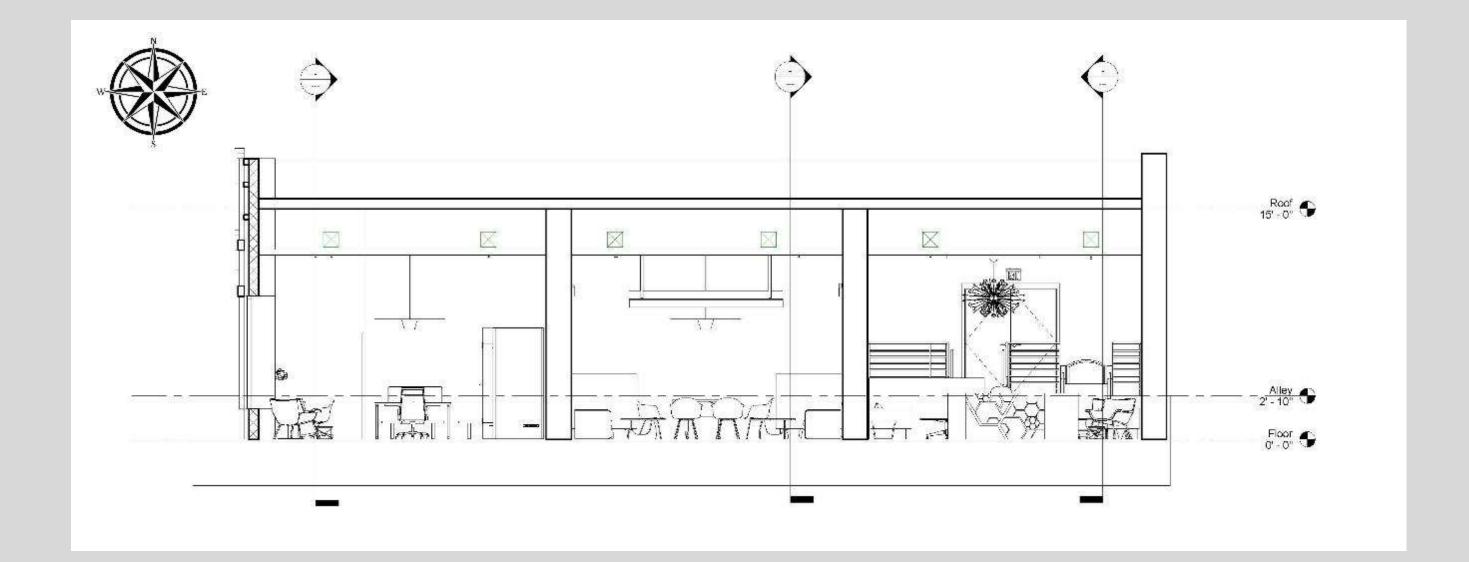

## Portfolio 3

Madigan Stockwell IDSN 3102 Fall 2021







RCP

- Conference Room

- Service Counter

- Group Work Stations

- CH 12' 0" UON





## Life Safety Plan





| <b>Building Cons</b>                 | truction       | and Occu   | pancy             |            |                               |       |                                   |       |                                 |       |                            |    |
|--------------------------------------|----------------|------------|-------------------|------------|-------------------------------|-------|-----------------------------------|-------|---------------------------------|-------|----------------------------|----|
| Construction Type Sprir              |                |            | nklers?           | Occupar    | псу Туре                      |       |                                   |       |                                 |       |