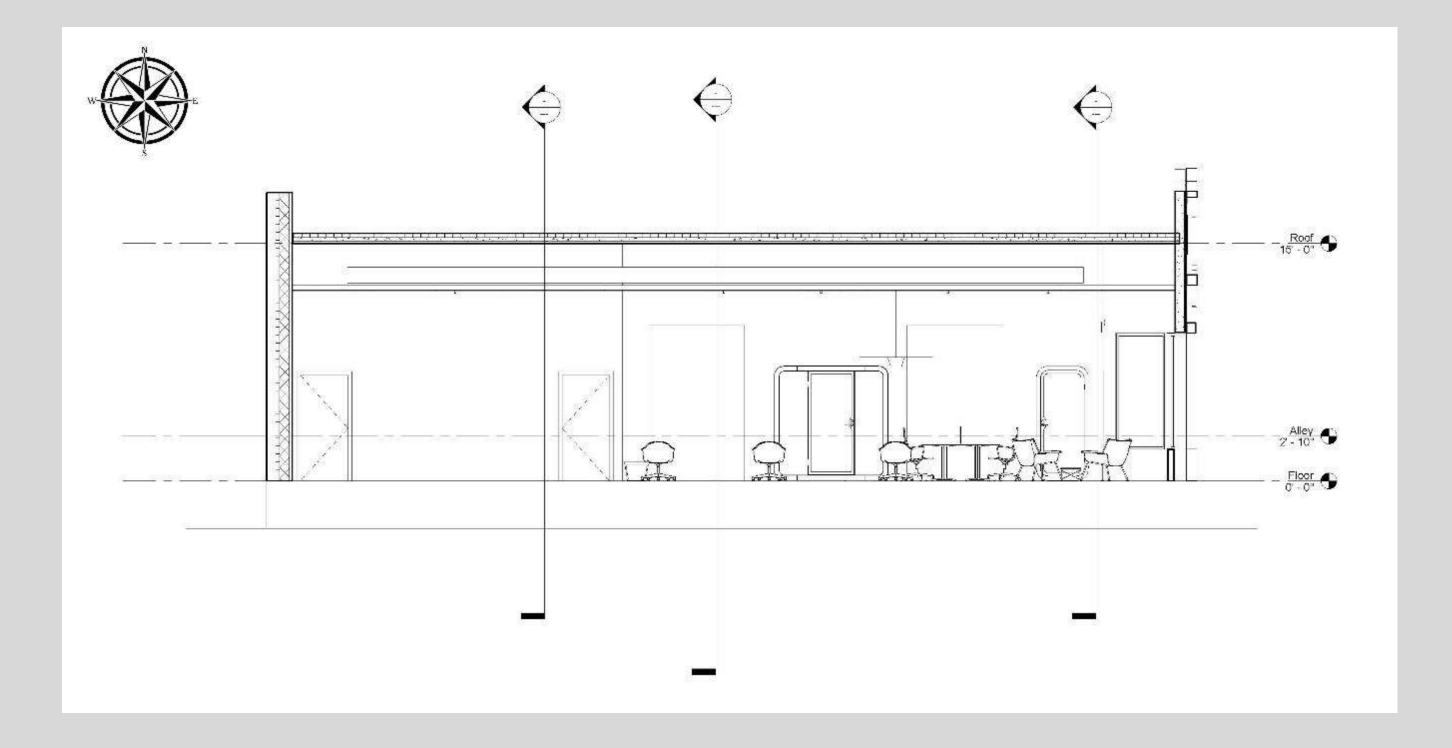

## Portfolio 3

Madigan Stockwell IDSN 3102 Fall 2021







RCP

- Conference Room

- Service Counter

- Group Work Stations

- CH 12' 0" UON





## Life Safety Plan





| <b>Building Cons</b>                 | truction       | and Occu   | pancy             |            |                               |       |                                   |       |                                 |       |                            |    |
|--------------------------------------|----------------|------------|-------------------|------------|-------------------------------|-------|-----------------------------------|-------|---------------------------------|-------|----------------------------|----|
| Construction Type Sprir              |                |            | nklers?           | Occupar    | псу Туре                      |       |                                   |       |                                 |       |