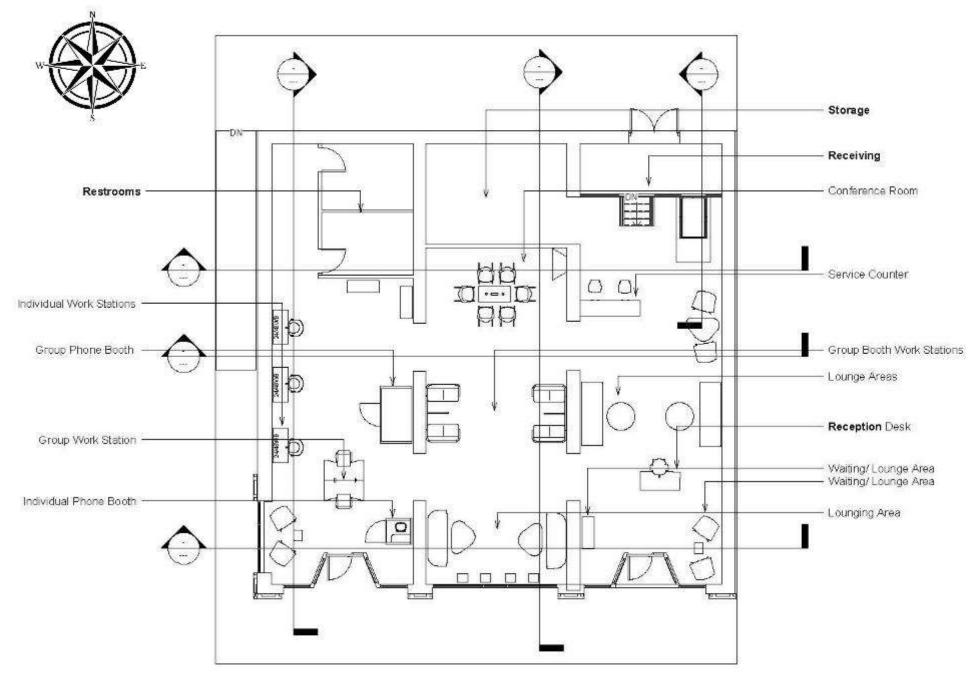

## Portfolio 3

Madigan Stockwell IDSN 3102 Fall 2021

RCP

- Conference Room

- Service Counter

- Group Work Stations

- CH 12' 0" UON