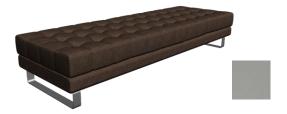

Ode Standing Lamp in Black

Eames Storage Unit in Natural, White, Red, and Berry Blue

Portion Bench 3 Seat in Dark Mineral Leather

THE

Meridian Storage in White and Deja-Vu stools in Mahogany