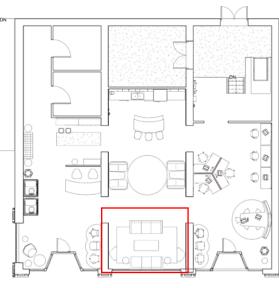

ature color.
- Wooden elements bring a rustic feel to the space.
- Blue promotes productivity and a calm feeling
- Orange and yellow draws attention to the space and promotes energy
- Grey stabilizes the space and is used to make the other colors pop.







### **RECEPTION AREA**

## FURNITURE AND FINISHES

#### **RECEPTION AREA**







**Beta-Calco** SquiggleTM

Moooi Round Single Prop Light



**Custom Reception** Desk



Saiba Chair in Beige



Steps End Table in Mahogany and Satin Carbon



Shard Coat Stand in Black



Framery One Office Phone Booth in Sand





Ode Standing Lamp in Black

Eames Storage Unit in Natural, White, Red, and Berry Blue



Portion Bench 3 Seat in Dark Mineral Leather

THE

Meridian Storage in White and Deja-Vu stools in Mahogany



# 

## WORK CAFÉ AREA





## WORK CAFÉ LOUNGE

### FURNITURE AND FINISHES WORK CAFÉ AREA AND LOUNGE





#### Layer Occasional Table



#### Polygon Wire Table in White



#### Lispenard Sofa in Capri Light Silver





Swoop Lounge Chair in Copper





### WORKSPACE AREA

### FURNITURE AND FINISHES

#### WORKSPACE AREA





#### SHOWROOM WALKTHROUGH https://youtu.be/KejxQsE7\_w8