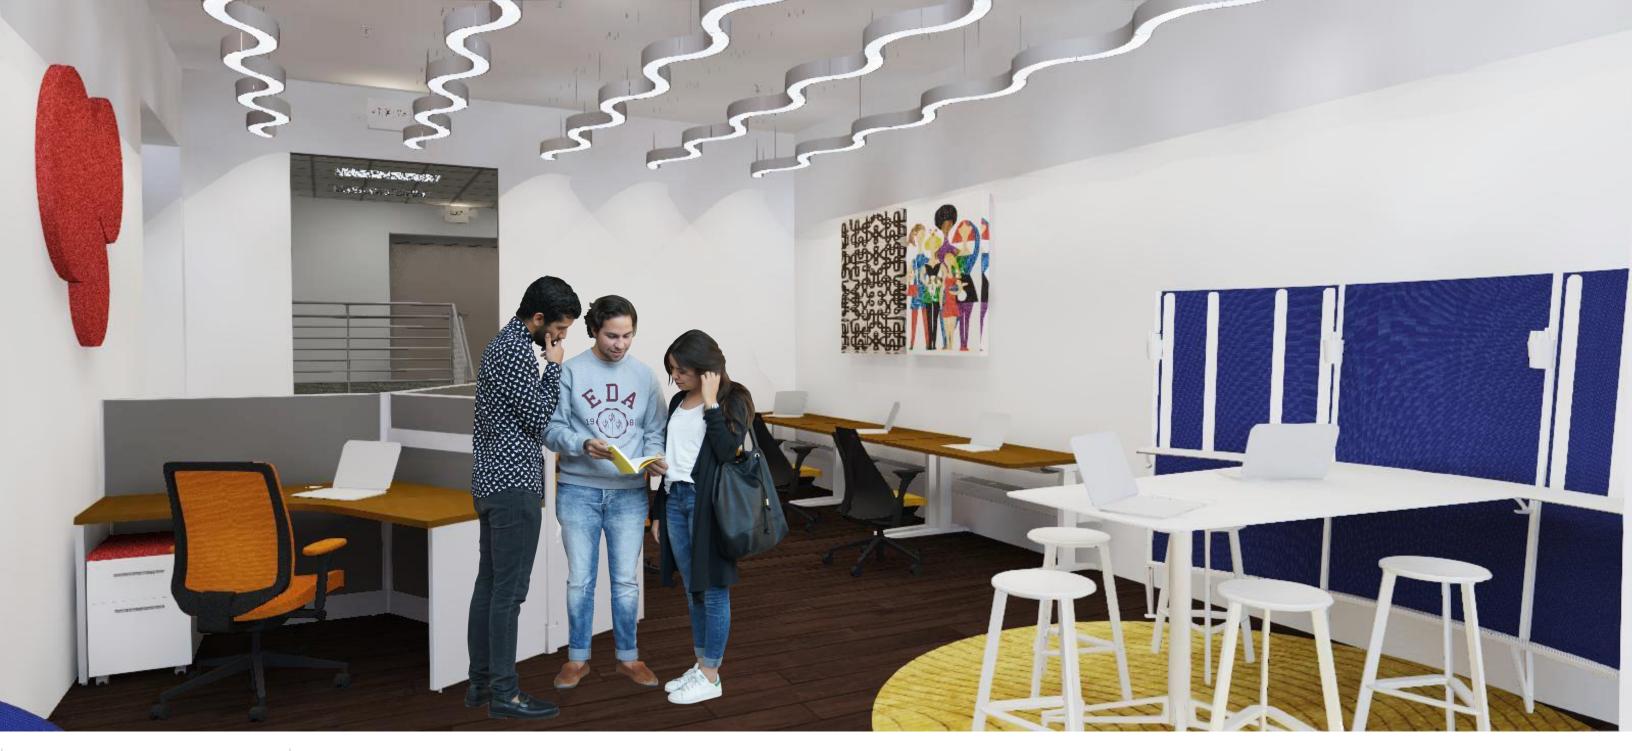

make the other colors pop.







### **RECEPTION AREA**

## FURNITURE AND FINISHES

#### **RECEPTION AREA**







**Beta-Calco** SquiggleTM

Moooi Round Single Prop Light



**Custom Reception** Desk



Saiba Chair in Beige



Steps End Table in Mahogany and Satin Carbon



Shard Coat Stand in Black



Framery One Office Phone Booth in Sand





Ode Standing Lamp in Black

Eames Storage Unit in Natural, White, Red, and Berry Blue



Portion Bench 3 Seat in Dark Mineral Leather

THE

Meridian Storage in White and Deja-Vu stools in Mahogany



# 

## WORK CAFÉ AREA





## WORK CAFÉ LOUNGE

### FURNITURE AND FINISHES WORK CAFÉ AREA AND LOUNGE





#### Layer Occasional Table



#### Polygon Wire Table in White



#### Lispenard Sofa in Capri Light Silver





Swoop Lounge Chair in Copper





### WORKSPACE AREA

### FURNITURE AND FINISHES

#### WORKSPACE AREA





#### SHOWROOM WALKTHROUGH https://youtu.be/KejxQsE7\_w8