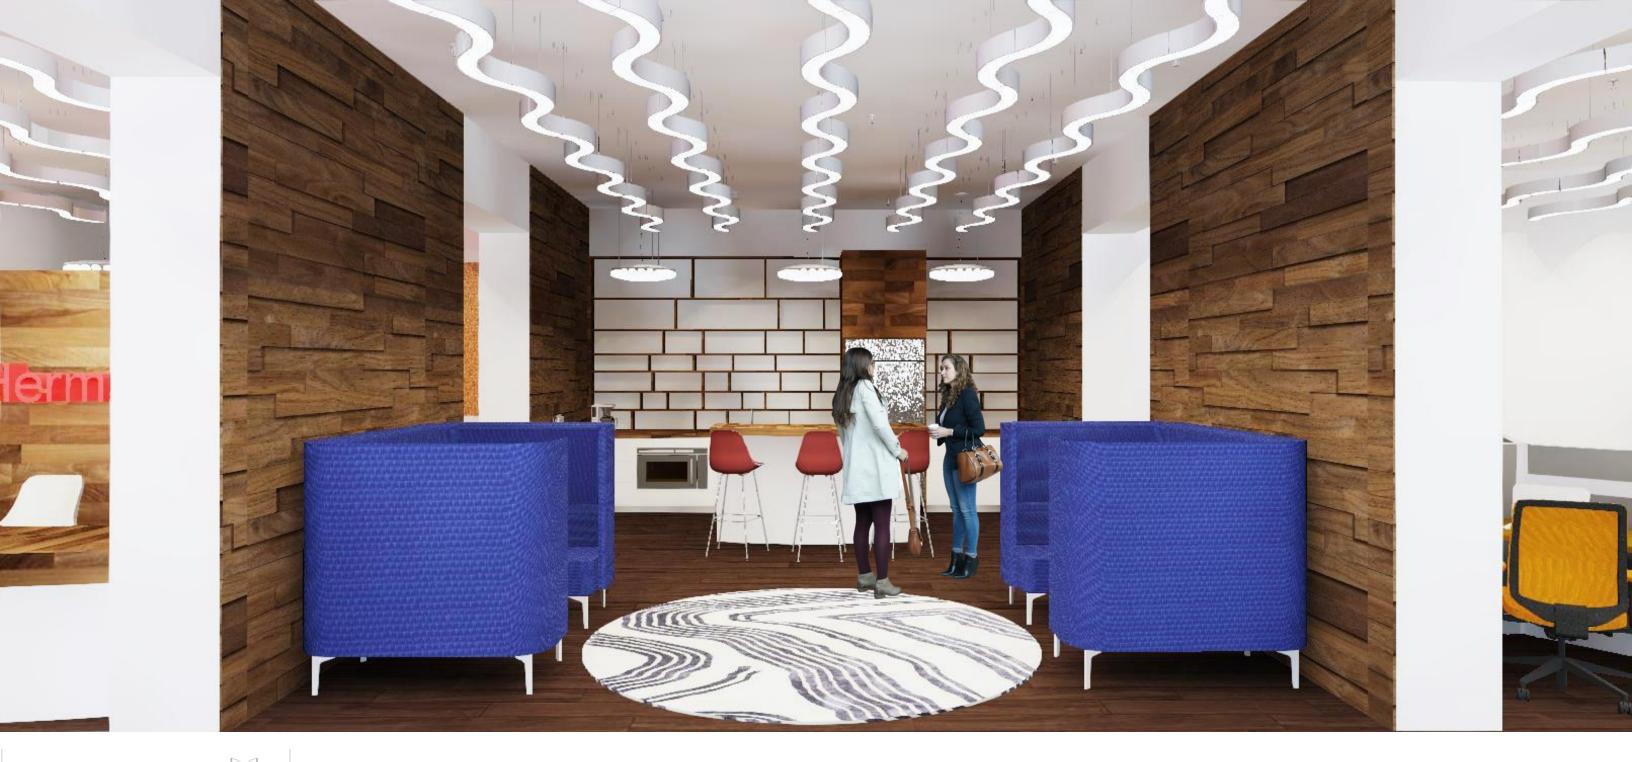

## WORK CAFÉ AREA

#### **RECEPTION AREA**

**Beta-Calco** SquiggleTM

Moooi Round Single Prop Light

**Custom Reception** Desk

Saiba Chair in Beige

Steps End Table in Mahogany and Satin Carbon

Shard Coat Stand in Black

Framery One Office Phone Booth in Sand

Ode Standing Lamp in Black

Eames Storage Unit in Natural, White, Red, and Berry Blue

Portion Bench 3 Seat in Dark Mineral Leather

THE

Meridian Storage in White and Deja-Vu stools in Mahogany