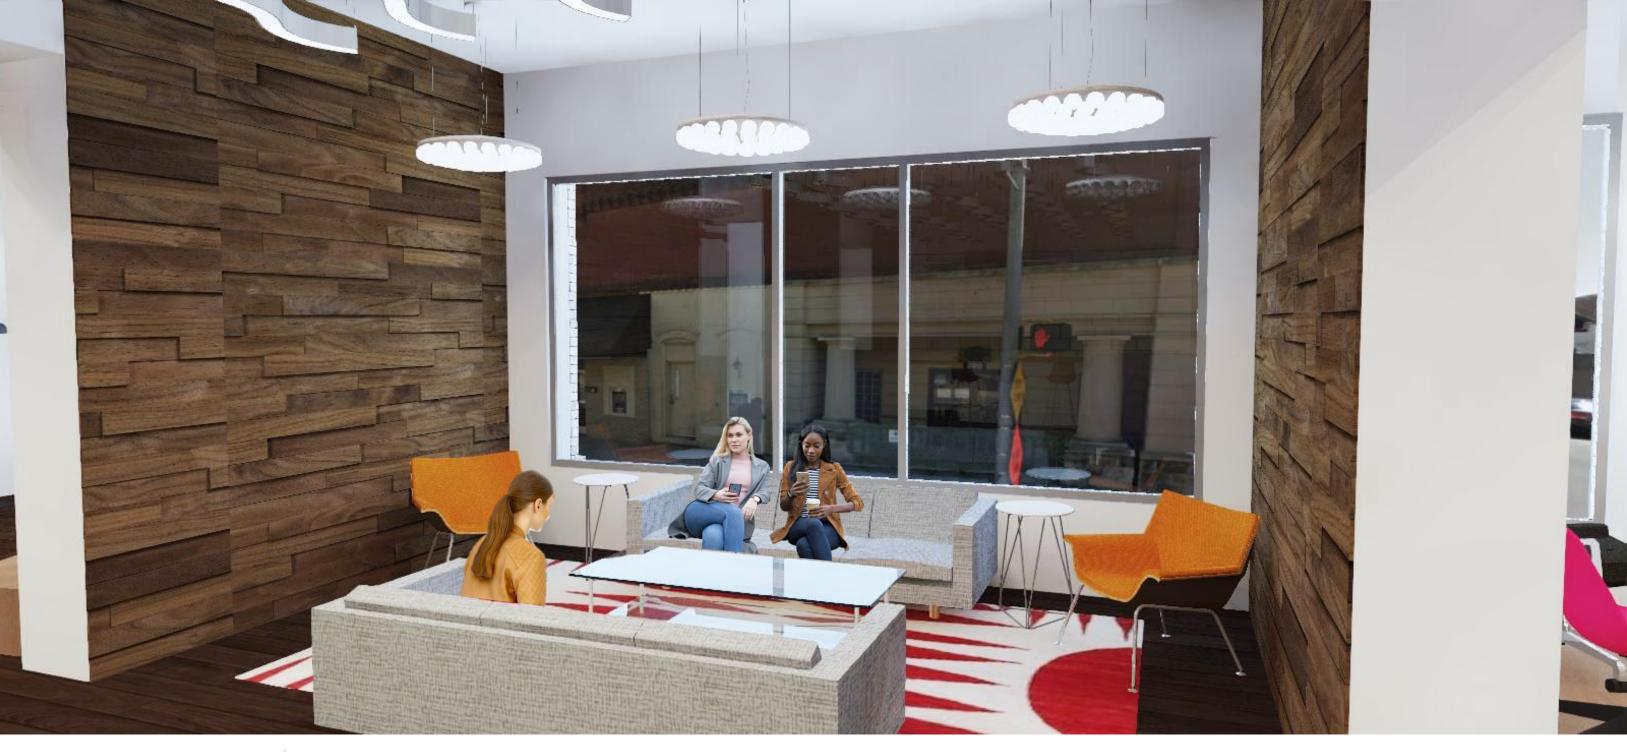

## WORK CAFÉ LOUNGE

#### Lispenard Sofa in Capri Light Silver

Swoop Lounge Chair in Copper