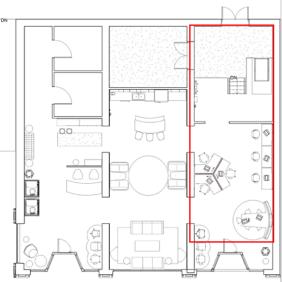

ke the other colors pop.







### **RECEPTION AREA**

## FURNITURE AND FINISHES

#### **RECEPTION AREA**







**Beta-Calco** SquiggleTM

Moooi Round Single Prop Light



**Custom Reception** Desk



Saiba Chair in Beige



Steps End Table in Mahogany and Satin Carbon



Shard Coat Stand in Black



Framery One Office Phone Booth in Sand





Ode Standing Lamp in Black

Eames Storage Unit in Natural, White, Red, and Berry Blue



Portion Bench 3 Seat in Dark Mineral Leather

THE

Meridian Storage in White and Deja-Vu stools in Mahogany



# 

## WORK CAFÉ AREA





## WORK CAFÉ LOUNGE

### FURNITURE AND FINISHES WORK CAFÉ AREA AND LOUNGE





#### Layer Occasional Table



#### Polygon Wire Table in White



#### Lispenard Sofa in Capri Light Silver





Swoop Lounge Chair in Copper





### WORKSPACE AREA

### FURNITURE AND FINISHES

#### WORKSPACE AREA





#### SHOWROOM WALKTHROUGH https://youtu.be/KejxQsE7\_w8