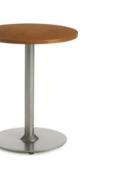

room will be in a college town, we wanted a design that would draw in a variety of people. Using a vivid and neutral color palette and a mix between a rustic and modern design, the goal was to make an inviting and comforting atmosphere.

- White elements help brighten up the space.
- Red needs to be included considering it is Herman Miller's signature color.
- Wooden elements bring a rustic feel to the space.
- Blue promotes productivity and a calm feeling
- Orange and yellow draws attention to the space and promotes energy
- Grey stabilizes the space and is used to make the other colors pop.







### **RECEPTION AREA**

## FURNITURE AND FINISHES

#### **RECEPTION AREA**







**Beta-Calco** SquiggleTM

Moooi Round Single Prop Light



**Custom Reception** Desk



Saiba Chair in Beige



Steps End Table in Mahogany and Satin Carbon



Shard Coat Stand in Black



Framery One Office Phone Booth in Sand





Ode Standing Lamp in Black

Eames Storage Unit in Natural, White, Red, and Berry Blue



Portion Bench 3 Seat in Dark Mineral Leather

THE

Meridian Storage in White and Deja-Vu stools in Mahogany



# 

## WORK CAFÉ AREA





## WORK CAFÉ LOUNGE

### FURNITURE AND FINISHES WORK CAFÉ AREA AND LOUNGE





#### Layer Occasional Table



#### Polygon Wire Table in White



#### Lispenard Sofa in Capri Light Silver





Swoop Lounge Chair in Copper





### WORKSPACE AREA

### FURNITURE AND FINISHES

#### WORKSPACE AREA





#### SHOWROOM WALKTHROUGH https://youtu.be/KejxQsE7\_w8