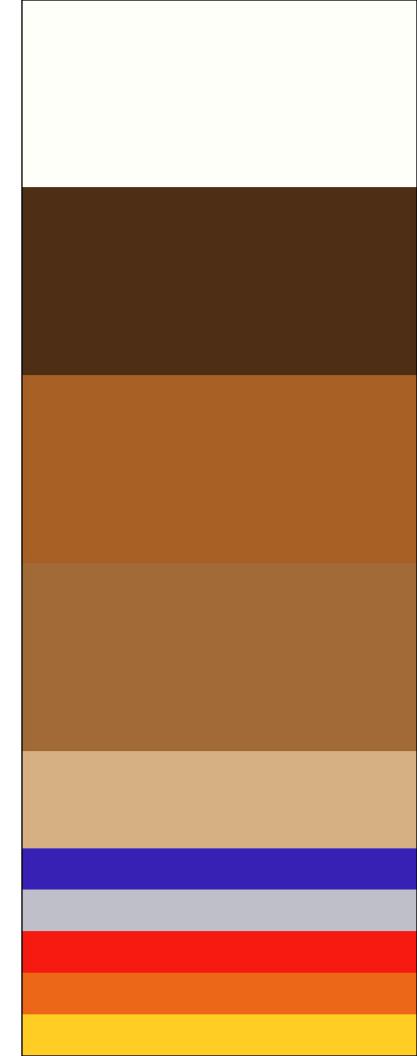

### COLOR RATIONALE

Since the showroom will be in a college town, we wanted a design that would draw in a variety of people. Using a vivid and neutral color palette and a mix between a rustic and modern design, the goal was to make an inviting and comforting atmosphere.

- White elements help brighten up the space.
- Red needs to be included considering it is Herman Miller's signature color.
- Wooden elements bring a rustic feel to the space.
- Blue promotes productivity and a calm feeling
- Orange and yellow draws attention to the space and promotes energy
- Grey stabilizes the space and is used to make the other colors pop.