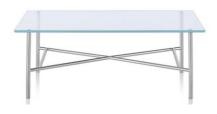

s productivity and a calm feeling
- Orange and yellow draws attention to the space and promotes energy
- Grey stabilizes the space and is used to make the other colors pop.







### **RECEPTION AREA**

## FURNITURE AND FINISHES

#### **RECEPTION AREA**







**Beta-Calco** SquiggleTM

Moooi Round Single Prop Light



**Custom Reception** Desk



Saiba Chair in Beige



Steps End Table in Mahogany and Satin Carbon



Shard Coat Stand in Black



Framery One Office Phone Booth in Sand





Ode Standing Lamp in Black

Eames Storage Unit in Natural, White, Red, and Berry Blue



Portion Bench 3 Seat in Dark Mineral Leather

THE

Meridian Storage in White and Deja-Vu stools in Mahogany



# 

## WORK CAFÉ AREA





## WORK CAFÉ LOUNGE

### FURNITURE AND FINISHES WORK CAFÉ AREA AND LOUNGE





#### Layer Occasional Table



#### Polygon Wire Table in White



#### Lispenard Sofa in Capri Light Silver





Swoop Lounge Chair in Copper





### WORKSPACE AREA

### FURNITURE AND FINISHES

#### WORKSPACE AREA





#### SHOWROOM WALKTHROUGH https://youtu.be/KejxQsE7\_w8