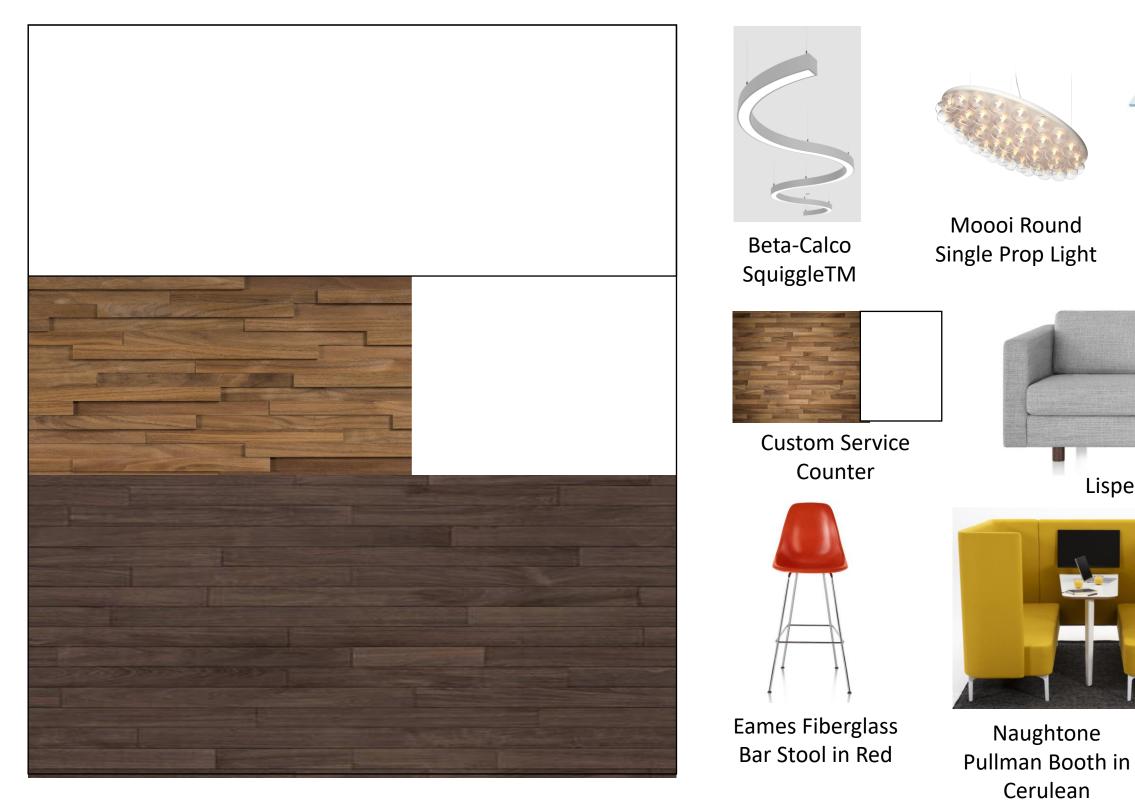

tes productivity and a calm feeling
- Orange and yellow draws attention to the space and promotes energy
- Grey stabilizes the space and is used to make the other colors pop.







### **RECEPTION AREA**

## FURNITURE AND FINISHES

#### **RECEPTION AREA**







**Beta-Calco** SquiggleTM

Moooi Round Single Prop Light



**Custom Reception** Desk



Saiba Chair in Beige



Steps End Table in Mahogany and Satin Carbon



Shard Coat Stand in Black



Framery One Office Phone Booth in Sand





Ode Standing Lamp in Black

Eames Storage Unit in Natural, White, Red, and Berry Blue



Portion Bench 3 Seat in Dark Mineral Leather

THE

Meridian Storage in White and Deja-Vu stools in Mahogany



# 

## WORK CAFÉ AREA





## WORK CAFÉ LOUNGE

### FURNITURE AND FINISHES WORK CAFÉ AREA AND LOUNGE





#### Layer Occasional Table



#### Polygon Wire Table in White



#### Lispenard Sofa in Capri Light Silver





Swoop Lounge Chair in Copper





### WORKSPACE AREA

### FURNITURE AND FINISHES

#### WORKSPACE AREA





#### SHOWROOM WALKTHROUGH https://youtu.be/KejxQsE7\_w8