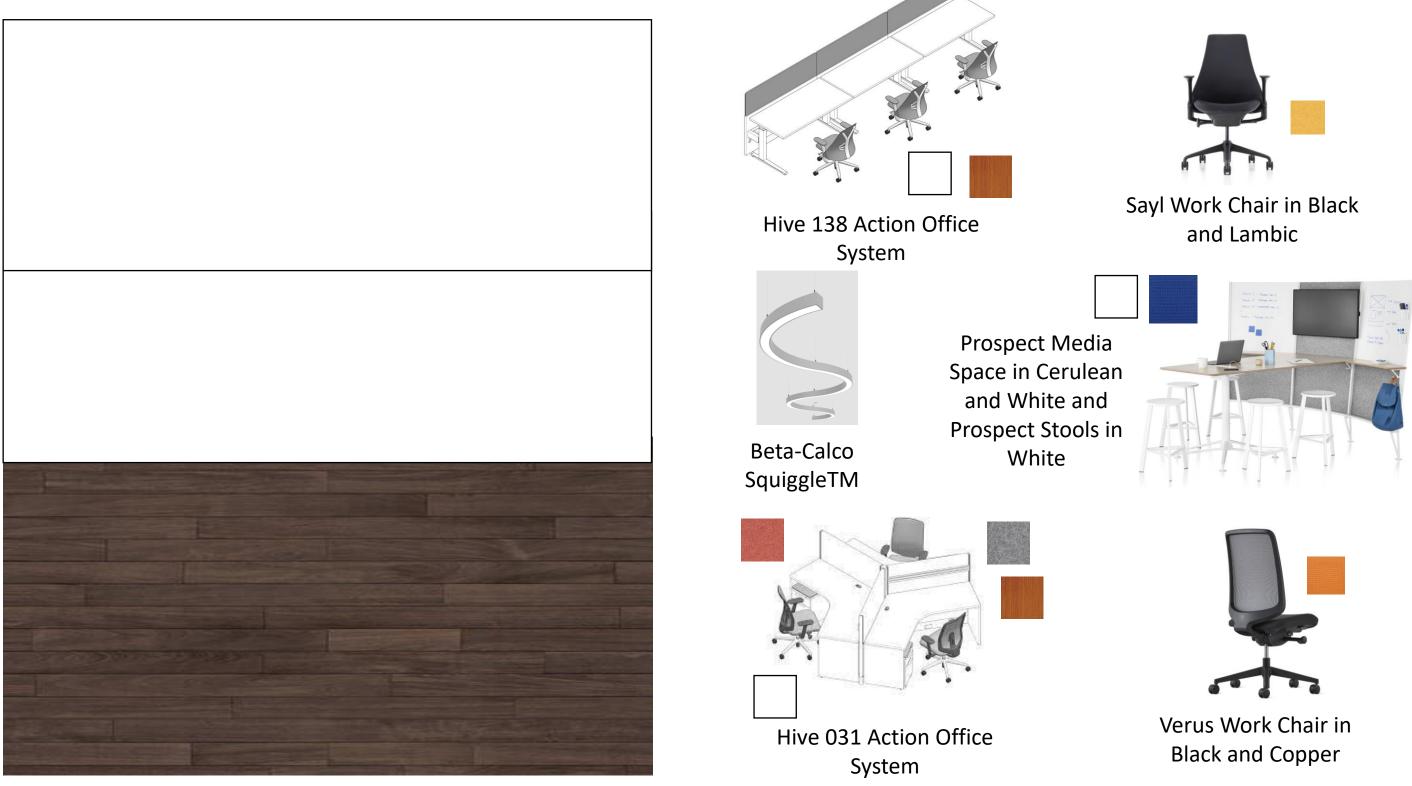

D FINISHES

#### **RECEPTION AREA**







**Beta-Calco** SquiggleTM

Moooi Round Single Prop Light



**Custom Reception** Desk



Saiba Chair in Beige



Steps End Table in Mahogany and Satin Carbon



Shard Coat Stand in Black



Framery One Office Phone Booth in Sand





Ode Standing Lamp in Black

Eames Storage Unit in Natural, White, Red, and Berry Blue



Portion Bench 3 Seat in Dark Mineral Leather

THE

Meridian Storage in White and Deja-Vu stools in Mahogany



# 

## WORK CAFÉ AREA





## WORK CAFÉ LOUNGE

### FURNITURE AND FINISHES WORK CAFÉ AREA AND LOUNGE





#### Layer Occasional Table



#### Polygon Wire Table in White



#### Lispenard Sofa in Capri Light Silver





Swoop Lounge Chair in Copper





### WORKSPACE AREA

### FURNITURE AND FINISHES

#### WORKSPACE AREA





#### SHOWROOM WALKTHROUGH https://youtu.be/KejxQsE7\_w8