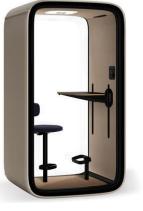

#### **RECEPTION AREA**

**Beta-Calco** SquiggleTM

Moooi Round Single Prop Light

**Custom Reception** Desk

Saiba Chair in Beige

Steps End Table in Mahogany and Satin Carbon

Shard Coat Stand in Black

Framery One Office Phone Booth in Sand