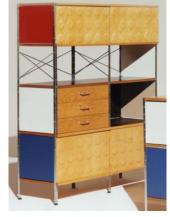

Ode Standing Lamp in Black

Eames Storage Unit in Natural, White, Red, and Berry Blue

Portion Bench 3 Seat in Dark Mineral Leather

THE

Meridian Storage in White and Deja-Vu stools in Mahogany