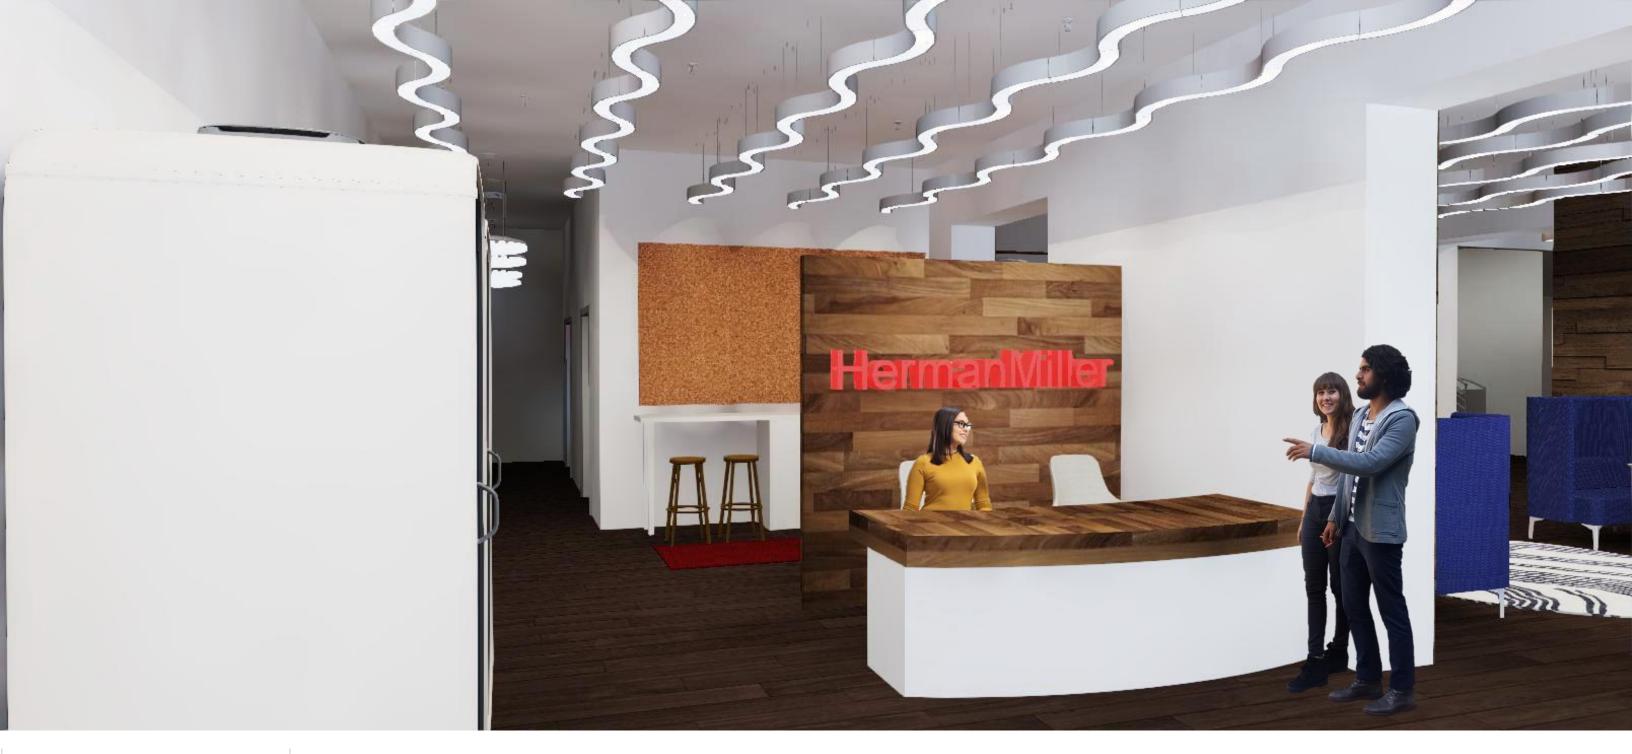

### **RECEPTION AREA**

#### **RECEPTION AREA**

**Beta-Calco** SquiggleTM

Moooi Round Single Prop Light

**Custom Reception** Desk

Saiba Chair in Beige

Steps End Table in Mahogany and Satin Carbon

Shard Coat Stand in Black

Framery One Office Phone Booth in Sand

Ode Standing Lamp in Black

Eames Storage Unit in Natural, White, Red, and Berry Blue

Portion Bench 3 Seat in Dark Mineral Leather

THE

Meridian Storage in White and Deja-Vu stools in Mahogany