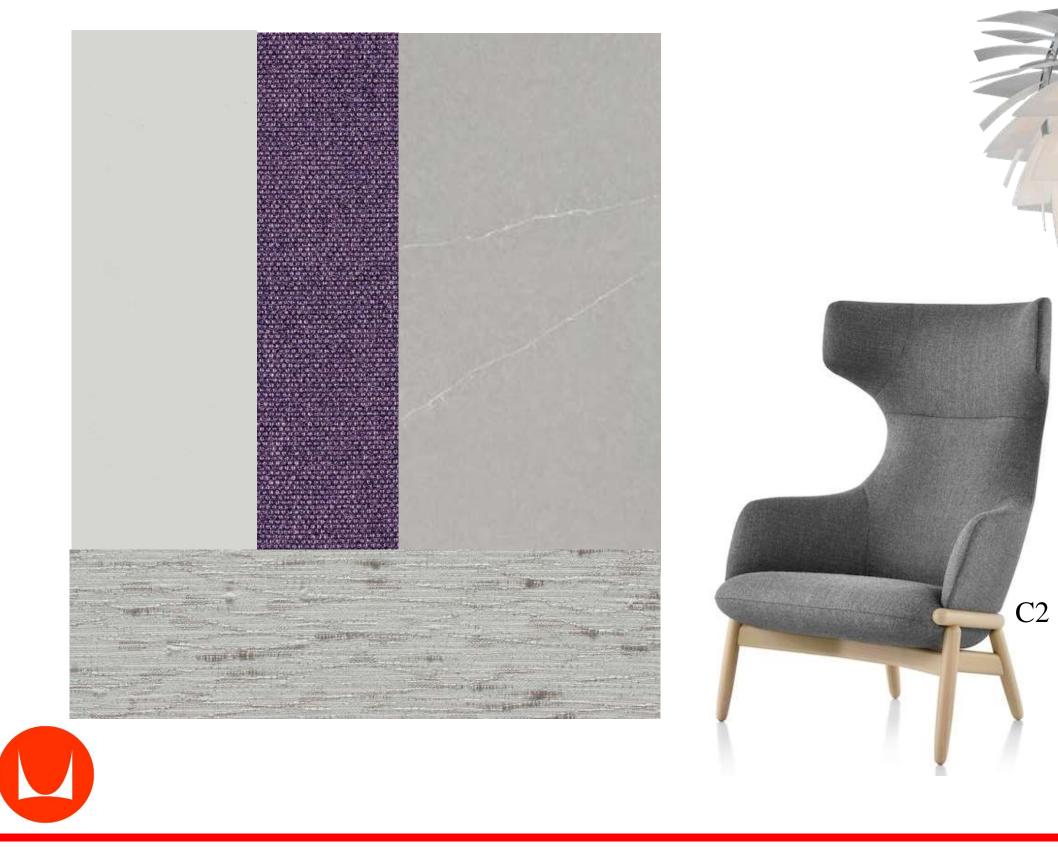

# Finishes and Furniture Legend

| Code: | Item:                               | Color/ Finis |
|-------|-------------------------------------|--------------|
| C1    | Verus Task Chair                    | Purple Mes   |
| C2    | Reframe Lounge Chair- Wing Back     | Purple Fabr  |
| C3    | Aeron Office Chair                  | Purple Mes   |
| C4    | Can Lounge Chair                    | HermanMil    |
| C5    | Uchwia Lounge Chair with<br>Ottoman | Purple Fabr  |
| C6    | Reframe Lounge Chair- Wing Back     | Grey         |
| L1    | Track Lights                        | Black        |
| L2    | PH Artichoke                        | Glass        |
| D1    | Eames Desk and Storage Unit         | White Oak    |