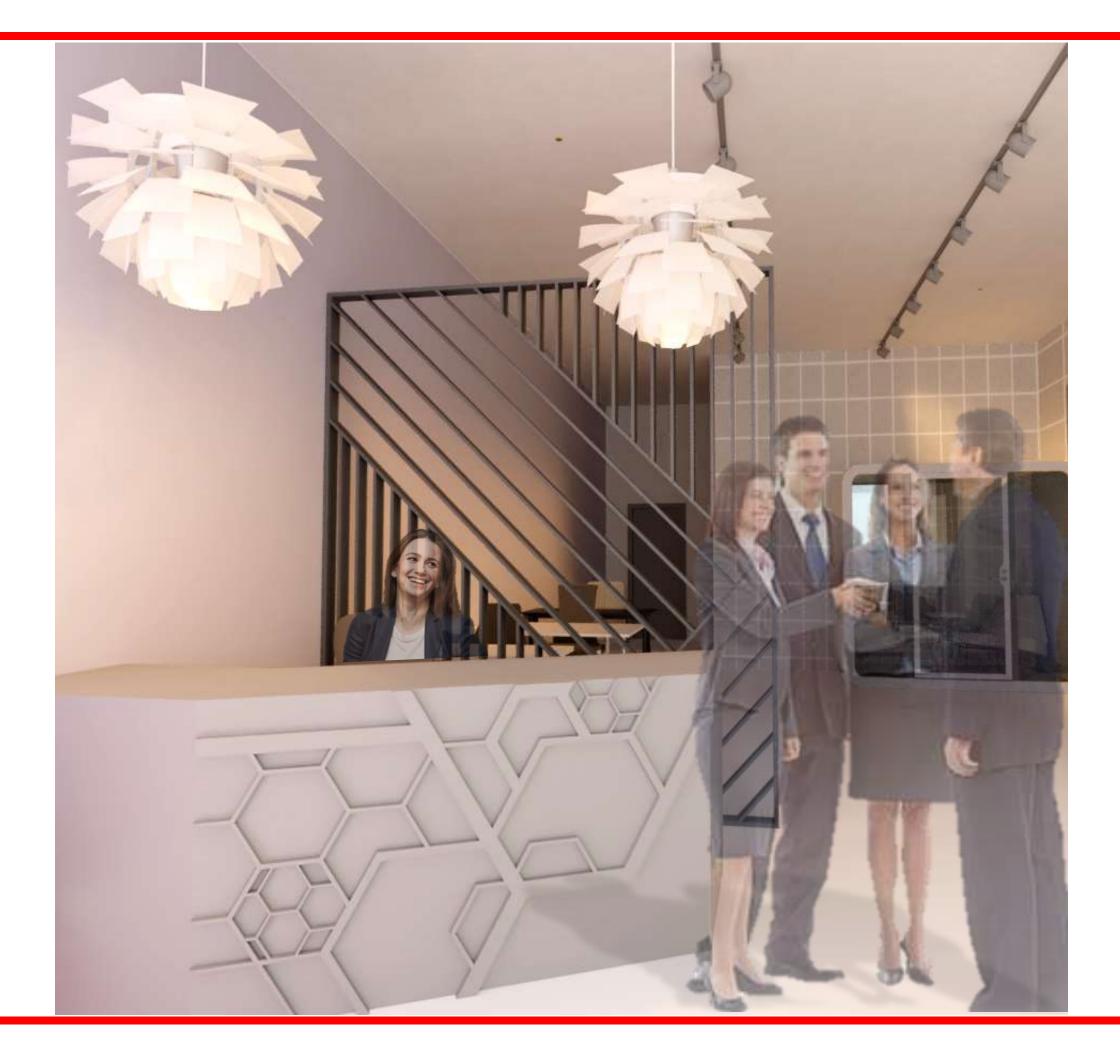

# **Portfolio 4:**

# Herman Miller Furniture Showroom



Isabel Faria **IDSN 3102** Fall 2021

#### ASSIGNMENT 17: REVIT RENDERED PERSPECTIVES

#### Work Area



### **Reception**





#### Lounge Area





#### ASSIGNMENT 18: FINAL FURNITURE AND FINISHES

- The color palette used in this space is neutral with pops of purple to incorporate East Carolina University.
- The primary color is grey in multiple different values.
- This space is a showroom office so it must be suitable for working and displaying the wide variety of furniture.
- It must demonstrate the HermanMiller brand in corporate culture





#### Furniture and Finishes:

#### Work Area





#### Furniture and Finishes:

## **Reception**







# Finishes and Furniture Legend

| Code: | Item:                               | Color/ Finis |
|-------|-------------------------------------|--------------|
| C1    | Verus Task Chair                    | Purple Mes   |
| C2    | Reframe Lounge Chair- Wing Back