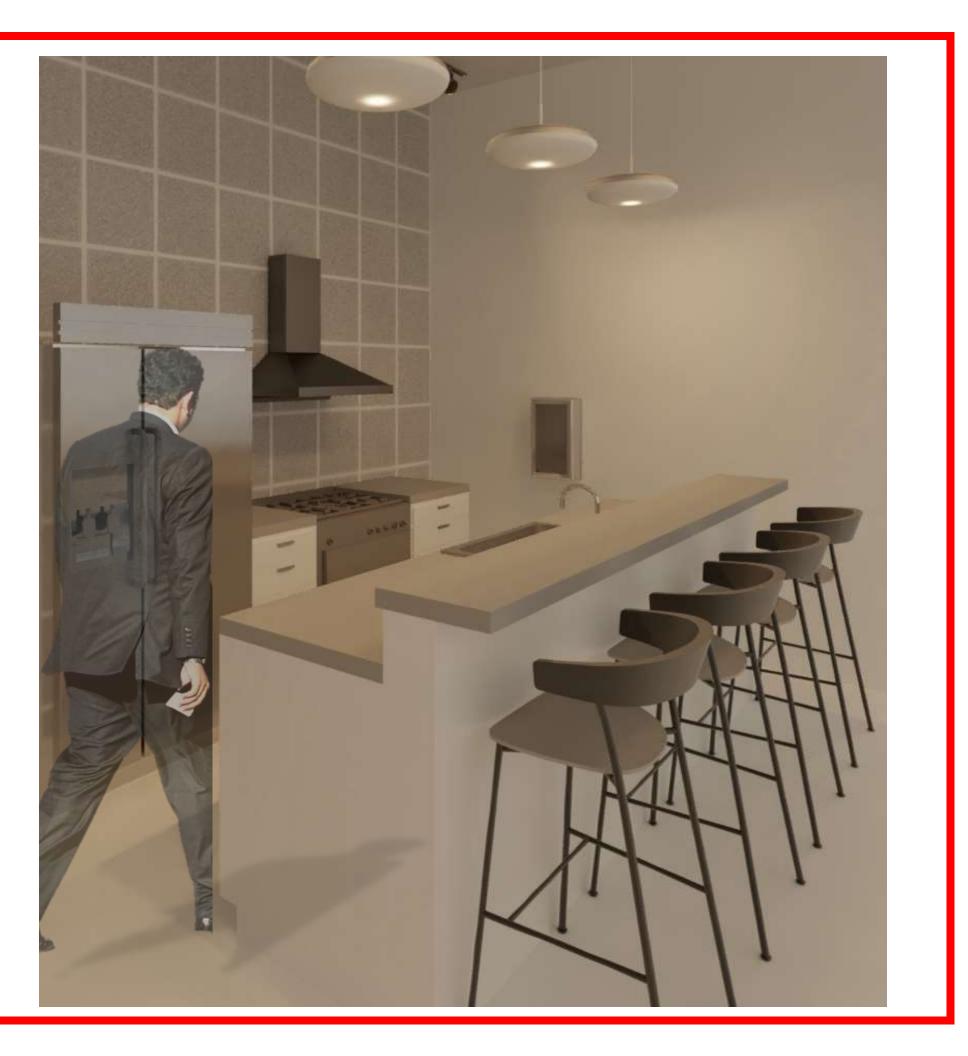

| Reframe Lounge Chair- Wing Back     | Purple Fabr  |
| C3    | Aeron Office Chair                  | Purple Mes   |
| C4    | Can Lounge Chair                    | HermanMil    |
| C5    | Uchwia Lounge Chair with<br>Ottoman | Purple Fabr  |
| C6    | Reframe Lounge Chair- Wing Back     | Grey         |
| L1    | Track Lights                        | Black        |
| L2    | PH Artichoke                        | Glass        |
| D1    | Eames Desk and Storage Unit         | White Oak    |



| sh:      |
|----------|
| sh       |
| ric      |
|          |
| sh       |
| ller Red |
| ric      |
|          |
|          |
|          |
|          |
|          |
| -        |
|          |

# ASSIGNMENT 19: REVIT WALKTHROUGH & NARRATIVE https://youtu.be/AiP22jsfX5Y





## <u>Work Café</u>





#### **Meeting Room**