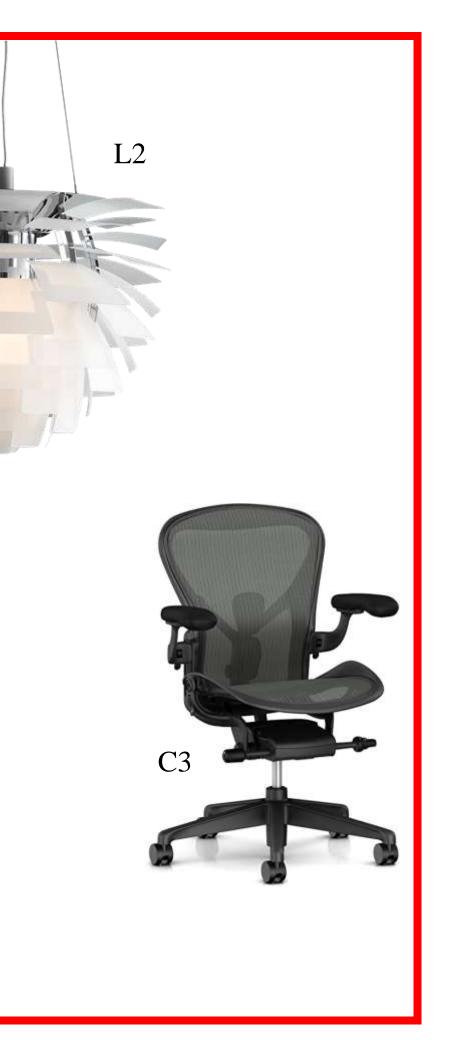

# Finishes and Furniture Legend

| Code: | Item:                               | Color/ Finis |
|-------|-------------------------------------|--------------|
| C1    | Verus Task Chair                    | Purple Mes   |
| C2    | Reframe Lounge Chair- Wing Back     | Purple Fabr  |
| C3    | Aeron Office Chair                  | Purple Mes   |
| C4    | Can Lounge Chair                    | HermanMil    |
| C5    | Uchwia Lounge Chair with<br>Ottoman | Purple Fabr  |
| C6    | Reframe Lounge Chair- Wing Back     | Grey         |
| L1    | Track Lights                        | Black        |
| L2    | PH Artichoke                        | Glass        |
| D1    | Eames Desk and Storage Unit         | White Oak    |