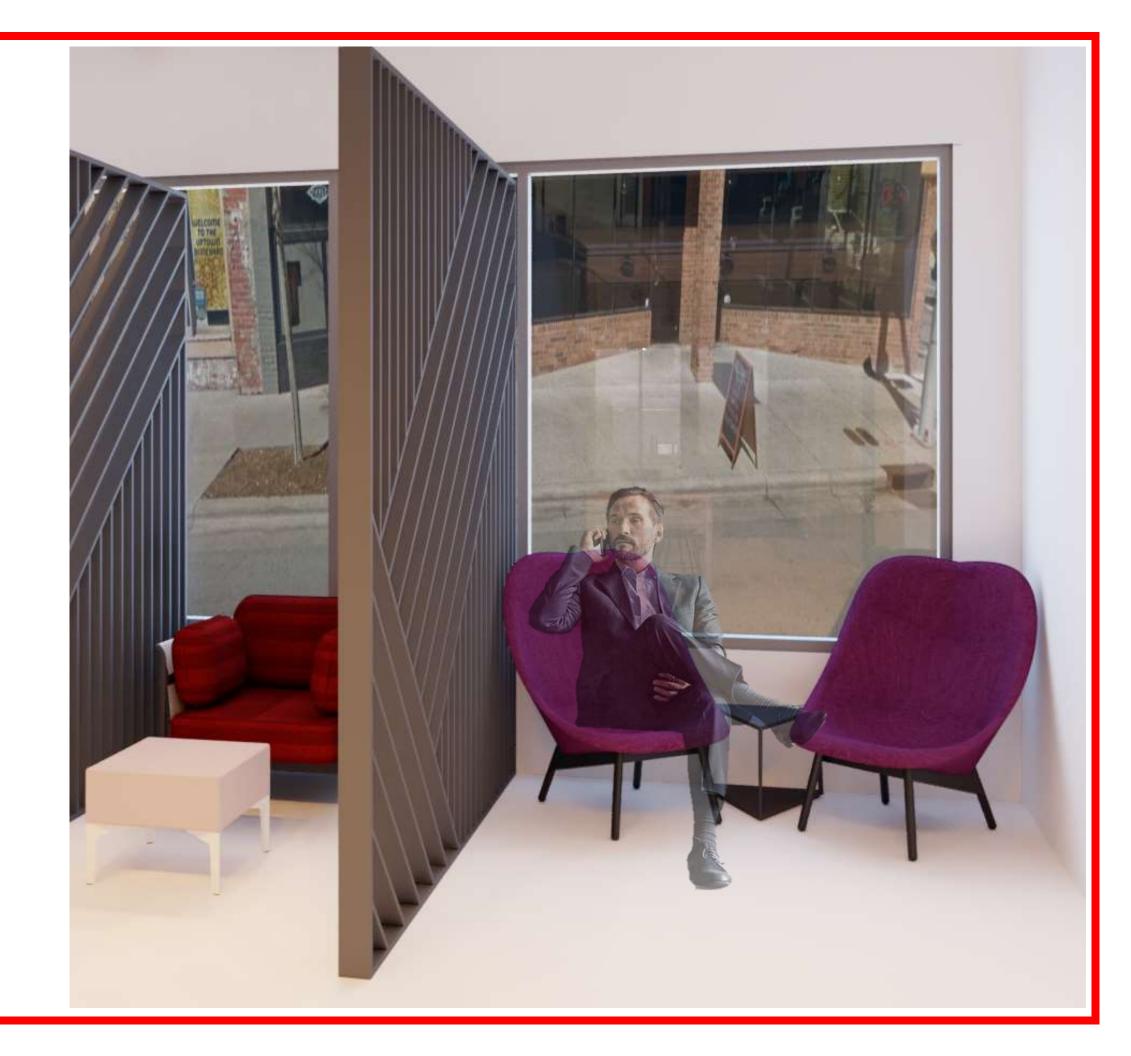

# **Portfolio 4:**

# Herman Miller Furniture Showroom



Isabel Faria **IDSN 3102** Fall 2021

#### ASSIGNMENT 17: REVIT RENDERED PERSPECTIVES

#### Work Area



### **Reception**





#### Lounge Area





#### ASSIGNMENT 18: FINAL FURNITURE AND FINISHES

- The color palette used in this space is neutral with pops of purple to incorporate East Carolina University.
- The primary color is grey in multiple different values.
- This space is a showroom office so it must be suitable for working and displaying the wide variety of furniture.
- It must demonstrate the HermanMiller brand in corporate culture





#### Furniture and Finishes:

#### Work Area





#### Furniture and Finishes:

## **Reception**







# Finishes and Furniture Legend

| Code: | Item:                               | Color/ Finis |
|-------|-------------------------------------|--------------|
| C1    | Verus Task Chair                    | Purple Mes   |
| C2    | Reframe Lounge Chair- Wing Back     | Purple Fabr  |
|