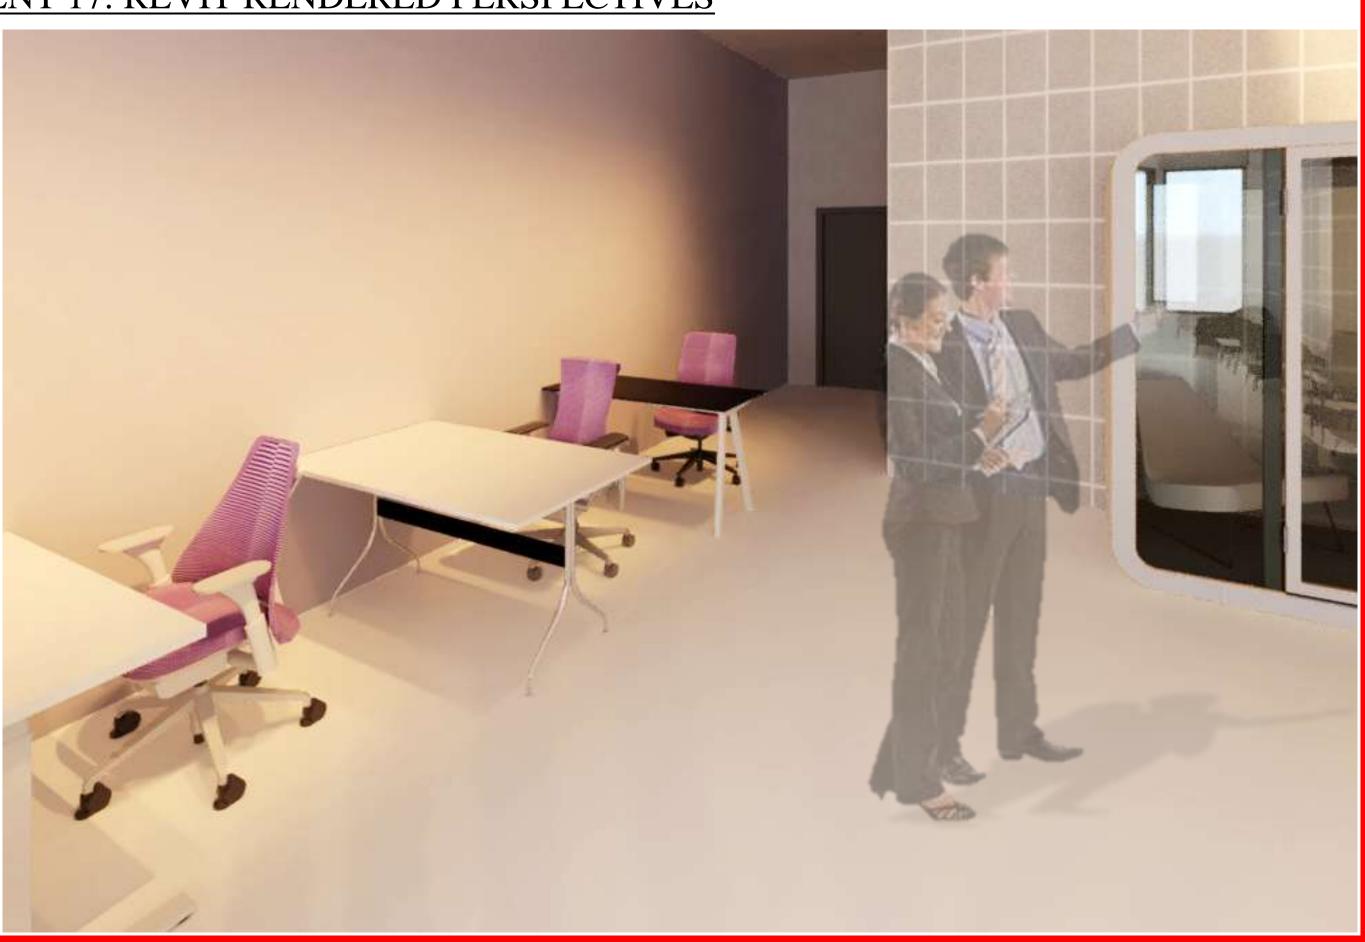

# **Portfolio 4:**

# Herman Miller Furniture Showroom



Isabel Faria **IDSN 3102** Fall 2021

#### ASSIGNMENT 17: REVIT RENDERED PERSPECTIVES

#### Work Area



### **Reception**





#### Lounge Area





#### ASSIGNMENT 18: FINAL FURNITURE AND FINISHES

- The color palette used in this space is neutral with pops of purple to incorporate East Carolina University.
- The primary color is grey in multiple different values.
- This space is a showroom office so it must be suitable for working and displaying the wide variety of furniture.
- It must demonstrate the HermanMiller brand in corporate culture





#### Furniture and Finishes:

#### Work Area





#### Furniture and Finishes:

## **Reception**







# Finishes and Furniture Legend

| Code: | Item:                               | Color/ Finis |
|-------|-------------------------------------|--------------|
| C1    | Verus Task Chair                    | Purple Mes   |
| C2    | Reframe Loun