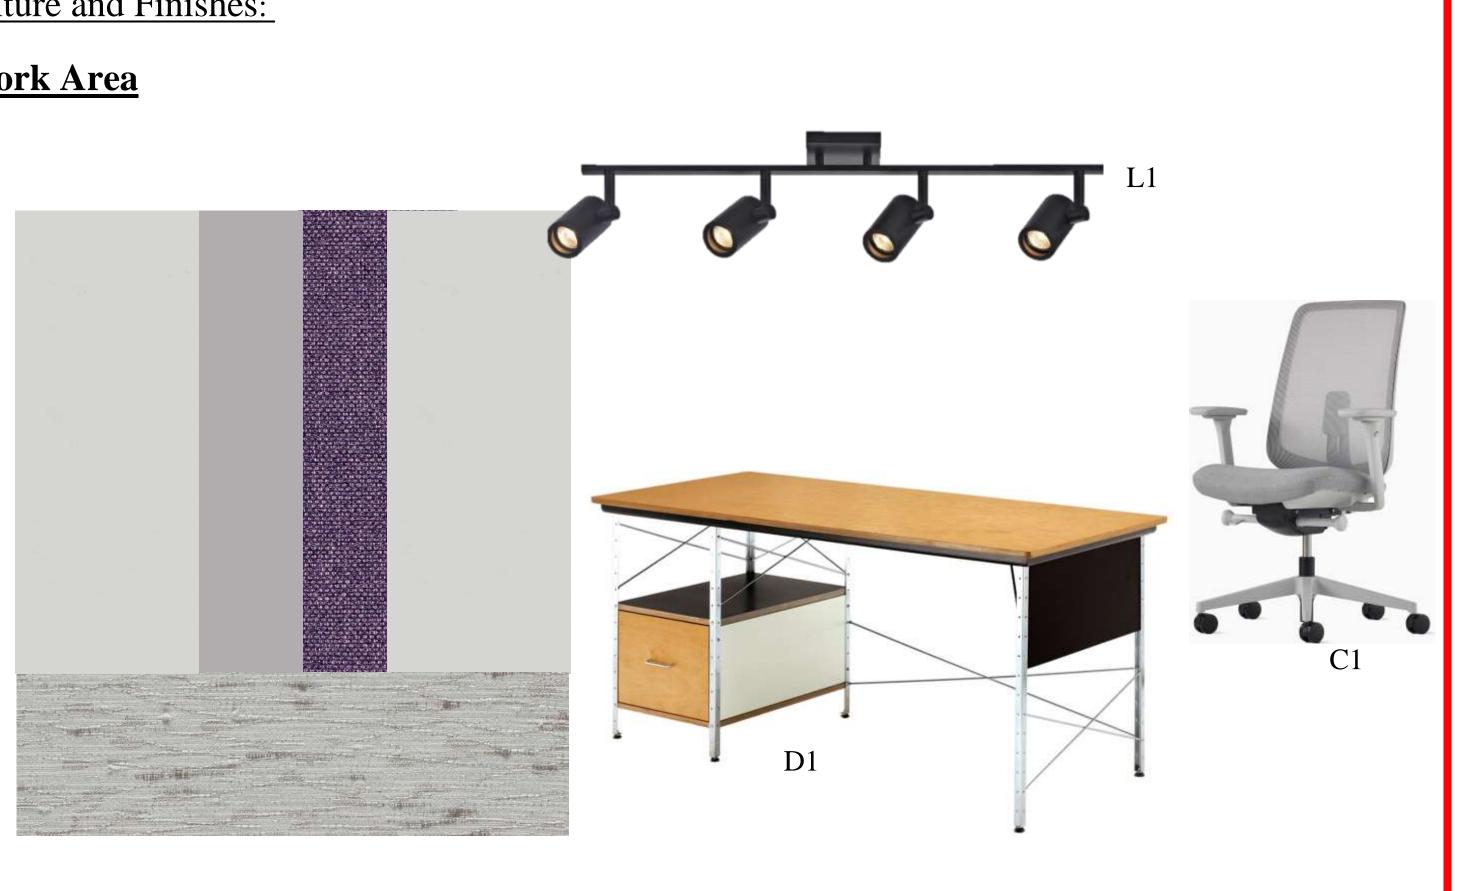

#### Work Area

#### Furniture and Finishes:

# Finishes and Furniture Legend

| Code: | Item:                               | Color/ Finis |
|-------|-------------------------------------|--------------|
| C1    | Verus Task Chair                    | Purple Mes   |
| C2    | Reframe Lounge Chair- Wing Back     | Purple Fabr  |
| C3    | Aeron Office Chair                  | Purple Mes   |
| C4    | Can Lounge Chair                    | HermanMil    |
| C5    | Uchwia Lounge Chair with<br>Ottoman | Purple Fabr  |
| C6    | Reframe Lounge Chair- Wing Back     | Grey         |
| L1    | Track Lights                        | Black        |
| L2    | PH Artichoke                        | Glass        |
| D1    | Eames Desk and Storage Unit         | White Oak    |