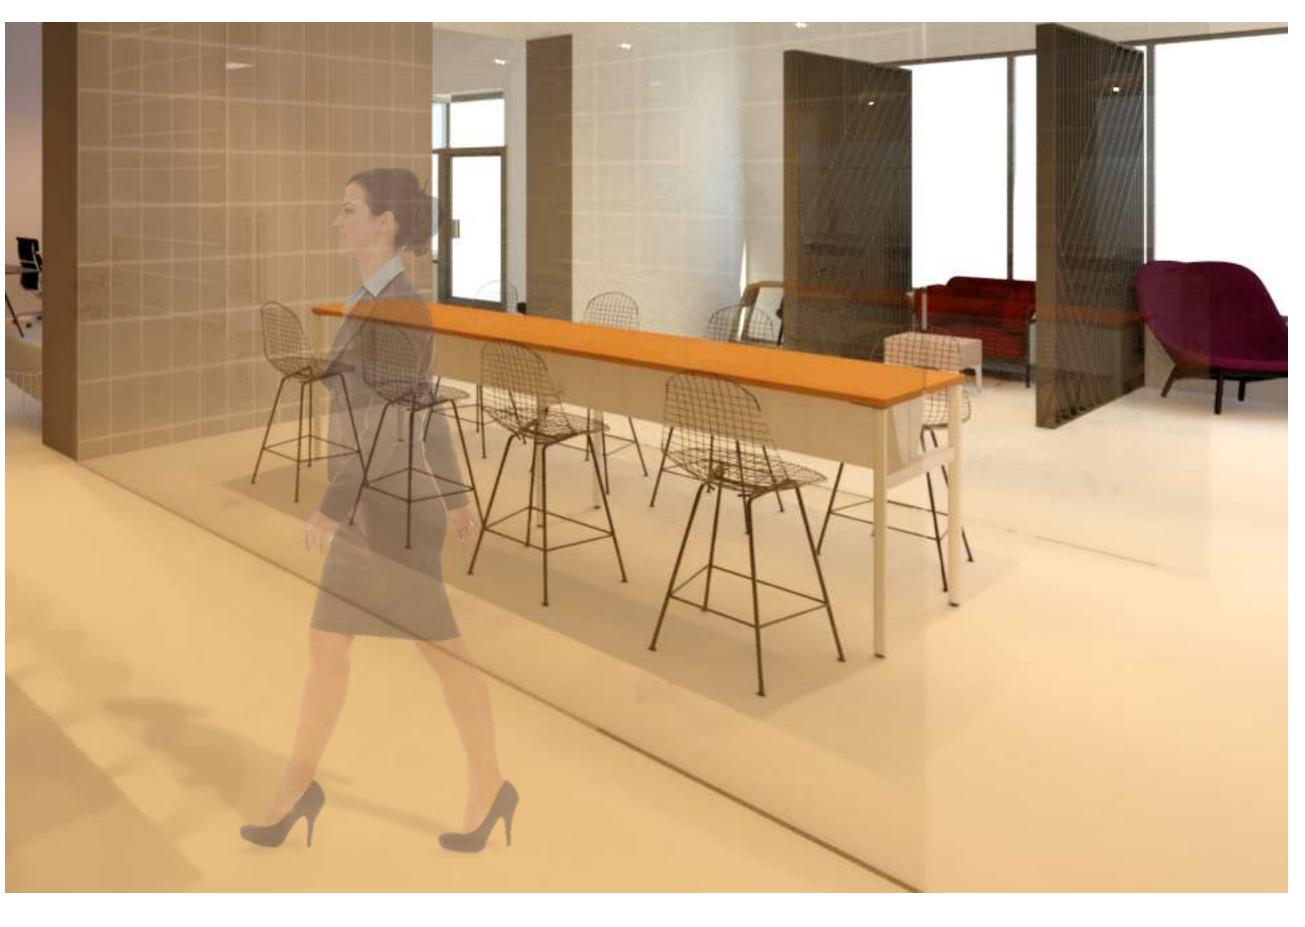

Wing Back     | Purple Fabr  |
| C3    | Aeron Office Chair                  | Purple Mes   |
| C4    | Can Lounge Chair                    | HermanMil    |
| C5    | Uchwia Lounge Chair with<br>Ottoman | Purple Fabr  |
| C6    | Reframe Lounge Chair- Wing Back     | Grey         |
| L1    | Track Lights                        | Black        |
| L2    | PH Artichoke                        | Glass        |
| D1    | Eames Desk and Storage Unit         | White Oak    |



| sh:      |
|----------|
| sh       |
| ric      |
|          |
| sh       |
| ller Red |
| ric      |
|          |
|          |
|          |
|          |
|          |
| -        |
|          |

# ASSIGNMENT 19: REVIT WALKTHROUGH & NARRATIVE https://youtu.be/AiP22jsfX5Y





## <u>Work Café</u>





#### **Meeting Room**