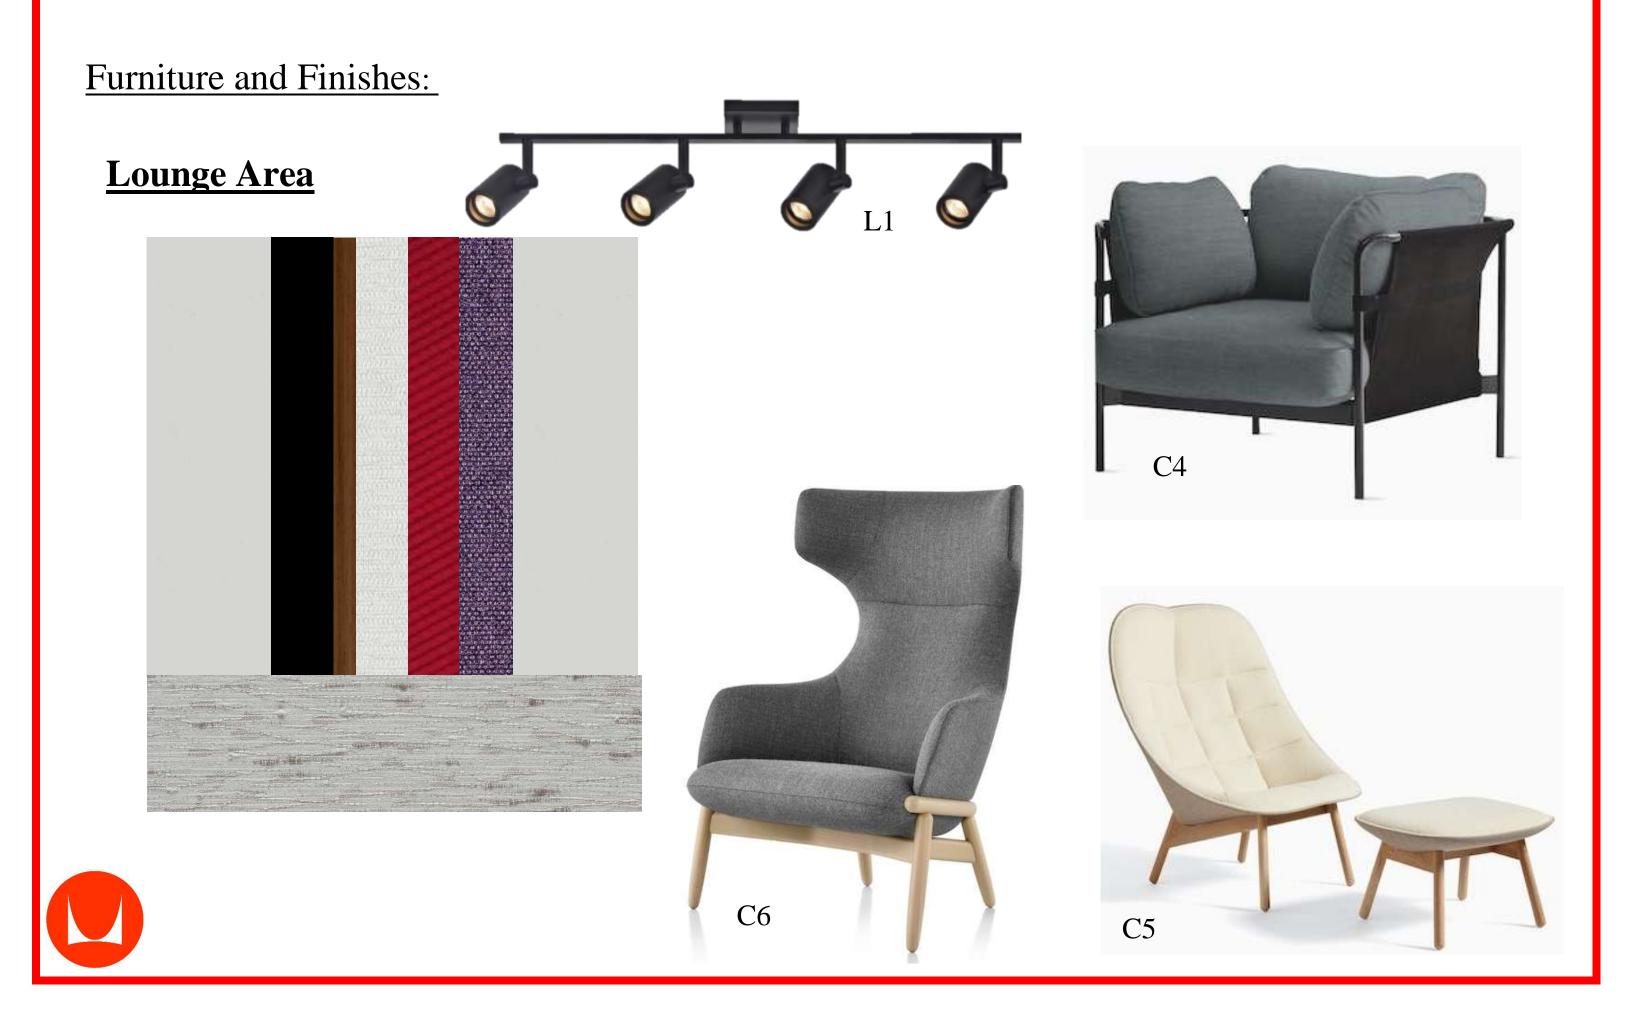

#### Lounge Area

#### Furniture and Finishes:

# Finishes and Furniture Legend

| Code: | Item:                               | Color/ Finis |
|-------|-------------------------------------|--------------|
| C1    | Verus Task Chair                    | Purple Mes   |
| C2    | Reframe Lounge Chair- Wing Back     | Purple Fabr  |
| C3    | Aeron Office Chair                  | Purple Mes   |
| C4    | Can Lounge Chair                    | HermanMil    |
| C5    | Uchwia Lounge Chair with<br>Ottoman | Purple Fabr  |
| C6    | Reframe Lounge Chair- Wing Back     | Grey         |
| L1    | Track Lights                        | Black        |
| L2    | PH Artichoke                        | Glass        |
| D1    | Eames Desk and Storage Unit         | White Oak    |