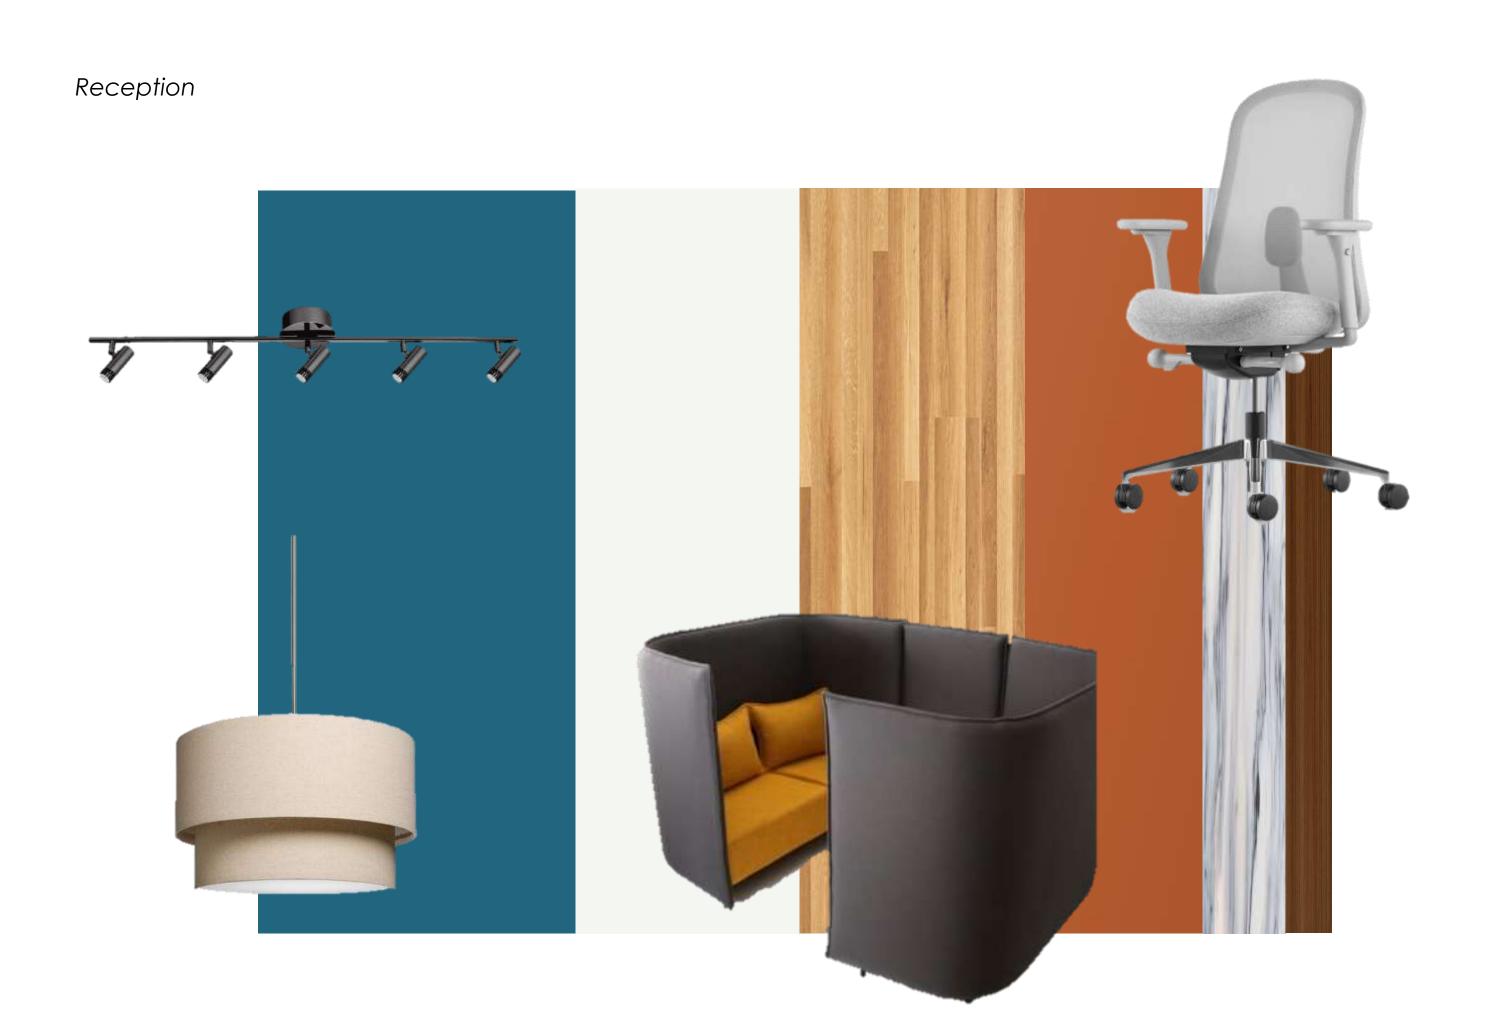

### **Assignment 17: Revit Rendered Perspectives**

Reception

#### **Assignment 18: Final Furniture and Finishes**

#### **Abstract**

- o Design incorporates Scandinavian elements with Herman Miller's Furniture
- o Incorporates a "homey" feeling to follow the present trend of offices embracing resimercial design
- o Includes plants to bring in sustainability as well as the feeling of outdoors in