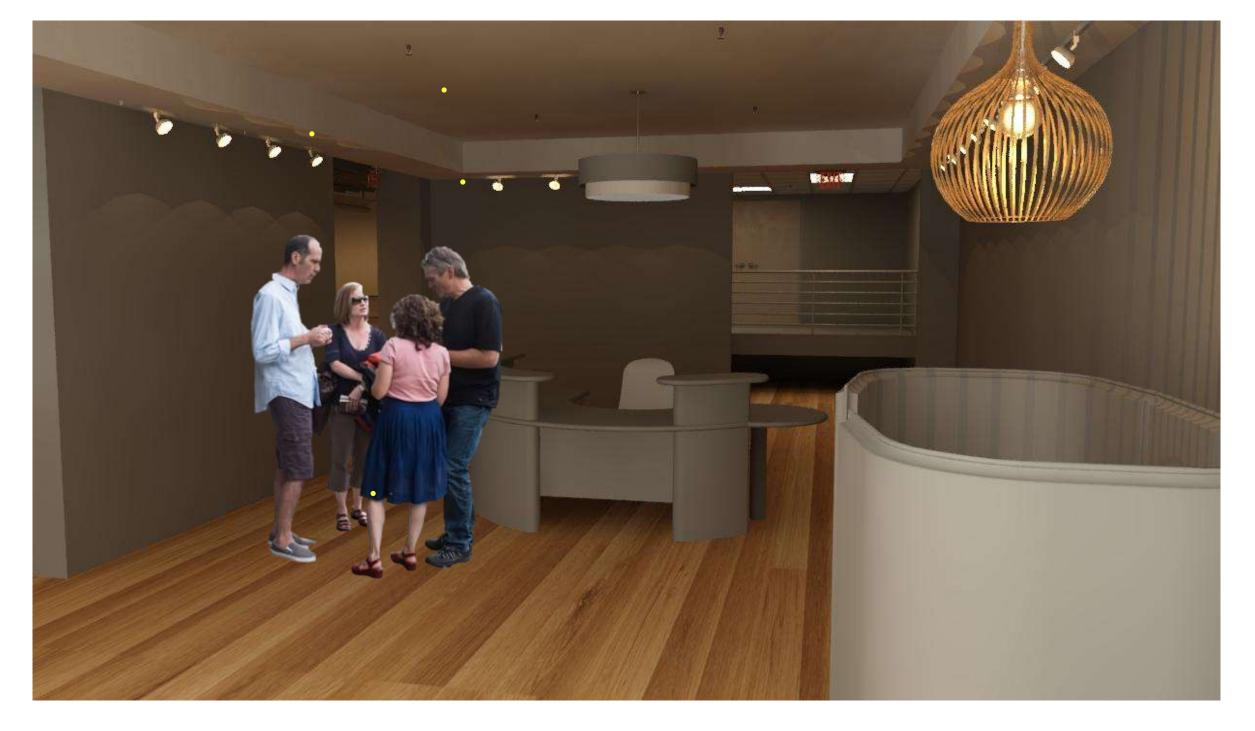

**IDSN 3102** 

# PORTFOLIO4

By: Cory Krajewski

### **Assignment 17: Revit Rendered Perspectives**

Reception





### Workspace





## Lounge





#### **Assignment 18: Final Furniture and Finishes**

#### **Abstract**

- o Design incorporates Scandinavian elements with Herman Miller's Furniture
- o Incorporates a "homey" feeling to follow the present trend of offices embracing resimercial design
- o Includes plants to bring in sustainability as well as the feeling of outdoors in











### Assignment 19: Revit Walkthrough & Narrative

Link: <a href="https://youtu.be/JjMkA5wWn0k">https://youtu.be/JjMkA5wWn0k</a>