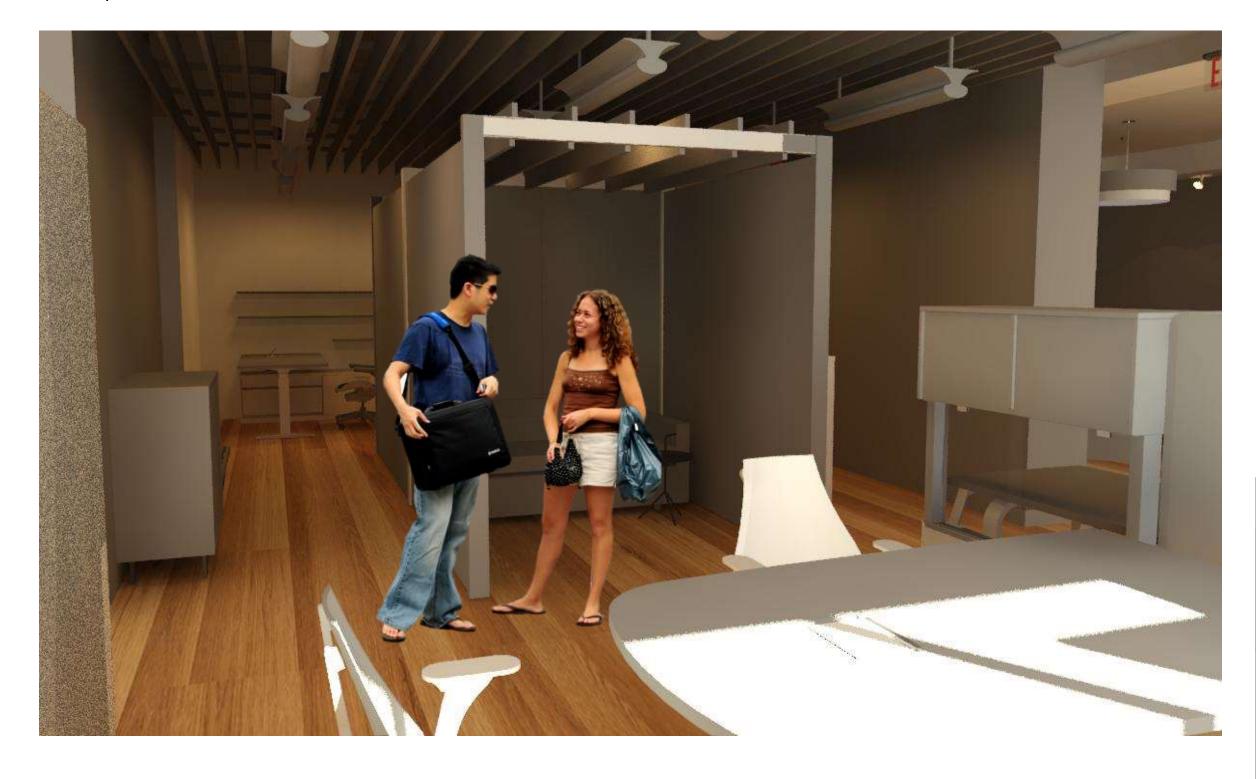

**IDSN 3102** 

# PORTFOLIO4

By: Cory Krajewski

### **Assignment 17: Revit Rendered Perspectives**

Reception





### Workspace





## Lounge





#### **Assignment 18: Final Furniture and Finishes**

#### **Abstract**

- o Design incorporates Scandinavian elements with Herman Miller's Furniture
- o Incorporates a "homey" feeling to follow the present trend of offices embracing resimercial design
- o Includes plants to bring in sustainability as well as the feeling of outdoors in











### Assignment 19: Revit Walkthrough & Narrative

Link: <a href="https://youtu.be/JjMkA5wWn0k">https://youtu.be/JjMkA5wWn0k</a>