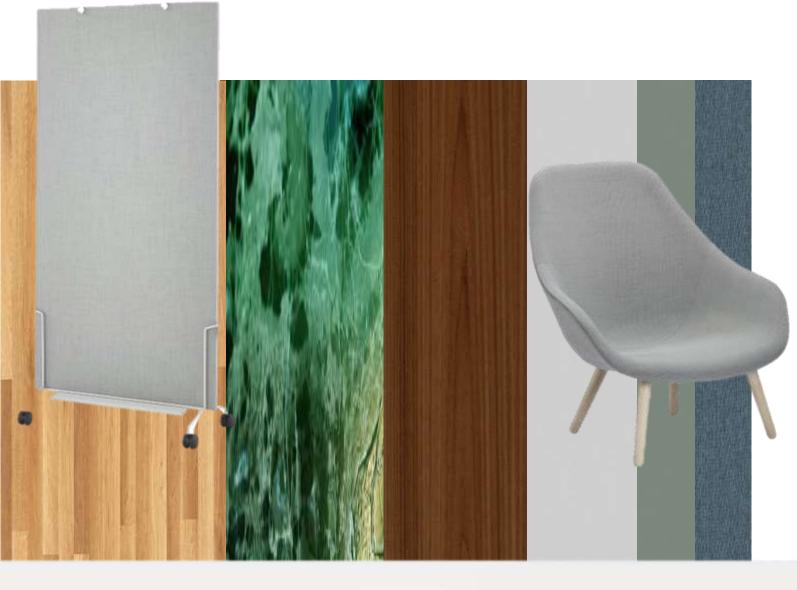

#### **Assignment 18: Final Furniture and Finishes**

#### **Abstract**

- o Design incorporates Scandinavian elements with Herman Miller's Furniture
- o Incorporates a "homey" feeling to follow the present trend of offices embracing resimercial design
- o Includes plants to bring in sustainability as well as the feeling of outdoors in