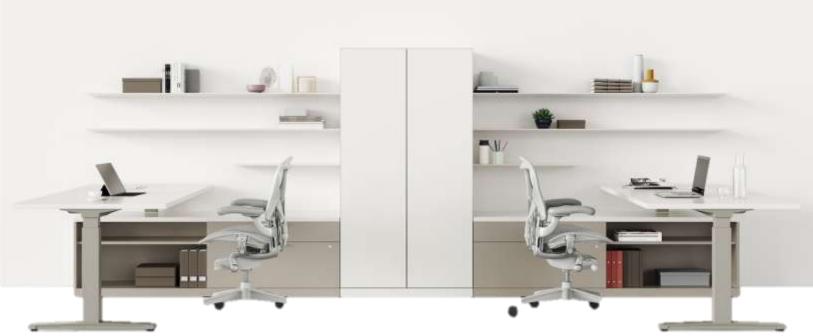

**IDSN 3102** 

# PORTFOLIO4

By: Cory Krajewski

### **Assignment 17: Revit Rendered Perspectives**

Reception





### Workspace





## Lounge





#### **Assignment 18: Final Furniture and Finishes**

#### **Abstract**

- o Design incorporates Scandinavian elements with Herman Miller's Furniture
- o Incorporates a "homey" feeling to follow the present trend of offices embracing resimercial design
- o Includes plants to bring in sustainability as well as the feeling of outdoors in











### Assignment 19: Revit Walkthrough & Narrative

Link: <a href="https://youtu.be/JjMkA5wWn0k">https://youtu.be/JjMkA5wWn0k</a>