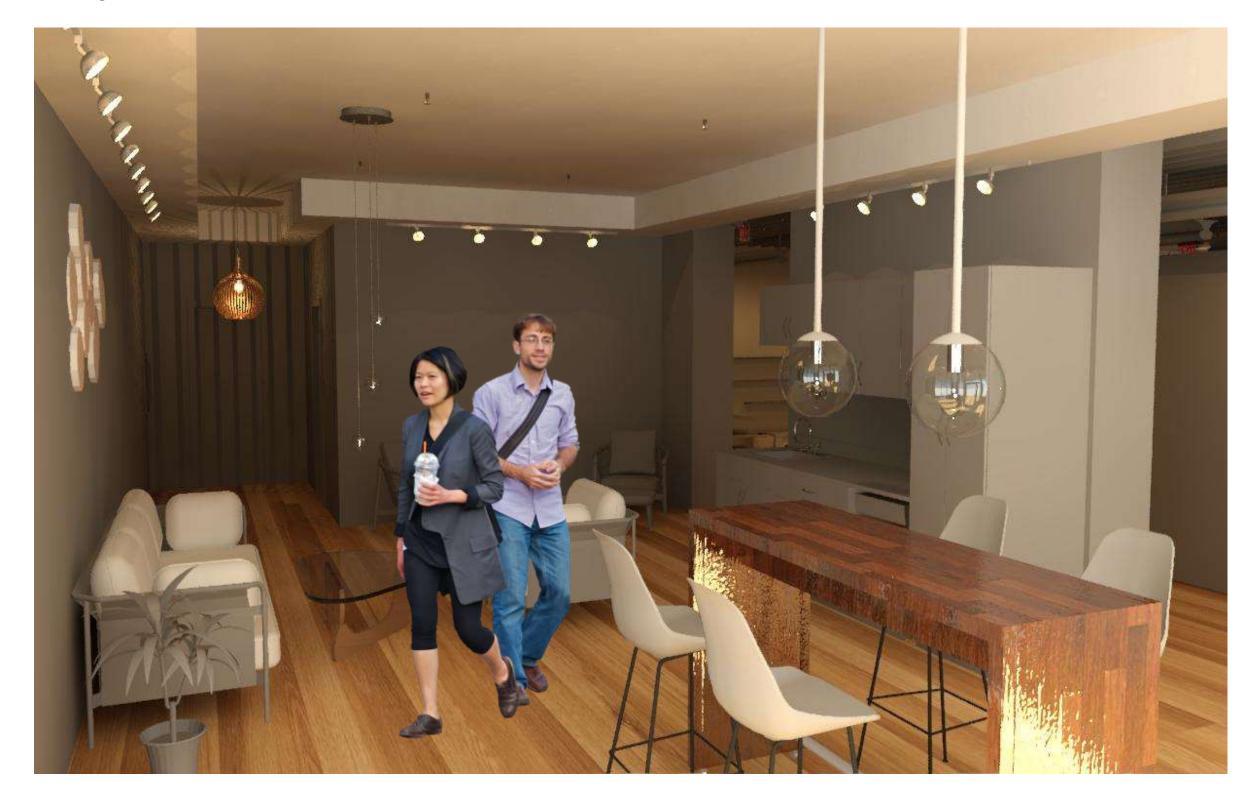

**IDSN 3102** 

# PORTFOLIO4

By: Cory Krajewski

### **Assignment 17: Revit Rendered Perspectives**

Reception





### Workspace





## Lounge





#### **Assignment 18: Final Furniture and Finishes**

#### **Abstract**

- o Design incorporates Scandinavian elements with Herman Miller's Furniture
- o Incorporates a "homey" feeling to follow the present trend of offices embracing resimercial design
- o Includes plants to bring in sustainability as well as the feeling of outdoors in











### Assignment 19: Revit Walkthrough & Narrative

Link: <a href="https://youtu.be/JjMkA5wWn0k">https://youtu.be/JjMkA5wWn0k</a>