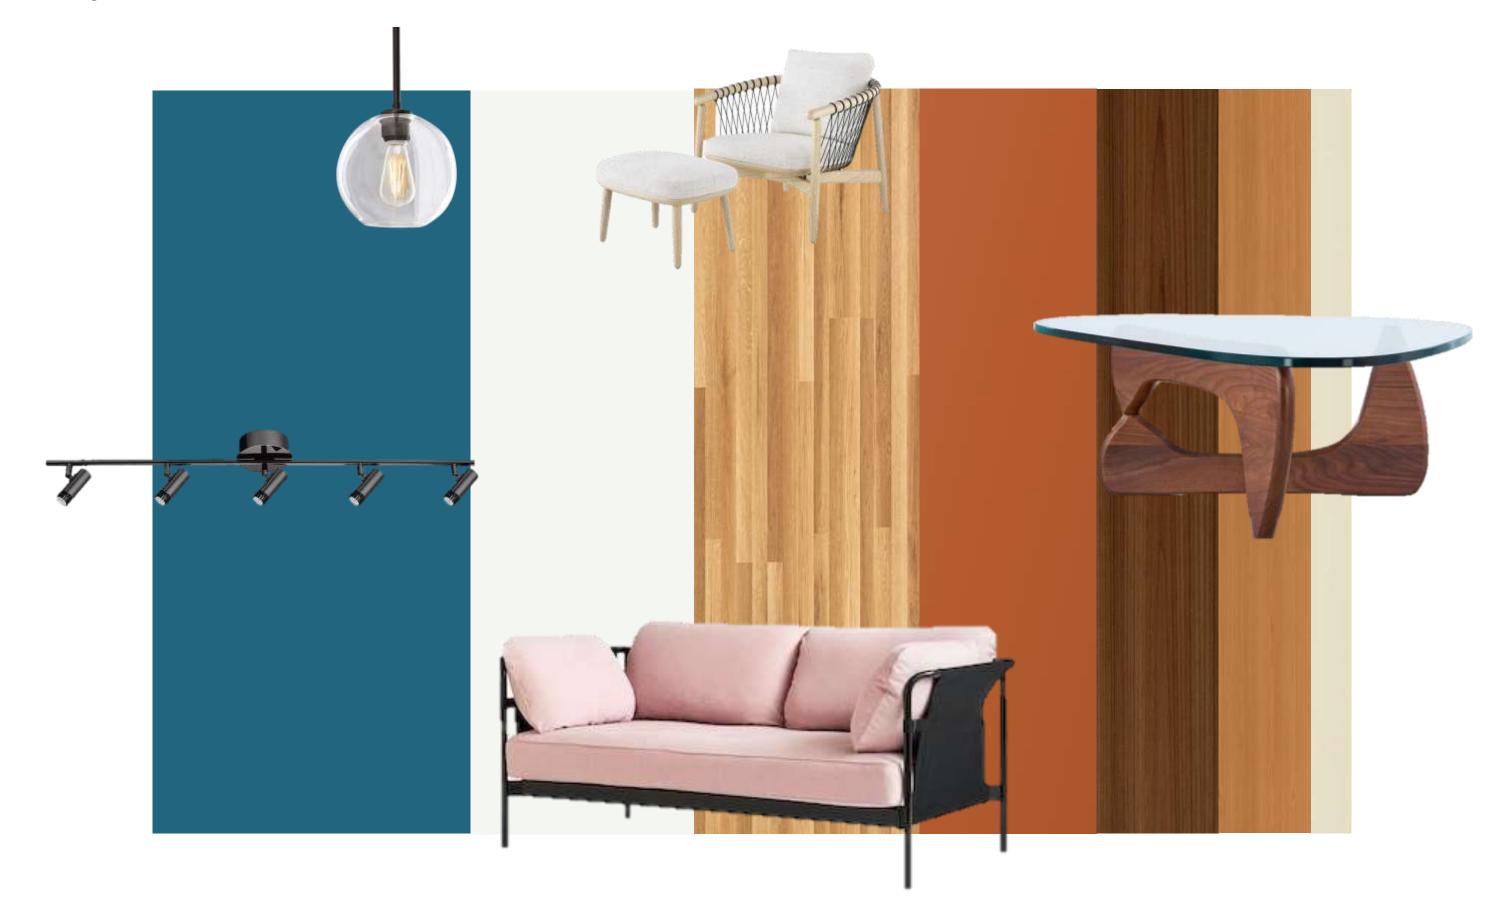

**IDSN 3102** 

# PORTFOLIO4

By: Cory Krajewski

### **Assignment 17: Revit Rendered Perspectives**

Reception





### Workspace





## Lounge





#### **Assignment 18: Final Furniture and Finishes**

#### **Abstract**

- o Design incorporates Scandinavian elements with Herman Miller's Furniture
- o Incorporates a "homey" feeling to follow the present trend of offices embracing resimercial design
- o Includes plants to bring in sustainability as well as the feeling of outdoors in











### Assignment 19: Revit Walkthrough & Narrative

Link: <a href="https://youtu.be/JjMkA5wWn0k">https://youtu.be/JjMkA5wWn0k</a>