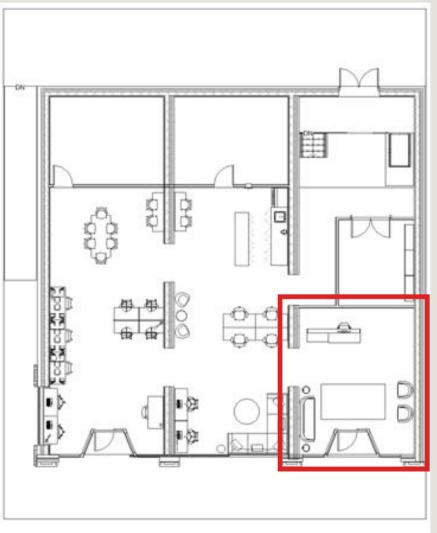

Armstrong
SOUNDSCAPES Shapes Hexagon

Finish: Lagoon

Maharam Alphabet by Alexander Girard

Finish: Turquoise on White



Maharam Alphabet by Alexander Girard Finish: Turquoise on

White

Plex Fixed-Height Work Table Finish: White

SOLUMINA SOLUTION OF THE PROPERTY OF THE PROPE

U-Series Sofa Finish: Lanalux by Alexander Girard







**Magis Tavolo Table Finish: Walnut Veneer** 





Drawing 14, Bouroullec



**Liz Roache** 



Headway **Communal Table Finish: White** 



Mirra 2 Chair Finish: Lanalux by **Alexander Girard** 



Girard

**Environmental** 

**Enrichment Panel** 

Saiba Side Chair Finish: Broken Stripe by **Alexander Girard** 



Sayl Stool Finish: Calabash



**Module Seating** Finish: Petrichor







Group Chair
Finish: Wintergreen







Nelson Pop Art Blue Dot Poster