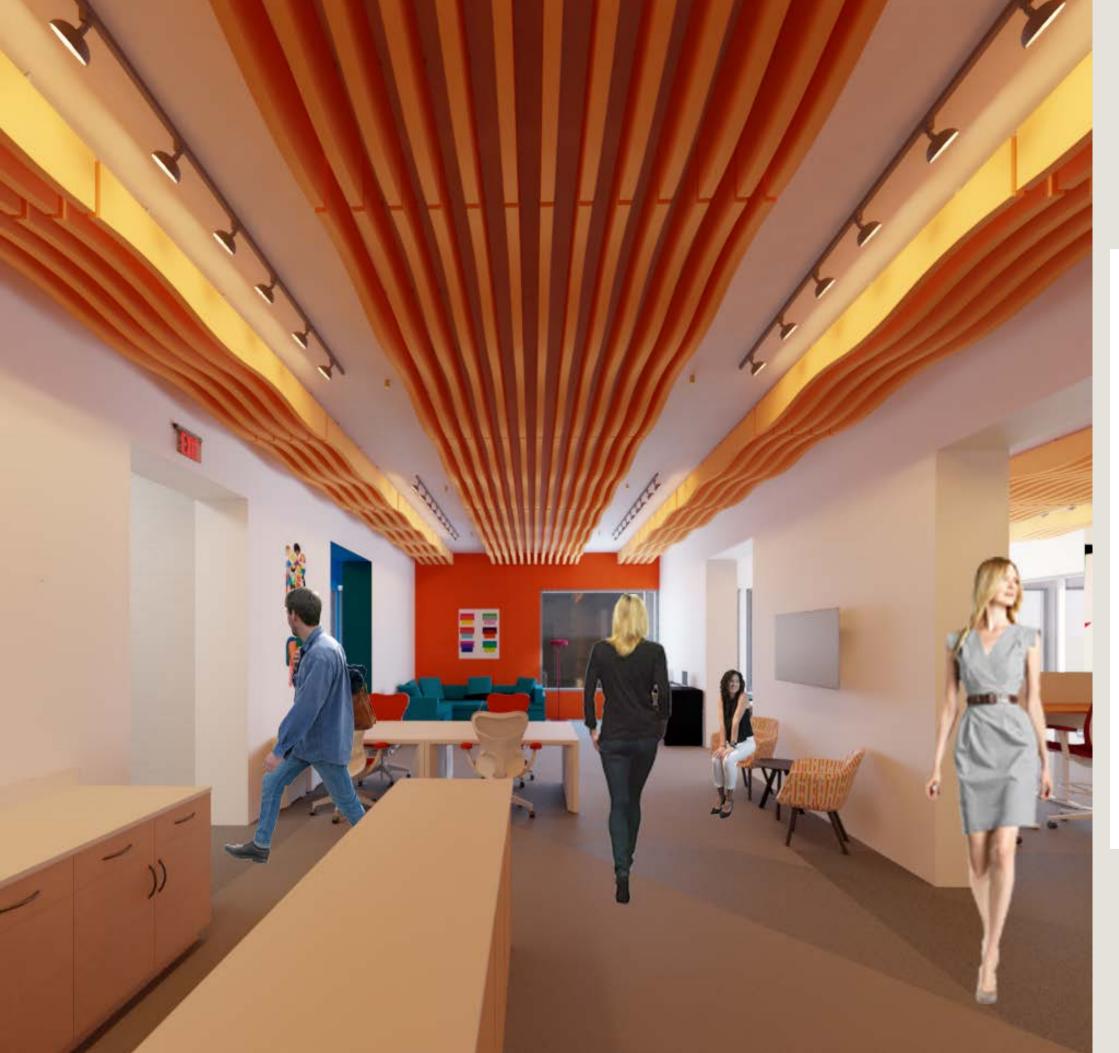

Group Chair
Finish: Wintergreen

Nelson Pop Art Blue Dot Poster

Distil Desk Finish: White Laminate

Versus Work Stool Finish: Aster

Amstrong
Soundscapes Panel - Wave 
Finish: Walnut Veneer

**OE1 Communal Table - Bar Height Finish: Light Brown Walnut, White** 

## **Color Rationale Furniture** - Furniture finishes are vibrant and eye-catching to entice passerby into the showroom Walls - Colorful and dynamic wall coverings serve as visuallyintriguing backdrops for showroom product **Diversity of Colors** - Herman Miller products are featured in a variety of colors and materials to showcase diversity of available materials/finishes **Overall** - The overall objective of the colors utilized in the space is to entice passerby into the showroom, as well as showcase an array of Herman Miller materials and finishes