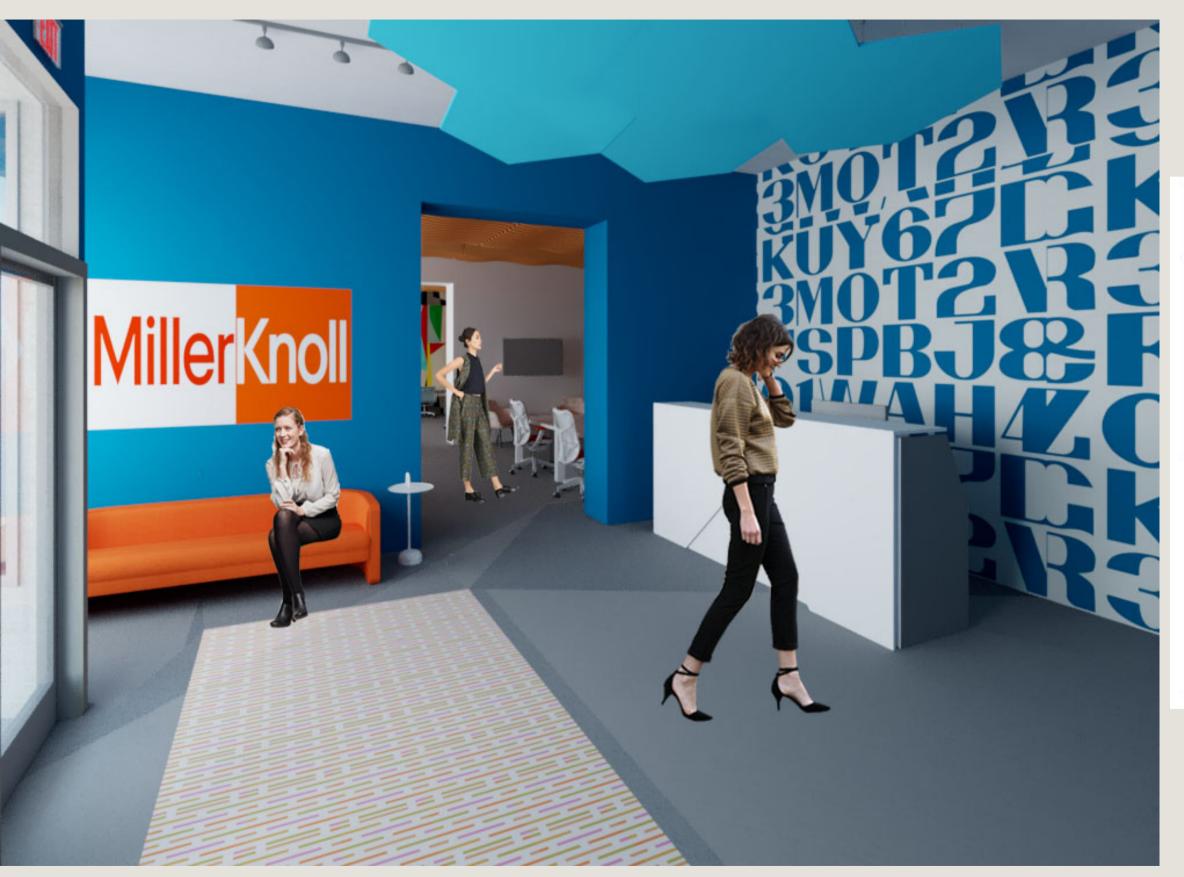

Armstrong
SOUNDSCAPES Shapes Hexagon

Finish: Lagoon

Maharam Alphabet by Alexander Girard

Finish: Turquoise on White

Maharam Alphabet by Alexander Girard Finish: Turquoise on

White

Plex Fixed-Height Work Table Finish: White

## **Color Rationale Furniture** - Furniture finishes are vibrant and eye-catching to entice passerby into the showroom Walls - Colorful and dynamic wall coverings serve as visuallyintriguing backdrops for showroom product **Diversity of Colors** - Herman Miller products are featured in a variety of colors and materials to showcase diversity of available materials/finishes **Overall** - The overall objective of the colors utilized in the space is to entice passerby into the showroom, as well as showcase an array of Herman Miller materials and finishes