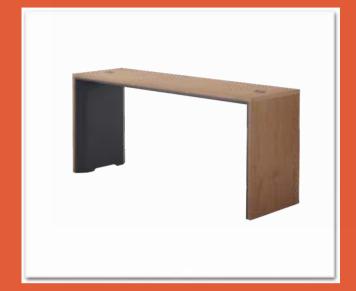

Leeway Stool - Bar Height Finish: Black Polyurethane, Light Brown Walnut

Leeway Metal Framed Side Chair Finish: Light Brown Walnut, Metric Yellow