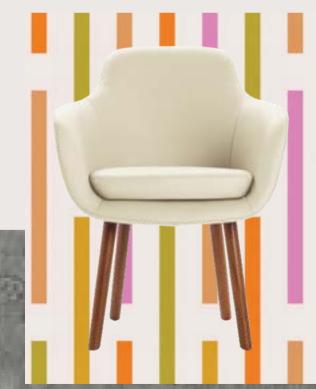

Group Chair
Finish: Wintergreen

Nelson Pop Art Blue Dot Poster

Distil Desk Finish: White Laminate

Versus Work Stool Finish: Aster

Amstrong
Soundscapes Panel - Wave 
Finish: Walnut Veneer

**OE1 Communal Table - Bar Height Finish: Light Brown Walnut, White** 