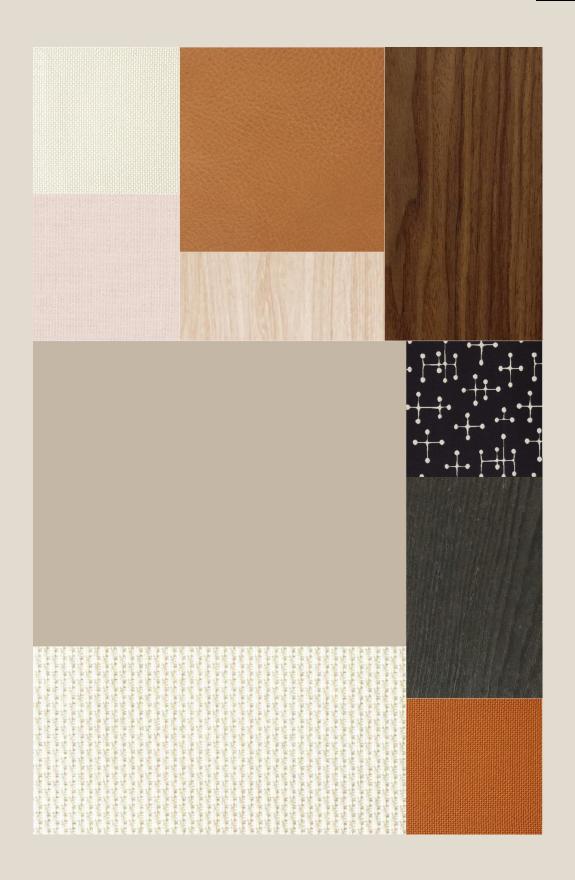

#### **Color Rationale**

- Neutral color palette with warm accents.
- Patterned wall panels will break up the space and add variety.
- Wood floors and wood ceiling panels will be installed to unify the space.
- Warm lighting throughout will accent chosen colors.
- Black stained wood will be used for desks and accent tables.