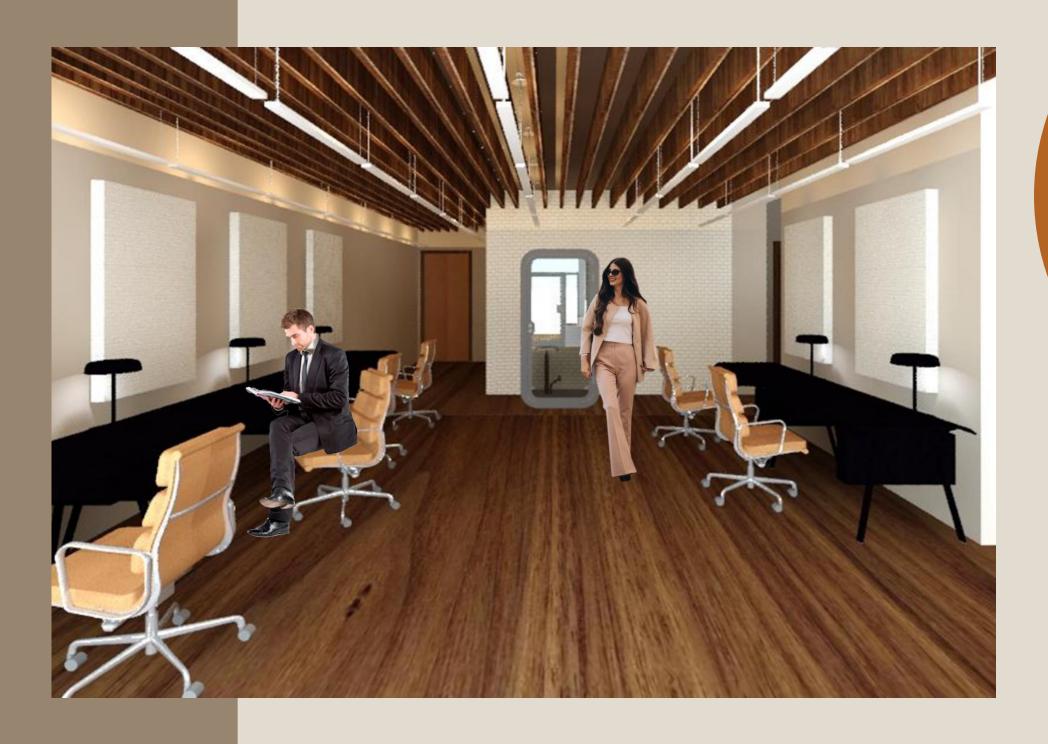

# Assignment 17 Rendered Perspective-Lounge Space





#### Lounge Area Finishes and Furniture



# Rendered Perspective-Open Work Area





# Open Work Area Furniture and Finishes



# **Entry/Reception Rendered Perspective**





# Furniture and Finishes-Entry/Reception



#### **Color Rationale**



- Neutral color palette with warm accents.
- Patterned wall panels will break up the space and add variety.
- Wood floors and wood ceiling panels will be installed to unify the space.
- Warm lighting throughout will accent chosen colors.
- Black stained wood will be used for desks and accent tables.

#### Assignment 19

#### <u>Video Walkthrough</u>

https://www.youtube.com/watch?v=HdPyYyoMKs4