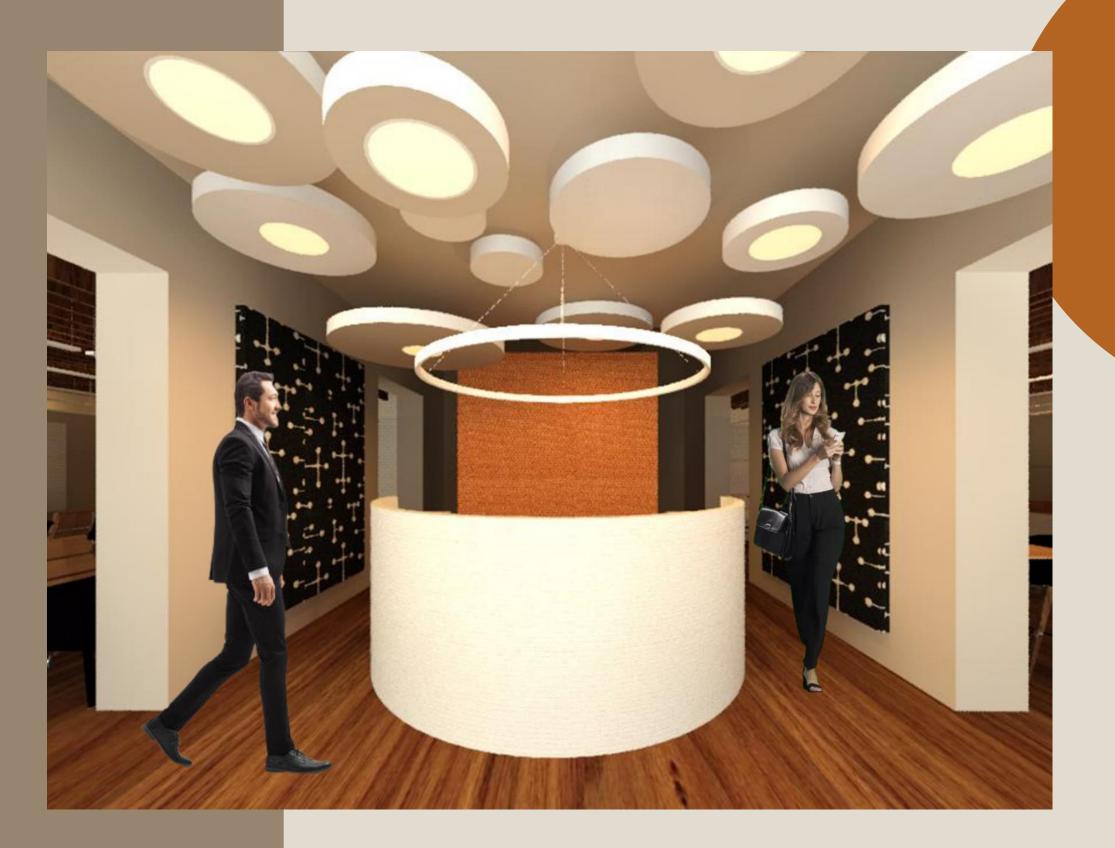

# Assignment 17 Rendered Perspective-Lounge Space





#### Lounge Area Finishes and Furniture



# Rendered Perspective-Open Work Area





# Open Work Area Furniture and Finishes



# **Entry/Reception Rendered Perspective**





# Furniture and Finishes-Entry/Reception



#### **Color Rationale**



- Neutral color palette with warm accents.
- Patterned wall panels will break up the space and add variety.
- Wood floors and wood ceiling panels will be installed to unify the space.
- Warm lighting throughout will accent chosen colors.
- Black stained wood will be used for desks and accent tables.

#### Assignment 19

#### <u>Video Walkthrough</u>

https://www.youtube.com/watch?v=HdPyYyoMKs4