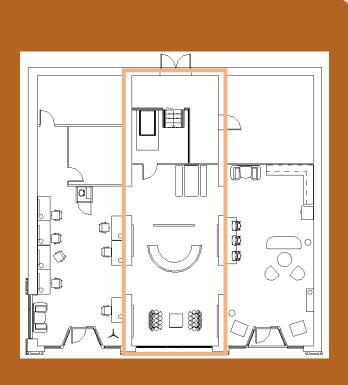

# Assignment 17 Rendered Perspective-Lounge Space





#### Lounge Area Finishes and Furniture



# Rendered Perspective-Open Work Area





# Open Work Area Furniture and Finishes



# **Entry/Reception Rendered Perspective**





# Furniture and Finishes-Entry/Reception



#### **Color Rationale**



- Neutral color palette with warm accents.
- Patterned wall panels will break up the space and add variety.
- Wood floors and wood ceiling panels will be installed to unify the space.
- Warm lighting throughout will accent chosen colors.
- Black stained wood will be used for desks and accent tables.

#### Assignment 19

#### <u>Video Walkthrough</u>

https://www.youtube.com/watch?v=HdPyYyoMKs4