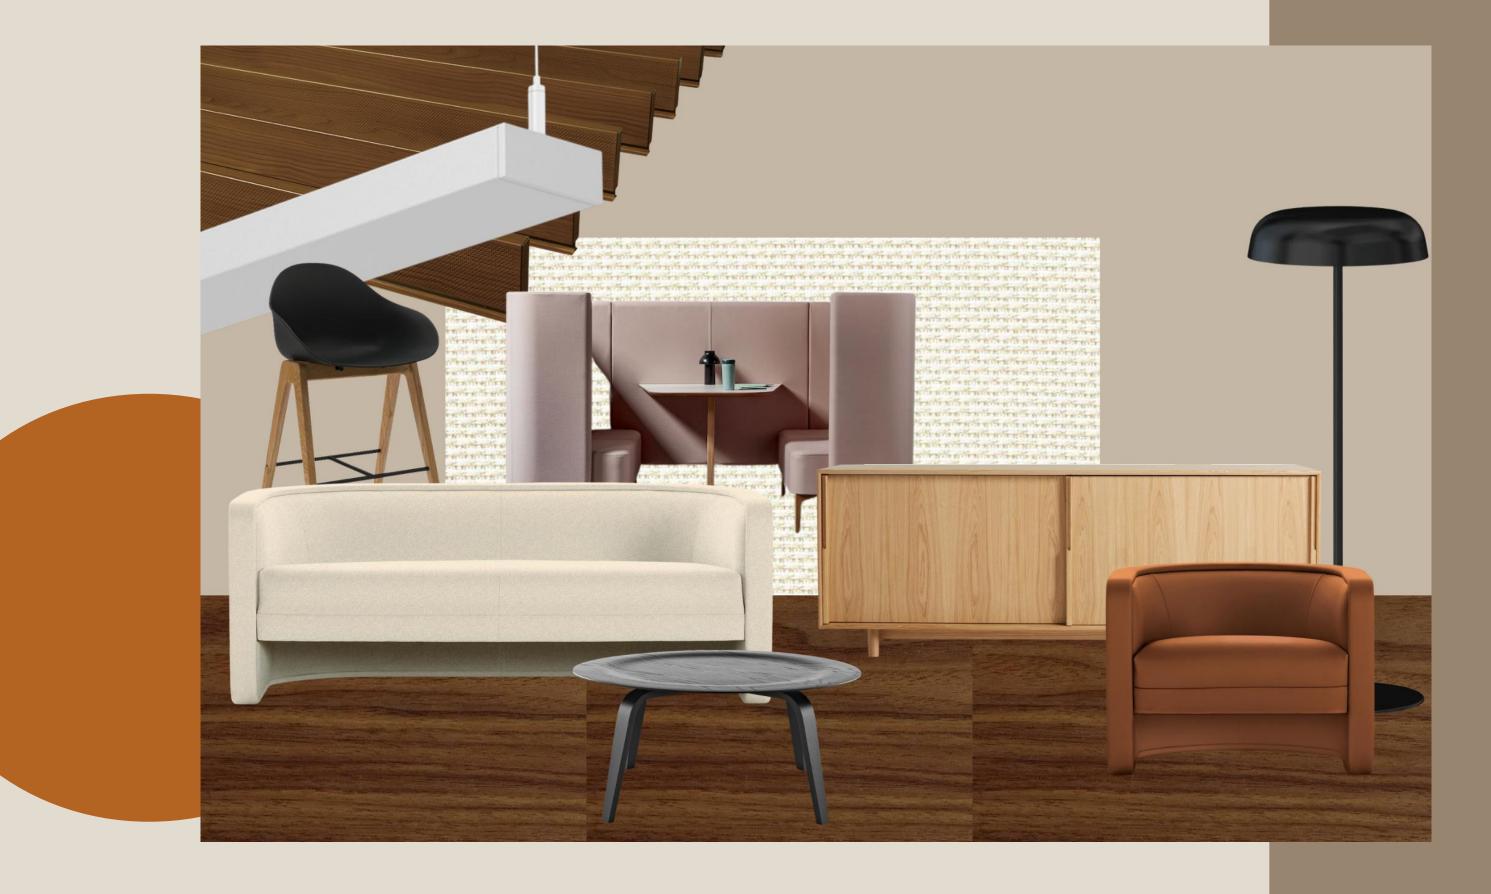

# Assignment 17 Rendered Perspective-Lounge Space

#### Lounge Area Finishes and Furniture