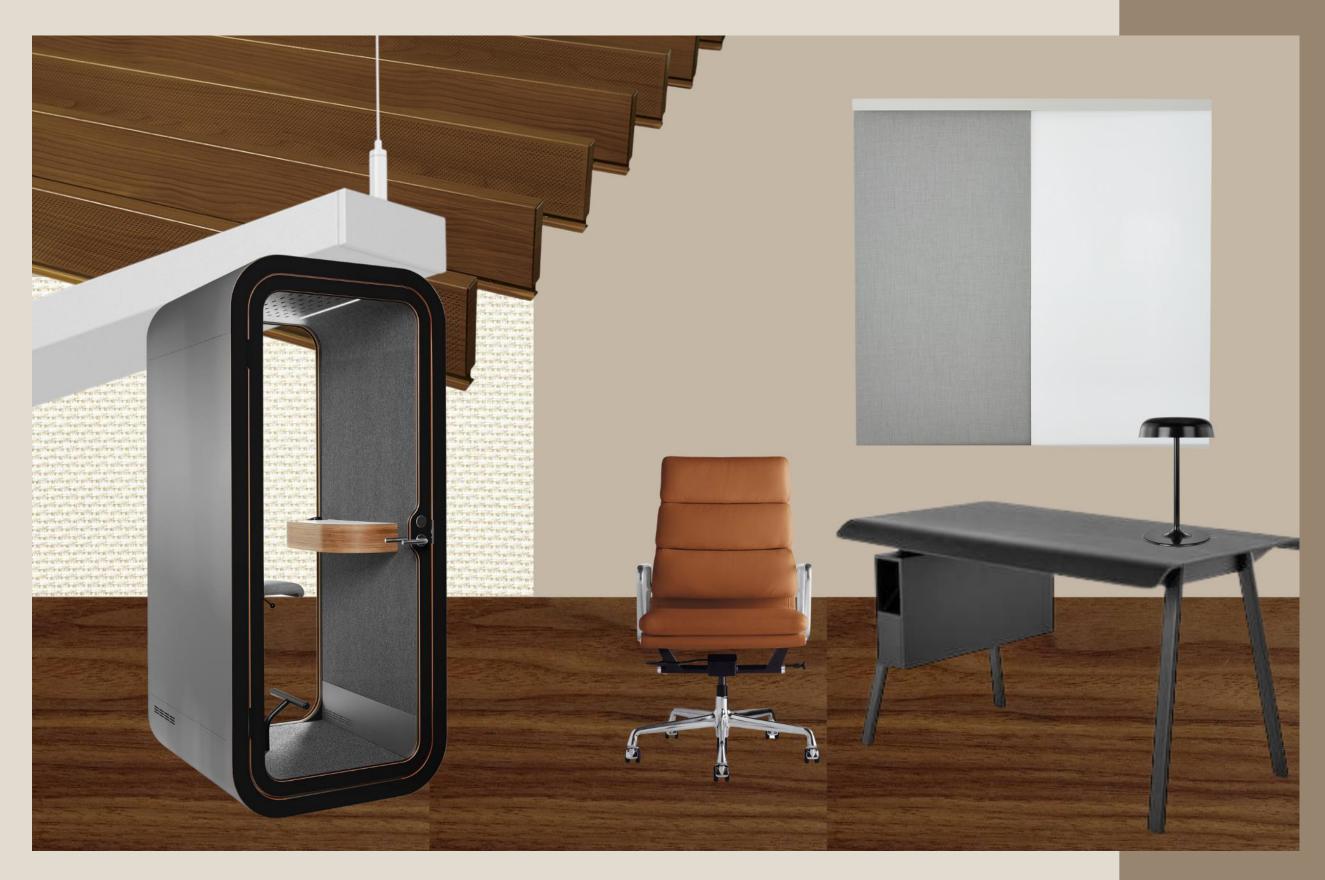

# Assignment 17 Rendered Perspective-Lounge Space





#### Lounge Area Finishes and Furniture



# Rendered Perspective-Open Work Area





# Open Work Area Furniture and Finishes



# **Entry/Reception Rendered Perspective**





# Furniture and Finishes-Entry/Reception



#### **Color Rationale**



- Neutral color palette with warm accents.
- Patterned wall panels will break up the space and add variety.
- Wood floors and wood ceiling panels will be installed to unify the space.
- Warm lighting throughout will accent chosen colors.
- Black stained wood will be used for desks and accent tables.

#### Assignment 19

#### <u>Video Walkthrough</u>

https://www.youtube.com/watch?v=HdPyYyoMKs4