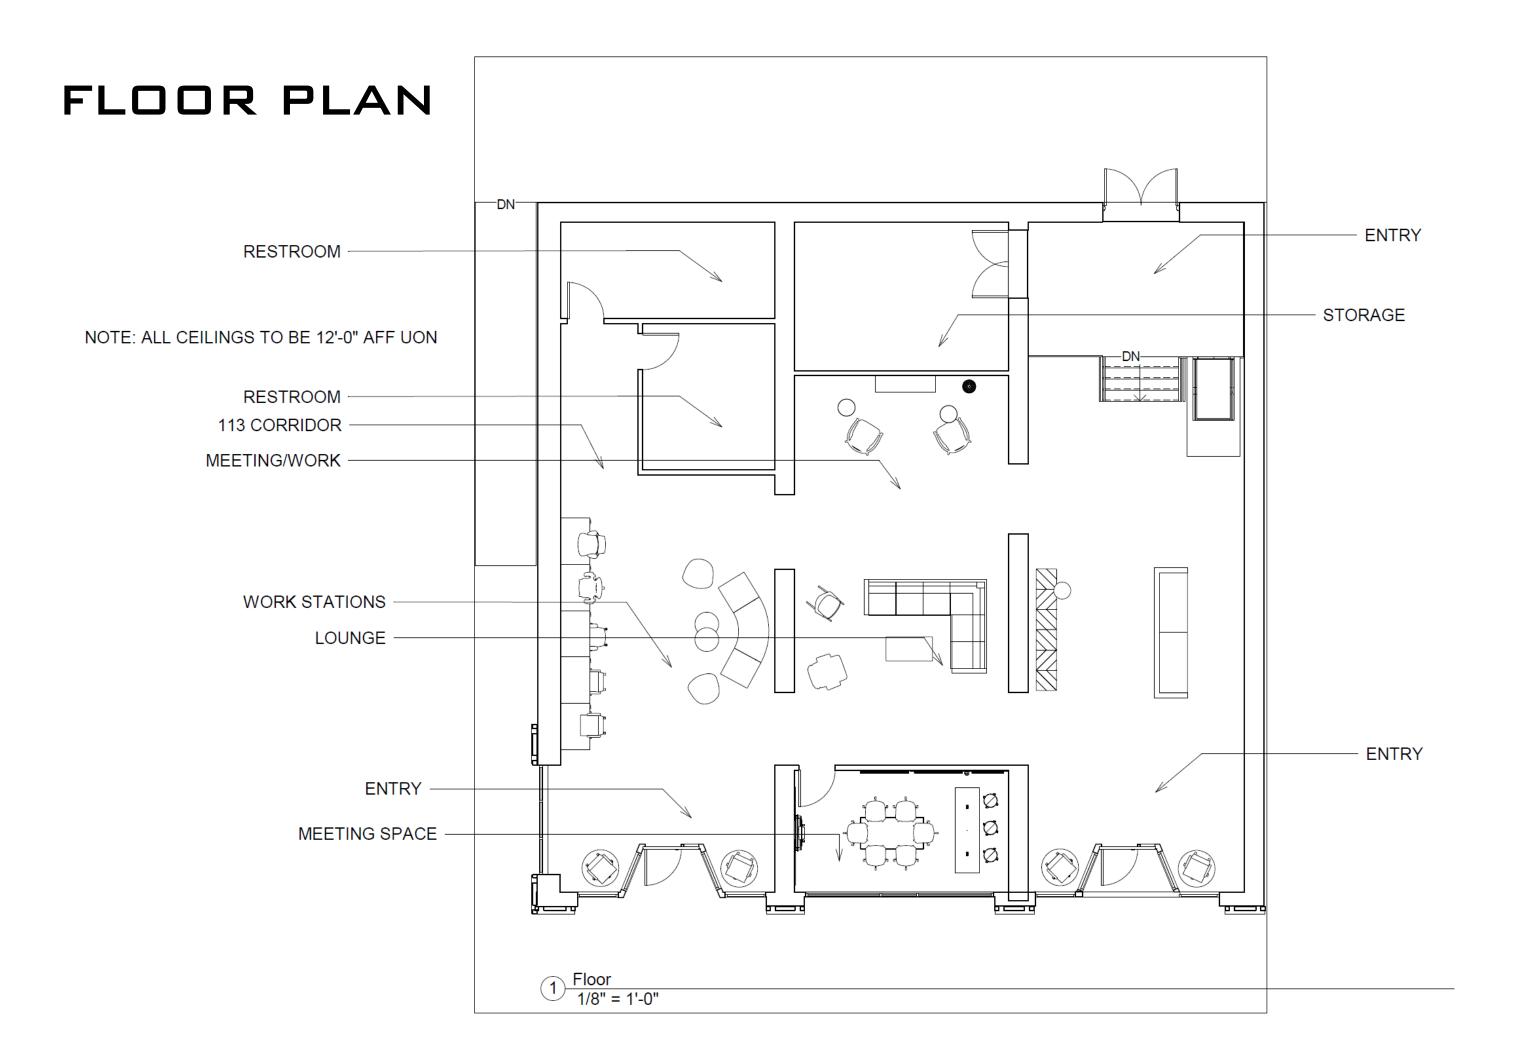

## WORKSPACE

#### WORKSPACE - FURNITURE AND FINISHES

# **ENTRY**

### ENTRY - FURNITURE AND FINISHES

## LOUNGE

# LOUNGE - FURNITURE AND FINISHES