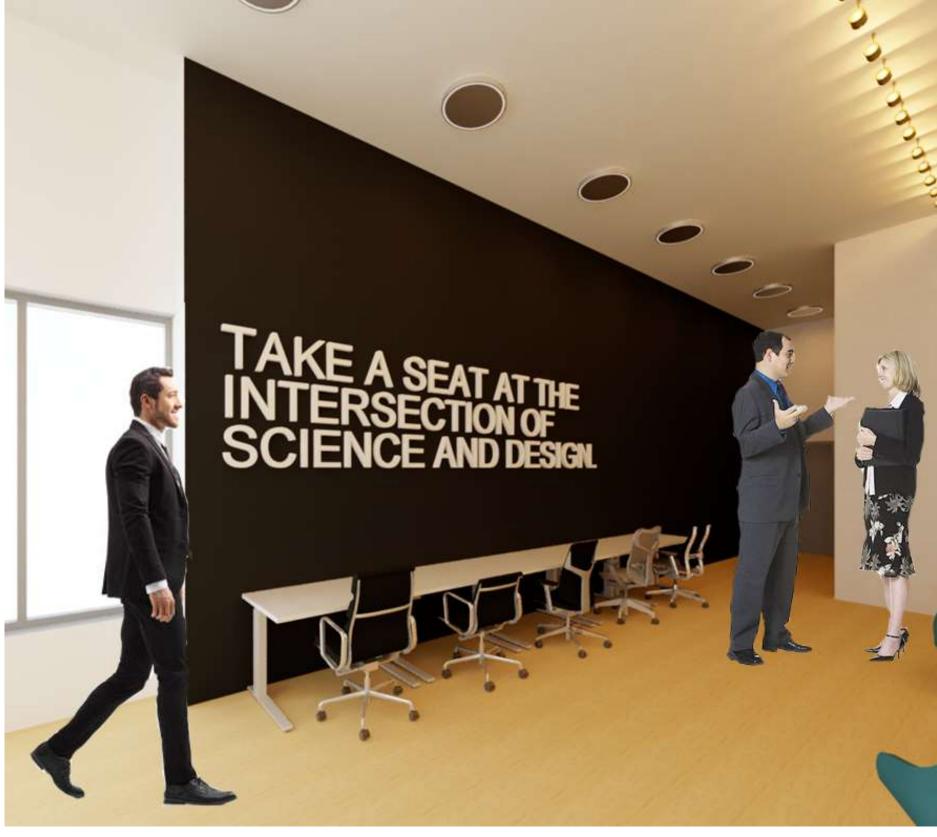

# Herman Miller Showroom

Thigpen-3201-P4



#### Color Rationale

- Herman Miller is known for utilizing modern technology in their designs
- Create a design/color scheme that is inclusive and collaborative for both viewing and functionality
- Bright colors shown throughout the space represent the character and livelihood of Herman Miller
- Colors that represent design, the environment, community service, and the health, and well-being







## WORKSPACE





#### WORKSPACE - FURNITURE AND FINISHES



















# **ENTRY**





### ENTRY - FURNITURE AND FINISHES









## LOUNGE





# LOUNGE - FURNITURE AND FINISHES



#### WALKTHROUGH

YOUTUBE: HTTPS://YOUTU.BE/QGD1SODVEWE