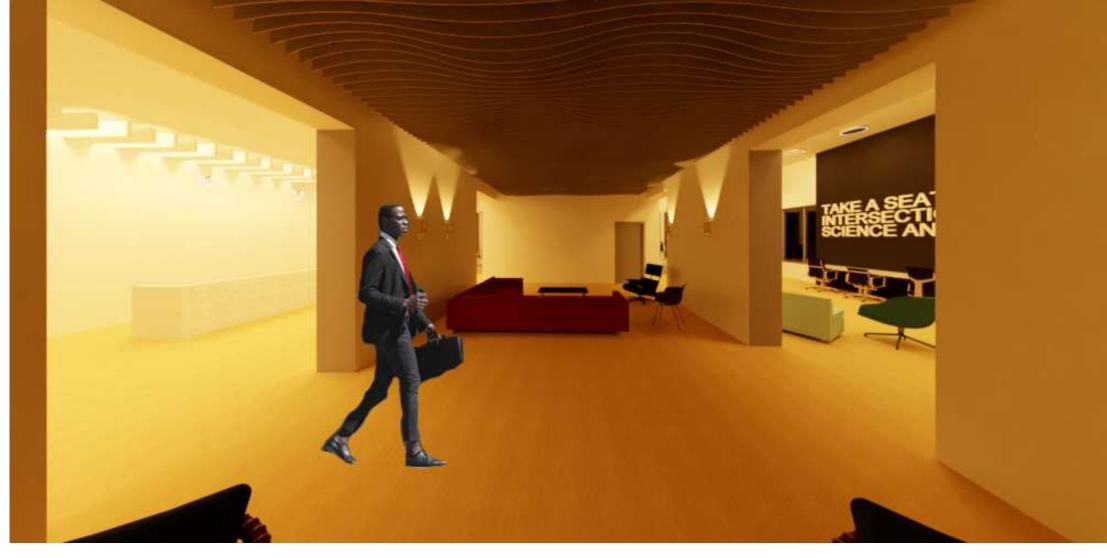

# Herman Miller Showroom

Thigpen-3201-P4



#### Color Rationale

- Herman Miller is known for utilizing modern technology in their designs
- Create a design/color scheme that is inclusive and collaborative for both viewing and functionality
- Bright colors shown throughout the space represent the character and livelihood of Herman Miller
- Colors that represent design, the environment, community service, and the health, and well-being







## WORKSPACE





#### WORKSPACE - FURNITURE AND FINISHES



















# **ENTRY**





### ENTRY - FURNITURE AND FINISHES









## LOUNGE





# LOUNGE - FURNITURE AND FINISHES



#### WALKTHROUGH

YOUTUBE: HTTPS://YOUTU.BE/QGD1SODVEWE