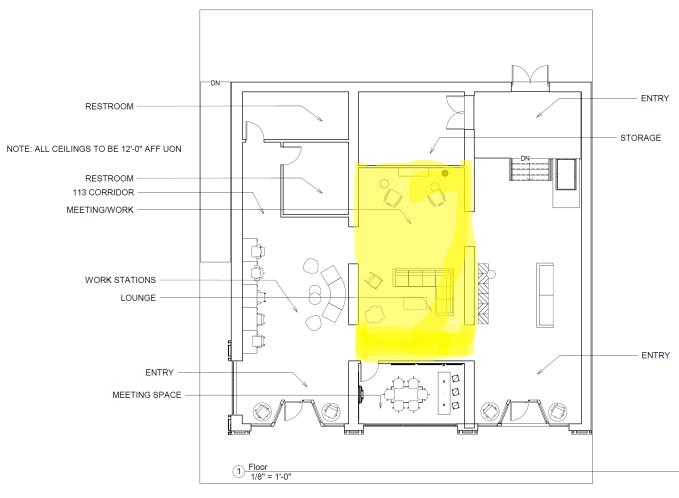

## WORKSPACE

#### WORKSPACE - FURNITURE AND FINISHES

# **ENTRY**

### ENTRY - FURNITURE AND FINISHES

## LOUNGE

# LOUNGE - FURNITURE AND FINISHES