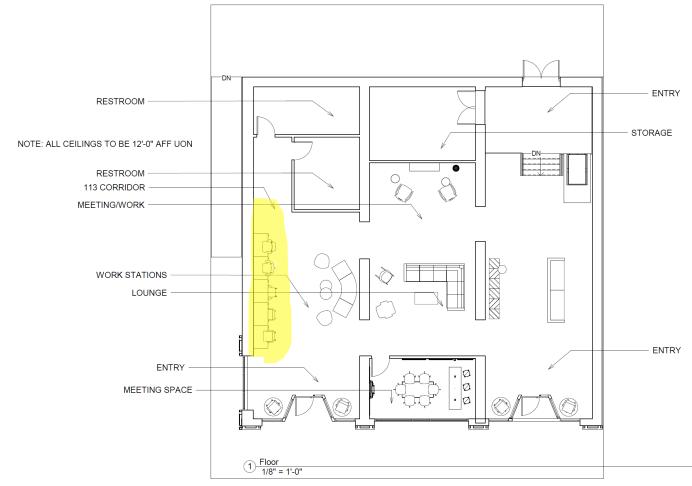

# Herman Miller Showroom

Thigpen-3201-P4



#### Color Rationale

- Herman Miller is known for utilizing modern technology in their designs
- Create a design/color scheme that is inclusive and collaborative for both viewing and functionality
- Bright colors shown throughout the space represent the character and livelihood of Herman Miller
- Colors that represent design, the environment, community service, and the health, and well-being







## WORKSPACE





#### WORKSPACE - FURNITURE AND FINISHES



















# **ENTRY**





### ENTRY - FURNITURE AND FINISHES









## LOUNGE





# LOUNGE - FURNITURE AND FINISHES



#### WALKTHROUGH

YOUTUBE: HTTPS://YOUTU.BE/QGD1SODVEWE