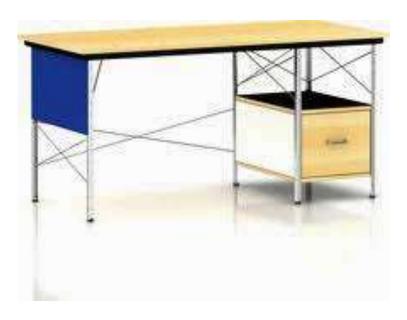

# Herman Miller Showroom

Thigpen-3201-P4



#### Color Rationale

- Herman Miller is known for utilizing modern technology in their designs
- Create a design/color scheme that is inclusive and collaborative for both viewing and functionality
- Bright colors shown throughout the space represent the character and livelihood of Herman Miller
- Colors that represent design, the environment, community service, and the health, and well-being







## WORKSPACE





#### WORKSPACE - FURNITURE AND FINISHES



















# **ENTRY**





### ENTRY - FURNITURE AND FINISHES









## LOUNGE





# LOUNGE - FURNITURE AND FINISHES



#### WALKTHROUGH

YOUTUBE: HTTPS://YOUTU.BE/QGD1SODVEWE