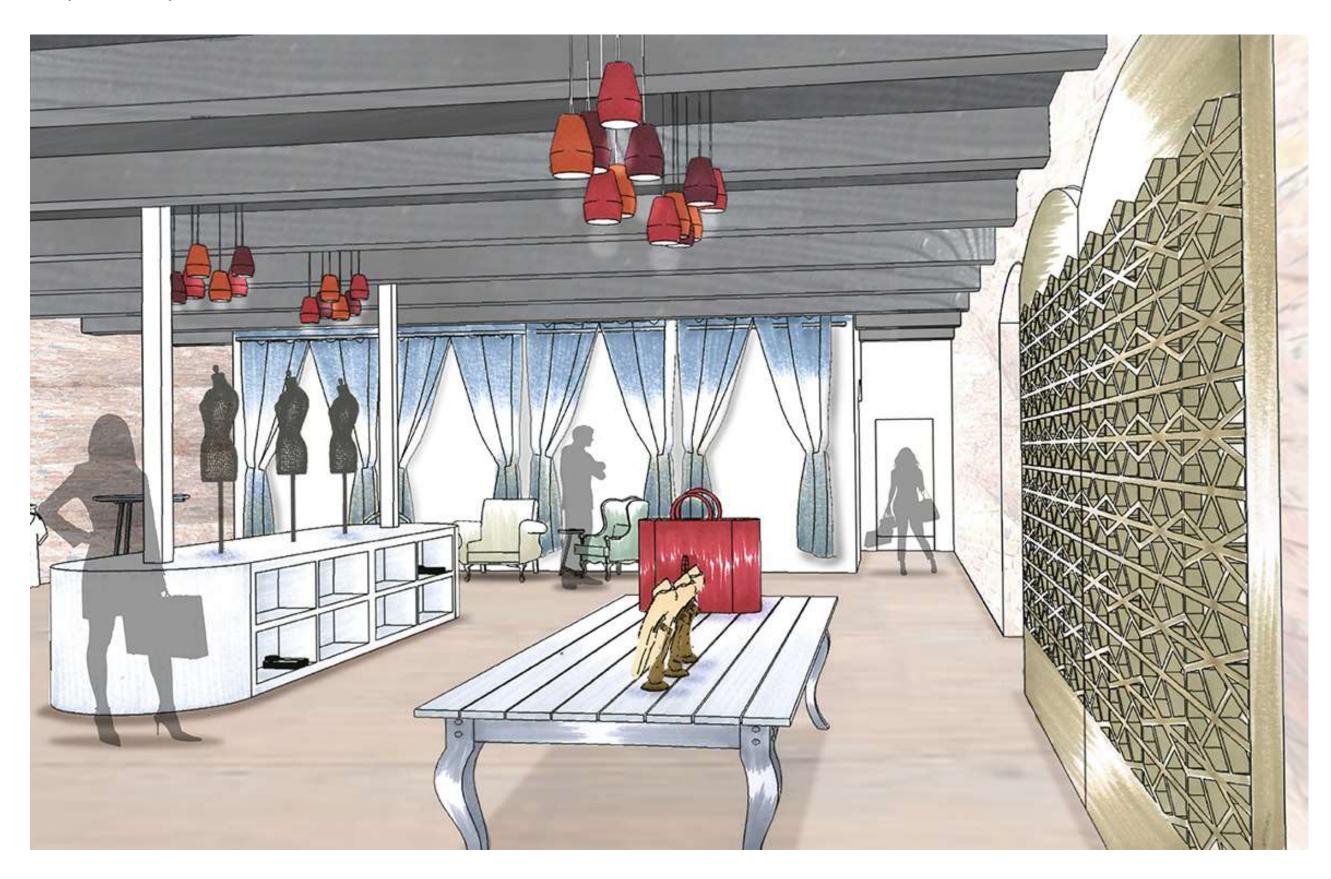

ts
- Li terary Gypsies
- "Secedes from conventionality in life and in art"



#### Interior Attributes

- Extremely eclectic style
- Variety in color and texture
- Unorthodox FF&E
- Layered lighting
- Simple shapes
- Intricate patterning
- Many time periods represented
- Neutralized hues, earth tones







FF&E Selections-Retail





















FF&E Selections-Cash Wrap



FF&E Selections-Café



### Rendered Floorplan

Office and Stock Storage

Fitting Rooms

Retail Display





| Recessed Can Light |
|--------------------|
| Exit Signage       |
| Pendant Fixture    |
| Star Fixture       |
| Track Lighting     |
| Pendant Cluster    |
| Chandelier         |
|                    |



# Retail Perspective



Retail Perspective



# Cash Wrap Perspective



## Cash Wrap Perspective



## Cash Wrap Perspective



Café Perspective



## Café Perspective



### Section Cuts