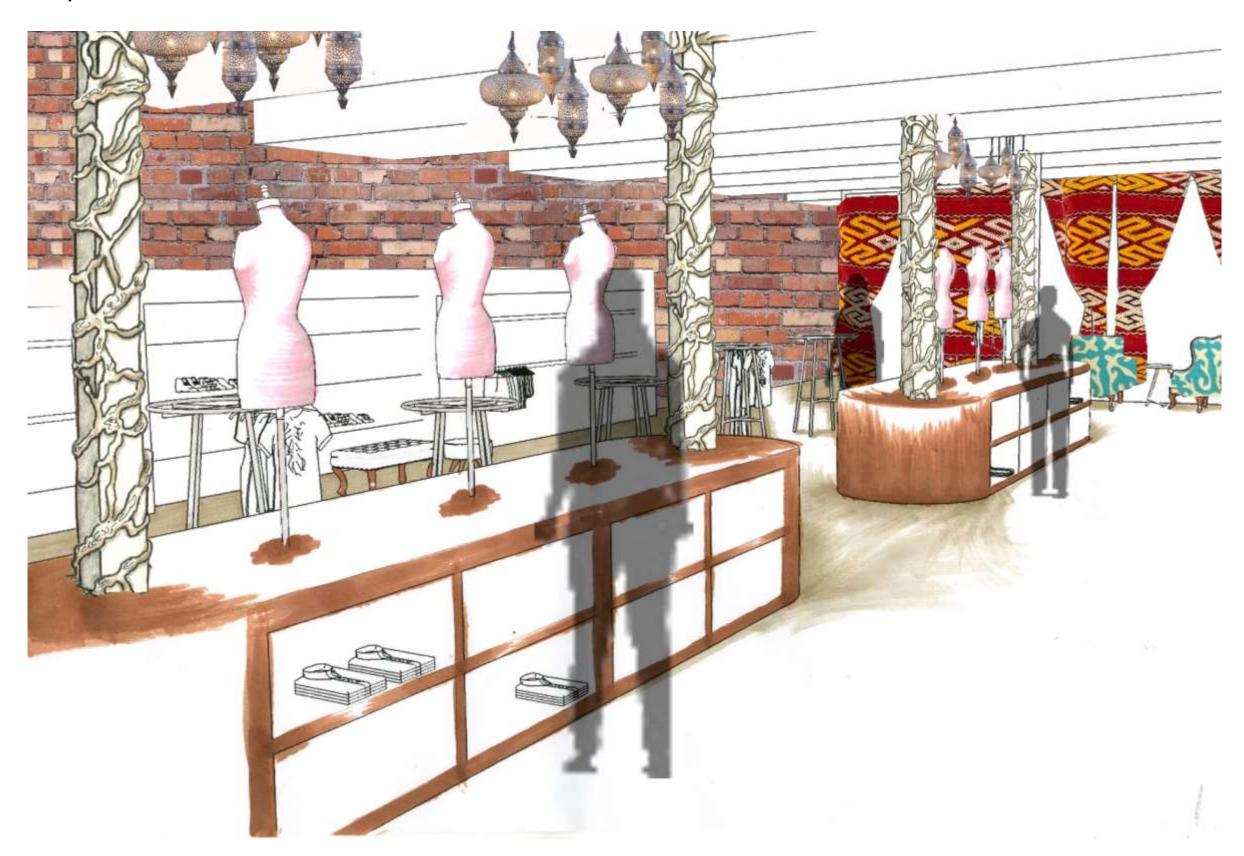

yle
- Few permanent ties
- Artists, writers & Musicians
- Unorthodox viewpoints
- Li terary Gypsies
- "Secedes from conventionality in life and in art"



#### Interior Attributes

- Extremely eclectic style
- Variety in color and texture
- Unorthodox FF&E
- Layered lighting
- Simple shapes
- Intricate patterning
- Many time periods represented
- Neutralized hues, earth tones







FF&E Selections-Retail





















FF&E Selections-Cash Wrap



FF&E Selections-Café



### Rendered Floorplan

Office and Stock Storage

Fitting Rooms

Retail Display





| Recessed Can Light |
|--------------------|
| Exit Signage       |
| Pendant Fixture    |
| Star Fixture       |
| Track Lighting     |
| Pendant Cluster    |
| Chandelier         |
|                    |



# Retail Perspective



Retail Perspective



# Cash Wrap Perspective



## Cash Wrap Perspective



## Cash Wrap Perspective



Café Perspective



## Café Perspective



### Section Cuts