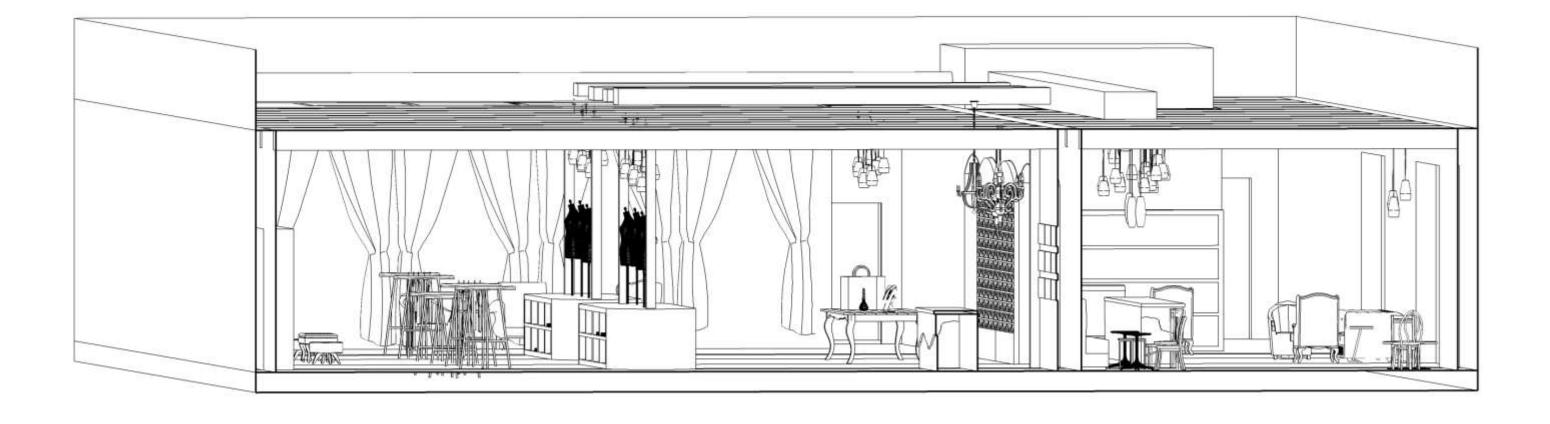

Attributes

- Extremely eclectic style
- Variety in color and texture
- Unorthodox FF&E
- Layered lighting
- Simple shapes
- Intricate patterning
- Many time periods represented
- Neutralized hues, earth tones







FF&E Selections-Retail





















FF&E Selections-Cash Wrap



FF&E Selections-Café



### Rendered Floorplan

Office and Stock Storage

Fitting Rooms

Retail Display





| Recessed Can Light |
|--------------------|
| Exit Signage       |
| Pendant Fixture    |
| Star Fixture       |
| Track Lighting     |
| Pendant Cluster    |
| Chandelier         |
|                    |



# Retail Perspective



Retail Perspective



# Cash Wrap Perspective



## Cash Wrap Perspective



## Cash Wrap Perspective



Café Perspective



## Café Perspective



### Section Cuts