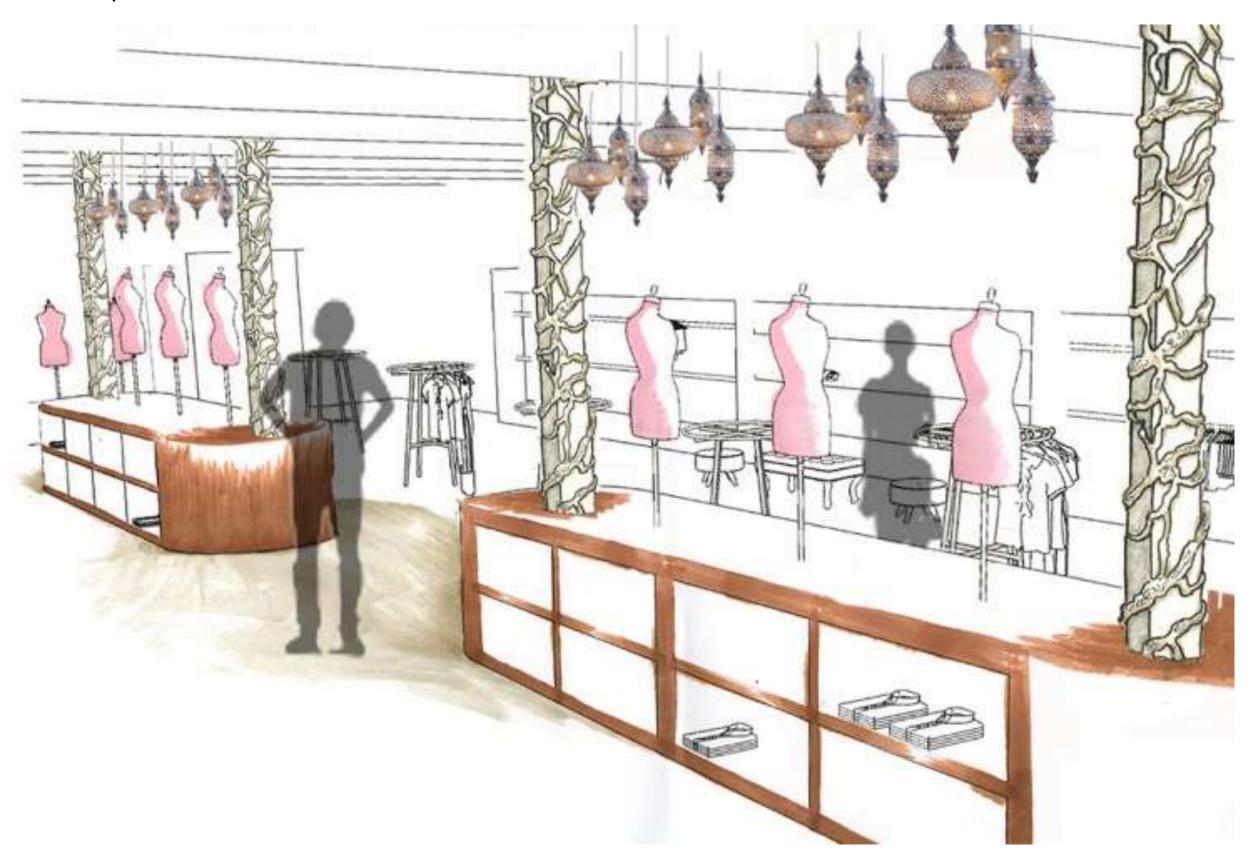

es
- Artists, writers & Musicians
- Unorthodox viewpoints
- Li terary Gypsies
- "Secedes from conventionality in life and in art"



#### Interior Attributes

- Extremely eclectic style
- Variety in color and texture
- Unorthodox FF&E
- Layered lighting
- Simple shapes
- Intricate patterning
- Many time periods represented
- Neutralized hues, earth tones







FF&E Selections-Retail





















FF&E Selections-Cash Wrap



FF&E Selections-Café



### Rendered Floorplan

Office and Stock Storage

Fitting Rooms

Retail Display





| Recessed Can Light |
|--------------------|
| Exit Signage       |
| Pendant Fixture    |
| Star Fixture       |
| Track Lighting     |
| Pendant Cluster    |
| Chandelier         |
|                    |



# Retail Perspective



Retail Perspective



# Cash Wrap Perspective



## Cash Wrap Perspective



## Cash Wrap Perspective



Café Perspective



## Café Perspective



### Section Cuts