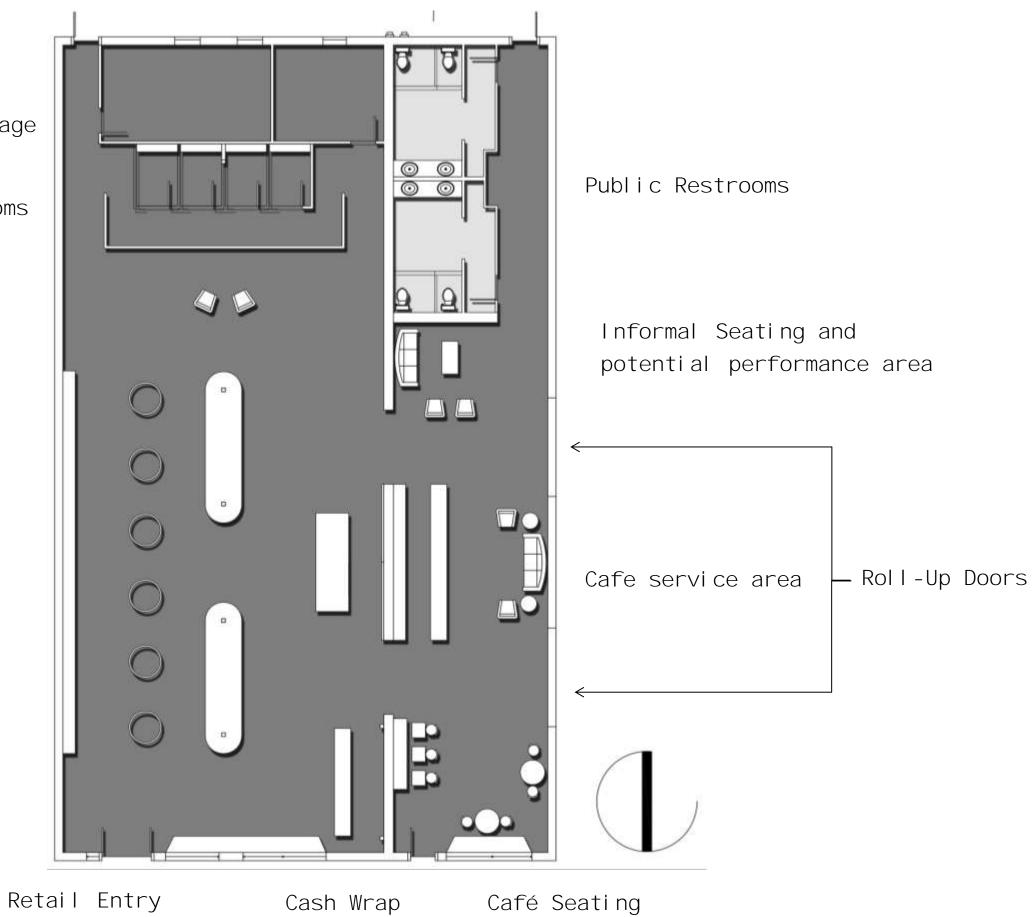

### Rendered Floorplan

Office and Stock Storage

Fitting Rooms

Retail Display

| Recessed Can Light |
|--------------------|
| Exit Signage       |
| Pendant Fixture    |
| Star Fixture       |
| Track Lighting     |
| Pendant Cluster    |
| Chandelier         |
|                    |