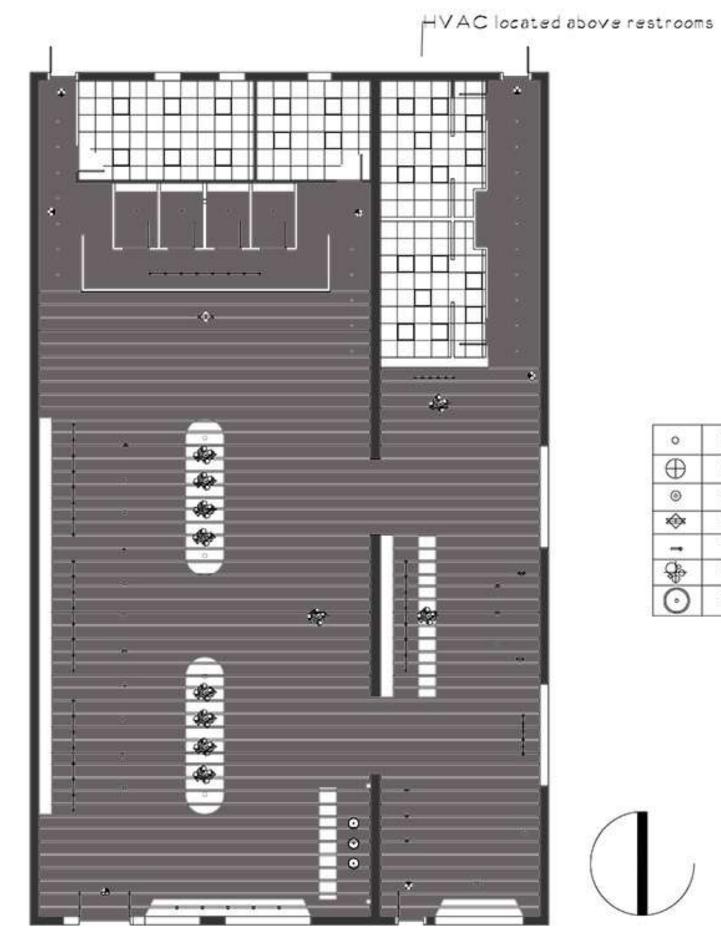

### Rendered Floorplan

Office and Stock Storage

Fitting Rooms

Retail Display

| Recessed Can Light |
|--------------------|
| Exit Signage       |
| Pendant Fixture    |
| Star Fixture       |
| Track Lighting     |
| Pendant Cluster    |
| Chandelier         |
|                    |