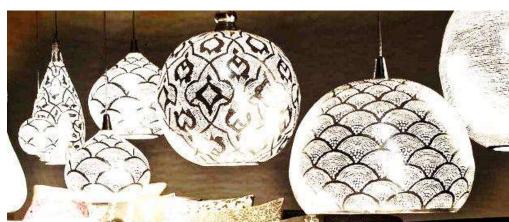

#### Interior Attributes

- Extremely eclectic style
- Variety in color and texture
- Unorthodox FF&E
- Layered lighting
- Simple shapes
- Intricate patterning
- Many time periods represented
- Neutralized hues, earth tones

### Rendered Floorplan

Office and Stock Storage

Fitting Rooms

Retail Display

| Recessed Can Light |
|--------------------|
| Exit Signage       |
| Pendant Fixture    |
| Star Fixture       |
| Track Lighting     |
| Pendant Cluster    |
| Chandelier         |
|                    |