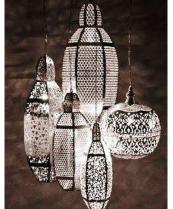

#### Interior Attributes

- Extremely eclectic style
- Variety in color and texture
- Unorthodox FF&E
- Layered lighting
- Simple shapes
- Intricate patterning
- Many time periods represented
- Neutralized hues, earth tones

### Rendered Floorplan

Office and Stock Storage

Fitting Rooms

Retail Display

| Recessed Can Light |
|--------------------|
| Exit Signage       |
| Pendant Fixture    |
| Star Fixture       |
| Track Lighting     |
| Pendant Cluster    |
| Chandelier         |
|                    |