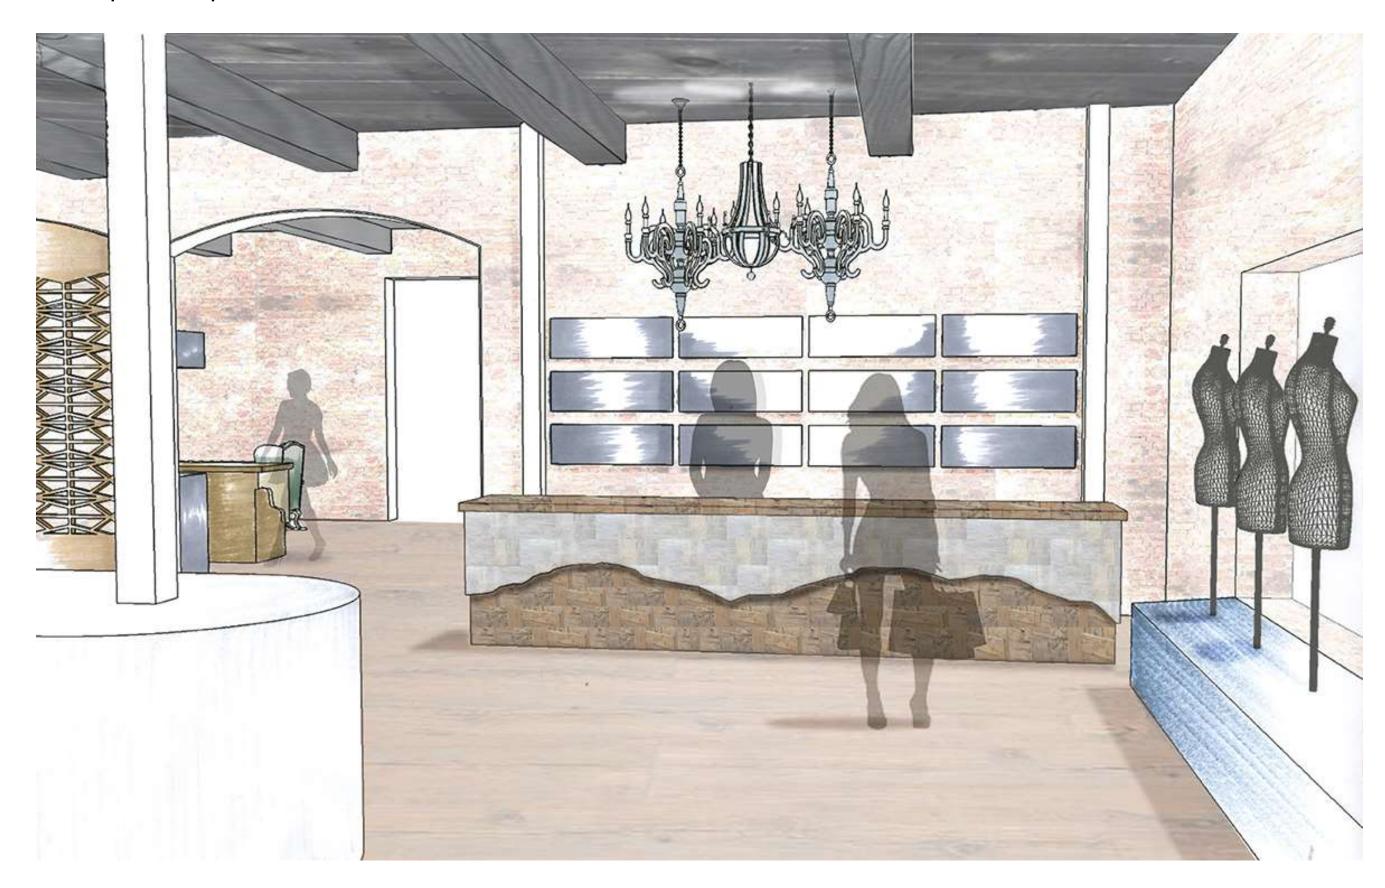

icians
- Unorthodox viewpoints
- Li terary Gypsies
- "Secedes from conventionality in life and in art"



#### Interior Attributes

- Extremely eclectic style
- Variety in color and texture
- Unorthodox FF&E
- Layered lighting
- Simple shapes
- Intricate patterning
- Many time periods represented
- Neutralized hues, earth tones







FF&E Selections-Retail





















FF&E Selections-Cash Wrap



FF&E Selections-Café



### Rendered Floorplan

Office and Stock Storage

Fitting Rooms

Retail Display





| Recessed Can Light |
|--------------------|
| Exit Signage       |
| Pendant Fixture    |
| Star Fixture       |
| Track Lighting     |
| Pendant Cluster    |
| Chandelier         |
|                    |



# Retail Perspective



Retail Perspective



# Cash Wrap Perspective



## Cash Wrap Perspective



## Cash Wrap Perspective



Café Perspective



## Café Perspective



### Section Cuts