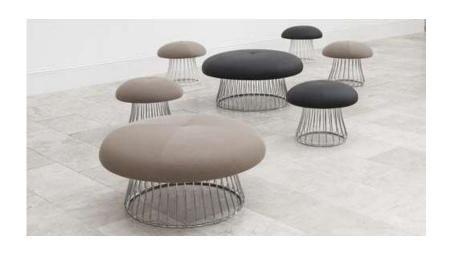

Interior Design and Merchandising & Community Smith

Clients: Mary Alford, Drew Murray,

Danielle Perri & Sarah Stephenson

Bohemian Lifestyle Apparel

#### Haute Bohème

- "HIGH BOHEMIAN"
- Unconventional Lifestyle
- Few permanent ties
- Artists, writers & Musicians
- Unorthodox viewpoints
- Li terary Gypsies
- "Secedes from conventionality in life and in art"



#### Interior Attributes

- Extremely eclectic style
- Variety in color and texture
- Unorthodox FF&E
- Layered lighting
- Simple shapes
- Intricate patterning
- Many time periods represented
- Neutralized hues, earth tones







FF&E Selections-Retail





















FF&E Selections-Cash Wrap



FF&E Selections-Café



### Rendered Floorplan

Office and Stock Storage

Fitting Rooms

Retail Display





| Recessed Can Light |
|--------------------|
| Exit Signage       |
| Pendant Fixture    |
| Star Fixture       |
| Track Lighting     |
| Pendant Cluster    |
| Chandelier         |
|                    |



# Retail Perspective



Retail Perspective



# Cash Wrap Perspective



## Cash Wrap Perspective



## Cash Wrap Perspective



Café Perspective



## Café Perspective



### Section Cuts