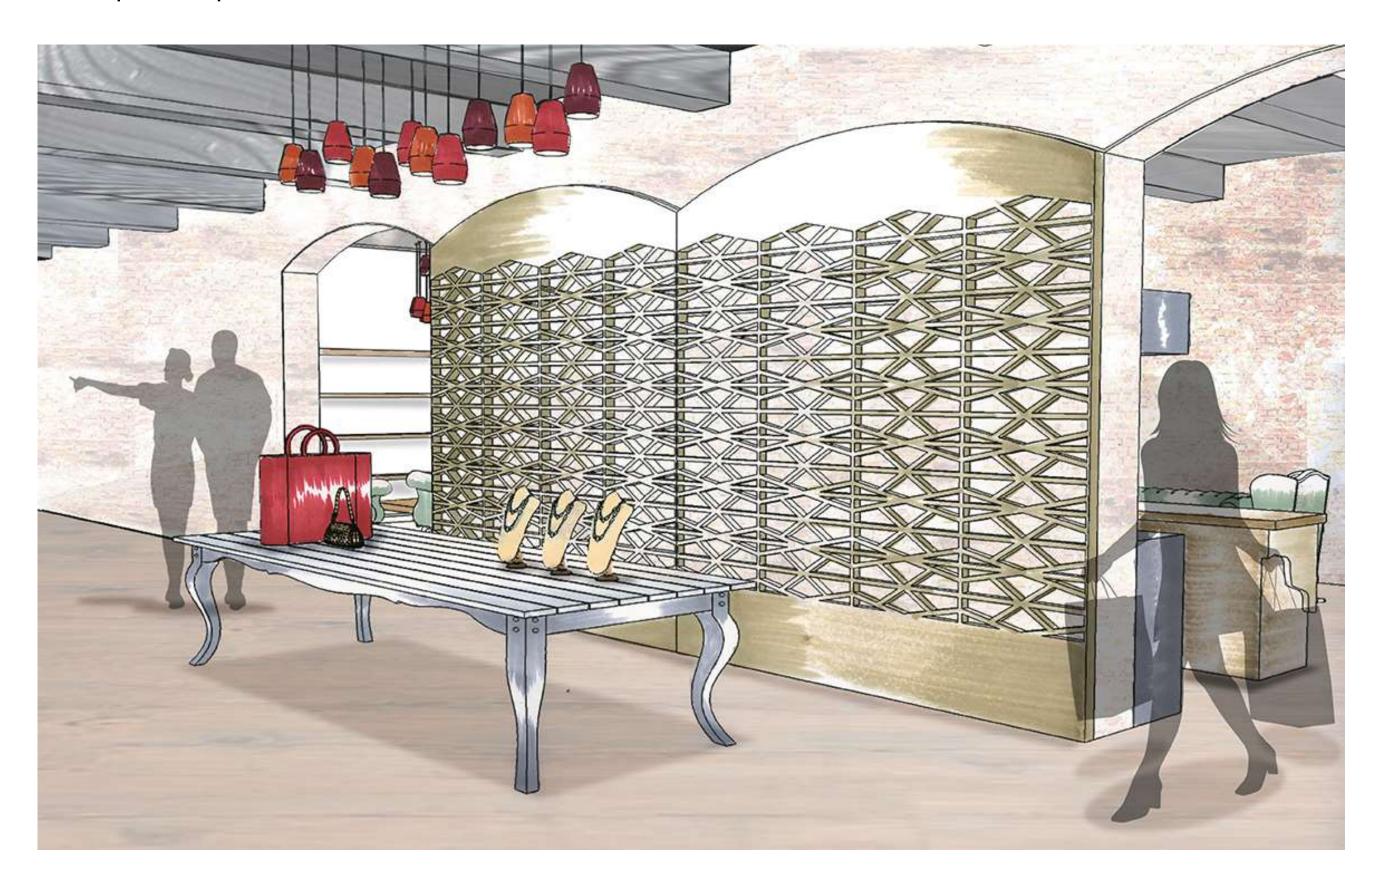

cedes from conventionality in life and in art"



#### Interior Attributes

- Extremely eclectic style
- Variety in color and texture
- Unorthodox FF&E
- Layered lighting
- Simple shapes
- Intricate patterning
- Many time periods represented
- Neutralized hues, earth tones







FF&E Selections-Retail





















FF&E Selections-Cash Wrap



FF&E Selections-Café



### Rendered Floorplan

Office and Stock Storage

Fitting Rooms

Retail Display





| Recessed Can Light |
|--------------------|
| Exit Signage       |
| Pendant Fixture    |
| Star Fixture       |
| Track Lighting     |
| Pendant Cluster    |
| Chandelier         |
|                    |



# Retail Perspective



Retail Perspective



# Cash Wrap Perspective



## Cash Wrap Perspective



## Cash Wrap Perspective



Café Perspective



## Café Perspective



### Section Cuts