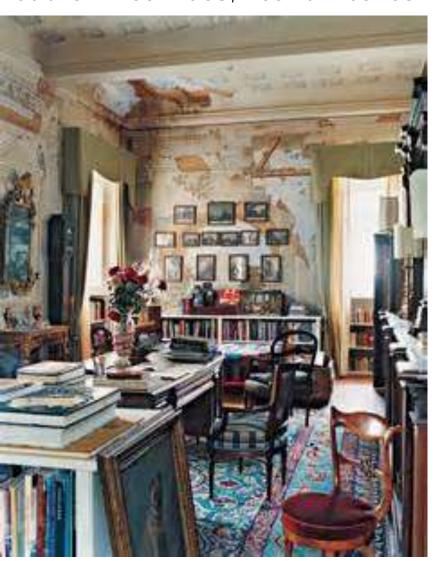

#### Haute Bohème

- "HIGH BOHEMIAN"
- Unconventional Lifestyle
- Few permanent ties
- Artists, writers & Musicians
- Unorthodox viewpoints
- Li terary Gypsies
- "Secedes from conventionality in life and in art"

#### Interior Attributes

- Extremely eclectic style
- Variety in color and texture
- Unorthodox FF&E
- Layered lighting
- Simple shapes
- Intricate patterning
- Many time periods represented
- Neutralized hues, earth tones