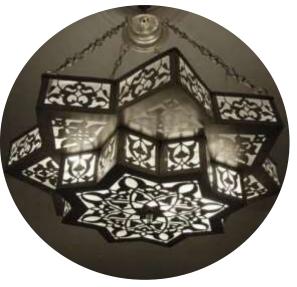

#### Interior Attributes

- Extremely eclectic style
- Variety in color and texture
- Unorthodox FF&E
- Layered lighting
- Simple shapes
- Intricate patterning
- Many time periods represented
- Neutralized hues, earth tones

### Rendered Floorplan

Office and Stock Storage

Fitting Rooms

Retail Display

| Recessed Can Light |
|--------------------|
| Exit Signage       |
| Pendant Fixture    |
| Star Fixture       |
| Track Lighting     |
| Pendant Cluster    |
| Chandelier         |
|                    |