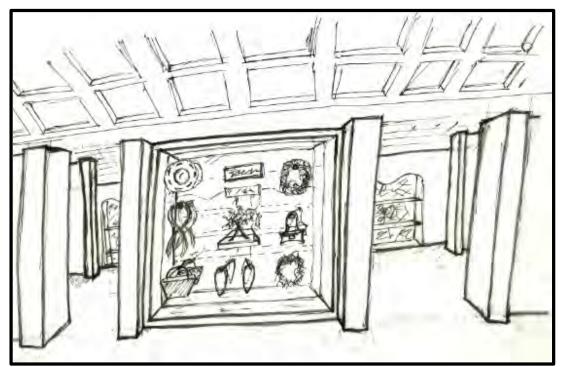

# RETAIL FIXTURES:

- FIXTURES CAN BE JUST AS IMPORTANT TO A STORE'S SUCCESS AS LOCATION
- THE FIXTURES SHOWCASE INVENTORY AND CIRCULATE MOVEMENT THROUGHOUT THE SPACE
- COMMON RETAIL FIXTURES INCLUDE:
  - . MANNEQUINS
  - GONDOLA SHELVING UNITS
  - RETAIL TABLES
  - SLATWALL FIXTURES
  - GRIDWALL FIXTURES
  - CHROME CLOTHING RACKS
  - TWO OR FOUR-WAY WATERFALL RACKS
  - CASH/WRAP STATION
- RETAIL FIXTURES FOR AN ACCESSORY STORE WOULD NEED TO INCLUDE:
  - MANNEQUINS FOR DISPLAY
  - HAT AND OR SCARF RACKS
  - . JEWELRY DISPLAY AREA
  - SHOE RACKS
  - HANDBAG TABLES/HOLDERS
  - . CASH/WRAP STATION