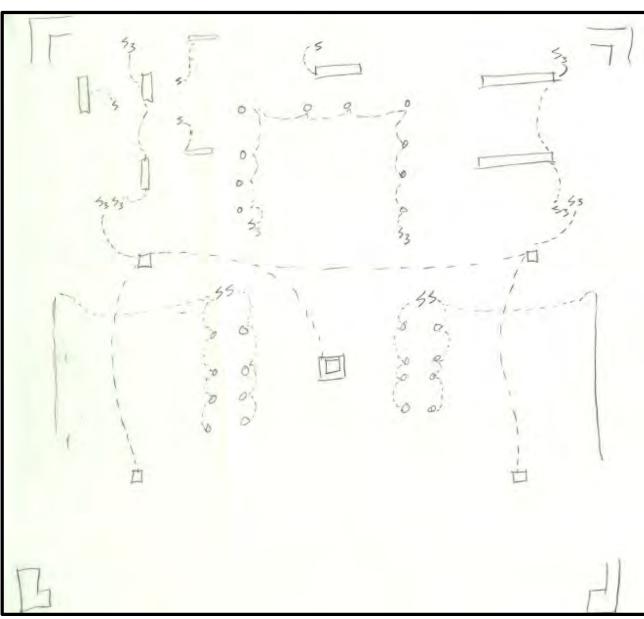

ACCESSORY STORE WOULD NEED TO INCLUDE:
  - MANNEQUINS FOR DISPLAY
  - HAT AND OR SCARF RACKS
  - . JEWELRY DISPLAY AREA
  - SHOE RACKS
  - HANDBAG TABLES/HOLDERS
  - . CASH/WRAP STATION













http://www.fabulousandbaroque.com/



http://www.builddirect.com/Porcelain-



#### CONCEPT STATEMENT

#### "BAROQUE MEETS MODERN"

AUDAZ ACCESSORY STORE WILL PUT A FRESH SPIN ON BAROQUE STYLE BY CREATING AN ELEGANT AND MODERN RETAIL ENVIRONMENT IN UPTOWN GREENVILLE, NC. THE DESIGN WILL CREATE A UNIQUE SHOPPING EXPERIENCE TO THE CITY OF GREENVILLE.



# **BLOCKING:**





#### **SPACE PLANS - LEFT:**









#### **SPACE PLANS - CENTER:**





DRAWINGS NOT TO SCALE





#### **SPACE PLANS - RIGHT:**













































































# RCP - LIGHT:







# RCP - SYSTEMS:





DESIGN

# SITE PHOTOS:









# **FURNITURE PLAN:**

SCALE: 1/8"=1'-0"





### **EXTERIOR:**



OUR COLOR CHOICE WILL TIE INTO THE STORES ACROSS THE STREET TO FURTHER ENHANCE THE CLEAN LINES AND UPSCALE FACADE. USING THE BEIGE COLORED BRICK WITH BLACK TRIM WILL PULLS TOGETHER THE CONCEPT AND TARGET OF THE STORES WITHIN THE SPACE



# SECTION:

SCALE: 1/4"=1'-0"





### REFLECTED CEILING PLAN:

SCALE: 1/8"=1'-0"



- AIR RETURN
- AIR SUPPLY
- CHANDELIER
- RECESSED FOCUSED LIGHT
- CEILING MOUNT DOME LIGHT

FLUORESCENT TUBE LIGHTING