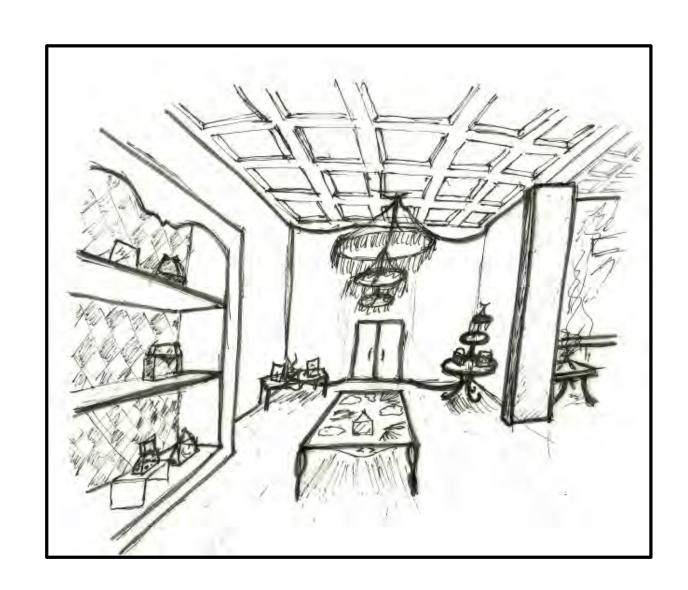

#### "BAROQUE MEETS MODERN"

AUDAZ ACCESSORY STORE WILL PUT A FRESH SPIN ON BAROQUE STYLE BY CREATING AN ELEGANT AND MODERN RETAIL ENVIRONMENT IN UPTOWN GREENVILLE, NC. THE DESIGN WILL CREATE A UNIQUE SHOPPING EXPERIENCE TO THE CITY OF GREENVILLE.

### REFLECTED CEILING PLAN:

SCALE: 1/8"=1'-0"

- AIR RETURN
- AIR SUPPLY
- CHANDELIER
- RECESSED FOCUSED LIGHT
- CEILING MOUNT DOME LIGHT

FLUORESCENT TUBE LIGHTING