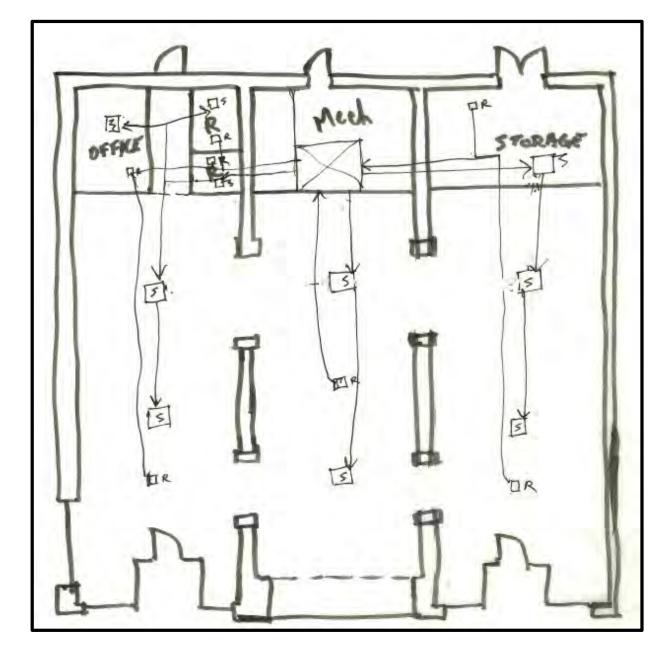

# RCP - LIGHT:

### REFLECTED CEILING PLAN:

SCALE: 1/8"=1'-0"

- AIR RETURN
- AIR SUPPLY
- CHANDELIER
- RECESSED FOCUSED LIGHT
- CEILING MOUNT DOME LIGHT

FLUORESCENT TUBE LIGHTING