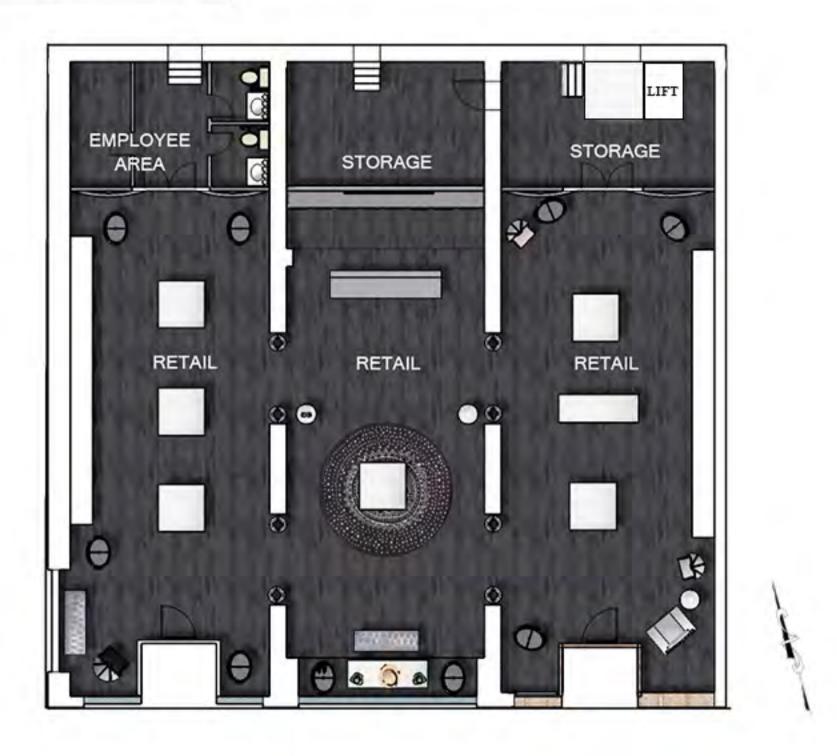

# **BLOCKING:**

#### **SPACE PLANS - LEFT:**

#### **SPACE PLANS - CENTER:**

DRAWINGS NOT TO SCALE

#### **SPACE PLANS - RIGHT:**