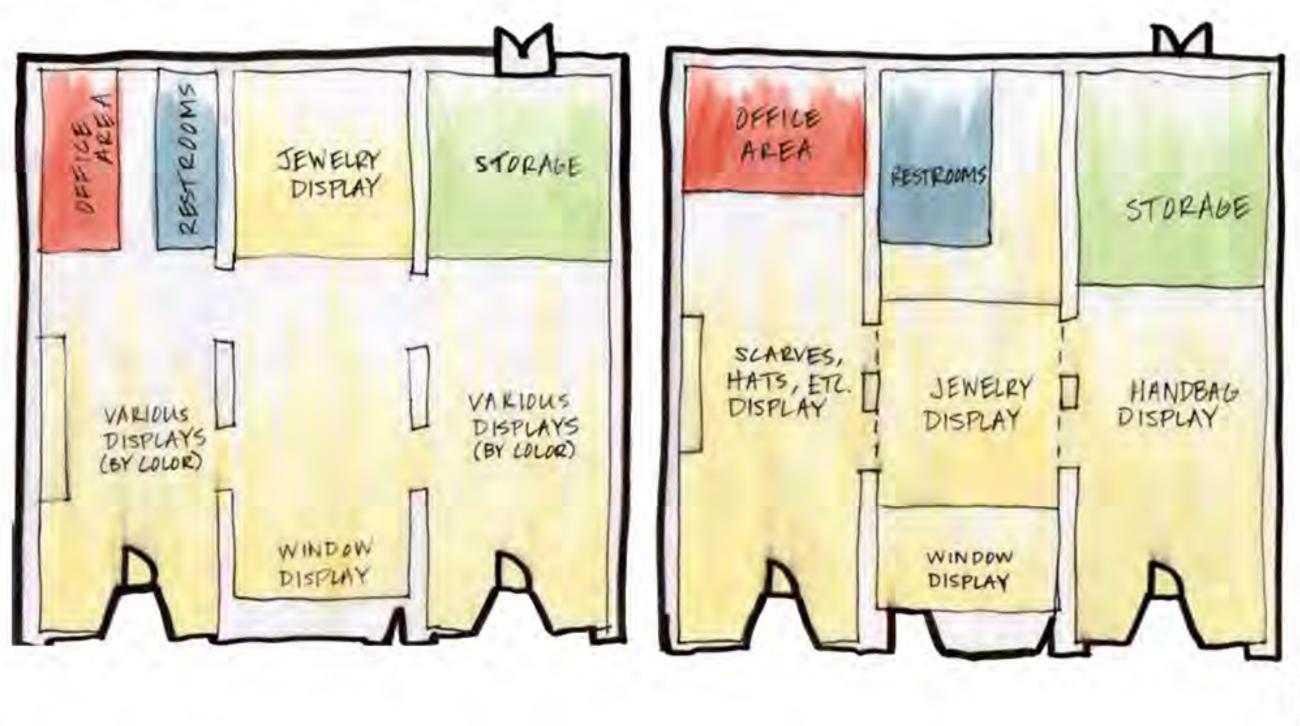

TURES INCLUDE:
  - . MANNEQUINS
  - GONDOLA SHELVING UNITS
  - RETAIL TABLES
  - SLATWALL FIXTURES
  - GRIDWALL FIXTURES
  - CHROME CLOTHING RACKS
  - TWO OR FOUR-WAY WATERFALL RACKS
  - CASH/WRAP STATION
- RETAIL FIXTURES FOR AN ACCESSORY STORE WOULD NEED TO INCLUDE:
  - MANNEQUINS FOR DISPLAY
  - HAT AND OR SCARF RACKS
  - . JEWELRY DISPLAY AREA
  - SHOE RACKS
  - HANDBAG TABLES/HOLDERS
  - . CASH/WRAP STATION













http://www.fabulousandbaroque.com/



http://www.builddirect.com/Porcelain-



#### CONCEPT STATEMENT

#### "BAROQUE MEETS MODERN"

AUDAZ ACCESSORY STORE WILL PUT A FRESH SPIN ON BAROQUE STYLE BY CREATING AN ELEGANT AND MODERN RETAIL ENVIRONMENT IN UPTOWN GREENVILLE, NC. THE DESIGN WILL CREATE A UNIQUE SHOPPING EXPERIENCE TO THE CITY OF GREENVILLE.



# **BLOCKING:**





#### **SPACE PLANS - LEFT:**









#### **SPACE PLANS - CENTER:**





DRAWINGS NOT TO SCALE





#### **SPACE PLANS - RIGHT:**













































































# RCP - LIGHT:







# RCP - SYSTEMS:





DESIGN

# SITE PHOTOS:









# **FURNITURE PLAN:**

SCALE: 1/8"=1'-0"





### **EXTERIOR:**



OUR COLOR CHOICE WILL TIE INTO THE STORES ACROSS THE STREET TO FURTHER ENHANCE THE CLEAN LINES AND UPSCALE FACADE. USING THE BEIGE COLORED BRICK WITH BLACK TRIM WILL PULLS TOGETHER THE CONCEPT AND TARGET OF THE STORES WITHIN THE SPACE



# SECTION:

SCALE: 1/4"=1'-0"





### REFLECTED CEILING PLAN:

SCALE: 1/8"=1'-0"



- AIR RETURN
- AIR SUPPLY
- CHANDELIER
- RECESSED FOCUSED LIGHT
- CEILING MOUNT DOME LIGHT

FLUORESCENT TUBE LIGHTING