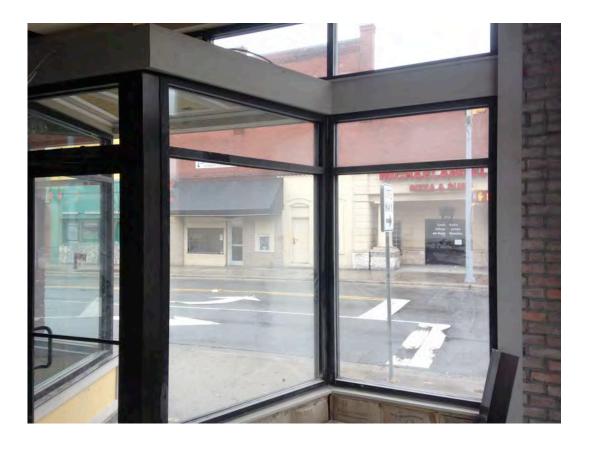

FOR DISPLAY
  - HAT AND OR SCARF RACKS
  - . JEWELRY DISPLAY AREA
  - SHOE RACKS
  - HANDBAG TABLES/HOLDERS
  - . CASH/WRAP STATION













http://www.fabulousandbaroque.com/



http://www.builddirect.com/Porcelain-



#### CONCEPT STATEMENT

#### "BAROQUE MEETS MODERN"

AUDAZ ACCESSORY STORE WILL PUT A FRESH SPIN ON BAROQUE STYLE BY CREATING AN ELEGANT AND MODERN RETAIL ENVIRONMENT IN UPTOWN GREENVILLE, NC. THE DESIGN WILL CREATE A UNIQUE SHOPPING EXPERIENCE TO THE CITY OF GREENVILLE.



# **BLOCKING:**





#### **SPACE PLANS - LEFT:**









#### **SPACE PLANS - CENTER:**





DRAWINGS NOT TO SCALE





#### **SPACE PLANS - RIGHT:**













































































# RCP - LIGHT:







# RCP - SYSTEMS:





DESIGN

# SITE PHOTOS:









# **FURNITURE PLAN:**

SCALE: 1/8"=1'-0"





### **EXTERIOR:**



OUR COLOR CHOICE WILL TIE INTO THE STORES ACROSS THE STREET TO FURTHER ENHANCE THE CLEAN LINES AND UPSCALE FACADE. USING THE BEIGE COLORED BRICK WITH BLACK TRIM WILL PULLS TOGETHER THE CONCEPT AND TARGET OF THE STORES WITHIN THE SPACE



# SECTION:

SCALE: 1/4"=1'-0"





### REFLECTED CEILING PLAN:

SCALE: 1/8"=1'-0"



- AIR RETURN
- AIR SUPPLY
- CHANDELIER
- RECESSED FOCUSED LIGHT
- CEILING MOUNT DOME LIGHT

FLUORESCENT TUBE LIGHTING