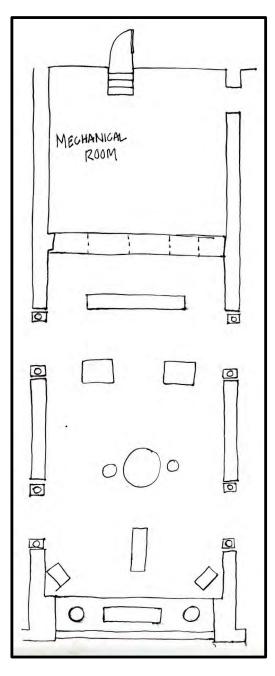

- SLATWALL FIXTURES
  - GRIDWALL FIXTURES
  - CHROME CLOTHING RACKS
  - TWO OR FOUR-WAY WATERFALL RACKS
  - CASH/WRAP STATION
- RETAIL FIXTURES FOR AN ACCESSORY STORE WOULD NEED TO INCLUDE:
  - MANNEQUINS FOR DISPLAY
  - HAT AND OR SCARF RACKS
  - . JEWELRY DISPLAY AREA
  - SHOE RACKS
  - HANDBAG TABLES/HOLDERS
  - . CASH/WRAP STATION













http://www.fabulousandbaroque.com/



http://www.builddirect.com/Porcelain-



#### CONCEPT STATEMENT

#### "BAROQUE MEETS MODERN"

AUDAZ ACCESSORY STORE WILL PUT A FRESH SPIN ON BAROQUE STYLE BY CREATING AN ELEGANT AND MODERN RETAIL ENVIRONMENT IN UPTOWN GREENVILLE, NC. THE DESIGN WILL CREATE A UNIQUE SHOPPING EXPERIENCE TO THE CITY OF GREENVILLE.



# **BLOCKING:**





#### **SPACE PLANS - LEFT:**









#### **SPACE PLANS - CENTER:**





DRAWINGS NOT TO SCALE





#### **SPACE PLANS - RIGHT:**













































































# RCP - LIGHT:







# RCP - SYSTEMS:





DESIGN

# SITE PHOTOS:









# **FURNITURE PLAN:**

SCALE: 1/8"=1'-0"





### **EXTERIOR:**



OUR COLOR CHOICE WILL TIE INTO THE STORES ACROSS THE STREET TO FURTHER ENHANCE THE CLEAN LINES AND UPSCALE FACADE. USING THE BEIGE COLORED BRICK WITH BLACK TRIM WILL PULLS TOGETHER THE CONCEPT AND TARGET OF THE STORES WITHIN THE SPACE



# SECTION:

SCALE: 1/4"=1'-0"





### REFLECTED CEILING PLAN:

SCALE: 1/8"=1'-0"



- AIR RETURN
- AIR SUPPLY
- CHANDELIER
- RECESSED FOCUSED LIGHT
- CEILING MOUNT DOME LIGHT

FLUORESCENT TUBE LIGHTING