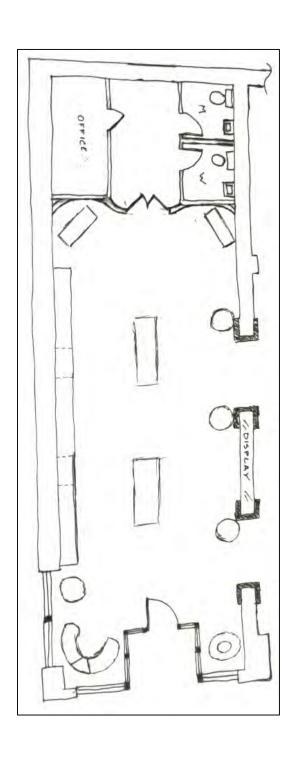

OLA SHELVING UNITS
  - RETAIL TABLES
  - SLATWALL FIXTURES
  - GRIDWALL FIXTURES
  - CHROME CLOTHING RACKS
  - TWO OR FOUR-WAY WATERFALL RACKS
  - CASH/WRAP STATION
- RETAIL FIXTURES FOR AN ACCESSORY STORE WOULD NEED TO INCLUDE:
  - MANNEQUINS FOR DISPLAY
  - HAT AND OR SCARF RACKS
  - . JEWELRY DISPLAY AREA
  - SHOE RACKS
  - HANDBAG TABLES/HOLDERS
  - . CASH/WRAP STATION













http://www.fabulousandbaroque.com/



http://www.builddirect.com/Porcelain-



#### CONCEPT STATEMENT

#### "BAROQUE MEETS MODERN"

AUDAZ ACCESSORY STORE WILL PUT A FRESH SPIN ON BAROQUE STYLE BY CREATING AN ELEGANT AND MODERN RETAIL ENVIRONMENT IN UPTOWN GREENVILLE, NC. THE DESIGN WILL CREATE A UNIQUE SHOPPING EXPERIENCE TO THE CITY OF GREENVILLE.



# **BLOCKING:**





#### **SPACE PLANS - LEFT:**









#### **SPACE PLANS - CENTER:**





DRAWINGS NOT TO SCALE





#### **SPACE PLANS - RIGHT:**













































































# RCP - LIGHT:







# RCP - SYSTEMS:





DESIGN

# SITE PHOTOS:









# **FURNITURE PLAN:**

SCALE: 1/8"=1'-0"





### **EXTERIOR:**



OUR COLOR CHOICE WILL TIE INTO THE STORES ACROSS THE STREET TO FURTHER ENHANCE THE CLEAN LINES AND UPSCALE FACADE. USING THE BEIGE COLORED BRICK WITH BLACK TRIM WILL PULLS TOGETHER THE CONCEPT AND TARGET OF THE STORES WITHIN THE SPACE



# SECTION:

SCALE: 1/4"=1'-0"





### REFLECTED CEILING PLAN:

SCALE: 1/8"=1'-0"



- AIR RETURN
- AIR SUPPLY
- CHANDELIER
- RECESSED FOCUSED LIGHT
- CEILING MOUNT DOME LIGHT

FLUORESCENT TUBE LIGHTING