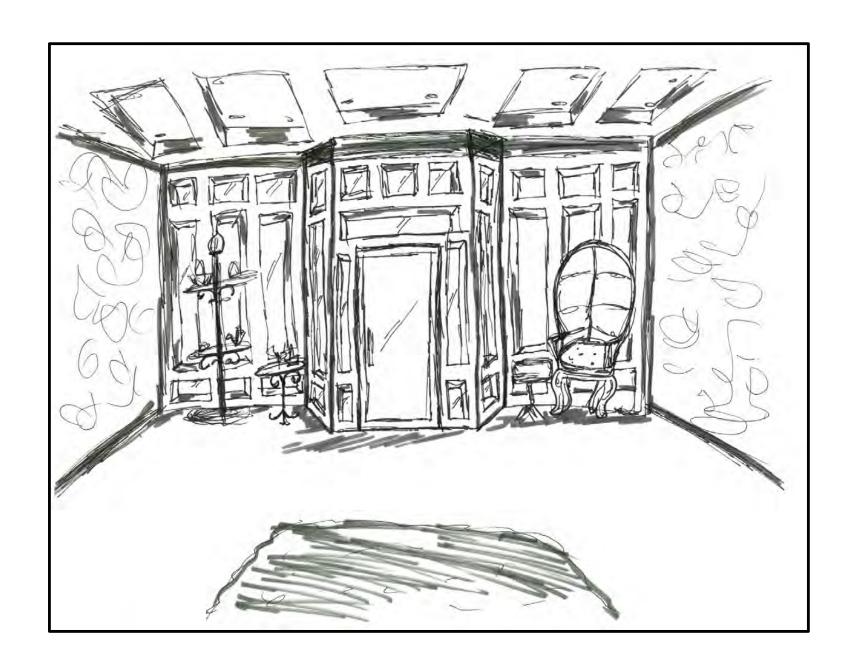

FALL RACKS
  - CASH/WRAP STATION
- RETAIL FIXTURES FOR AN ACCESSORY STORE WOULD NEED TO INCLUDE:
  - MANNEQUINS FOR DISPLAY
  - HAT AND OR SCARF RACKS
  - . JEWELRY DISPLAY AREA
  - SHOE RACKS
  - HANDBAG TABLES/HOLDERS
  - . CASH/WRAP STATION













http://www.fabulousandbaroque.com/



http://www.builddirect.com/Porcelain-



#### CONCEPT STATEMENT

#### "BAROQUE MEETS MODERN"

AUDAZ ACCESSORY STORE WILL PUT A FRESH SPIN ON BAROQUE STYLE BY CREATING AN ELEGANT AND MODERN RETAIL ENVIRONMENT IN UPTOWN GREENVILLE, NC. THE DESIGN WILL CREATE A UNIQUE SHOPPING EXPERIENCE TO THE CITY OF GREENVILLE.



# **BLOCKING:**





#### **SPACE PLANS - LEFT:**









#### **SPACE PLANS - CENTER:**





DRAWINGS NOT TO SCALE





#### **SPACE PLANS - RIGHT:**













































































# RCP - LIGHT:







# RCP - SYSTEMS:





DESIGN

# SITE PHOTOS:









# **FURNITURE PLAN:**

SCALE: 1/8"=1'-0"





### **EXTERIOR:**



OUR COLOR CHOICE WILL TIE INTO THE STORES ACROSS THE STREET TO FURTHER ENHANCE THE CLEAN LINES AND UPSCALE FACADE. USING THE BEIGE COLORED BRICK WITH BLACK TRIM WILL PULLS TOGETHER THE CONCEPT AND TARGET OF THE STORES WITHIN THE SPACE



# SECTION:

SCALE: 1/4"=1'-0"





### REFLECTED CEILING PLAN:

SCALE: 1/8"=1'-0"



- AIR RETURN
- AIR SUPPLY
- CHANDELIER
- RECESSED FOCUSED LIGHT
- CEILING MOUNT DOME LIGHT

FLUORESCENT TUBE LIGHTING