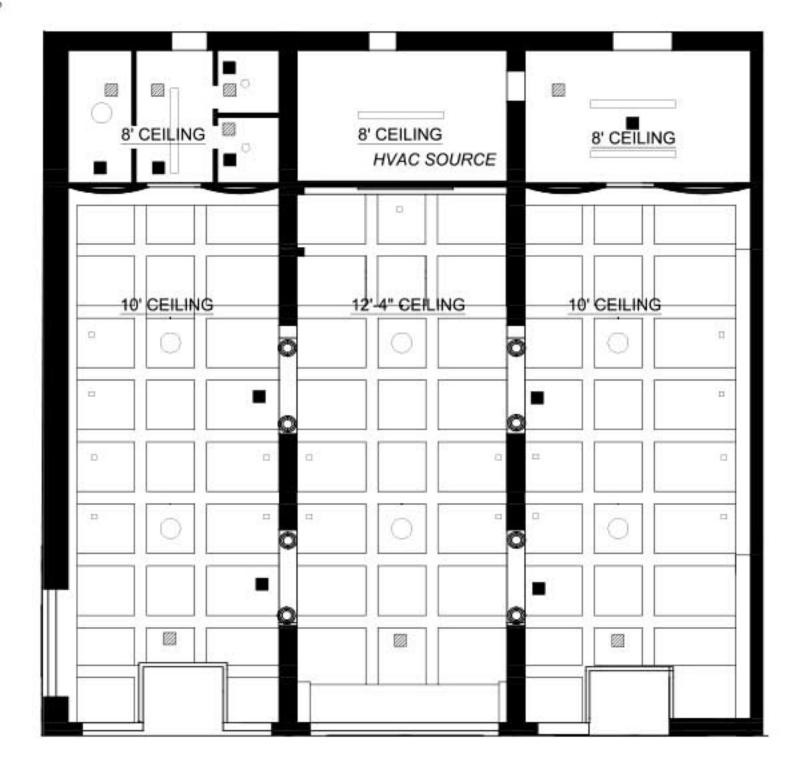

### REFLECTED CEILING PLAN:

SCALE: 1/8"=1'-0"

- AIR RETURN
- AIR SUPPLY
- CHANDELIER
- RECESSED FOCUSED LIGHT
- CEILING MOUNT DOME LIGHT

FLUORESCENT TUBE LIGHTING