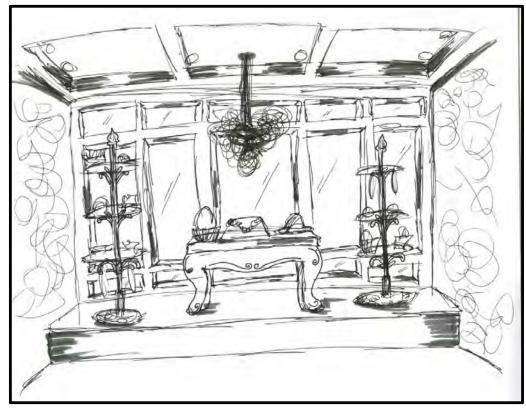

ERFALL RACKS
  - CASH/WRAP STATION
- RETAIL FIXTURES FOR AN ACCESSORY STORE WOULD NEED TO INCLUDE:
  - MANNEQUINS FOR DISPLAY
  - HAT AND OR SCARF RACKS
  - . JEWELRY DISPLAY AREA
  - SHOE RACKS
  - HANDBAG TABLES/HOLDERS
  - . CASH/WRAP STATION













http://www.fabulousandbaroque.com/



http://www.builddirect.com/Porcelain-



#### CONCEPT STATEMENT

#### "BAROQUE MEETS MODERN"

AUDAZ ACCESSORY STORE WILL PUT A FRESH SPIN ON BAROQUE STYLE BY CREATING AN ELEGANT AND MODERN RETAIL ENVIRONMENT IN UPTOWN GREENVILLE, NC. THE DESIGN WILL CREATE A UNIQUE SHOPPING EXPERIENCE TO THE CITY OF GREENVILLE.



# **BLOCKING:**





#### **SPACE PLANS - LEFT:**









#### **SPACE PLANS - CENTER:**





DRAWINGS NOT TO SCALE





#### **SPACE PLANS - RIGHT:**













































































# RCP - LIGHT:







# RCP - SYSTEMS:





DESIGN

# SITE PHOTOS:









# **FURNITURE PLAN:**

SCALE: 1/8"=1'-0"





### **EXTERIOR:**



OUR COLOR CHOICE WILL TIE INTO THE STORES ACROSS THE STREET TO FURTHER ENHANCE THE CLEAN LINES AND UPSCALE FACADE. USING THE BEIGE COLORED BRICK WITH BLACK TRIM WILL PULLS TOGETHER THE CONCEPT AND TARGET OF THE STORES WITHIN THE SPACE



# SECTION:

SCALE: 1/4"=1'-0"





### REFLECTED CEILING PLAN:

SCALE: 1/8"=1'-0"



- AIR RETURN
- AIR SUPPLY
- CHANDELIER
- RECESSED FOCUSED LIGHT
- CEILING MOUNT DOME LIGHT

FLUORESCENT TUBE LIGHTING