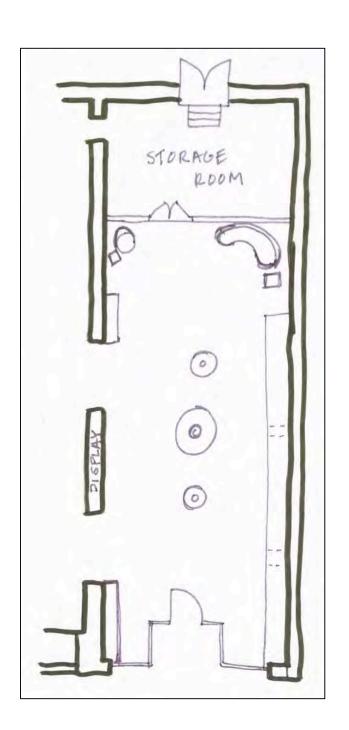

RACKS
  - TWO OR FOUR-WAY WATERFALL RACKS
  - CASH/WRAP STATION
- RETAIL FIXTURES FOR AN ACCESSORY STORE WOULD NEED TO INCLUDE:
  - MANNEQUINS FOR DISPLAY
  - HAT AND OR SCARF RACKS
  - . JEWELRY DISPLAY AREA
  - SHOE RACKS
  - HANDBAG TABLES/HOLDERS
  - . CASH/WRAP STATION













http://www.fabulousandbaroque.com/



http://www.builddirect.com/Porcelain-



#### CONCEPT STATEMENT

#### "BAROQUE MEETS MODERN"

AUDAZ ACCESSORY STORE WILL PUT A FRESH SPIN ON BAROQUE STYLE BY CREATING AN ELEGANT AND MODERN RETAIL ENVIRONMENT IN UPTOWN GREENVILLE, NC. THE DESIGN WILL CREATE A UNIQUE SHOPPING EXPERIENCE TO THE CITY OF GREENVILLE.



# **BLOCKING:**





#### **SPACE PLANS - LEFT:**









#### **SPACE PLANS - CENTER:**





DRAWINGS NOT TO SCALE





#### **SPACE PLANS - RIGHT:**













































































# RCP - LIGHT:







# RCP - SYSTEMS:





DESIGN

# SITE PHOTOS:









# **FURNITURE PLAN:**

SCALE: 1/8"=1'-0"





### **EXTERIOR:**



OUR COLOR CHOICE WILL TIE INTO THE STORES ACROSS THE STREET TO FURTHER ENHANCE THE CLEAN LINES AND UPSCALE FACADE. USING THE BEIGE COLORED BRICK WITH BLACK TRIM WILL PULLS TOGETHER THE CONCEPT AND TARGET OF THE STORES WITHIN THE SPACE



# SECTION:

SCALE: 1/4"=1'-0"





### REFLECTED CEILING PLAN:

SCALE: 1/8"=1'-0"



- AIR RETURN
- AIR SUPPLY
- CHANDELIER
- RECESSED FOCUSED LIGHT
- CEILING MOUNT DOME LIGHT

FLUORESCENT TUBE LIGHTING