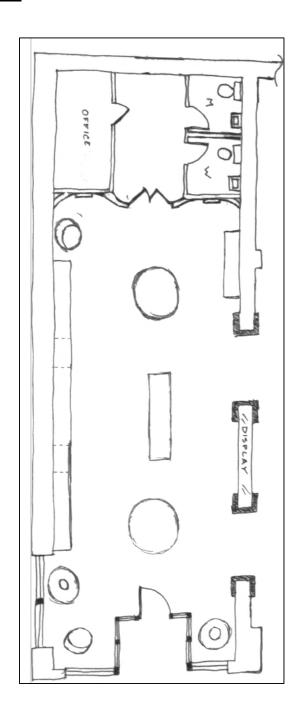

GONDOLA SHELVING UNITS
  - RETAIL TABLES
  - SLATWALL FIXTURES
  - GRIDWALL FIXTURES
  - CHROME CLOTHING RACKS
  - TWO OR FOUR-WAY WATERFALL RACKS
  - CASH/WRAP STATION
- RETAIL FIXTURES FOR AN ACCESSORY STORE WOULD NEED TO INCLUDE:
  - MANNEQUINS FOR DISPLAY
  - HAT AND OR SCARF RACKS
  - . JEWELRY DISPLAY AREA
  - SHOE RACKS
  - HANDBAG TABLES/HOLDERS
  - . CASH/WRAP STATION













http://www.fabulousandbaroque.com/



http://www.builddirect.com/Porcelain-



#### CONCEPT STATEMENT

#### "BAROQUE MEETS MODERN"

AUDAZ ACCESSORY STORE WILL PUT A FRESH SPIN ON BAROQUE STYLE BY CREATING AN ELEGANT AND MODERN RETAIL ENVIRONMENT IN UPTOWN GREENVILLE, NC. THE DESIGN WILL CREATE A UNIQUE SHOPPING EXPERIENCE TO THE CITY OF GREENVILLE.



# **BLOCKING:**





#### **SPACE PLANS - LEFT:**









#### **SPACE PLANS - CENTER:**





DRAWINGS NOT TO SCALE





#### **SPACE PLANS - RIGHT:**













































































# RCP - LIGHT:







# RCP - SYSTEMS:





DESIGN

# SITE PHOTOS:









# **FURNITURE PLAN:**

SCALE: 1/8"=1'-0"





### **EXTERIOR:**



OUR COLOR CHOICE WILL TIE INTO THE STORES ACROSS THE STREET TO FURTHER ENHANCE THE CLEAN LINES AND UPSCALE FACADE. USING THE BEIGE COLORED BRICK WITH BLACK TRIM WILL PULLS TOGETHER THE CONCEPT AND TARGET OF THE STORES WITHIN THE SPACE



# SECTION:

SCALE: 1/4"=1'-0"





### REFLECTED CEILING PLAN:

SCALE: 1/8"=1'-0"



- AIR RETURN
- AIR SUPPLY
- CHANDELIER
- RECESSED FOCUSED LIGHT
- CEILING MOUNT DOME LIGHT

FLUORESCENT TUBE LIGHTING