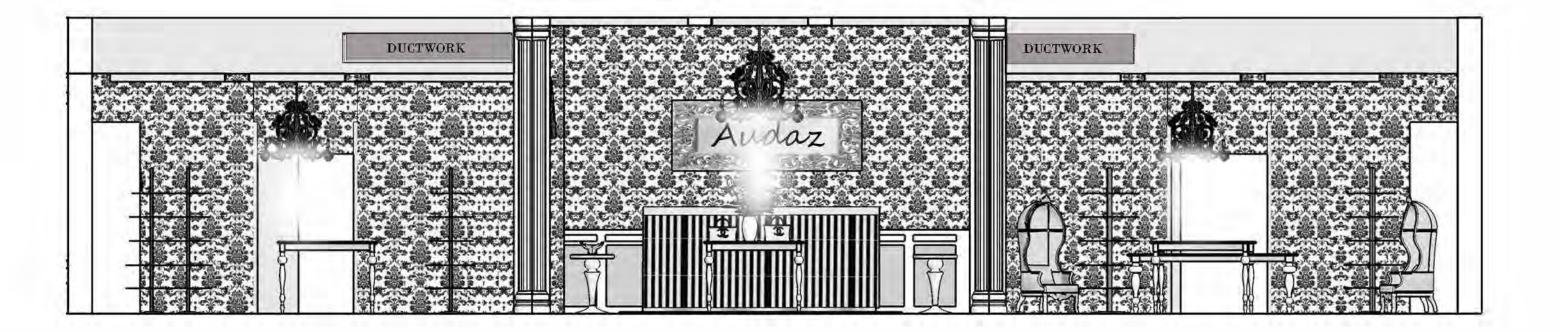

CREATING AN ELEGANT AND MODERN RETAIL ENVIRONMENT IN UPTOWN GREENVILLE, NC. THE DESIGN WILL CREATE A UNIQUE SHOPPING EXPERIENCE TO THE CITY OF GREENVILLE.



# **BLOCKING:**





#### **SPACE PLANS - LEFT:**









#### **SPACE PLANS - CENTER:**





DRAWINGS NOT TO SCALE





#### **SPACE PLANS - RIGHT:**













































































# RCP - LIGHT:







# RCP - SYSTEMS:





DESIGN

# SITE PHOTOS:









# **FURNITURE PLAN:**

SCALE: 1/8"=1'-0"





### **EXTERIOR:**



OUR COLOR CHOICE WILL TIE INTO THE STORES ACROSS THE STREET TO FURTHER ENHANCE THE CLEAN LINES AND UPSCALE FACADE. USING THE BEIGE COLORED BRICK WITH BLACK TRIM WILL PULLS TOGETHER THE CONCEPT AND TARGET OF THE STORES WITHIN THE SPACE



# SECTION:

SCALE: 1/4"=1'-0"





### REFLECTED CEILING PLAN:

SCALE: 1/8"=1'-0"



- AIR RETURN
- AIR SUPPLY
- CHANDELIER
- RECESSED FOCUSED LIGHT
- CEILING MOUNT DOME LIGHT

FLUORESCENT TUBE LIGHTING