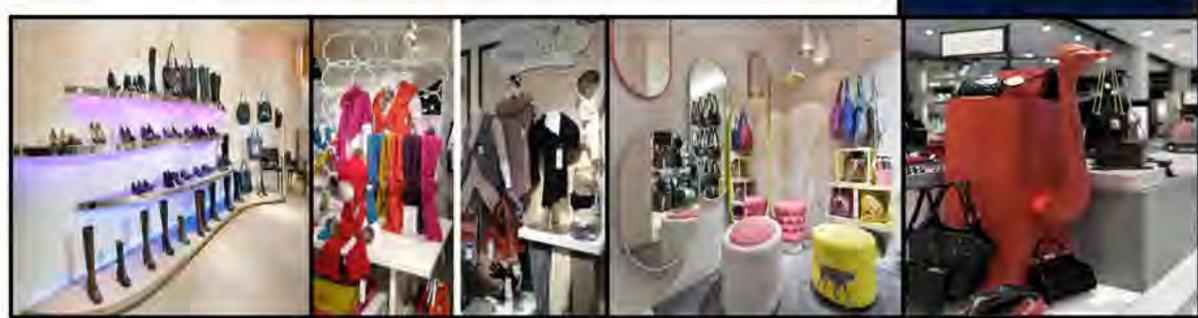

# RETAIL FIXTURES:

- FIXTURES CAN BE JUST AS IMPORTANT TO A STORE'S SUCCESS AS LOCATION
- THE FIXTURES SHOWCASE INVENTORY AND CIRCULATE MOVEMENT THROUGHOUT THE SPACE
- COMMON RETAIL FIXTURES INCLUDE:
  - . MANNEQUINS
  - GONDOLA SHELVING UNITS
  - RETAIL TABLES
  - SLATWALL FIXTURES
  - GRIDWALL FIXTURES
  - CHROME CLOTHING RACKS
  - TWO OR FOUR-WAY WATERFALL RACKS
  - CASH/WRAP STATION
- RETAIL FIXTURES FOR AN ACCESSORY STORE WOULD NEED TO INCLUDE:
  - MANNEQUINS FOR DISPLAY
  - HAT AND OR SCARF RACKS
  - . JEWELRY DISPLAY AREA
  - SHOE RACKS
  - HANDBAG TABLES/HOLDERS
  - . CASH/WRAP STATION