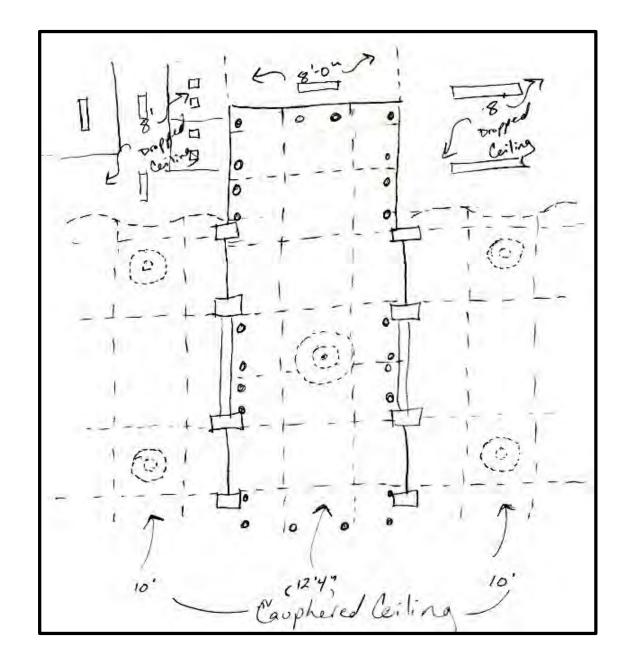

# RCP - LIGHT:

### REFLECTED CEILING PLAN:

SCALE: 1/8"=1'-0"

- AIR RETURN
- AIR SUPPLY
- CHANDELIER
- RECESSED FOCUSED LIGHT
- CEILING MOUNT DOME LIGHT

FLUORESCENT TUBE LIGHTING