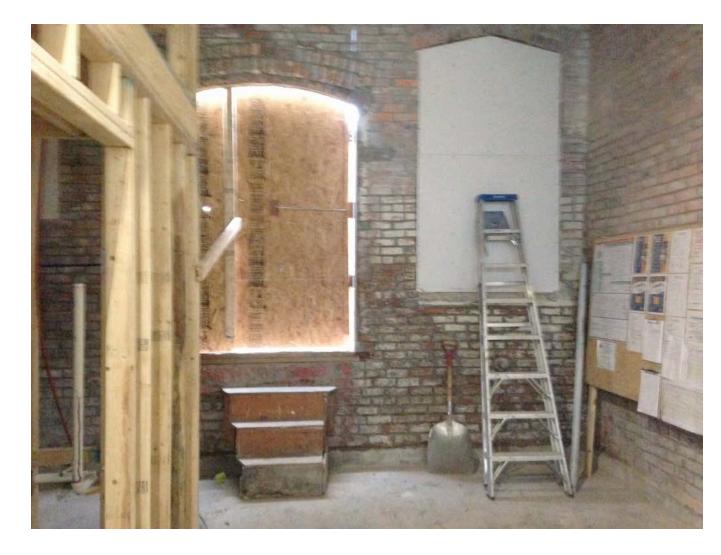

INS FOR DISPLAY
  - HAT AND OR SCARF RACKS
  - . JEWELRY DISPLAY AREA
  - SHOE RACKS
  - HANDBAG TABLES/HOLDERS
  - . CASH/WRAP STATION













http://www.fabulousandbaroque.com/



http://www.builddirect.com/Porcelain-



#### CONCEPT STATEMENT

#### "BAROQUE MEETS MODERN"

AUDAZ ACCESSORY STORE WILL PUT A FRESH SPIN ON BAROQUE STYLE BY CREATING AN ELEGANT AND MODERN RETAIL ENVIRONMENT IN UPTOWN GREENVILLE, NC. THE DESIGN WILL CREATE A UNIQUE SHOPPING EXPERIENCE TO THE CITY OF GREENVILLE.



# **BLOCKING:**





#### **SPACE PLANS - LEFT:**









#### **SPACE PLANS - CENTER:**





DRAWINGS NOT TO SCALE





#### **SPACE PLANS - RIGHT:**













































































# RCP - LIGHT:







# RCP - SYSTEMS:





DESIGN

# SITE PHOTOS:









# **FURNITURE PLAN:**

SCALE: 1/8"=1'-0"





### **EXTERIOR:**



OUR COLOR CHOICE WILL TIE INTO THE STORES ACROSS THE STREET TO FURTHER ENHANCE THE CLEAN LINES AND UPSCALE FACADE. USING THE BEIGE COLORED BRICK WITH BLACK TRIM WILL PULLS TOGETHER THE CONCEPT AND TARGET OF THE STORES WITHIN THE SPACE



# SECTION:

SCALE: 1/4"=1'-0"





### REFLECTED CEILING PLAN:

SCALE: 1/8"=1'-0"



- AIR RETURN
- AIR SUPPLY
- CHANDELIER
- RECESSED FOCUSED LIGHT
- CEILING MOUNT DOME LIGHT

FLUORESCENT TUBE LIGHTING