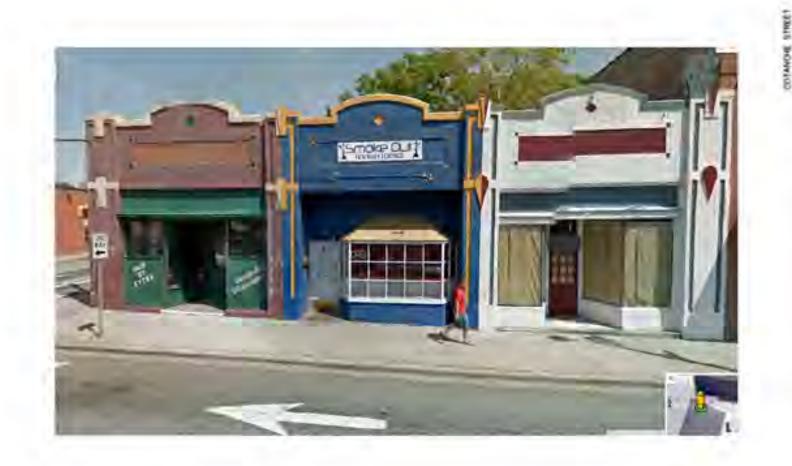

# LOCATION: GREENVILLE, NC

#### 5TH STREET/ COTANCHE

### **EXTERIOR:**

OUR COLOR CHOICE WILL TIE INTO THE STORES ACROSS THE STREET TO FURTHER ENHANCE THE CLEAN LINES AND UPSCALE FACADE. USING THE BEIGE COLORED BRICK WITH BLACK TRIM WILL PULLS TOGETHER THE CONCEPT AND TARGET OF THE STORES WITHIN THE SPACE