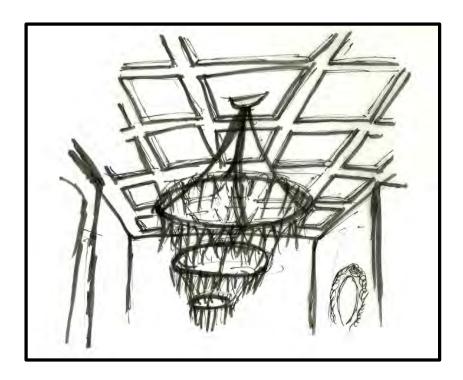

### REFLECTED CEILING PLAN:

SCALE: 1/8"=1'-0"

- AIR RETURN
- AIR SUPPLY
- CHANDELIER
- RECESSED FOCUSED LIGHT
- CEILING MOUNT DOME LIGHT

FLUORESCENT TUBE LIGHTING