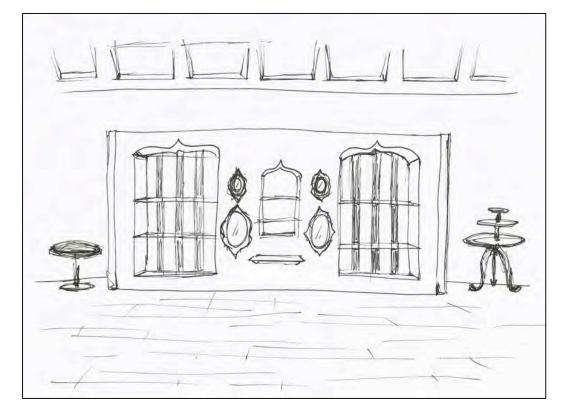

RETAIL FIXTURES FOR AN ACCESSORY STORE WOULD NEED TO INCLUDE:
  - MANNEQUINS FOR DISPLAY
  - HAT AND OR SCARF RACKS
  - . JEWELRY DISPLAY AREA
  - SHOE RACKS
  - HANDBAG TABLES/HOLDERS
  - . CASH/WRAP STATION













http://www.fabulousandbaroque.com/



http://www.builddirect.com/Porcelain-



#### CONCEPT STATEMENT

#### "BAROQUE MEETS MODERN"

AUDAZ ACCESSORY STORE WILL PUT A FRESH SPIN ON BAROQUE STYLE BY CREATING AN ELEGANT AND MODERN RETAIL ENVIRONMENT IN UPTOWN GREENVILLE, NC. THE DESIGN WILL CREATE A UNIQUE SHOPPING EXPERIENCE TO THE CITY OF GREENVILLE.



# **BLOCKING:**





#### **SPACE PLANS - LEFT:**









#### **SPACE PLANS - CENTER:**





DRAWINGS NOT TO SCALE





#### **SPACE PLANS - RIGHT:**













































































# RCP - LIGHT:







# RCP - SYSTEMS:





DESIGN

# SITE PHOTOS:









# **FURNITURE PLAN:**

SCALE: 1/8"=1'-0"





### **EXTERIOR:**



OUR COLOR CHOICE WILL TIE INTO THE STORES ACROSS THE STREET TO FURTHER ENHANCE THE CLEAN LINES AND UPSCALE FACADE. USING THE BEIGE COLORED BRICK WITH BLACK TRIM WILL PULLS TOGETHER THE CONCEPT AND TARGET OF THE STORES WITHIN THE SPACE



# SECTION:

SCALE: 1/4"=1'-0"





### REFLECTED CEILING PLAN:

SCALE: 1/8"=1'-0"



- AIR RETURN
- AIR SUPPLY
- CHANDELIER
- RECESSED FOCUSED LIGHT
- CEILING MOUNT DOME LIGHT

FLUORESCENT TUBE LIGHTING