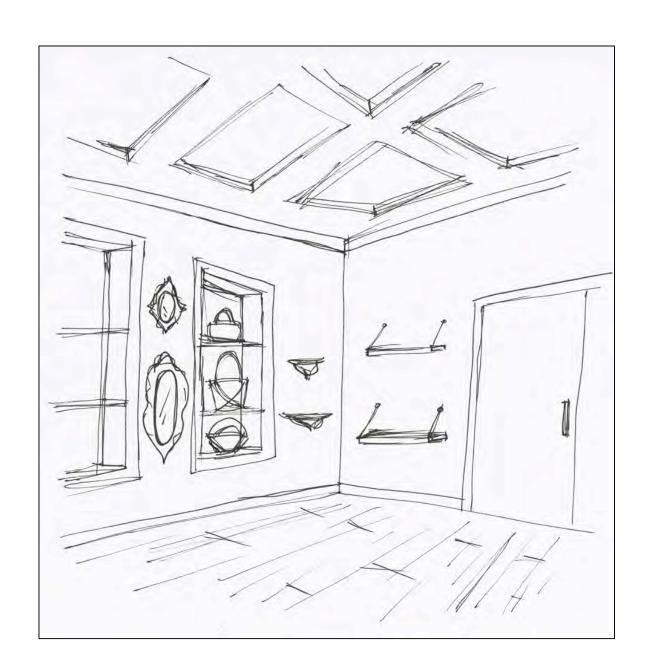

TION
- RETAIL FIXTURES FOR AN ACCESSORY STORE WOULD NEED TO INCLUDE:
  - MANNEQUINS FOR DISPLAY
  - HAT AND OR SCARF RACKS
  - . JEWELRY DISPLAY AREA
  - SHOE RACKS
  - HANDBAG TABLES/HOLDERS
  - . CASH/WRAP STATION













http://www.fabulousandbaroque.com/



http://www.builddirect.com/Porcelain-



#### CONCEPT STATEMENT

#### "BAROQUE MEETS MODERN"

AUDAZ ACCESSORY STORE WILL PUT A FRESH SPIN ON BAROQUE STYLE BY CREATING AN ELEGANT AND MODERN RETAIL ENVIRONMENT IN UPTOWN GREENVILLE, NC. THE DESIGN WILL CREATE A UNIQUE SHOPPING EXPERIENCE TO THE CITY OF GREENVILLE.



# **BLOCKING:**





#### **SPACE PLANS - LEFT:**









#### **SPACE PLANS - CENTER:**





DRAWINGS NOT TO SCALE





#### **SPACE PLANS - RIGHT:**













































































# RCP - LIGHT:







# RCP - SYSTEMS:





DESIGN

# SITE PHOTOS:









# **FURNITURE PLAN:**

SCALE: 1/8"=1'-0"





### **EXTERIOR:**



OUR COLOR CHOICE WILL TIE INTO THE STORES ACROSS THE STREET TO FURTHER ENHANCE THE CLEAN LINES AND UPSCALE FACADE. USING THE BEIGE COLORED BRICK WITH BLACK TRIM WILL PULLS TOGETHER THE CONCEPT AND TARGET OF THE STORES WITHIN THE SPACE



# SECTION:

SCALE: 1/4"=1'-0"





### REFLECTED CEILING PLAN:

SCALE: 1/8"=1'-0"



- AIR RETURN
- AIR SUPPLY
- CHANDELIER
- RECESSED FOCUSED LIGHT
- CEILING MOUNT DOME LIGHT

FLUORESCENT TUBE LIGHTING