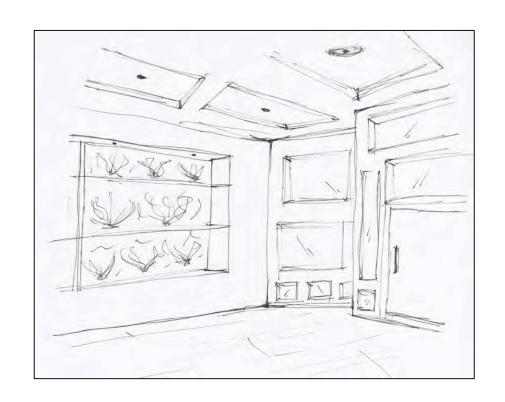

- RETAIL FIXTURES FOR AN ACCESSORY STORE WOULD NEED TO INCLUDE:
  - MANNEQUINS FOR DISPLAY
  - HAT AND OR SCARF RACKS
  - . JEWELRY DISPLAY AREA
  - SHOE RACKS
  - HANDBAG TABLES/HOLDERS
  - . CASH/WRAP STATION













http://www.fabulousandbaroque.com/



http://www.builddirect.com/Porcelain-



#### CONCEPT STATEMENT

#### "BAROQUE MEETS MODERN"

AUDAZ ACCESSORY STORE WILL PUT A FRESH SPIN ON BAROQUE STYLE BY CREATING AN ELEGANT AND MODERN RETAIL ENVIRONMENT IN UPTOWN GREENVILLE, NC. THE DESIGN WILL CREATE A UNIQUE SHOPPING EXPERIENCE TO THE CITY OF GREENVILLE.



# **BLOCKING:**





#### **SPACE PLANS - LEFT:**









#### **SPACE PLANS - CENTER:**





DRAWINGS NOT TO SCALE





#### **SPACE PLANS - RIGHT:**













































































# RCP - LIGHT:







# RCP - SYSTEMS:





DESIGN

# SITE PHOTOS:









# **FURNITURE PLAN:**

SCALE: 1/8"=1'-0"





### **EXTERIOR:**



OUR COLOR CHOICE WILL TIE INTO THE STORES ACROSS THE STREET TO FURTHER ENHANCE THE CLEAN LINES AND UPSCALE FACADE. USING THE BEIGE COLORED BRICK WITH BLACK TRIM WILL PULLS TOGETHER THE CONCEPT AND TARGET OF THE STORES WITHIN THE SPACE



# SECTION:

SCALE: 1/4"=1'-0"





### REFLECTED CEILING PLAN:

SCALE: 1/8"=1'-0"



- AIR RETURN
- AIR SUPPLY
- CHANDELIER
- RECESSED FOCUSED LIGHT
- CEILING MOUNT DOME LIGHT

FLUORESCENT TUBE LIGHTING