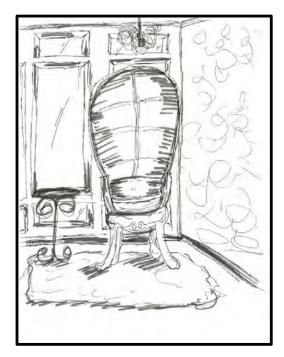

ATERFALL RACKS
  - CASH/WRAP STATION
- RETAIL FIXTURES FOR AN ACCESSORY STORE WOULD NEED TO INCLUDE:
  - MANNEQUINS FOR DISPLAY
  - HAT AND OR SCARF RACKS
  - . JEWELRY DISPLAY AREA
  - SHOE RACKS
  - HANDBAG TABLES/HOLDERS
  - . CASH/WRAP STATION













http://www.fabulousandbaroque.com/



http://www.builddirect.com/Porcelain-



#### CONCEPT STATEMENT

#### "BAROQUE MEETS MODERN"

AUDAZ ACCESSORY STORE WILL PUT A FRESH SPIN ON BAROQUE STYLE BY CREATING AN ELEGANT AND MODERN RETAIL ENVIRONMENT IN UPTOWN GREENVILLE, NC. THE DESIGN WILL CREATE A UNIQUE SHOPPING EXPERIENCE TO THE CITY OF GREENVILLE.



# **BLOCKING:**





#### **SPACE PLANS - LEFT:**









#### **SPACE PLANS - CENTER:**





DRAWINGS NOT TO SCALE





#### **SPACE PLANS - RIGHT:**













































































# RCP - LIGHT:







# RCP - SYSTEMS:





DESIGN

# SITE PHOTOS:









# **FURNITURE PLAN:**

SCALE: 1/8"=1'-0"





### **EXTERIOR:**



OUR COLOR CHOICE WILL TIE INTO THE STORES ACROSS THE STREET TO FURTHER ENHANCE THE CLEAN LINES AND UPSCALE FACADE. USING THE BEIGE COLORED BRICK WITH BLACK TRIM WILL PULLS TOGETHER THE CONCEPT AND TARGET OF THE STORES WITHIN THE SPACE



# SECTION:

SCALE: 1/4"=1'-0"





### REFLECTED CEILING PLAN:

SCALE: 1/8"=1'-0"



- AIR RETURN
- AIR SUPPLY
- CHANDELIER
- RECESSED FOCUSED LIGHT
- CEILING MOUNT DOME LIGHT

FLUORESCENT TUBE LIGHTING