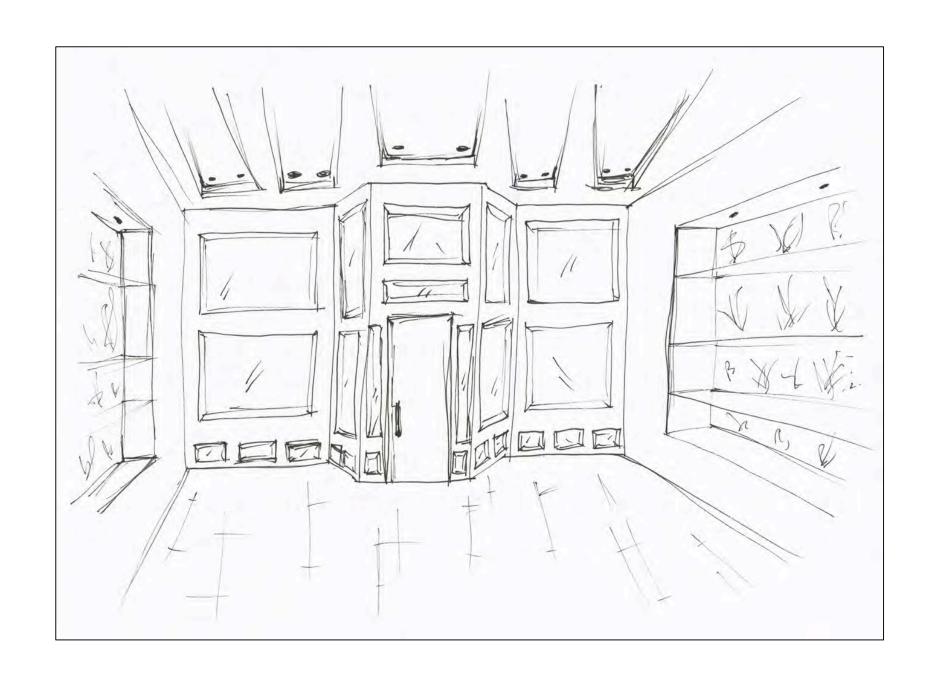

ETAIL FIXTURES FOR AN ACCESSORY STORE WOULD NEED TO INCLUDE:
  - MANNEQUINS FOR DISPLAY
  - HAT AND OR SCARF RACKS
  - . JEWELRY DISPLAY AREA
  - SHOE RACKS
  - HANDBAG TABLES/HOLDERS
  - . CASH/WRAP STATION













http://www.fabulousandbaroque.com/



http://www.builddirect.com/Porcelain-



#### CONCEPT STATEMENT

#### "BAROQUE MEETS MODERN"

AUDAZ ACCESSORY STORE WILL PUT A FRESH SPIN ON BAROQUE STYLE BY CREATING AN ELEGANT AND MODERN RETAIL ENVIRONMENT IN UPTOWN GREENVILLE, NC. THE DESIGN WILL CREATE A UNIQUE SHOPPING EXPERIENCE TO THE CITY OF GREENVILLE.



# **BLOCKING:**





#### **SPACE PLANS - LEFT:**









#### **SPACE PLANS - CENTER:**





DRAWINGS NOT TO SCALE





#### **SPACE PLANS - RIGHT:**













































































# RCP - LIGHT:







# RCP - SYSTEMS:





DESIGN

# SITE PHOTOS:









# **FURNITURE PLAN:**

SCALE: 1/8"=1'-0"





### **EXTERIOR:**



OUR COLOR CHOICE WILL TIE INTO THE STORES ACROSS THE STREET TO FURTHER ENHANCE THE CLEAN LINES AND UPSCALE FACADE. USING THE BEIGE COLORED BRICK WITH BLACK TRIM WILL PULLS TOGETHER THE CONCEPT AND TARGET OF THE STORES WITHIN THE SPACE



# SECTION:

SCALE: 1/4"=1'-0"





### REFLECTED CEILING PLAN:

SCALE: 1/8"=1'-0"



- AIR RETURN
- AIR SUPPLY
- CHANDELIER
- RECESSED FOCUSED LIGHT
- CEILING MOUNT DOME LIGHT

FLUORESCENT TUBE LIGHTING