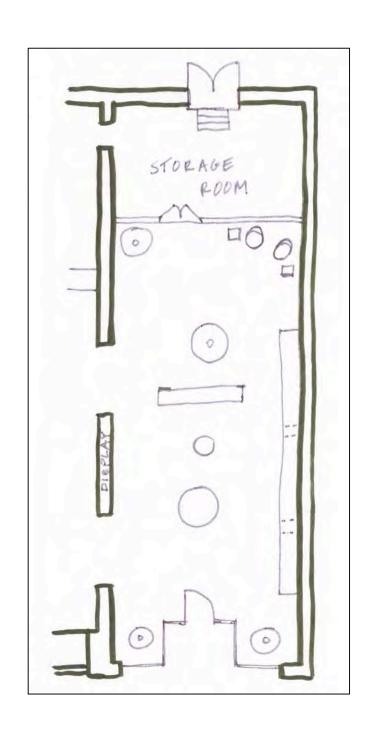

NG RACKS
  - TWO OR FOUR-WAY WATERFALL RACKS
  - CASH/WRAP STATION
- RETAIL FIXTURES FOR AN ACCESSORY STORE WOULD NEED TO INCLUDE:
  - MANNEQUINS FOR DISPLAY
  - HAT AND OR SCARF RACKS
  - . JEWELRY DISPLAY AREA
  - SHOE RACKS
  - HANDBAG TABLES/HOLDERS
  - . CASH/WRAP STATION













http://www.fabulousandbaroque.com/



http://www.builddirect.com/Porcelain-



#### CONCEPT STATEMENT

#### "BAROQUE MEETS MODERN"

AUDAZ ACCESSORY STORE WILL PUT A FRESH SPIN ON BAROQUE STYLE BY CREATING AN ELEGANT AND MODERN RETAIL ENVIRONMENT IN UPTOWN GREENVILLE, NC. THE DESIGN WILL CREATE A UNIQUE SHOPPING EXPERIENCE TO THE CITY OF GREENVILLE.



# **BLOCKING:**





#### **SPACE PLANS - LEFT:**









#### **SPACE PLANS - CENTER:**





DRAWINGS NOT TO SCALE





#### **SPACE PLANS - RIGHT:**













































































# RCP - LIGHT:







# RCP - SYSTEMS:





DESIGN

# SITE PHOTOS:









# **FURNITURE PLAN:**

SCALE: 1/8"=1'-0"





### **EXTERIOR:**



OUR COLOR CHOICE WILL TIE INTO THE STORES ACROSS THE STREET TO FURTHER ENHANCE THE CLEAN LINES AND UPSCALE FACADE. USING THE BEIGE COLORED BRICK WITH BLACK TRIM WILL PULLS TOGETHER THE CONCEPT AND TARGET OF THE STORES WITHIN THE SPACE



# SECTION:

SCALE: 1/4"=1'-0"





### REFLECTED CEILING PLAN:

SCALE: 1/8"=1'-0"



- AIR RETURN
- AIR SUPPLY
- CHANDELIER
- RECESSED FOCUSED LIGHT
- CEILING MOUNT DOME LIGHT

FLUORESCENT TUBE LIGHTING