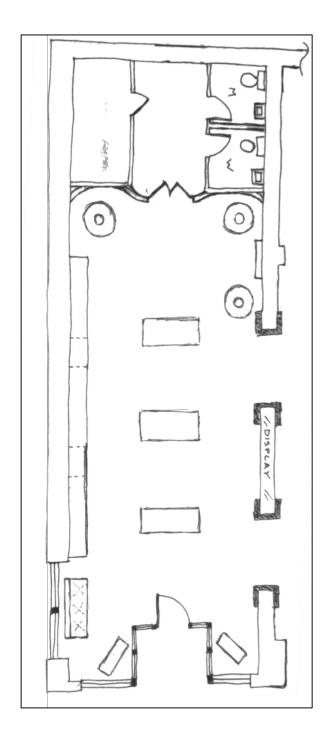

- GONDOLA SHELVING UNITS
  - RETAIL TABLES
  - SLATWALL FIXTURES
  - GRIDWALL FIXTURES
  - CHROME CLOTHING RACKS
  - TWO OR FOUR-WAY WATERFALL RACKS
  - CASH/WRAP STATION
- RETAIL FIXTURES FOR AN ACCESSORY STORE WOULD NEED TO INCLUDE:
  - MANNEQUINS FOR DISPLAY
  - HAT AND OR SCARF RACKS
  - . JEWELRY DISPLAY AREA
  - SHOE RACKS
  - HANDBAG TABLES/HOLDERS
  - . CASH/WRAP STATION













http://www.fabulousandbaroque.com/



http://www.builddirect.com/Porcelain-



#### CONCEPT STATEMENT

#### "BAROQUE MEETS MODERN"

AUDAZ ACCESSORY STORE WILL PUT A FRESH SPIN ON BAROQUE STYLE BY CREATING AN ELEGANT AND MODERN RETAIL ENVIRONMENT IN UPTOWN GREENVILLE, NC. THE DESIGN WILL CREATE A UNIQUE SHOPPING EXPERIENCE TO THE CITY OF GREENVILLE.



# **BLOCKING:**





#### **SPACE PLANS - LEFT:**









#### **SPACE PLANS - CENTER:**





DRAWINGS NOT TO SCALE





#### **SPACE PLANS - RIGHT:**













































































# RCP - LIGHT:







# RCP - SYSTEMS:





DESIGN

# SITE PHOTOS:









# **FURNITURE PLAN:**

SCALE: 1/8"=1'-0"





### **EXTERIOR:**



OUR COLOR CHOICE WILL TIE INTO THE STORES ACROSS THE STREET TO FURTHER ENHANCE THE CLEAN LINES AND UPSCALE FACADE. USING THE BEIGE COLORED BRICK WITH BLACK TRIM WILL PULLS TOGETHER THE CONCEPT AND TARGET OF THE STORES WITHIN THE SPACE



# SECTION:

SCALE: 1/4"=1'-0"





### REFLECTED CEILING PLAN:

SCALE: 1/8"=1'-0"



- AIR RETURN
- AIR SUPPLY
- CHANDELIER
- RECESSED FOCUSED LIGHT
- CEILING MOUNT DOME LIGHT

FLUORESCENT TUBE LIGHTING