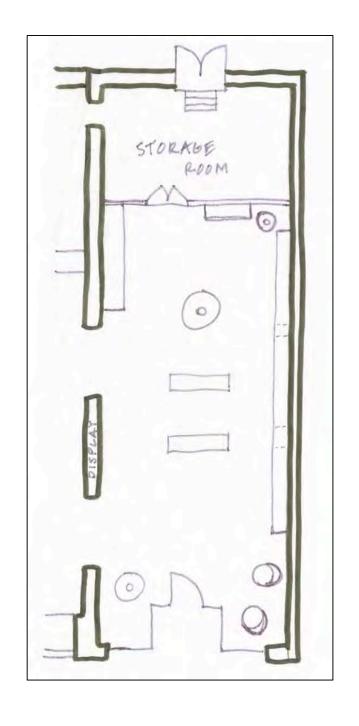

HING RACKS
  - TWO OR FOUR-WAY WATERFALL RACKS
  - CASH/WRAP STATION
- RETAIL FIXTURES FOR AN ACCESSORY STORE WOULD NEED TO INCLUDE:
  - MANNEQUINS FOR DISPLAY
  - HAT AND OR SCARF RACKS
  - . JEWELRY DISPLAY AREA
  - SHOE RACKS
  - HANDBAG TABLES/HOLDERS
  - . CASH/WRAP STATION













http://www.fabulousandbaroque.com/



http://www.builddirect.com/Porcelain-



#### CONCEPT STATEMENT

#### "BAROQUE MEETS MODERN"

AUDAZ ACCESSORY STORE WILL PUT A FRESH SPIN ON BAROQUE STYLE BY CREATING AN ELEGANT AND MODERN RETAIL ENVIRONMENT IN UPTOWN GREENVILLE, NC. THE DESIGN WILL CREATE A UNIQUE SHOPPING EXPERIENCE TO THE CITY OF GREENVILLE.



# **BLOCKING:**





#### **SPACE PLANS - LEFT:**









#### **SPACE PLANS - CENTER:**





DRAWINGS NOT TO SCALE





#### **SPACE PLANS - RIGHT:**













































































# RCP - LIGHT:







# RCP - SYSTEMS:





DESIGN

# SITE PHOTOS:









# **FURNITURE PLAN:**

SCALE: 1/8"=1'-0"





### **EXTERIOR:**



OUR COLOR CHOICE WILL TIE INTO THE STORES ACROSS THE STREET TO FURTHER ENHANCE THE CLEAN LINES AND UPSCALE FACADE. USING THE BEIGE COLORED BRICK WITH BLACK TRIM WILL PULLS TOGETHER THE CONCEPT AND TARGET OF THE STORES WITHIN THE SPACE



# SECTION:

SCALE: 1/4"=1'-0"





### REFLECTED CEILING PLAN:

SCALE: 1/8"=1'-0"



- AIR RETURN
- AIR SUPPLY
- CHANDELIER
- RECESSED FOCUSED LIGHT
- CEILING MOUNT DOME LIGHT

FLUORESCENT TUBE LIGHTING