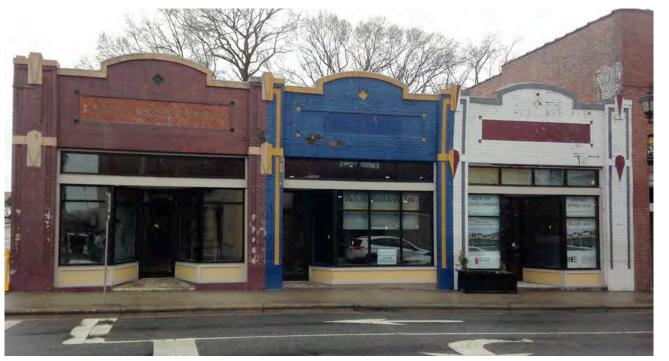

# SITE PHOTOS:

### **EXTERIOR:**

OUR COLOR CHOICE WILL TIE INTO THE STORES ACROSS THE STREET TO FURTHER ENHANCE THE CLEAN LINES AND UPSCALE FACADE. USING THE BEIGE COLORED BRICK WITH BLACK TRIM WILL PULLS TOGETHER THE CONCEPT AND TARGET OF THE STORES WITHIN THE SPACE