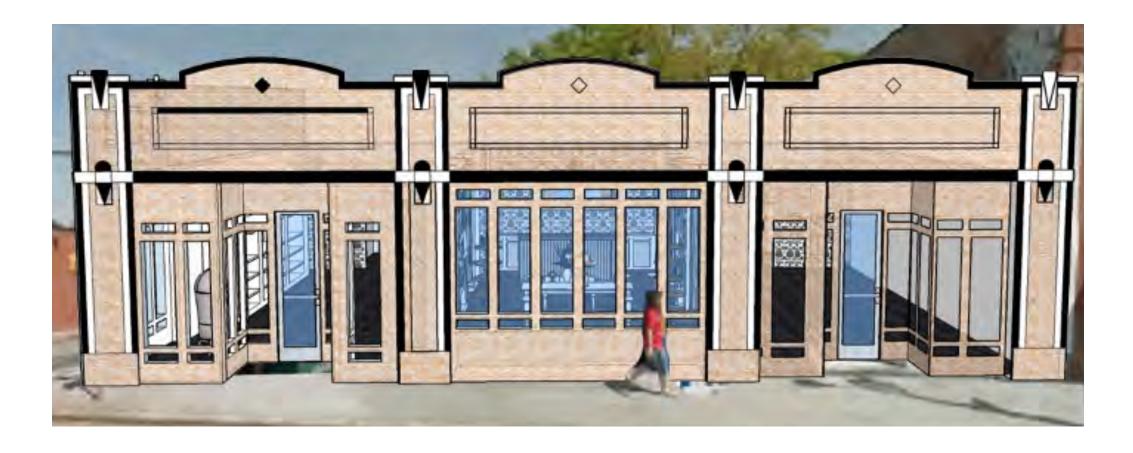

### **EXTERIOR:**

OUR COLOR CHOICE WILL TIE INTO THE STORES ACROSS THE STREET TO FURTHER ENHANCE THE CLEAN LINES AND UPSCALE FACADE. USING THE BEIGE COLORED BRICK WITH BLACK TRIM WILL PULLS TOGETHER THE CONCEPT AND TARGET OF THE STORES WITHIN THE SPACE