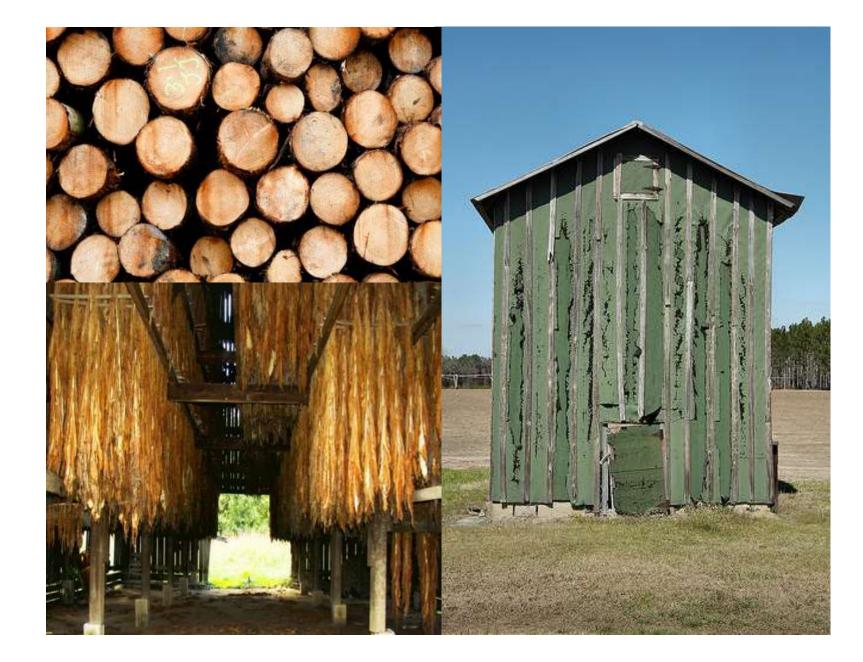

#### FLUE-CURED TOBACCO BARNS:

- THE FIRST FLUE-CURED TOBACCO BARN WAS **BUILT IN 1891**
- NATIVE AMERICANS INTRODUCED TOBACCO TO EUROPEAN COLONISTS AND TOBACCO CURED TOBACCO BARNS WERE PRIMARILY FOUND.
- THE BARNS WERE CONSTRUCTED TYPICALLY OUT OF TIMBER.
- GREENVILLE LATER BECAME THE LARGEST TOBACCO MARKET IN NORTH CAROLINA

QUICKLY BECAME A CASH CROP IN VIRGINIA, MARYLAND AND THE CAROLINAS WHERE FLUE-