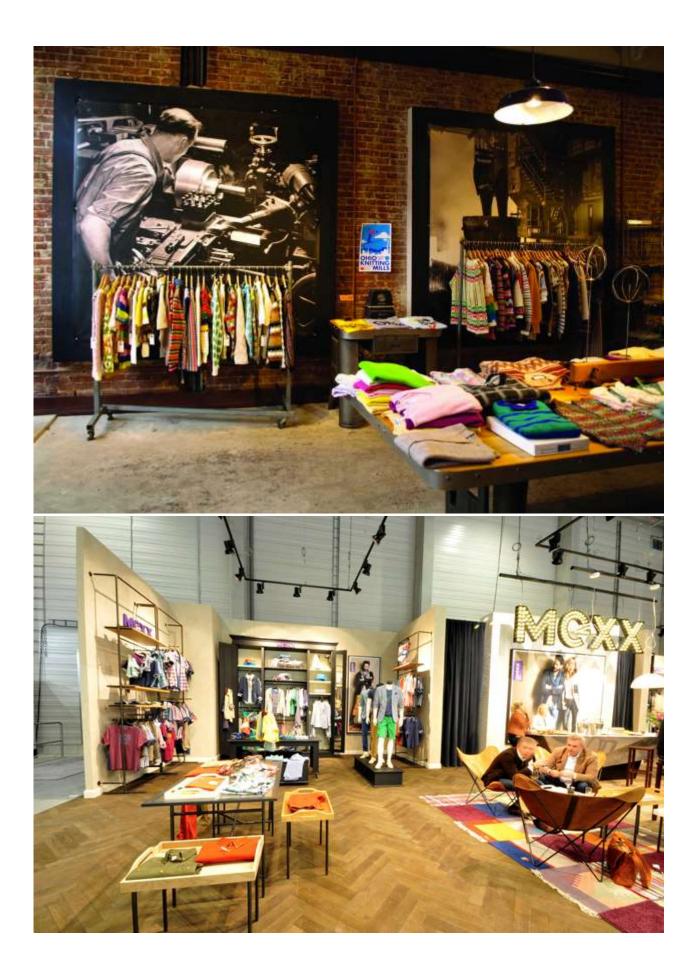

### POP-UP SHOPS:

- POP-UP SHOPS ARE TEMPORARY RETAIL STORES SET UP FOR A TIME PERIOD ANYWHERE AROUND A DAY TO A FEW MONTHS.
- THESE SHOPS ARE MEANT TO EXCITE AND INTRIGUE CUSTOMERS FOR THIS SHORT AMOUNT OF TIME.
- LOCATED IN HIGH FOOT-TRAFFIC AREAS, POP-UP SHOPS TYPICALLY SELL NEW PRODUCTS, SEASONAL PRODUCTS, OR TESTING PRODUCTS.
- THE DESIGNS OF THESE SHOPS INCLUDE MOVEABLE PRODUCT DISPLAYS SUCH AS FREESTANDING RACKS, TABLES, AND SHELVES.
- TEMPORARY WALLS ARE ALSO PUT UP TO SEPARATE THE SPACE OR MAKE IT MORE INTERESTING.
- POP-UP SHOPS CAN BE VERY CREATIVE. BOLD, AND EXCITING TO ACCOMPLISH THE OVERALL GOAL OF QUICKLY DRAWING IN CUSTOMERS.