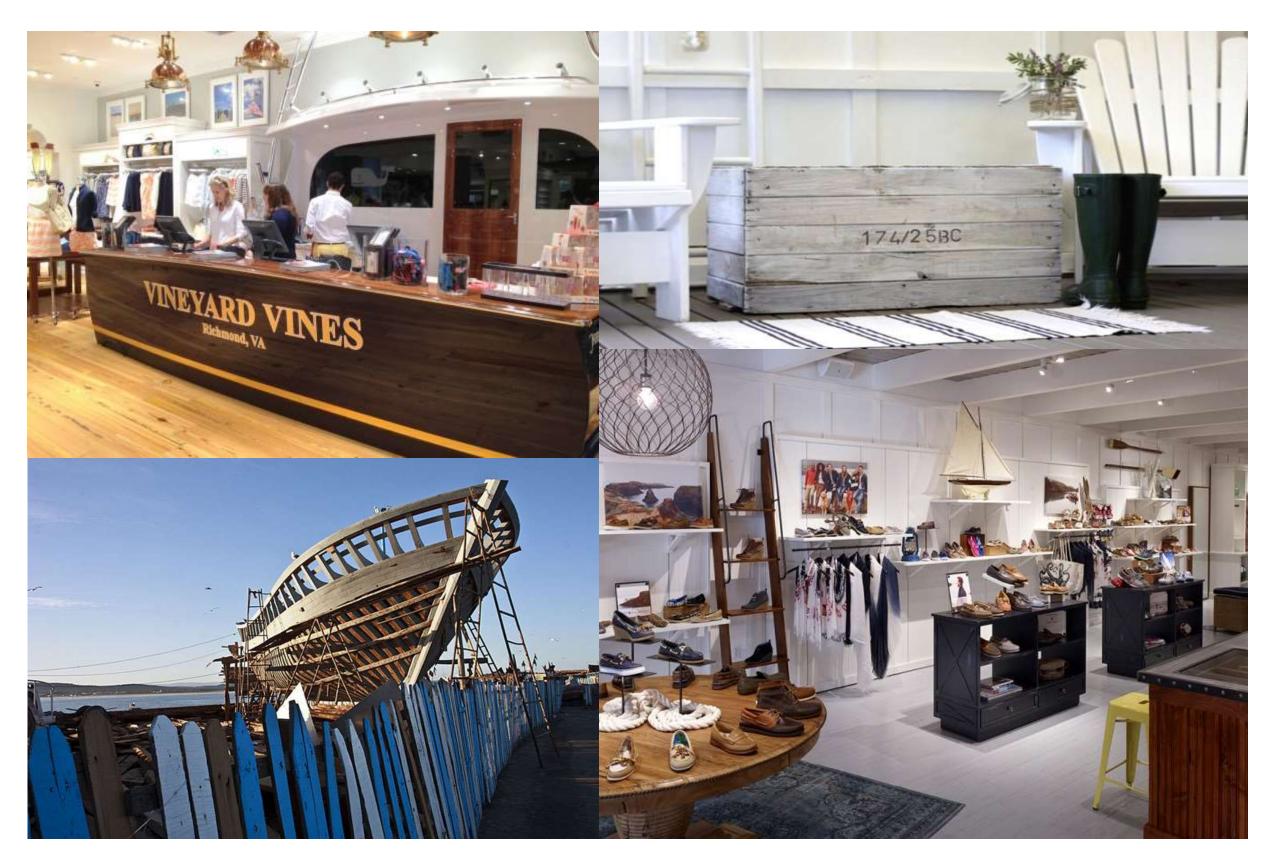

### FROM LAND TO SEA

- NAUTICAL INSPIRED
- THE DESIGN OF THE SPACE WILL INCLUDE ELEMENTS THAT WILL INVOKE A SENSE OF A SHIP AND THE SEA.
- MATERIALS, FIXTURES, AND FURNITURE WILL REFLECT THE CONCEPT OF "FROM LAND TO SEA" BY UTILIZING ORGANIC MATERIALS SUCH AS WOOD WHILE INCORPORATING CONTEMPORARY ELEMENTS THROUGH FIXTURES/FURNITURE TO CREATE AN INVITING SPACE THAT HIGHLIGHTS THE MERCHANDISE.

## 

CLIENT: HIGH END RETAILER OPENING UP SEASONAL POP UP SHOP CALLED MARITIME. MERCHANDISE INCLUDES HIGH END LUXURY BOAT WEAR WHICH CAN BE WORN EVERYDAY AND INCLUDES BOTH CASUAL AND PROFESSIONAL LOOKS.

## INSPIRATION IMAGES: