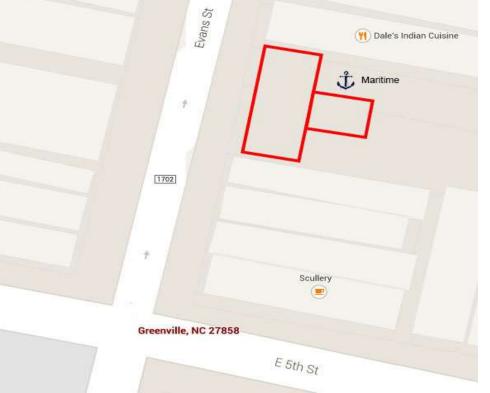

## 

- MARITIME WILL BE LOCATED IN GREENVILLE NC, ON EVANS NEAR 5тн
- LOCATED ADJACENT TO VARIOUS **RESTAURANTS AND OTHER RETAIL** STORES
- EAST CAROLINA UNIVERSITY CAMPUS LOCATED WITHIN A FEW MINUTES' WALK
- HEAVY FOOT TRAFFIC AMONG STUDENTS AND RESIDENTS WILL BRING IN BUSINESS
- CONVENIENTLY LOCATED ACROSS FROM A PARKING LOT