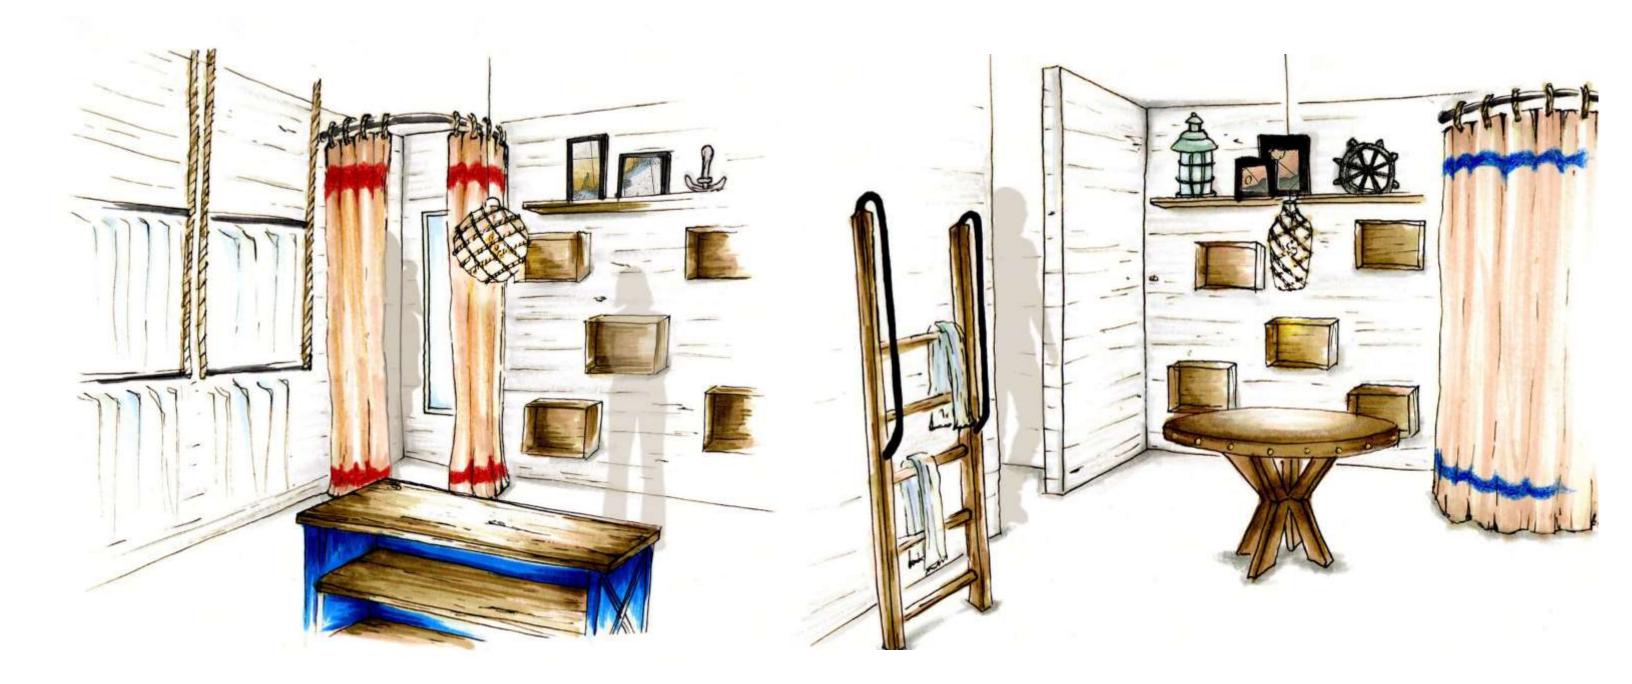

FOUND.
- THE BARNS WERE CONSTRUCTED TYPICALLY OUT OF TIMBER.
- GREENVILLE LATER BECAME THE LARGEST TOBACCO MARKET IN NORTH CAROLINA

QUICKLY BECAME A CASH CROP IN VIRGINIA, MARYLAND AND THE CAROLINAS WHERE FLUE-

## INSPIRATION IMAGES:







## 

- MARITIME WILL BE LOCATED IN GREENVILLE NC, ON EVANS NEAR 5тн
- LOCATED ADJACENT TO VARIOUS **RESTAURANTS AND OTHER RETAIL** STORES
- EAST CAROLINA UNIVERSITY CAMPUS LOCATED WITHIN A FEW MINUTES' WALK
- HEAVY FOOT TRAFFIC AMONG STUDENTS AND RESIDENTS WILL BRING IN BUSINESS
- CONVENIENTLY LOCATED ACROSS FROM A PARKING LOT

### FLOOR PLAN/SECTION



## $\mathsf{EXTERIOR}\ \mathsf{VIEW}$



# $\mathsf{CORRIDOR}\;\mathsf{VIEW}$



## PERSPECTIVE

SHOES & ACCESSORIES/CASH WRAP DEPARTMENT



## PERSPECTIVE

#### WOMEN'S DEPARTMENT / MEN'S DEPARTMENT