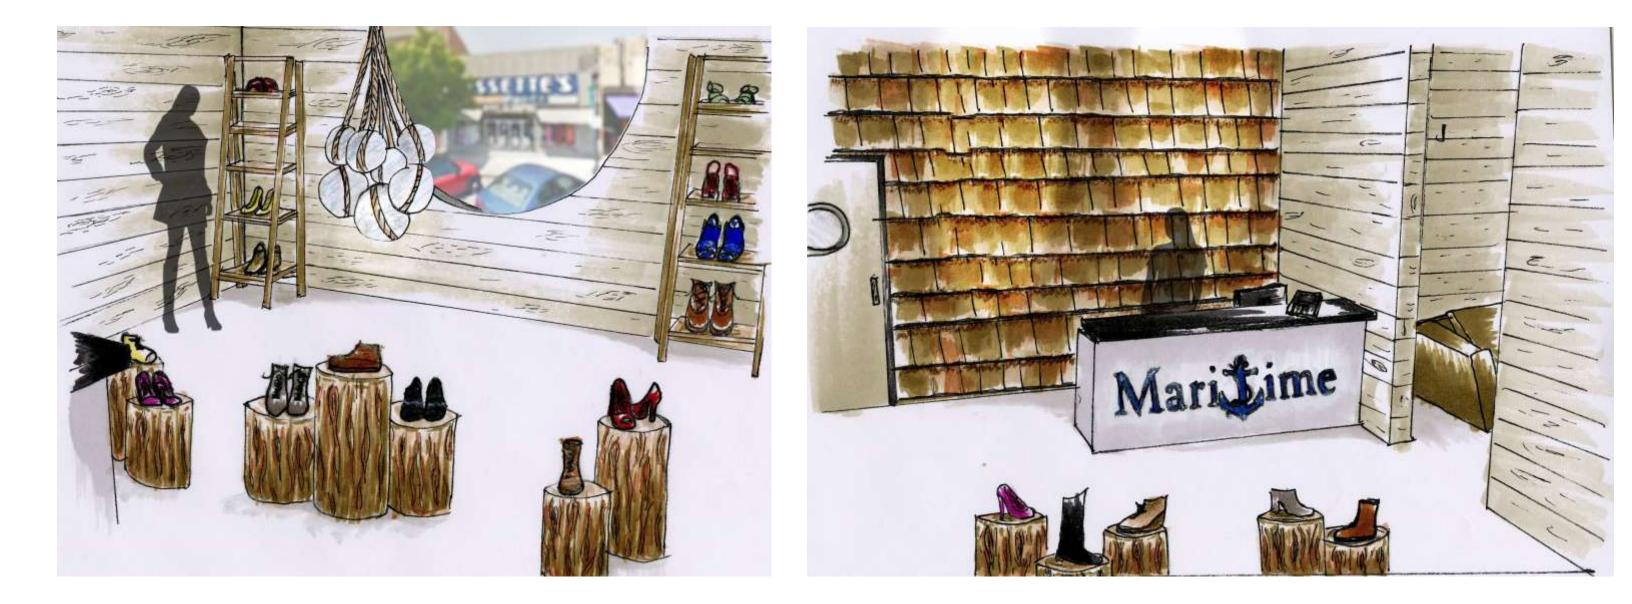

PEAN COLONISTS AND TOBACCO CURED TOBACCO BARNS WERE PRIMARILY FOUND.
- THE BARNS WERE CONSTRUCTED TYPICALLY OUT OF TIMBER.
- GREENVILLE LATER BECAME THE LARGEST TOBACCO MARKET IN NORTH CAROLINA

QUICKLY BECAME A CASH CROP IN VIRGINIA, MARYLAND AND THE CAROLINAS WHERE FLUE-

## INSPIRATION IMAGES:







## 

- MARITIME WILL BE LOCATED IN GREENVILLE NC, ON EVANS NEAR 5тн
- LOCATED ADJACENT TO VARIOUS **RESTAURANTS AND OTHER RETAIL** STORES
- EAST CAROLINA UNIVERSITY CAMPUS LOCATED WITHIN A FEW MINUTES' WALK
- HEAVY FOOT TRAFFIC AMONG STUDENTS AND RESIDENTS WILL BRING IN BUSINESS
- CONVENIENTLY LOCATED ACROSS FROM A PARKING LOT

### FLOOR PLAN/SECTION



## $\mathsf{EXTERIOR}\ \mathsf{VIEW}$



# $\mathsf{CORRIDOR}\;\mathsf{VIEW}$



## PERSPECTIVE

SHOES & ACCESSORIES/CASH WRAP DEPARTMENT



## PERSPECTIVE

#### WOMEN'S DEPARTMENT / MEN'S DEPARTMENT