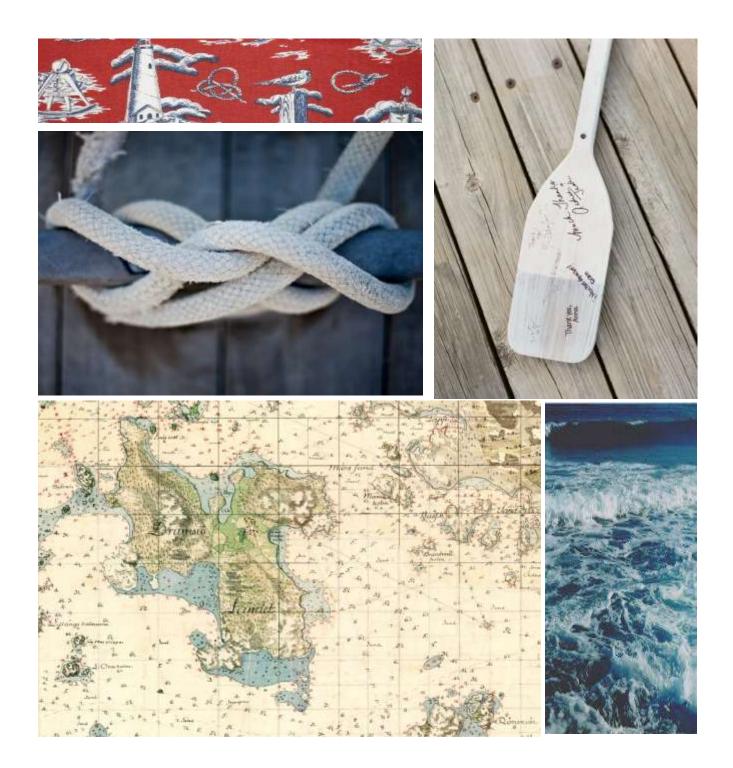

## INSPIRATION IMAGES:

### FROM LAND TO SEA

- NAUTICAL INSPIRED
- THE DESIGN OF THE SPACE WILL INCLUDE ELEMENTS THAT WILL INVOKE A SENSE OF A SHIP AND THE SEA.
- MATERIALS, FIXTURES, AND FURNITURE WILL REFLECT THE CONCEPT OF "FROM LAND TO SEA" BY UTILIZING ORGANIC MATERIALS SUCH AS WOOD WHILE INCORPORATING CONTEMPORARY ELEMENTS THROUGH FIXTURES/FURNITURE TO CREATE AN INVITING SPACE THAT HIGHLIGHTS THE MERCHANDISE.