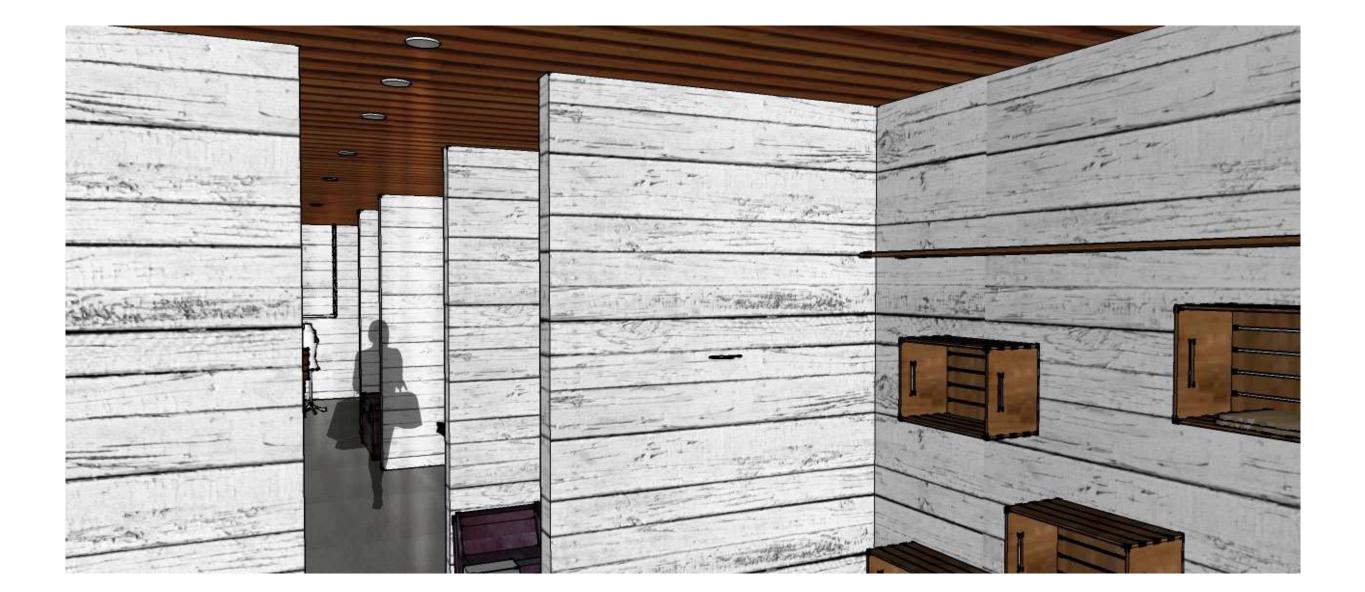

UILT IN 1891**
- NATIVE AMERICANS INTRODUCED TOBACCO TO EUROPEAN COLONISTS AND TOBACCO CURED TOBACCO BARNS WERE PRIMARILY FOUND.
- THE BARNS WERE CONSTRUCTED TYPICALLY OUT OF TIMBER.
- GREENVILLE LATER BECAME THE LARGEST TOBACCO MARKET IN NORTH CAROLINA

QUICKLY BECAME A CASH CROP IN VIRGINIA, MARYLAND AND THE CAROLINAS WHERE FLUE-

## INSPIRATION IMAGES:







## 

- MARITIME WILL BE LOCATED IN GREENVILLE NC, ON EVANS NEAR 5тн
- LOCATED ADJACENT TO VARIOUS **RESTAURANTS AND OTHER RETAIL** STORES
- EAST CAROLINA UNIVERSITY CAMPUS LOCATED WITHIN A FEW MINUTES' WALK
- HEAVY FOOT TRAFFIC AMONG STUDENTS AND RESIDENTS WILL BRING IN BUSINESS
- CONVENIENTLY LOCATED ACROSS FROM A PARKING LOT

### FLOOR PLAN/SECTION



## $\mathsf{EXTERIOR}\ \mathsf{VIEW}$



# $\mathsf{CORRIDOR}\;\mathsf{VIEW}$



## PERSPECTIVE

SHOES & ACCESSORIES/CASH WRAP DEPARTMENT



## PERSPECTIVE

#### WOMEN'S DEPARTMENT / MEN'S DEPARTMENT