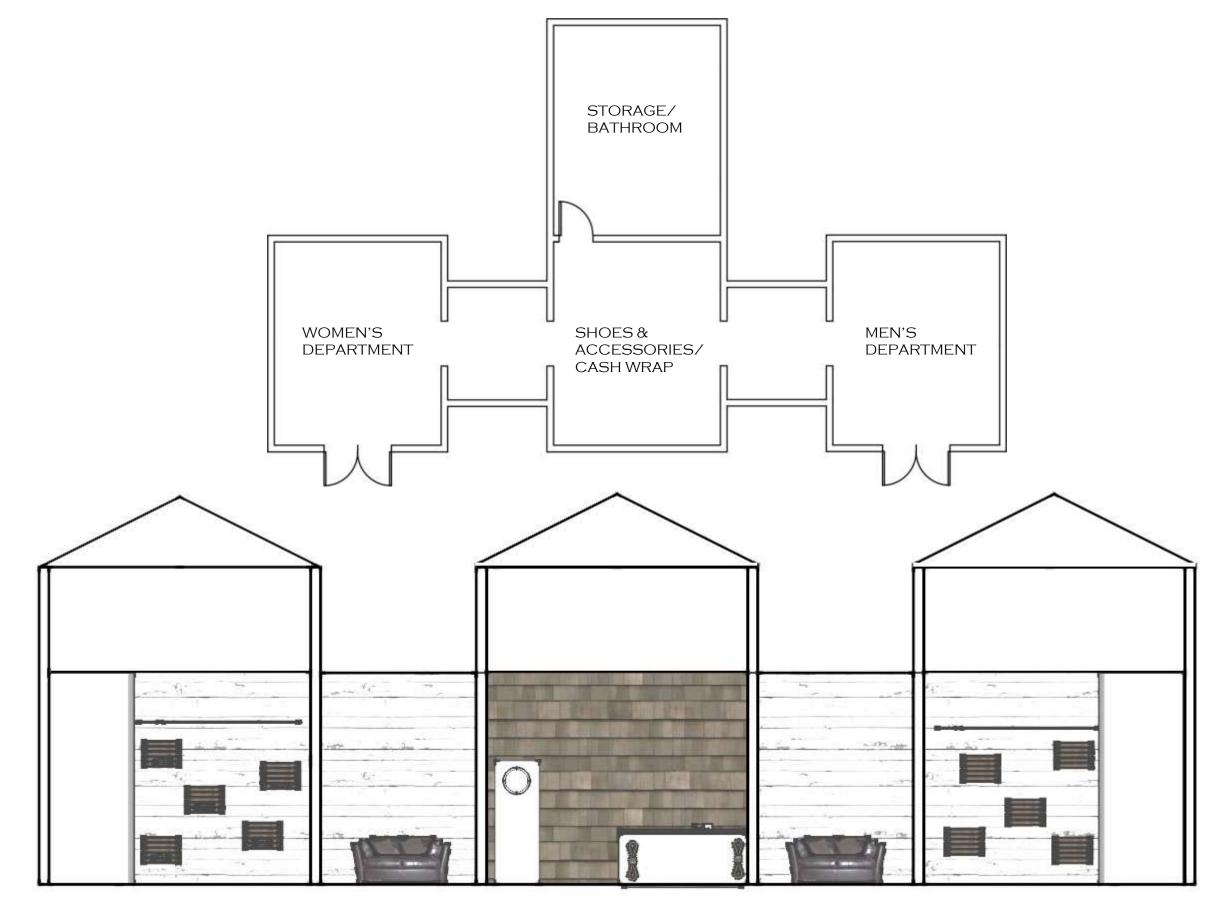

### FLOOR PLAN/SECTION

## PROGRAM:

- THREE DEPARTMENTS INCLUDING WOMEN'S, MEN'S, AND SHOES/ACCESSORIES WILL BE HOUSED IN TOBACCO BARNS.
- THERE WILL BE TWO SEPARATE ENTRANCES LEADING INTO THE MEN'S DEPARTMENT AND THE WOMEN'S DEPARTMENT. THE MEN'S DEPARTMENT WILL BE ON THE EAST WING AND THE WOMEN'S DEPARTMENT WILL BE ON THE WEST.
- THE EAST AND WEST WING WILL BE CONNECTED BY THE SHOES/ACCESSORIES DEPARTMENT. WHICH WILL INCLUDE THE CASH/WRAP FOR CENTRAL ACCESS. THE STORAGE AND BATHROOM BARN WILL BE ACCESSED FROM THE BACK OF THE SHOES/ACCESSORIES DEPARTMENT.