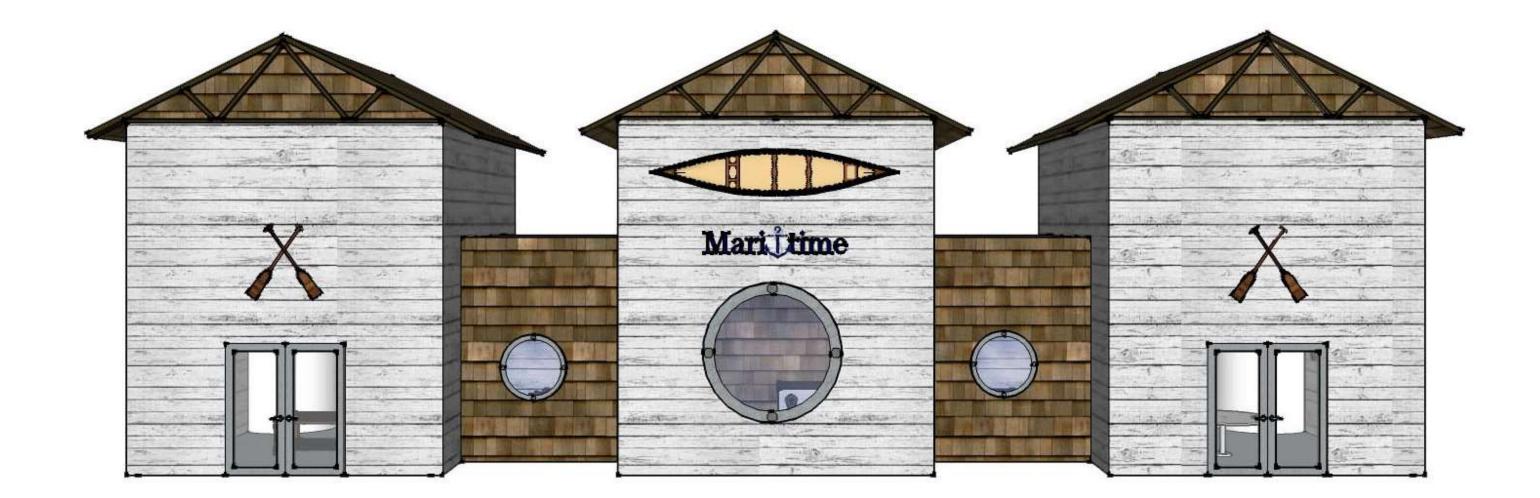

## $\mathsf{EXTERIOR}\ \mathsf{VIEW}$

### FROM LAND TO SEA

- NAUTICAL INSPIRED
- THE DESIGN OF THE SPACE WILL INCLUDE ELEMENTS THAT WILL INVOKE A SENSE OF A SHIP AND THE SEA.
- MATERIALS, FIXTURES, AND FURNITURE WILL REFLECT THE CONCEPT OF "FROM LAND TO SEA" BY UTILIZING ORGANIC MATERIALS SUCH AS WOOD WHILE INCORPORATING CONTEMPORARY ELEMENTS THROUGH FIXTURES/FURNITURE TO CREATE AN INVITING SPACE THAT HIGHLIGHTS THE MERCHANDISE.