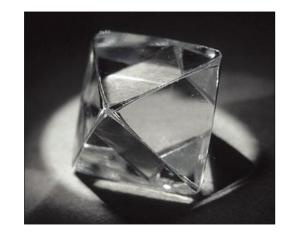

## INSPIRATION

## TREND RUNNERS MATERIAL BOARD

- Women's retail clothing shop resembling a Nordstrom's
  - department store women's clothing style
- Octahedron diamond concept
- A diamond itself is a reflective surface that can create an illusion of different textures through the use of light
- The linear aspect of this shape will incorporate an industrial element to the design
- The reflectivity of the object itself will bring a feminine touch making the overall design have an industrial glam feel
- This retail space will utilize the design elements present in the concept of an octahedral diamond to produce a functional and intriguing design.