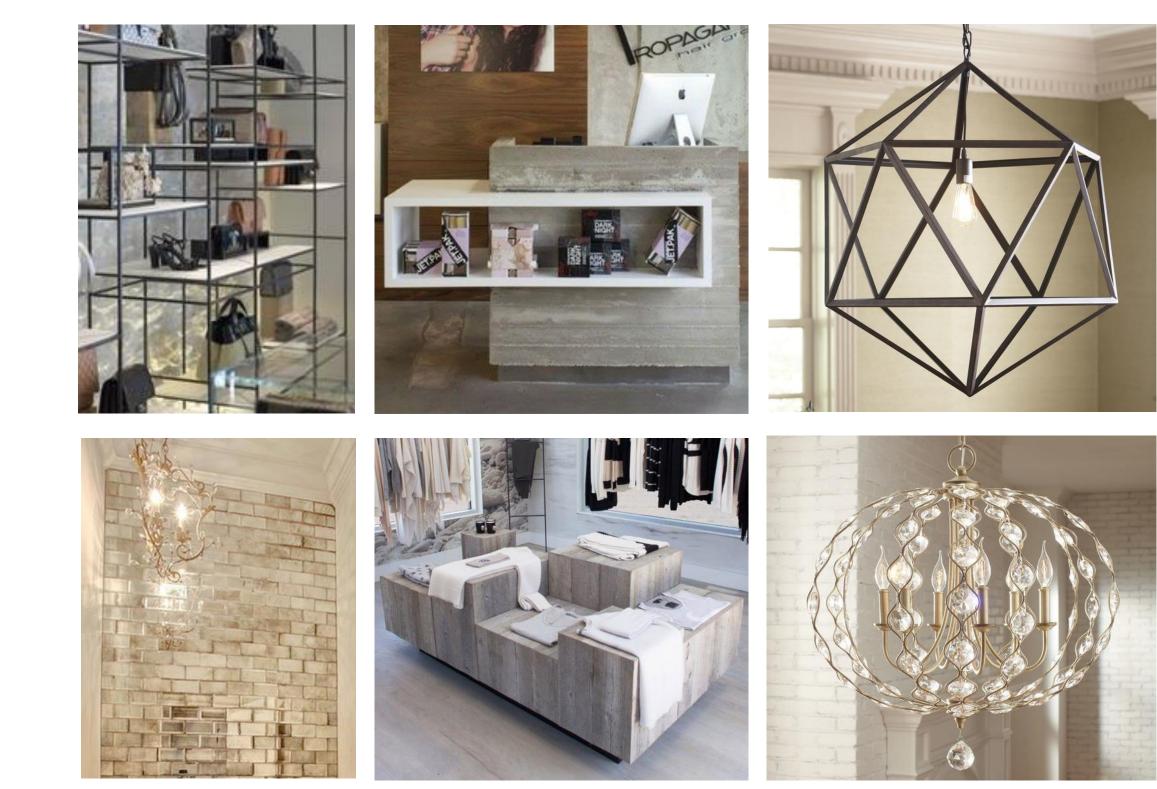

## TREND RUNNERS MATERIAL BOARD

- Women's retail clothing shop resembling a Nordstrom's
  - department store women's clothing style
- Octahedron diamond concept
- A diamond itself is a reflective surface that can create an illusion of different textures through the use of light
- The linear aspect of this shape will incorporate an industrial element to the design
- The reflectivity of the object itself will bring a feminine touch making the overall design have an industrial glam feel
- This retail space will utilize the design elements present in the concept of an octahedral diamond to produce a functional and intriguing design.