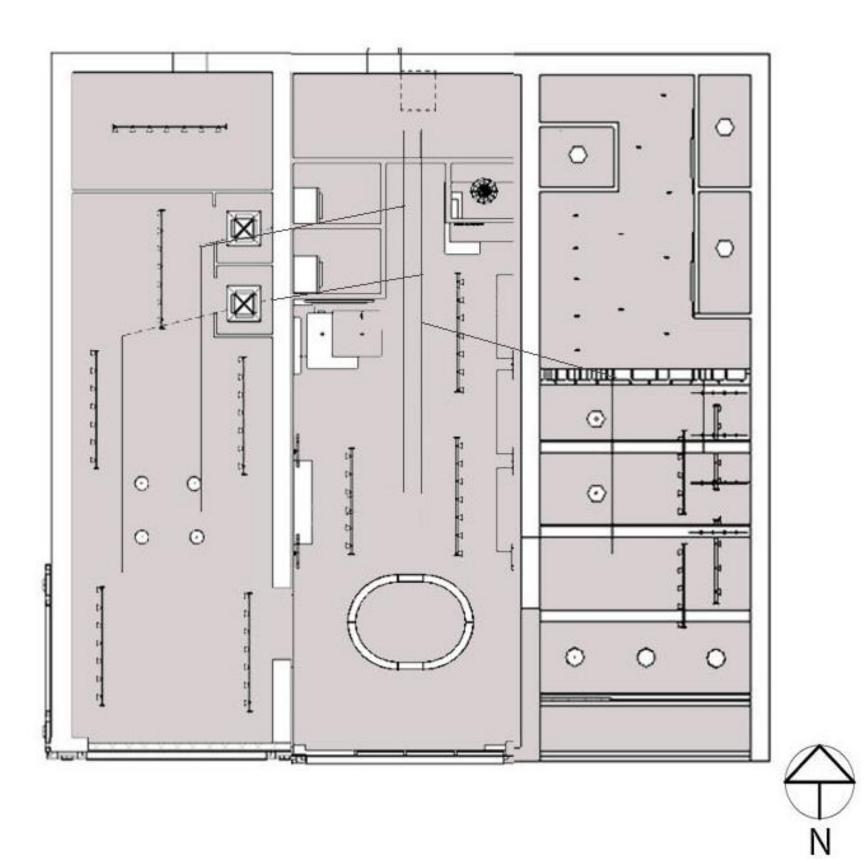

nts present in the concept of an octahedral diamond to produce a functional and intriguing design.







#### JU DIOR CONCEPT STATEMENT

















## JU DIOR INSPIRATION







## JU DIOR MATERIAL BOARD



Women's boutique store offering the latest

designer trends for a modern girl

Price-point similar to forever 21 and

quality/ styling similar to Urban Outfitters

The Interior:

Industrial aesthetics pair with modern bohemian elements in lighting, textiles and art, creating a visually dynamic shopping experience.

Neutral color palate

Bold use of color blocking

✤Graphic art throughout

Rustic hardwood flooring

Exposed ceiling with systems





#### PARTICOLORED CONCEPT STATEMENT





## PARTICOLORED INSPIRATION











## PARTICOLORED MATERIAL BOARD







#### FLOOR PLAN





## REFLECTED CEILING PLAN





#### TREND RUNNERS





TREND RUNNERS





## JU DIOR





## JU DIOR



## PARTICOLORED RENDERED PERSPECTIVE







## PARTICOLORED



- Three Interior Designers team up to design three cohesive retail spaces
- ✤ <u>https://vimeo.com/163768370</u>

## WALKTHROUGH