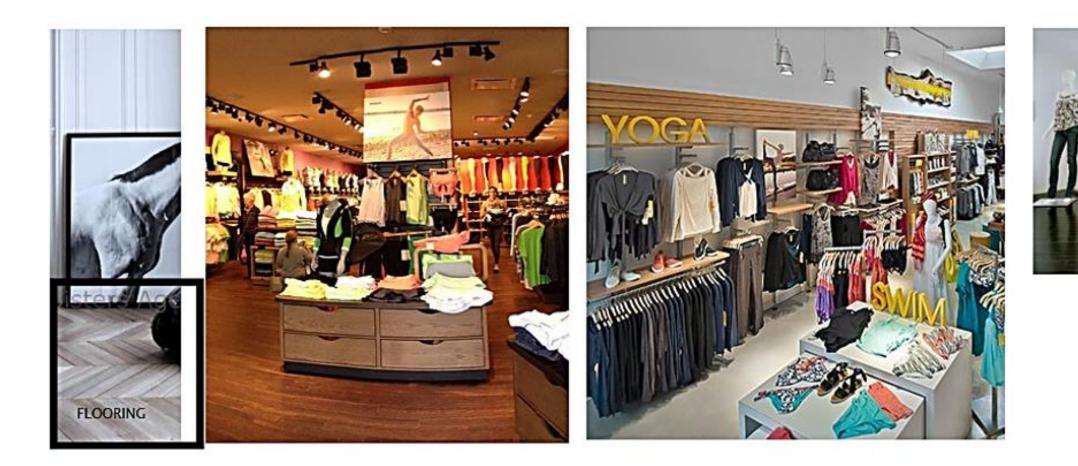

## INSPIRATION

#### TREND RUNNERS

## TREND RUNNERS MATERIAL BOARD

- Women's retail clothing shop resembling a Nordstrom's
  - department store women's clothing style
- Octahedron diamond concept
- A diamond itself is a reflective surface that can create an illusion of different textures through the use of light
- The linear aspect of this shape will incorporate an industrial element to the design
- The reflectivity of the object itself will bring a feminine touch making the overall design have an industrial glam feel
- This retail space will utilize the design elements present in the concept of an octahedral diamond to produce a functional and intriguing design.