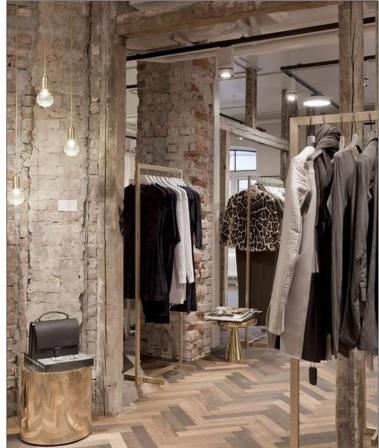

## JU DIOR MATERIAL BOARD

Women's boutique store offering the latest

designer trends for a modern girl

Price-point similar to forever 21 and

quality/ styling similar to Urban Outfitters

The Interior:

Industrial aesthetics pair with modern bohemian elements in lighting, textiles and art, creating a visually dynamic shopping experience.

Neutral color palate

Bold use of color blocking

✤Graphic art throughout

Rustic hardwood flooring

Exposed ceiling with systems