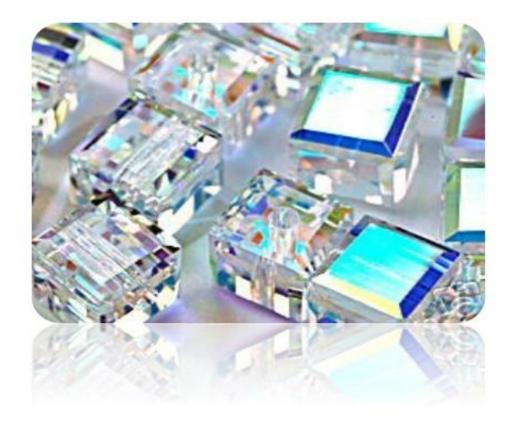

## TREND RUNNERS MATERIAL BOARD

- Women's retail clothing shop resembling a Nordstrom's
  - department store women's clothing style
- Octahedron diamond concept
- A diamond itself is a reflective surface that can create an illusion of different textures through the use of light
- The linear aspect of this shape will incorporate an industrial element to the design
- The reflectivity of the object itself will bring a feminine touch making the overall design have an industrial glam feel
- This retail space will utilize the design elements present in the concept of an octahedral diamond to produce a functional and intriguing design.