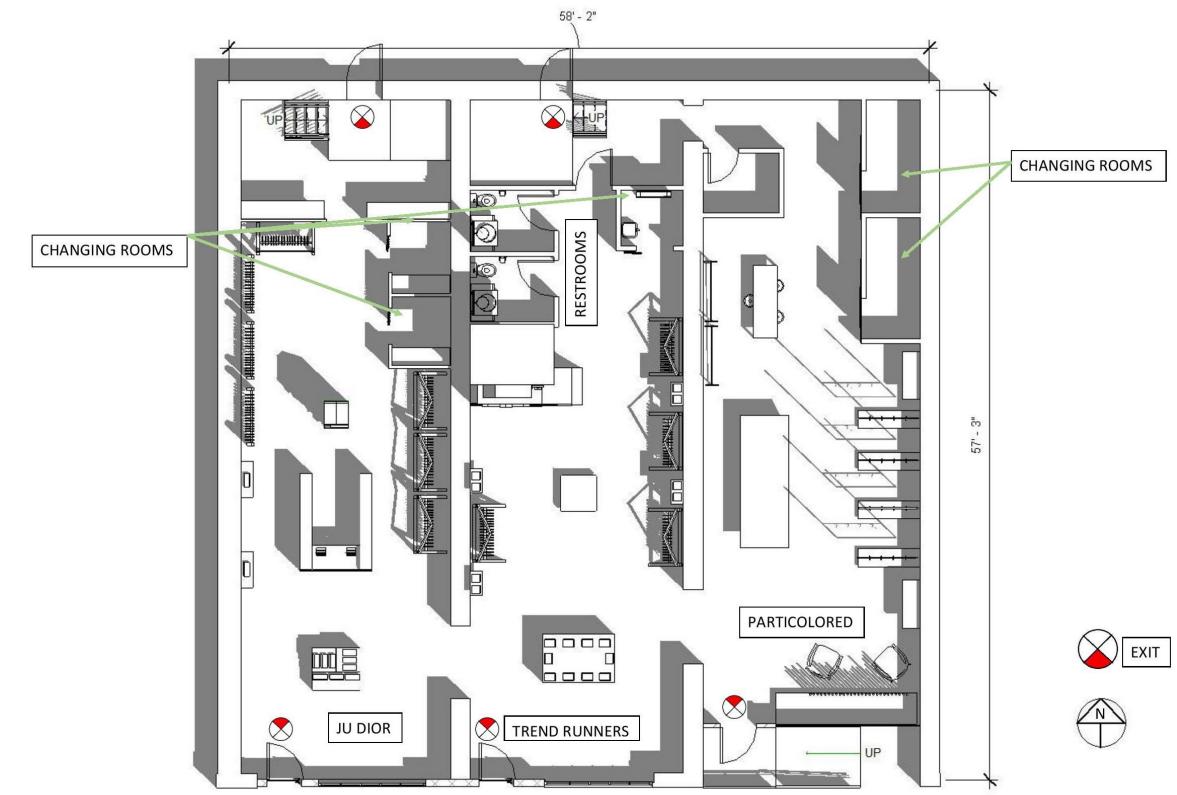

lize the design elements present in the concept of an octahedral diamond to produce a functional and intriguing design.







#### JU DIOR CONCEPT STATEMENT

















## JU DIOR INSPIRATION







## JU DIOR MATERIAL BOARD



Women's boutique store offering the latest

designer trends for a modern girl

Price-point similar to forever 21 and

quality/ styling similar to Urban Outfitters

The Interior:

Industrial aesthetics pair with modern bohemian elements in lighting, textiles and art, creating a visually dynamic shopping experience.

Neutral color palate

Bold use of color blocking

✤Graphic art throughout

Rustic hardwood flooring

Exposed ceiling with systems





#### PARTICOLORED CONCEPT STATEMENT





## PARTICOLORED INSPIRATION











## PARTICOLORED MATERIAL BOARD







#### FLOOR PLAN





## REFLECTED CEILING PLAN





#### TREND RUNNERS





TREND RUNNERS





## JU DIOR





## JU DIOR



## PARTICOLORED RENDERED PERSPECTIVE







## PARTICOLORED



- Three Interior Designers team up to design three cohesive retail spaces
- ✤ <u>https://vimeo.com/163768370</u>

## WALKTHROUGH