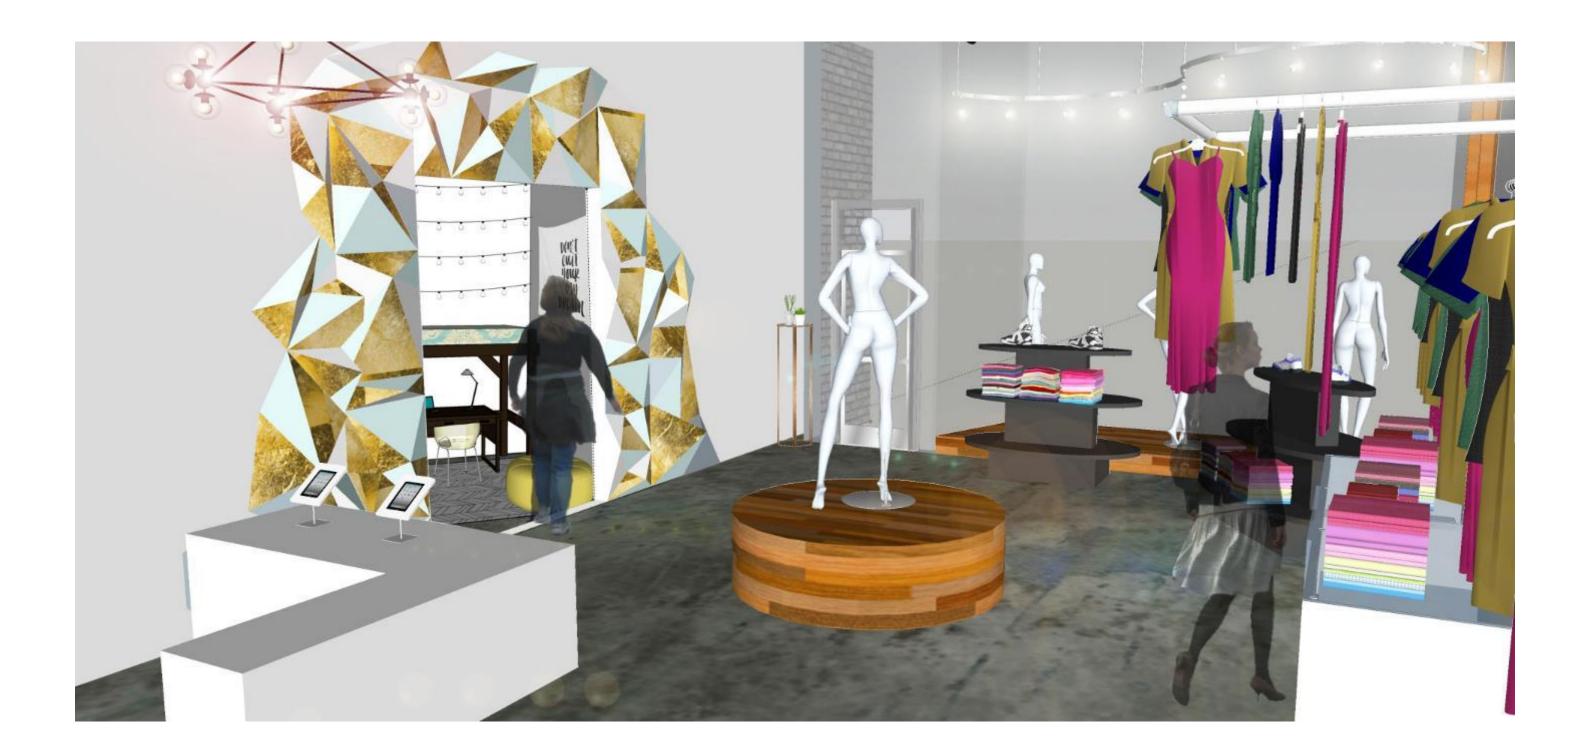

## Rendered Perspectives – Tech Store

Ivy Griggs

# Concept Statement

A crystal is a piece of a homogeneous solid substance having a natural geometrically regular form with symmetrically arranged plane faces. They are organic and can come in any shape or color; many branch off from one another. Crystals can form from rocks or even water. They create a complex, repeating structure to become one solid form.