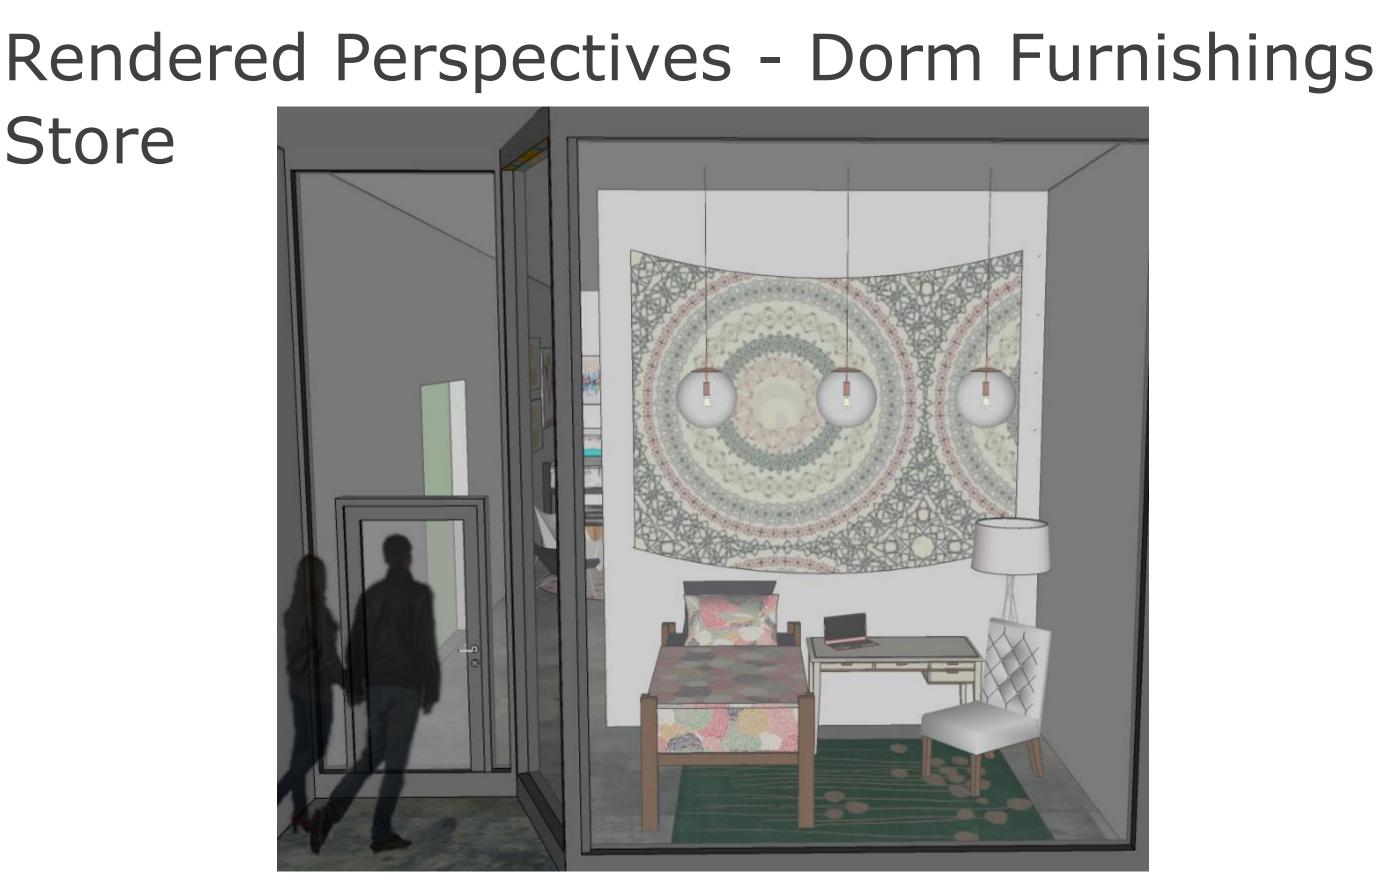

th

SW 7757 High Reflective White Interior Locator Number: 256-C1





## **Schematics- Tech Store**

Ivy Griggs



# Schematics- Tech Store - Blocking

Ivy Griggs







REGISTER SEATING DISPLAY SHELVING CUSTOM CASE STATION DISPLAY

BLOCKING Z

### Schematics – Tech Store

Ivy Griggs



1<sup>st</sup> Design



2<sup>nd</sup> Design



3<sup>rd</sup> Design



4<sup>th</sup> Design



Final Design – Front



### Finishes-

Tech Store Ivy Griggs



# Schematics – Female Athletic Clothing Store

Deandra Goodman









WINDOW DISPLAY

WINDOW DISPLAY

# Schematics – Female Athletic Clothing Store

Deandra Goodman



# Schematics – Female Athletic Clothing Store

Deandra Goodman



# Finishes– Female Athletic Clothing Store

### Deandra Goodman





Floor Plan



# RCP





# HVAC



Store





















## Rendered Perspectives – Tech Store

Ivy Griggs









### Rendered Perspectives – Female Athletic Clothing Store









# Walkthrough

### https://vimeo.com/163903162