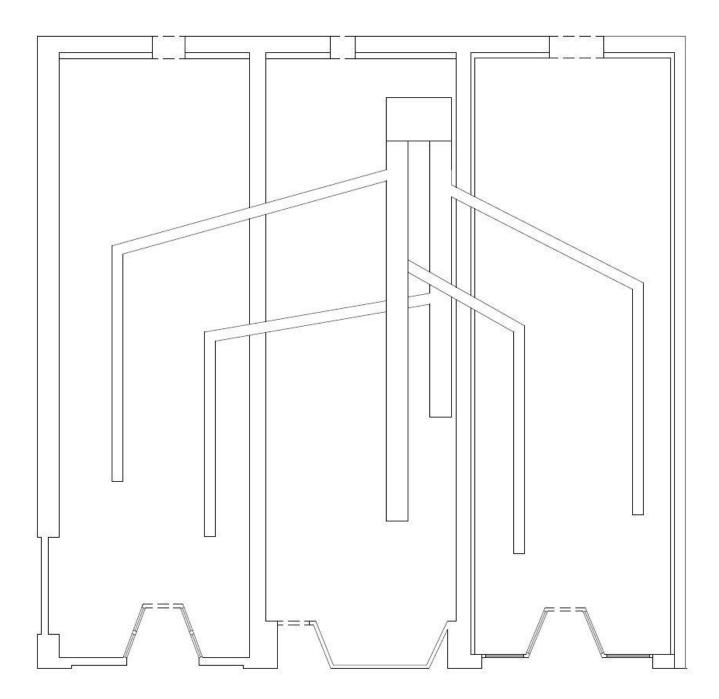

ather Smith

SW 7757 High Reflective White Interior Locator Number: 256-C1





## **Schematics- Tech Store**

Ivy Griggs



# Schematics- Tech Store - Blocking

Ivy Griggs







REGISTER SEATING DISPLAY SHELVING CUSTOM CASE STATION DISPLAY

BLOCKING Z

### Schematics – Tech Store

Ivy Griggs



1<sup>st</sup> Design



2<sup>nd</sup> Design



3<sup>rd</sup> Design



4<sup>th</sup> Design



Final Design – Front



### Finishes-

Tech Store Ivy Griggs



# Schematics – Female Athletic Clothing Store

Deandra Goodman









WINDOW DISPLAY

WINDOW DISPLAY

# Schematics – Female Athletic Clothing Store

Deandra Goodman



# Schematics – Female Athletic Clothing Store

Deandra Goodman



# Finishes– Female Athletic Clothing Store

### Deandra Goodman





Floor Plan



# RCP





# HVAC



Store





















## Rendered Perspectives – Tech Store

Ivy Griggs









### Rendered Perspectives – Female Athletic Clothing Store









# Walkthrough

### https://vimeo.com/163903162