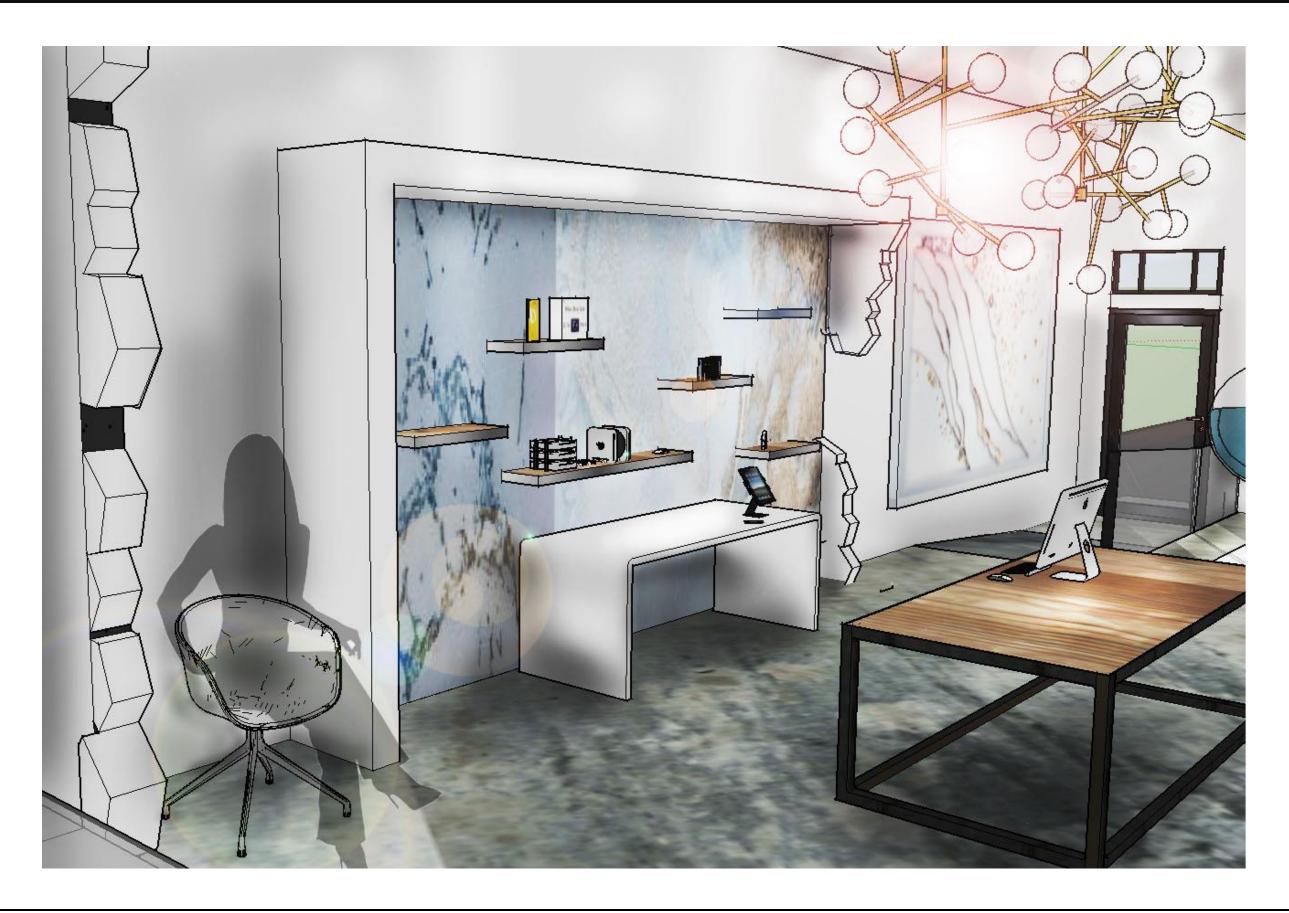

*Schematics- Tech Store**

Ivy Griggs



# Schematics- Tech Store - Blocking

Ivy Griggs







REGISTER SEATING DISPLAY SHELVING CUSTOM CASE STATION DISPLAY

BLOCKING Z

### Schematics – Tech Store

Ivy Griggs



1<sup>st</sup> Design



2<sup>nd</sup> Design



3<sup>rd</sup> Design



4<sup>th</sup> Design



Final Design – Front



### Finishes-

Tech Store Ivy Griggs



# Schematics – Female Athletic Clothing Store

Deandra Goodman









WINDOW DISPLAY

WINDOW DISPLAY

# Schematics – Female Athletic Clothing Store

Deandra Goodman



# Schematics – Female Athletic Clothing Store

Deandra Goodman



# Finishes– Female Athletic Clothing Store

### Deandra Goodman





Floor Plan



# RCP





# HVAC



Store





















## Rendered Perspectives – Tech Store

Ivy Griggs









### Rendered Perspectives – Female Athletic Clothing Store









# Walkthrough

### https://vimeo.com/163903162