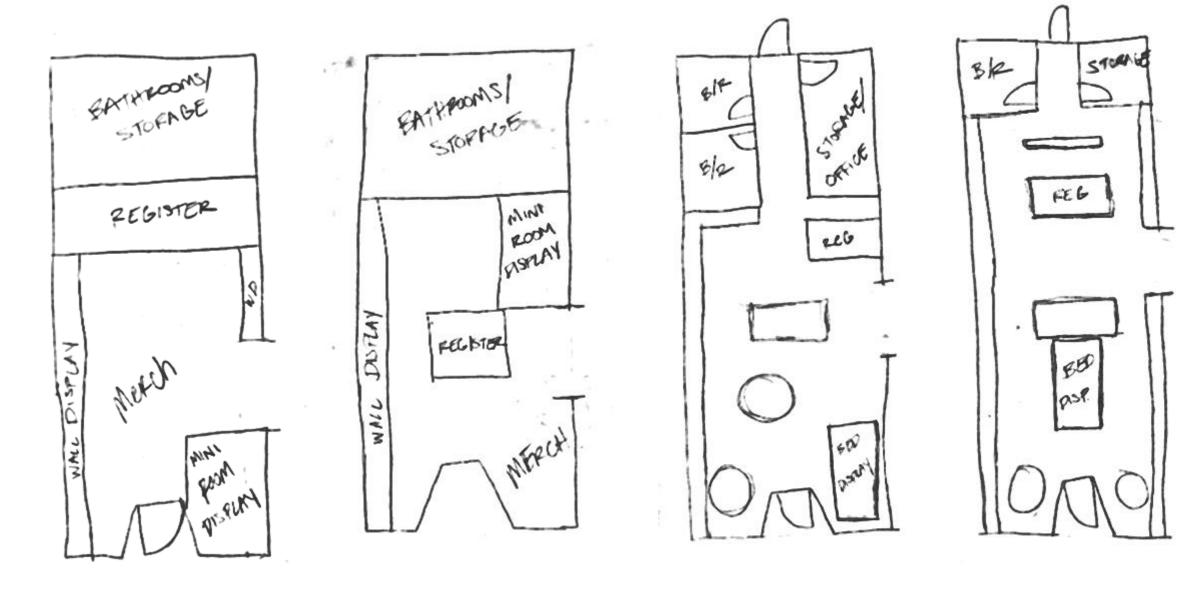

## **Schematics- Tech Store**

Ivy Griggs

# Schematics- Tech Store - Blocking

Ivy Griggs

REGISTER SEATING DISPLAY SHELVING CUSTOM CASE STATION DISPLAY

BLOCKING Z

### Schematics – Tech Store

Ivy Griggs

1<sup>st</sup> Design

2<sup>nd</sup> Design

3<sup>rd</sup> Design

4<sup>th</sup> Design

Final Design – Front