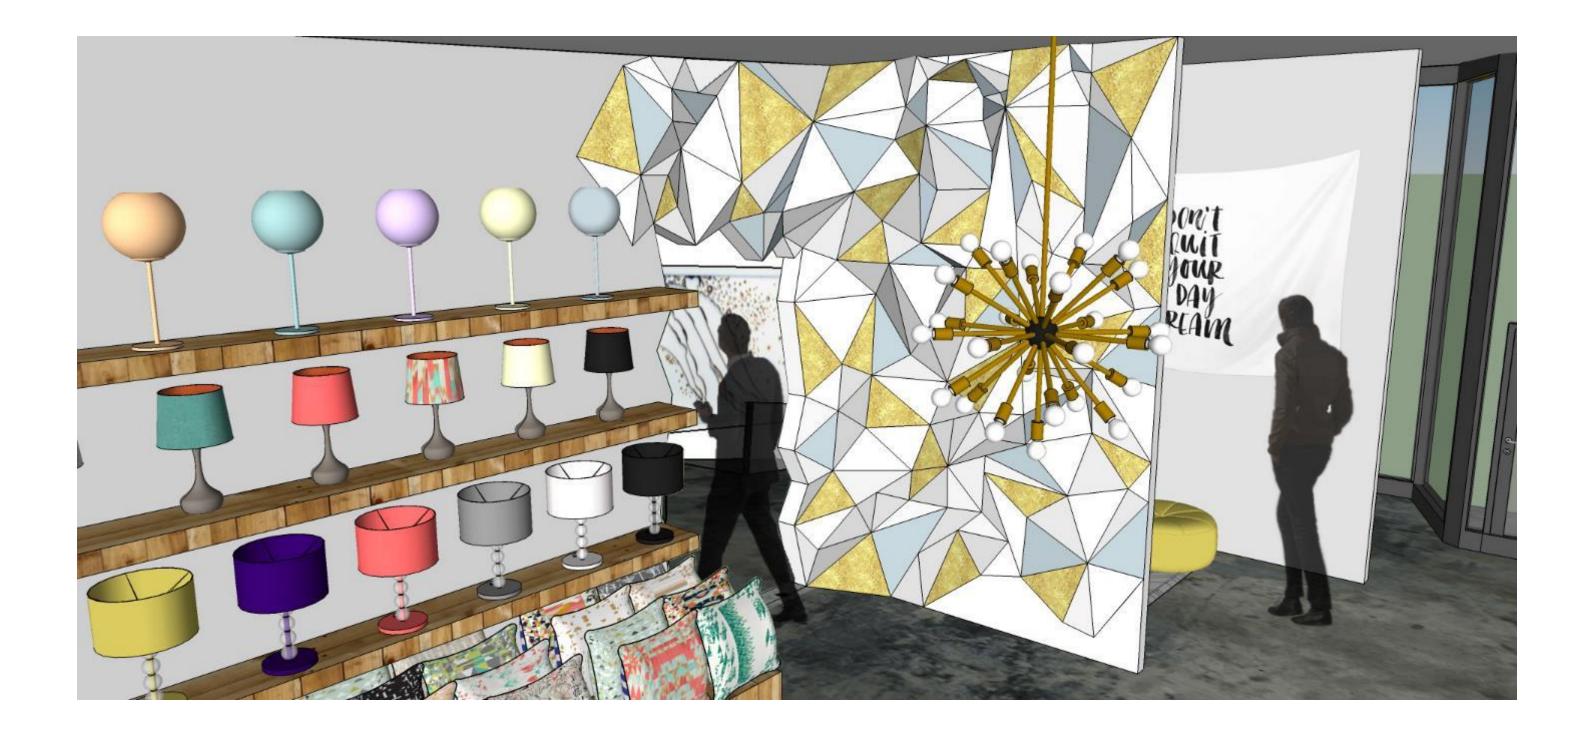

High Reflective White Interior Locator Number: 256-C1





## **Schematics- Tech Store**

Ivy Griggs



# Schematics- Tech Store - Blocking

Ivy Griggs







REGISTER SEATING DISPLAY SHELVING CUSTOM CASE STATION DISPLAY

BLOCKING Z

### Schematics – Tech Store

Ivy Griggs



1<sup>st</sup> Design



2<sup>nd</sup> Design



3<sup>rd</sup> Design



4<sup>th</sup> Design



Final Design – Front



### Finishes-

Tech Store Ivy Griggs



# Schematics – Female Athletic Clothing Store

Deandra Goodman









WINDOW DISPLAY

WINDOW DISPLAY

# Schematics – Female Athletic Clothing Store

Deandra Goodman



# Schematics – Female Athletic Clothing Store

Deandra Goodman



# Finishes– Female Athletic Clothing Store

### Deandra Goodman





Floor Plan



# RCP





# HVAC



Store





















## Rendered Perspectives – Tech Store

Ivy Griggs









### Rendered Perspectives – Female Athletic Clothing Store









# Walkthrough

### https://vimeo.com/163903162