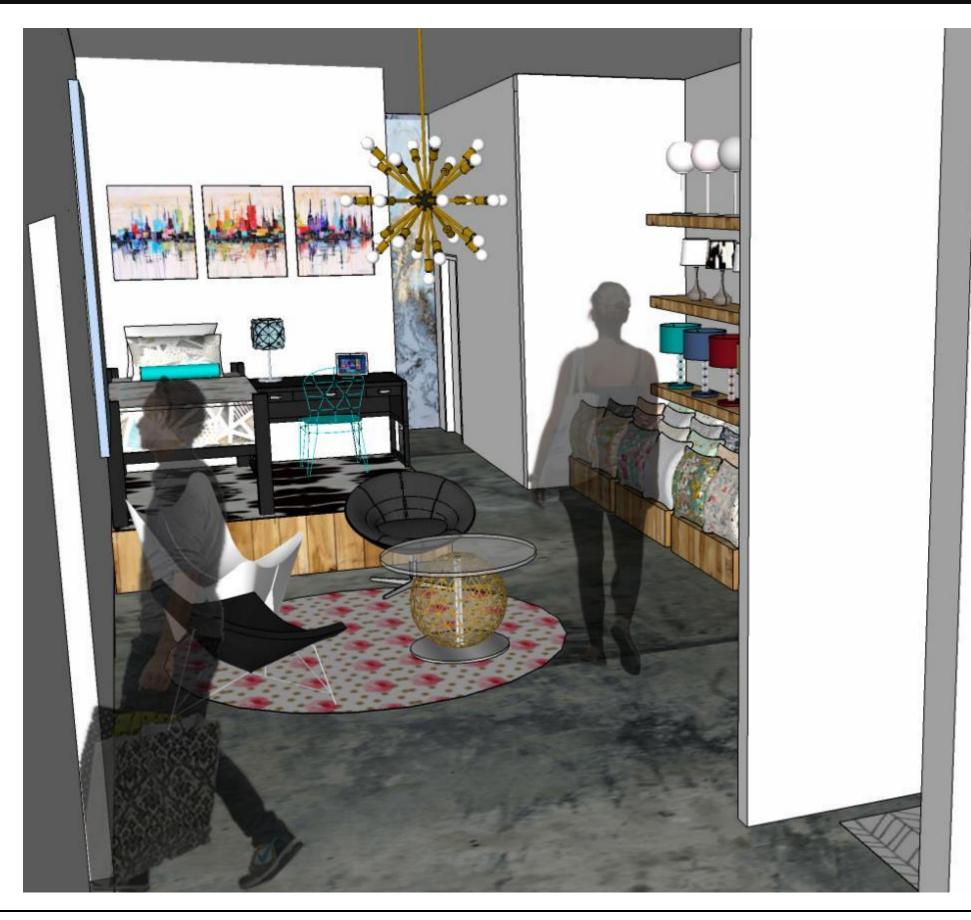

SW 7757 High Reflective White Interior Locator Number: 256-C1





## **Schematics- Tech Store**

Ivy Griggs



# Schematics- Tech Store - Blocking

Ivy Griggs







REGISTER SEATING DISPLAY SHELVING CUSTOM CASE STATION DISPLAY

BLOCKING Z

### Schematics – Tech Store

Ivy Griggs



1<sup>st</sup> Design



2<sup>nd</sup> Design



3<sup>rd</sup> Design



4<sup>th</sup> Design



Final Design – Front



### Finishes-

Tech Store Ivy Griggs



# Schematics – Female Athletic Clothing Store

Deandra Goodman









WINDOW DISPLAY

WINDOW DISPLAY

# Schematics – Female Athletic Clothing Store

Deandra Goodman



# Schematics – Female Athletic Clothing Store

Deandra Goodman



# Finishes– Female Athletic Clothing Store

### Deandra Goodman





Floor Plan



# RCP





# HVAC



Store





















## Rendered Perspectives – Tech Store

Ivy Griggs









### Rendered Perspectives – Female Athletic Clothing Store









# Walkthrough

### https://vimeo.com/163903162