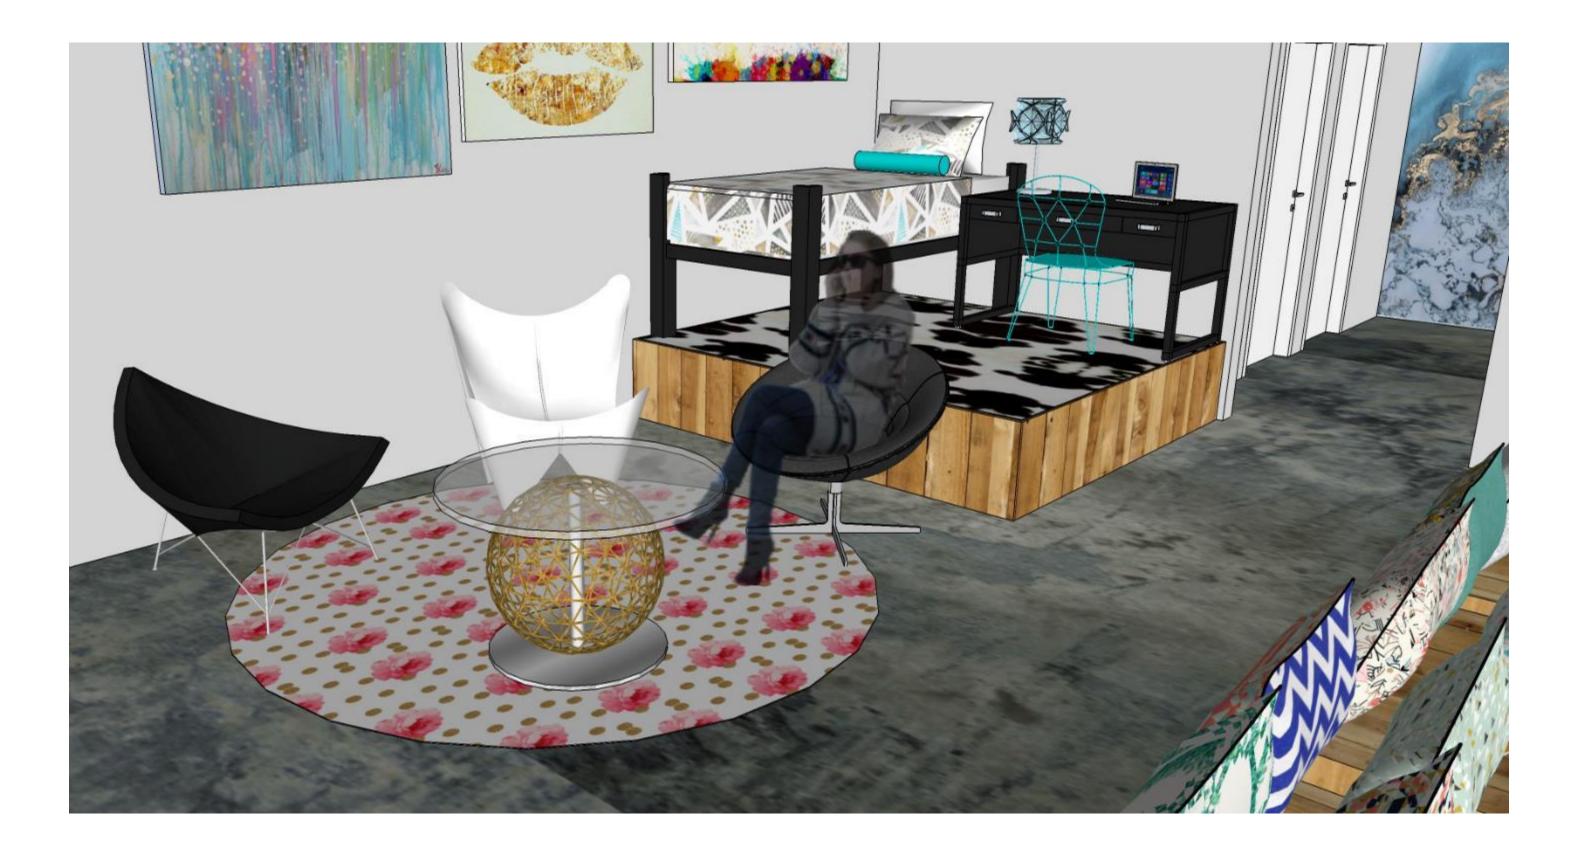

eflective White Interior Locator Number: 256-C1





## **Schematics- Tech Store**

Ivy Griggs



# Schematics- Tech Store - Blocking

Ivy Griggs







REGISTER SEATING DISPLAY SHELVING CUSTOM CASE STATION DISPLAY

BLOCKING Z

### Schematics – Tech Store

Ivy Griggs



1<sup>st</sup> Design



2<sup>nd</sup> Design



3<sup>rd</sup> Design



4<sup>th</sup> Design



Final Design – Front



### Finishes-

Tech Store Ivy Griggs



# Schematics – Female Athletic Clothing Store

Deandra Goodman









WINDOW DISPLAY

WINDOW DISPLAY

# Schematics – Female Athletic Clothing Store

Deandra Goodman



# Schematics – Female Athletic Clothing Store

Deandra Goodman



# Finishes– Female Athletic Clothing Store

### Deandra Goodman





Floor Plan



# RCP





# HVAC



Store





















## Rendered Perspectives – Tech Store

Ivy Griggs









### Rendered Perspectives – Female Athletic Clothing Store









# Walkthrough

### https://vimeo.com/163903162