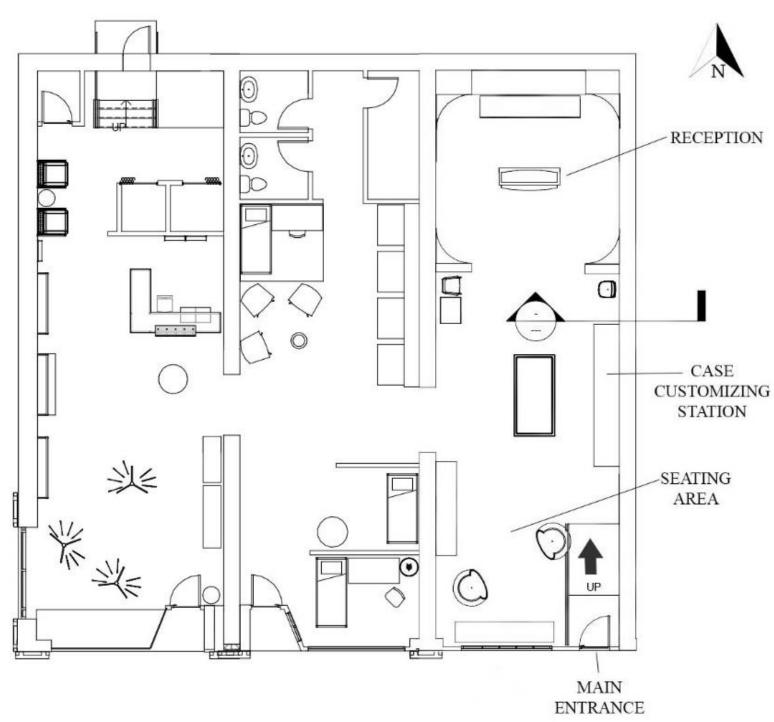

Room Furnishings

Heather Smith

SW 7757 High Reflective White Interior Locator Number: 256-C1





## **Schematics- Tech Store**

Ivy Griggs



# Schematics- Tech Store - Blocking

Ivy Griggs







REGISTER SEATING DISPLAY SHELVING CUSTOM CASE STATION DISPLAY

BLOCKING Z

### Schematics – Tech Store

Ivy Griggs



1<sup>st</sup> Design



2<sup>nd</sup> Design



3<sup>rd</sup> Design



4<sup>th</sup> Design



Final Design – Front



### Finishes-

Tech Store Ivy Griggs



# Schematics – Female Athletic Clothing Store

Deandra Goodman









WINDOW DISPLAY

WINDOW DISPLAY

# Schematics – Female Athletic Clothing Store

Deandra Goodman



# Schematics – Female Athletic Clothing Store

Deandra Goodman



# Finishes– Female Athletic Clothing Store

### Deandra Goodman





Floor Plan



# RCP





# HVAC



Store





















## Rendered Perspectives – Tech Store

Ivy Griggs









### Rendered Perspectives – Female Athletic Clothing Store









# Walkthrough

### https://vimeo.com/163903162