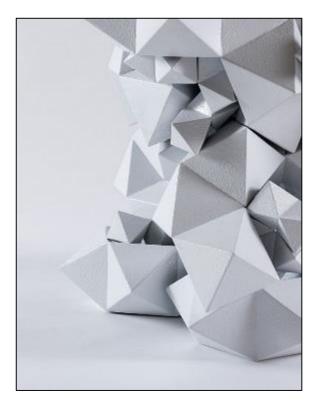

# Concept Statement

A crystal is a piece of a homogeneous solid substance having a natural geometrically regular form with symmetrically arranged plane faces. They are organic and can come in any shape or color; many branch off from one another. Crystals can form from rocks or even water. They create a complex, repeating structure to become one solid form.