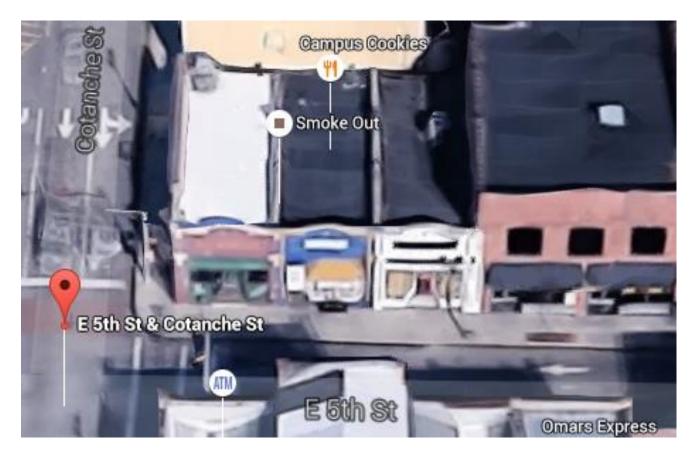

-Examples include shelfs, moving racks, mannequins, and other equipment used for display.

Location:

-Corner of 5<sup>th</sup> Street and Cotanche Street.

-Great location for students as well as any foot traffic in uptown Greenville.

-Chose location because students will be able to shop between classes.

-Shops are directly located off the street which is prime window traffic.