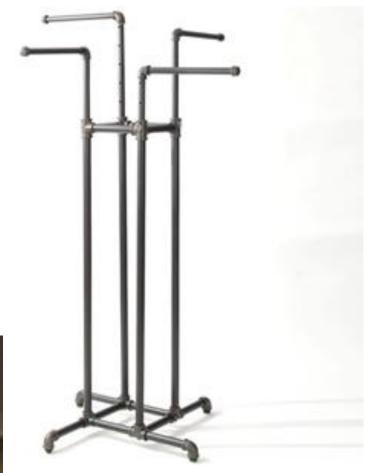

this up and coming retail establishment was based off the idea of combining feminine attributes with an industrial feel.

The idea is to create a space that feels minimalist, high-end, unique, feminine but structured. The inspiration came from Rag & Bones, a retail brand, as well as industrial design.

The clients have requested to include both dresses for rental, as well as, consignment spaces and an area for home decor.

They also need to include dressing rooms and a cash wrap area. They have requested to make this space feel unlike any other establishment in Greenville, North Carolina.

# Sketches/Design Process







And Stoldn 1 FOONT DOOR 3 RIMP





## **Fixtures and Finishes**



### Black Painted Exposed Ceiling



### White Painted Brick



White Cash Wrap

Black Wood Flooring



Pipe Fixtures





### Black Painted Exposed Ceiling



Wall Finish





RCP



EAST 5TH STREET

| ¢    | CHANDELIER LIGHT |
|------|------------------|
| ۵    | RECESSED LIGHT   |
| \$   | SPRINKLER        |
| **** | TRACK LICHT      |

# Rendered Perspectives