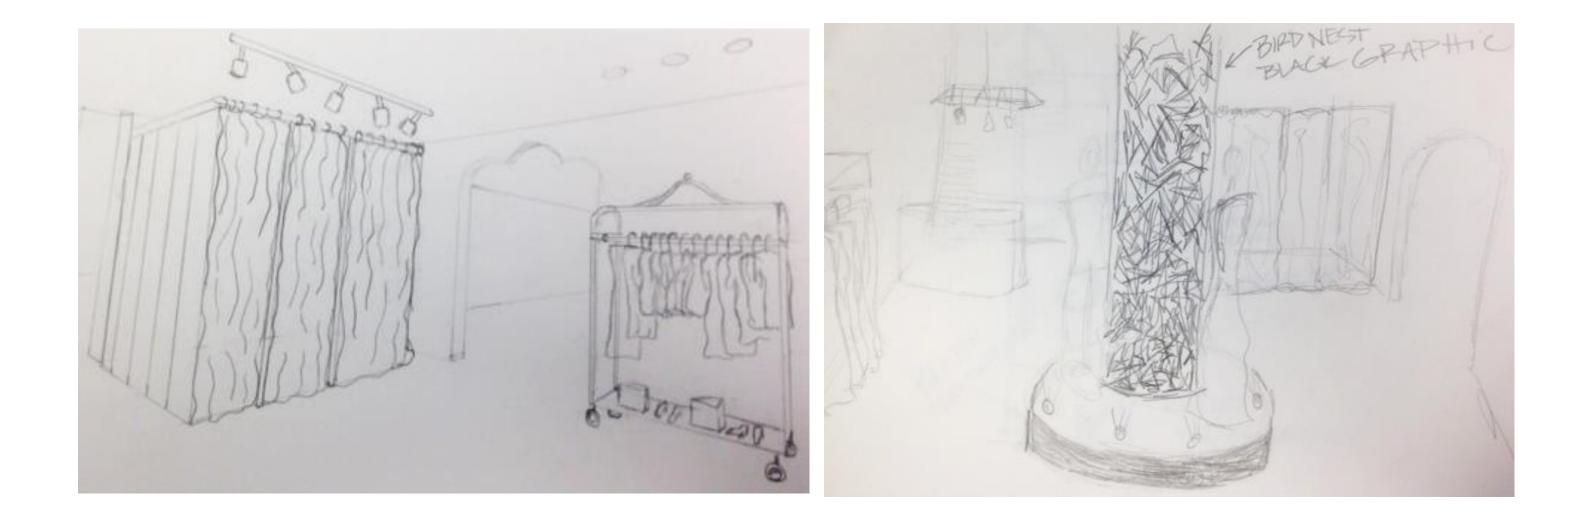

le to shop between classes.

-Shops are directly located off the street which is prime window traffic.

# Inspiration Images































The concept for this up and coming retail establishment was based off the idea of combining feminine attributes with an industrial feel.

The idea is to create a space that feels minimalist, high-end, unique, feminine but structured. The inspiration came from Rag & Bones, a retail brand, as well as industrial design.

The clients have requested to include both dresses for rental, as well as, consignment spaces and an area for home decor.

They also need to include dressing rooms and a cash wrap area. They have requested to make this space feel unlike any other establishment in Greenville, North Carolina.

# Sketches/Design Process







And Stoldn 1 FOONT DOOR 3 RIMP





## **Fixtures and Finishes**



### Black Painted Exposed Ceiling



### White Painted Brick



White Cash Wrap

Black Wood Flooring



Pipe Fixtures





### Black Painted Exposed Ceiling



Wall Finish





RCP



EAST 5TH STREET

| ¢    | CHANDELIER LIGHT |
|------|------------------|
| ۵    | RECESSED LIGHT   |
| \$   | SPRINKLER        |
| **** | TRACK LICHT      |

# Rendered Perspectives