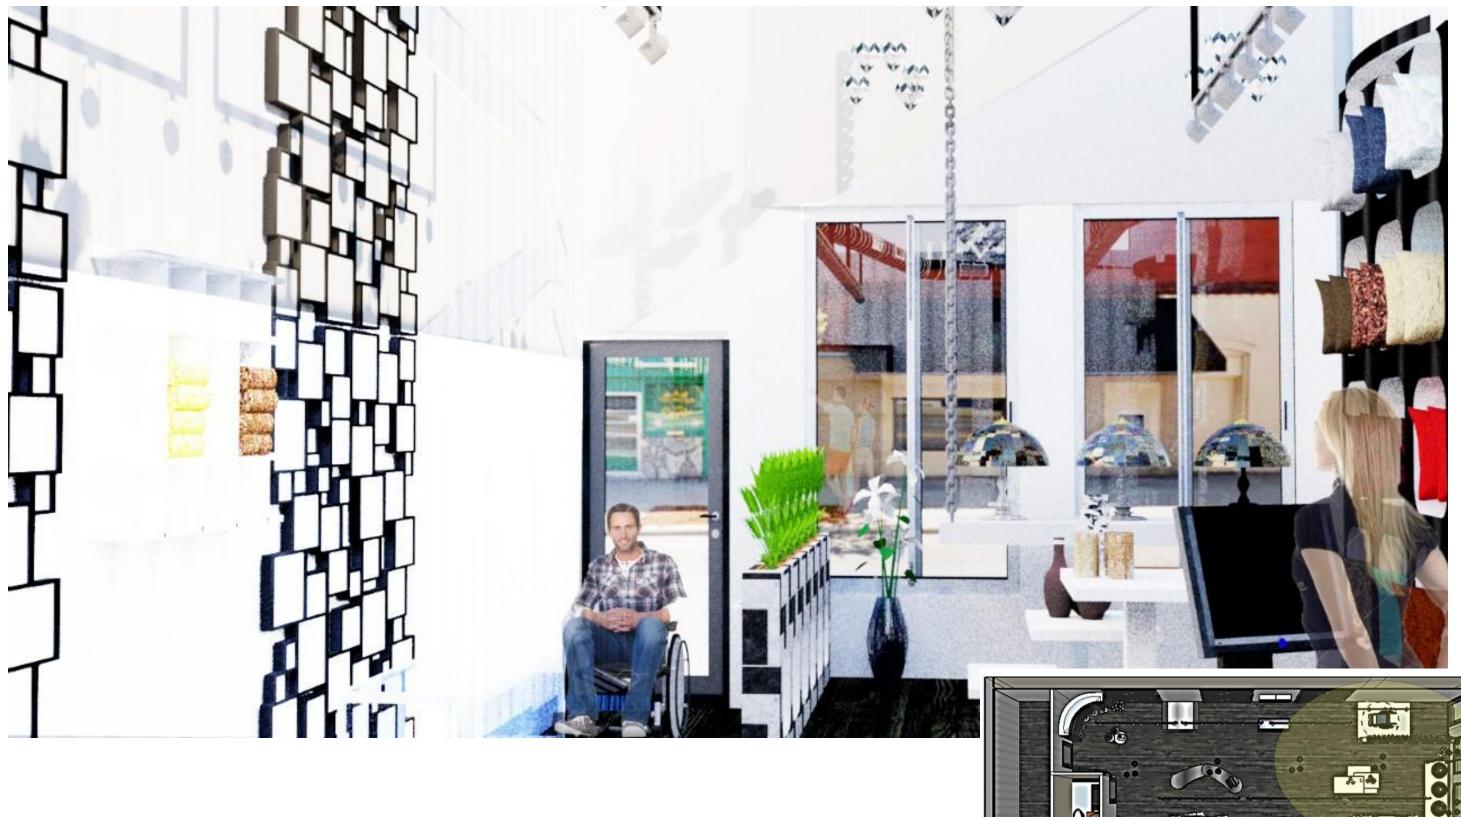

# Inspiration Images

The concept for this up and coming retail establishment was based off the idea of combining feminine attributes with an industrial feel.

The idea is to create a space that feels minimalist, high-end, unique, feminine but structured. The inspiration came from Rag & Bones, a retail brand, as well as industrial design.

The clients have requested to include both dresses for rental, as well as, consignment spaces and an area for home decor.

They also need to include dressing rooms and a cash wrap area. They have requested to make this space feel unlike any other establishment in Greenville, North Carolina.

### White Painted Brick

White Cash Wrap

Black Wood Flooring

Pipe Fixtures

# Rendered Perspectives