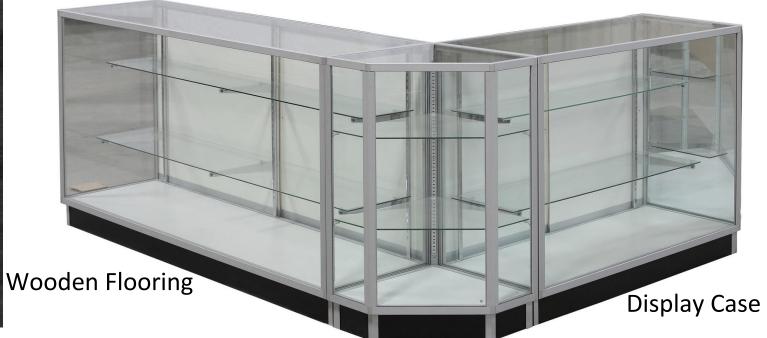

ning feminine attributes with an industrial feel.

The idea is to create a space that feels minimalist, high-end, unique, feminine but structured. The inspiration came from Rag & Bones, a retail brand, as well as industrial design.

The clients have requested to include both dresses for rental, as well as, consignment spaces and an area for home decor.

They also need to include dressing rooms and a cash wrap area. They have requested to make this space feel unlike any other establishment in Greenville, North Carolina.

# Sketches/Design Process







And Stoldn 1 FOONT DOOR 3 RIMP





## **Fixtures and Finishes**



### Black Painted Exposed Ceiling



### White Painted Brick



White Cash Wrap

Black Wood Flooring



Pipe Fixtures





### Black Painted Exposed Ceiling



Wall Finish





RCP



EAST 5TH STREET

| ¢    | CHANDELIER LIGHT |
|------|------------------|
| ۵    | RECESSED LIGHT   |
| \$   | SPRINKLER        |
| **** | TRACK LICHT      |

# Rendered Perspectives