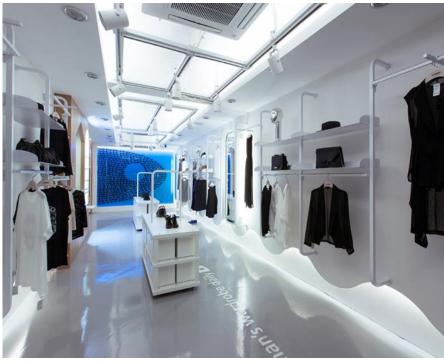

# Inspiration Images

The concept for this up and coming retail establishment was based off the idea of combining feminine attributes with an industrial feel.

The idea is to create a space that feels minimalist, high-end, unique, feminine but structured. The inspiration came from Rag & Bones, a retail brand, as well as industrial design.

The clients have requested to include both dresses for rental, as well as, consignment spaces and an area for home decor.

They also need to include dressing rooms and a cash wrap area. They have requested to make this space feel unlike any other establishment in Greenville, North Carolina.

# Rendered Perspectives