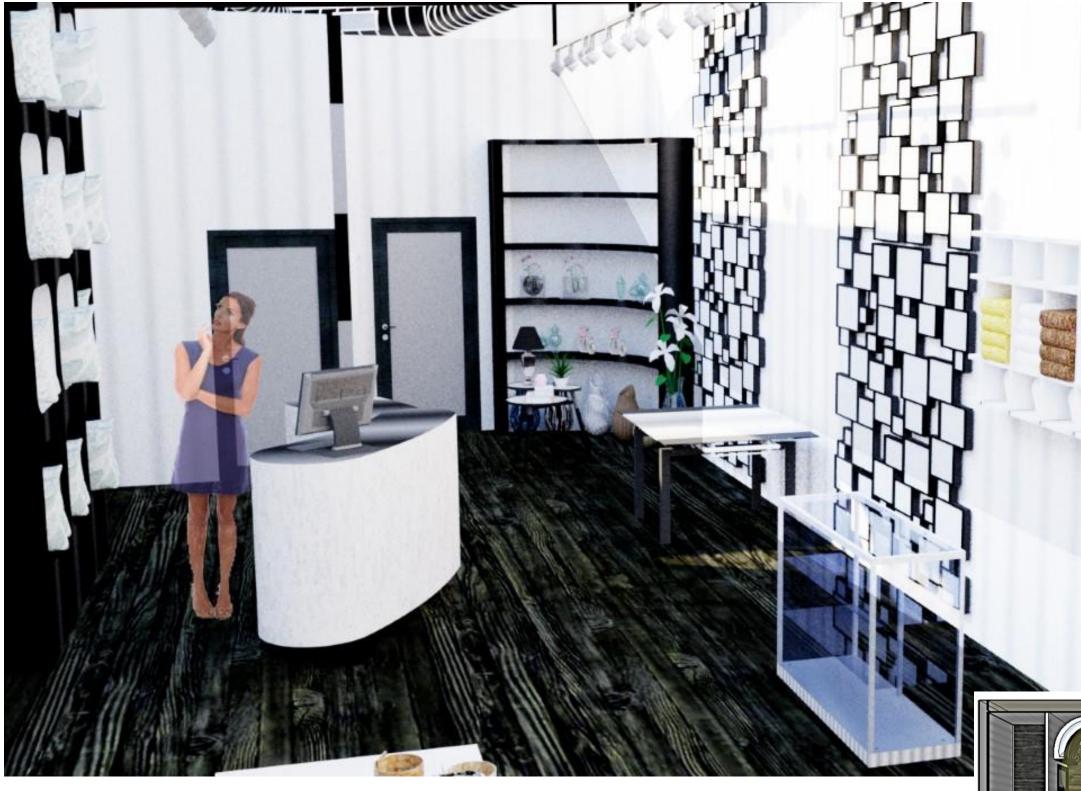

# Inspiration Images

The concept for this up and coming retail establishment was based off the idea of combining feminine attributes with an industrial feel.

The idea is to create a space that feels minimalist, high-end, unique, feminine but structured. The inspiration came from Rag & Bones, a retail brand, as well as industrial design.

The clients have requested to include both dresses for rental, as well as, consignment spaces and an area for home decor.

They also need to include dressing rooms and a cash wrap area. They have requested to make this space feel unlike any other establishment in Greenville, North Carolina.

### White Painted Brick

White Cash Wrap

Black Wood Flooring

Pipe Fixtures

# Rendered Perspectives