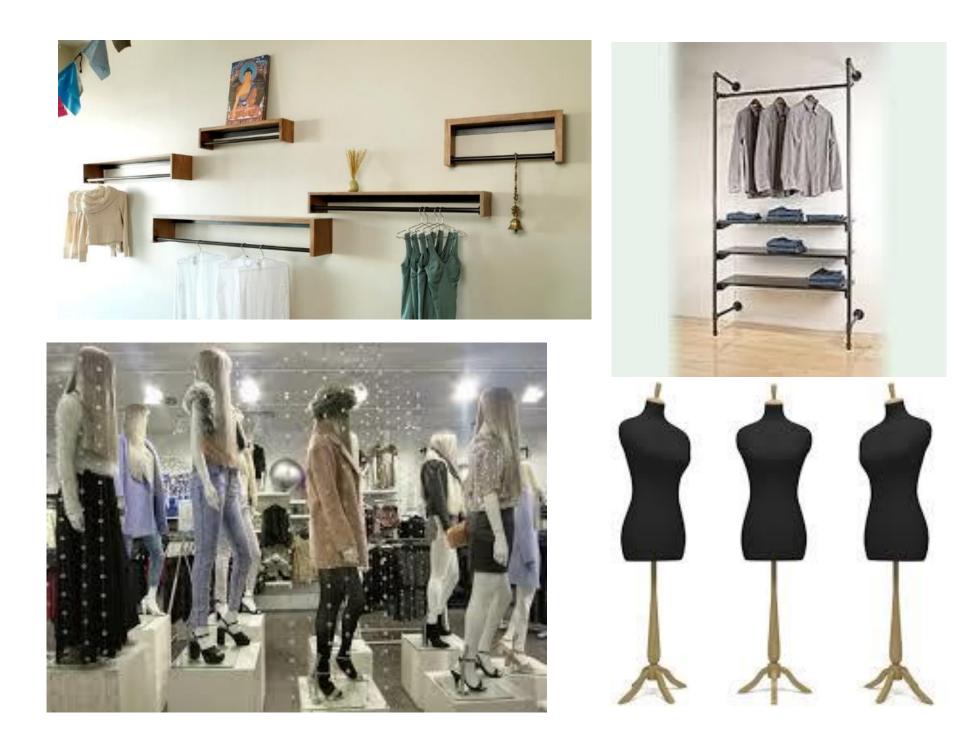

-Examples include shelfs, moving racks, mannequins, and other equipment used for display.

Location:

-Corner of 5<sup>th</sup> Street and Cotanche Street.

-Great location for students as well as any foot traffic in uptown Greenville.

### White Painted Brick

White Cash Wrap

Black Wood Flooring

Pipe Fixtures