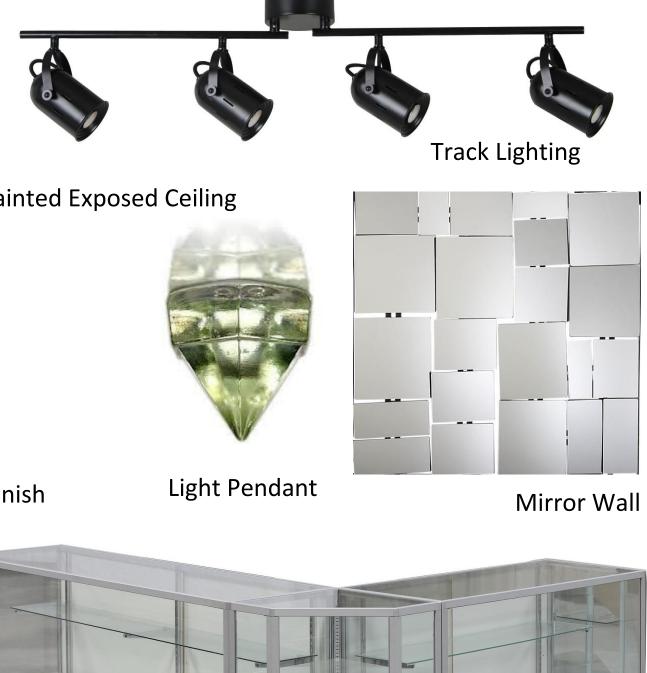

### Black Painted Exposed Ceiling

### Black Painted Exposed Ceiling

Wall Finish

RCP

EAST 5TH STREET

| ¢    | CHANDELIER LIGHT |
|------|------------------|
| ۵    | RECESSED LIGHT   |
| \$   | SPRINKLER        |
| **** | TRACK LICHT      |