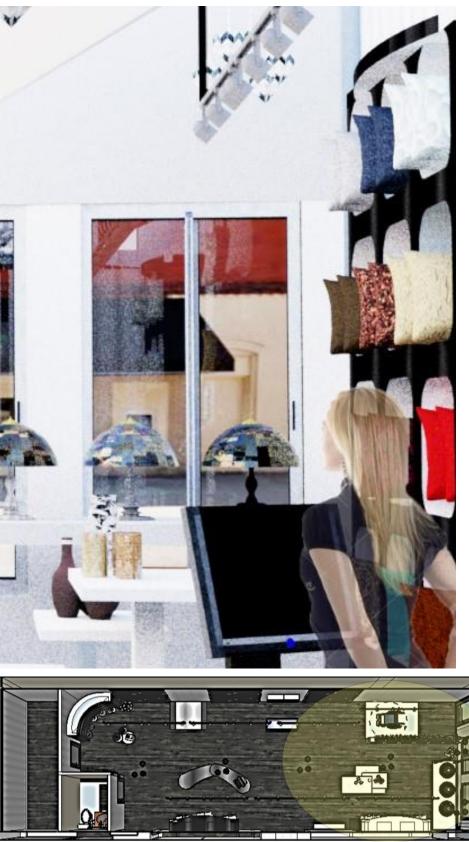

# Inspiration Images

The concept for this up and coming retail establishment was based off the idea of combining feminine attributes with an industrial feel.

The idea is to create a space that feels minimalist, high-end, unique, feminine but structured. The inspiration came from Rag & Bones, a retail brand, as well as industrial design.

The clients have requested to include both dresses for rental, as well as, consignment spaces and an area for home decor.

They also need to include dressing rooms and a cash wrap area. They have requested to make this space feel unlike any other establishment in Greenville, North Carolina.

### White Painted Brick

White Cash Wrap

Black Wood Flooring

Pipe Fixtures

# Rendered Perspectives