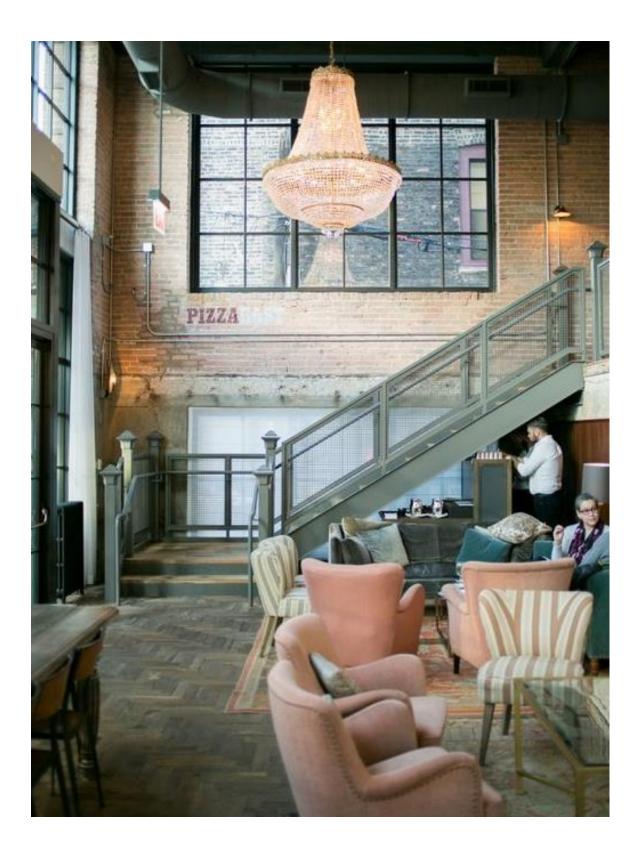

# Inspiration Images

The concept for this up and coming retail establishment was based off the idea of combining feminine attributes with an industrial feel.

The idea is to create a space that feels minimalist, high-end, unique, feminine but structured. The inspiration came from Rag & Bones, a retail brand, as well as industrial design.

The clients have requested to include both dresses for rental, as well as, consignment spaces and an area for home decor.

They also need to include dressing rooms and a cash wrap area. They have requested to make this space feel unlike any other establishment in Greenville, North Carolina.