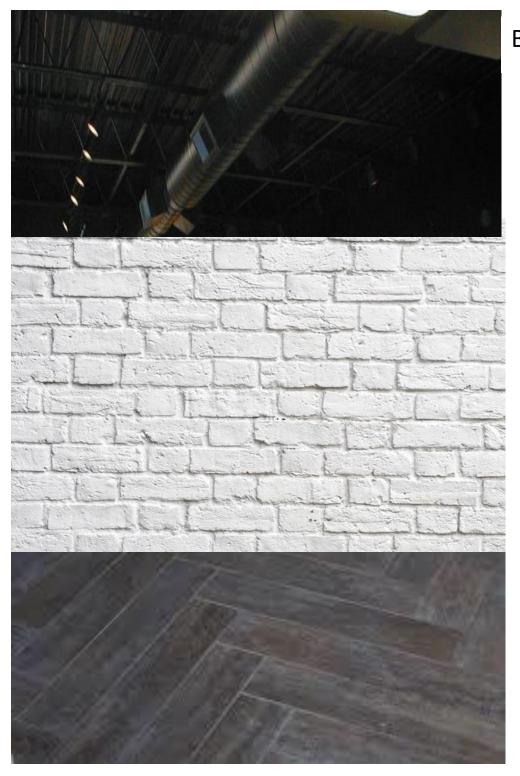

### Black Painted Exposed Ceiling

### White Painted Brick

White Cash Wrap

Black Wood Flooring

Pipe Fixtures

### Black Painted Exposed Ceiling

Wall Finish

RCP

EAST 5TH STREET

| ¢    | CHANDELIER LIGHT |
|------|------------------|
| ۵    | RECESSED LIGHT   |
| \$   | SPRINKLER        |
| **** | TRACK LICHT      |