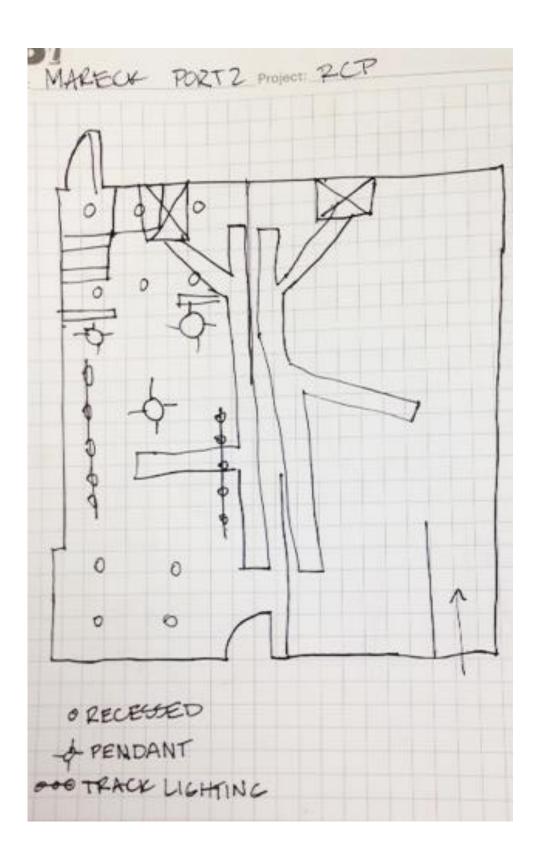

### Black Painted Exposed Ceiling

Wall Finish

RCP

EAST 5TH STREET

| ¢    | CHANDELIER LIGHT |
|------|------------------|
| ۵    | RECESSED LIGHT   |
| \$   | SPRINKLER        |
| **** | TRACK LICHT      |