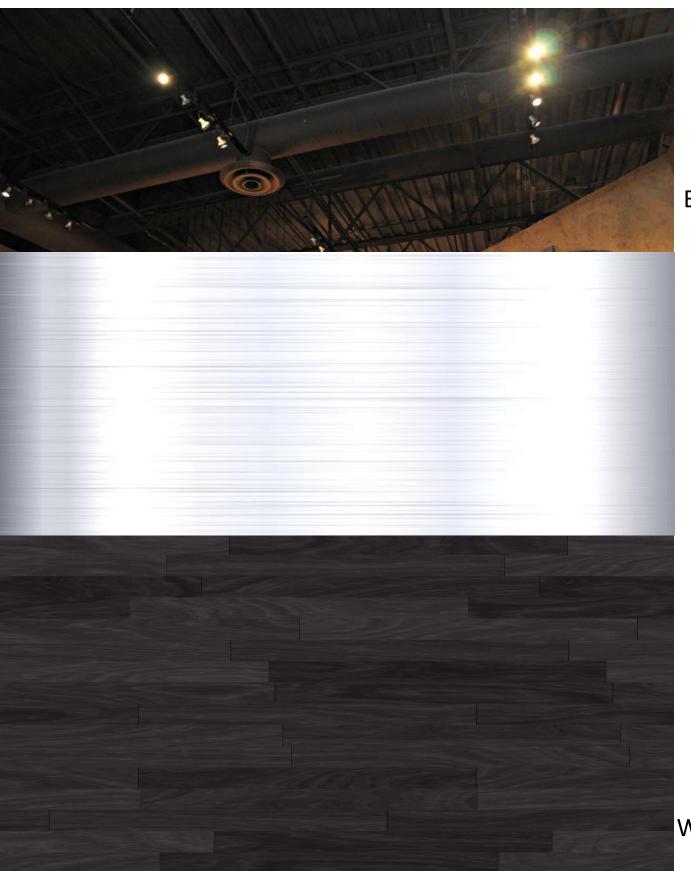

### Black Painted Exposed Ceiling

### White Painted Brick

White Cash Wrap

Black Wood Flooring

Pipe Fixtures

### Black Painted Exposed Ceiling

Wall Finish

RCP

EAST 5TH STREET

| ¢    | CHANDELIER LIGHT |
|------|------------------|
| ۵    | RECESSED LIGHT   |
| \$   | SPRINKLER        |
| **** | TRACK LICHT      |