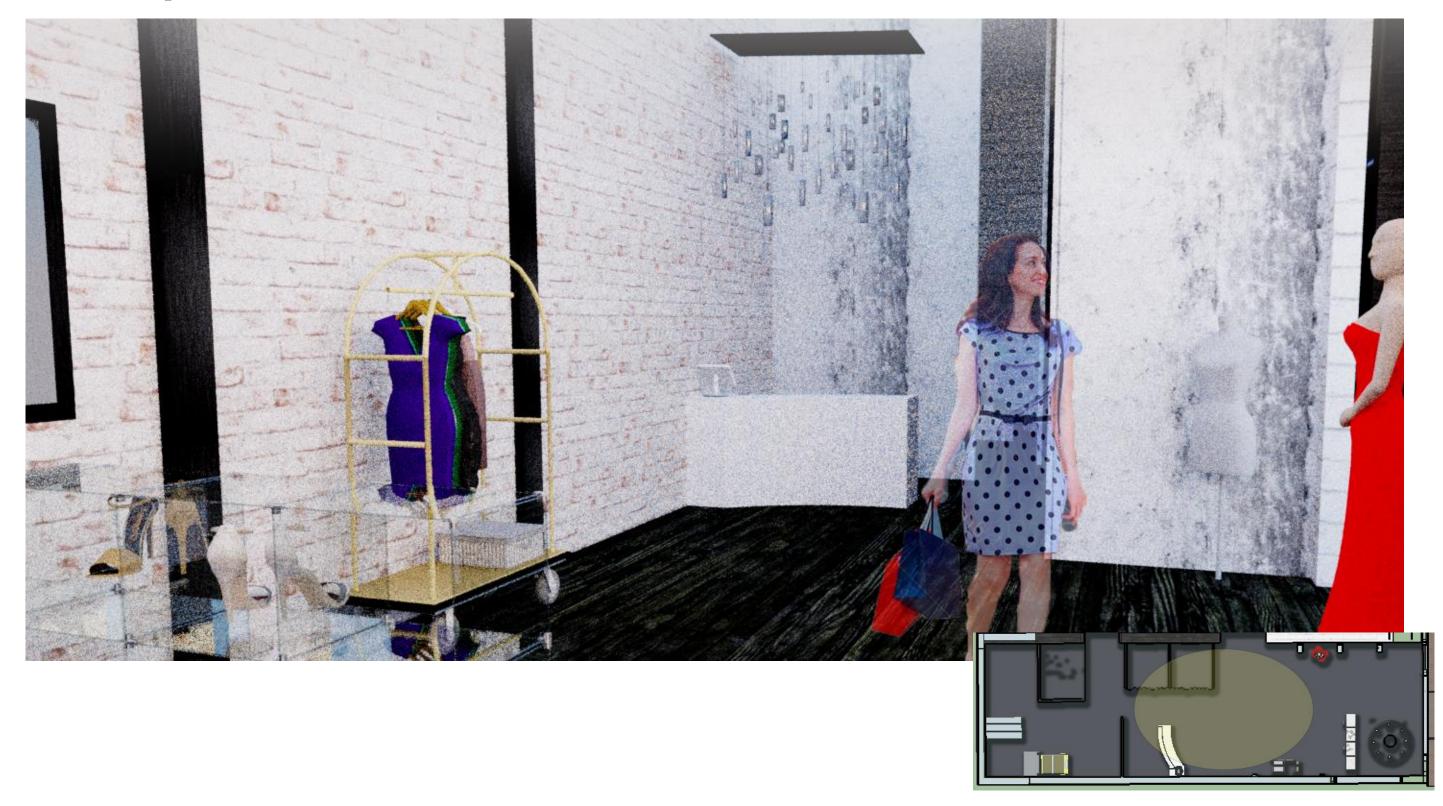

# Inspiration Images

The concept for this up and coming retail establishment was based off the idea of combining feminine attributes with an industrial feel.

The idea is to create a space that feels minimalist, high-end, unique, feminine but structured. The inspiration came from Rag & Bones, a retail brand, as well as industrial design.

The clients have requested to include both dresses for rental, as well as, consignment spaces and an area for home decor.

They also need to include dressing rooms and a cash wrap area. They have requested to make this space feel unlike any other establishment in Greenville, North Carolina.

### White Painted Brick

White Cash Wrap

Black Wood Flooring

Pipe Fixtures

# Rendered Perspectives