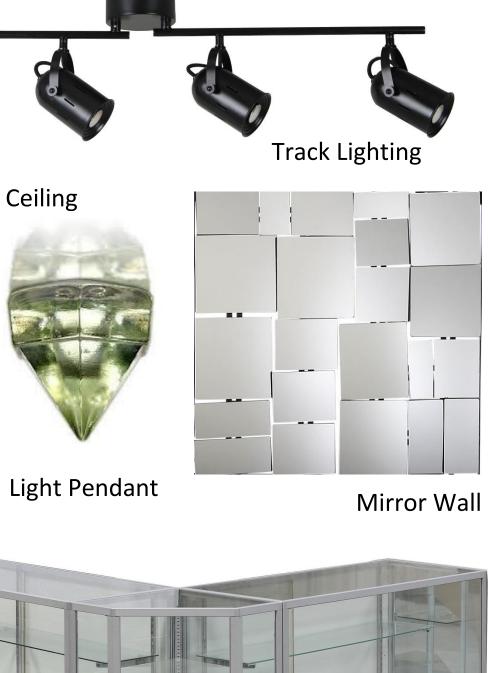

## **Fixtures and Finishes**

### Black Painted Exposed Ceiling

### White Painted Brick

White Cash Wrap

Black Wood Flooring

Pipe Fixtures