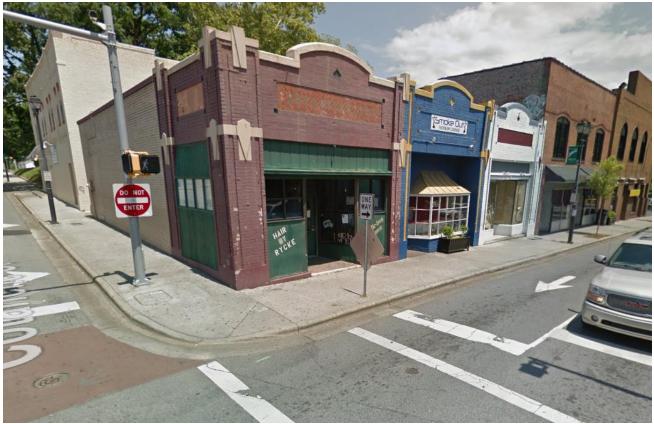

-Examples include shelfs, moving racks, mannequins, and other equipment used for display.

Location:

-Corner of 5<sup>th</sup> Street and Cotanche Street.

-Great location for students as well as any foot traffic in uptown Greenville.

-Chose location because students will be able to shop between classes.

-Shops are directly located off the street which is prime window traffic.