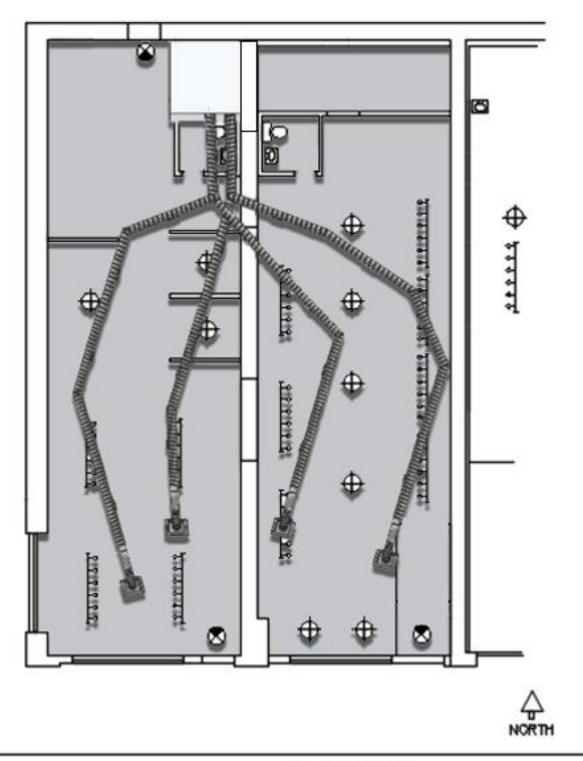

### Black Painted Exposed Ceiling

Wall Finish

RCP

EAST 5TH STREET

| ¢    | CHANDELIER LIGHT |
|------|------------------|
| ۵    | RECESSED LIGHT   |
| \$   | SPRINKLER        |
| **** | TRACK LICHT      |