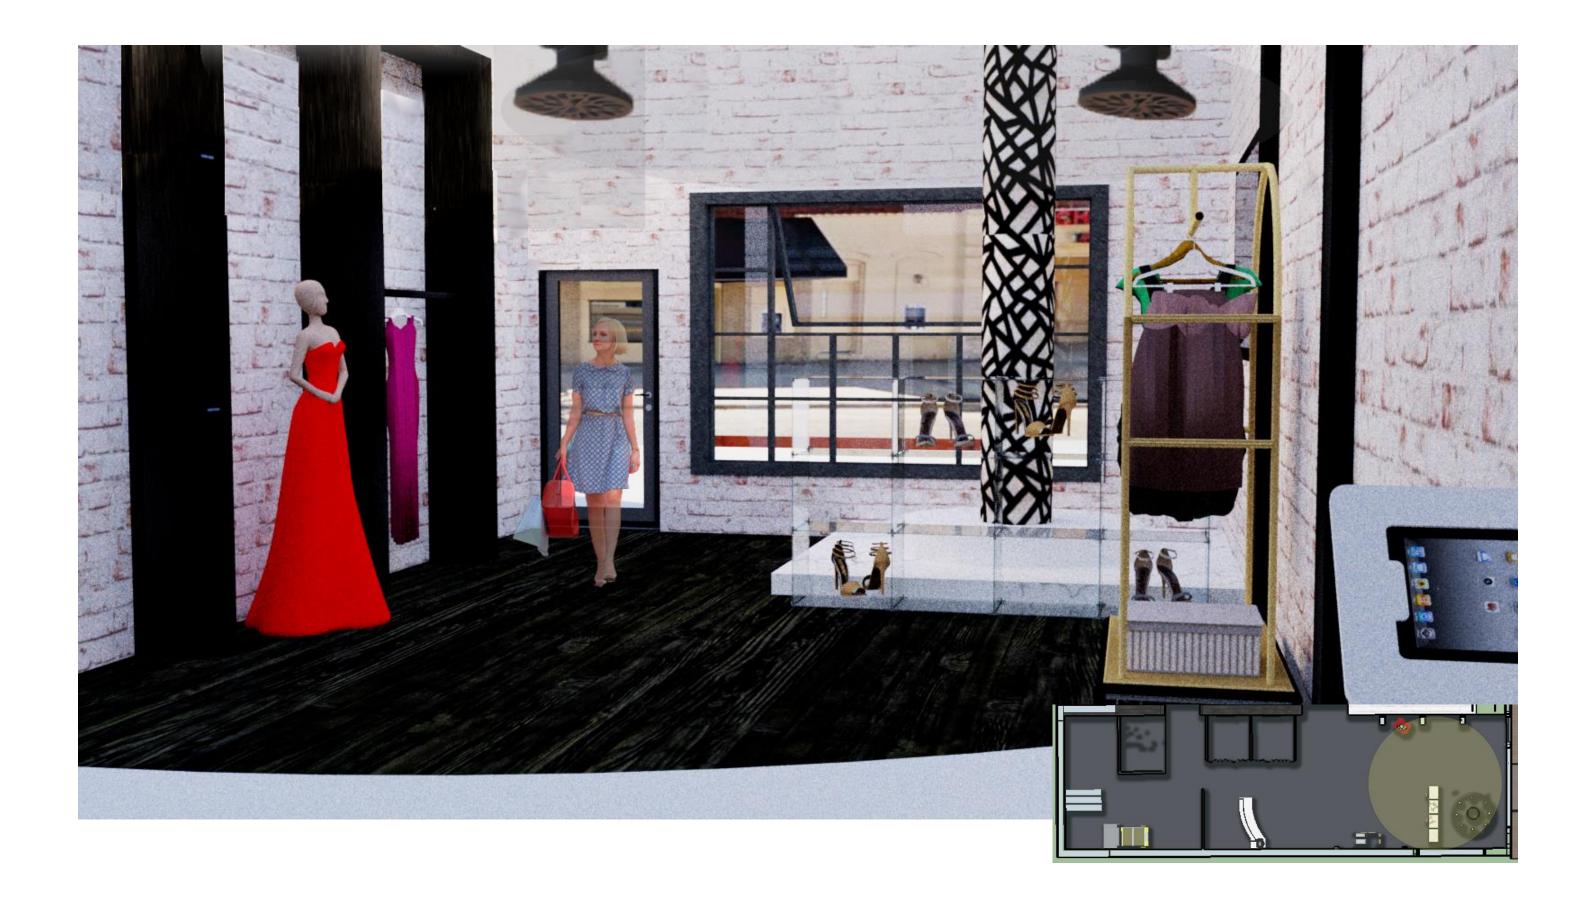

# Inspiration Images

The concept for this up and coming retail establishment was based off the idea of combining feminine attributes with an industrial feel.

The idea is to create a space that feels minimalist, high-end, unique, feminine but structured. The inspiration came from Rag & Bones, a retail brand, as well as industrial design.

The clients have requested to include both dresses for rental, as well as, consignment spaces and an area for home decor.

They also need to include dressing rooms and a cash wrap area. They have requested to make this space feel unlike any other establishment in Greenville, North Carolina.

### White Painted Brick

White Cash Wrap

Black Wood Flooring

Pipe Fixtures

# Rendered Perspectives