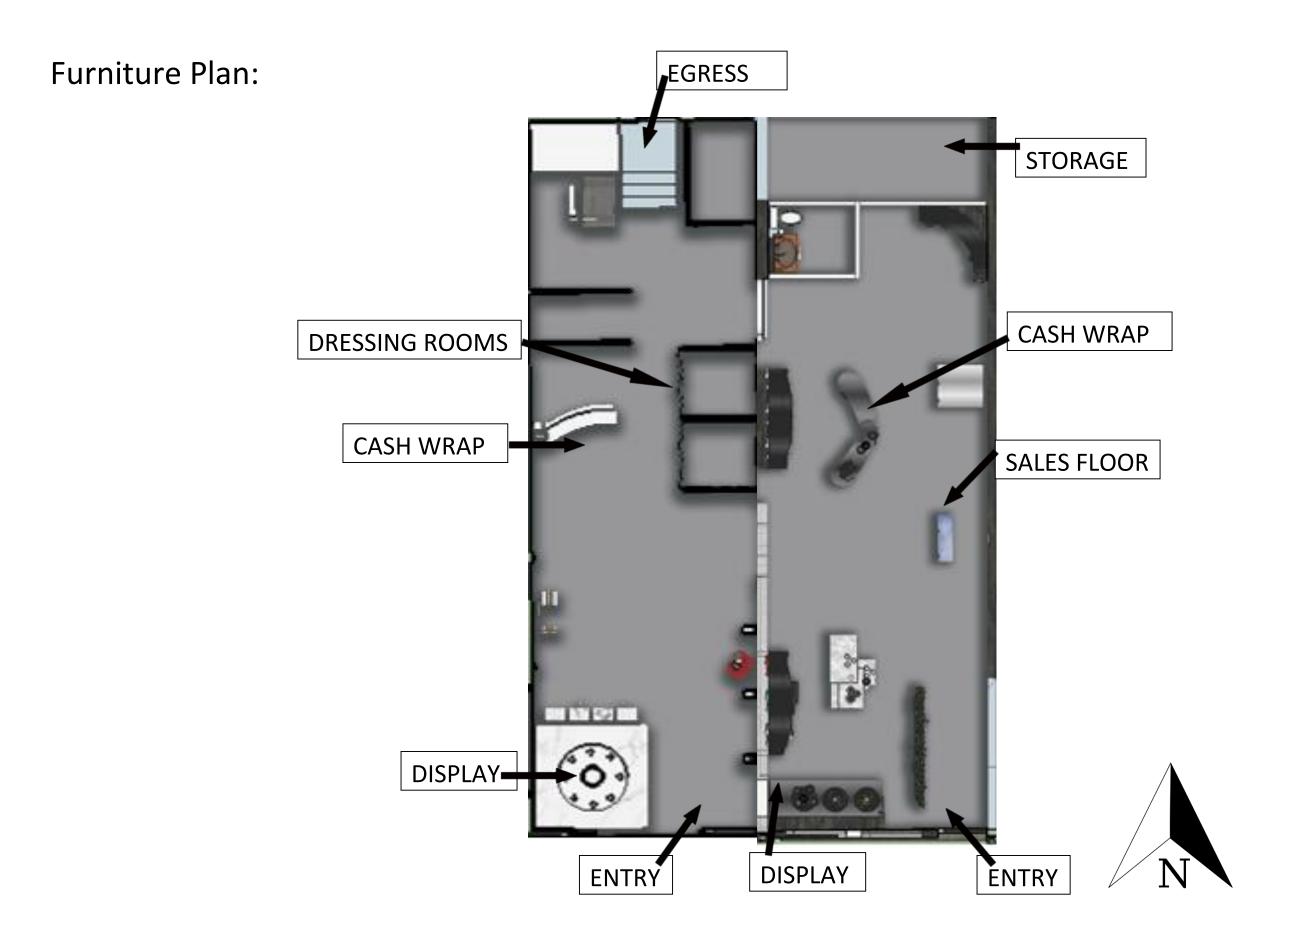

The clients have requested to include both dresses for rental, as well as, consignment spaces and an area for home decor.

They also need to include dressing rooms and a cash wrap area. They have requested to make this space feel unlike any other establishment in Greenville, North Carolina.

# Sketches/Design Process

And Stoldn 1 FOONT DOOR 3 RIMP