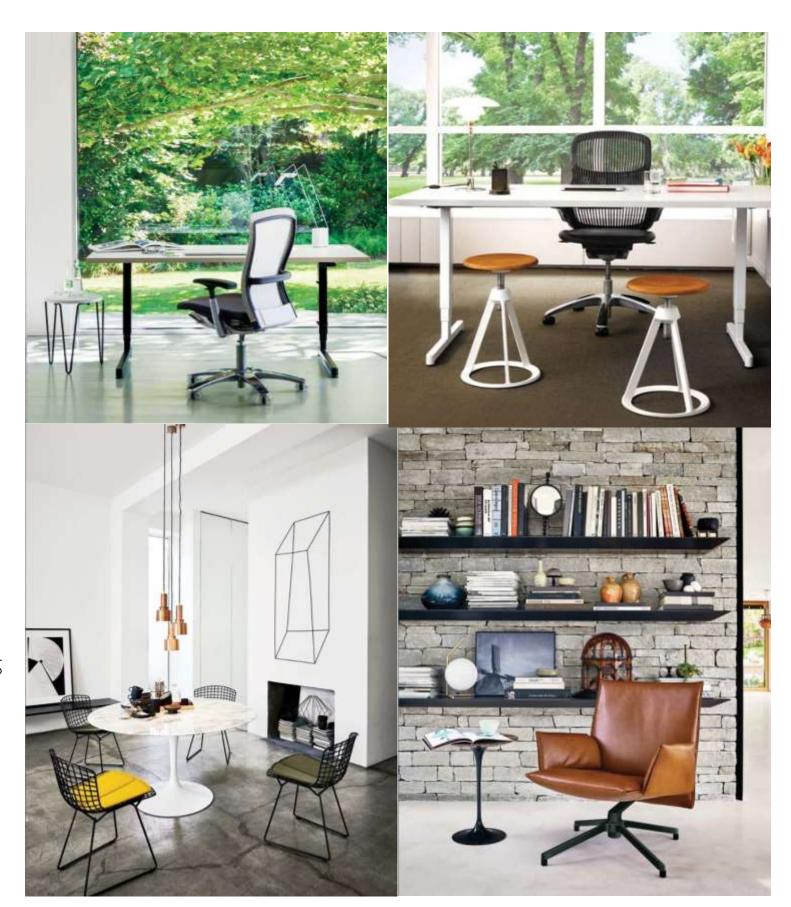

|

| Department Notes: |  |  |  |  |  |
|-------------------|--|--|--|--|--|
|                   |  |  |  |  |  |
|                   |  |  |  |  |  |
|                   |  |  |  |  |  |
| 2                 |  |  |  |  |  |
|                   |  |  |  |  |  |
|                   |  |  |  |  |  |
|                   |  |  |  |  |  |

CLIENT: KNOLL NEEDS/WANTS

- · Modern furniture should complement architectural space
- · Adaptive, Efficient, Immersive, Perimeter, and Core
- · 80% must be Knoll products
- · Other 20% can be other
- · Must incorporate 5 out of the 8 constellation of brands



# SITE PROFILE

- $\delta$  Located: Downtown on the Chicago River in Illinois
- $\delta$  Innovator in culture, art, business, fashion, media and more
- $\delta$  The Mart is the largest commercial building and wholesale design center, located in one of Chicago's leading international business locations
- $\delta$  4.2 Million gross square feet, has a span of two cities
- $\delta$  Showrooms include: Kitchen and bath, home furnishings and outdoor furnishings each year
- $\delta$  Center for Interior Designers, Architects, Contractors, Business owners, and buyers
- $\delta$  Company has been awarded LEED Silver and Gold certification





# SITE EVALUATION



# CONCEPT STATEMENT Creation

(the action or process of bringing something into existence.)

A uniquely designed workspace will pr