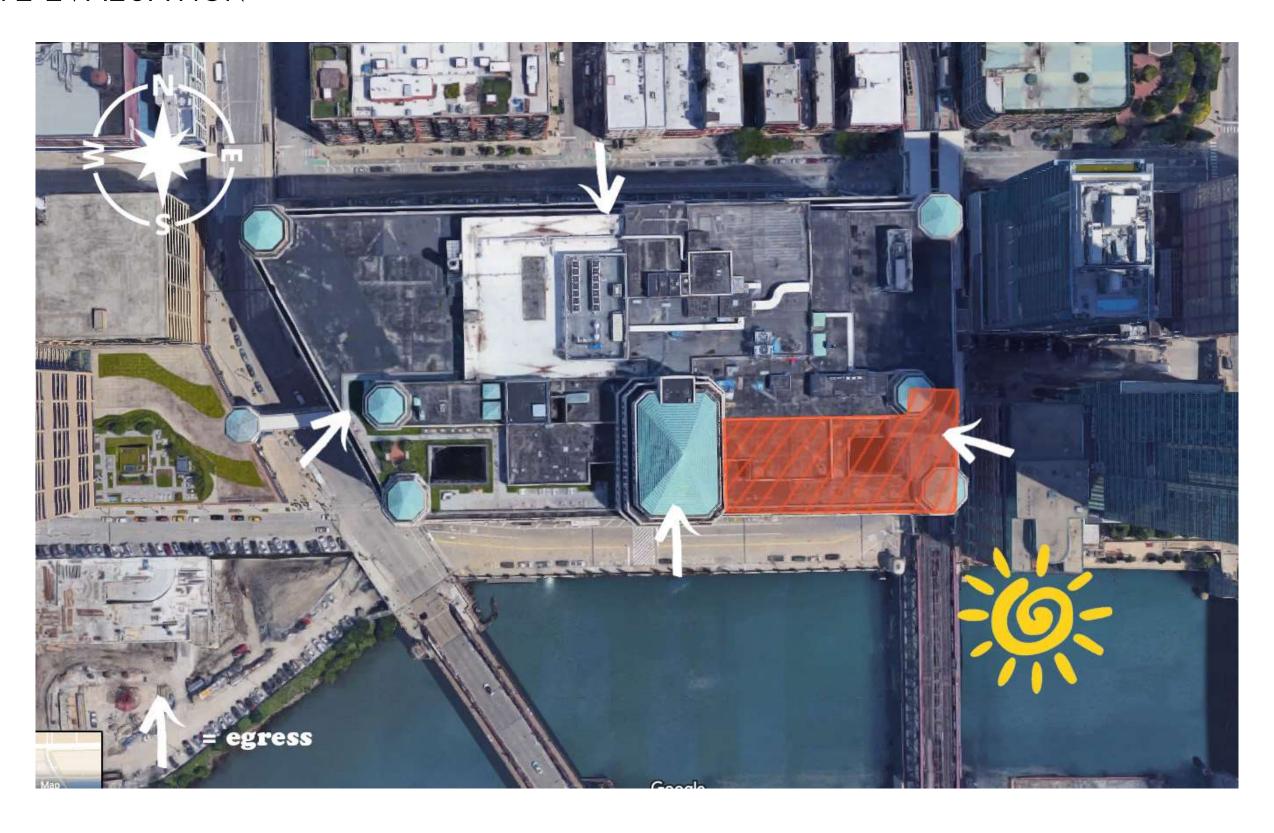

# SITE PROFILE

- $\delta$  Located: Downtown on the Chicago River in Illinois
- $\delta$  Innovator in culture, art, business, fashion, media and more
- $\delta$  The Mart is the largest commercial building and wholesale design center, located in one of Chicago's leading international business locations
- $\delta$  4.2 Million gross square feet, has a span of two cities
- $\delta$  Showrooms include: Kitchen and bath, home furnishings and outdoor furnishings each year
- $\delta$  Center for Interior Designers, Architects, Contractors, Business owners, and buyers
- $\delta$  Company has been awarded LEED Silver and Gold certification

# SITE EVALUATION