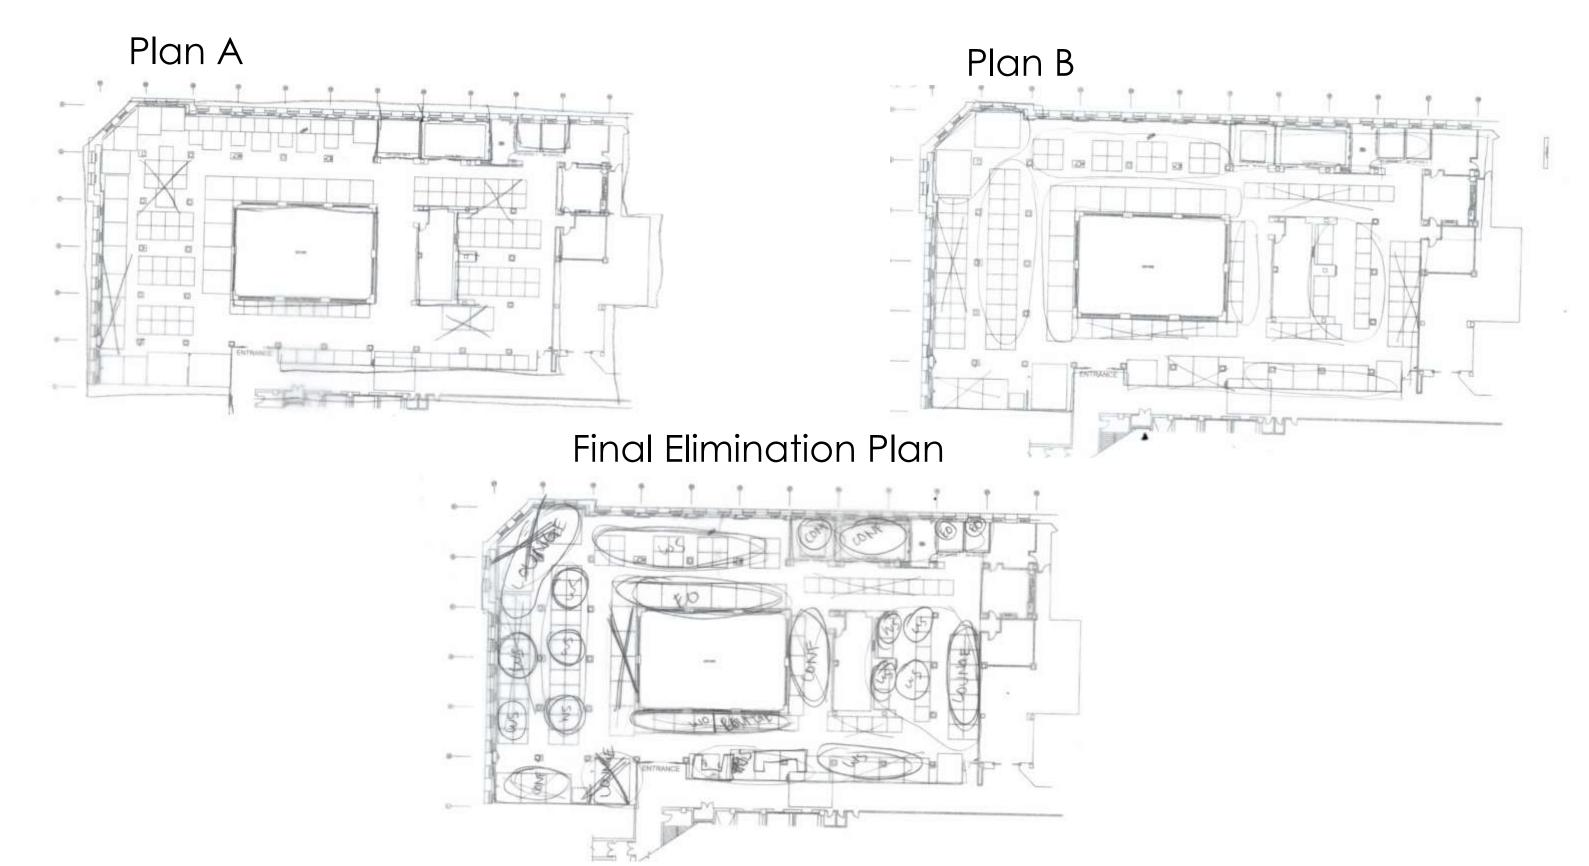

### 6b: Trace Overlays on AutoCAD- Packed Plans with Eliminations of Workstations/Enclosed Offices