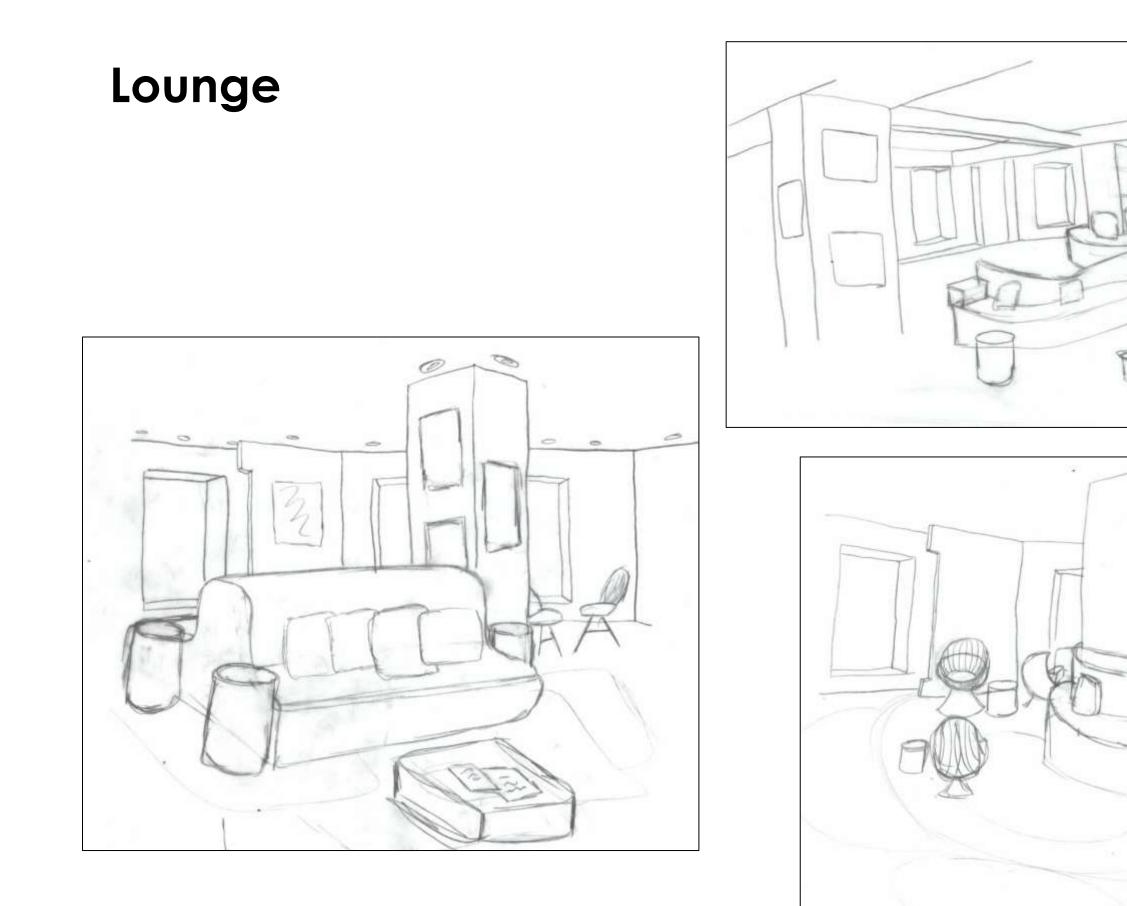

EPOP DESIGNS**



### Assignment Six: Space Plan Sketches



### 6a: Trace Overlays

Enclosed Spaces Along Perimeter



**Enclosed Spaces Scattered** 119 P . .

#### Enclosed Spaces in Center



**Enclosed Spaces Scattered** enclosed • . . 



### 6a: Trace Overlays Cont.

Final Trace Overlays



#### 6a: Trace Overlays on AutoCAD- Packed Plans









### 6b: Trace Overlays on AutoCAD- Packed Plans with Eliminations of Workstations/Enclosed Offices



#### 6c: Knoll Workplace Planning Diagrams



#### 6c: Knoll Workplace Planning Diagrams Final



# MAEPOP DESIGNS



### Assignment Seven: Design Development

## 7a: Perspective Sketches

Knoll





#### Entry

#### Entry Cont.



#### Main Corridor







#### Main Corridor Cont.





#### Work Station





#### Work Station Cont.













### Lounge Cont.