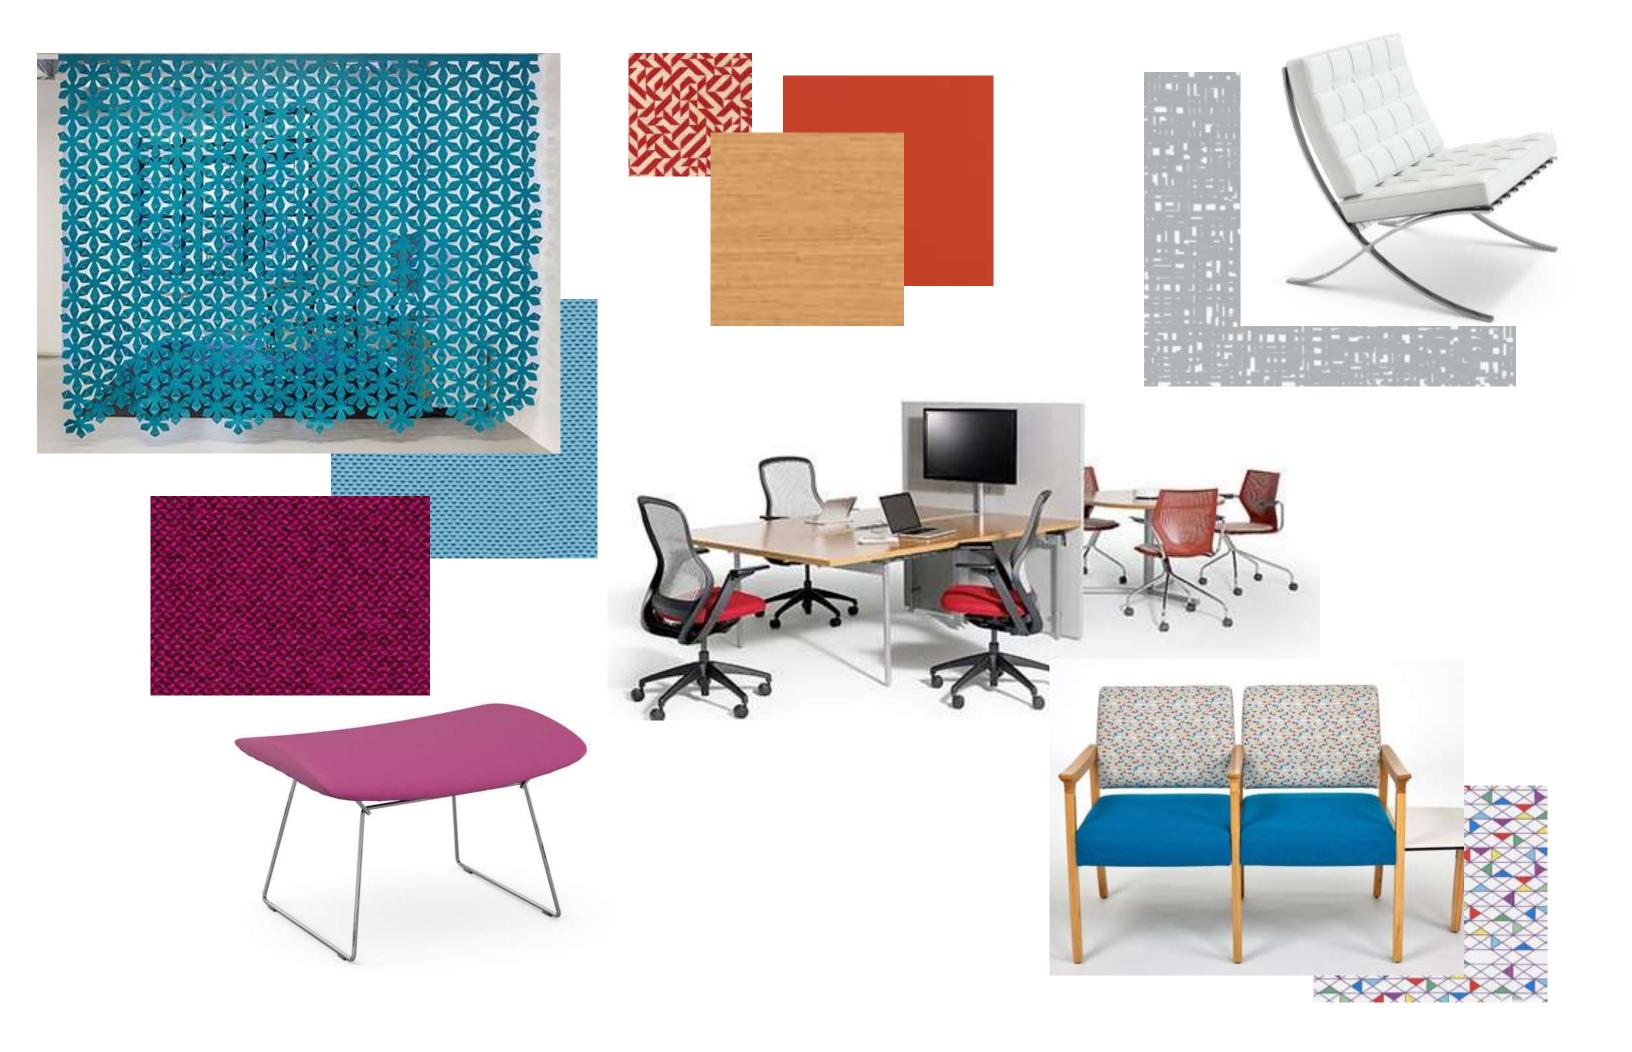

ment Six: Space Plan Sketches



### 6a: Trace Overlays

Enclosed Spaces Along Perimeter



**Enclosed Spaces Scattered** 119 P . .

#### Enclosed Spaces in Center



**Enclosed Spaces Scattered** enclosed • . . 



### 6a: Trace Overlays Cont.

Final Trace Overlays



#### 6a: Trace Overlays on AutoCAD- Packed Plans









### 6b: Trace Overlays on AutoCAD- Packed Plans with Eliminations of Workstations/Enclosed Offices



#### 6c: Knoll Workplace Planning Diagrams



#### 6c: Knoll Workplace Planning Diagrams Final



# MAEPOP DESIGNS



### Assignment Seven: Design Development

## 7a: Perspective Sketches

Knoll





#### Entry

#### Entry Cont.



#### Main Corridor







#### Main Corridor Cont.





#### Work Station





#### Work Station Cont.













### Lounge Cont.