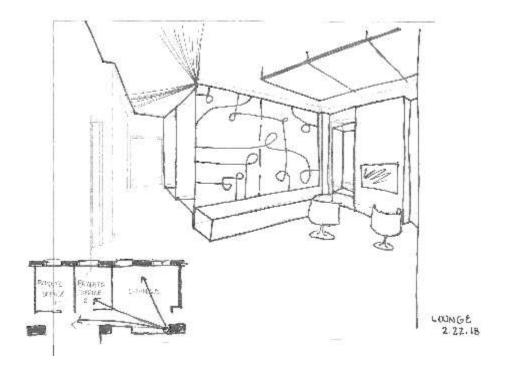

eter 6A Knoll Dense Packed Plan – Scattered Plan 6A Knoll Dense Packed Plan – Scattered Plan 6A Knoll Dense Packed Plan – Outer Perimeter

### **Knoll Dense Packed Combined Plan**

Workstations (including benching and panel): 100

Private Office: 14

Conference/Group Work Area (enclosed and open – includes textiles): 9

Lounge: 0



### **Knoll Existing Plan**

Workstations (including benching and panel): 42

Private Office: 2

Conference/Group Work Area (enclosed and open – includes textiles): 12

Lounge: 8

6B - Reducing workspaces and adding space for lounges and circulation







### 6C – Identify the 5 Zones









### **Revised Floorplan**



### Sketches – Entry













### **Sketches – Main Circulation**









2.27.18





MAIN CORRIDOR 2.22.18

### Sketches – Lounge











LOUNGE STUDY 2 2.27.18





### Sketches – Open Work Area













# Furniture Plan – Rough Sketch

# Finishes – Furniture – Option 1



## Finishes – Furniture – Option 2