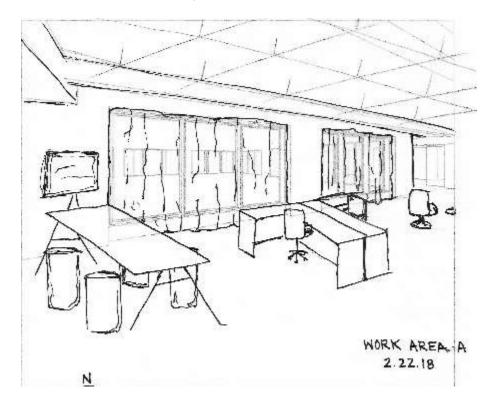

ked Plan – Scattered Plan 6A Knoll Dense Packed Plan – Outer Perimeter

### **Knoll Dense Packed Combined Plan**

Workstations (including benching and panel): 100

Private Office: 14

Conference/Group Work Area (enclosed and open – includes textiles): 9

Lounge: 0



### **Knoll Existing Plan**

Workstations (including benching and panel): 42

Private Office: 2

Conference/Group Work Area (enclosed and open – includes textiles): 12

Lounge: 8

6B - Reducing workspaces and adding space for lounges and circulation







### 6C – Identify the 5 Zones









### **Revised Floorplan**



### Sketches – Entry













### **Sketches – Main Circulation**









2.27.18





MAIN CORRIDOR 2.22.18

### Sketches – Lounge











LOUNGE STUDY 2 2.27.18





### Sketches – Open Work Area













# Furniture Plan – Rough Sketch

# Finishes – Furniture – Option 1



## Finishes – Furniture – Option 2