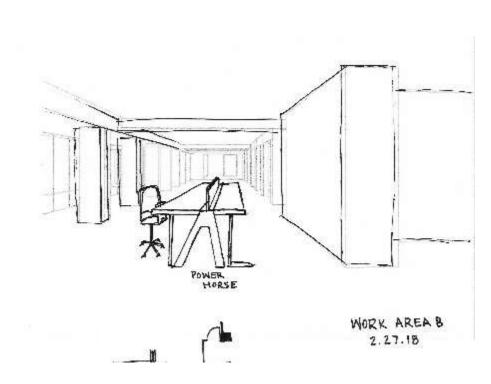

an – Scattered Plan 6A Knoll Dense Packed Plan – Outer Perimeter

### **Knoll Dense Packed Combined Plan**

Workstations (including benching and panel): 100

Private Office: 14

Conference/Group Work Area (enclosed and open – includes textiles): 9

Lounge: 0



### **Knoll Existing Plan**

Workstations (including benching and panel): 42

Private Office: 2

Conference/Group Work Area (enclosed and open – includes textiles): 12

Lounge: 8

6B - Reducing workspaces and adding space for lounges and circulation







### 6C – Identify the 5 Zones









### **Revised Floorplan**



### Sketches – Entry













### **Sketches – Main Circulation**









2.27.18





MAIN CORRIDOR 2.22.18

### Sketches – Lounge











LOUNGE STUDY 2 2.27.18





### Sketches – Open Work Area













# Furniture Plan – Rough Sketch

# Finishes – Furniture – Option 1



## Finishes – Furniture – Option 2