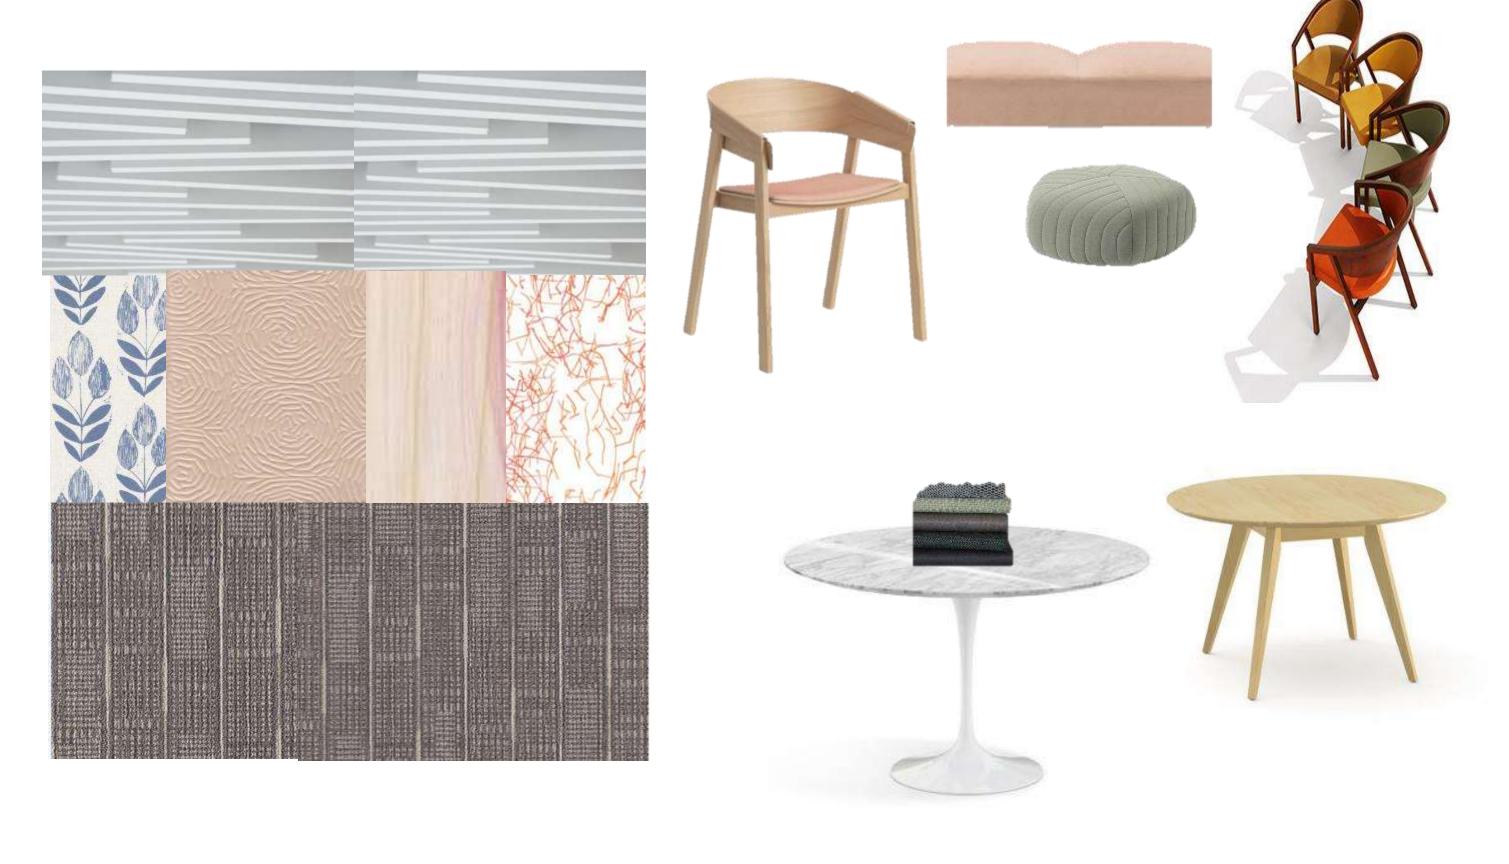

oll Dense Packed Combined Plan**

Workstations (including benching and panel): 100

Private Office: 14

Conference/Group Work Area (enclosed and open – includes textiles): 9

Lounge: 0



### **Knoll Existing Plan**

Workstations (including benching and panel): 42

Private Office: 2

Conference/Group Work Area (enclosed and open – includes textiles): 12

Lounge: 8

6B - Reducing workspaces and adding space for lounges and circulation







### 6C – Identify the 5 Zones









### **Revised Floorplan**



### Sketches – Entry













### **Sketches – Main Circulation**









2.27.18





MAIN CORRIDOR 2.22.18

### Sketches – Lounge











LOUNGE STUDY 2 2.27.18





### Sketches – Open Work Area













# Furniture Plan – Rough Sketch

# Finishes – Furniture – Option 1



## Finishes – Furniture – Option 2