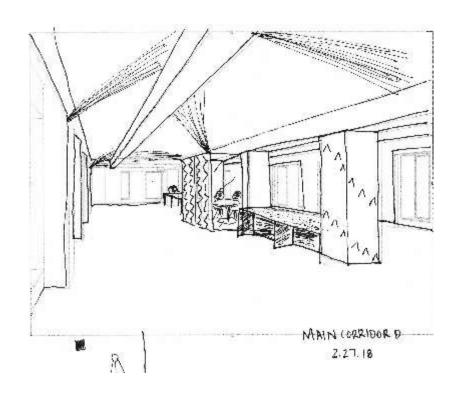

rsonal Lounge Chair





# 6A Knoll Dense Packed Plan – Inner Perimeter 6A Knoll Dense Packed Plan – Scattered Plan 6A Knoll Dense Packed Plan – Scattered Plan 6A Knoll Dense Packed Plan – Outer Perimeter

### **Knoll Dense Packed Combined Plan**

Workstations (including benching and panel): 100

Private Office: 14

Conference/Group Work Area (enclosed and open – includes textiles): 9

Lounge: 0



### **Knoll Existing Plan**

Workstations (including benching and panel): 42

Private Office: 2

Conference/Group Work Area (enclosed and open – includes textiles): 12

Lounge: 8

6B - Reducing workspaces and adding space for lounges and circulation







### 6C – Identify the 5 Zones









### **Revised Floorplan**



### Sketches – Entry













### **Sketches – Main Circulation**









2.27.18





MAIN CORRIDOR 2.22.18

### Sketches – Lounge











LOUNGE STUDY 2 2.27.18





### Sketches – Open Work Area













# Furniture Plan – Rough Sketch

# Finishes – Furniture – Option 1



## Finishes – Furniture – Option 2