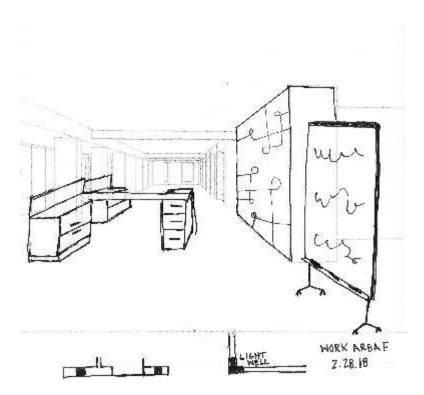

Scattered Plan 6A Knoll Dense Packed Plan – Outer Perimeter

### **Knoll Dense Packed Combined Plan**

Workstations (including benching and panel): 100

Private Office: 14

Conference/Group Work Area (enclosed and open – includes textiles): 9

Lounge: 0



### **Knoll Existing Plan**

Workstations (including benching and panel): 42

Private Office: 2

Conference/Group Work Area (enclosed and open – includes textiles): 12

Lounge: 8

6B - Reducing workspaces and adding space for lounges and circulation







### 6C – Identify the 5 Zones









### **Revised Floorplan**



### Sketches – Entry













### **Sketches – Main Circulation**









2.27.18





MAIN CORRIDOR 2.22.18

### Sketches – Lounge











LOUNGE STUDY 2 2.27.18





### Sketches – Open Work Area













# Furniture Plan – Rough Sketch

# Finishes – Furniture – Option 1



## Finishes – Furniture – Option 2