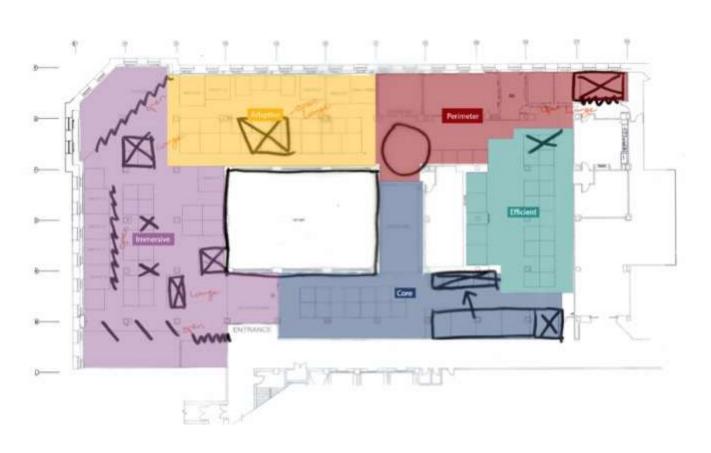

Group Planning
/Meeting

Diffuse Focus







### **Spatial Concept Sketches**



Socializing



# Personal Lounge Chair





# 6A Knoll Dense Packed Plan – Inner Perimeter 6A Knoll Dense Packed Plan – Scattered Plan 6A Knoll Dense Packed Plan – Scattered Plan 6A Knoll Dense Packed Plan – Outer Perimeter

### **Knoll Dense Packed Combined Plan**

Workstations (including benching and panel): 100

Private Office: 14

Conference/Group Work Area (enclosed and open – includes textiles): 9

Lounge: 0



### **Knoll Existing Plan**

Workstations (including benching and panel): 42

Private Office: 2

Conference/Group Work Area (enclosed and open – includes textiles): 12

Lounge: 8

6B - Reducing workspaces and adding space for lounges and circulation







### 6C – Identify the 5 Zones









### **Revised Floorplan**



### Sketches – Entry













### **Sketches – Main Circulation**









2.27.18





MAIN CORRIDOR 2.22.18

### Sketches – Lounge











LOUNGE STUDY 2 2.27.18





### Sketches – Open Work Area













# Furniture Plan – Rough Sketch

# Finishes – Furniture – Option 1



## Finishes – Furniture – Option 2