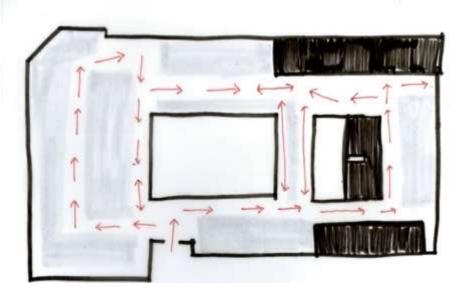

### **Plan Circulation Sketches**



Layout 1a



Layout 1b



Layout 1c



Layout 2a



Layout 2b



Layout 2c

**Spatial Concept Sketches** 

Focus Work









Group Planning
/Meeting

Diffuse Focus







### **Spatial Concept Sketches**



Socializing



# Personal Lounge Chair





# 6A Knoll Dense Packed Plan – Inner Perimeter 6A Knoll Dense Packed Plan – Scattered Plan 6A Knoll Dense Packed Plan – Scattered Plan 6A Knoll Dense Packed Plan – Outer Perimeter

### **Knoll Dense Packed Combined Plan**

Workstations (including benching and panel): 100

Private Office: 14

Conference/Group Work Area (enclosed and open – includes textiles): 9

Lounge: 0



### **Knoll Existing Plan**

Workstations (including benching and panel): 42

Private Office: 2

Conference/Group Work Area (enclosed and open – includes textiles): 12

Lounge: 8

6B - Reducing workspaces an