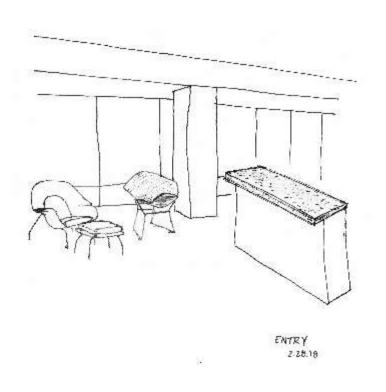

ial Concept Sketches**



Socializing



# Personal Lounge Chair





# 6A Knoll Dense Packed Plan – Inner Perimeter 6A Knoll Dense Packed Plan – Scattered Plan 6A Knoll Dense Packed Plan – Scattered Plan 6A Knoll Dense Packed Plan – Outer Perimeter

### **Knoll Dense Packed Combined Plan**

Workstations (including benching and panel): 100

Private Office: 14

Conference/Group Work Area (enclosed and open – includes textiles): 9

Lounge: 0



### **Knoll Existing Plan**

Workstations (including benching and panel): 42

Private Office: 2

Conference/Group Work Area (enclosed and open – includes textiles): 12

Lounge: 8

6B - Reducing workspaces and adding space for lounges and circulation







### 6C – Identify the 5 Zones









### **Revised Floorplan**



### Sketches – Entry













### **Sketches – Main Circulation**









2.27.18





MAIN CORRIDOR 2.22.18

### Sketches – Lounge











LOUNGE STUDY 2 2.27.18





### Sketches – Open Work Area













# Furniture Plan – Rough Sketch

# Finishes – Furniture – Option 1



## Finishes – Furniture – Option 2