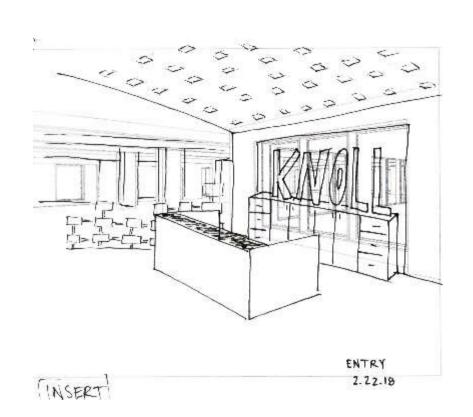

l Concept Sketches**



Socializing



# Personal Lounge Chair





# 6A Knoll Dense Packed Plan – Inner Perimeter 6A Knoll Dense Packed Plan – Scattered Plan 6A Knoll Dense Packed Plan – Scattered Plan 6A Knoll Dense Packed Plan – Outer Perimeter

### **Knoll Dense Packed Combined Plan**

Workstations (including benching and panel): 100

Private Office: 14

Conference/Group Work Area (enclosed and open – includes textiles): 9

Lounge: 0



### **Knoll Existing Plan**

Workstations (including benching and panel): 42

Private Office: 2

Conference/Group Work Area (enclosed and open – includes textiles): 12

Lounge: 8

6B - Reducing workspaces and adding space for lounges and circulation







### 6C – Identify the 5 Zones









### **Revised Floorplan**



### Sketches – Entry













### **Sketches – Main Circulation**









2.27.18





MAIN CORRIDOR 2.22.18

### Sketches – Lounge











LOUNGE STUDY 2 2.27.18





### Sketches – Open Work Area













# Furniture Plan – Rough Sketch

# Finishes – Furniture – Option 1



## Finishes – Furniture – Option 2