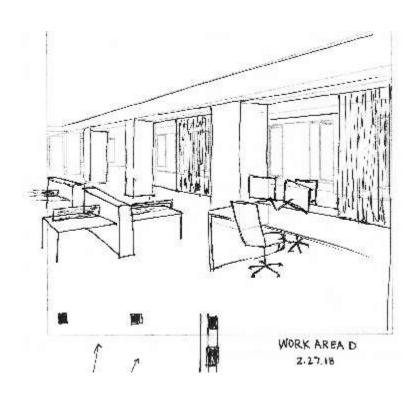

d Plan – Scattered Plan 6A Knoll Dense Packed Plan – Outer Perimeter

### **Knoll Dense Packed Combined Plan**

Workstations (including benching and panel): 100

Private Office: 14

Conference/Group Work Area (enclosed and open – includes textiles): 9

Lounge: 0



### **Knoll Existing Plan**

Workstations (including benching and panel): 42

Private Office: 2

Conference/Group Work Area (enclosed and open – includes textiles): 12

Lounge: 8

6B - Reducing workspaces and adding space for lounges and circulation







### 6C – Identify the 5 Zones









### **Revised Floorplan**



### Sketches – Entry













### **Sketches – Main Circulation**









2.27.18





MAIN CORRIDOR 2.22.18

### Sketches – Lounge











LOUNGE STUDY 2 2.27.18





### Sketches – Open Work Area













# Furniture Plan – Rough Sketch

# Finishes – Furniture – Option 1



## Finishes – Furniture – Option 2