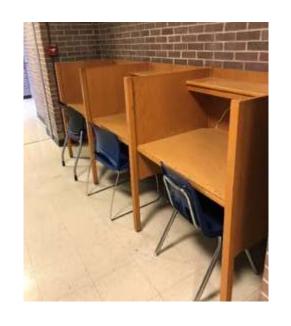

### **Plan Circulation Sketches**



Layout 1a



Layout 1b



Layout 1c



Layout 2a



Layout 2b



Layout 2c

**Spatial Concept Sketches** 

Focus Work









Group Planning
/Meeting

Diffuse Focus







### **Spatial Concept Sketches**



Socializing



# Personal Lounge Chair





# 6A Knoll Dense Packed Plan – Inner Perimeter 6A Knoll Dense Packed Plan – Scattered Plan 6A Knoll Dense Packed Plan – Scattered Plan 6A Knoll Dense Packed Plan – Outer Perimeter

### **Knoll Dense Packed Combined Plan**

Workstations (including benching and panel): 100

Private Office: 14

Conference/Group Work Area (enclosed and open – includes textiles): 9

Lounge: 0



### **Knoll Existing Plan**

Workstations (including benching and panel): 42

Private Office: 2

Conference/Group Work Area (enclosed and open – includes textiles): 12

Lounge: 8

6B - Reducing workspaces and adding space for lounges and circulation







### 6C – Identify the 5 Zones