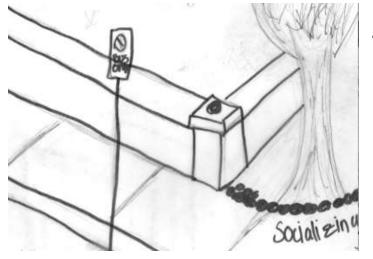

### **Plan Circulation Sketches**



Layout 1a



Layout 1b



Layout 1c



Layout 2a



Layout 2b



Layout 2c

**Spatial Concept Sketches** 

Focus Work









Group Planning
/Meeting

Diffuse Focus







### **Spatial Concept Sketches**



Socializing



# Personal Lounge Chair





# 6A Knoll Dense Packed Plan – Inner Perimeter 6A Knoll Dense Packed Plan – Scattered Plan 6A Knoll Dense Packed Plan – Scattered Plan 6A Knoll Dense Packed Plan – Outer Perimeter

### **Knoll Dense Packed Combined Plan**

Workstations (including benching and panel): 100

Private Office: 14

Conference/Group Work Area (enclosed and open – includes textiles): 9

Lounge: 0



### **Knoll Existing Plan**

Workstations (including benching and panel): 42

Private Office: 2

Conference/Group Work Area (enclosed and open – includes textiles): 12

Lounge: 8

6B - Reducing workspaces and adding space for lounges and circulation







### 6C – Identify the 5 Zones









### **Revised Floorplan**



### Sketches – Entry













### **Sketches – M