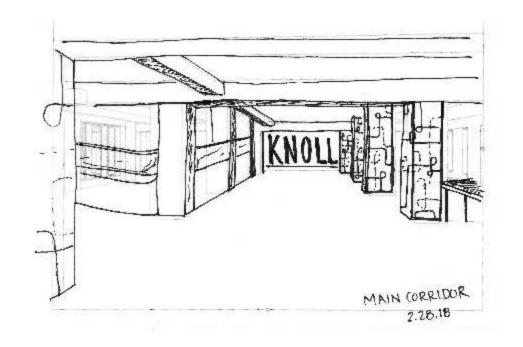

Personal Lounge Chair





# 6A Knoll Dense Packed Plan – Inner Perimeter 6A Knoll Dense Packed Plan – Scattered Plan 6A Knoll Dense Packed Plan – Scattered Plan 6A Knoll Dense Packed Plan – Outer Perimeter

### **Knoll Dense Packed Combined Plan**

Workstations (including benching and panel): 100

Private Office: 14

Conference/Group Work Area (enclosed and open – includes textiles): 9

Lounge: 0



### **Knoll Existing Plan**

Workstations (including benching and panel): 42

Private Office: 2

Conference/Group Work Area (enclosed and open – includes textiles): 12

Lounge: 8

6B - Reducing workspaces and adding space for lounges and circulation







### 6C – Identify the 5 Zones









### **Revised Floorplan**



### Sketches – Entry













### **Sketches – Main Circulation**









2.27.18





MAIN CORRIDOR 2.22.18

### Sketches – Lounge











LOUNGE STUDY 2 2.27.18





### Sketches – Open Work Area













# Furniture Plan – Rough Sketch

# Finishes – Furniture – Option 1



## Finishes – Furniture – Option 2