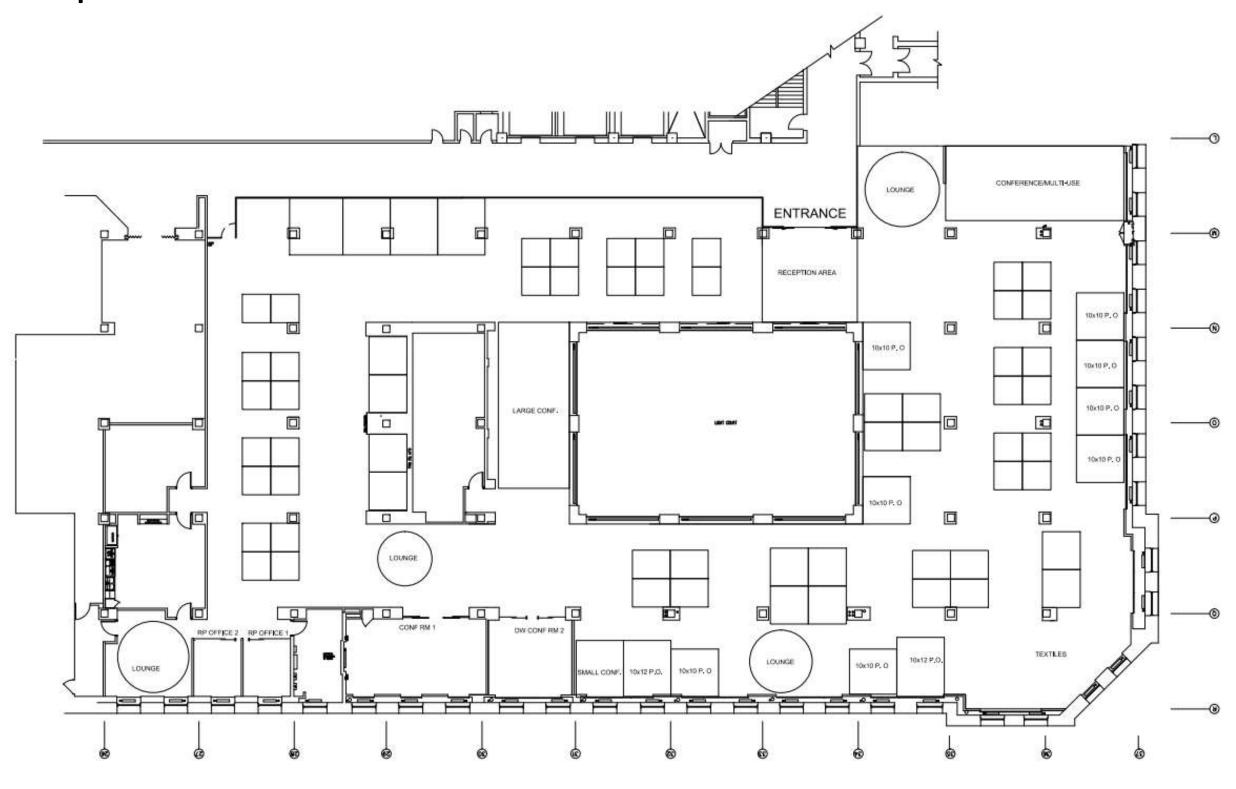

### **Knoll Existing Plan**

Workstations (including benching and panel): 42

Private Office: 2

Conference/Group Work Area (enclosed and open – includes textiles): 12

Lounge: 8

6B - Reducing workspaces and adding space for lounges and circulation

### **Revised Floorplan**