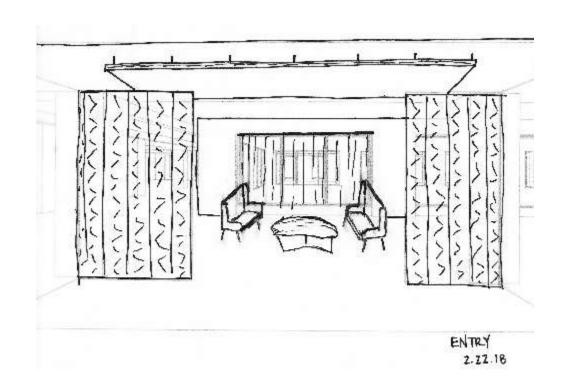

Concept Sketches**



Socializing



# Personal Lounge Chair





# 6A Knoll Dense Packed Plan – Inner Perimeter 6A Knoll Dense Packed Plan – Scattered Plan 6A Knoll Dense Packed Plan – Scattered Plan 6A Knoll Dense Packed Plan – Outer Perimeter

### **Knoll Dense Packed Combined Plan**

Workstations (including benching and panel): 100

Private Office: 14

Conference/Group Work Area (enclosed and open – includes textiles): 9

Lounge: 0



### **Knoll Existing Plan**

Workstations (including benching and panel): 42

Private Office: 2

Conference/Group Work Area (enclosed and open – includes textiles): 12

Lounge: 8

6B - Reducing workspaces and adding space for lounges and circulation







### 6C – Identify the 5 Zones









### **Revised Floorplan**



### Sketches – Entry













### **Sketches – Main Circulation**









2.27.18





MAIN CORRIDOR 2.22.18

### Sketches – Lounge











LOUNGE STUDY 2 2.27.18





### Sketches – Open Work Area













# Furniture Plan – Rough Sketch

# Finishes – Furniture – Option 1



## Finishes – Furniture – Option 2