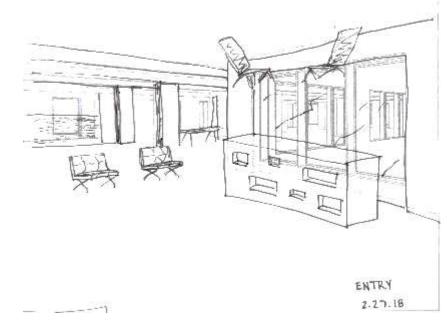

Spatial Concept Sketches**



Socializing



# Personal Lounge Chair





# 6A Knoll Dense Packed Plan – Inner Perimeter 6A Knoll Dense Packed Plan – Scattered Plan 6A Knoll Dense Packed Plan – Scattered Plan 6A Knoll Dense Packed Plan – Outer Perimeter

### **Knoll Dense Packed Combined Plan**

Workstations (including benching and panel): 100

Private Office: 14

Conference/Group Work Area (enclosed and open – includes textiles): 9

Lounge: 0



### **Knoll Existing Plan**

Workstations (including benching and panel): 42

Private Office: 2

Conference/Group Work Area (enclosed and open – includes textiles): 12

Lounge: 8

6B - Reducing workspaces and adding space for lounges and circulation







### 6C – Identify the 5 Zones









### **Revised Floorplan**



### Sketches – Entry













### **Sketches – Main Circulation**









2.27.18





MAIN CORRIDOR 2.22.18

### Sketches – Lounge











LOUNGE STUDY 2 2.27.18





### Sketches – Open Work Area













# Furniture Plan – Rough Sketch

# Finishes – Furniture – Option 1



## Finishes – Furniture – Option 2