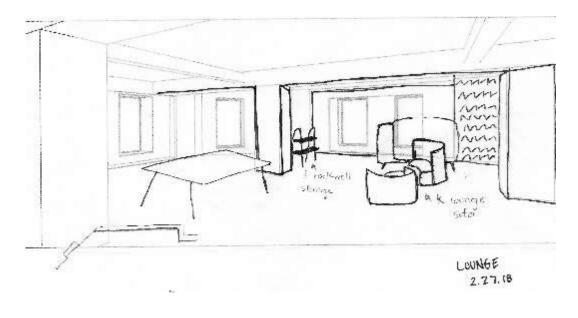

er 6A Knoll Dense Packed Plan – Scattered Plan 6A Knoll Dense Packed Plan – Scattered Plan 6A Knoll Dense Packed Plan – Outer Perimeter

### **Knoll Dense Packed Combined Plan**

Workstations (including benching and panel): 100

Private Office: 14

Conference/Group Work Area (enclosed and open – includes textiles): 9

Lounge: 0



### **Knoll Existing Plan**

Workstations (including benching and panel): 42

Private Office: 2

Conference/Group Work Area (enclosed and open – includes textiles): 12

Lounge: 8

6B - Reducing workspaces and adding space for lounges and circulation







### 6C – Identify the 5 Zones









### **Revised Floorplan**



### Sketches – Entry













### **Sketches – Main Circulation**









2.27.18





MAIN CORRIDOR 2.22.18

### Sketches – Lounge











LOUNGE STUDY 2 2.27.18





### Sketches – Open Work Area













# Furniture Plan – Rough Sketch

# Finishes – Furniture – Option 1



## Finishes – Furniture – Option 2