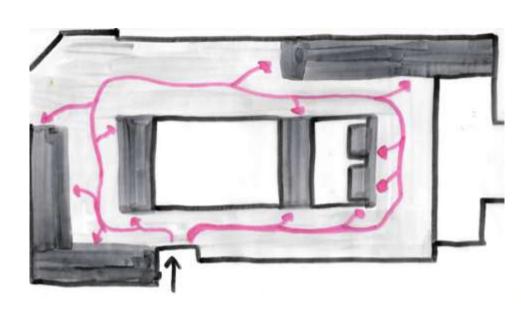

### **Plan Circulation Sketches**



Layout 1a



Layout 1b



Layout 1c



Layout 2a



Layout 2b



Layout 2c

**Spatial Concept Sketches** 

Focus Work









Group Planning
/Meeting

Diffuse Focus







### **Spatial Concept Sketches**



Socializing



# Personal Lounge Chair





# 6A Knoll Dense Packed Plan – Inner Perimeter 6A Knoll Dense Packed Plan – Scattered Plan 6A Knoll Dense Packed Plan – Scattered Plan 6A Knoll Dense Packed Plan – Outer Perimeter

### **Knoll Dense Packed Combined Plan**

Workstations (including benching and panel): 100

Private Office: 14

Conference/Group Work Area (enclosed and open – includes textiles): 9

Lounge: 0



### **Knoll Existing Plan**

Workstations (including benching and panel): 42

Private Office: 2

Conference/Group Work Area (enclosed and open – includes textiles): 12

Lounge: 8

6