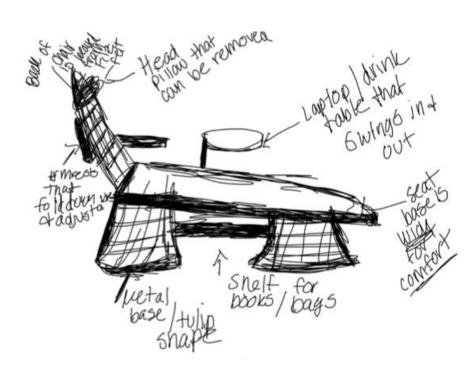

### **Plan Circulation Sketches**



Layout 1a



Layout 1b



Layout 1c



Layout 2a



Layout 2b



Layout 2c

**Spatial Concept Sketches** 

Focus Work









Group Planning
/Meeting

Diffuse Focus







### **Spatial Concept Sketches**



Socializing



# Personal Lounge Chair





# 6A Knoll Dense Packed Plan – Inner Perimeter 6A Knoll Dense Packed Plan – Scattered Plan 6A Knoll Dense Packed Plan – Scattered Plan 6A Knoll Dense Packed Plan – Outer Perimeter

### **Knoll Dense Packed Combined Plan**

Workstations (including benching and panel): 100

Private Office: 14

Conference/Group Work Area (enclosed and open – includes textiles): 9

Lounge: 0



### **Knoll Existing Plan**

Workstations (including benching and panel): 42

Private Office: 2

Conference/Group Work Area (enclosed and open – includes textiles): 12

Lounge: 8

6B - Reducing workspaces and adding space for lounges and circulation







### 6C – Identify the 5 Zones









### **Revised Floorplan**



### Sketches – Entry













### **Sketches – Main Circulation**









2.27.18





MA