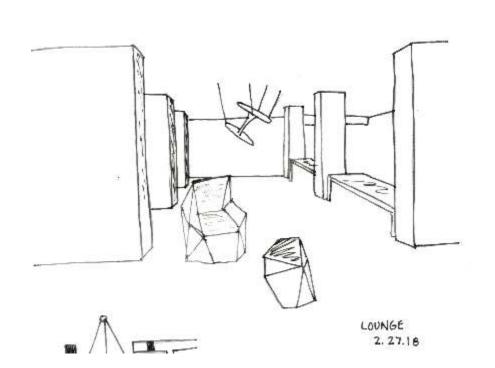

– Scattered Plan 6A Knoll Dense Packed Plan – Scattered Plan 6A Knoll Dense Packed Plan – Outer Perimeter

### **Knoll Dense Packed Combined Plan**

Workstations (including benching and panel): 100

Private Office: 14

Conference/Group Work Area (enclosed and open – includes textiles): 9

Lounge: 0



### **Knoll Existing Plan**

Workstations (including benching and panel): 42

Private Office: 2

Conference/Group Work Area (enclosed and open – includes textiles): 12

Lounge: 8

6B - Reducing workspaces and adding space for lounges and circulation







### 6C – Identify the 5 Zones









### **Revised Floorplan**



### Sketches – Entry













### **Sketches – Main Circulation**









2.27.18





MAIN CORRIDOR 2.22.18

### Sketches – Lounge











LOUNGE STUDY 2 2.27.18





### Sketches – Open Work Area













# Furniture Plan – Rough Sketch

# Finishes – Furniture – Option 1



## Finishes – Furniture – Option 2