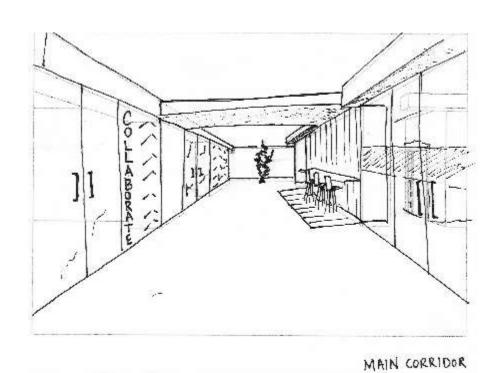

al Lounge Chair





# 6A Knoll Dense Packed Plan – Inner Perimeter 6A Knoll Dense Packed Plan – Scattered Plan 6A Knoll Dense Packed Plan – Scattered Plan 6A Knoll Dense Packed Plan – Outer Perimeter

### **Knoll Dense Packed Combined Plan**

Workstations (including benching and panel): 100

Private Office: 14

Conference/Group Work Area (enclosed and open – includes textiles): 9

Lounge: 0



### **Knoll Existing Plan**

Workstations (including benching and panel): 42

Private Office: 2

Conference/Group Work Area (enclosed and open – includes textiles): 12

Lounge: 8

6B - Reducing workspaces and adding space for lounges and circulation







### 6C – Identify the 5 Zones









### **Revised Floorplan**



### Sketches – Entry













### **Sketches – Main Circulation**









2.27.18





MAIN CORRIDOR 2.22.18

### Sketches – Lounge











LOUNGE STUDY 2 2.27.18





### Sketches – Open Work Area













# Furniture Plan – Rough Sketch

# Finishes – Furniture – Option 1



## Finishes – Furniture – Option 2