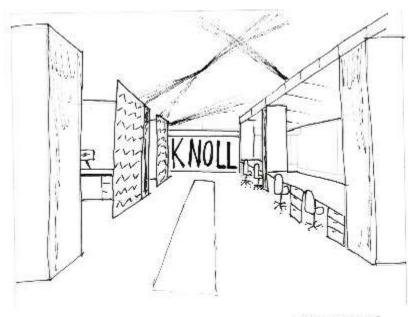

ir





# 6A Knoll Dense Packed Plan – Inner Perimeter 6A Knoll Dense Packed Plan – Scattered Plan 6A Knoll Dense Packed Plan – Scattered Plan 6A Knoll Dense Packed Plan – Outer Perimeter

### **Knoll Dense Packed Combined Plan**

Workstations (including benching and panel): 100

Private Office: 14

Conference/Group Work Area (enclosed and open – includes textiles): 9

Lounge: 0



### **Knoll Existing Plan**

Workstations (including benching and panel): 42

Private Office: 2

Conference/Group Work Area (enclosed and open – includes textiles): 12

Lounge: 8

6B - Reducing workspaces and adding space for lounges and circulation







### 6C – Identify the 5 Zones









### **Revised Floorplan**



### Sketches – Entry













### **Sketches – Main Circulation**









2.27.18





MAIN CORRIDOR 2.22.18

### Sketches – Lounge











LOUNGE STUDY 2 2.27.18





### Sketches – Open Work Area













# Furniture Plan – Rough Sketch

# Finishes – Furniture – Option 1



## Finishes – Furniture – Option 2