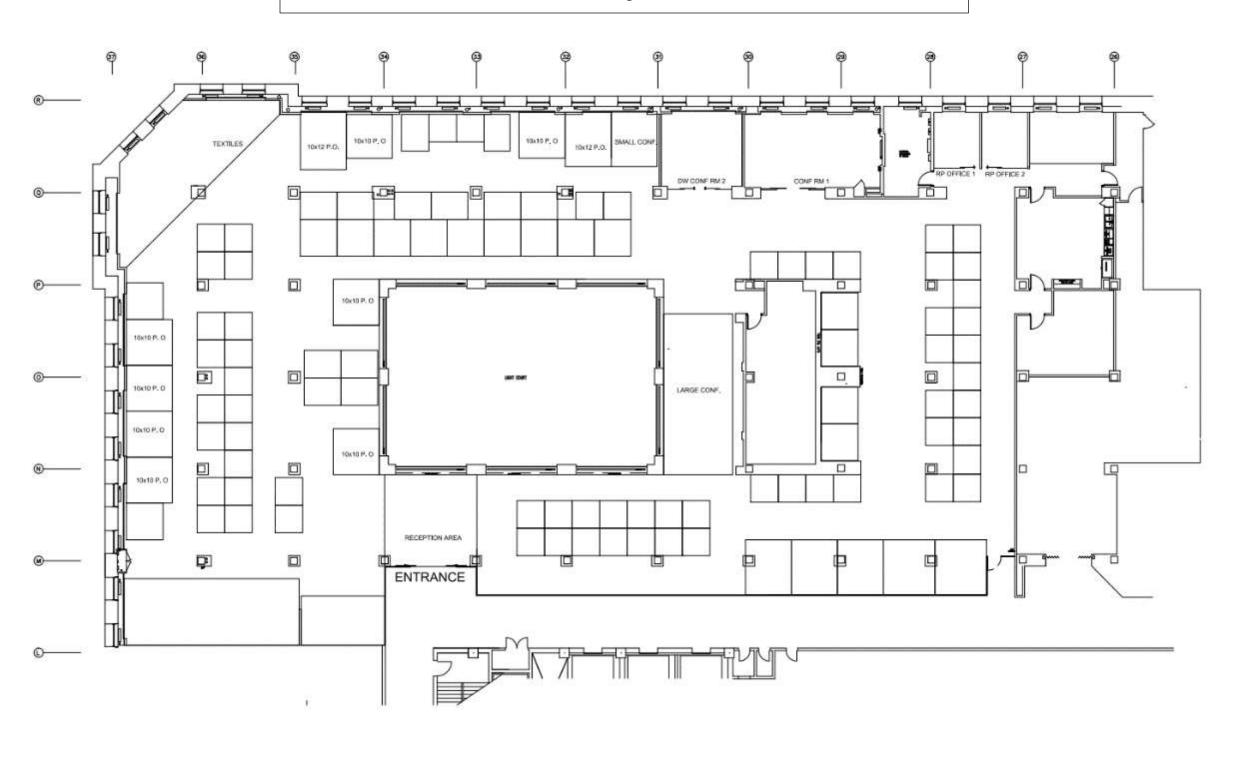

### **Knoll Existing Plan**

Workstations (including benching and panel): 42

Private Office: 2

Conference/Group Work Area (enclosed and open – includes textiles): 12

Lounge: 8

6B - Reducing workspaces and adding space for lounges and circulation