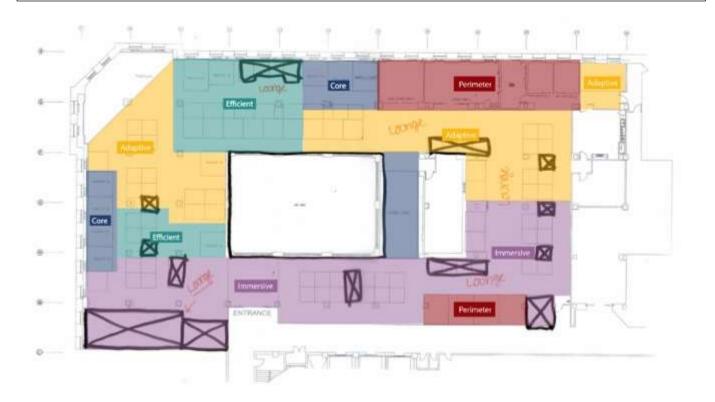

Group Planning
/Meeting

Diffuse Focus







### **Spatial Concept Sketches**



Socializing



# Personal Lounge Chair





# 6A Knoll Dense Packed Plan – Inner Perimeter 6A Knoll Dense Packed Plan – Scattered Plan 6A Knoll Dense Packed Plan – Scattered Plan 6A Knoll Dense Packed Plan – Outer Perimeter

### **Knoll Dense Packed Combined Plan**

Workstations (including benching and panel): 100

Private Office: 14

Conference/Group Work Area (enclosed and open – includes textiles): 9

Lounge: 0



### **Knoll Existing Plan**

Workstations (including benching and panel): 42

Private Office: 2

Conference/Group Work Area (enclosed and open – includes textiles): 12

Lounge: 8

6B - Reducing workspaces and adding space for lounges and circulation







### 6C – Identify the 5 Zones









### **Revised Floorplan**



### Sketches – Entry













### **Sketches – Main Circulation**









2.27.18





MAIN CORRIDOR 2.22.18

### Sketches – Lounge











LOUNGE STUDY 2 2.27.18





### Sketches – Open Work Area













# Furniture Plan – Rough Sketch

# Finishes – Furniture – Option 1



## Finishes – Furniture – Option 2