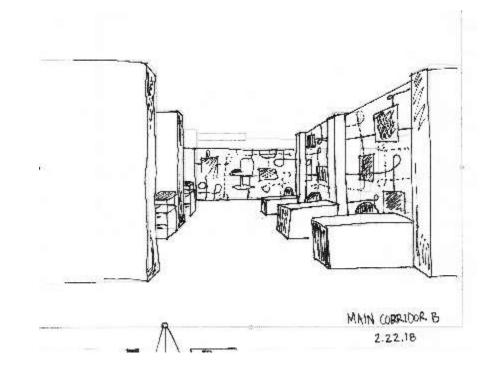

onal Lounge Chair





# 6A Knoll Dense Packed Plan – Inner Perimeter 6A Knoll Dense Packed Plan – Scattered Plan 6A Knoll Dense Packed Plan – Scattered Plan 6A Knoll Dense Packed Plan – Outer Perimeter

### **Knoll Dense Packed Combined Plan**

Workstations (including benching and panel): 100

Private Office: 14

Conference/Group Work Area (enclosed and open – includes textiles): 9

Lounge: 0



### **Knoll Existing Plan**

Workstations (including benching and panel): 42

Private Office: 2

Conference/Group Work Area (enclosed and open – includes textiles): 12

Lounge: 8

6B - Reducing workspaces and adding space for lounges and circulation







### 6C – Identify the 5 Zones









### **Revised Floorplan**



### Sketches – Entry













### **Sketches – Main Circulation**









2.27.18





MAIN CORRIDOR 2.22.18

### Sketches – Lounge











LOUNGE STUDY 2 2.27.18





### Sketches – Open Work Area













# Furniture Plan – Rough Sketch

# Finishes – Furniture – Option 1



## Finishes – Furniture – Option 2