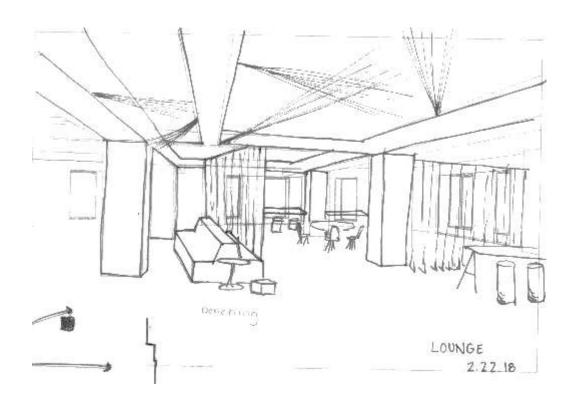

Scattered Plan 6A Knoll Dense Packed Plan – Scattered Plan 6A Knoll Dense Packed Plan – Outer Perimeter

### **Knoll Dense Packed Combined Plan**

Workstations (including benching and panel): 100

Private Office: 14

Conference/Group Work Area (enclosed and open – includes textiles): 9

Lounge: 0



### **Knoll Existing Plan**

Workstations (including benching and panel): 42

Private Office: 2

Conference/Group Work Area (enclosed and open – includes textiles): 12

Lounge: 8

6B - Reducing workspaces and adding space for lounges and circulation







### 6C – Identify the 5 Zones









### **Revised Floorplan**



### Sketches – Entry













### **Sketches – Main Circulation**









2.27.18





MAIN CORRIDOR 2.22.18

### Sketches – Lounge











LOUNGE STUDY 2 2.27.18





### Sketches – Open Work Area













# Furniture Plan – Rough Sketch

# Finishes – Furniture – Option 1



## Finishes – Furniture – Option 2