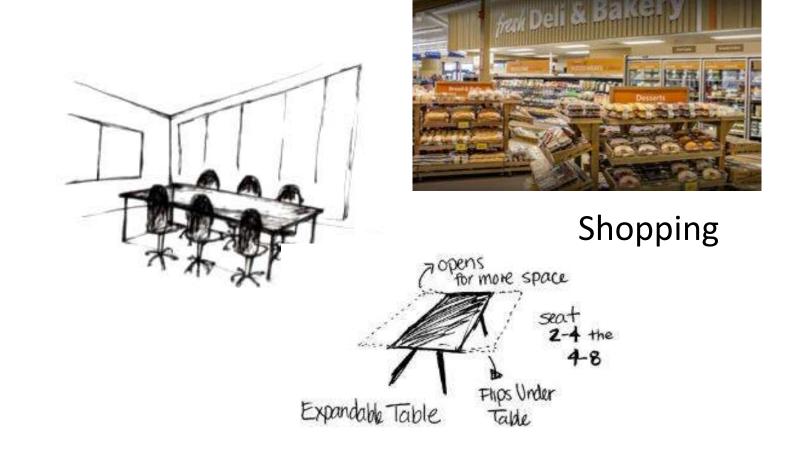

### **Plan Circulation Sketches**



Layout 1a



Layout 1b



Layout 1c



Layout 2a



Layout 2b



Layout 2c

**Spatial Concept Sketches** 

Focus Work









Group Planning
/Meeting

Diffuse Focus







### **Spatial Concept Sketches**



Socializing



# Personal Lounge Chair





# 6A Knoll Dense Packed Plan – Inner Perimeter 6A Knoll Dense Packed Plan – Scattered Plan 6A Knoll Dense Packed Plan – Scattered Plan 6A Knoll Dense Packed Plan – Outer Perimeter

### **Knoll Dense Packed Combined Plan**

Workstations (including benching and panel): 100

Private Office: 14

Conference/Group Work Area (enclosed and open – includes textiles): 9

Lounge: 0



### **Knoll Existing Plan**

Workstations (including benching and panel): 42

Private Office: 2

Conference/Group Work Area (enclosed and open – includes textiles): 12

Lounge: 8

6B - Reducing workspaces and adding space for lounges and circulation







### 6C – Identify the 5 Zones









### **Revised Floorplan**



### Sketches – Entry













### **Sketches – Main Circulation**









2.27.18





MAIN