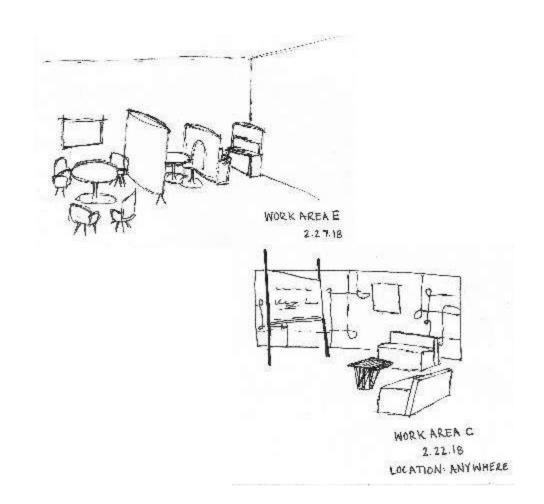

Plan – Scattered Plan 6A Knoll Dense Packed Plan – Outer Perimeter

### **Knoll Dense Packed Combined Plan**

Workstations (including benching and panel): 100

Private Office: 14

Conference/Group Work Area (enclosed and open – includes textiles): 9

Lounge: 0



### **Knoll Existing Plan**

Workstations (including benching and panel): 42

Private Office: 2

Conference/Group Work Area (enclosed and open – includes textiles): 12

Lounge: 8

6B - Reducing workspaces and adding space for lounges and circulation







### 6C – Identify the 5 Zones









### **Revised Floorplan**



### Sketches – Entry













### **Sketches – Main Circulation**









2.27.18





MAIN CORRIDOR 2.22.18

### Sketches – Lounge











LOUNGE STUDY 2 2.27.18





### Sketches – Open Work Area













# Furniture Plan – Rough Sketch

# Finishes – Furniture – Option 1



## Finishes – Furniture – Option 2