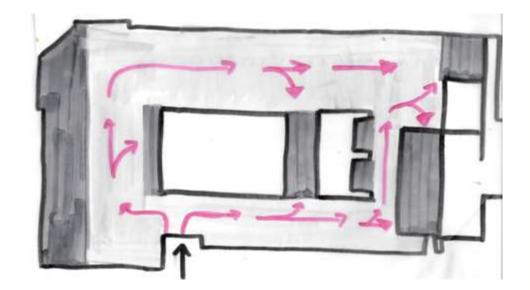

### **Plan Circulation Sketches**



Layout 1a



Layout 1b



Layout 1c



Layout 2a



Layout 2b



Layout 2c

**Spatial Concept Sketches** 

Focus Work









Group Planning
/Meeting

Diffuse Focus







### **Spatial Concept Sketches**



Socializing



# Personal Lounge Chair





# 6A Knoll Dense Packed Plan – Inner Perimeter 6A Knoll Dense Packed Plan – Scattered Plan 6A Knoll Dense Packed Plan – Scattered Plan 6A Knoll Dense Packed Plan – Outer Perimeter

### **Knoll Dense Packed Combined Plan**

Workstations (including benching and panel): 100

Private Office: 14

Conference/Group Work Area (enclosed and open – includes textiles): 9

Lounge: 0



### **Knoll Existing Plan**

Workstations (including benching and panel): 42

Private Office: 2

Conference/Group Work Area (enclosed and open – includes textiles): 12

Lounge: 8

6B - Reducing workspaces and adding spac