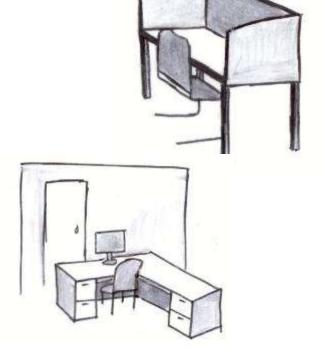

### **Plan Circulation Sketches**



Layout 1a



Layout 1b



Layout 1c



Layout 2a



Layout 2b



Layout 2c

**Spatial Concept Sketches** 

Focus Work









Group Planning
/Meeting

Diffuse Focus







### **Spatial Concept Sketches**



Socializing



# Personal Lounge Chair





# 6A Knoll Dense Packed Plan – Inner Perimeter 6A Knoll Dense Packed Plan – Scattered Plan 6A Knoll Dense Packed Plan – Scattered Plan 6A Knoll Dense Packed Plan – Outer Perimeter

### **Knoll Dense Packed Combined Plan**

Workstations (including benching and panel): 100

Private Office: 14

Conference/Group Work Area (enclosed and open – includes textiles): 9

Lounge: 0



### **Knoll Existing Plan**

Workstations (including benching and panel): 42

Private Office: 2

Conference/Group Work Area (enclosed and open – includes textiles): 12

Lounge: 8

6B - Reducing workspaces and adding space for lounges and circulation







### 6C – Identify the 5 Zones