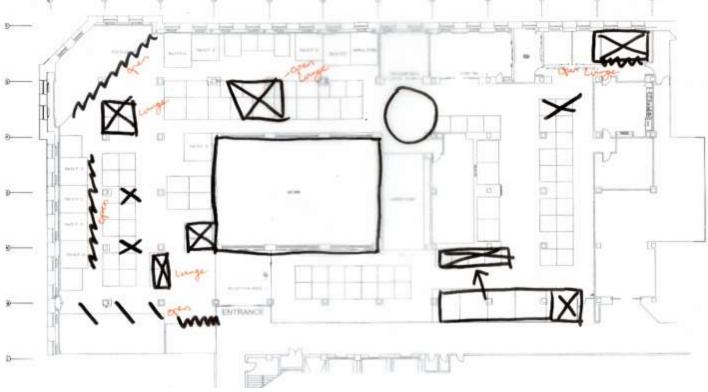

Concept Sketches** 

Focus Work









Group Planning
/Meeting

Diffuse Focus







### **Spatial Concept Sketches**



Socializing



# Personal Lounge Chair





# 6A Knoll Dense Packed Plan – Inner Perimeter 6A Knoll Dense Packed Plan – Scattered Plan 6A Knoll Dense Packed Plan – Scattered Plan 6A Knoll Dense Packed Plan – Outer Perimeter

### **Knoll Dense Packed Combined Plan**

Workstations (including benching and panel): 100

Private Office: 14

Conference/Group Work Area (enclosed and open – includes textiles): 9

Lounge: 0



### **Knoll Existing Plan**

Workstations (including benching and panel): 42

Private Office: 2

Conference/Group Work Area (enclosed and open – includes textiles): 12

Lounge: 8

6B - Reducing workspaces and adding space for lounges and circulation







### 6C – Identify the 5 Zones









### **Revised Floorplan**



### Sketches – Entry













### **Sketches – Main Circulation**









2.27.18





MAIN CORRIDOR 2.22.18

### Sketches – Lounge











LOUNGE STUDY 2 2.27.18





### Sketches – Open Work Area













# Furniture Plan – Rough Sketch

# Finishes – Furniture – Option 1



## Finishes – Furniture – Option 2