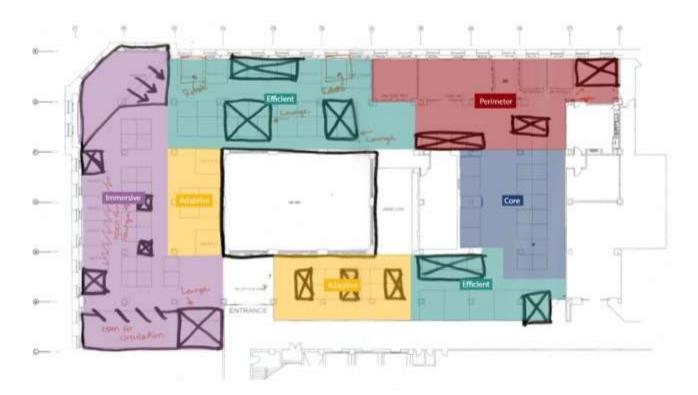

Group Planning
/Meeting

Diffuse Focus







### **Spatial Concept Sketches**



Socializing



# Personal Lounge Chair





# 6A Knoll Dense Packed Plan – Inner Perimeter 6A Knoll Dense Packed Plan – Scattered Plan 6A Knoll Dense Packed Plan – Scattered Plan 6A Knoll Dense Packed Plan – Outer Perimeter

### **Knoll Dense Packed Combined Plan**

Workstations (including benching and panel): 100

Private Office: 14

Conference/Group Work Area (enclosed and open – includes textiles): 9

Lounge: 0



### **Knoll Existing Plan**

Workstations (including benching and panel): 42

Private Office: 2

Conference/Group Work Area (enclosed and open – includes textiles): 12

Lounge: 8

6B - Reducing workspaces and adding space for lounges and circulation







### 6C – Identify the 5 Zones









### **Revised Floorplan**



### Sketches – Entry













### **Sketches – Main Circulation**









2.27.18





MAIN CORRIDOR 2.22.18

### Sketches – Lounge











LOUNGE STUDY 2 2.27.18





### Sketches – Open Work Area













# Furniture Plan – Rough Sketch

# Finishes – Furniture – Option 1



## Finishes – Furniture – Option 2