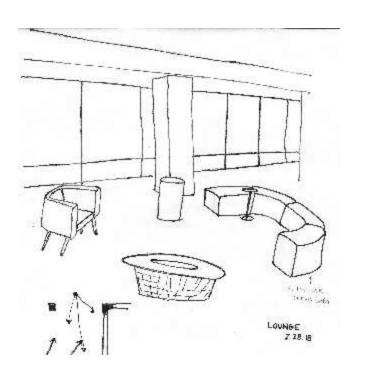

imeter 6A Knoll Dense Packed Plan – Scattered Plan 6A Knoll Dense Packed Plan – Scattered Plan 6A Knoll Dense Packed Plan – Outer Perimeter

### **Knoll Dense Packed Combined Plan**

Workstations (including benching and panel): 100

Private Office: 14

Conference/Group Work Area (enclosed and open – includes textiles): 9

Lounge: 0



### **Knoll Existing Plan**

Workstations (including benching and panel): 42

Private Office: 2

Conference/Group Work Area (enclosed and open – includes textiles): 12

Lounge: 8

6B - Reducing workspaces and adding space for lounges and circulation







### 6C – Identify the 5 Zones









### **Revised Floorplan**



### Sketches – Entry













### **Sketches – Main Circulation**









2.27.18





MAIN CORRIDOR 2.22.18

### Sketches – Lounge











LOUNGE STUDY 2 2.27.18





### Sketches – Open Work Area













# Furniture Plan – Rough Sketch

# Finishes – Furniture – Option 1



## Finishes – Furniture – Option 2