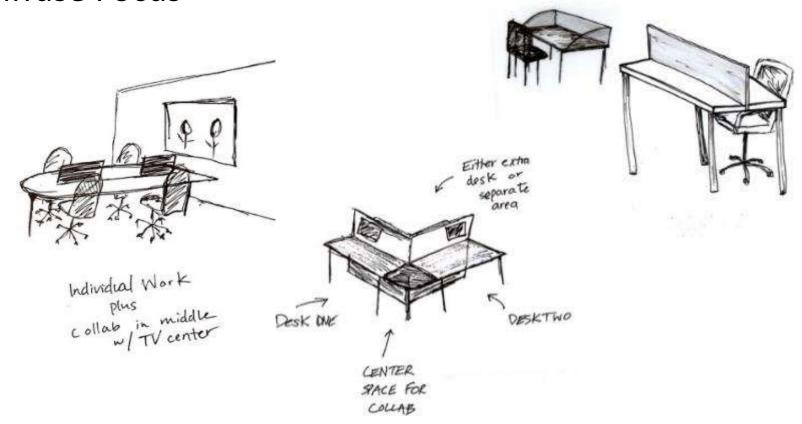

Focus Work

Group Planning
/Meeting

Diffuse Focus

### **Spatial Concept Sketches**

Socializing