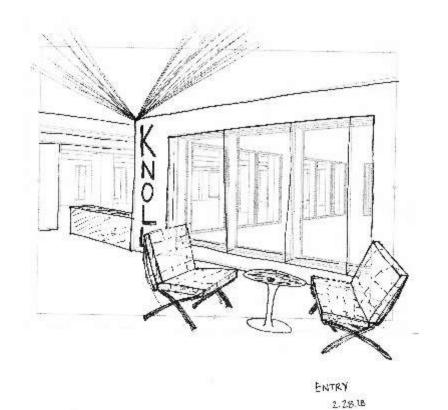

**Spatial Concept Sketches**



Socializing



# Personal Lounge Chair





# 6A Knoll Dense Packed Plan – Inner Perimeter 6A Knoll Dense Packed Plan – Scattered Plan 6A Knoll Dense Packed Plan – Scattered Plan 6A Knoll Dense Packed Plan – Outer Perimeter

### **Knoll Dense Packed Combined Plan**

Workstations (including benching and panel): 100

Private Office: 14

Conference/Group Work Area (enclosed and open – includes textiles): 9

Lounge: 0



### **Knoll Existing Plan**

Workstations (including benching and panel): 42

Private Office: 2

Conference/Group Work Area (enclosed and open – includes textiles): 12

Lounge: 8

6B - Reducing workspaces and adding space for lounges and circulation







### 6C – Identify the 5 Zones









### **Revised Floorplan**



### Sketches – Entry













### **Sketches – Main Circulation**









2.27.18





MAIN CORRIDOR 2.22.18

### Sketches – Lounge











LOUNGE STUDY 2 2.27.18





### Sketches – Open Work Area













# Furniture Plan – Rough Sketch

# Finishes – Furniture – Option 1



## Finishes – Furniture – Option 2