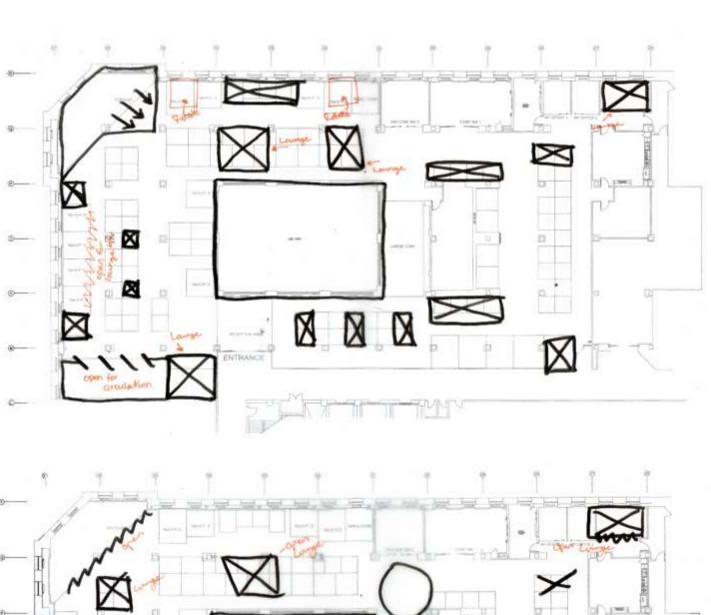

al Concept Sketches** 

Focus Work









Group Planning
/Meeting

Diffuse Focus







### **Spatial Concept Sketches**



Socializing



# Personal Lounge Chair





# 6A Knoll Dense Packed Plan – Inner Perimeter 6A Knoll Dense Packed Plan – Scattered Plan 6A Knoll Dense Packed Plan – Scattered Plan 6A Knoll Dense Packed Plan – Outer Perimeter

### **Knoll Dense Packed Combined Plan**

Workstations (including benching and panel): 100

Private Office: 14

Conference/Group Work Area (enclosed and open – includes textiles): 9

Lounge: 0



### **Knoll Existing Plan**

Workstations (including benching and panel): 42

Private Office: 2

Conference/Group Work Area (enclosed and open – includes textiles): 12

Lounge: 8

6B - Reducing workspaces and adding space for lounges and circulation







### 6C – Identify the 5 Zones









### **Revised Floorplan**



### Sketches – Entry













### **Sketches – Main Circulation**









2.27.18





MAIN CORRIDOR 2.22.18

### Sketches – Lounge











LOUNGE STUDY 2 2.27.18





### Sketches – Open Work Area













# Furniture Plan – Rough Sketch

# Finishes – Furniture – Option 1



## Finishes – Furniture – Option 2