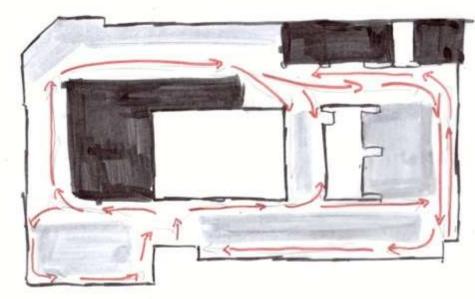

### **Plan Circulation Sketches**



Layout 1a



Layout 1b



Layout 1c



Layout 2a



Layout 2b



Layout 2c

**Spatial Concept Sketches** 

Focus Work









Group Planning
/Meeting

Diffuse Focus







### **Spatial Concept Sketches**



Socializing



# Personal Lounge Chair





# 6A Knoll Dense Packed Plan – Inner Perimeter 6A Knoll Dense Packed Plan – Scattered Plan 6A Knoll Dense Packed Plan – Scattered Plan 6A Knoll Dense Packed Plan – Outer Perimeter

### **Knoll Dense Packed Combined Plan**

Workstations (including benching and panel): 100

Private Office: 14

Conference/Group Work Area (enclosed and open – includes textiles): 9

Lounge: 0



### **Knoll Existing Plan**

Workstations (including benching and panel): 42

Private Office: 2

Conference/Group Work Area (enclosed and open – includes textiles): 12

Lounge: 8

6B - Reducing workspaces and adding space for lounges