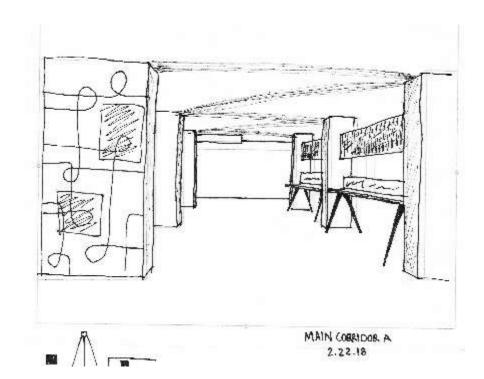

hair





# 6A Knoll Dense Packed Plan – Inner Perimeter 6A Knoll Dense Packed Plan – Scattered Plan 6A Knoll Dense Packed Plan – Scattered Plan 6A Knoll Dense Packed Plan – Outer Perimeter

### **Knoll Dense Packed Combined Plan**

Workstations (including benching and panel): 100

Private Office: 14

Conference/Group Work Area (enclosed and open – includes textiles): 9

Lounge: 0



### **Knoll Existing Plan**

Workstations (including benching and panel): 42

Private Office: 2

Conference/Group Work Area (enclosed and open – includes textiles): 12

Lounge: 8

6B - Reducing workspaces and adding space for lounges and circulation







### 6C – Identify the 5 Zones









### **Revised Floorplan**



### Sketches – Entry













### **Sketches – Main Circulation**









2.27.18





MAIN CORRIDOR 2.22.18

### Sketches – Lounge











LOUNGE STUDY 2 2.27.18





### Sketches – Open Work Area













# Furniture Plan – Rough Sketch

# Finishes – Furniture – Option 1



## Finishes – Furniture – Option 2