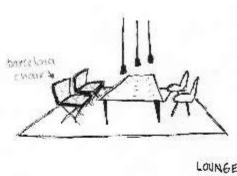

6A Knoll Dense Packed Plan – Scattered Plan 6A Knoll Dense Packed Plan – Scattered Plan 6A Knoll Dense Packed Plan – Outer Perimeter

### **Knoll Dense Packed Combined Plan**

Workstations (including benching and panel): 100

Private Office: 14

Conference/Group Work Area (enclosed and open – includes textiles): 9

Lounge: 0



### **Knoll Existing Plan**

Workstations (including benching and panel): 42

Private Office: 2

Conference/Group Work Area (enclosed and open – includes textiles): 12

Lounge: 8

6B - Reducing workspaces and adding space for lounges and circulation







### 6C – Identify the 5 Zones









### **Revised Floorplan**



### Sketches – Entry













### **Sketches – Main Circulation**









2.27.18





MAIN CORRIDOR 2.22.18

### Sketches – Lounge











LOUNGE STUDY 2 2.27.18





### Sketches – Open Work Area













# Furniture Plan – Rough Sketch

# Finishes – Furniture – Option 1



## Finishes – Furniture – Option 2