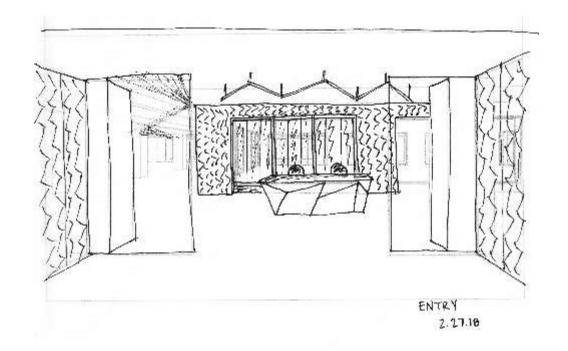

atial Concept Sketches**



Socializing



# Personal Lounge Chair





# 6A Knoll Dense Packed Plan – Inner Perimeter 6A Knoll Dense Packed Plan – Scattered Plan 6A Knoll Dense Packed Plan – Scattered Plan 6A Knoll Dense Packed Plan – Outer Perimeter

### **Knoll Dense Packed Combined Plan**

Workstations (including benching and panel): 100

Private Office: 14

Conference/Group Work Area (enclosed and open – includes textiles): 9

Lounge: 0



### **Knoll Existing Plan**

Workstations (including benching and panel): 42

Private Office: 2

Conference/Group Work Area (enclosed and open – includes textiles): 12

Lounge: 8

6B - Reducing workspaces and adding space for lounges and circulation







### 6C – Identify the 5 Zones









### **Revised Floorplan**



### Sketches – Entry













### **Sketches – Main Circulation**









2.27.18





MAIN CORRIDOR 2.22.18

### Sketches – Lounge











LOUNGE STUDY 2 2.27.18





### Sketches – Open Work Area













# Furniture Plan – Rough Sketch

# Finishes – Furniture – Option 1



## Finishes – Furniture – Option 2