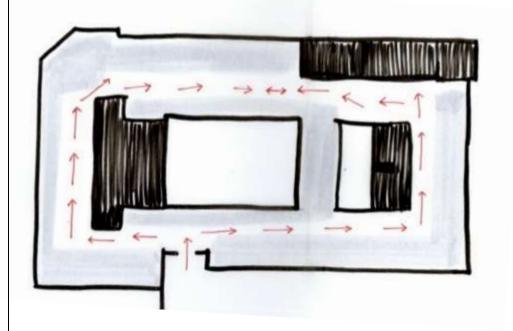

### **Plan Circulation Sketches**



Layout 1a



Layout 1b



Layout 1c



Layout 2a



Layout 2b



Layout 2c

**Spatial Concept Sketches** 

Focus Work









Group Planning
/Meeting

Diffuse Focus







### **Spatial Concept Sketches**



Socializing



# Personal Lounge Chair





# 6A Knoll Dense Packed Plan – Inner Perimeter 6A Knoll Dense Packed Plan – Scattered Plan 6A Knoll Dense Packed Plan – Scattered Plan 6A Knoll Dense Packed Plan – Outer Perimeter

### **Knoll Dense Packed Combined Plan**

Workstations (including benching and panel): 100

Private Office: 14

Conference/Group Work Area (enclosed and open – includes textiles): 9

Lounge: 0



### **Knoll Existing Plan**

Workstations (including benching and panel): 42

Private Office: 2

Conference/Group Work Area (enclosed and open – includes textiles): 12