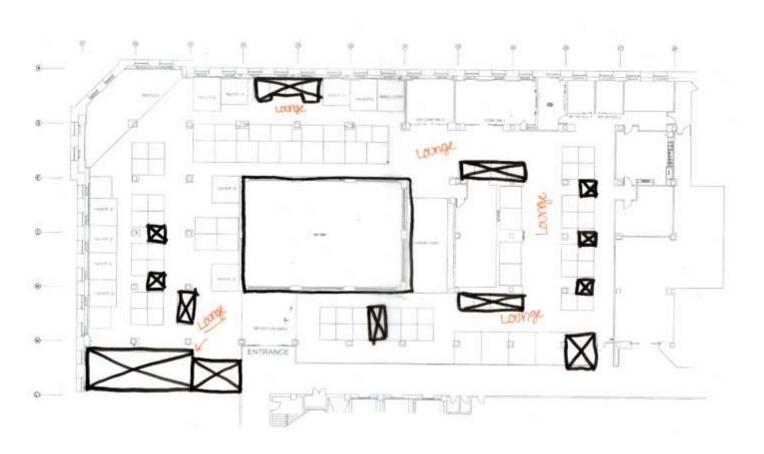

### **Knoll Existing Plan**

Workstations (including benching and panel): 42

Private Office: 2

Conference/Group Work Area (enclosed and open – includes textiles): 12

Lounge: 8

6B - Reducing workspaces and adding space for lounges and circulation