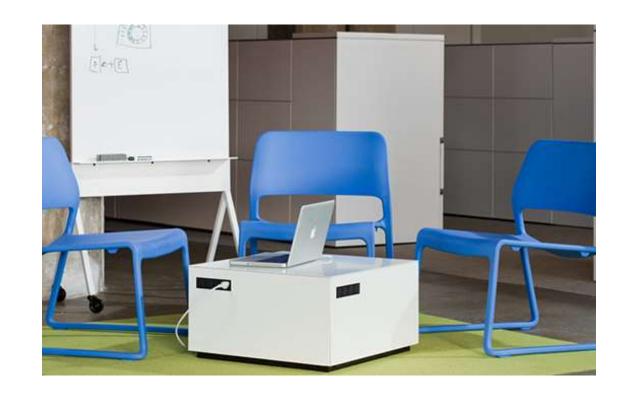

ations (including benching and panel): 100

Private Office: 14

Conference/Group Work Area (enclosed and open – includes textiles): 9

Lounge: 0



### **Knoll Existing Plan**

Workstations (including benching and panel): 42

Private Office: 2

Conference/Group Work Area (enclosed and open – includes textiles): 12

Lounge: 8

6B - Reducing workspaces and adding space for lounges and circulation







### 6C – Identify the 5 Zones









### **Revised Floorplan**



### Sketches – Entry













### **Sketches – Main Circulation**









2.27.18





MAIN CORRIDOR 2.22.18

### Sketches – Lounge











LOUNGE STUDY 2 2.27.18





### Sketches – Open Work Area













# Furniture Plan – Rough Sketch

# Finishes – Furniture – Option 1



## Finishes – Furniture – Option 2