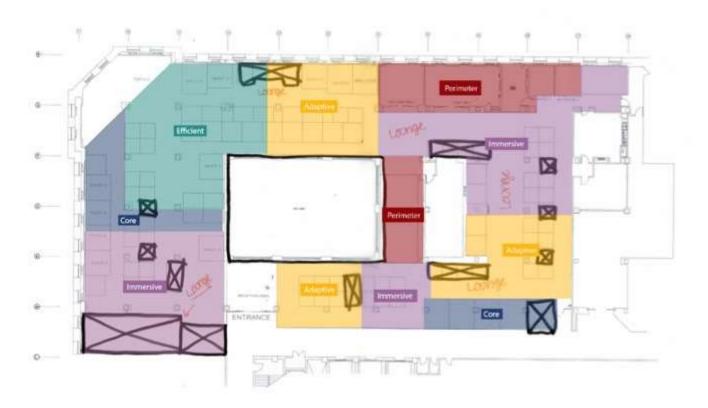

Group Planning
/Meeting

Diffuse Focus







### **Spatial Concept Sketches**



Socializing



# Personal Lounge Chair





# 6A Knoll Dense Packed Plan – Inner Perimeter 6A Knoll Dense Packed Plan – Scattered Plan 6A Knoll Dense Packed Plan – Scattered Plan 6A Knoll Dense Packed Plan – Outer Perimeter

### **Knoll Dense Packed Combined Plan**

Workstations (including benching and panel): 100

Private Office: 14

Conference/Group Work Area (enclosed and open – includes textiles): 9

Lounge: 0



### **Knoll Existing Plan**

Workstations (including benching and panel): 42

Private Office: 2

Conference/Group Work Area (enclosed and open – includes textiles): 12

Lounge: 8

6B - Reducing workspaces and adding space for lounges and circulation







### 6C – Identify the 5 Zones









### **Revised Floorplan**



### Sketches – Entry













### **Sketches – Main Circulation**









2.27.18





MAIN CORRIDOR 2.22.18

### Sketches – Lounge











LOUNGE STUDY 2 2.27.18





### Sketches – Open Work Area













# Furniture Plan – Rough Sketch

# Finishes – Furniture – Option 1



## Finishes – Furniture – Option 2