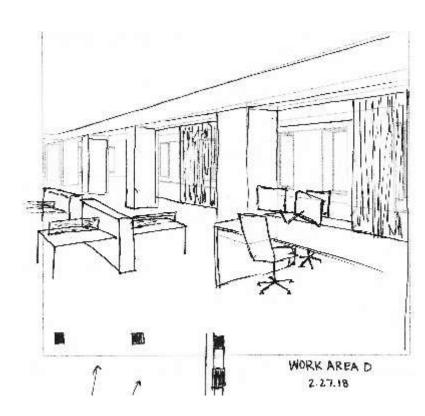

– Scattered Plan 6A Knoll Dense Packed Plan – Outer Perimeter

### **Knoll Dense Packed Combined Plan**

Workstations (including benching and panel): 100

Private Office: 14

Conference/Group Work Area (enclosed and open – includes textiles): 9

Lounge: 0



### **Knoll Existing Plan**

Workstations (including benching and panel): 42

Private Office: 2

Conference/Group Work Area (enclosed and open – includes textiles): 12

Lounge: 8

6B - Reducing workspaces and adding space for lounges and circulation







### 6C – Identify the 5 Zones









### **Revised Floorplan**



### Sketches – Entry













### **Sketches – Main Circulation**









2.27.18





MAIN CORRIDOR 2.22.18

### Sketches – Lounge











LOUNGE STUDY 2 2.27.18





### Sketches – Open Work Area













# Furniture Plan – Rough Sketch

# Finishes – Furniture – Option 1



## Finishes – Furniture – Option 2