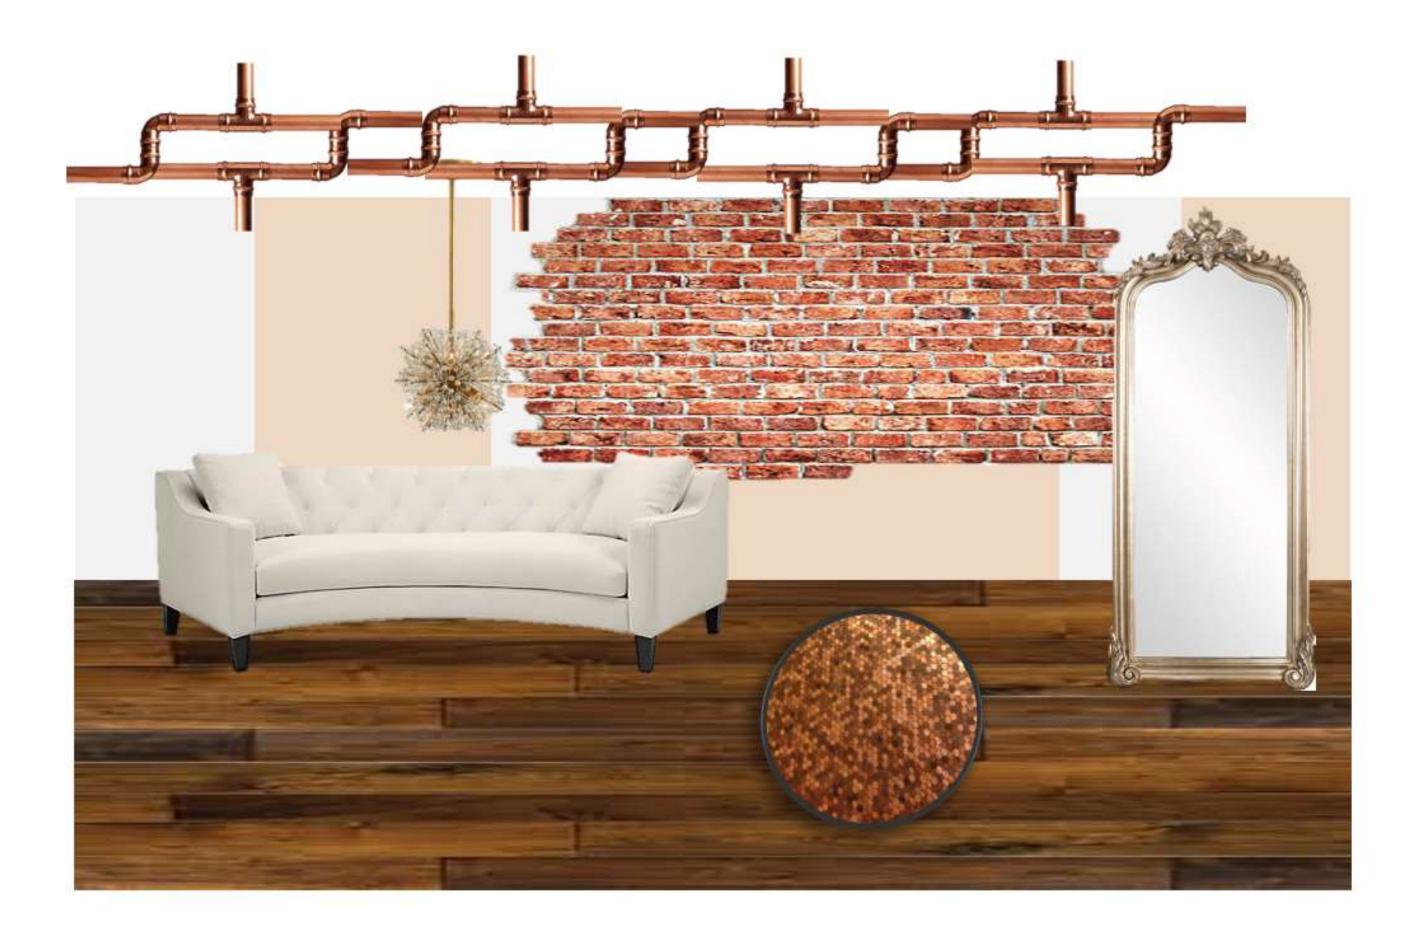

### A PENNY SAVED IS A PENNY EARNED

- Industrial historic elements implemented
  - Elegant formal attire
- Copper elements to add chic but rustic feel
  - Openness to sense upscale and luxury