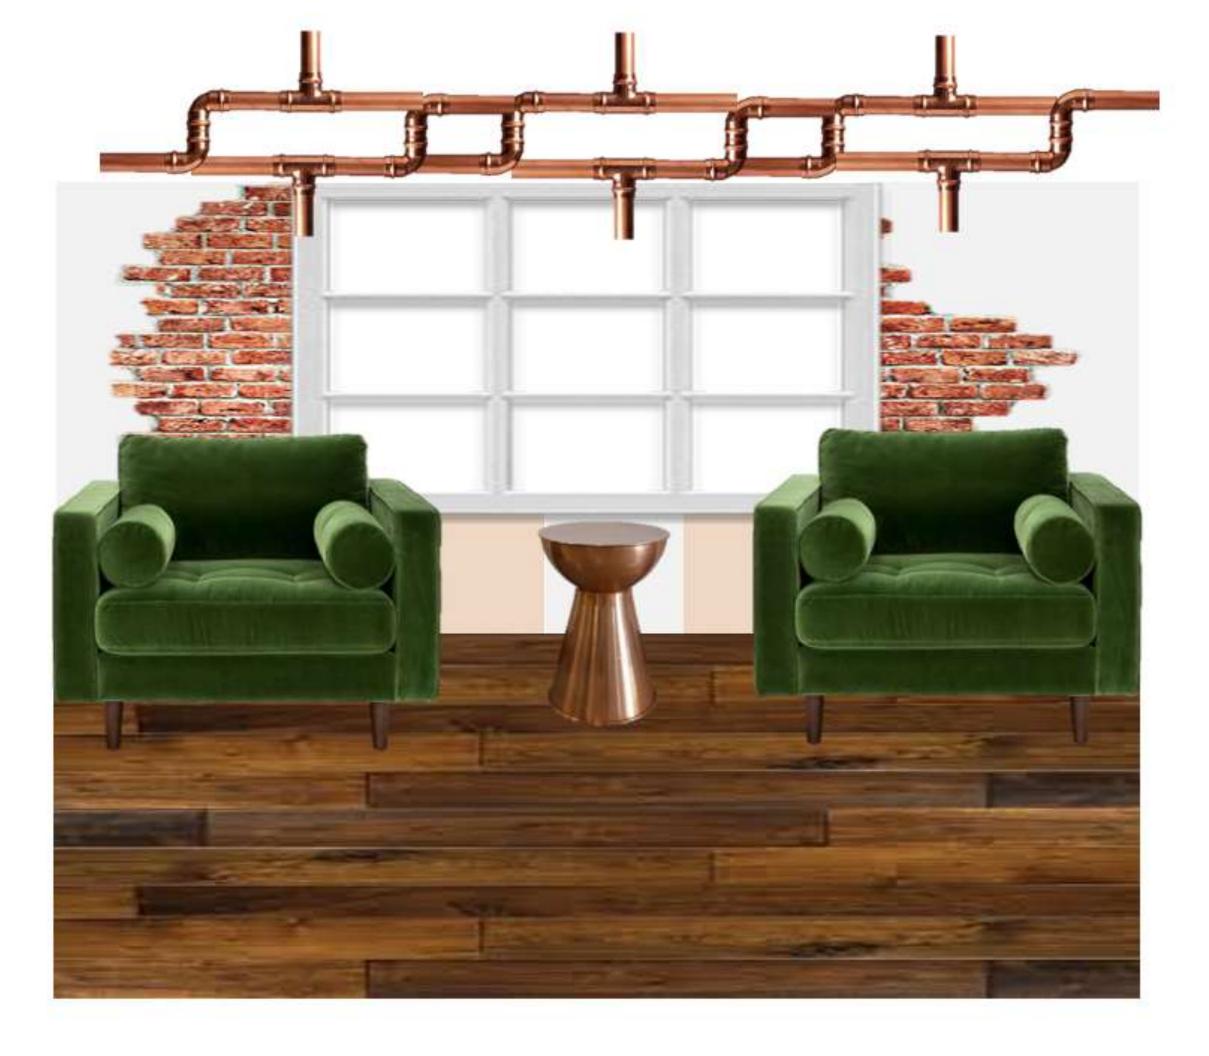

### A PENNY SAVED IS A PENNY EARNED

- Industrial historic elements implemented
  - Elegant formal attire
- Copper elements to add chic but rustic feel
  - Openness to sense upscale and luxury

#### RENDERINGS