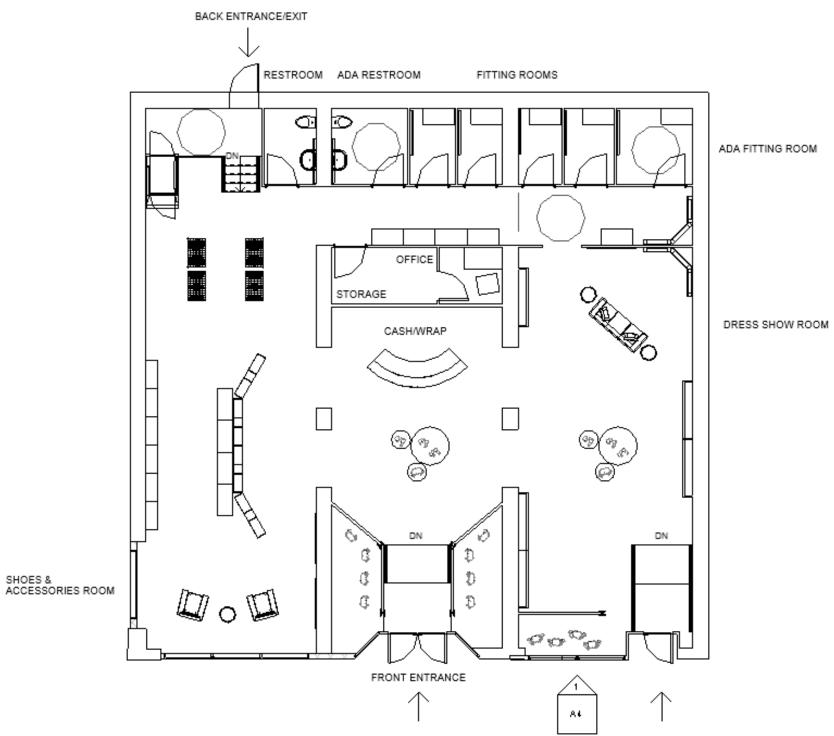

sumers because of the selling of a product(s) and the space has to have the room for comfortable and enjoyable shopping and for the ability to sell and restock merchandise. The space must be custom to the type of product being sold. Storefront design is key to be able to bring customers in. Retail chains have to have a unified design. Urban centers are busier and have more retail options and the designs have to be unified. Small towns have fewer places to shop and the designs tend to be more unique.









## LOCATION









## **INSPIRATION**















### A PENNY SAVED IS A PENNY EARNED

- Industrial historic elements implemented
  - Elegant formal attire
- Copper elements to add chic but rustic feel
  - Openness to sense upscale and luxury

















#### **FLOOR PLAN**



RCP

























#### RENDERINGS















#### WALKTHROUGH

https://vimeo.com/330694122