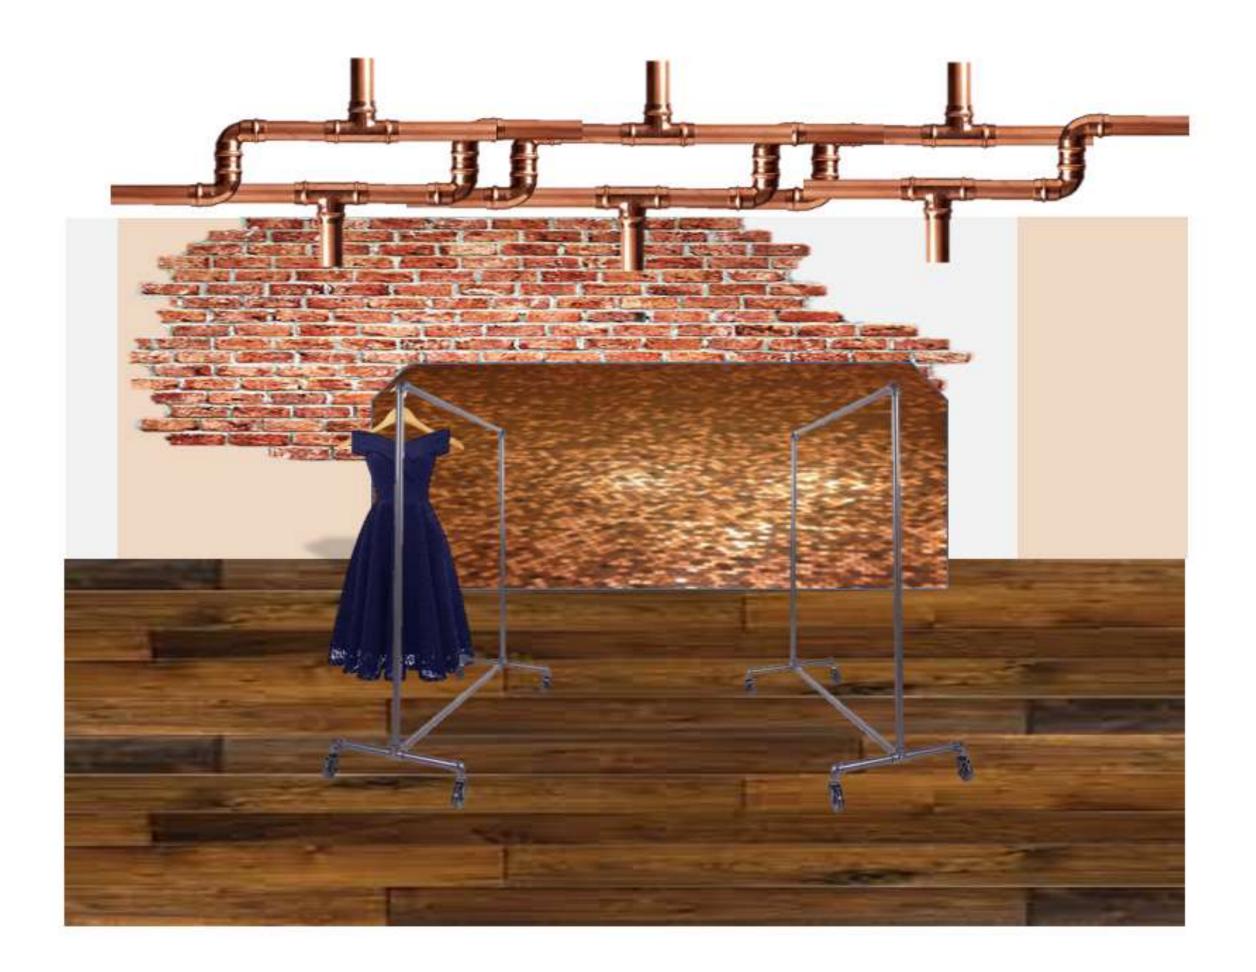

### A PENNY SAVED IS A PENNY EARNED

- Industrial historic elements implemented
  - Elegant formal attire
- Copper elements to add chic but rustic feel
  - Openness to sense upscale and luxury

#### RENDERINGS