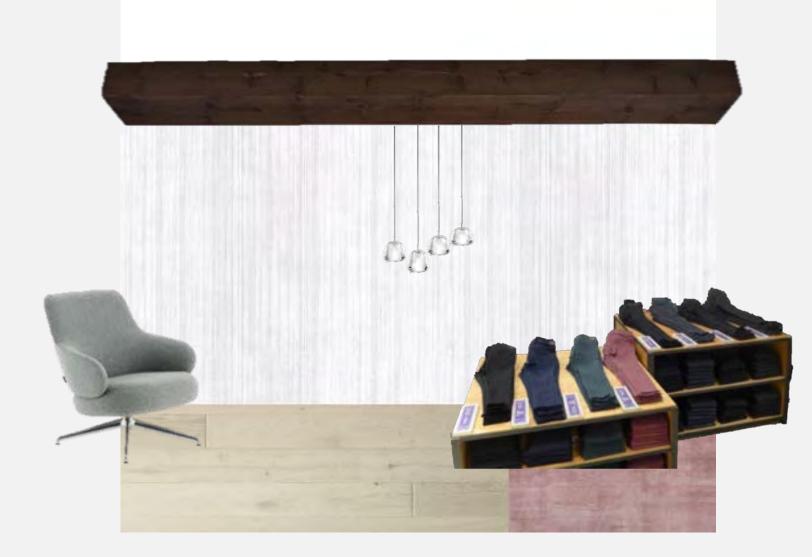

ease of accessibility to get in and out of a seat for those disabled, such as the clients daughter.
- The height of the clothing racks and tables are all easily accessible and in reach for any shopper





#### CONCEPTUALIZATION

A wrong concept misleads the understanding.

#### LAUNDERETTE & TEAM URBAN

- Comfortable, casual, cute: apparel you can rock day to night
- Modern style with a retro flair
- Target demographic: young goal-oriented women between the ages of 20 and 35







Shops at 5<sup>th</sup> & 05 Cotanche



Shops at 5<sup>th</sup> & 06 Cotanche

# **TEAM YOGA** "You can have anything you want in life if you dress for it." — Edith WHERE FREE SPIRITS FIND COMFORT IN CLOTHING Head

Shops at 5<sup>th</sup> & 07 Cotanche

#### **INSPIRE ME**





#### **MATERIALS & FINISHES**











## **ROUGH SCHEMATICS**





#### **FURNITURE PLAN**









Direct track lighting ~ ~ Recessed can lighting, 5" Pendent lighting, 5"-12", 72" AFF, brushed nickel Exit sign

N

Ceiling height: 12' AFF

Shops at 5<sup>th</sup> & 12 Cotanche



#### **REVIT RENDERINGS**



#### **REVIT RENDERINGS**







#### **REVIT RENDERINGS**

https://vimeo.com/328774862



Shops at 5<sup>th</sup> & Cotanche

# **THANK YOU**

Cameron J. Giddings [] +252 876 3883

⊠ giddingsc14@students.ecu.edu