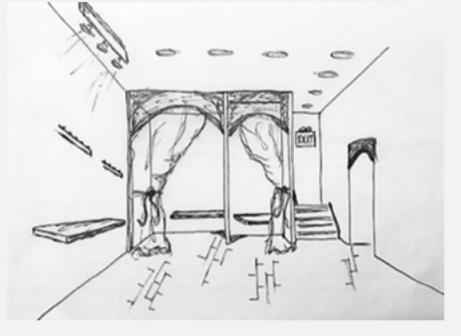

accessibility to get in and out of a seat for those disabled, such as the clients daughter.
- The height of the clothing racks and tables are all easily accessible and in reach for any shopper





#### CONCEPTUALIZATION

A wrong concept misleads the understanding.

#### LAUNDERETTE & TEAM URBAN

- Comfortable, casual, cute: apparel you can rock day to night
- Modern style with a retro flair
- Target demographic: young goal-oriented women between the ages of 20 and 35







Shops at 5<sup>th</sup> & 05 Cotanche



Shops at 5<sup>th</sup> & 06 Cotanche

# **TEAM YOGA** "You can have anything you want in life if you dress for it." — Edith WHERE FREE SPIRITS FIND COMFORT IN CLOTHING Head

Shops at 5<sup>th</sup> & 07 Cotanche

#### **INSPIRE ME**





#### **MATERIALS & FINISHES**











## **ROUGH SCHEMATICS**





#### **FURNITURE PLAN**









Direct track lighting ~ ~ Recessed can lighting, 5" Pendent lighting, 5"-12", 72" AFF, brushed nickel Exit sign

N

Ceiling height: 12' AFF

Shops at 5<sup>th</sup> & 12 Cotanche



#### **REVIT RENDERINGS**



#### **REVIT RENDERINGS**







#### **REVIT RENDERINGS**

https://vimeo.com/328774862



Shops at 5<sup>th</sup> & Cotanche

# **THANK YOU**

Cameron J. Giddings [] +252 876 3883

⊠ giddingsc14@students.ecu.edu