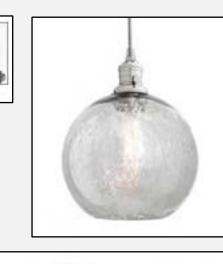

#### **FURNITURE PLAN**

Direct track lighting ~ ~ Recessed can lighting, 5" Pendent lighting, 5"-12", 72" AFF, brushed nickel Exit sign

N

Ceiling height: 12' AFF

Shops at 5<sup>th</sup> & 12 Cotanche