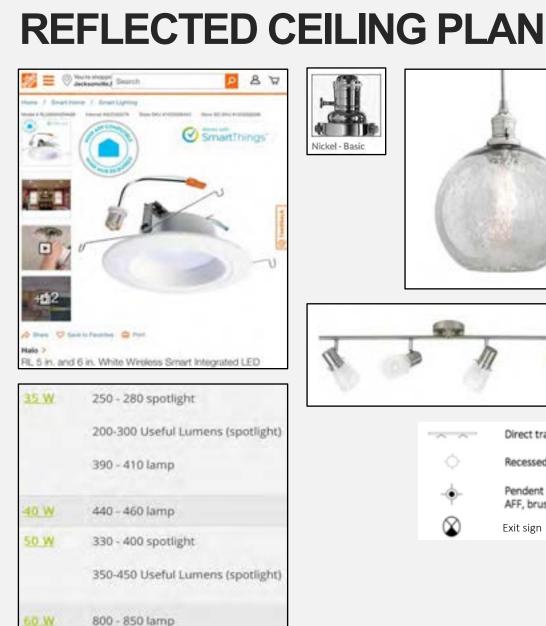

#### **FURNITURE PLAN**

Direct track lighting ~ ~ Recessed can lighting, 5" Pendent lighting, 5"-12", 72" AFF, brushed nickel Exit sign

N

Ceiling height: 12' AFF

Shops at 5<sup>th</sup> & 12 Cotanche