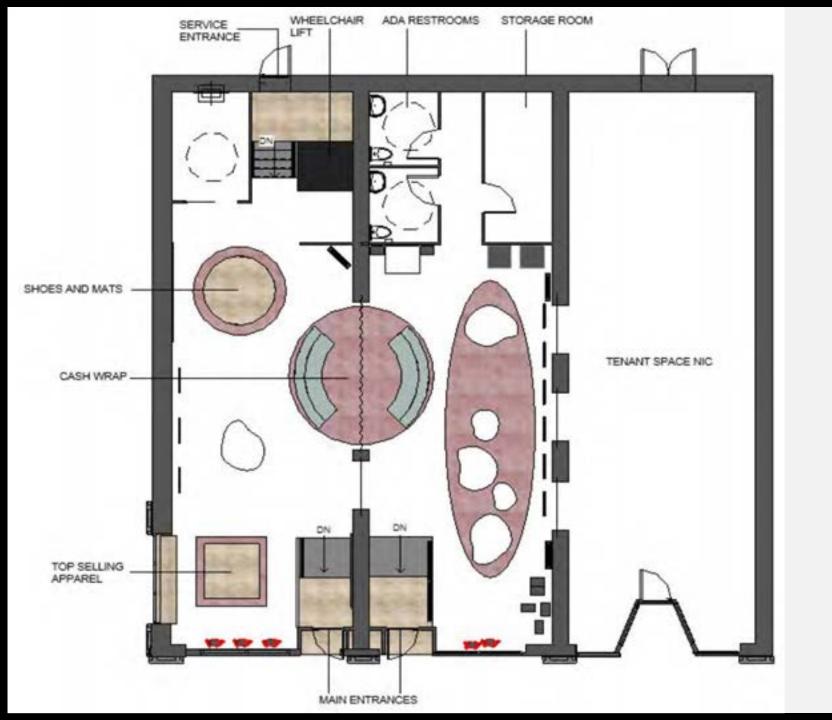

#### **FURNITURE PLAN**

Direct track lighting ~ ~ Recessed can lighting, 5" Pendent lighting, 5"-12", 72" AFF, brushed nickel Exit sign

N

Ceiling height: 12' AFF

Shops at 5<sup>th</sup> & 12 Cotanche