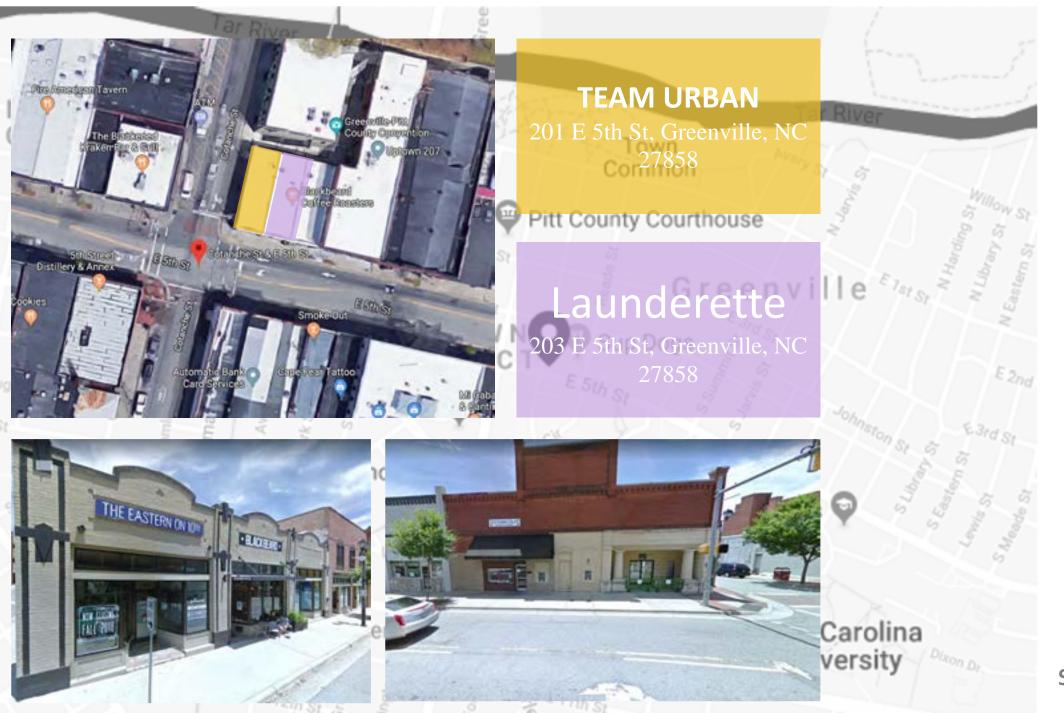

#### LAUNDERETTE & TEAM URBAN

- Comfortable, casual, cute: apparel you can rock day to night
- Modern style with a retro flair
- Target demographic: young goal-oriented women between the ages of 20 and 35

Shops at 5<sup>th</sup> & 05 Cotanche

Shops at 5<sup>th</sup> & 06 Cotanche