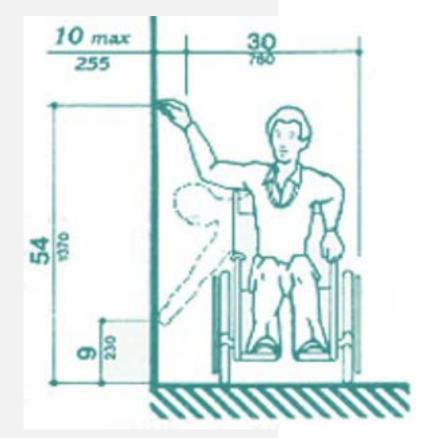

#### **ANTHROPOMETRIC & ERGONOMIC FEATURES**

- I assured that the retail space was accessible for all persons: capable, handicapable, disabled, etc. having a space as such is vital to maintaining a wide range of clientele and not limiting to who we serve as a Yoga retail shop.
  - Walkways, passage ways to dressing rooms and other shop, counter heights at register, seating height and placement, and retail display table heights.
- Surface thickness below 1.5" on all counter/display surfaces, all surfaces levels fall between 24-48".
- Spacing of handrail is 1.5" from the wall/surface it is mounted on and falls 32" tall from floor.
- When considering task seating for the YOGA shop on 5<sup>th</sup>, I was strict in the fact to include task seating accessible for disabled and able bodied persons. Firmer surfaces, higher off of the ground allows for ease of accessibility to get in and out of a seat for those disabled, such as the clients daughter.
- The height of the clothing racks and tables are all easily accessible and in reach for any shopper