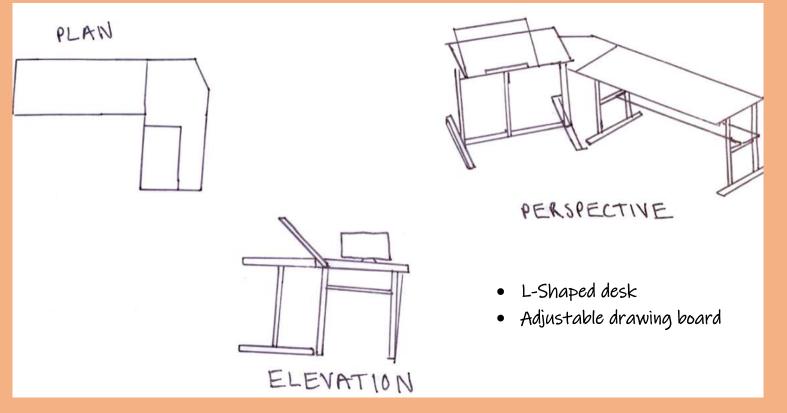

## DIFFUSE FOCUS WORK

- Large Desk for drawing
- Adjustable computer
- Foot-rest

## **DIFFUSE FOCUS WORK**