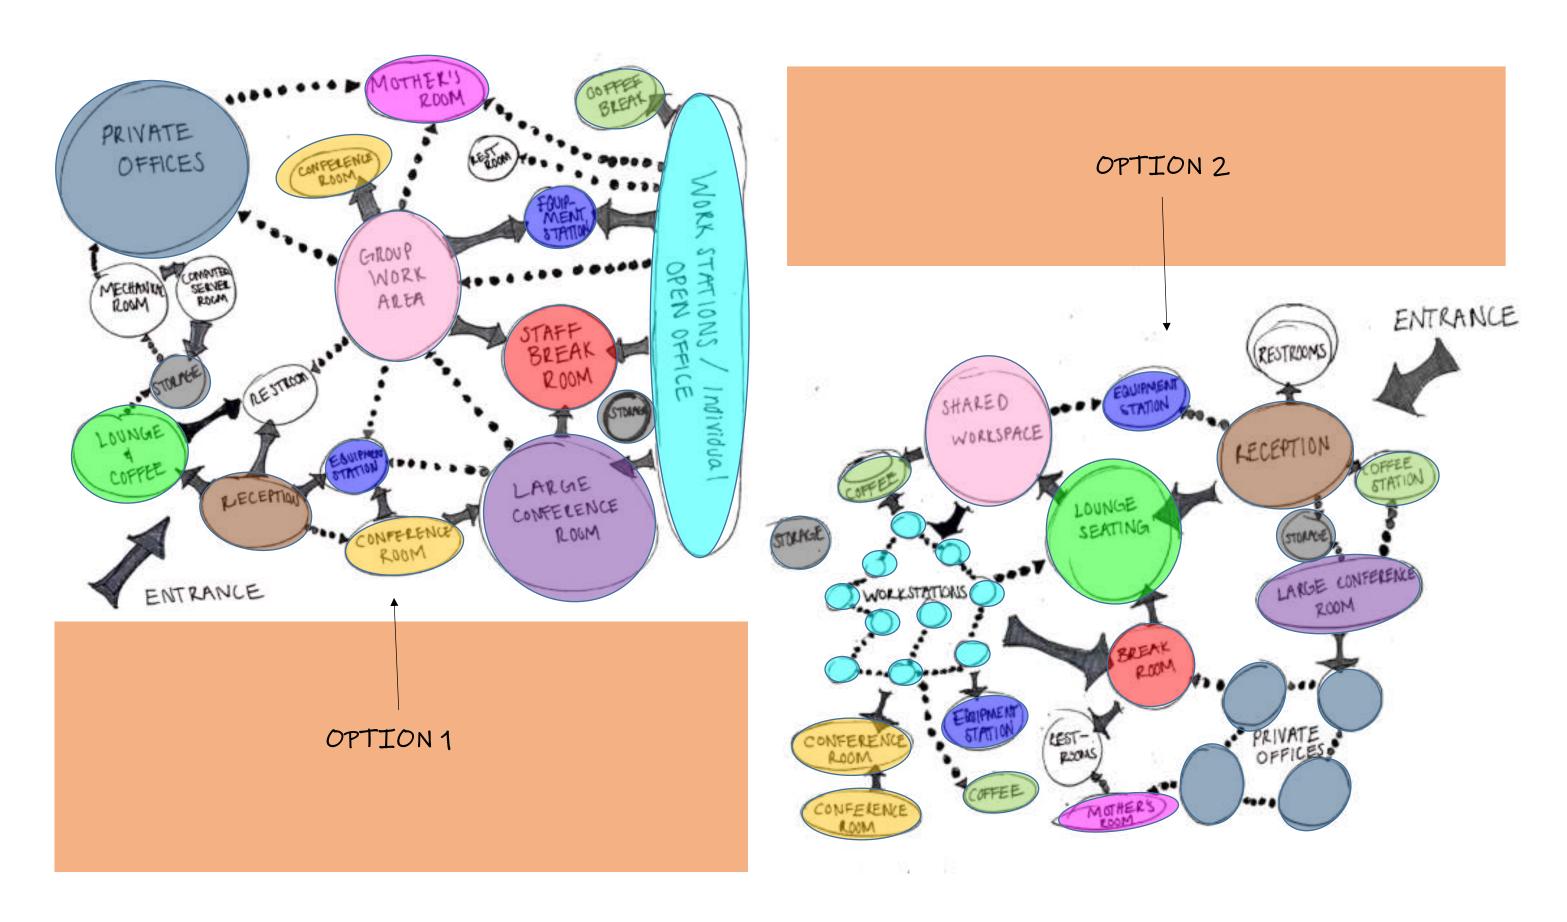

:

 Personnel
 3516 Square Ft.

 Work
 700 Square Ft.

 Support
 2372 Square Ft.

 Sub Total:
 6588 Square Ft.

Circulation 1.54

Total Rentable: 10145.5 Square Ft.

#### Interviewee:

Sign Off:

Interview Date: Revision Submitted:

Department Notes:

|   |  | Т |
|---|--|---|
| _ |  | _ |
|   |  | _ |
|   |  |   |
|   |  |   |
| 2 |  |   |
|   |  |   |
| _ |  |   |
|   |  |   |
|   |  |   |
|   |  | Τ |
|   |  | _ |
|   |  |   |
|   |  |   |
|   |  |   |
|   |  |   |
|   |  | Ī |
|   |  | _ |



# FUNCTION FLEXIBILITY







- Allows the dynamic creation of new teams and boosts collaboration between workers for short-term and long-term tasks.
- Desks, tables, and chairs that are easily movable and easily resizable.
- · Attaching or detaching modular components.



## **BUBBLE DIAGRAMS**



## **BLOCK DIAGRAMS**



## **SPACE STANDARDS**



## **ACTIVITY SPACE STUDIES**

## DIFFUSE FOCUS WORK



- Large Desk for drawing
- Adjustable computer
- Foot-rest





## **INTENSE FOCUS WORK**



## **GROUP PLANNING**



- Hard Surface
- Lots of room



## **IDEAL ACTIVITY SPACES**

## **INTENSE FOCUS WORK**



## **DIFFUSE FOCUS WORK**