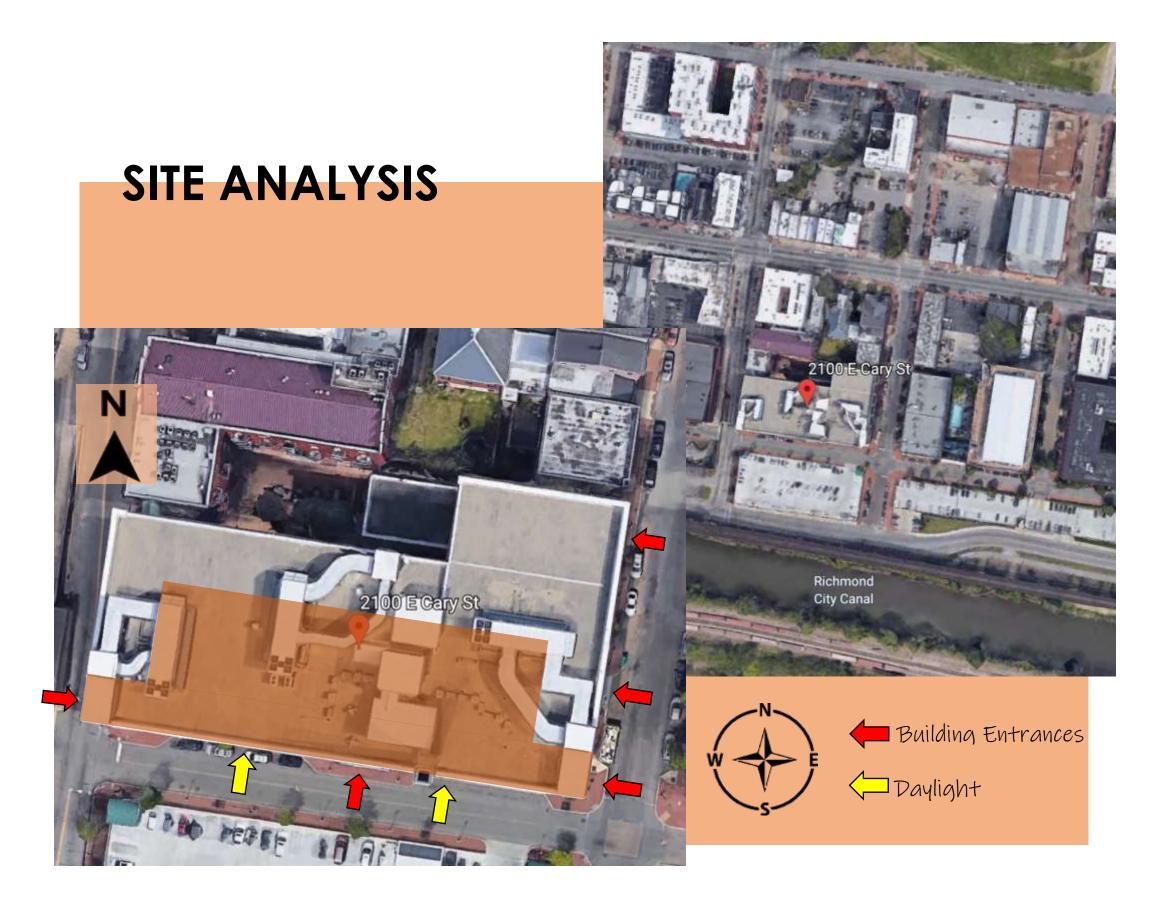

## SITE PROFILE

- The Edgeworth building sits on Tobacco Row at 2100 E. Cary St. in Richmond VA.
- Built in 1923 as a tobacco warehouse on the banks of the James River
- The buildings main entrance faces south toward the James River and the railroad tracks.
- The building is mainly concrete construction with large windows on all sides.
- The area is lively with young professionals living and working all around, the downtown district of Richmond is only a 15minute walk from the building.
- To the left of the building is the Virginia Holocaust Museum and loft apartment complexes.
- To the right there is more apartment buildings and the surrounding neighborhood has various eateries and breweries.
- · Useable SF approx. 10,087 SF