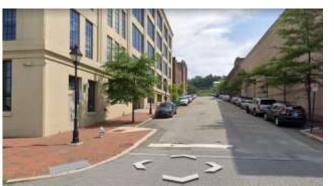

## SITE PROFILE

- The Edgeworth building sits on Tobacco Row at 2100 E. Cary St. in Richmond VA.
- Built in 1923 as a tobacco warehouse on the banks of the James River
- The buildings main entrance faces south toward the James River and the railroad tracks.
- The building is mainly concrete construction with large windows on all sides.
- The area is lively with young professionals living and working all around, the downtown district of Richmond is only a 15minute walk from the building.
- To the left of the building is the Virginia Holocaust Museum and loft apartment complexes.
- To the right there is more apartment buildings and the surrounding neighborhood has various eateries and breweries.
- · Useable SF approx. 10,087 SF