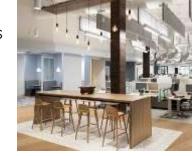

## Collaboration

- Collaboration areas are a necessity
  - Now in open areas
  - Aren't restricted to closed off meeting areas
  - Glass walls
  - Smaller rooms with only about 6 chairs
  - More focused
- Driven by technology
  - Bigger or multiple screens

- Webcams, microphones, and speakers
- Video conferencing- technology that allows people to virtually meet/collaborate from anywhere
- Huddle rooms
  - Trend name of the new collaboration rooms
  - Smaller rooms that allow people to gather quicker and easier
  - Instead of big conference rooms, designers are putting in a bunch of smaller huddle rooms
  - More comfortable with couches, pillows, and casual furniture

## Performance in Open Unassigned Workspaces

- Employees can pick where they want to sit, and they can move when they need to
- Orient themselves based on whether they want to have interaction or be in a private uninterrupted space
- Focus more easily with less clutter
- Creative juices flow when employees can move around to a space that best suits them to work in
- Workers see different people throughout the space that they may not normally see in closed off workspaces
- Increases connection with other employees which increases performance and overall job satisfaction
- Office designs stimulate growth and organization of employees not just packing as much of them in as possible