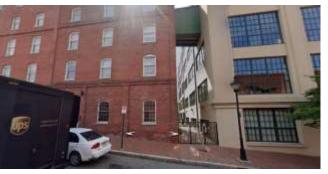

## SITE PROFILE

- The Edgeworth building sits on Tobacco Row at 2100 E. Cary St. in Richmond VA.
- Built in 1923 as a tobacco warehouse on the banks of the James River
- The buildings main entrance faces south toward the James River and the railroad tracks.
- The building is mainly concrete construction with large windows on all sides.
- The area is lively with young professionals living and working all around, the downtown district of Richmond is only a 15minute walk from the building.
- To the left of the building is the Virginia Holocaust Museum and loft apartment complexes.
- To the right there is more apartment buildings and the surrounding neighborhood has various eateries and breweries.
- · Useable SF approx. 10,087 SF