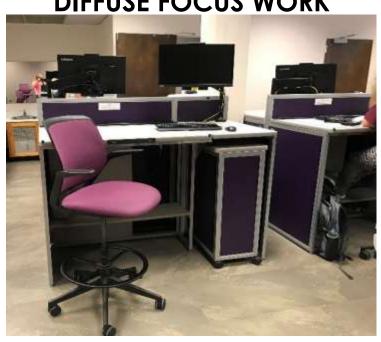

## DIFFUSE FOCUS WORK

- Large Desk for drawing
- Adjustable computer
- Foot-rest

## **DIFFUSE FOCUS WORK**