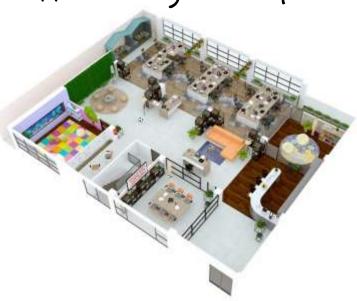

## Office Design Today

- Takes inspiration from the home
- Comfort and well-being of staff
- Biophilic
- Co-working
- Shared spaces