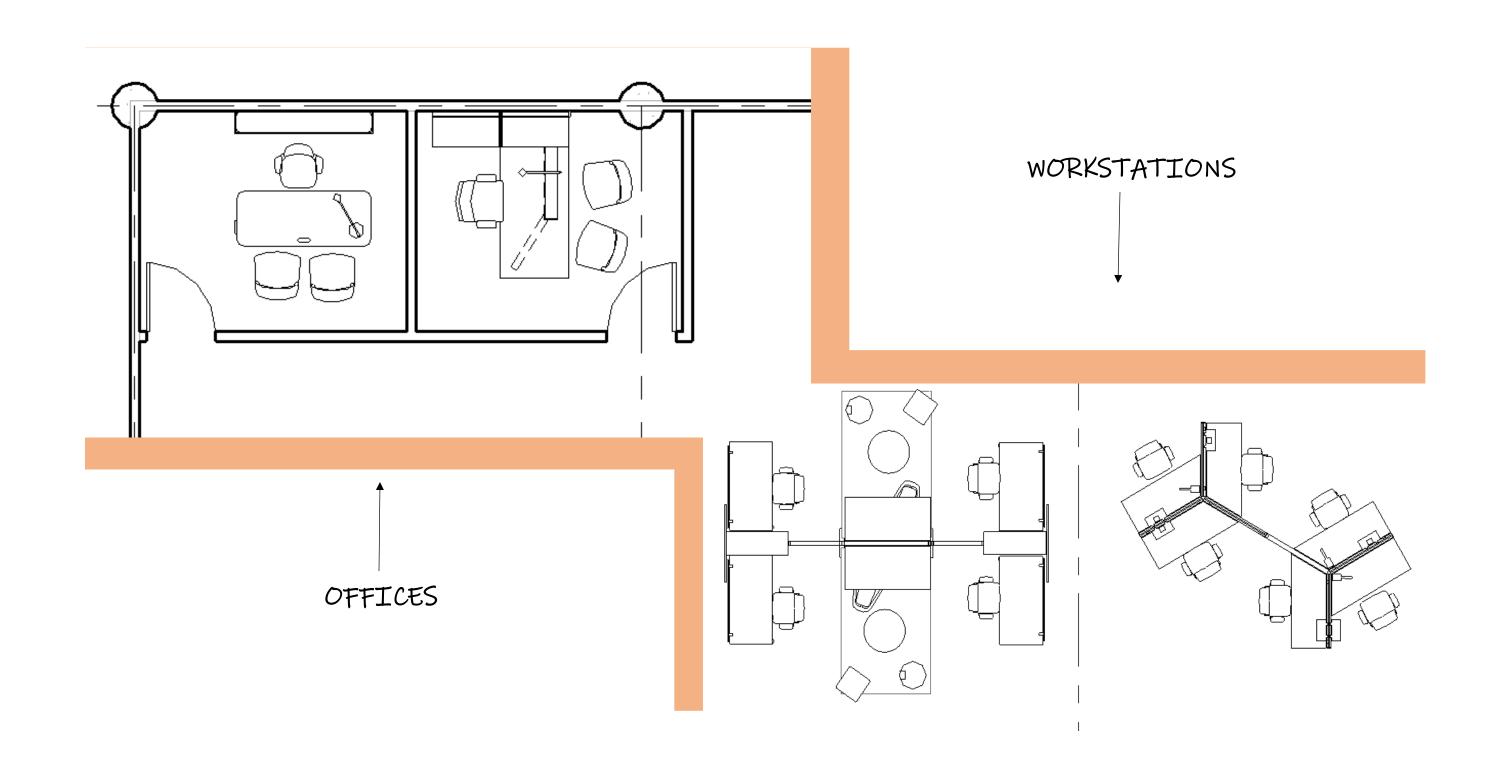

t.

 Support
 2372 Square Ft.

 Sub Total:
 6588 Square Ft.

Circulation 1.54

Total Rentable: 10145.5 Square Ft.

#### Interviewee:

Sign Off:

Interview Date: Revision Submitted:

Department Notes:

|   |  | Т |
|---|--|---|
| _ |  | _ |
|   |  | _ |
|   |  |   |
|   |  |   |
| 2 |  |   |
|   |  |   |
| _ |  |   |
|   |  |   |
|   |  |   |
|   |  | Τ |
|   |  | _ |
|   |  |   |
|   |  |   |
|   |  |   |
|   |  |   |
|   |  | Ī |
|   |  | _ |



# FUNCTION FLEXIBILITY







- Allows the dynamic creation of new teams and boosts collaboration between workers for short-term and long-term tasks.
- Desks, tables, and chairs that are easily movable and easily resizable.
- · Attaching or detaching modular components.



## **BUBBLE DIAGRAMS**



## **BLOCK DIAGRAMS**



## **SPACE STANDARDS**



## **ACTIVITY SPACE STUDIES**

## DIFFUSE FOCUS WORK



- Large Desk for drawing
- Adjustable computer
- Foot-rest





## **INTENSE FOCUS WORK**



## **GROUP PLANNING**



- Hard Surface
- Lots of room



## **IDEAL ACTIVITY SPACES**

## **INTENSE FOCUS WORK**



## **DIFFUSE FOCUS WORK**