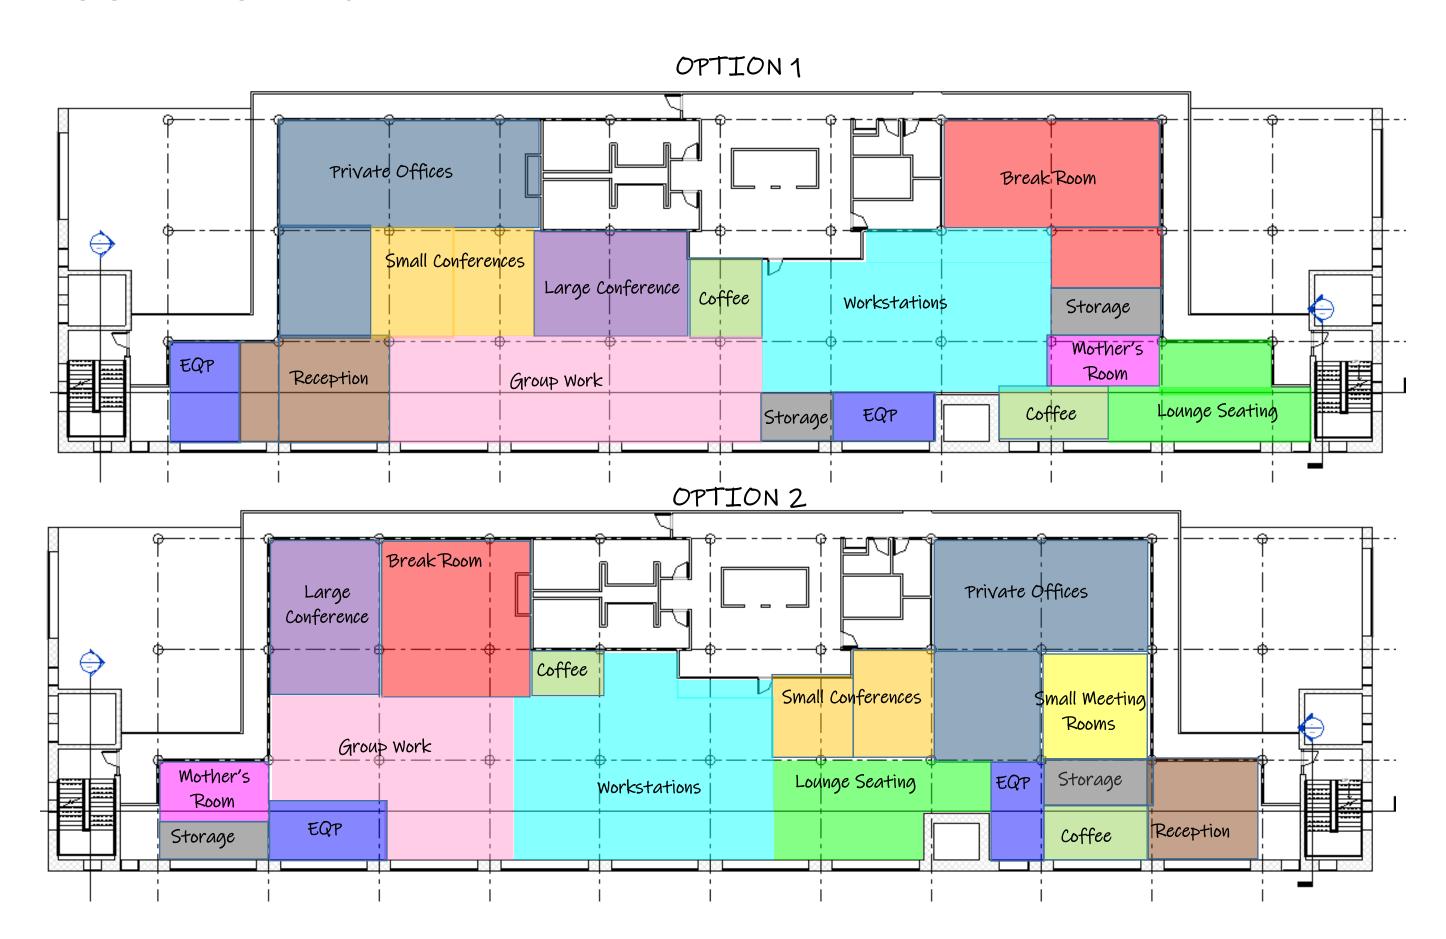

e Ft.

 Work
 700 Square Ft.

 Support
 2372 Square Ft.

 Sub Total:
 6588 Square Ft.

Circulation 1.54

Total Rentable: 10145.5 Square Ft.

#### Interviewee:

Sign Off:

Interview Date: Revision Submitted:

Department Notes:

|   |  | Т |
|---|--|---|
| _ |  | _ |
|   |  | _ |
|   |  |   |
|   |  |   |
| 2 |  |   |
|   |  |   |
| _ |  |   |
|   |  |   |
|   |  |   |
|   |  | Τ |
|   |  | _ |
|   |  |   |
|   |  |   |
|   |  |   |
|   |  |   |
|   |  | Ī |
|   |  | _ |



# FUNCTION FLEXIBILITY







- Allows the dynamic creation of new teams and boosts collaboration between workers for short-term and long-term tasks.
- Desks, tables, and chairs that are easily movable and easily resizable.
- · Attaching or detaching modular components.



## **BUBBLE DIAGRAMS**



## **BLOCK DIAGRAMS**



## **SPACE STANDARDS**



## **ACTIVITY SPACE STUDIES**

## DIFFUSE FOCUS WORK



- Large Desk for drawing
- Adjustable computer
- Foot-rest





## **INTENSE FOCUS WORK**



## **GROUP PLANNING**



- Hard Surface
- Lots of room



## **IDEAL ACTIVITY SPACES**

## **INTENSE FOCUS WORK**



## **DIFFUSE FOCUS WORK**