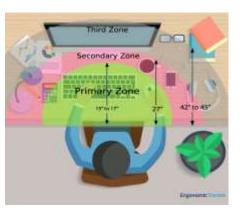

## Ergonomics

- Assume the right posture
- Choose the right chair
- Adjust your desk height
- Position your monitor properly
- Pick the right keyboard and mouse

- Organize workstation into zones
- Adjust your lifestyle
  - diet
  - Exercise
  - Work environment
  - Mindfulness & stress reduction