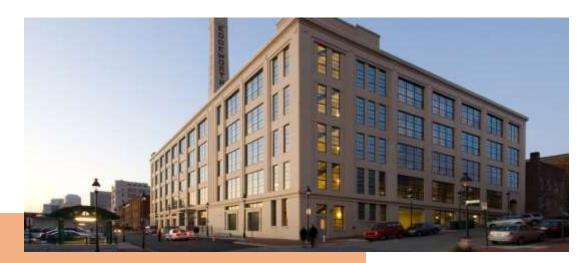

## SITE PROFILE

- The Edgeworth building sits on Tobacco Row at 2100 E. Cary St. in Richmond VA.
- Built in 1923 as a tobacco warehouse on the banks of the James River
- The buildings main entrance faces south toward the James River and the railroad tracks.
- The building is mainly concrete construction with large windows on all sides.
- The area is lively with young professionals living and working all around, the downtown district of Richmond is only a 15minute walk from the building.
- To the left of the building is the Virginia Holocaust Museum and loft apartment complexes.
- To the right there is more apartment buildings and the surrounding neighborhood has various eateries and breweries.
- · Useable SF approx. 10,087 SF