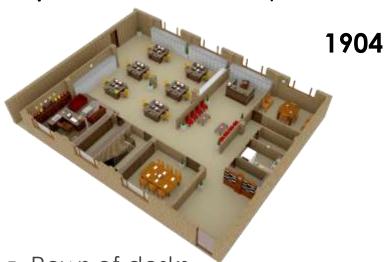

## HISTORY IN WORKPLACE DESIGN

Taylorism and the Open Plan

- Rows of desks
- Located in encircling offices
- Sought to maximize industrial efficiency