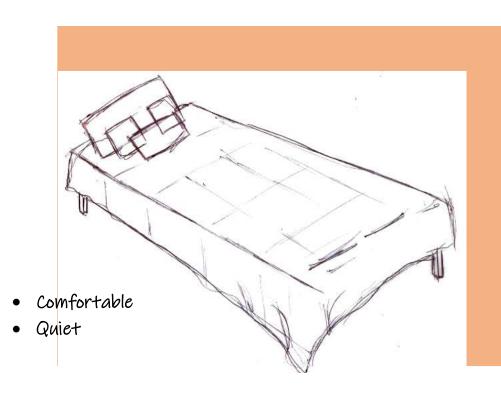

Interviewee:

Sign Off:

Interview Date: Revision Submitted:

Department Notes:

|   |  | Т |
|---|--|---|
| _ |  | _ |
|   |  | _ |
|   |  |   |
|   |  |   |
| 2 |  |   |
|   |  |   |
| _ |  |   |
|   |  |   |
|   |  |   |
|   |  | Τ |
|   |  | _ |
|   |  |   |
|   |  |   |
|   |  |   |
|   |  |   |
|   |  | Ī |
|   |  | _ |



# FUNCTION FLEXIBILITY







- Allows the dynamic creation of new teams and boosts collaboration between workers for short-term and long-term tasks.
- Desks, tables, and chairs that are easily movable and easily resizable.
- · Attaching or detaching modular components.



## **BUBBLE DIAGRAMS**



## **BLOCK DIAGRAMS**



## **SPACE STANDARDS**



## **ACTIVITY SPACE STUDIES**

## DIFFUSE FOCUS WORK



- Large Desk for drawing
- Adjustable computer
- Foot-rest





## **INTENSE FOCUS WORK**



## **GROUP PLANNING**



- Hard Surface
- Lots of room



## **IDEAL ACTIVITY SPACES**

## **INTENSE FOCUS WORK**



## **DIFFUSE FOCUS WORK**