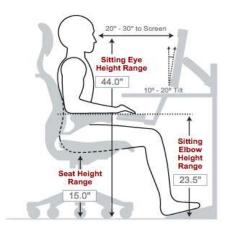

## Ergonomics

- Assume the right posture
- Choose the right chair
- Adjust your desk height
- Position your monitor properly
- Pick the right keyboard and mouse

- Organize workstation into zones
- Adjust your lifestyle
  - diet
  - Exercise
  - Work environment
  - Mindfulness & stress reduction