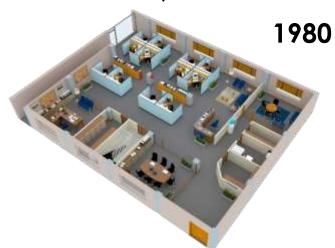

## The Cubicle Farm

- Office cubicles
- Modular walls
- Increased focus on profitability