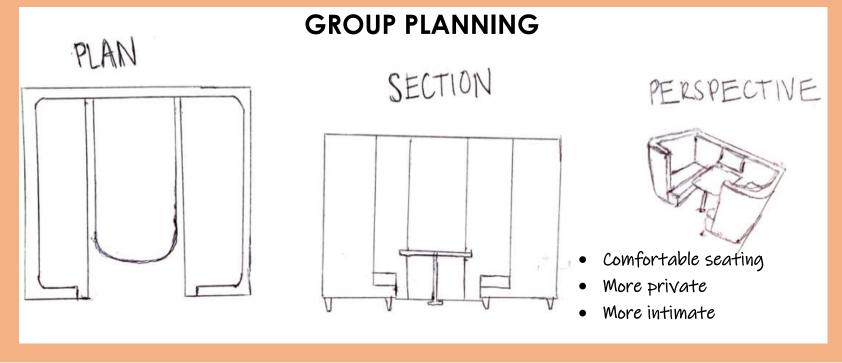

|   |
| _ |  |   |
|   |  |   |
|   |  |   |
|   |  | Τ |
|   |  | _ |
|   |  |   |
|   |  |   |
|   |  |   |
|   |  |   |
|   |  | Ī |
|   |  | _ |



# FUNCTION FLEXIBILITY







- Allows the dynamic creation of new teams and boosts collaboration between workers for short-term and long-term tasks.
- Desks, tables, and chairs that are easily movable and easily resizable.
- · Attaching or detaching modular components.



## **BUBBLE DIAGRAMS**



## **BLOCK DIAGRAMS**



## **SPACE STANDARDS**



## **ACTIVITY SPACE STUDIES**

## DIFFUSE FOCUS WORK



- Large Desk for drawing
- Adjustable computer
- Foot-rest





## **INTENSE FOCUS WORK**



## **GROUP PLANNING**



- Hard Surface
- Lots of room



## **IDEAL ACTIVITY SPACES**

## **INTENSE FOCUS WORK**



## **DIFFUSE FOCUS WORK**