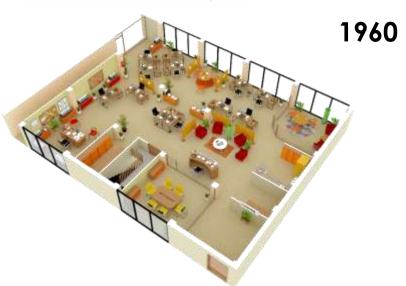

## Bürolandschaft

- Desks and teams grouped together
- Organic circulation patterns
- Irregular geometry