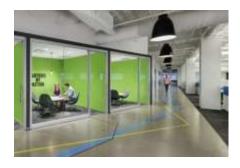

## Collaboration

- Collaboration areas are a necessity
  - Now in open areas
  - Aren't restricted to closed off meeting areas
  - Glass walls
  - Smaller rooms with only about 6 chairs
  - More focused
- Driven by technology
  - Bigger or multiple screens

- Webcams, microphones, and speakers
- Video conferencing- technology that allows people to virtually meet/collaborate from anywhere
- Huddle rooms
  - Trend name of the new collaboration rooms
  - Smaller rooms that allow people to gather quicker and easier
  - Instead of big conference rooms, designers are putting in a bunch of smaller huddle rooms
  - More comfortable with couches, pillows, and casual furniture