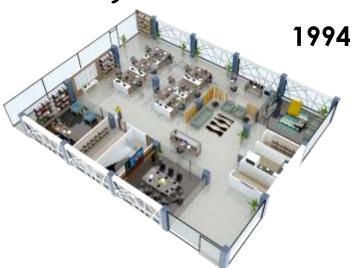

## HISTORY IN WORKPLACE DESIGN

Taylorism and the Open Plan

- Rows of desks
- Located in encircling offices
- Sought to maximize industrial efficiency

## Bürolandschaft

- Desks and teams grouped together
- Organic circulation patterns
- Irregular geometry

## The Cubicle Farm

- Office cubicles
- Modular walls
- Increased focus on profitability

## The Digital Workplace

- Focus on employee wellbeing
- Emphasis on natural light and big windows
- New technologies freed-up space in the office