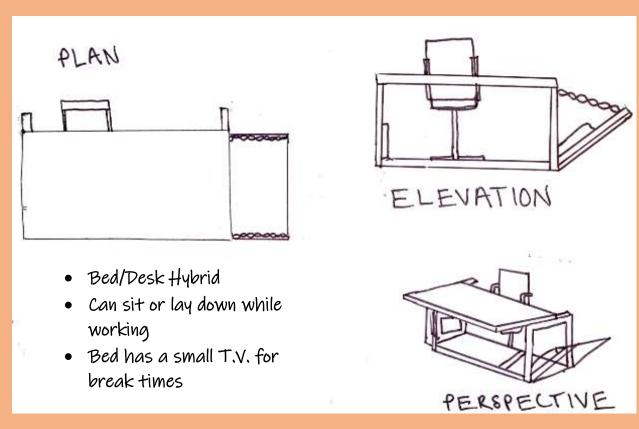

|   |  |   |
| 2 |  |   |
|   |  |   |
| _ |  |   |
|   |  |   |
|   |  |   |
|   |  | Τ |
|   |  | _ |
|   |  |   |
|   |  |   |
|   |  |   |
|   |  |   |
|   |  | Ī |
|   |  | _ |



# FUNCTION FLEXIBILITY







- Allows the dynamic creation of new teams and boosts collaboration between workers for short-term and long-term tasks.
- Desks, tables, and chairs that are easily movable and easily resizable.
- · Attaching or detaching modular components.



## **BUBBLE DIAGRAMS**



## **BLOCK DIAGRAMS**



## **SPACE STANDARDS**



## **ACTIVITY SPACE STUDIES**

## DIFFUSE FOCUS WORK



- Large Desk for drawing
- Adjustable computer
- Foot-rest





## **INTENSE FOCUS WORK**



## **GROUP PLANNING**



- Hard Surface
- Lots of room



## **IDEAL ACTIVITY SPACES**

## **INTENSE FOCUS WORK**



## **DIFFUSE FOCUS WORK**