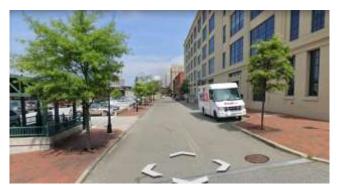

## SITE PROFILE

- The Edgeworth building sits on Tobacco Row at 2100 E. Cary St. in Richmond VA.
- Built in 1923 as a tobacco warehouse on the banks of the James River
- The buildings main entrance faces south toward the James River and the railroad tracks.
- The building is mainly concrete construction with large windows on all sides.
- The area is lively with young professionals living and working all around, the downtown district of Richmond is only a 15minute walk from the building.
- To the left of the building is the Virginia Holocaust Museum and loft apartment complexes.
- To the right there is more apartment buildings and the surrounding neighborhood has various eateries and breweries.
- · Useable SF approx. 10,087 SF