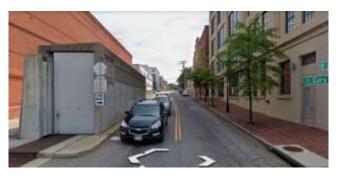

## SITE PROFILE

- The Edgeworth building sits on Tobacco Row at 2100 E. Cary St. in Richmond VA.
- Built in 1923 as a tobacco warehouse on the banks of the James River
- The buildings main entrance faces south toward the James River and the railroad tracks.
- The building is mainly concrete construction with large windows on all sides.
- The area is lively with young professionals living and working all around, the downtown district of Richmond is only a 15minute walk from the building.
- To the left of the building is the Virginia Holocaust Museum and loft apartment complexes.
- To the right there is more apartment buildings and the surrounding neighborhood has various eateries and breweries.
- · Useable SF approx. 10,087 SF