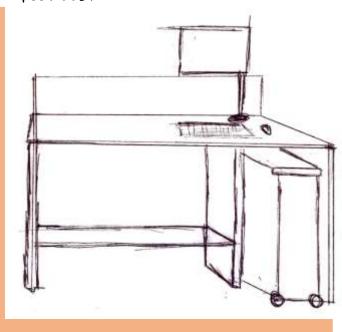

## DIFFUSE FOCUS WORK

- Large Desk for drawing
- Adjustable computer
- Foot-rest