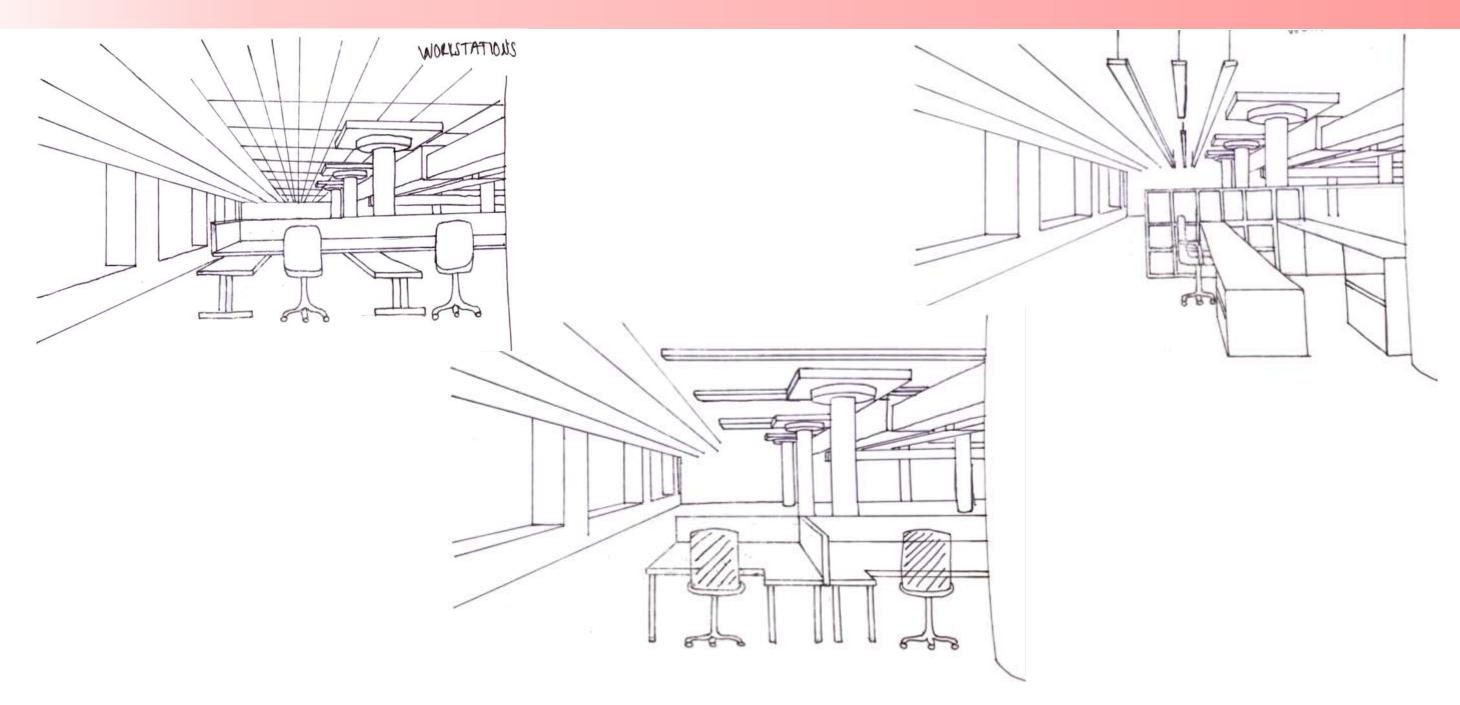

### PRELIMINARY SCHEMATICS AMBER COUSAR **IDSN 3202** SPRING 2020

# PORTFOLIO II



## CIRCULATION PLANS





### CIRCULATION PLANS









### SYSTEMS RCP

### SCALE: 1/16"=1'-0"



























#### WAYFINDING OPTION 1



#### WAYFINDING OPTION 2











Celling/Daylight #1

CEILING/DAYLIGHTING **OPTION 1** 



### CEILING/DAYLIGHTING OPTION 2



### SUPPORT SPACES OPTION 1







### SUPPORT SPACES OPTION 2



#### ENTRY/RECEPTION





Back view Triangle shaped desk W/ geometric LED lights hanging above



Lights under desk Rectangle light hanging above best Lights hanging above desk on wood planks Lights under cut part of desk

#### ENTRY/RECEPTION



#### CONCEPT LOUNGE





### **CONCEPT LOUNGE**



#### OPEN WORK AREA



#### OPEN WORK AREA

# LIGHTING MODEL