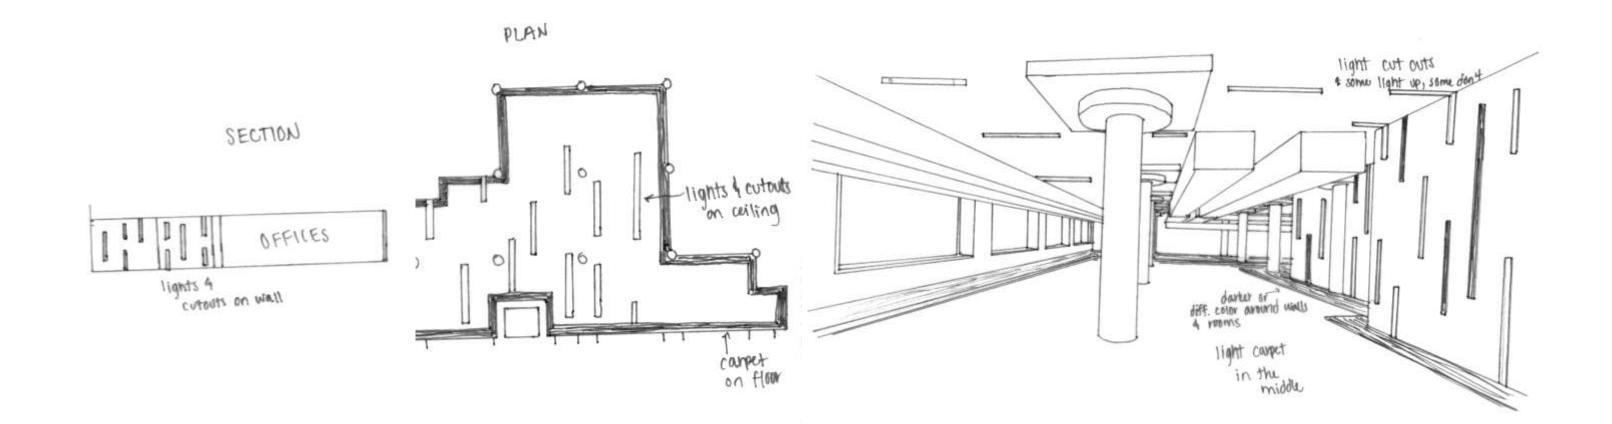

### PRELIMINARY SCHEMATICS AMBER COUSAR **IDSN 3202** SPRING 2020

# PORTFOLIO II



## CIRCULATION PLANS





### CIRCULATION PLANS









### SYSTEMS RCP

### SCALE: 1/16"=1'-0"



























#### WAYFINDING OPTION 1



#### WAYFINDING OPTION 2











Celling/Daylight #1

CEILING/DAYLIGHTING **OPTION 1** 



### CEILING/DAYLIGHTING OPTION 2



### SUPPORT SPACES OPTION 1







### SUPPORT SPACES OPTION 2



#### ENTRY/RECEPTION





Back view Triangle shaped desk W/ geometric LED lights hanging above



Lights under desk Rectangle light hanging above best Lights hanging above desk on wood planks Lights under cut part of desk

#### ENTRY/RECEPTION



#### CONCEPT LOUNGE





### **CONCEPT LOUNGE**



#### OPEN WORK AREA



#### OPEN WORK AREA

# LIGHTING MODEL