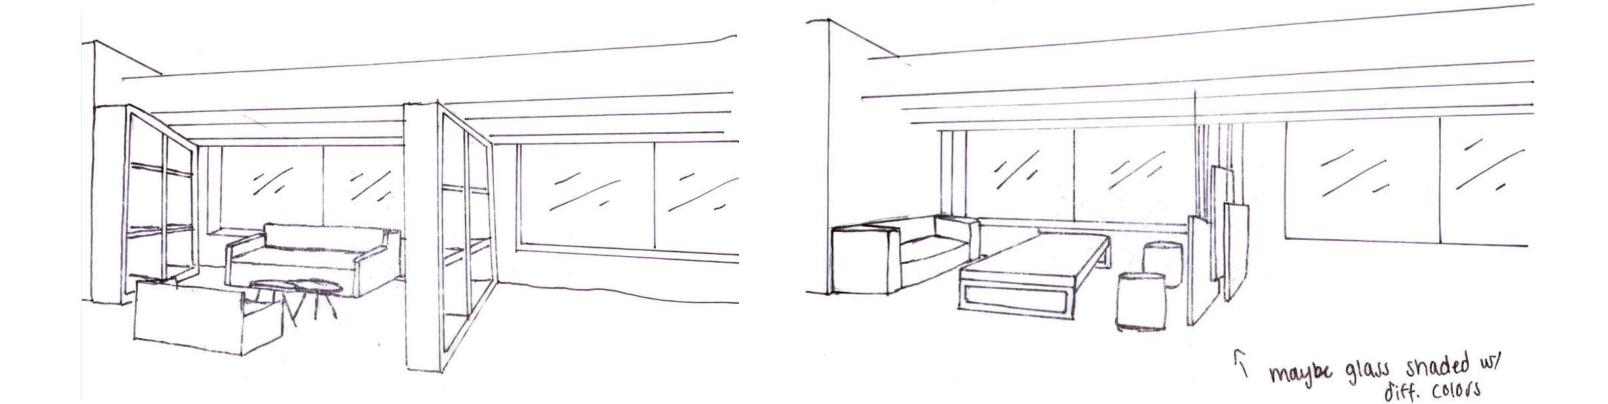

### PRELIMINARY SCHEMATICS AMBER COUSAR **IDSN 3202** SPRING 2020

# PORTFOLIO II



## CIRCULATION PLANS





### CIRCULATION PLANS









### SYSTEMS RCP

### SCALE: 1/16"=1'-0"



























#### WAYFINDING OPTION 1



#### WAYFINDING OPTION 2











Celling/Daylight #1

CEILING/DAYLIGHTING **OPTION 1** 



### CEILING/DAYLIGHTING OPTION 2



### SUPPORT SPACES OPTION 1







### SUPPORT SPACES OPTION 2



#### ENTRY/RECEPTION





Back view Triangle shaped desk W/ geometric LED lights hanging above



Lights under desk Rectangle light hanging above best Lights hanging above desk on wood planks Lights under cut part of desk

#### ENTRY/RECEPTION



#### CONCEPT LOUNGE





### **CONCEPT LOUNGE**



#### OPEN WORK AREA



#### OPEN WORK AREA

# LIGHTING MODEL