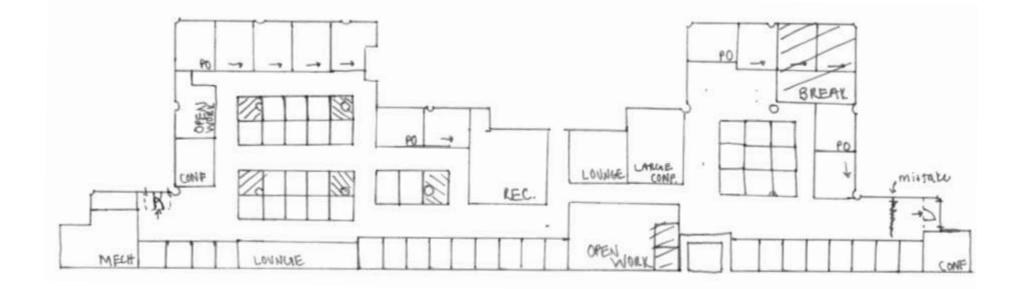

### PRELIMINARY SCHEMATICS AMBER COUSAR **IDSN 3202** SPRING 2020

# PORTFOLIO II



## CIRCULATION PLANS





### CIRCULATION PLANS









### SYSTEMS RCP

### SCALE: 1/16"=1'-0"



























#### WAYFINDING OPTION 1



#### WAYFINDING OPTION 2











Celling/Daylight #1

CEILING/DAYLIGHTING **OPTION 1** 



### CEILING/DAYLIGHTING OPTION 2



### SUPPORT SPACES OPTION 1







### SUPPORT SPACES OPTION 2



#### ENTRY/RECEPTION





Back view Triangle shaped desk W/ geometric LED lights hanging above



Lights under desk Rectangle light hanging above best Lights hanging above desk on wood planks Lights under cut part of desk

#### ENTRY/RECEPTION



#### CONCEPT LOUNGE





### **CONCEPT LOUNGE**



#### OPEN WORK AREA



#### OPEN WORK AREA

# LIGHTING MODEL