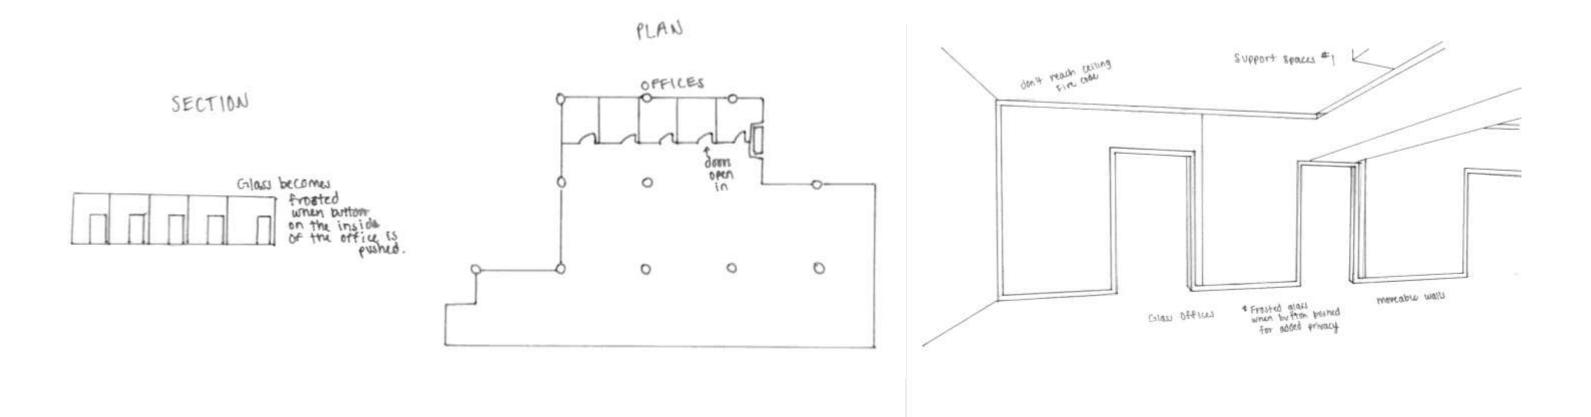

### PRELIMINARY SCHEMATICS AMBER COUSAR **IDSN 3202** SPRING 2020

# PORTFOLIO II



## CIRCULATION PLANS





### CIRCULATION PLANS









### SYSTEMS RCP

### SCALE: 1/16"=1'-0"



























#### WAYFINDING OPTION 1



#### WAYFINDING OPTION 2











Celling/Daylight #1

CEILING/DAYLIGHTING **OPTION 1** 



### CEILING/DAYLIGHTING OPTION 2



### SUPPORT SPACES OPTION 1







### SUPPORT SPACES OPTION 2



#### ENTRY/RECEPTION





Back view Triangle shaped desk W/ geometric LED lights hanging above



Lights under desk Rectangle light hanging above best Lights hanging above desk on wood planks Lights under cut part of desk

#### ENTRY/RECEPTION



#### CONCEPT LOUNGE





### **CONCEPT LOUNGE**



#### OPEN WORK AREA



#### OPEN WORK AREA

# LIGHTING MODEL