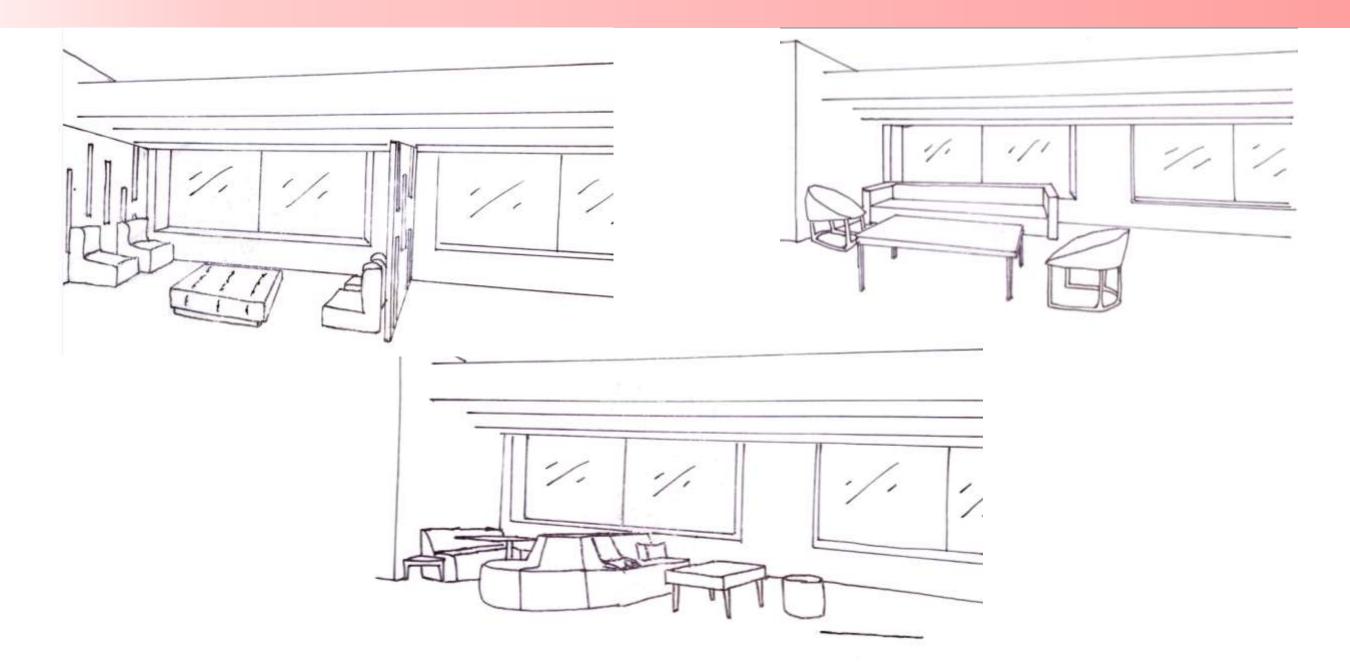

### PRELIMINARY SCHEMATICS AMBER COUSAR **IDSN 3202** SPRING 2020

# PORTFOLIO II



## CIRCULATION PLANS





### CIRCULATION PLANS









### SYSTEMS RCP

### SCALE: 1/16"=1'-0"



























#### WAYFINDING OPTION 1



#### WAYFINDING OPTION 2











Celling/Daylight #1

CEILING/DAYLIGHTING **OPTION 1** 



### CEILING/DAYLIGHTING OPTION 2



### SUPPORT SPACES OPTION 1







### SUPPORT SPACES OPTION 2



#### ENTRY/RECEPTION





Back view Triangle shaped desk W/ geometric LED lights hanging above



Lights under desk Rectangle light hanging above best Lights hanging above desk on wood planks Lights under cut part of desk

#### ENTRY/RECEPTION



#### CONCEPT LOUNGE





### **CONCEPT LOUNGE**



#### OPEN WORK AREA



#### OPEN WORK AREA

# LIGHTING MODEL