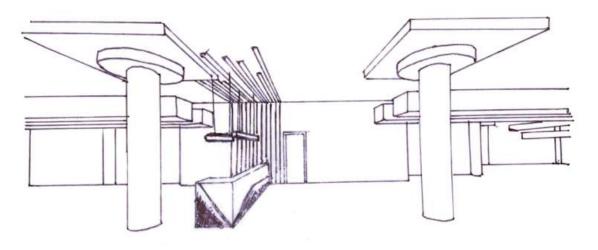

#### WAYFINDING OPTION 1

#### ENTRY/RECEPTION

Back view Triangle shaped desk W/ geometric LED lights hanging above

Lights under desk Rectangle light hanging above best Lights hanging above desk on wood planks Lights under cut part of desk