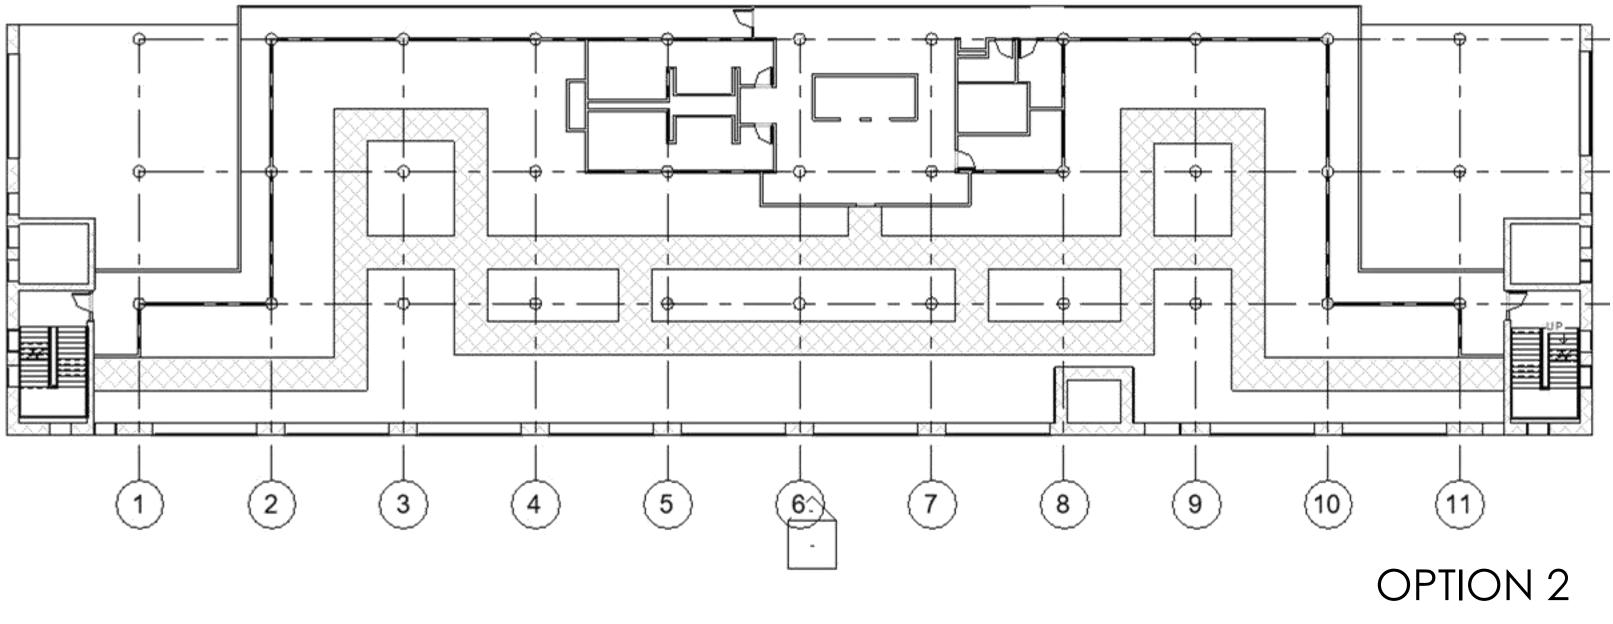

#### WAYFINDING OPTION 2

Celling/Daylight #1

CEILING/DAYLIGHTING **OPTION 1** 