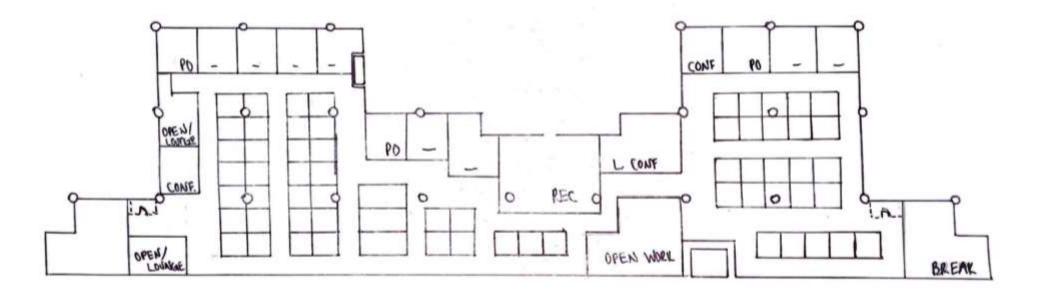

#### WAYFINDING OPTION 2

Celling/Daylight #1

CEILING/DAYLIGHTING **OPTION 1** 