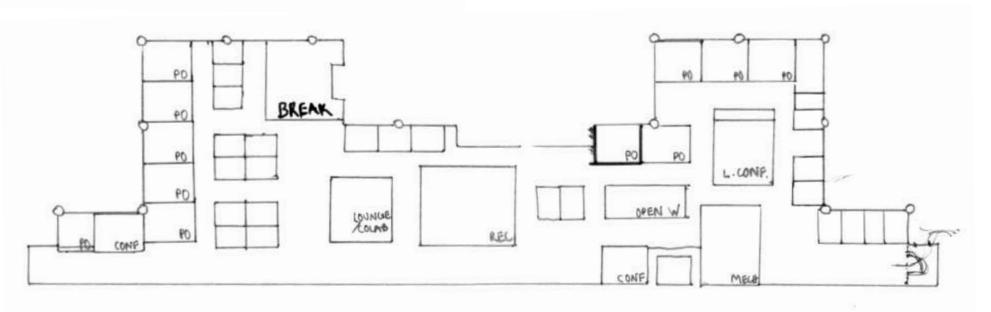

#### WAYFINDING OPTION 2

Celling/Daylight #1

CEILING/DAYLIGHTING **OPTION 1** 