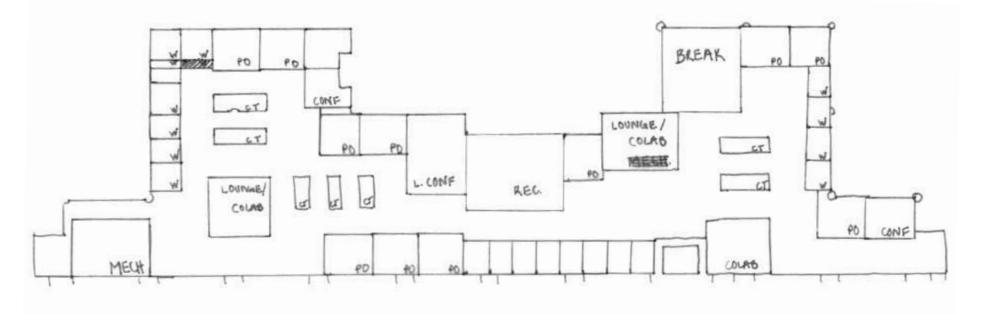

### PRELIMINARY SCHEMATICS AMBER COUSAR **IDSN 3202** SPRING 2020

# PORTFOLIO II



## CIRCULATION PLANS





### CIRCULATION PLANS









### SYSTEMS RCP

### SCALE: 1/16"=1'-0"



























#### WAYFINDING OPTION 1



#### WAYFINDING OPTION 2











Celling/Daylight #1

CEILING/DAYLIGHTING **OPTION 1** 



### CEILING/DAYLIGHTING OPTION 2



### SUPPORT SPACES OPTION 1







### SUPPORT SPACES OPTION 2



#### ENTRY/RECEPTION





Back view Triangle shaped desk W/ geometric LED lights hanging above



Lights under desk Rectangle light hanging above best Lights hanging above desk on wood planks Lights under cut part of desk

#### ENTRY/RECEPTION



#### CONCEPT LOUNGE





### **CONCEPT LOUNGE**



#### OPEN WORK AREA



#### OPEN WORK AREA

# LIGHTING MODEL