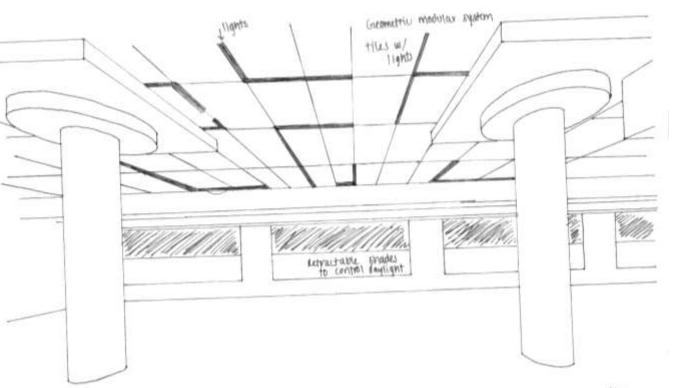

#### WAYFINDING OPTION 2

Celling/Daylight #1

CEILING/DAYLIGHTING **OPTION 1** 