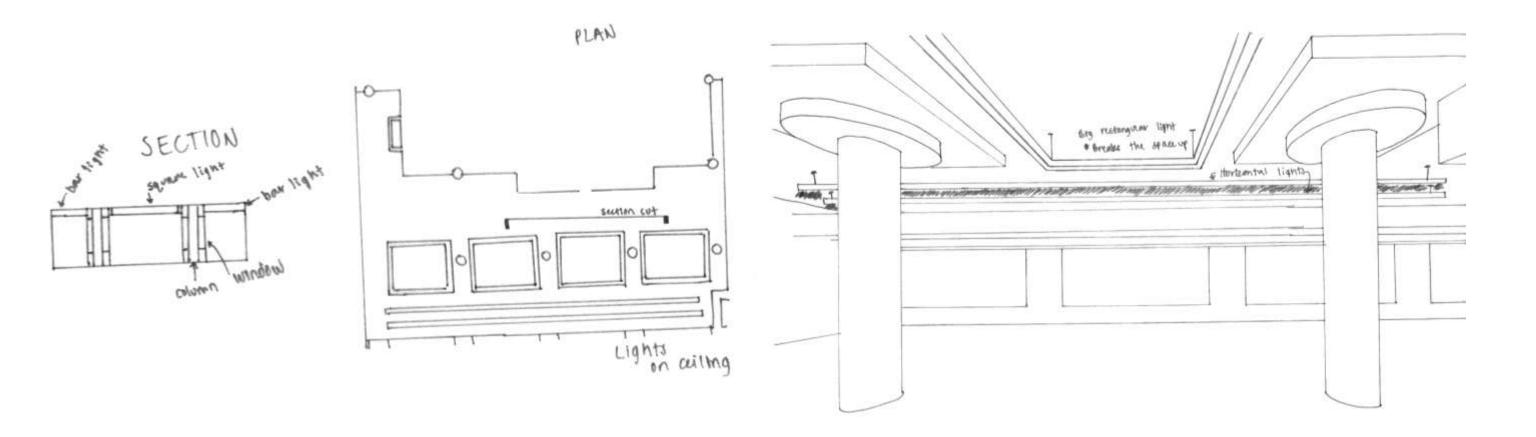

### PRELIMINARY SCHEMATICS AMBER COUSAR **IDSN 3202** SPRING 2020

# PORTFOLIO II



## CIRCULATION PLANS





### CIRCULATION PLANS









### SYSTEMS RCP

### SCALE: 1/16"=1'-0"



























#### WAYFINDING OPTION 1



#### WAYFINDING OPTION 2











Celling/Daylight #1

CEILING/DAYLIGHTING **OPTION 1** 



### CEILING/DAYLIGHTING OPTION 2



### SUPPORT SPACES OPTION 1







### SUPPORT SPACES OPTION 2



#### ENTRY/RECEPTION





Back view Triangle shaped desk W/ geometric LED lights hanging above



Lights under desk Rectangle light hanging above best Lights hanging above desk on wood planks Lights under cut part of desk

#### ENTRY/RECEPTION



#### CONCEPT LOUNGE





### **CONCEPT LOUNGE**



#### OPEN WORK AREA



#### OPEN WORK AREA

# LIGHTING MODEL