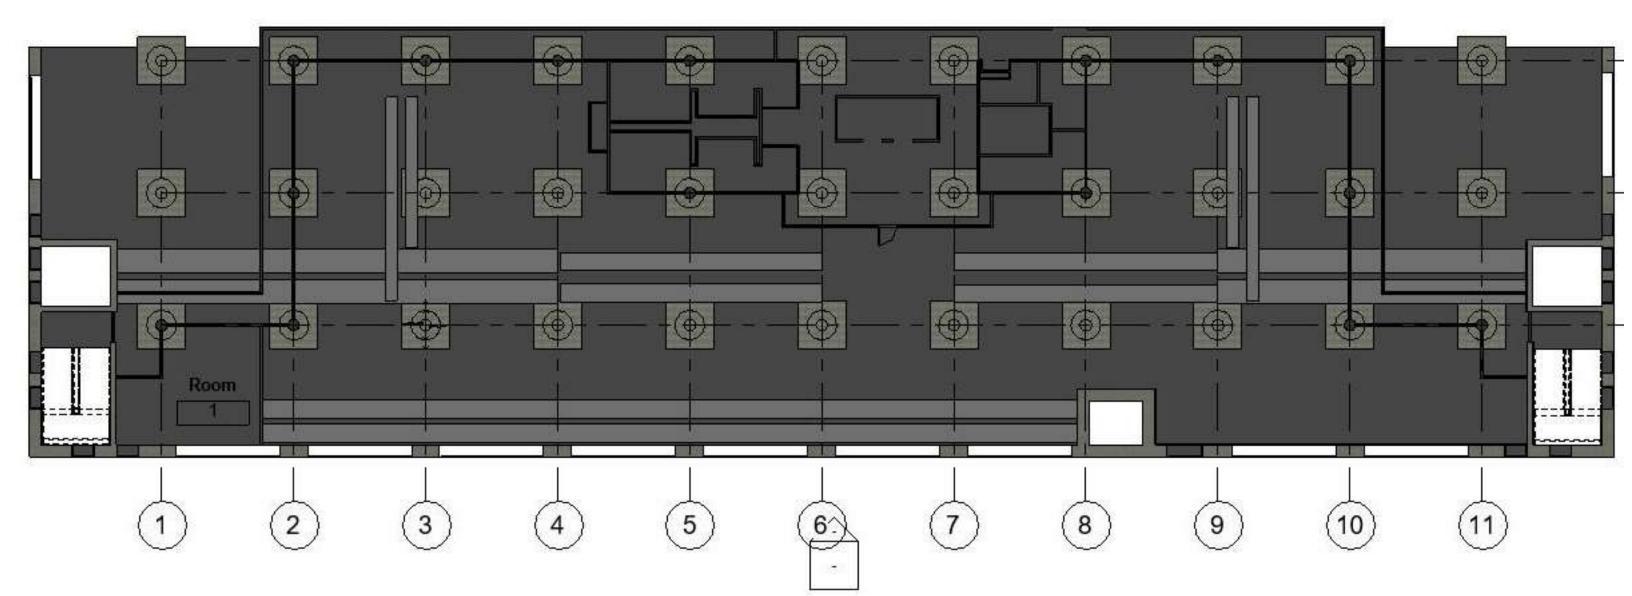

### PRELIMINARY SCHEMATICS AMBER COUSAR **IDSN 3202** SPRING 2020

# PORTFOLIO II



## CIRCULATION PLANS





### CIRCULATION PLANS









### SYSTEMS RCP

### SCALE: 1/16"=1'-0"



























#### WAYFINDING OPTION 1



#### WAYFINDING OPTION 2











Celling/Daylight #1

CEILING/DAYLIGHTING **OPTION 1** 



### CEILING/DAYLIGHTING OPTION 2



### SUPPORT SPACES OPTION 1







### SUPPORT SPACES OPTION 2



#### ENTRY/RECEPTION





Back view Triangle shaped desk W/ geometric LED lights hanging above



Lights under desk Rectangle light hanging above best Lights hanging above desk on wood planks Lights under cut part of desk

#### ENTRY/RECEPTION



#### CONCEPT LOUNGE





### **CONCEPT LOUNGE**



#### OPEN WORK AREA



#### OPEN WORK AREA

# LIGHTING MODEL