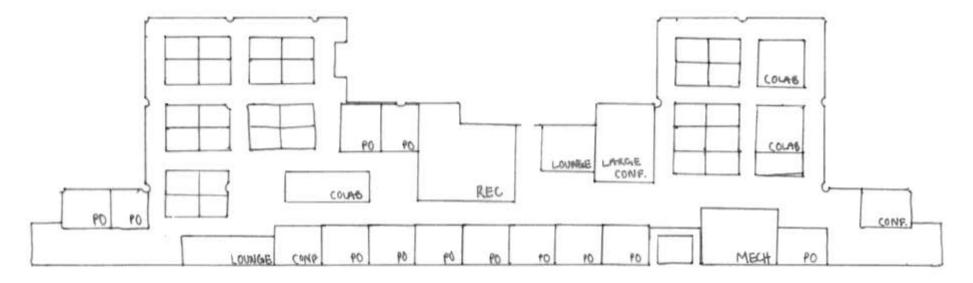

### PRELIMINARY SCHEMATICS AMBER COUSAR **IDSN 3202** SPRING 2020

# PORTFOLIO II



## CIRCULATION PLANS





### CIRCULATION PLANS









### SYSTEMS RCP

### SCALE: 1/16"=1'-0"



























#### WAYFINDING OPTION 1



#### WAYFINDING OPTION 2











Celling/Daylight #1

CEILING/DAYLIGHTING **OPTION 1** 



### CEILING/DAYLIGHTING OPTION 2



### SUPPORT SPACES OPTION 1







### SUPPORT SPACES OPTION 2



#### ENTRY/RECEPTION





Back view Triangle shaped desk W/ geometric LED lights hanging above



Lights under desk Rectangle light hanging above best Lights hanging above desk on wood planks Lights under cut part of desk

#### ENTRY/RECEPTION



#### CONCEPT LOUNGE





### **CONCEPT LOUNGE**



#### OPEN WORK AREA



#### OPEN WORK AREA

# LIGHTING MODEL