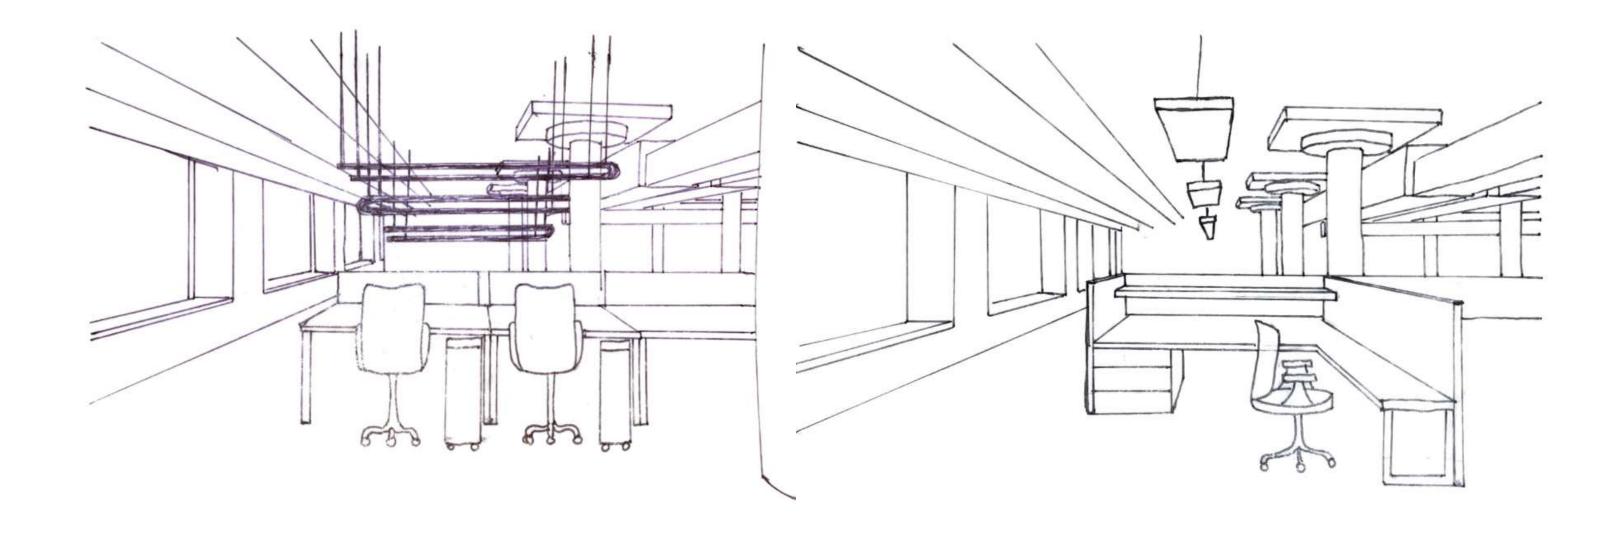

### PRELIMINARY SCHEMATICS AMBER COUSAR **IDSN 3202** SPRING 2020

# PORTFOLIO II



## CIRCULATION PLANS





### CIRCULATION PLANS









### SYSTEMS RCP

### SCALE: 1/16"=1'-0"



























#### WAYFINDING OPTION 1



#### WAYFINDING OPTION 2











Celling/Daylight #1

CEILING/DAYLIGHTING **OPTION 1** 



### CEILING/DAYLIGHTING OPTION 2



### SUPPORT SPACES OPTION 1







### SUPPORT SPACES OPTION 2



#### ENTRY/RECEPTION





Back view Triangle shaped desk W/ geometric LED lights hanging above



Lights under desk Rectangle light hanging above best Lights hanging above desk on wood planks Lights under cut part of desk

#### ENTRY/RECEPTION



#### CONCEPT LOUNGE





### **CONCEPT LOUNGE**



#### OPEN WORK AREA



#### OPEN WORK AREA

# LIGHTING MODEL