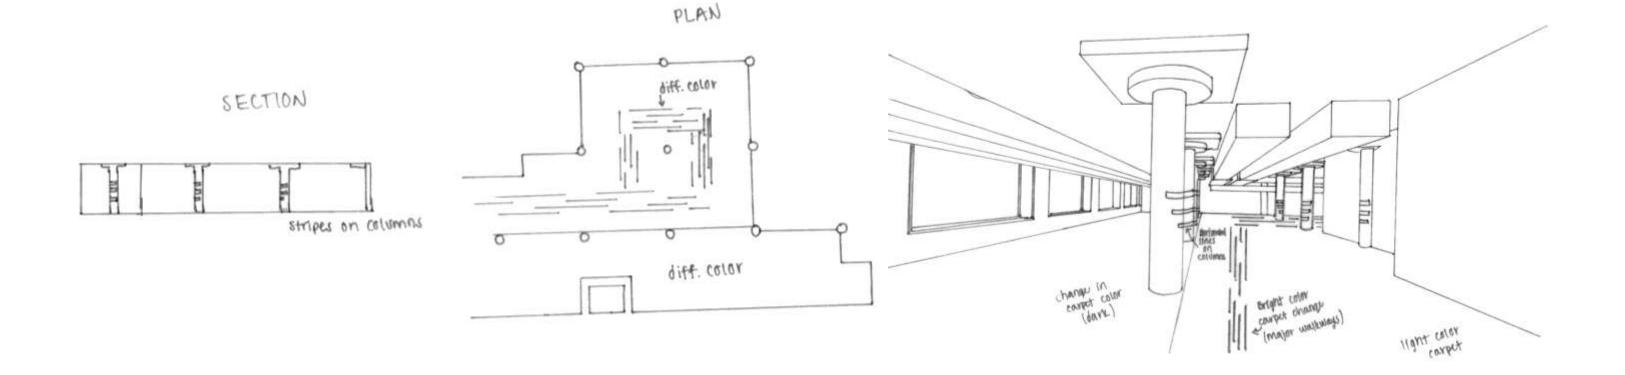

### PRELIMINARY SCHEMATICS AMBER COUSAR **IDSN 3202** SPRING 2020

# PORTFOLIO II



## CIRCULATION PLANS





### CIRCULATION PLANS









### SYSTEMS RCP

### SCALE: 1/16"=1'-0"



























#### WAYFINDING OPTION 1



#### WAYFINDING OPTION 2











Celling/Daylight #1

CEILING/DAYLIGHTING **OPTION 1** 



### CEILING/DAYLIGHTING OPTION 2



### SUPPORT SPACES OPTION 1







### SUPPORT SPACES OPTION 2



#### ENTRY/RECEPTION





Back view Triangle shaped desk W/ geometric LED lights hanging above



Lights under desk Rectangle light hanging above best Lights hanging above desk on wood planks Lights under cut part of desk

#### ENTRY/RECEPTION



#### CONCEPT LOUNGE





### **CONCEPT LOUNGE**



#### OPEN WORK AREA



#### OPEN WORK AREA

# LIGHTING MODEL