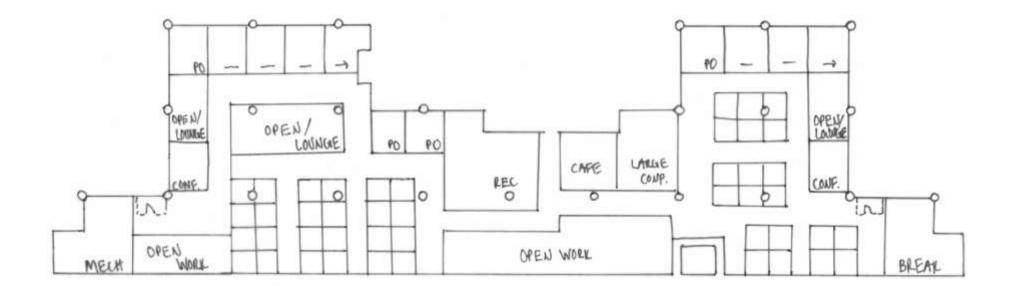

### PRELIMINARY SCHEMATICS AMBER COUSAR **IDSN 3202** SPRING 2020

# PORTFOLIO II



## CIRCULATION PLANS





### CIRCULATION PLANS









### SYSTEMS RCP

### SCALE: 1/16"=1'-0"



























#### WAYFINDING OPTION 1



#### WAYFINDING OPTION 2











Celling/Daylight #1

CEILING/DAYLIGHTING **OPTION 1** 



### CEILING/DAYLIGHTING OPTION 2



### SUPPORT SPACES OPTION 1







### SUPPORT SPACES OPTION 2



#### ENTRY/RECEPTION





Back view Triangle shaped desk W/ geometric LED lights hanging above



Lights under desk Rectangle light hanging above best Lights hanging above desk on wood planks Lights under cut part of desk

#### ENTRY/RECEPTION



#### CONCEPT LOUNGE





### **CONCEPT LOUNGE**



#### OPEN WORK AREA



#### OPEN WORK AREA

# LIGHTING MODEL