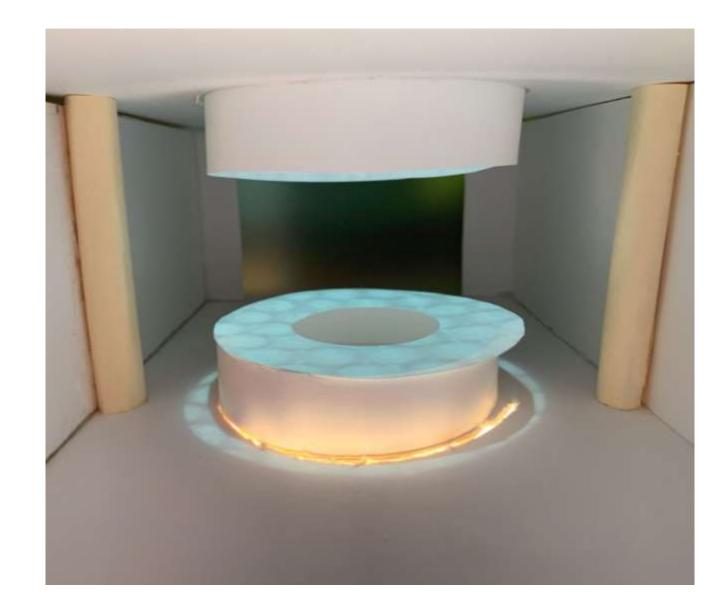

### PRELIMINARY SCHEMATICS AMBER COUSAR **IDSN 3202** SPRING 2020

# PORTFOLIO II



## CIRCULATION PLANS





### CIRCULATION PLANS









### SYSTEMS RCP

### SCALE: 1/16"=1'-0"



























#### WAYFINDING OPTION 1



#### WAYFINDING OPTION 2











Celling/Daylight #1

CEILING/DAYLIGHTING **OPTION 1** 



### CEILING/DAYLIGHTING OPTION 2



### SUPPORT SPACES OPTION 1







### SUPPORT SPACES OPTION 2



#### ENTRY/RECEPTION





Back view Triangle shaped desk W/ geometric LED lights hanging above



Lights under desk Rectangle light hanging above best Lights hanging above desk on wood planks Lights under cut part of desk

#### ENTRY/RECEPTION



#### CONCEPT LOUNGE





### **CONCEPT LOUNGE**



#### OPEN WORK AREA



#### OPEN WORK AREA

# LIGHTING MODEL