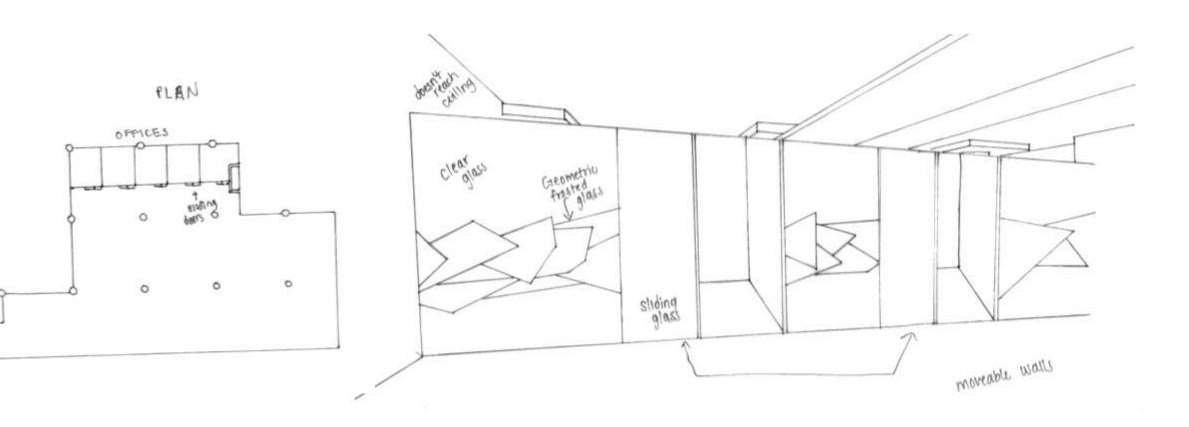

### PRELIMINARY SCHEMATICS AMBER COUSAR **IDSN 3202** SPRING 2020

# PORTFOLIO II



## CIRCULATION PLANS





### CIRCULATION PLANS









### SYSTEMS RCP

### SCALE: 1/16"=1'-0"



























#### WAYFINDING OPTION 1



#### WAYFINDING OPTION 2











Celling/Daylight #1

CEILING/DAYLIGHTING **OPTION 1** 



### CEILING/DAYLIGHTING OPTION 2



### SUPPORT SPACES OPTION 1







### SUPPORT SPACES OPTION 2



#### ENTRY/RECEPTION





Back view Triangle shaped desk W/ geometric LED lights hanging above



Lights under desk Rectangle light hanging above best Lights hanging above desk on wood planks Lights under cut part of desk

#### ENTRY/RECEPTION



#### CONCEPT LOUNGE





### **CONCEPT LOUNGE**



#### OPEN WORK AREA



#### OPEN WORK AREA

# LIGHTING MODEL