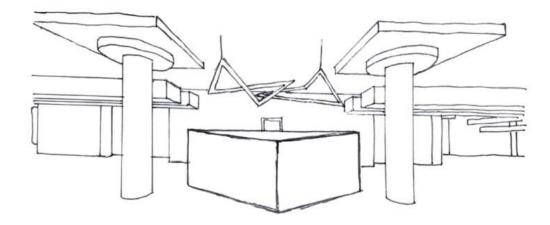

#### ENTRY/RECEPTION

Back view Triangle shaped desk W/ geometric LED lights hanging above

Lights under desk Rectangle light hanging above best Lights hanging above desk on wood planks Lights under cut part of desk

#### ENTRY/RECEPTION