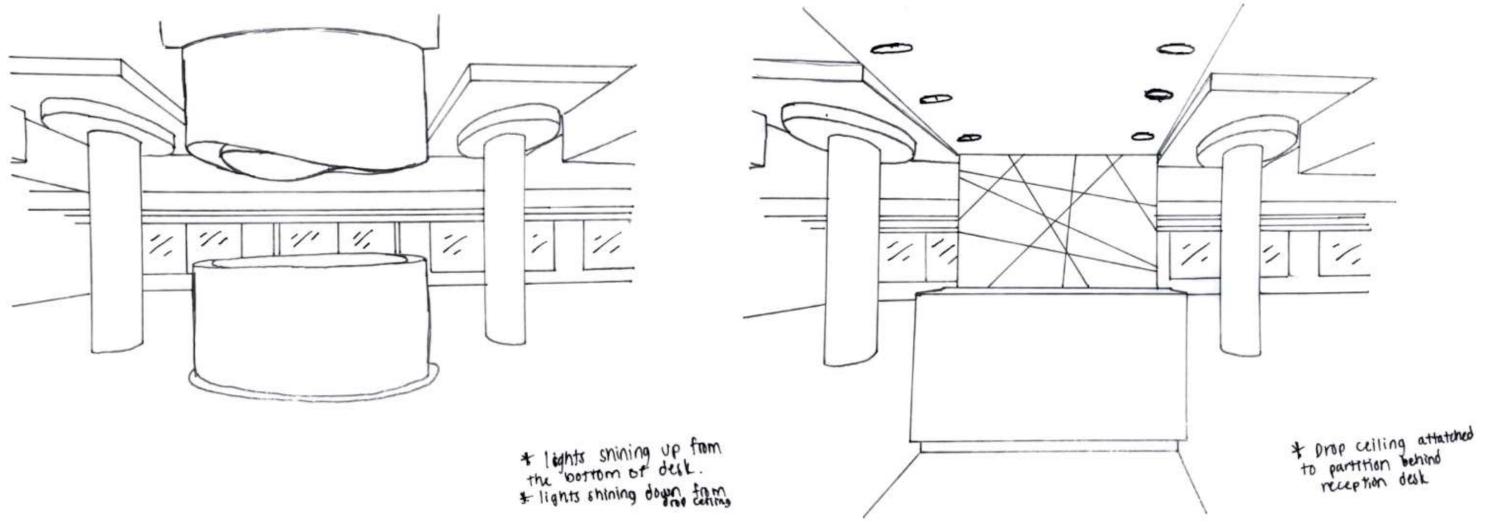

#### WAYFINDING OPTION 2

Celling/Daylight #1

CEILING/DAYLIGHTING **OPTION 1** 

### CEILING/DAYLIGHTING OPTION 2