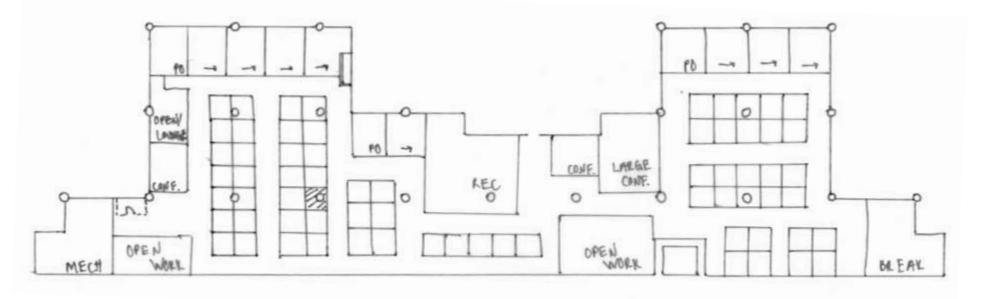

### PRELIMINARY SCHEMATICS AMBER COUSAR **IDSN 3202** SPRING 2020

# PORTFOLIO II



## CIRCULATION PLANS





### CIRCULATION PLANS









### SYSTEMS RCP

### SCALE: 1/16"=1'-0"



























#### WAYFINDING OPTION 1



#### WAYFINDING OPTION 2











Celling/Daylight #1

CEILING/DAYLIGHTING **OPTION 1** 



### CEILING/DAYLIGHTING OPTION 2



### SUPPORT SPACES OPTION 1







### SUPPORT SPACES OPTION 2



#### ENTRY/RECEPTION





Back view Triangle shaped desk W/ geometric LED lights hanging above



Lights under desk Rectangle light hanging above best Lights hanging above desk on wood planks Lights under cut part of desk

#### ENTRY/RECEPTION



#### CONCEPT LOUNGE





### **CONCEPT LOUNGE**



#### OPEN WORK AREA



#### OPEN WORK AREA

# LIGHTING MODEL