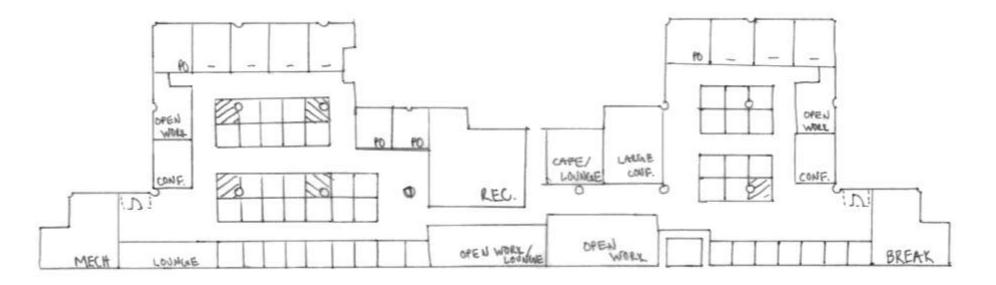

### PRELIMINARY SCHEMATICS AMBER COUSAR **IDSN 3202** SPRING 2020

# PORTFOLIO II



## CIRCULATION PLANS





### CIRCULATION PLANS









### SYSTEMS RCP

### SCALE: 1/16"=1'-0"



























#### WAYFINDING OPTION 1



#### WAYFINDING OPTION 2











Celling/Daylight #1

CEILING/DAYLIGHTING **OPTION 1** 



### CEILING/DAYLIGHTING OPTION 2



### SUPPORT SPACES OPTION 1







### SUPPORT SPACES OPTION 2



#### ENTRY/RECEPTION





Back view Triangle shaped desk W/ geometric LED lights hanging above



Lights under desk Rectangle light hanging above best Lights hanging above desk on wood planks Lights under cut part of desk

#### ENTRY/RECEPTION



#### CONCEPT LOUNGE





### **CONCEPT LOUNGE**



#### OPEN WORK AREA



#### OPEN WORK AREA

# LIGHTING MODEL