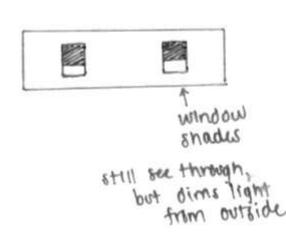

#### WAYFINDING OPTION 2

Celling/Daylight #1

CEILING/DAYLIGHTING **OPTION 1** 