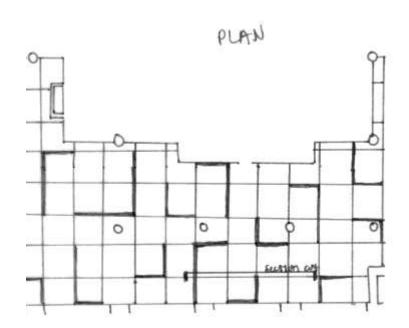

### PRELIMINARY SCHEMATICS AMBER COUSAR **IDSN 3202** SPRING 2020

# PORTFOLIO II



## CIRCULATION PLANS





### CIRCULATION PLANS









### SYSTEMS RCP

### SCALE: 1/16"=1'-0"



























#### WAYFINDING OPTION 1



#### WAYFINDING OPTION 2











Celling/Daylight #1

CEILING/DAYLIGHTING **OPTION 1** 



### CEILING/DAYLIGHTING OPTION 2



### SUPPORT SPACES OPTION 1







### SUPPORT SPACES OPTION 2



#### ENTRY/RECEPTION





Back view Triangle shaped desk W/ geometric LED lights hanging above



Lights under desk Rectangle light hanging above best Lights hanging above desk on wood planks Lights under cut part of desk

#### ENTRY/RECEPTION



#### CONCEPT LOUNGE





### **CONCEPT LOUNGE**



#### OPEN WORK AREA



#### OPEN WORK AREA

# LIGHTING MODEL