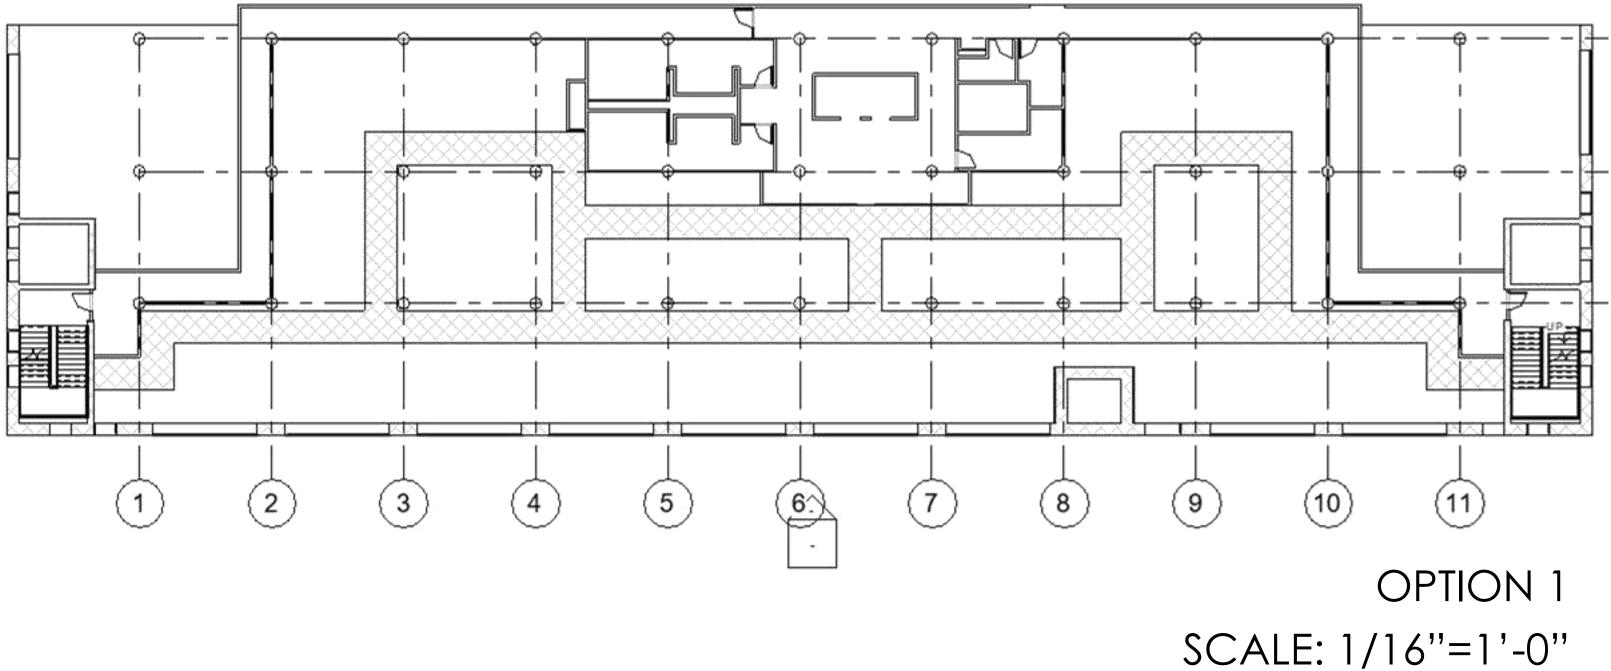

## CIRCULATION PLANS

### CIRCULATION PLANS

### SCALE: 1/16"=1'-0"

#### WAYFINDING OPTION 1