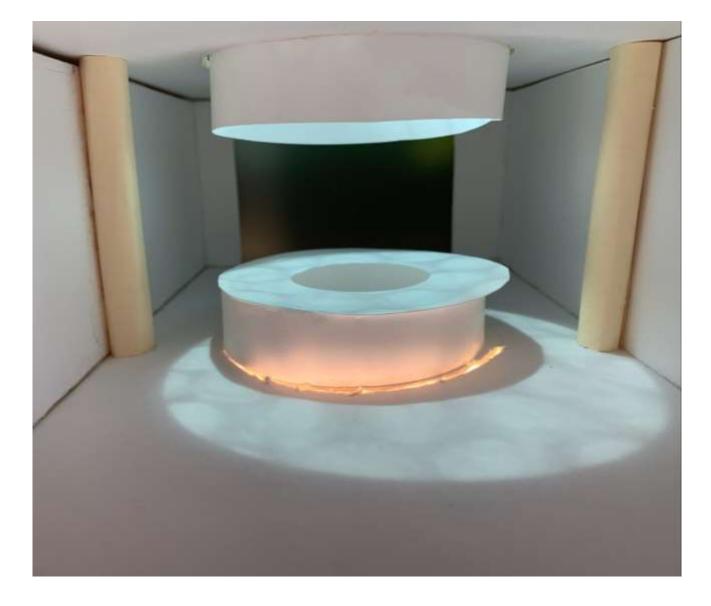

### PRELIMINARY SCHEMATICS AMBER COUSAR **IDSN 3202** SPRING 2020

# PORTFOLIO II



## CIRCULATION PLANS





### CIRCULATION PLANS









### SYSTEMS RCP

### SCALE: 1/16"=1'-0"



























#### WAYFINDING OPTION 1



#### WAYFINDING OPTION 2











Celling/Daylight #1

CEILING/DAYLIGHTING **OPTION 1** 



### CEILING/DAYLIGHTING OPTION 2



### SUPPORT SPACES OPTION 1







### SUPPORT SPACES OPTION 2



#### ENTRY/RECEPTION





Back view Triangle shaped desk W/ geometric LED lights hanging above



Lights under desk Rectangle light hanging above best Lights hanging above desk on wood planks Lights under cut part of desk

#### ENTRY/RECEPTION



#### CONCEPT LOUNGE





### **CONCEPT LOUNGE**



#### OPEN WORK AREA



#### OPEN WORK AREA

# LIGHTING MODEL