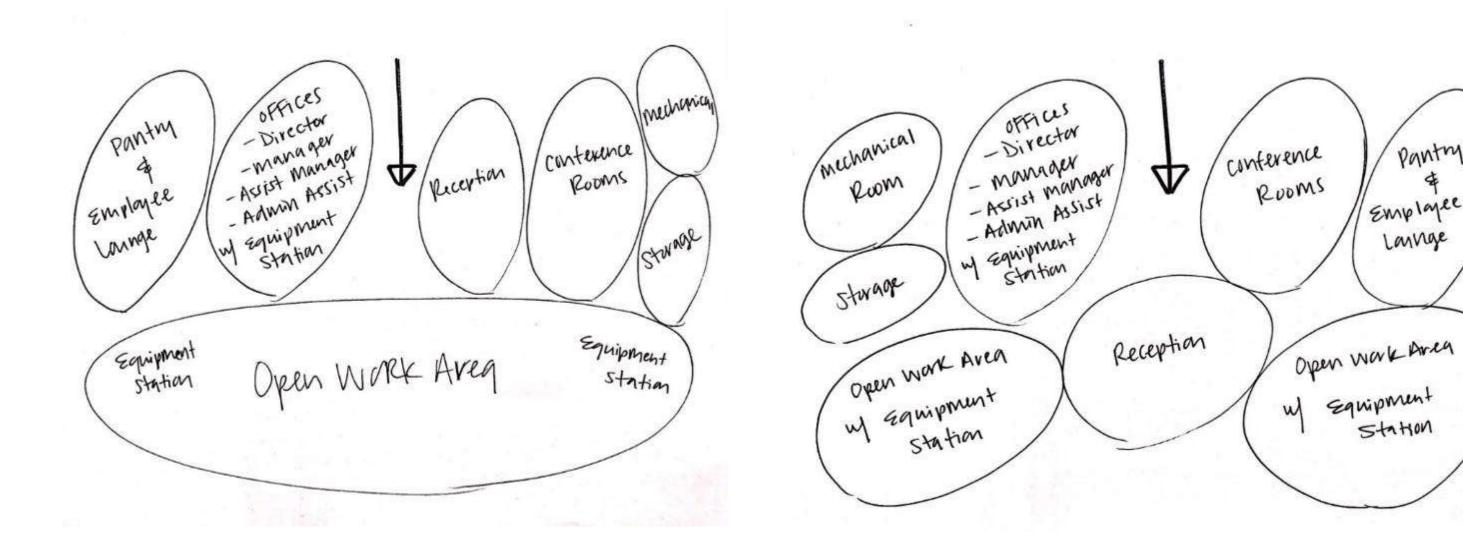

al Room          |                                  | 1                          |             | 300                   |          | Near Base Building air supply             | 5             | Supplemental Air                     |              |          |                     |
| Support Totals:          |                                  |                            |             |                       | 2124     |                                           |               |                                      |              |          |                     |

### **Zenned Out:**

#### **Concept and Inspiration**

- OBringing the outdoors in
- Light, airy feel
- Calming
- Sense of Balance
- Cool Colors





### **Bubble Diagrams**

Option 1

Option 2

pantry

Emplayee

Lannage

Station



### **Blocking Diagrams**



### Option 2



## **Space Standard: Offices**



## **Space Standard: Workstations**

Option 1



Option 2



### **Activity Space Study: Intense Focus Work**



### **Existing Space**



#### **Ideal Space**



### **Activity Space Study: Daydreaming**



**Existing Space** 



**Ideal Space** 



### **Activity Space Study: Socializing**