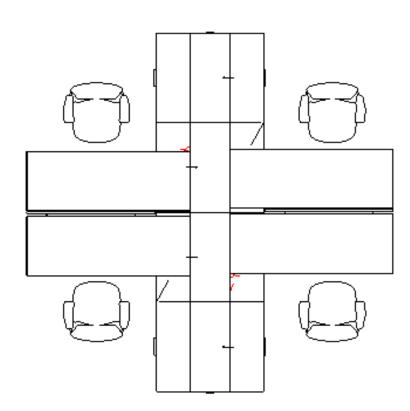

| Near Base Building air supply             | 5             | Supplemental Air                     |              |          |                     |
| Support Totals:          |                                  |                            |             |                       | 2124     |                                           |               |                                      |              |          |                     |

### **Zenned Out:**

#### **Concept and Inspiration**

- OBringing the outdoors in
- Light, airy feel
- Calming
- Sense of Balance
- Cool Colors





### **Bubble Diagrams**

Option 1

Option 2

pantry

Emplayee

Lannage

Station



### **Blocking Diagrams**



### Option 2



## **Space Standard: Offices**



## **Space Standard: Workstations**

Option 1



Option 2



### **Activity Space Study: Intense Focus Work**



### **Existing Space**



#### **Ideal Space**



### **Activity Space Study: Daydreaming**



**Existing Space** 



**Ideal Space** 



### **Activity Space Study: Socializing**