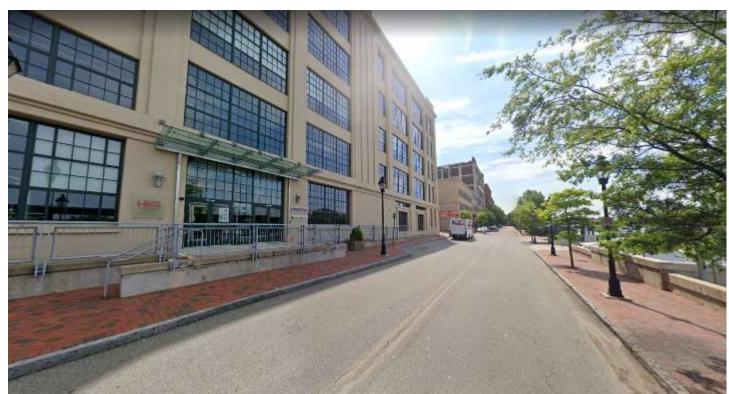

historic preservation
- -The Commission is responsible for assessing all exterior changes to a property located in the Old and Historic Districts







#### **Stakeholder Profile:**

The Edgeworth Tobacco Building Richmond, VA

Owner/ Client: Forest City Commercial Group

Users: Businesses renting out co-working office spaces

- Renovated Interior
- New and functional office space while keeping the history of the building





### **Site Profile:**

The Edgeworth Tobacco Building Richmond, VA

- 2100 E. Cary StreetRichmond, VA, United States
- 1920s Tobacco Factory and Warehouse on Richmond's Historic Tobacco Row
- 166,000 square footage
- Tenant square footage: 10,087 square feet





### **Site Analysis:**

The Edgeworth Tobacco Building Richmond, VA





## **Neighborhood Views**









## **Space Program**

#### **IDSN 3202 - PROGRAM DOCUMENT**

| PERSONNEL                |                                  |                            |             |                       |          |                                           |               |                                      |              |          |                     |
|--------------------------|----------------------------------|----------------------------|-------------|-----------------------|----------|-------------------------------------------|---------------|--------------------------------------|--------------|----------|---------------------|
| Position                 | Personnel Totals Unit Square Ft. |                            |             | Extended Equipment    |          |