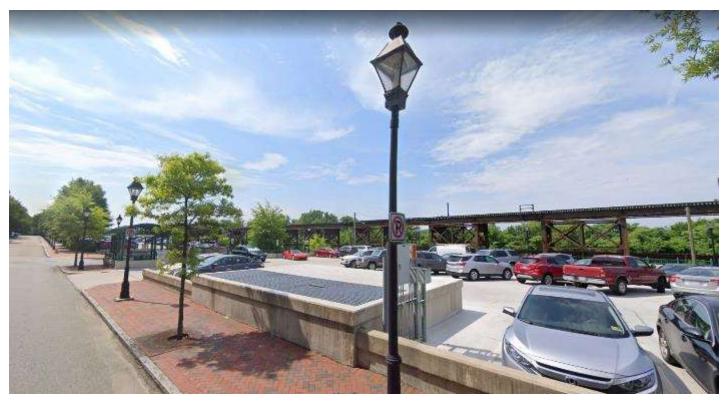

storic preservation
- -The Commission is responsible for assessing all exterior changes to a property located in the Old and Historic Districts







#### **Stakeholder Profile:**

The Edgeworth Tobacco Building Richmond, VA

Owner/ Client: Forest City Commercial Group

Users: Businesses renting out co-working office spaces

- Renovated Interior
- New and functional office space while keeping the history of the building





### **Site Profile:**

The Edgeworth Tobacco Building Richmond, VA

- 2100 E. Cary StreetRichmond, VA, United States
- 1920s Tobacco Factory and Warehouse on Richmond's Historic Tobacco Row
- 166,000 square footage
- Tenant square footage: 10,087 square feet





### **Site Analysis:**

The Edgeworth Tobacco Building Richmond, VA





## **Neighborhood Views**









## **Space Program**

#### **IDSN 3202 - PROGRAM DOCUMENT**

| PERSONNEL                |                                  |                            |             |                       |          |                                           |               |                                      |              |          |                     |
|--------------------------|----------------------------------|----------------------------|-------------|-----------------------|----------|-------------------------------------------|---------------|--------------------------------------|--------------|----------|---------------------|
| Position                 | Personnel Totals Unit Square Ft. |                            |             | Extended Equipment    |          |