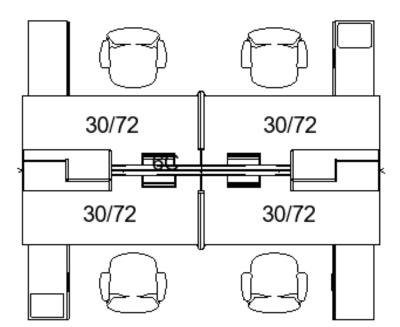

e Building air supply             | 5             | Supplemental Air                     |              |          |                     |
| Support Totals:          |                                  |                            |             |                       | 2124     |                                           |               |                                      |              |          |                     |

### **Zenned Out:**

#### **Concept and Inspiration**

- OBringing the outdoors in
- Light, airy feel
- Calming
- Sense of Balance
- Cool Colors





### **Bubble Diagrams**

Option 1

Option 2

pantry

Emplayee

Lannage

Station



### **Blocking Diagrams**



### Option 2



## **Space Standard: Offices**



## **Space Standard: Workstations**

Option 1



Option 2



### **Activity Space Study: Intense Focus Work**



### **Existing Space**



#### **Ideal Space**



### **Activity Space Study: Daydreaming**



**Existing Space** 



**Ideal Space** 



### **Activity Space Study: Socializing**