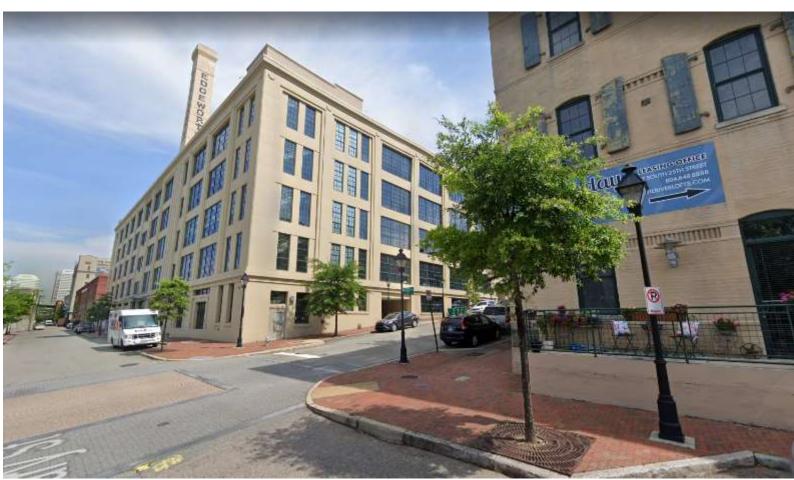

#### **Stakeholder Profile:**

The Edgeworth Tobacco Building Richmond, VA

Owner/ Client: Forest City Commercial Group

Users: Businesses renting out co-working office spaces

- Renovated Interior
- New and functional office space while keeping the history of the building

### **Site Profile:**

The Edgeworth Tobacco Building Richmond, VA

- 2100 E. Cary StreetRichmond, VA, United States
- 1920s Tobacco Factory and Warehouse on Richmond's Historic Tobacco Row
- 166,000 square footage
- Tenant square footage: 10,087 square feet

## **Neighborhood Views**