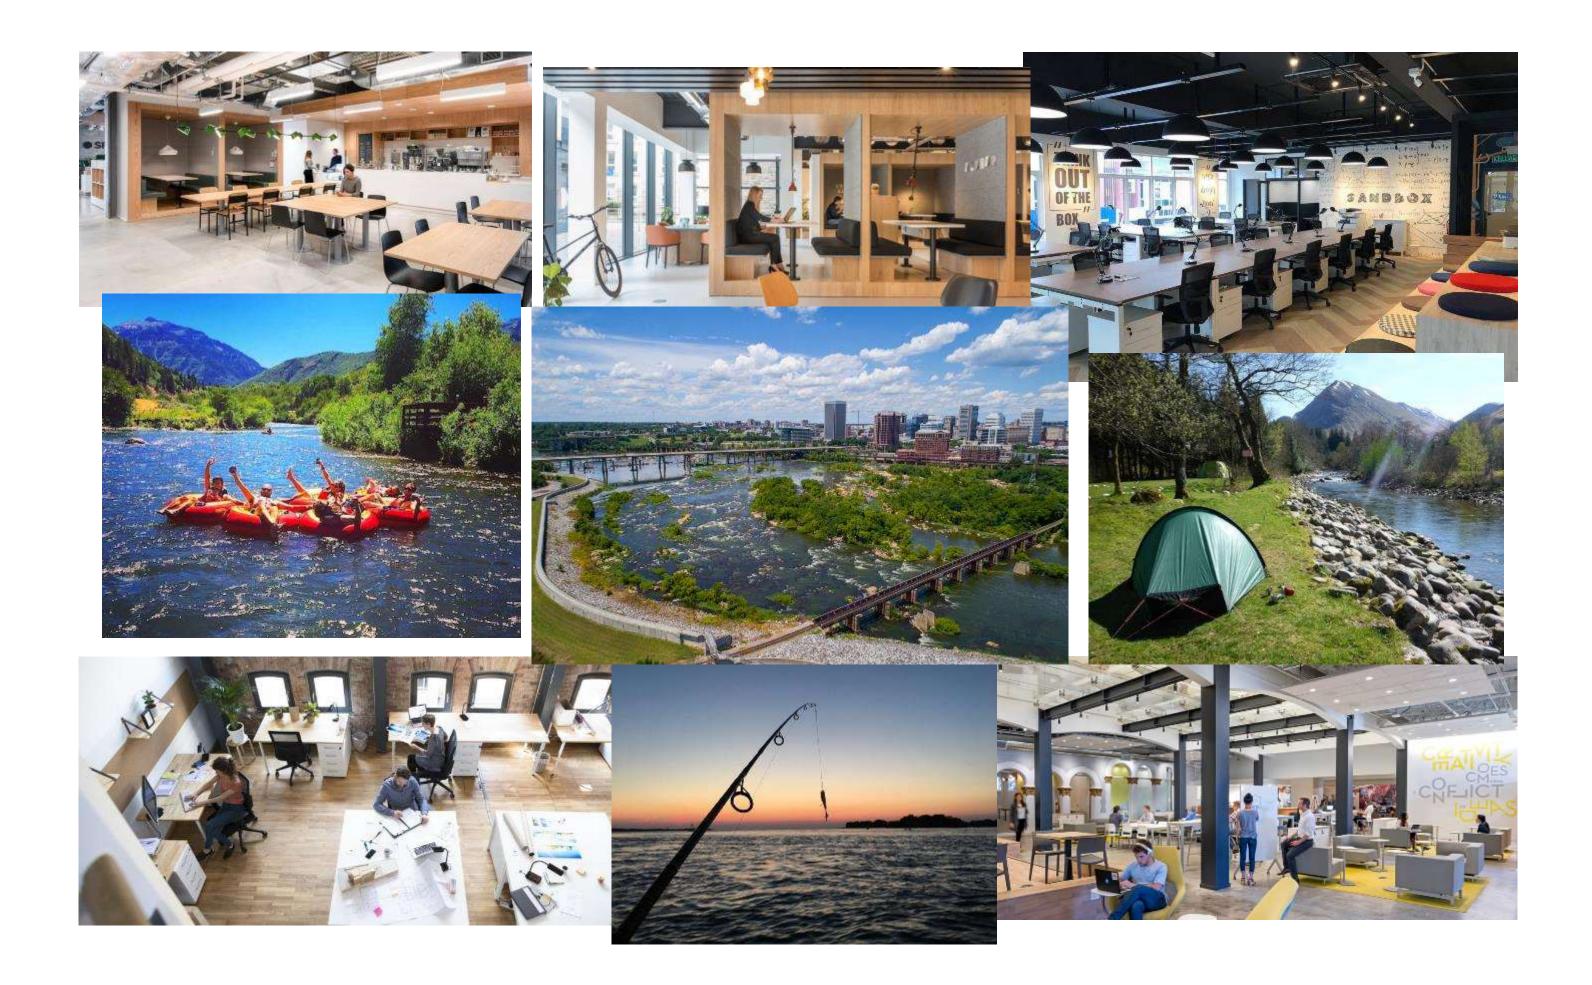

|              |          |                     |
| Mechanical Room          |                                  | 1                          |             | 300                   |          | Near Base Building air supply             | 5             | Supplemental Air                     |              |          |                     |
| Support Totals:          |                                  |                            |             |                       | 2124     |                                           |               |                                      |              |          |                     |

### **Zenned Out:**

#### **Concept and Inspiration**

- OBringing the outdoors in
- Light, airy feel
- Calming
- Sense of Balance
- Cool Colors





### **Bubble Diagrams**

Option 1

Option 2

pantry

Emplayee

Lannage

Station



### **Blocking Diagrams**



### Option 2



## **Space Standard: Offices**



## **Space Standard: Workstations**

Option 1



Option 2



### **Activity Space Study: Intense Focus Work**



### **Existing Space**



#### **Ideal Space**



### **Activity Space Study: Daydreaming**



**Existing Space** 



**Ideal Space** 



### **Activity Space Study: Socializing**