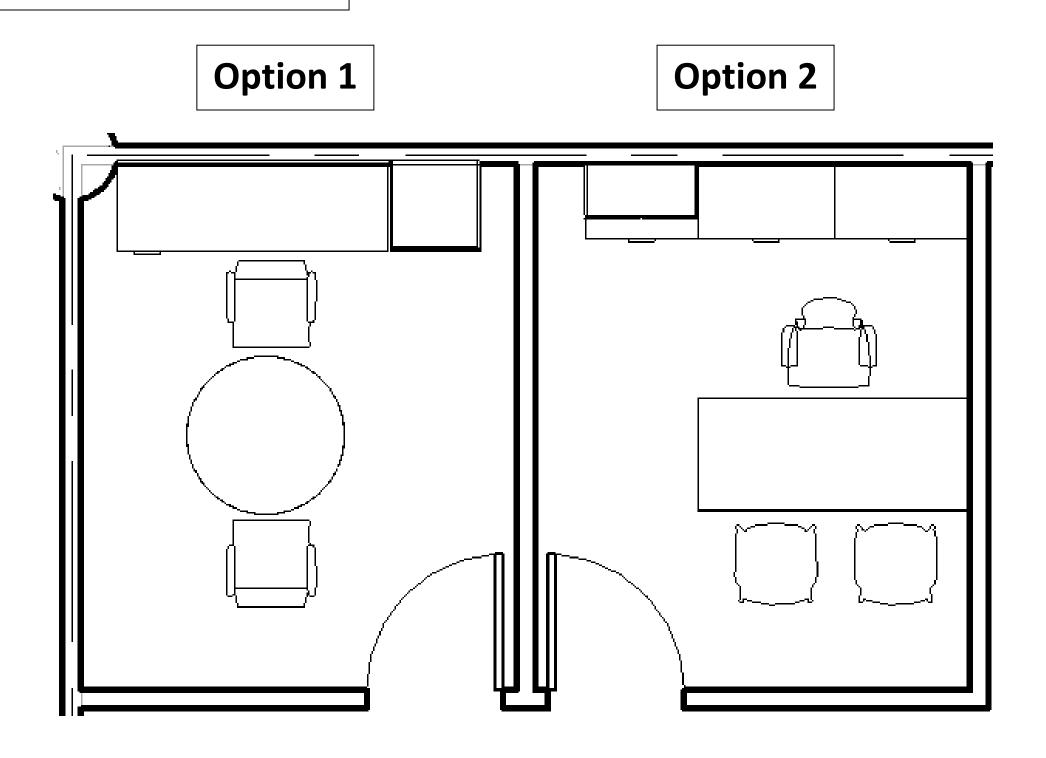

|             | 300                   |          | Near Base Building air supply             | 5             | Supplemental Air                     |              |          |                     |
| Support Totals:          |                                  |                            |             |                       | 2124     |                                           |               |                                      |              |          |                     |

### **Zenned Out:**

#### **Concept and Inspiration**

- OBringing the outdoors in
- Light, airy feel
- Calming
- Sense of Balance
- Cool Colors





### **Bubble Diagrams**

Option 1

Option 2

pantry

Emplayee

Lannage

Station



### **Blocking Diagrams**



### Option 2



## **Space Standard: Offices**



## **Space Standard: Workstations**

Option 1



Option 2



### **Activity Space Study: Intense Focus Work**



### **Existing Space**



#### **Ideal Space**



### **Activity Space Study: Daydreaming**



**Existing Space** 



**Ideal Space** 



### **Activity Space Study: Socializing**