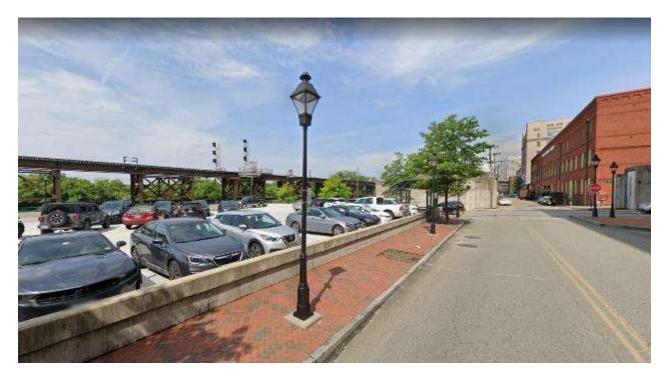

and historic preservation
- -The Commission is responsible for assessing all exterior changes to a property located in the Old and Historic Districts







#### **Stakeholder Profile:**

The Edgeworth Tobacco Building Richmond, VA

Owner/ Client: Forest City Commercial Group

Users: Businesses renting out co-working office spaces

- Renovated Interior
- New and functional office space while keeping the history of the building





### **Site Profile:**

The Edgeworth Tobacco Building Richmond, VA

- 2100 E. Cary StreetRichmond, VA, United States
- 1920s Tobacco Factory and Warehouse on Richmond's Historic Tobacco Row
- 166,000 square footage
- Tenant square footage: 10,087 square feet





### **Site Analysis:**

The Edgeworth Tobacco Building Richmond, VA





## **Neighborhood Views**









## **Space Program**

#### **IDSN 3202 - PROGRAM DOCUMENT**

| PERSONNEL                |                                  |                            |             |                       |          |                                           |               |                                      |              |          |                     |
|--------------------------|----------------------------------|----------------------------|-------------|-----------------------|----------|-------------------------------------------|---------------|--------------------------------------|--------------|----------|---------------------|
| Position                 | Personnel Totals Unit Square Ft. |                            |             | Extended Equipment    |          |