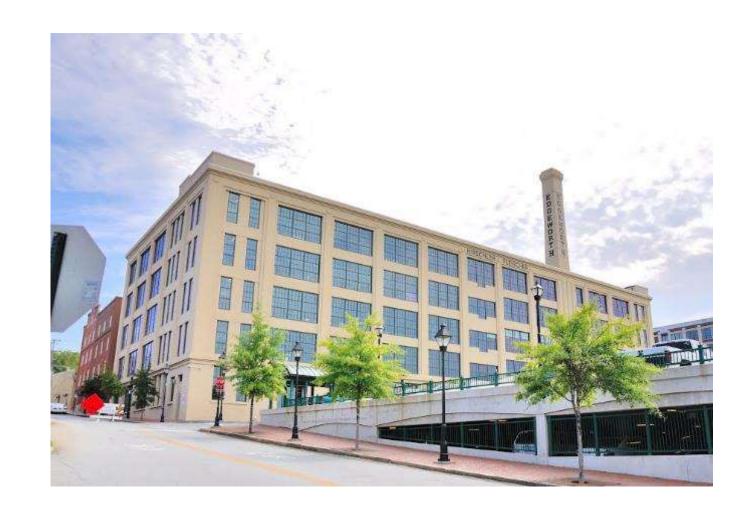

#### **Stakeholder Profile:**

The Edgeworth Tobacco Building Richmond, VA

Owner/ Client: Forest City Commercial Group

Users: Businesses renting out co-working office spaces

- Renovated Interior
- New and functional office space while keeping the history of the building

### **Site Profile:**

The Edgeworth Tobacco Building Richmond, VA

- 2100 E. Cary StreetRichmond, VA, United States
- 1920s Tobacco Factory and Warehouse on Richmond's Historic Tobacco Row
- 166,000 square footage
- Tenant square footage: 10,087 square feet

### **Site Analysis:**

The Edgeworth Tobacco Building Richmond, VA