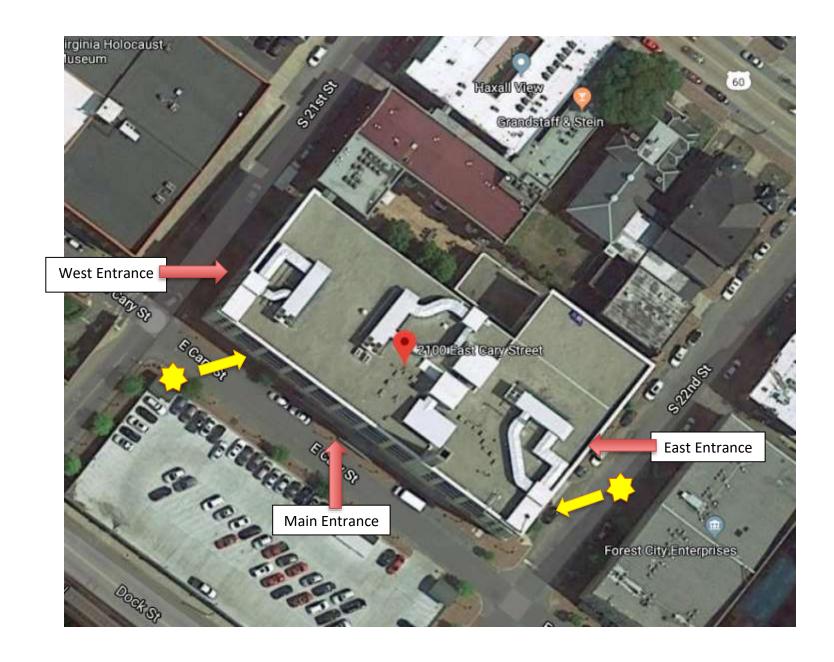

### **Site Profile:**

The Edgeworth Tobacco Building Richmond, VA

- 2100 E. Cary StreetRichmond, VA, United States
- 1920s Tobacco Factory and Warehouse on Richmond's Historic Tobacco Row
- 166,000 square footage
- Tenant square footage: 10,087 square feet

## **Neighborhood Views**