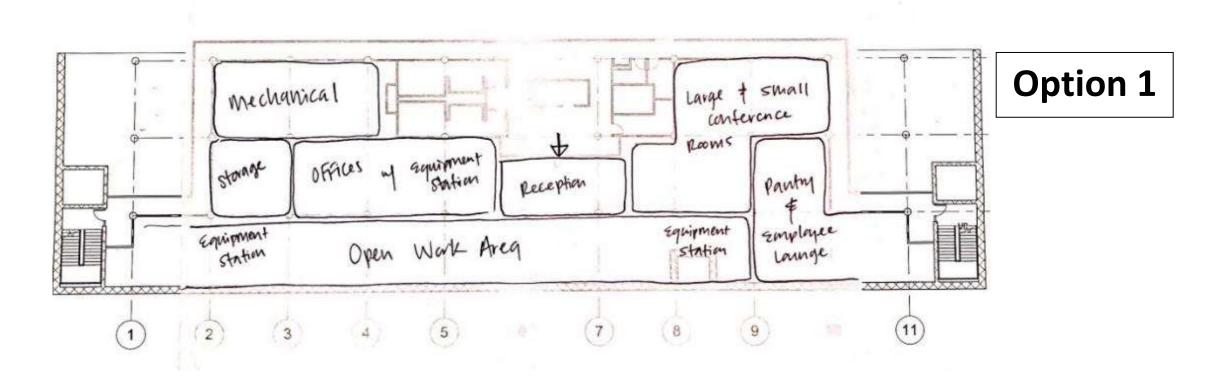

| 1                          |             | 300                   |          | Near Base Building air supply             | 5             | Supplemental Air                     |              |          |                     |
| Support Totals:          |                                  |                            |             |                       | 2124     |                                           |               |                                      |              |          |                     |

### **Zenned Out:**

#### **Concept and Inspiration**

- OBringing the outdoors in
- Light, airy feel
- Calming
- Sense of Balance
- Cool Colors





### **Bubble Diagrams**

Option 1

Option 2

pantry

Emplayee

Lannage

Station



### **Blocking Diagrams**



### Option 2



## **Space Standard: Offices**



## **Space Standard: Workstations**

Option 1



Option 2



### **Activity Space Study: Intense Focus Work**



### **Existing Space**



#### **Ideal Space**



### **Activity Space Study: Daydreaming**



**Existing Space** 



**Ideal Space** 



### **Activity Space Study: Socializing**