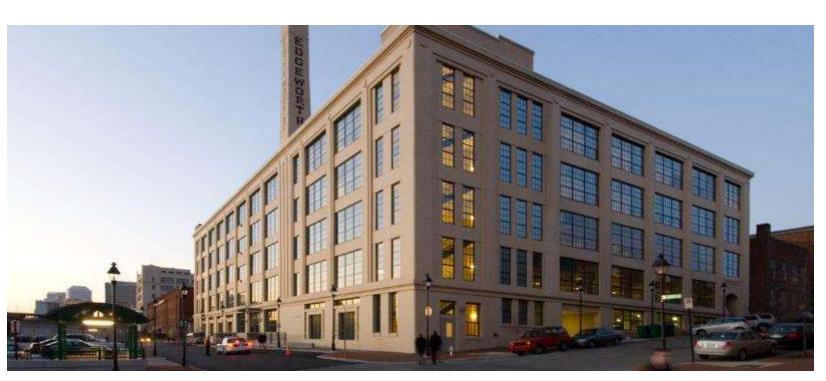

#### **Stakeholder Profile:**

The Edgeworth Tobacco Building Richmond, VA

Owner/ Client: Forest City Commercial Group

Users: Businesses renting out co-working office spaces

- Renovated Interior
- New and functional office space while keeping the history of the building

### **Site Profile:**

The Edgeworth Tobacco Building Richmond, VA

- 2100 E. Cary StreetRichmond, VA, United States
- 1920s Tobacco Factory and Warehouse on Richmond's Historic Tobacco Row
- 166,000 square footage
- Tenant square footage: 10,087 square feet