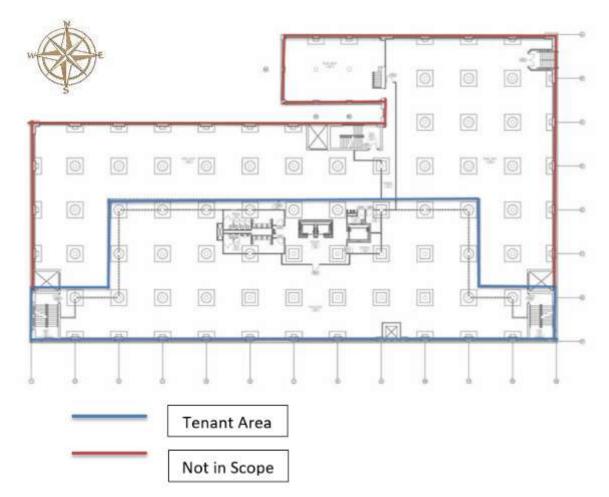

### **Site Profile:**

The Edgeworth Tobacco Building Richmond, VA

- 2100 E. Cary StreetRichmond, VA, United States
- 1920s Tobacco Factory and Warehouse on Richmond's Historic Tobacco Row
- 166,000 square footage
- Tenant square footage: 10,087 square feet

## **Space Program**