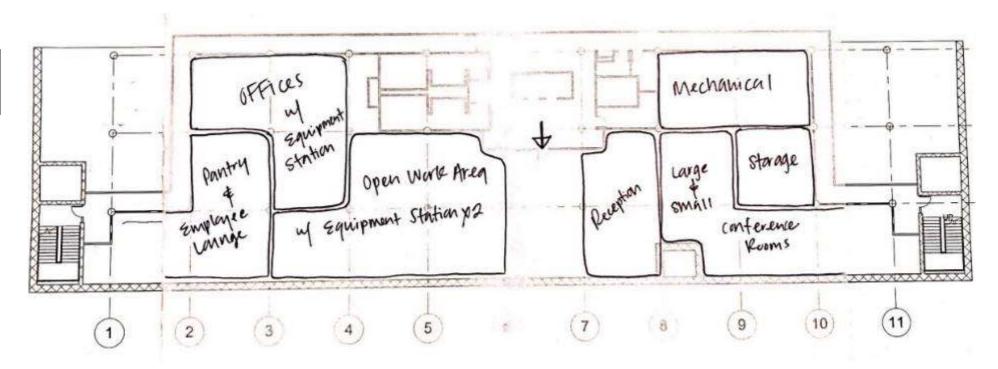

| 1                          |             | 300                   |          | Near Base Building air supply             | 5             | Supplemental Air                     |              |          |                     |
| Support Totals:          |                                  |                            |             |                       | 2124     |                                           |               |                                      |              |          |                     |

### **Zenned Out:**

#### **Concept and Inspiration**

- OBringing the outdoors in
- Light, airy feel
- Calming
- Sense of Balance
- Cool Colors





### **Bubble Diagrams**

Option 1

Option 2

pantry

Emplayee

Lannage

Station



### **Blocking Diagrams**



### Option 2



## **Space Standard: Offices**



## **Space Standard: Workstations**

Option 1



Option 2



### **Activity Space Study: Intense Focus Work**



### **Existing Space**



#### **Ideal Space**



### **Activity Space Study: Daydreaming**



**Existing Space** 



**Ideal Space** 



### **Activity Space Study: Socializing**