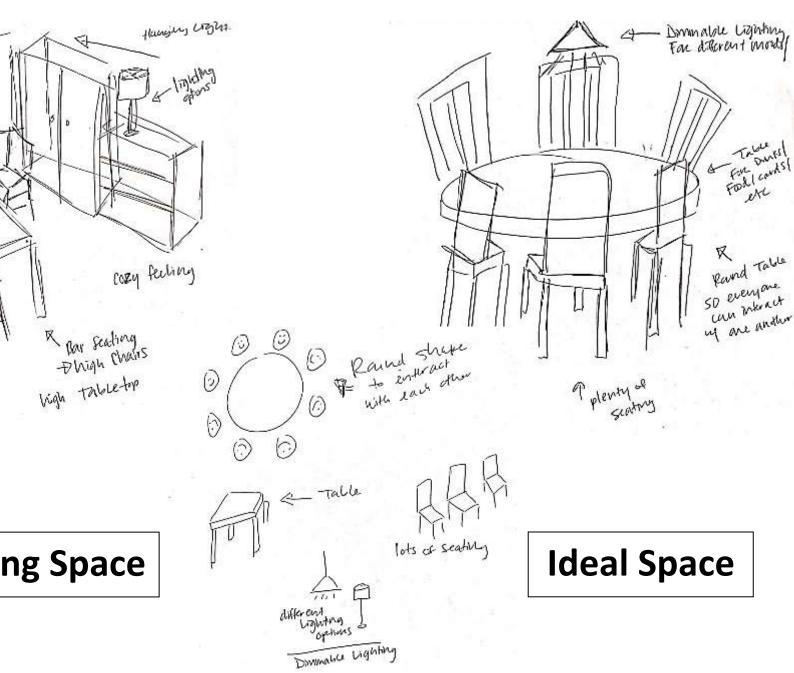

|                       | 2124     |                                           |               |                                      |              |          |                     |

### **Zenned Out:**

#### **Concept and Inspiration**

- OBringing the outdoors in
- Light, airy feel
- Calming
- Sense of Balance
- Cool Colors





### **Bubble Diagrams**

Option 1

Option 2

pantry

Emplayee

Lannage

Station



### **Blocking Diagrams**



### Option 2



## **Space Standard: Offices**



## **Space Standard: Workstations**

Option 1



Option 2



### **Activity Space Study: Intense Focus Work**



### **Existing Space**



#### **Ideal Space**



### **Activity Space Study: Daydreaming**



**Existing Space** 



**Ideal Space** 



### **Activity Space Study: Socializing**