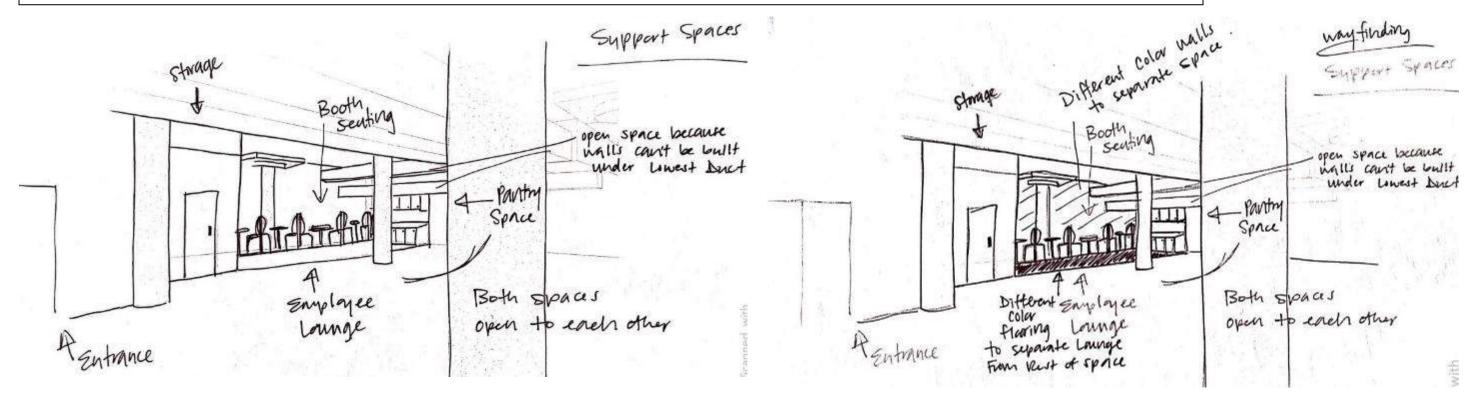

# PORTFOLIO 2

Rebecca Joyner

**IDSN 3202** 

**SPRING 2020** 

# **CIRCULATION PLANS**



# **SYSTEMS RCP**





### **SPACE PLAN SKETCHES**



AN



#### **SPACE PLAN SKETCHES**



AN



#### **SPACE PLAN SKETCHES**







### PROBLEM RESOLUTION SKETCHES: WAYFINDING



#### PROBLEM RESOLUTION SKETCHES: WAYFINDING



# PROBLEM RESOLUTION SKETCHES: CEILING/DAYLIGHT



# PROBLEM RESOLUTION SKETCHES: CEILING/DAYLIGHT



#### PROBLEM RESOLUTION SKETCHES: SUPPORT SPACES





#### PROBLEM RESOLUTION SKETCHES: SUPPORT SPACES



# **DESIGN SKETCHES: ENTRY/RECEPTION**





# **DESIGN SKETCHES: ENTRY/RECEPTION**



# **DESIGN SKETCHES: CONCEPT LOUNGE**



## **DESIGN SKETCHES: CONCEPT LOUNGE**



#### **DESIGN SKETCHES: OPEN WORK AREA**



### **DESIGN SKETCHES: OPEN WORK AREA**



# LIGHTING MODEL



# LIGHTING MODEL