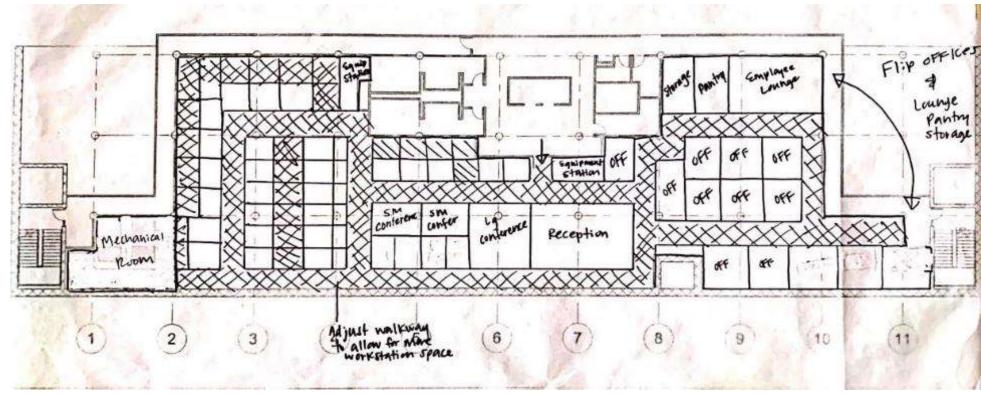

# PORTFOLIO 2

Rebecca Joyner

**IDSN 3202** 

**SPRING 2020** 

# **CIRCULATION PLANS**



# **SYSTEMS RCP**





### **SPACE PLAN SKETCHES**



AN



#### **SPACE PLAN SKETCHES**



AN



#### **SPACE PLAN SKETCHES**







### PROBLEM RESOLUTION SKETCHES: WAYFINDING



#### PROBLEM RESOLUTION SKETCHES: WAYFINDING



# PROBLEM RESOLUTION SKETCHES: CEILING/DAYLIGHT



# PROBLEM RESOLUTION SKETCHES: CEILING/DAYLIGHT



#### PROBLEM RESOLUTION SKETCHES: SUPPORT SPACES





#### PROBLEM RESOLUTION SKETCHES: SUPPORT SPACES



# **DESIGN SKETCHES: ENTRY/RECEPTION**





# **DESIGN SKETCHES: ENTRY/RECEPTION**



# **DESIGN SKETCHES: CONCEPT LOUNGE**



## **DESIGN SKETCHES: CONCEPT LOUNGE**



#### **DESIGN SKETCHES: OPEN WORK AREA**



### **DESIGN SKETCHES: OPEN WORK AREA**



# LIGHTING MODEL



# LIGHTING MODEL