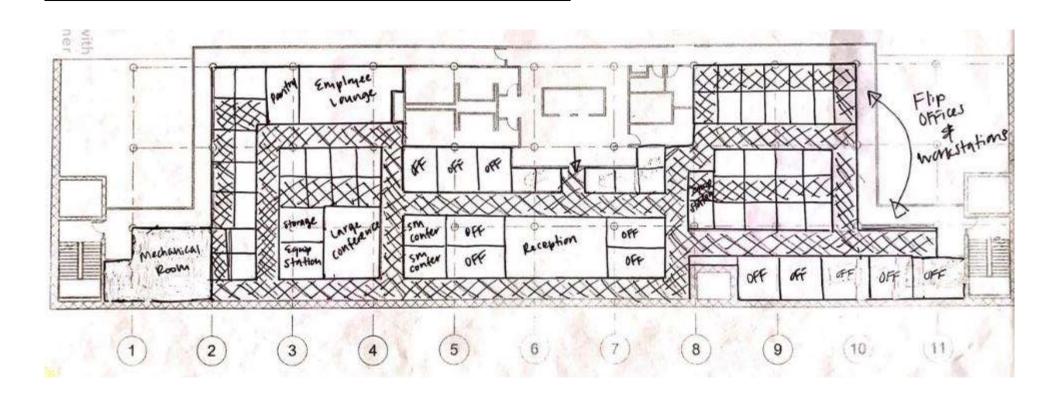

# PORTFOLIO 2

Rebecca Joyner

**IDSN 3202** 

**SPRING 2020** 

# **CIRCULATION PLANS**



# **SYSTEMS RCP**





### **SPACE PLAN SKETCHES**



AN



#### **SPACE PLAN SKETCHES**



AN



#### **SPACE PLAN SKETCHES**







### PROBLEM RESOLUTION SKETCHES: WAYFINDING



#### PROBLEM RESOLUTION SKETCHES: WAYFINDING



# PROBLEM RESOLUTION SKETCHES: CEILING/DAYLIGHT



# PROBLEM RESOLUTION SKETCHES: CEILING/DAYLIGHT



#### PROBLEM RESOLUTION SKETCHES: SUPPORT SPACES





#### PROBLEM RESOLUTION SKETCHES: SUPPORT SPACES



# **DESIGN SKETCHES: ENTRY/RECEPTION**





# **DESIGN SKETCHES: ENTRY/RECEPTION**



# **DESIGN SKETCHES: CONCEPT LOUNGE**



## **DESIGN SKETCHES: CONCEPT LOUNGE**



#### **DESIGN SKETCHES: OPEN WORK AREA**



### **DESIGN SKETCHES: OPEN WORK AREA**



# LIGHTING MODEL



# LIGHTING MODEL