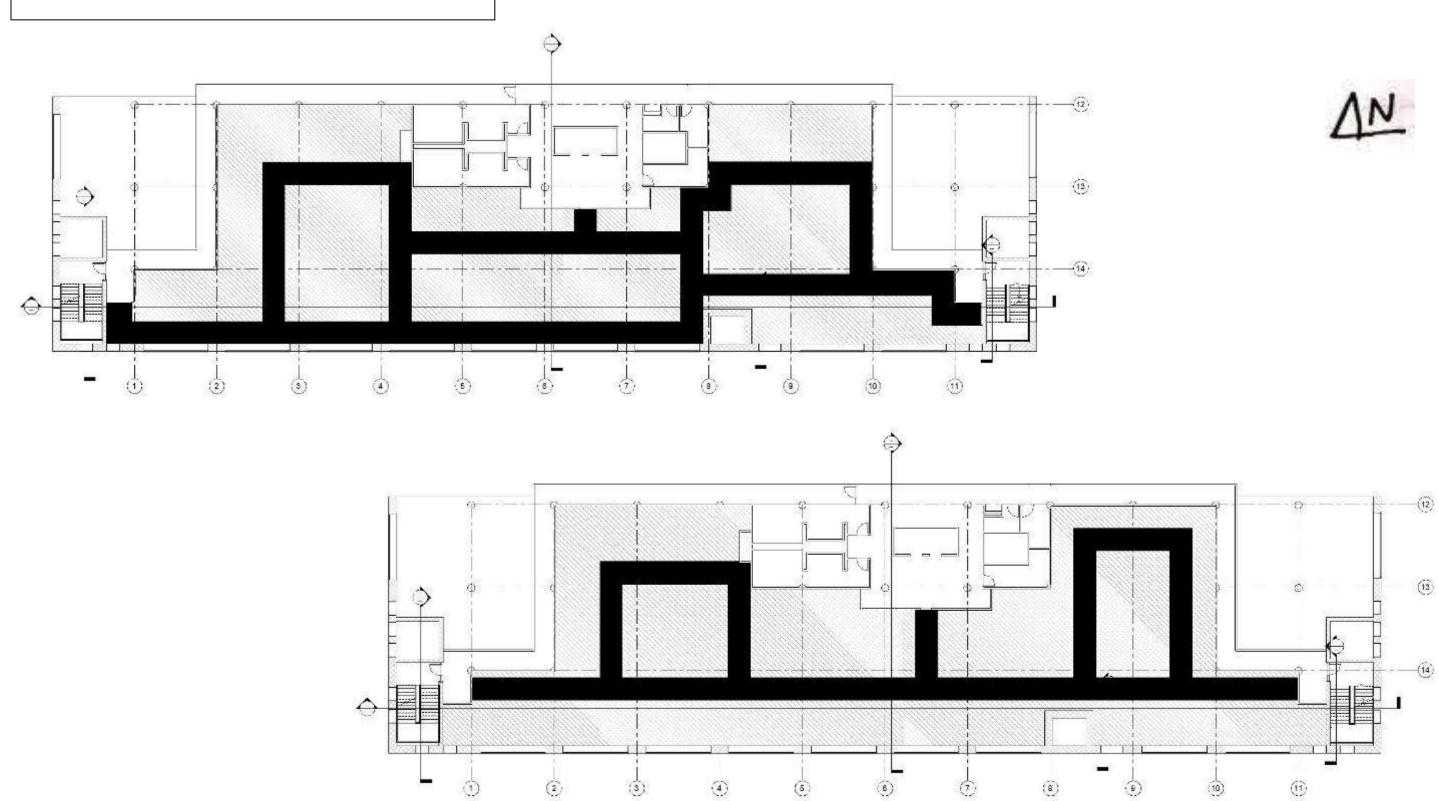

# PORTFOLIO 2

Rebecca Joyner

**IDSN 3202** 

**SPRING 2020** 

# **CIRCULATION PLANS**



# **SYSTEMS RCP**





### **SPACE PLAN SKETCHES**



AN



#### **SPACE PLAN SKETCHES**



AN



#### **SPACE PLAN SKETCHES**







### PROBLEM RESOLUTION SKETCHES: WAYFINDING



#### PROBLEM RESOLUTION SKETCHES: WAYFINDING



# PROBLEM RESOLUTION SKETCHES: CEILING/DAYLIGHT



# PROBLEM RESOLUTION SKETCHES: CEILING/DAYLIGHT



#### PROBLEM RESOLUTION SKETCHES: SUPPORT SPACES





#### PROBLEM RESOLUTION SKETCHES: SUPPORT SPACES



# **DESIGN SKETCHES: ENTRY/RECEPTION**





# **DESIGN SKETCHES: ENTRY/RECEPTION**



# **DESIGN SKETCHES: CONCEPT LOUNGE**



## **DESIGN SKETCHES: CONCEPT LOUNGE**



#### **DESIGN SKETCHES: OPEN WORK AREA**



### **DESIGN SKETCHES: OPEN WORK AREA**



# LIGHTING MODEL



# LIGHTING MODEL