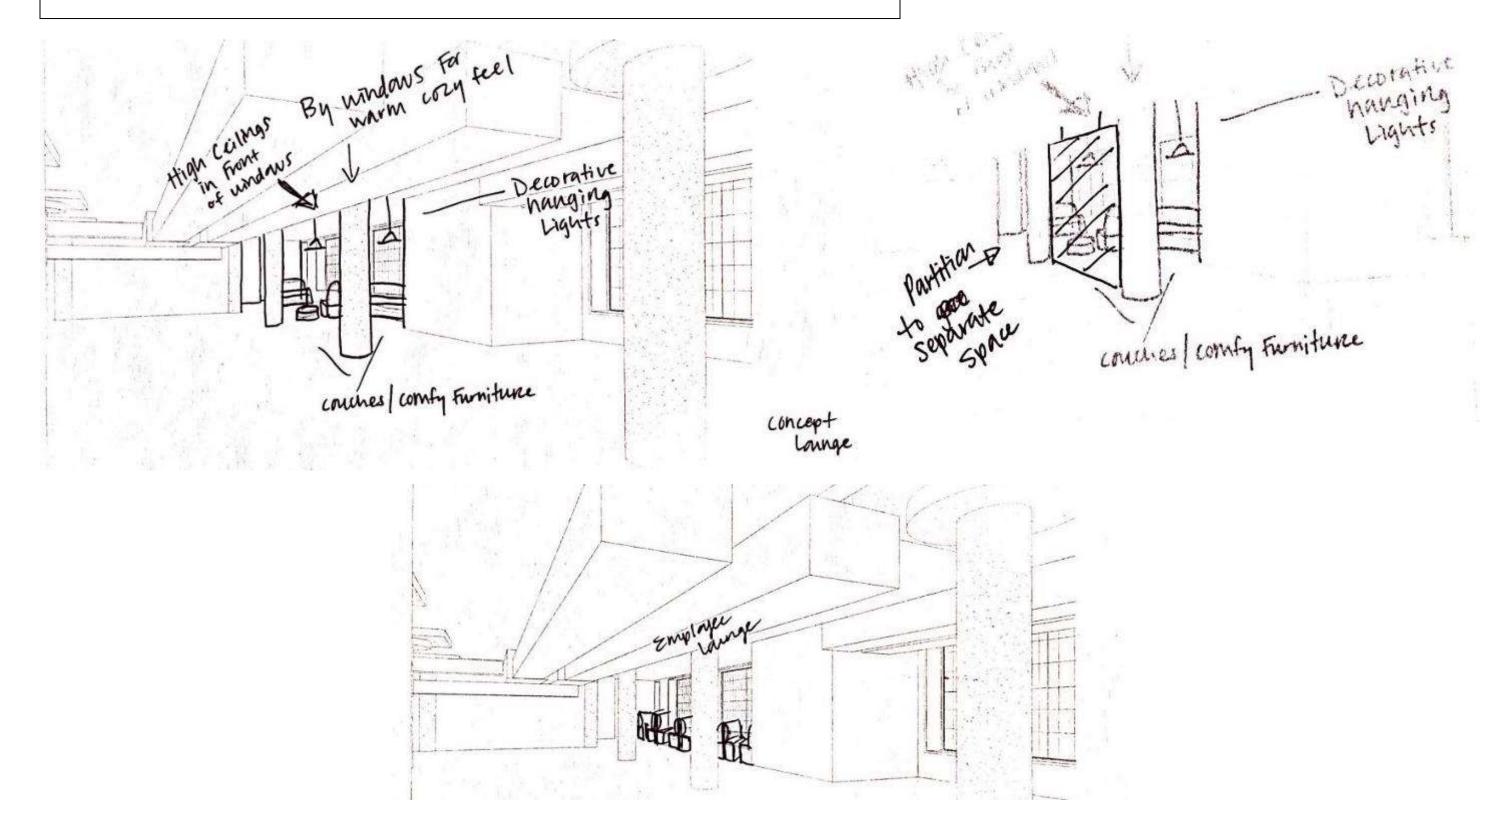

# PORTFOLIO 2

Rebecca Joyner

**IDSN 3202** 

**SPRING 2020** 

# **CIRCULATION PLANS**



# **SYSTEMS RCP**





### **SPACE PLAN SKETCHES**



AN



#### **SPACE PLAN SKETCHES**



AN



#### **SPACE PLAN SKETCHES**







### PROBLEM RESOLUTION SKETCHES: WAYFINDING



#### PROBLEM RESOLUTION SKETCHES: WAYFINDING



# PROBLEM RESOLUTION SKETCHES: CEILING/DAYLIGHT



# PROBLEM RESOLUTION SKETCHES: CEILING/DAYLIGHT



#### PROBLEM RESOLUTION SKETCHES: SUPPORT SPACES





#### PROBLEM RESOLUTION SKETCHES: SUPPORT SPACES



# **DESIGN SKETCHES: ENTRY/RECEPTION**





# **DESIGN SKETCHES: ENTRY/RECEPTION**



# **DESIGN SKETCHES: CONCEPT LOUNGE**



## **DESIGN SKETCHES: CONCEPT LOUNGE**



#### **DESIGN SKETCHES: OPEN WORK AREA**



### **DESIGN SKETCHES: OPEN WORK AREA**



# LIGHTING MODEL



# LIGHTING MODEL