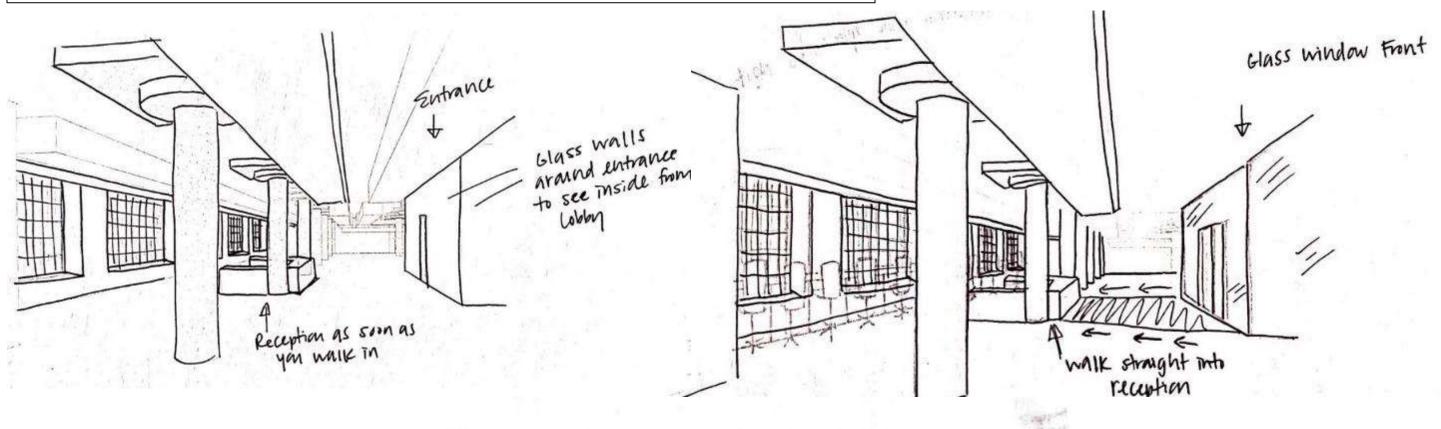

### PROBLEM RESOLUTION SKETCHES: WAYFINDING

#### PROBLEM RESOLUTION SKETCHES: WAYFINDING