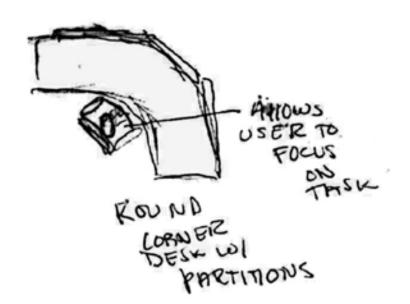

are Ft. Circulation 1.54

Total Rentable: 9886.8 Square Ft.

#### Interviewee:

Interview Date: Revision Submitted: Sign Off:

|   | CARREST FOR COMP |        | <br>2000 |      |
|---|------------------|--------|----------|------|
| ١ | epar             | Imanı' | ll ou    | 0.0  |
| d | repositi         | umen   | <br>100  | rea. |

# Concept & INSPIRATION

#### URBAN CHARM

- Based upon the the urban environment
   in which Edgeworth is located
- An air of youthful energy while tying back to the history of Richmond
- Industrial historic design with pops of color











# BUBBLE Diagram



# Bubble DIAGRAM



## Block DIAGRAMS





# PRIVATE OFFICE OPTIONS



WORK STATION LAYOUT OPT



WORK STATION LAYOUT OPT 2



## Space STUDY

## EXISTING SPACE









IDEAL SPACE

# SPACE Study





IDEAL SPACE





## EXISTING SPACE





INTENSE FOCUS WORK

# Space STUDY

#### EXISTING SPACE





SOCIALIZING



IDEAL SPACE