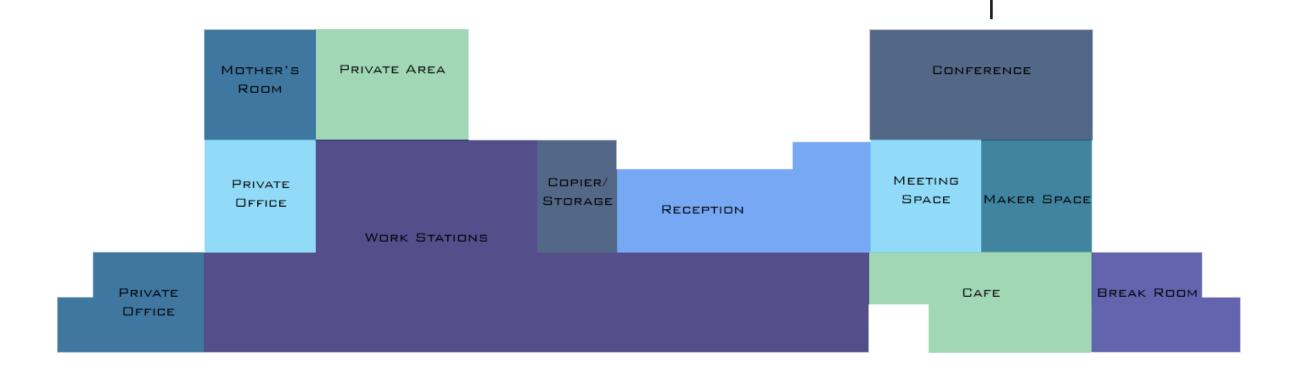

|  |

## Department Summary

#### Information:

3272 Square Ft. Personnel 620 Square Ft. Work 2528 Square Ft. Support Sub Total: 6420 Square Ft. Circulation 1.54

Total Rentable: 9886.8 Square Ft.

#### Interviewee:

Interview Date: Revision Submitted: Sign Off:

|   | CARREST FOR COMP |        | <br>2000 |      |
|---|------------------|--------|----------|------|
| ١ | epar             | Imanı' | ll ou    | 0.0  |
| d | repositi         | umen   | <br>100  | rea. |

# Concept & INSPIRATION

#### URBAN CHARM

- Based upon the the urban environment
   in which Edgeworth is located
- An air of youthful energy while tying back to the history of Richmond
- Industrial historic design with pops of color











# BUBBLE Diagram



# Bubble DIAGRAM



## Block DIAGRAMS





# PRIVATE OFFICE OPTIONS



WORK STATION LAYOUT OPT



WORK STATION LAYOUT OPT 2



## Space STUDY

## EXISTING SPACE









IDEAL SPACE

# SPACE Study





IDEAL SPACE





## EXISTING SPACE





INTENSE FOCUS WORK

# Space STUDY

#### EXISTING SPACE





SOCIALIZING



IDEAL SPACE