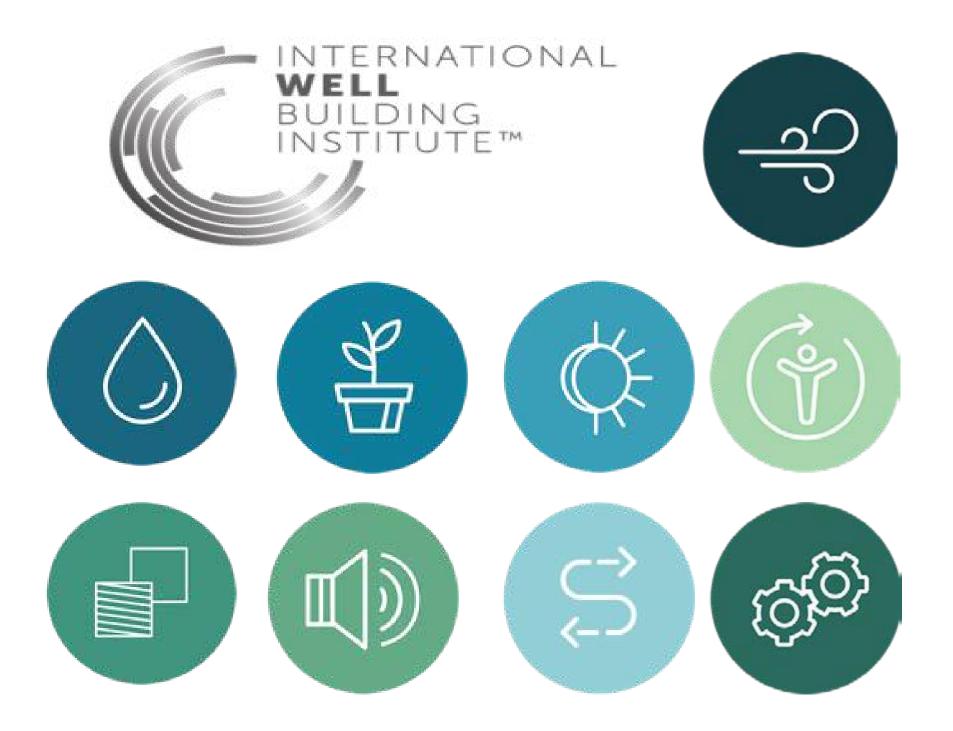

#### WELL BUILDING STANDARDS

- Focuses on the impact of human health and well being
- Air better ventilation and materials
- Water filtration systems
- Nourishment adding greenery,
   outdoor views, and an organic design
- Light giving everyone access to daylight or mimicing daylight
- Fitness sit/stand workstations
- Comfort materials and furniture through ergonomics