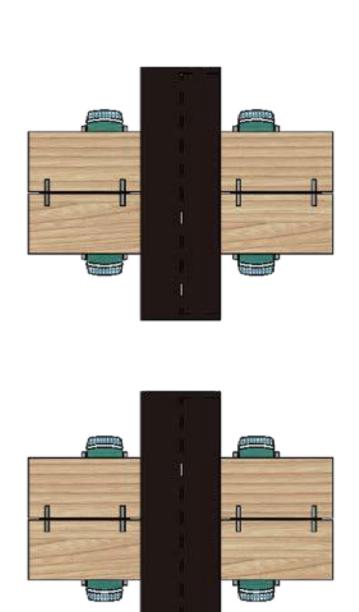

nformation:

3272 Square Ft. Personnel 620 Square Ft. Work 2528 Square Ft. Support Sub Total: 6420 Square Ft. Circulation 1.54

Total Rentable: 9886.8 Square Ft.

#### Interviewee:

Interview Date: Revision Submitted: Sign Off:

|   | CARREST FOR COMP |        | <br>2000 |      |
|---|------------------|--------|----------|------|
| ١ | epar             | Imanı' | ll ou    | 0.0  |
| d | repositi         | umen   | <br>100  | rea. |

# Concept & INSPIRATION

#### URBAN CHARM

- Based upon the the urban environment
   in which Edgeworth is located
- An air of youthful energy while tying back to the history of Richmond
- Industrial historic design with pops of color











# BUBBLE Diagram



# Bubble DIAGRAM



## Block DIAGRAMS





# PRIVATE OFFICE OPTIONS



WORK STATION LAYOUT OPT



WORK STATION LAYOUT OPT 2



## Space STUDY

## EXISTING SPACE









IDEAL SPACE

# SPACE Study





IDEAL SPACE





## EXISTING SPACE





INTENSE FOCUS WORK

# Space STUDY

#### EXISTING SPACE





SOCIALIZING



IDEAL SPACE