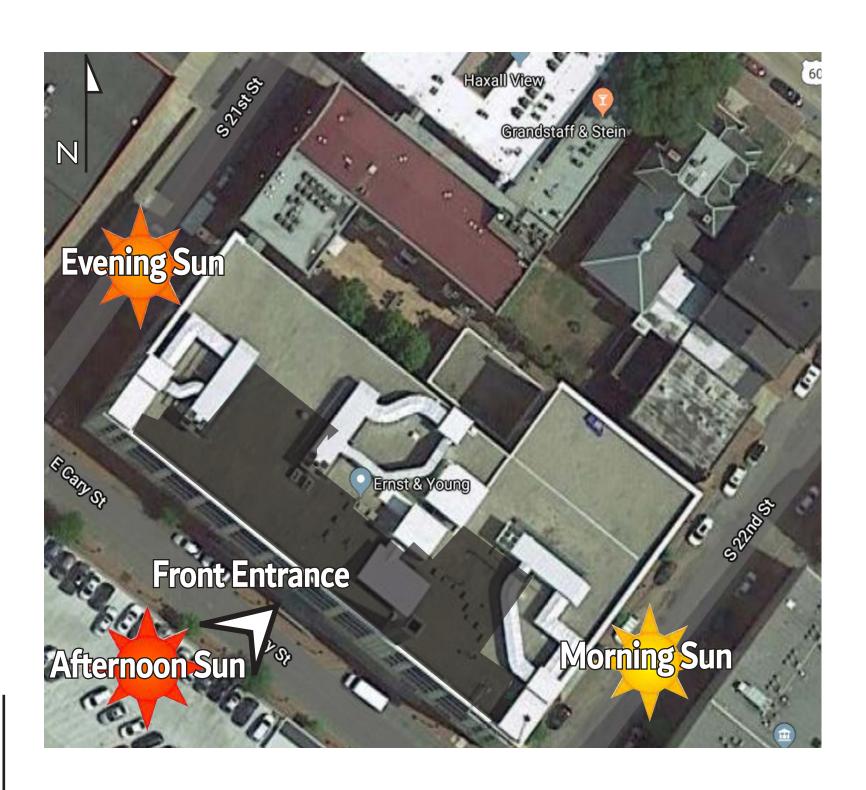

n
- Light giving everyone access to daylight or mimicing daylight
- Fitness sit/stand workstations
- Comfort materials and furniture through ergonomics

## Stakeholder PROFILE

#### **OWNER**

- Forest City Commercial Group
- Interested in renting the space out
- Wants to be able to make sure the overall design lasts for future tenants





## CLIENT

- Real Estate Company
- Need an efficient workspace for its
   employees to be the most productive
- Modern but personal to the business's branding

## USER

- Co-Working Tenants
- Need the space to work in order to produce at their best
- Spending the most time at the location than other parties involved



# SITE Profile



EDGEWORTH BUILDING EXTERIOR Est. 1923



EDGEWORTH BUILDING THIRD FLOOR PLAN
10,087.17 Square Feet

## Site ANALYSIS









FAST



#### PERSONNEL AND WORK SPACES

#### PERSONNEL

| Position                 | Personnel Totals |        | Unit Square Ft. |             | Extended | Equipment |         | Special Control of the Control of th | Notes |  |
|--------------------------|------------------|--------|-----------------|-------------|----------|-----------|---------|-----------------------------------------------------------------------------------------------------------------------------------------------------------------------------------------------------------------------------------------------------------------------------------------------------------------------------------------------------------------------------------------------------------------------------------------------------------