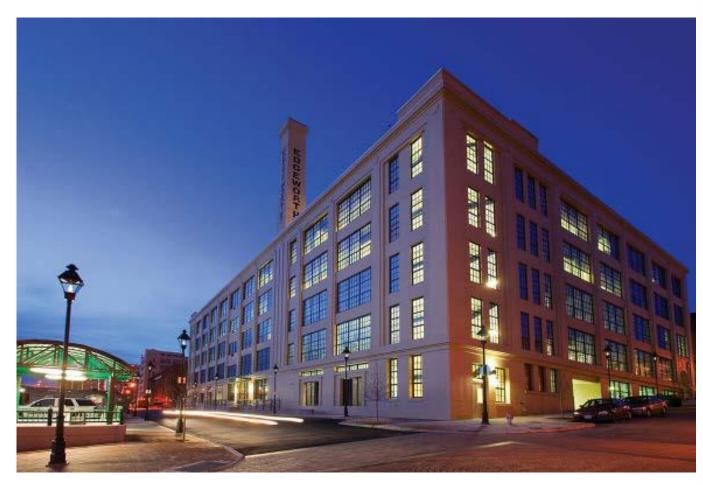

# SITE Profile

EDGEWORTH BUILDING EXTERIOR Est. 1923

EDGEWORTH BUILDING THIRD FLOOR PLAN
10,087.17 Square Feet