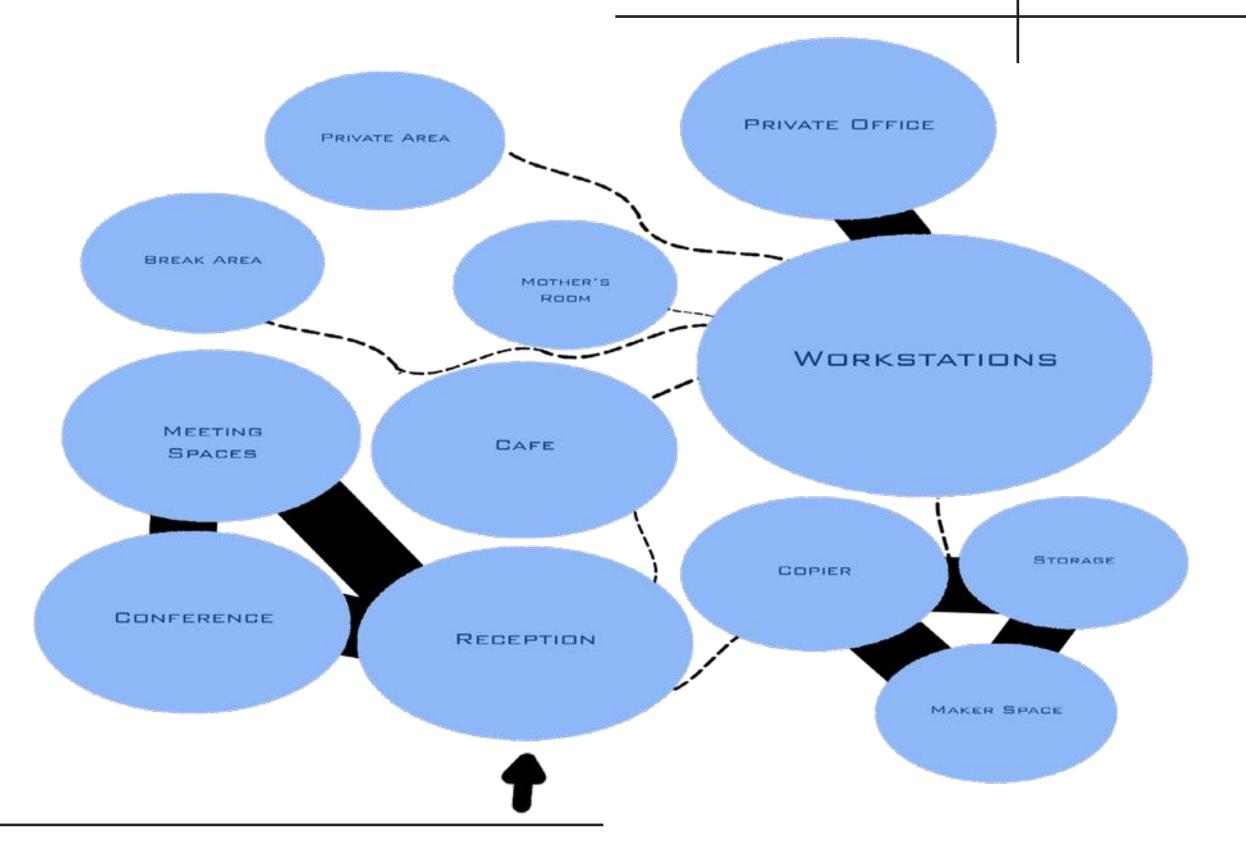

|                                      |  |

## Department Summary

#### Information:

3272 Square Ft. Personnel 620 Square Ft. Work 2528 Square Ft. Support Sub Total: 6420 Square Ft. Circulation 1.54

Total Rentable: 9886.8 Square Ft.

#### Interviewee:

Interview Date: Revision Submitted: Sign Off:

|   | CARREST FOR COMP |        | <br>2000 |      |
|---|------------------|--------|----------|------|
| ١ | epar             | Imanı' | ll ou    | 0.0  |
| d | repositi         | umen   | <br>100  | rea. |

# Concept & INSPIRATION

#### URBAN CHARM

- Based upon the the urban environment
   in which Edgeworth is located
- An air of youthful energy while tying back to the history of Richmond
- Industrial historic design with pops of color











# BUBBLE Diagram



# Bubble DIAGRAM



## Block DIAGRAMS





# PRIVATE OFFICE OPTIONS



WORK STATION LAYOUT OPT



WORK STATION LAYOUT OPT 2



## Space STUDY

## EXISTING SPACE









IDEAL SPACE

# SPACE Study





IDEAL SPACE





## EXISTING SPACE





INTENSE FOCUS WORK

# Space STUDY

#### EXISTING SPACE





SOCIALIZING



IDEAL SPACE