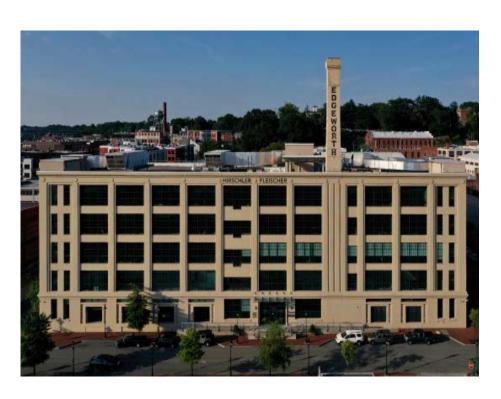

# SITE Profile

EDGEWORTH BUILDING EXTERIOR Est. 1923

EDGEWORTH BUILDING THIRD FLOOR PLAN
10,087.17 Square Feet