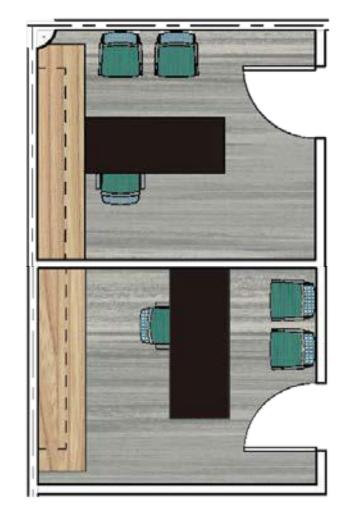

Department Summary

#### Information:

3272 Square Ft. Personnel 620 Square Ft. Work 2528 Square Ft. Support Sub Total: 6420 Square Ft. Circulation 1.54

Total Rentable: 9886.8 Square Ft.

#### Interviewee:

Interview Date: Revision Submitted: Sign Off:

|   | CARREST FOR COMP |        | <br>2000 |      |
|---|------------------|--------|----------|------|
| ١ | epar             | Imanı' | ll ou    | 0.0  |
| d | repositi         | umen   | <br>100  | rea. |

# Concept & INSPIRATION

#### URBAN CHARM

- Based upon the the urban environment
   in which Edgeworth is located
- An air of youthful energy while tying back to the history of Richmond
- Industrial historic design with pops of color











# BUBBLE Diagram



# Bubble DIAGRAM



## Block DIAGRAMS





# PRIVATE OFFICE OPTIONS



WORK STATION LAYOUT OPT



WORK STATION LAYOUT OPT 2



## Space STUDY

## EXISTING SPACE









IDEAL SPACE

# SPACE Study





IDEAL SPACE





## EXISTING SPACE





INTENSE FOCUS WORK

# Space STUDY

#### EXISTING SPACE





SOCIALIZING



IDEAL SPACE