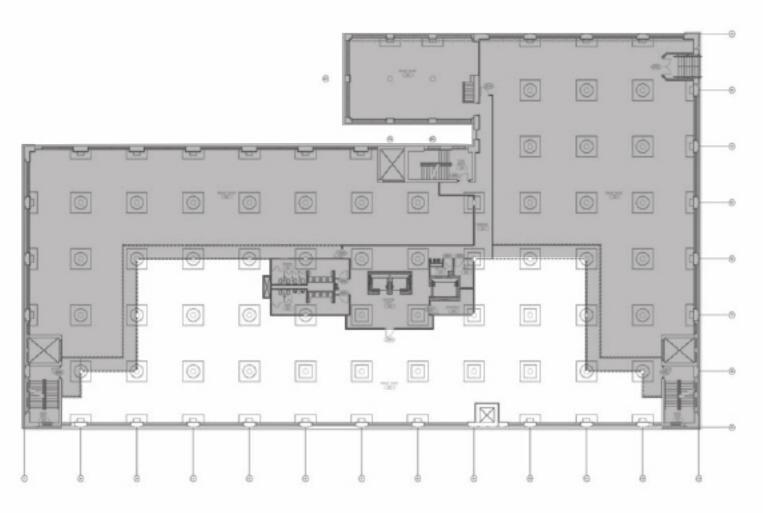

# SITE Profile

EDGEWORTH BUILDING EXTERIOR Est. 1923

EDGEWORTH BUILDING THIRD FLOOR PLAN
10,087.17 Square Feet