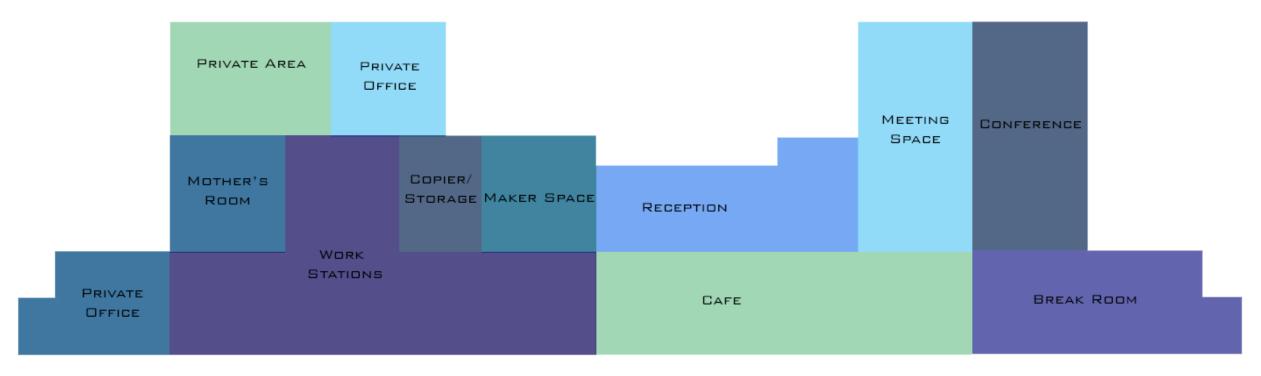

|  |

## Department Summary

#### Information:

3272 Square Ft. Personnel 620 Square Ft. Work 2528 Square Ft. Support Sub Total: 6420 Square Ft. Circulation 1.54

Total Rentable: 9886.8 Square Ft.

#### Interviewee:

Interview Date: Revision Submitted: Sign Off:

|   | CARREST FOR COMP |        | <br>2000 |      |
|---|------------------|--------|----------|------|
| ١ | epar             | Imanı' | ll ou    | 0.0  |
| d | repositi         | umen   | <br>100  | rea. |

# Concept & INSPIRATION

#### URBAN CHARM

- Based upon the the urban environment
   in which Edgeworth is located
- An air of youthful energy while tying back to the history of Richmond
- Industrial historic design with pops of color











# BUBBLE Diagram



# Bubble DIAGRAM



## Block DIAGRAMS





# PRIVATE OFFICE OPTIONS



WORK STATION LAYOUT OPT



WORK STATION LAYOUT OPT 2



## Space STUDY

## EXISTING SPACE









IDEAL SPACE

# SPACE Study





IDEAL SPACE





## EXISTING SPACE





INTENSE FOCUS WORK

# Space STUDY

#### EXISTING SPACE





SOCIALIZING



IDEAL SPACE