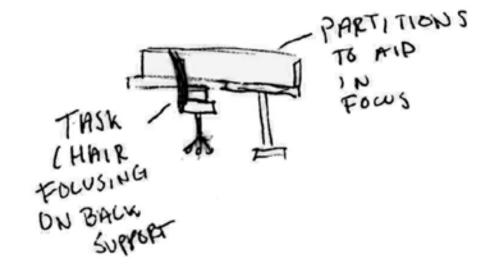

e Ft. Circulation 1.54

Total Rentable: 9886.8 Square Ft.

#### Interviewee:

Interview Date: Revision Submitted: Sign Off:

|   | CARREST FOR COMP |        | <br>2000 |      |
|---|------------------|--------|----------|------|
| ١ | epar             | Imanı' | ll ou    | 0.0  |
| d | repositi         | umen   | <br>100  | rea. |

# Concept & INSPIRATION

#### URBAN CHARM

- Based upon the the urban environment
   in which Edgeworth is located
- An air of youthful energy while tying back to the history of Richmond
- Industrial historic design with pops of color











# BUBBLE Diagram



# Bubble DIAGRAM



## Block DIAGRAMS





# PRIVATE OFFICE OPTIONS



WORK STATION LAYOUT OPT



WORK STATION LAYOUT OPT 2



## Space STUDY

## EXISTING SPACE









IDEAL SPACE

# SPACE Study





IDEAL SPACE





## EXISTING SPACE





INTENSE FOCUS WORK

# Space STUDY

#### EXISTING SPACE





SOCIALIZING



IDEAL SPACE