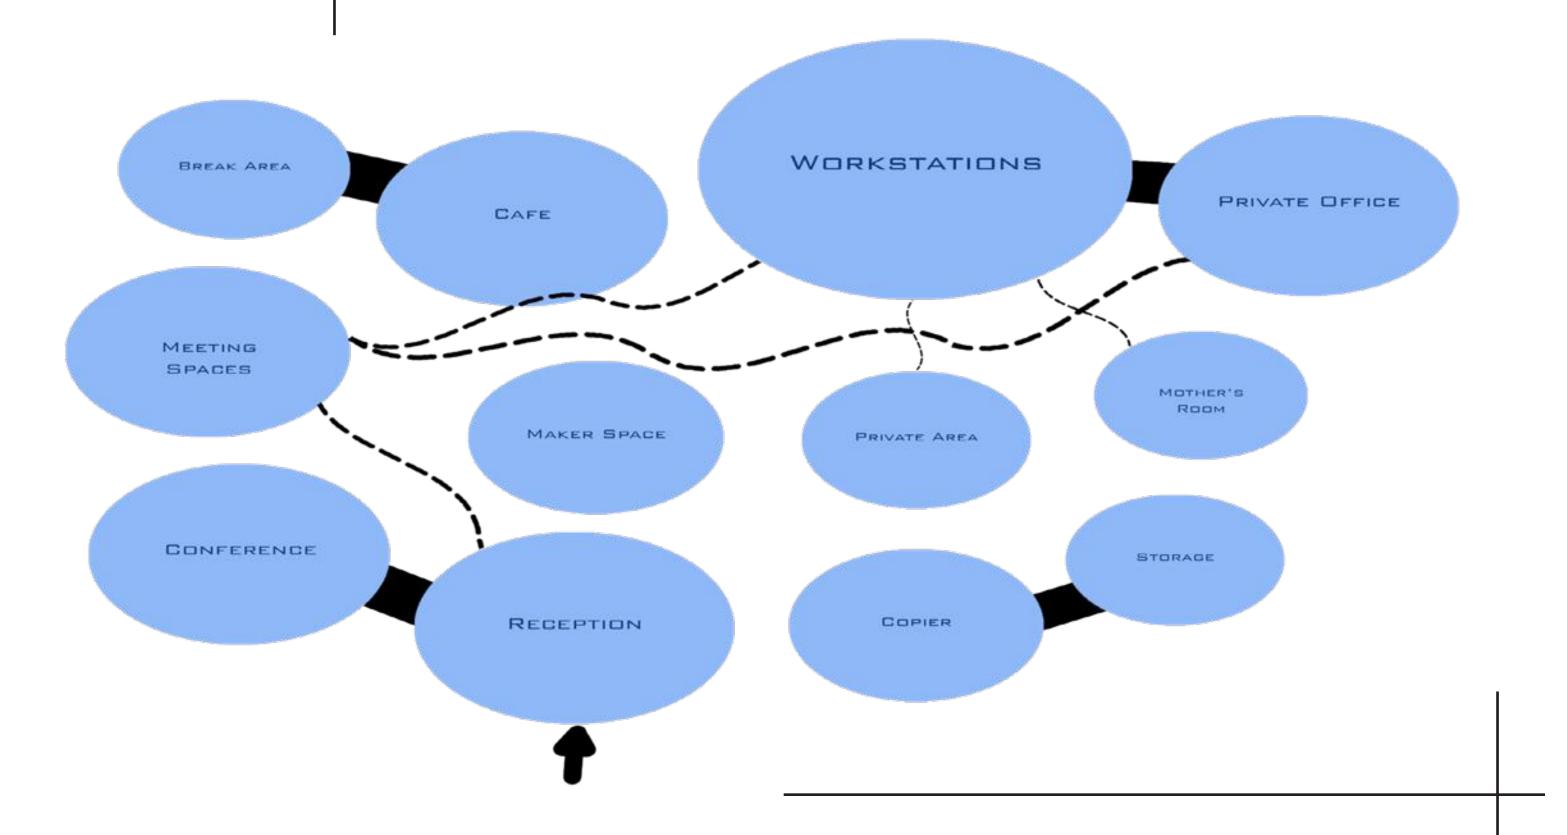

|                                      |  |

## Department Summary

#### Information:

3272 Square Ft. Personnel 620 Square Ft. Work 2528 Square Ft. Support Sub Total: 6420 Square Ft. Circulation 1.54

Total Rentable: 9886.8 Square Ft.

#### Interviewee:

Interview Date: Revision Submitted: Sign Off:

|   | CARREST FOR COMP |        | <br>2000 |      |
|---|------------------|--------|----------|------|
| ١ | epar             | Imanı' | ll ou    | 0.0  |
| d | repositi         | umen   | <br>100  | rea. |

# Concept & INSPIRATION

#### URBAN CHARM

- Based upon the the urban environment
   in which Edgeworth is located
- An air of youthful energy while tying back to the history of Richmond
- Industrial historic design with pops of color











# BUBBLE Diagram



# Bubble DIAGRAM



## Block DIAGRAMS





# PRIVATE OFFICE OPTIONS



WORK STATION LAYOUT OPT



WORK STATION LAYOUT OPT 2



## Space STUDY

## EXISTING SPACE









IDEAL SPACE

# SPACE Study





IDEAL SPACE





## EXISTING SPACE





INTENSE FOCUS WORK

# Space STUDY

#### EXISTING SPACE





SOCIALIZING



IDEAL SPACE