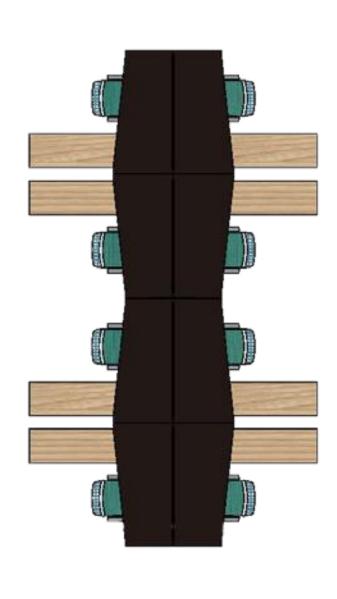

Personnel 620 Square Ft. Work 2528 Square Ft. Support Sub Total: 6420 Square Ft. Circulation 1.54

Total Rentable: 9886.8 Square Ft.

#### Interviewee:

Interview Date: Revision Submitted: Sign Off:

|   | CARREST FOR COMP |        | <br>2000 |      |
|---|------------------|--------|----------|------|
| ١ | epar             | Imanı' | ll ou    | 0.0  |
| d | repositi         | umen   | <br>100  | rea. |

# Concept & INSPIRATION

#### URBAN CHARM

- Based upon the the urban environment
   in which Edgeworth is located
- An air of youthful energy while tying back to the history of Richmond
- Industrial historic design with pops of color











# BUBBLE Diagram



# Bubble DIAGRAM



## Block DIAGRAMS





# PRIVATE OFFICE OPTIONS



WORK STATION LAYOUT OPT



WORK STATION LAYOUT OPT 2



## Space STUDY

## EXISTING SPACE









IDEAL SPACE

# SPACE Study





IDEAL SPACE





## EXISTING SPACE





INTENSE FOCUS WORK

# Space STUDY

#### EXISTING SPACE





SOCIALIZING



IDEAL SPACE