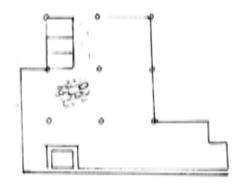

# PORTFOLIO II: PRELIMINARY SCHEMATICS

### CIRCULATION PLANS





### SYSTEMS RCP LOCATION



#### **SPACE PLANS**



#### OPTION 2





#### **SPACE PLANS**



OPTION 3



OPTION 4

#### **SPACE PLANS**

#### OPTION 5



WAYFINDING







- LED FROSTED SPLATTER LIGHTING ALONG PATHWAY
- POSSIBLE STRIPES ON FLOOR TO DIRECT TO LOCATION
- ACCENT ON WALL AT RECEPTION/
  SINAGE

WAYFINDING







HEXAGONAL LED CHANDELIERS OVER OPEN WORK/ LOUNGE AREAS

- GLASS WALL SEPARATING SPACES
- INDENT PANELS HOLDING CHANDELIERS

CEILING/ DAYLIGHTING







N   GLASS POS THAT CAN FROST FOR PRIVACY, ACOUSTIC CLOUDS/CIRCLE DESIGN TO CONTOUR SPACE







SUPPORT SPACES







SUPPORT SPACES











RECEPTION









LOUNGE





WORKSTATIONS







### LIGHTING MODEL





RECEPTION