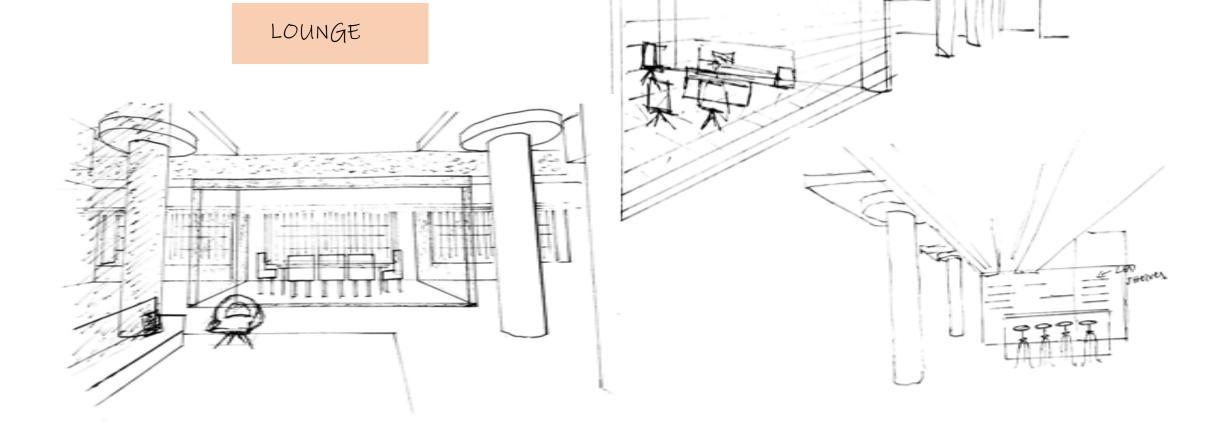

# PORTFOLIO II: PRELIMINARY SCHEMATICS

### CIRCULATION PLANS





### SYSTEMS RCP LOCATION



#### **SPACE PLANS**



#### OPTION 2





#### **SPACE PLANS**



OPTION 3



OPTION 4

#### **SPACE PLANS**

#### OPTION 5



WAYFINDING







- LED FROSTED SPLATTER LIGHTING ALONG PATHWAY
- POSSIBLE STRIPES ON FLOOR TO DIRECT TO LOCATION
- ACCENT ON WALL AT RECEPTION/
  SINAGE

WAYFINDING







HEXAGONAL LED CHANDELIERS OVER OPEN WORK/ LOUNGE AREAS

- GLASS WALL SEPARATING SPACES
- INDENT PANELS HOLDING CHANDELIERS

CEILING/ DAYLIGHTING







N   GLASS POS THAT CAN FROST FOR PRIVACY, ACOUSTIC CLOUDS/CIRCLE DESIGN TO CONTOUR SPACE







SUPPORT SPACES







SUPPORT SPACES











RECEPTION









LOUNGE





WORKSTATIONS







### LIGHTING MODEL





RECEPTION