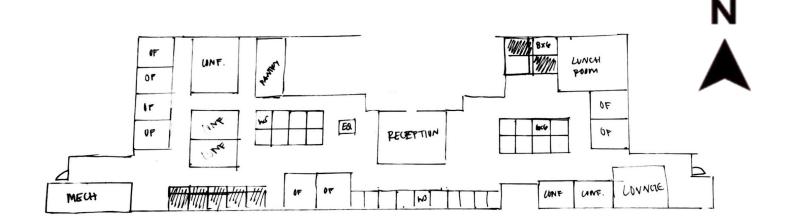

# PORTFOLIO II: PRELIMINARY SCHEMATICS

### CIRCULATION PLANS





### SYSTEMS RCP LOCATION



#### **SPACE PLANS**



#### OPTION 2





#### **SPACE PLANS**



OPTION 3



OPTION 4

#### **SPACE PLANS**

#### OPTION 5



WAYFINDING







- LED FROSTED SPLATTER LIGHTING ALONG PATHWAY
- POSSIBLE STRIPES ON FLOOR TO DIRECT TO LOCATION
- ACCENT ON WALL AT RECEPTION/
  SINAGE

WAYFINDING







HEXAGONAL LED CHANDELIERS OVER OPEN WORK/ LOUNGE AREAS

- GLASS WALL SEPARATING SPACES
- INDENT PANELS HOLDING CHANDELIERS

CEILING/ DAYLIGHTING







N   GLASS POS THAT CAN FROST FOR PRIVACY, ACOUSTIC CLOUDS/CIRCLE DESIGN TO CONTOUR SPACE







SUPPORT SPACES







SUPPORT SPACES











RECEPTION









LOUNGE





WORKSTATIONS







### LIGHTING MODEL





RECEPTION