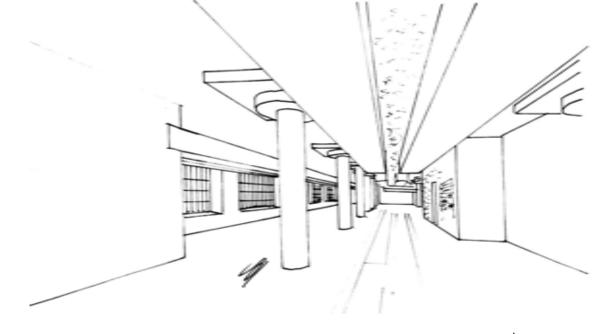

# PORTFOLIO II: PRELIMINARY SCHEMATICS

### CIRCULATION PLANS





### SYSTEMS RCP LOCATION



#### **SPACE PLANS**



#### OPTION 2





#### **SPACE PLANS**



OPTION 3



OPTION 4

#### **SPACE PLANS**

#### OPTION 5



WAYFINDING







- LED FROSTED SPLATTER LIGHTING ALONG PATHWAY
- POSSIBLE STRIPES ON FLOOR TO DIRECT TO LOCATION
- ACCENT ON WALL AT RECEPTION/
  SINAGE

WAYFINDING







HEXAGONAL LED CHANDELIERS OVER OPEN WORK/ LOUNGE AREAS

- GLASS WALL SEPARATING SPACES
- INDENT PANELS HOLDING CHANDELIERS

CEILING/ DAYLIGHTING







N   GLASS POS THAT CAN FROST FOR PRIVACY, ACOUSTIC CLOUDS/CIRCLE DESIGN TO CONTOUR SPACE







SUPPORT SPACES







SUPPORT SPACES











RECEPTION









LOUNGE





WORKSTATIONS







### LIGHTING MODEL





RECEPTION