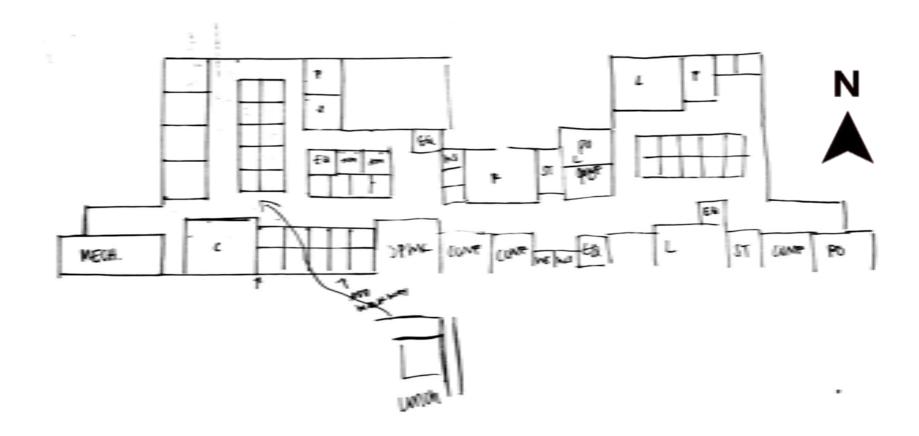

#### **SPACE PLANS**

#### OPTION 5

WAYFINDING

- LED FROSTED SPLATTER LIGHTING ALONG PATHWAY
- POSSIBLE STRIPES ON FLOOR TO DIRECT TO LOCATION
- ACCENT ON WALL AT RECEPTION/
  SINAGE

WAYFINDING

HEXAGONAL LED CHANDELIERS OVER OPEN WORK/ LOUNGE AREAS