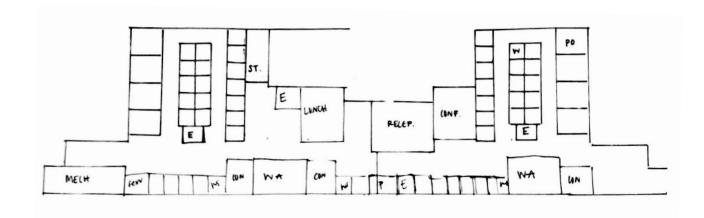

# PORTFOLIO II: PRELIMINARY SCHEMATICS

### CIRCULATION PLANS





### SYSTEMS RCP LOCATION



#### **SPACE PLANS**



#### OPTION 2





#### **SPACE PLANS**



OPTION 3



OPTION 4

#### **SPACE PLANS**

#### OPTION 5



WAYFINDING







- LED FROSTED SPLATTER LIGHTING ALONG PATHWAY
- POSSIBLE STRIPES ON FLOOR TO DIRECT TO LOCATION
- ACCENT ON WALL AT RECEPTION/
  SINAGE

WAYFINDING







HEXAGONAL LED CHANDELIERS OVER OPEN WORK/ LOUNGE AREAS

- GLASS WALL SEPARATING SPACES
- INDENT PANELS HOLDING CHANDELIERS

CEILING/ DAYLIGHTING







N   GLASS POS THAT CAN FROST FOR PRIVACY, ACOUSTIC CLOUDS/CIRCLE DESIGN TO CONTOUR SPACE







SUPPORT SPACES







SUPPORT SPACES











RECEPTION









LOUNGE





WORKSTATIONS







### LIGHTING MODEL





RECEPTION