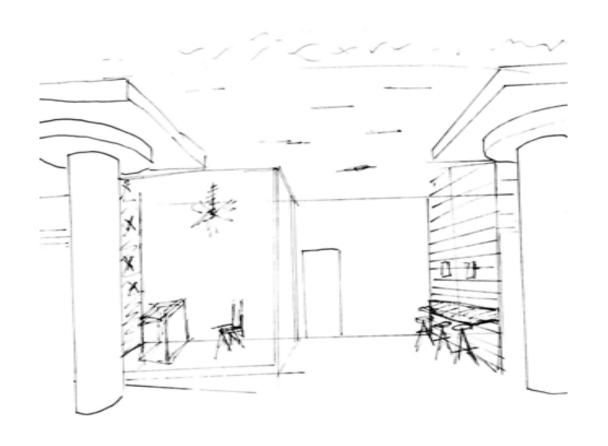

# PORTFOLIO II: PRELIMINARY SCHEMATICS

### CIRCULATION PLANS





### SYSTEMS RCP LOCATION



#### **SPACE PLANS**



#### OPTION 2





#### **SPACE PLANS**



OPTION 3



OPTION 4

#### **SPACE PLANS**

#### OPTION 5



WAYFINDING







- LED FROSTED SPLATTER LIGHTING ALONG PATHWAY
- POSSIBLE STRIPES ON FLOOR TO DIRECT TO LOCATION
- ACCENT ON WALL AT RECEPTION/
  SINAGE

WAYFINDING







HEXAGONAL LED CHANDELIERS OVER OPEN WORK/ LOUNGE AREAS

- GLASS WALL SEPARATING SPACES
- INDENT PANELS HOLDING CHANDELIERS

CEILING/ DAYLIGHTING







N   GLASS POS THAT CAN FROST FOR PRIVACY, ACOUSTIC CLOUDS/CIRCLE DESIGN TO CONTOUR SPACE







SUPPORT SPACES







SUPPORT SPACES











RECEPTION









LOUNGE





WORKSTATIONS







### LIGHTING MODEL





RECEPTION