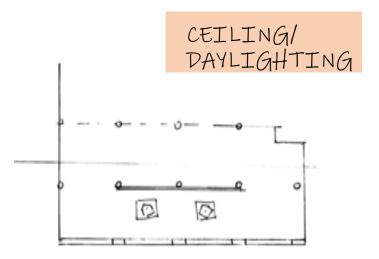

- GLASS WALL SEPARATING SPACES
- INDENT PANELS HOLDING CHANDELIERS

CEILING/ DAYLIGHTING

N   GLASS POS THAT CAN FROST FOR PRIVACY, ACOUSTIC CLOUDS/CIRCLE DESIGN TO CONTOUR SPACE

SUPPORT SPACES

SUPPORT SPACES