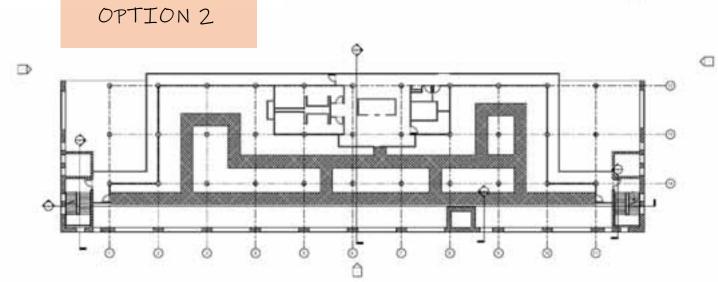

# PORTFOLIO II: PRELIMINARY SCHEMATICS

### CIRCULATION PLANS





### SYSTEMS RCP LOCATION



#### **SPACE PLANS**



#### OPTION 2





#### **SPACE PLANS**



OPTION 3



OPTION 4

#### **SPACE PLANS**

#### OPTION 5



WAYFINDING







- LED FROSTED SPLATTER LIGHTING ALONG PATHWAY
- POSSIBLE STRIPES ON FLOOR TO DIRECT TO LOCATION
- ACCENT ON WALL AT RECEPTION/
  SINAGE

WAYFINDING







HEXAGONAL LED CHANDELIERS OVER OPEN WORK/ LOUNGE AREAS

- GLASS WALL SEPARATING SPACES
- INDENT PANELS HOLDING CHANDELIERS

CEILING/ DAYLIGHTING







N   GLASS POS THAT CAN FROST FOR PRIVACY, ACOUSTIC CLOUDS/CIRCLE DESIGN TO CONTOUR SPACE







SUPPORT SPACES







SUPPORT SPACES











RECEPTION









LOUNGE





WORKSTATIONS







### LIGHTING MODEL





RECEPTION