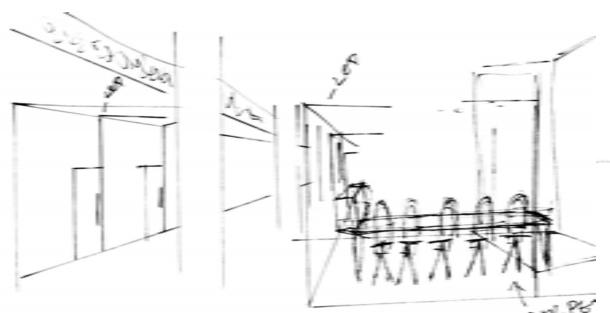

#### OPTION 5

WAYFINDING

- LED FROSTED SPLATTER LIGHTING ALONG PATHWAY
- POSSIBLE STRIPES ON FLOOR TO DIRECT TO LOCATION
- ACCENT ON WALL AT RECEPTION/
  SINAGE

WAYFINDING

HEXAGONAL LED CHANDELIERS OVER OPEN WORK/ LOUNGE AREAS

RECEPTION

LOUNGE

WORKSTATIONS