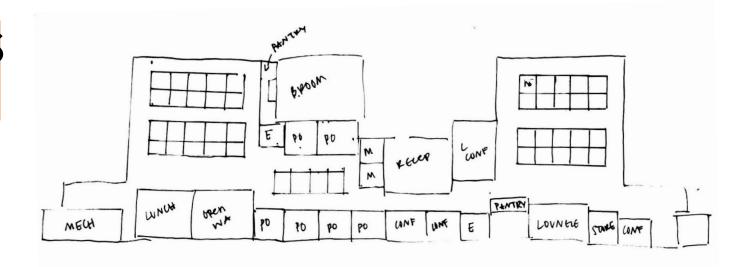

# PORTFOLIO II: PRELIMINARY SCHEMATICS

### CIRCULATION PLANS





### SYSTEMS RCP LOCATION



#### **SPACE PLANS**



#### OPTION 2





#### **SPACE PLANS**



OPTION 3



OPTION 4

#### **SPACE PLANS**

#### OPTION 5



WAYFINDING







- LED FROSTED SPLATTER LIGHTING ALONG PATHWAY
- POSSIBLE STRIPES ON FLOOR TO DIRECT TO LOCATION
- ACCENT ON WALL AT RECEPTION/
  SINAGE

WAYFINDING







HEXAGONAL LED CHANDELIERS OVER OPEN WORK/ LOUNGE AREAS

- GLASS WALL SEPARATING SPACES
- INDENT PANELS HOLDING CHANDELIERS

CEILING/ DAYLIGHTING







N   GLASS POS THAT CAN FROST FOR PRIVACY, ACOUSTIC CLOUDS/CIRCLE DESIGN TO CONTOUR SPACE







SUPPORT SPACES







SUPPORT SPACES











RECEPTION









LOUNGE





WORKSTATIONS







### LIGHTING MODEL





RECEPTION