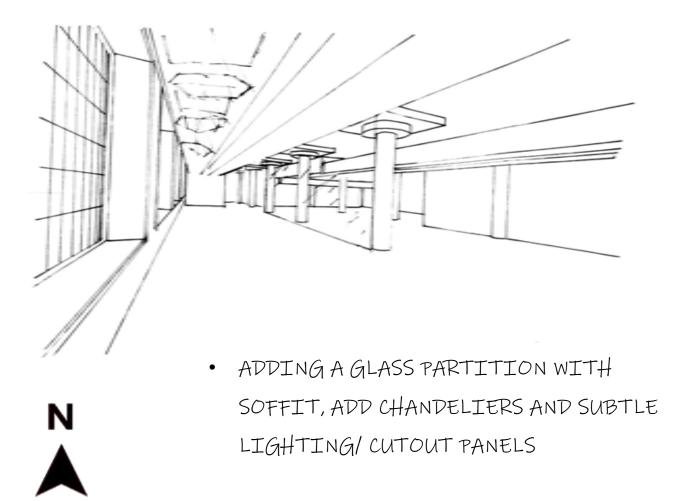

#### OPTION 5

WAYFINDING

- LED FROSTED SPLATTER LIGHTING ALONG PATHWAY
- POSSIBLE STRIPES ON FLOOR TO DIRECT TO LOCATION
- ACCENT ON WALL AT RECEPTION/
  SINAGE

WAYFINDING

HEXAGONAL LED CHANDELIERS OVER OPEN WORK/ LOUNGE AREAS

- GLASS WALL SEPARATING SPACES
- INDENT PANELS HOLDING CHANDELIERS

CEILING/ DAYLIGHTING

N   GLASS POS THAT CAN FROST FOR PRIVACY, ACOUSTIC CLOUDS/CIRCLE DESIGN TO CONTOUR SPACE

SUPPORT SPACES

SUPPORT SPACES