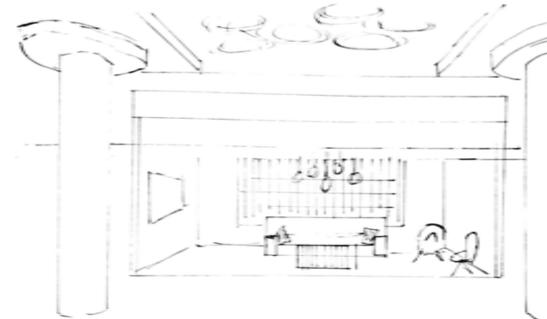

# PORTFOLIO II: PRELIMINARY SCHEMATICS

### CIRCULATION PLANS





### SYSTEMS RCP LOCATION



#### **SPACE PLANS**



#### OPTION 2





#### **SPACE PLANS**



OPTION 3



OPTION 4

#### **SPACE PLANS**

#### OPTION 5



WAYFINDING







- LED FROSTED SPLATTER LIGHTING ALONG PATHWAY
- POSSIBLE STRIPES ON FLOOR TO DIRECT TO LOCATION
- ACCENT ON WALL AT RECEPTION/
  SINAGE

WAYFINDING







HEXAGONAL LED CHANDELIERS OVER OPEN WORK/ LOUNGE AREAS

- GLASS WALL SEPARATING SPACES
- INDENT PANELS HOLDING CHANDELIERS

CEILING/ DAYLIGHTING







N   GLASS POS THAT CAN FROST FOR PRIVACY, ACOUSTIC CLOUDS/CIRCLE DESIGN TO CONTOUR SPACE







SUPPORT SPACES







SUPPORT SPACES











RECEPTION









LOUNGE





WORKSTATIONS







### LIGHTING MODEL





RECEPTION