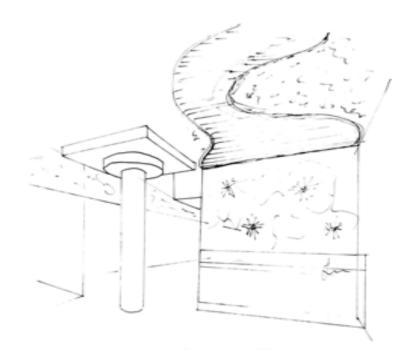

- GLASS WALL SEPARATING SPACES
- INDENT PANELS HOLDING CHANDELIERS

CEILING/ DAYLIGHTING

N   GLASS POS THAT CAN FROST FOR PRIVACY, ACOUSTIC CLOUDS/CIRCLE DESIGN TO CONTOUR SPACE

SUPPORT SPACES

SUPPORT SPACES