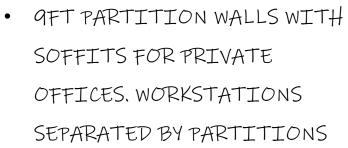

# PORTFOLIO II: PRELIMINARY SCHEMATICS

### CIRCULATION PLANS





### SYSTEMS RCP LOCATION



#### **SPACE PLANS**



#### OPTION 2





#### **SPACE PLANS**



OPTION 3



OPTION 4

#### **SPACE PLANS**

#### OPTION 5



WAYFINDING







- LED FROSTED SPLATTER LIGHTING ALONG PATHWAY
- POSSIBLE STRIPES ON FLOOR TO DIRECT TO LOCATION
- ACCENT ON WALL AT RECEPTION/
  SINAGE

WAYFINDING







HEXAGONAL LED CHANDELIERS OVER OPEN WORK/ LOUNGE AREAS

- GLASS WALL SEPARATING SPACES
- INDENT PANELS HOLDING CHANDELIERS

CEILING/ DAYLIGHTING







N   GLASS POS THAT CAN FROST FOR PRIVACY, ACOUSTIC CLOUDS/CIRCLE DESIGN TO CONTOUR SPACE







SUPPORT SPACES







SUPPORT SPACES











RECEPTION









LOUNGE





WORKSTATIONS







### LIGHTING MODEL





RECEPTION