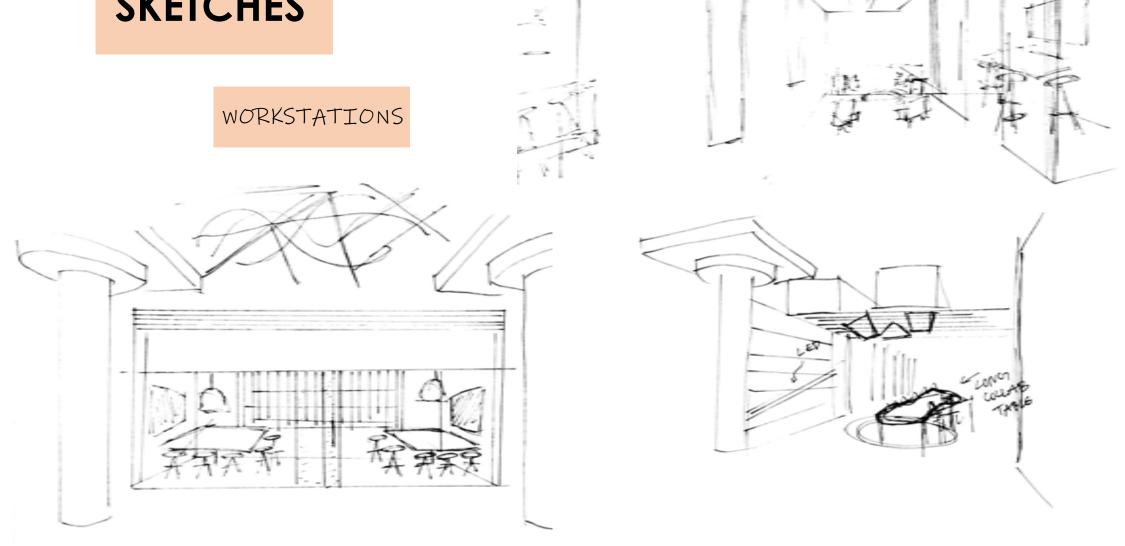

# PORTFOLIO II: PRELIMINARY SCHEMATICS

### CIRCULATION PLANS





### SYSTEMS RCP LOCATION



#### **SPACE PLANS**



#### OPTION 2





#### **SPACE PLANS**



OPTION 3



OPTION 4

#### **SPACE PLANS**

#### OPTION 5



WAYFINDING







- LED FROSTED SPLATTER LIGHTING ALONG PATHWAY
- POSSIBLE STRIPES ON FLOOR TO DIRECT TO LOCATION
- ACCENT ON WALL AT RECEPTION/
  SINAGE

WAYFINDING







HEXAGONAL LED CHANDELIERS OVER OPEN WORK/ LOUNGE AREAS

- GLASS WALL SEPARATING SPACES
- INDENT PANELS HOLDING CHANDELIERS

CEILING/ DAYLIGHTING







N   GLASS POS THAT CAN FROST FOR PRIVACY, ACOUSTIC CLOUDS/CIRCLE DESIGN TO CONTOUR SPACE







SUPPORT SPACES







SUPPORT SPACES











RECEPTION









LOUNGE





WORKSTATIONS







### LIGHTING MODEL





RECEPTION