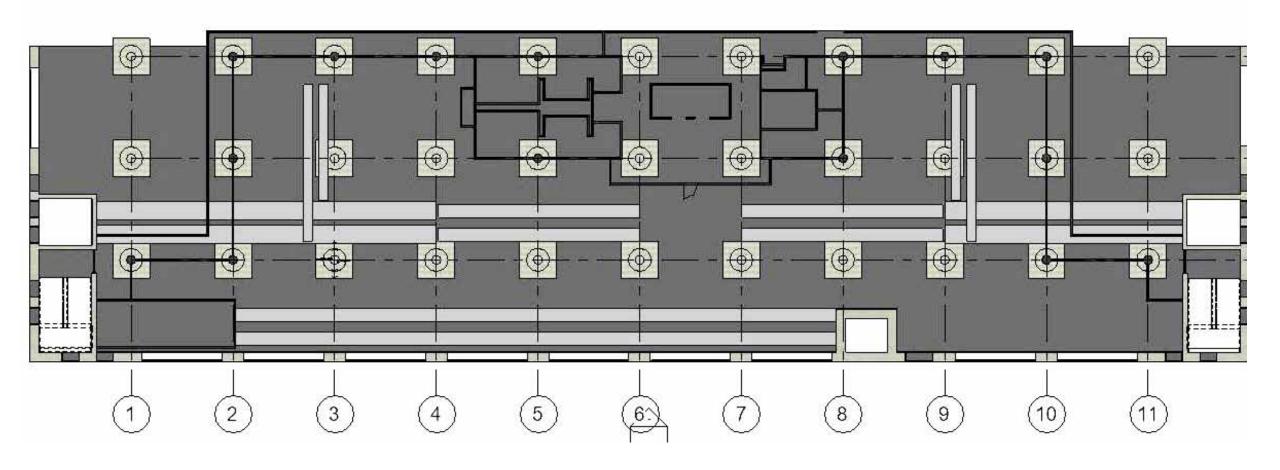

# PORTFOLIO II: PRELIMINARY SCHEMATICS

### CIRCULATION PLANS





### SYSTEMS RCP LOCATION



#### **SPACE PLANS**



#### OPTION 2





#### **SPACE PLANS**



OPTION 3



OPTION 4

#### **SPACE PLANS**

#### OPTION 5



WAYFINDING







- LED FROSTED SPLATTER LIGHTING ALONG PATHWAY
- POSSIBLE STRIPES ON FLOOR TO DIRECT TO LOCATION
- ACCENT ON WALL AT RECEPTION/
  SINAGE

WAYFINDING







HEXAGONAL LED CHANDELIERS OVER OPEN WORK/ LOUNGE AREAS

- GLASS WALL SEPARATING SPACES
- INDENT PANELS HOLDING CHANDELIERS

CEILING/ DAYLIGHTING







N   GLASS POS THAT CAN FROST FOR PRIVACY, ACOUSTIC CLOUDS/CIRCLE DESIGN TO CONTOUR SPACE







SUPPORT SPACES







SUPPORT SPACES











RECEPTION









LOUNGE





WORKSTATIONS







### LIGHTING MODEL





RECEPTION