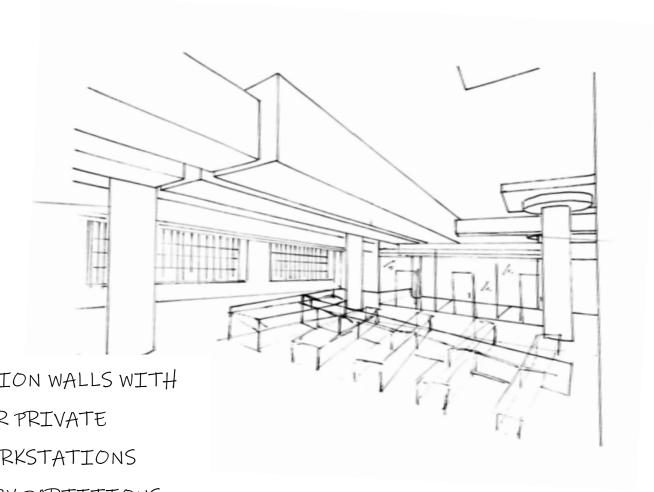

# PORTFOLIO II: PRELIMINARY SCHEMATICS

### CIRCULATION PLANS





### SYSTEMS RCP LOCATION



#### **SPACE PLANS**



#### OPTION 2





#### **SPACE PLANS**



OPTION 3



OPTION 4

#### **SPACE PLANS**

#### OPTION 5



WAYFINDING







- LED FROSTED SPLATTER LIGHTING ALONG PATHWAY
- POSSIBLE STRIPES ON FLOOR TO DIRECT TO LOCATION
- ACCENT ON WALL AT RECEPTION/
  SINAGE

WAYFINDING







HEXAGONAL LED CHANDELIERS OVER OPEN WORK/ LOUNGE AREAS

- GLASS WALL SEPARATING SPACES
- INDENT PANELS HOLDING CHANDELIERS

CEILING/ DAYLIGHTING







N   GLASS POS THAT CAN FROST FOR PRIVACY, ACOUSTIC CLOUDS/CIRCLE DESIGN TO CONTOUR SPACE







SUPPORT SPACES







SUPPORT SPACES











RECEPTION









LOUNGE





WORKSTATIONS







### LIGHTING MODEL





RECEPTION