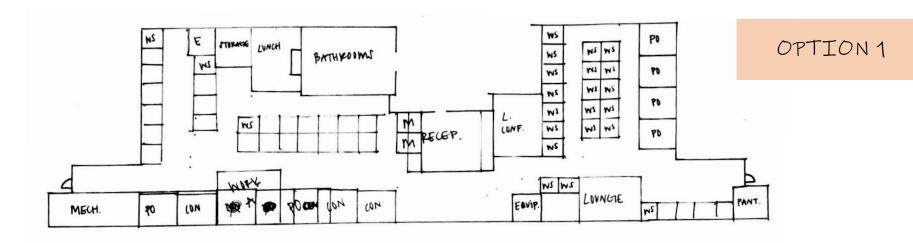

# PORTFOLIO II: PRELIMINARY SCHEMATICS

### CIRCULATION PLANS





### SYSTEMS RCP LOCATION



#### **SPACE PLANS**



#### OPTION 2





#### **SPACE PLANS**



OPTION 3



OPTION 4

#### **SPACE PLANS**

#### OPTION 5



WAYFINDING







- LED FROSTED SPLATTER LIGHTING ALONG PATHWAY
- POSSIBLE STRIPES ON FLOOR TO DIRECT TO LOCATION
- ACCENT ON WALL AT RECEPTION/
  SINAGE

WAYFINDING







HEXAGONAL LED CHANDELIERS OVER OPEN WORK/ LOUNGE AREAS

- GLASS WALL SEPARATING SPACES
- INDENT PANELS HOLDING CHANDELIERS

CEILING/ DAYLIGHTING







N   GLASS POS THAT CAN FROST FOR PRIVACY, ACOUSTIC CLOUDS/CIRCLE DESIGN TO CONTOUR SPACE







SUPPORT SPACES







SUPPORT SPACES











RECEPTION









LOUNGE





WORKSTATIONS







### LIGHTING MODEL





RECEPTION