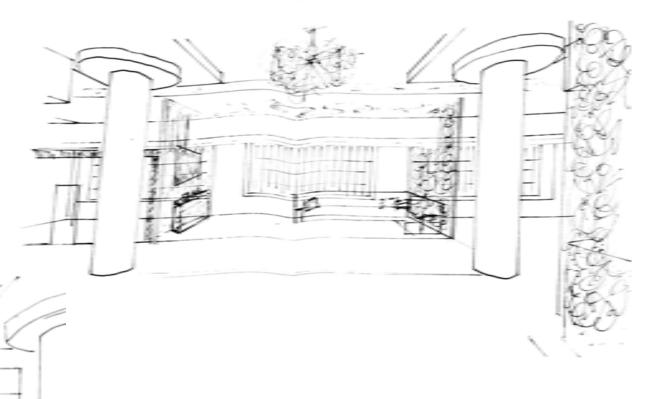

#### OPTION 5

WAYFINDING

- LED FROSTED SPLATTER LIGHTING ALONG PATHWAY
- POSSIBLE STRIPES ON FLOOR TO DIRECT TO LOCATION
- ACCENT ON WALL AT RECEPTION/
  SINAGE

WAYFINDING

HEXAGONAL LED CHANDELIERS OVER OPEN WORK/ LOUNGE AREAS

- GLASS WALL SEPARATING SPACES
- INDENT PANELS HOLDING CHANDELIERS

CEILING/ DAYLIGHTING

N   GLASS POS THAT CAN FROST FOR PRIVACY, ACOUSTIC CLOUDS/CIRCLE DESIGN TO CONTOUR SPACE

SUPPORT SPACES

SUPPORT SPACES

RECEPTION

LOUNGE

WORKSTATIONS