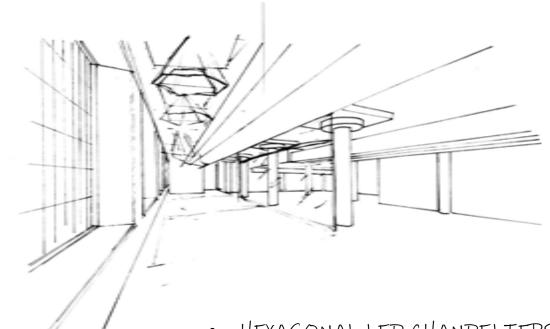

#### OPTION 5

WAYFINDING

- LED FROSTED SPLATTER LIGHTING ALONG PATHWAY
- POSSIBLE STRIPES ON FLOOR TO DIRECT TO LOCATION
- ACCENT ON WALL AT RECEPTION/
  SINAGE

WAYFINDING

HEXAGONAL LED CHANDELIERS OVER OPEN WORK/ LOUNGE AREAS

- GLASS WALL SEPARATING SPACES
- INDENT PANELS HOLDING CHANDELIERS

CEILING/ DAYLIGHTING

N   GLASS POS THAT CAN FROST FOR PRIVACY, ACOUSTIC CLOUDS/CIRCLE DESIGN TO CONTOUR SPACE

SUPPORT SPACES

SUPPORT SPACES