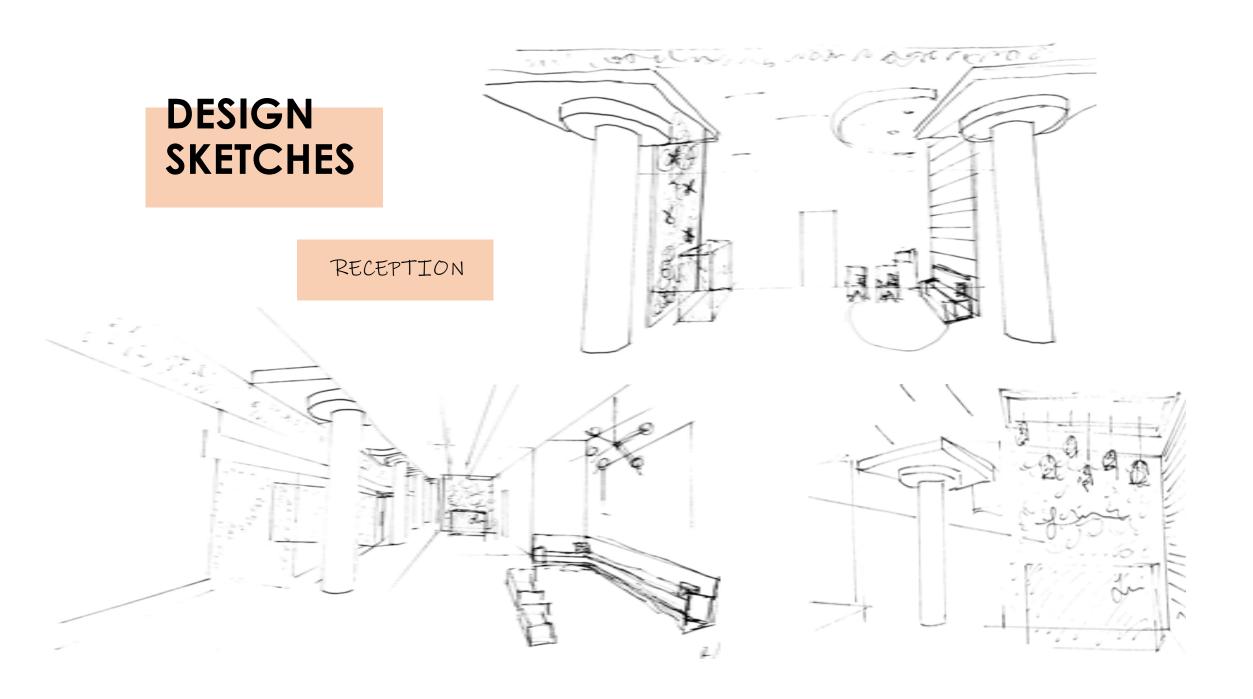

# PORTFOLIO II: PRELIMINARY SCHEMATICS

### CIRCULATION PLANS





### SYSTEMS RCP LOCATION



#### **SPACE PLANS**



#### OPTION 2





#### **SPACE PLANS**



OPTION 3



OPTION 4

#### **SPACE PLANS**

#### OPTION 5



WAYFINDING







- LED FROSTED SPLATTER LIGHTING ALONG PATHWAY
- POSSIBLE STRIPES ON FLOOR TO DIRECT TO LOCATION
- ACCENT ON WALL AT RECEPTION/
  SINAGE

WAYFINDING







HEXAGONAL LED CHANDELIERS OVER OPEN WORK/ LOUNGE AREAS

- GLASS WALL SEPARATING SPACES
- INDENT PANELS HOLDING CHANDELIERS

CEILING/ DAYLIGHTING







N   GLASS POS THAT CAN FROST FOR PRIVACY, ACOUSTIC CLOUDS/CIRCLE DESIGN TO CONTOUR SPACE







SUPPORT SPACES







SUPPORT SPACES











RECEPTION









LOUNGE





WORKSTATIONS







### LIGHTING MODEL





RECEPTION