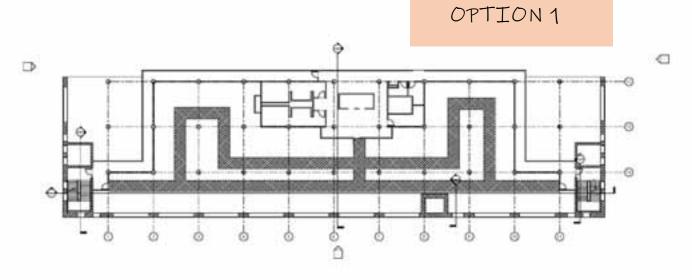

# PORTFOLIO II: PRELIMINARY SCHEMATICS

### CIRCULATION PLANS





### SYSTEMS RCP LOCATION



#### **SPACE PLANS**



#### OPTION 2





#### **SPACE PLANS**



OPTION 3



OPTION 4

#### **SPACE PLANS**

#### OPTION 5



WAYFINDING







- LED FROSTED SPLATTER LIGHTING ALONG PATHWAY
- POSSIBLE STRIPES ON FLOOR TO DIRECT TO LOCATION
- ACCENT ON WALL AT RECEPTION/
  SINAGE

WAYFINDING







HEXAGONAL LED CHANDELIERS OVER OPEN WORK/ LOUNGE AREAS

- GLASS WALL SEPARATING SPACES
- INDENT PANELS HOLDING CHANDELIERS

CEILING/ DAYLIGHTING







N   GLASS POS THAT CAN FROST FOR PRIVACY, ACOUSTIC CLOUDS/CIRCLE DESIGN TO CONTOUR SPACE







SUPPORT SPACES







SUPPORT SPACES











RECEPTION









LOUNGE





WORKSTATIONS







### LIGHTING MODEL





RECEPTION