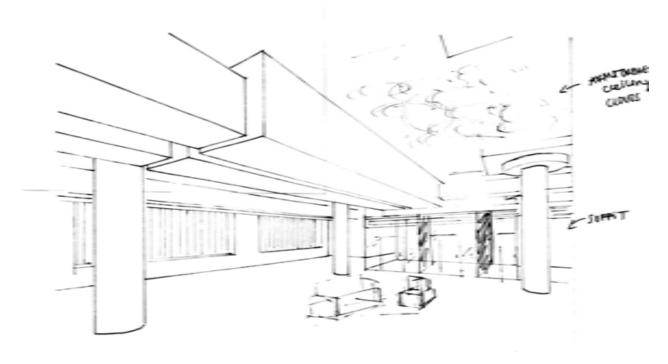

- GLASS WALL SEPARATING SPACES
- INDENT PANELS HOLDING CHANDELIERS

CEILING/ DAYLIGHTING

N   GLASS POS THAT CAN FROST FOR PRIVACY, ACOUSTIC CLOUDS/CIRCLE DESIGN TO CONTOUR SPACE

SUPPORT SPACES

SUPPORT SPACES