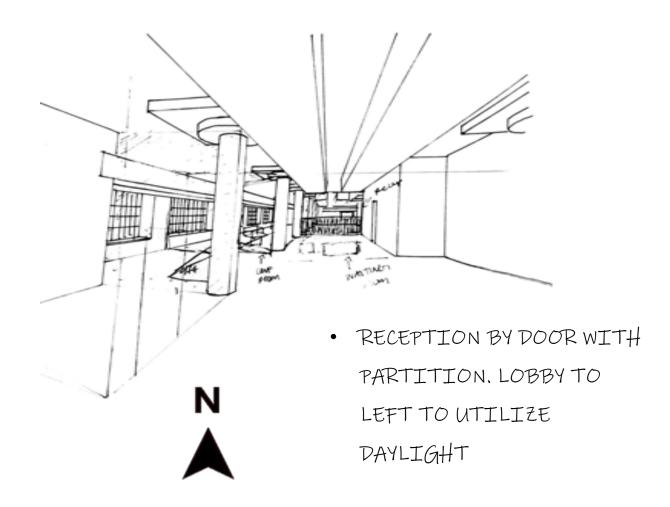

#### OPTION 5

WAYFINDING

- LED FROSTED SPLATTER LIGHTING ALONG PATHWAY
- POSSIBLE STRIPES ON FLOOR TO DIRECT TO LOCATION
- ACCENT ON WALL AT RECEPTION/
  SINAGE

WAYFINDING

HEXAGONAL LED CHANDELIERS OVER OPEN WORK/ LOUNGE AREAS

- GLASS WALL SEPARATING SPACES
- INDENT PANELS HOLDING CHANDELIERS

CEILING/ DAYLIGHTING

N   GLASS POS THAT CAN FROST FOR PRIVACY, ACOUSTIC CLOUDS/CIRCLE DESIGN TO CONTOUR SPACE

SUPPORT SPACES

SUPPORT SPACES

RECEPTION

LOUNGE

WORKSTATIONS