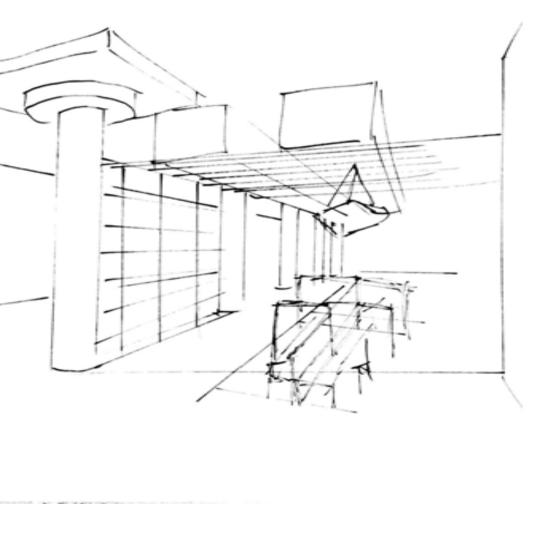

#### OPTION 5

WAYFINDING

- LED FROSTED SPLATTER LIGHTING ALONG PATHWAY
- POSSIBLE STRIPES ON FLOOR TO DIRECT TO LOCATION
- ACCENT ON WALL AT RECEPTION/
  SINAGE

WAYFINDING

HEXAGONAL LED CHANDELIERS OVER OPEN WORK/ LOUNGE AREAS

RECEPTION

LOUNGE

WORKSTATIONS