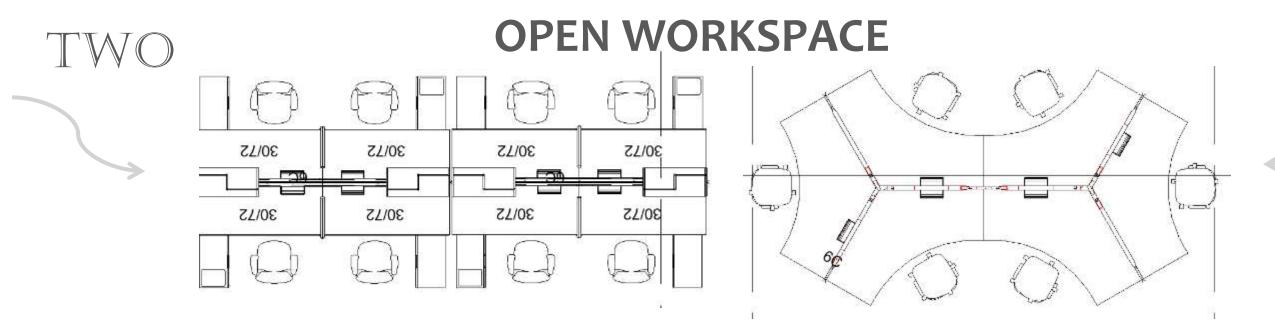

### TAKING SUGGESTIONS AND PREFERENCES FROM EACH GENERATION

### CREATING SPACES THAT ACCOMMODATE DIFFERENT GENERATIONS

THE EDGEWORTH BUILDING REDESIGN WILL ACCOMMODATE COMMERCIAL GROUPS OF WORKERS THAT ARE LOOKING FOR A PLACE IN THE RICHMOND, VA.

THE OWNER OF THE SPACE IS FOREST CITY ENTERPRISES & THE CLIENT IS REAL STATE ENTREPRENEUR, ENGINEERING & INTERIOR DESIGN SECTS & THE USERS WILL BE THE WORKERS THAT WILL SPEND THEIR DAY IN THE SPACE.

REDESIGNING THE SPACE SHOULD CATER TO OFFICE WORKERS THAT NEED SPACE TO WORK & COLLABORATE IN ORDER TO CREATE A COMFORTABLE & EFFICIENT WORKPLACE.