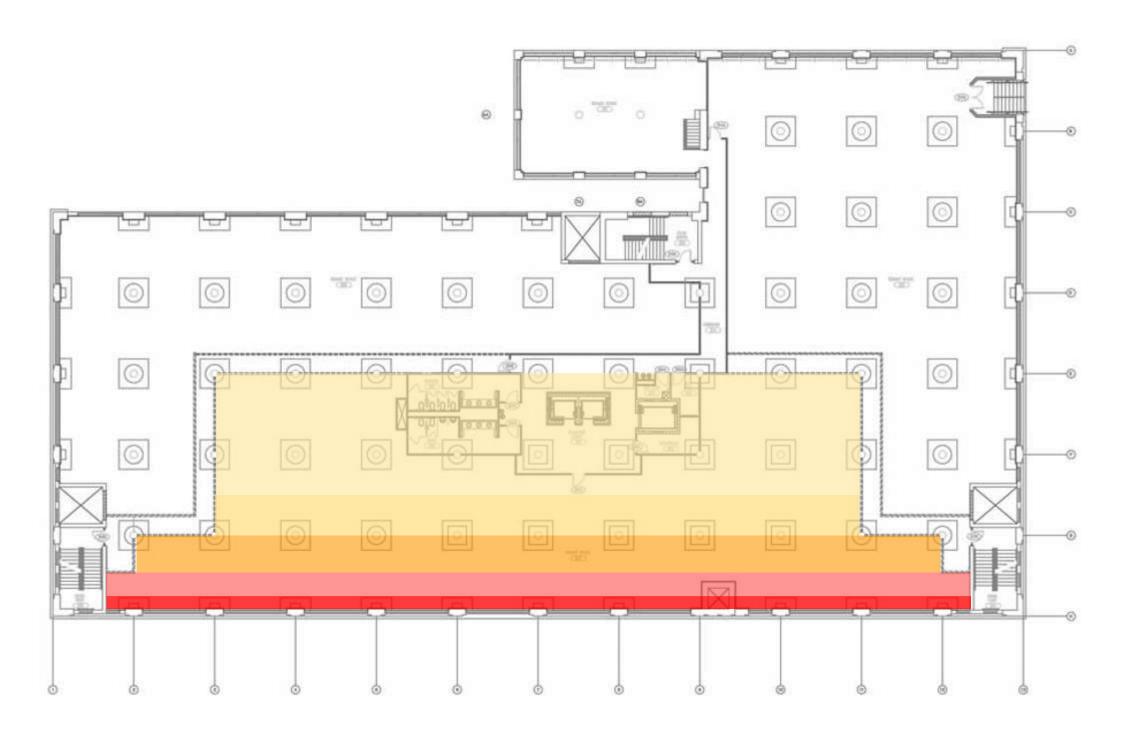

### CREATING SPACES THAT ACCOMMODATE DIFFERENT GENERATIONS

THE EDGEWORTH BUILDING REDESIGN WILL ACCOMMODATE COMMERCIAL GROUPS OF WORKERS THAT ARE LOOKING FOR A PLACE IN THE RICHMOND, VA.

THE OWNER OF THE SPACE IS FOREST CITY ENTERPRISES & THE CLIENT IS REAL STATE ENTREPRENEUR, ENGINEERING & INTERIOR DESIGN SECTS & THE USERS WILL BE THE WORKERS THAT WILL SPEND THEIR DAY IN THE SPACE.

REDESIGNING THE SPACE SHOULD CATER TO OFFICE WORKERS THAT NEED SPACE TO WORK & COLLABORATE IN ORDER TO CREATE A COMFORTABLE & EFFICIENT WORKPLACE.

## PROJECT INFORMATION

**OWNER:** FOREST CITY ENTERPRISES

**RENOVATION ARCHITECT:** BASKERVILL

**LOCATION:** 2100 E. CARY STREET

RICHMOND, VA

**SIZE:** 10,096 SF

**USE:** OFFICES, RETAIL SPACE & PARKING

GARAGE