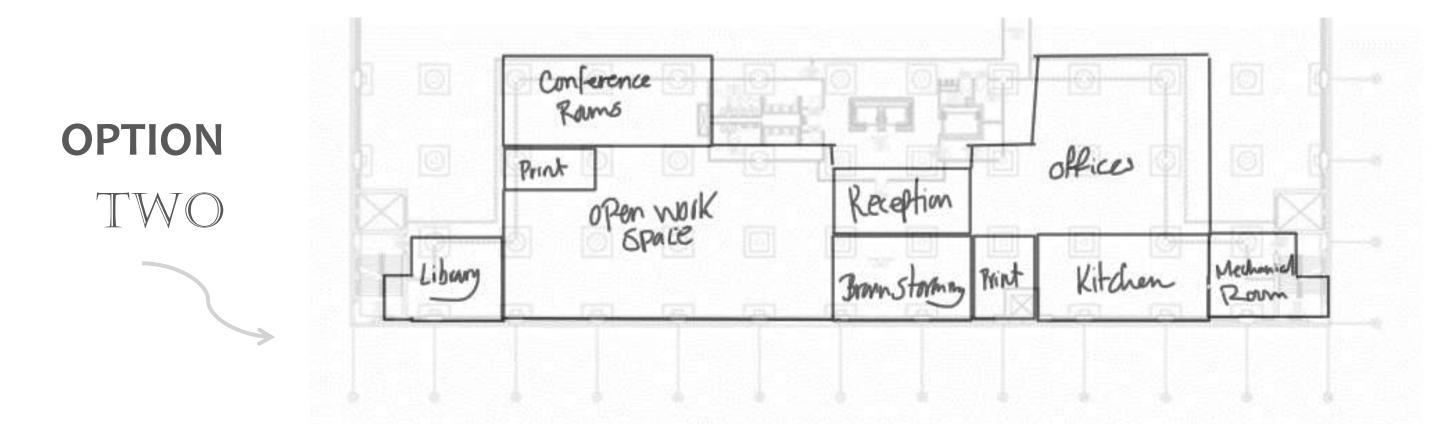

### CREATING SPACES THAT ACCOMMODATE DIFFERENT GENERATIONS

THE EDGEWORTH BUILDING REDESIGN WILL ACCOMMODATE COMMERCIAL GROUPS OF WORKERS THAT ARE LOOKING FOR A PLACE IN THE RICHMOND, VA.

THE OWNER OF THE SPACE IS FOREST CITY ENTERPRISES & THE CLIENT IS REAL STATE ENTREPRENEUR, ENGINEERING & INTERIOR DESIGN SECTS & THE USERS WILL BE THE WORKERS THAT WILL SPEND THEIR DAY IN THE SPACE.

REDESIGNING THE SPACE SHOULD CATER TO OFFICE WORKERS THAT NEED SPACE TO WORK & COLLABORATE IN ORDER TO CREATE A COMFORTABLE & EFFICIENT WORKPLACE.