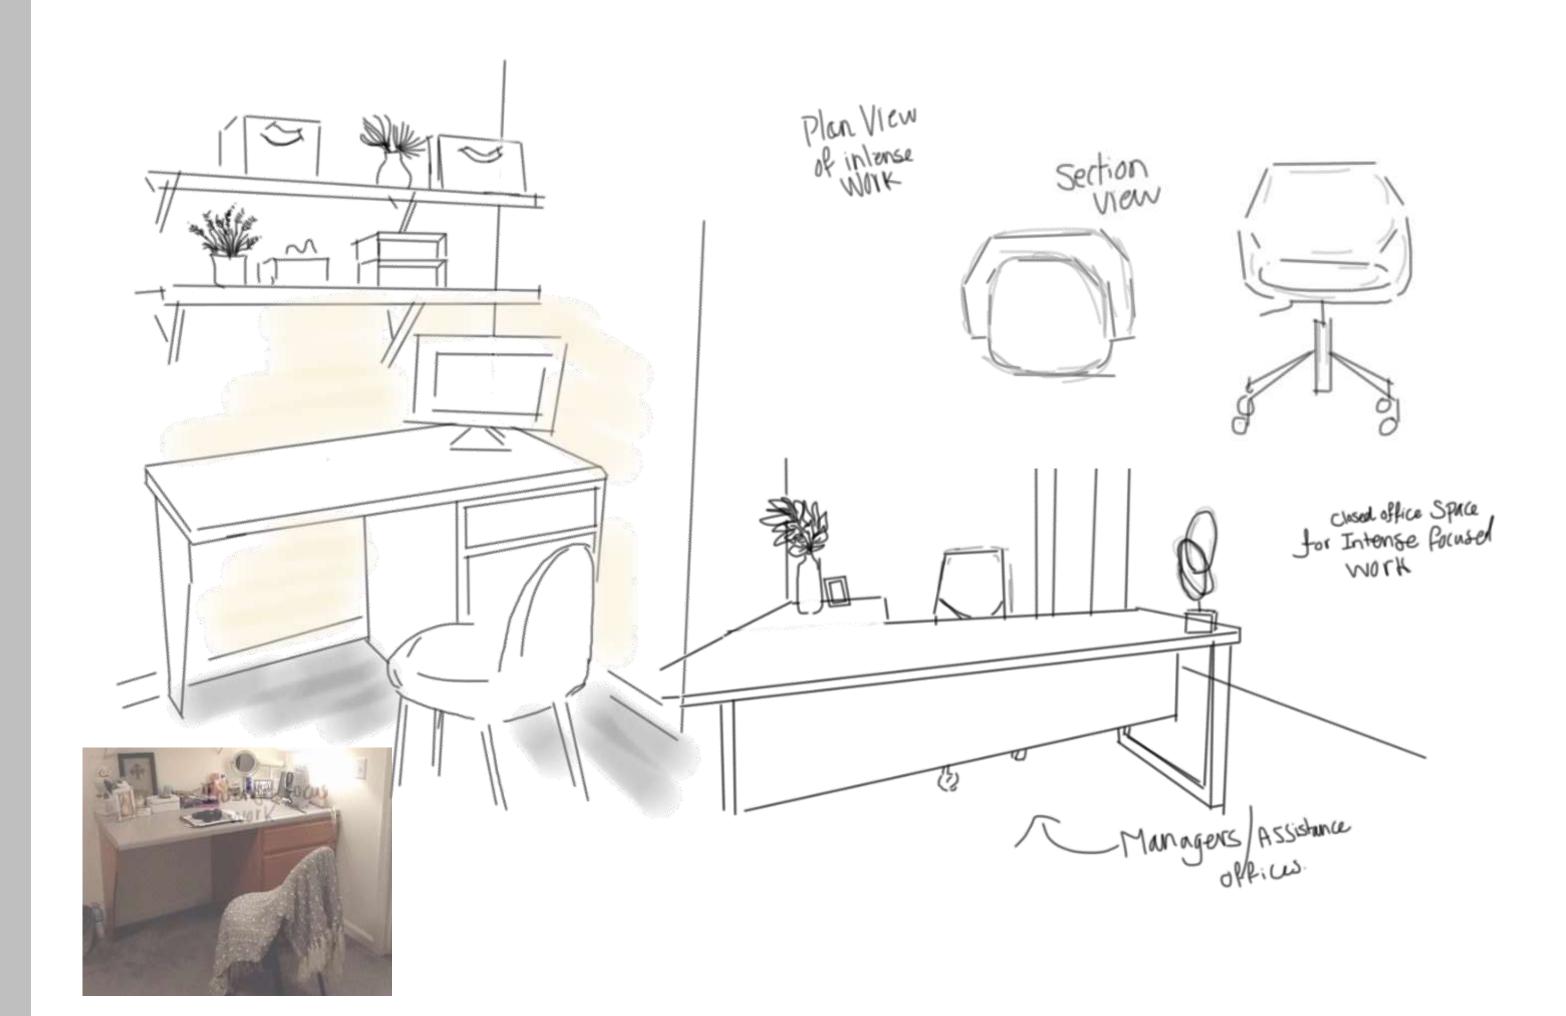

### TAKING SUGGESTIONS AND PREFERENCES FROM EACH GENERATION

### CREATING SPACES THAT ACCOMMODATE DIFFERENT GENERATIONS

THE EDGEWORTH BUILDING REDESIGN WILL ACCOMMODATE COMMERCIAL GROUPS OF WORKERS THAT ARE LOOKING FOR A PLACE IN THE RICHMOND, VA.

THE OWNER OF THE SPACE IS FOREST CITY ENTERPRISES & THE CLIENT IS REAL STATE ENTREPRENEUR, ENGINEERING & INTERIOR DESIGN SECTS & THE USERS WILL BE THE WORKERS THAT WILL SPEND THEIR DAY IN THE SPACE.

REDESIGNING THE SPACE SHOULD CATER TO OFFICE WORKERS THAT NEED SPACE TO WORK & COLLABORATE IN ORDER TO CREATE A COMFORTABLE & EFFICIENT WORKPLACE.