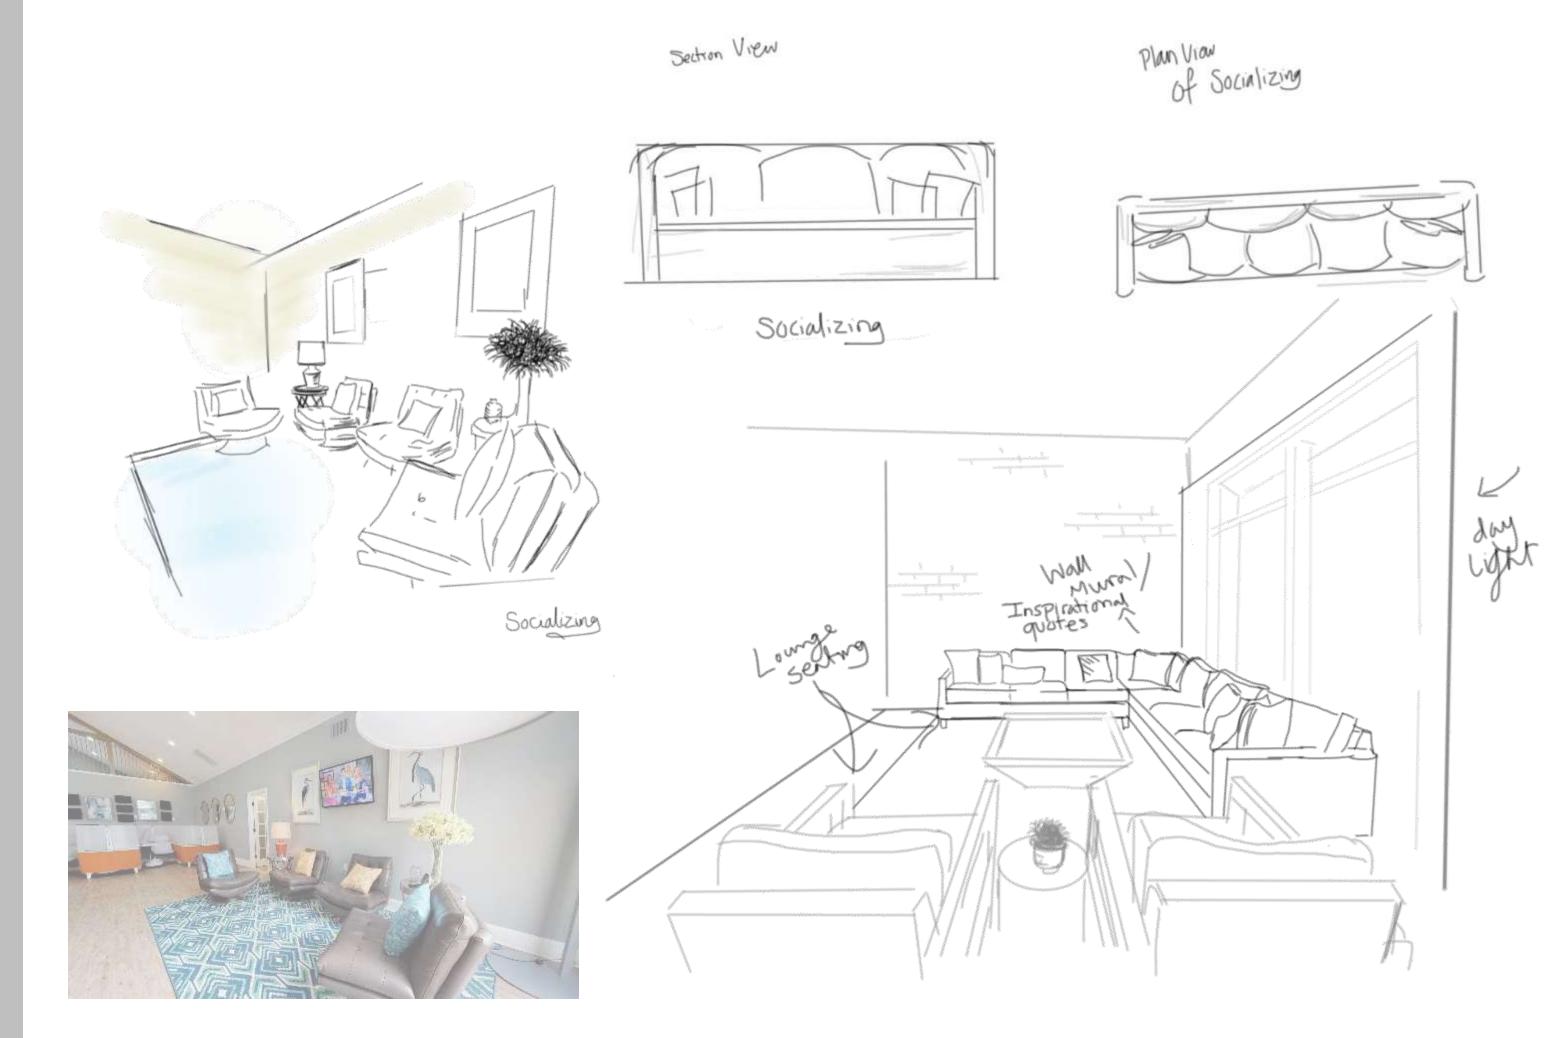

#### SUPPORT/EQUIPMENT SPACES

| Space Support/Equipment  |         | quipment | Unit        | Extended | Location                                       | Notes                                     |  |
|--------------------------|---------|----------|-------------|----------|------------------------------------------------|-------------------------------------------|--|
|                          | Current | Future   | Square Feet | Sq. Feet |                                                |                                           |  |
| Reception                |         | 1        | 500         | 500      | Direct access to Entrance and Large Conference | Waiting for 5, TV's                       |  |
| Large Conference Room    |         | 1        | 300         | 300      | Next to Reception                              | Full AV                                   |  |
| Conference Room          |         | 1        | 120         | 120      | Shared by all areas                            | Full AV                                   |  |
| Brainstorming Room       |         | 1        | 120         | 120      | Cross of the large conference room             | White/chalk board, inspiration quotes     |  |
| File/Printing Room       |         | 2        | 48          | 96       | One on each side                               | Work counter, outlets, Printers, shredder |  |
| Library/Quiet Room       |         | 1        | 120         | 120      | One on each side                               | Shelves and seating area                  |  |
| Kitchen/Lunch Room       |         | 1        | 300         | 300      | Easy access                                    | Full kitchen, seating and coffee          |  |
| Mechanical Room/ IT Room |         | 1        | 300         | 300      | Near Base Building air supply                  | Supplemental Air                          |  |
| Support Totals:          |         |          |             | 1856     |                                                |                                           |  |