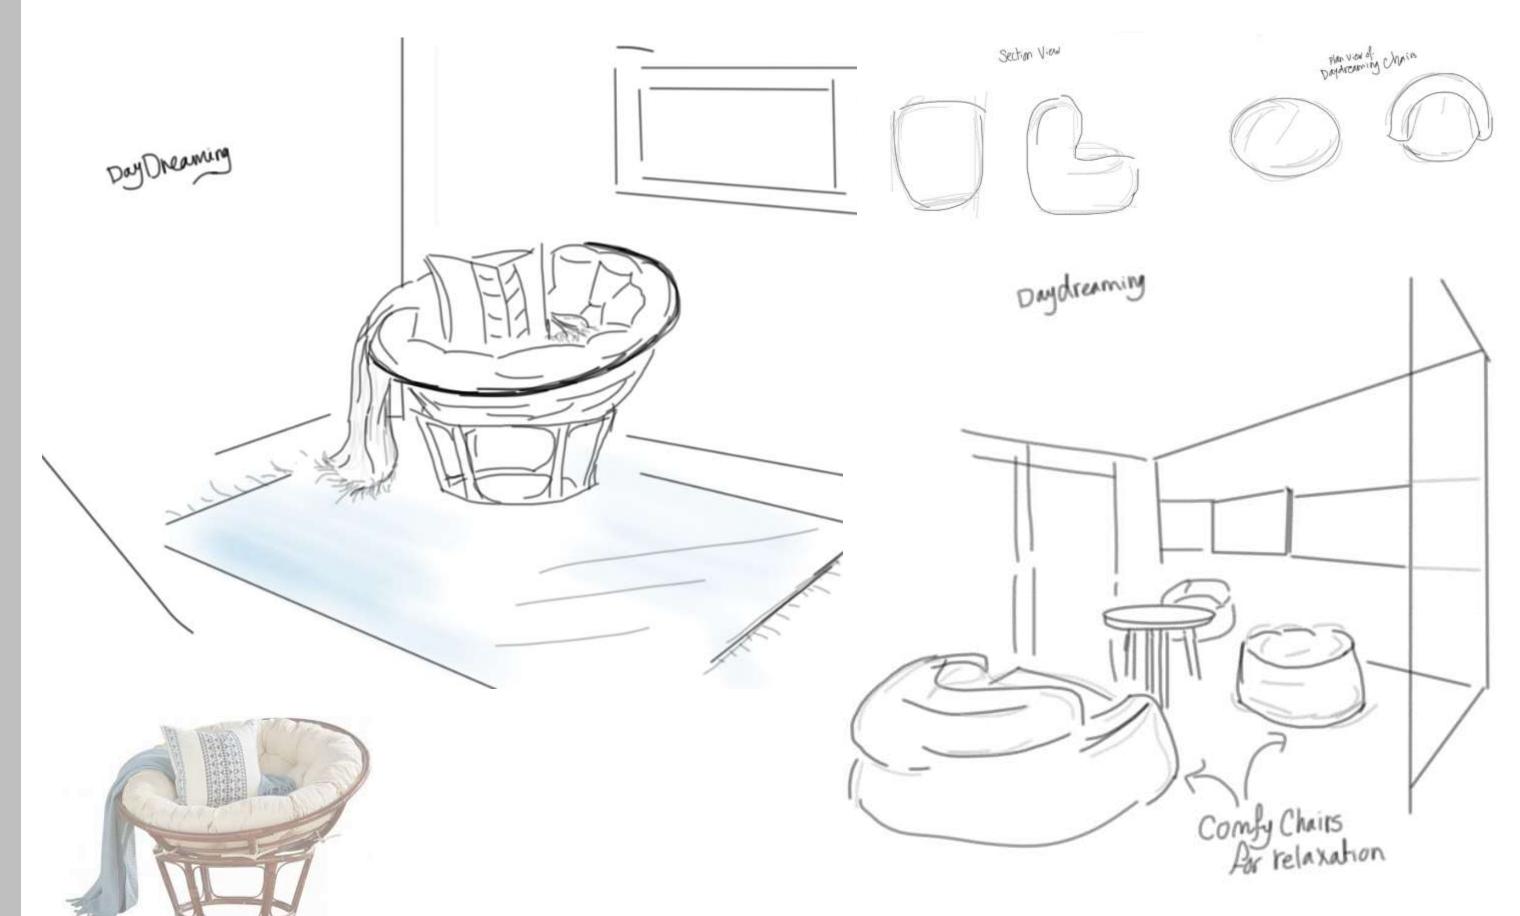

### TAKING SUGGESTIONS AND PREFERENCES FROM EACH GENERATION

### CREATING SPACES THAT ACCOMMODATE DIFFERENT GENERATIONS

THE EDGEWORTH BUILDING REDESIGN WILL ACCOMMODATE COMMERCIAL GROUPS OF WORKERS THAT ARE LOOKING FOR A PLACE IN THE RICHMOND, VA.

THE OWNER OF THE SPACE IS FOREST CITY ENTERPRISES & THE CLIENT IS REAL STATE ENTREPRENEUR, ENGINEERING & INTERIOR DESIGN SECTS & THE USERS WILL BE THE WORKERS THAT WILL SPEND THEIR DAY IN THE SPACE.

REDESIGNING THE SPACE SHOULD CATER TO OFFICE WORKERS THAT NEED SPACE TO WORK & COLLABORATE IN ORDER TO CREATE A COMFORTABLE & EFFICIENT WORKPLACE.