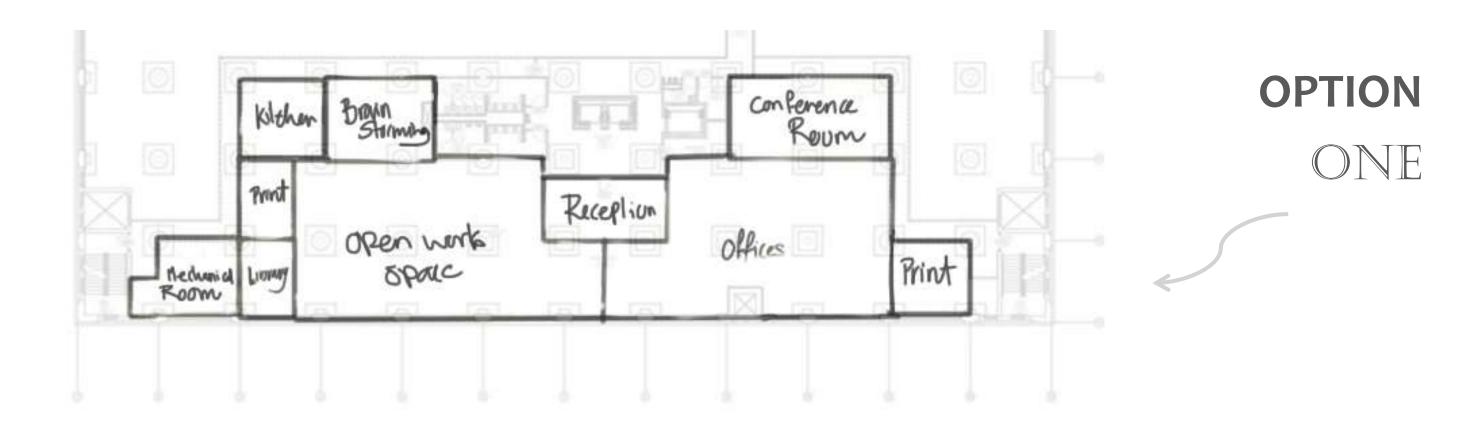

### CREATING SPACES THAT ACCOMMODATE DIFFERENT GENERATIONS

THE EDGEWORTH BUILDING REDESIGN WILL ACCOMMODATE COMMERCIAL GROUPS OF WORKERS THAT ARE LOOKING FOR A PLACE IN THE RICHMOND, VA.

THE OWNER OF THE SPACE IS FOREST CITY ENTERPRISES & THE CLIENT IS REAL STATE ENTREPRENEUR, ENGINEERING & INTERIOR DESIGN SECTS & THE USERS WILL BE THE WORKERS THAT WILL SPEND THEIR DAY IN THE SPACE.

REDESIGNING THE SPACE SHOULD CATER TO OFFICE WORKERS THAT NEED SPACE TO WORK & COLLABORATE IN ORDER TO CREATE A COMFORTABLE & EFFICIENT WORKPLACE.