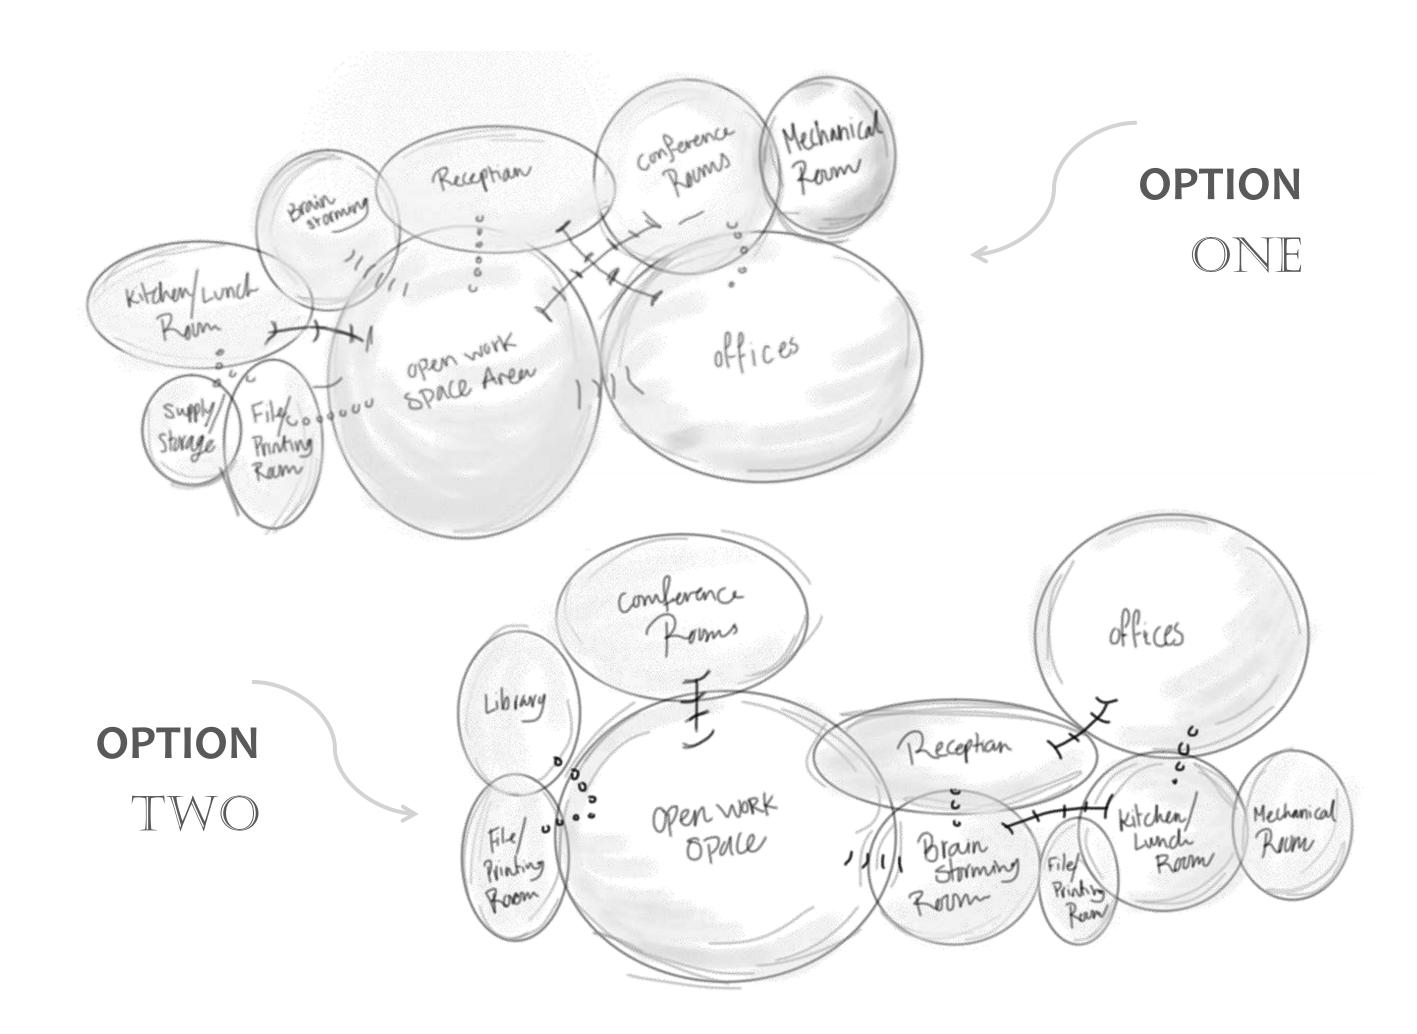

### CREATING SPACES THAT ACCOMMODATE DIFFERENT GENERATIONS

THE EDGEWORTH BUILDING REDESIGN WILL ACCOMMODATE COMMERCIAL GROUPS OF WORKERS THAT ARE LOOKING FOR A PLACE IN THE RICHMOND, VA.

THE OWNER OF THE SPACE IS FOREST CITY ENTERPRISES & THE CLIENT IS REAL STATE ENTREPRENEUR, ENGINEERING & INTERIOR DESIGN SECTS & THE USERS WILL BE THE WORKERS THAT WILL SPEND THEIR DAY IN THE SPACE.

REDESIGNING THE SPACE SHOULD CATER TO OFFICE WORKERS THAT NEED SPACE TO WORK & COLLABORATE IN ORDER TO CREATE A COMFORTABLE & EFFICIENT WORKPLACE.