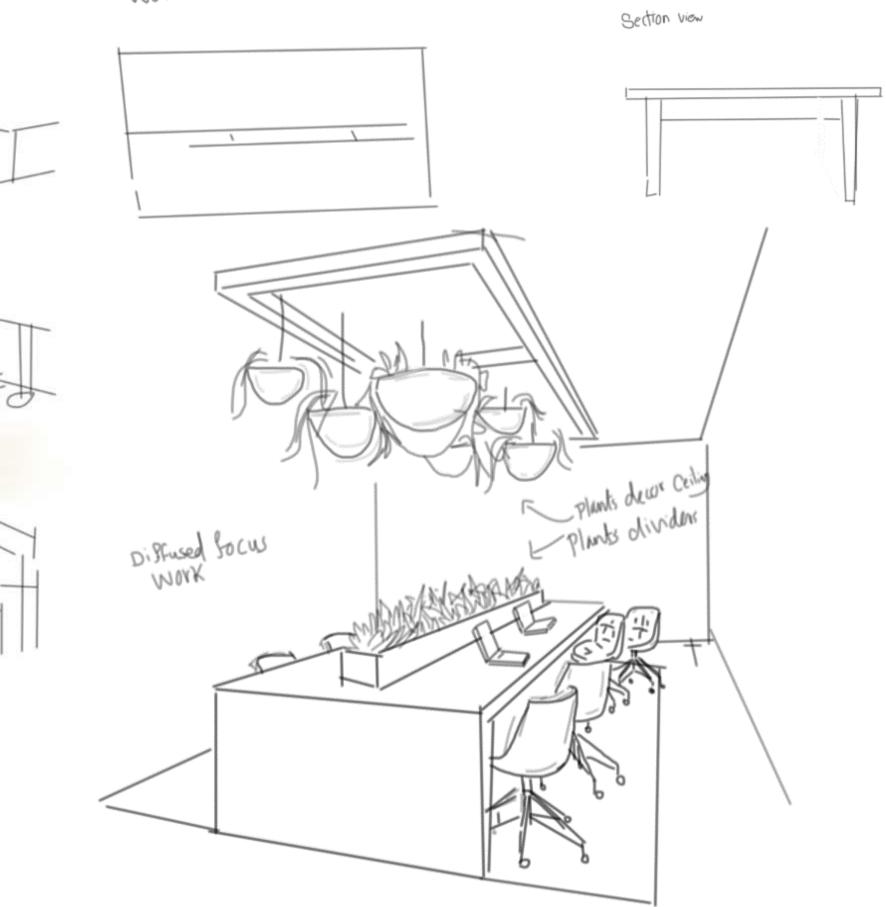

### TAKING SUGGESTIONS AND PREFERENCES FROM EACH GENERATION

### CREATING SPACES THAT ACCOMMODATE DIFFERENT GENERATIONS

THE EDGEWORTH BUILDING REDESIGN WILL ACCOMMODATE COMMERCIAL GROUPS OF WORKERS THAT ARE LOOKING FOR A PLACE IN THE RICHMOND, VA.

THE OWNER OF THE SPACE IS FOREST CITY ENTERPRISES & THE CLIENT IS REAL STATE ENTREPRENEUR, ENGINEERING & INTERIOR DESIGN SECTS & THE USERS WILL BE THE WORKERS THAT WILL SPEND THEIR DAY IN THE SPACE.

REDESIGNING THE SPACE SHOULD CATER TO OFFICE WORKERS THAT NEED SPACE TO WORK & COLLABORATE IN ORDER TO CREATE A COMFORTABLE & EFFICIENT WORKPLACE.