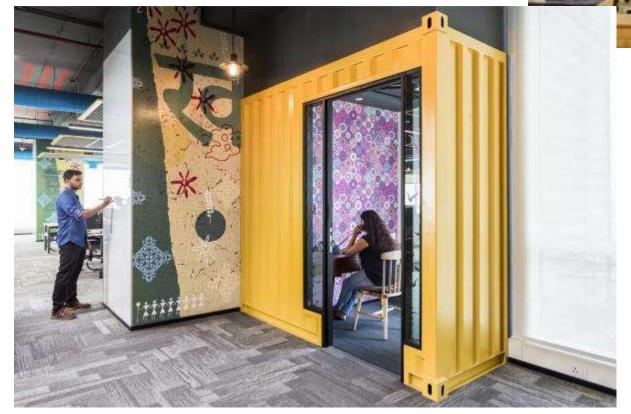

| 1        | 300         | 300      | Easy access                                    | Full kitchen, seating and coffee          |  |
| Mechanical Room/ IT Room |         | 1        | 300         | 300      | Near Base Building air supply                  | Supplemental Air                          |  |
| Support Totals:          |         |          |             | 1856     |                                                |                                           |  |

## Department Summary Information:

Personnel 4560 Square Ft.

Work 500 Square Ft.

Support 1856 Square Ft.

Sub Total: 6916 Square Ft.

Circulation 1.54 **Total Rentable:** 10651 Square Ft.

#### Interviewee:

Interview Date: Revision Submitted: Sign Off:

#### Department Notes:

# MODERN CULTIVATED

**INDUSTRIAL** 













## **OPTION**