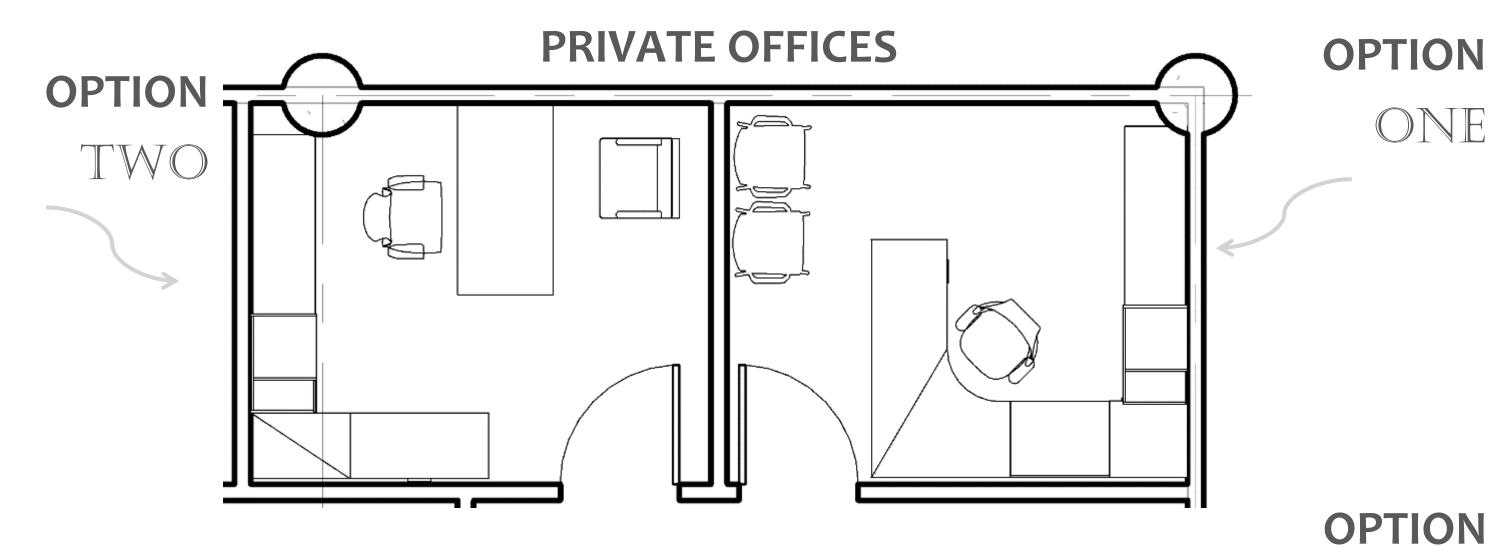

### PERSONNEL AND WORK SPACES

#### **PERSONNEL**

| Position                 | Personn | el Totals | Unit Sq | uare Ft.    | Extended |    | Equipment |     | Notes |
|--------------------------|---------|-----------|---------|-------------|----------|----|-----------|-----|-------|
|                          | Current | Future    | Office  | Workstation | Sq. Feet | PC | Printer   | Fax |       |
| Director                 |         | 3         | 120     |             | 360      | 3  |           |     |       |
| Manager                  |         | 15        | 120     |             | 1800     | 5  | 1         | 1   |       |
| Assistant Manager        |         |           |         | 0           | 0        | 2  | 1         |     |       |
| Administrative Assistant |         |           |         | 0           | 0        | 3  | 2         | 1   |       |
| Tech Assistant           |         |           |         | 0           | 0        | 5  | 5         | 1   |       |
| Assistant                |         | 50        |         | 48          | 2400     | 2  |           |     |       |
| Personnel Totals:        | 0       | 68        |         |             | 4560     | 20 | 9         | 3   |       |