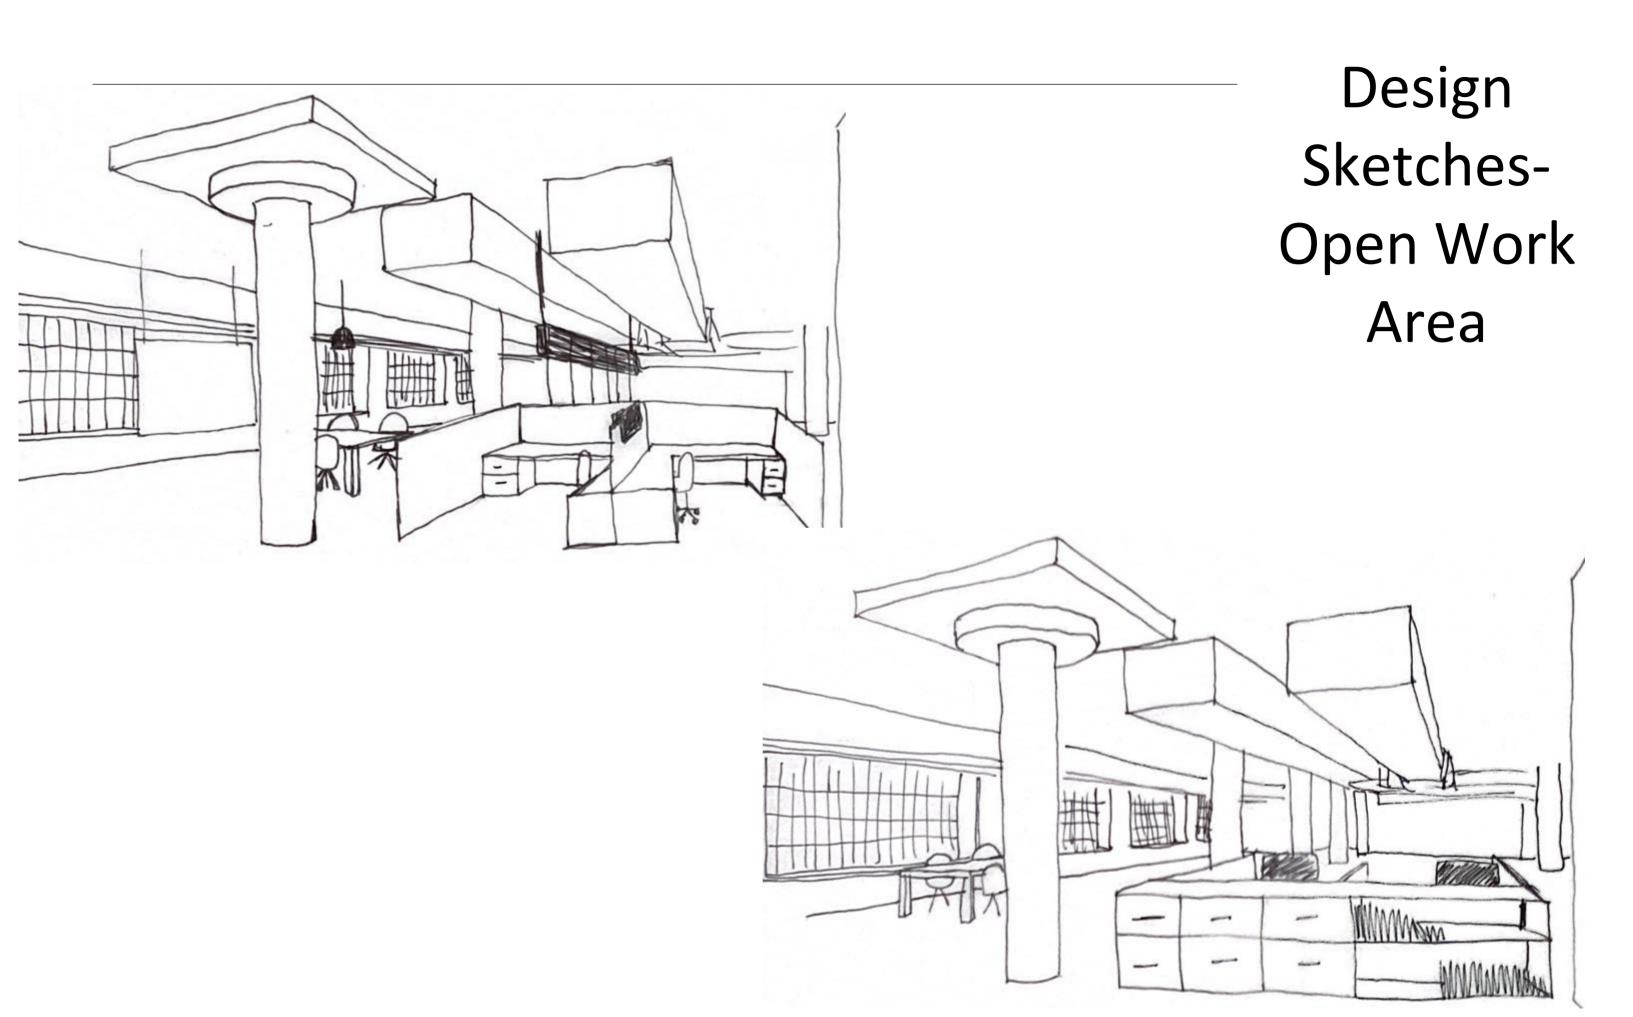

### Space Plan Sketches

Problem
Resolution
SketchesWayfinding

Option

Option

Problem
Resolution
SketchesLighting

**Option** 

· Simple lighting & cavi lights Torrs of Natural lighting · Lights create a path (Wayfinding as well).