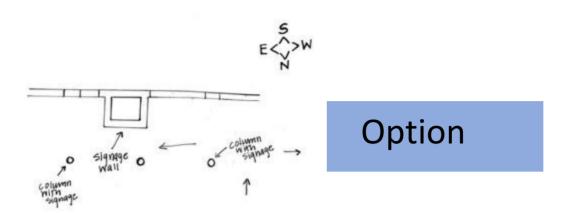

## Circulation Plans

### Option



## Systems RCP Location









### Space Plan Sketches







Problem
Resolution
SketchesWayfinding



Option



Option

Problem
Resolution
SketchesLighting



**Option** 

· Simple lighting & cavi lights Torrs of Natural lighting · Lights create a path (Wayfinding as well).





· Simple lighting
· plenty of natural lighting
· The line of the
lights leads the eye
(creates a path)



· Glass pamels to seperate the space-Hay use a color tint





Option

Problem
Resolution
SketchesSupport





Option

· Circular drop account
on ceiling
· Maybe add door for double
door entry
· centralized Location





# Design Sketches-Entry

## Design Sketches-Entry RELEPTION











### Lighting Model