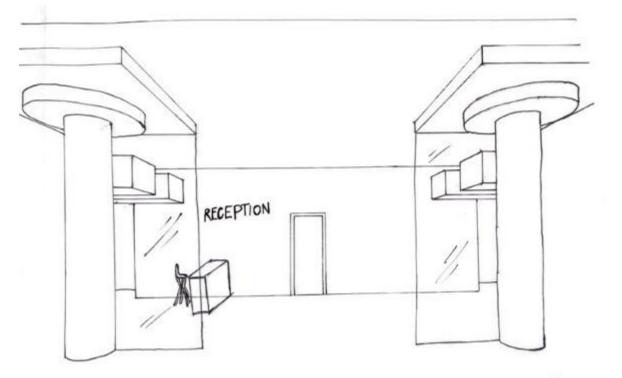

## Circulation Plans

### Option



## Systems RCP Location









### Space Plan Sketches







Problem
Resolution
SketchesWayfinding



Option



Option

Problem
Resolution
SketchesLighting



**Option** 

· Simple lighting & cavi lights Torrs of Natural lighting · Lights create a path (Wayfinding as well).





· Simple lighting
· plenty of natural lighting
· The line of the
lights leads the eye
(creates a path)



· Glass pamels to seperate the space-Hay use a color tint





Option

Problem
Resolution
SketchesSupport





Option

· Circular drop account
on ceiling
· Maybe add door for double
door entry
· centralized Location





# Design Sketches-Entry

## Design Sketches-Entry RELEPTION











### Lighting Model