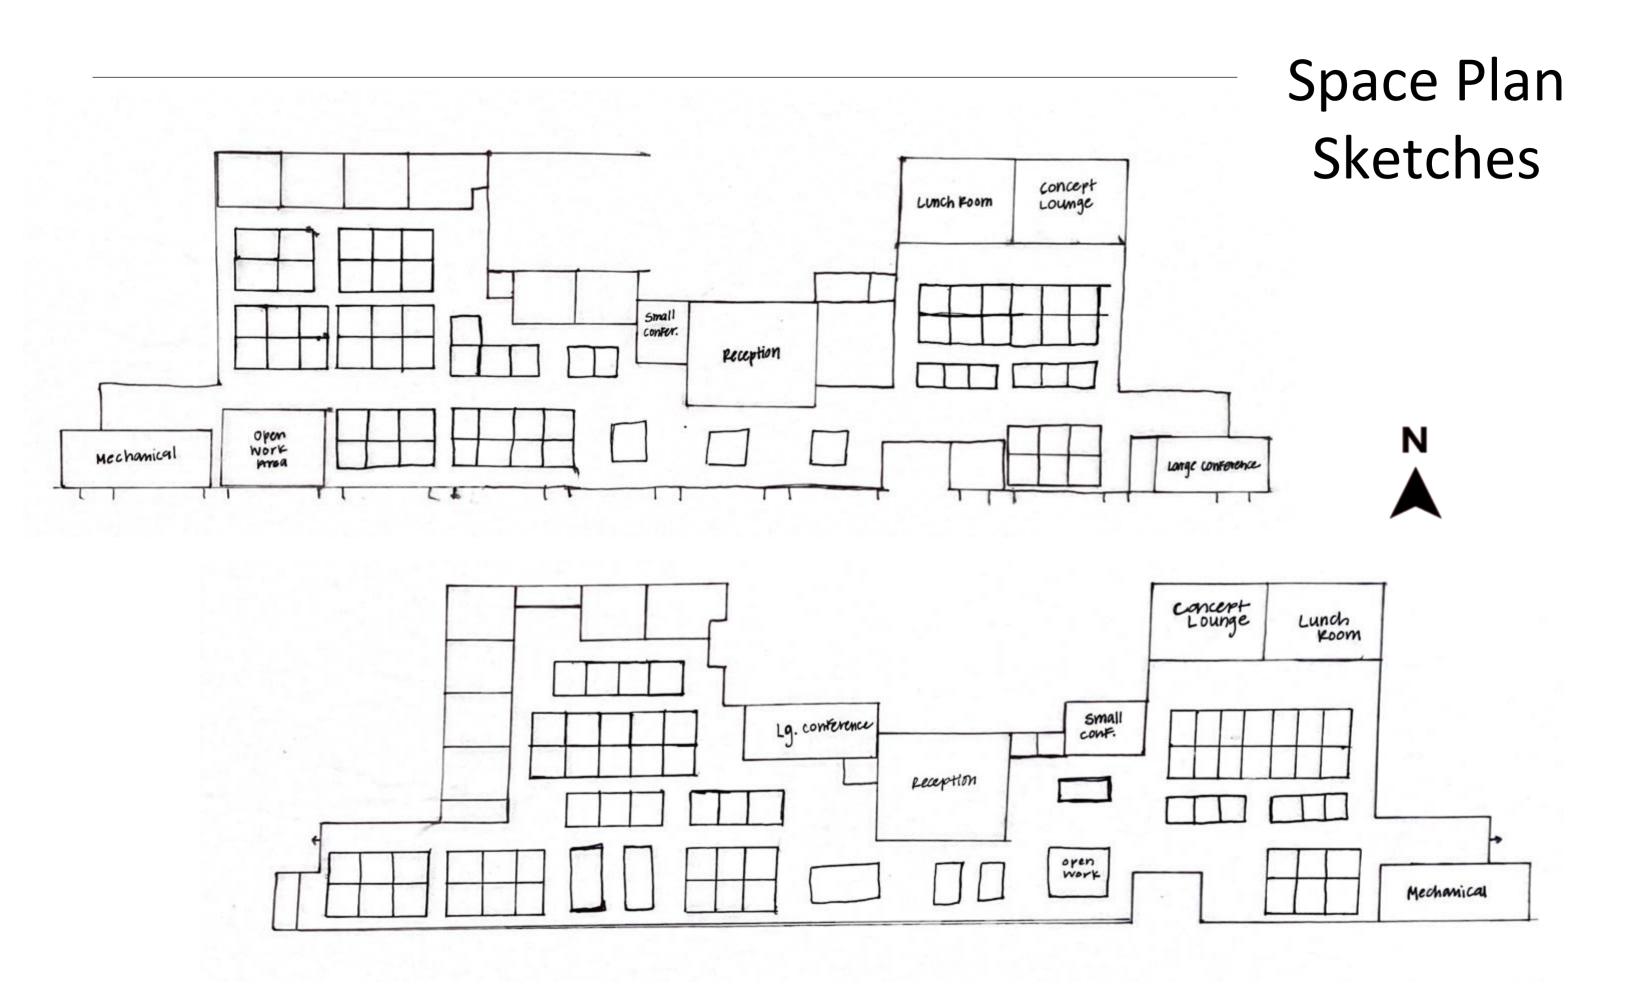

### Space Plan Sketches

Problem
Resolution
SketchesWayfinding

Option

Option

Problem
Resolution
SketchesLighting

**Option** 

· Simple lighting & cavi lights Torrs of Natural lighting · Lights create a path (Wayfinding as well).