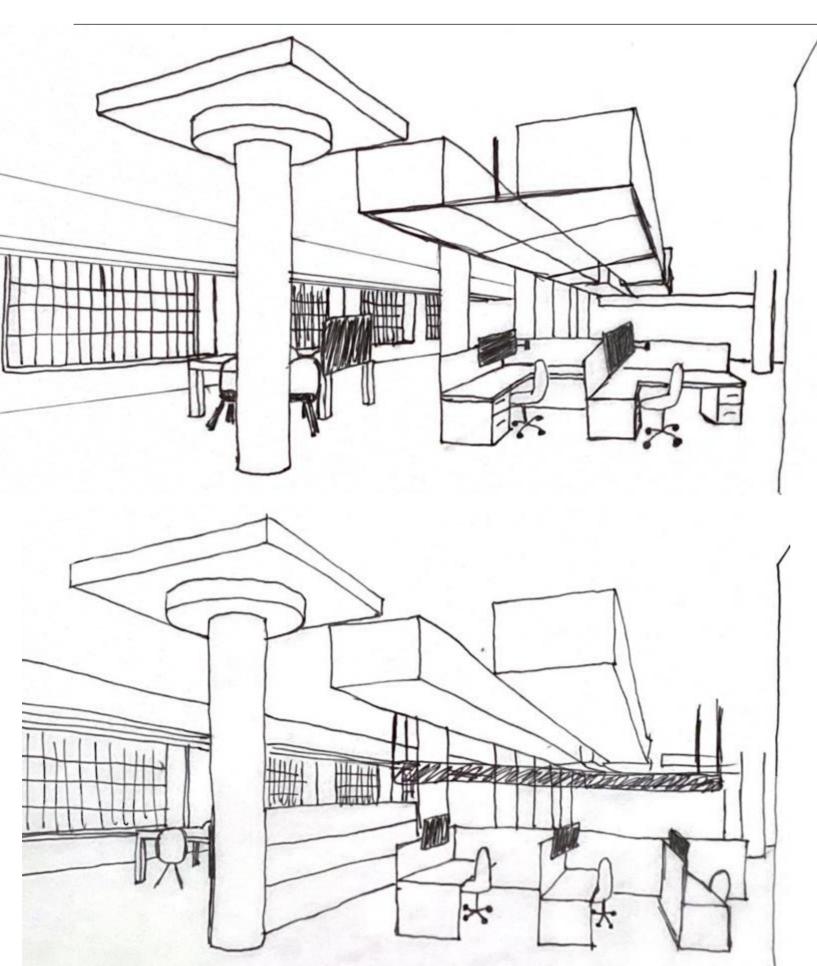

### Space Plan Sketches

Problem
Resolution
SketchesWayfinding

Option

Option

Problem
Resolution
SketchesLighting

**Option** 

· Simple lighting & cavi lights Torrs of Natural lighting · Lights create a path (Wayfinding as well).