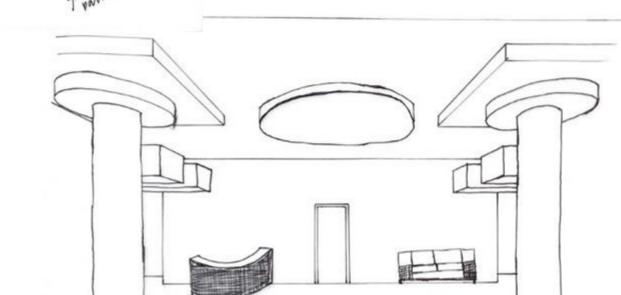

· Circular drop account
on ceiling
· Maybe add door for double
door entry
· centralized Location