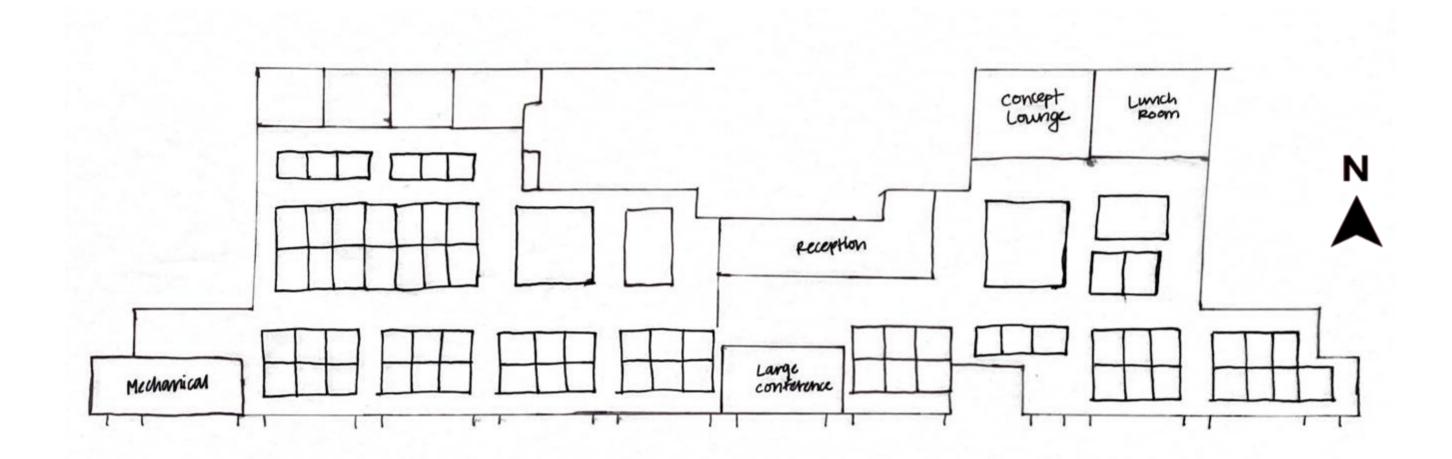

### Space Plan Sketches

Problem
Resolution
SketchesWayfinding

Option

Option

Problem
Resolution
SketchesLighting

**Option** 

· Simple lighting & cavi lights Torrs of Natural lighting · Lights create a path (Wayfinding as well).