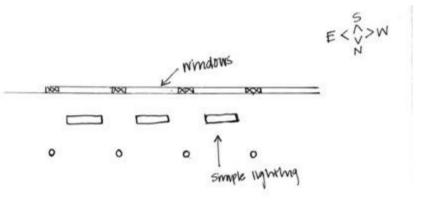

· Simple lighting
· plenty of natural lighting
· The line of the
lights leads the eye
(creates a path)

· Glass pamels to seperate the space-Hay use a color tint

Option

Problem
Resolution
SketchesSupport

Option