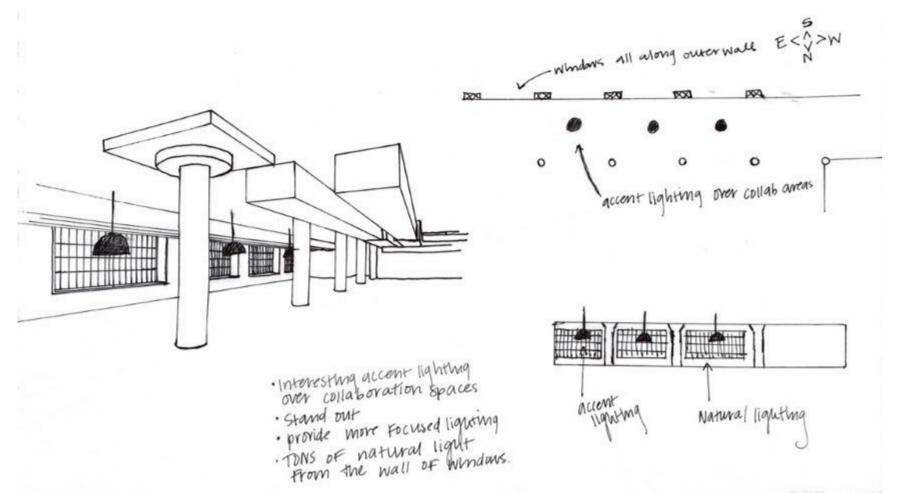

### Space Plan Sketches

Problem
Resolution
SketchesWayfinding

Option

Option

Problem
Resolution
SketchesLighting

**Option** 

· Simple lighting & cavi lights Torrs of Natural lighting · Lights create a path (Wayfinding as well).

· Simple lighting
· plenty of natural lighting
· The line of the
lights leads the eye
(creates a path)

· Glass pamels to seperate the space-Hay use a color tint

Option

Problem
Resolution
SketchesSupport

Option