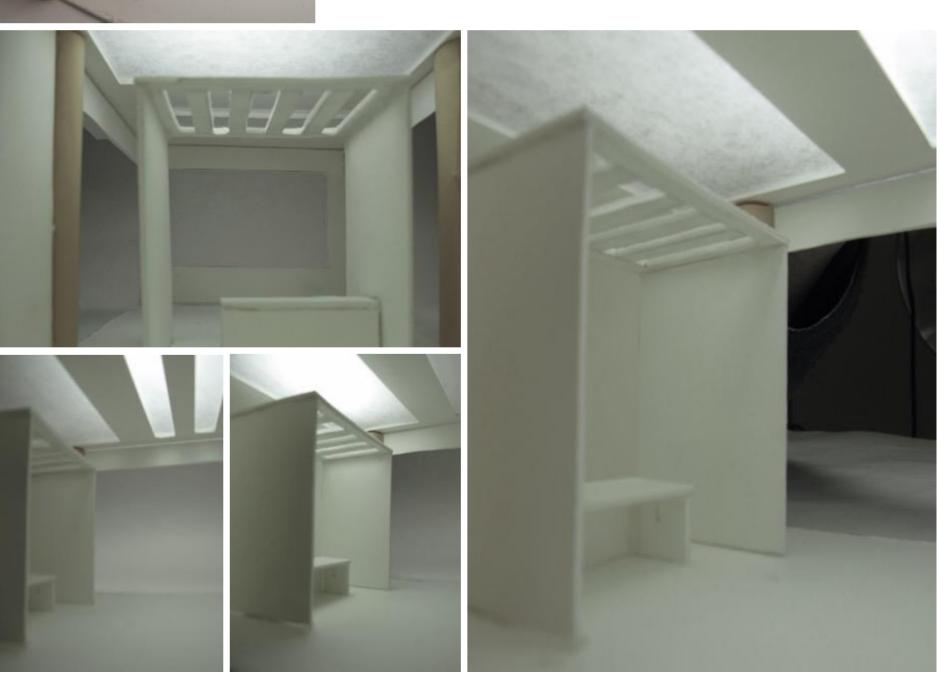

### Space Plan Sketches

Problem
Resolution
SketchesWayfinding

Option

Option

Problem
Resolution
SketchesLighting

**Option** 

· Simple lighting & cavi lights Torrs of Natural lighting · Lights create a path (Wayfinding as well).

· Simple lighting
· plenty of natural lighting
· The line of the
lights leads the eye
(creates a path)

· Glass pamels to seperate the space-Hay use a color tint

Option

Problem
Resolution
SketchesSupport

Option

### Lighting Model