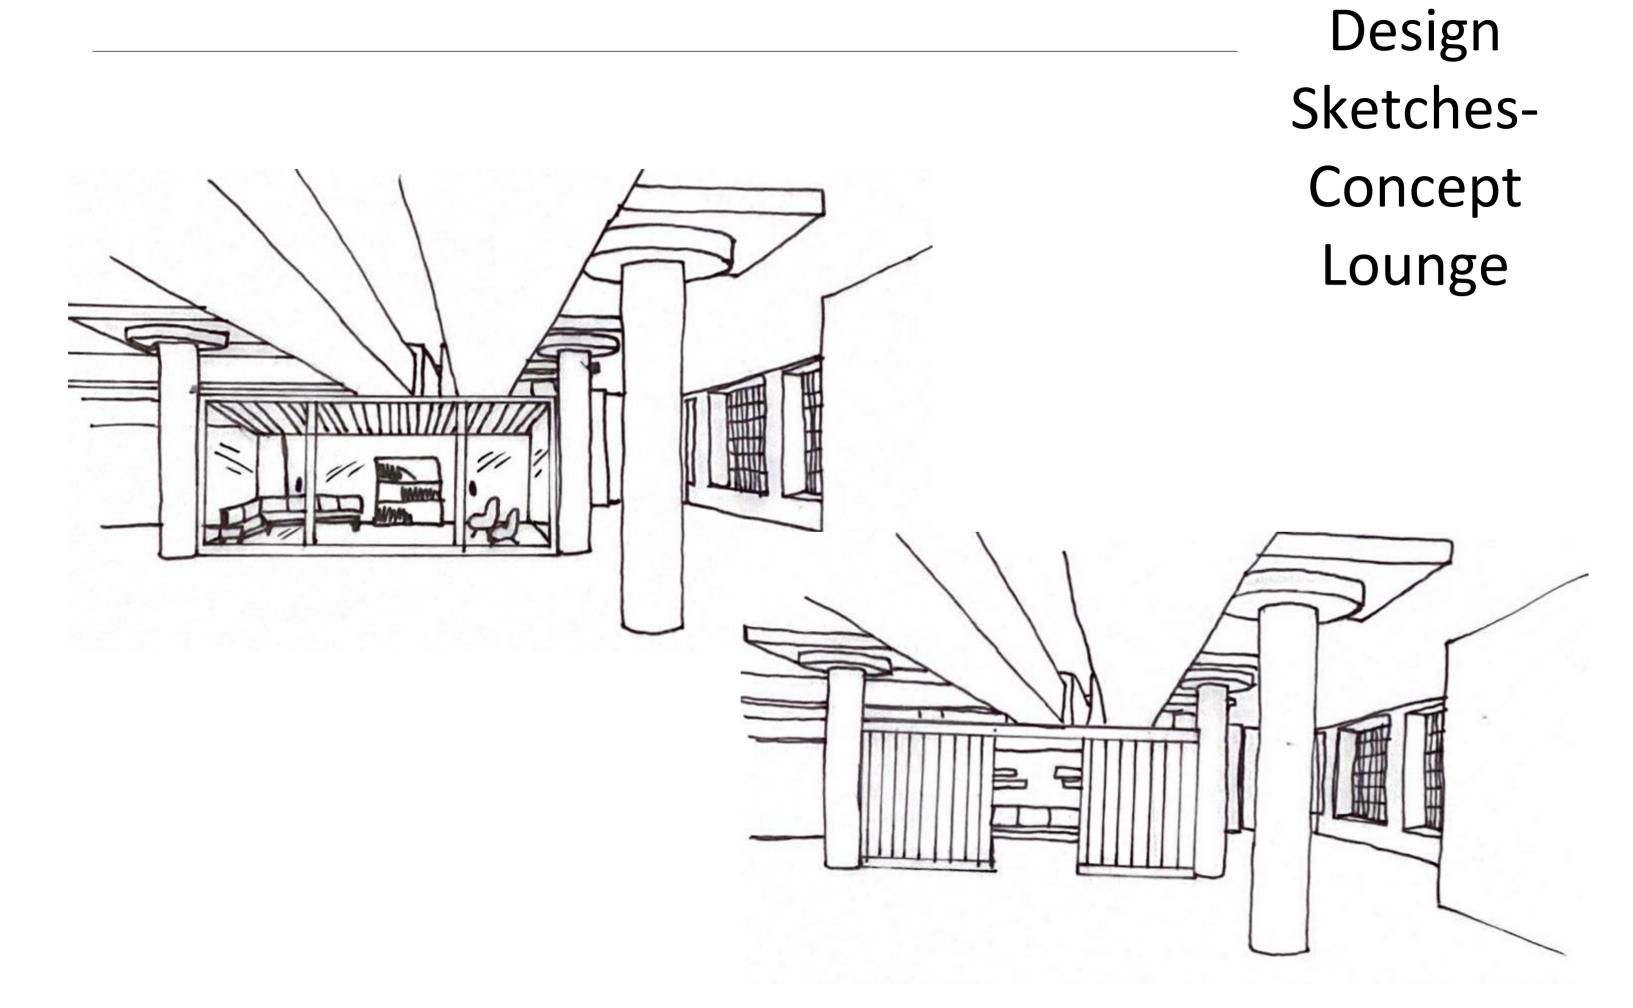

### Space Plan Sketches

Problem
Resolution
SketchesWayfinding

Option

Option

Problem
Resolution
SketchesLighting

**Option** 

· Simple lighting & cavi lights Torrs of Natural lighting · Lights create a path (Wayfinding as well).