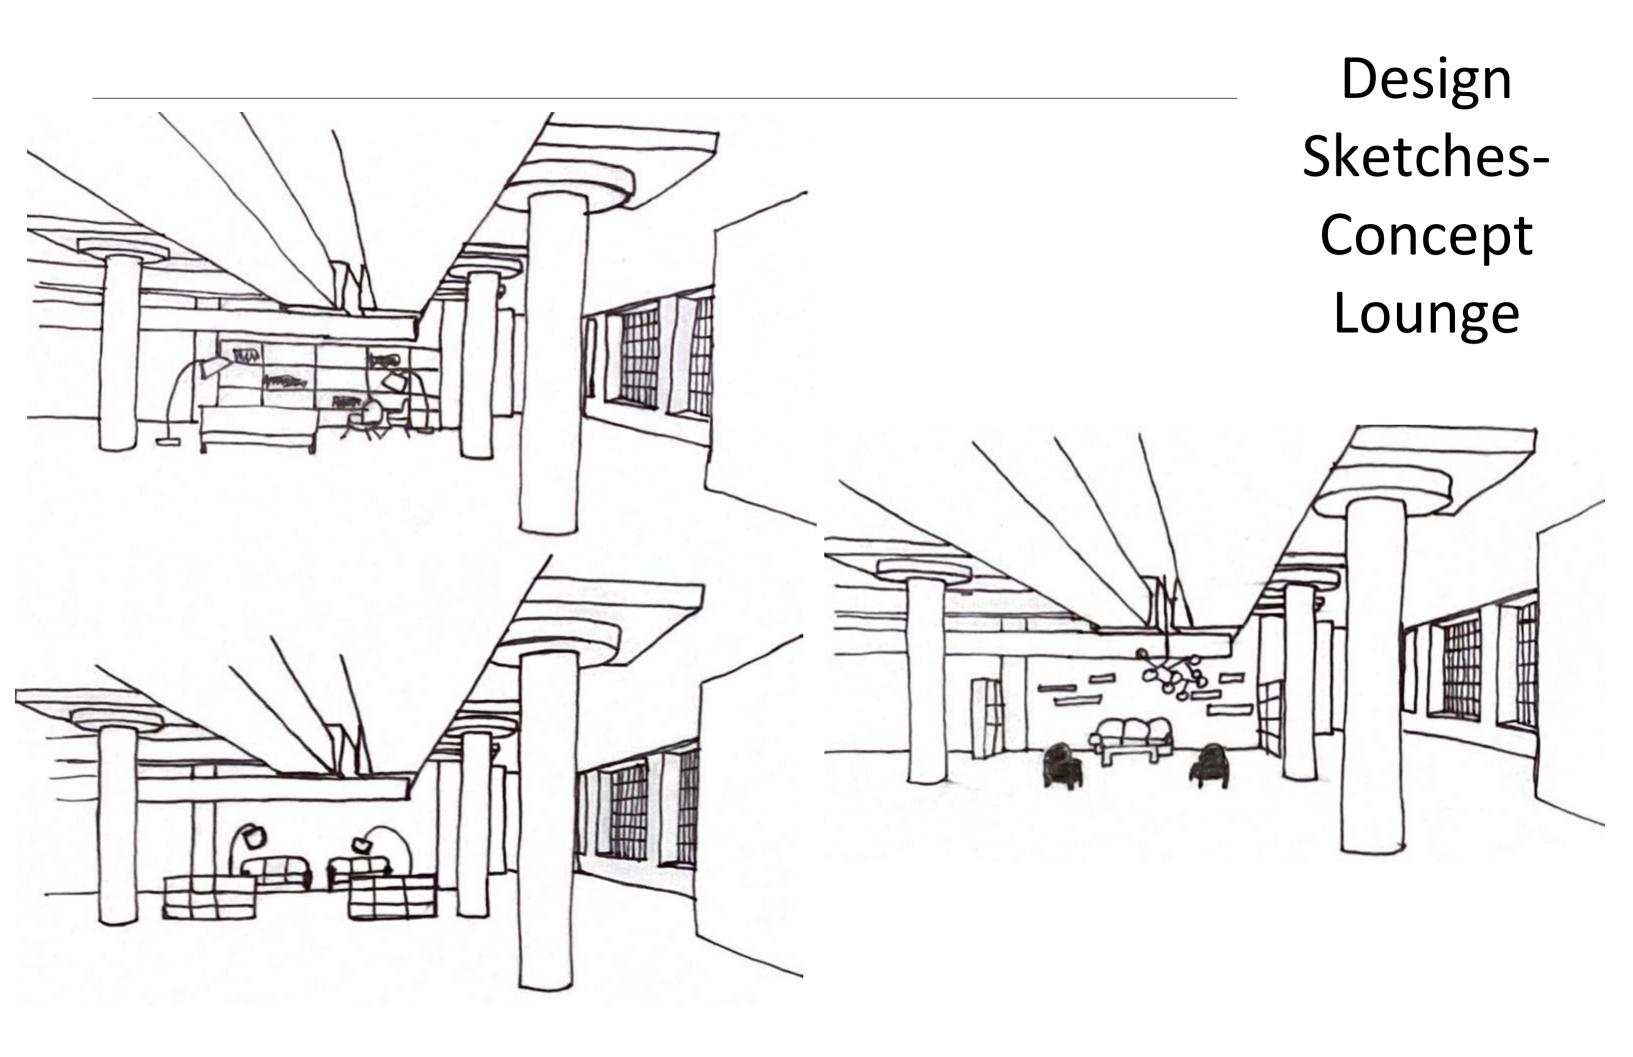

### Space Plan Sketches

Problem
Resolution
SketchesWayfinding

Option

Option

Problem
Resolution
SketchesLighting

**Option** 

· Simple lighting & cavi lights Torrs of Natural lighting · Lights create a path (Wayfinding as well).

· Simple lighting
· plenty of natural lighting
· The line of the
lights leads the eye
(creates a path)

· Glass pamels to seperate the space-Hay use a color tint

Option

Problem
Resolution
SketchesSupport

Option