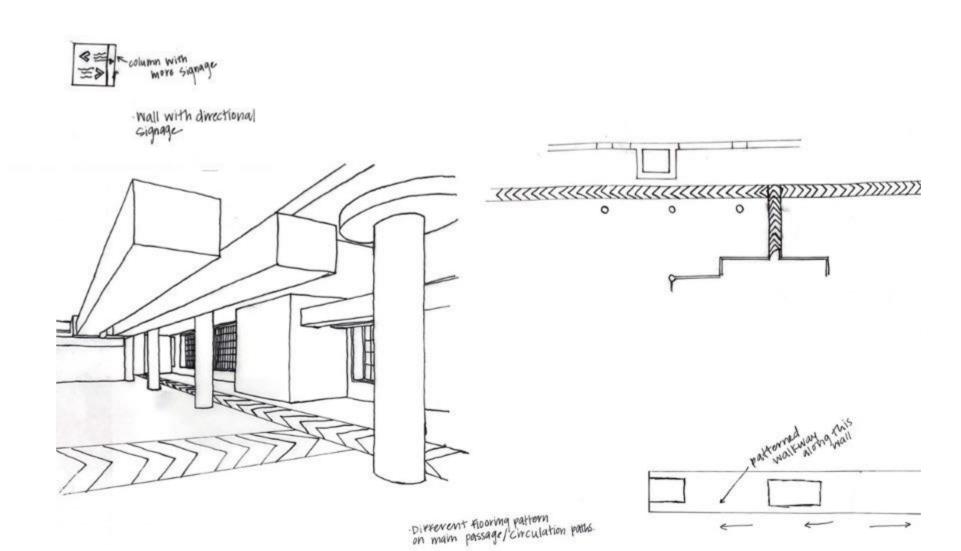

## Circulation Plans

### Space Plan Sketches

Problem
Resolution
SketchesWayfinding

Option

Option

Problem
Resolution
SketchesLighting

**Option** 

· Simple lighting & cavi lights Torrs of Natural lighting · Lights create a path (Wayfinding as well).