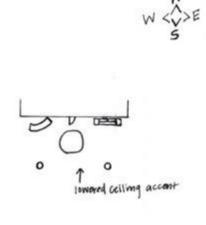

## Circulation Plans

### Option



## Systems RCP Location









### Space Plan Sketches







Problem
Resolution
SketchesWayfinding



Option



Option

Problem
Resolution
SketchesLighting



**Option** 

· Simple lighting & cavi lights Torrs of Natural lighting · Lights create a path (Wayfinding as well).





· Simple lighting
· plenty of natural lighting
· The line of the
lights leads the eye
(creates a path)



· Glass pamels to seperate the space-Hay use a color tint





Option

Problem
Resolution
SketchesSupport





Option

· Circular drop account
on ceiling
· Maybe add door for double
door entry
· centralized Location





# Design Sketches-Entry

## Design Sketches-Entry RELEPTION











### Lighting Model