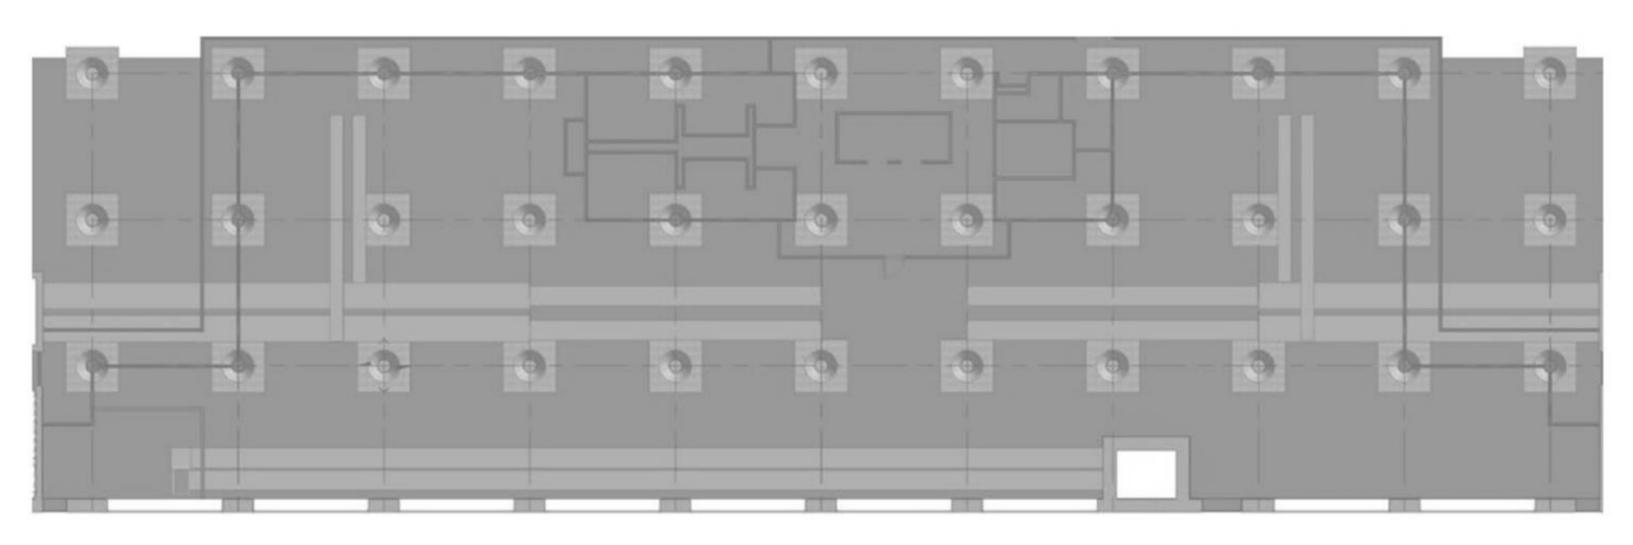

## Circulation Plans

### Option



## Systems RCP Location









### Space Plan Sketches







Problem
Resolution
SketchesWayfinding



Option



Option

Problem
Resolution
SketchesLighting



**Option** 

· Simple lighting & cavi lights Torrs of Natural lighting · Lights create a path (Wayfinding as well).





· Simple lighting
· plenty of natural lighting
· The line of the
lights leads the eye
(creates a path)



· Glass pamels to seperate the space-Hay use a color tint





Option

Problem
Resolution
SketchesSupport





Option

· Circular drop account
on ceiling
· Maybe add door for double
door entry
· centralized Location





# Design Sketches-Entry

## Design Sketches-Entry RELEPTION











### Lighting Model