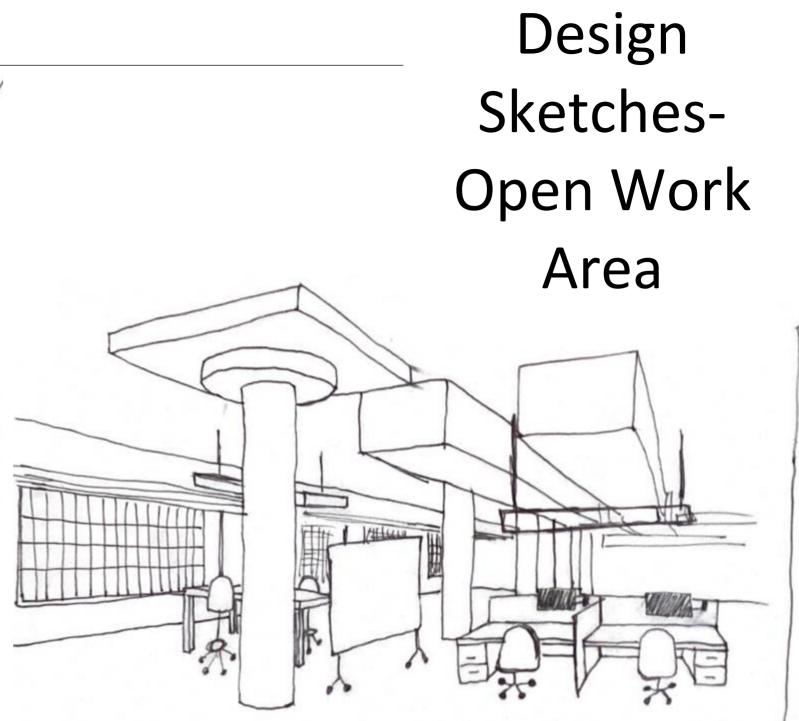

### Space Plan Sketches

Problem
Resolution
SketchesWayfinding

Option

Option

Problem
Resolution
SketchesLighting

**Option** 

· Simple lighting & cavi lights Torrs of Natural lighting · Lights create a path (Wayfinding as well).