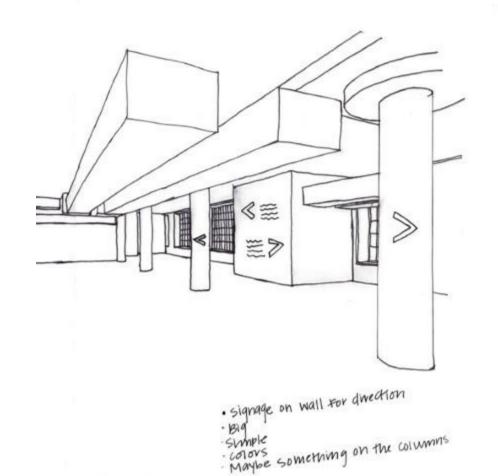

### Space Plan Sketches

Problem
Resolution
SketchesWayfinding

Option

Option

Problem
Resolution
SketchesLighting

**Option** 

· Simple lighting & cavi lights Torrs of Natural lighting · Lights create a path (Wayfinding as well).

· Simple lighting
· plenty of natural lighting
· The line of the
lights leads the eye
(creates a path)

· Glass pamels to seperate the space-Hay use a color tint

Option

Problem
Resolution
SketchesSupport

Option