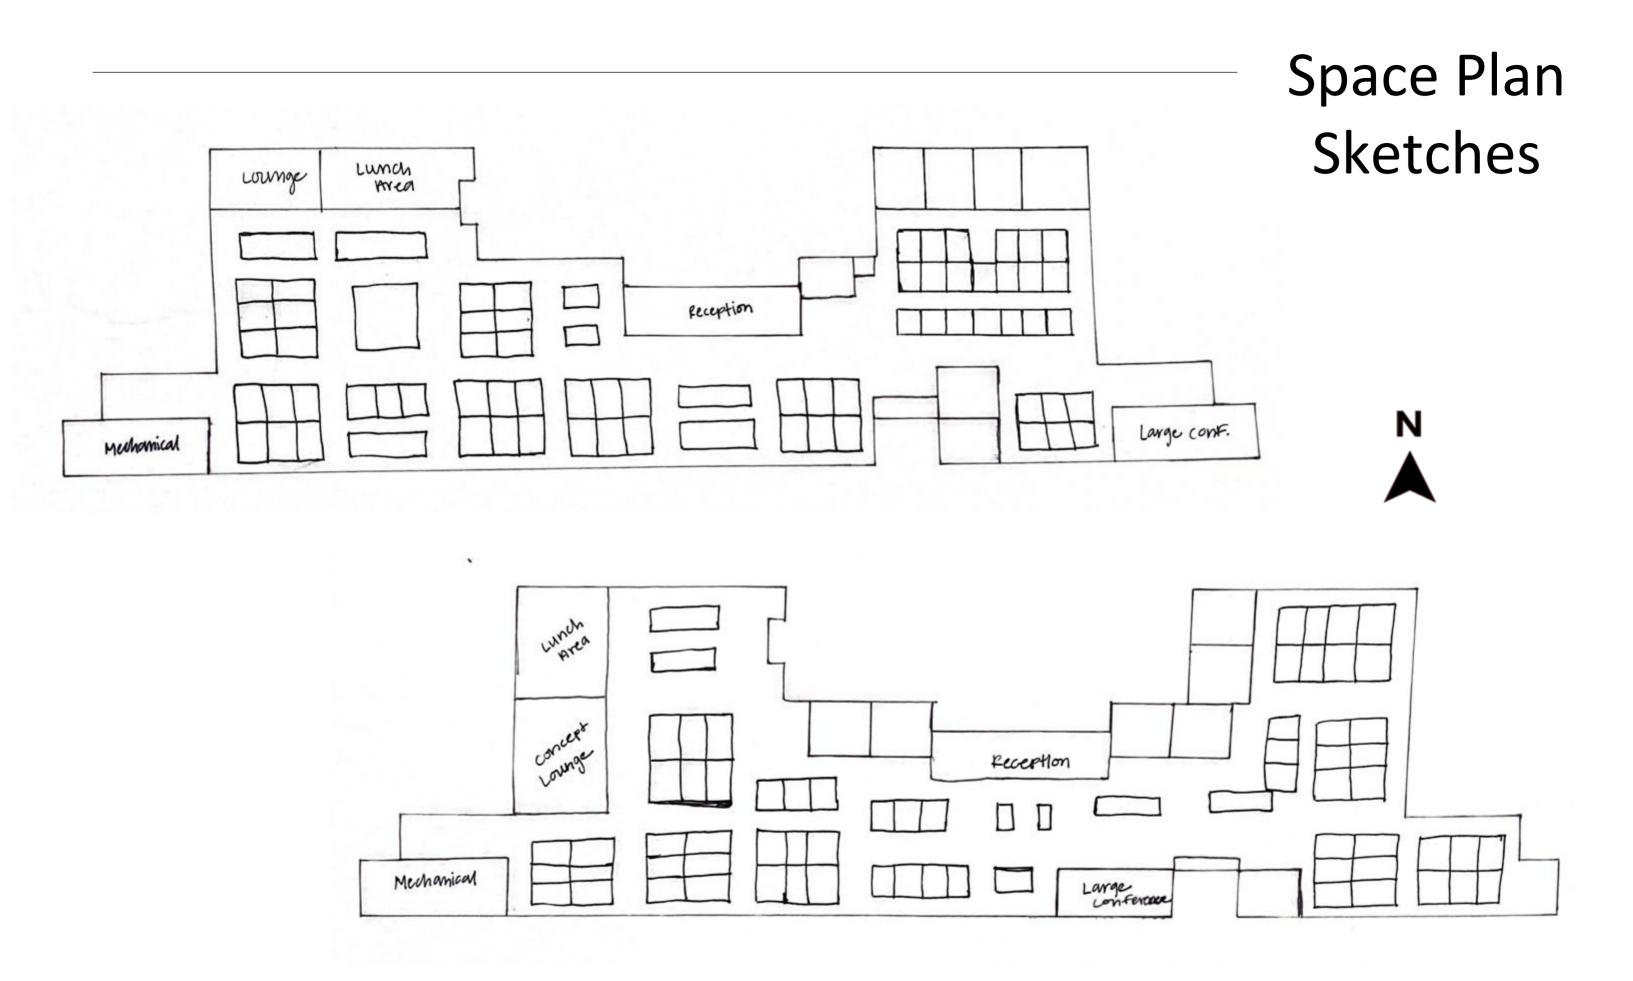

### Space Plan Sketches

Problem
Resolution
SketchesWayfinding

Option

Option

Problem
Resolution
SketchesLighting

**Option** 

· Simple lighting & cavi lights Torrs of Natural lighting · Lights create a path (Wayfinding as well).