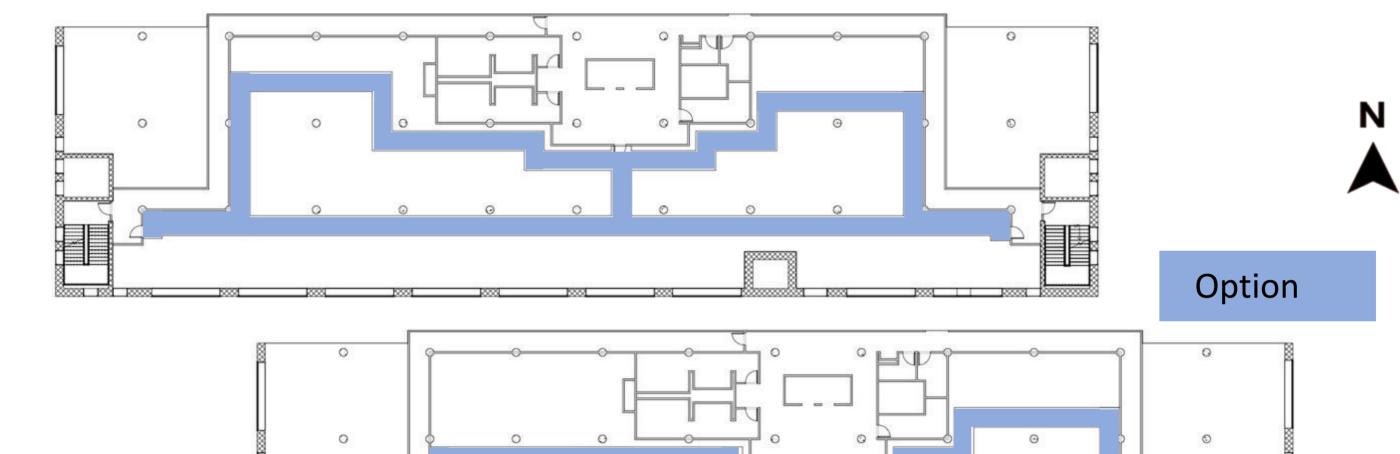

## Circulation Plans

### Option



## Systems RCP Location









### Space Plan Sketches







Problem
Resolution
SketchesWayfinding



Option



Option

Problem
Resolution
SketchesLighting



**Option** 

· Simple lighting & cavi lights Torrs of Natural lighting · Lights create a path (Wayfinding as well).





· Simple lighting
· plenty of natural lighting
· The line of the
lights leads the eye
(creates a path)



· Glass pamels to seperate the space-Hay use a color tint





Option

Problem
Resolution
SketchesSupport





Option

· Circular drop account
on ceiling
· Maybe add door for double
door entry
· centralized Location





# Design Sketches-Entry

## Design Sketches-Entry RELEPTION











### Lighting Model