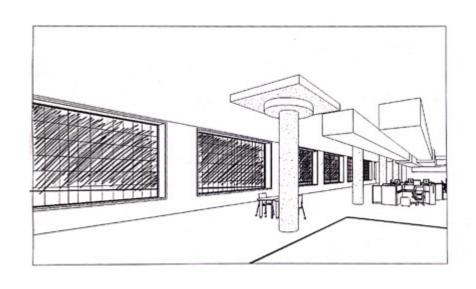

# PRELIMINARY SCHEMATICS

JULIEN WOHLGEMUTH
3202 – SPRING STUDIO
PORTFOLIO 2

## CIRCULATION PLANS





## REFLECTED CEILING PLAN





## SPACE PLANNING







## SPACE PLANNING







## SPACE PLANNING







## PROBLEM RESOLUTION SKETCHES

ENTRY



WOODEN SLAT RECEPTION DESK- MATCHING THE WOODEN SLAT CEILING DETAIL

CURVED WALL ADITTION BETWEEN TWO COLOUMNS SURROUNDING RECEPTION DESK



## PROBLEM RESOLUTION SKETCHES

#### SUPPORT SPACES/DAYLIGHTING



ROUNDED WOODEN PHONE SHELLS FOR PRIVACY



TINTED WINDOW INLAY



PRIVATE OFFICE AESTHETIC WALL DESIGN

#### PROBLEM RESOLUTION SKETCHES

WAYFINDING



# DESIGN SKETCHES CONCEPT LOUNGE







MIXED SEATING COLLAB



**ACOUSTIC CLOUDS** OVER SOFT SEATING

## DESIGN SKETCHES

#### WORKSTATIONS



## LIGHTING MODEL

RECEPTION VIEW