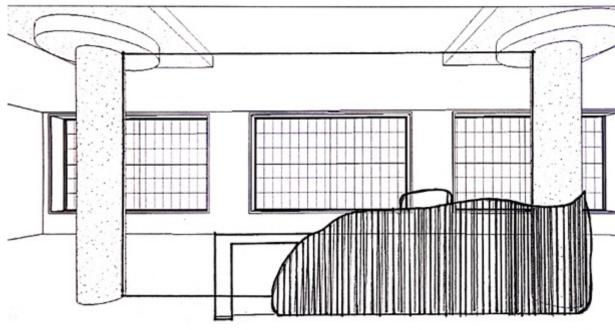

## PROBLEM RESOLUTION SKETCHES

ENTRY

WOODEN SLAT RECEPTION DESK- MATCHING THE WOODEN SLAT CEILING DETAIL

CURVED WALL ADITTION BETWEEN TWO COLOUMNS SURROUNDING RECEPTION DESK