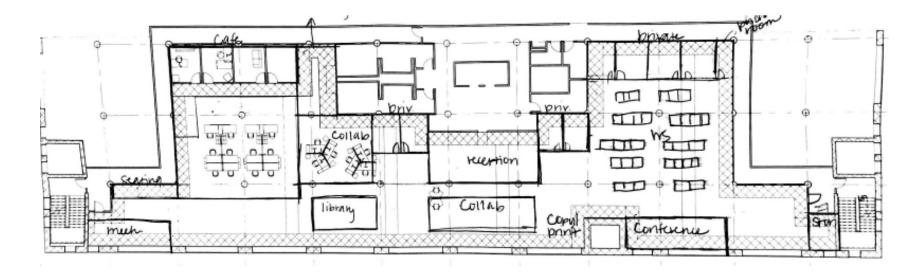

# PRELIMINARY SCHEMATICS

JULIEN WOHLGEMUTH
3202 – SPRING STUDIO
PORTFOLIO 2

## CIRCULATION PLANS





## REFLECTED CEILING PLAN





## SPACE PLANNING







## SPACE PLANNING







## SPACE PLANNING







## PROBLEM RESOLUTION SKETCHES

ENTRY



WOODEN SLAT RECEPTION DESK- MATCHING THE WOODEN SLAT CEILING DETAIL

CURVED WALL ADITTION BETWEEN TWO COLOUMNS SURROUNDING RECEPTION DESK



## PROBLEM RESOLUTION SKETCHES

#### SUPPORT SPACES/DAYLIGHTING



ROUNDED WOODEN PHONE SHELLS FOR PRIVACY



TINTED WINDOW INLAY



PRIVATE OFFICE AESTHETIC WALL DESIGN

#### PROBLEM RESOLUTION SKETCHES

WAYFINDING



# DESIGN SKETCHES CONCEPT LOUNGE







MIXED SEATING COLLAB



**ACOUSTIC CLOUDS** OVER SOFT SEATING

## DESIGN SKETCHES

#### WORKSTATIONS



## LIGHTING MODEL

RECEPTION VIEW