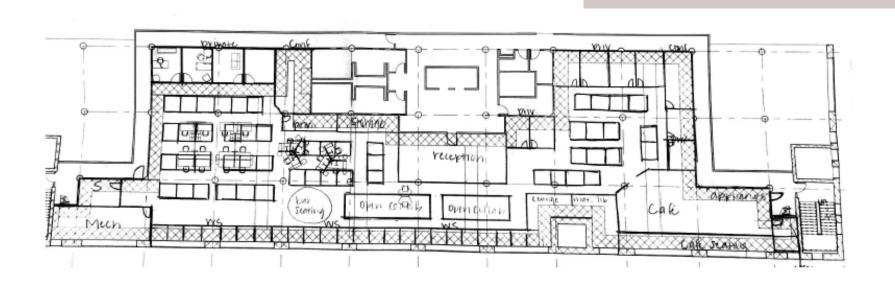

# PRELIMINARY SCHEMATICS

JULIEN WOHLGEMUTH
3202 – SPRING STUDIO
PORTFOLIO 2

## CIRCULATION PLANS





## REFLECTED CEILING PLAN





## SPACE PLANNING







## SPACE PLANNING







## SPACE PLANNING







## PROBLEM RESOLUTION SKETCHES

ENTRY



WOODEN SLAT RECEPTION DESK- MATCHING THE WOODEN SLAT CEILING DETAIL

CURVED WALL ADITTION BETWEEN TWO COLOUMNS SURROUNDING RECEPTION DESK



## PROBLEM RESOLUTION SKETCHES

#### SUPPORT SPACES/DAYLIGHTING



ROUNDED WOODEN PHONE SHELLS FOR PRIVACY



TINTED WINDOW INLAY



PRIVATE OFFICE AESTHETIC WALL DESIGN

#### PROBLEM RESOLUTION SKETCHES

WAYFINDING



# DESIGN SKETCHES CONCEPT LOUNGE







MIXED SEATING COLLAB



**ACOUSTIC CLOUDS** OVER SOFT SEATING

## DESIGN SKETCHES

#### WORKSTATIONS



## LIGHTING MODEL

RECEPTION VIEW