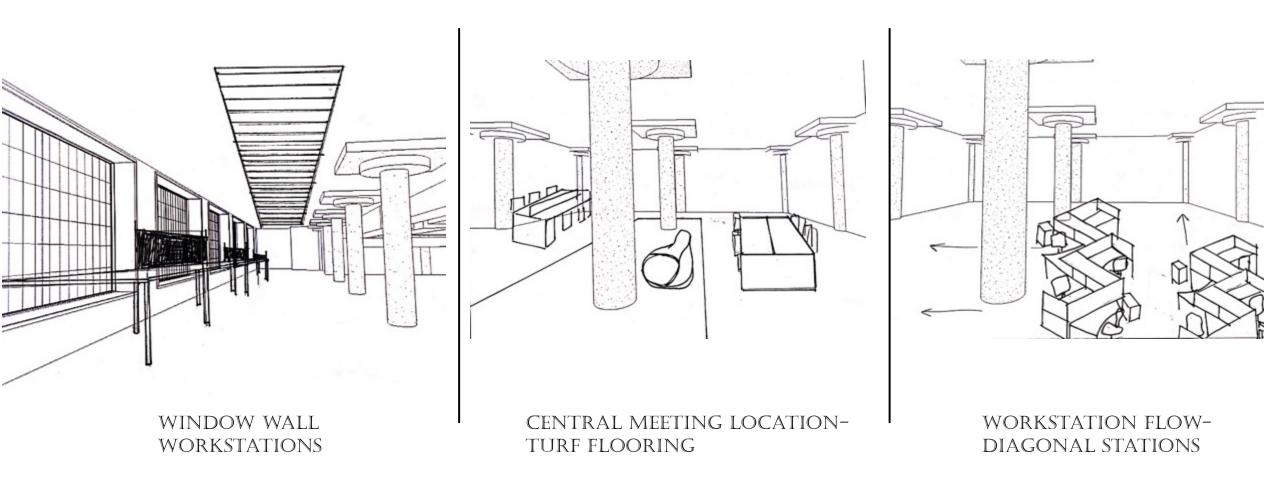

# PRELIMINARY SCHEMATICS

JULIEN WOHLGEMUTH
3202 – SPRING STUDIO
PORTFOLIO 2

## CIRCULATION PLANS





## REFLECTED CEILING PLAN





## SPACE PLANNING







## SPACE PLANNING







## SPACE PLANNING







## PROBLEM RESOLUTION SKETCHES

ENTRY



WOODEN SLAT RECEPTION DESK- MATCHING THE WOODEN SLAT CEILING DETAIL

CURVED WALL ADITTION BETWEEN TWO COLOUMNS SURROUNDING RECEPTION DESK



## PROBLEM RESOLUTION SKETCHES

#### SUPPORT SPACES/DAYLIGHTING



ROUNDED WOODEN PHONE SHELLS FOR PRIVACY



TINTED WINDOW INLAY



PRIVATE OFFICE AESTHETIC WALL DESIGN

#### PROBLEM RESOLUTION SKETCHES

WAYFINDING



# DESIGN SKETCHES CONCEPT LOUNGE







MIXED SEATING COLLAB



**ACOUSTIC CLOUDS** OVER SOFT SEATING

## DESIGN SKETCHES

#### WORKSTATIONS



## LIGHTING MODEL

RECEPTION VIEW