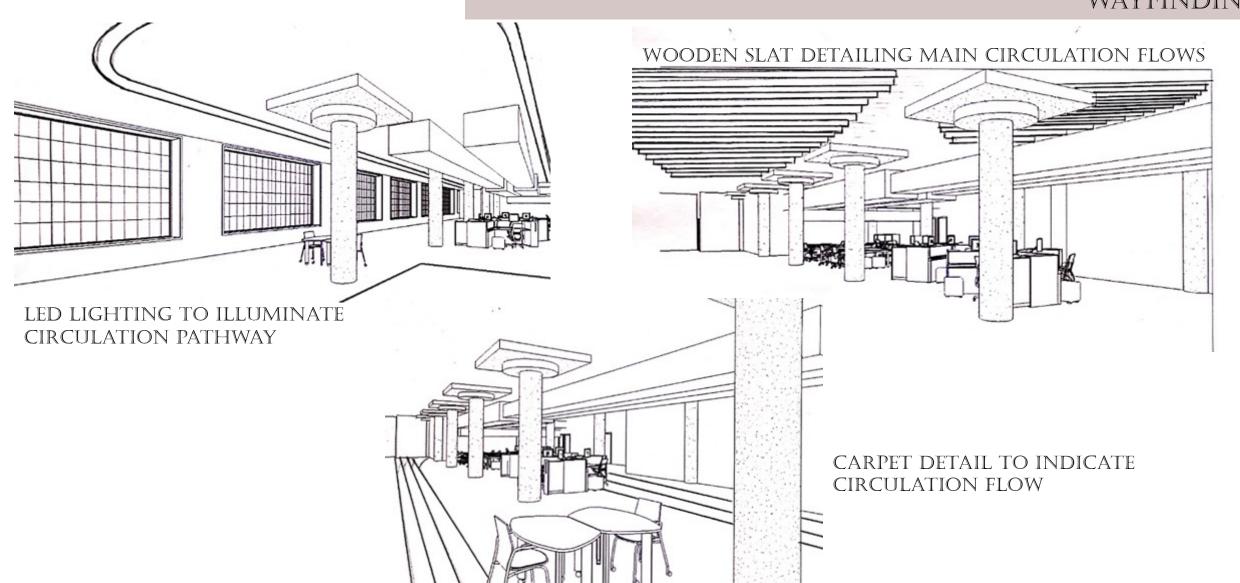

# PRELIMINARY SCHEMATICS

JULIEN WOHLGEMUTH
3202 – SPRING STUDIO
PORTFOLIO 2

## CIRCULATION PLANS





## REFLECTED CEILING PLAN





## SPACE PLANNING







## SPACE PLANNING







## SPACE PLANNING







## PROBLEM RESOLUTION SKETCHES

ENTRY



WOODEN SLAT RECEPTION DESK- MATCHING THE WOODEN SLAT CEILING DETAIL

CURVED WALL ADITTION BETWEEN TWO COLOUMNS SURROUNDING RECEPTION DESK



## PROBLEM RESOLUTION SKETCHES

#### SUPPORT SPACES/DAYLIGHTING



ROUNDED WOODEN PHONE SHELLS FOR PRIVACY



TINTED WINDOW INLAY



PRIVATE OFFICE AESTHETIC WALL DESIGN

#### PROBLEM RESOLUTION SKETCHES

WAYFINDING



# DESIGN SKETCHES CONCEPT LOUNGE







MIXED SEATING COLLAB



**ACOUSTIC CLOUDS** OVER SOFT SEATING

## DESIGN SKETCHES

#### WORKSTATIONS



## LIGHTING MODEL

RECEPTION VIEW