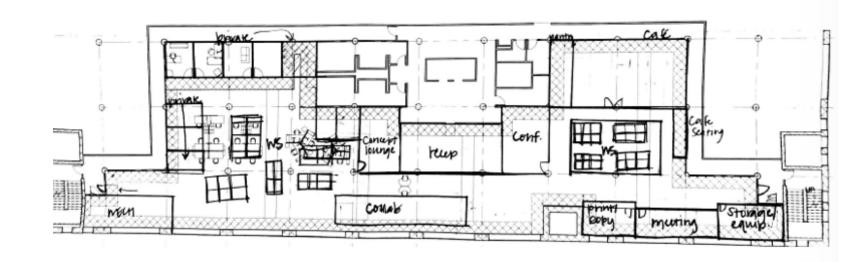

# PRELIMINARY SCHEMATICS

JULIEN WOHLGEMUTH
3202 – SPRING STUDIO
PORTFOLIO 2

## CIRCULATION PLANS





## REFLECTED CEILING PLAN





## SPACE PLANNING







## SPACE PLANNING







## SPACE PLANNING







## PROBLEM RESOLUTION SKETCHES

ENTRY



WOODEN SLAT RECEPTION DESK- MATCHING THE WOODEN SLAT CEILING DETAIL

CURVED WALL ADITTION BETWEEN TWO COLOUMNS SURROUNDING RECEPTION DESK



## PROBLEM RESOLUTION SKETCHES

#### SUPPORT SPACES/DAYLIGHTING



ROUNDED WOODEN PHONE SHELLS FOR PRIVACY



TINTED WINDOW INLAY



PRIVATE OFFICE AESTHETIC WALL DESIGN

#### PROBLEM RESOLUTION SKETCHES

WAYFINDING



# DESIGN SKETCHES CONCEPT LOUNGE







MIXED SEATING COLLAB



**ACOUSTIC CLOUDS** OVER SOFT SEATING

## DESIGN SKETCHES

#### WORKSTATIONS



## LIGHTING MODEL

RECEPTION VIEW