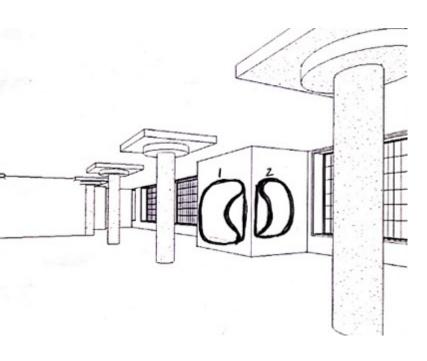

#### SUPPORT SPACES/DAYLIGHTING

ROUNDED WOODEN PHONE SHELLS FOR PRIVACY

TINTED WINDOW INLAY

PRIVATE OFFICE AESTHETIC WALL DESIGN