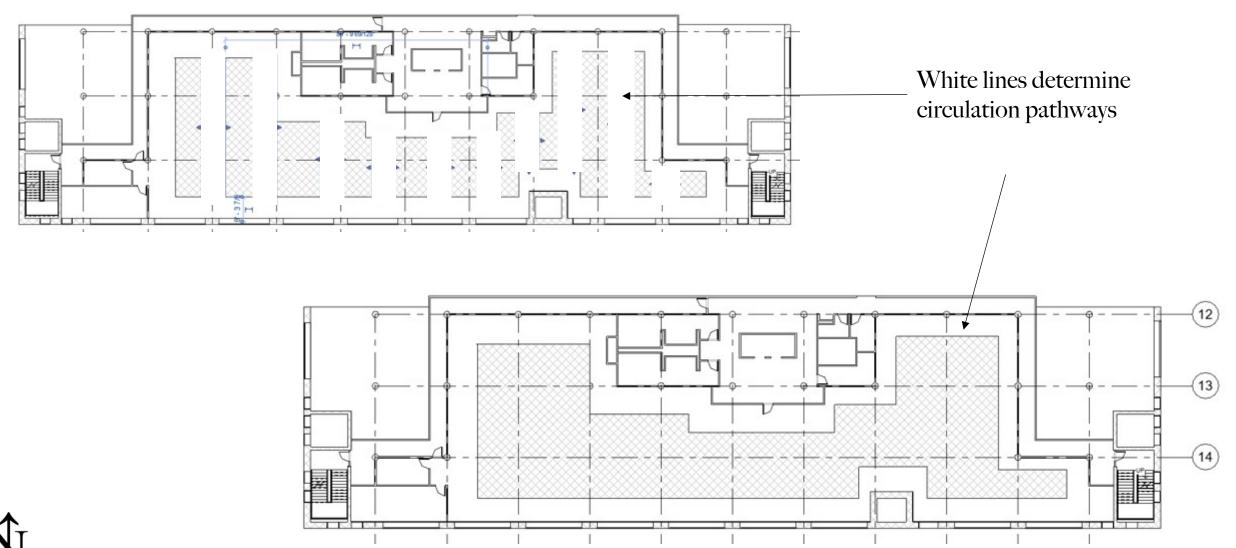

# PRELIMINARY SCHEMATICS

JULIEN WOHLGEMUTH
3202 – SPRING STUDIO
PORTFOLIO 2

## CIRCULATION PLANS





## REFLECTED CEILING PLAN





## SPACE PLANNING







## SPACE PLANNING







## SPACE PLANNING







## PROBLEM RESOLUTION SKETCHES

ENTRY



WOODEN SLAT RECEPTION DESK- MATCHING THE WOODEN SLAT CEILING DETAIL

CURVED WALL ADITTION BETWEEN TWO COLOUMNS SURROUNDING RECEPTION DESK



## PROBLEM RESOLUTION SKETCHES

#### SUPPORT SPACES/DAYLIGHTING



ROUNDED WOODEN PHONE SHELLS FOR PRIVACY



TINTED WINDOW INLAY



PRIVATE OFFICE AESTHETIC WALL DESIGN

#### PROBLEM RESOLUTION SKETCHES

WAYFINDING



# DESIGN SKETCHES CONCEPT LOUNGE







MIXED SEATING COLLAB



**ACOUSTIC CLOUDS** OVER SOFT SEATING

## DESIGN SKETCHES

#### WORKSTATIONS



## LIGHTING MODEL

RECEPTION VIEW