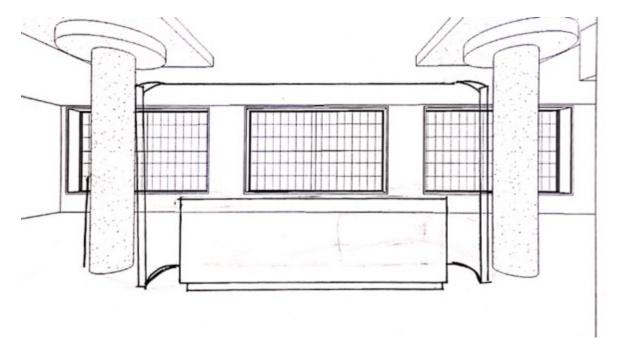

## PROBLEM RESOLUTION SKETCHES

ENTRY

WOODEN SLAT RECEPTION DESK- MATCHING THE WOODEN SLAT CEILING DETAIL

CURVED WALL ADITTION BETWEEN TWO COLOUMNS SURROUNDING RECEPTION DESK