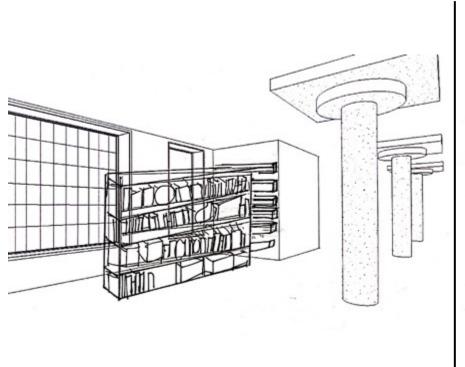

#### SUPPORT SPACES/DAYLIGHTING

ROUNDED WOODEN PHONE SHELLS FOR PRIVACY

TINTED WINDOW INLAY

PRIVATE OFFICE AESTHETIC WALL DESIGN