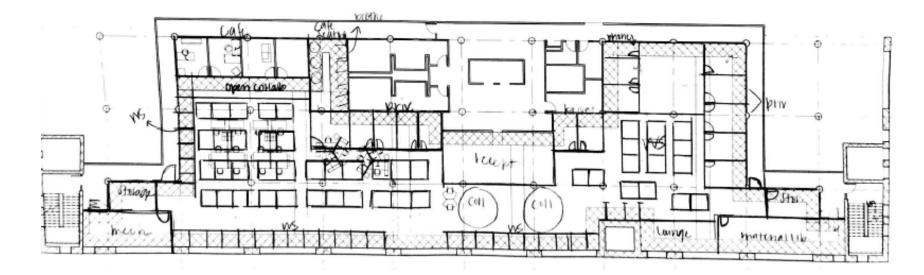

# PRELIMINARY SCHEMATICS

JULIEN WOHLGEMUTH
3202 – SPRING STUDIO
PORTFOLIO 2

## CIRCULATION PLANS





## REFLECTED CEILING PLAN





## SPACE PLANNING







## SPACE PLANNING







## SPACE PLANNING







## PROBLEM RESOLUTION SKETCHES

ENTRY



WOODEN SLAT RECEPTION DESK- MATCHING THE WOODEN SLAT CEILING DETAIL

CURVED WALL ADITTION BETWEEN TWO COLOUMNS SURROUNDING RECEPTION DESK



## PROBLEM RESOLUTION SKETCHES

#### SUPPORT SPACES/DAYLIGHTING



ROUNDED WOODEN PHONE SHELLS FOR PRIVACY



TINTED WINDOW INLAY



PRIVATE OFFICE AESTHETIC WALL DESIGN

#### PROBLEM RESOLUTION SKETCHES

WAYFINDING



# DESIGN SKETCHES CONCEPT LOUNGE







MIXED SEATING COLLAB



**ACOUSTIC CLOUDS** OVER SOFT SEATING

## DESIGN SKETCHES

#### WORKSTATIONS



## LIGHTING MODEL

RECEPTION VIEW