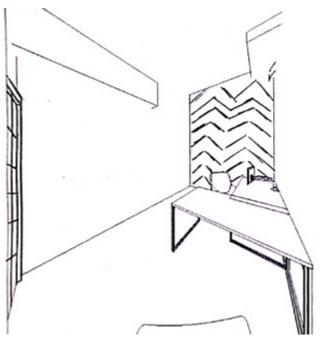

## PROBLEM RESOLUTION SKETCHES

ENTRY

WOODEN SLAT RECEPTION DESK- MATCHING THE WOODEN SLAT CEILING DETAIL

CURVED WALL ADITTION BETWEEN TWO COLOUMNS SURROUNDING RECEPTION DESK

## PROBLEM RESOLUTION SKETCHES