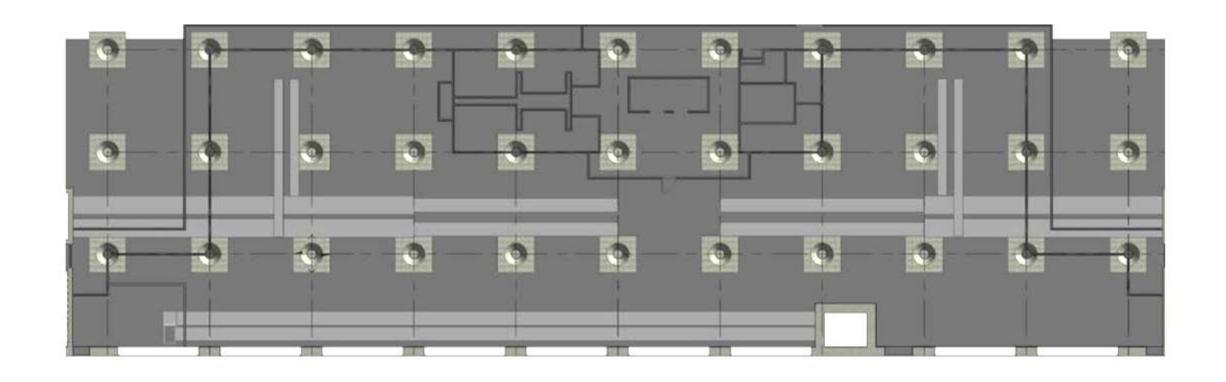

# PRELIMINARY SCHEMATICS

JULIEN WOHLGEMUTH
3202 – SPRING STUDIO
PORTFOLIO 2

## CIRCULATION PLANS





## REFLECTED CEILING PLAN





## SPACE PLANNING







## SPACE PLANNING







## SPACE PLANNING







## PROBLEM RESOLUTION SKETCHES

ENTRY



WOODEN SLAT RECEPTION DESK- MATCHING THE WOODEN SLAT CEILING DETAIL

CURVED WALL ADITTION BETWEEN TWO COLOUMNS SURROUNDING RECEPTION DESK



## PROBLEM RESOLUTION SKETCHES

#### SUPPORT SPACES/DAYLIGHTING



ROUNDED WOODEN PHONE SHELLS FOR PRIVACY



TINTED WINDOW INLAY



PRIVATE OFFICE AESTHETIC WALL DESIGN

#### PROBLEM RESOLUTION SKETCHES

WAYFINDING



# DESIGN SKETCHES CONCEPT LOUNGE







MIXED SEATING COLLAB



**ACOUSTIC CLOUDS** OVER SOFT SEATING

## DESIGN SKETCHES

#### WORKSTATIONS



## LIGHTING MODEL

RECEPTION VIEW