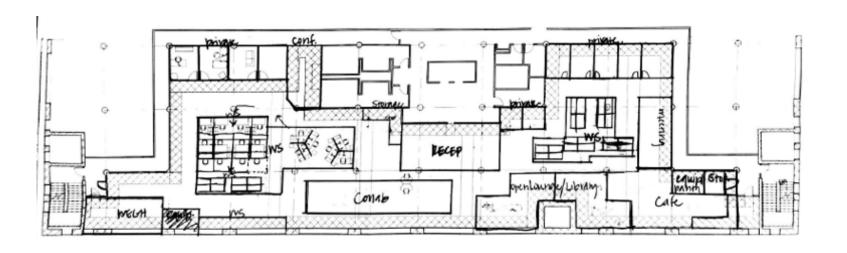

# PRELIMINARY SCHEMATICS

JULIEN WOHLGEMUTH
3202 – SPRING STUDIO
PORTFOLIO 2

## CIRCULATION PLANS





## REFLECTED CEILING PLAN





## SPACE PLANNING







## SPACE PLANNING







## SPACE PLANNING







## PROBLEM RESOLUTION SKETCHES

ENTRY



WOODEN SLAT RECEPTION DESK- MATCHING THE WOODEN SLAT CEILING DETAIL

CURVED WALL ADITTION BETWEEN TWO COLOUMNS SURROUNDING RECEPTION DESK



## PROBLEM RESOLUTION SKETCHES

#### SUPPORT SPACES/DAYLIGHTING



ROUNDED WOODEN PHONE SHELLS FOR PRIVACY



TINTED WINDOW INLAY



PRIVATE OFFICE AESTHETIC WALL DESIGN

#### PROBLEM RESOLUTION SKETCHES

WAYFINDING



# DESIGN SKETCHES CONCEPT LOUNGE







MIXED SEATING COLLAB



**ACOUSTIC CLOUDS** OVER SOFT SEATING

## DESIGN SKETCHES

#### WORKSTATIONS



## LIGHTING MODEL

RECEPTION VIEW