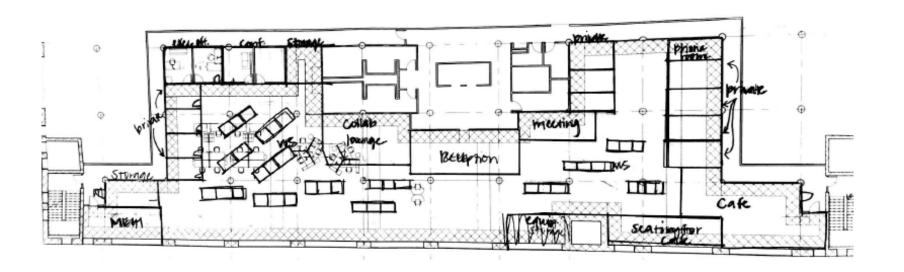

# PRELIMINARY SCHEMATICS

JULIEN WOHLGEMUTH
3202 – SPRING STUDIO
PORTFOLIO 2

## CIRCULATION PLANS





## REFLECTED CEILING PLAN





## SPACE PLANNING







## SPACE PLANNING







## SPACE PLANNING







## PROBLEM RESOLUTION SKETCHES

ENTRY



WOODEN SLAT RECEPTION DESK- MATCHING THE WOODEN SLAT CEILING DETAIL

CURVED WALL ADITTION BETWEEN TWO COLOUMNS SURROUNDING RECEPTION DESK



## PROBLEM RESOLUTION SKETCHES

#### SUPPORT SPACES/DAYLIGHTING



ROUNDED WOODEN PHONE SHELLS FOR PRIVACY



TINTED WINDOW INLAY



PRIVATE OFFICE AESTHETIC WALL DESIGN

#### PROBLEM RESOLUTION SKETCHES

WAYFINDING



# DESIGN SKETCHES CONCEPT LOUNGE







MIXED SEATING COLLAB



**ACOUSTIC CLOUDS** OVER SOFT SEATING

## DESIGN SKETCHES

#### WORKSTATIONS



## LIGHTING MODEL

RECEPTION VIEW