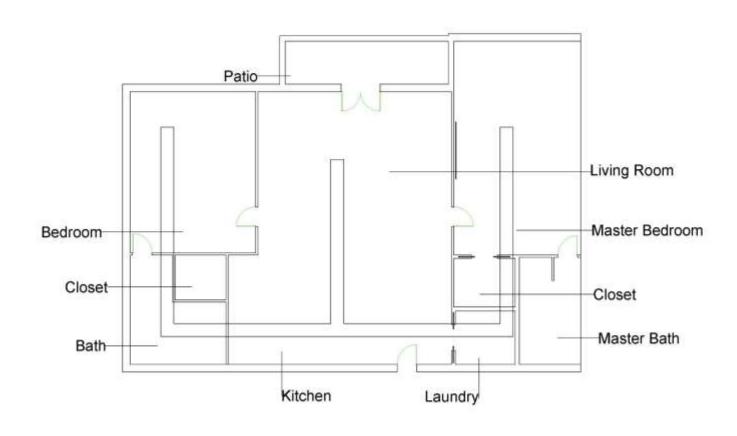

## Portfolio Two

Elizabeth J. Brown

IDSN 3202 Senior Living

### Space Plan Sketches Assignment 6









#### Problem Resolution Sketches Assignment 7 – Exploration







#### Problem Resolution Sketches

Assignment 7 – Entry







## Problem Resolution Sketches

Assignment 7 – Ceiling & Daylighting







#### Problem Resolution Sketches

Assignment 7 – Support Spaces







#### Furniture Plan Assignment 8



N

#### AutoCad Plan Assignment 8 – Second Floor Plan





#### Room Elevations

Assignment 9 – Living Room & Kitchen







#### Room Elevations

Assignment 9 – Master Bed & Bath





#### Reflected Ceiling Plan Assignment 10 – Lighting





#### Reflected Ceiling Plan Assignment 10 – Duct Work





# SketchUp Model Assignment 10 – Living Room





### SketchUp Model Assignment 10 – Kitchen





# SketchUp Model Assignment 10 – Laundry Room





SketchUp Model Assignment 10 – Master Bedroom





# SketchUp Model Assignment 10 – Master Bath





SketchUp Model Assignment 10 – Guest Bedroom





SketchUp Model Assignment 10 – Guest Bathroom





### SketchUp Model

Assignment 10 – Bird's Eye View