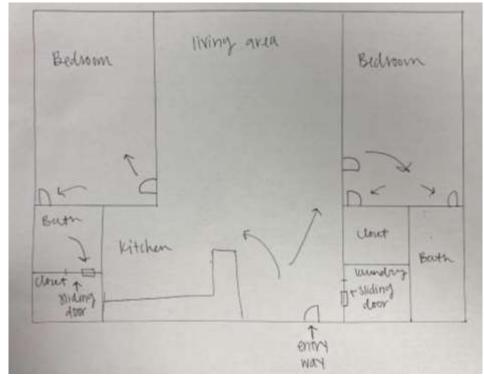

## Portfolio Two

Elizabeth J. Brown

IDSN 3202 Senior Living

### Space Plan Sketches Assignment 6









#### Problem Resolution Sketches Assignment 7 – Exploration







#### Problem Resolution Sketches

Assignment 7 – Entry







## Problem Resolution Sketches

Assignment 7 – Ceiling & Daylighting







#### Problem Resolution Sketches

Assignment 7 – Support Spaces







#### Furniture Plan Assignment 8



N

#### AutoCad Plan Assignment 8 – Second Floor Plan





#### Room Elevations

Assignment 9 – Living Room & Kitchen







#### Room Elevations

Assignment 9 – Master Bed & Bath





#### Reflected Ceiling Plan Assignment 10 – Lighting





#### Reflected Ceiling Plan Assignment 10 – Duct Work





# SketchUp Model Assignment 10 – Living Room





### SketchUp Model Assignment 10 – Kitchen





# SketchUp Model Assignment 10 – Laundry Room





SketchUp Model Assignment 10 – Master Bedroom





# SketchUp Model Assignment 10 – Master Bath