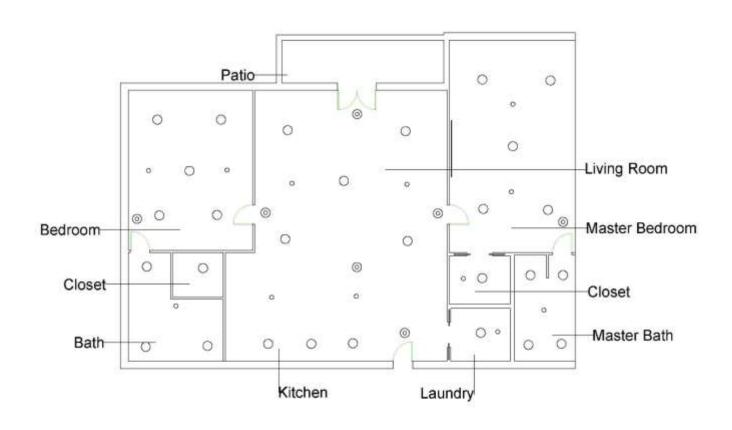

## Portfolio Two

Elizabeth J. Brown

IDSN 3202 Senior Living

### Space Plan Sketches Assignment 6









#### Problem Resolution Sketches Assignment 7 – Exploration







#### Problem Resolution Sketches

Assignment 7 – Entry







## Problem Resolution Sketches

Assignment 7 – Ceiling & Daylighting







#### Problem Resolution Sketches

Assignment 7 – Support Spaces







#### Furniture Plan Assignment 8



N

#### AutoCad Plan Assignment 8 – Second Floor Plan





#### Room Elevations

Assignment 9 – Living Room & Kitchen







#### Room Elevations

Assignment 9 – Master Bed & Bath





#### Reflected Ceiling Plan Assignment 10 – Lighting





#### Reflected Ceiling Plan Assignment 10 – Duct Work





# SketchUp Model Assignment 10 – Living Room





### SketchUp Model Assignment 10 – Kitchen





# SketchUp Model Assignment 10 – Laundry Room





SketchUp Model Assignment 10 – Master Bedroom





# SketchUp Model Assignment 10 – Master Bath





SketchUp Model Assignment 10 – Guest Bedroom





SketchUp Model Assignment 10 – Guest Bathroom





### SketchUp Model

Assignment 10 – Bird's Eye View