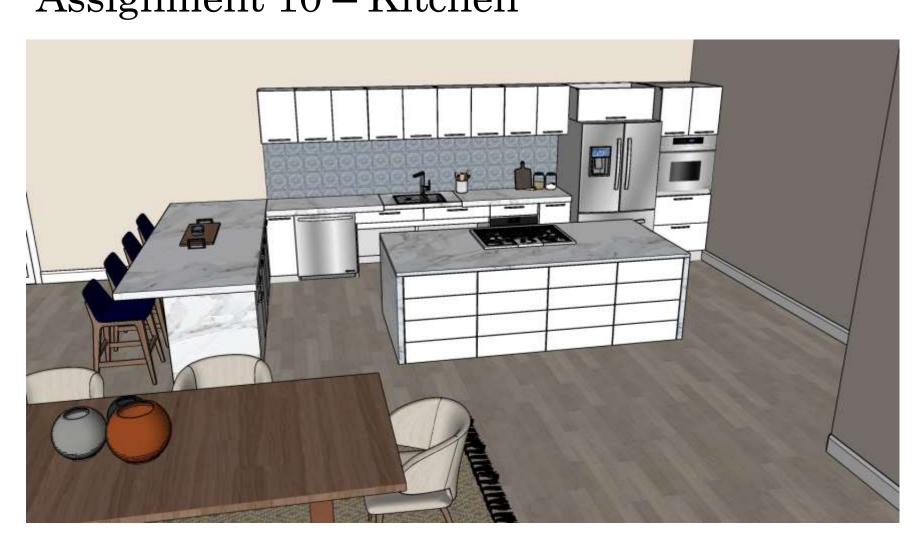

Elizabeth J. Brown

IDSN 3202 Senior Living

### Space Plan Sketches Assignment 6









#### Problem Resolution Sketches Assignment 7 – Exploration







#### Problem Resolution Sketches

Assignment 7 – Entry







## Problem Resolution Sketches

Assignment 7 – Ceiling & Daylighting







#### Problem Resolution Sketches

Assignment 7 – Support Spaces







#### Furniture Plan Assignment 8



N

#### AutoCad Plan Assignment 8 – Second Floor Plan





#### Room Elevations

Assignment 9 – Living Room & Kitchen







#### Room Elevations

Assignment 9 – Master Bed & Bath





#### Reflected Ceiling Plan Assignment 10 – Lighting





#### Reflected Ceiling Plan Assignment 10 – Duct Work





# SketchUp Model Assignment 10 – Living Room





### SketchUp Model Assignment 10 – Kitchen





# SketchUp Model Assignment 10 – Laundry Room





SketchUp Model Assignment 10 – Master Bedroom





# SketchUp Model Assignment 10 – Master Bath





SketchUp Model Assignment 10 – Guest Bedroom





SketchUp Model Assignment 10 – Guest Bathroom





### SketchUp Model

Assignment 10 – Bird's Eye View