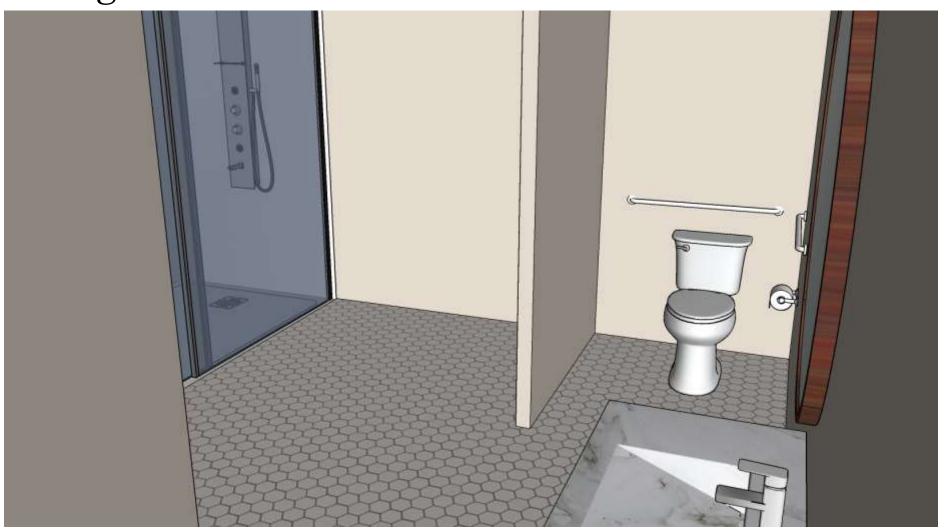

# SketchUp Model Assignment 10 – Master Bath

SketchUp Model Assignment 10 – Guest Bedroom

SketchUp Model Assignment 10 – Guest Bathroom