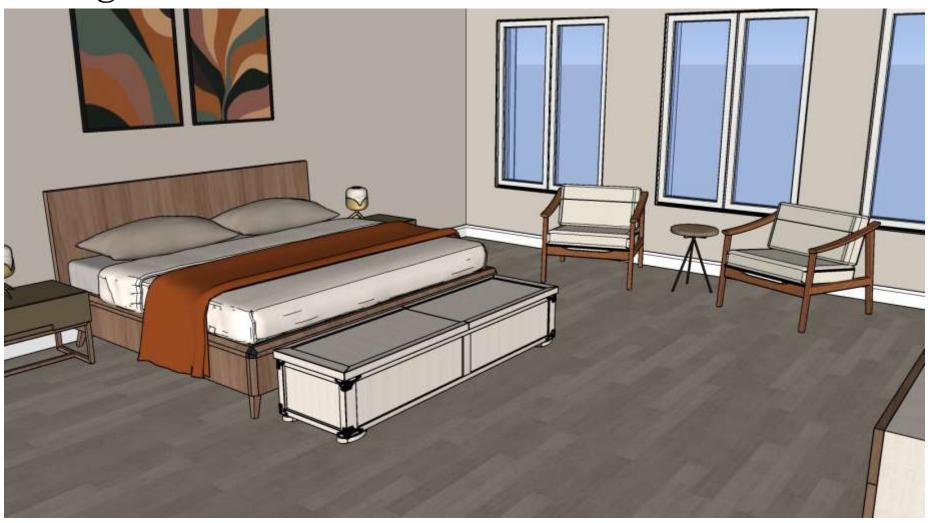

# SketchUp Model Assignment 10 – Laundry Room

SketchUp Model Assignment 10 – Master Bedroom