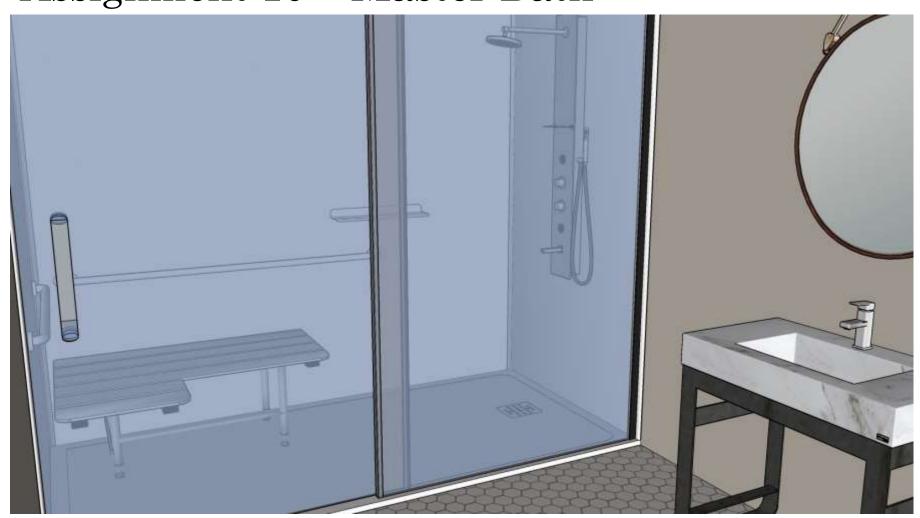

# SketchUp Model Assignment 10 – Master Bath

SketchUp Model Assignment 10 – Guest Bedroom

SketchUp Model Assignment 10 – Guest Bathroom