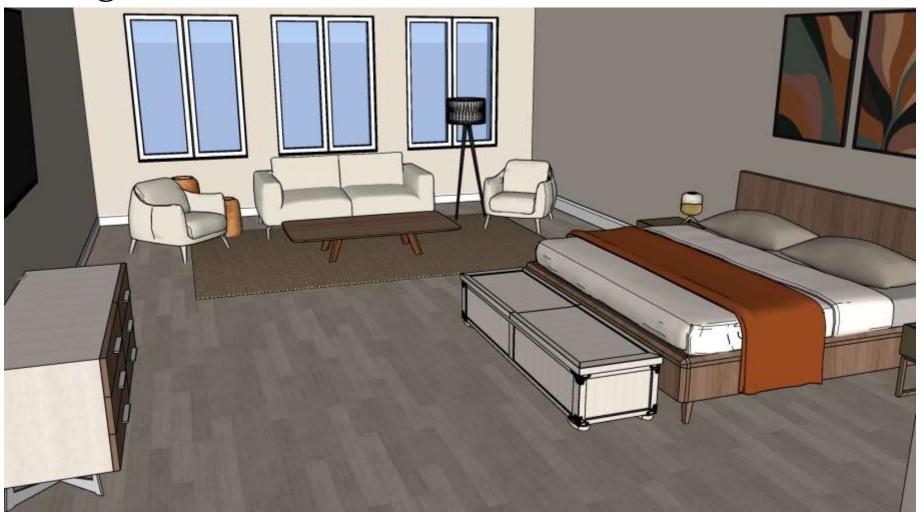

# SketchUp Model Assignment 10 – Laundry Room

SketchUp Model Assignment 10 – Master Bedroom