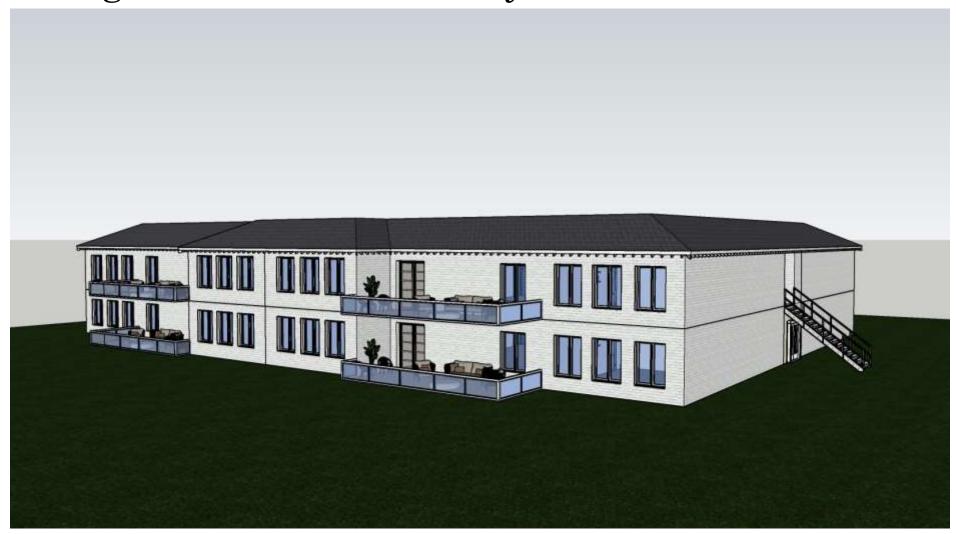

Resolution Sketches

Assignment 7 – Support Spaces







#### Furniture Plan Assignment 8



N

#### AutoCad Plan Assignment 8 – Second Floor Plan





#### Room Elevations

Assignment 9 – Living Room & Kitchen







#### Room Elevations

Assignment 9 – Master Bed & Bath





#### Reflected Ceiling Plan Assignment 10 – Lighting





#### Reflected Ceiling Plan Assignment 10 – Duct Work





# SketchUp Model Assignment 10 – Living Room





### SketchUp Model Assignment 10 – Kitchen





# SketchUp Model Assignment 10 – Laundry Room





SketchUp Model Assignment 10 – Master Bedroom





# SketchUp Model Assignment 10 – Master Bath





SketchUp Model Assignment 10 – Guest Bedroom





SketchUp Model Assignment 10 – Guest Bathroom





### SketchUp Model

Assignment 10 – Bird's Eye View