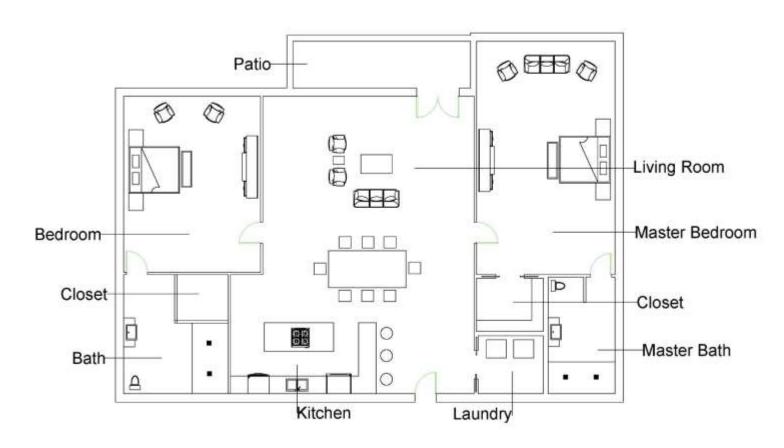

## Portfolio Two

Elizabeth J. Brown

IDSN 3202 Senior Living

### Space Plan Sketches Assignment 6









#### Problem Resolution Sketches Assignment 7 – Exploration







#### Problem Resolution Sketches

Assignment 7 – Entry







## Problem Resolution Sketches

Assignment 7 – Ceiling & Daylighting







#### Problem Resolution Sketches

Assignment 7 – Support Spaces







#### Furniture Plan Assignment 8



N

#### AutoCad Plan Assignment 8 – Second Floor Plan





#### Room Elevations

Assignment 9 – Living Room & Kitchen







#### Room Elevations

Assignment 9 – Master Bed & Bath





#### Reflected Ceiling Plan Assignment 10 – Lighting





#### Reflected Ceiling Plan Assignment 10 – Duct Work





# SketchUp Model Assignment 10 – Living Room





### SketchUp Model Assignment 10 – Kitchen





# SketchUp Model Assignment 10 – Laundry Room





SketchUp Model Assignment 10 – Master Bedroom





# SketchUp Model Assignment 10 – Master Bath





SketchUp Model Assignment 10 – Guest Bedroom





SketchUp Model Assignment 10 – Guest Bathroom





### SketchUp Model

Assignment 10 – Bird's Eye View