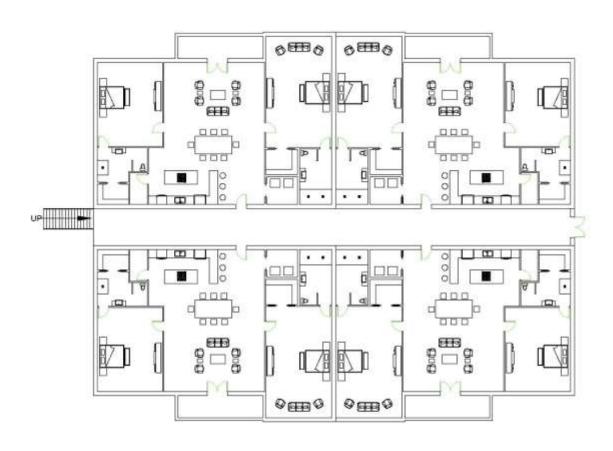

## Portfolio Two

Elizabeth J. Brown

IDSN 3202 Senior Living

### Space Plan Sketches Assignment 6









#### Problem Resolution Sketches Assignment 7 – Exploration







#### Problem Resolution Sketches

Assignment 7 – Entry







## Problem Resolution Sketches

Assignment 7 – Ceiling & Daylighting







#### Problem Resolution Sketches

Assignment 7 – Support Spaces







#### Furniture Plan Assignment 8



N

#### AutoCad Plan Assignment 8 – Second Floor Plan





#### Room Elevations

Assignment 9 – Living Room & Kitchen







#### Room Elevations

Assignment 9 – Master Bed & Bath





#### Reflected Ceiling Plan Assignment 10 – Lighting





#### Reflected Ceiling Plan Assignment 10 – Duct Work





# SketchUp Model Assignment 10 – Living Room





### SketchUp Model Assignment 10 – Kitchen





# SketchUp Model Assignment 10 – Laundry Room





SketchUp Model Assignment 10 – Master Bedroom





# SketchUp Model Assignment 10 – Master Bath





SketchUp Model Assignment 10 – Guest Bedroom





SketchUp Model Assignment 10 – Guest Bathroom





### SketchUp Model

Assignment 10 – Bird's Eye View