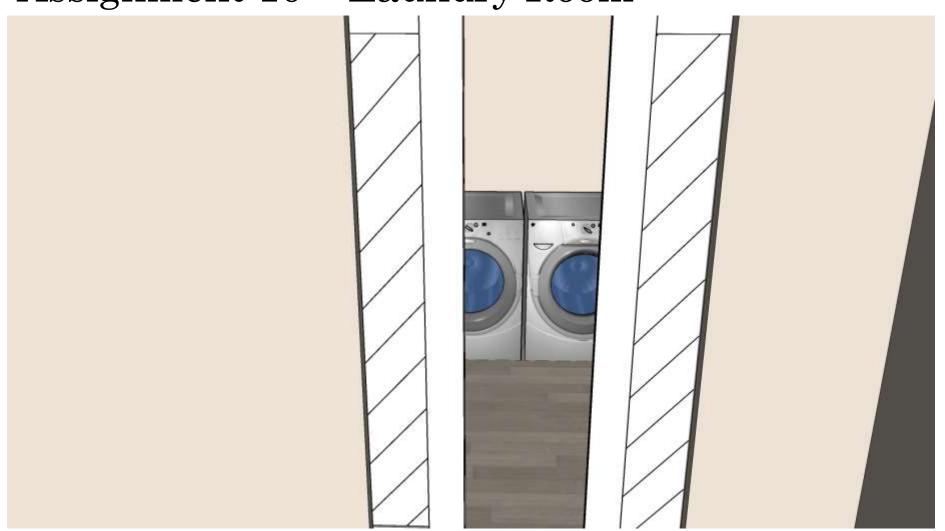

# SketchUp Model Assignment 10 – Laundry Room

SketchUp Model Assignment 10 – Master Bedroom