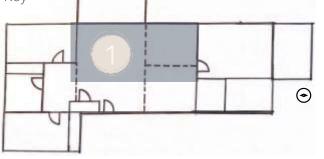

# Portfolio Two

By Paige Carrick IDSN 3202- Assignments 6 - 14







Not to Scale

### • 2 Bed – 2 Bath •



LIVING AREA 41050 FT

Not to Scale



HASTER BORN HASTER BORN BISSIFT BISSIFT BISSIFT UNSTER BATH SUSSIFT BISSIFT BISSIFT BISSIFT BISSIFT

### 3 Bed – 2 Bath •



LMING AREA 10285@FT

Not to Scale



## • Wall Elevations •







### ←East







### ←North

















## **Exterior View**



### Floor Plan



Scale : 1/8"

# Floor Plan



# Furniture Plan







## Elevation Views

### Kitchen and Living Room



North View



South View



East View



West View





### **Elevation Views**

### Master Bedroom and Bathroom



East View

West View

East View



West View



# Interior View

Living, Kitchen, and Dining



# Interior View







## Finishes

Option 1

| General Spaces | Kitchen       | 2        | Wet Space     | S   |
|----------------|---------------|----------|---------------|-----|
| Ceiling        | Ceiling       |          | Ceiling       |     |
| Crown Molding  | Crown Molding |          | Crown Molding |     |
|                |               |          |               |     |
|                |               |          |