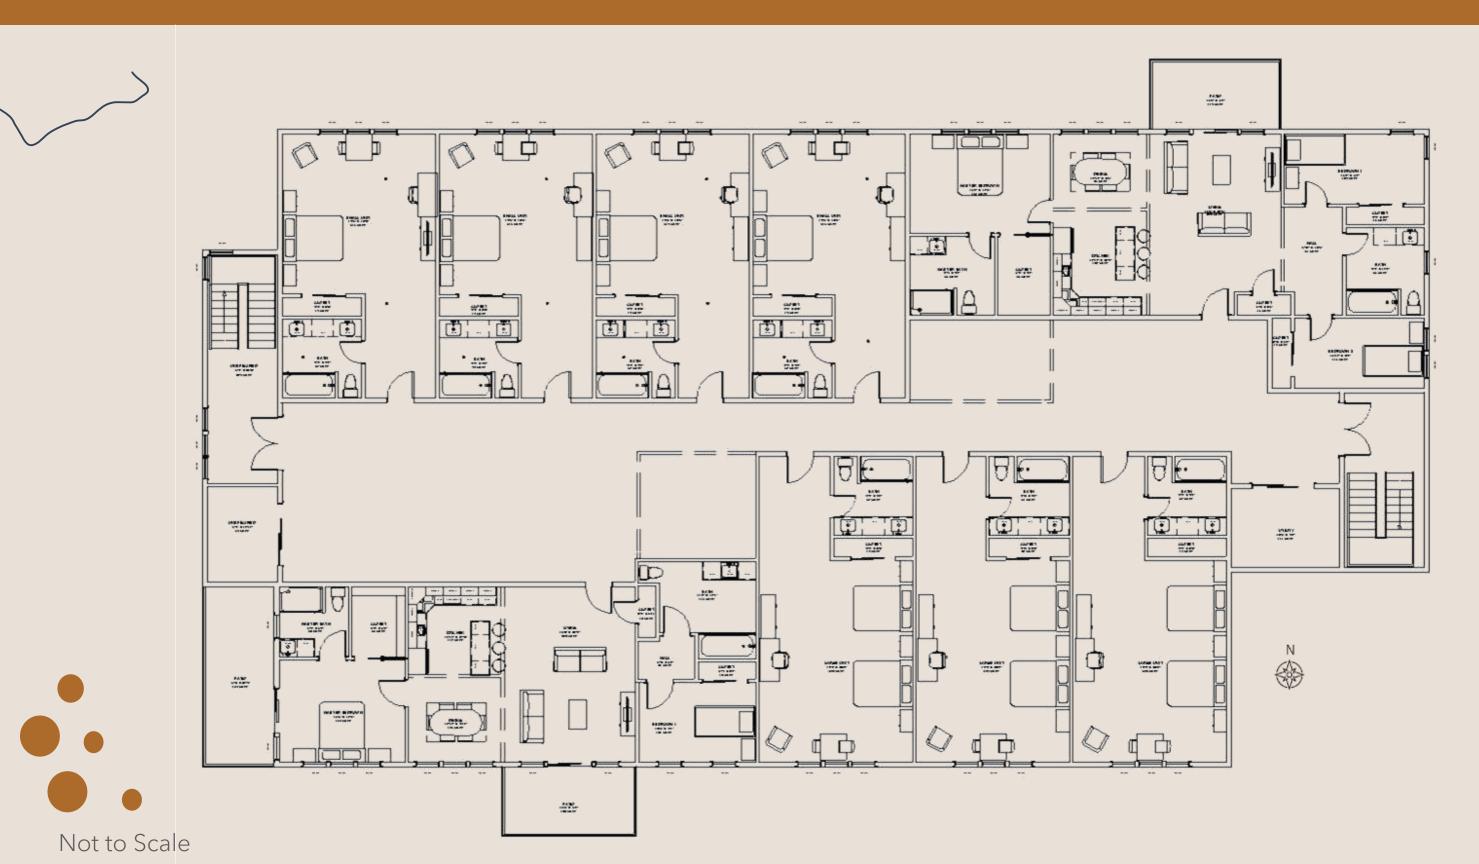

# Portfolio Two

By Paige Carrick IDSN 3202- Assignments 6 - 14







Not to Scale

### • 2 Bed – 2 Bath •



LIVING AREA 41050 FT

Not to Scale



HASTER BORN HASTER BORN BISSIFT BISSIFT BISSIFT UNSTER BATH SUSSIFT BISSIFT BISSIFT BISSIFT BISSIFT

### 3 Bed – 2 Bath •



LMING AREA 10285@FT

Not to Scale



## • Wall Elevations •







### ←East







### ←North

















## **Exterior View**



### Floor Plan



Scale : 1/8"

# Floor Plan



# Furniture Plan







## Elevation Views

### Kitchen and Living Room



North View



South View



East View



West View





### **Elevation Views**

### Master Bedroom and Bathroom



East View

West View

East View



West View



# Interior View

Living, Kitchen, and Dining



# Interior View







## Finishes

Option 1

| General Spaces | Kitchen       | 2        | Wet Space     | S   |
|----------------|---------------|----------|---------------|-----|
| Ceiling        | Ceiling       |          | Ceiling       |     |
| Crown Molding  | Crown Molding |          | Crown Molding |     |
|                |               |          |               |     |
|                |               |          |               |     |
|                | Wall Paint    |          |               |     |
|