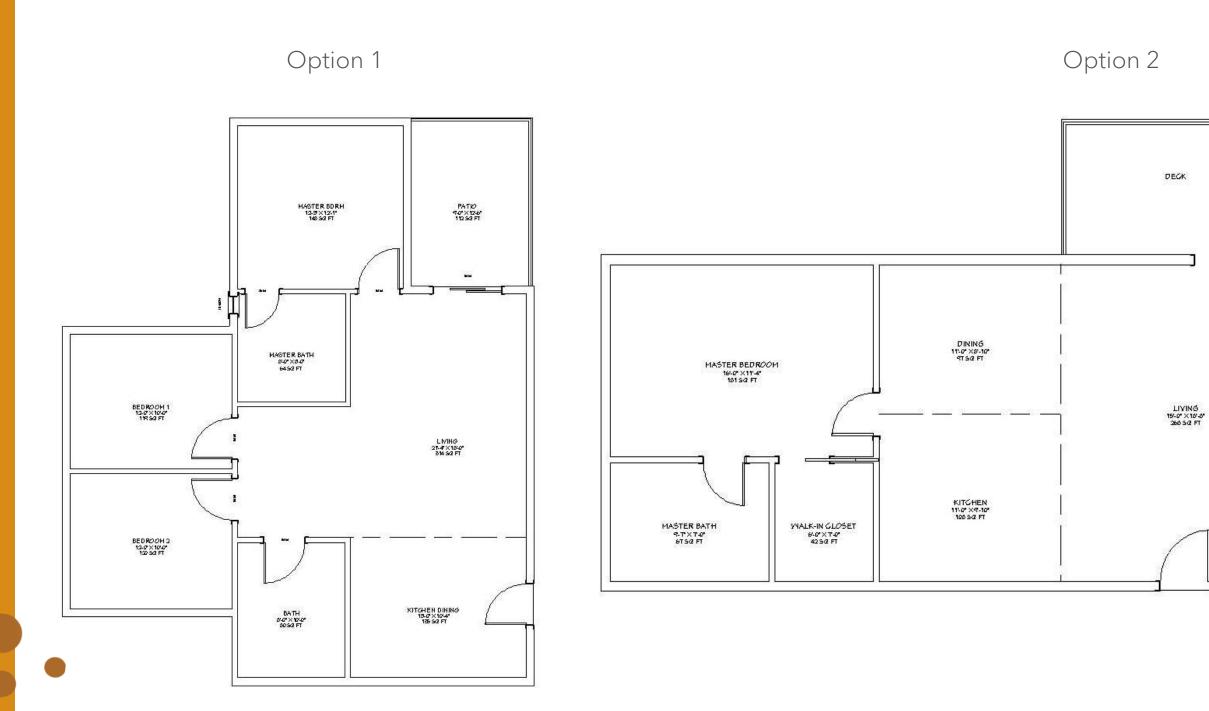

# Portfolio Two

By Paige Carrick IDSN 3202- Assignments 6 - 14







Not to Scale

### • 2 Bed – 2 Bath •



LIVING AREA 41050 FT

Not to Scale



HASTER BORN HASTER BORN BISSIFT BISSIFT BISSIFT UNSTER BATH SUSSIFT BISSIFT BISSIFT BISSIFT BISSIFT

### 3 Bed – 2 Bath •



LMING AREA 10285@FT

Not to Scale



## • Wall Elevations •







### ←East







### ←North

















## **Exterior View**



### Floor Plan



Scale : 1/8"

# Floor Plan



# Furniture Plan







## Elevation Views

### Kitchen and Living Room



North View



South View



East View



West View





### **Elevation Views**

### Master Bedroom and Bathroom



East View

West View

East View



West View



# Interior View

Living, Kitchen, and Dining



# Interior View







## Finishes

Option 1

| General Spaces | Kitchen       | 2        | Wet Space     | S   |
|----------------|---------------|----------|---------------|-----|
| Ceiling        | Ceiling       |          | Ceiling       |     |
| Crown Molding  | Crown Molding |          | Crown Molding |     |
|