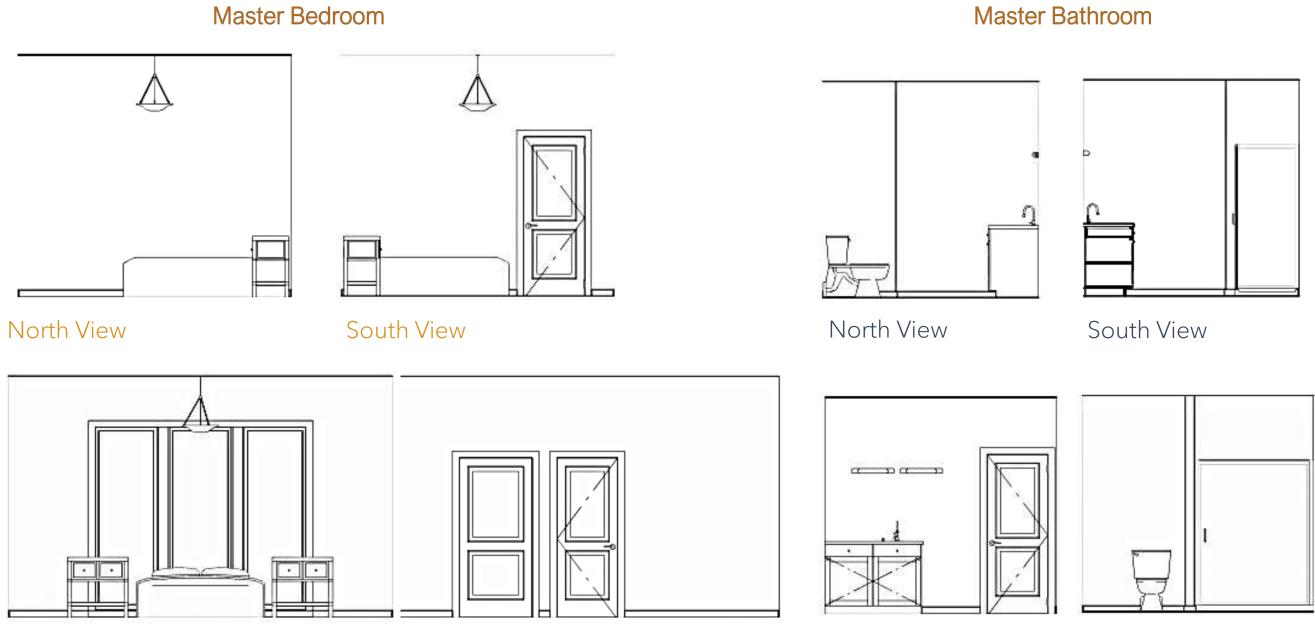

### Master Bedroom and Bathroom

East View

West View

East View

West View

### **Elevation Views**