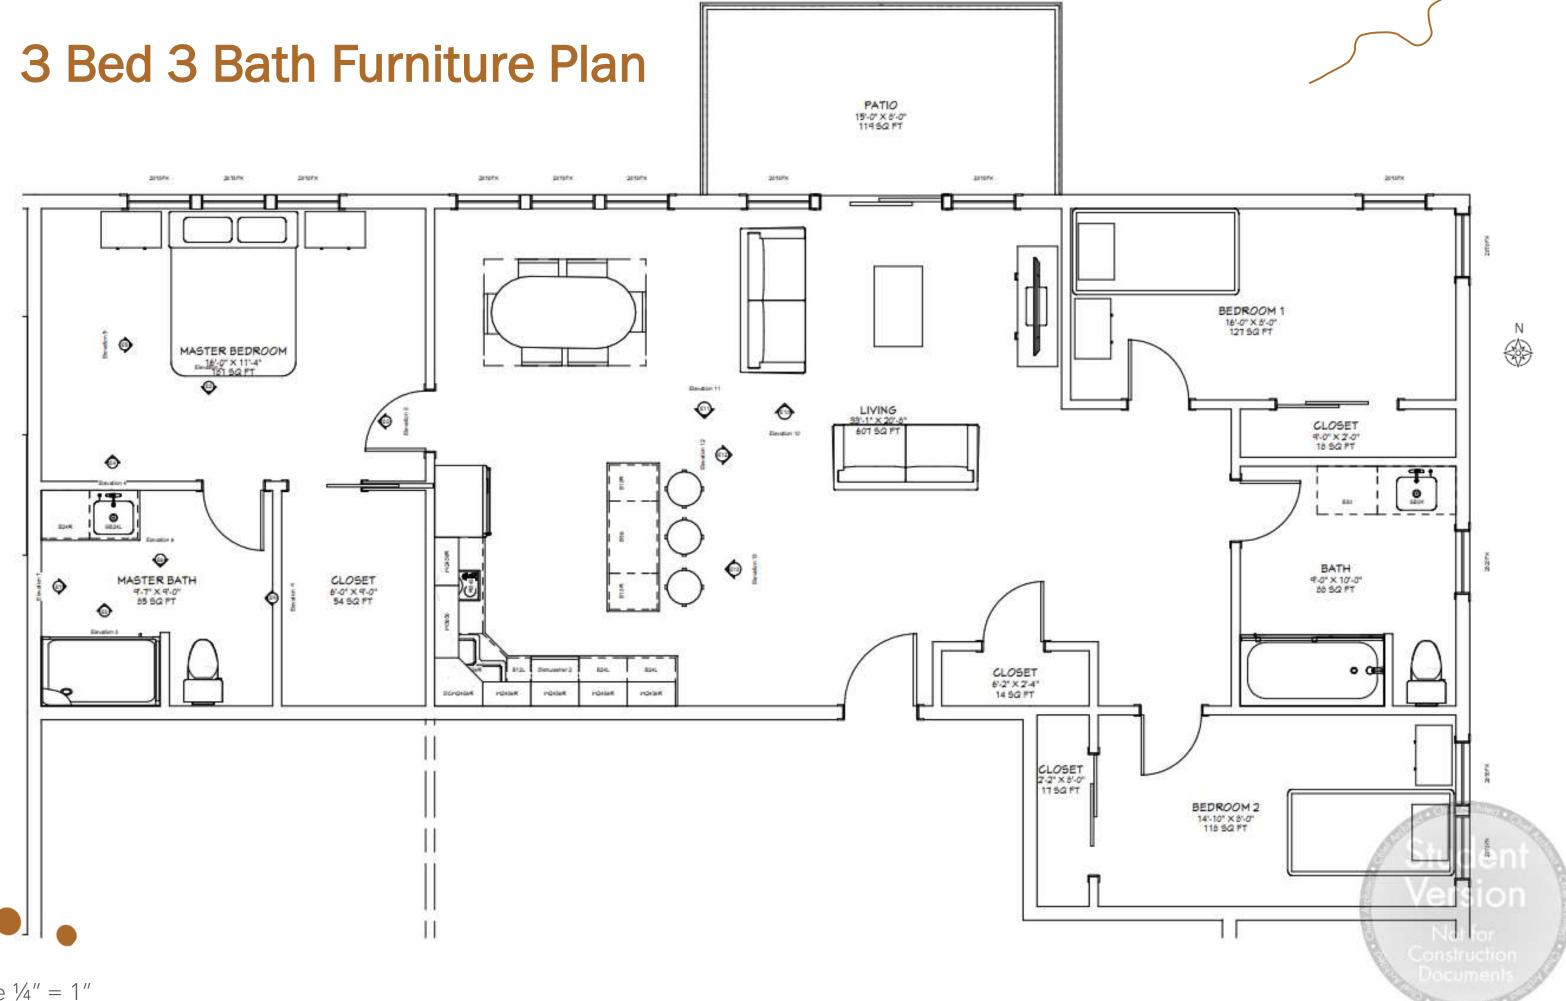

# Portfolio Two

By Paige Carrick IDSN 3202- Assignments 6 - 14







Not to Scale

### • 2 Bed – 2 Bath •



LIVING AREA 41050 FT

Not to Scale



HASTER BORN HASTER BORN BISSIFT BISSIFT BISSIFT UNSTER BATH SUSSIFT BISSIFT BISSIFT BISSIFT BISSIFT

### 3 Bed – 2 Bath •



LMING AREA 10285@FT

Not to Scale



## • Wall Elevations •







### ←East







### ←North

















## **Exterior View**



### Floor Plan



Scale : 1/8"

# Floor Plan



# Furniture Plan







## Elevation Views

### Kitchen and Living Room



North View



South View



East View



West View





### **Elevation Views**

### Master Bedroom and Bathroom



East View

West View

East View



West View



# Interior View

Living, Kitchen, and Dining



# Interior View







## Finishes

Option 1

| General Spaces | Kitchen       | 2        | Wet Space     | S   |
|----------------|---------------|----------|---------------|-----|
| Ceiling        | Ceiling       |          | Ceiling       |     |
| Crown Molding  | Crown Molding |          | Crown Molding |     |
|                |               |          |               |     |
|                |               |          |               |     |
|                | Wall Paint    |          |               |     |
|