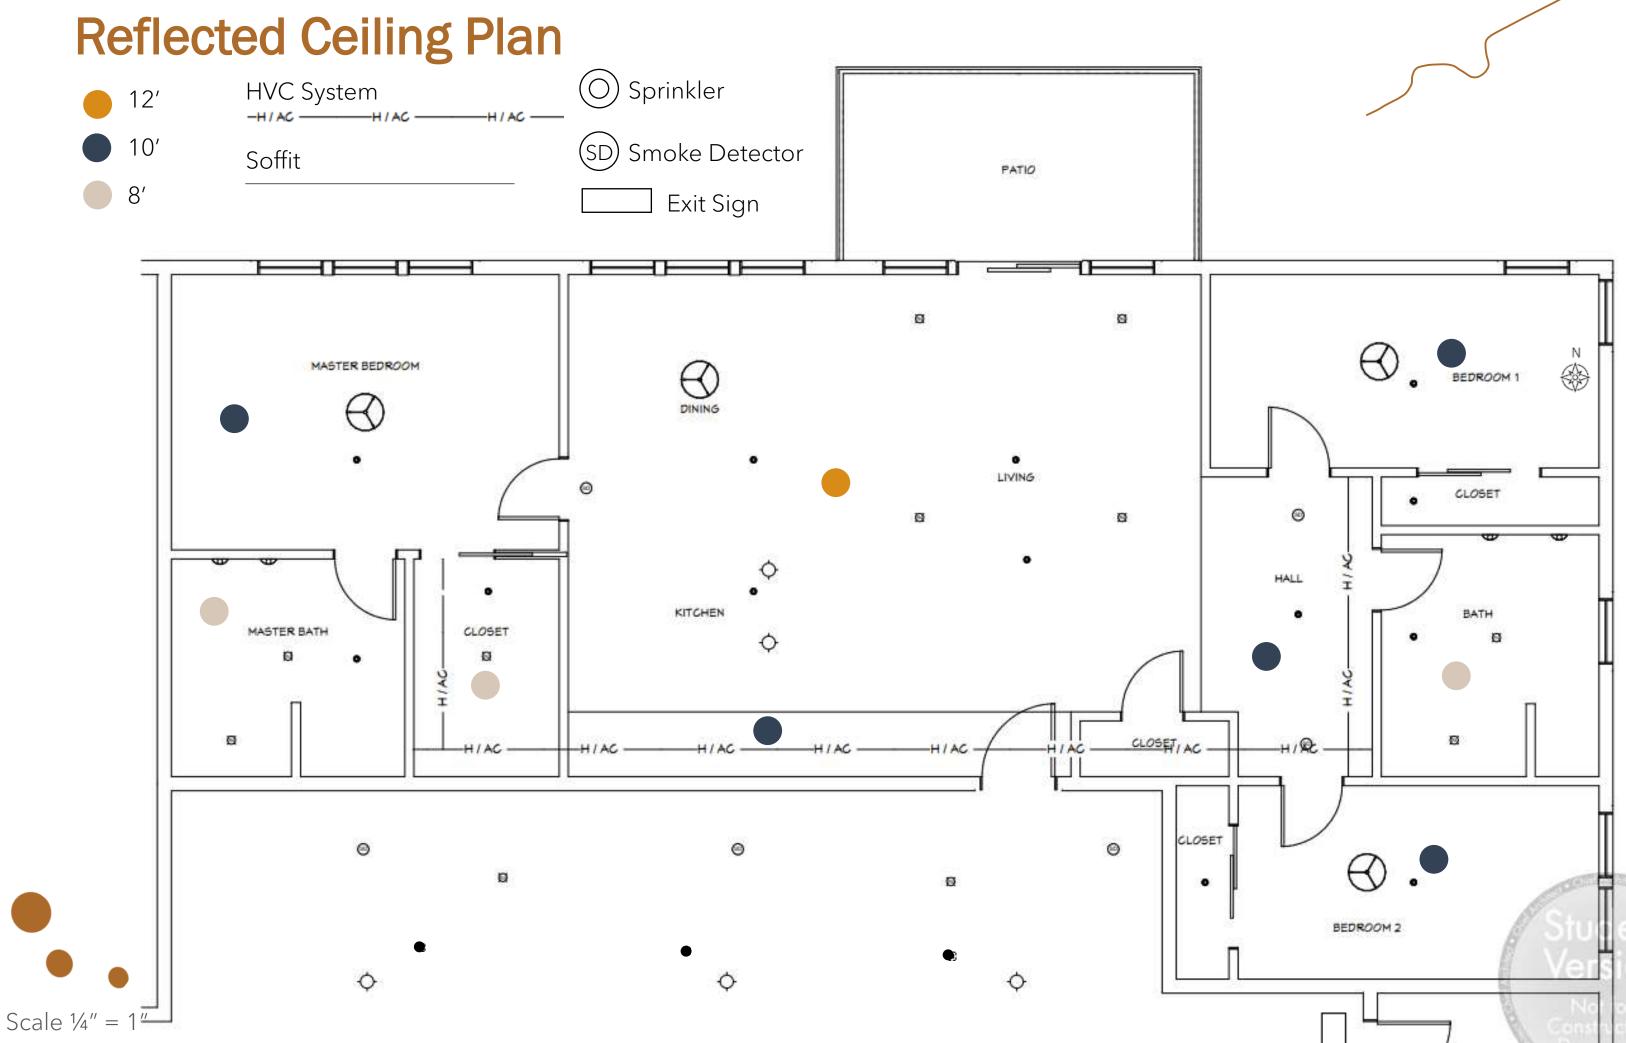

# Portfolio Two

By Paige Carrick IDSN 3202- Assignments 6 - 14







Not to Scale

### • 2 Bed – 2 Bath •



LIVING AREA 41050 FT

Not to Scale



HASTER BORN HASTER BORN BISSIFT BISSIFT BISSIFT UNSTER BATH SUSSIFT BISSIFT BISSIFT BISSIFT BISSIFT

### 3 Bed – 2 Bath •



LMING AREA 10285@FT

Not to Scale



## • Wall Elevations •







### ←East







### ←North

















## **Exterior View**



### Floor Plan



Scale : 1/8"

# Floor Plan



# Furniture Plan







## Elevation Views

### Kitchen and Living Room



North View



South View



East View



West View





### **Elevation Views**

### Master Bedroom and Bathroom



East View

West View

East View



West View



# Interior View

Living, Kitchen, and Dining



# Interior View







## Finishes

Option 1

| General Spaces | Kitchen       | 2        | Wet Space     | S   |
|----------------|---------------|----------|---------------|-----|
| Ceiling        | Ceiling       |          | Ceiling       |     |
| Crown Molding  | Crown Molding |          | Crown Molding |     |
|                |               |          |               |     |
|                |               |          |               |     |
|                | Wall Paint    |          |               |     |
|