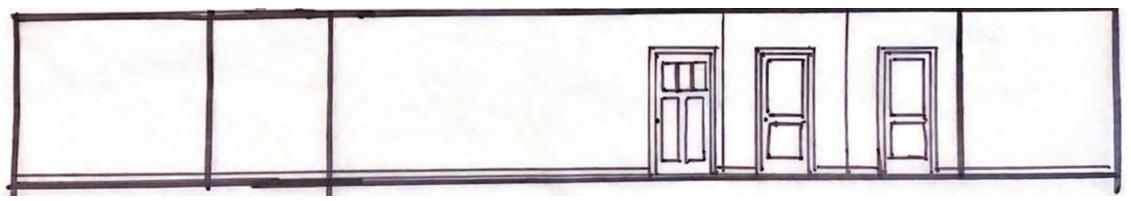

# Portfolio Two

By Paige Carrick IDSN 3202- Assignments 6 - 14







Not to Scale

### • 2 Bed – 2 Bath •



LIVING AREA 41050 FT

Not to Scale



HASTER BORN HASTER BORN BISSIFT BISSIFT BISSIFT UNSTER BATH SUSSIFT BISSIFT BISSIFT BISSIFT BISSIFT

### 3 Bed – 2 Bath •



LMING AREA 10285@FT

Not to Scale



## • Wall Elevations •







### ←East







### ←North

















## **Exterior View**



### Floor Plan



Scale : 1/8"

# Floor Plan



# Furniture Plan







## Elevation Views

### Kitchen and Living Room



North View



South View



East View



West View





### **Elevation Views**

### Master Bedroom and Bathroom



East View

West View

East View



West View



# Interior View

Living, Kitchen, and Dining



# Interior View







## Finishes

Option 1

| General Spaces | Kitchen       | 2        | Wet Space     | S   |
|----------------|---------------|----------|---------------|-----|
| Ceiling        | Ceiling       |          | Ceiling       |     |
| Crown Molding  | Crown Molding |          | Crown Molding |     |
|                |               |          |               |     |
|                |               |