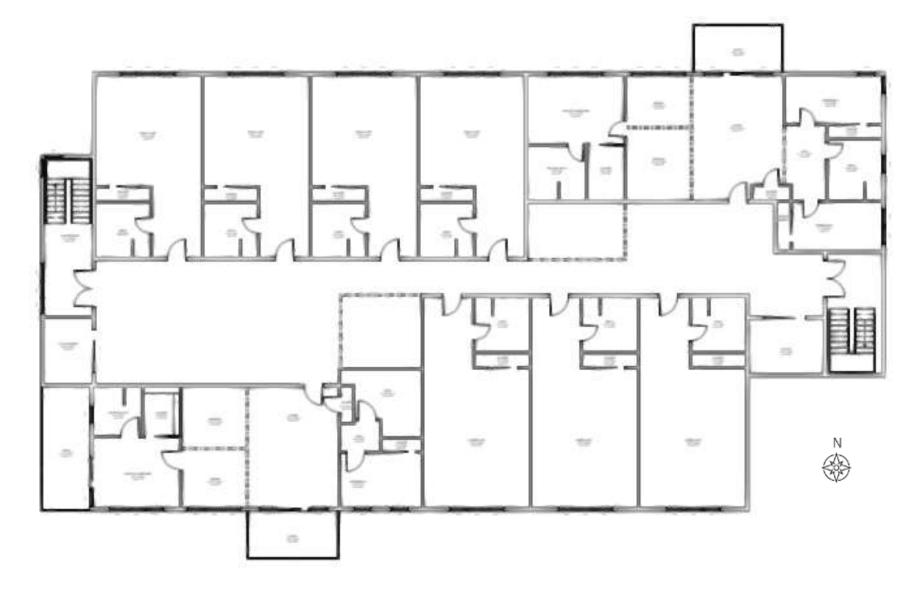

# Portfolio Two

By Paige Carrick IDSN 3202- Assignments 6 - 14







Not to Scale

### • 2 Bed – 2 Bath •



LIVING AREA 41050 FT

Not to Scale



HASTER BORN HASTER BORN BISSIFT BISSIFT BISSIFT UNSTER BATH SUSSIFT BISSIFT BISSIFT BISSIFT BISSIFT

### 3 Bed – 2 Bath •



LMING AREA 10285@FT

Not to Scale



## • Wall Elevations •







### ←East







### ←North

















## **Exterior View**



### Floor Plan



Scale : 1/8"

# Floor Plan



# Furniture Plan







## Elevation Views

### Kitchen and Living Room



North View



South View



East View



West View





### **Elevation Views**

### Master Bedroom and Bathroom



East View

West View

East View



West View



# Interior View

Living, Kitchen, and Dining



# Interior View







## Finishes

Option 1

| General Spaces | Kitchen       | 2        | Wet Space     | S   |
|----------------|---------------|----------|---------------|-----|
| Ceiling        | Ceiling       |          | Ceiling       |     |
| Crown Molding  | Crown Molding |          | Crown Molding |     |
|                |               |          |               |     |
|                |               |          |               |     |
|                | Wall Pai