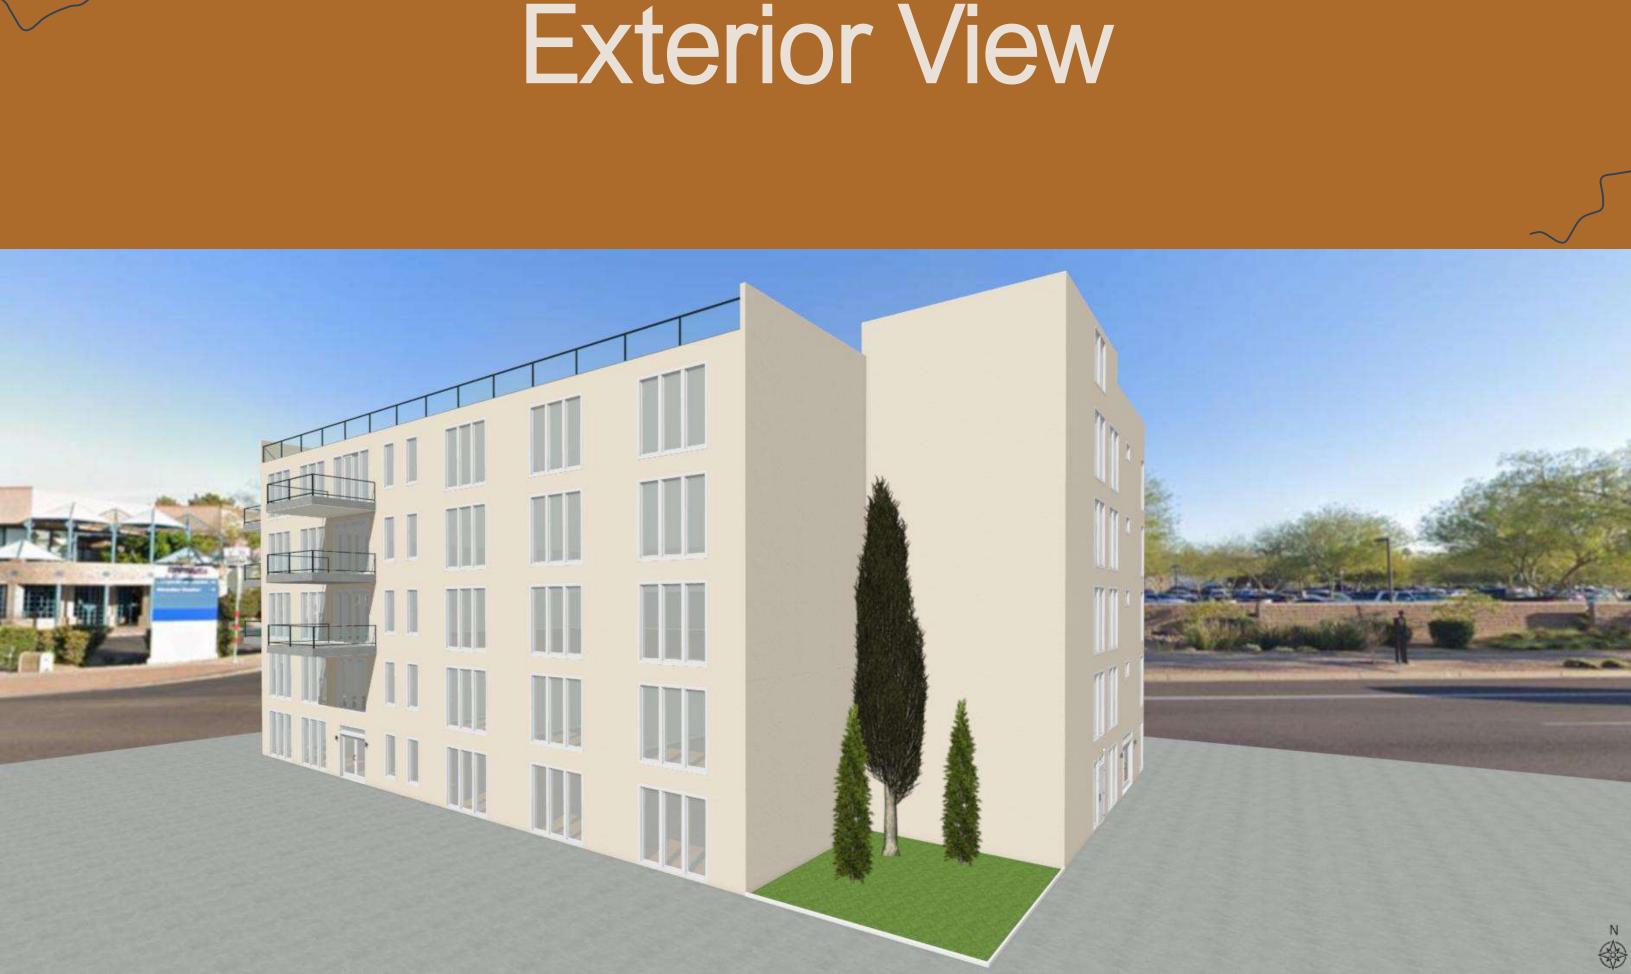

# Portfolio Two

By Paige Carrick IDSN 3202- Assignments 6 - 14







Not to Scale

### • 2 Bed – 2 Bath •



LIVING AREA 41050 FT

Not to Scale



HASTER BORN HASTER BORN BISSIFT BISSIFT BISSIFT UNSTER BATH SUSSIFT BISSIFT BISSIFT BISSIFT BISSIFT

### 3 Bed – 2 Bath •



LMING AREA 10285@FT

Not to Scale



## • Wall Elevations •







### ←East







### ←North

















## **Exterior View**



### Floor Plan



Scale : 1/8"

# Floor Plan



# Furniture Plan







## Elevation Views

### Kitchen and Living Room



North View



South View



East View



West View





### **Elevation Views**

### Master Bedroom and Bathroom



East View

West View

East View



West View



# Interior View

Living, Kitchen, and Dining



# Interior View







## Finishes

Option 1

| General Spaces | Kitchen       | 2        | Wet Space     | S   |
|----------------|---------------|----------|---------------|-----|
| Ceiling        | Ceiling       |          | Ceiling       |     |
| Crown Molding  | Crown Molding |          | Crown Molding |     |
|                |               |          |               |     |
|                |               |          |               |     |
|