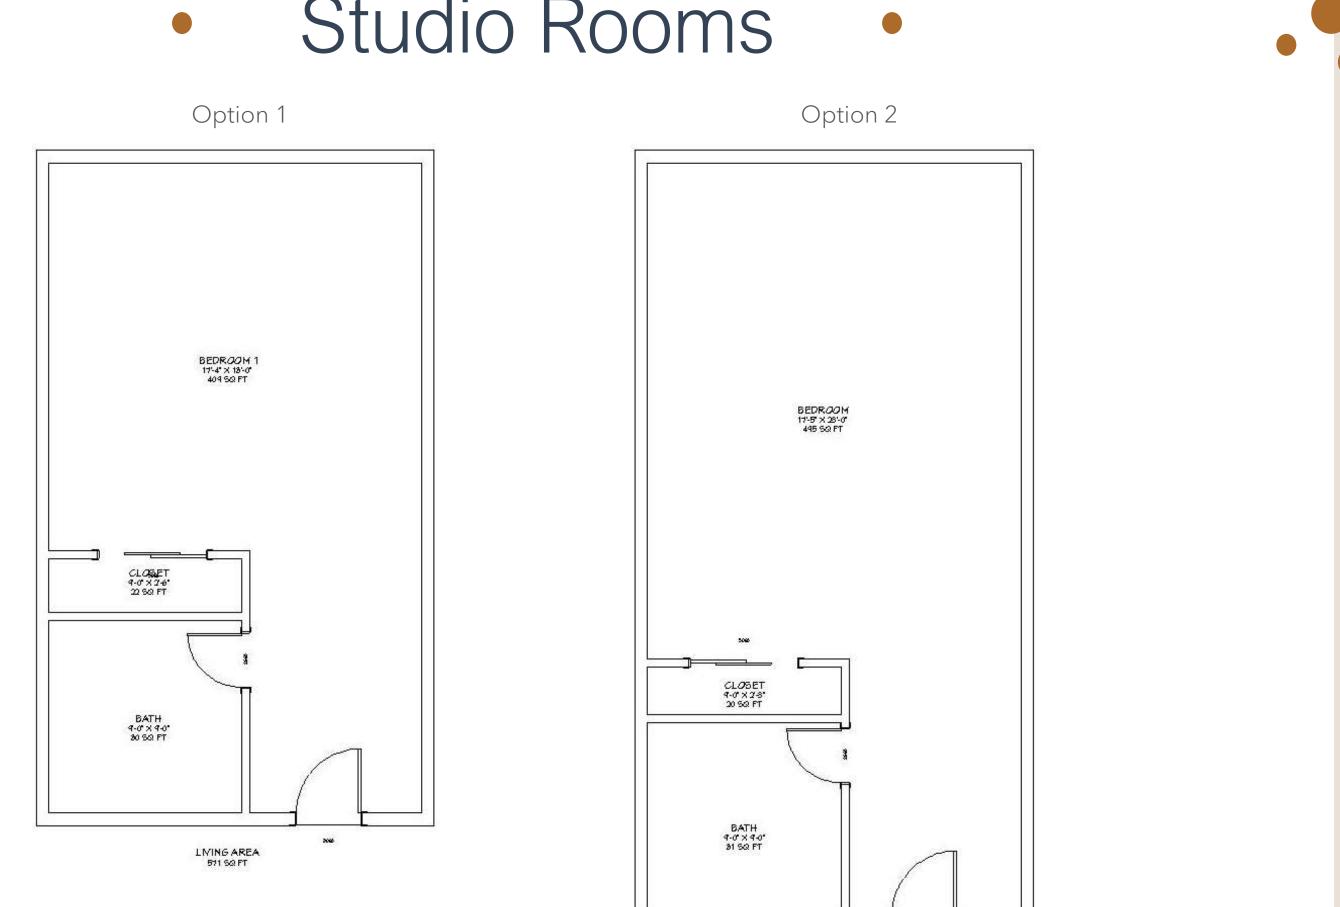

# Portfolio Two

By Paige Carrick IDSN 3202- Assignments 6 - 14







Not to Scale

### • 2 Bed – 2 Bath •



LIVING AREA 41050 FT

Not to Scale



HASTER BORN HASTER BORN BISSIFT BISSIFT BISSIFT UNSTER BATH SUSSIFT BISSIFT BISSIFT BISSIFT BISSIFT

### 3 Bed – 2 Bath •



LMING AREA 10285@FT

Not to Scale



## • Wall Elevations •







### ←East







### ←North

















## **Exterior View**



### Floor Plan



Scale : 1/8"

# Floor Plan



# Furniture Plan







## Elevation Views

### Kitchen and Living Room



North View



South View



East View



West View





### **Elevation Views**

### Master Bedroom and Bathroom



East View

West View

East View



West View



# Interior View

Living, Kitchen, and Dining



# Interior View







## Finishes

Option 1

| General Spaces | Kitchen       | 2        | Wet Space     | S   |
|---------