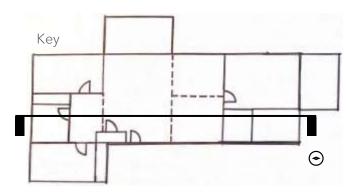

# Portfolio Two

By Paige Carrick IDSN 3202- Assignments 6 - 14







Not to Scale

### • 2 Bed – 2 Bath •



LIVING AREA 41050 FT

Not to Scale



HASTER BORN HASTER BORN BISSIFT BISSIFT BISSIFT UNSTER BATH SUSSIFT BISSIFT BISSIFT BISSIFT BISSIFT

### 3 Bed – 2 Bath •



LMING AREA 10285@FT

Not to Scale



## • Wall Elevations •







### ←East







### ←North

















## **Exterior View**



### Floor Plan



Scale : 1/8"

# Floor Plan



# Furniture Plan







## Elevation Views

### Kitchen and Living Room



North View



South View



East View



West View





### **Elevation Views**

### Master Bedroom and Bathroom



East View

West View

East View



West View



# Interior View

Living, Kitchen, and Dining



# Interior View







## Finishes

Option 1

| General Spaces | Kitchen       | 2        | Wet Space     | S   |
|----------------|---------------|----------|---------------|-----|
| Ceiling        | Ceiling       |          | Ceiling       |     |
| Crown Molding  | Crown Molding |          | Crown Molding |     |
|                |               |          |               |     |
|                |