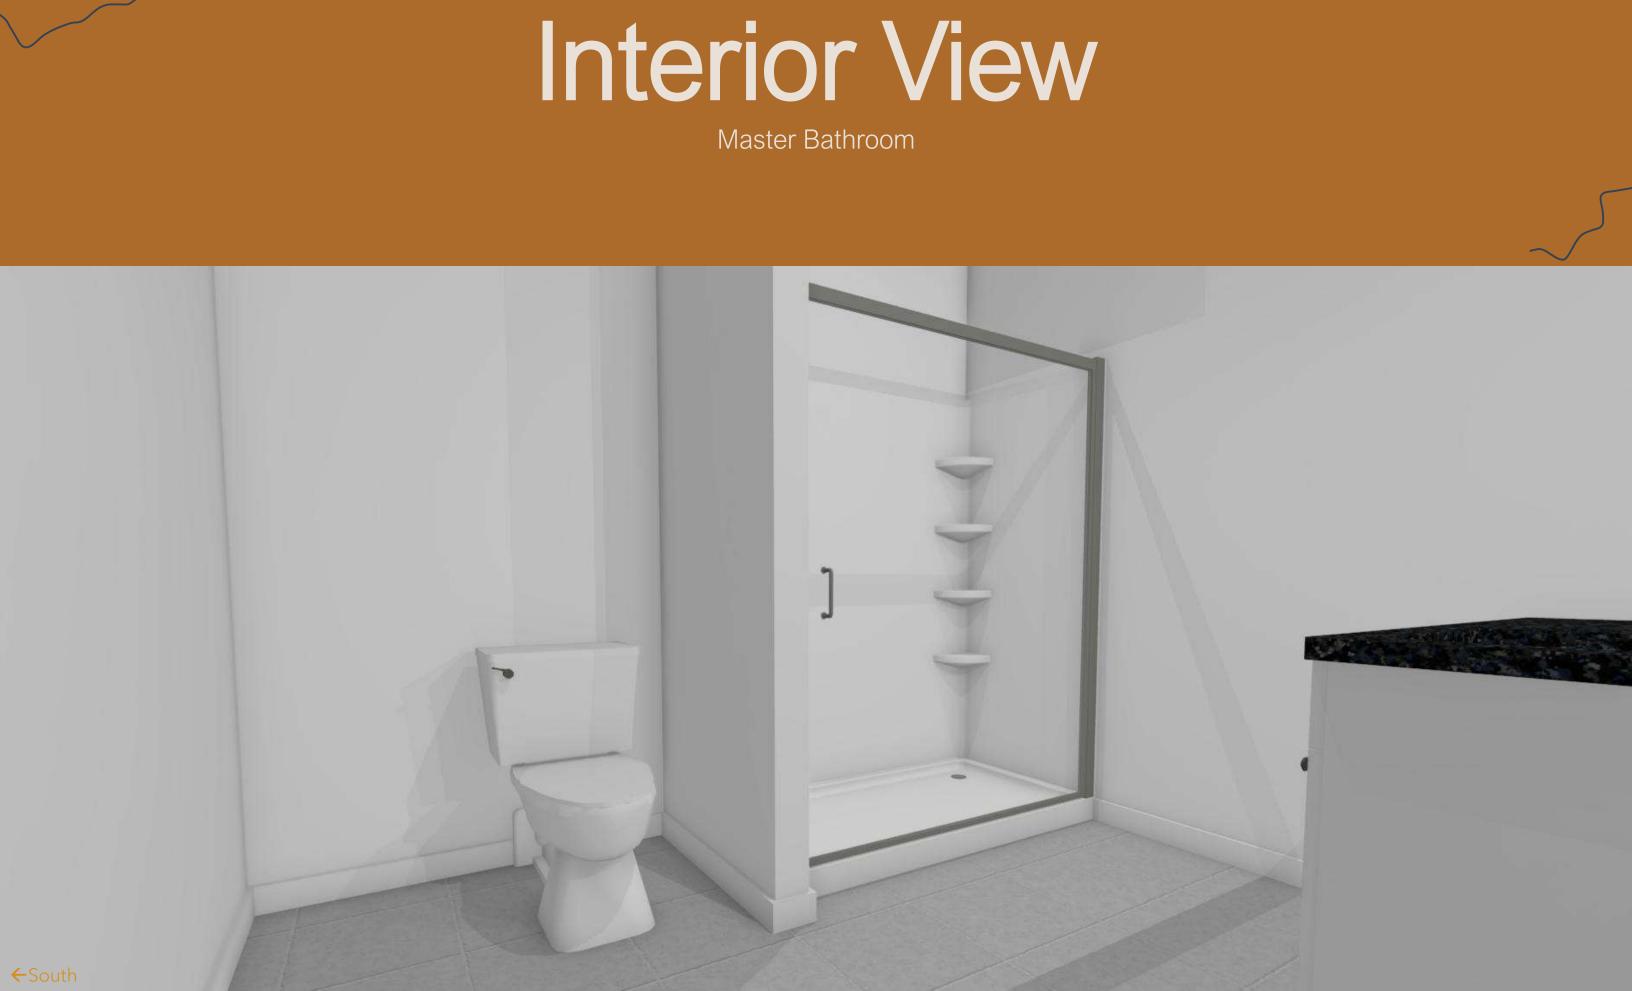

### Master Bedroom and Bathroom

East View

West View

East View

West View

# Interior View