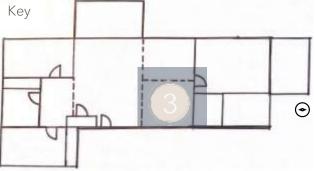

# Portfolio Two

By Paige Carrick IDSN 3202- Assignments 6 - 14







Not to Scale

### • 2 Bed – 2 Bath •



LIVING AREA 41050 FT

Not to Scale



HASTER BORN HASTER BORN BISSIFT BISSIFT BISSIFT UNSTER BATH SUSSIFT BISSIFT BISSIFT BISSIFT BISSIFT

### 3 Bed – 2 Bath •



LMING AREA 10285@FT

Not to Scale



## • Wall Elevations •







### ←East







### ←North

















## **Exterior View**



### Floor Plan



Scale : 1/8"

# Floor Plan



# Furniture Plan







## Elevation Views

### Kitchen and Living Room



North View



South View



East View



West View





### **Elevation Views**

### Master Bedroom and Bathroom



East View

West View

East View



West View



# Interior View

Living, Kitchen, and Dining



# Interior View







## Finishes

Option 1

| General Spaces | Kitchen       | 2        | Wet Space     | S   |
|----------------|---------------|----------|---------------|-----|
| Ceiling        | Ceiling       |          | Ceiling       |     |
| Crown Molding  | Crown Molding |          | Crown Molding |     |
|                |               |          |               |     |
|                |               |          |