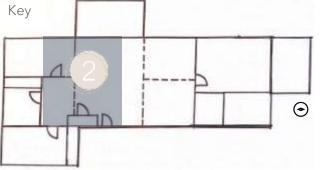

# Portfolio Two

By Paige Carrick IDSN 3202- Assignments 6 - 14







Not to Scale

### • 2 Bed – 2 Bath •



LIVING AREA 41050 FT

Not to Scale



HASTER BORN HASTER BORN BISSIFT BISSIFT BISSIFT UNSTER BATH SUSSIFT BISSIFT BISSIFT BISSIFT BISSIFT

### 3 Bed – 2 Bath •



LMING AREA 10285@FT

Not to Scale



## • Wall Elevations •







### ←East







### ←North

















## **Exterior View**



### Floor Plan



Scale : 1/8"

# Floor Plan



# Furniture Plan







## Elevation Views

### Kitchen and Living Room



North View



South View



East View



West View





### **Elevation Views**

### Master Bedroom and Bathroom



East View

West View

East View



West View



# Interior View

Living, Kitchen, and Dining



# Interior View







## Finishes

Option 1

| General Spaces | Kitchen       | 2        | Wet Space     | S   |
|----------------|---------------|----------|---------------|-----|
| Ceiling        | Ceiling       |          | Ceiling       |     |
| Crown Molding  | Crown Molding |          | Crown Molding |     |
|                |               |          |               |     |
|                |               |          |