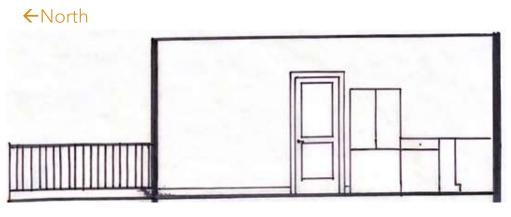

# Portfolio Two

By Paige Carrick IDSN 3202- Assignments 6 - 14







Not to Scale

### • 2 Bed – 2 Bath •



LIVING AREA 41050 FT

Not to Scale



HASTER BORN HASTER BORN BISSIFT BISSIFT BISSIFT UNSTER BATH SUSSIFT BISSIFT BISSIFT BISSIFT BISSIFT

### 3 Bed – 2 Bath •



LMING AREA 10285@FT

Not to Scale



## • Wall Elevations •







### ←East







### ←North

















## **Exterior View**



### Floor Plan



Scale : 1/8"

# Floor Plan



# Furniture Plan







## Elevation Views

### Kitchen and Living Room



North View



South View



East View



West View





### **Elevation Views**

### Master Bedroom and Bathroom



East View

West View

East View



West View



# Interior View

Living, Kitchen, and Dining



# Interior View







## Finishes

Option 1

| General Spaces | Kitchen       | 2        | Wet Space     | S   |
|----------------|---------------|----------|---------------|-----|
| Ceiling        | Ceiling       |          | Ceiling       |     |
| Crown Molding  | Crown Molding |          | Crown Molding |     |
|                |               |          |               |     |
|