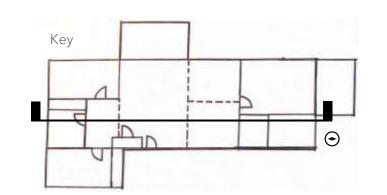

# Portfolio Two

By Paige Carrick IDSN 3202- Assignments 6 - 14







Not to Scale

### • 2 Bed – 2 Bath •



LIVING AREA 41050 FT

Not to Scale



HASTER BORN HASTER BORN BISSIFT BISSIFT BISSIFT UNSTER BATH SUSSIFT BISSIFT BISSIFT BISSIFT BISSIFT

### 3 Bed – 2 Bath •



LMING AREA 10285@FT

Not to Scale



## • Wall Elevations •







### ←East







### ←North

















## **Exterior View**



### Floor Plan



Scale : 1/8"

# Floor Plan



# Furniture Plan







## Elevation Views

### Kitchen and Living Room



North View



South View



East View



West View





### **Elevation Views**

### Master Bedroom and Bathroom



East View

West View

East View



West View



# Interior View

Living, Kitchen, and Dining



# Interior View







## Finishes

Option 1

| General Spaces | Kitchen       | 2        | Wet Space     | S   |
|----------------|---------------|----------|---------------|-----|
| Ceiling        | Ceiling       |          | Ceiling       |     |
| Crown Molding  | Crown Molding |          | Crown Molding |     |
|                |               |          |               |     |
|                |