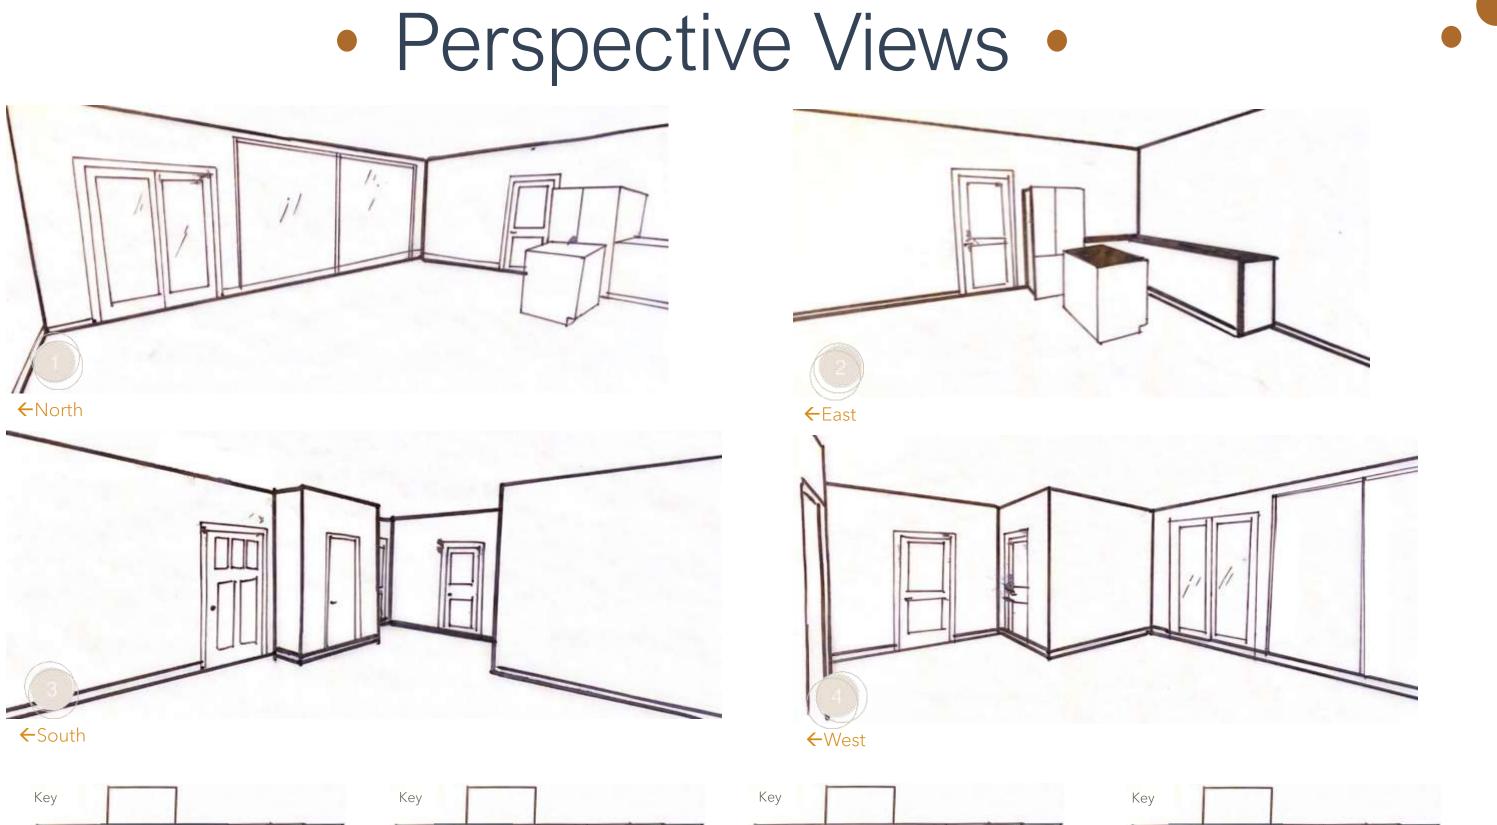

# Portfolio Two

By Paige Carrick IDSN 3202- Assignments 6 - 14







Not to Scale

### • 2 Bed – 2 Bath •



LIVING AREA 41050 FT

Not to Scale



HASTER BORN HASTER BORN BISSIFT BISSIFT BISSIFT UNSTER BATH SUSSIFT BISSIFT BISSIFT BISSIFT BISSIFT

### 3 Bed – 2 Bath •



LMING AREA 10285@FT

Not to Scale



## • Wall Elevations •







### ←East







### ←North

















## **Exterior View**



### Floor Plan



Scale : 1/8"

# Floor Plan



# Furniture Plan







## Elevation Views

### Kitchen and Living Room



North View



South View



East View



West View





### **Elevation Views**

### Master Bedroom and Bathroom



East View

West View

East View



West View



# Interior View

Living, Kitchen, and Dining



# Interior View







## Finishes

Option 1

| General Spaces | Kitchen       | 2        | Wet Space     | S   |
|----------------|---------------|----------|---------------|-----|
| Ceiling        | Ceiling       |          | Ceiling       |     |
| Crown Molding  | Crown Molding |          | Crown Molding |     |
|                |               |          |               |     |
|                |               |          |