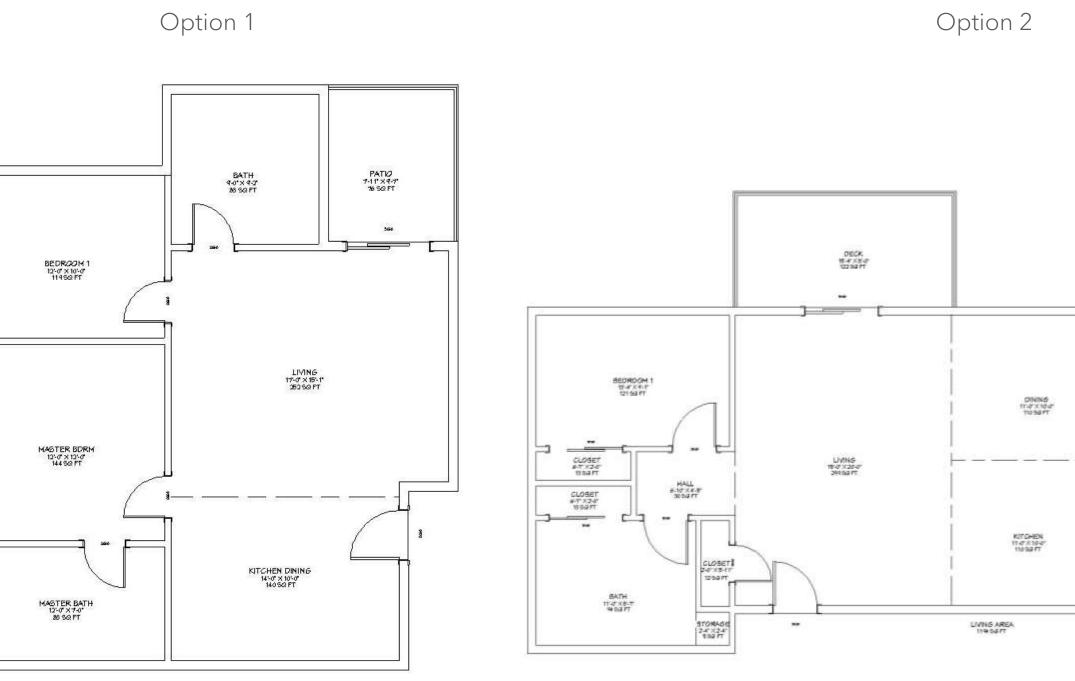

### • 2 Bed – 2 Bath •

LIVING AREA 41050 FT

Not to Scale

HASTER BORN HASTER BORN BISSIFT BISSIFT BISSIFT UNSTER BATH SUSSIFT BISSIFT BISSIFT BISSIFT BISSIFT