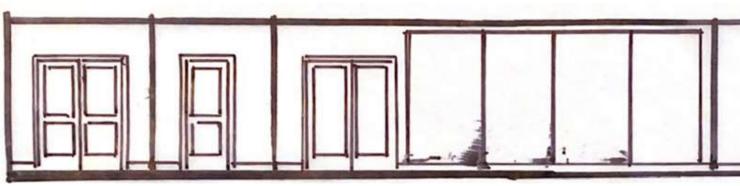

# Portfolio Two

By Paige Carrick IDSN 3202- Assignments 6 - 14







Not to Scale

### • 2 Bed – 2 Bath •



LIVING AREA 41050 FT

Not to Scale



HASTER BORN HASTER BORN BISSIFT BISSIFT BISSIFT UNSTER BATH SUSSIFT BISSIFT BISSIFT BISSIFT BISSIFT

### 3 Bed – 2 Bath •



LMING AREA 10285@FT

Not to Scale



## • Wall Elevations •







### ←East







### ←North

















## **Exterior View**



### Floor Plan



Scale : 1/8"

# Floor Plan



# Furniture Plan







## Elevation Views

### Kitchen and Living Room



North View



South View



East View



West View





### **Elevation Views**

### Master Bedroom and Bathroom



East View

West View

East View



West View



# Interior View

Living, Kitchen, and Dining



# Interior View







## Finishes

Option 1

| General Spaces | Kitchen       | 2        | Wet Space     | S   |
|----------------|---------------|----------|---------------|-----|
| Ceiling        | Ceiling       |          | Ceiling       |     |
| Crown Molding  | Crown Molding |          | Crown Molding |     |
|                |               |          |               |     |
|                |