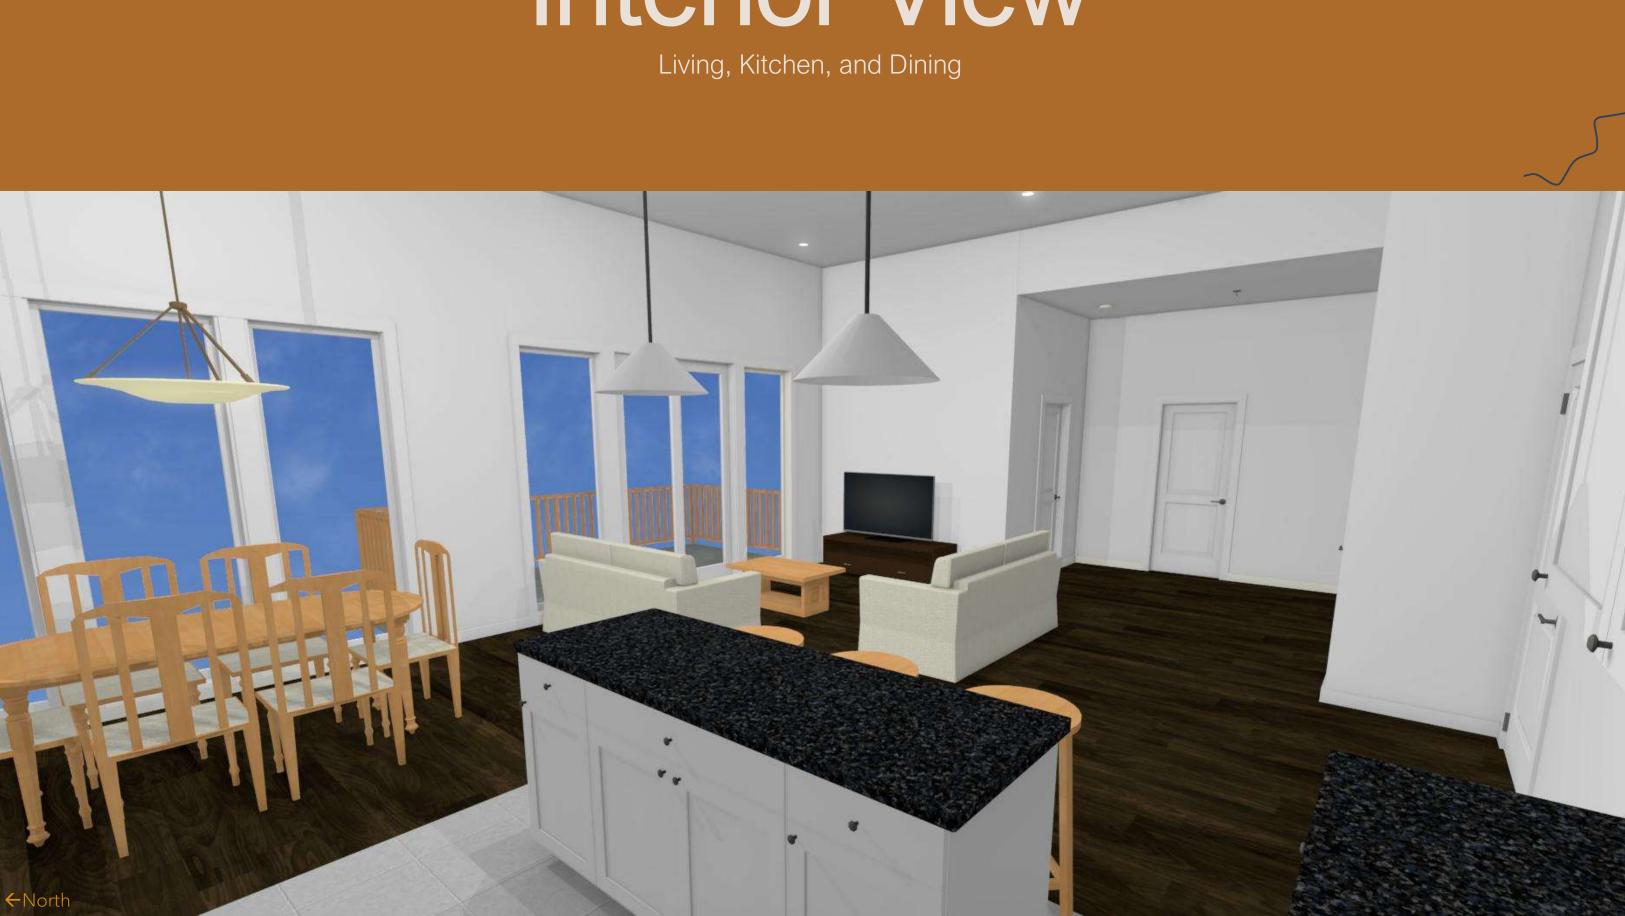

# Portfolio Two

By Paige Carrick IDSN 3202- Assignments 6 - 14







Not to Scale

### • 2 Bed – 2 Bath •



LIVING AREA 41050 FT

Not to Scale



HASTER BORN HASTER BORN BISSIFT BISSIFT BISSIFT UNSTER BATH SUSSIFT BISSIFT BISSIFT BISSIFT BISSIFT

### 3 Bed – 2 Bath •



LMING AREA 10285@FT

Not to Scale



## • Wall Elevations •







### ←East







### ←North

















## **Exterior View**



### Floor Plan



Scale : 1/8"

# Floor Plan



# Furniture Plan







## Elevation Views

### Kitchen and Living Room



North View



South View



East View



West View





### **Elevation Views**

### Master Bedroom and Bathroom



East View

West View

East View



West View



# Interior View

Living, Kitchen, and Dining



# Interior View







## Finishes

Option 1

| General Spaces | Kitchen       | 2        | Wet Space     | S   |
|----------------|---------------|----------|---------------|-----|
| Ceiling        | Ceiling       |          | Ceiling       |     |
| Crown Molding  | Crown Molding |          | Crown Molding |     |
|                |               |          |               |     |
|                |               |          |               |     |
|                | Wall Paint    |          |               |     |
|                |               |          |               |     |
|                | The second    |          |               |     |
| Wall Paint     | Countertop    | Cabinets | Wall Paint    | 100 |
|                |               |          |               |     |
|                |