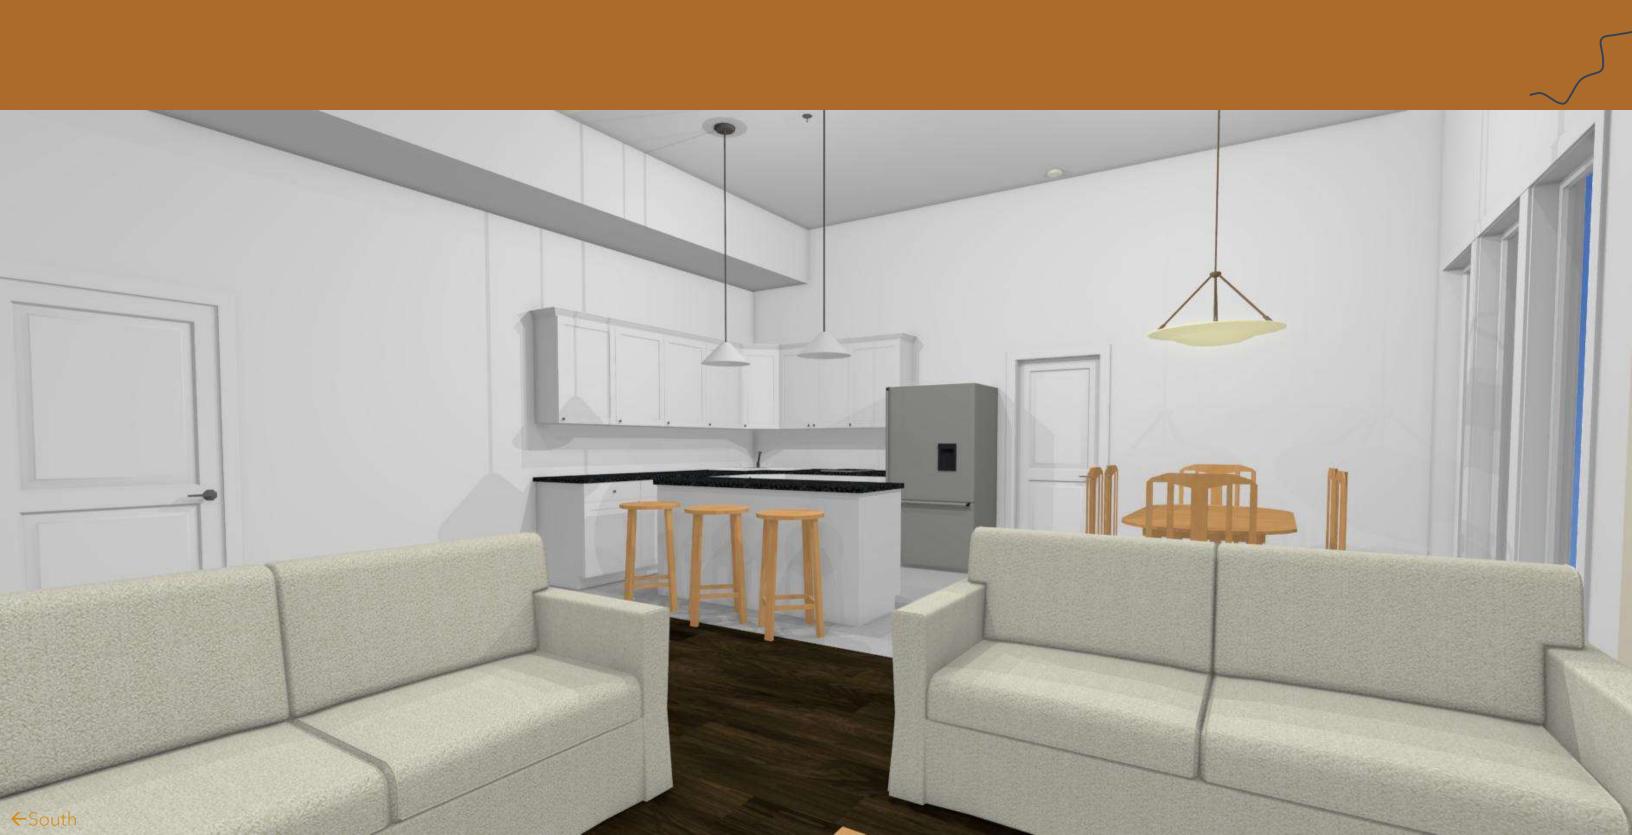

# Portfolio Two

By Paige Carrick IDSN 3202- Assignments 6 - 14







Not to Scale

### • 2 Bed – 2 Bath •



LIVING AREA 41050 FT

Not to Scale



HASTER BORN HASTER BORN BISSIFT BISSIFT BISSIFT UNSTER BATH SUSSIFT BISSIFT BISSIFT BISSIFT BISSIFT

### 3 Bed – 2 Bath •



LMING AREA 10285@FT

Not to Scale



## • Wall Elevations •







### ←East







### ←North

















## **Exterior View**



### Floor Plan



Scale : 1/8"

# Floor Plan



# Furniture Plan







## Elevation Views

### Kitchen and Living Room



North View



South View



East View



West View





### **Elevation Views**

### Master Bedroom and Bathroom



East View

West View

East View



West View



# Interior View

Living, Kitchen, and Dining



# Interior View







## Finishes

Option 1

| General Spaces | Kitchen       | 2        | Wet Space     | S   |
|----------------|---------------|----------|---------------|-----|
| Ceiling        | Ceiling       |          | Ceiling       |     |
| Crown Molding  | Crown Molding |          | Crown Molding |     |
|                |               |          |               |     |
|                |               |          |               |     |
|                | Wall Paint    |          |               |     |
|                |               |          |               |     |
|                | The second    |          |               |     |
| Wall Paint     | Countertop    | Cabinets | Wall Paint    | 100 |
|                |               |          |               |     |
|