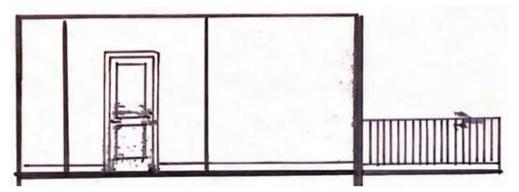

# Portfolio Two

By Paige Carrick IDSN 3202- Assignments 6 - 14







Not to Scale

### • 2 Bed – 2 Bath •



LIVING AREA 41050 FT

Not to Scale



HASTER BORN HASTER BORN BISSIFT BISSIFT BISSIFT UNSTER BATH SUSSIFT BISSIFT BISSIFT BISSIFT BISSIFT

### 3 Bed – 2 Bath •



LMING AREA 10285@FT

Not to Scale



## • Wall Elevations •







### ←East







### ←North

















## **Exterior View**



### Floor Plan



Scale : 1/8"

# Floor Plan



# Furniture Plan







## Elevation Views

### Kitchen and Living Room



North View



South View



East View



West View





### **Elevation Views**

### Master Bedroom and Bathroom



East View

West View

East View



West View



# Interior View

Living, Kitchen, and Dining



# Interior View







## Finishes

Option 1

| General Spaces | Kitchen       | 2        | Wet Space     | S   |
|----------------|---------------|----------|---------------|-----|
| Ceiling        | Ceiling       |          | Ceiling       |     |
| Crown Molding  | Crown Molding |          | Crown Molding |     |
|                |               |          |               |     |
|