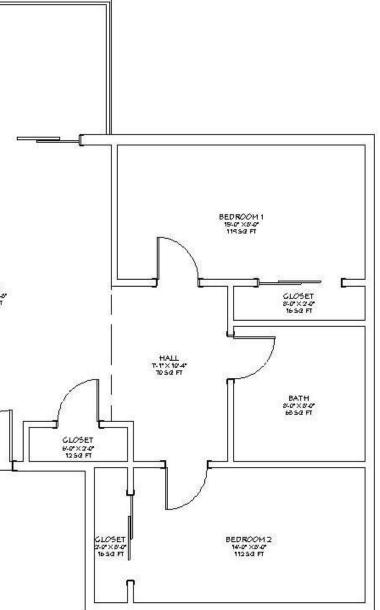

### • 2 Bed – 2 Bath •

LIVING AREA 41050 FT

Not to Scale

HASTER BORN HASTER BORN BISSIFT BISSIFT BISSIFT UNSTER BATH SUSSIFT BISSIFT BISSIFT BISSIFT BISSIFT