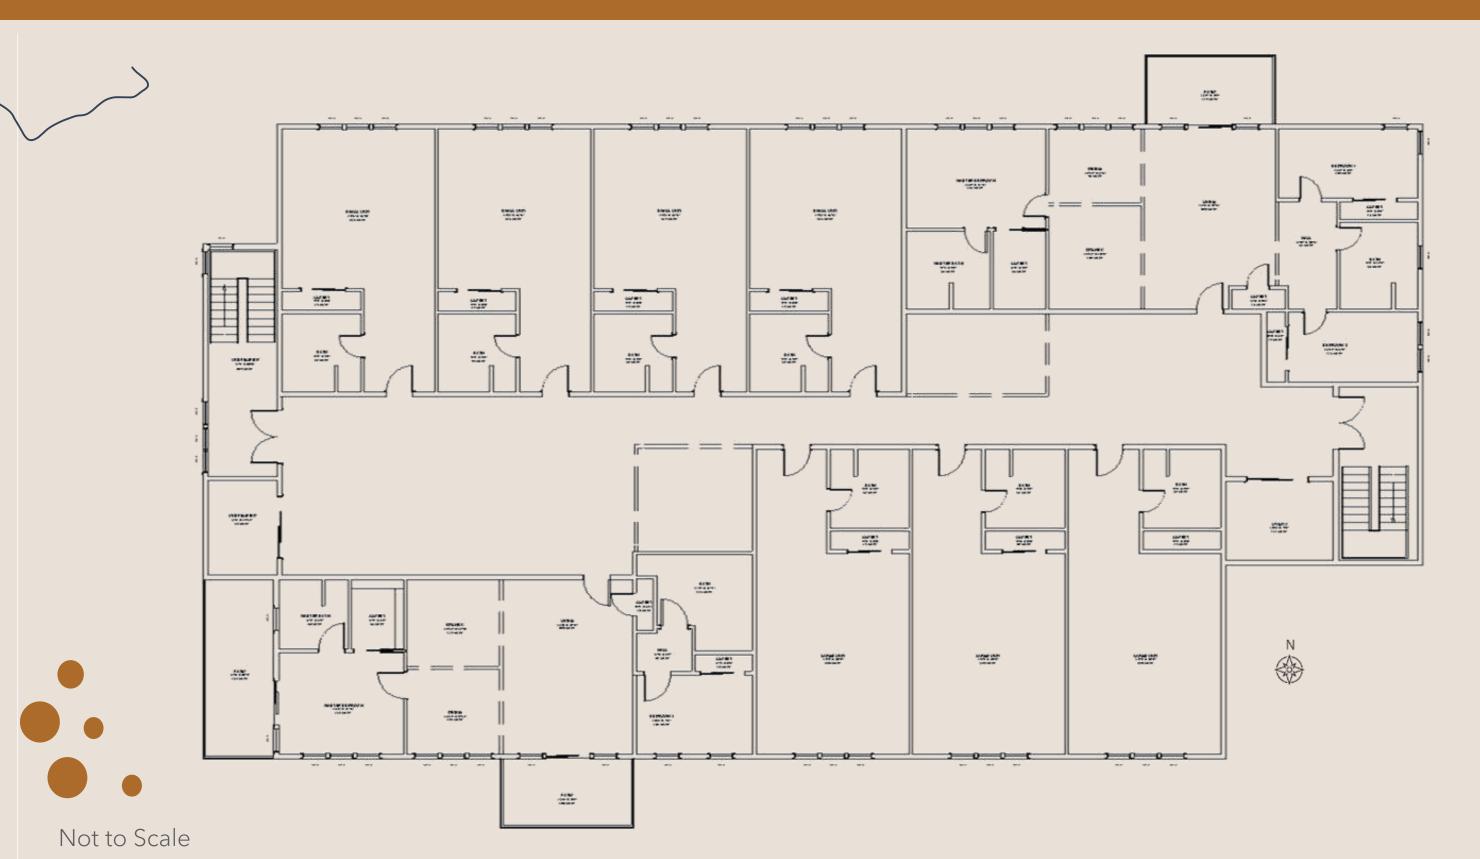

# Portfolio Two

By Paige Carrick IDSN 3202- Assignments 6 - 14







Not to Scale

### • 2 Bed – 2 Bath •



LIVING AREA 41050 FT

Not to Scale



HASTER BORN HASTER BORN BISSIFT BISSIFT BISSIFT UNSTER BATH SUSSIFT BISSIFT BISSIFT BISSIFT BISSIFT

### 3 Bed – 2 Bath •



LMING AREA 10285@FT

Not to Scale



## • Wall Elevations •







### ←East







### ←North

















## **Exterior View**



### Floor Plan



Scale : 1/8"

# Floor Plan



# Furniture Plan







## Elevation Views

### Kitchen and Living Room



North View



South View



East View



West View





### **Elevation Views**

### Master Bedroom and Bathroom



East View

West View

East View



West View



# Interior View

Living, Kitchen, and Dining



# Interior View







## Finishes

Option 1

| General Spaces | Kitchen       | 2        | Wet Space     | S   |
|----------------|---------------|----------|---------------|-----|
| Ceiling        | Ceiling       |          | Ceiling       |     |
| Crown Molding  | Crown Molding |          | Crown Molding |     |
|                |               |          |               |     |
|                |               |          |               |     |
|                | Wall Paint    |          |