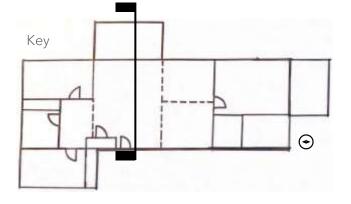

# Portfolio Two

By Paige Carrick IDSN 3202- Assignments 6 - 14







Not to Scale

### • 2 Bed – 2 Bath •



LIVING AREA 41050 FT

Not to Scale



HASTER BORN HASTER BORN BISSIFT BISSIFT BISSIFT UNSTER BATH SUSSIFT BISSIFT BISSIFT BISSIFT BISSIFT

### 3 Bed – 2 Bath •



LMING AREA 10285@FT

Not to Scale



## • Wall Elevations •







### ←East







### ←North

















## **Exterior View**



### Floor Plan



Scale : 1/8"

# Floor Plan



# Furniture Plan







## Elevation Views

### Kitchen and Living Room



North View



South View



East View



West View





### **Elevation Views**

### Master Bedroom and Bathroom



East View

West View

East View



West View



# Interior View

Living, Kitchen, and Dining



# Interior View







## Finishes

Option 1

| General Spaces | Kitchen       | 2        | Wet Space     | S   |
|----------------|---------------|----------|---------------|-----|
| Ceiling        | Ceiling       |          | Ceiling       |     |
| Crown Molding  | Crown Molding |          | Crown Molding |     |
|                |               |          |               |     |
|