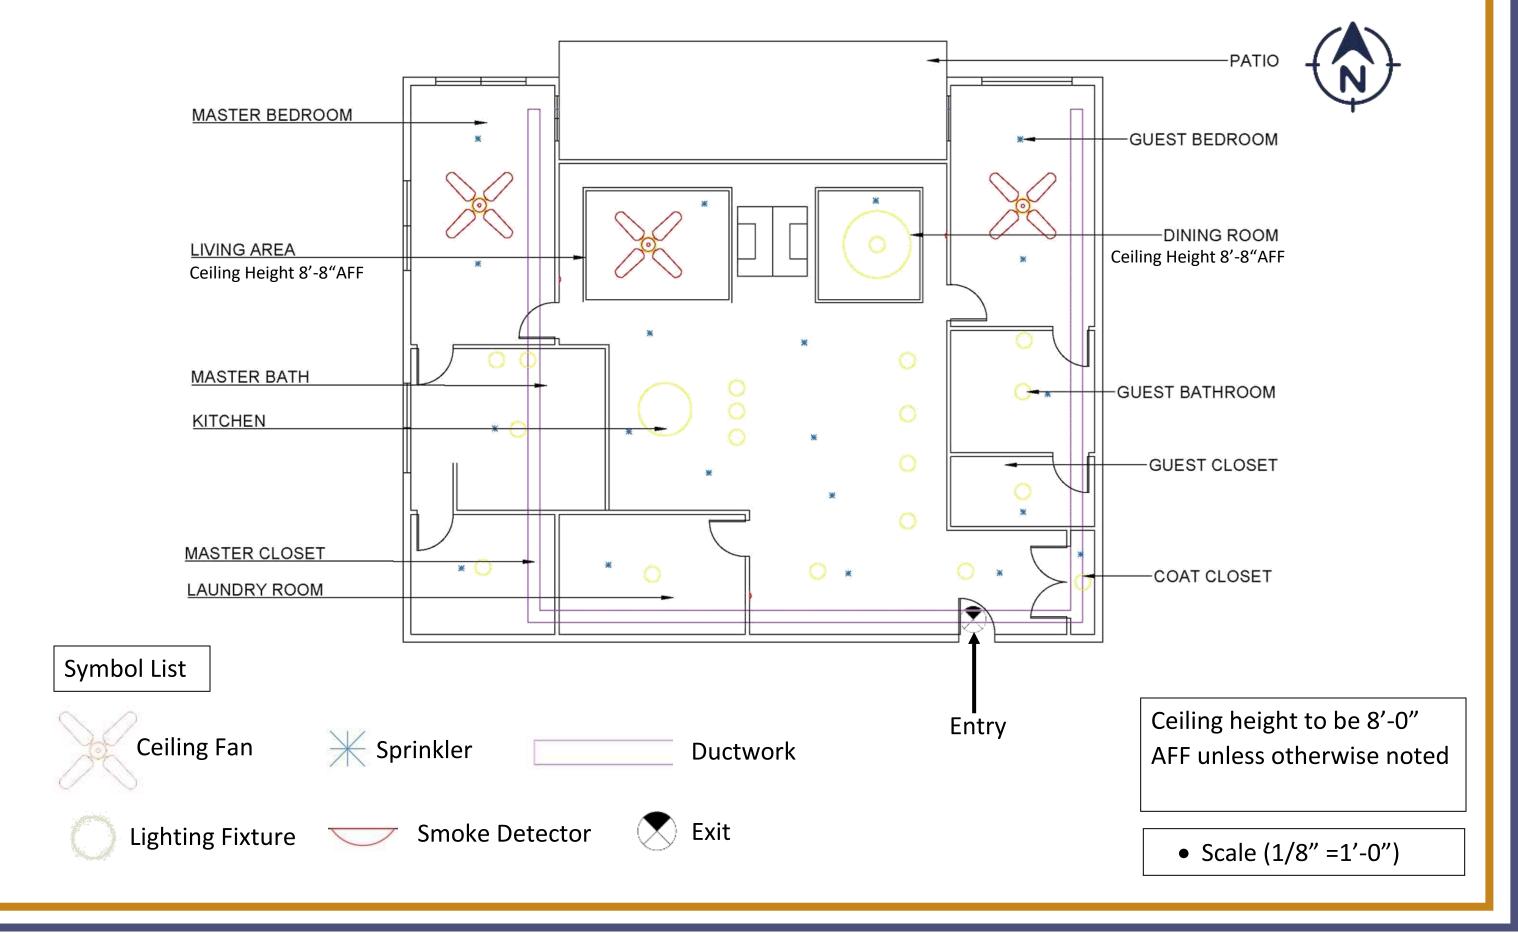

ALEXIS JUDY
SPRING 2021
IDSN 3202
PORTFOLIO 2

### SPACE PLANNING





Floorplan Option #2

Floorplan Option #1



Floorplan Option #3

## EXPLORATION











Option #2

## ENTRY













Option #2

## CEILING/DAYLIGHTING













Option #2

## SUPPORT SPACES

### Option #1













### APARTMENT FLOOR PLAN





• Not to Scale

## FURNITURE PLAN





• Scale (1/8" =1'-0")

## REFLECTED CEILING PLAN



# ROOM ELEVATIONS

# **Master Bedroom** North South West East



# ROOM ELEVATIONS

### **Living Area**

North



West



East



### **Dining Area**

North



West



East



#### Kitchen

West



South



East



• Scale (1/4" = 1'-0")





• Not to Scale

































# FINISHES OPTION #1

**Bedroom Finishes** 



Bathroom Finishes



Living & Dining Room Finishes



Kitchen Finishes



# FINISHES OPTION #2

**Bedroom Finishes** 



**Bathroom Finishes** 



Living & Dining Room Finishes



Kitchen Finishes