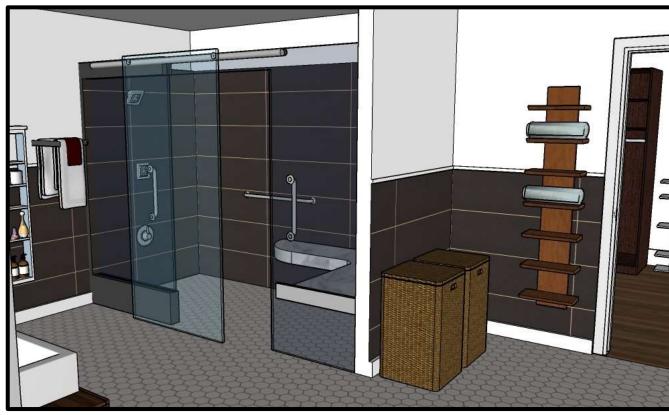

ALEXIS JUDY
SPRING 2021
IDSN 3202
PORTFOLIO 2

### SPACE PLANNING





Floorplan Option #2

Floorplan Option #1



Floorplan Option #3

## EXPLORATION











Option #2

## ENTRY













Option #2

## CEILING/DAYLIGHTING













Option #2

## SUPPORT SPACES

### Option #1













### APARTMENT FLOOR PLAN





• Not to Scale

## FURNITURE PLAN





• Scale (1/8" =1'-0")

## REFLECTED CEILING PLAN



# ROOM ELEVATIONS

# **Master Bedroom** North South West East



# ROOM ELEVATIONS

### **Living Area**

North



West



East



### **Dining Area**

North



West



East



#### Kitchen

West



South



East



• Scale (1/4" = 1'-0")





• Not to Scale

































# FINISHES OPTION #1

**Bedroom Finishes** 



Bathroom Finishes



Living & Dining Room Finishes



Kitchen Finishes



# FINISHES OPTION #2

**Bedroom Finishes** 



**Bathroom Finishes** 



Living & Dining Room Finishes



Kitchen Finishes