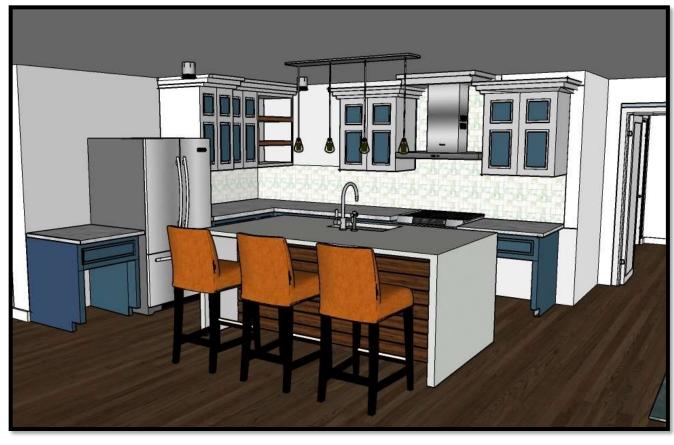

ALEXIS JUDY
SPRING 2021
IDSN 3202
PORTFOLIO 2

### SPACE PLANNING





Floorplan Option #2

Floorplan Option #1



Floorplan Option #3

## EXPLORATION











Option #2

## ENTRY













Option #2

## CEILING/DAYLIGHTING













Option #2

## SUPPORT SPACES

### Option #1













### APARTMENT FLOOR PLAN





• Not to Scale

## FURNITURE PLAN





• Scale (1/8" =1'-0")

## REFLECTED CEILING PLAN



# ROOM ELEVATIONS

# **Master Bedroom** North South West East



# ROOM ELEVATIONS

### **Living Area**

North



West



East



### **Dining Area**

North



West



East



#### Kitchen

West



South



East



• Scale (1/4" = 1'-0")





• Not to Scale

































# FINISHES OPTION #1

**Bedroom Finishes** 



Bathroom Finishes



Living & Dining Room Finishes



Kitchen Finishes



# FINISHES OPTION #2

**Bedroom Finishes** 



**Bathroom Finishes** 



Living & Dining Room Finishes



Kitchen Finishes