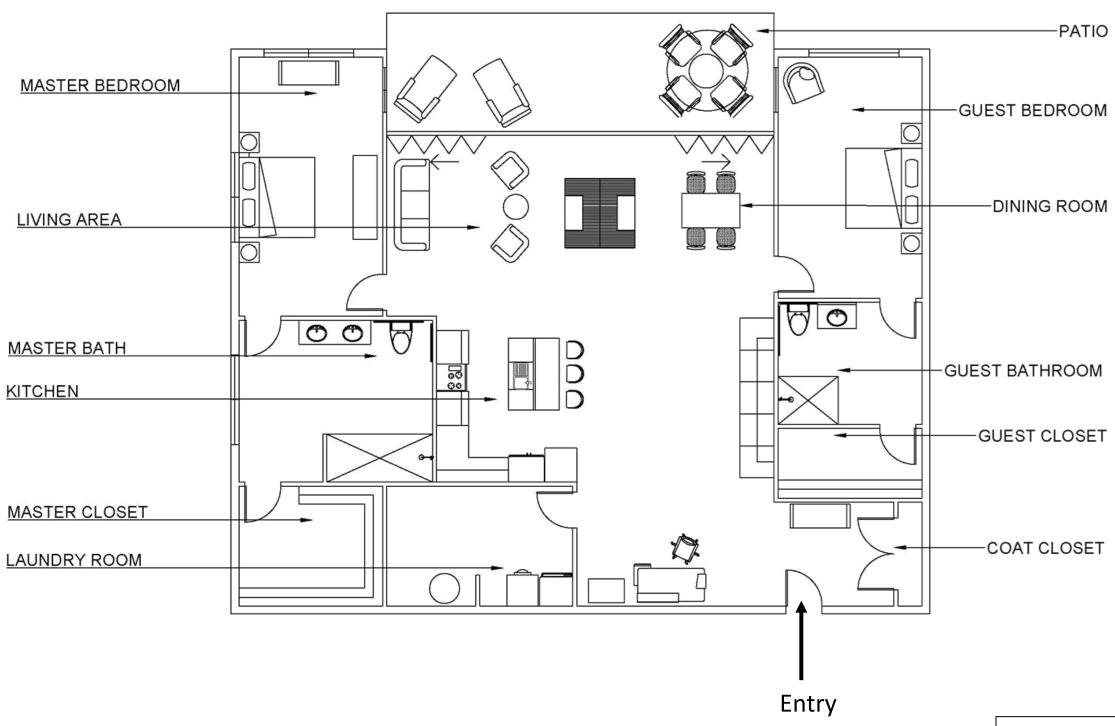

ALEXIS JUDY
SPRING 2021
IDSN 3202
PORTFOLIO 2

### SPACE PLANNING





Floorplan Option #2

Floorplan Option #1



Floorplan Option #3

## EXPLORATION











Option #2

## ENTRY













Option #2

## CEILING/DAYLIGHTING













Option #2

## SUPPORT SPACES

### Option #1













### APARTMENT FLOOR PLAN





• Not to Scale

## FURNITURE PLAN





• Scale (1/8" =1'-0")

## REFLECTED CEILING PLAN



# ROOM ELEVATIONS

# **Master Bedroom** North South West East



# ROOM ELEVATIONS

### **Living Area**

North



West



East



### **Dining Area**

North



West



East



#### Kitchen

West



South



East



• Scale (1/4" = 1'-0")





• Not to Scale

































# FINISHES OPTION #1

**Bedroom Finishes** 



Bathroom Finishes



Living & Dining Room Finishes



Kitchen Finishes



# FINISHES OPTION #2

**Bedroom Finishes** 



**Bathroom Finishes** 



Living & Dining Room Finishes



Kitchen Finishes