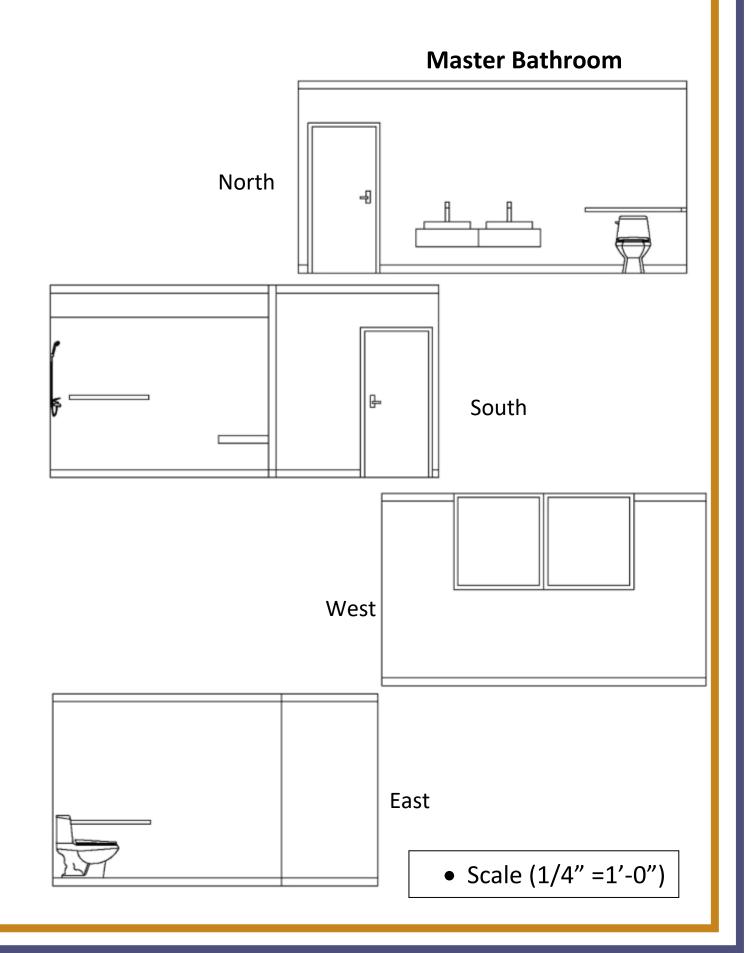

ALEXIS JUDY
SPRING 2021
IDSN 3202
PORTFOLIO 2

### SPACE PLANNING





Floorplan Option #2

Floorplan Option #1



Floorplan Option #3

## EXPLORATION











Option #2

## ENTRY













Option #2

## CEILING/DAYLIGHTING













Option #2

## SUPPORT SPACES

### Option #1













### APARTMENT FLOOR PLAN





• Not to Scale

## FURNITURE PLAN





• Scale (1/8" =1'-0")

## REFLECTED CEILING PLAN



# ROOM ELEVATIONS

# **Master Bedroom** North South West East



# ROOM ELEVATIONS

### **Living Area**

North



West



East



### **Dining Area**

North



West



East



#### Kitchen

West



South



East



• Scale (1/4" = 1'-0")





• Not to Scale

































# FINISHES OPTION #1

**Bedroom Finishes** 



Bathroom Finishes



Living & Dining Room Finishes



Kitchen Finishes



# FINISHES OPTION #2

**Bedroom Finishes** 



**Bathroom Finishes** 



Living & Dining Room Finishes



Kitchen Finishes