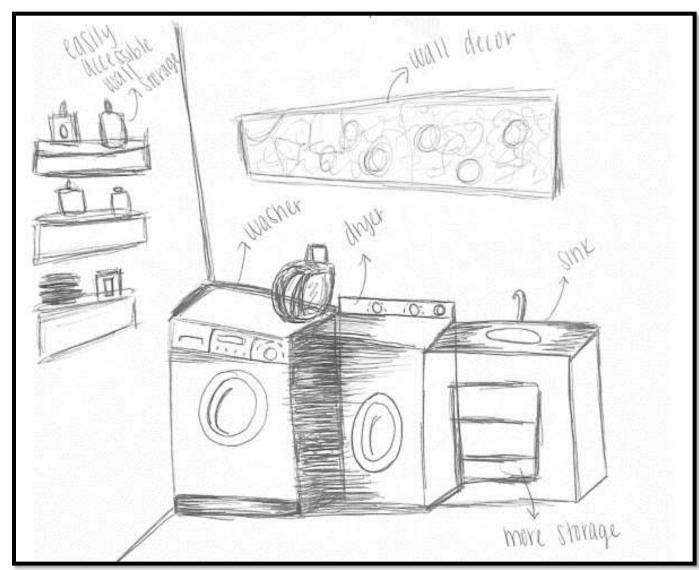

ALEXIS JUDY
SPRING 2021
IDSN 3202
PORTFOLIO 2

### SPACE PLANNING





Floorplan Option #2

Floorplan Option #1



Floorplan Option #3

## EXPLORATION











Option #2

## ENTRY













Option #2

## CEILING/DAYLIGHTING













Option #2

## SUPPORT SPACES

### Option #1













### APARTMENT FLOOR PLAN





• Not to Scale

## FURNITURE PLAN





• Scale (1/8" =1'-0")

## REFLECTED CEILING PLAN



# ROOM ELEVATIONS

# **Master Bedroom** North South West East



# ROOM ELEVATIONS

### **Living Area**

North



West



East



### **Dining Area**

North



West



East



#### Kitchen

West



South



East



• Scale (1/4" = 1'-0")





• Not to Scale

































# FINISHES OPTION #1

**Bedroom Finishes** 



Bathroom Finishes



Living & Dining Room Finishes



Kitchen Finishes



# FINISHES OPTION #2

**Bedroom Finishes** 



**Bathroom Finishes** 



Living & Dining Room Finishes



Kitchen Finishes