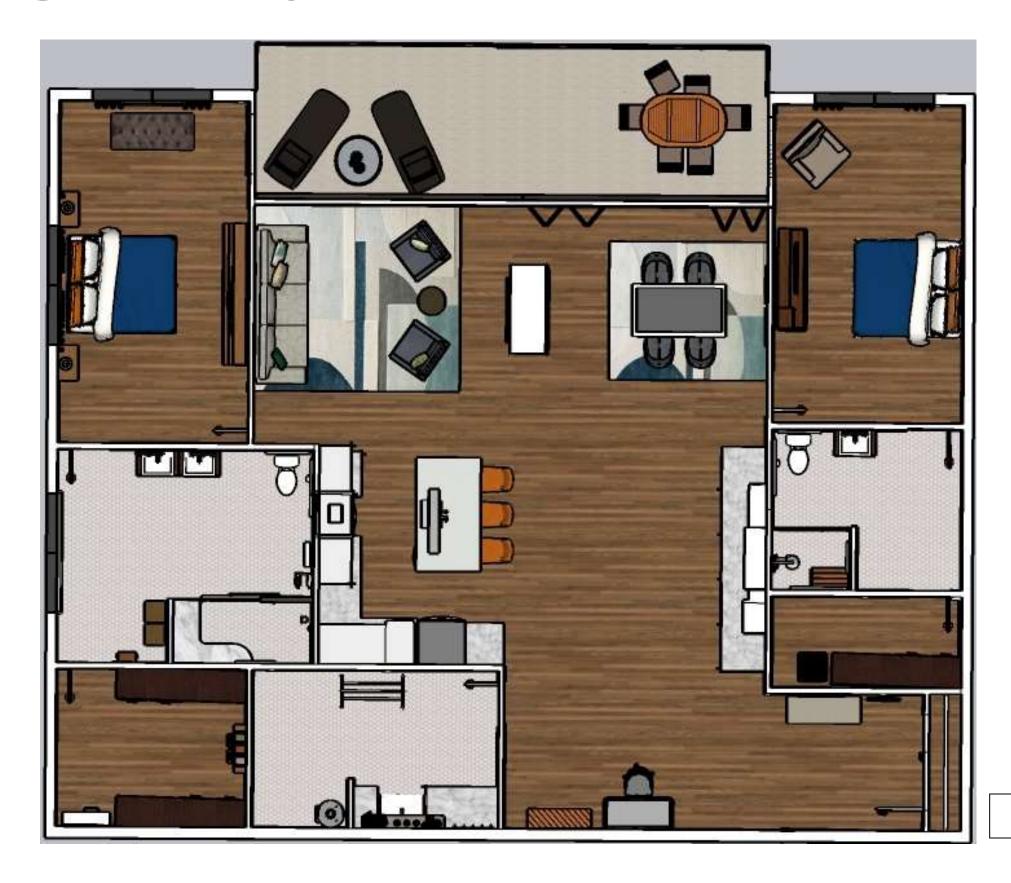

ALEXIS JUDY
SPRING 2021
IDSN 3202
PORTFOLIO 2

### SPACE PLANNING





Floorplan Option #2

Floorplan Option #1



Floorplan Option #3

## EXPLORATION











Option #2

## ENTRY













Option #2

## CEILING/DAYLIGHTING













Option #2

## SUPPORT SPACES

### Option #1













### APARTMENT FLOOR PLAN





• Not to Scale

## FURNITURE PLAN





• Scale (1/8" =1'-0")

## REFLECTED CEILING PLAN



# ROOM ELEVATIONS

# **Master Bedroom** North South West East



# ROOM ELEVATIONS

### **Living Area**

North



West



East



### **Dining Area**

North



West



East



#### Kitchen

West



South



East



• Scale (1/4" = 1'-0")





• Not to Scale

































# FINISHES OPTION #1

**Bedroom Finishes** 



Bathroom Finishes



Living & Dining Room Finishes



Kitchen Finishes



# FINISHES OPTION #2

**Bedroom Finishes** 



**Bathroom Finishes** 



Living & Dining Room Finishes



Kitchen Finishes