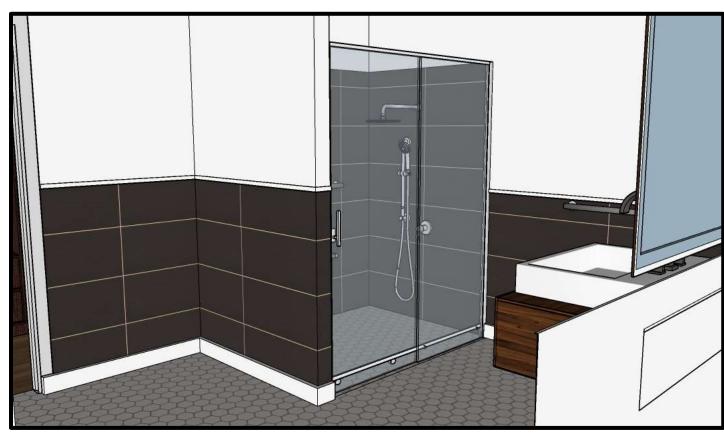

# FINISHES OPTION #1

**Bedroom Finishes** 

Bathroom Finishes

Living & Dining Room Finishes

Kitchen Finishes

# FINISHES OPTION #2

**Bedroom Finishes** 

**Bathroom Finishes** 

Living & Dining Room Finishes

Kitchen Finishes