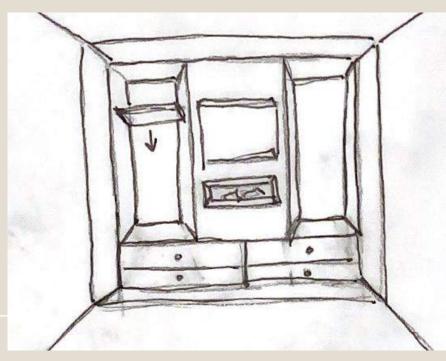

SENIOR LIVING: PORTFOLIO TWO

### SPACE PLAN SKETCHES











#### PROBLEM SKETCHES: EXPLORATION













#### CEILING













### ENTRY













### SUPPORT SPACES













### FURNITURE PLAN





### COMPLEX





#### ELEVATIONS: GREAT ROOM



### ELEVATIONS: MASTER



# ELEVATIONS: MASTER BATH



### RCP



LIVING ROOM, BEDROOMS, KITCHEN: 10 FT CEILINGS BATHROOMS, PANTRY, LAUNDRY, CLOSETS: 8 FT CEILINGS





### SKETCHUP MODEL: EXTERIOR





# SKETCHUP MODEL: BIRDS EYE





### SKETCHUP MODEL: GREAT ROOM



# SKETCHUP MODEL: MASTER



### SKETCHUP MODEL: MASTER BATH



# SKETCHUP MODEL: GUEST



#### FINISHES AND MATERIALS: 1



Living and Dining



Kitchen



Master

# FINISHES AND MATERIALS: 2



Living and Dining



Kitchen



Master