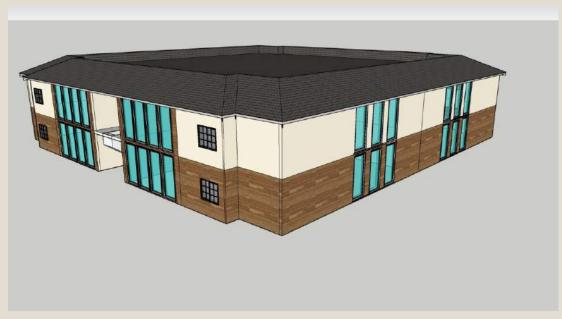

SENIOR LIVING: PORTFOLIO TWO

### SPACE PLAN SKETCHES











#### PROBLEM SKETCHES: EXPLORATION













#### CEILING













### ENTRY













### SUPPORT SPACES













### FURNITURE PLAN





### COMPLEX





#### ELEVATIONS: GREAT ROOM



### ELEVATIONS: MASTER



# ELEVATIONS: MASTER BATH



### RCP



LIVING ROOM, BEDROOMS, KITCHEN: 10 FT CEILINGS BATHROOMS, PANTRY, LAUNDRY, CLOSETS: 8 FT CEILINGS





### SKETCHUP MODEL: EXTERIOR





# SKETCHUP MODEL: BIRDS EYE





### SKETCHUP MODEL: GREAT ROOM



# SKETCHUP MODEL: MASTER



### SKETCHUP MODEL: MASTER BATH



# SKETCHUP MODEL: GUEST



#### FINISHES AND MATERIALS: 1



Living and Dining



Kitchen



Master

# FINISHES AND MATERIALS: 2



Living and Dining



Kitchen



Master