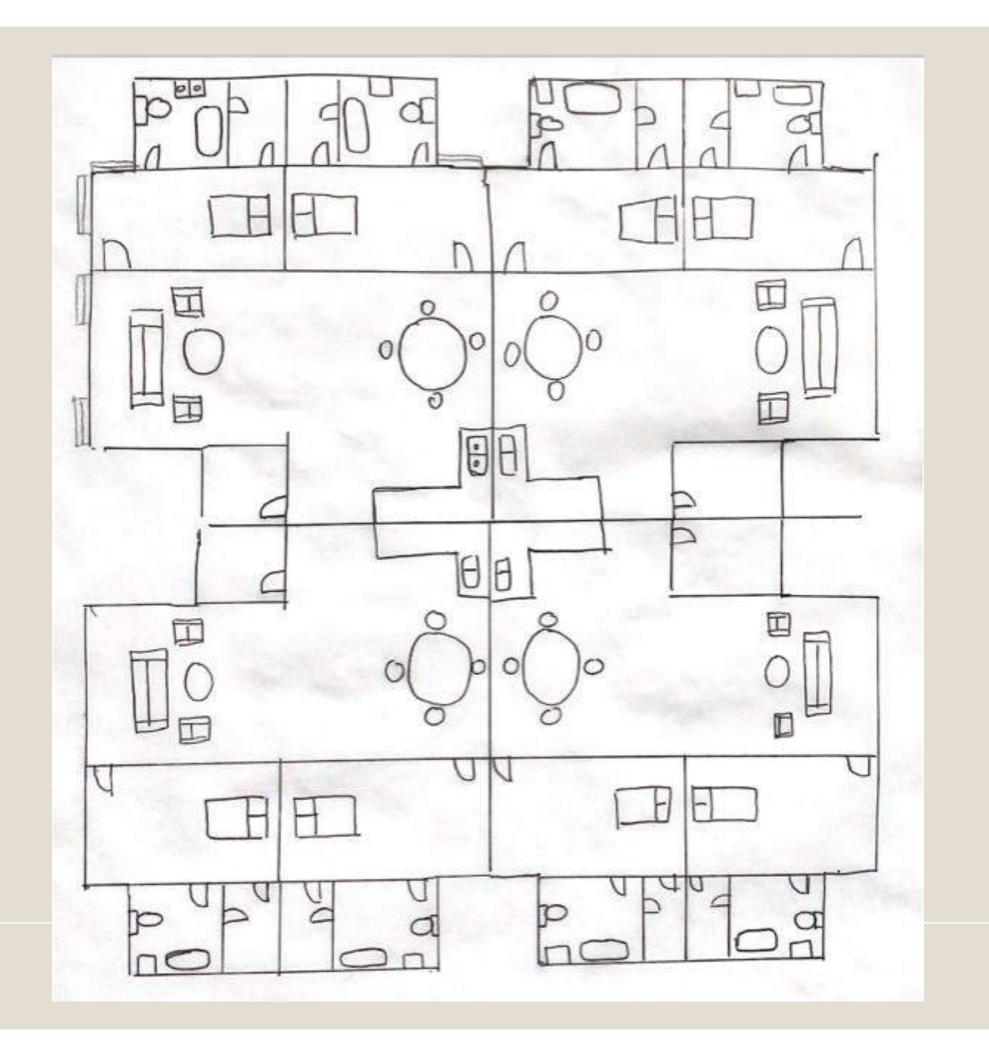

SENIOR LIVING: PORTFOLIO TWO

### SPACE PLAN SKETCHES











#### PROBLEM SKETCHES: EXPLORATION













#### CEILING













### ENTRY













### SUPPORT SPACES













### FURNITURE PLAN





### COMPLEX





#### ELEVATIONS: GREAT ROOM



### ELEVATIONS: MASTER



# ELEVATIONS: MASTER BATH



### RCP



LIVING ROOM, BEDROOMS, KITCHEN: 10 FT CEILINGS BATHROOMS, PANTRY, LAUNDRY, CLOSETS: 8 FT CEILINGS





### SKETCHUP MODEL: EXTERIOR





# SKETCHUP MODEL: BIRDS EYE





### SKETCHUP MODEL: GREAT ROOM



# SKETCHUP MODEL: MASTER



### SKETCHUP MODEL: MASTER BATH



# SKETCHUP MODEL: GUEST



#### FINISHES AND MATERIALS: 1



Living and Dining



Kitchen



Master

# FINISHES AND MATERIALS: 2



Living and Dining



Kitchen



Master