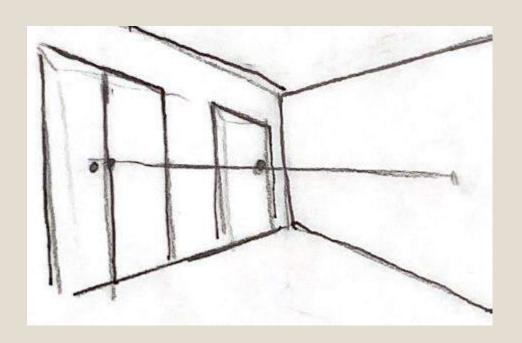

SENIOR LIVING: PORTFOLIO TWO

### SPACE PLAN SKETCHES











#### PROBLEM SKETCHES: EXPLORATION













#### CEILING













### ENTRY













### SUPPORT SPACES













### FURNITURE PLAN





### COMPLEX





#### ELEVATIONS: GREAT ROOM



### ELEVATIONS: MASTER



# ELEVATIONS: MASTER BATH



### RCP



LIVING ROOM, BEDROOMS, KITCHEN: 10 FT CEILINGS BATHROOMS, PANTRY, LAUNDRY, CLOSETS: 8 FT CEILINGS





### SKETCHUP MODEL: EXTERIOR





# SKETCHUP MODEL: BIRDS EYE





### SKETCHUP MODEL: GREAT ROOM



# SKETCHUP MODEL: MASTER



### SKETCHUP MODEL: MASTER BATH



# SKETCHUP MODEL: GUEST



#### FINISHES AND MATERIALS: 1



Living and Dining



Kitchen



Master

# FINISHES AND MATERIALS: 2



Living and Dining



Kitchen



Master