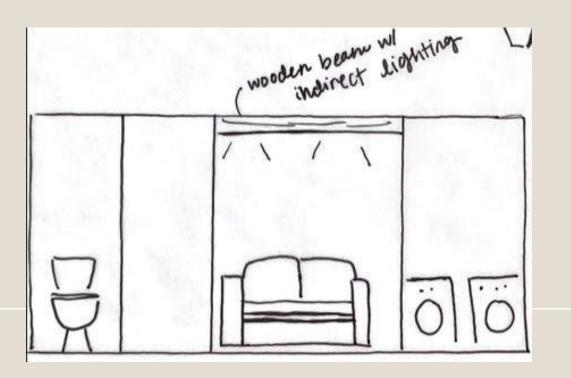

SENIOR LIVING: PORTFOLIO TWO

### SPACE PLAN SKETCHES











#### PROBLEM SKETCHES: EXPLORATION













#### CEILING













### ENTRY













### SUPPORT SPACES













### FURNITURE PLAN





### COMPLEX





#### ELEVATIONS: GREAT ROOM



### ELEVATIONS: MASTER



# ELEVATIONS: MASTER BATH



### RCP



LIVING ROOM, BEDROOMS, KITCHEN: 10 FT CEILINGS BATHROOMS, PANTRY, LAUNDRY, CLOSETS: 8 FT CEILINGS





### SKETCHUP MODEL: EXTERIOR





# SKETCHUP MODEL: BIRDS EYE





### SKETCHUP MODEL: GREAT ROOM



# SKETCHUP MODEL: MASTER



### SKETCHUP MODEL: MASTER BATH



# SKETCHUP MODEL: GUEST



#### FINISHES AND MATERIALS: 1



Living and Dining



Kitchen



Master

# FINISHES AND MATERIALS: 2



Living and Dining



Kitchen



Master