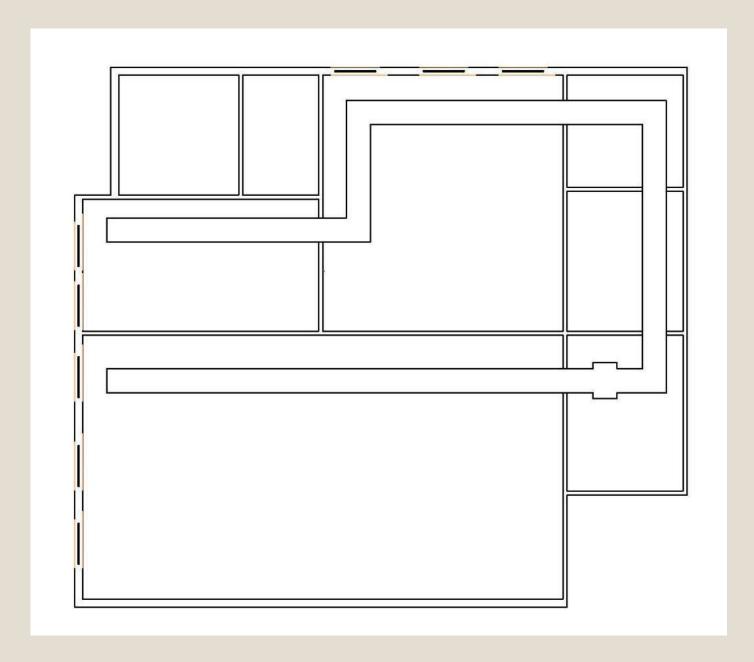

### RCP

LIVING ROOM, BEDROOMS, KITCHEN: 10 FT CEILINGS BATHROOMS, PANTRY, LAUNDRY, CLOSETS: 8 FT CEILINGS