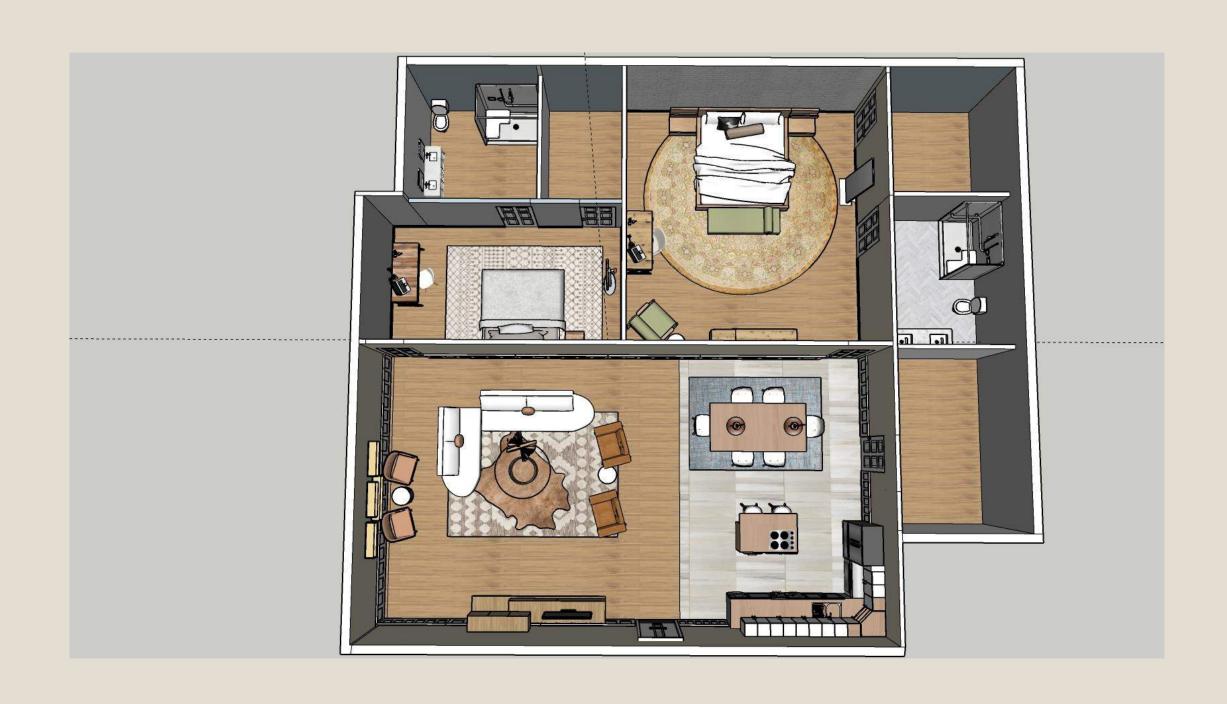

SENIOR LIVING: PORTFOLIO TWO

### SPACE PLAN SKETCHES











#### PROBLEM SKETCHES: EXPLORATION













#### CEILING













### ENTRY













### SUPPORT SPACES













### FURNITURE PLAN





### COMPLEX





#### ELEVATIONS: GREAT ROOM



### ELEVATIONS: MASTER



# ELEVATIONS: MASTER BATH



### RCP



LIVING ROOM, BEDROOMS, KITCHEN: 10 FT CEILINGS BATHROOMS, PANTRY, LAUNDRY, CLOSETS: 8 FT CEILINGS





### SKETCHUP MODEL: EXTERIOR





# SKETCHUP MODEL: BIRDS EYE





### SKETCHUP MODEL: GREAT ROOM



# SKETCHUP MODEL: MASTER



### SKETCHUP MODEL: MASTER BATH



# SKETCHUP MODEL: GUEST



#### FINISHES AND MATERIALS: 1



Living and Dining



Kitchen



Master

# FINISHES AND MATERIALS: 2



Living and Dining



Kitchen



Master