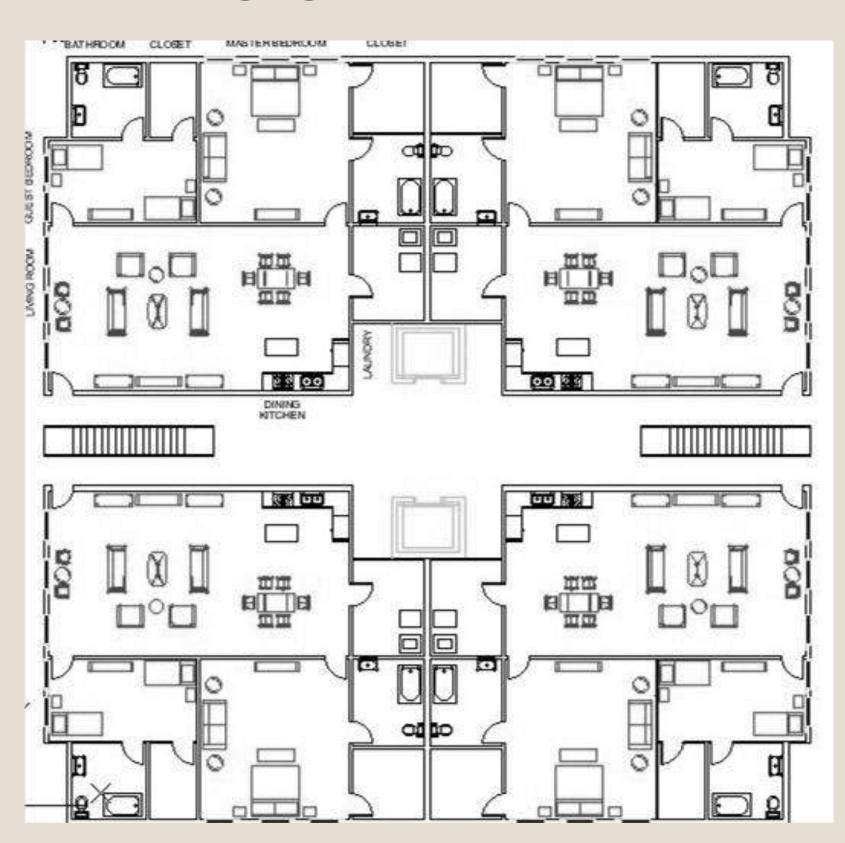

SENIOR LIVING: PORTFOLIO TWO

### SPACE PLAN SKETCHES











#### PROBLEM SKETCHES: EXPLORATION













#### CEILING













### ENTRY













### SUPPORT SPACES













### FURNITURE PLAN





### COMPLEX





#### ELEVATIONS: GREAT ROOM



### ELEVATIONS: MASTER



# ELEVATIONS: MASTER BATH



### RCP



LIVING ROOM, BEDROOMS, KITCHEN: 10 FT CEILINGS BATHROOMS, PANTRY, LAUNDRY, CLOSETS: 8 FT CEILINGS





### SKETCHUP MODEL: EXTERIOR





# SKETCHUP MODEL: BIRDS EYE





### SKETCHUP MODEL: GREAT ROOM



# SKETCHUP MODEL: MASTER



### SKETCHUP MODEL: MASTER BATH



# SKETCHUP MODEL: GUEST



#### FINISHES AND MATERIALS: 1



Living and Dining



Kitchen



Master

# FINISHES AND MATERIALS: 2



Living and Dining



Kitchen



Master