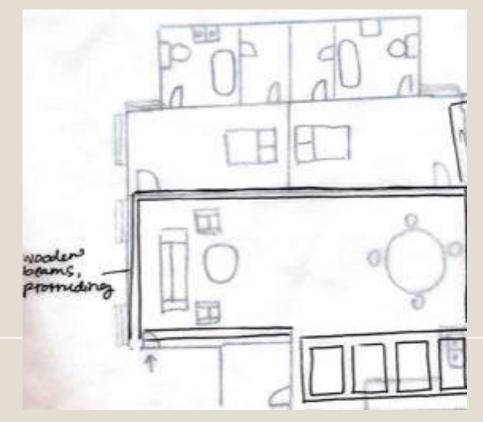

SENIOR LIVING: PORTFOLIO TWO

### SPACE PLAN SKETCHES











#### PROBLEM SKETCHES: EXPLORATION













#### CEILING













### ENTRY













### SUPPORT SPACES













### FURNITURE PLAN





### COMPLEX





#### ELEVATIONS: GREAT ROOM



### ELEVATIONS: MASTER



# ELEVATIONS: MASTER BATH



### RCP



LIVING ROOM, BEDROOMS, KITCHEN: 10 FT CEILINGS BATHROOMS, PANTRY, LAUNDRY, CLOSETS: 8 FT CEILINGS





### SKETCHUP MODEL: EXTERIOR





# SKETCHUP MODEL: BIRDS EYE





### SKETCHUP MODEL: GREAT ROOM



# SKETCHUP MODEL: MASTER



### SKETCHUP MODEL: MASTER BATH



# SKETCHUP MODEL: GUEST



#### FINISHES AND MATERIALS: 1



Living and Dining



Kitchen



Master

# FINISHES AND MATERIALS: 2



Living and Dining



Kitchen



Master