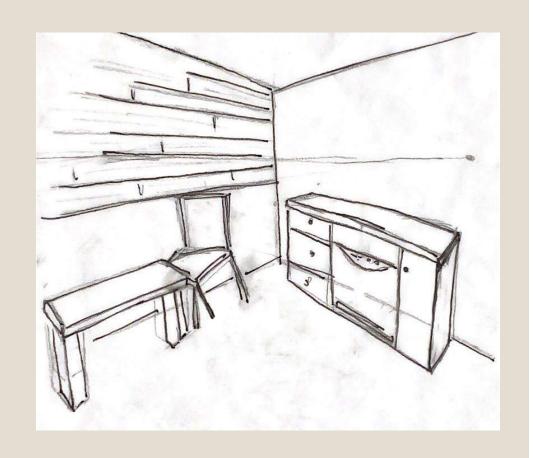

SENIOR LIVING: PORTFOLIO TWO

### SPACE PLAN SKETCHES











#### PROBLEM SKETCHES: EXPLORATION













#### CEILING













### ENTRY













### SUPPORT SPACES













### FURNITURE PLAN





### COMPLEX





#### ELEVATIONS: GREAT ROOM



### ELEVATIONS: MASTER



# ELEVATIONS: MASTER BATH



### RCP



LIVING ROOM, BEDROOMS, KITCHEN: 10 FT CEILINGS BATHROOMS, PANTRY, LAUNDRY, CLOSETS: 8 FT CEILINGS





### SKETCHUP MODEL: EXTERIOR





# SKETCHUP MODEL: BIRDS EYE





### SKETCHUP MODEL: GREAT ROOM



# SKETCHUP MODEL: MASTER



### SKETCHUP MODEL: MASTER BATH



# SKETCHUP MODEL: GUEST



#### FINISHES AND MATERIALS: 1



Living and Dining



Kitchen



Master

# FINISHES AND MATERIALS: 2



Living and Dining



Kitchen



Master