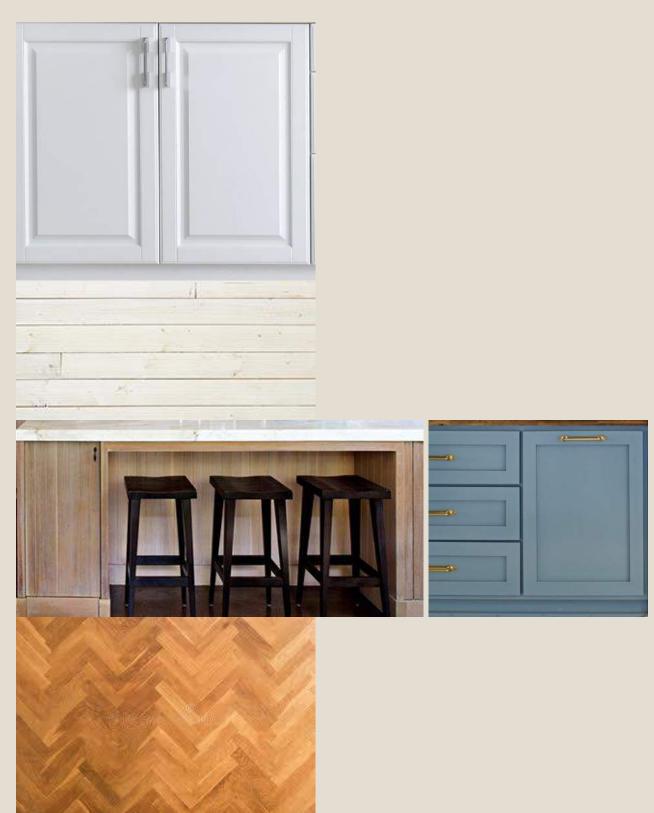

SENIOR LIVING: PORTFOLIO TWO

### SPACE PLAN SKETCHES











#### PROBLEM SKETCHES: EXPLORATION













#### CEILING













### ENTRY













### SUPPORT SPACES













### FURNITURE PLAN





### COMPLEX





#### ELEVATIONS: GREAT ROOM



### ELEVATIONS: MASTER



# ELEVATIONS: MASTER BATH



### RCP



LIVING ROOM, BEDROOMS, KITCHEN: 10 FT CEILINGS BATHROOMS, PANTRY, LAUNDRY, CLOSETS: 8 FT CEILINGS





### SKETCHUP MODEL: EXTERIOR





# SKETCHUP MODEL: BIRDS EYE





### SKETCHUP MODEL: GREAT ROOM



# SKETCHUP MODEL: MASTER



### SKETCHUP MODEL: MASTER BATH



# SKETCHUP MODEL: GUEST



#### FINISHES AND MATERIALS: 1



Living and Dining



Kitchen



Master

# FINISHES AND MATERIALS: 2



Living and Dining



Kitchen



Master