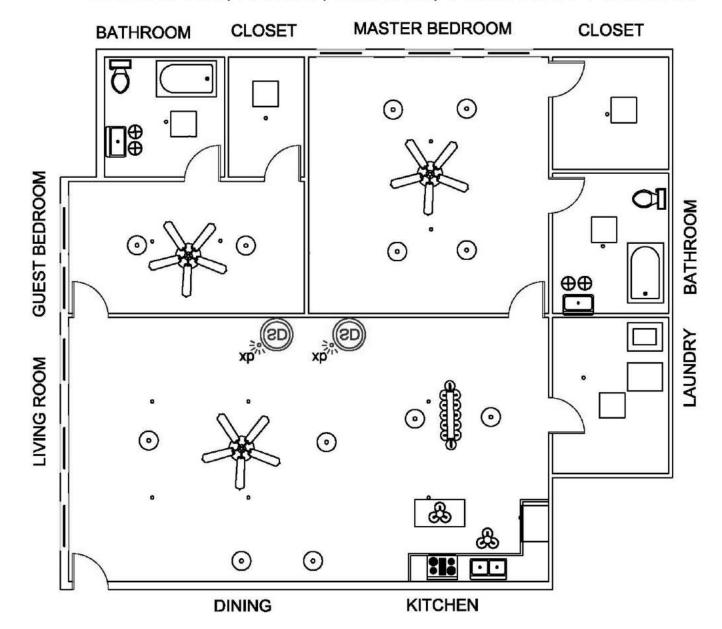

SENIOR LIVING: PORTFOLIO TWO

### SPACE PLAN SKETCHES











#### PROBLEM SKETCHES: EXPLORATION













#### CEILING













### ENTRY













### SUPPORT SPACES













### FURNITURE PLAN





### COMPLEX





#### ELEVATIONS: GREAT ROOM



### ELEVATIONS: MASTER



# ELEVATIONS: MASTER BATH



### RCP



LIVING ROOM, BEDROOMS, KITCHEN: 10 FT CEILINGS BATHROOMS, PANTRY, LAUNDRY, CLOSETS: 8 FT CEILINGS





### SKETCHUP MODEL: EXTERIOR





# SKETCHUP MODEL: BIRDS EYE





### SKETCHUP MODEL: GREAT ROOM



# SKETCHUP MODEL: MASTER



### SKETCHUP MODEL: MASTER BATH



# SKETCHUP MODEL: GUEST



#### FINISHES AND MATERIALS: 1



Living and Dining



Kitchen



Master

# FINISHES AND MATERIALS: 2



Living and Dining



Kitchen



Master