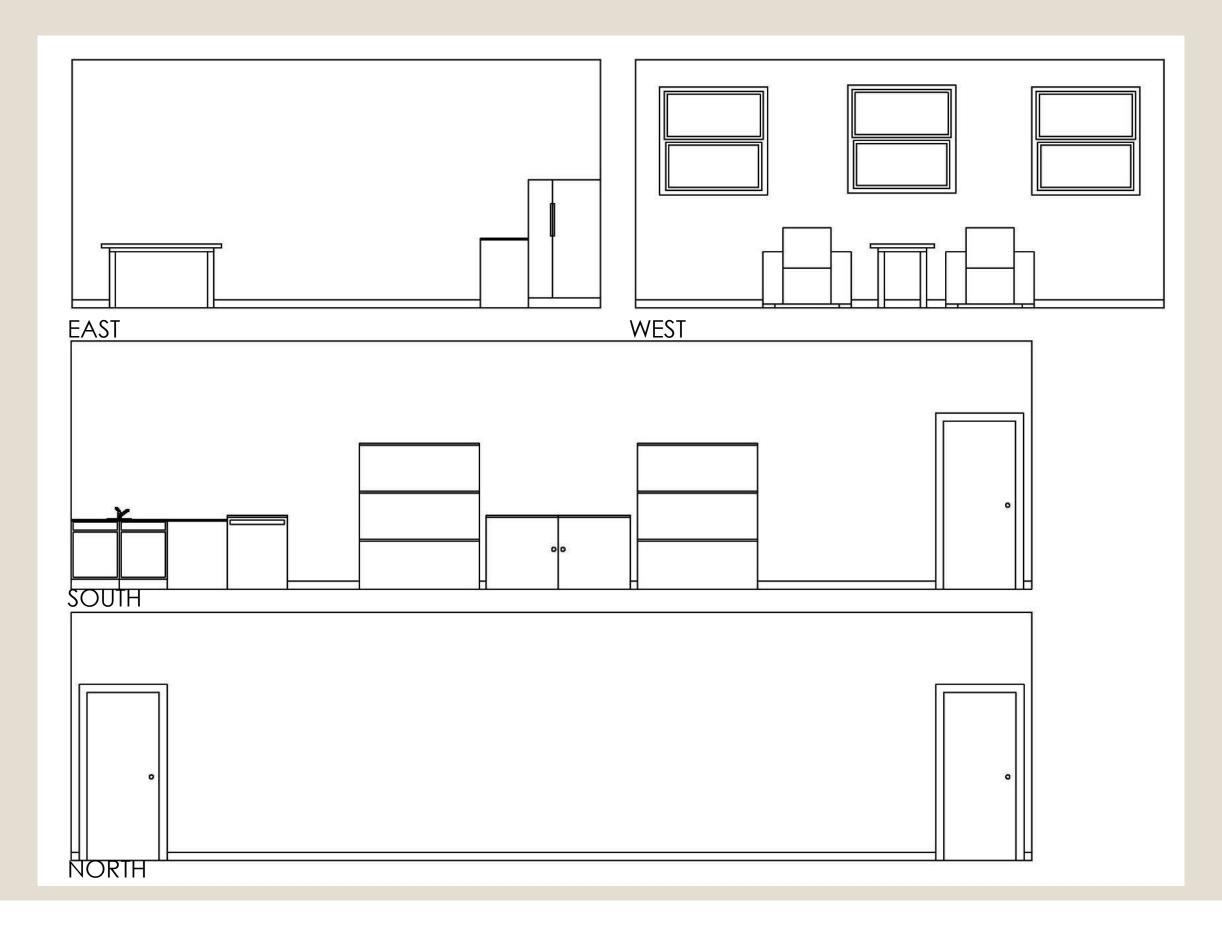

SENIOR LIVING: PORTFOLIO TWO

### SPACE PLAN SKETCHES











#### PROBLEM SKETCHES: EXPLORATION













#### CEILING













### ENTRY













### SUPPORT SPACES













### FURNITURE PLAN





### COMPLEX





#### ELEVATIONS: GREAT ROOM



### ELEVATIONS: MASTER



# ELEVATIONS: MASTER BATH



### RCP



LIVING ROOM, BEDROOMS, KITCHEN: 10 FT CEILINGS BATHROOMS, PANTRY, LAUNDRY, CLOSETS: 8 FT CEILINGS





### SKETCHUP MODEL: EXTERIOR





# SKETCHUP MODEL: BIRDS EYE





### SKETCHUP MODEL: GREAT ROOM



# SKETCHUP MODEL: MASTER



### SKETCHUP MODEL: MASTER BATH



# SKETCHUP MODEL: GUEST



#### FINISHES AND MATERIALS: 1



Living and Dining



Kitchen



Master

# FINISHES AND MATERIALS: 2



Living and Dining



Kitchen



Master