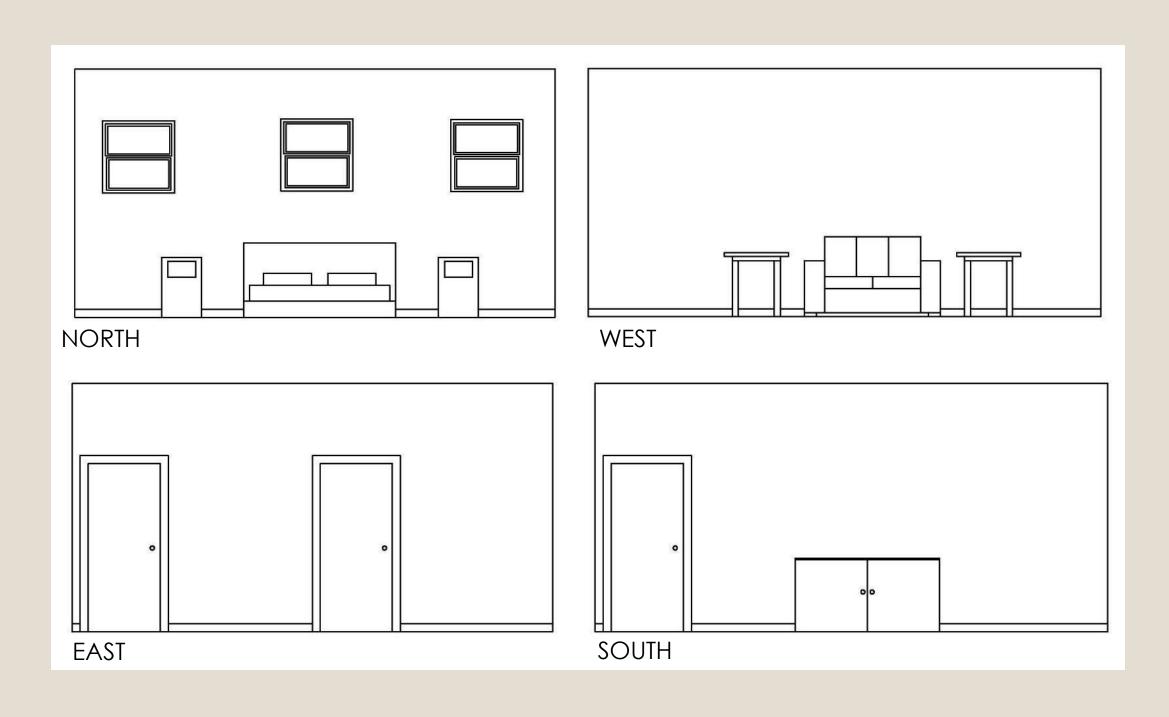

SENIOR LIVING: PORTFOLIO TWO

### SPACE PLAN SKETCHES











#### PROBLEM SKETCHES: EXPLORATION













#### CEILING













### ENTRY













### SUPPORT SPACES













### FURNITURE PLAN





### COMPLEX





#### ELEVATIONS: GREAT ROOM



### ELEVATIONS: MASTER



# ELEVATIONS: MASTER BATH



### RCP



LIVING ROOM, BEDROOMS, KITCHEN: 10 FT CEILINGS BATHROOMS, PANTRY, LAUNDRY, CLOSETS: 8 FT CEILINGS





### SKETCHUP MODEL: EXTERIOR





# SKETCHUP MODEL: BIRDS EYE





### SKETCHUP MODEL: GREAT ROOM



# SKETCHUP MODEL: MASTER



### SKETCHUP MODEL: MASTER BATH



# SKETCHUP MODEL: GUEST



#### FINISHES AND MATERIALS: 1



Living and Dining



Kitchen



Master

# FINISHES AND MATERIALS: 2



Living and Dining



Kitchen



Master