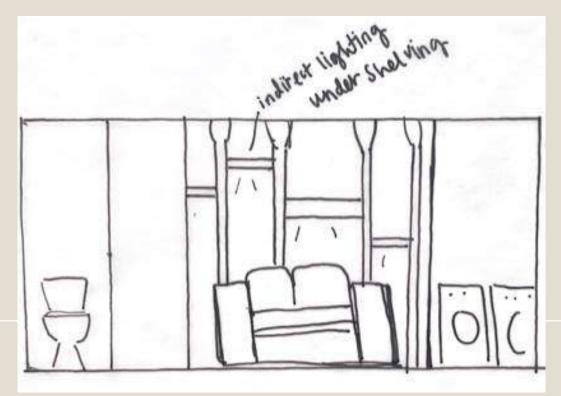

SENIOR LIVING: PORTFOLIO TWO

### SPACE PLAN SKETCHES











#### PROBLEM SKETCHES: EXPLORATION













#### CEILING













### ENTRY













### SUPPORT SPACES













### FURNITURE PLAN





### COMPLEX





#### ELEVATIONS: GREAT ROOM



### ELEVATIONS: MASTER



# ELEVATIONS: MASTER BATH



### RCP



LIVING ROOM, BEDROOMS, KITCHEN: 10 FT CEILINGS BATHROOMS, PANTRY, LAUNDRY, CLOSETS: 8 FT CEILINGS





### SKETCHUP MODEL: EXTERIOR





# SKETCHUP MODEL: BIRDS EYE





### SKETCHUP MODEL: GREAT ROOM



# SKETCHUP MODEL: MASTER



### SKETCHUP MODEL: MASTER BATH



# SKETCHUP MODEL: GUEST



#### FINISHES AND MATERIALS: 1



Living and Dining



Kitchen



Master

# FINISHES AND MATERIALS: 2



Living and Dining



Kitchen



Master