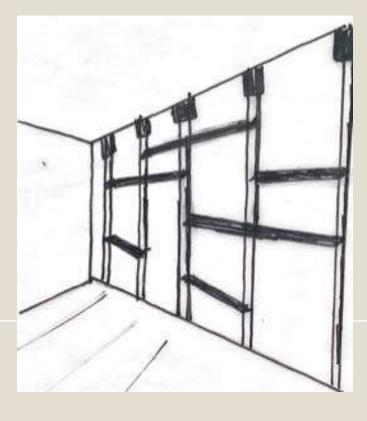

SENIOR LIVING: PORTFOLIO TWO

### SPACE PLAN SKETCHES











#### PROBLEM SKETCHES: EXPLORATION













#### CEILING













### ENTRY













### SUPPORT SPACES













### FURNITURE PLAN





### COMPLEX





#### ELEVATIONS: GREAT ROOM



### ELEVATIONS: MASTER



# ELEVATIONS: MASTER BATH



### RCP



LIVING ROOM, BEDROOMS, KITCHEN: 10 FT CEILINGS BATHROOMS, PANTRY, LAUNDRY, CLOSETS: 8 FT CEILINGS





### SKETCHUP MODEL: EXTERIOR





# SKETCHUP MODEL: BIRDS EYE





### SKETCHUP MODEL: GREAT ROOM



# SKETCHUP MODEL: MASTER



### SKETCHUP MODEL: MASTER BATH



# SKETCHUP MODEL: GUEST



#### FINISHES AND MATERIALS: 1



Living and Dining



Kitchen



Master

# FINISHES AND MATERIALS: 2



Living and Dining



Kitchen



Master