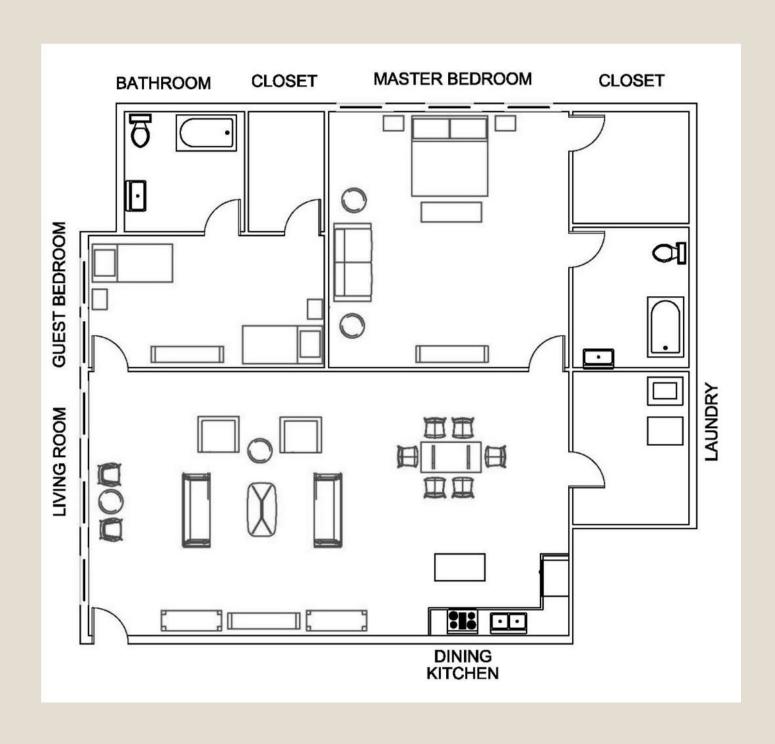

SENIOR LIVING: PORTFOLIO TWO

### SPACE PLAN SKETCHES











#### PROBLEM SKETCHES: EXPLORATION













#### CEILING













### ENTRY













### SUPPORT SPACES













### FURNITURE PLAN





### COMPLEX





#### ELEVATIONS: GREAT ROOM



### ELEVATIONS: MASTER



# ELEVATIONS: MASTER BATH



### RCP



LIVING ROOM, BEDROOMS, KITCHEN: 10 FT CEILINGS BATHROOMS, PANTRY, LAUNDRY, CLOSETS: 8 FT CEILINGS





### SKETCHUP MODEL: EXTERIOR





# SKETCHUP MODEL: BIRDS EYE





### SKETCHUP MODEL: GREAT ROOM



# SKETCHUP MODEL: MASTER



### SKETCHUP MODEL: MASTER BATH



# SKETCHUP MODEL: GUEST



#### FINISHES AND MATERIALS: 1



Living and Dining



Kitchen



Master

# FINISHES AND MATERIALS: 2



Living and Dining



Kitchen



Master