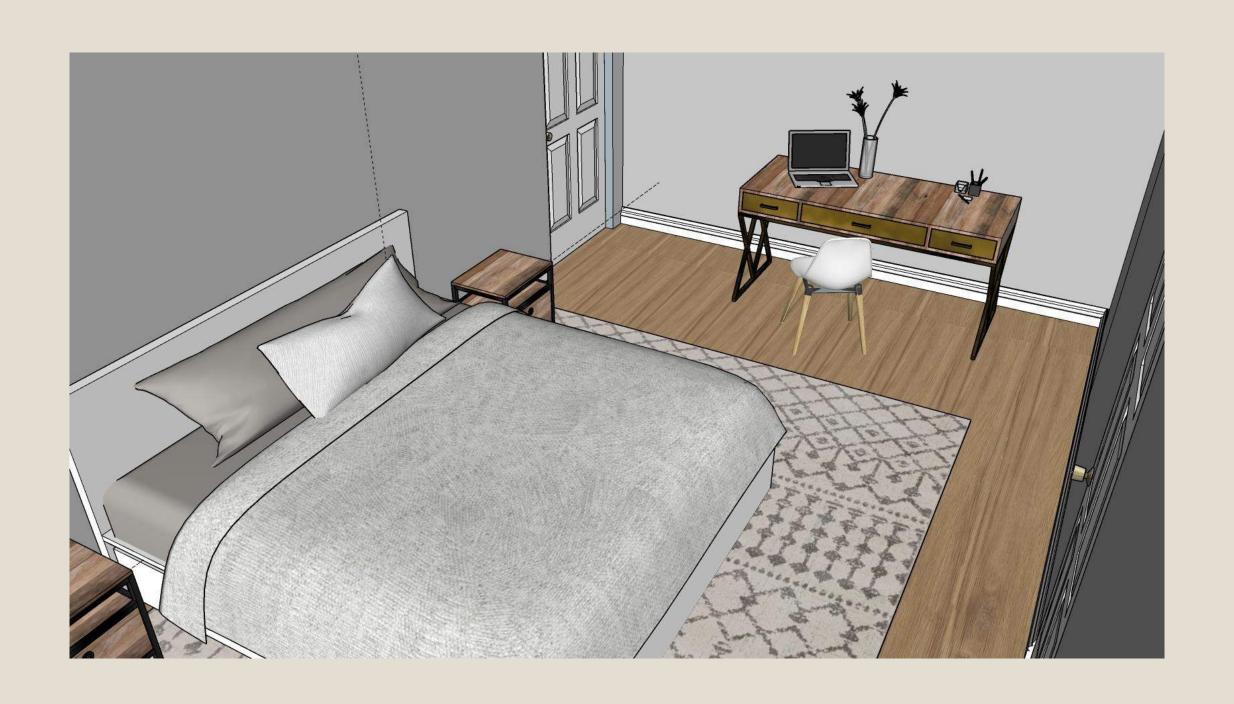

SENIOR LIVING: PORTFOLIO TWO

### SPACE PLAN SKETCHES











#### PROBLEM SKETCHES: EXPLORATION













#### CEILING













### ENTRY













### SUPPORT SPACES













### FURNITURE PLAN





### COMPLEX





#### ELEVATIONS: GREAT ROOM



### ELEVATIONS: MASTER



# ELEVATIONS: MASTER BATH



### RCP



LIVING ROOM, BEDROOMS, KITCHEN: 10 FT CEILINGS BATHROOMS, PANTRY, LAUNDRY, CLOSETS: 8 FT CEILINGS





### SKETCHUP MODEL: EXTERIOR





# SKETCHUP MODEL: BIRDS EYE





### SKETCHUP MODEL: GREAT ROOM



# SKETCHUP MODEL: MASTER



### SKETCHUP MODEL: MASTER BATH



# SKETCHUP MODEL: GUEST



#### FINISHES AND MATERIALS: 1



Living and Dining



Kitchen



Master

# FINISHES AND MATERIALS: 2



Living and Dining



Kitchen



Master