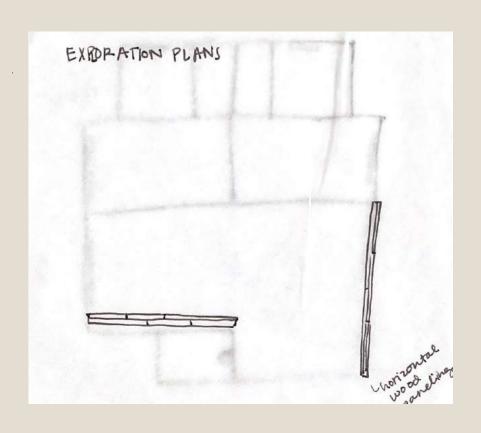

SENIOR LIVING: PORTFOLIO TWO

### SPACE PLAN SKETCHES











#### PROBLEM SKETCHES: EXPLORATION













#### CEILING













### ENTRY













### SUPPORT SPACES













### FURNITURE PLAN





### COMPLEX





#### ELEVATIONS: GREAT ROOM



### ELEVATIONS: MASTER



# ELEVATIONS: MASTER BATH



### RCP



LIVING ROOM, BEDROOMS, KITCHEN: 10 FT CEILINGS BATHROOMS, PANTRY, LAUNDRY, CLOSETS: 8 FT CEILINGS





### SKETCHUP MODEL: EXTERIOR





# SKETCHUP MODEL: BIRDS EYE





### SKETCHUP MODEL: GREAT ROOM



# SKETCHUP MODEL: MASTER



### SKETCHUP MODEL: MASTER BATH



# SKETCHUP MODEL: GUEST



#### FINISHES AND MATERIALS: 1



Living and Dining



Kitchen



Master

# FINISHES AND MATERIALS: 2



Living and Dining



Kitchen



Master