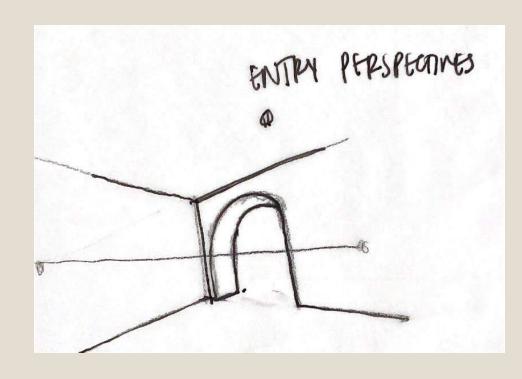

SENIOR LIVING: PORTFOLIO TWO

### SPACE PLAN SKETCHES











#### PROBLEM SKETCHES: EXPLORATION













#### CEILING













### ENTRY













### SUPPORT SPACES













### FURNITURE PLAN





### COMPLEX





#### ELEVATIONS: GREAT ROOM



### ELEVATIONS: MASTER



# ELEVATIONS: MASTER BATH



### RCP



LIVING ROOM, BEDROOMS, KITCHEN: 10 FT CEILINGS BATHROOMS, PANTRY, LAUNDRY, CLOSETS: 8 FT CEILINGS





### SKETCHUP MODEL: EXTERIOR





# SKETCHUP MODEL: BIRDS EYE





### SKETCHUP MODEL: GREAT ROOM



# SKETCHUP MODEL: MASTER



### SKETCHUP MODEL: MASTER BATH



# SKETCHUP MODEL: GUEST



#### FINISHES AND MATERIALS: 1



Living and Dining



Kitchen



Master

# FINISHES AND MATERIALS: 2



Living and Dining



Kitchen



Master