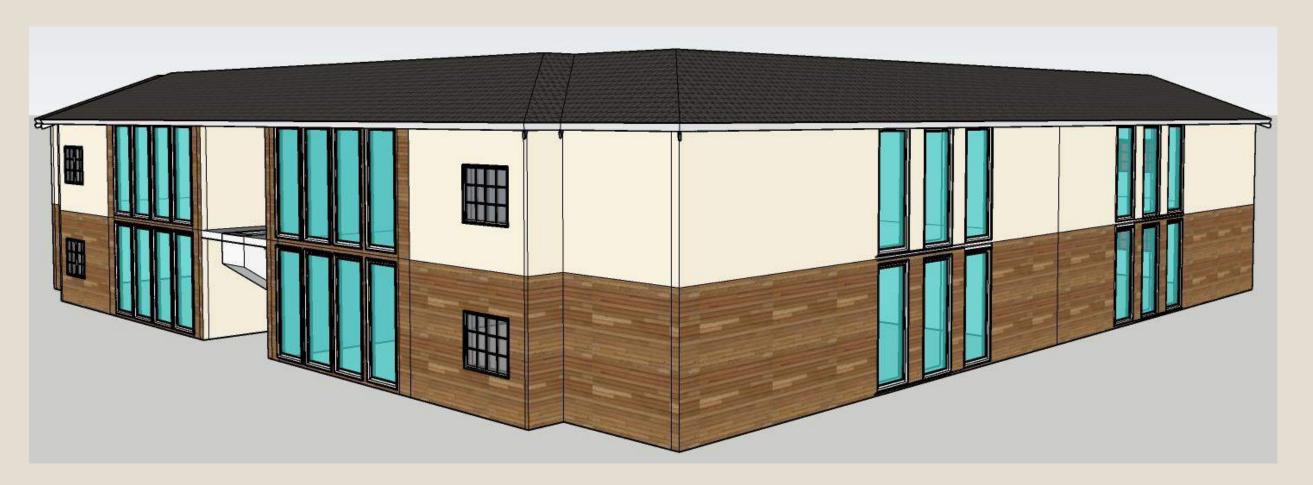

SENIOR LIVING: PORTFOLIO TWO

### SPACE PLAN SKETCHES











#### PROBLEM SKETCHES: EXPLORATION













#### CEILING













### ENTRY













### SUPPORT SPACES













### FURNITURE PLAN





### COMPLEX





#### ELEVATIONS: GREAT ROOM



### ELEVATIONS: MASTER



# ELEVATIONS: MASTER BATH



### RCP



LIVING ROOM, BEDROOMS, KITCHEN: 10 FT CEILINGS BATHROOMS, PANTRY, LAUNDRY, CLOSETS: 8 FT CEILINGS





### SKETCHUP MODEL: EXTERIOR





# SKETCHUP MODEL: BIRDS EYE





### SKETCHUP MODEL: GREAT ROOM



# SKETCHUP MODEL: MASTER



### SKETCHUP MODEL: MASTER BATH



# SKETCHUP MODEL: GUEST



#### FINISHES AND MATERIALS: 1



Living and Dining



Kitchen



Master

# FINISHES AND MATERIALS: 2



Living and Dining



Kitchen



Master