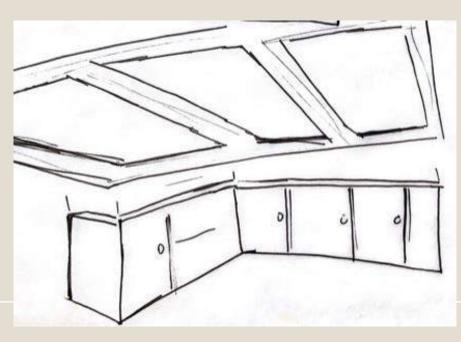

SENIOR LIVING: PORTFOLIO TWO

### SPACE PLAN SKETCHES











#### PROBLEM SKETCHES: EXPLORATION













#### CEILING













### ENTRY













### SUPPORT SPACES













### FURNITURE PLAN





### COMPLEX





#### ELEVATIONS: GREAT ROOM



### ELEVATIONS: MASTER



# ELEVATIONS: MASTER BATH



### RCP



LIVING ROOM, BEDROOMS, KITCHEN: 10 FT CEILINGS BATHROOMS, PANTRY, LAUNDRY, CLOSETS: 8 FT CEILINGS





### SKETCHUP MODEL: EXTERIOR





# SKETCHUP MODEL: BIRDS EYE





### SKETCHUP MODEL: GREAT ROOM



# SKETCHUP MODEL: MASTER



### SKETCHUP MODEL: MASTER BATH



# SKETCHUP MODEL: GUEST



#### FINISHES AND MATERIALS: 1



Living and Dining



Kitchen



Master

# FINISHES AND MATERIALS: 2



Living and Dining



Kitchen



Master