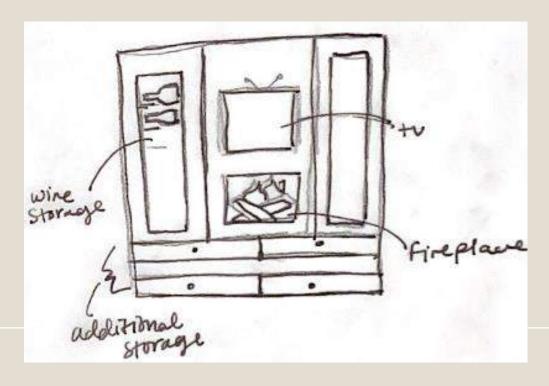

SENIOR LIVING: PORTFOLIO TWO

### SPACE PLAN SKETCHES











#### PROBLEM SKETCHES: EXPLORATION













#### CEILING













### ENTRY













### SUPPORT SPACES













### FURNITURE PLAN





### COMPLEX





#### ELEVATIONS: GREAT ROOM



### ELEVATIONS: MASTER



# ELEVATIONS: MASTER BATH



### RCP



LIVING ROOM, BEDROOMS, KITCHEN: 10 FT CEILINGS BATHROOMS, PANTRY, LAUNDRY, CLOSETS: 8 FT CEILINGS





### SKETCHUP MODEL: EXTERIOR





# SKETCHUP MODEL: BIRDS EYE





### SKETCHUP MODEL: GREAT ROOM



# SKETCHUP MODEL: MASTER



### SKETCHUP MODEL: MASTER BATH



# SKETCHUP MODEL: GUEST



#### FINISHES AND MATERIALS: 1



Living and Dining



Kitchen



Master

# FINISHES AND MATERIALS: 2



Living and Dining



Kitchen



Master