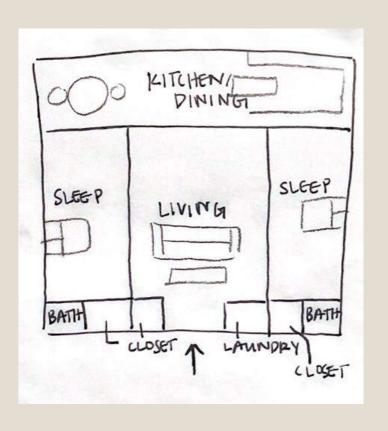

SENIOR LIVING: PORTFOLIO TWO

### SPACE PLAN SKETCHES











#### PROBLEM SKETCHES: EXPLORATION













#### CEILING













### ENTRY













### SUPPORT SPACES













### FURNITURE PLAN





### COMPLEX





#### ELEVATIONS: GREAT ROOM



### ELEVATIONS: MASTER



# ELEVATIONS: MASTER BATH



### RCP



LIVING ROOM, BEDROOMS, KITCHEN: 10 FT CEILINGS BATHROOMS, PANTRY, LAUNDRY, CLOSETS: 8 FT CEILINGS





### SKETCHUP MODEL: EXTERIOR





# SKETCHUP MODEL: BIRDS EYE





### SKETCHUP MODEL: GREAT ROOM



# SKETCHUP MODEL: MASTER



### SKETCHUP MODEL: MASTER BATH



# SKETCHUP MODEL: GUEST



#### FINISHES AND MATERIALS: 1



Living and Dining



Kitchen



Master

# FINISHES AND MATERIALS: 2



Living and Dining



Kitchen



Master