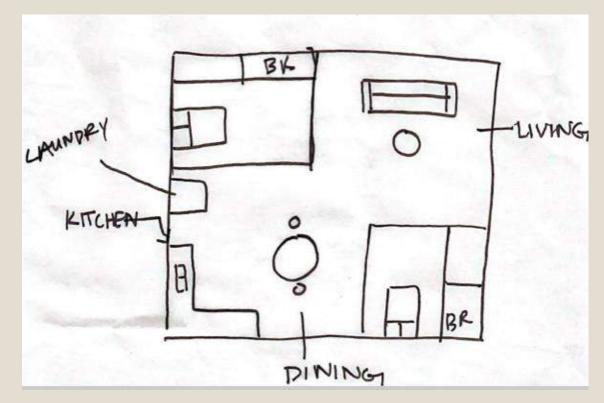

SENIOR LIVING: PORTFOLIO TWO

### SPACE PLAN SKETCHES











#### PROBLEM SKETCHES: EXPLORATION













#### CEILING













### ENTRY













### SUPPORT SPACES













### FURNITURE PLAN





### COMPLEX





#### ELEVATIONS: GREAT ROOM



### ELEVATIONS: MASTER



# ELEVATIONS: MASTER BATH



### RCP



LIVING ROOM, BEDROOMS, KITCHEN: 10 FT CEILINGS BATHROOMS, PANTRY, LAUNDRY, CLOSETS: 8 FT CEILINGS





### SKETCHUP MODEL: EXTERIOR





# SKETCHUP MODEL: BIRDS EYE





### SKETCHUP MODEL: GREAT ROOM



# SKETCHUP MODEL: MASTER



### SKETCHUP MODEL: MASTER BATH



# SKETCHUP MODEL: GUEST



#### FINISHES AND MATERIALS: 1



Living and Dining



Kitchen



Master

# FINISHES AND MATERIALS: 2



Living and Dining



Kitchen



Master