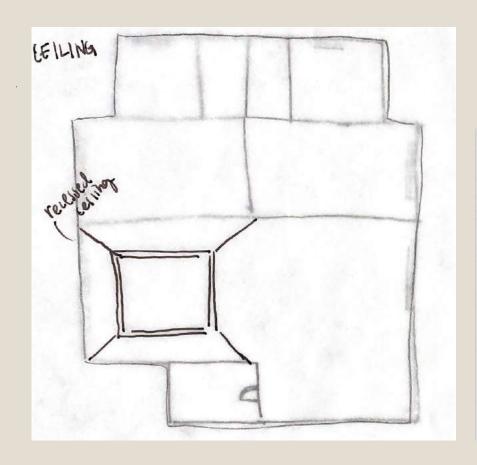

SENIOR LIVING: PORTFOLIO TWO

### SPACE PLAN SKETCHES











#### PROBLEM SKETCHES: EXPLORATION













#### CEILING













### ENTRY













### SUPPORT SPACES













### FURNITURE PLAN





### COMPLEX





#### ELEVATIONS: GREAT ROOM



### ELEVATIONS: MASTER



# ELEVATIONS: MASTER BATH



### RCP



LIVING ROOM, BEDROOMS, KITCHEN: 10 FT CEILINGS BATHROOMS, PANTRY, LAUNDRY, CLOSETS: 8 FT CEILINGS





### SKETCHUP MODEL: EXTERIOR





# SKETCHUP MODEL: BIRDS EYE





### SKETCHUP MODEL: GREAT ROOM



# SKETCHUP MODEL: MASTER



### SKETCHUP MODEL: MASTER BATH



# SKETCHUP MODEL: GUEST



#### FINISHES AND MATERIALS: 1



Living and Dining



Kitchen



Master

# FINISHES AND MATERIALS: 2



Living and Dining



Kitchen



Master