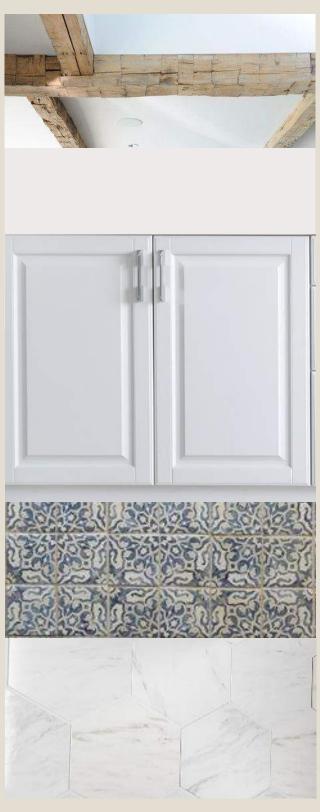

SENIOR LIVING: PORTFOLIO TWO

### SPACE PLAN SKETCHES











#### PROBLEM SKETCHES: EXPLORATION













#### CEILING













### ENTRY













### SUPPORT SPACES













### FURNITURE PLAN





### COMPLEX





#### ELEVATIONS: GREAT ROOM



### ELEVATIONS: MASTER



# ELEVATIONS: MASTER BATH



### RCP



LIVING ROOM, BEDROOMS, KITCHEN: 10 FT CEILINGS BATHROOMS, PANTRY, LAUNDRY, CLOSETS: 8 FT CEILINGS





### SKETCHUP MODEL: EXTERIOR





# SKETCHUP MODEL: BIRDS EYE





### SKETCHUP MODEL: GREAT ROOM



# SKETCHUP MODEL: MASTER



### SKETCHUP MODEL: MASTER BATH



# SKETCHUP MODEL: GUEST



#### FINISHES AND MATERIALS: 1



Living and Dining



Kitchen



Master

# FINISHES AND MATERIALS: 2



Living and Dining



Kitchen



Master