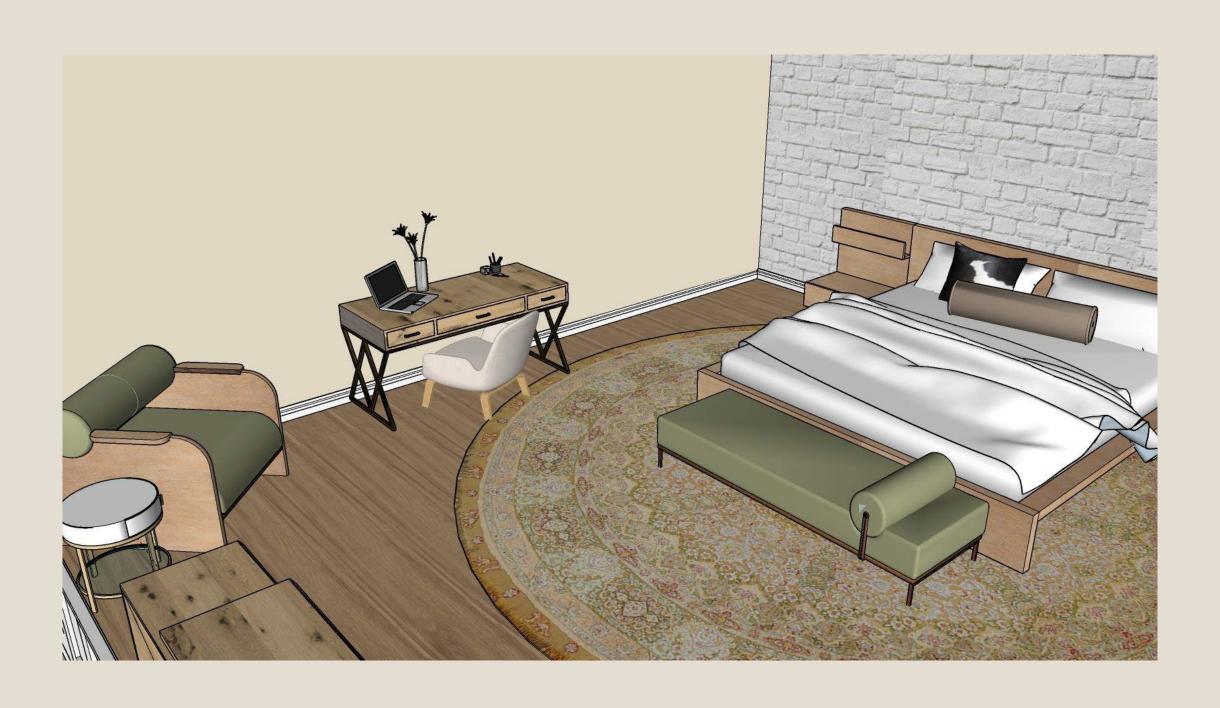

SENIOR LIVING: PORTFOLIO TWO

### SPACE PLAN SKETCHES











#### PROBLEM SKETCHES: EXPLORATION













#### CEILING













### ENTRY













### SUPPORT SPACES













### FURNITURE PLAN





### COMPLEX





#### ELEVATIONS: GREAT ROOM



### ELEVATIONS: MASTER



# ELEVATIONS: MASTER BATH



### RCP



LIVING ROOM, BEDROOMS, KITCHEN: 10 FT CEILINGS BATHROOMS, PANTRY, LAUNDRY, CLOSETS: 8 FT CEILINGS





### SKETCHUP MODEL: EXTERIOR





# SKETCHUP MODEL: BIRDS EYE





### SKETCHUP MODEL: GREAT ROOM



# SKETCHUP MODEL: MASTER



### SKETCHUP MODEL: MASTER BATH



# SKETCHUP MODEL: GUEST



#### FINISHES AND MATERIALS: 1



Living and Dining



Kitchen



Master

# FINISHES AND MATERIALS: 2



Living and Dining



Kitchen



Master