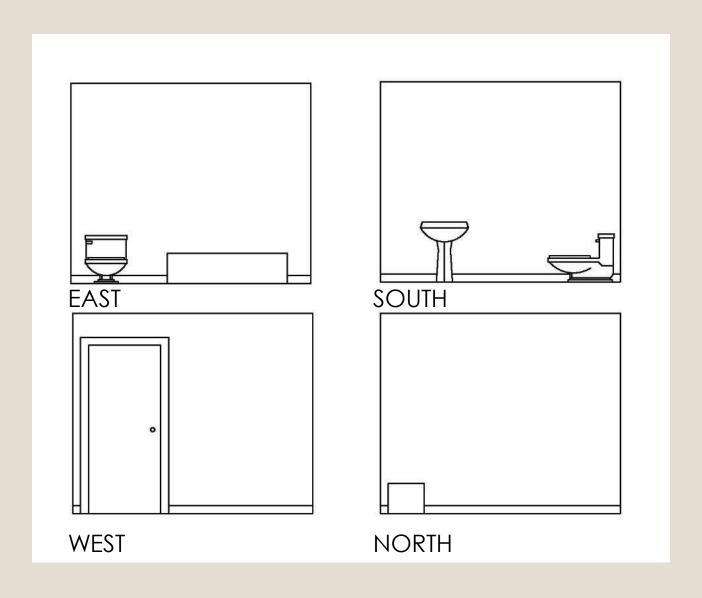

SENIOR LIVING: PORTFOLIO TWO

### SPACE PLAN SKETCHES











#### PROBLEM SKETCHES: EXPLORATION













#### CEILING













### ENTRY













### SUPPORT SPACES













### FURNITURE PLAN





### COMPLEX





#### ELEVATIONS: GREAT ROOM



### ELEVATIONS: MASTER



# ELEVATIONS: MASTER BATH



### RCP



LIVING ROOM, BEDROOMS, KITCHEN: 10 FT CEILINGS BATHROOMS, PANTRY, LAUNDRY, CLOSETS: 8 FT CEILINGS





### SKETCHUP MODEL: EXTERIOR





# SKETCHUP MODEL: BIRDS EYE





### SKETCHUP MODEL: GREAT ROOM



# SKETCHUP MODEL: MASTER



### SKETCHUP MODEL: MASTER BATH



# SKETCHUP MODEL: GUEST



#### FINISHES AND MATERIALS: 1



Living and Dining



Kitchen



Master

# FINISHES AND MATERIALS: 2



Living and Dining



Kitchen



Master