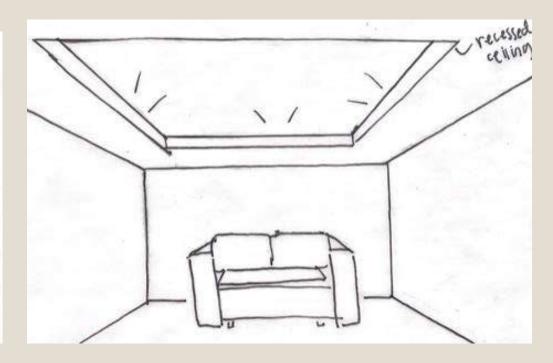

SENIOR LIVING: PORTFOLIO TWO

### SPACE PLAN SKETCHES











#### PROBLEM SKETCHES: EXPLORATION













#### CEILING













### ENTRY













### SUPPORT SPACES













### FURNITURE PLAN





### COMPLEX





#### ELEVATIONS: GREAT ROOM



### ELEVATIONS: MASTER



# ELEVATIONS: MASTER BATH



### RCP



LIVING ROOM, BEDROOMS, KITCHEN: 10 FT CEILINGS BATHROOMS, PANTRY, LAUNDRY, CLOSETS: 8 FT CEILINGS





### SKETCHUP MODEL: EXTERIOR





# SKETCHUP MODEL: BIRDS EYE





### SKETCHUP MODEL: GREAT ROOM



# SKETCHUP MODEL: MASTER



### SKETCHUP MODEL: MASTER BATH



# SKETCHUP MODEL: GUEST



#### FINISHES AND MATERIALS: 1



Living and Dining



Kitchen



Master

# FINISHES AND MATERIALS: 2



Living and Dining



Kitchen



Master