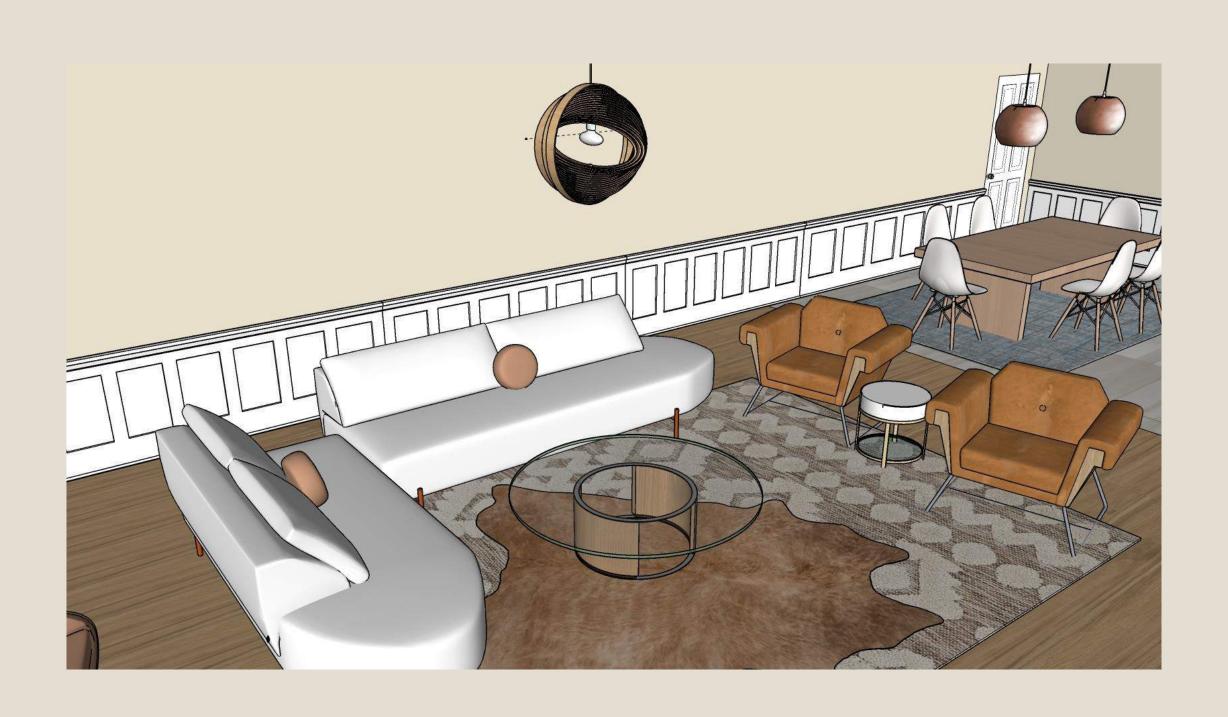

SENIOR LIVING: PORTFOLIO TWO

### SPACE PLAN SKETCHES











#### PROBLEM SKETCHES: EXPLORATION













#### CEILING













### ENTRY













### SUPPORT SPACES













### FURNITURE PLAN





### COMPLEX





#### ELEVATIONS: GREAT ROOM



### ELEVATIONS: MASTER



# ELEVATIONS: MASTER BATH



### RCP



LIVING ROOM, BEDROOMS, KITCHEN: 10 FT CEILINGS BATHROOMS, PANTRY, LAUNDRY, CLOSETS: 8 FT CEILINGS





### SKETCHUP MODEL: EXTERIOR





# SKETCHUP MODEL: BIRDS EYE





### SKETCHUP MODEL: GREAT ROOM



# SKETCHUP MODEL: MASTER



### SKETCHUP MODEL: MASTER BATH



# SKETCHUP MODEL: GUEST



#### FINISHES AND MATERIALS: 1



Living and Dining



Kitchen



Master

# FINISHES AND MATERIALS: 2



Living and Dining



Kitchen



Master