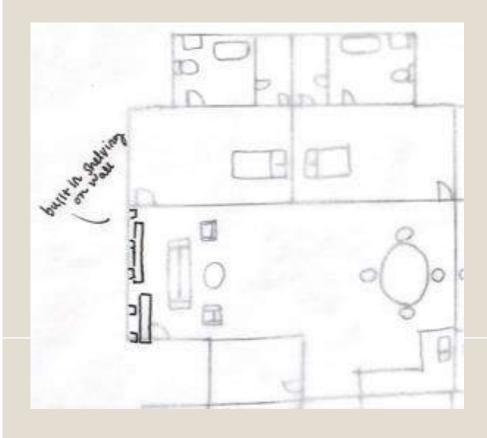

SENIOR LIVING: PORTFOLIO TWO

### SPACE PLAN SKETCHES











#### PROBLEM SKETCHES: EXPLORATION













#### CEILING













### ENTRY













### SUPPORT SPACES













### FURNITURE PLAN





### COMPLEX





#### ELEVATIONS: GREAT ROOM



### ELEVATIONS: MASTER



# ELEVATIONS: MASTER BATH



### RCP



LIVING ROOM, BEDROOMS, KITCHEN: 10 FT CEILINGS BATHROOMS, PANTRY, LAUNDRY, CLOSETS: 8 FT CEILINGS





### SKETCHUP MODEL: EXTERIOR





# SKETCHUP MODEL: BIRDS EYE





### SKETCHUP MODEL: GREAT ROOM



# SKETCHUP MODEL: MASTER



### SKETCHUP MODEL: MASTER BATH



# SKETCHUP MODEL: GUEST



#### FINISHES AND MATERIALS: 1



Living and Dining



Kitchen



Master

# FINISHES AND MATERIALS: 2



Living and Dining



Kitchen



Master