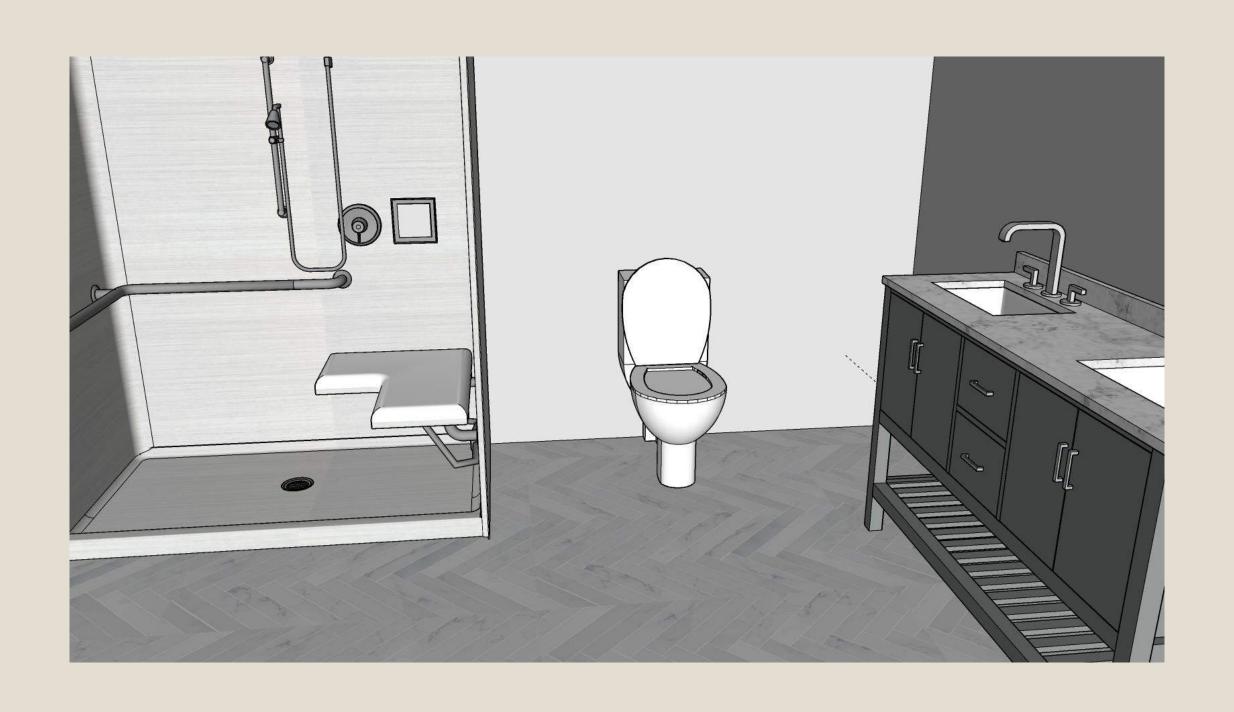

SENIOR LIVING: PORTFOLIO TWO

### SPACE PLAN SKETCHES











#### PROBLEM SKETCHES: EXPLORATION













#### CEILING













### ENTRY













### SUPPORT SPACES













### FURNITURE PLAN





### COMPLEX





#### ELEVATIONS: GREAT ROOM



### ELEVATIONS: MASTER



# ELEVATIONS: MASTER BATH



### RCP



LIVING ROOM, BEDROOMS, KITCHEN: 10 FT CEILINGS BATHROOMS, PANTRY, LAUNDRY, CLOSETS: 8 FT CEILINGS





### SKETCHUP MODEL: EXTERIOR





# SKETCHUP MODEL: BIRDS EYE





### SKETCHUP MODEL: GREAT ROOM



# SKETCHUP MODEL: MASTER



### SKETCHUP MODEL: MASTER BATH



# SKETCHUP MODEL: GUEST



#### FINISHES AND MATERIALS: 1



Living and Dining



Kitchen



Master

# FINISHES AND MATERIALS: 2



Living and Dining



Kitchen



Master