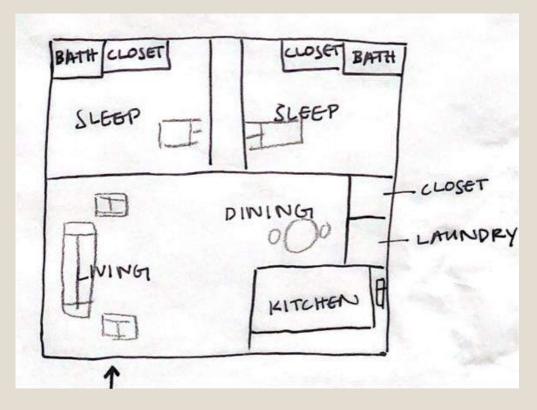

SENIOR LIVING: PORTFOLIO TWO

### SPACE PLAN SKETCHES











#### PROBLEM SKETCHES: EXPLORATION













#### CEILING













### ENTRY













### SUPPORT SPACES













### FURNITURE PLAN





### COMPLEX





#### ELEVATIONS: GREAT ROOM



### ELEVATIONS: MASTER



# ELEVATIONS: MASTER BATH



### RCP



LIVING ROOM, BEDROOMS, KITCHEN: 10 FT CEILINGS BATHROOMS, PANTRY, LAUNDRY, CLOSETS: 8 FT CEILINGS





### SKETCHUP MODEL: EXTERIOR





# SKETCHUP MODEL: BIRDS EYE





### SKETCHUP MODEL: GREAT ROOM



# SKETCHUP MODEL: MASTER



### SKETCHUP MODEL: MASTER BATH



# SKETCHUP MODEL: GUEST



#### FINISHES AND MATERIALS: 1



Living and Dining



Kitchen



Master

# FINISHES AND MATERIALS: 2



Living and Dining



Kitchen



Master