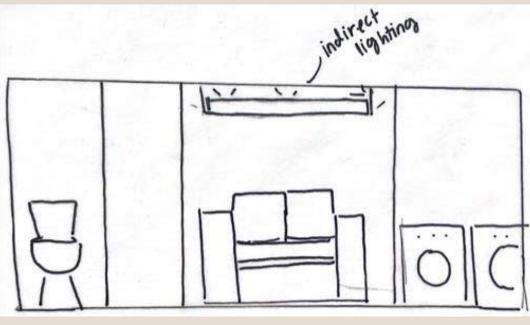

SENIOR LIVING: PORTFOLIO TWO

### SPACE PLAN SKETCHES











#### PROBLEM SKETCHES: EXPLORATION













#### CEILING













### ENTRY













### SUPPORT SPACES













### FURNITURE PLAN





### COMPLEX





#### ELEVATIONS: GREAT ROOM



### ELEVATIONS: MASTER



# ELEVATIONS: MASTER BATH



### RCP



LIVING ROOM, BEDROOMS, KITCHEN: 10 FT CEILINGS BATHROOMS, PANTRY, LAUNDRY, CLOSETS: 8 FT CEILINGS





### SKETCHUP MODEL: EXTERIOR





# SKETCHUP MODEL: BIRDS EYE





### SKETCHUP MODEL: GREAT ROOM



# SKETCHUP MODEL: MASTER



### SKETCHUP MODEL: MASTER BATH



# SKETCHUP MODEL: GUEST



#### FINISHES AND MATERIALS: 1



Living and Dining



Kitchen



Master

# FINISHES AND MATERIALS: 2



Living and Dining



Kitchen



Master