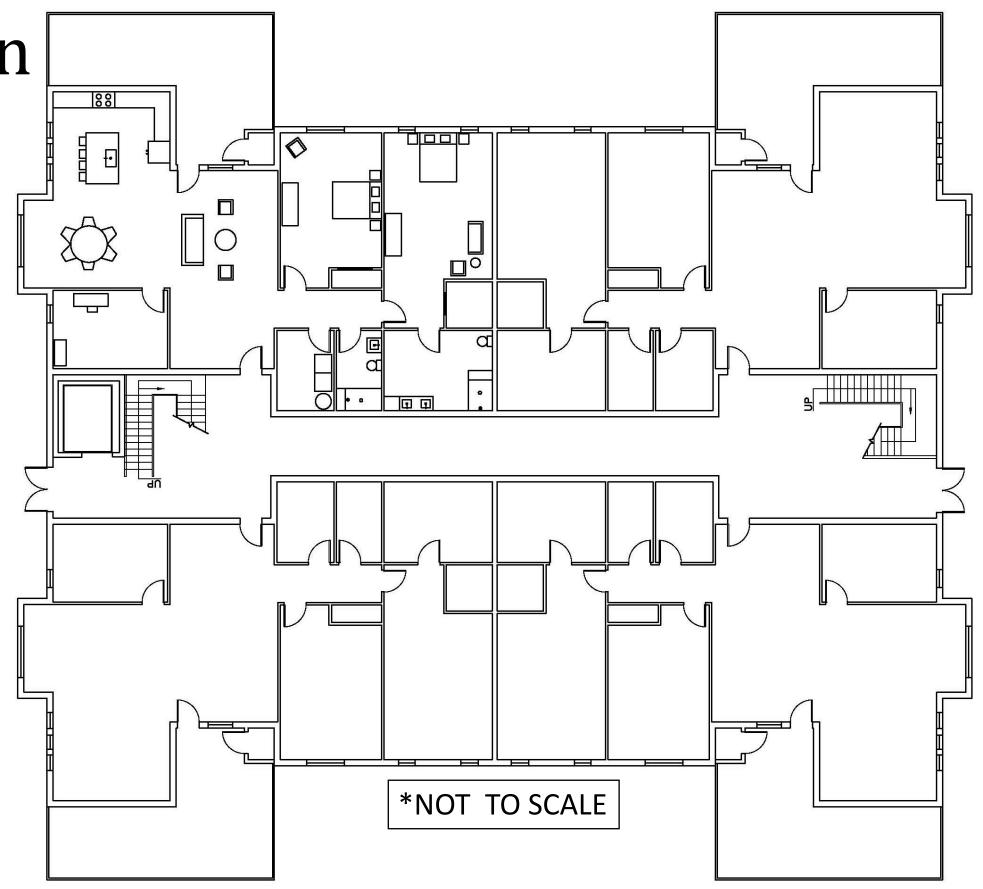

### Senior Living Condo Portfolio Two Carrie Thompson IDSN 3202 521



### Space Planning Sketches



Option 1

Option 2



Option 3



### **Problem Resolution Sketches**

### Support Spaces



#### **Problem Resolution Sketches** Ceiling and Daylighting DO DO 0 80 D San \* 18un °,Ð sun 0000 aur X Å X ain M 0 0 Option 1 6 0 0 -Sp 2 0 0

·Floor to leilin Windows in

· Lighting over table

area

dining



# Problem Resolution Sketches





### Building Floor Plan





### Furniture Plan





#### HVAC/ Utility

#### **Guest Bedroom**

#### Master Bedroom

#### Laundry

#### **Guest Bathroom**

#### Master Bathroom

**Kitchen Elevations** 







#### Living Area Elevations



#### **Master Bedroom Elevations**



#### Scale: ¼" = 1'0"



#### Master Bathroom Elevations

#### Scale: ¼" = 1'0"

### Reflected Ceiling Plan





#### **HVAC/Utility**

#### **Guest Bedroom**

#### Master Bedroom

Laundry

**Guest Bathroom** 

Master Bathroom

### Sketch Up Model Exterior Perspective



## Sketch Up Model

### Common Area



### Sketch Up Model Living Area



### **Sketch Up Model** Kitchen



### Sketch Up Model Master Bedroom



### **Sketch Up Model** Master Bathroom



### Sketch Up Model Guest Bedroom



### Finishes Option 1



### Finishes Option 2