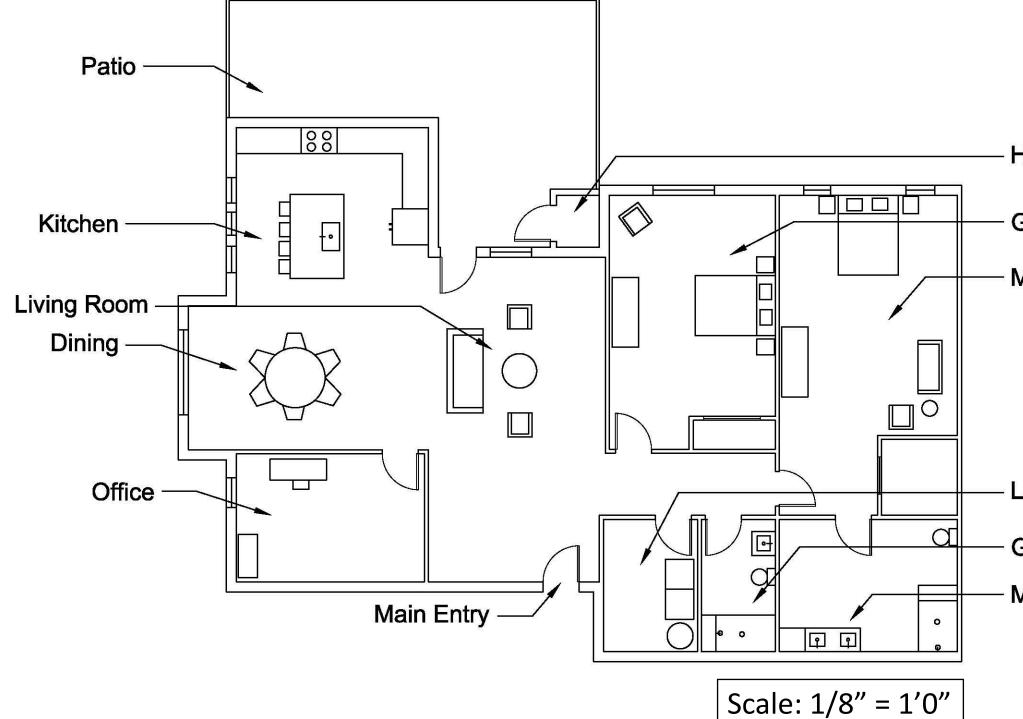

### Furniture Plan

#### HVAC/ Utility

#### **Guest Bedroom**

#### Master Bedroom

#### Laundry

#### **Guest Bathroom**

#### Master Bathroom

**Kitchen Elevations** 