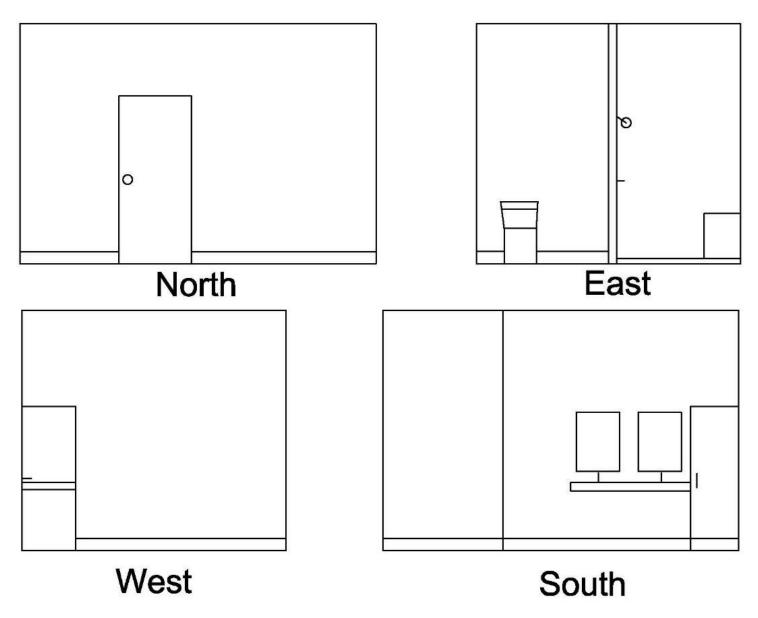

### Senior Living Condo Portfolio Two Carrie Thompson IDSN 3202 521



### Space Planning Sketches



Option 1

Option 2



Option 3



### **Problem Resolution Sketches**

### Support Spaces



#### **Problem Resolution Sketches** Ceiling and Daylighting DO DO 0 80 D San \* 18un °,Ð sun 0000 aur X Å X ain M 0 0 Option 1 6 0 0 -Sp 2 0 0

·Floor to leilin Windows in

· Lighting over table

area

dining



# Problem Resolution Sketches





### Building Floor Plan





### Furniture Plan





#### HVAC/ Utility

#### **Guest Bedroom**

#### Master Bedroom

#### Laundry

#### **Guest Bathroom**

#### Master Bathroom

**Kitchen Elevations** 







#### Living Area Elevations



#### **Master Bedroom Elevations**



#### Scale: ¼" = 1'0"



#### Master Bathroom Elevations

#### Scale: ¼" = 1'0"

### Reflected Ceiling Plan





#### **HVAC/Utility**

#### **Guest Bedroom**

#### Master Bedroom

Laundry

**Guest Bathroom** 

Master Bathroom

### Sketch Up Model Exterior Perspective



## Sketch Up Model

### Common Area



### Sketch Up Model Living Area



### **Sketch Up Model** Kitchen



### Sketch Up Model Master Bedroom



### **Sketch Up Model** Master Bathroom



### Sketch Up Model Guest Bedroom



### Finishes Option 1



### Finishes Option 2