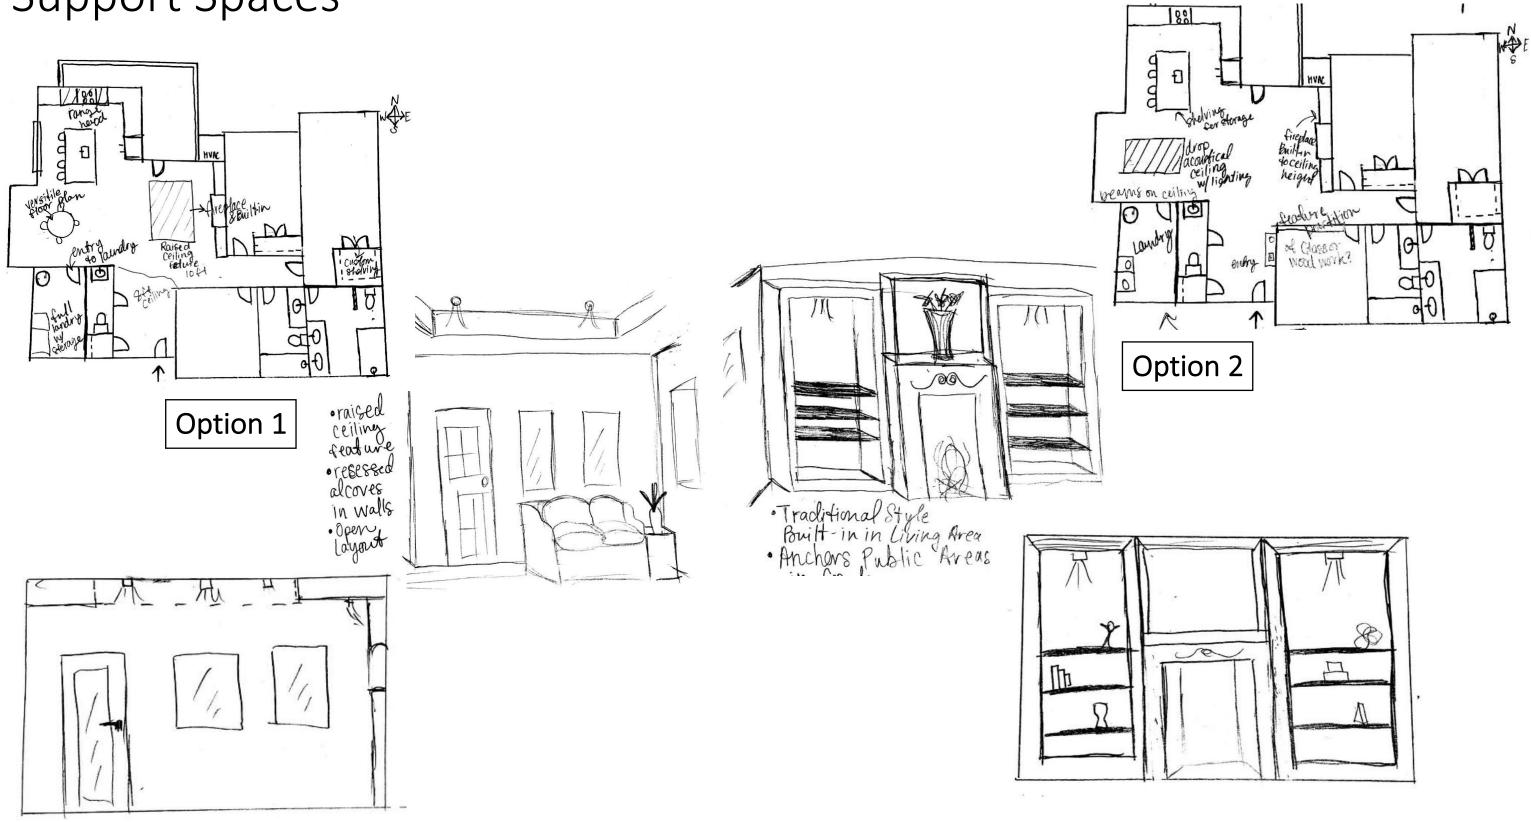

### Senior Living Condo Portfolio Two Carrie Thompson IDSN 3202 521



### Space Planning Sketches



Option 1

Option 2



Option 3



### **Problem Resolution Sketches**

### Support Spaces



#### **Problem Resolution Sketches** Ceiling and Daylighting DO DO 0 80 D San \* 18un °,Ð sun 0000 aur X Å X ain M 0 0 Option 1 6 0 0 -Sp 2 0 0

·Floor to leilin Windows in

· Lighting over table

area

dining



# Problem Resolution Sketches





### Building Floor Plan





### Furniture Plan





#### HVAC/ Utility

#### **Guest Bedroom**

#### Master Bedroom

#### Laundry

#### **Guest Bathroom**

#### Master Bathroom

**Kitchen Elevations** 







#### Living Area Elevations



#### **Master Bedroom Elevations**



#### Scale: ¼" = 1'0"



#### Master Bathroom Elevations

#### Scale: ¼" = 1'0"

### Reflected Ceiling Plan





#### **HVAC/Utility**

#### **Guest Bedroom**

#### Master Bedroom

Laundry

**Guest Bathroom** 

Master Bathroom

### Sketch Up Model Exterior Perspective