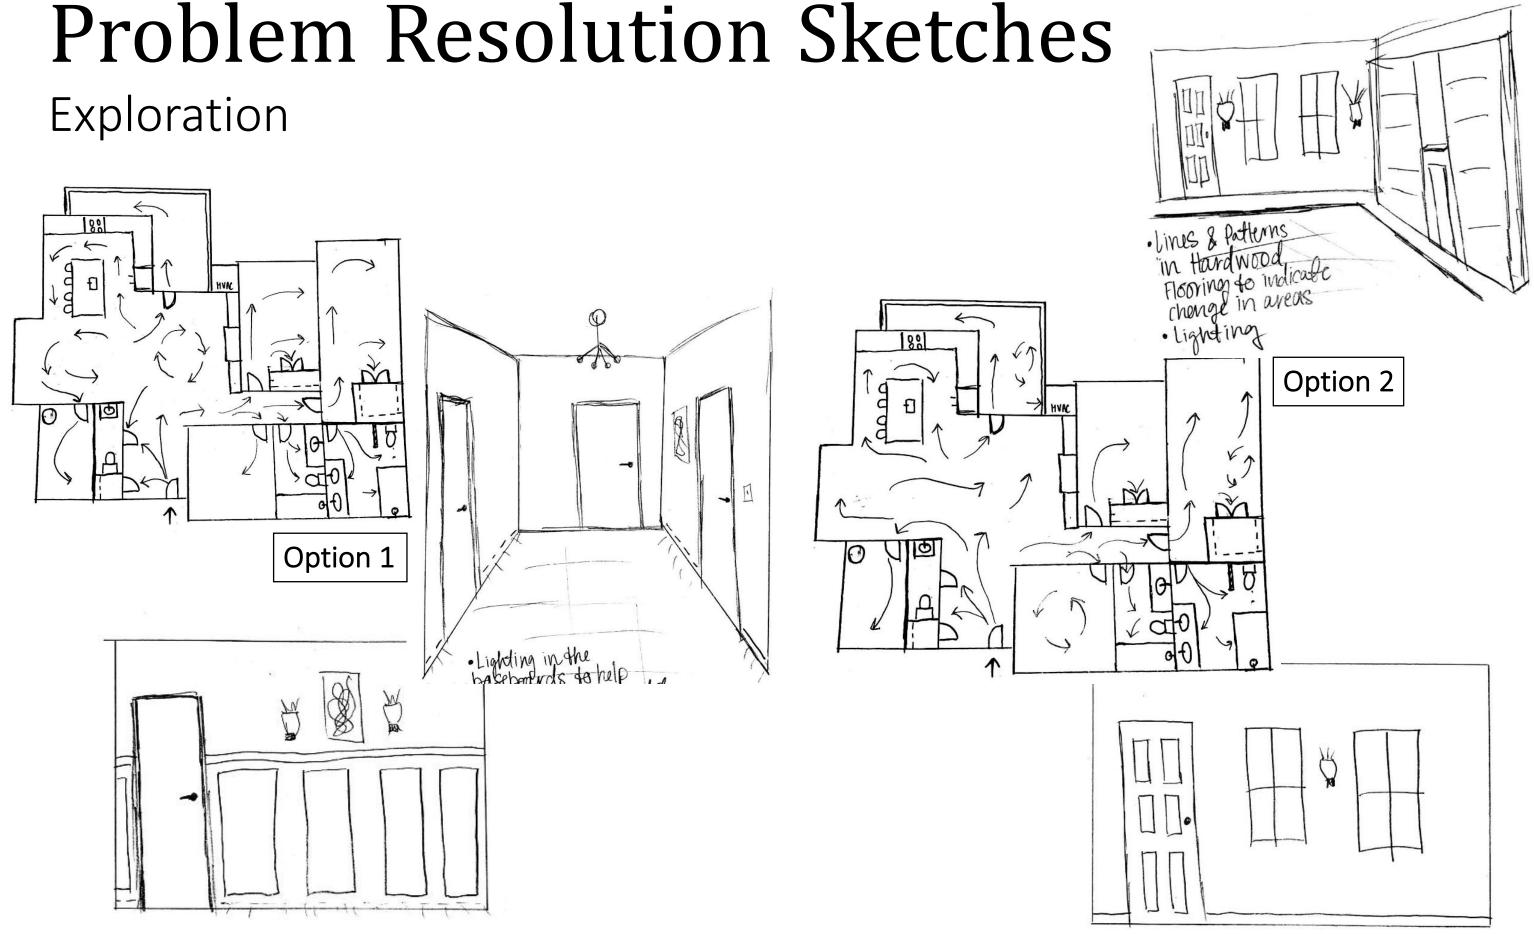

### Senior Living Condo Portfolio Two Carrie Thompson IDSN 3202 521



### Space Planning Sketches



Option 1

Option 2



Option 3



### **Problem Resolution Sketches**

### Support Spaces



#### **Problem Resolution Sketches** Ceiling and Daylighting DO DO 0 80 D San \* 18un °,Ð sun 0000 aur X Å X ain M 0 0 Option 1 6 0 0 -Sp 2 0 0

·Floor to leilin Windows in

· Lighting over table

area

dining



# Problem Resolution Sketches





### Building Floor Plan





### Furniture Plan





#### HVAC/ Utility

#### **Guest Bedroom**

#### Master Bedroom

#### Laundry

#### **Guest Bathroom**

#### Master Bathroom

**Kitchen Elevations** 







#### Living Area Elevations



#### **Master Bedroom Elevations**



#### Scale: ¼" = 1'0"



#### Master Bathroom Elevations

#### Scale: ¼" = 1'0"

### Reflected Ceiling Plan





#### **HVAC/Utility**

#### **Guest Bedroom**

#### Master Bedroom

Laundry

**Guest Bathroom** 

M