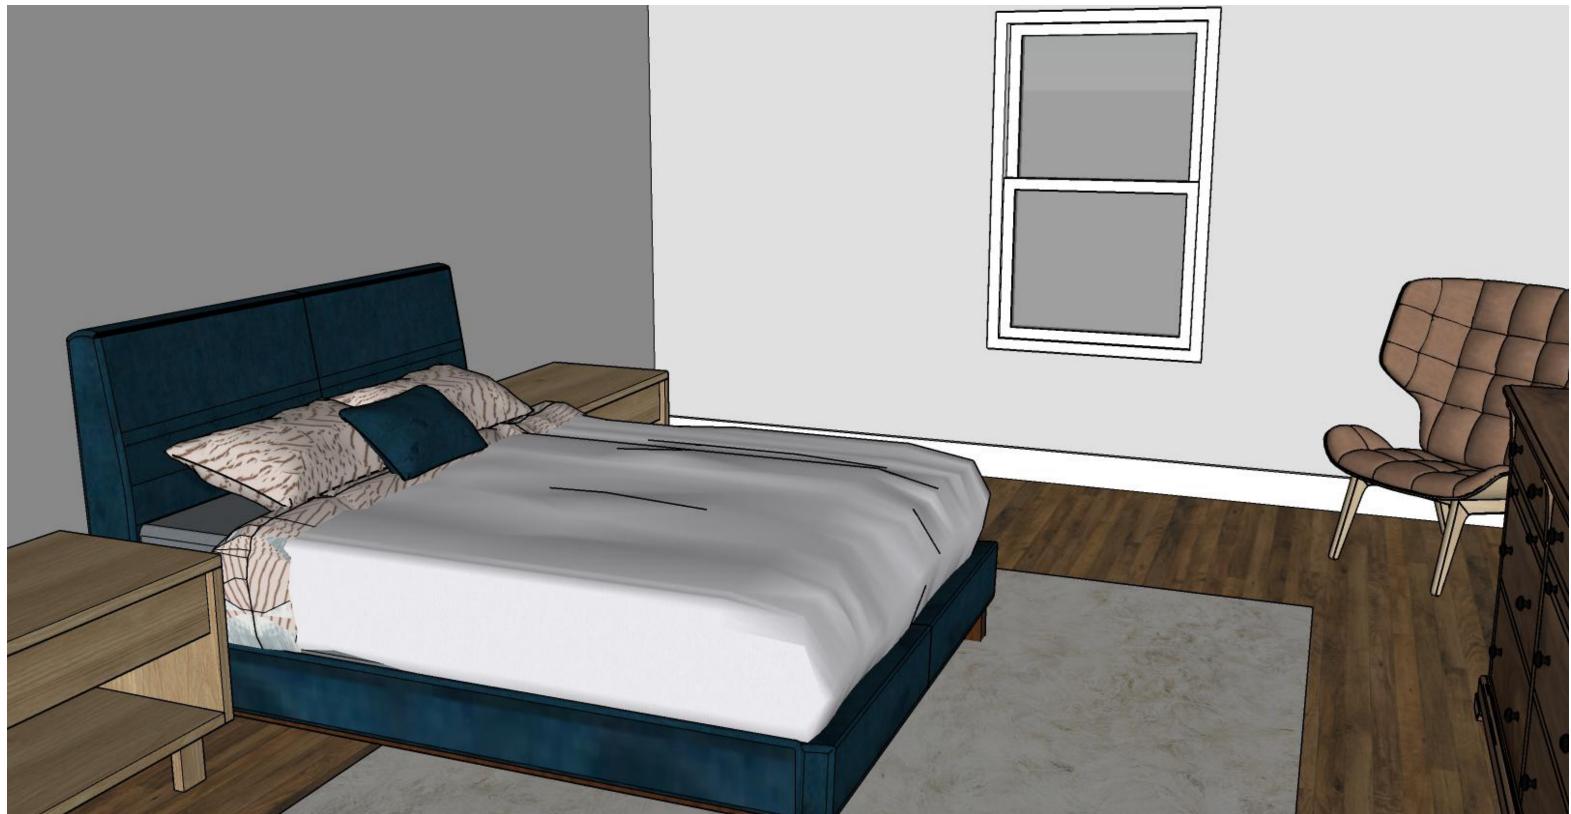

esolution Sketches





### Building Floor Plan





### Furniture Plan





#### HVAC/ Utility

#### **Guest Bedroom**

#### Master Bedroom

#### Laundry

#### **Guest Bathroom**

#### Master Bathroom

**Kitchen Elevations** 







#### Living Area Elevations



#### **Master Bedroom Elevations**



#### Scale: ¼" = 1'0"



#### Master Bathroom Elevations

#### Scale: ¼" = 1'0"

### Reflected Ceiling Plan





#### **HVAC/Utility**

#### **Guest Bedroom**

#### Master Bedroom

Laundry

**Guest Bathroom** 

Master Bathroom

### Sketch Up Model Exterior Perspective



## Sketch Up Model

### Common Area



### Sketch Up Model Living Area



### **Sketch Up Model** Kitchen



### Sketch Up Model Master Bedroom



### **Sketch Up Model** Master Bathroom



### Sketch Up Model Guest Bedroom



### Finishes Option 1



### Finishes Option 2