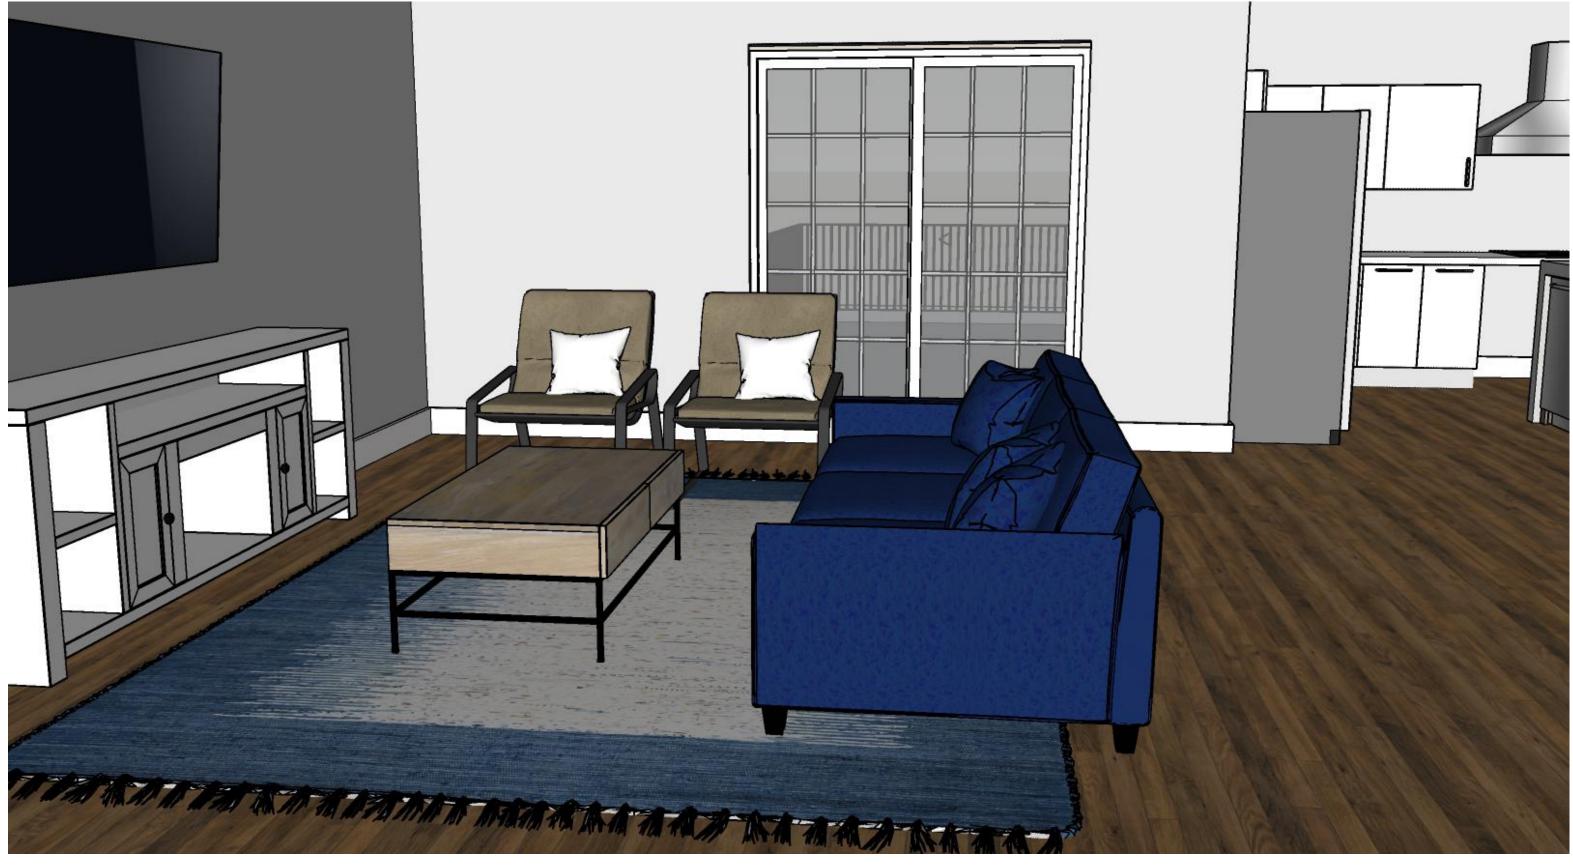

D San \* 18un °,Ð sun 0000 aur X Å X ain M 0 0 Option 1 6 0 0 -Sp 2 0 0

·Floor to leilin Windows in

· Lighting over table

area

dining



# Problem Resolution Sketches





### Building Floor Plan





### Furniture Plan





#### HVAC/ Utility

#### **Guest Bedroom**

#### Master Bedroom

#### Laundry

#### **Guest Bathroom**

#### Master Bathroom

**Kitchen Elevations** 







#### Living Area Elevations



#### **Master Bedroom Elevations**



#### Scale: ¼" = 1'0"



#### Master Bathroom Elevations

#### Scale: ¼" = 1'0"

### Reflected Ceiling Plan





#### **HVAC/Utility**

#### **Guest Bedroom**

#### Master Bedroom

Laundry

**Guest Bathroom** 

Master Bathroom

### Sketch Up Model Exterior Perspective



## Sketch Up Model

### Common Area



### Sketch Up Model Living Area



### **Sketch Up Model** Kitchen



### Sketch Up Model Master Bedroom



### **Sketch Up Model** Master Bathroom



### Sketch Up Model Guest Bedroom



### Finishes Option 1



### Finishes Option 2