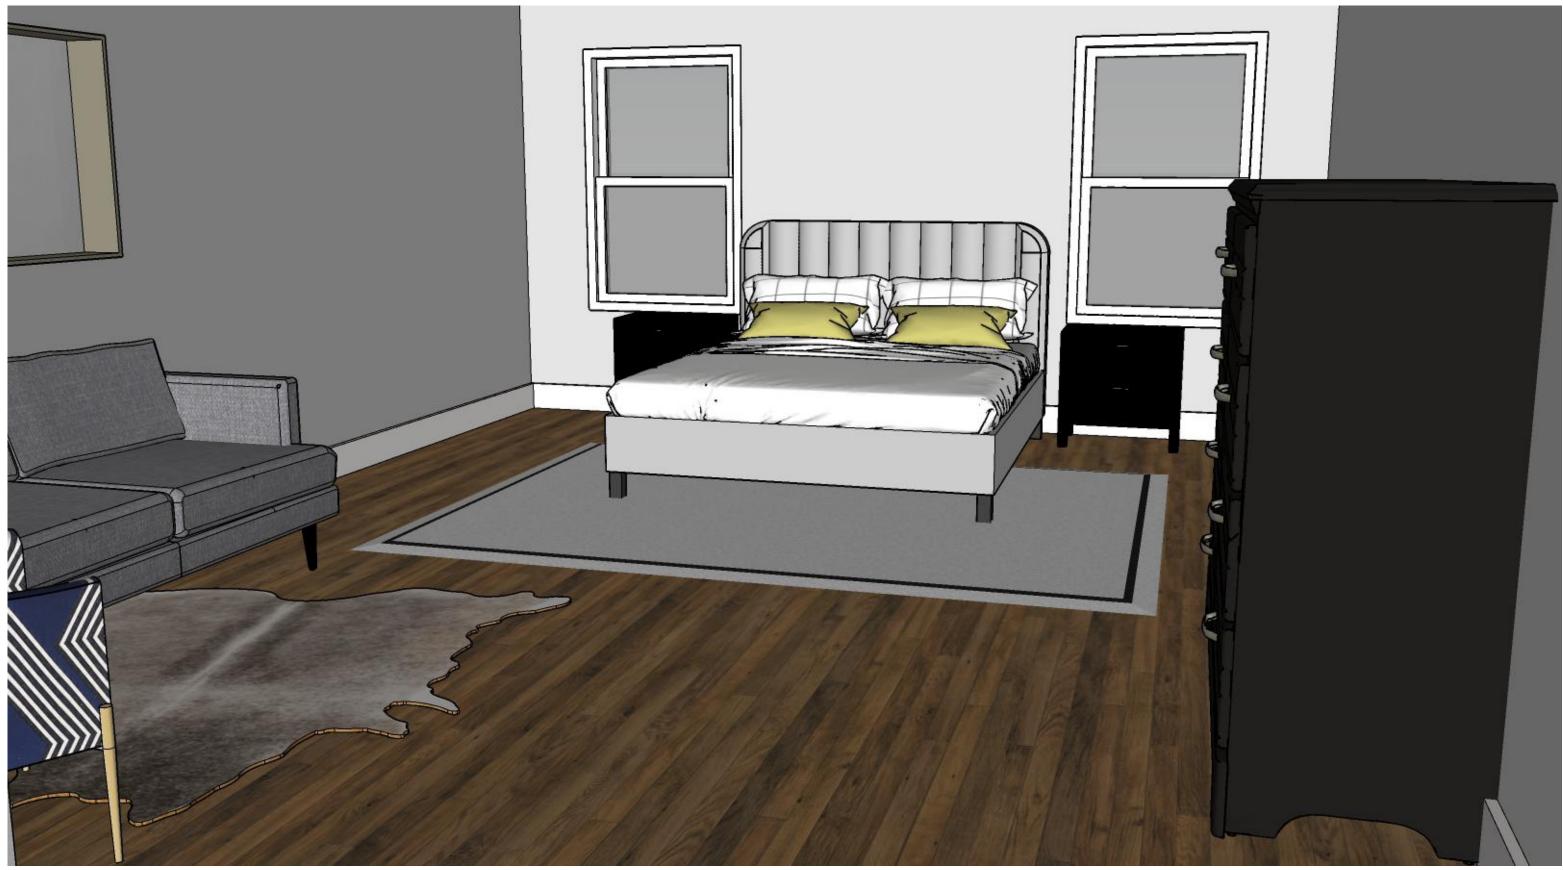

### Sketch Up Model Master Bedroom

#### **Master Bedroom Elevations**

#### Scale: ¼" = 1'0"