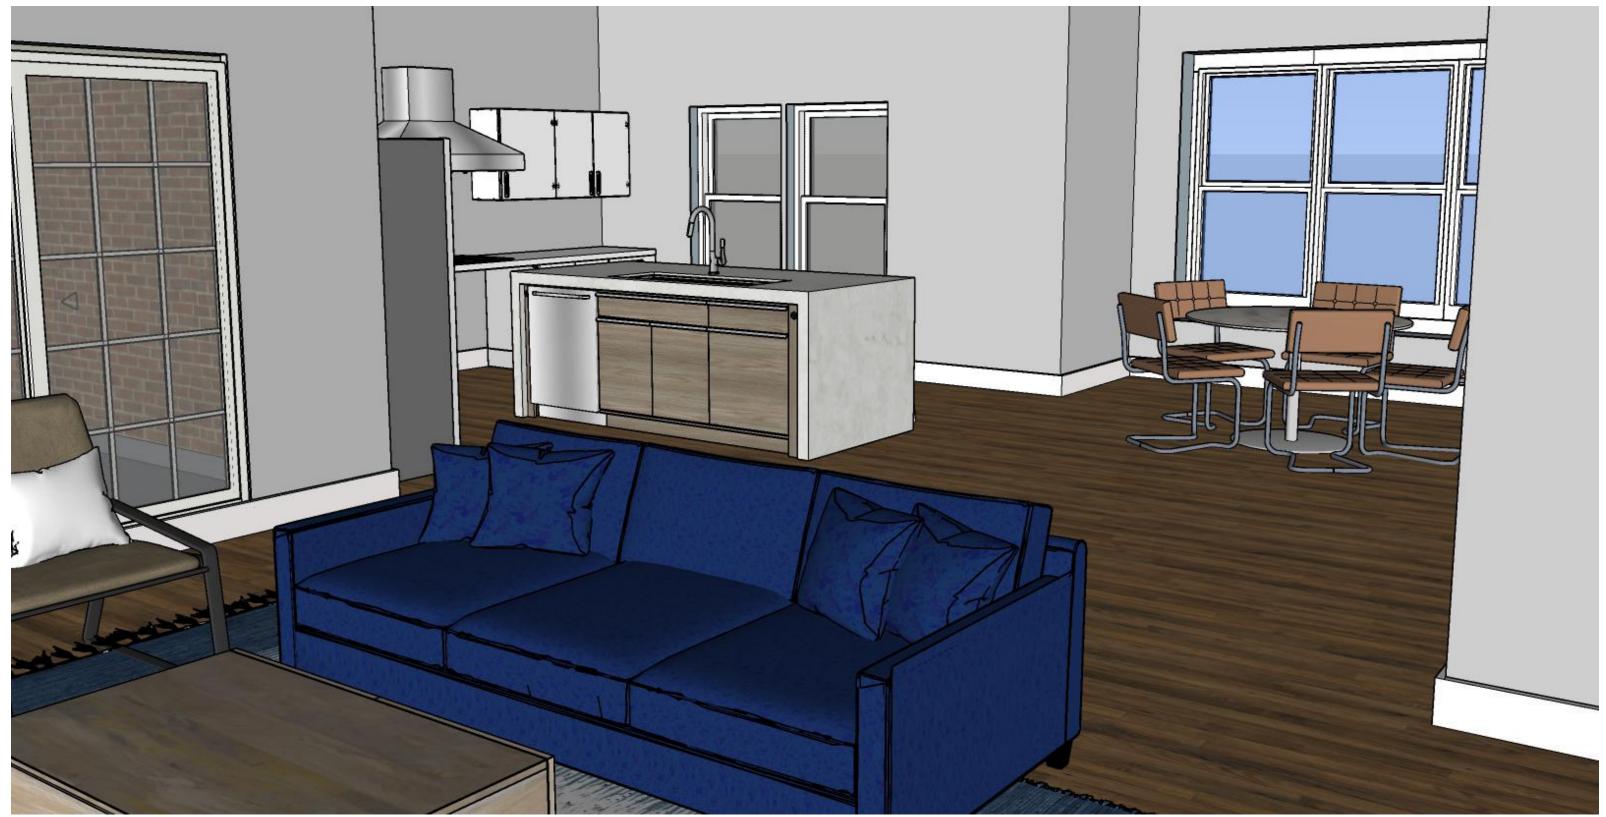

Ceiling and Daylighting DO DO 0 80 D San \* 18un °,Ð sun 0000 aur X Å X ain M 0 0 Option 1 6 0 0 -Sp 2 0 0

·Floor to leilin Windows in

· Lighting over table

area

dining



# Problem Resolution Sketches





### Building Floor Plan





### Furniture Plan





#### HVAC/ Utility

#### **Guest Bedroom**

#### Master Bedroom

#### Laundry

#### **Guest Bathroom**

#### Master Bathroom

**Kitchen Elevations** 







#### Living Area Elevations



#### **Master Bedroom Elevations**



#### Scale: ¼" = 1'0"



#### Master Bathroom Elevations

#### Scale: ¼" = 1'0"

### Reflected Ceiling Plan





#### **HVAC/Utility**

#### **Guest Bedroom**

#### Master Bedroom

Laundry

**Guest Bathroom** 

Master Bathroom

### Sketch Up Model Exterior Perspective



## Sketch Up Model

### Common Area



### Sketch Up Model Living Area



### **Sketch Up Model** Kitchen



### Sketch Up Model Master Bedroom



### **Sketch Up Model** Master Bathroom



### Sketch Up Model Guest Bedroom



### Finishes Option 1



### Finishes Option 2