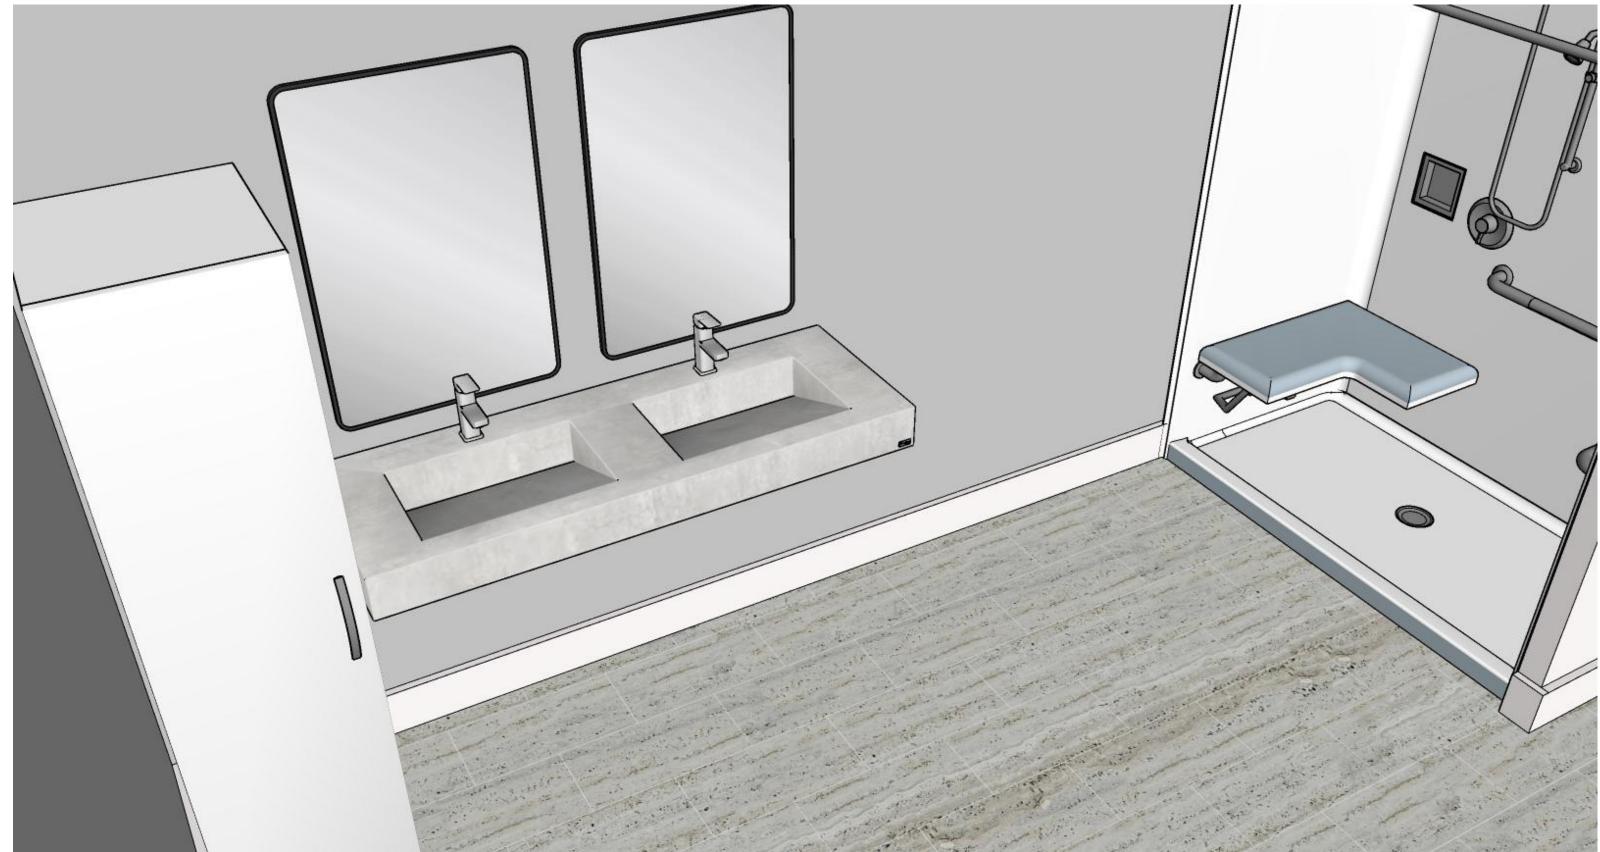

### **Sketch Up Model** Master Bathroom

#### Master Bathroom Elevations

#### Scale: ¼" = 1'0"