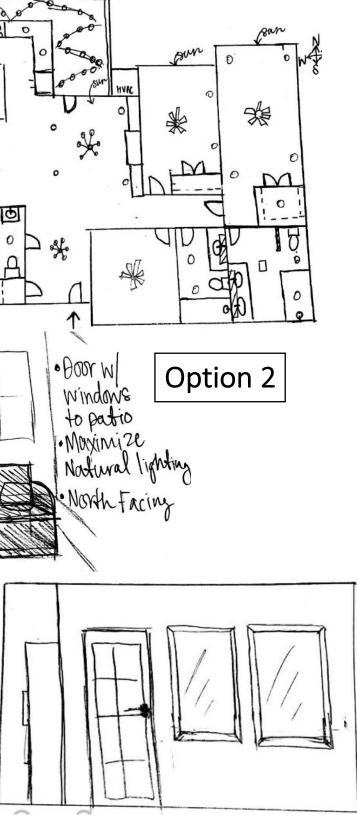

#### **Problem Resolution Sketches** Ceiling and Daylighting DO DO 0 80 D San \* 18un °,Ð sun 0000 aur X Å X ain M 0 0 Option 1 6 0 0 -Sp 2 0 0

·Floor to leilin Windows in

· Lighting over table

area

dining