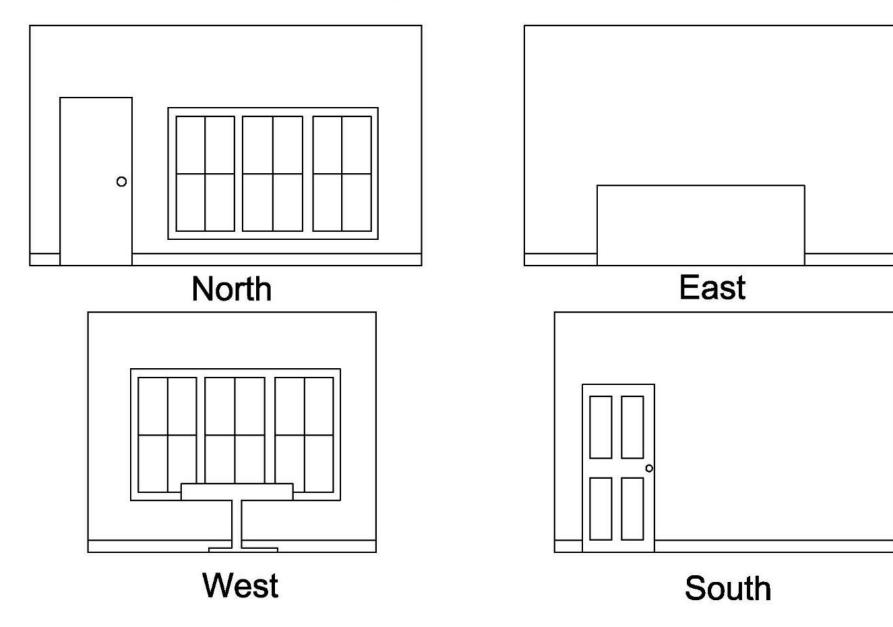

### Senior Living Condo Portfolio Two Carrie Thompson IDSN 3202 521



### Space Planning Sketches



Option 1

Option 2



Option 3



### **Problem Resolution Sketches**

### Support Spaces



#### **Problem Resolution Sketches** Ceiling and Daylighting DO DO 0 80 D San \* 18un °,Ð sun 0000 aur X Å X ain M 0 0 Option 1 6 0 0 -Sp 2 0 0

·Floor to leilin Windows in

· Lighting over table

area

dining



# Problem Resolution Sketches





### Building Floor Plan





### Furniture Plan





#### HVAC/ Utility

#### **Guest Bedroom**

#### Master Bedroom

#### Laundry

#### **Guest Bathroom**

#### Master Bathroom

**Kitchen Elevations** 







#### Living Area Elevations



#### **Master Bedroom Elevations**



#### Scale: ¼" = 1'0"



#### Master Bathroom Elevations

#### Scale: ¼" = 1'0"

### Reflected Ceiling Plan





#### **HVAC/Utility**

#### **Guest Bedroom**

#### Master Bedroom

Laundry

**Guest Bathroom** 

Master Bathroom

### Sketch Up Model Exterior Perspective



## Sketch Up Model

### Common Area



### Sketch Up Model Living Area



### **Sketch Up Model** Kitchen



### Sketch Up Model Master Bedroom



### **Sketch Up Model** Master Bathroom



### Sketch Up Model Guest Bedroom



### Finishes Option 1



### Finishes Option 2