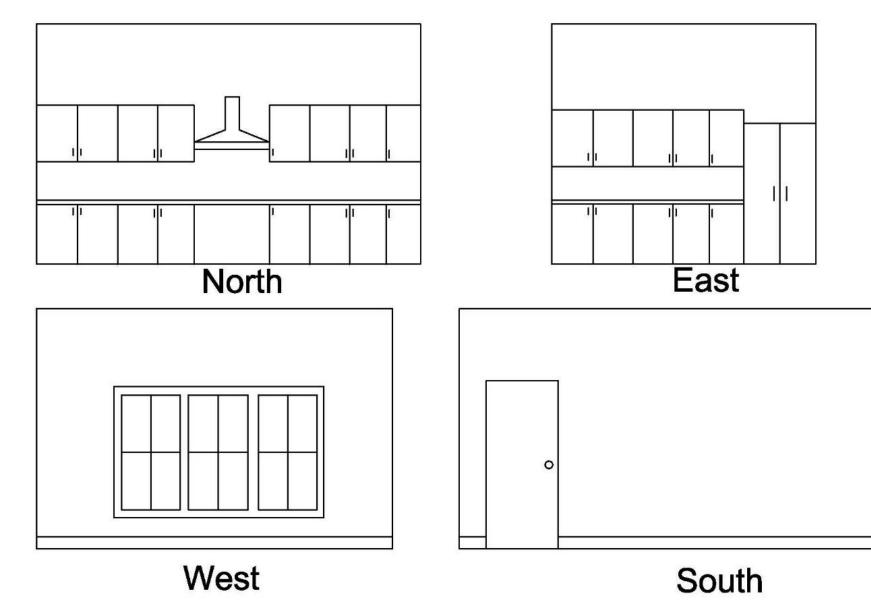

### Senior Living Condo Portfolio Two Carrie Thompson IDSN 3202 521



### Space Planning Sketches



Option 1

Option 2



Option 3



### **Problem Resolution Sketches**

### Support Spaces



#### **Problem Resolution Sketches** Ceiling and Daylighting DO DO 0 80 D San \* 18un °,Ð sun 0000 aur X Å X ain M 0 0 Option 1 6 0 0 -Sp 2 0 0

·Floor to leilin Windows in

· Lighting over table

area

dining



# Problem Resolution Sketches





### Building Floor Plan





### Furniture Plan





#### HVAC/ Utility

#### **Guest Bedroom**

#### Master Bedroom

#### Laundry

#### **Guest Bathroom**

#### Master Bathroom

**Kitchen Elevations** 







#### Living Area Elevations



#### **Master Bedroom Elevations**



#### Scale: ¼" = 1'0"



#### Master Bathroom Elevations

#### Scale: ¼" = 1'0"

### Reflected Ceiling Plan





#### **HVAC/Utility**

#### **Guest Bedroom**

#### Master Bedroom

Laundry

**Guest Bathroom** 

Master Bathroom

### Sketch Up Model Exterior Perspective



## Sketch Up Model

### Common Area



### Sketch Up Model Living Area



### **Sketch Up Model** Kitchen



### Sketch Up Model Master Bedroom



### **Sketch Up Model** Master Bathroom



### Sketch Up Model Guest Bedroom



### Finishes Option 1



### Finishes Option 2