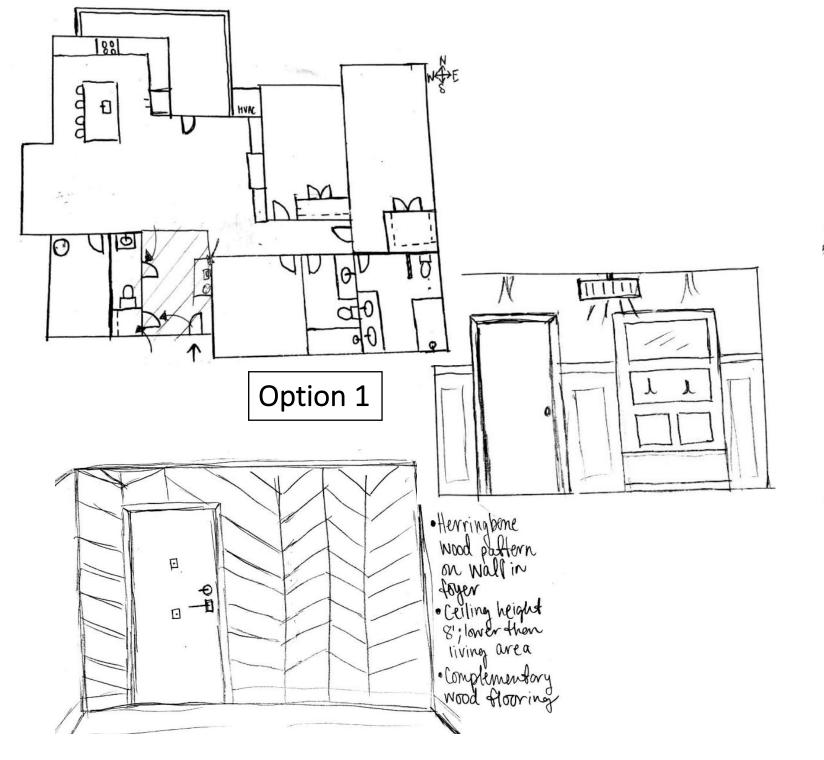

### Space Planning Sketches

Option 1

Option 2

Option 3

### **Problem Resolution Sketches**

### Support Spaces