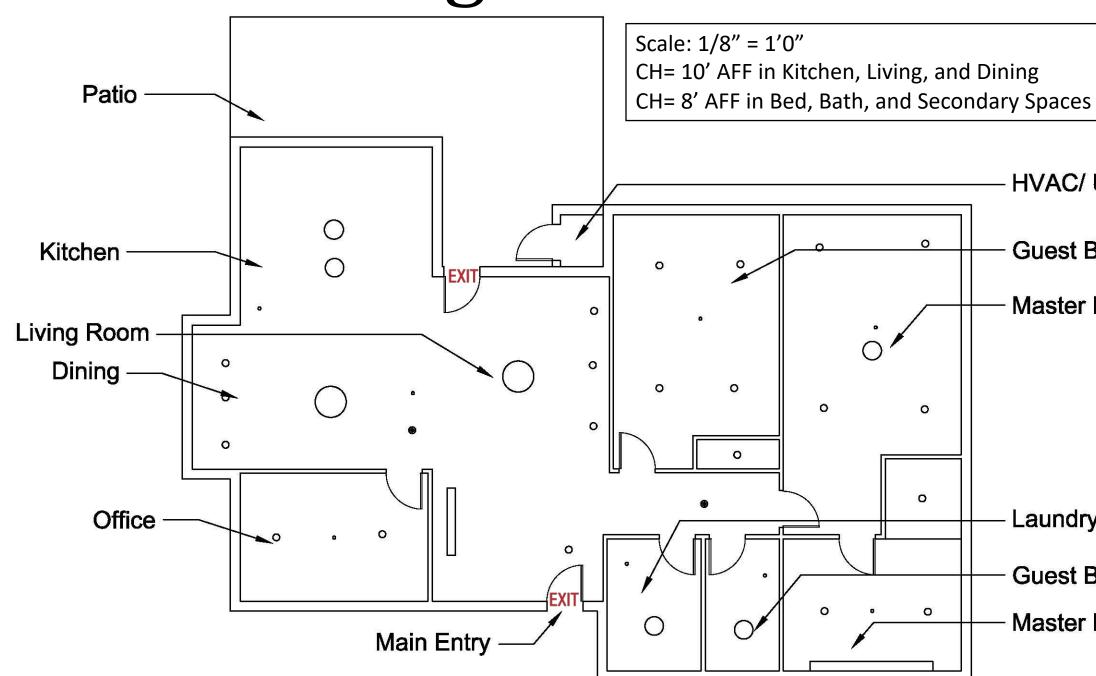

### Building Floor Plan

#### HVAC/ Utility

#### **Guest Bedroom**

#### Master Bedroom

#### Laundry

#### **Guest Bathroom**

#### Master Bathroom

**Kitchen Elevations** 