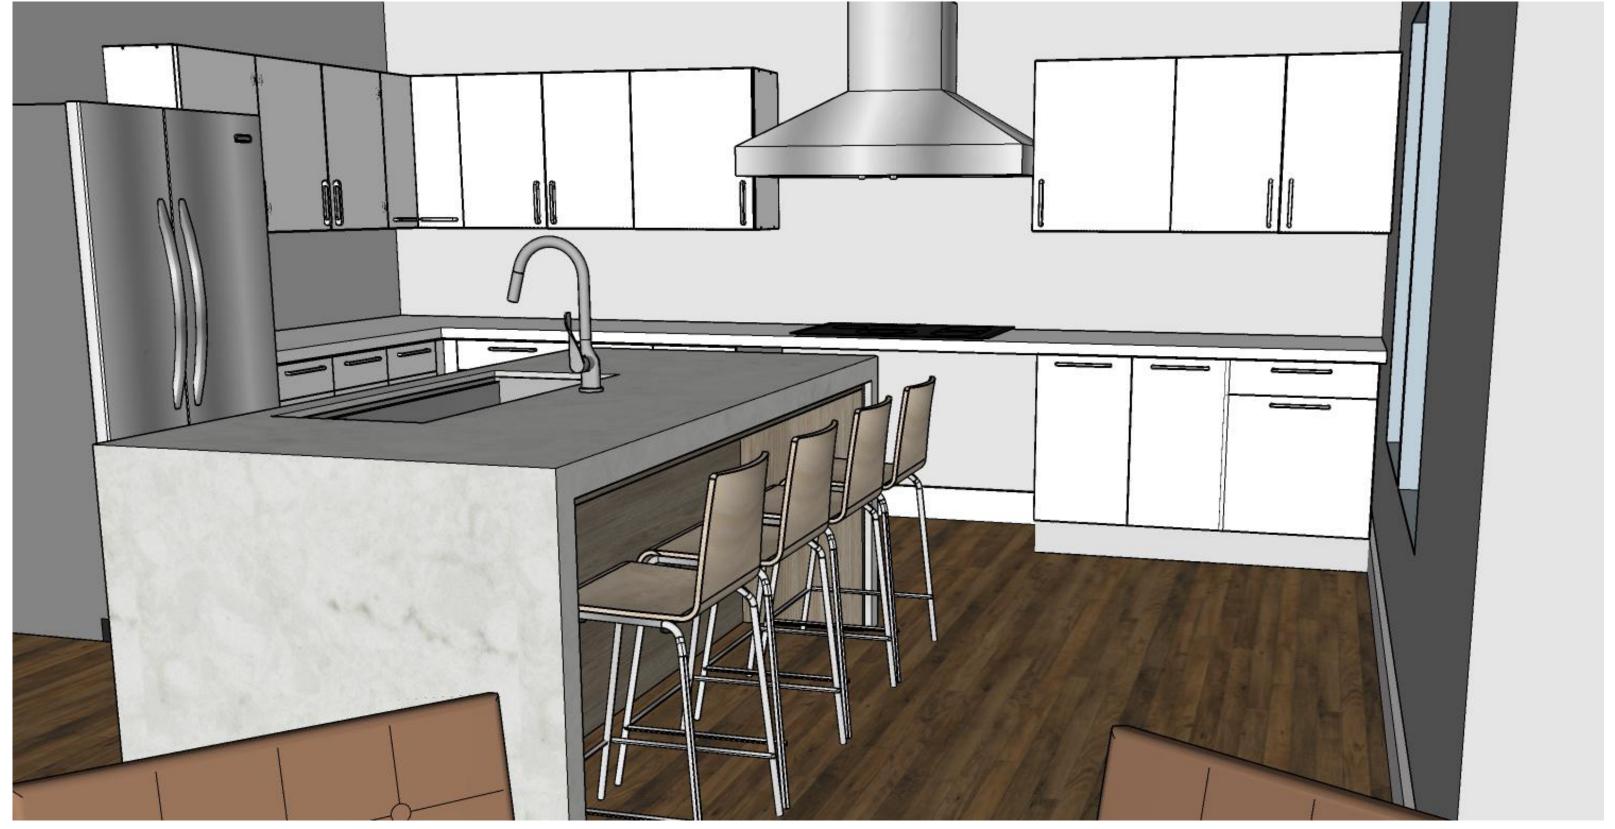

X ain M 0 0 Option 1 6 0 0 -Sp 2 0 0

·Floor to leilin Windows in

· Lighting over table

area

dining



# Problem Resolution Sketches





### Building Floor Plan





### Furniture Plan





#### HVAC/ Utility

#### **Guest Bedroom**

#### Master Bedroom

#### Laundry

#### **Guest Bathroom**

#### Master Bathroom

**Kitchen Elevations** 







#### Living Area Elevations



#### **Master Bedroom Elevations**



#### Scale: ¼" = 1'0"



#### Master Bathroom Elevations

#### Scale: ¼" = 1'0"

### Reflected Ceiling Plan





#### **HVAC/Utility**

#### **Guest Bedroom**

#### Master Bedroom

Laundry

**Guest Bathroom** 

Master Bathroom

### Sketch Up Model Exterior Perspective



## Sketch Up Model

### Common Area



### Sketch Up Model Living Area



### **Sketch Up Model** Kitchen



### Sketch Up Model Master Bedroom



### **Sketch Up Model** Master Bathroom



### Sketch Up Model Guest Bedroom



### Finishes Option 1



### Finishes Option 2