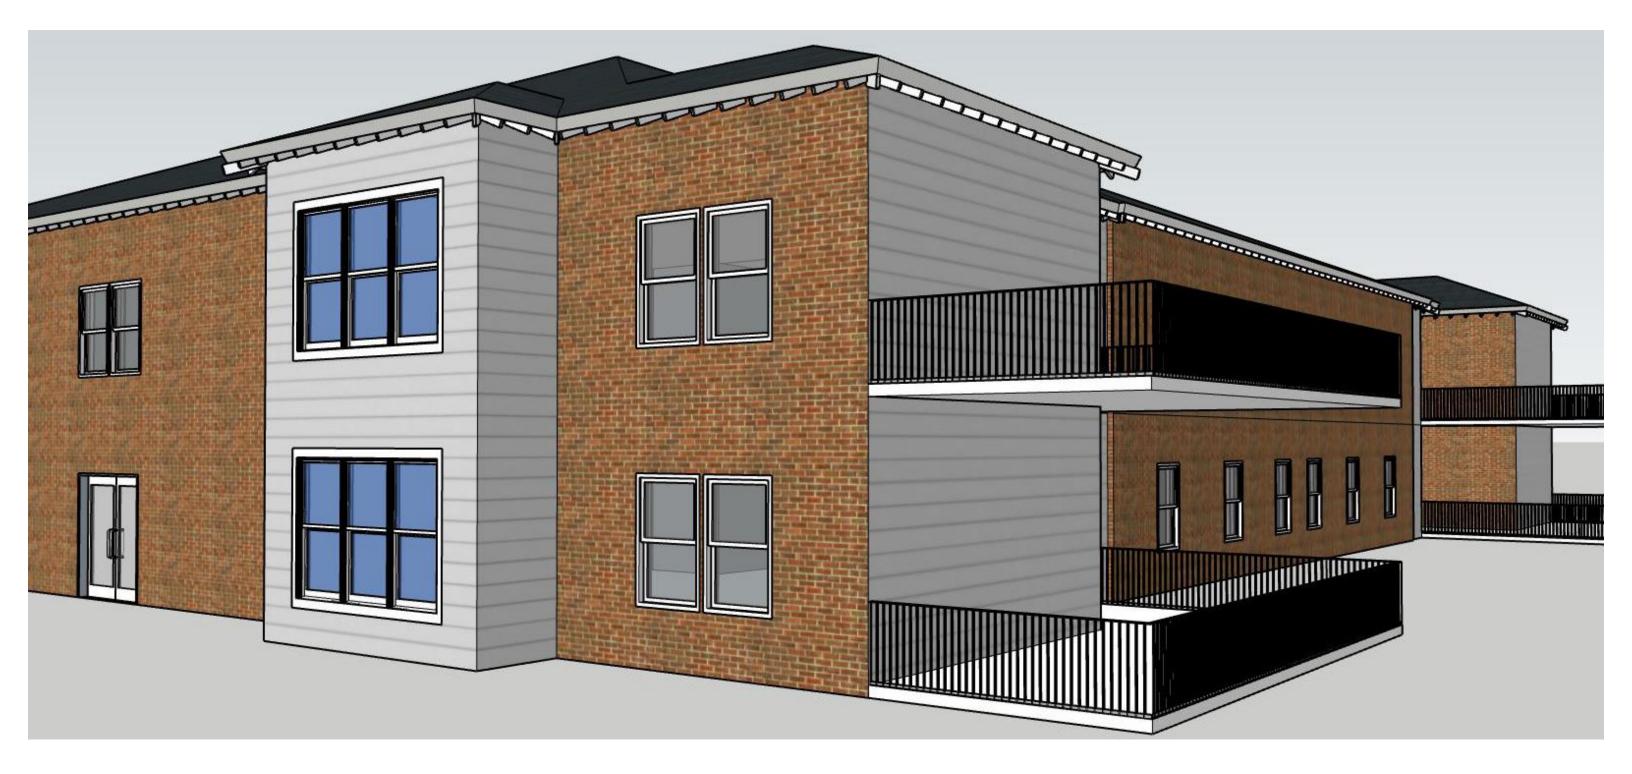

#### **Problem Resolution Sketches** Ceiling and Daylighting DO DO 0 80 D San \* 18un °,Ð sun 0000 aur X Å X ain M 0 0 Option 1 6 0 0 -Sp 2 0 0

·Floor to leilin Windows in

· Lighting over table

area

dining



# Problem Resolution Sketches





### Building Floor Plan





### Furniture Plan





#### HVAC/ Utility

#### **Guest Bedroom**

#### Master Bedroom

#### Laundry

#### **Guest Bathroom**

#### Master Bathroom

**Kitchen Elevations** 







#### Living Area Elevations



#### **Master Bedroom Elevations**



#### Scale: ¼" = 1'0"



#### Master Bathroom Elevations

#### Scale: ¼" = 1'0"

### Reflected Ceiling Plan





#### **HVAC/Utility**

#### **Guest Bedroom**

#### Master Bedroom

Laundry

**Guest Bathroom** 

Master Bathroom

### Sketch Up Model Exterior Perspective



## Sketch Up Model

### Common Area



### Sketch Up Model Living Area



### **Sketch Up Model** Kitchen



### Sketch Up Model Master Bedroom



### **Sketch Up Model** Master Bathroom



### Sketch Up Model Guest Bedroom



### Finishes Option 1



### Finishes Option 2