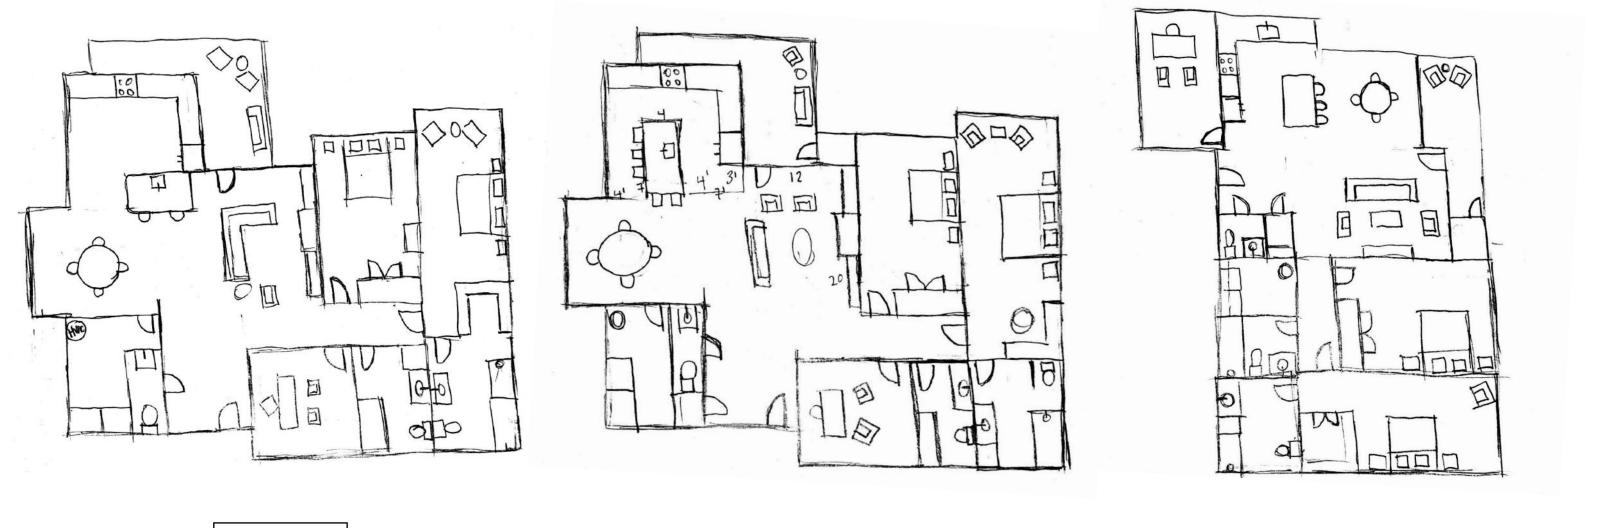

### Senior Living Condo Portfolio Two Carrie Thompson IDSN 3202 521



### Space Planning Sketches



Option 1

Option 2



Option 3



### **Problem Resolution Sketches**

### Support Spaces



#### **Problem Resolution Sketches** Ceiling and Daylighting DO DO 0 80 D San \* 18un °,Ð sun 0000 aur X Å X ain M 0 0 Option 1 6 0 0 -Sp 2 0 0

·Floor to leilin Windows in

· Lighting over table

area

dining



# Problem Resolution Sketches





### Building Floor Plan





### Furniture Plan





#### HVAC/ Utility

#### **Guest Bedroom**

#### Master Bedroom

#### Laundry

#### **Guest Bathroom**

#### Master Bathroom

**Kitchen Elevations** 







#### Living Area Elevations



#### **Master Bedroom Elevations**



#### Scale: ¼" = 1'0"



#### Master Bathroom Elevations

#### Scale: ¼" = 1'0"

### Reflected Ceiling Plan





#### **HVAC/Utility**

#### **Guest Bedroom**

#### Master Bedroo