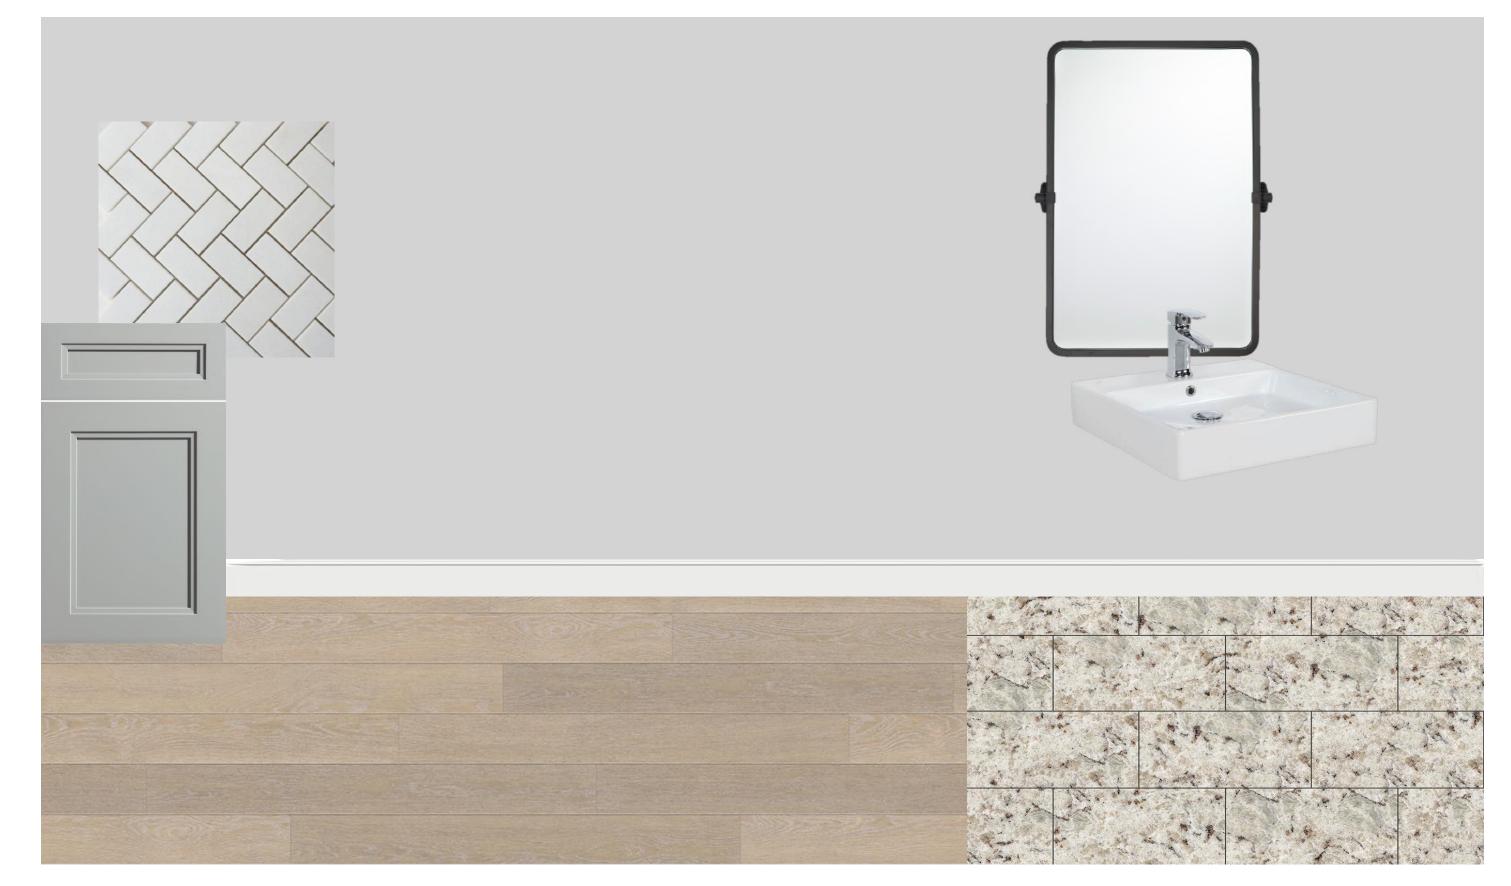

### Furniture Plan





#### HVAC/ Utility

#### **Guest Bedroom**

#### Master Bedroom

#### Laundry

#### **Guest Bathroom**

#### Master Bathroom

**Kitchen Elevations** 







#### Living Area Elevations



#### **Master Bedroom Elevations**



#### Scale: ¼" = 1'0"



#### Master Bathroom Elevations

#### Scale: ¼" = 1'0"

### Reflected Ceiling Plan





#### **HVAC/Utility**

#### **Guest Bedroom**

#### Master Bedroom

Laundry

**Guest Bathroom** 

Master Bathroom

### Sketch Up Model Exterior Perspective



## Sketch Up Model

### Common Area



### Sketch Up Model Living Area



### **Sketch Up Model** Kitchen



### Sketch Up Model Master Bedroom



### **Sketch Up Model** Master Bathroom



### Sketch Up Model Guest Bedroom



### Finishes Option 1



### Finishes Option 2