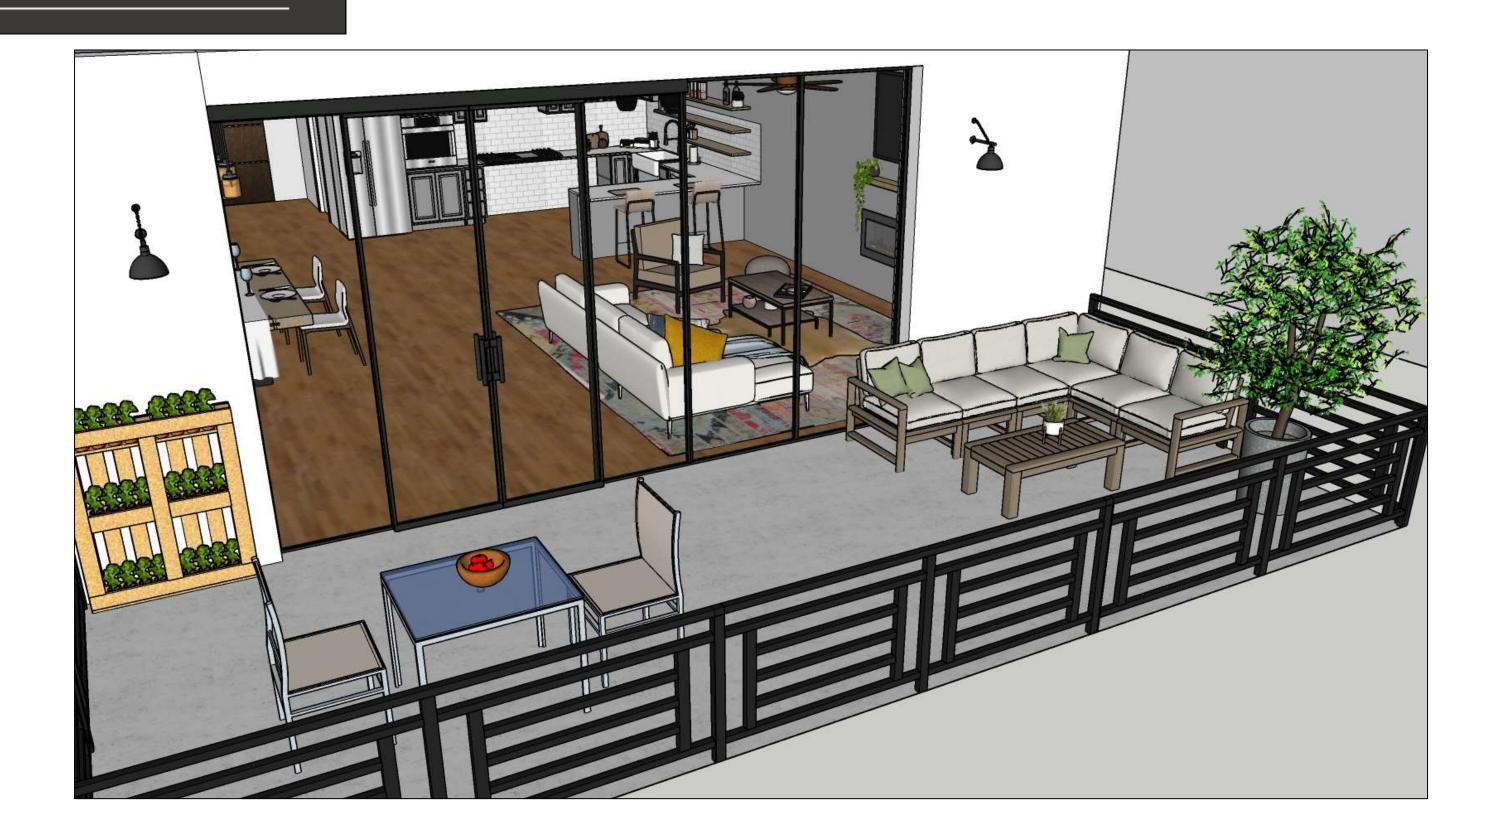

Kitchen and Living Elevations

Scale = 1/4" = 1'0"





Kitchen East & Living Room East Elevation



Living Room & Dining Room West Elevation

#### **Kitchen North Elevation**

#### Living Room South Elevation



#### Scale = 1/4" = 1'0"



**Foyer West Elevation** 







#### **Foyer East Elevation**

### Master Bedroom Elevations

Scale = 1/4" = 1'0"

Master Bedroom West Elevation





Master Bedroom East Elevation



#### Master Bedroom North Elevation



#### Master Bedroom South Elevation

## Master Bathroom Elevations





Master Bathroom North Elevation









Master Bathroom East Elevation

#### Master Bathroom West Elevation

### Sketchup Model



### Exterior





## Interior

#### Not to Scale











# Dining







## Master Bedroom







## Back to Front



### Patio



### Finishes



# Finishes Option 1



### Living Room



#### Master Bedroom



#### Master Bathroom

## Finishes Option 2