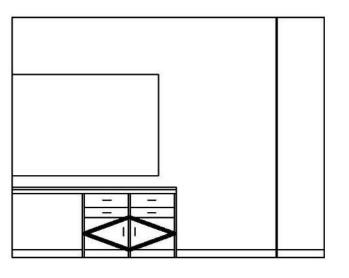

### Master Bedroom Elevations

Scale = 1/4" = 1'0"

Master Bedroom West Elevation

Master Bedroom East Elevation