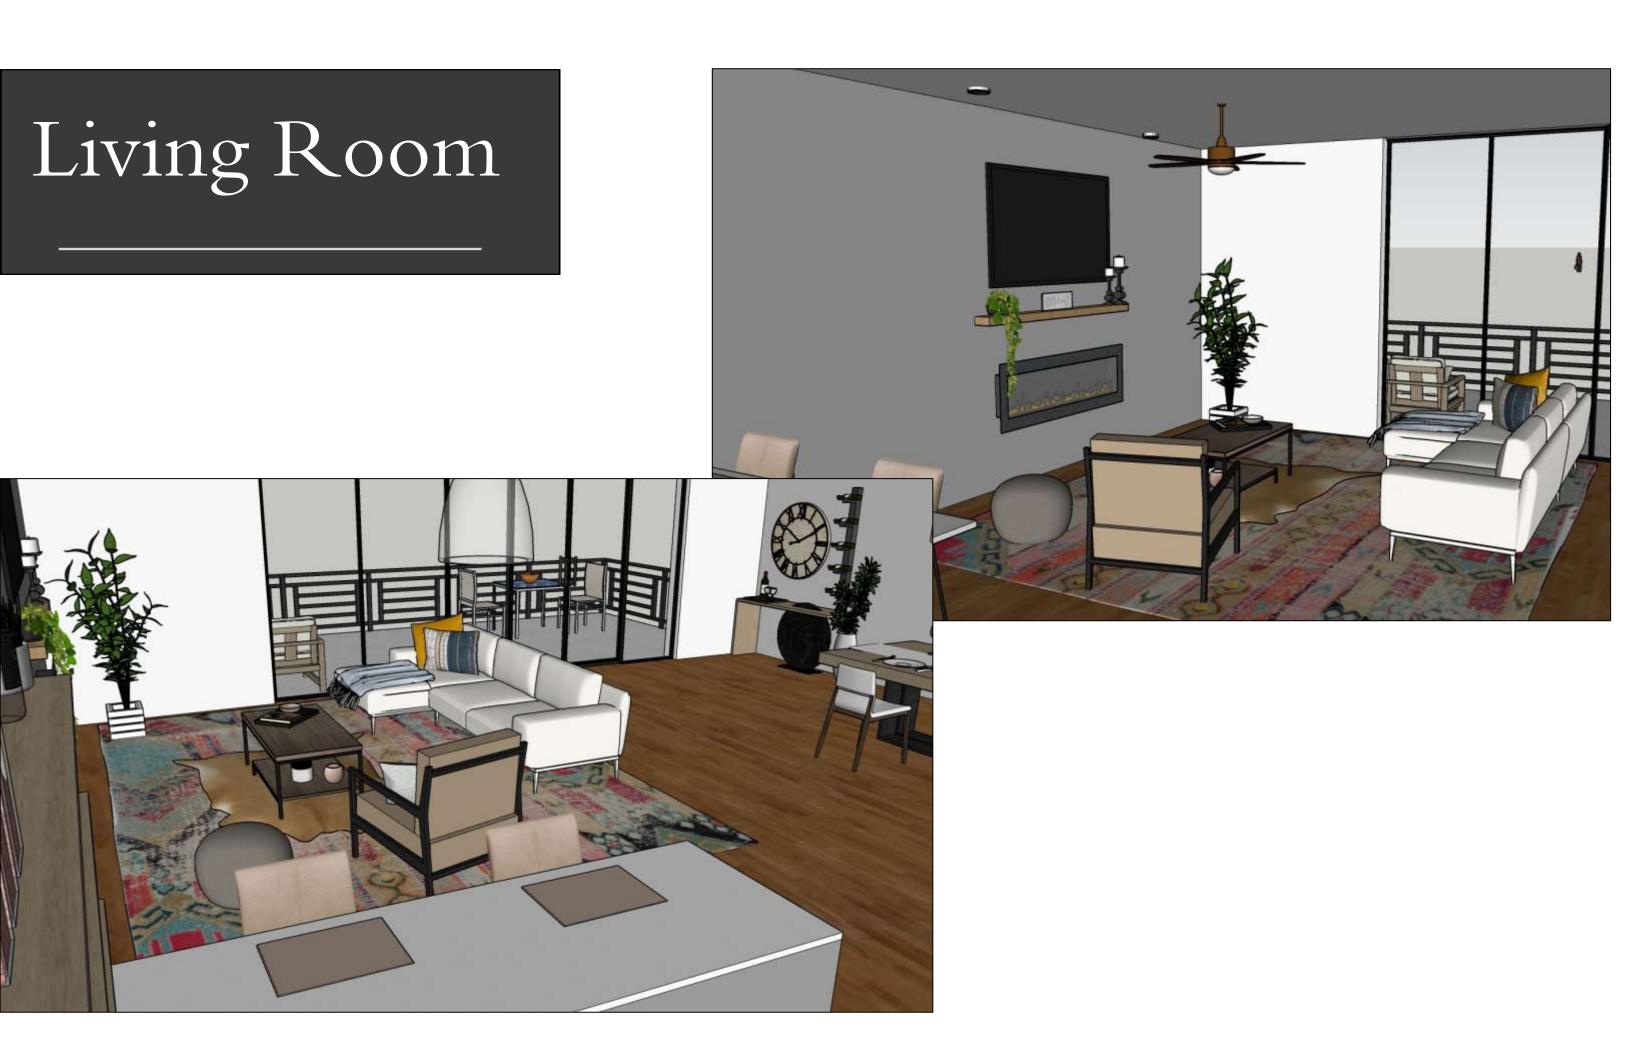

Plan

#### Scale = 1/8" = 1'0"





### Elevations





# Kitchen and Living Elevations

Scale = 1/4" = 1'0"





Kitchen East & Living Room East Elevation



Living Room & Dining Room West Elevation

#### **Kitchen North Elevation**

#### Living Room South Elevation



#### Scale = 1/4" = 1'0"



**Foyer West Elevation** 







#### **Foyer East Elevation**

### Master Bedroom Elevations

Scale = 1/4" = 1'0"

Master Bedroom West Elevation





Master Bedroom East Elevation



#### Master Bedroom North Elevation



#### Master Bedroom South Elevation

## Master Bathroom Elevations





Master Bathroom North Elevation









Master Bathroom East Elevation

#### Master Bathroom West Elevation

### Sketchup Model



### Exterior





## Interior

#### Not to Scale











# Dining







## Master Bedroom







## Back to Front



### Patio



### Finishes



# Finishes Option 1



### Living Room



#### Master Bedroom



#### Master Bathroom

## Finishes Option 2