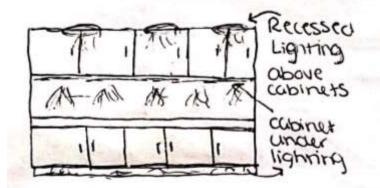

# Portfolio 2

Morghan Wallert IDSN 3202 Spring 2021









Option 1



#### Option 3



### Unit Layout









### Problem Resolutions











# Exploration













# Ceiling/Daylight













# Support Spaces





### Plans



### Furniture Plan

Scale = 1/8'' = 1'0''





### Floor Plan

#### Not To Scale





# Reflected Ceiling Plan

#### Scale = 1/8" = 1'0"

CH for common areas and master bedroom: 10'AFF CH for bathrooms, guestroom, laundry and foyer: 8'AFF





### Duct Plan

#### Scale = 1/8" = 1'0"





### Elevations





# Kitchen and Living Elevations

Scale = 1/4" = 1'0"





Kitchen East & Living Room East Elevation



Living Room & Dining Room West Elevation

#### **Kitchen North Elevation**

#### Living Room South Elevation



#### Scale = 1/4" = 1'0"



**Foyer West Elevation** 







#### **Foyer East Elevation**

### Master Bedroom Elevations

Scale = 1/4" = 1'0"

Master Bedroom West Elevation





Master Bedroom East Elevation



#### Master Bedro