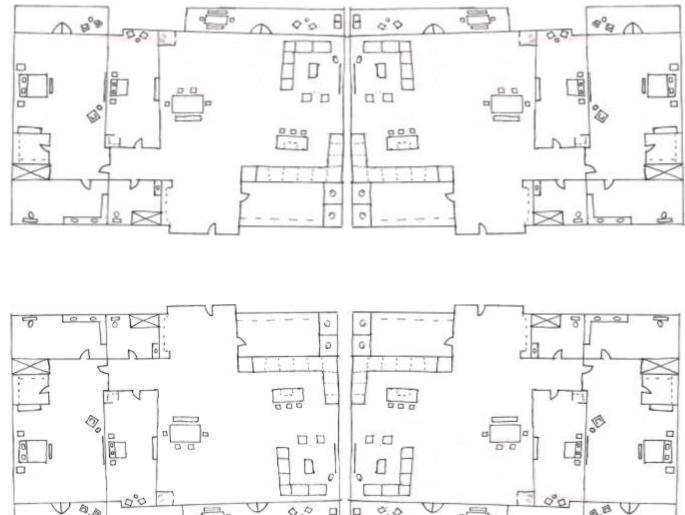

# Portfolio 2

Morghan Wallert IDSN 3202 Spring 2021









Option 1



#### Option 3



### Unit Layout









### Problem Resolutions











# Exploration













# Ceiling/Daylight













# Support Spaces





### Plans



### Furniture Plan

Scale = 1/8'' = 1'0''





### Floor Plan

#### Not To Scale





# Reflected Ceiling Plan

#### Scale = 1/8" = 1'0"

CH for common areas and master bedroom: 10'AFF CH for bathrooms, guestroom, laundry and foyer: 8'AFF





### Duct Plan

#### Scale = 1/8" = 1'0"





### Elevations





# Kitchen and Living Elevations

Scale = 1/4" = 1'0"





Kitchen East & Living Room East Elevation



Living Room & Dining Room West Elevation

#### **Kitchen North Elevation**

#### Living Room South Elevation



#### Scale = 1/4" = 1'0"



**Foyer West Elevation** 







#### **Foyer East Elevation**

### Master Bedroom Elevations

Scale = 1/4" = 1'0