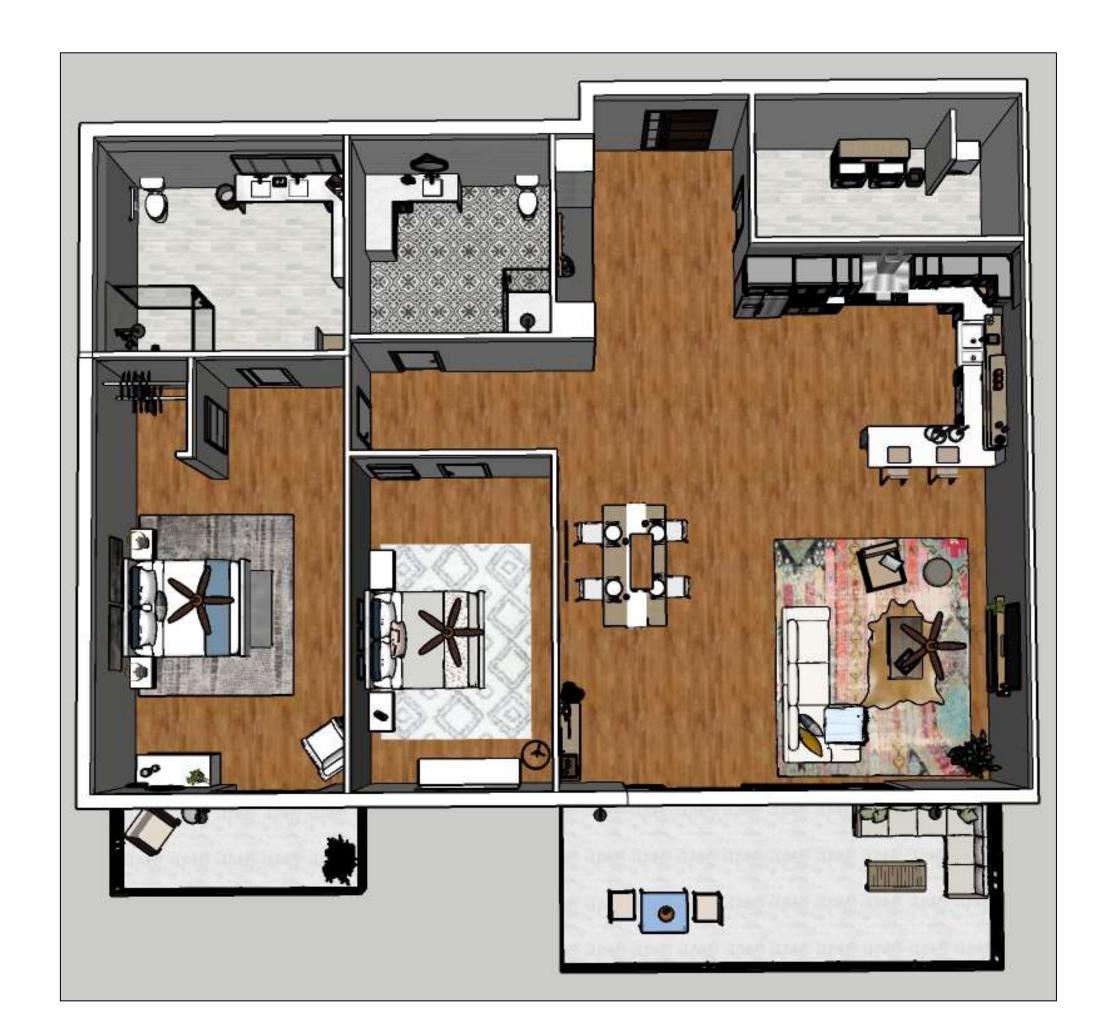

: 8'AFF





### Duct Plan

#### Scale = 1/8" = 1'0"





### Elevations





# Kitchen and Living Elevations

Scale = 1/4" = 1'0"





Kitchen East & Living Room East Elevation



Living Room & Dining Room West Elevation

#### **Kitchen North Elevation**

#### Living Room South Elevation



#### Scale = 1/4" = 1'0"



**Foyer West Elevation** 







#### **Foyer East Elevation**

### Master Bedroom Elevations

Scale = 1/4" = 1'0"

Master Bedroom West Elevation





Master Bedroom East Elevation



#### Master Bedroom North Elevation



#### Master Bedroom South Elevation

## Master Bathroom Elevations





Master Bathroom North Elevation









Master Bathroom East Elevation

#### Master Bathroom West Elevation

### Sketchup Model



### Exterior





## Interior

#### Not to Scale











# Dining







## Master Bedroom







## Back to Front



### Patio



### Finishes



# Finishes Option 1



### Living Room



#### Master Bedroom



#### Master Bathroom

## Finishes Option 2