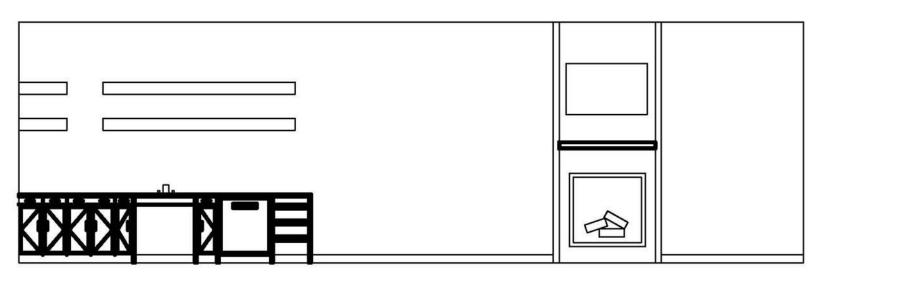

# Kitchen and Living Elevations

Scale = 1/4" = 1'0"

Kitchen East & Living Room East Elevation

Living Room & Dining Room West Elevation