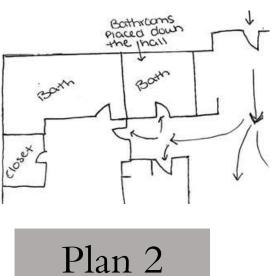

# Portfolio 2

Morghan Wallert IDSN 3202 Spring 2021









Option 1



#### Option 3



### Unit Layout









### Problem Resolutions











# Exploration













# Ceiling/Daylight













# Support Spaces





### Plans



### Furniture Plan

Scale = 1/8'' = 1'0''





### Floor Plan

#### Not To Scale





# Reflected Ceiling Plan

#### Scale = 1/8" = 1'0"

CH for common areas and master bedroom: 10'AFF CH for bathrooms, guestroom, laundry and foyer: 8'AFF





### Duct Plan

#### Scale = 1/8" = 1'0"





### Elevations





# Kitchen and Living Elevations

Scale = 1/4" = 1'0"





Kitchen East & Living Room East Elevation



Living Room & Dining Room West Elevation

#### **Kitchen North Elevation**

#### Living Room South Elevation



#### Scale = 1/4" = 1'0"



**Foyer West Elevation** 







#### **Foyer East Elevation**

### Master Bedroom Elevations

Scale = 1/4" = 1'0"

Master Bedroom West Elevation