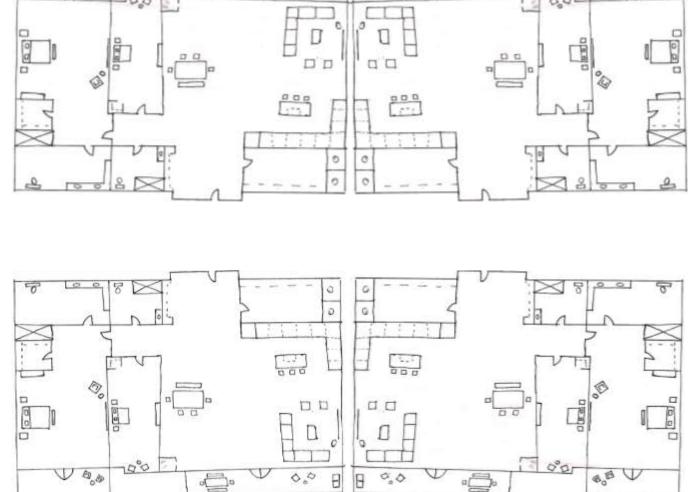

# Portfolio 2

Morghan Wallert IDSN 3202 Spring 2021









Option 1



#### Option 3



### Unit Layout









### Problem Resolutions











# Exploration













# Ceiling/Daylight













# Support Spaces





### Plans



### Furniture Plan

Scale = 1/8'' = 1'0''





### Floor Plan

#### Not To Scale





# Reflected Ceiling Plan

#### Scale = 1/8" = 1'0"

CH for common areas and master bedroom: 10'AFF CH for bathrooms, guestroom, laundry and foyer: 8'AFF





### Duct Plan

#### Scale = 1/8" = 1'0"





### Elevations





# Kitchen and Living Elevations

Scale = 1/4" = 1'0"





Kitchen East & Living Room East Elevation



Living Room & Dining Room West Elevation

#### **Kitchen North Elevation**

#### Living Room South Elevation



#### Scale = 1/4" = 1'0"



**Foyer West Elevation** 







#### **Foyer East Elevation**

### Master Bedroom Elevations

Scale = 1/4" = 1'0"