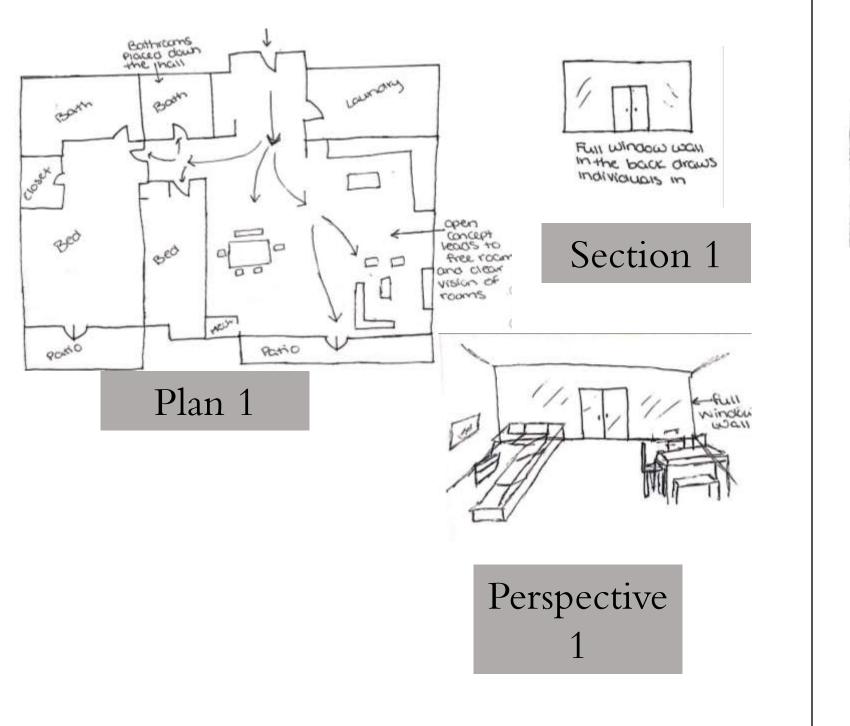

# Portfolio 2

Morghan Wallert IDSN 3202 Spring 2021









Option 1



#### Option 3



### Unit Layout









### Problem Resolutions











# Exploration













# Ceiling/Daylight













# Support Spaces





### Plans



### Furniture Plan

Scale = 1/8'' = 1'0''





### Floor Plan

#### Not To Scale





# Reflected Ceiling Plan

#### Scale = 1/8" = 1'0"

CH for common areas and master bedroom: 10'AFF CH for bathrooms, guestroom, laundry and foyer: 8'AFF





### Duct Plan

#### Scale = 1/8" = 1'0"





### Elevations





# Kitchen and Living Elevations

Scale = 1/4" = 1'0"





Kitchen East & Living Room East Elevation



Living Room & Dining Room West Elevation

#### **Kitchen North Elevation**

#### Living Room South Elevation



#### Scale = 1/4" = 1'0"



**Foyer West Elevation** 







#### **Foyer East Elevation**

### Master Bedroom Elevations

Scale = 1/4" = 1'0"

Master Bedroom West Elevation