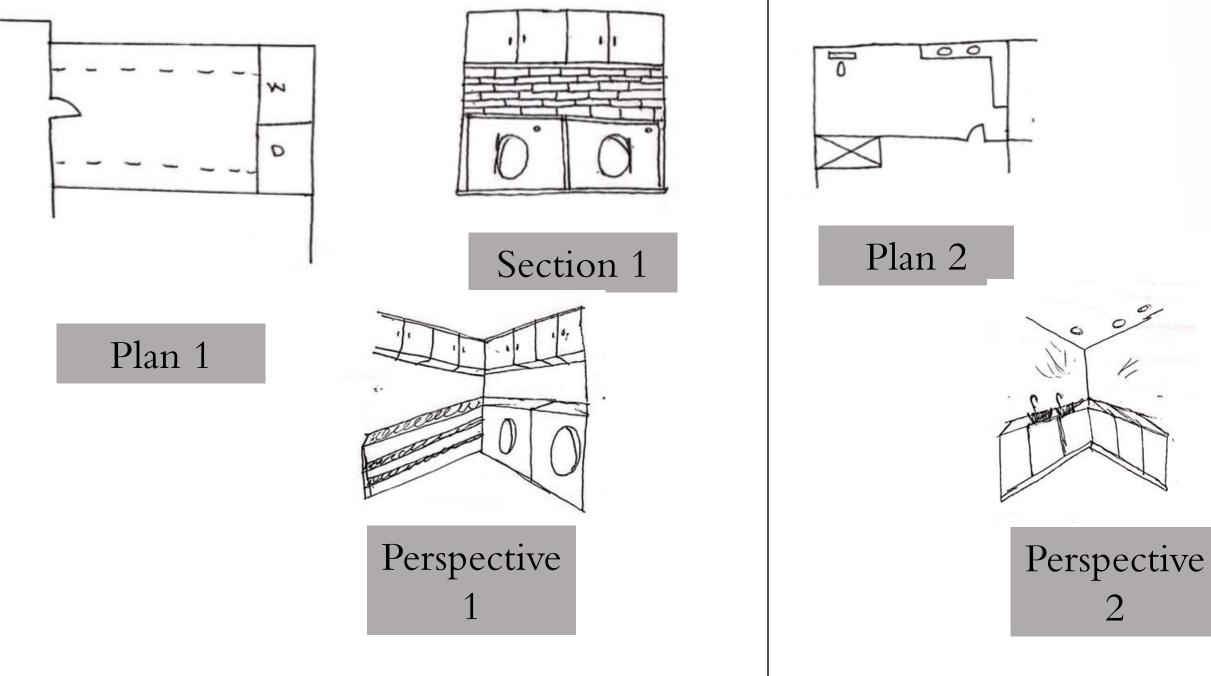

# Portfolio 2

Morghan Wallert IDSN 3202 Spring 2021









Option 1



#### Option 3



### Unit Layout









### Problem Resolutions











# Exploration













# Ceiling/Daylight













# Support Spaces





### Plans



### Furniture Plan

Scale = 1/8'' = 1'0''





### Floor Plan

#### Not To Scale





# Reflected Ceiling Plan

#### Scale = 1/8" = 1'0"

CH for common areas and master bedroom: 10'AFF CH for bathrooms, guestroom, laundry and foyer: 8'AFF





### Duct Plan

#### Scale = 1/8" = 1'0"





### Elevations





# Kitchen and Living Elevations

Scale = 1/4" = 1'0"





Kitchen East & Living Room East Elevation



Living Room & Dining Room West Elevation

#### **Kitchen North Elevation**

#### Living Room South Elevation



#### Scale = 1/4" = 1'0"



**Foyer West Elevation** 







#### **Foyer East Elevation**

### Master Bedroom Elevations

Scale = 1/4" = 1'0"

Master Bedroom West Elevation





Master Bedroom East Elevation



#### Master Bedroom North