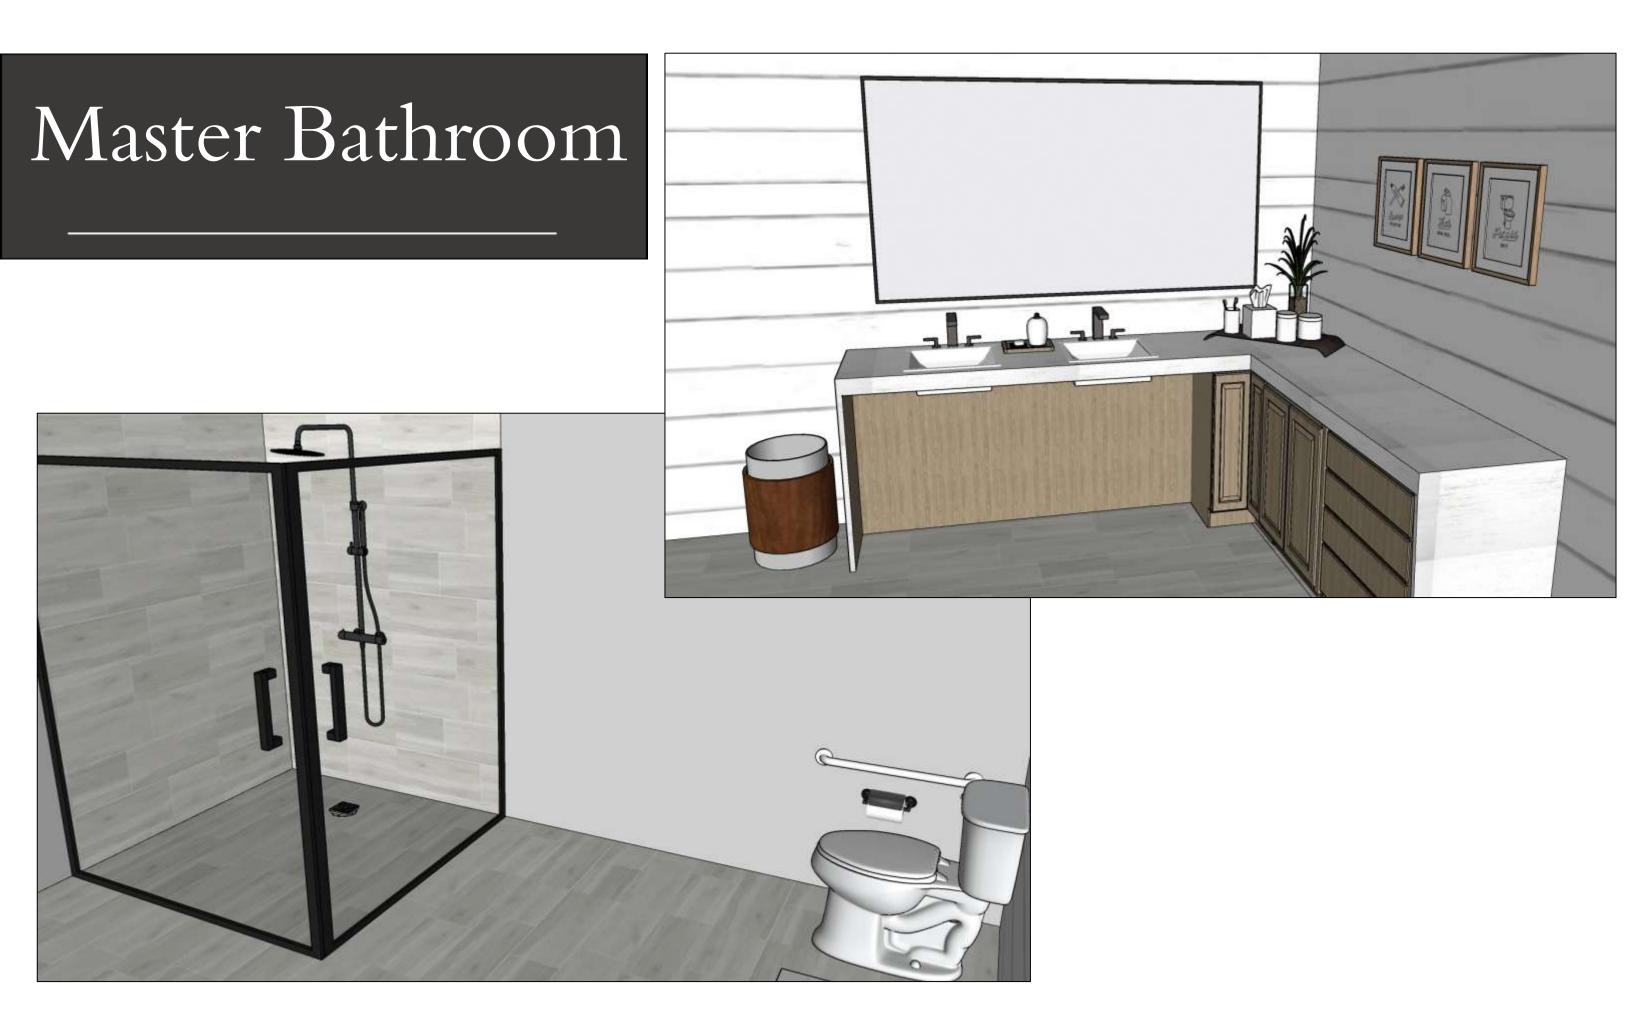

1'0"





### Elevations





# Kitchen and Living Elevations

Scale = 1/4" = 1'0"





Kitchen East & Living Room East Elevation



Living Room & Dining Room West Elevation

#### **Kitchen North Elevation**

#### Living Room South Elevation



#### Scale = 1/4" = 1'0"



**Foyer West Elevation** 







#### **Foyer East Elevation**

### Master Bedroom Elevations

Scale = 1/4" = 1'0"

Master Bedroom West Elevation





Master Bedroom East Elevation



#### Master Bedroom North Elevation



#### Master Bedroom South Elevation

## Master Bathroom Elevations





Master Bathroom North Elevation









Master Bathroom East Elevation

#### Master Bathroom West Elevation

### Sketchup Model



### Exterior





## Interior

#### Not to Scale











# Dining







## Master Bedroom







## Back to Front



### Patio



### Finishes



# Finishes Option 1



### Living Room



#### Master Bedroom



#### Master Bathroom

## Finishes Option 2