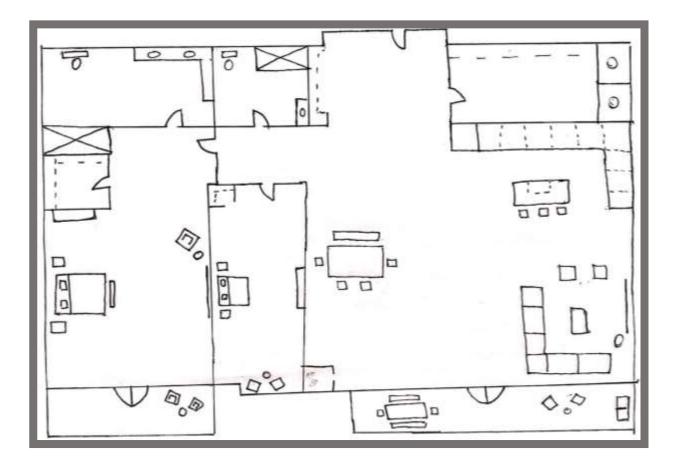

# Portfolio 2

Morghan Wallert IDSN 3202 Spring 2021









Option 1



#### Option 3



### Unit Layout









### Problem Resolutions











# Exploration













# Ceiling/Daylight













# Support Spaces





### Plans



### Furniture Plan

Scale = 1/8'' = 1'0''





### Floor Plan

#### Not To Scale





# Reflected Ceiling Plan

#### Scale = 1/8" = 1'0"

CH for common areas and master bedroom: 10'AFF CH for bathrooms, guestroom, laundry and foyer: 8'AFF





### Duct Plan

#### Scale = 1/8" = 1'0"





### Elevations





# Kitchen and Living Elevations

Scale = 1/4" = 1'0"





Kitchen East & Living Room East Elevation



Living Room & Dining Room West Elevation

#### **Kitchen North Elevation**

#### Living Room South Elevation



#### Scale = 1/4" = 1'0"



**Foyer West Elevation** 







#### **Foyer East Elevation**

### Master Bedroom Elevations

Scale = 1/4" = 1