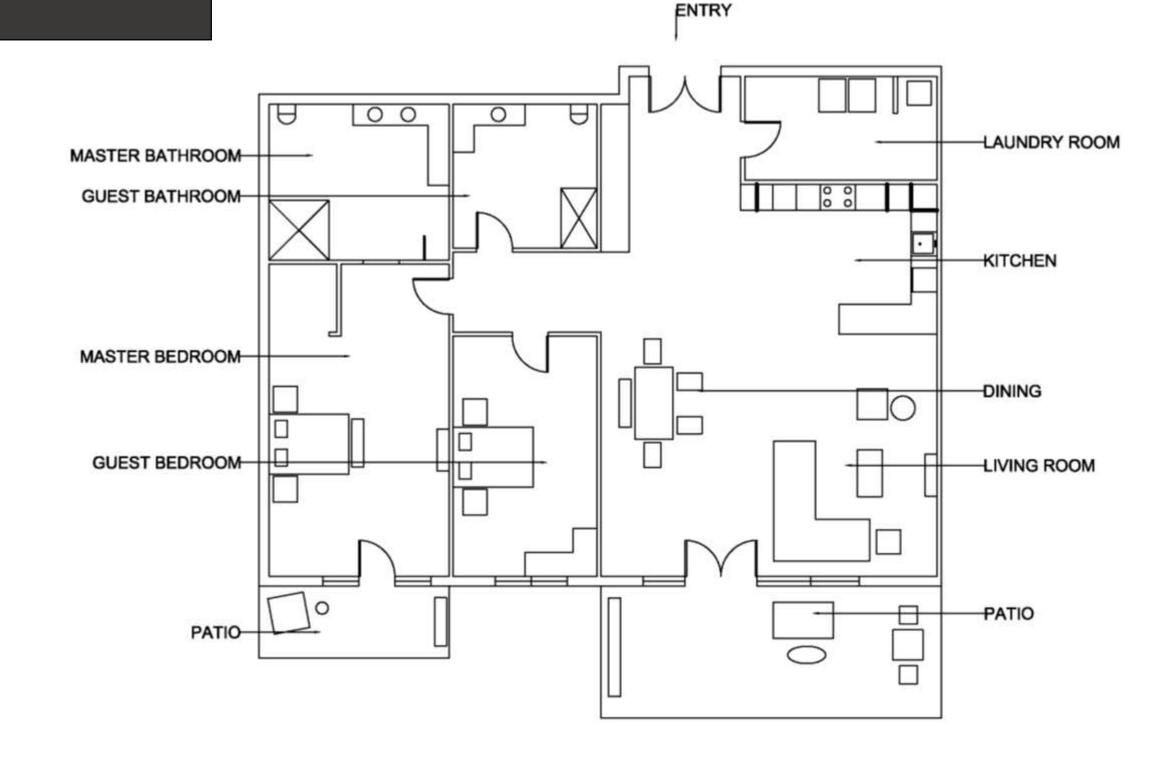

# Portfolio 2

Morghan Wallert IDSN 3202 Spring 2021









Option 1



#### Option 3



### Unit Layout









### Problem Resolutions











# Exploration













# Ceiling/Daylight













# Support Spaces





### Plans



### Furniture Plan

Scale = 1/8'' = 1'0''





### Floor Plan

#### Not To Scale





# Reflected Ceiling Plan

#### Scale = 1/8" = 1'0"

CH for common areas and master bedroom: 10'AFF CH for bathrooms, guestroom, laundry and foyer: 8'AFF





### Duct Plan

#### Scale = 1/8" = 1'0"





### Elevations





# Kitchen and Living Elevations

Scale = 1/4" = 1'0"





Kitchen East & Living Room East Elevation



Living Room & Dining Room West Elevation

#### **Kitchen North Elevation**

#### Living Room South Elevation



#### Scale = 1/4" = 1'0"



**Foyer West Elevation** 







#### **Foyer East Elevation**

### Master Bedroom Elevations

Scale = 1/4" = 1'0"

Master Bedroom West Elevation





Master Bedroom East Elevation



#### Master Bedroom North Elevation



#### Master Bedroom South Elevation

## Master Bathroom Elevations