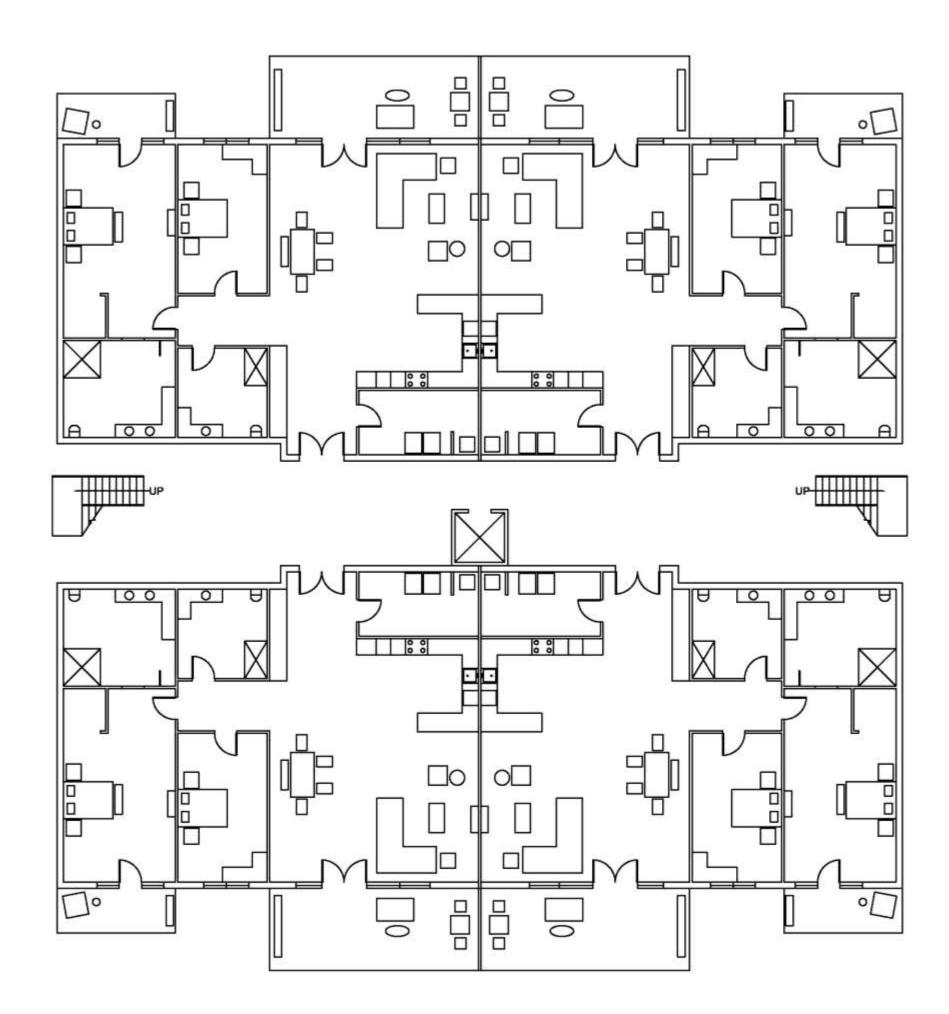

# Portfolio 2

Morghan Wallert IDSN 3202 Spring 2021









Option 1



#### Option 3



### Unit Layout









### Problem Resolutions











# Exploration













# Ceiling/Daylight













# Support Spaces





### Plans



### Furniture Plan

Scale = 1/8'' = 1'0''





### Floor Plan

#### Not To Scale





# Reflected Ceiling Plan

#### Scale = 1/8" = 1'0"

CH for common areas and master bedroom: 10'AFF CH for bathrooms, guestroom, laundry and foyer: 8'AFF





### Duct Plan

#### Scale = 1/8" = 1'0"





### Elevations





# Kitchen and Living Elevations

Scale = 1/4" = 1'0"





Kitchen East & Living Room East Elevation



Living Room & Dining Room West Elevation

#### **Kitchen North Elevation**

#### Living Room South Elevation



#### Scale = 1/4" = 1'0"



**Foyer West Elevation** 







#### **Foyer East Elevation**

### Master Bedroom Elevations

Scale = 1/4" = 1'0"

Master Bedroom West Elevation





Master Bedroom East Elevation



#### Master Bedroom North Elevation



#### Master Bedroom South Elevation

## Master Bathroom Elevations





Master Bathroom North Elevation