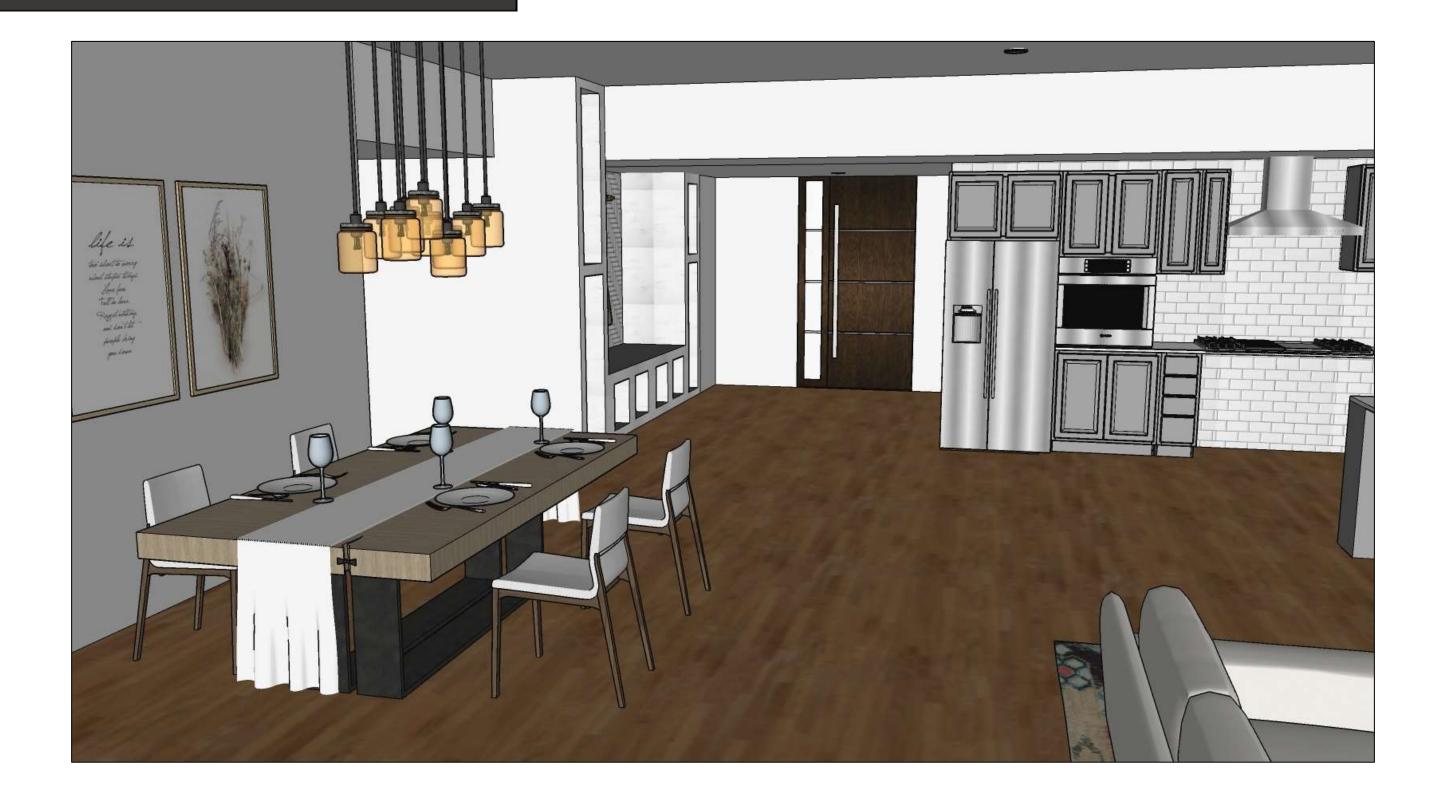

tions





# Kitchen and Living Elevations

Scale = 1/4" = 1'0"





Kitchen East & Living Room East Elevation



Living Room & Dining Room West Elevation

#### **Kitchen North Elevation**

#### Living Room South Elevation



#### Scale = 1/4" = 1'0"



**Foyer West Elevation** 







#### **Foyer East Elevation**

### Master Bedroom Elevations

Scale = 1/4" = 1'0"

Master Bedroom West Elevation





Master Bedroom East Elevation



#### Master Bedroom North Elevation



#### Master Bedroom South Elevation

## Master Bathroom Elevations





Master Bathroom North Elevation









Master Bathroom East Elevation

#### Master Bathroom West Elevation

### Sketchup Model



### Exterior





## Interior

#### Not to Scale











# Dining







## Master Bedroom







## Back to Front



### Patio



### Finishes



# Finishes Option 1



### Living Room



#### Master Bedroom



#### Master Bathroom

## Finishes Option 2