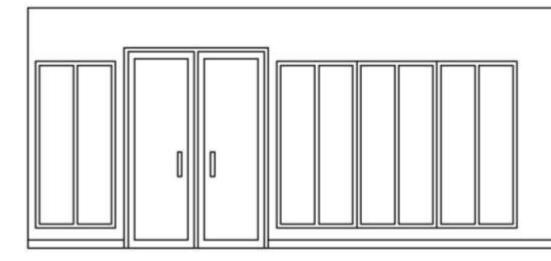

# Portfolio 2

Morghan Wallert IDSN 3202 Spring 2021









Option 1



#### Option 3



### Unit Layout









### Problem Resolutions











# Exploration













# Ceiling/Daylight













# Support Spaces





### Plans



### Furniture Plan

Scale = 1/8'' = 1'0''





### Floor Plan

#### Not To Scale





# Reflected Ceiling Plan

#### Scale = 1/8" = 1'0"

CH for common areas and master bedroom: 10'AFF CH for bathrooms, guestroom, laundry and foyer: 8'AFF





### Duct Plan

#### Scale = 1/8" = 1'0"





### Elevations





# Kitchen and Living Elevations

Scale = 1/4" = 1'0"





Kitchen East & Living Room East Elevation



Living Room & Dining Room West Elevation

#### **Kitchen North Elevation**

#### Living Room South Elevation



#### Scale = 1/4" = 1'0"



**Foyer West Elevation** 







#### **Foyer East Elevation**

### Master Bedroom Elevations

Scale = 1/4" = 1'0"

Master Bedroom West Elevation





Master Bedroom East Elevation



#### Master Bedroom North Elevation



#### Master Bedroom South Elevation

## Master Bathroom Elevations





Master Bathroom North Elevation









Master Bathroom East Elevation

#### Master Bathroom West Elevation

### Sketchup Model



### Exterior





## Interior

#### Not to Scale











# Dining







## Master Bedroom







## Back to Front



### Patio



### Finishes



# Finishes Option 1



### Living Ro