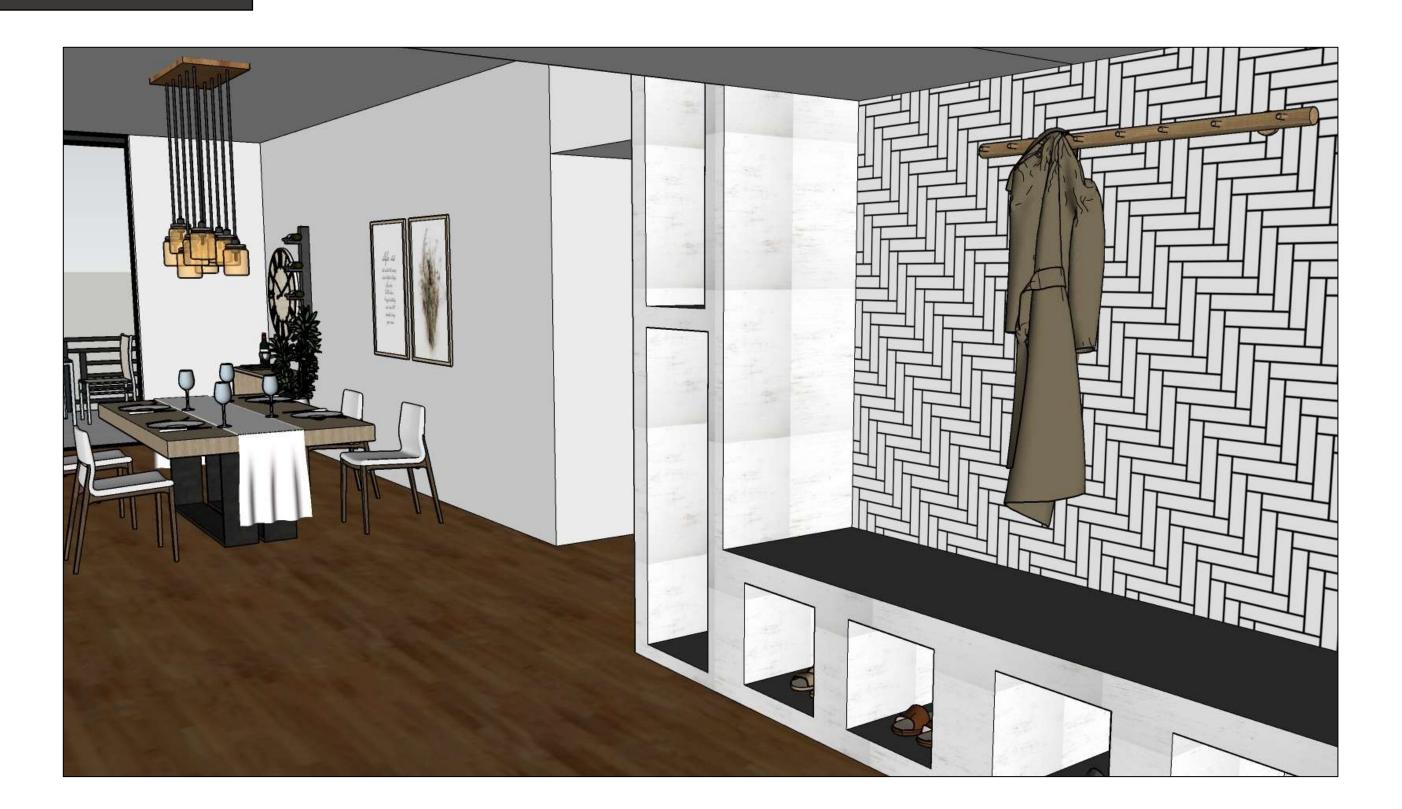

AFF





### Duct Plan

#### Scale = 1/8" = 1'0"





### Elevations





# Kitchen and Living Elevations

Scale = 1/4" = 1'0"





Kitchen East & Living Room East Elevation



Living Room & Dining Room West Elevation

#### **Kitchen North Elevation**

#### Living Room South Elevation



#### Scale = 1/4" = 1'0"



**Foyer West Elevation** 







#### **Foyer East Elevation**

### Master Bedroom Elevations

Scale = 1/4" = 1'0"

Master Bedroom West Elevation





Master Bedroom East Elevation



#### Master Bedroom North Elevation



#### Master Bedroom South Elevation

## Master Bathroom Elevations





Master Bathroom North Elevation









Master Bathroom East Elevation

#### Master Bathroom West Elevation

### Sketchup Model



### Exterior





## Interior

#### Not to Scale











# Dining







## Master Bedroom







## Back to Front



### Patio



### Finishes



# Finishes Option 1



### Living Room



#### Master Bedroom



#### Master Bathroom

## Finishes Option 2