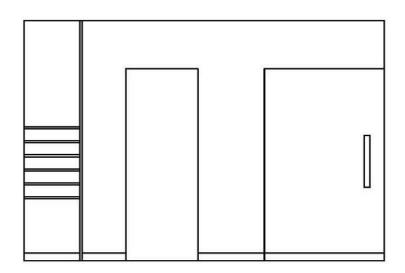

### Floor Plan

#### Not To Scale





# Reflected Ceiling Plan

#### Scale = 1/8" = 1'0"

CH for common areas and master bedroom: 10'AFF CH for bathrooms, guestroom, laundry and foyer: 8'AFF





### Duct Plan

#### Scale = 1/8" = 1'0"





### Elevations





# Kitchen and Living Elevations

Scale = 1/4" = 1'0"





Kitchen East & Living Room East Elevation



Living Room & Dining Room West Elevation

#### **Kitchen North Elevation**

#### Living Room South Elevation



#### Scale = 1/4" = 1'0"



**Foyer West Elevation** 







#### **Foyer East Elevation**

### Master Bedroom Elevations

Scale = 1/4" = 1'0"

Master Bedroom West Elevation





Master Bedroom East Elevation



#### Master Bedroom North Elevation



#### Master Bedroom South Elevation

## Master Bathroom Elevations





Master Bathroom North Elevation









Master Bathroom East Elevation

#### Master Bathroom West Elevation

### Sketchup Model



### Exterior





## Interior

#### Not to Scale











# Dining







## Master Bedroom







## Back to Front



### Patio



### Finishes



# Finishes Option 1



### Living Room



#### Master Bedroom



#### Master Bathroom

## Finishes Option 2