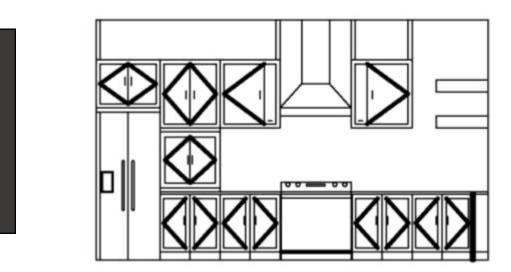

# Kitchen and Living Elevations

Scale = 1/4" = 1'0"

Kitchen East & Living Room East Elevation

Living Room & Dining Room West Elevation

#### **Kitchen North Elevation**