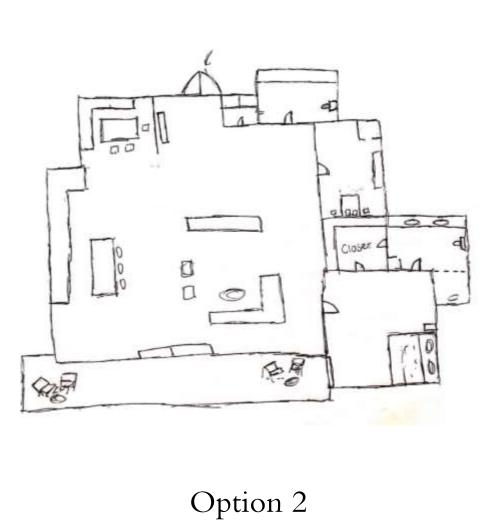

# Portfolio 2

Morghan Wallert IDSN 3202 Spring 2021









Option 1



#### Option 3



### Unit Layout









### Problem Resolutions











# Exploration













# Ceiling/Daylight













# Support Spaces





### Plans



### Furniture Plan

Scale = 1/8'' = 1'0''





### Floor Plan

#### Not To Scale





# Reflected Ceiling Plan

#### Scale = 1/8" = 1'0"

CH for common areas and master bedroom: 10'AFF CH for bathrooms, guestroom, laundry and foyer: 8'AFF





### Duct Plan

#### Scale = 1/8" = 1'0"





### Elevations





# Kitchen and Living Elevations

Scale = 1/4" = 1'0"





Kitchen East & Living Room East Elevation



Living Room & Dining Room West Elevation

#### **Kitchen North Elevation**

#### Living Room South Elevation



#### Scale = 1/4" = 1'0"



**Foyer West Elevation** 







#### **Foyer East Elevation*