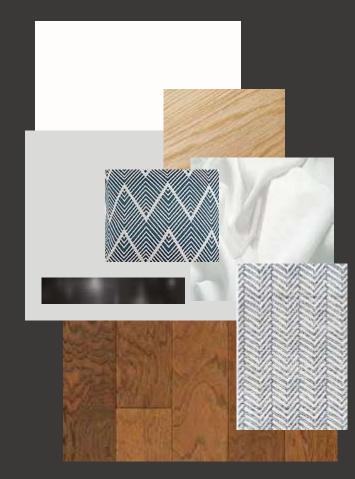

m East Elevation



Living Room & Dining Room West Elevation

#### **Kitchen North Elevation**

#### Living Room South Elevation



#### Scale = 1/4" = 1'0"



**Foyer West Elevation** 







#### **Foyer East Elevation**

### Master Bedroom Elevations

Scale = 1/4" = 1'0"

Master Bedroom West Elevation





Master Bedroom East Elevation



#### Master Bedroom North Elevation



#### Master Bedroom South Elevation

## Master Bathroom Elevations





Master Bathroom North Elevation









Master Bathroom East Elevation

#### Master Bathroom West Elevation

### Sketchup Model



### Exterior





## Interior

#### Not to Scale











# Dining







## Master Bedroom







## Back to Front



### Patio



### Finishes



# Finishes Option 1



### Living Room



#### Master Bedroom



#### Master Bathroom

## Finishes Option 2