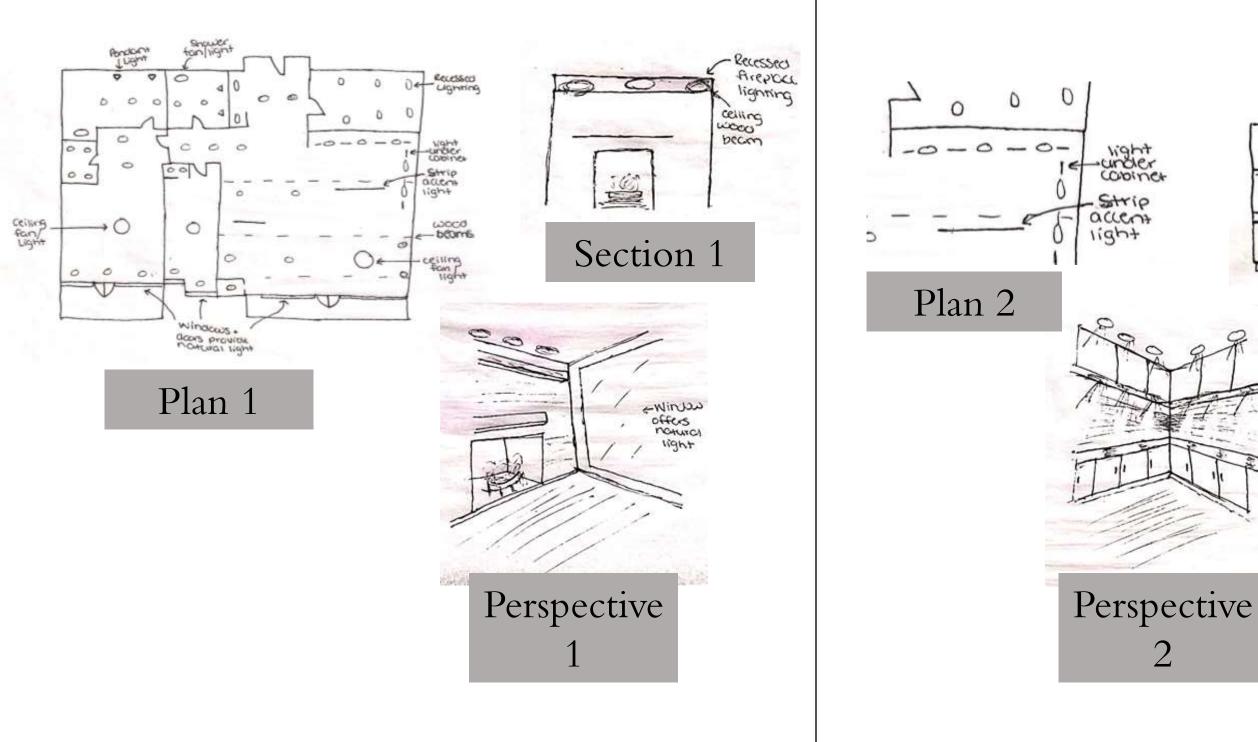

# Ceiling/Daylight

# Reflected Ceiling Plan

#### Scale = 1/8" = 1'0"

CH for common areas and master bedroom: 10'AFF CH for bathrooms, guestroom, laundry and foyer: 8'AFF