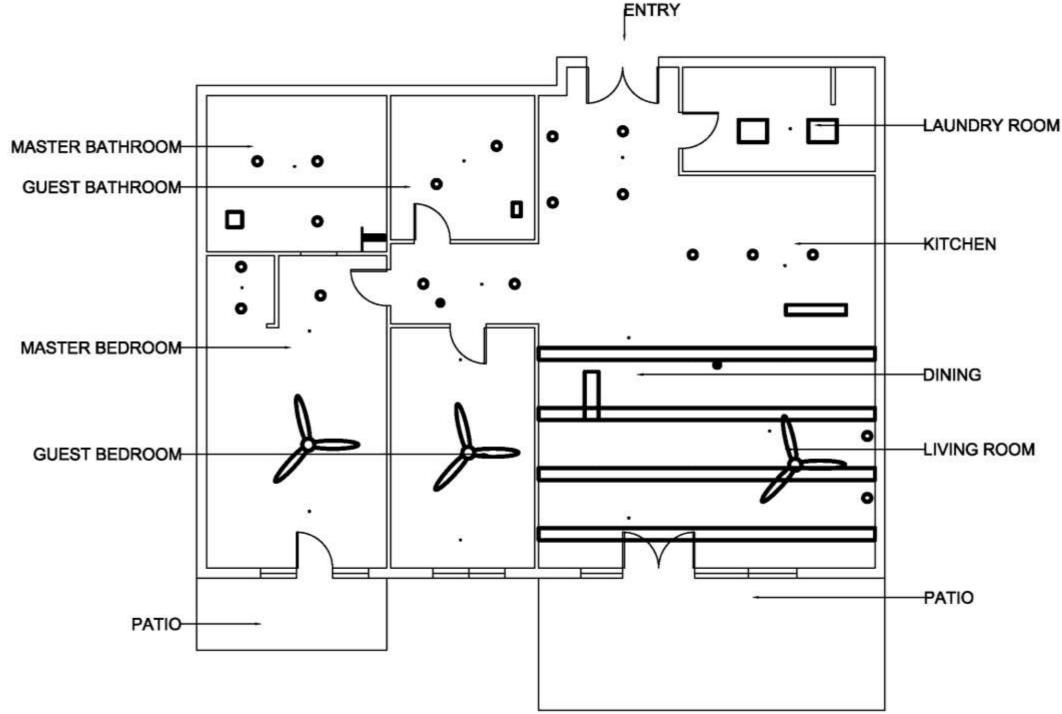

# Portfolio 2

Morghan Wallert IDSN 3202 Spring 2021









Option 1



#### Option 3



### Unit Layout









### Problem Resolutions











# Exploration













# Ceiling/Daylight













# Support Spaces





### Plans



### Furniture Plan

Scale = 1/8'' = 1'0''





### Floor Plan

#### Not To Scale





# Reflected Ceiling Plan

#### Scale = 1/8" = 1'0"

CH for common areas and master bedroom: 10'AFF CH for bathrooms, guestroom, laundry and foyer: 8'AFF





### Duct Plan

#### Scale = 1/8" = 1'0"





### Elevations





# Kitchen and Living Elevations

Scale = 1/4" = 1'0"





Kitchen East & Living Room East Elevation



Living Room & Dining Room West Elevation

#### **Kitchen North Elevation**

#### Living Room South Elevation



#### Scale = 1/4" = 1'0"



**Foyer West Elevation** 







#### **Foyer East Elevation**

### Master Bedroom Elevations

Scale = 1/4" = 1'0"

Master Bedroom West Elevation





Master Bedroom East Elevation



#### Master Bedroom North Elevation



#### Master Bedroom South Elevation

## Master Bathroom Elevations





Master Bathroom North Elevation









Master Bathroom East Elevation

#### Master Bathroom West Elevation

### Sketchup Model



### Exterior





## Interior

#### Not to Scale











#