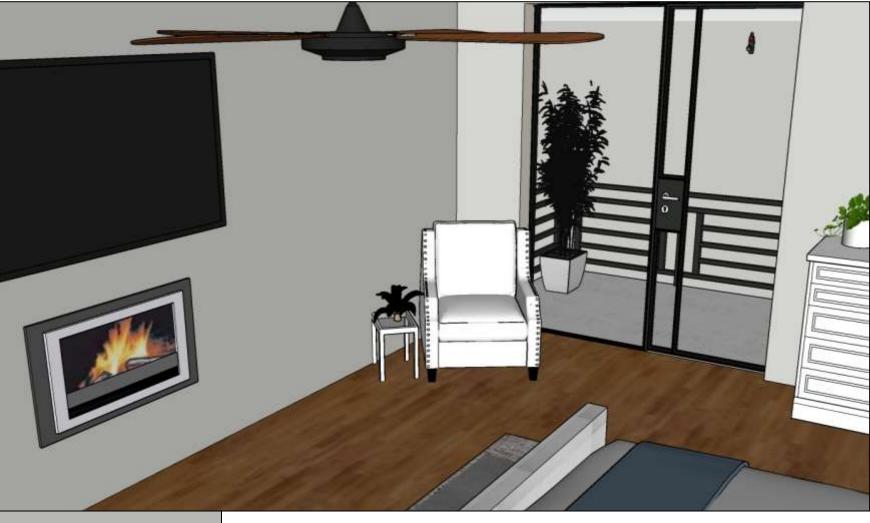

= 1'0"





### Elevations





# Kitchen and Living Elevations

Scale = 1/4" = 1'0"





Kitchen East & Living Room East Elevation



Living Room & Dining Room West Elevation

#### **Kitchen North Elevation**

#### Living Room South Elevation



#### Scale = 1/4" = 1'0"



**Foyer West Elevation** 







#### **Foyer East Elevation**

### Master Bedroom Elevations

Scale = 1/4" = 1'0"

Master Bedroom West Elevation





Master Bedroom East Elevation



#### Master Bedroom North Elevation



#### Master Bedroom South Elevation

## Master Bathroom Elevations





Master Bathroom North Elevation









Master Bathroom East Elevation

#### Master Bathroom West Elevation

### Sketchup Model



### Exterior





## Interior

#### Not to Scale











# Dining







## Master Bedroom







## Back to Front



### Patio



### Finishes



# Finishes Option 1



### Living Room



#### Master Bedroom



#### Master Bathroom

## Finishes Option 2