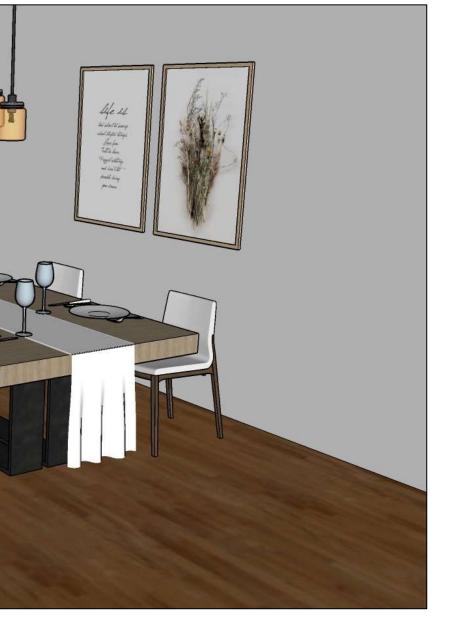

t Plan

#### Scale = 1/8" = 1'0"





### Elevations





# Kitchen and Living Elevations

Scale = 1/4" = 1'0"





Kitchen East & Living Room East Elevation



Living Room & Dining Room West Elevation

#### **Kitchen North Elevation**

#### Living Room South Elevation



#### Scale = 1/4" = 1'0"



**Foyer West Elevation** 







#### **Foyer East Elevation**

### Master Bedroom Elevations

Scale = 1/4" = 1'0"

Master Bedroom West Elevation





Master Bedroom East Elevation



#### Master Bedroom North Elevation



#### Master Bedroom South Elevation

## Master Bathroom Elevations





Master Bathroom North Elevation









Master Bathroom East Elevation

#### Master Bathroom West Elevation

### Sketchup Model



### Exterior





## Interior

#### Not to Scale











# Dining







## Master Bedroom







## Back to Front



### Patio



### Finishes



# Finishes Option 1



### Living Room



#### Master Bedroom



#### Master Bathroom

## Finishes Option 2