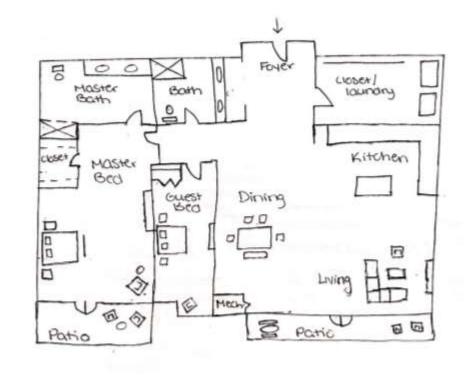

# Portfolio 2

Morghan Wallert IDSN 3202 Spring 2021









Option 1



#### Option 3



### Unit Layout









### Problem Resolutions











# Exploration













# Ceiling/Daylight













# Support Spaces





### Plans



### Furniture Plan

Scale = 1/8'' = 1'0''





### Floor Plan

#### Not To Scale





# Reflected Ceiling Plan

#### Scale = 1/8" = 1'0"

CH for common areas and master bedroom: 10'AFF CH for bathrooms, guestroom, laundry and foyer: 8'AFF





### Duct Plan

#### Scale = 1/8" = 1'0"





### Elevations





# Kitchen and Living Elevations

Scale = 1/4" = 1'0"





Kitchen East & Living Room East Elevation



Living Room & Dining Room West Elevation

#### **Kitchen North Elevation**

#### Living Room South Elevation



#### Scale = 1/4" = 1'0"



**Foyer West Elevation** 







#### **Foyer East Elevation**