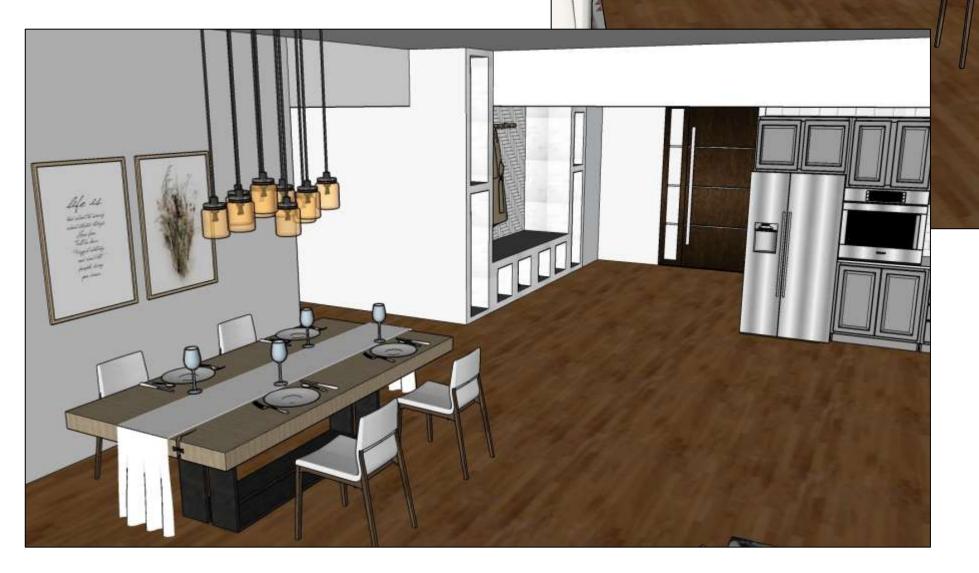

uct Plan

#### Scale = 1/8" = 1'0"





### Elevations





# Kitchen and Living Elevations

Scale = 1/4" = 1'0"





Kitchen East & Living Room East Elevation



Living Room & Dining Room West Elevation

#### **Kitchen North Elevation**

#### Living Room South Elevation



#### Scale = 1/4" = 1'0"



**Foyer West Elevation** 







#### **Foyer East Elevation**

### Master Bedroom Elevations

Scale = 1/4" = 1'0"

Master Bedroom West Elevation





Master Bedroom East Elevation



#### Master Bedroom North Elevation



#### Master Bedroom South Elevation

## Master Bathroom Elevations





Master Bathroom North Elevation









Master Bathroom East Elevation

#### Master Bathroom West Elevation

### Sketchup Model



### Exterior





## Interior

#### Not to Scale











# Dining







## Master Bedroom







## Back to Front



### Patio



### Finishes



# Finishes Option 1



### Living Room



#### Master Bedroom



#### Master Bathroom

## Finishes Option 2