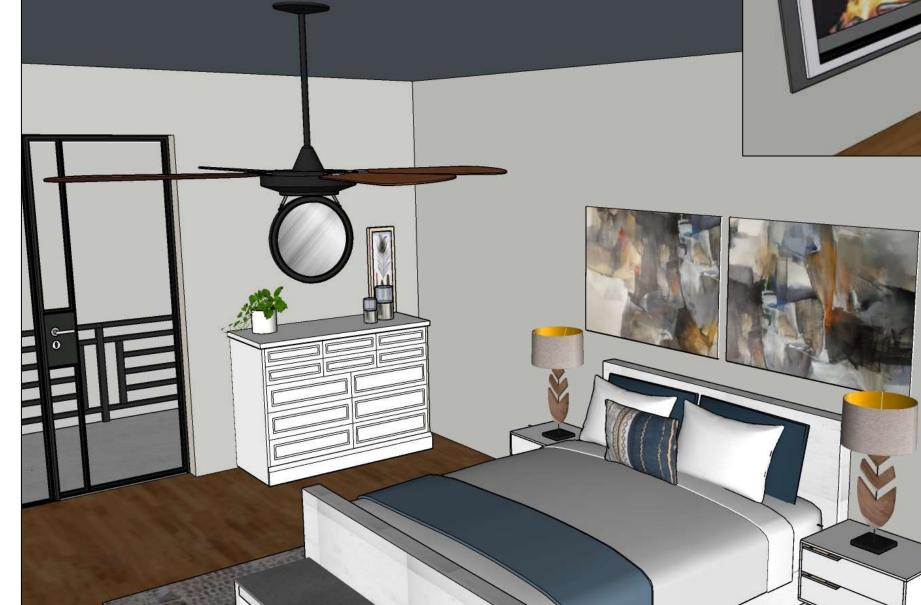

8" = 1'0"





### Elevations





# Kitchen and Living Elevations

Scale = 1/4" = 1'0"





Kitchen East & Living Room East Elevation



Living Room & Dining Room West Elevation

#### **Kitchen North Elevation**

#### Living Room South Elevation



#### Scale = 1/4" = 1'0"



**Foyer West Elevation** 







#### **Foyer East Elevation**

### Master Bedroom Elevations

Scale = 1/4" = 1'0"

Master Bedroom West Elevation





Master Bedroom East Elevation



#### Master Bedroom North Elevation



#### Master Bedroom South Elevation

## Master Bathroom Elevations





Master Bathroom North Elevation









Master Bathroom East Elevation

#### Master Bathroom West Elevation

### Sketchup Model



### Exterior





## Interior

#### Not to Scale











# Dining







## Master Bedroom







## Back to Front



### Patio



### Finishes



# Finishes Option 1



### Living Room



#### Master Bedroom



#### Master Bathroom

## Finishes Option 2