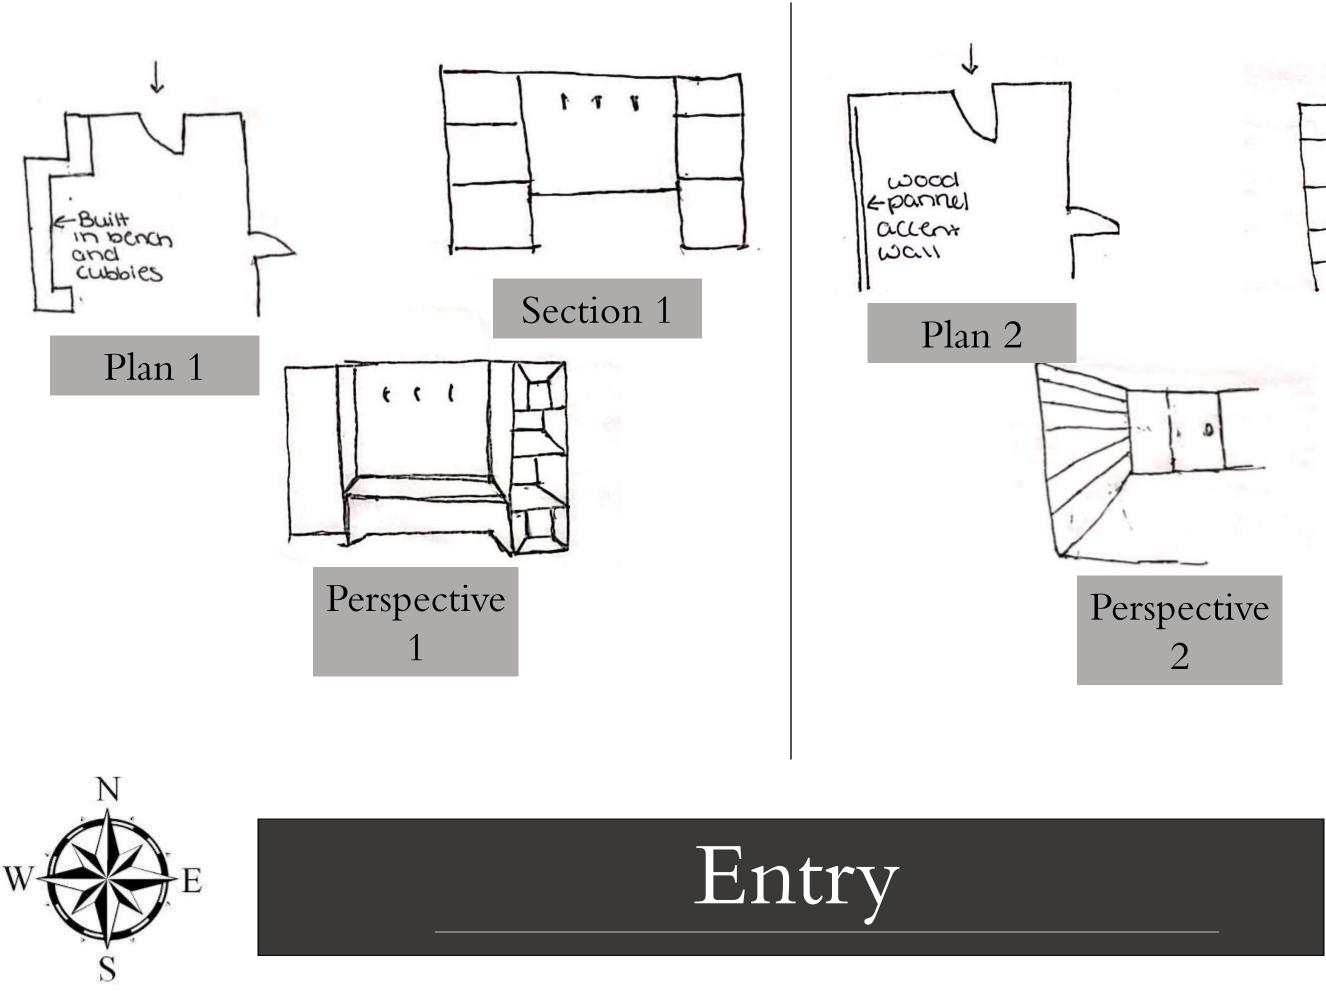

# Portfolio 2

Morghan Wallert IDSN 3202 Spring 2021









Option 1



#### Option 3



### Unit Layout









### Problem Resolutions











# Exploration













# Ceiling/Daylight













# Support Spaces





### Plans



### Furniture Plan

Scale = 1/8'' = 1'0''





### Floor Plan

#### Not To Scale





# Reflected Ceiling Plan

#### Scale = 1/8" = 1'0"

CH for common areas and master bedroom: 10'AFF CH for bathrooms, guestroom, laundry and foyer: 8'AFF





### Duct Plan

#### Scale = 1/8" = 1'0"





### Elevations





# Kitchen and Living Elevations

Scale = 1/4" = 1'0"





Kitchen East & Living Room East Elevation



Living Room & Dining Room West Elevation

#### **Kitchen North Elevation**

#### Living Room South Elevation



#### Scale = 1/4" = 1'0"



**Foyer West Elevation** 







#### **Foyer East Elevation**

### Master Bedroom Elevations

Scale = 1/4" = 1'0"

Master Bedroom West Elevation





Master Bedroom East El