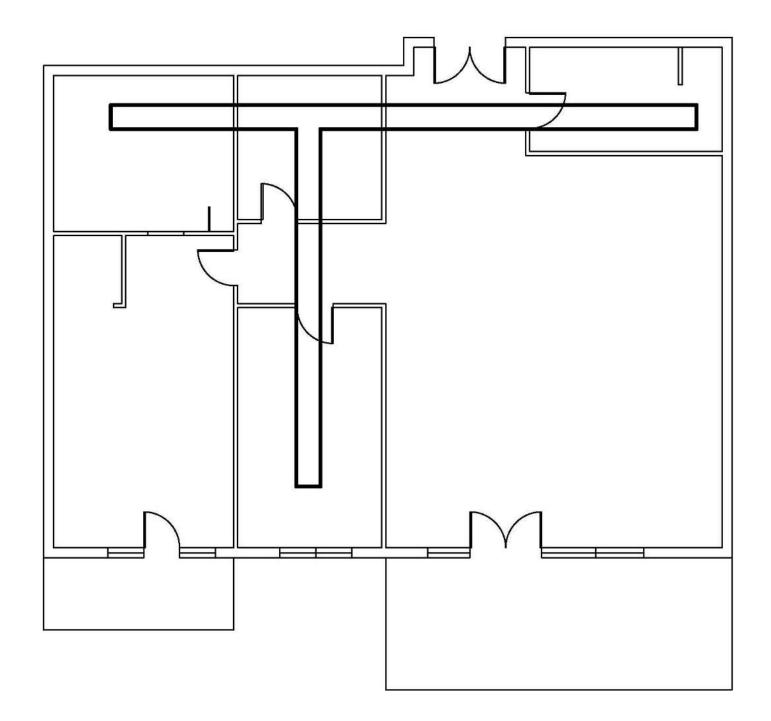

# Portfolio 2

Morghan Wallert IDSN 3202 Spring 2021









Option 1



#### Option 3



### Unit Layout









### Problem Resolutions











# Exploration













# Ceiling/Daylight













# Support Spaces





### Plans



### Furniture Plan

Scale = 1/8'' = 1'0''





### Floor Plan

#### Not To Scale





# Reflected Ceiling Plan

#### Scale = 1/8" = 1'0"

CH for common areas and master bedroom: 10'AFF CH for bathrooms, guestroom, laundry and foyer: 8'AFF





### Duct Plan

#### Scale = 1/8" = 1'0"





### Elevations





# Kitchen and Living Elevations

Scale = 1/4" = 1'0"





Kitchen East & Living Room East Elevation



Living Room & Dining Room West Elevation

#### **Kitchen North Elevation**

#### Living Room South Elevation



#### Scale = 1/4" = 1'0"



**Foyer West Elevation** 







#### **Foyer East Elevation**

### Master Bedroom Elevations

Scale = 1/4" = 1'0"

Master Bedroom West Elevation





Master Bedroom East Elevation



#### Master Bedroom North Elevation



#### Master Bedroom South Elevation

## Master Bathroom Elevations





Master Bathroom North Elevation









Master Bathroom East Elevation

#### Master Bathroom West Elevation

### Sketchup Model



### Exterior





## Interior

#### Not to Scale











# Dining







## Master Bedroom







## Ba