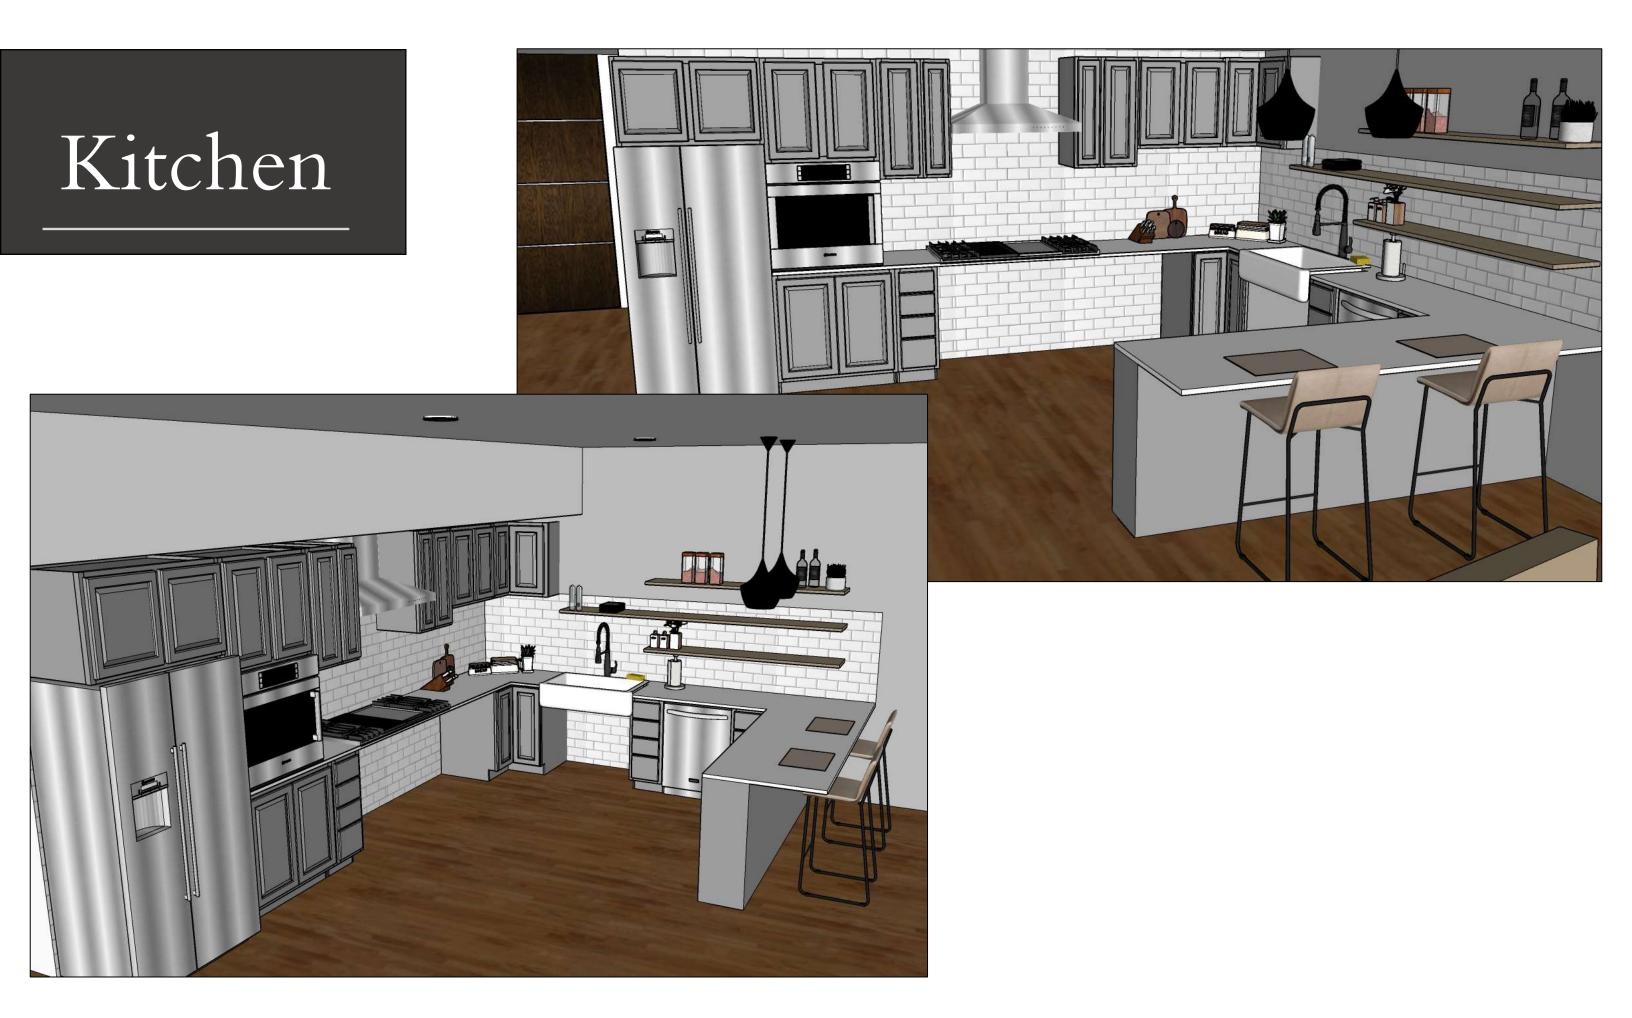

F





### Duct Plan

#### Scale = 1/8" = 1'0"





### Elevations





# Kitchen and Living Elevations

Scale = 1/4" = 1'0"





Kitchen East & Living Room East Elevation



Living Room & Dining Room West Elevation

#### **Kitchen North Elevation**

#### Living Room South Elevation



#### Scale = 1/4" = 1'0"



**Foyer West Elevation** 







#### **Foyer East Elevation**

### Master Bedroom Elevations

Scale = 1/4" = 1'0"

Master Bedroom West Elevation





Master Bedroom East Elevation



#### Master Bedroom North Elevation



#### Master Bedroom South Elevation

## Master Bathroom Elevations





Master Bathroom North Elevation









Master Bathroom East Elevation

#### Master Bathroom West Elevation

### Sketchup Model



### Exterior





## Interior

#### Not to Scale











# Dining







## Master Bedroom







## Back to Front



### Patio



### Finishes



# Finishes Option 1



### Living Room



#### Master Bedroom



#### Master Bathroom

## Finishes Option 2