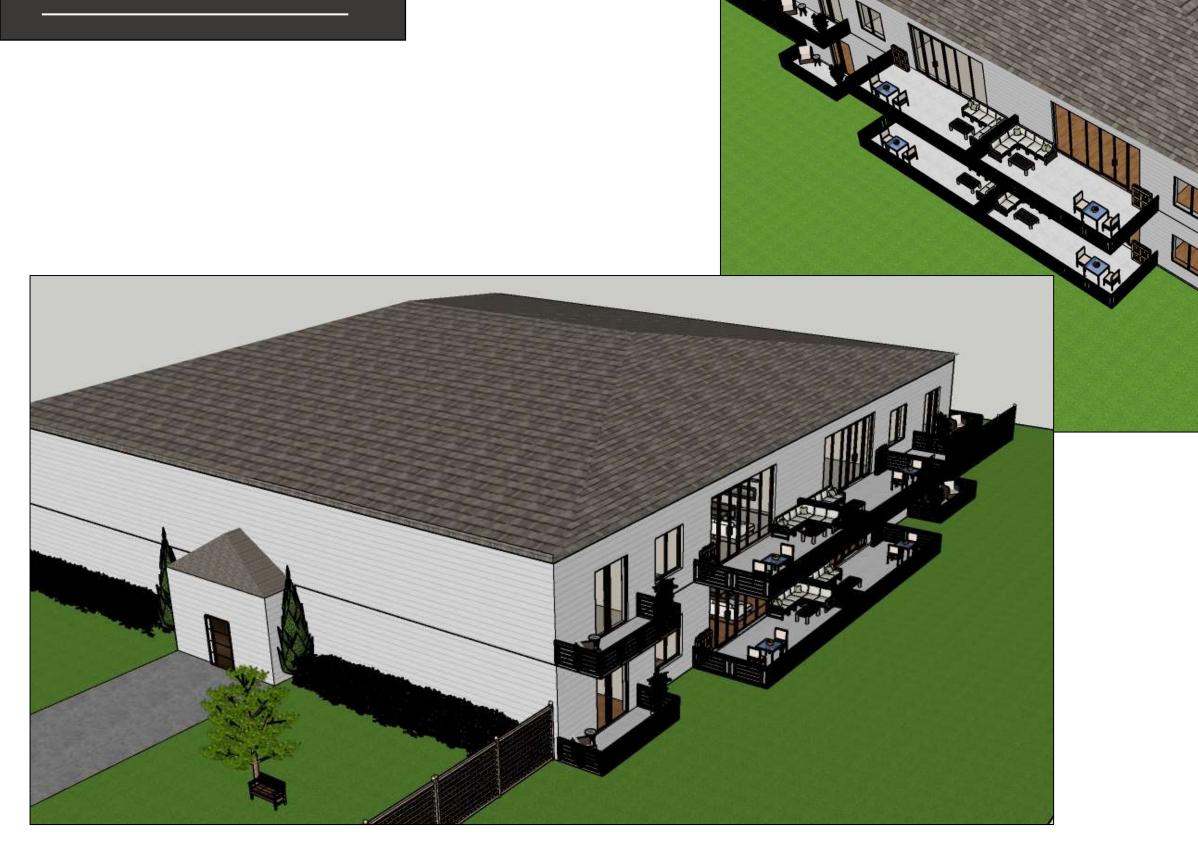

athrooms, guestroom, laundry and foyer: 8'AFF





### Duct Plan

#### Scale = 1/8" = 1'0"





### Elevations





# Kitchen and Living Elevations

Scale = 1/4" = 1'0"





Kitchen East & Living Room East Elevation



Living Room & Dining Room West Elevation

#### **Kitchen North Elevation**

#### Living Room South Elevation



#### Scale = 1/4" = 1'0"



**Foyer West Elevation** 







#### **Foyer East Elevation**

### Master Bedroom Elevations

Scale = 1/4" = 1'0"

Master Bedroom West Elevation





Master Bedroom East Elevation



#### Master Bedroom North Elevation



#### Master Bedroom South Elevation

## Master Bathroom Elevations





Master Bathroom North Elevation









Master Bathroom East Elevation

#### Master Bathroom West Elevation

### Sketchup Model



### Exterior





## Interior

#### Not to Scale











# Dining







## Master Bedroom







## Back to Front



### Patio



### Finishes



# Finishes Option 1



### Living Room



#### Master Bedroom



#### Master Bathroom

## Finishes Option 2