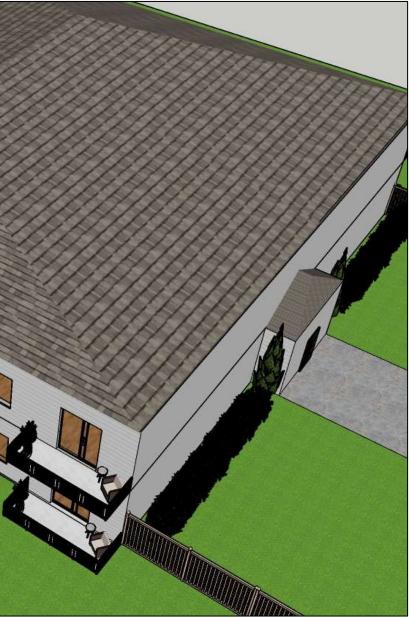

hrooms, guestroom, laundry and foyer: 8'AFF





### Duct Plan

#### Scale = 1/8" = 1'0"





### Elevations





# Kitchen and Living Elevations

Scale = 1/4" = 1'0"





Kitchen East & Living Room East Elevation



Living Room & Dining Room West Elevation

#### **Kitchen North Elevation**

#### Living Room South Elevation



#### Scale = 1/4" = 1'0"



**Foyer West Elevation** 







#### **Foyer East Elevation**

### Master Bedroom Elevations

Scale = 1/4" = 1'0"

Master Bedroom West Elevation





Master Bedroom East Elevation



#### Master Bedroom North Elevation



#### Master Bedroom South Elevation

## Master Bathroom Elevations





Master Bathroom North Elevation









Master Bathroom East Elevation

#### Master Bathroom West Elevation

### Sketchup Model



### Exterior





## Interior

#### Not to Scale











# Dining







## Master Bedroom







## Back to Front



### Patio



### Finishes



# Finishes Option 1



### Living Room



#### Master Bedroom



#### Master Bathroom

## Finishes Option 2