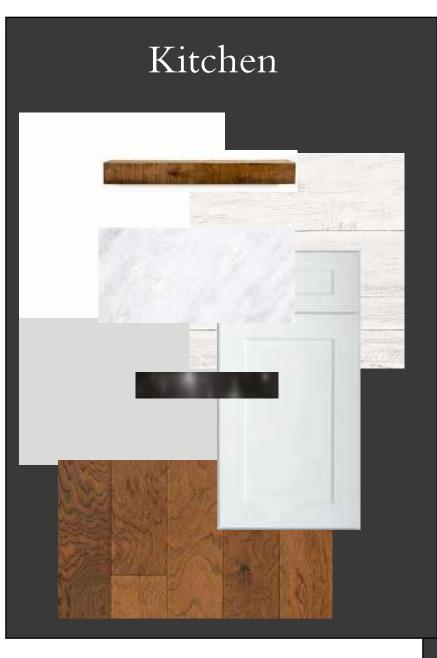

1/4" = 1'0"





Kitchen East & Living Room East Elevation



Living Room & Dining Room West Elevation

#### **Kitchen North Elevation**

#### Living Room South Elevation



#### Scale = 1/4" = 1'0"



**Foyer West Elevation** 







#### **Foyer East Elevation**

### Master Bedroom Elevations

Scale = 1/4" = 1'0"

Master Bedroom West Elevation





Master Bedroom East Elevation



#### Master Bedroom North Elevation



#### Master Bedroom South Elevation

## Master Bathroom Elevations





Master Bathroom North Elevation









Master Bathroom East Elevation

#### Master Bathroom West Elevation

### Sketchup Model



### Exterior





## Interior

#### Not to Scale











# Dining







## Master Bedroom







## Back to Front



### Patio



### Finishes



# Finishes Option 1



### Living Room



#### Master Bedroom



#### Master Bathroom

## Finishes Option 2