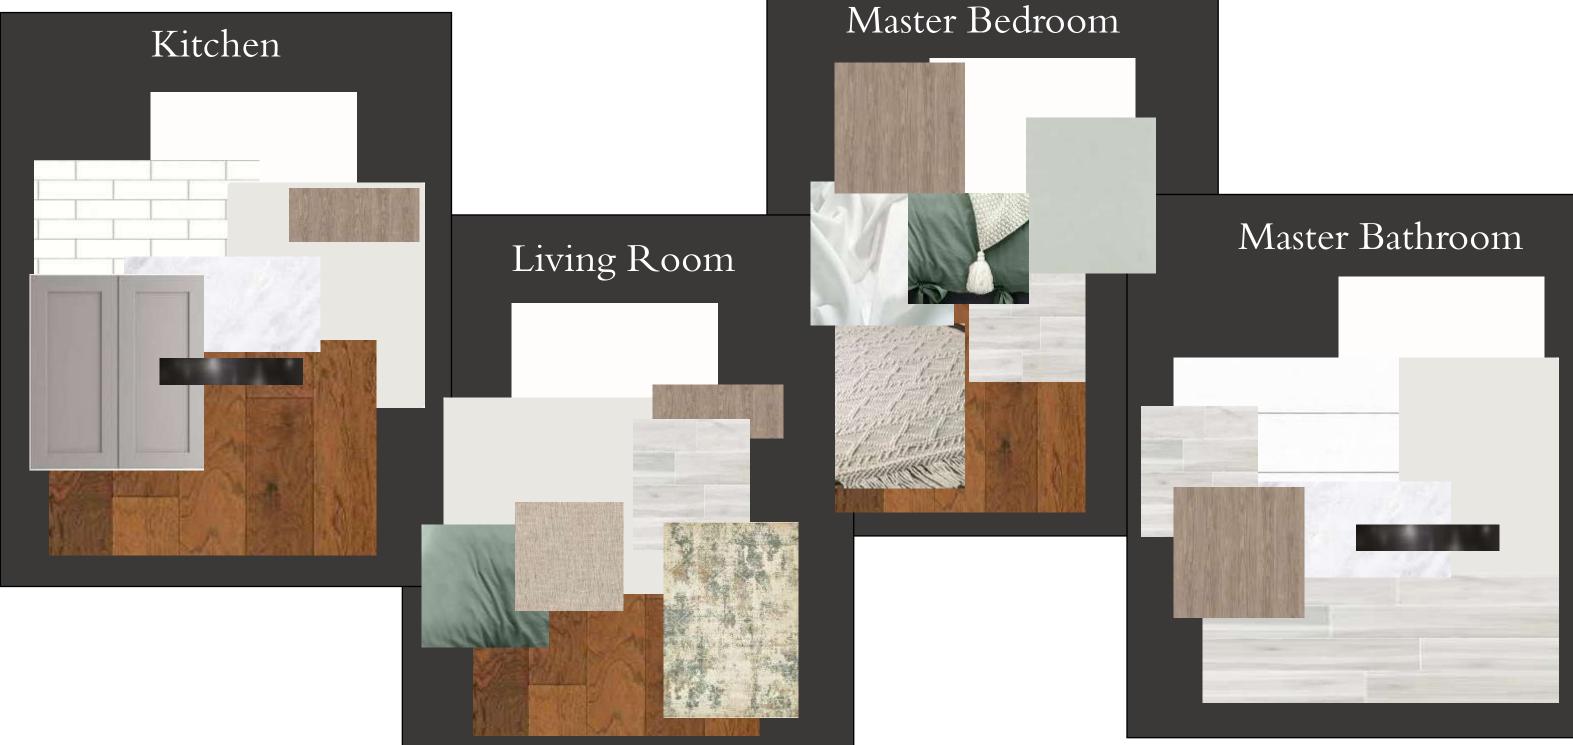

West Elevation

#### **Kitchen North Elevation**

#### Living Room South Elevation



#### Scale = 1/4" = 1'0"



**Foyer West Elevation** 







#### **Foyer East Elevation**

### Master Bedroom Elevations

Scale = 1/4" = 1'0"

Master Bedroom West Elevation





Master Bedroom East Elevation



#### Master Bedroom North Elevation



#### Master Bedroom South Elevation

## Master Bathroom Elevations





Master Bathroom North Elevation









Master Bathroom East Elevation

#### Master Bathroom West Elevation

### Sketchup Model



### Exterior





## Interior

#### Not to Scale











# Dining







## Master Bedroom







## Back to Front



### Patio



### Finishes



# Finishes Option 1



### Living Room



#### Master Bedroom



#### Master Bathroom

## Finishes Option 2