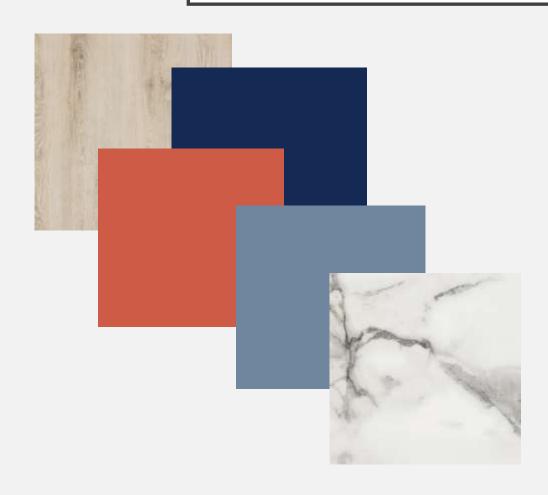

#### FURNITURE & FINISHES

#### COLOR RATIONALE ASSIGNMENT 19

 The colors in this palate provide a warm setting to this environment.
 Colors of navy, deep coral, gray blue were used to go into this design with light hard wood flooring and white marble countertops to help compliment some of the bright colors.