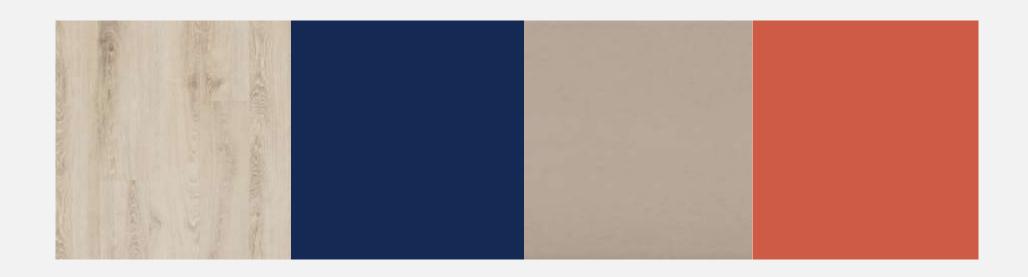

#### COLOR RATIONALE ASSIGNMENT 19

 The colors in this palate provide a warm setting to this environment.
 Colors of navy, deep coral, gray blue were used to go into this design with light hard wood flooring and white marble countertops to help compliment some of the bright colors.