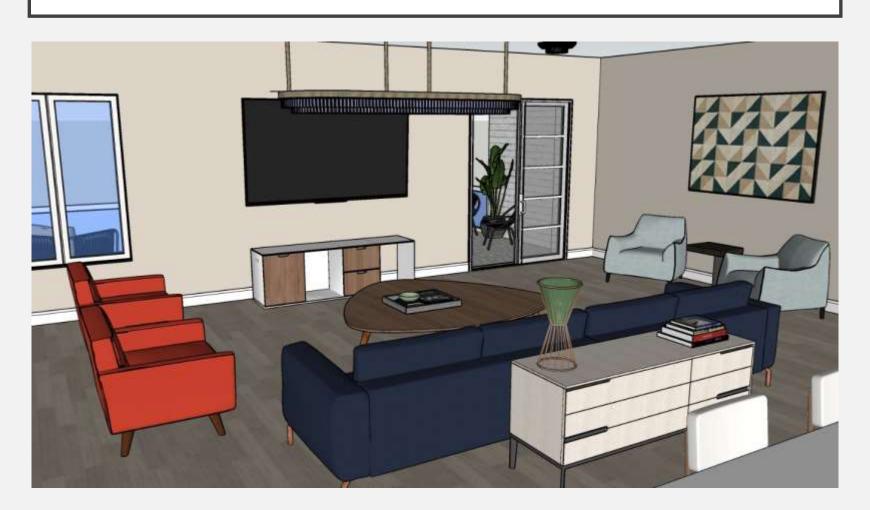

#### PORTFOLIO THREE SENIOR LIVING

Elizabeth J. Brown
Interior Design 3202



#### FINAL FURNITURE PLAN ASSIGNMENT 16





#### REFLECTED CEILING PLAN ASSIGNMENT 17



#### FURNITURE & FINISHES















#### RENDERED PERSPECTIVE ASSIGNMENT 18 KITCHEN



# DESIGN CONSIDERATIONS ASSIGNMENT 19 OPTION ONE



# DESIGN CONSIDERATIONS ASSIGNMENT 19 OPTION TWO





#### RENDERED PERSPECTIVE ASSIGNMENT 18 LIVING ROOM



# DESIGN CONSIDERATIONS ASSIGNMENT 19 OPTION ONE



# DESIGN CONSIDERATIONS ASSIGNMENT 19 OPTION TWO





# RENDERED PERSPECTIVE ASSIGNMENT 18 MASTER BEDROOM



# DESIGN CONSIDERATIONS ASSIGNMENT 19 OPTION ONE



# DESIGN CONSIDERATIONS ASSIGNMENT 19 OPTION TWO



#### COLOR RATIONALE ASSIGNMENT 19



 The colors in this palate provide a warm setting to this environment.
 Colors of navy, deep coral, gray blue were used to go into this design with light hard wood flooring and white marble countertops to help compliment some of the bright colors.

#### WALKTHROUGH WITH NARRATIVE ASSIGNMENT 20

https://vimeo.com/543214801