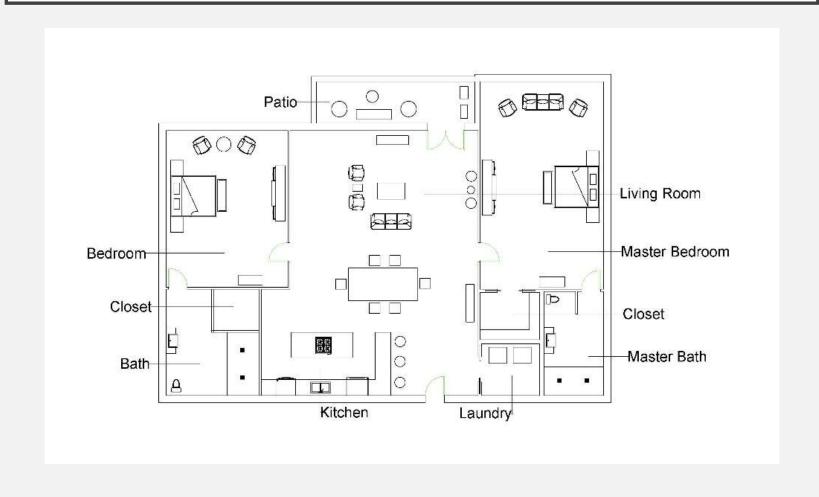

#### PORTFOLIO THREE SENIOR LIVING

Elizabeth J. Brown
Interior Design 3202



#### FINAL FURNITURE PLAN ASSIGNMENT 16





#### REFLECTED CEILING PLAN ASSIGNMENT 17



#### FURNITURE & FINISHES















#### RENDERED PERSPECTIVE ASSIGNMENT 18 KITCHEN



# DESIGN CONSIDERATIONS ASSIGNMENT 19 OPTION ONE



# DESIGN CONSIDERATIONS ASSIGNMENT 19 OPTION TWO





#### RENDERED PERSPECTIVE ASSIGNMENT 18 LIVING ROOM



# DESIGN CONSIDERATIONS ASSIGNMENT 19 OPTION ONE



# DESIGN CONSIDERATIONS ASSIGNMENT 19 OPTION TWO





# RENDERED PERSPECTIVE ASSIGNMENT 18 MASTER BEDROOM



# DESIGN CONSIDERATIONS ASSIGNMENT 19 OPTION ONE



# DESIGN CONSIDERATIONS ASSIGNMENT 19 OPTION TWO



#### COLOR RATIONALE ASSIGNMENT 19



 The colors in this palate provide a warm setting to this environment.
 Colors of navy, deep coral, gray blue were used to go into this design with light hard wood flooring and white marble count