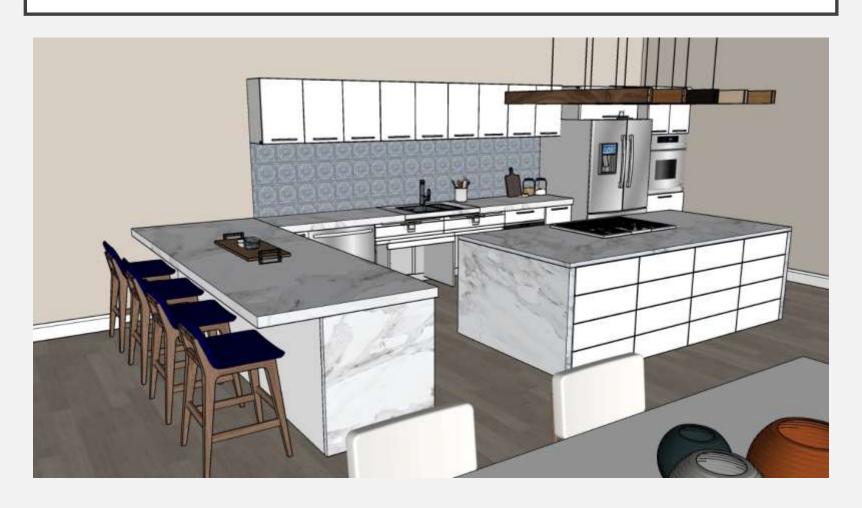

#### PORTFOLIO THREE SENIOR LIVING

Elizabeth J. Brown
Interior Design 3202



#### FINAL FURNITURE PLAN ASSIGNMENT 16





#### REFLECTED CEILING PLAN ASSIGNMENT 17



#### FURNITURE & FINISHES















#### RENDERED PERSPECTIVE ASSIGNMENT 18 KITCHEN



# DESIGN CONSIDERATIONS ASSIGNMENT 19 OPTION ONE



# DESIGN CONSIDERATIONS ASSIGNMENT 19 OPTION TWO





#### RENDERED PERSPECTIVE ASSIGNMENT 18 LIVING ROOM



# DESIGN CONSIDERATIONS ASSIGNMENT 19 OPTION ONE



# DESIGN CONSIDERATIONS ASSIGNMENT 19 OPTION TWO





# RENDERED PERSPECTIVE ASSIGNMENT 18 MASTER BEDROOM



# DESIGN CONSIDERATIONS ASSIGNMENT 19 OPTION ONE



# DESIGN CONSIDERATIONS ASSIGNMENT 19 OPTION TWO



#### COLOR RATIONALE ASSIGNMENT 19



 The colors in this palate provide a warm setting to this environment.
 Colors of navy, deep coral, gray blue were used to go into this design with light hard wood flooring and white marble countertops to help compliment some of the bright colors.

#### WALKTHROUGH WITH NARRATIVE ASSIGNMENT 20

https://vimeo.com/543214801