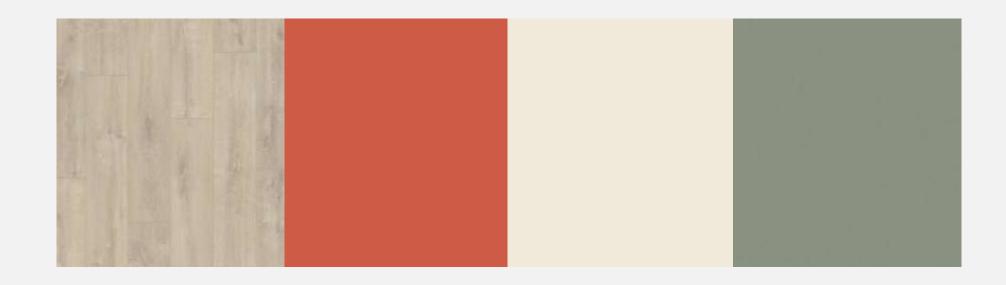

#### COLOR RATIONALE ASSIGNMENT 19

 The colors in this palate provide a warm setting to this environment.
 Colors of navy, deep coral, gray blue were used to go into this design with light hard wood flooring and white marble countertops to help compliment some of the bright colors.