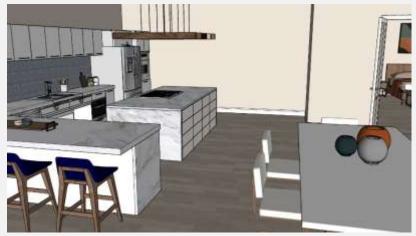

#### PORTFOLIO THREE SENIOR LIVING

Elizabeth J. Brown
Interior Design 3202



#### FINAL FURNITURE PLAN ASSIGNMENT 16





#### REFLECTED CEILING PLAN ASSIGNMENT 17



#### FURNITURE & FINISHES















#### RENDERED PERSPECTIVE ASSIGNMENT 18 KITCHEN



# DESIGN CONSIDERATIONS ASSIGNMENT 19 OPTION ONE



# DESIGN CONSIDERATIONS ASSIGNMENT 19 OPTION TWO





#### RENDERED PERSPECTIVE ASSIGNMENT 18 LIVING ROOM



# DESIGN CONSIDERATIONS ASSIGNMENT 19 OPTION ONE



# DESIGN CONSIDERATIONS ASSIGNMENT 19 OPTION TWO





# RENDERED PERSPECTIVE ASSIGNMENT 18 MASTER BEDROOM



# DESIGN CONSIDERATIONS ASSIGNMENT 19 OPTION ONE



# DESIGN CONSIDERATIONS ASSIGNMENT 19 OPTION TWO



#### COLOR RATIONALE ASSIGNMENT 19



 The colors in this palate provide a warm setting to this environment.
 Colors of navy, deep coral, gray blue were used to go into this design with light hard wood flooring and white marble countertops to help compliment some of the bright colors.

#### WALKTHROUGH WITH NA