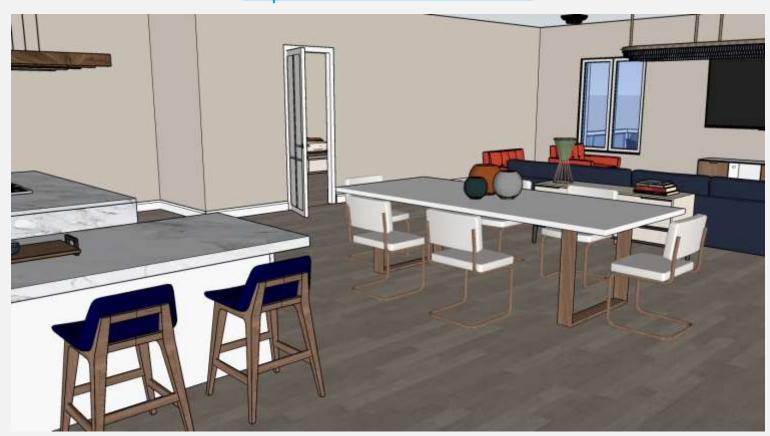

KITCHEN



# DESIGN CONSIDERATIONS ASSIGNMENT 19 OPTION ONE



# DESIGN CONSIDERATIONS ASSIGNMENT 19 OPTION TWO





#### RENDERED PERSPECTIVE ASSIGNMENT 18 LIVING ROOM



# DESIGN CONSIDERATIONS ASSIGNMENT 19 OPTION ONE



# DESIGN CONSIDERATIONS ASSIGNMENT 19 OPTION TWO





# RENDERED PERSPECTIVE ASSIGNMENT 18 MASTER BEDROOM



# DESIGN CONSIDERATIONS ASSIGNMENT 19 OPTION ONE



# DESIGN CONSIDERATIONS ASSIGNMENT 19 OPTION TWO



#### COLOR RATIONALE ASSIGNMENT 19



 The colors in this palate provide a warm setting to this environment.
 Colors of navy, deep coral, gray blue were used to go into this design with light hard wood flooring and white marble countertops to help compliment some of the bright colors.

#### WALKTHROUGH WITH NARRATIVE ASSIGNMENT 20

https://vimeo.com/543214801