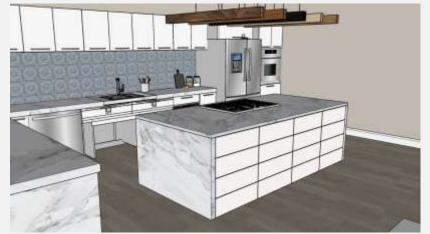

#### PORTFOLIO THREE SENIOR LIVING

Elizabeth J. Brown
Interior Design 3202



#### FINAL FURNITURE PLAN ASSIGNMENT 16





#### REFLECTED CEILING PLAN ASSIGNMENT 17



#### FURNITURE & FINISHES















#### RENDERED PERSPECTIVE ASSIGNMENT 18 KITCHEN



# DESIGN CONSIDERATIONS ASSIGNMENT 19 OPTION ONE



# DESIGN CONSIDERATIONS ASSIGNMENT 19 OPTION TWO





#### RENDERED PERSPECTIVE ASSIGNMENT 18 LIVING ROOM



# DESIGN CONSIDERATIONS ASSIGNMENT 19 OPTION ONE



# DESIGN CONSIDERATIONS ASSIGNMENT 19 OPTION TWO





# RENDERED PERSPECTIVE ASSIGNMENT 18 MASTER BEDROOM



# DESIGN CONSIDERATIONS ASSIGNMENT 19 OPTION ONE



# DESIGN CONSIDERATIONS ASSIGNMENT 19 OPTION TWO



#### COLOR RATIONALE ASSIGNMENT 19



 The colors in this palate provide a warm setting to this environment.
 Colors of navy, deep coral, gray blue were used to go into this design with light hard wood flooring and white marble countertops to help compliment some of the bright colors.

#### WALKTHROUGH WITH NARRAT