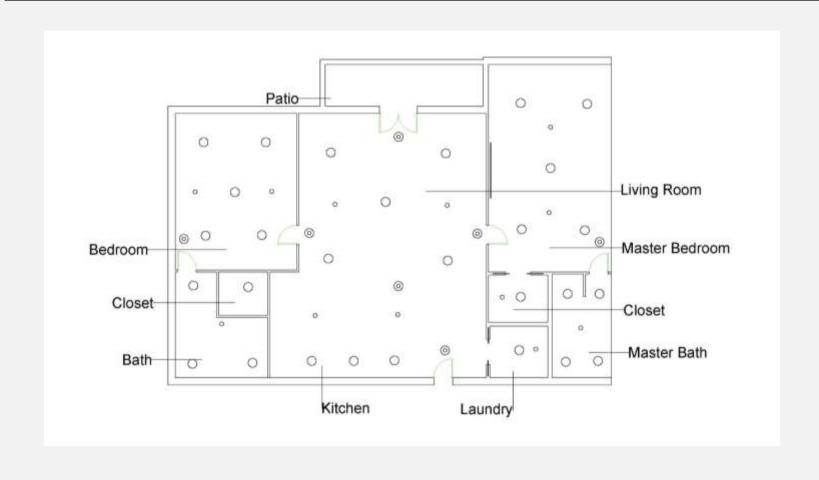

#### PORTFOLIO THREE SENIOR LIVING

Elizabeth J. Brown
Interior Design 3202



#### FINAL FURNITURE PLAN ASSIGNMENT 16





#### REFLECTED CEILING PLAN ASSIGNMENT 17



#### FURNITURE & FINISHES















#### RENDERED PERSPECTIVE ASSIGNMENT 18 KITCHEN



# DESIGN CONSIDERATIONS ASSIGNMENT 19 OPTION ONE



# DESIGN CONSIDERATIONS ASSIGNMENT 19 OPTION TWO





#### RENDERED PERSPECTIVE ASSIGNMENT 18 LIVING ROOM



# DESIGN CONSIDERATIONS ASSIGNMENT 19 OPTION ONE



# DESIGN CONSIDERATIONS ASSIGNMENT 19 OPTION TWO





# RENDERED PERSPECTIVE ASSIGNMENT 18 MASTER BEDROOM



# DESIGN CONSIDERATIONS ASSIGNMENT 19 OPTION ONE



# DESIGN CONSIDERATIONS ASSIGNMENT 19 OPTION TWO



#### COLOR RATIONALE ASSIGNMENT 19



 The colors in this palate provide a warm setting to this environment.
 Colors of navy, deep coral, gray blue were used to go into this design with light hard wood flooring and white marble countertops to help compliment some of the bright co