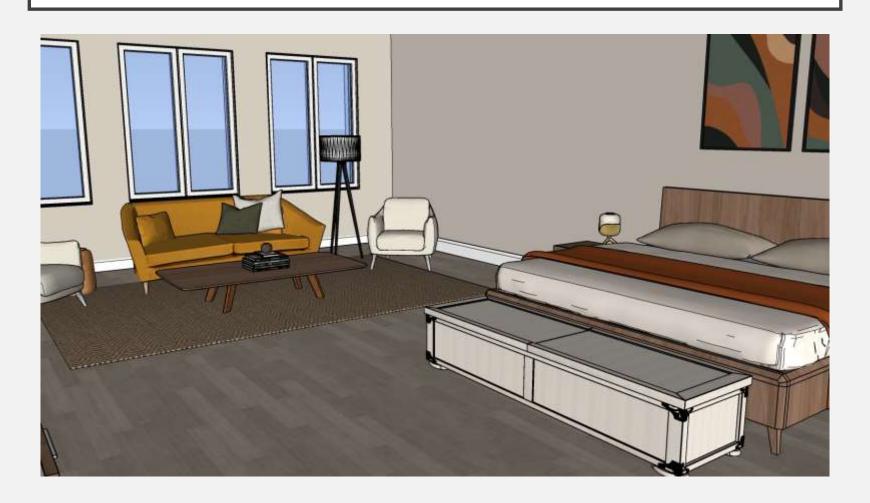

#### RENDERED PERSPECTIVE ASSIGNMENT 18 LIVING ROOM

# RENDERED PERSPECTIVE ASSIGNMENT 18 MASTER BEDROOM