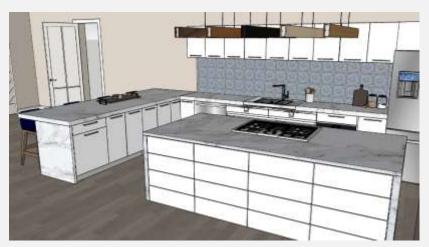

#### PORTFOLIO THREE SENIOR LIVING

Elizabeth J. Brown
Interior Design 3202



#### FINAL FURNITURE PLAN ASSIGNMENT 16





#### REFLECTED CEILING PLAN ASSIGNMENT 17



#### FURNITURE & FINISHES















#### RENDERED PERSPECTIVE ASSIGNMENT 18 KITCHEN



# DESIGN CONSIDERATIONS ASSIGNMENT 19 OPTION ONE



# DESIGN CONSIDERATIONS ASSIGNMENT 19 OPTION TWO





#### RENDERED PERSPECTIVE ASSIGNMENT 18 LIVING ROOM



# DESIGN CONSIDERATIONS ASSIGNMENT 19 OPTION ONE



# DESIGN CONSIDERATIONS ASSIGNMENT 19 OPTION TWO





# RENDERED PERSPECTIVE ASSIGNMENT 18 MASTER BEDROOM



# DESIGN CONSIDERATIONS ASSIGNMENT 19 OPTION ONE



# DESIGN CONSIDERATIONS ASSIGNMENT 19 OPTION TWO



#### COLOR RATIONALE ASSIGNMENT 19



 The colors in this palate provide a warm setting to this environment.
 Colors of navy, deep coral, gray blue were used to go into this design with light hard wood flooring and white marble countertops to help compliment some of the bright colors.

#### WALKTHROUGH WITH