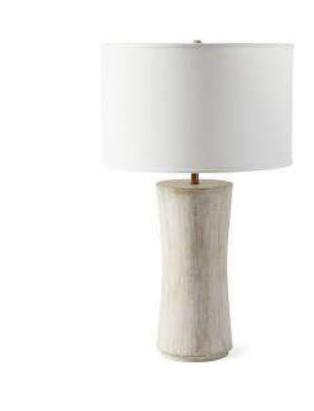

timeless feel.







### The Apartment Info

- Each apartment on the interior is 2,736 square ft and has a balcony of 588 square ft.
- The apartment includes a master suite, guest bedroom and bath, laundry/utility room, with an open concept floorplan.
- Less hallways allows for easy sightlines for sign language as well as easy movement throughout the apartment



#### Reflected Ceiling Plan

Brown= HVAC
Blue= Lights
Black=Sprinklers





# Renderings



Master bedroom



Living room

# Renderings

**Guest Bathroom** 





Kitchen

#### Finishes Option 1 Kitchen/living









### Finishes Option 2 Kitchen/living









#### Finishes Option 1 Bathrooms



#### Finishes Option 1 Bathrooms



#### Finishes Options 1 Master/Guestroom











#### Finishes Options 1 Master/Guestroom











#### Walkthrough

- https://youtu.be/\_20V4XhmGs8 Non-Rendered Video
- https://youtu.be/vrpgeqmjVAc Rendered Video