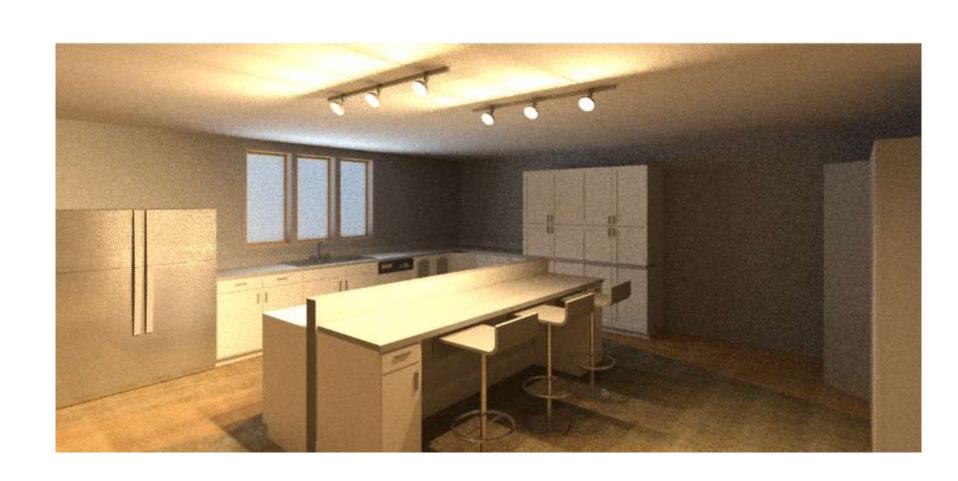

ant updates furniture and furnishings
  - Want walls bare to add their own art overtime



### Color Rationale

- New Cozy
- Colors that provide comfort but also can age with shifting styles.
- Clients wanted to liven up the space with their own art overtime.
- Modern and timeless feel.







### The Apartment Info

- Each apartment on the interior is 2,736 square ft and has a balcony of 588 square ft.
- The apartment includes a master suite, guest bedroom and bath, laundry/utility room, with an open concept floorplan.
- Less hallways allows for easy sightlines for sign language as well as easy movement throughout the apartment



#### Reflected Ceiling Plan

Brown= HVAC
Blue= Lights
Black=Sprinklers





# Renderings



Master bedroom



Living room

# Renderings

**Guest Bathroom** 





Kitchen

#### Finishes Option 1 Kitchen/living









### Finishes Option 2 Kitchen/living









#### Finishes Option 1 Bathrooms



#### Finishes Option 1 Bathrooms



#### Finishes Options 1 Master/Guestroom











#### Finishes Options 1 Master/Guestroom











#### Walkthrough

- https://youtu.be/\_20V4XhmGs8 Non-Rendered Video
- https://youtu.be/vrpgeqmjVAc Rendered Video