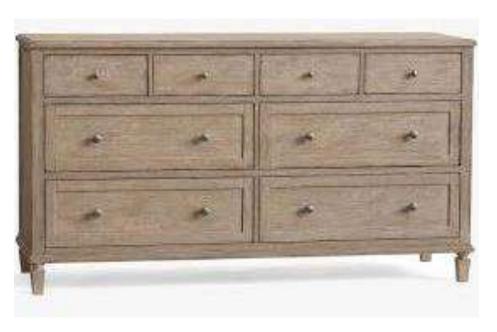

imeless feel.







### The Apartment Info

- Each apartment on the interior is 2,736 square ft and has a balcony of 588 square ft.
- The apartment includes a master suite, guest bedroom and bath, laundry/utility room, with an open concept floorplan.
- Less hallways allows for easy sightlines for sign language as well as easy movement throughout the apartment



#### Reflected Ceiling Plan

Brown= HVAC
Blue= Lights
Black=Sprinklers





# Renderings



Master bedroom



Living room

# Renderings

**Guest Bathroom** 





Kitchen

#### Finishes Option 1 Kitchen/living









### Finishes Option 2 Kitchen/living









#### Finishes Option 1 Bathrooms



#### Finishes Option 1 Bathrooms



#### Finishes Options 1 Master/Guestroom











#### Finishes Options 1 Master/Guestroom











#### Walkthrough

- https://youtu.be/\_20V4XhmGs8 Non-Rendered Video
- https://youtu.be/vrpgeqmjVAc Rendered Video