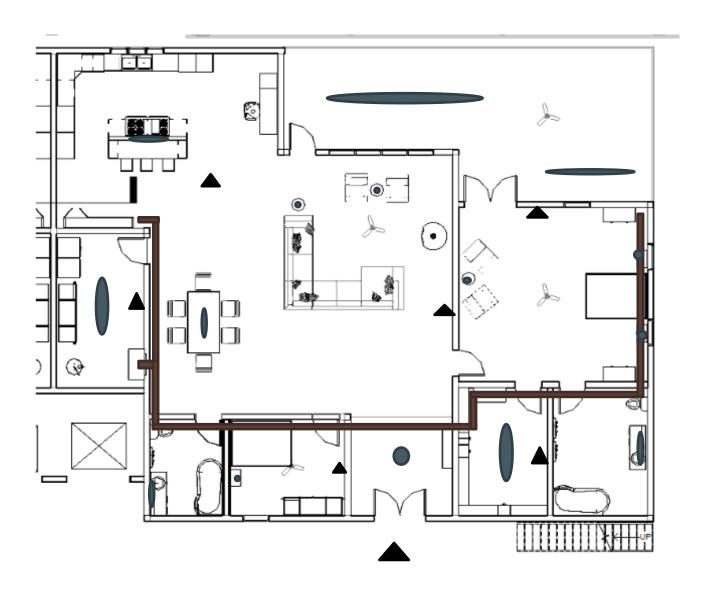

- 2 children
  - Dale in Pittsburg
  - Dana in NC w/ amputated leg (visits a lot)
- Want updates furniture and furnishings
  - Want walls bare to add their own art overtime



### Color Rationale

- New Cozy
- Colors that provide comfort but also can age with shifting styles.
- Clients wanted to liven up the space with their own art overtime.
- Modern and timeless feel.







### The Apartment Info

- Each apartment on the interior is 2,736 square ft and has a balcony of 588 square ft.
- The apartment includes a master suite, guest bedroom and bath, laundry/utility room, with an open concept floorplan.
- Less hallways allows for easy sightlines for sign language as well as easy movement throughout the apartment



#### Reflected Ceiling Plan

Brown= HVAC
Blue= Lights
Black=Sprinklers





# Renderings



Master bedroom



Living room

# Renderings

**Guest Bathroom** 





Kitchen

#### Finishes Option 1 Kitchen/living









### Finishes Option 2 Kitchen/living









#### Finishes Option 1 Bathrooms



#### Finishes Option 1 Bathrooms



#### Finishes Options 1 Master/Guestroom











#### Finishes Options 1 Master/Guestroom











#### Walkthrough

- https://youtu.be/\_20V4XhmGs8 Non-Rendered Video
- https://youtu.be/vrpgeqmjVAc Rendered Video