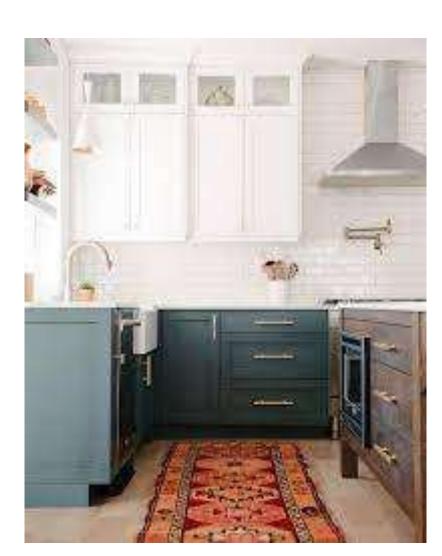

e to add their own art overtime



### Color Rationale

- New Cozy
- Colors that provide comfort but also can age with shifting styles.
- Clients wanted to liven up the space with their own art overtime.
- Modern and timeless feel.







### The Apartment Info

- Each apartment on the interior is 2,736 square ft and has a balcony of 588 square ft.
- The apartment includes a master suite, guest bedroom and bath, laundry/utility room, with an open concept floorplan.
- Less hallways allows for easy sightlines for sign language as well as easy movement throughout the apartment



#### Reflected Ceiling Plan

Brown= HVAC
Blue= Lights
Black=Sprinklers





# Renderings



Master bedroom



Living room

# Renderings

**Guest Bathroom** 





Kitchen

#### Finishes Option 1 Kitchen/living









### Finishes Option 2 Kitchen/living









#### Finishes Option 1 Bathrooms



#### Finishes Option 1 Bathrooms



#### Finishes Options 1 Master/Guestroom











#### Finishes Options 1 Master/Guestroom











#### Walkthrough

- https://youtu.be/\_20V4XhmGs8 Non-Rendered Video
- https://youtu.be/vrpgeqmjVAc Rendered Video