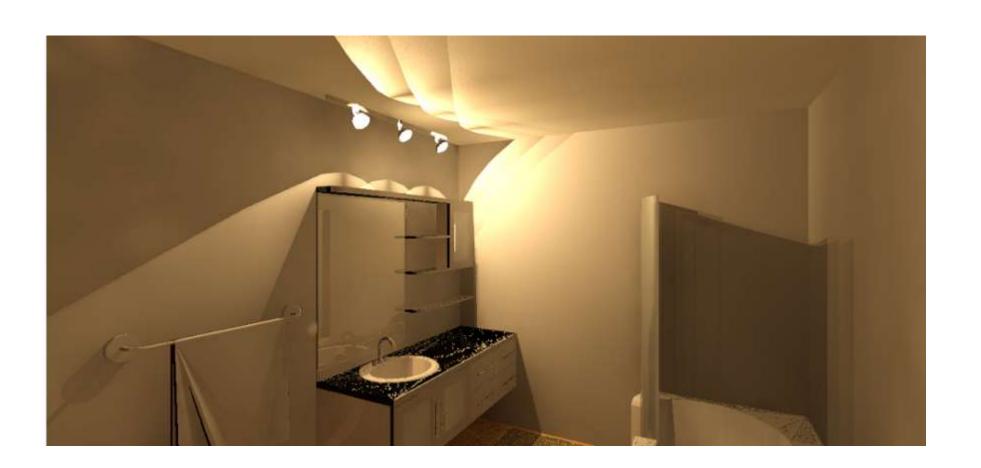

Want updates furniture and furnishings
  - Want walls bare to add their own art overtime



### Color Rationale

- New Cozy
- Colors that provide comfort but also can age with shifting styles.
- Clients wanted to liven up the space with their own art overtime.
- Modern and timeless feel.







### The Apartment Info

- Each apartment on the interior is 2,736 square ft and has a balcony of 588 square ft.
- The apartment includes a master suite, guest bedroom and bath, laundry/utility room, with an open concept floorplan.
- Less hallways allows for easy sightlines for sign language as well as easy movement throughout the apartment



#### Reflected Ceiling Plan

Brown= HVAC
Blue= Lights
Black=Sprinklers





# Renderings



Master bedroom



Living room

# Renderings

**Guest Bathroom** 





Kitchen

#### Finishes Option 1 Kitchen/living









### Finishes Option 2 Kitchen/living









#### Finishes Option 1 Bathrooms



#### Finishes Option 1 Bathrooms



#### Finishes Options 1 Master/Guestroom











#### Finishes Options 1 Master/Guestroom











#### Walkthrough

- https://youtu.be/\_20V4XhmGs8 Non-Rendered Video
- https://youtu.be/vrpgeqmjVAc Rendered Video