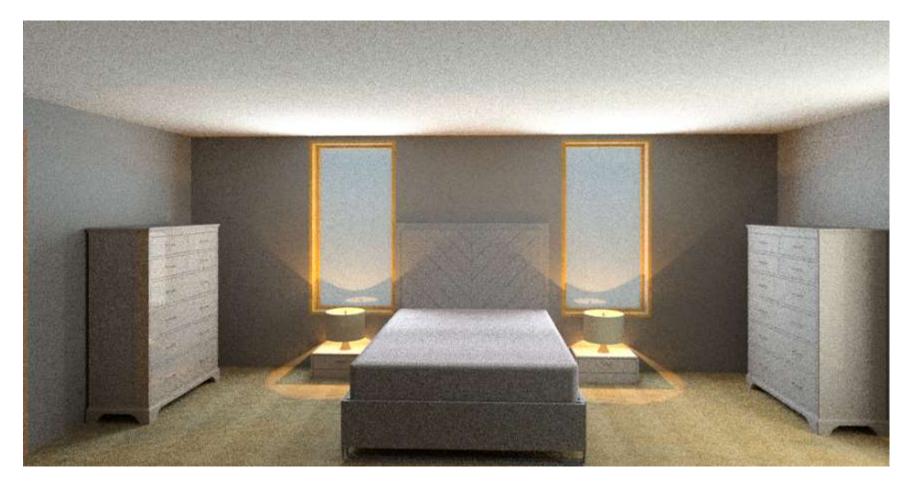

- Dale in Pittsburg
  - Dana in NC w/ amputated leg (visits a lot)
- Want updates furniture and furnishings
  - Want walls bare to add their own art overtime



### Color Rationale

- New Cozy
- Colors that provide comfort but also can age with shifting styles.
- Clients wanted to liven up the space with their own art overtime.
- Modern and timeless feel.







### The Apartment Info

- Each apartment on the interior is 2,736 square ft and has a balcony of 588 square ft.
- The apartment includes a master suite, guest bedroom and bath, laundry/utility room, with an open concept floorplan.
- Less hallways allows for easy sightlines for sign language as well as easy movement throughout the apartment



#### Reflected Ceiling Plan

Brown= HVAC
Blue= Lights
Black=Sprinklers





# Renderings



Master bedroom



Living room

# Renderings

**Guest Bathroom** 





Kitchen

#### Finishes Option 1 Kitchen/living









### Finishes Option 2 Kitchen/living









#### Finishes Option 1 Bathrooms



#### Finishes Option 1 Bathrooms



#### Finishes Options 1 Master/Guestroom











#### Finishes Options 1 Master/Guestroom











#### Walkthrough

- https://youtu.be/\_20V4XhmGs8 Non-Rendered Video
- https://youtu.be/vrpgeqmjVAc Rendered Video