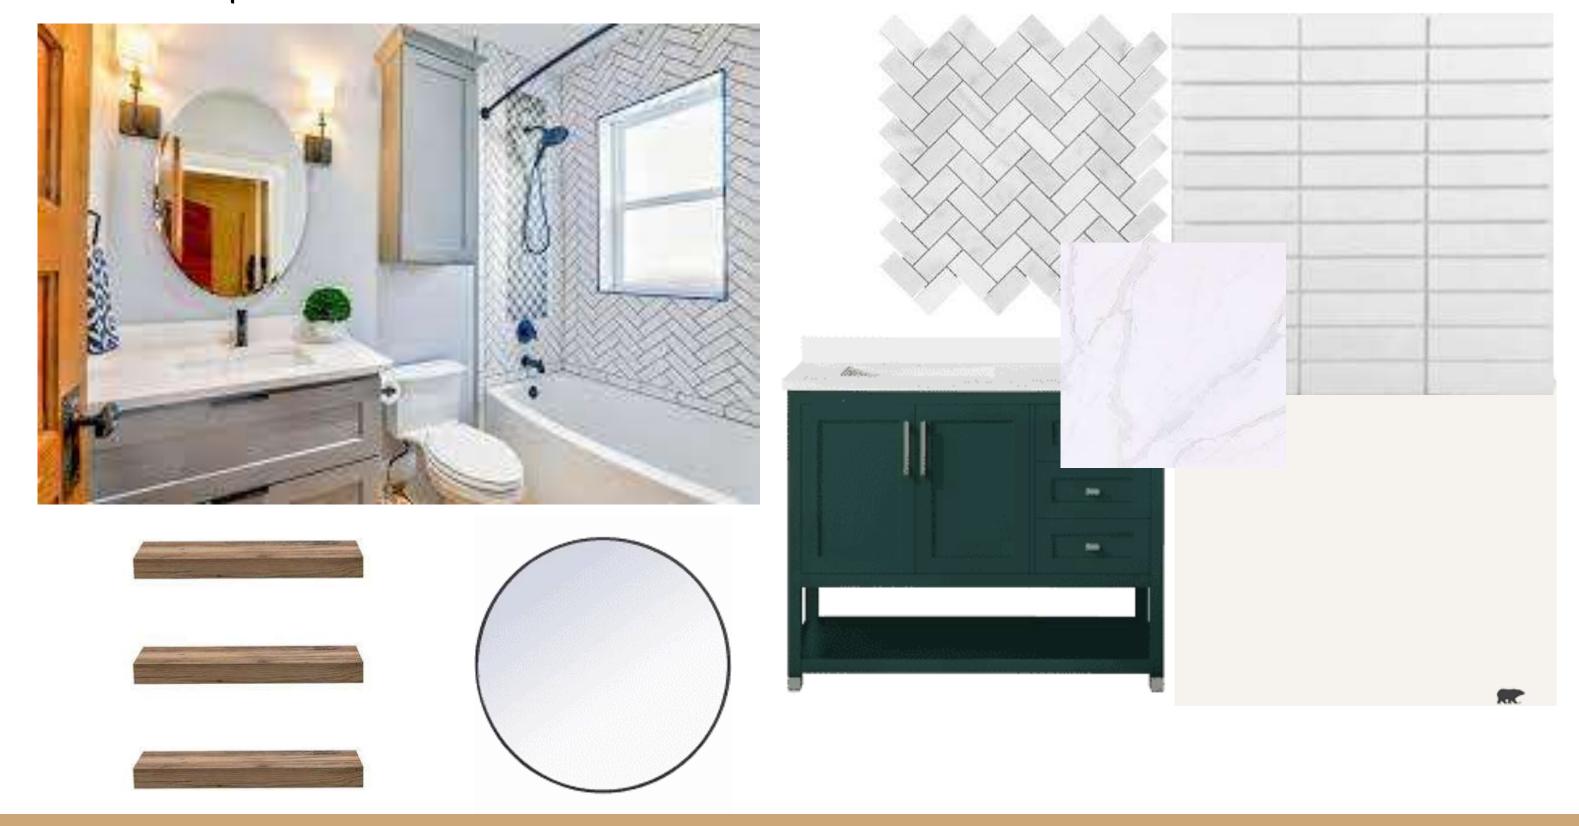

shifting styles.
- Clients wanted to liven up the space with their own art overtime.
- Modern and timeless feel.







### The Apartment Info

- Each apartment on the interior is 2,736 square ft and has a balcony of 588 square ft.
- The apartment includes a master suite, guest bedroom and bath, laundry/utility room, with an open concept floorplan.
- Less hallways allows for easy sightlines for sign language as well as easy movement throughout the apartment



#### Reflected Ceiling Plan

Brown= HVAC
Blue= Lights
Black=Sprinklers





# Renderings



Master bedroom



Living room

# Renderings

**Guest Bathroom** 





Kitchen

#### Finishes Option 1 Kitchen/living









### Finishes Option 2 Kitchen/living









#### Finishes Option 1 Bathrooms



#### Finishes Option 1 Bathrooms



#### Finishes Options 1 Master/Guestroom











#### Finishes Options 1 Master/Guestroom











#### Walkthrough

- https://youtu.be/\_20V4XhmGs8 Non-Rendered Video
- https://youtu.be/vrpgeqmjVAc Rendered Video