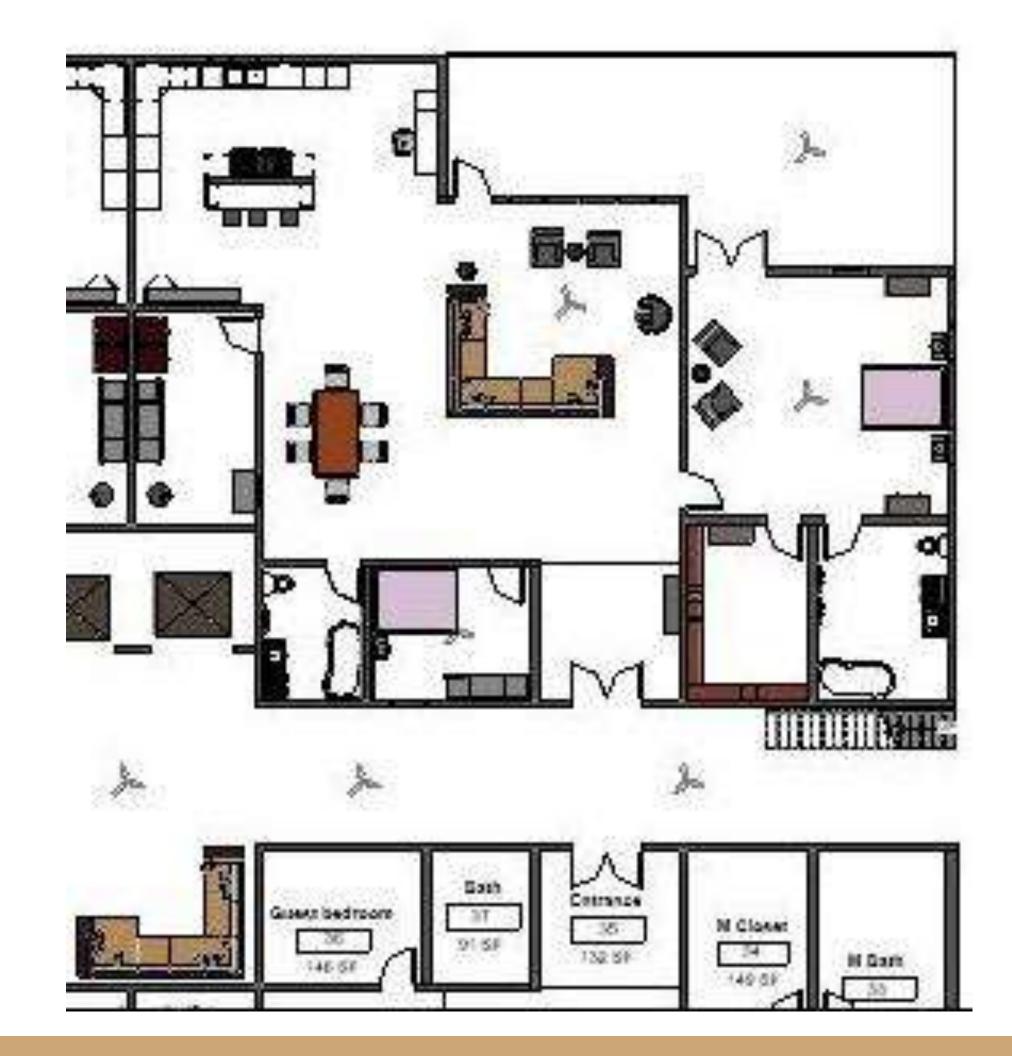

### The Apartment Info

- Each apartment on the interior is 2,736 square ft and has a balcony of 588 square ft.
- The apartment includes a master suite, guest bedroom and bath, laundry/utility room, with an open concept floorplan.
- Less hallways allows for easy sightlines for sign language as well as easy movement throughout the apartment