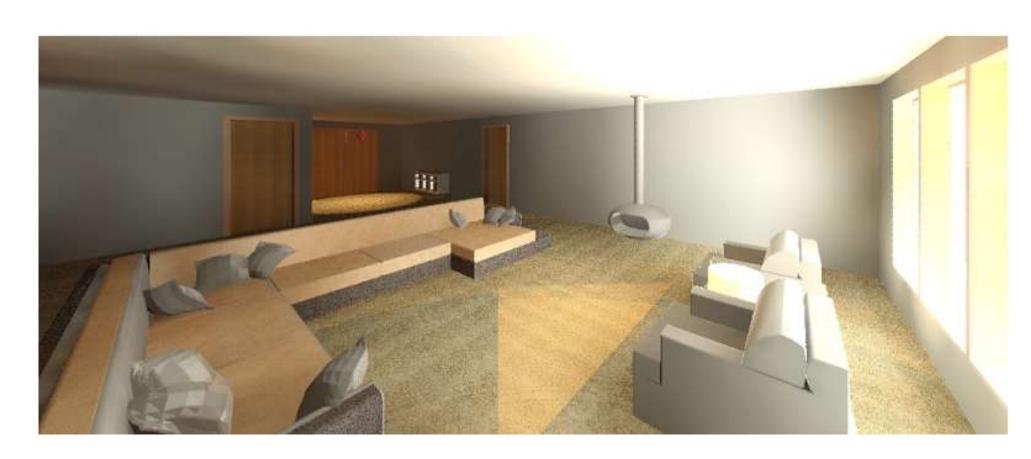

g
  - Dana in NC w/ amputated leg (visits a lot)
- Want updates furniture and furnishings
  - Want walls bare to add their own art overtime



### Color Rationale

- New Cozy
- Colors that provide comfort but also can age with shifting styles.
- Clients wanted to liven up the space with their own art overtime.
- Modern and timeless feel.







### The Apartment Info

- Each apartment on the interior is 2,736 square ft and has a balcony of 588 square ft.
- The apartment includes a master suite, guest bedroom and bath, laundry/utility room, with an open concept floorplan.
- Less hallways allows for easy sightlines for sign language as well as easy movement throughout the apartment



#### Reflected Ceiling Plan

Brown= HVAC
Blue= Lights
Black=Sprinklers





# Renderings



Master bedroom



Living room

# Renderings

**Guest Bathroom** 





Kitchen

#### Finishes Option 1 Kitchen/living









### Finishes Option 2 Kitchen/living









#### Finishes Option 1 Bathrooms



#### Finishes Option 1 Bathrooms



#### Finishes Options 1 Master/Guestroom











#### Finishes Options 1 Master/Guestroom











#### Walkthrough

- https://youtu.be/\_20V4XhmGs8 Non-Rendered Video
- https://youtu.be/vrpgeqmjVAc Rendered Video