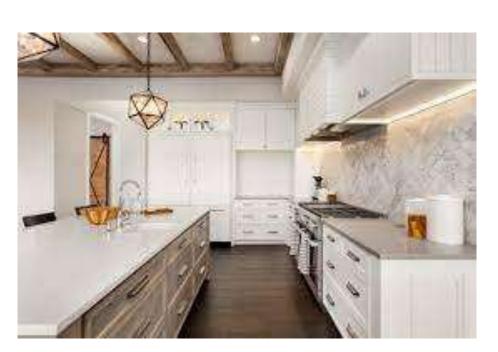

ationale

- New Cozy
- Colors that provide comfort but also can age with shifting styles.
- Clients wanted to liven up the space with their own art overtime.
- Modern and timeless feel.







### The Apartment Info

- Each apartment on the interior is 2,736 square ft and has a balcony of 588 square ft.
- The apartment includes a master suite, guest bedroom and bath, laundry/utility room, with an open concept floorplan.
- Less hallways allows for easy sightlines for sign language as well as easy movement throughout the apartment



#### Reflected Ceiling Plan

Brown= HVAC
Blue= Lights
Black=Sprinklers





# Renderings



Master bedroom



Living room

# Renderings

**Guest Bathroom** 





Kitchen

#### Finishes Option 1 Kitchen/living









### Finishes Option 2 Kitchen/living









#### Finishes Option 1 Bathrooms



#### Finishes Option 1 Bathrooms



#### Finishes Options 1 Master/Guestroom











#### Finishes Options 1 Master/Guestroom











#### Walkthrough

- https://youtu.be/\_20V4XhmGs8 Non-Rendered Video
- https://youtu.be/vrpgeqmjVAc Rendered Video