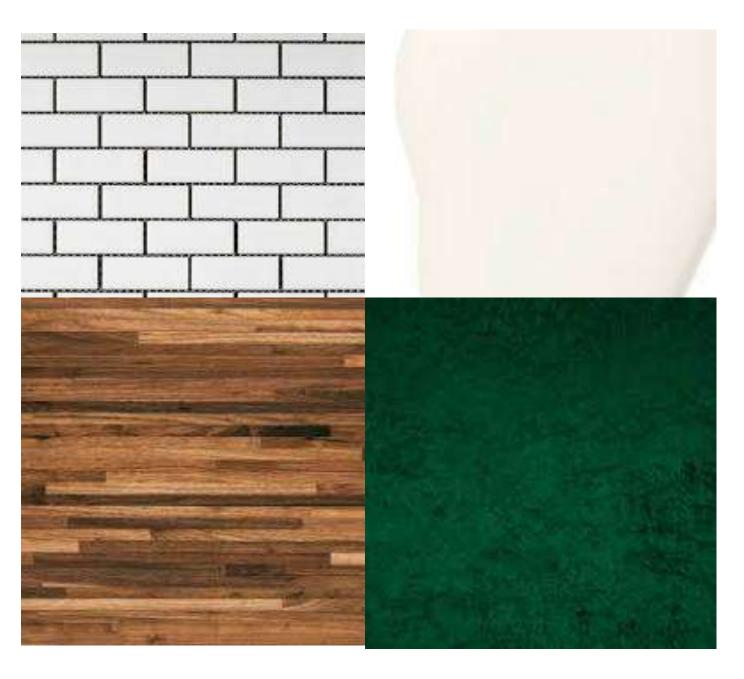

ls bare to add their own art overtime



### Color Rationale

- New Cozy
- Colors that provide comfort but also can age with shifting styles.
- Clients wanted to liven up the space with their own art overtime.
- Modern and timeless feel.







### The Apartment Info

- Each apartment on the interior is 2,736 square ft and has a balcony of 588 square ft.
- The apartment includes a master suite, guest bedroom and bath, laundry/utility room, with an open concept floorplan.
- Less hallways allows for easy sightlines for sign language as well as easy movement throughout the apartment



#### Reflected Ceiling Plan

Brown= HVAC
Blue= Lights
Black=Sprinklers





# Renderings



Master bedroom



Living room

# Renderings

**Guest Bathroom** 





Kitchen

#### Finishes Option 1 Kitchen/living









### Finishes Option 2 Kitchen/living









#### Finishes Option 1 Bathrooms



#### Finishes Option 1 Bathrooms



#### Finishes Options 1 Master/Guestroom











#### Finishes Options 1 Master/Guestroom











#### Walkthrough

- https://youtu.be/\_20V4XhmGs8 Non-Rendered Video
- https://youtu.be/vrpgeqmjVAc Rendered Video