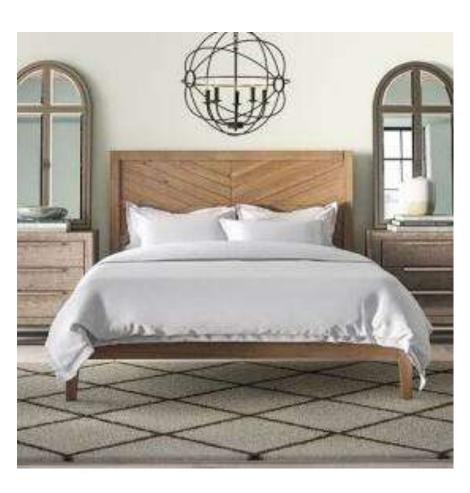

pace with their own art overtime.
- Modern and timeless feel.







### The Apartment Info

- Each apartment on the interior is 2,736 square ft and has a balcony of 588 square ft.
- The apartment includes a master suite, guest bedroom and bath, laundry/utility room, with an open concept floorplan.
- Less hallways allows for easy sightlines for sign language as well as easy movement throughout the apartment



#### Reflected Ceiling Plan

Brown= HVAC
Blue= Lights
Black=Sprinklers





# Renderings



Master bedroom



Living room

# Renderings

**Guest Bathroom** 





Kitchen

#### Finishes Option 1 Kitchen/living









### Finishes Option 2 Kitchen/living









#### Finishes Option 1 Bathrooms



#### Finishes Option 1 Bathrooms



#### Finishes Options 1 Master/Guestroom











#### Finishes Options 1 Master/Guestroom











#### Walkthrough

- https://youtu.be/\_20V4XhmGs8 Non-Rendered Video
- https://youtu.be/vrpgeqmjVAc Rendered Video