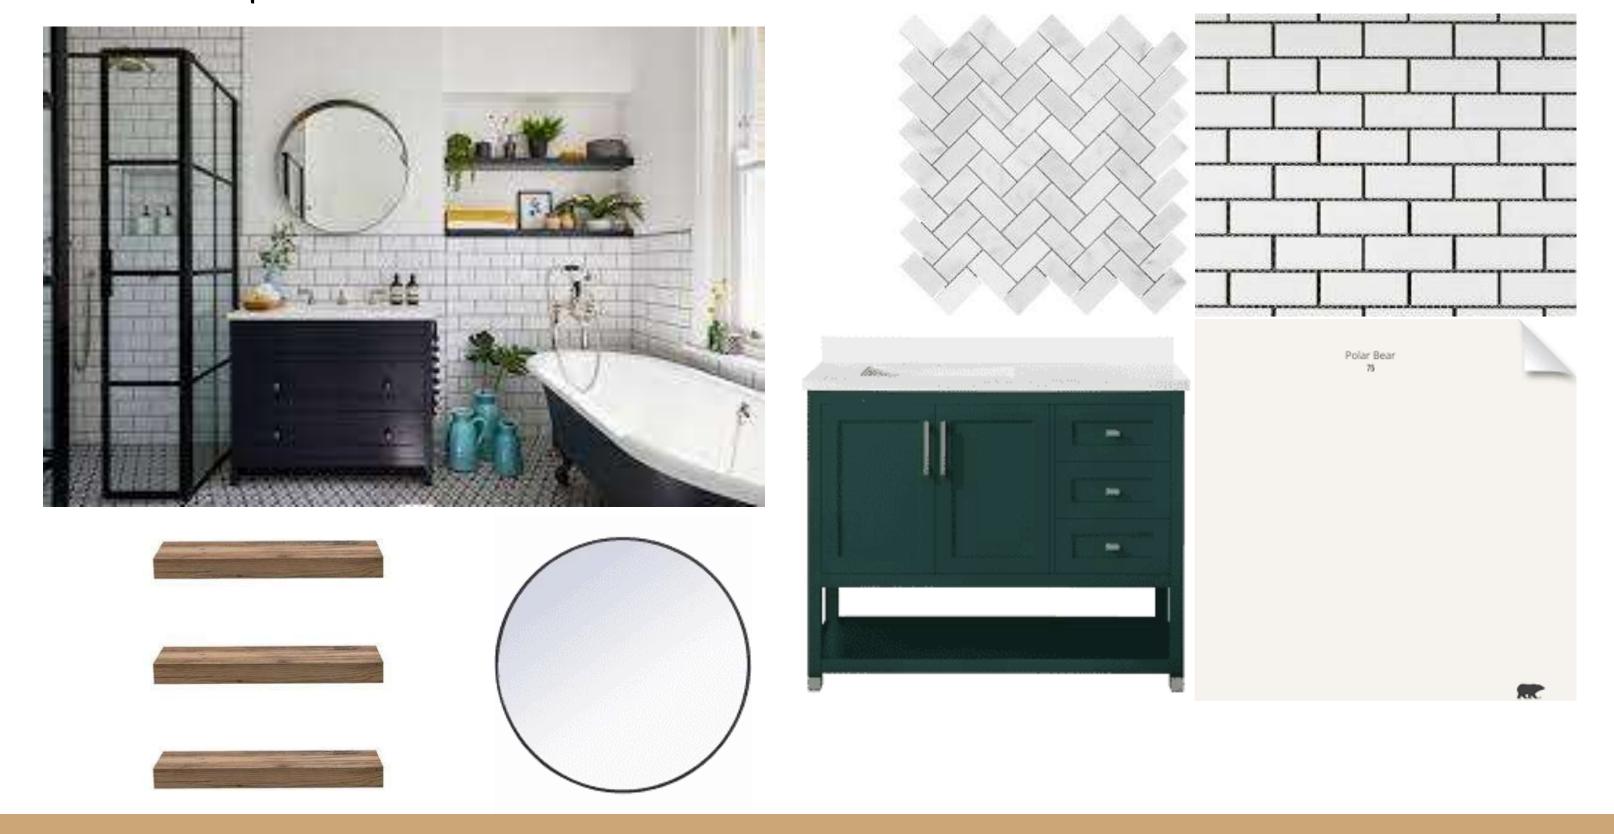

rovide comfort but also can age with shifting styles.
- Clients wanted to liven up the space with their own art overtime.
- Modern and timeless feel.







### The Apartment Info

- Each apartment on the interior is 2,736 square ft and has a balcony of 588 square ft.
- The apartment includes a master suite, guest bedroom and bath, laundry/utility room, with an open concept floorplan.
- Less hallways allows for easy sightlines for sign language as well as easy movement throughout the apartment



#### Reflected Ceiling Plan

Brown= HVAC
Blue= Lights
Black=Sprinklers





# Renderings



Master bedroom



Living room

# Renderings

**Guest Bathroom** 





Kitchen

#### Finishes Option 1 Kitchen/living









### Finishes Option 2 Kitchen/living









#### Finishes Option 1 Bathrooms



#### Finishes Option 1 Bathrooms



#### Finishes Options 1 Master/Guestroom











#### Finishes Options 1 Master/Guestroom











#### Walkthrough

- https://youtu.be/\_20V4XhmGs8 Non-Rendered Video
- https://youtu.be/vrpgeqmjVAc Rendered Video