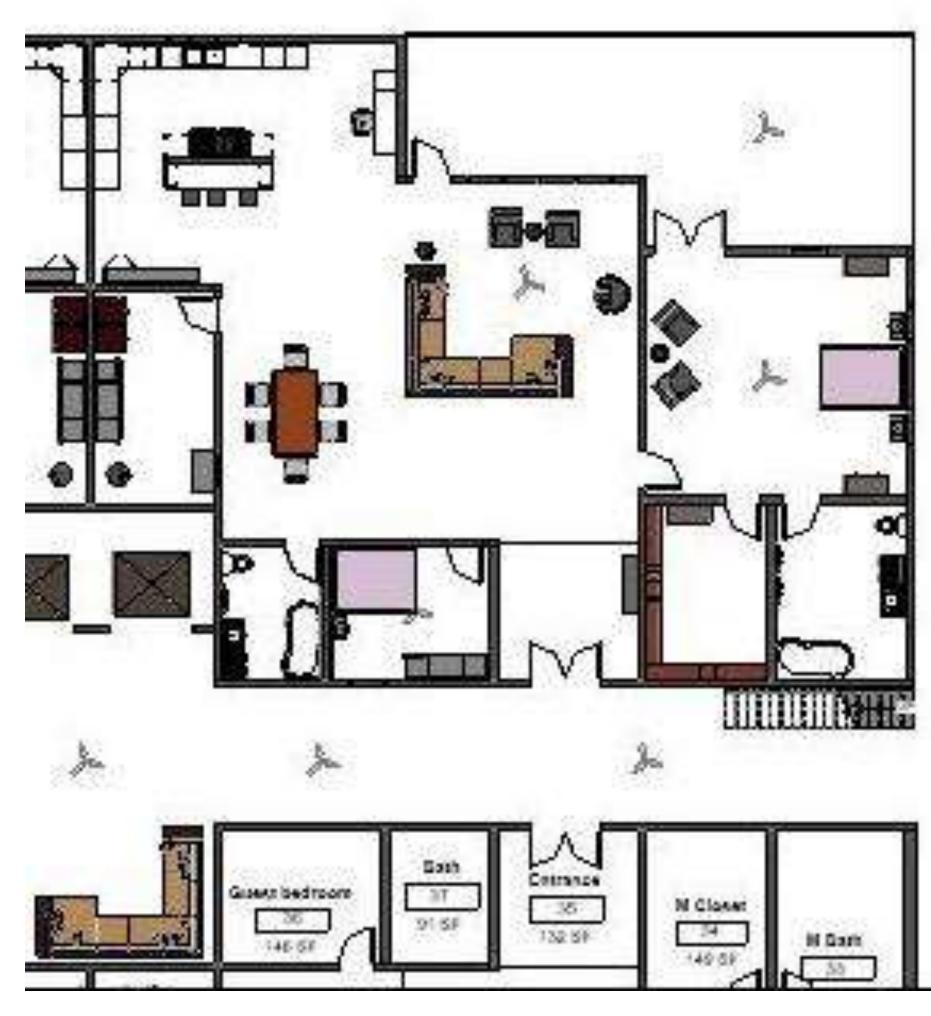

### The Apartment Info

- Each apartment on the interior is 2,736 square ft and has a balcony of 588 square ft.
- The apartment includes a master suite, guest bedroom and bath, laundry/utility room, with an open concept floorplan.
- Less hallways allows for easy sightlines for sign language as well as easy movement throughout the apartment

#### Reflected Ceiling Plan

Brown= HVAC
Blue= Lights
Black=Sprinklers