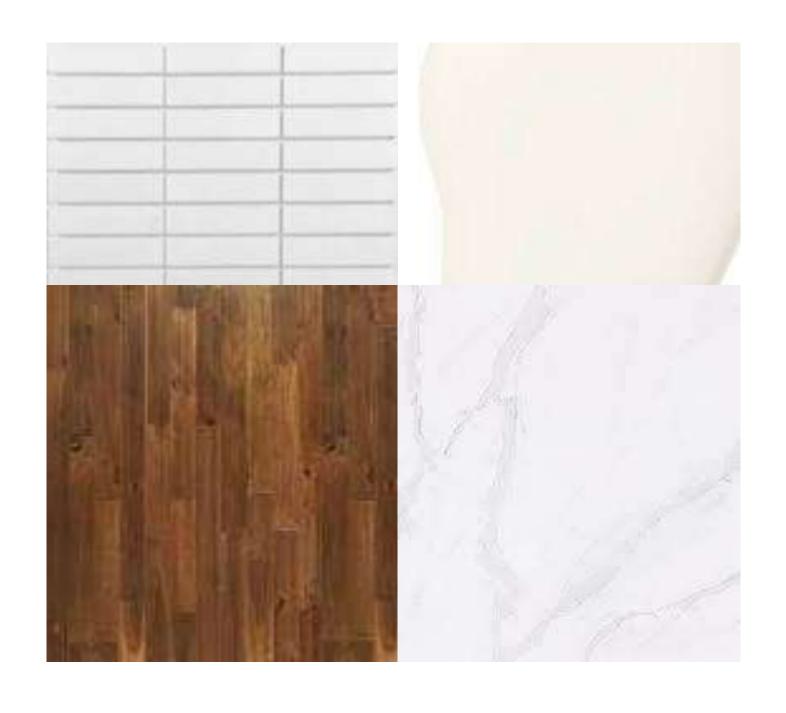

olor Rationale

- New Cozy
- Colors that provide comfort but also can age with shifting styles.
- Clients wanted to liven up the space with their own art overtime.
- Modern and timeless feel.







### The Apartment Info

- Each apartment on the interior is 2,736 square ft and has a balcony of 588 square ft.
- The apartment includes a master suite, guest bedroom and bath, laundry/utility room, with an open concept floorplan.
- Less hallways allows for easy sightlines for sign language as well as easy movement throughout the apartment



#### Reflected Ceiling Plan

Brown= HVAC
Blue= Lights
Black=Sprinklers





# Renderings



Master bedroom



Living room

# Renderings

**Guest Bathroom** 





Kitchen

#### Finishes Option 1 Kitchen/living









### Finishes Option 2 Kitchen/living









#### Finishes Option 1 Bathrooms



#### Finishes Option 1 Bathrooms



#### Finishes Options 1 Master/Guestroom











#### Finishes Options 1 Master/Guestroom











#### Walkthrough

- https://youtu.be/\_20V4XhmGs8 Non-Rendered Video
- https://youtu.be/vrpgeqmjVAc Rendered Video