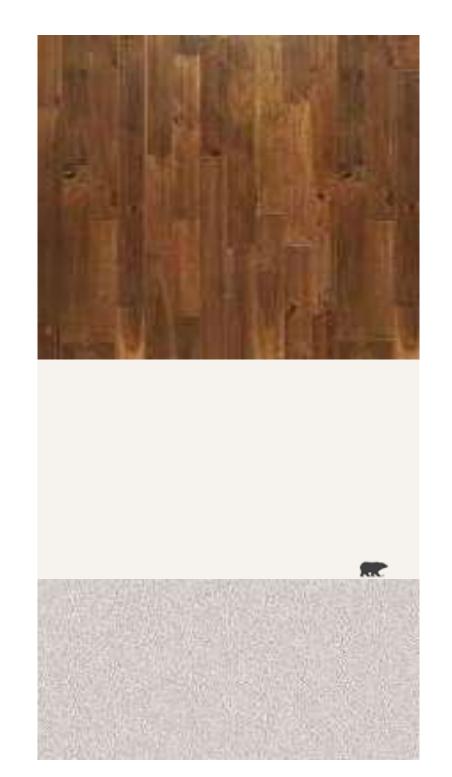

nd timeless feel.







### The Apartment Info

- Each apartment on the interior is 2,736 square ft and has a balcony of 588 square ft.
- The apartment includes a master suite, guest bedroom and bath, laundry/utility room, with an open concept floorplan.
- Less hallways allows for easy sightlines for sign language as well as easy movement throughout the apartment



#### Reflected Ceiling Plan

Brown= HVAC
Blue= Lights
Black=Sprinklers





# Renderings



Master bedroom



Living room

# Renderings

**Guest Bathroom** 





Kitchen

#### Finishes Option 1 Kitchen/living









### Finishes Option 2 Kitchen/living









#### Finishes Option 1 Bathrooms



#### Finishes Option 1 Bathrooms



#### Finishes Options 1 Master/Guestroom











#### Finishes Options 1 Master/Guestroom











#### Walkthrough

- https://youtu.be/\_20V4XhmGs8 Non-Rendered Video
- https://youtu.be/vrpgeqmjVAc Rendered Video