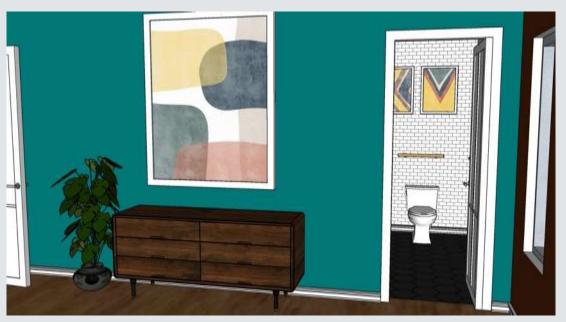

r Plan





Balcony



Ceiling Height: 8 Ft. In Hallway & Laundry Room 10 Ft. Everywhere Else

### Reflected Ceiling Plan



Entrance

#### **Symbol Key**

- Smoke Alarms
- Sprinklers
- Recessed Light
- Overhead Light

### Å

## Reflected Ceiling Plan

Ceiling Height: 10 Ft.



# Primary Variation

- + The use of black & white will dominate basic areas of the space, contrasted by heavy accents of primary colors.
- + This allows a playful, yet sophisticated ambiance.





### Entry



### Furniture & Finishes- Entry







Living Room



## Furniture & Finishes- Living Room

### Option 1:





### Kitchen



### Furniture & Finishes- Kitchen







### Sitting Area



### Furniture & Finishes- Sitting Area







### Dining Room



## Furniture & Finishes- Dining Room

### Option 1:









Master Bedroom



## Furniture & Finishes- Master Bedroom







### Master Bathroom



## Furniture & Finishes- Master Bathroom

#### Option 1:











## Furniture & Finishes- Guest Bedroom

### Option 1:









**Guest Bathroom** 

## Furniture & Finishes- Guest Bathroom

#### Option 1:





### Walkthrough Link

https://vimeo.com/542290750