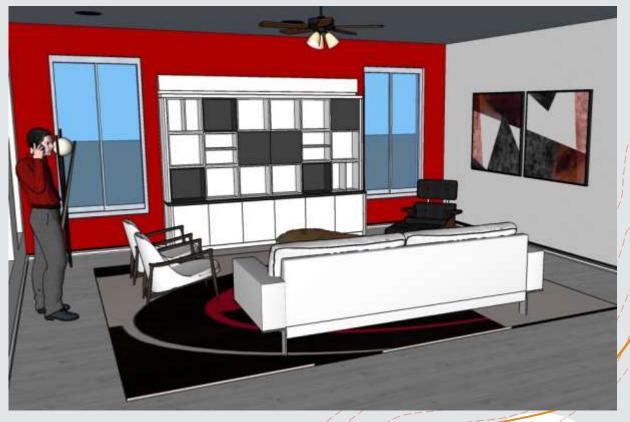

### Furniture Floor Plan





Balcony



Ceiling Height: 8 Ft. In Hallway & Laundry Room 10 Ft. Everywhere Else

### Reflected Ceiling Plan



Entrance

#### **Symbol Key**

- Smoke Alarms
- Sprinklers
- Recessed Light
- Overhead Light

### Å

## Reflected Ceiling Plan

Ceiling Height: 10 Ft.



# Primary Variation

- + The use of black & white will dominate basic areas of the space, contrasted by heavy accents of primary colors.
- + This allows a playful, yet sophisticated ambiance.





### Entry



### Furniture & Finishes- Entry







Living Room



## Furniture & Finishes- Living Room

### Option 1:





### Kitchen



### Furniture & Finishes- Kitchen







### Sitting Area



### Furniture & Finishes- Sitting Area







### Dining Room



## Furniture & Finishes- Dining Room

### Option 1:









Master Bedroom



## Furniture & Finishes- Master Bedroom







### Master Bathroom



## Furniture & Finishes- Master Bathroom

#### Option 1:











## Furniture & Finishes- Guest Bedroom

### Option 1:









**Guest Bathroom** 

## Furniture & Finishes- Guest Bathroom

#### Option 1:





### Walkthrough Link

https://vimeo.com/542290750