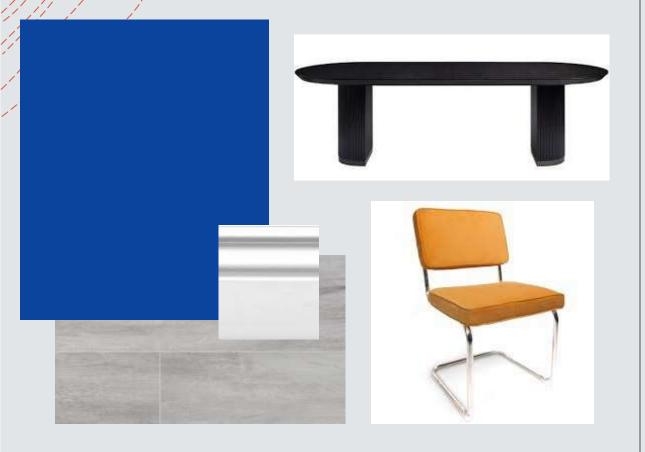

### Dining Room

## Furniture & Finishes- Dining Room

### Option 1:

Master Bedroom