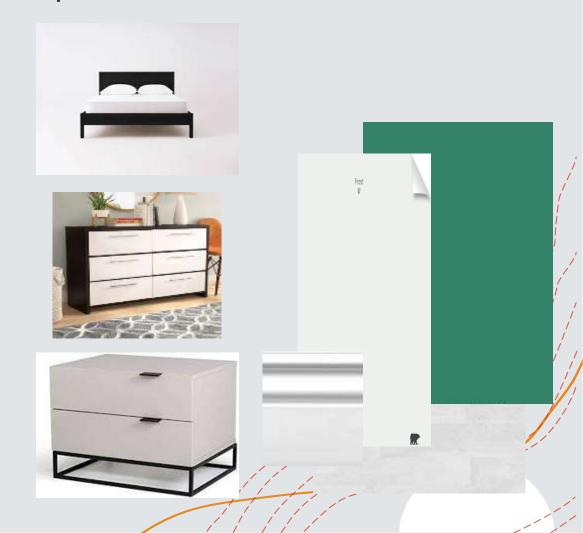

ht

### Å

## Reflected Ceiling Plan

Ceiling Height: 10 Ft.



# Primary Variation

- + The use of black & white will dominate basic areas of the space, contrasted by heavy accents of primary colors.
- + This allows a playful, yet sophisticated ambiance.





### Entry



### Furniture & Finishes- Entry







Living Room



## Furniture & Finishes- Living Room

### Option 1:





### Kitchen



### Furniture & Finishes- Kitchen







### Sitting Area



### Furniture & Finishes- Sitting Area







### Dining Room



## Furniture & Finishes- Dining Room

### Option 1:









Master Bedroom



## Furniture & Finishes- Master Bedroom







### Master Bathroom



## Furniture & Finishes- Master Bathroom

#### Option 1:











## Furniture & Finishes- Guest Bedroom

### Option 1:









**Guest Bathroom** 

## Furniture & Finishes- Guest Bathroom

#### Option 1:





### Walkthrough Link

https://vimeo.com/542290750