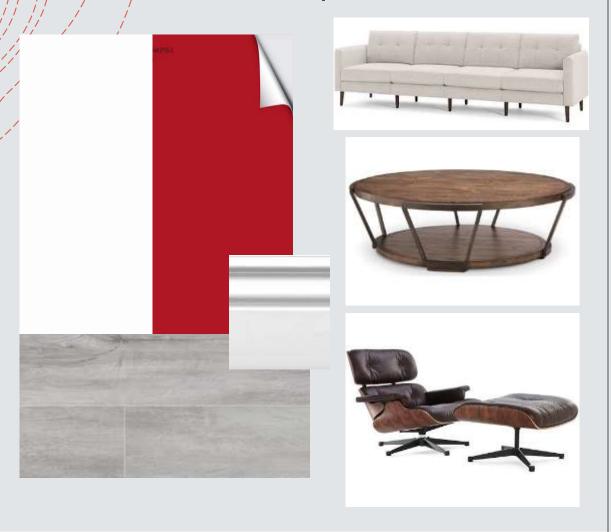

### Furniture Floor Plan





Balcony



Ceiling Height: 8 Ft. In Hallway & Laundry Room 10 Ft. Everywhere Else

### Reflected Ceiling Plan



Entrance

#### **Symbol Key**

- Smoke Alarms
- Sprinklers
- Recessed Light
- Overhead Light

### Å

## Reflected Ceiling Plan

Ceiling Height: 10 Ft.



# Primary Variation

- + The use of black & white will dominate basic areas of the space, contrasted by heavy accents of primary colors.
- + This allows a playful, yet sophisticated ambiance.





### Entry



### Furniture & Finishes- Entry







Living Room



## Furniture & Finishes- Living Room

### Option 1:





### Kitchen



### Furniture & Finishes- Kitchen







### Sitting Area



### Furniture & Finishes- Sitting Area







### Dining Room



## Furniture & Finishes- Dining Room

### Option 1:









Master Bedroom



## Furniture & Finishes- Master Bedroom







### Master Bathroom



## Furniture & Finishes- Master Bathroom

#### Option 1:











## Furniture & Finishes- Guest Bedroom

### Option 1:









**Guest Bathroom** 

## Furniture & Finishes- Guest Bathroom

#### Option 1:





### Walkthrough Link

https://vimeo.com/542290750