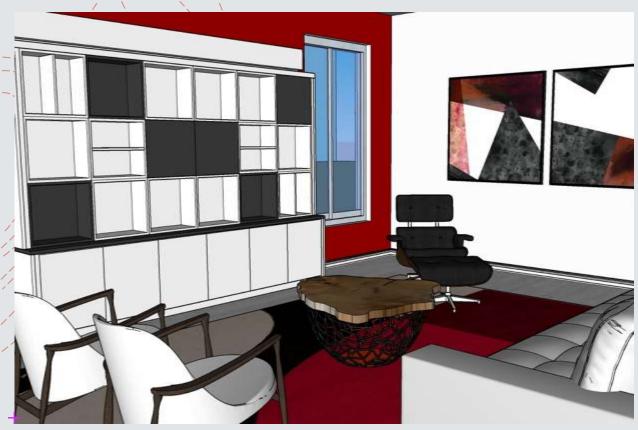

### Furniture Floor Plan





Balcony



Ceiling Height: 8 Ft. In Hallway & Laundry Room 10 Ft. Everywhere Else

### Reflected Ceiling Plan



Entrance

#### **Symbol Key**

- Smoke Alarms
- Sprinklers
- Recessed Light
- Overhead Light

### Å

## Reflected Ceiling Plan

Ceiling Height: 10 Ft.



# Primary Variation

- + The use of black & white will dominate basic areas of the space, contrasted by heavy accents of primary colors.
- + This allows a playful, yet sophisticated ambiance.





### Entry



### Furniture & Finishes- Entry







Living Room



## Furniture & Finishes- Living Room

### Option 1:





### Kitchen



### Furniture & Finishes- Kitchen







### Sitting Area



### Furniture & Finishes- Sitting Area







### Dining Room



## Furniture & Finishes- Dining Room

### Option 1:









Master Bedroom



## Furniture & Finishes- Master Bedroom







### Master Bathroom



## Furniture & Finishes- Master Bathroom

#### Option 1:











## Furniture & Finishes- Guest Bedroom

### Option 1:









**Guest Bathroom** 

## Furniture & Finishes- Guest Bathroom

#### Option 1:





### Walkthrough Link

https://vimeo.com/542290750