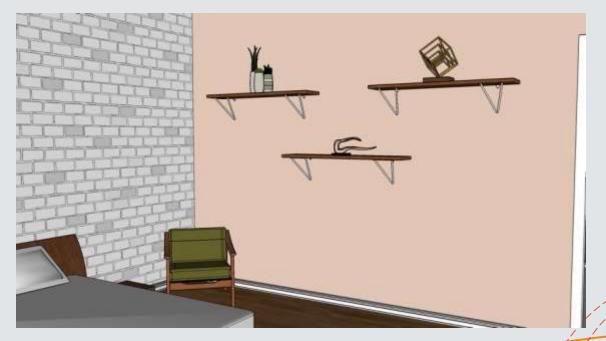

y



Ceiling Height: 8 Ft. In Hallway & Laundry Room 10 Ft. Everywhere Else

### Reflected Ceiling Plan



Entrance

#### **Symbol Key**

- Smoke Alarms
- Sprinklers
- Recessed Light
- Overhead Light

### Å

## Reflected Ceiling Plan

Ceiling Height: 10 Ft.



# Primary Variation

- + The use of black & white will dominate basic areas of the space, contrasted by heavy accents of primary colors.
- + This allows a playful, yet sophisticated ambiance.





### Entry



### Furniture & Finishes- Entry







Living Room



## Furniture & Finishes- Living Room

### Option 1:





### Kitchen



### Furniture & Finishes- Kitchen







### Sitting Area



### Furniture & Finishes- Sitting Area







### Dining Room



## Furniture & Finishes- Dining Room

### Option 1:









Master Bedroom



## Furniture & Finishes- Master Bedroom







### Master Bathroom



## Furniture & Finishes- Master Bathroom

#### Option 1:











## Furniture & Finishes- Guest Bedroom

### Option 1:









**Guest Bathroom** 

## Furniture & Finishes- Guest Bathroom

#### Option 1:





### Walkthrough Link

https://vimeo.com/542290750