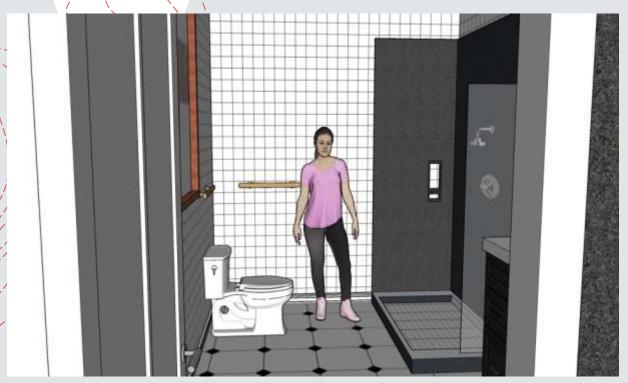

### Å

## Reflected Ceiling Plan

Ceiling Height: 10 Ft.



# Primary Variation

- + The use of black & white will dominate basic areas of the space, contrasted by heavy accents of primary colors.
- + This allows a playful, yet sophisticated ambiance.





### Entry



### Furniture & Finishes- Entry







Living Room



## Furniture & Finishes- Living Room

### Option 1:





### Kitchen



### Furniture & Finishes- Kitchen







### Sitting Area



### Furniture & Finishes- Sitting Area







### Dining Room



## Furniture & Finishes- Dining Room

### Option 1:









Master Bedroom



## Furniture & Finishes- Master Bedroom







### Master Bathroom



## Furniture & Finishes- Master Bathroom

#### Option 1:











## Furniture & Finishes- Guest Bedroom

### Option 1:









**Guest Bathroom** 

## Furniture & Finishes- Guest Bathroom

#### Option 1:





### Walkthrough Link

https://vimeo.com/542290750