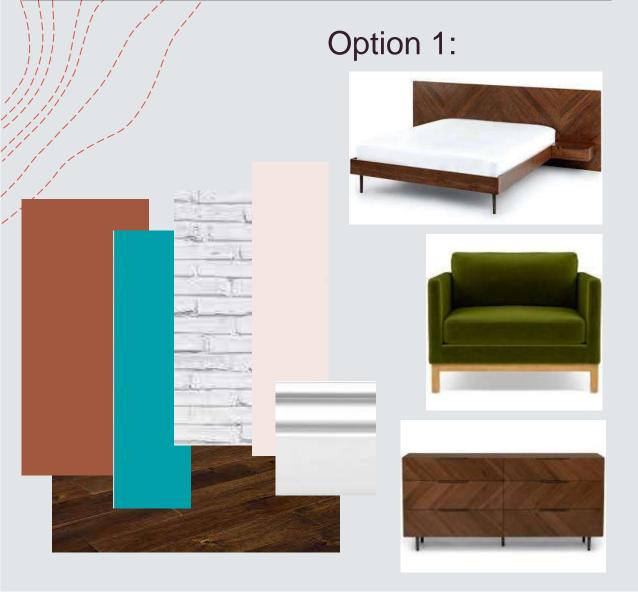

ndry Room 10 Ft. Everywhere Else

### Reflected Ceiling Plan



Entrance

#### **Symbol Key**

- Smoke Alarms
- Sprinklers
- Recessed Light
- Overhead Light

### Å

## Reflected Ceiling Plan

Ceiling Height: 10 Ft.



# Primary Variation

- + The use of black & white will dominate basic areas of the space, contrasted by heavy accents of primary colors.
- + This allows a playful, yet sophisticated ambiance.





### Entry



### Furniture & Finishes- Entry







Living Room



## Furniture & Finishes- Living Room

### Option 1:





### Kitchen



### Furniture & Finishes- Kitchen







### Sitting Area



### Furniture & Finishes- Sitting Area







### Dining Room



## Furniture & Finishes- Dining Room

### Option 1:









Master Bedroom



## Furniture & Finishes- Master Bedroom







### Master Bathroom



## Furniture & Finishes- Master Bathroom

#### Option 1:











## Furniture & Finishes- Guest Bedroom

### Option 1:









**Guest Bathroom** 

## Furniture & Finishes- Guest Bathroom

#### Option 1:





### Walkthrough Link

https://vimeo.com/542290750