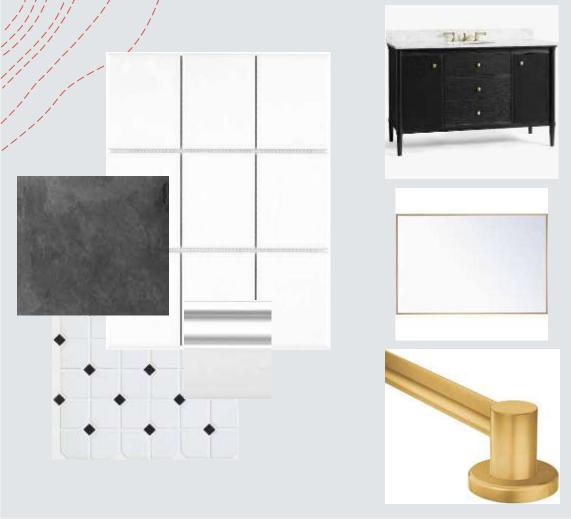

- + The use of black & white will dominate basic areas of the space, contrasted by heavy accents of primary colors.
- + This allows a playful, yet sophisticated ambiance.





### Entry



### Furniture & Finishes- Entry







Living Room



## Furniture & Finishes- Living Room

### Option 1:





### Kitchen



### Furniture & Finishes- Kitchen







### Sitting Area



### Furniture & Finishes- Sitting Area







### Dining Room



## Furniture & Finishes- Dining Room

### Option 1:









Master Bedroom



## Furniture & Finishes- Master Bedroom







### Master Bathroom



## Furniture & Finishes- Master Bathroom

#### Option 1:











## Furniture & Finishes- Guest Bedroom

### Option 1:









**Guest Bathroom** 

## Furniture & Finishes- Guest Bathroom

#### Option 1:





### Walkthrough Link

https://vimeo.com/542290750