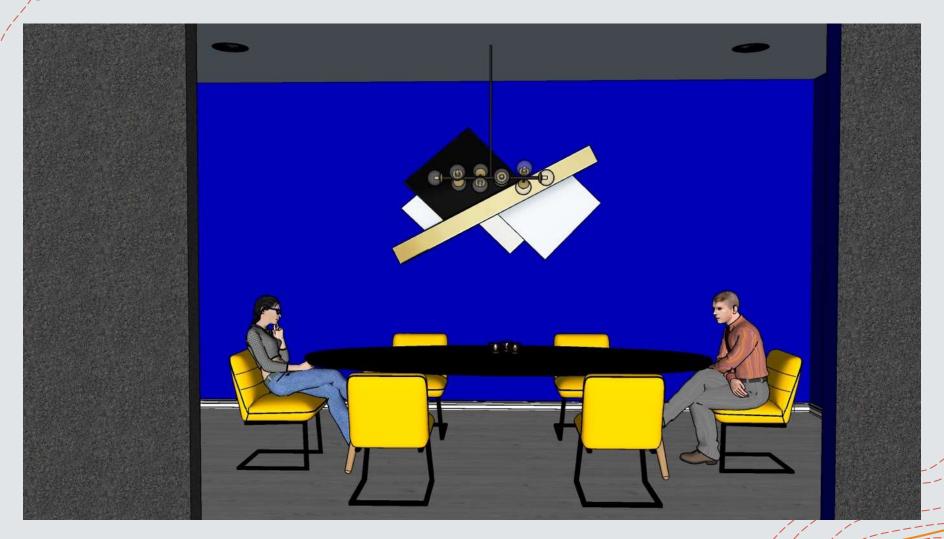

### Furniture Floor Plan





Balcony



Ceiling Height: 8 Ft. In Hallway & Laundry Room 10 Ft. Everywhere Else

### Reflected Ceiling Plan



Entrance

#### **Symbol Key**

- Smoke Alarms
- Sprinklers
- Recessed Light
- Overhead Light

### Å

## Reflected Ceiling Plan

Ceiling Height: 10 Ft.



# Primary Variation

- + The use of black & white will dominate basic areas of the space, contrasted by heavy accents of primary colors.
- + This allows a playful, yet sophisticated ambiance.





### Entry



### Furniture & Finishes- Entry







Living Room



## Furniture & Finishes- Living Room

### Option 1:





### Kitchen



### Furniture & Finishes- Kitchen







### Sitting Area



### Furniture & Finishes- Sitting Area







### Dining Room



## Furniture & Finishes- Dining Room

### Option 1:









Master Bedroom



## Furniture & Finishes- Master Bedroom







### Master Bathroom



## Furniture & Finishes- Master Bathroom

#### Option 1:











## Furniture & Finishes- Guest Bedroom

### Option 1:









**Guest Bathroom** 

## Furniture & Finishes- Guest Bathroom

#### Option 1:





### Walkthrough Link

https://vimeo.com/542290750