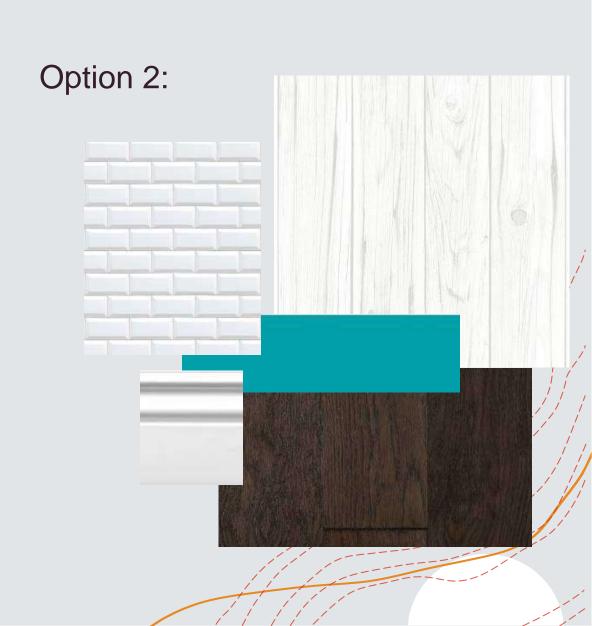

### Furniture Floor Plan





Balcony



Ceiling Height: 8 Ft. In Hallway & Laundry Room 10 Ft. Everywhere Else

### Reflected Ceiling Plan



Entrance

#### **Symbol Key**

- Smoke Alarms
- Sprinklers
- Recessed Light
- Overhead Light

### Å

## Reflected Ceiling Plan

Ceiling Height: 10 Ft.



# Primary Variation

- + The use of black & white will dominate basic areas of the space, contrasted by heavy accents of primary colors.
- + This allows a playful, yet sophisticated ambiance.





### Entry



### Furniture & Finishes- Entry







Living Room



## Furniture & Finishes- Living Room

### Option 1:





### Kitchen



### Furniture & Finishes- Kitchen







### Sitting Area



### Furniture & Finishes- Sitting Area







### Dining Room



## Furniture & Finishes- Dining Room

### Option 1:









Master Bedroom



## Furniture & Finishes- Master Bedroom







### Master Bathroom



## Furniture & Finishes- Master Bathroom

#### Option 1:











## Furniture & Finishes- Guest Bedroom

### Option 1:









**Guest Bathroom** 

## Furniture & Finishes- Guest Bathroom

#### Option 1:





### Walkthrough Link

https://vimeo.com/542290750