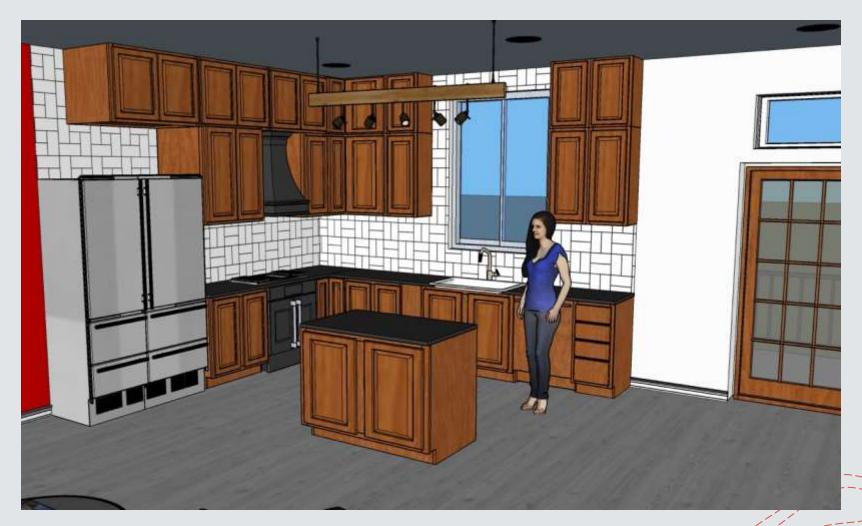

### Furniture Floor Plan





Balcony



Ceiling Height: 8 Ft. In Hallway & Laundry Room 10 Ft. Everywhere Else

### Reflected Ceiling Plan



Entrance

#### **Symbol Key**

- Smoke Alarms
- Sprinklers
- Recessed Light
- Overhead Light

### Å

## Reflected Ceiling Plan

Ceiling Height: 10 Ft.



# Primary Variation

- + The use of black & white will dominate basic areas of the space, contrasted by heavy accents of primary colors.
- + This allows a playful, yet sophisticated ambiance.





### Entry



### Furniture & Finishes- Entry







Living Room



## Furniture & Finishes- Living Room

### Option 1:





### Kitchen



### Furniture & Finishes- Kitchen







### Sitting Area



### Furniture & Finishes- Sitting Area







### Dining Room



## Furniture & Finishes- Dining Room

### Option 1:









Master Bedroom



## Furniture & Finishes- Master Bedroom







### Master Bathroom



## Furniture & Finishes- Master Bathroom

#### Option 1:











## Furniture & Finishes- Guest Bedroom

### Option 1:









**Guest Bathroom** 

## Furniture & Finishes- Guest Bathroom

#### Option 1:





### Walkthrough Link

https://vimeo.com/542290750