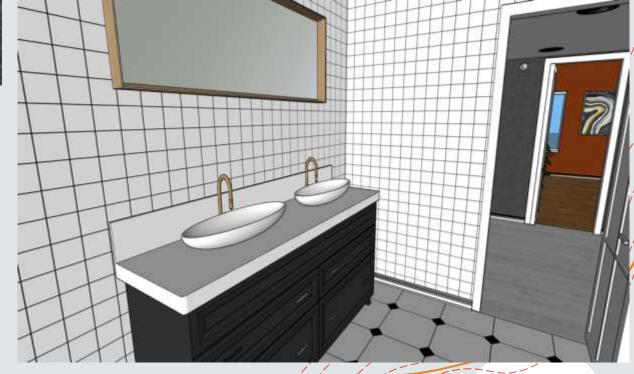

### Å

## Reflected Ceiling Plan

Ceiling Height: 10 Ft.



# Primary Variation

- + The use of black & white will dominate basic areas of the space, contrasted by heavy accents of primary colors.
- + This allows a playful, yet sophisticated ambiance.





### Entry



### Furniture & Finishes- Entry







Living Room



## Furniture & Finishes- Living Room

### Option 1:





### Kitchen



### Furniture & Finishes- Kitchen







### Sitting Area



### Furniture & Finishes- Sitting Area







### Dining Room



## Furniture & Finishes- Dining Room

### Option 1:









Master Bedroom



## Furniture & Finishes- Master Bedroom







### Master Bathroom



## Furniture & Finishes- Master Bathroom

#### Option 1:











## Furniture & Finishes- Guest Bedroom

### Option 1:









**Guest Bathroom** 

## Furniture & Finishes- Guest Bathroom

#### Option 1:





### Walkthrough Link

https://vimeo.com/542290750