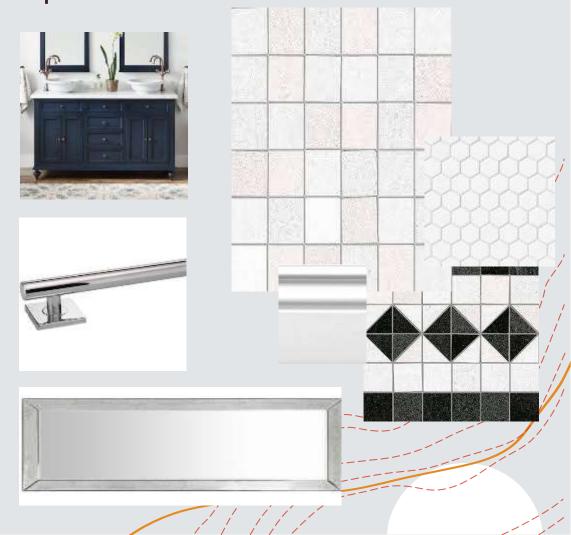

ey**

- Smoke Alarms
- Sprinklers
- Recessed Light
- Overhead Light

### Å

## Reflected Ceiling Plan

Ceiling Height: 10 Ft.



# Primary Variation

- + The use of black & white will dominate basic areas of the space, contrasted by heavy accents of primary colors.
- + This allows a playful, yet sophisticated ambiance.





### Entry



### Furniture & Finishes- Entry







Living Room



## Furniture & Finishes- Living Room

### Option 1:





### Kitchen



### Furniture & Finishes- Kitchen







### Sitting Area



### Furniture & Finishes- Sitting Area







### Dining Room



## Furniture & Finishes- Dining Room

### Option 1:









Master Bedroom



## Furniture & Finishes- Master Bedroom







### Master Bathroom



## Furniture & Finishes- Master Bathroom

#### Option 1:











## Furniture & Finishes- Guest Bedroom

### Option 1:









**Guest Bathroom** 

## Furniture & Finishes- Guest Bathroom

#### Option 1:





### Walkthrough Link

https://vimeo.com/542290750