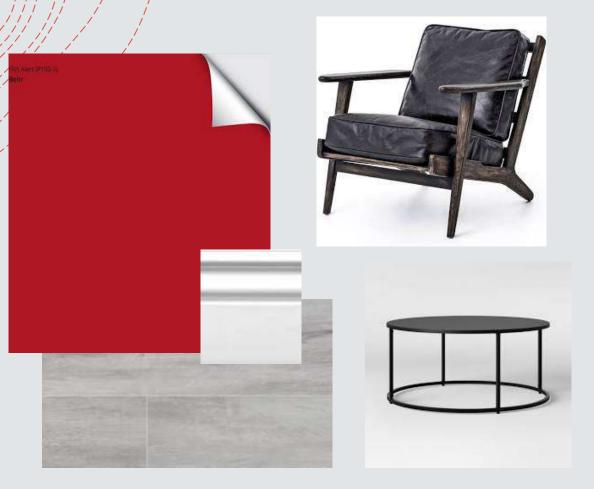

### Furniture Floor Plan





Balcony



Ceiling Height: 8 Ft. In Hallway & Laundry Room 10 Ft. Everywhere Else

### Reflected Ceiling Plan



Entrance

#### **Symbol Key**

- Smoke Alarms
- Sprinklers
- Recessed Light
- Overhead Light

### Å

## Reflected Ceiling Plan

Ceiling Height: 10 Ft.



# Primary Variation

- + The use of black & white will dominate basic areas of the space, contrasted by heavy accents of primary colors.
- + This allows a playful, yet sophisticated ambiance.





### Entry



### Furniture & Finishes- Entry







Living Room



## Furniture & Finishes- Living Room

### Option 1:





### Kitchen



### Furniture & Finishes- Kitchen







### Sitting Area



### Furniture & Finishes- Sitting Area







### Dining Room



## Furniture & Finishes- Dining Room

### Option 1:









Master Bedroom



## Furniture & Finishes- Master Bedroom







### Master Bathroom



## Furniture & Finishes- Master Bathroom

#### Option 1:











## Furniture & Finishes- Guest Bedroom

### Option 1:









**Guest Bathroom** 

## Furniture & Finishes- Guest Bathroom

#### Option 1:





### Walkthrough Link

https://vimeo.com/542290750