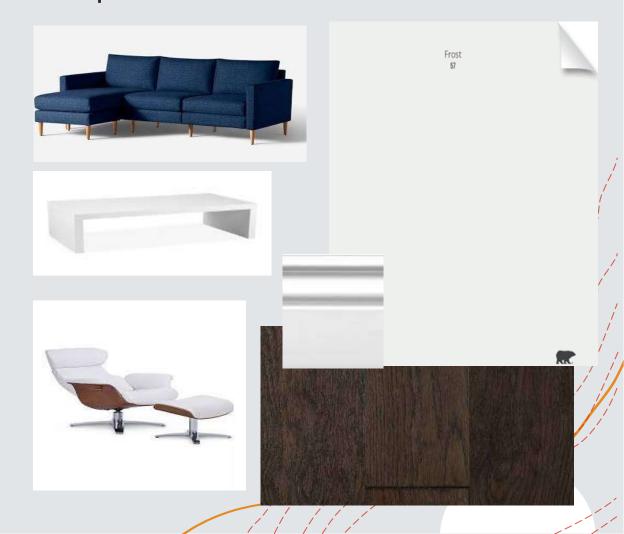

### Furniture Floor Plan





Balcony



Ceiling Height: 8 Ft. In Hallway & Laundry Room 10 Ft. Everywhere Else

### Reflected Ceiling Plan



Entrance

#### **Symbol Key**

- Smoke Alarms
- Sprinklers
- Recessed Light
- Overhead Light

### Å

## Reflected Ceiling Plan

Ceiling Height: 10 Ft.



# Primary Variation

- + The use of black & white will dominate basic areas of the space, contrasted by heavy accents of primary colors.
- + This allows a playful, yet sophisticated ambiance.





### Entry



### Furniture & Finishes- Entry







Living Room



## Furniture & Finishes- Living Room

### Option 1:





### Kitchen



### Furniture & Finishes- Kitchen







### Sitting Area



### Furniture & Finishes- Sitting Area







### Dining Room



## Furniture & Finishes- Dining Room

### Option 1:









Master Bedroom



## Furniture & Finishes- Master Bedroom







### Master Bathroom



## Furniture & Finishes- Master Bathroom

#### Option 1:











## Furniture & Finishes- Guest Bedroom

### Option 1:









**Guest Bathroom** 

## Furniture & Finishes- Guest Bathroom

#### Option 1:





### Walkthrough Link

https://vimeo.com/542290750