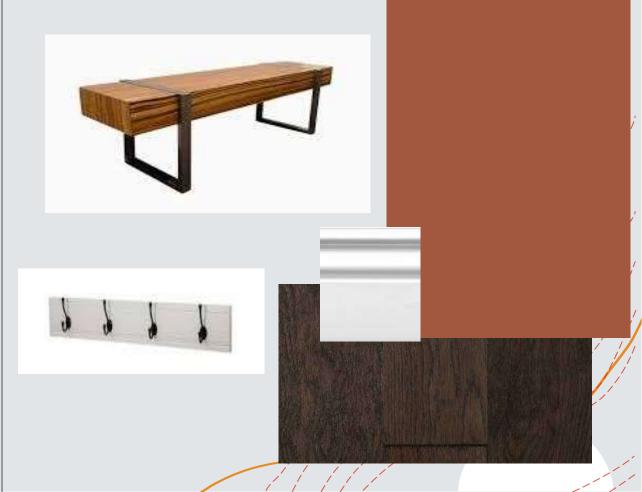

### Furniture Floor Plan





Balcony



Ceiling Height: 8 Ft. In Hallway & Laundry Room 10 Ft. Everywhere Else

### Reflected Ceiling Plan



Entrance

#### **Symbol Key**

- Smoke Alarms
- Sprinklers
- Recessed Light
- Overhead Light

### Å

## Reflected Ceiling Plan

Ceiling Height: 10 Ft.



# Primary Variation

- + The use of black & white will dominate basic areas of the space, contrasted by heavy accents of primary colors.
- + This allows a playful, yet sophisticated ambiance.





### Entry



### Furniture & Finishes- Entry







Living Room



## Furniture & Finishes- Living Room

### Option 1:





### Kitchen



### Furniture & Finishes- Kitchen







### Sitting Area



### Furniture & Finishes- Sitting Area







### Dining Room



## Furniture & Finishes- Dining Room

### Option 1:









Master Bedroom



## Furniture & Finishes- Master Bedroom







### Master Bathroom



## Furniture & Finishes- Master Bathroom

#### Option 1:











## Furniture & Finishes- Guest Bedroom

### Option 1:









**Guest Bathroom** 

## Furniture & Finishes- Guest Bathroom

#### Option 1:





### Walkthrough Link

https://vimeo.com/542290750