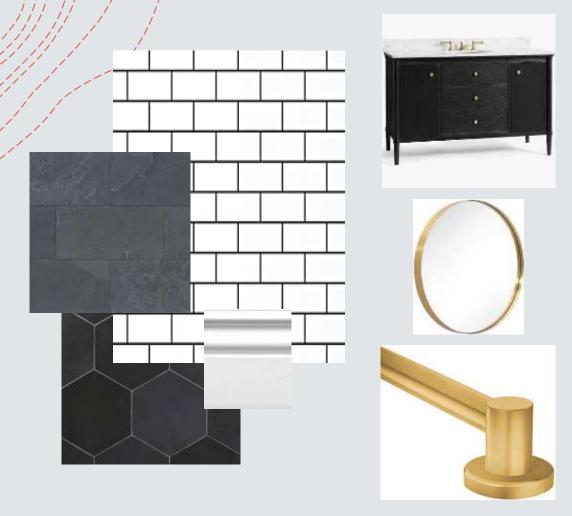

Key**

- Smoke Alarms
- Sprinklers
- Recessed Light
- Overhead Light

### Å

## Reflected Ceiling Plan

Ceiling Height: 10 Ft.



# Primary Variation

- + The use of black & white will dominate basic areas of the space, contrasted by heavy accents of primary colors.
- + This allows a playful, yet sophisticated ambiance.





### Entry



### Furniture & Finishes- Entry







Living Room



## Furniture & Finishes- Living Room

### Option 1:





### Kitchen



### Furniture & Finishes- Kitchen







### Sitting Area



### Furniture & Finishes- Sitting Area







### Dining Room



## Furniture & Finishes- Dining Room

### Option 1:









Master Bedroom



## Furniture & Finishes- Master Bedroom







### Master Bathroom



## Furniture & Finishes- Master Bathroom

#### Option 1:











## Furniture & Finishes- Guest Bedroom

### Option 1:









**Guest Bathroom** 

## Furniture & Finishes- Guest Bathroom

#### Option 1:





### Walkthrough Link

https://vimeo.com/542290750