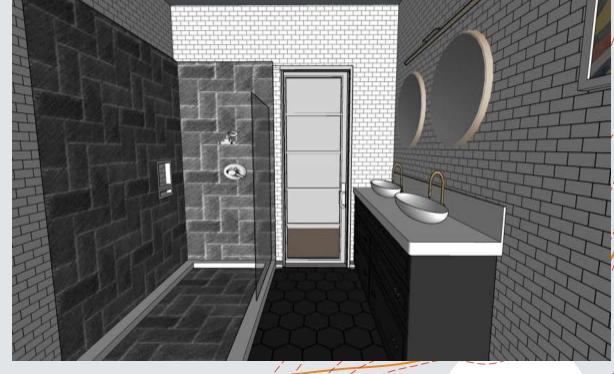

Else

### Reflected Ceiling Plan



Entrance

#### **Symbol Key**

- Smoke Alarms
- Sprinklers
- Recessed Light
- Overhead Light

### Å

## Reflected Ceiling Plan

Ceiling Height: 10 Ft.



# Primary Variation

- + The use of black & white will dominate basic areas of the space, contrasted by heavy accents of primary colors.
- + This allows a playful, yet sophisticated ambiance.





### Entry



### Furniture & Finishes- Entry







Living Room



## Furniture & Finishes- Living Room

### Option 1:





### Kitchen



### Furniture & Finishes- Kitchen







### Sitting Area



### Furniture & Finishes- Sitting Area







### Dining Room



## Furniture & Finishes- Dining Room

### Option 1:









Master Bedroom



## Furniture & Finishes- Master Bedroom







### Master Bathroom



## Furniture & Finishes- Master Bathroom

#### Option 1:











## Furniture & Finishes- Guest Bedroom

### Option 1:









**Guest Bathroom** 

## Furniture & Finishes- Guest Bathroom

#### Option 1:





### Walkthrough Link

https://vimeo.com/542290750