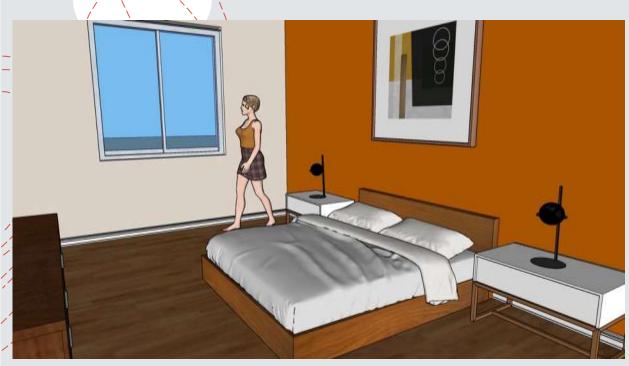

**

- Smoke Alarms
- Sprinklers
- Recessed Light
- Overhead Light

### Å

## Reflected Ceiling Plan

Ceiling Height: 10 Ft.



# Primary Variation

- + The use of black & white will dominate basic areas of the space, contrasted by heavy accents of primary colors.
- + This allows a playful, yet sophisticated ambiance.





### Entry



### Furniture & Finishes- Entry







Living Room



## Furniture & Finishes- Living Room

### Option 1:





### Kitchen



### Furniture & Finishes- Kitchen







### Sitting Area



### Furniture & Finishes- Sitting Area







### Dining Room



## Furniture & Finishes- Dining Room

### Option 1:









Master Bedroom



## Furniture & Finishes- Master Bedroom







### Master Bathroom



## Furniture & Finishes- Master Bathroom

#### Option 1:











## Furniture & Finishes- Guest Bedroom

### Option 1:









**Guest Bathroom** 

## Furniture & Finishes- Guest Bathroom

#### Option 1:





### Walkthrough Link

https://vimeo.com/542290750