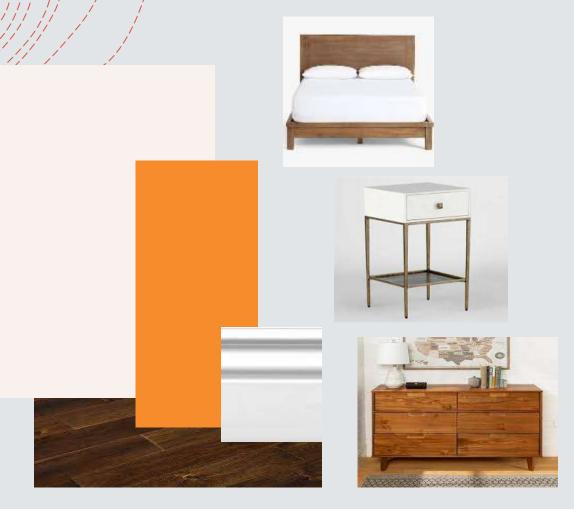

ight

### Å

## Reflected Ceiling Plan

Ceiling Height: 10 Ft.



# Primary Variation

- + The use of black & white will dominate basic areas of the space, contrasted by heavy accents of primary colors.
- + This allows a playful, yet sophisticated ambiance.





### Entry



### Furniture & Finishes- Entry







Living Room



## Furniture & Finishes- Living Room

### Option 1:





### Kitchen



### Furniture & Finishes- Kitchen







### Sitting Area



### Furniture & Finishes- Sitting Area







### Dining Room



## Furniture & Finishes- Dining Room

### Option 1:









Master Bedroom



## Furniture & Finishes- Master Bedroom







### Master Bathroom



## Furniture & Finishes- Master Bathroom

#### Option 1:











## Furniture & Finishes- Guest Bedroom

### Option 1:









**Guest Bathroom** 

## Furniture & Finishes- Guest Bathroom

#### Option 1:





### Walkthrough Link

https://vimeo.com/542290750