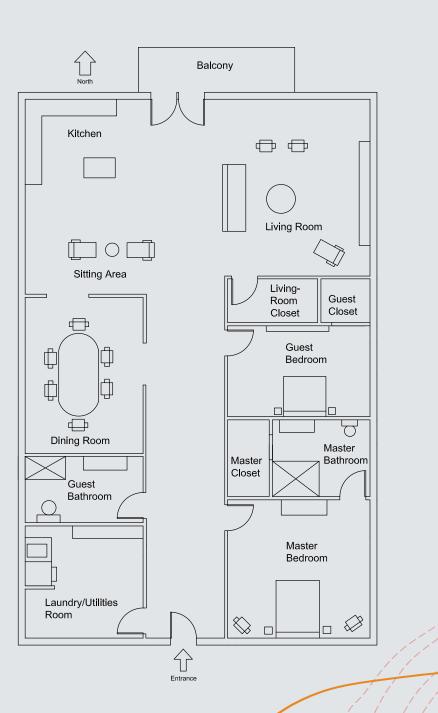

### Furniture Floor Plan

Balcony

Ceiling Height: 8 Ft. In Hallway & Laundry Room 10 Ft. Everywhere Else