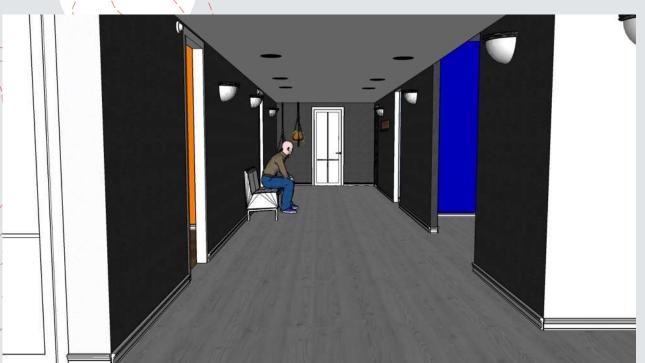

### Furniture Floor Plan





Balcony



Ceiling Height: 8 Ft. In Hallway & Laundry Room 10 Ft. Everywhere Else

### Reflected Ceiling Plan



Entrance

#### **Symbol Key**

- Smoke Alarms
- Sprinklers
- Recessed Light
- Overhead Light

### Å

## Reflected Ceiling Plan

Ceiling Height: 10 Ft.



# Primary Variation

- + The use of black & white will dominate basic areas of the space, contrasted by heavy accents of primary colors.
- + This allows a playful, yet sophisticated ambiance.





### Entry



### Furniture & Finishes- Entry







Living Room



## Furniture & Finishes- Living Room

### Option 1:





### Kitchen



### Furniture & Finishes- Kitchen







### Sitting Area



### Furniture & Finishes- Sitting Area







### Dining Room



## Furniture & Finishes- Dining Room

### Option 1:









Master Bedroom



## Furniture & Finishes- Master Bedroom







### Master Bathroom



## Furniture & Finishes- Master Bathroom

#### Option 1:











## Furniture & Finishes- Guest Bedroom

### Option 1:









**Guest Bathroom** 

## Furniture & Finishes- Guest Bathroom

#### Option 1:





### Walkthrough Link

https://vimeo.com/542290750