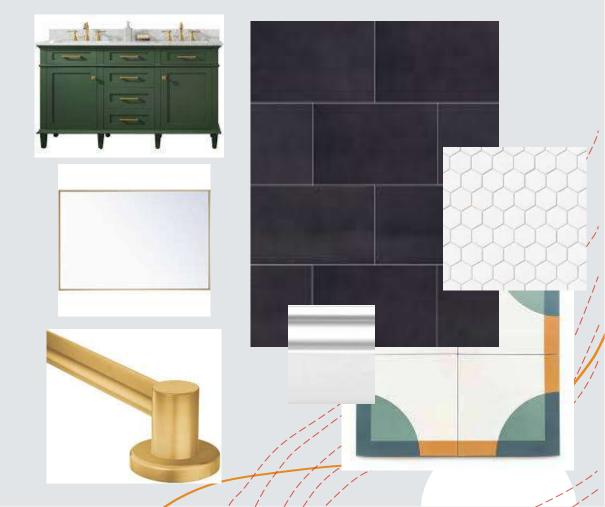

+ The use of black & white will dominate basic areas of the space, contrasted by heavy accents of primary colors.
- + This allows a playful, yet sophisticated ambiance.





### Entry



### Furniture & Finishes- Entry







Living Room



## Furniture & Finishes- Living Room

### Option 1:





### Kitchen



### Furniture & Finishes- Kitchen







### Sitting Area



### Furniture & Finishes- Sitting Area







### Dining Room



## Furniture & Finishes- Dining Room

### Option 1:









Master Bedroom



## Furniture & Finishes- Master Bedroom







### Master Bathroom



## Furniture & Finishes- Master Bathroom

#### Option 1:











## Furniture & Finishes- Guest Bedroom

### Option 1:









**Guest Bathroom** 

## Furniture & Finishes- Guest Bathroom

#### Option 1:





### Walkthrough Link

https://vimeo.com/542290750