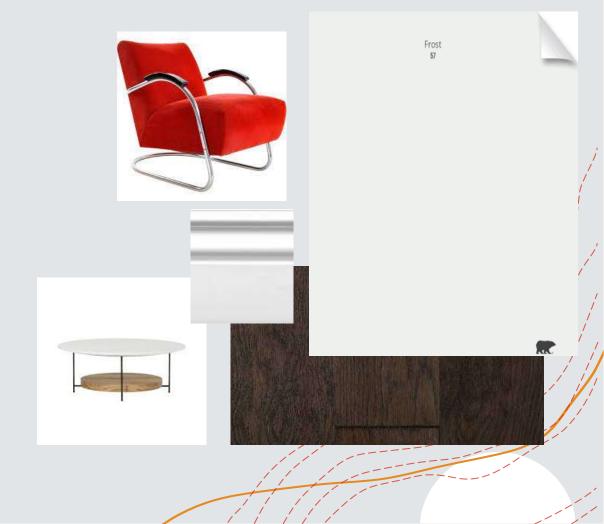

### Furniture Floor Plan





Balcony



Ceiling Height: 8 Ft. In Hallway & Laundry Room 10 Ft. Everywhere Else

### Reflected Ceiling Plan



Entrance

#### **Symbol Key**

- Smoke Alarms
- Sprinklers
- Recessed Light
- Overhead Light

### Å

## Reflected Ceiling Plan

Ceiling Height: 10 Ft.



# Primary Variation

- + The use of black & white will dominate basic areas of the space, contrasted by heavy accents of primary colors.
- + This allows a playful, yet sophisticated ambiance.





### Entry



### Furniture & Finishes- Entry







Living Room



## Furniture & Finishes- Living Room

### Option 1:





### Kitchen



### Furniture & Finishes- Kitchen







### Sitting Area



### Furniture & Finishes- Sitting Area







### Dining Room



## Furniture & Finishes- Dining Room

### Option 1:









Master Bedroom



## Furniture & Finishes- Master Bedroom







### Master Bathroom



## Furniture & Finishes- Master Bathroom

#### Option 1:











## Furniture & Finishes- Guest Bedroom

### Option 1:









**Guest Bathroom** 

## Furniture & Finishes- Guest Bathroom

#### Option 1:





### Walkthrough Link

https://vimeo.com/542290750