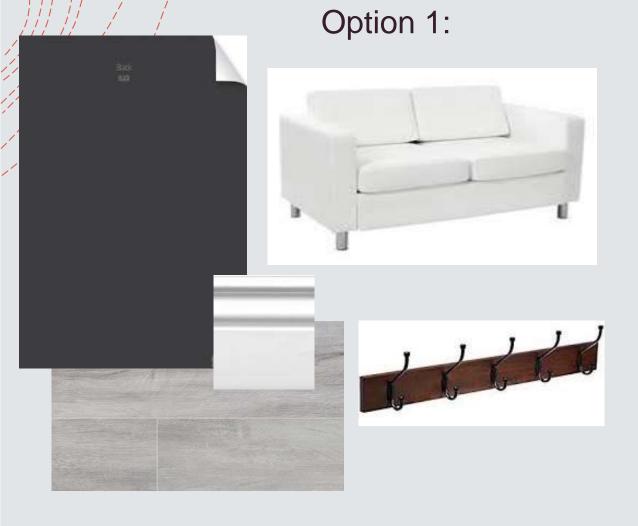

### Furniture Floor Plan





Balcony



Ceiling Height: 8 Ft. In Hallway & Laundry Room 10 Ft. Everywhere Else

### Reflected Ceiling Plan



Entrance

#### **Symbol Key**

- Smoke Alarms
- Sprinklers
- Recessed Light
- Overhead Light

### Å

## Reflected Ceiling Plan

Ceiling Height: 10 Ft.



# Primary Variation

- + The use of black & white will dominate basic areas of the space, contrasted by heavy accents of primary colors.
- + This allows a playful, yet sophisticated ambiance.





### Entry



### Furniture & Finishes- Entry







Living Room



## Furniture & Finishes- Living Room

### Option 1:





### Kitchen



### Furniture & Finishes- Kitchen







### Sitting Area



### Furniture & Finishes- Sitting Area







### Dining Room



## Furniture & Finishes- Dining Room

### Option 1:









Master Bedroom



## Furniture & Finishes- Master Bedroom







### Master Bathroom



## Furniture & Finishes- Master Bathroom

#### Option 1:











## Furniture & Finishes- Guest Bedroom

### Option 1:









**Guest Bathroom** 

## Furniture & Finishes- Guest Bathroom

#### Option 1:





### Walkthrough Link

https://vimeo.com/542290750