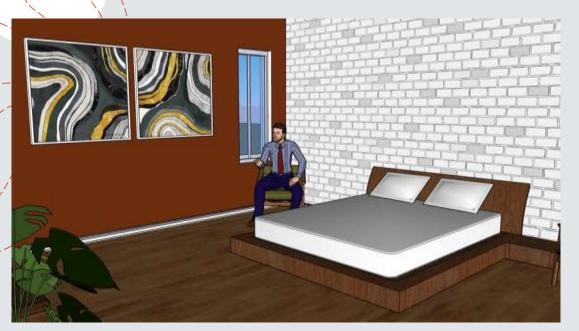

oor Plan





Balcony



Ceiling Height: 8 Ft. In Hallway & Laundry Room 10 Ft. Everywhere Else

### Reflected Ceiling Plan



Entrance

#### **Symbol Key**

- Smoke Alarms
- Sprinklers
- Recessed Light
- Overhead Light

### Å

## Reflected Ceiling Plan

Ceiling Height: 10 Ft.



# Primary Variation

- + The use of black & white will dominate basic areas of the space, contrasted by heavy accents of primary colors.
- + This allows a playful, yet sophisticated ambiance.





### Entry



### Furniture & Finishes- Entry







Living Room



## Furniture & Finishes- Living Room

### Option 1:





### Kitchen



### Furniture & Finishes- Kitchen







### Sitting Area



### Furniture & Finishes- Sitting Area







### Dining Room



## Furniture & Finishes- Dining Room

### Option 1:









Master Bedroom



## Furniture & Finishes- Master Bedroom







### Master Bathroom



## Furniture & Finishes- Master Bathroom

#### Option 1:











## Furniture & Finishes- Guest Bedroom

### Option 1:









**Guest Bathroom** 

## Furniture & Finishes- Guest Bathroom

#### Option 1:





### Walkthrough Link

https://vimeo.com/542290750