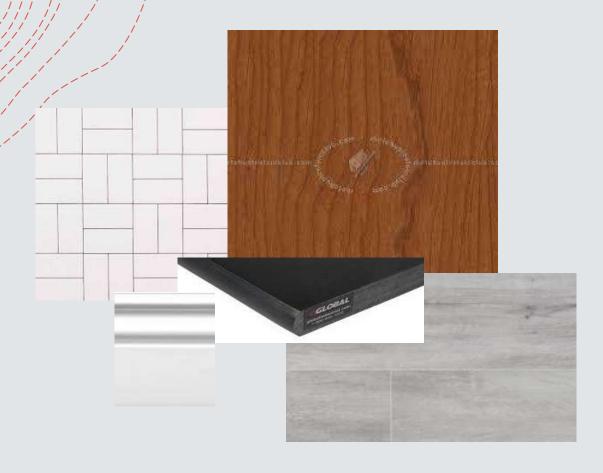

### Furniture Floor Plan





Balcony



Ceiling Height: 8 Ft. In Hallway & Laundry Room 10 Ft. Everywhere Else

### Reflected Ceiling Plan



Entrance

#### **Symbol Key**

- Smoke Alarms
- Sprinklers
- Recessed Light
- Overhead Light

### Å

## Reflected Ceiling Plan

Ceiling Height: 10 Ft.



# Primary Variation

- + The use of black & white will dominate basic areas of the space, contrasted by heavy accents of primary colors.
- + This allows a playful, yet sophisticated ambiance.





### Entry



### Furniture & Finishes- Entry







Living Room



## Furniture & Finishes- Living Room

### Option 1:





### Kitchen



### Furniture & Finishes- Kitchen







### Sitting Area



### Furniture & Finishes- Sitting Area







### Dining Room



## Furniture & Finishes- Dining Room

### Option 1:









Master Bedroom



## Furniture & Finishes- Master Bedroom







### Master Bathroom



## Furniture & Finishes- Master Bathroom

#### Option 1:











## Furniture & Finishes- Guest Bedroom

### Option 1:









**Guest Bathroom** 

## Furniture & Finishes- Guest Bathroom

#### Option 1:





### Walkthrough Link

https://vimeo.com/542290750