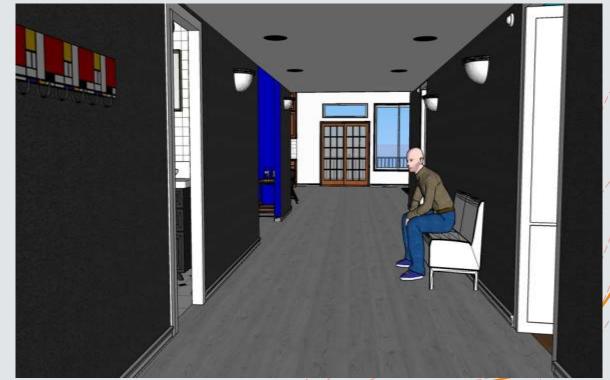

### Furniture Floor Plan





Balcony



Ceiling Height: 8 Ft. In Hallway & Laundry Room 10 Ft. Everywhere Else

### Reflected Ceiling Plan



Entrance

#### **Symbol Key**

- Smoke Alarms
- Sprinklers
- Recessed Light
- Overhead Light

### Å

## Reflected Ceiling Plan

Ceiling Height: 10 Ft.



# Primary Variation

- + The use of black & white will dominate basic areas of the space, contrasted by heavy accents of primary colors.
- + This allows a playful, yet sophisticated ambiance.





### Entry



### Furniture & Finishes- Entry







Living Room



## Furniture & Finishes- Living Room

### Option 1:





### Kitchen



### Furniture & Finishes- Kitchen







### Sitting Area



### Furniture & Finishes- Sitting Area







### Dining Room



## Furniture & Finishes- Dining Room

### Option 1:









Master Bedroom



## Furniture & Finishes- Master Bedroom







### Master Bathroom



## Furniture & Finishes- Master Bathroom

#### Option 1:











## Furniture & Finishes- Guest Bedroom

### Option 1:









**Guest Bathroom** 

## Furniture & Finishes- Guest Bathroom

#### Option 1:





### Walkthrough Link

https://vimeo.com/542290750