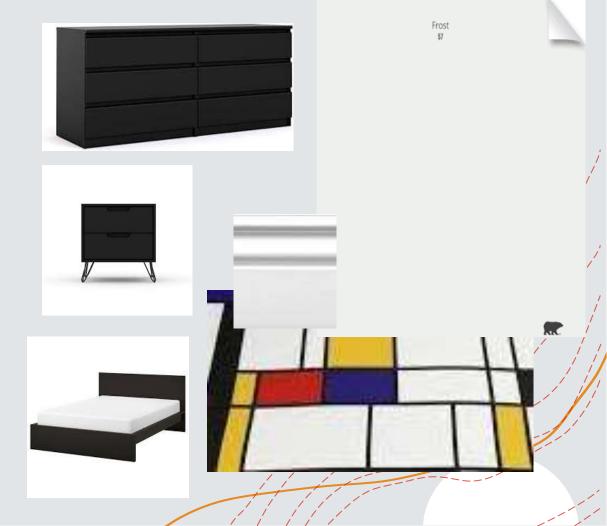

ry Room 10 Ft. Everywhere Else

### Reflected Ceiling Plan



Entrance

#### **Symbol Key**

- Smoke Alarms
- Sprinklers
- Recessed Light
- Overhead Light

### Å

## Reflected Ceiling Plan

Ceiling Height: 10 Ft.



# Primary Variation

- + The use of black & white will dominate basic areas of the space, contrasted by heavy accents of primary colors.
- + This allows a playful, yet sophisticated ambiance.





### Entry



### Furniture & Finishes- Entry







Living Room



## Furniture & Finishes- Living Room

### Option 1:





### Kitchen



### Furniture & Finishes- Kitchen







### Sitting Area



### Furniture & Finishes- Sitting Area







### Dining Room



## Furniture & Finishes- Dining Room

### Option 1:









Master Bedroom



## Furniture & Finishes- Master Bedroom







### Master Bathroom



## Furniture & Finishes- Master Bathroom

#### Option 1:











## Furniture & Finishes- Guest Bedroom

### Option 1:









**Guest Bathroom** 

## Furniture & Finishes- Guest Bathroom

#### Option 1:





### Walkthrough Link

https://vimeo.com/542290750