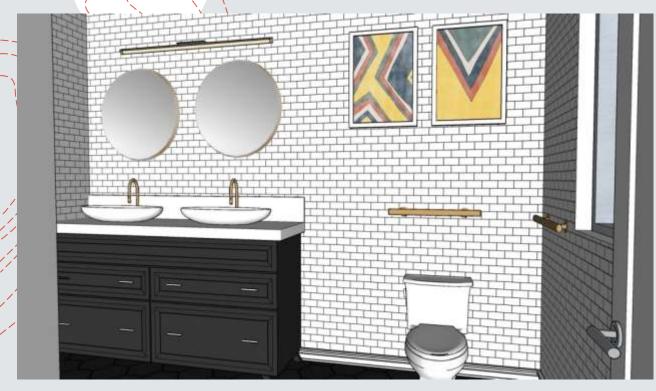

Room 10 Ft. Everywhere Else

### Reflected Ceiling Plan



Entrance

#### **Symbol Key**

- Smoke Alarms
- Sprinklers
- Recessed Light
- Overhead Light

### Å

## Reflected Ceiling Plan

Ceiling Height: 10 Ft.



# Primary Variation

- + The use of black & white will dominate basic areas of the space, contrasted by heavy accents of primary colors.
- + This allows a playful, yet sophisticated ambiance.





### Entry



### Furniture & Finishes- Entry







Living Room



## Furniture & Finishes- Living Room

### Option 1:





### Kitchen



### Furniture & Finishes- Kitchen







### Sitting Area



### Furniture & Finishes- Sitting Area







### Dining Room



## Furniture & Finishes- Dining Room

### Option 1:









Master Bedroom



## Furniture & Finishes- Master Bedroom







### Master Bathroom



## Furniture & Finishes- Master Bathroom

#### Option 1:











## Furniture & Finishes- Guest Bedroom

### Option 1:









**Guest Bathroom** 

## Furniture & Finishes- Guest Bathroom

#### Option 1:





### Walkthrough Link

https://vimeo.com/542290750