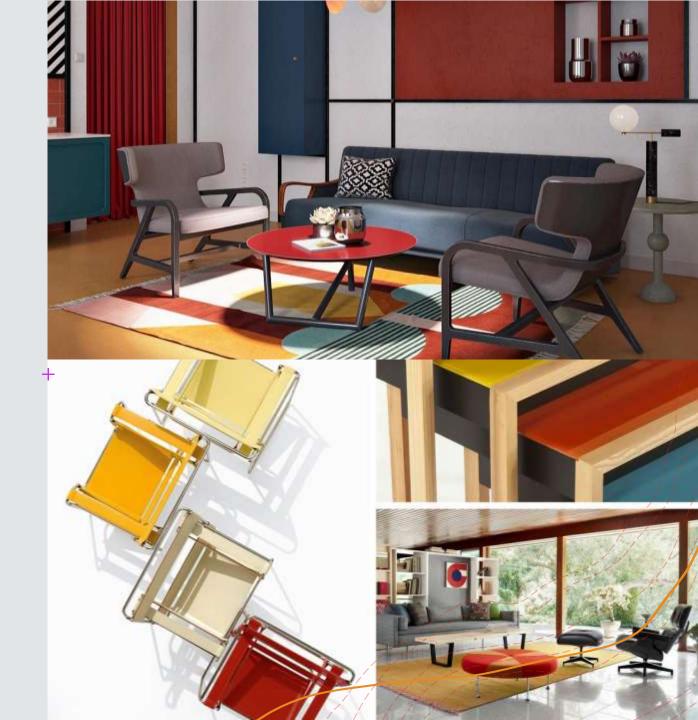

# Primary Variation

- + The use of black & white will dominate basic areas of the space, contrasted by heavy accents of primary colors.
- + This allows a playful, yet sophisticated ambiance.

### Furniture & Finishes- Entry

Living Room

## Furniture & Finishes- Living Room