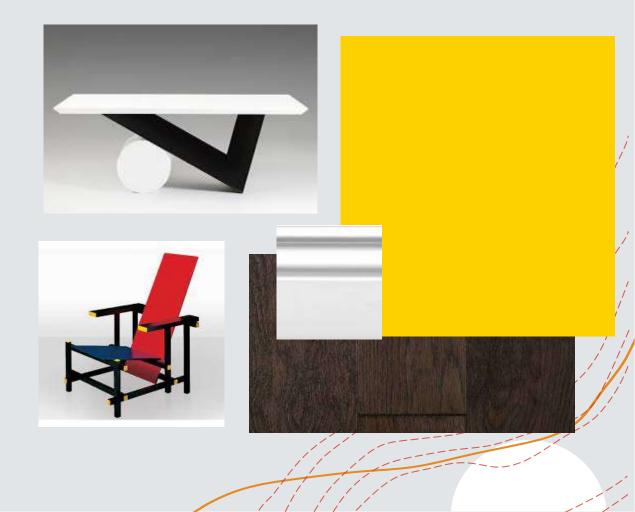

Floor Plan





Balcony



Ceiling Height: 8 Ft. In Hallway & Laundry Room 10 Ft. Everywhere Else

### Reflected Ceiling Plan



Entrance

#### **Symbol Key**

- Smoke Alarms
- Sprinklers
- Recessed Light
- Overhead Light

### Å

## Reflected Ceiling Plan

Ceiling Height: 10 Ft.



# Primary Variation

- + The use of black & white will dominate basic areas of the space, contrasted by heavy accents of primary colors.
- + This allows a playful, yet sophisticated ambiance.





### Entry



### Furniture & Finishes- Entry







Living Room



## Furniture & Finishes- Living Room

### Option 1:





### Kitchen



### Furniture & Finishes- Kitchen







### Sitting Area



### Furniture & Finishes- Sitting Area







### Dining Room



## Furniture & Finishes- Dining Room

### Option 1:









Master Bedroom



## Furniture & Finishes- Master Bedroom







### Master Bathroom



## Furniture & Finishes- Master Bathroom

#### Option 1:











## Furniture & Finishes- Guest Bedroom

### Option 1:









**Guest Bathroom** 

## Furniture & Finishes- Guest Bathroom

#### Option 1:





### Walkthrough Link

https://vimeo.com/542290750