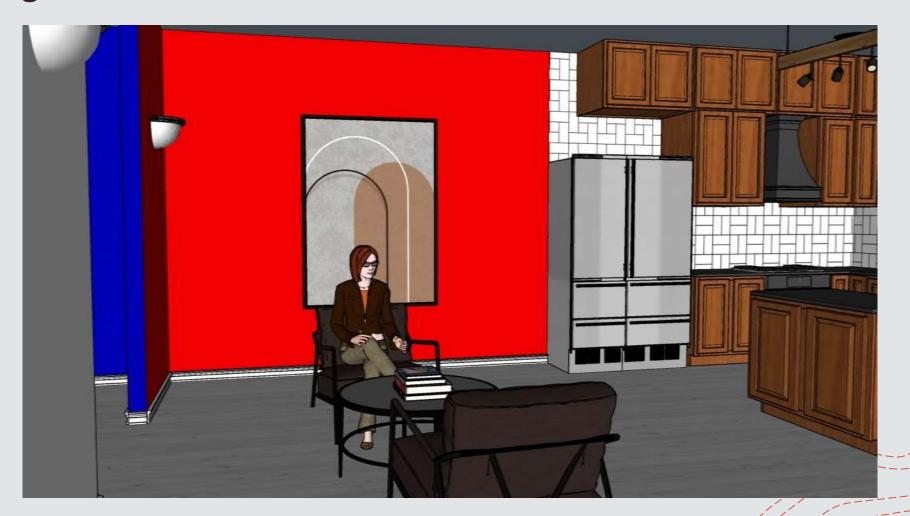

### Furniture Floor Plan





Balcony



Ceiling Height: 8 Ft. In Hallway & Laundry Room 10 Ft. Everywhere Else

### Reflected Ceiling Plan



Entrance

#### **Symbol Key**

- Smoke Alarms
- Sprinklers
- Recessed Light
- Overhead Light

### Å

## Reflected Ceiling Plan

Ceiling Height: 10 Ft.



# Primary Variation

- + The use of black & white will dominate basic areas of the space, contrasted by heavy accents of primary colors.
- + This allows a playful, yet sophisticated ambiance.





### Entry



### Furniture & Finishes- Entry







Living Room



## Furniture & Finishes- Living Room

### Option 1:





### Kitchen



### Furniture & Finishes- Kitchen







### Sitting Area



### Furniture & Finishes- Sitting Area







### Dining Room



## Furniture & Finishes- Dining Room

### Option 1:









Master Bedroom



## Furniture & Finishes- Master Bedroom







### Master Bathroom



## Furniture & Finishes- Master Bathroom

#### Option 1:











## Furniture & Finishes- Guest Bedroom

### Option 1:









**Guest Bathroom** 

## Furniture & Finishes- Guest Bathroom

#### Option 1:





### Walkthrough Link

https://vimeo.com/542290750