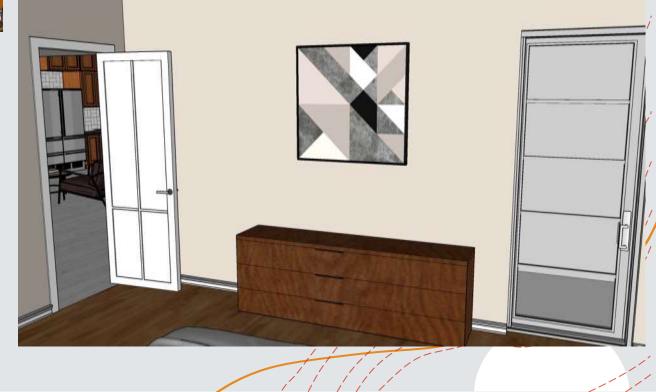

- Smoke Alarms
- Sprinklers
- Recessed Light
- Overhead Light

### Å

## Reflected Ceiling Plan

Ceiling Height: 10 Ft.



# Primary Variation

- + The use of black & white will dominate basic areas of the space, contrasted by heavy accents of primary colors.
- + This allows a playful, yet sophisticated ambiance.





### Entry



### Furniture & Finishes- Entry







Living Room



## Furniture & Finishes- Living Room

### Option 1:





### Kitchen



### Furniture & Finishes- Kitchen







### Sitting Area



### Furniture & Finishes- Sitting Area







### Dining Room



## Furniture & Finishes- Dining Room

### Option 1:









Master Bedroom



## Furniture & Finishes- Master Bedroom







### Master Bathroom



## Furniture & Finishes- Master Bathroom

#### Option 1:











## Furniture & Finishes- Guest Bedroom

### Option 1:









**Guest Bathroom** 

## Furniture & Finishes- Guest Bathroom

#### Option 1:





### Walkthrough Link

https://vimeo.com/542290750