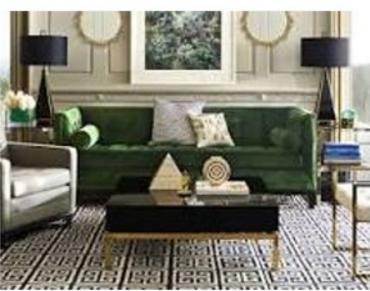

## Lake Shore

- The proposed color palette for this space is neutral to create a calming feel
- There will be gray and black along with some pops of green and white to balance out the unit
- The space will have clean lines and will consist of geometric shapes to follow the Biedermeier style
- The unit will have balanced proportions, simple forms and will use light colors with dark contrasts
- The proposed color palette helps create the desired atmosphere in the space by creating a clean, simple space that is open concept allowing for a more inviting space while following the Biedermeier style

LIVING ROOM