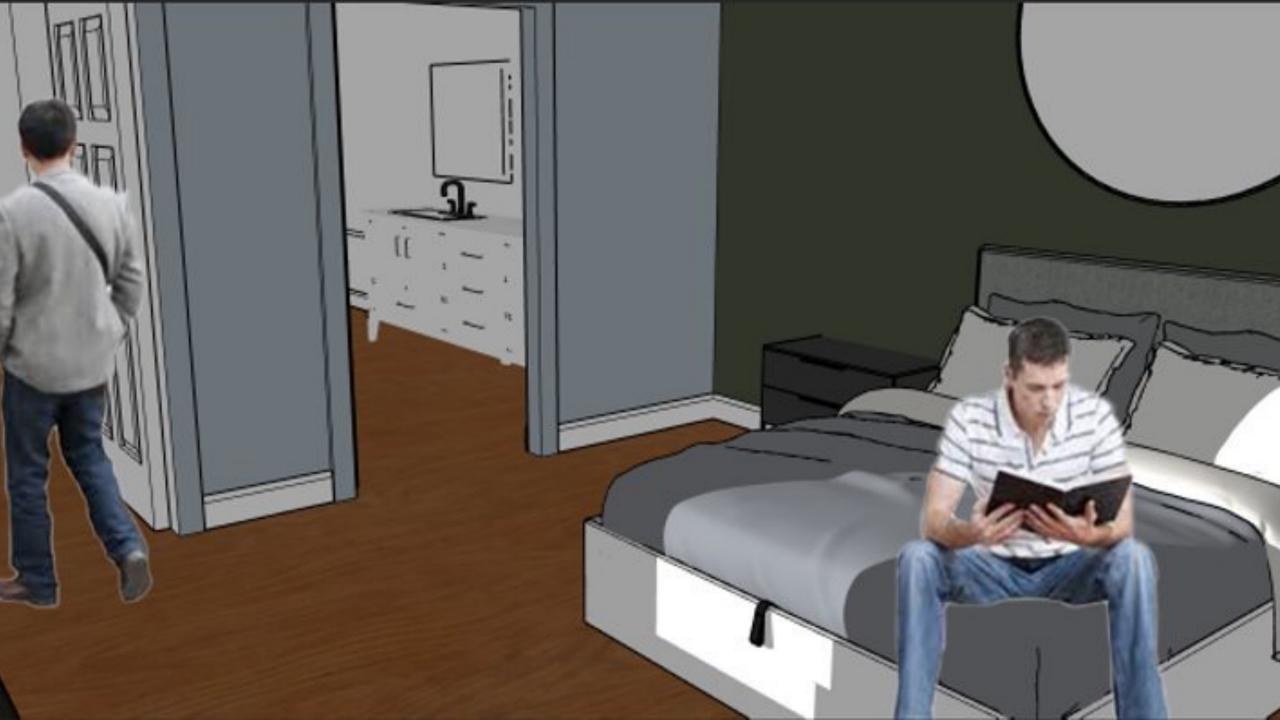

an

Not to Scale



Entry light x2



Overhead lights x 29



Dining room light x1



Light/Fan x3



Island lights x2



## Concept:

## Lake Shore

- The proposed color palette for this space is neutral to create a calming feel
- There will be gray and black along with some pops of green and white to balance out the unit
- The space will have clean lines and will consist of geometric shapes to follow the Biedermeier style
- The unit will have balanced proportions, simple forms and will use light colors with dark contrasts
- The proposed color palette helps create the desired atmosphere in the space by creating a clean, simple space that is open concept allowing for a more inviting space while following the Biedermeier style









LIVING ROOM