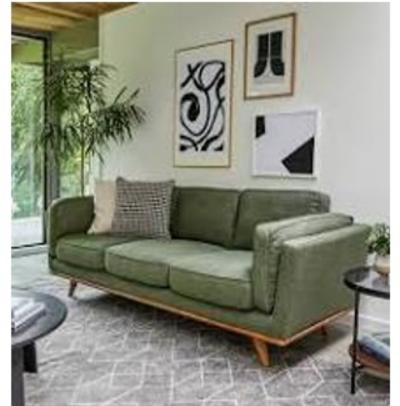

## Lake Shore

- The proposed color palette for this space is neutral to create a calming feel
- There will be gray and black along with some pops of green and white to balance out the unit
- The space will have clean lines and will consist of geometric shapes to follow the Biedermeier style
- The unit will have balanced proportions, simple forms and will use light colors with dark contrasts
- The proposed color palette helps create the desired atmosphere in the space by creating a clean, simple space that is open concept allowing for a more inviting space while following the Biedermeier style

LIVING ROOM