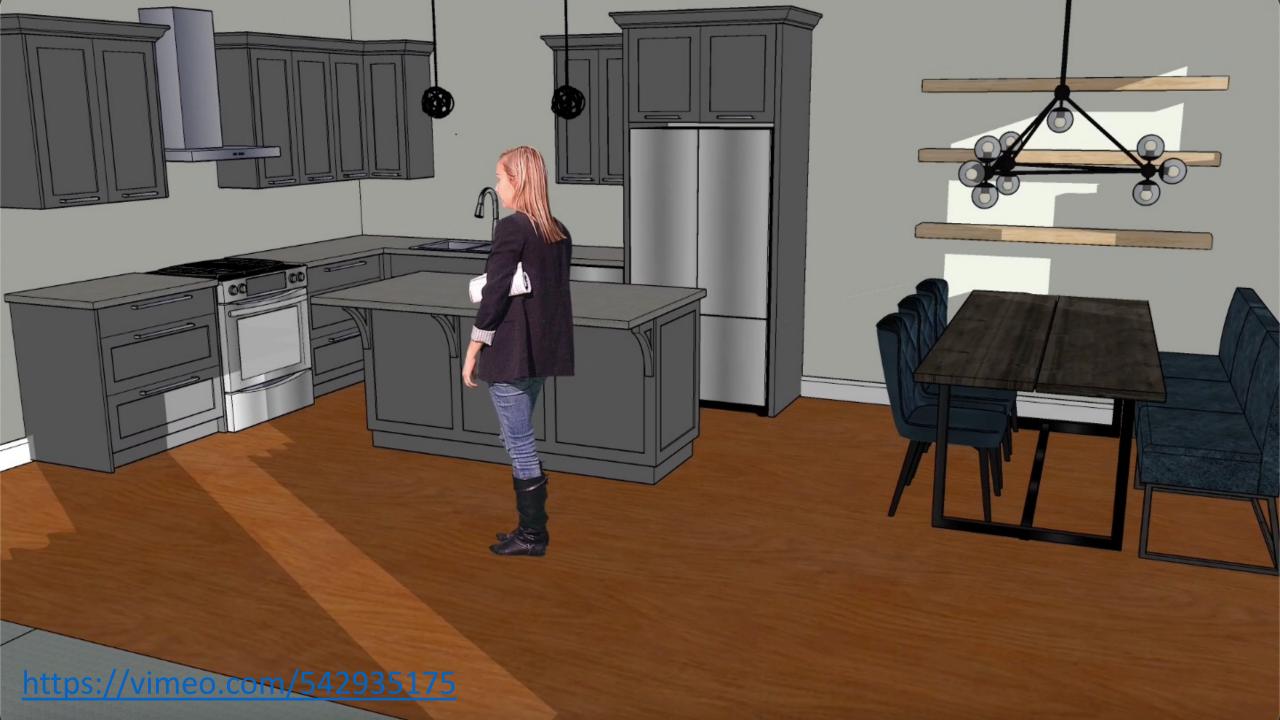

s x 29



Dining room light x1



Light/Fan x3



Island lights x2



## Concept:

## Lake Shore

- The proposed color palette for this space is neutral to create a calming feel
- There will be gray and black along with some pops of green and white to balance out the unit
- The space will have clean lines and will consist of geometric shapes to follow the Biedermeier style
- The unit will have balanced proportions, simple forms and will use light colors with dark contrasts
- The proposed color palette helps create the desired atmosphere in the space by creating a clean, simple space that is open concept allowing for a more inviting space while following the Biedermeier style









LIVING ROOM