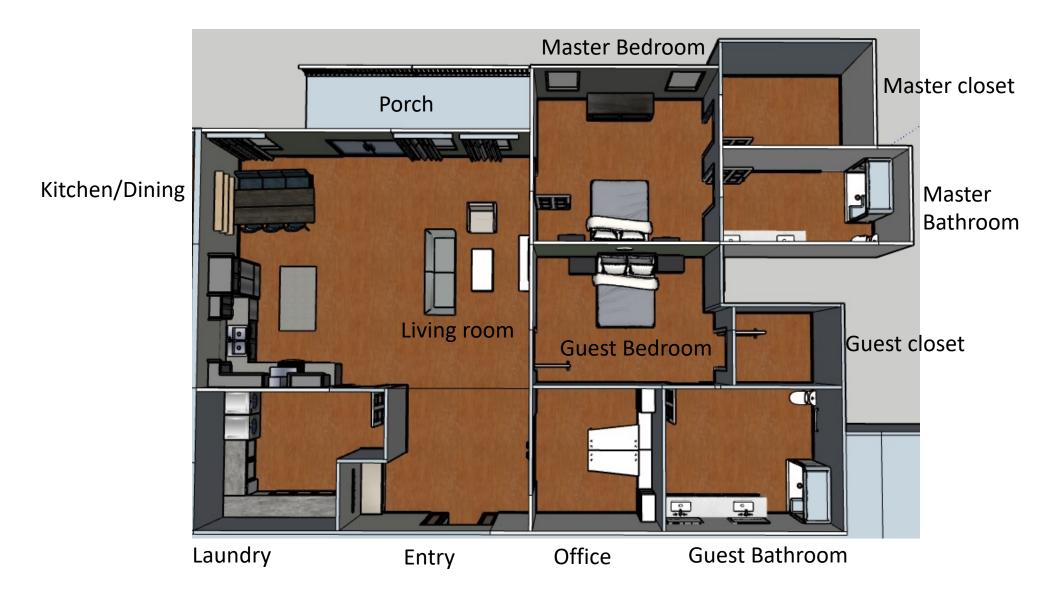

## Final Furniture Plan

Not to Scale



## Reflected Ceiling Plan

Not to Scale



Entry light x2



Overhead lights x 29



Dining room light x1



Light/Fan x3



Island lights x2



## Concept:

## Lake Shore

- The proposed color palette for this space is neutral to create a calming feel
- There will be gray and black along with some pops of green and white to balance out the unit
- The space will have clean lines and will consist of geometric shapes to follow the Biedermeier style
- The unit will have balanced proportions, simple forms and will use light colors with dark contrasts
- The proposed color palette helps create the desired atmosphere in the space by creating a clean, simple space that is open concept allowing for a more inviting space while following the Biedermeier style









LIVING ROOM