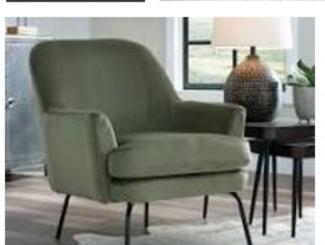

## Lake Shore

- The proposed color palette for this space is neutral to create a calming feel
- There will be gray and black along with some pops of green and white to balance out the unit
- The space will have clean lines and will consist of geometric shapes to follow the Biedermeier style
- The unit will have balanced proportions, simple forms and will use light colors with dark contrasts
- The proposed color palette helps create the desired atmosphere in the space by creating a clean, simple space that is open concept allowing for a more inviting space while following the Biedermeier style

LIVING ROOM