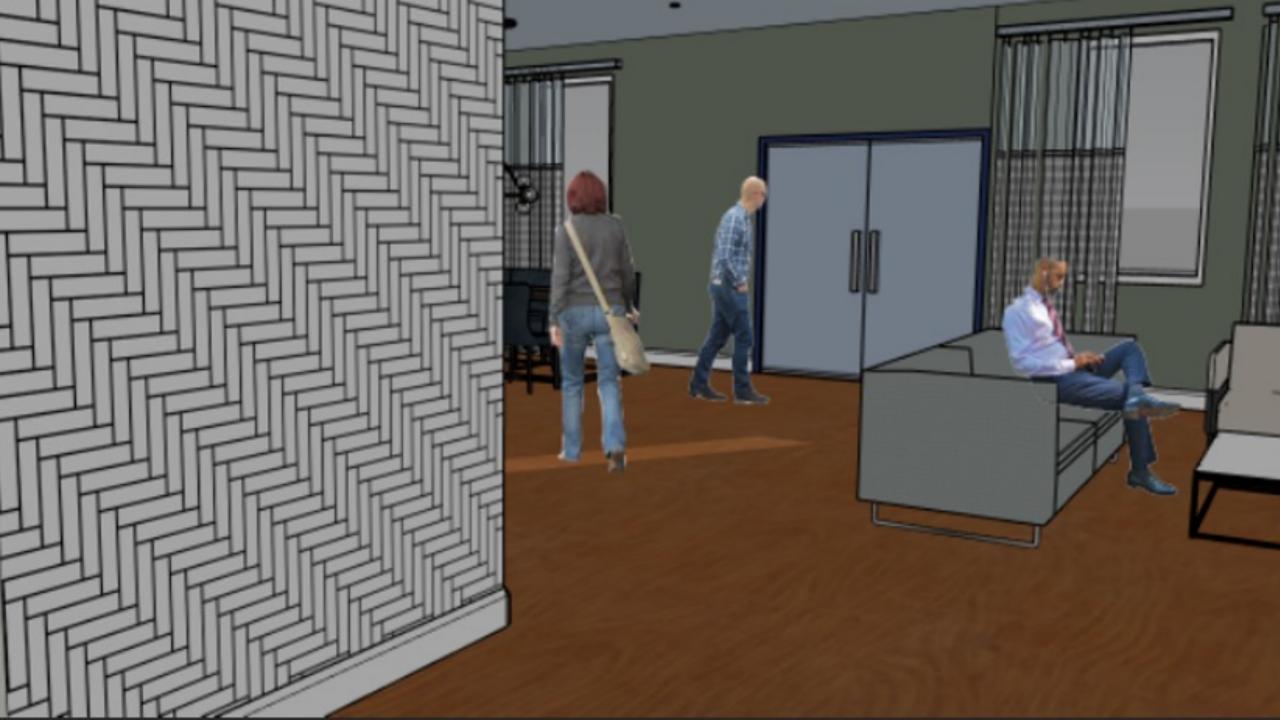

Overhead lights x 29



Dining room light x1



Light/Fan x3



Island lights x2



## Concept:

## Lake Shore

- The proposed color palette for this space is neutral to create a calming feel
- There will be gray and black along with some pops of green and white to balance out the unit
- The space will have clean lines and will consist of geometric shapes to follow the Biedermeier style
- The unit will have balanced proportions, simple forms and will use light colors with dark contrasts
- The proposed color palette helps create the desired atmosphere in the space by creating a clean, simple space that is open concept allowing for a more inviting space while following the Biedermeier style









LIVING ROOM