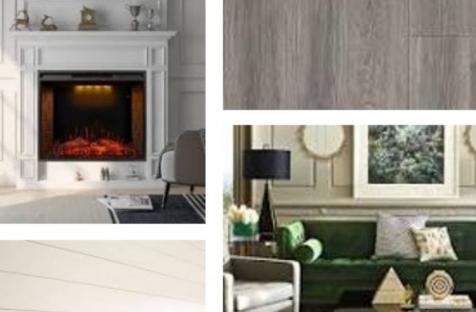

## Lake Shore

- The proposed color palette for this space is neutral to create a calming feel
- There will be gray and black along with some pops of green and white to balance out the unit
- The space will have clean lines and will consist of geometric shapes to follow the Biedermeier style
- The unit will have balanced proportions, simple forms and will use light colors with dark contrasts
- The proposed color palette helps create the desired atmosphere in the space by creating a clean, simple space that is open concept allowing for a more inviting space while following the Biedermeier style