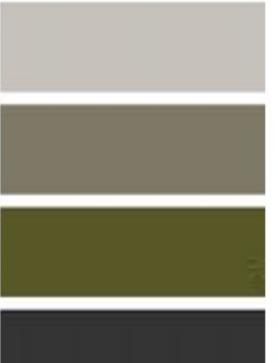

## Lake Shore

- The proposed color palette for this space is neutral to create a calming feel
- There will be gray and black along with some pops of green and white to balance out the unit
- The space will have clean lines and will consist of geometric shapes to follow the Biedermeier style
- The unit will have balanced proportions, simple forms and will use light colors with dark contrasts
- The proposed color palette helps create the desired atmosphere in the space by creating a clean, simple space that is open concept allowing for a more inviting space while following the Biedermeier style