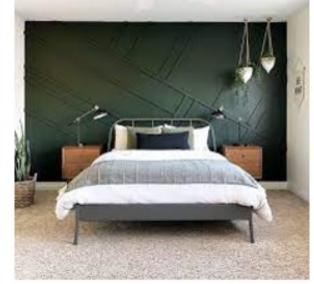

## Lake Shore

- The proposed color palette for this space is neutral to create a calming feel
- There will be gray and black along with some pops of green and white to balance out the unit
- The space will have clean lines and will consist of geometric shapes to follow the Biedermeier style
- The unit will have balanced proportions, simple forms and will use light colors with dark contrasts
- The proposed color palette helps create the desired atmosphere in the space by creating a clean, simple space that is open concept allowing for a more inviting space while following the Biedermeier style