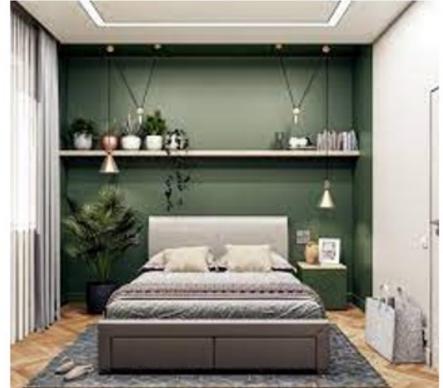

## Lake Shore

- The proposed color palette for this space is neutral to create a calming feel
- There will be gray and black along with some pops of green and white to balance out the unit
- The space will have clean lines and will consist of geometric shapes to follow the Biedermeier style
- The unit will have balanced proportions, simple forms and will use light colors with dark contrasts
- The proposed color palette helps create the desired atmosphere in the space by creating a clean, simple space that is open concept allowing for a more inviting space while following the Biedermeier style