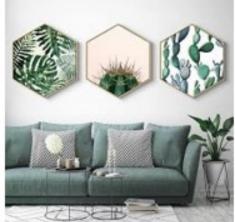

## Lake Shore

- The proposed color palette for this space is neutral to create a calming feel
- There will be gray and black along with some pops of green and white to balance out the unit
- The space will have clean lines and will consist of geometric shapes to follow the Biedermeier style
- The unit will have balanced proportions, simple forms and will use light colors with dark contrasts
- The proposed color palette helps create the desired atmosphere in the space by creating a clean, simple space that is open concept allowing for a more inviting space while following the Biedermeier style

LIVING ROOM