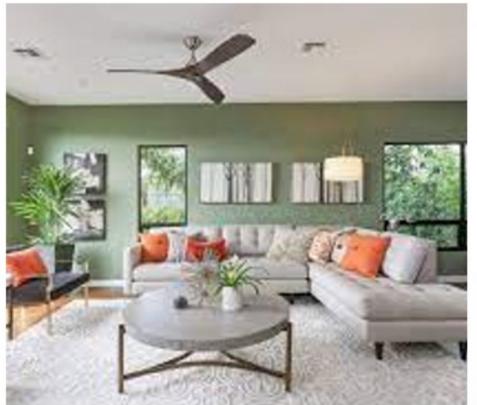

## Lake Shore

- The proposed color palette for this space is neutral to create a calming feel
- There will be gray and black along with some pops of green and white to balance out the unit
- The space will have clean lines and will consist of geometric shapes to follow the Biedermeier style
- The unit will have balanced proportions, simple forms and will use light colors with dark contrasts
- The proposed color palette helps create the desired atmosphere in the space by creating a clean, simple space that is open concept allowing for a more inviting space while following the Biedermeier style

LIVING ROOM