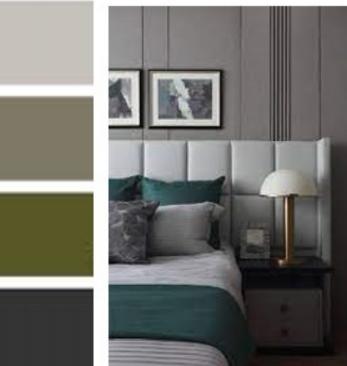

## Lake Shore

- The proposed color palette for this space is neutral to create a calming feel
- There will be gray and black along with some pops of green and white to balance out the unit
- The space will have clean lines and will consist of geometric shapes to follow the Biedermeier style
- The unit will have balanced proportions, simple forms and will use light colors with dark contrasts
- The proposed color palette helps create the desired atmosphere in the space by creating a clean, simple space that is open concept allowing for a more inviting space while following the Biedermeier style