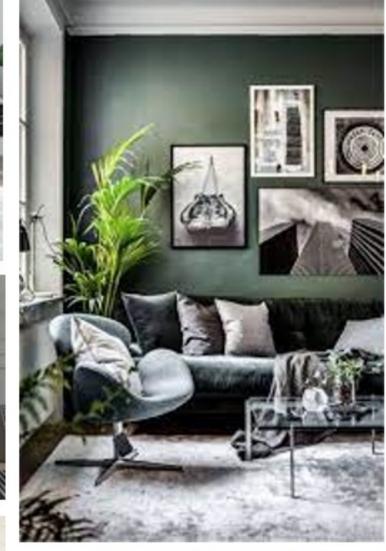

## Lake Shore

- The proposed color palette for this space is neutral to create a calming feel
- There will be gray and black along with some pops of green and white to balance out the unit
- The space will have clean lines and will consist of geometric shapes to follow the Biedermeier style
- The unit will have balanced proportions, simple forms and will use light colors with dark contrasts
- The proposed color palette helps create the desired atmosphere in the space by creating a clean, simple space that is open concept allowing for a more inviting space while following the Biedermeier style

LIVING ROOM