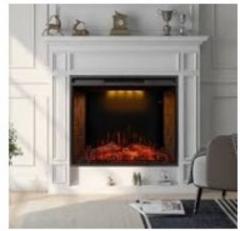

Reflected Ceiling Plan

Not to Scale



Entry light x2



Overhead lights x 29



Dining room light x1



Light/Fan x3



Island lights x2



## Concept:

## Lake Shore

- The proposed color palette for this space is neutral to create a calming feel
- There will be gray and black along with some pops of green and white to balance out the unit
- The space will have clean lines and will consist of geometric shapes to follow the Biedermeier style
- The unit will have balanced proportions, simple forms and will use light colors with dark contrasts
- The proposed color palette helps create the desired atmosphere in the space by creating a clean, simple space that is open concept allowing for a more inviting space while following the Biedermeier style









LIVING ROOM