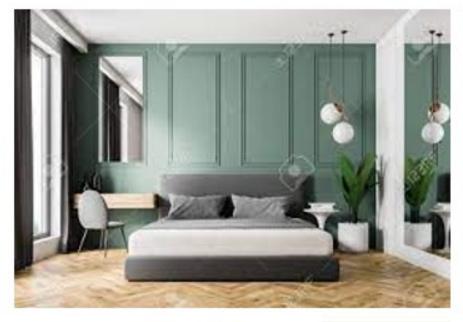

## Lake Shore

- The proposed color palette for this space is neutral to create a calming feel
- There will be gray and black along with some pops of green and white to balance out the unit
- The space will have clean lines and will consist of geometric shapes to follow the Biedermeier style
- The unit will have balanced proportions, simple forms and will use light colors with dark contrasts
- The proposed color palette helps create the desired atmosphere in the space by creating a clean, simple space that is open concept allowing for a more inviting space while following the Biedermeier style