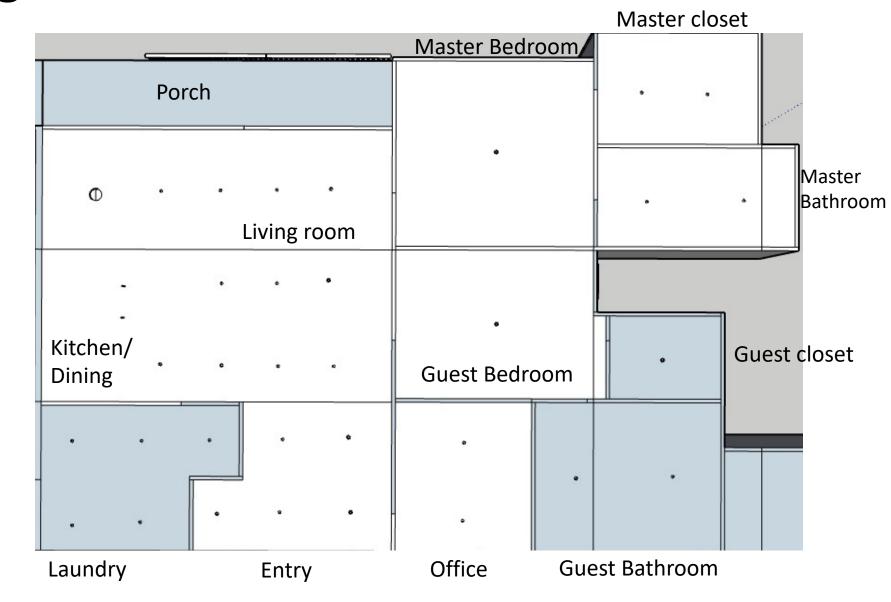

## Reflected Ceiling Plan

Not to Scale

Entry light x2

Overhead lights x 29

Dining room light x1

Light/Fan x3

Island lights x2