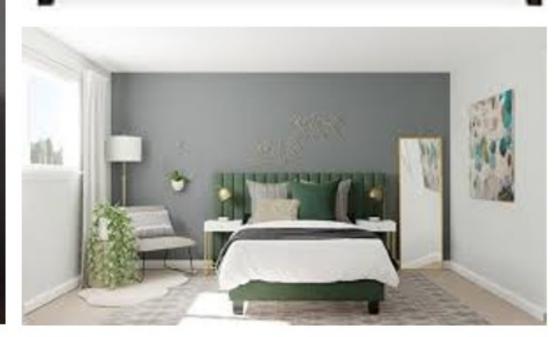

## Lake Shore

- The proposed color palette for this space is neutral to create a calming feel
- There will be gray and black along with some pops of green and white to balance out the unit
- The space will have clean lines and will consist of geometric shapes to follow the Biedermeier style
- The unit will have balanced proportions, simple forms and will use light colors with dark contrasts
- The proposed color palette helps create the desired atmosphere in the space by creating a clean, simple space that is open concept allowing for a more inviting space while following the Biedermeier style