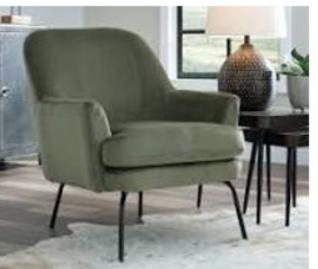

## Lake Shore

- The proposed color palette for this space is neutral to create a calming feel
- There will be gray and black along with some pops of green and white to balance out the unit
- The space will have clean lines and will consist of geometric shapes to follow the Biedermeier style
- The unit will have balanced proportions, simple forms and will use light colors with dark contrasts
- The proposed color palette helps create the desired atmosphere in the space by creating a clean, simple space that is open concept allowing for a more inviting space while following the Biedermeier style

LIVING ROOM