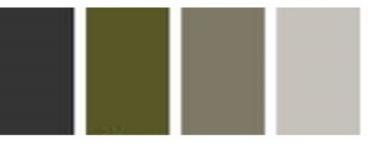

## Lake Shore

- The proposed color palette for this space is neutral to create a calming feel
- There will be gray and black along with some pops of green and white to balance out the unit
- The space will have clean lines and will consist of geometric shapes to follow the Biedermeier style
- The unit will have balanced proportions, simple forms and will use light colors with dark contrasts
- The proposed color palette helps create the desired atmosphere in the space by creating a clean, simple space that is open concept allowing for a more inviting space while following the Biedermeier style