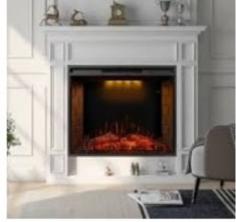

## Lake Shore

- The proposed color palette for this space is neutral to create a calming feel
- There will be gray and black along with some pops of green and white to balance out the unit
- The space will have clean lines and will consist of geometric shapes to follow the Biedermeier style
- The unit will have balanced proportions, simple forms and will use light colors with dark contrasts
- The proposed color palette helps create the desired atmosphere in the space by creating a clean, simple space that is open concept allowing for a more inviting space while following the Biedermeier style