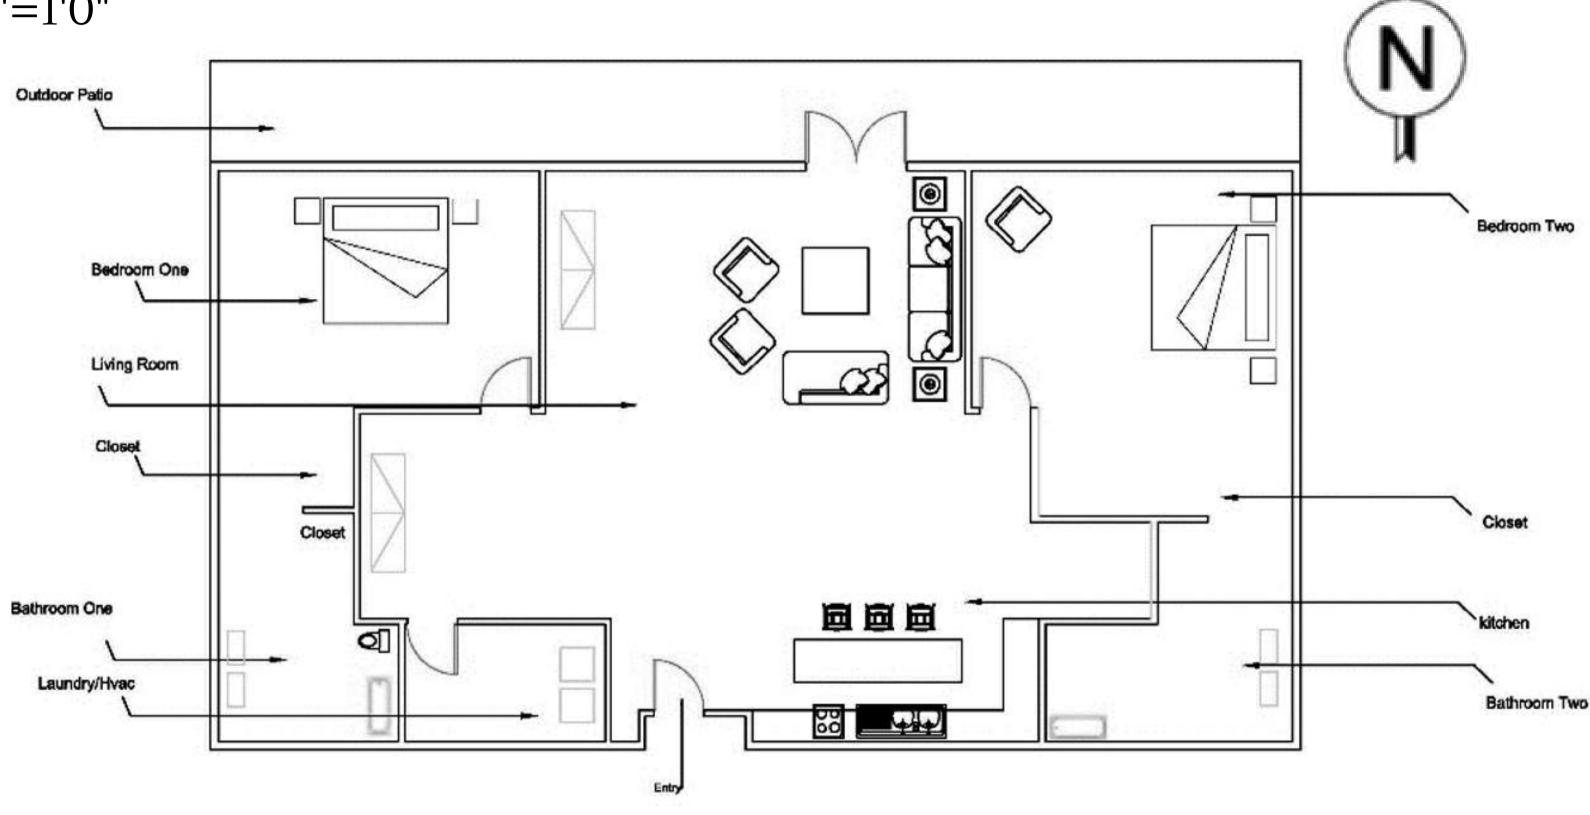

# PORTFOLIO THREE SENIOR LIVING

IDSN 3202 Kate Sparling Spring 2021



#### Furniture Plan

Scale: 1/8"=1'0"



### RCP Plan



#### Color Rationale





Based off of Bauhaus Design In private residence In Brussels, Belgium.

Neutral tones with distinct orange and yellow color throughout the space.

Fine lines. Fresh, new and modern.

## Furniture & Finishes Entry

Option 1



Option 2





## Furniture & Finishes Kitchen

Option 1 Option 2







## Furniture & Finishes Living Room

Option 1

Option 2







## Furniture and Finishes Master Bedroom

Option 1 Option 2







### Furniture and Finishes Master Bathroom

Option 1



Option 2





## Furniture and Finishes Patio

Option 1 Option 2







# Walkthrough



https://vimeo.com/manage/videos/542965428