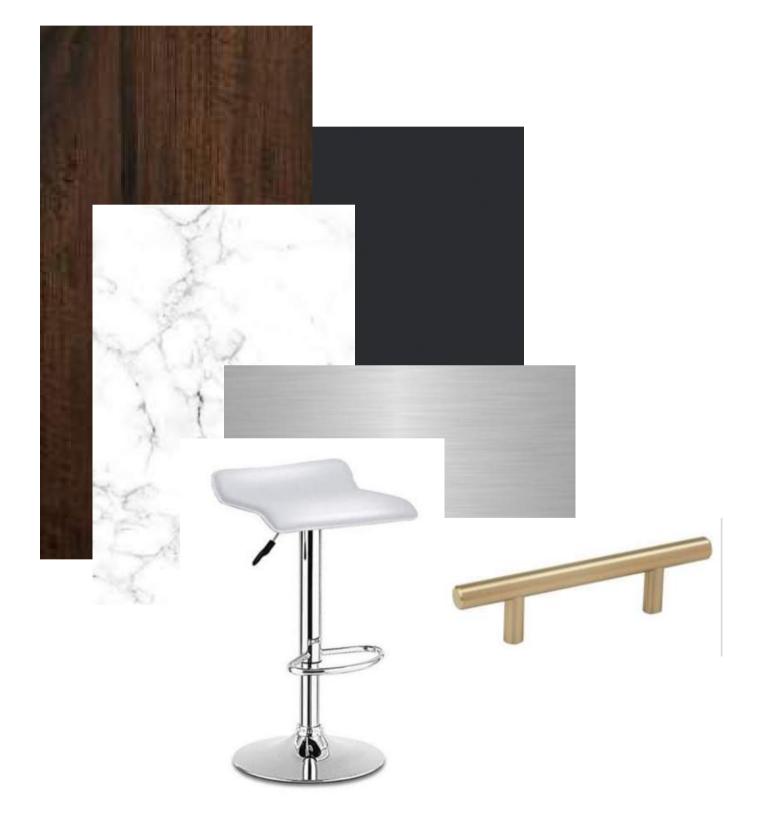

# PORTFOLIO THREE SENIOR LIVING

IDSN 3202 Kate Sparling Spring 2021



#### Furniture Plan

Scale: 1/8"=1'0"



### RCP Plan



#### Color Rationale





Based off of Bauhaus Design In private residence In Brussels, Belgium.

Neutral tones with distinct orange and yellow color throughout the space.

Fine lines. Fresh, new and modern.

## Furniture & Finishes Entry

Option 1



Option 2





## Furniture & Finishes Kitchen

Option 1 Option 2







## Furniture & Finishes Living Room

Option 1

Option 2







## Furniture and Finishes Master Bedroom

Option 1 Option 2







### Furniture and Finishes Master Bathroom

Option 1



Option 2





## Furniture and Finishes Patio

Option 1 Option 2







# Walkthrough



https://vimeo.com/manage/videos/542965428