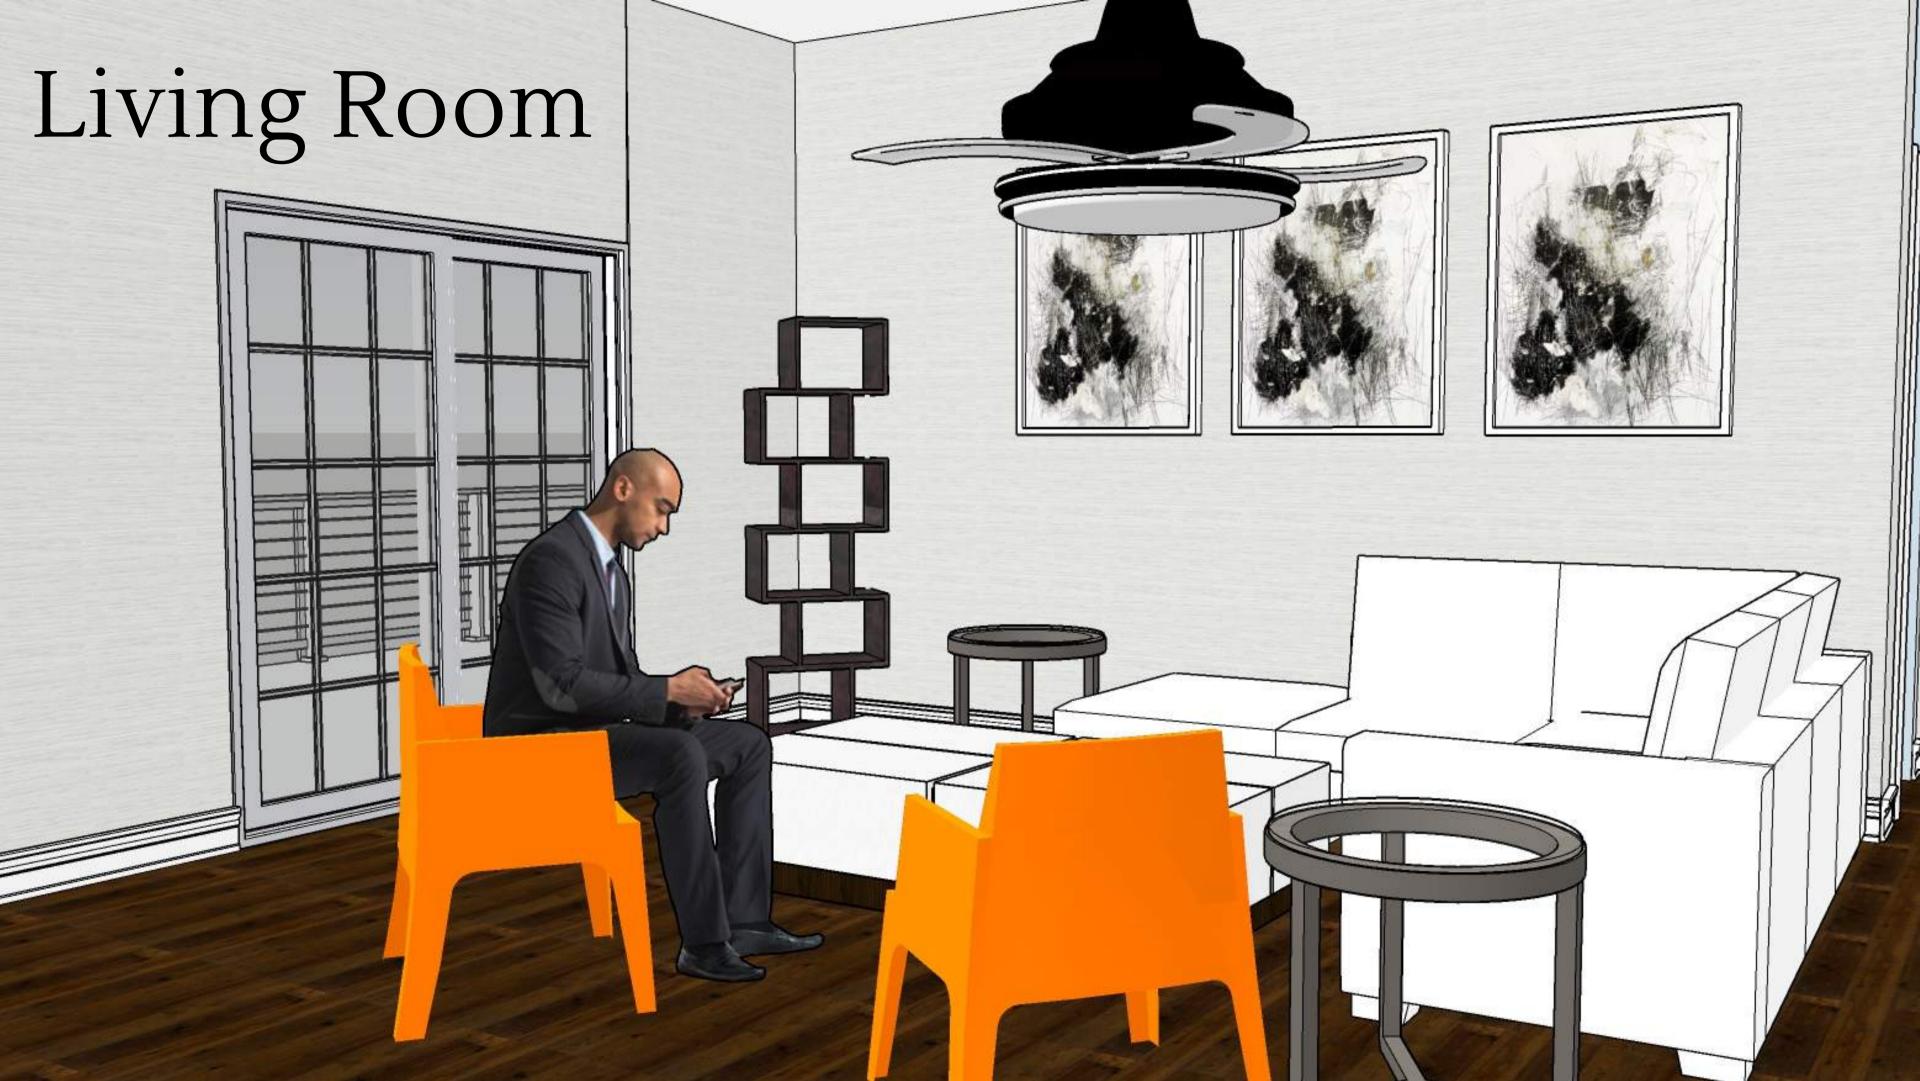

# PORTFOLIO THREE SENIOR LIVING

IDSN 3202 Kate Sparling Spring 2021



#### Furniture Plan

Scale: 1/8"=1'0"



### RCP Plan



#### Color Rationale





Based off of Bauhaus Design In private residence In Brussels, Belgium.

Neutral tones with distinct orange and yellow color throughout the space.

Fine lines. Fresh, new and modern.

## Furniture & Finishes Entry

Option 1



Option 2





## Furniture & Finishes Kitchen

Option 1 Option 2







## Furniture & Finishes Living Room

Option 1

Option 2







## Furniture and Finishes Master Bedroom

Option 1 Option 2







### Furniture and Finishes Master Bathroom

Option 1



Option 2





## Furniture and Finishes Patio

Option 1 Option 2







# Walkthrough



https://vimeo.com/manage/videos/542965428