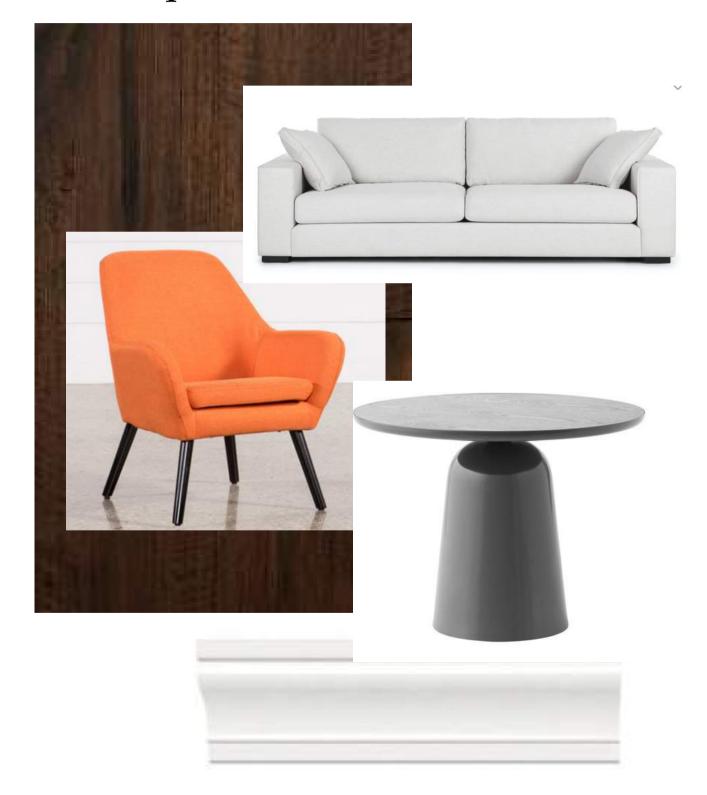

# PORTFOLIO THREE SENIOR LIVING

IDSN 3202 Kate Sparling Spring 2021



#### Furniture Plan

Scale: 1/8"=1'0"



### RCP Plan



#### Color Rationale





Based off of Bauhaus Design In private residence In Brussels, Belgium.

Neutral tones with distinct orange and yellow color throughout the space.

Fine lines. Fresh, new and modern.

## Furniture & Finishes Entry

Option 1



Option 2





## Furniture & Finishes Kitchen

Option 1 Option 2







## Furniture & Finishes Living Room

Option 1

Option 2







## Furniture and Finishes Master Bedroom

Option 1 Option 2







### Furniture and Finishes Master Bathroom

Option 1



Option 2





## Furniture and Finishes Patio

Option 1 Option 2







# Walkthrough



https://vimeo.com/manage/videos/542965428