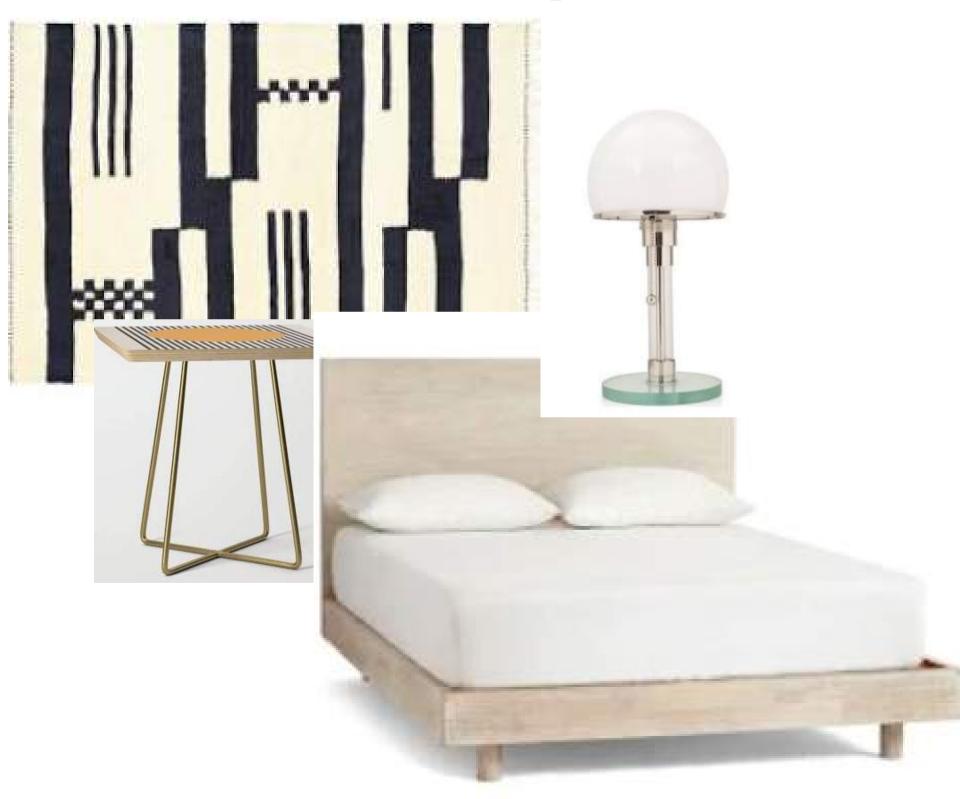

# PORTFOLIO THREE SENIOR LIVING

IDSN 3202 Kate Sparling Spring 2021



#### Furniture Plan

Scale: 1/8"=1'0"



### RCP Plan



#### Color Rationale





Based off of Bauhaus Design In private residence In Brussels, Belgium.

Neutral tones with distinct orange and yellow color throughout the space.

Fine lines. Fresh, new and modern.

## Furniture & Finishes Entry

Option 1



Option 2





## Furniture & Finishes Kitchen

Option 1 Option 2







## Furniture & Finishes Living Room

Option 1

Option 2







## Furniture and Finishes Master Bedroom

Option 1 Option 2







### Furniture and Finishes Master Bathroom

Option 1



Option 2





## Furniture and Finishes Patio

Option 1 Option 2







# Walkthrough



https://vimeo.com/manage/videos/542965428