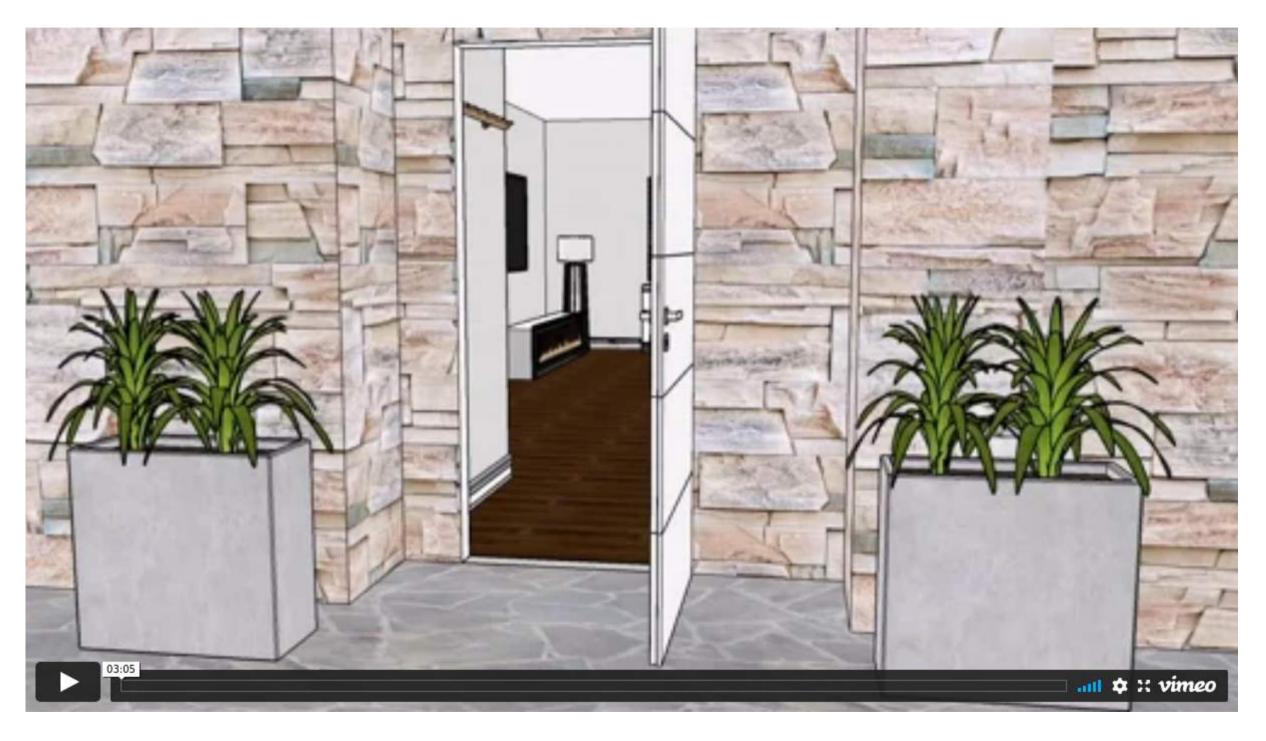

# PORTFOLIO THREE SENIOR LIVING

IDSN 3202 Kate Sparling Spring 2021



#### Furniture Plan

Scale: 1/8"=1'0"



### RCP Plan



#### Color Rationale





Based off of Bauhaus Design In private residence In Brussels, Belgium.

Neutral tones with distinct orange and yellow color throughout the space.

Fine lines. Fresh, new and modern.

## Furniture & Finishes Entry

Option 1



Option 2





## Furniture & Finishes Kitchen

Option 1 Option 2







## Furniture & Finishes Living Room

Option 1

Option 2







## Furniture and Finishes Master Bedroom

Option 1 Option 2







### Furniture and Finishes Master Bathroom

Option 1



Option 2





## Furniture and Finishes Patio

Option 1 Option 2







# Walkthrough



https://vimeo.com/manage/videos/542965428