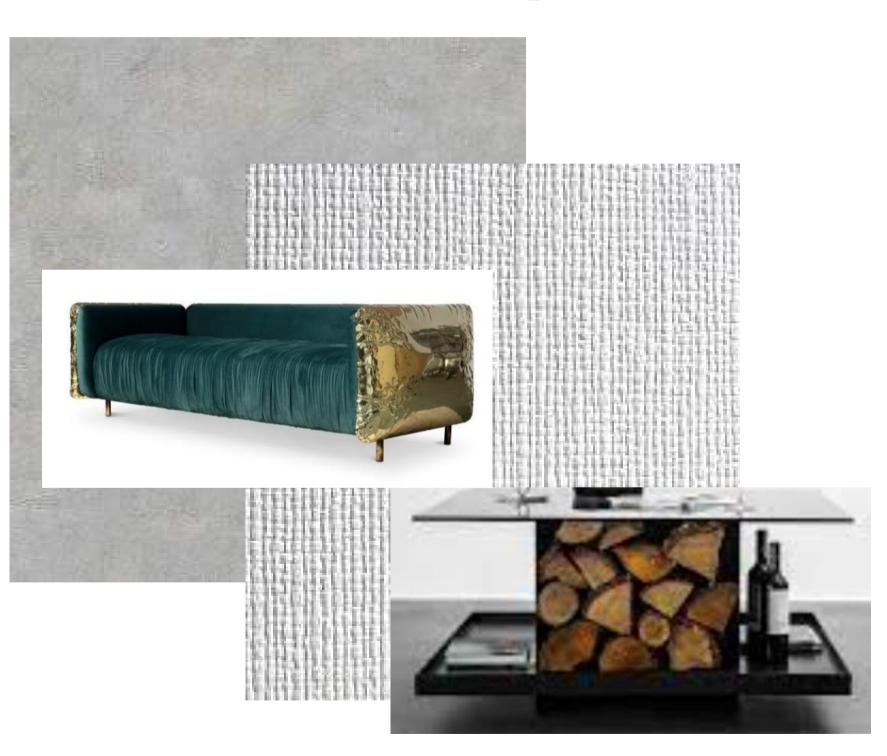

# PORTFOLIO THREE SENIOR LIVING

IDSN 3202 Kate Sparling Spring 2021



#### Furniture Plan

Scale: 1/8"=1'0"



### RCP Plan



#### Color Rationale





Based off of Bauhaus Design In private residence In Brussels, Belgium.

Neutral tones with distinct orange and yellow color throughout the space.

Fine lines. Fresh, new and modern.

## Furniture & Finishes Entry

Option 1



Option 2





## Furniture & Finishes Kitchen

Option 1 Option 2







## Furniture & Finishes Living Room

Option 1

Option 2







## Furniture and Finishes Master Bedroom

Option 1 Option 2







### Furniture and Finishes Master Bathroom

Option 1



Option 2





## Furniture and Finishes Patio

Option 1 Option 2







# Walkthrough



https://vimeo.com/manage/videos/542965428