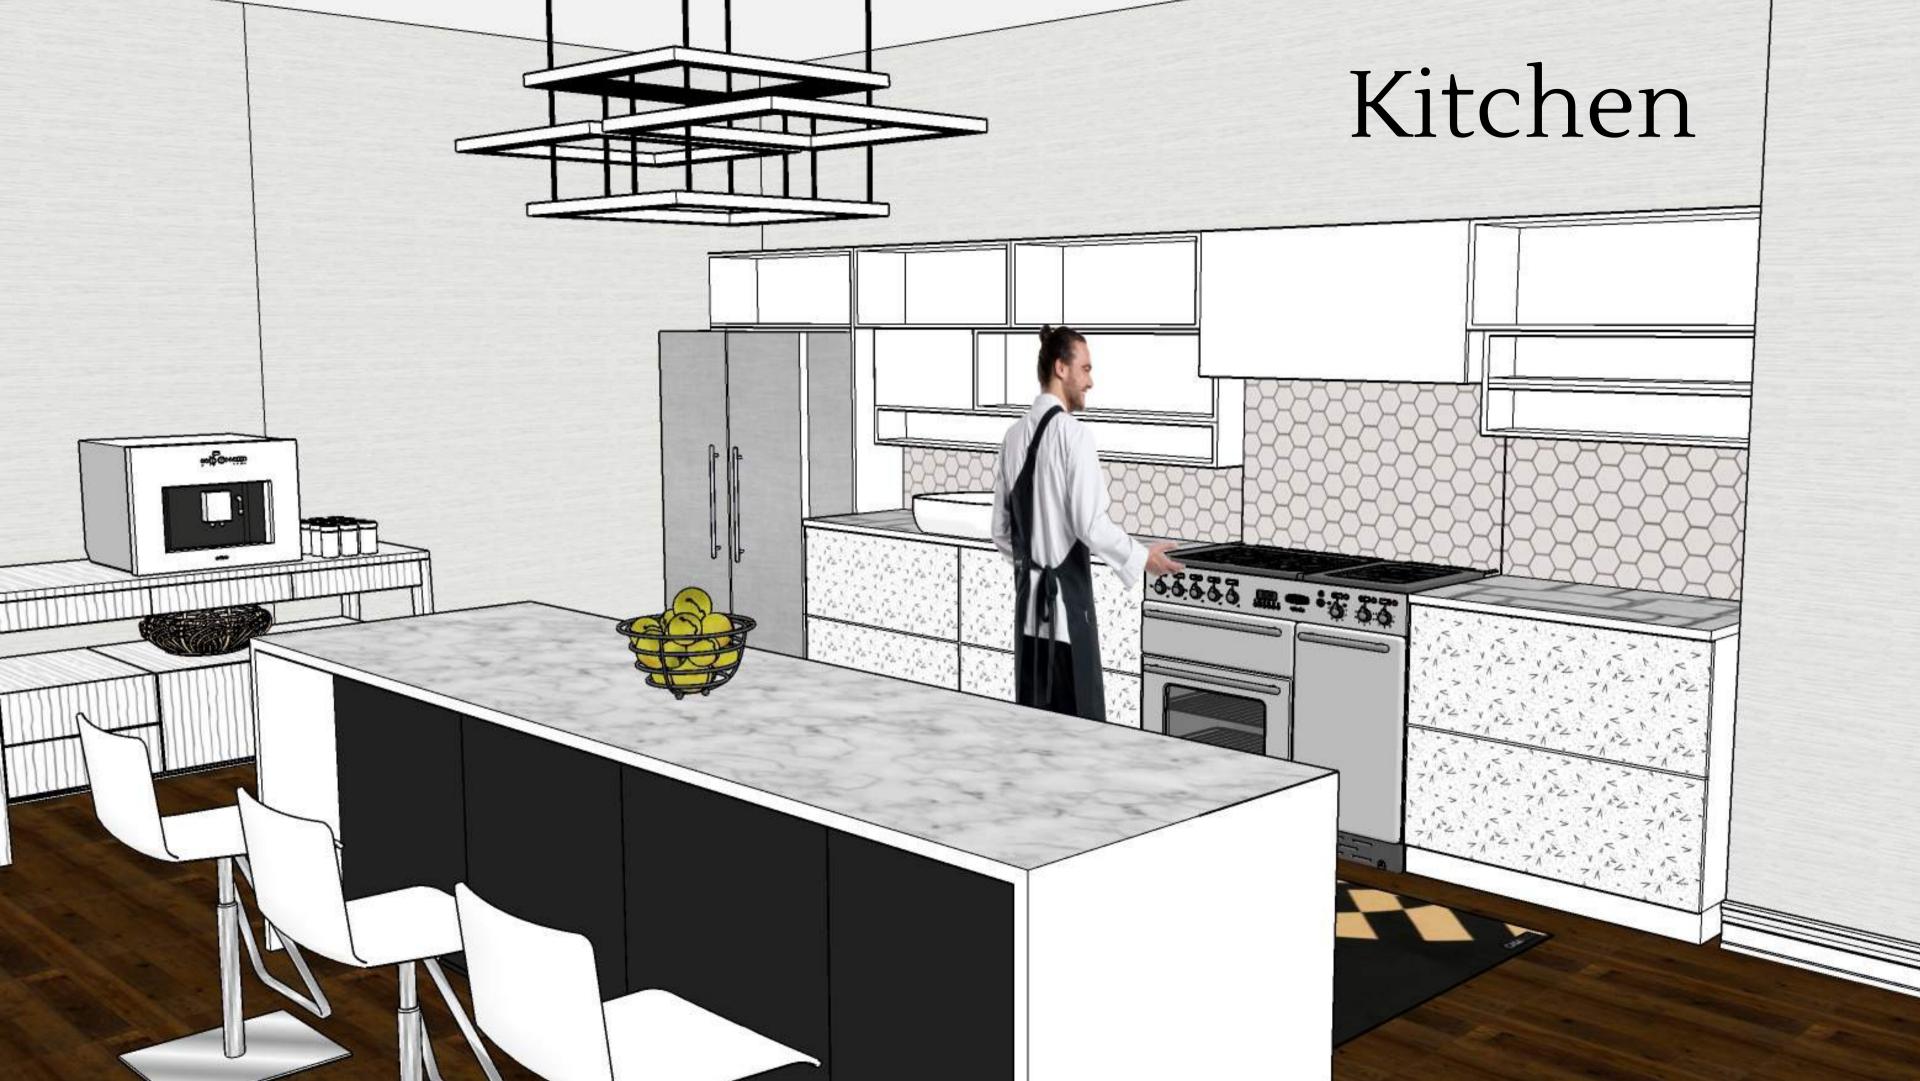

# PORTFOLIO THREE SENIOR LIVING

IDSN 3202 Kate Sparling Spring 2021



#### Furniture Plan

Scale: 1/8"=1'0"



### RCP Plan



#### Color Rationale





Based off of Bauhaus Design In private residence In Brussels, Belgium.

Neutral tones with distinct orange and yellow color throughout the space.

Fine lines. Fresh, new and modern.

## Furniture & Finishes Entry

Option 1



Option 2





## Furniture & Finishes Kitchen

Option 1 Option 2







## Furniture & Finishes Living Room

Option 1

Option 2







## Furniture and Finishes Master Bedroom

Option 1 Option 2







### Furniture and Finishes Master Bathroom

Option 1



Option 2





## Furniture and Finishes Patio

Option 1 Option 2







# Walkthrough



https://vimeo.com/manage/videos/542965428