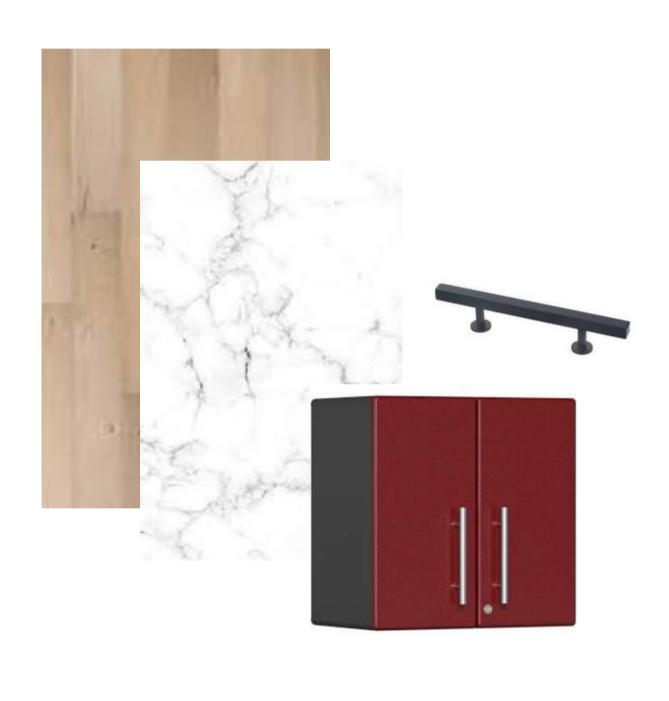

# PORTFOLIO THREE SENIOR LIVING

IDSN 3202 Kate Sparling Spring 2021



#### Furniture Plan

Scale: 1/8"=1'0"



### RCP Plan



#### Color Rationale





Based off of Bauhaus Design In private residence In Brussels, Belgium.

Neutral tones with distinct orange and yellow color throughout the space.

Fine lines. Fresh, new and modern.

## Furniture & Finishes Entry

Option 1



Option 2





## Furniture & Finishes Kitchen

Option 1 Option 2







## Furniture & Finishes Living Room

Option 1

Option 2







## Furniture and Finishes Master Bedroom

Option 1 Option 2







### Furniture and Finishes Master Bathroom

Option 1



Option 2





## Furniture and Finishes Patio

Option 1 Option 2







# Walkthrough



https://vimeo.com/manage/videos/542965428