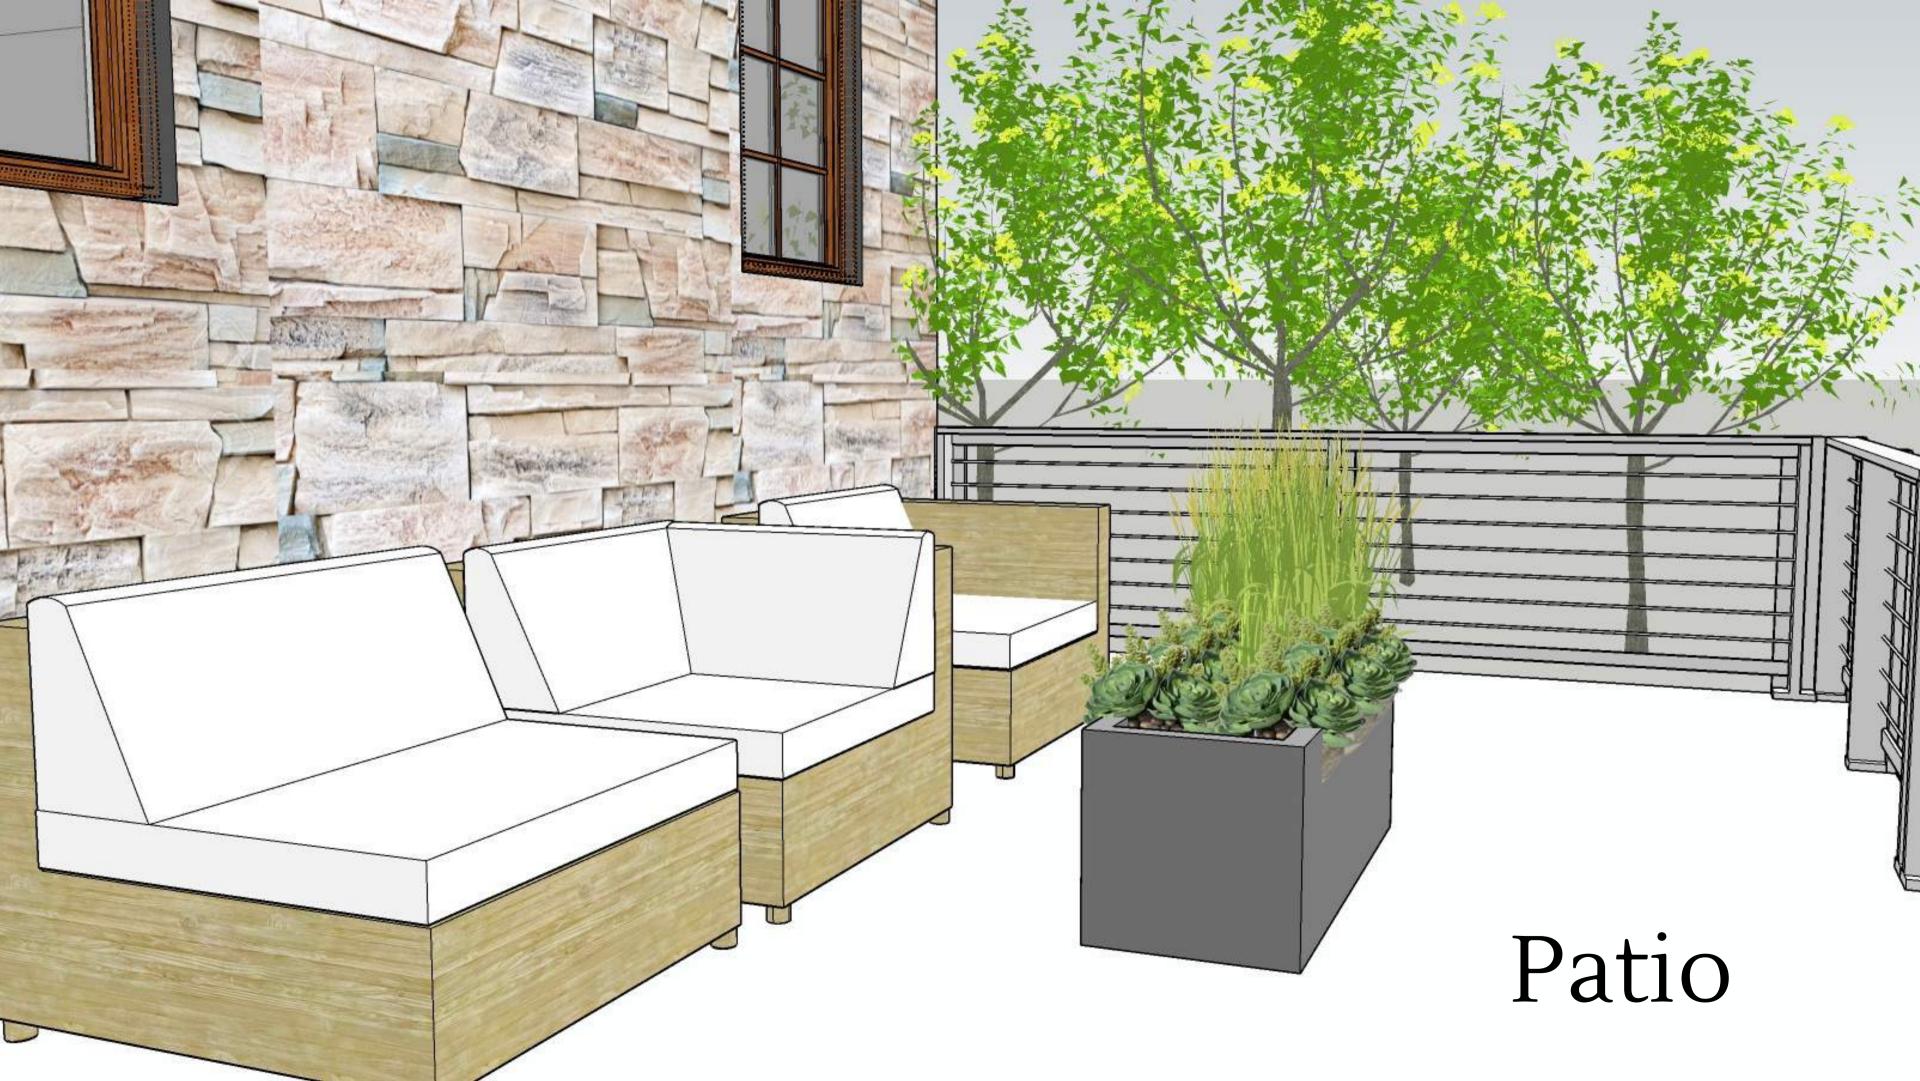

# PORTFOLIO THREE SENIOR LIVING

IDSN 3202 Kate Sparling Spring 2021



#### Furniture Plan

Scale: 1/8"=1'0"



### RCP Plan



#### Color Rationale





Based off of Bauhaus Design In private residence In Brussels, Belgium.

Neutral tones with distinct orange and yellow color throughout the space.

Fine lines. Fresh, new and modern.

## Furniture & Finishes Entry

Option 1



Option 2





## Furniture & Finishes Kitchen

Option 1 Option 2







## Furniture & Finishes Living Room

Option 1

Option 2







## Furniture and Finishes Master Bedroom

Option 1 Option 2







### Furniture and Finishes Master Bathroom

Option 1



Option 2





## Furniture and Finishes Patio

Option 1 Option 2







# Walkthrough



https://vimeo.com/manage/videos/542965428