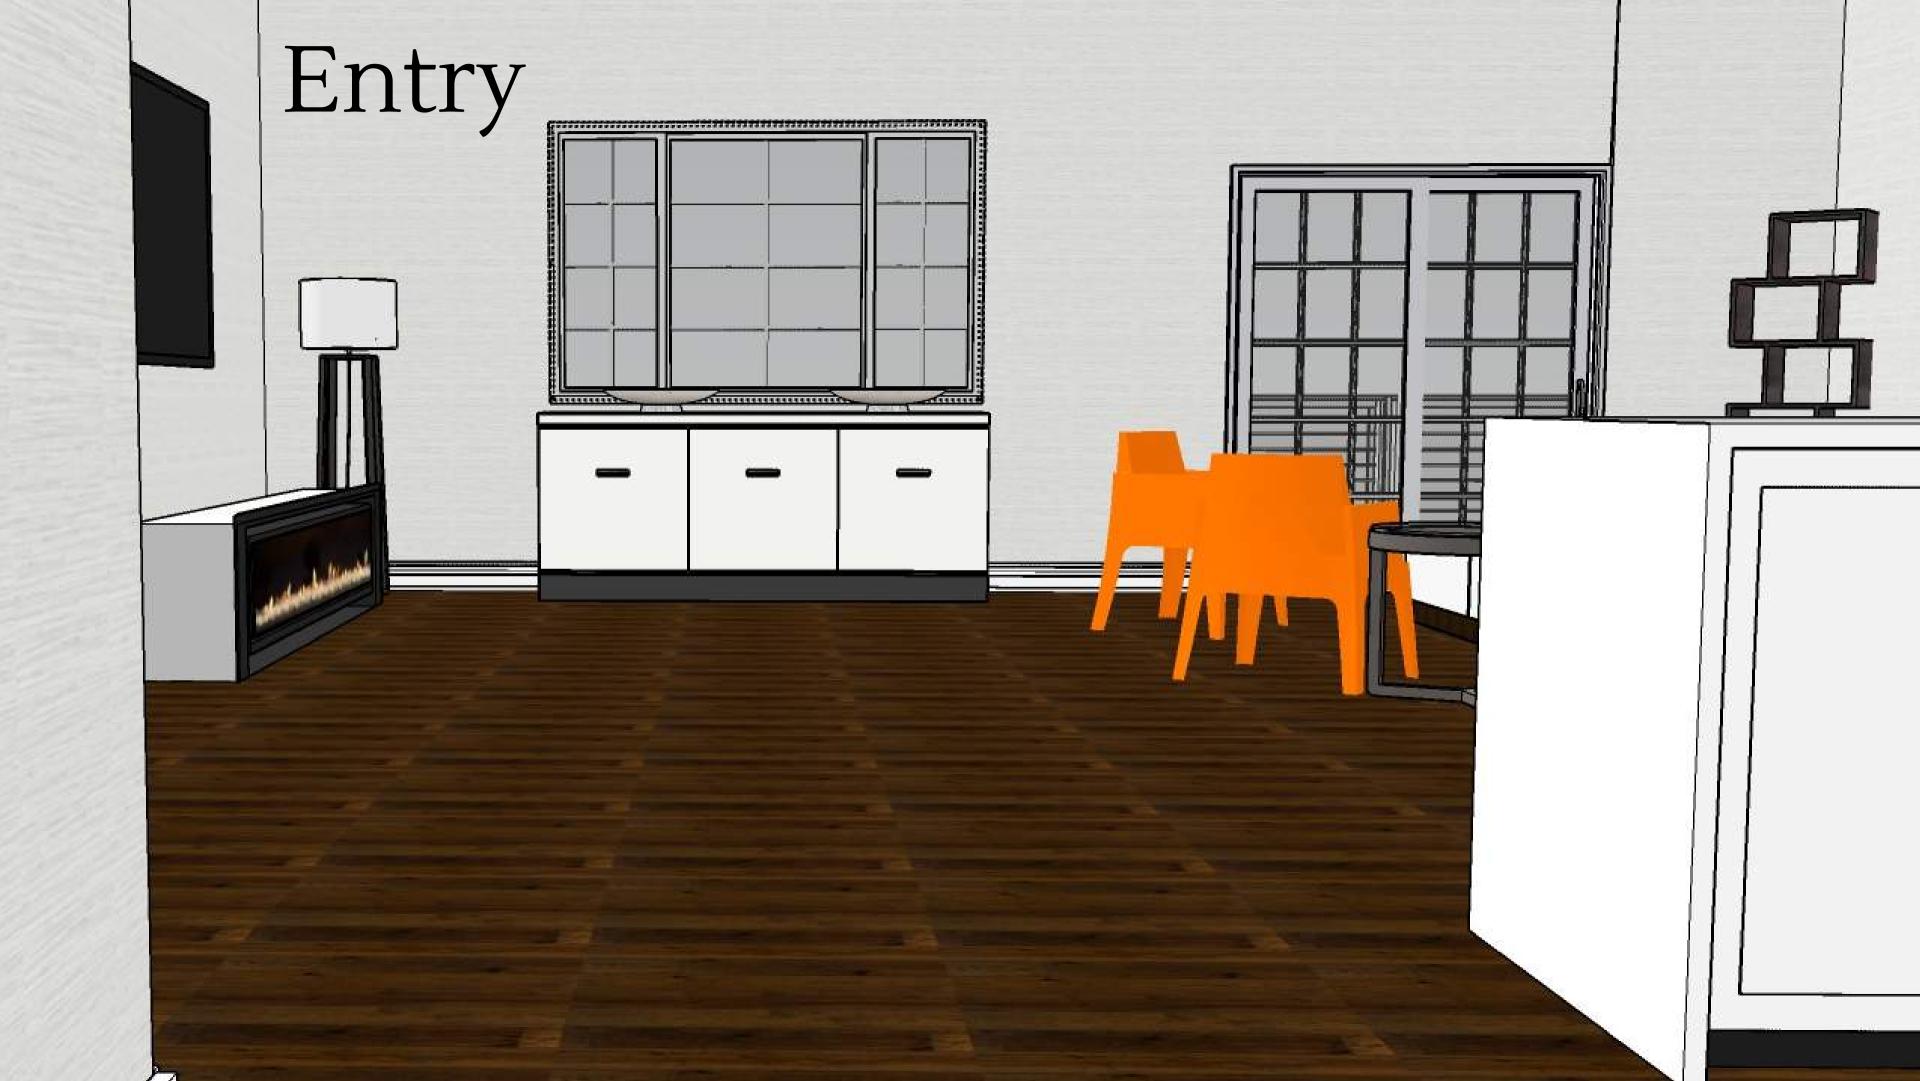

# PORTFOLIO THREE SENIOR LIVING

IDSN 3202 Kate Sparling Spring 2021



#### Furniture Plan

Scale: 1/8"=1'0"



### RCP Plan



#### Color Rationale





Based off of Bauhaus Design In private residence In Brussels, Belgium.

Neutral tones with distinct orange and yellow color throughout the space.

Fine lines. Fresh, new and modern.

## Furniture & Finishes Entry

Option 1



Option 2





## Furniture & Finishes Kitchen

Option 1 Option 2







## Furniture & Finishes Living Room

Option 1

Option 2







## Furniture and Finishes Master Bedroom

Option 1 Option 2







### Furniture and Finishes Master Bathroom

Option 1



Option 2





## Furniture and Finishes Patio

Option 1 Option 2







# Walkthrough



https://vimeo.com/manage/videos/542965428