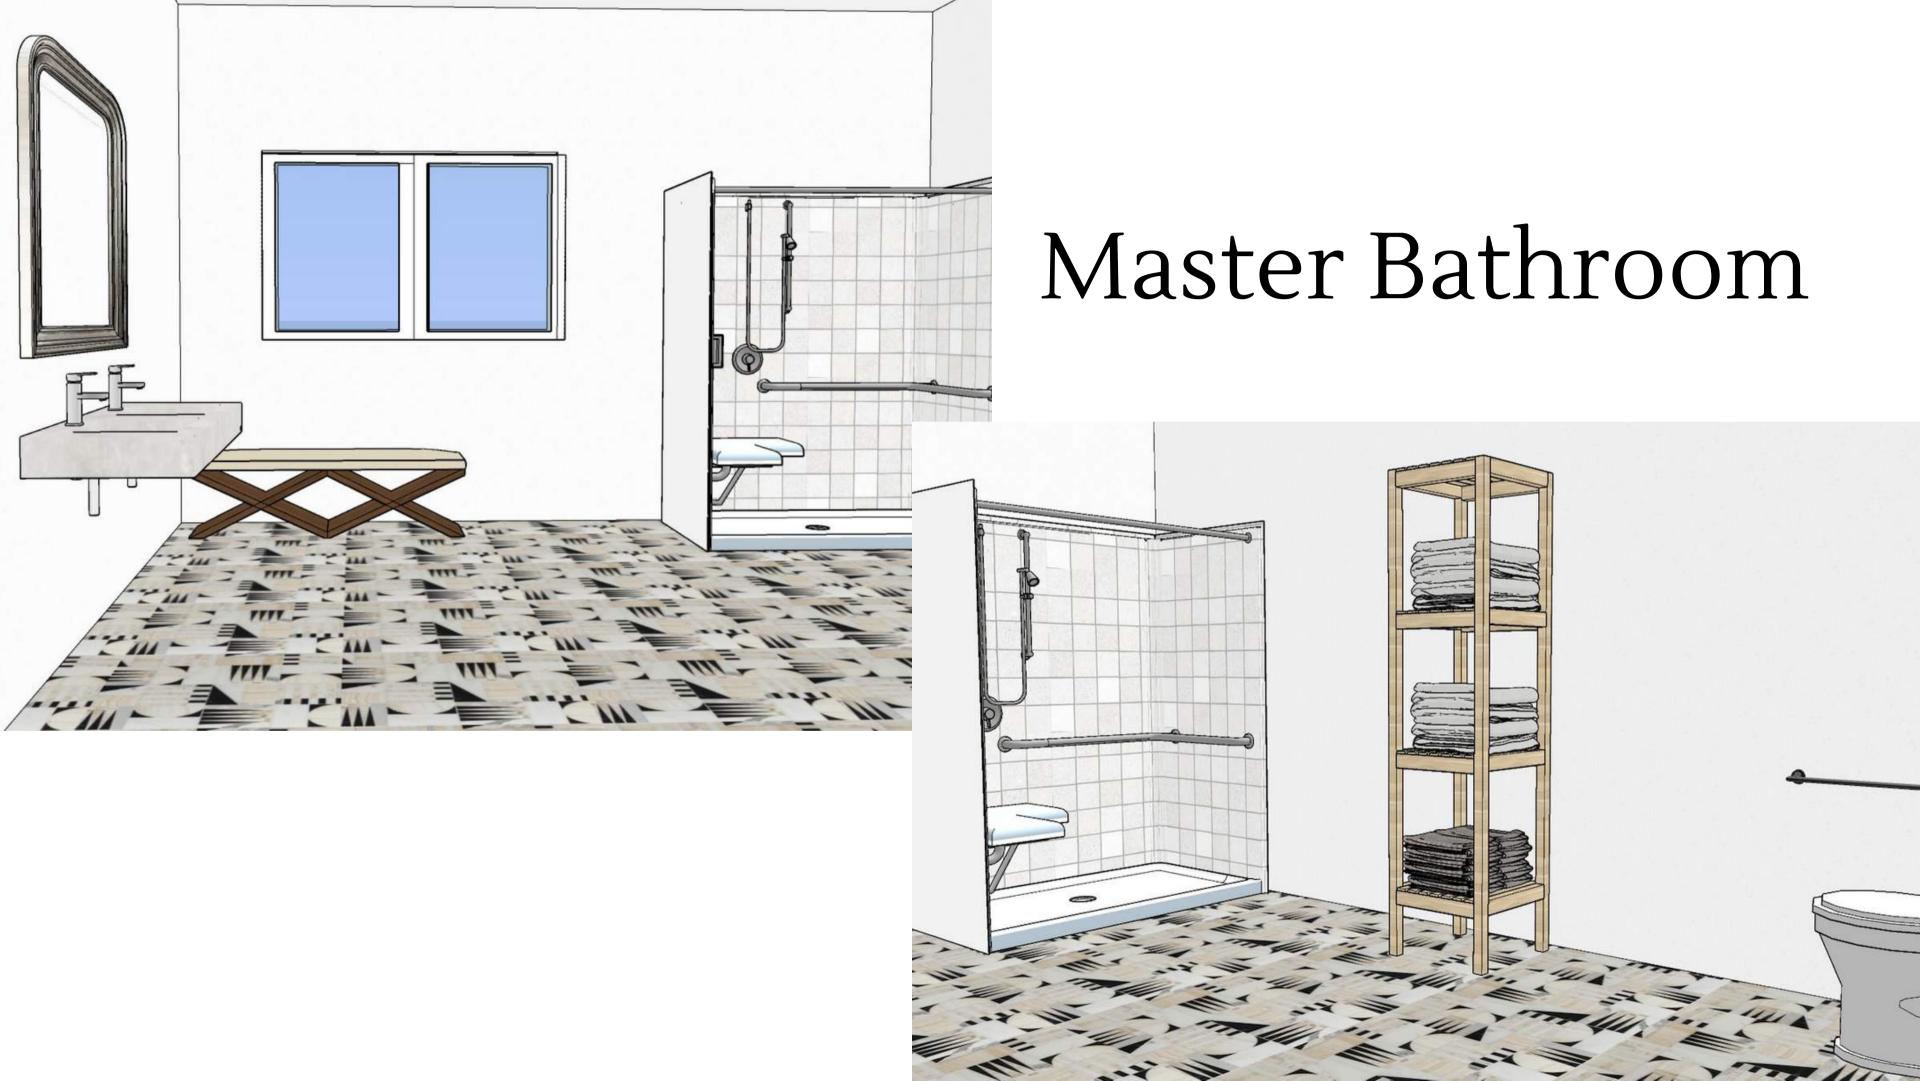

# PORTFOLIO THREE SENIOR LIVING

IDSN 3202 Kate Sparling Spring 2021



#### Furniture Plan

Scale: 1/8"=1'0"



### RCP Plan



#### Color Rationale





Based off of Bauhaus Design In private residence In Brussels, Belgium.

Neutral tones with distinct orange and yellow color throughout the space.

Fine lines. Fresh, new and modern.

## Furniture & Finishes Entry

Option 1



Option 2





## Furniture & Finishes Kitchen

Option 1 Option 2







## Furniture & Finishes Living Room

Option 1

Option 2







## Furniture and Finishes Master Bedroom

Option 1 Option 2







### Furniture and Finishes Master Bathroom

Option 1



Option 2





## Furniture and Finishes Patio

Option 1 Option 2







# Walkthrough



https://vimeo.com/manage/videos/542965428