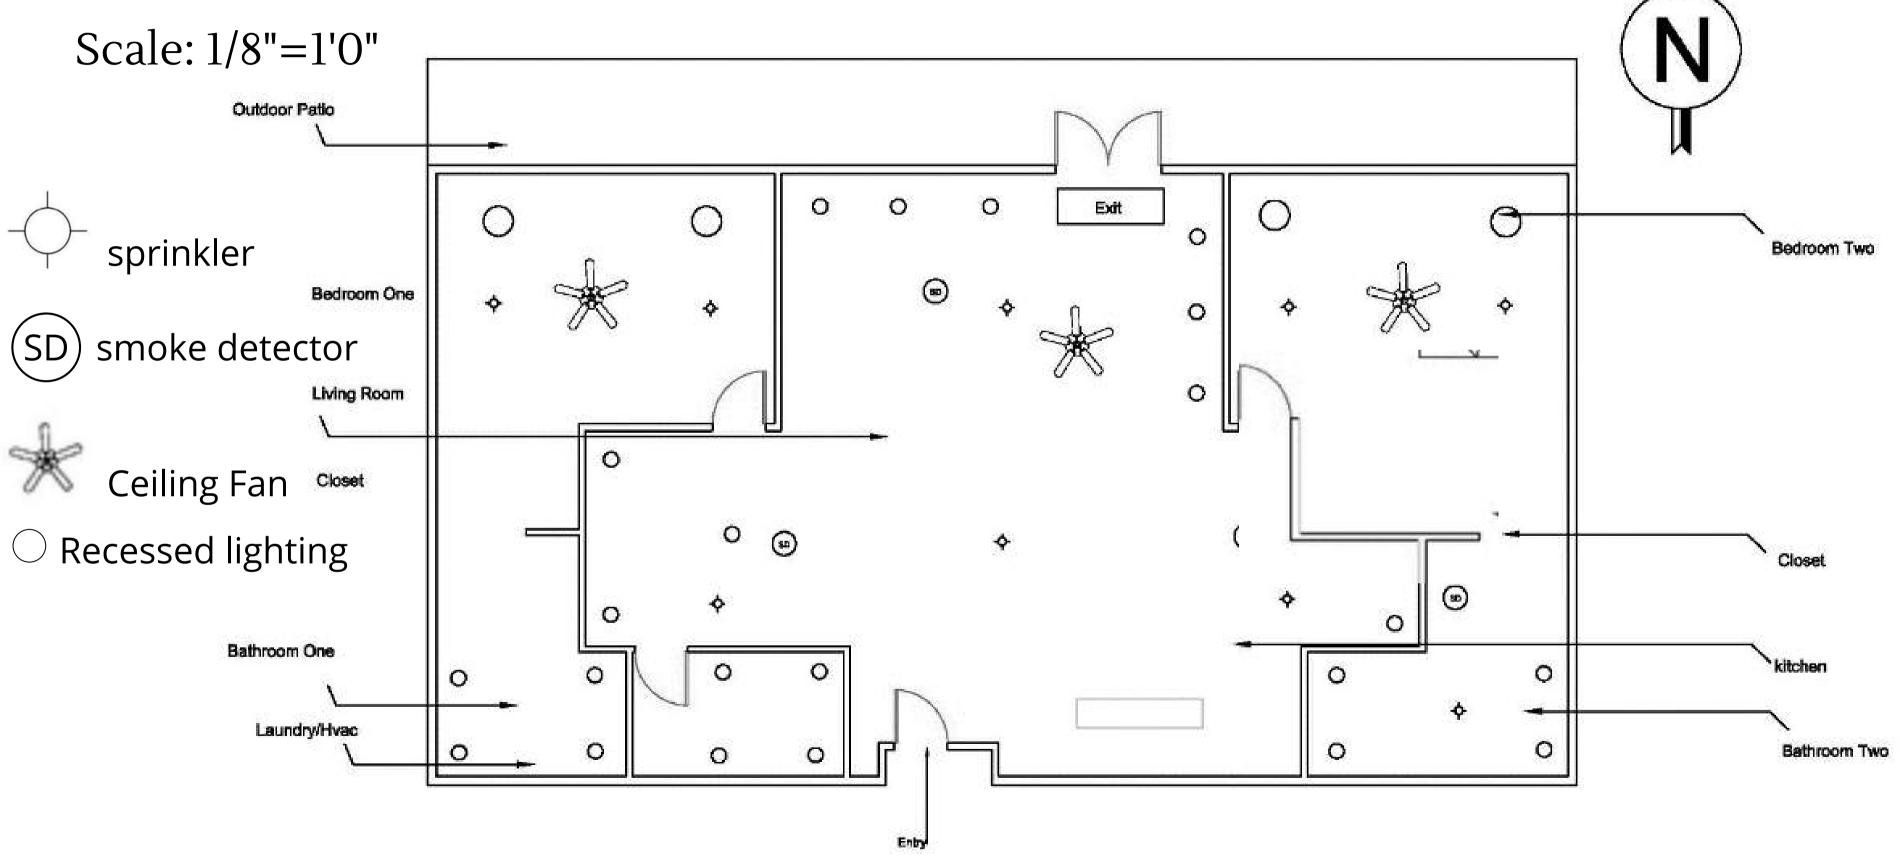

# PORTFOLIO THREE SENIOR LIVING

IDSN 3202 Kate Sparling Spring 2021



#### Furniture Plan

Scale: 1/8"=1'0"



### RCP Plan



#### Color Rationale





Based off of Bauhaus Design In private residence In Brussels, Belgium.

Neutral tones with distinct orange and yellow color throughout the space.

Fine lines. Fresh, new and modern.

## Furniture & Finishes Entry

Option 1



Option 2





## Furniture & Finishes Kitchen

Option 1 Option 2







## Furniture & Finishes Living Room

Option 1

Option 2







## Furniture and Finishes Master Bedroom

Option 1 Option 2







### Furniture and Finishes Master Bathroom

Option 1



Option 2





## Furniture and Finishes Patio

Option 1 Option 2







# Walkthrough



https://vimeo.com/manage/videos/542965428