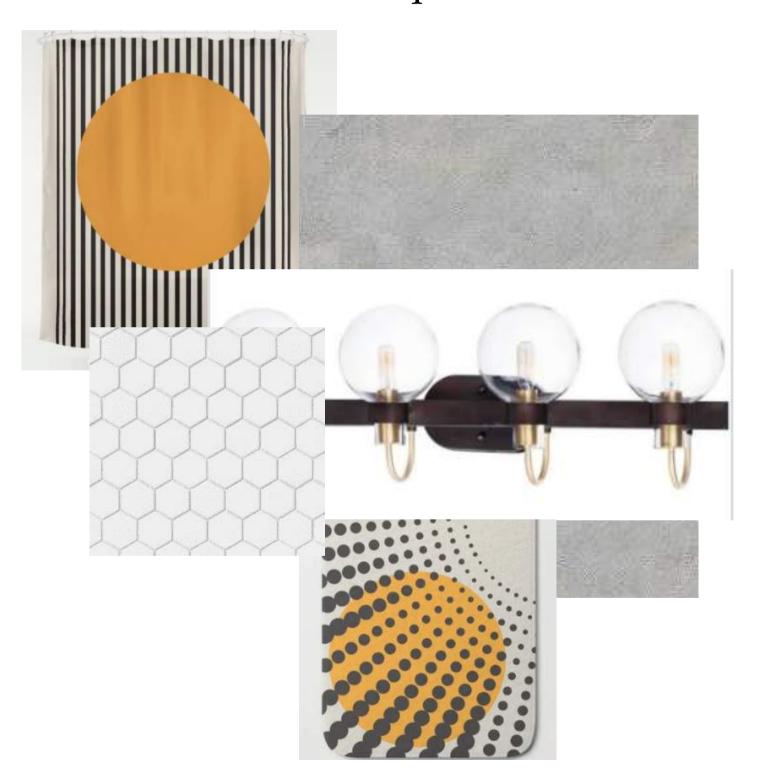

# PORTFOLIO THREE SENIOR LIVING

IDSN 3202 Kate Sparling Spring 2021



#### Furniture Plan

Scale: 1/8"=1'0"



### RCP Plan



#### Color Rationale





Based off of Bauhaus Design In private residence In Brussels, Belgium.

Neutral tones with distinct orange and yellow color throughout the space.

Fine lines. Fresh, new and modern.

## Furniture & Finishes Entry

Option 1



Option 2





## Furniture & Finishes Kitchen

Option 1 Option 2







## Furniture & Finishes Living Room

Option 1

Option 2







## Furniture and Finishes Master Bedroom

Option 1 Option 2







### Furniture and Finishes Master Bathroom

Option 1



Option 2





## Furniture and Finishes Patio

Option 1 Option 2







# Walkthrough



https://vimeo.com/manage/videos/542965428