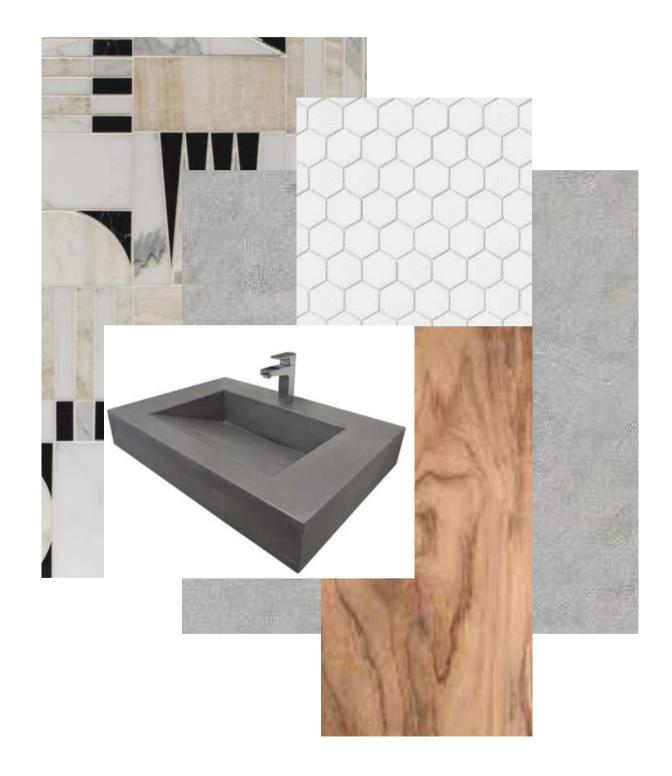

# PORTFOLIO THREE SENIOR LIVING

IDSN 3202 Kate Sparling Spring 2021



#### Furniture Plan

Scale: 1/8"=1'0"



### RCP Plan



#### Color Rationale





Based off of Bauhaus Design In private residence In Brussels, Belgium.

Neutral tones with distinct orange and yellow color throughout the space.

Fine lines. Fresh, new and modern.

## Furniture & Finishes Entry

Option 1



Option 2





## Furniture & Finishes Kitchen

Option 1 Option 2







## Furniture & Finishes Living Room

Option 1

Option 2







## Furniture and Finishes Master Bedroom

Option 1 Option 2







### Furniture and Finishes Master Bathroom

Option 1



Option 2





## Furniture and Finishes Patio

Option 1 Option 2







# Walkthrough



https://vimeo.com/manage/videos/542965428