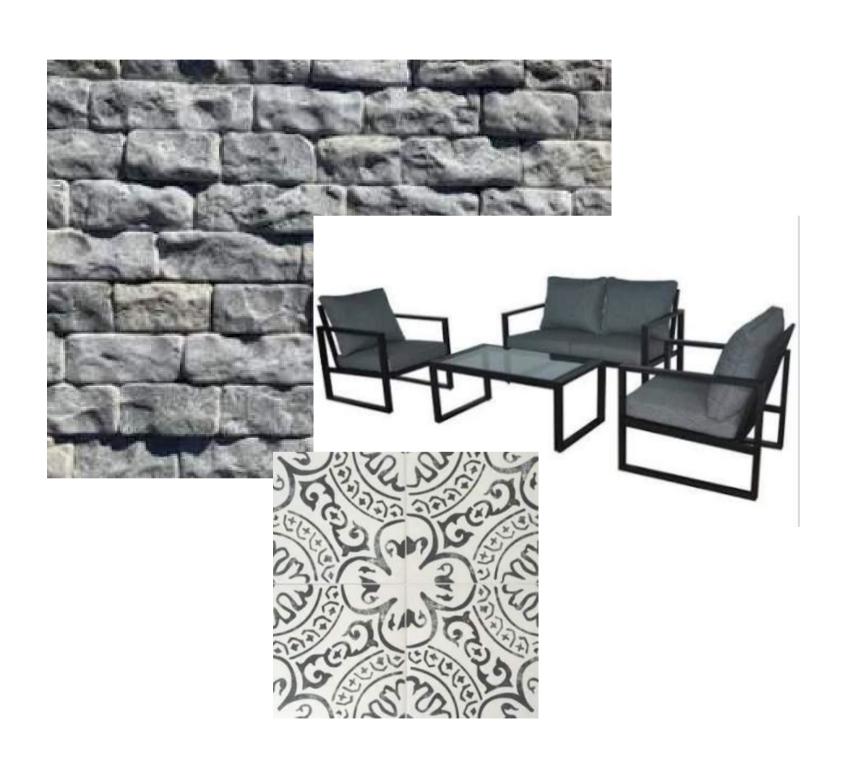

# PORTFOLIO THREE SENIOR LIVING

IDSN 3202 Kate Sparling Spring 2021



#### Furniture Plan

Scale: 1/8"=1'0"



### RCP Plan



#### Color Rationale





Based off of Bauhaus Design In private residence In Brussels, Belgium.

Neutral tones with distinct orange and yellow color throughout the space.

Fine lines. Fresh, new and modern.

## Furniture & Finishes Entry

Option 1



Option 2





## Furniture & Finishes Kitchen

Option 1 Option 2







## Furniture & Finishes Living Room

Option 1

Option 2







## Furniture and Finishes Master Bedroom

Option 1 Option 2







### Furniture and Finishes Master Bathroom

Option 1



Option 2





## Furniture and Finishes Patio

Option 1 Option 2







# Walkthrough



https://vimeo.com/manage/videos/542965428