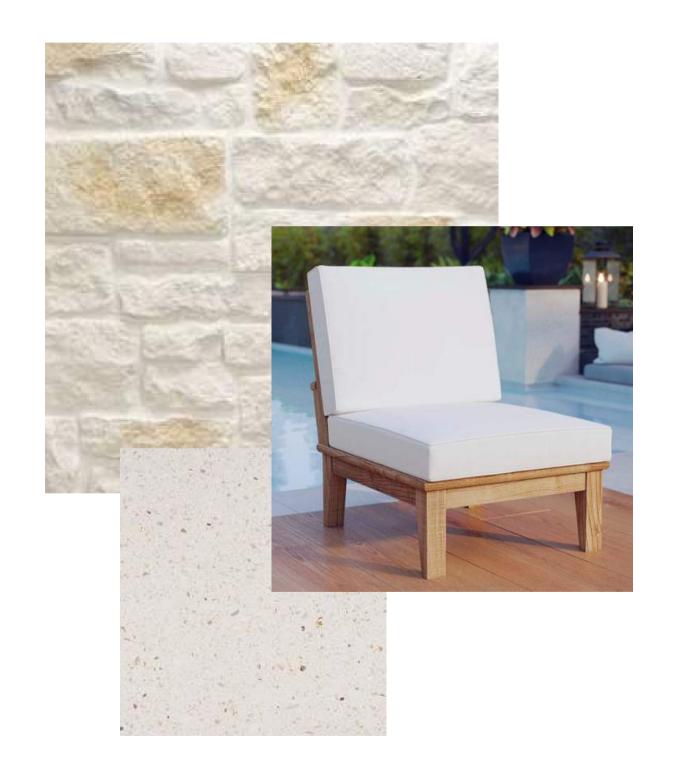

# PORTFOLIO THREE SENIOR LIVING

IDSN 3202 Kate Sparling Spring 2021



#### Furniture Plan

Scale: 1/8"=1'0"



### RCP Plan



#### Color Rationale





Based off of Bauhaus Design In private residence In Brussels, Belgium.

Neutral tones with distinct orange and yellow color throughout the space.

Fine lines. Fresh, new and modern.

## Furniture & Finishes Entry

Option 1



Option 2





## Furniture & Finishes Kitchen

Option 1 Option 2







## Furniture & Finishes Living Room

Option 1

Option 2







## Furniture and Finishes Master Bedroom

Option 1 Option 2







### Furniture and Finishes Master Bathroom

Option 1



Option 2





## Furniture and Finishes Patio

Option 1 Option 2







# Walkthrough



https://vimeo.com/manage/videos/542965428