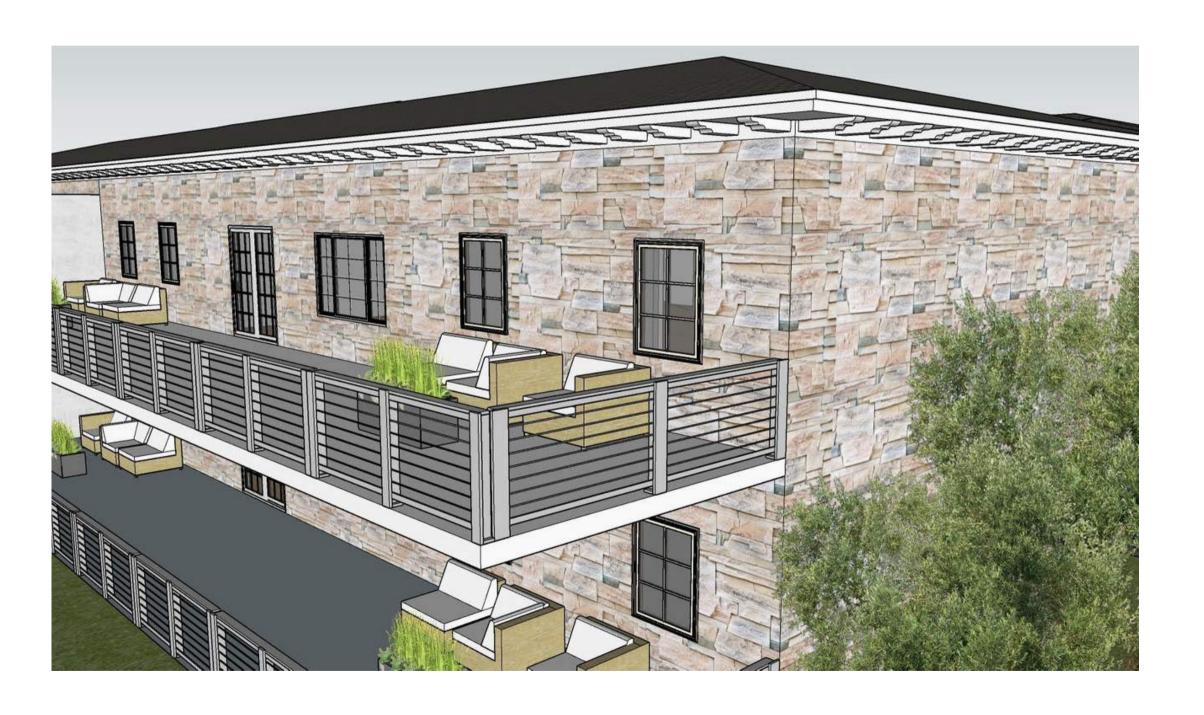

# PORTFOLIO THREE SENIOR LIVING

IDSN 3202 Kate Sparling Spring 2021



#### Furniture Plan

Scale: 1/8"=1'0"



### RCP Plan



#### Color Rationale





Based off of Bauhaus Design In private residence In Brussels, Belgium.

Neutral tones with distinct orange and yellow color throughout the space.

Fine lines. Fresh, new and modern.

## Furniture & Finishes Entry

Option 1



Option 2





## Furniture & Finishes Kitchen

Option 1 Option 2







## Furniture & Finishes Living Room

Option 1

Option 2







## Furniture and Finishes Master Bedroom

Option 1 Option 2







### Furniture and Finishes Master Bathroom

Option 1



Option 2





## Furniture and Finishes Patio

Option 1 Option 2







# Walkthrough



https://vimeo.com/manage/videos/542965428