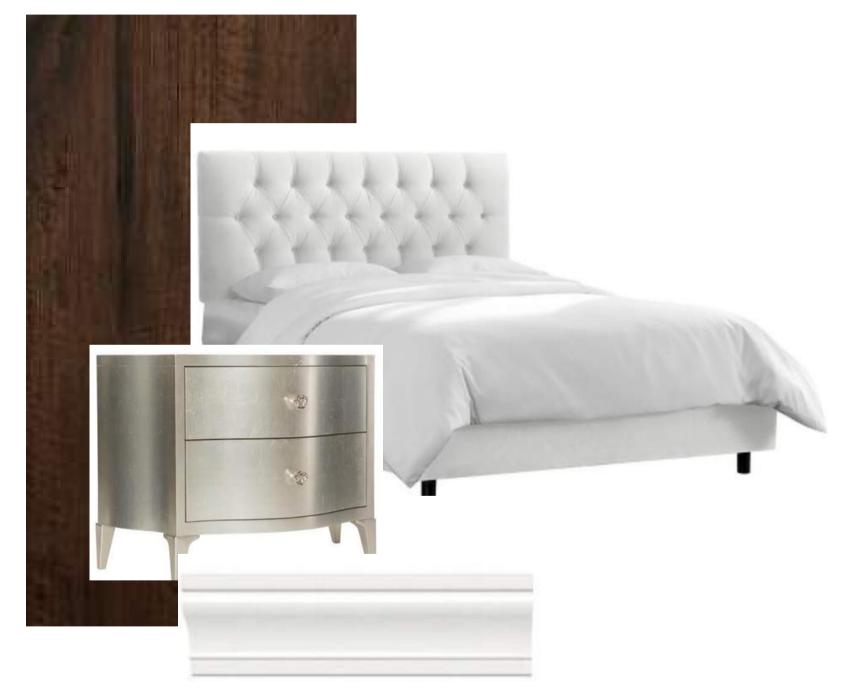

# PORTFOLIO THREE SENIOR LIVING

IDSN 3202 Kate Sparling Spring 2021



#### Furniture Plan

Scale: 1/8"=1'0"



### RCP Plan



#### Color Rationale





Based off of Bauhaus Design In private residence In Brussels, Belgium.

Neutral tones with distinct orange and yellow color throughout the space.

Fine lines. Fresh, new and modern.

## Furniture & Finishes Entry

Option 1



Option 2





## Furniture & Finishes Kitchen

Option 1 Option 2







## Furniture & Finishes Living Room

Option 1

Option 2







## Furniture and Finishes Master Bedroom

Option 1 Option 2







### Furniture and Finishes Master Bathroom

Option 1



Option 2





## Furniture and Finishes Patio

Option 1 Option 2







# Walkthrough



https://vimeo.com/manage/videos/542965428