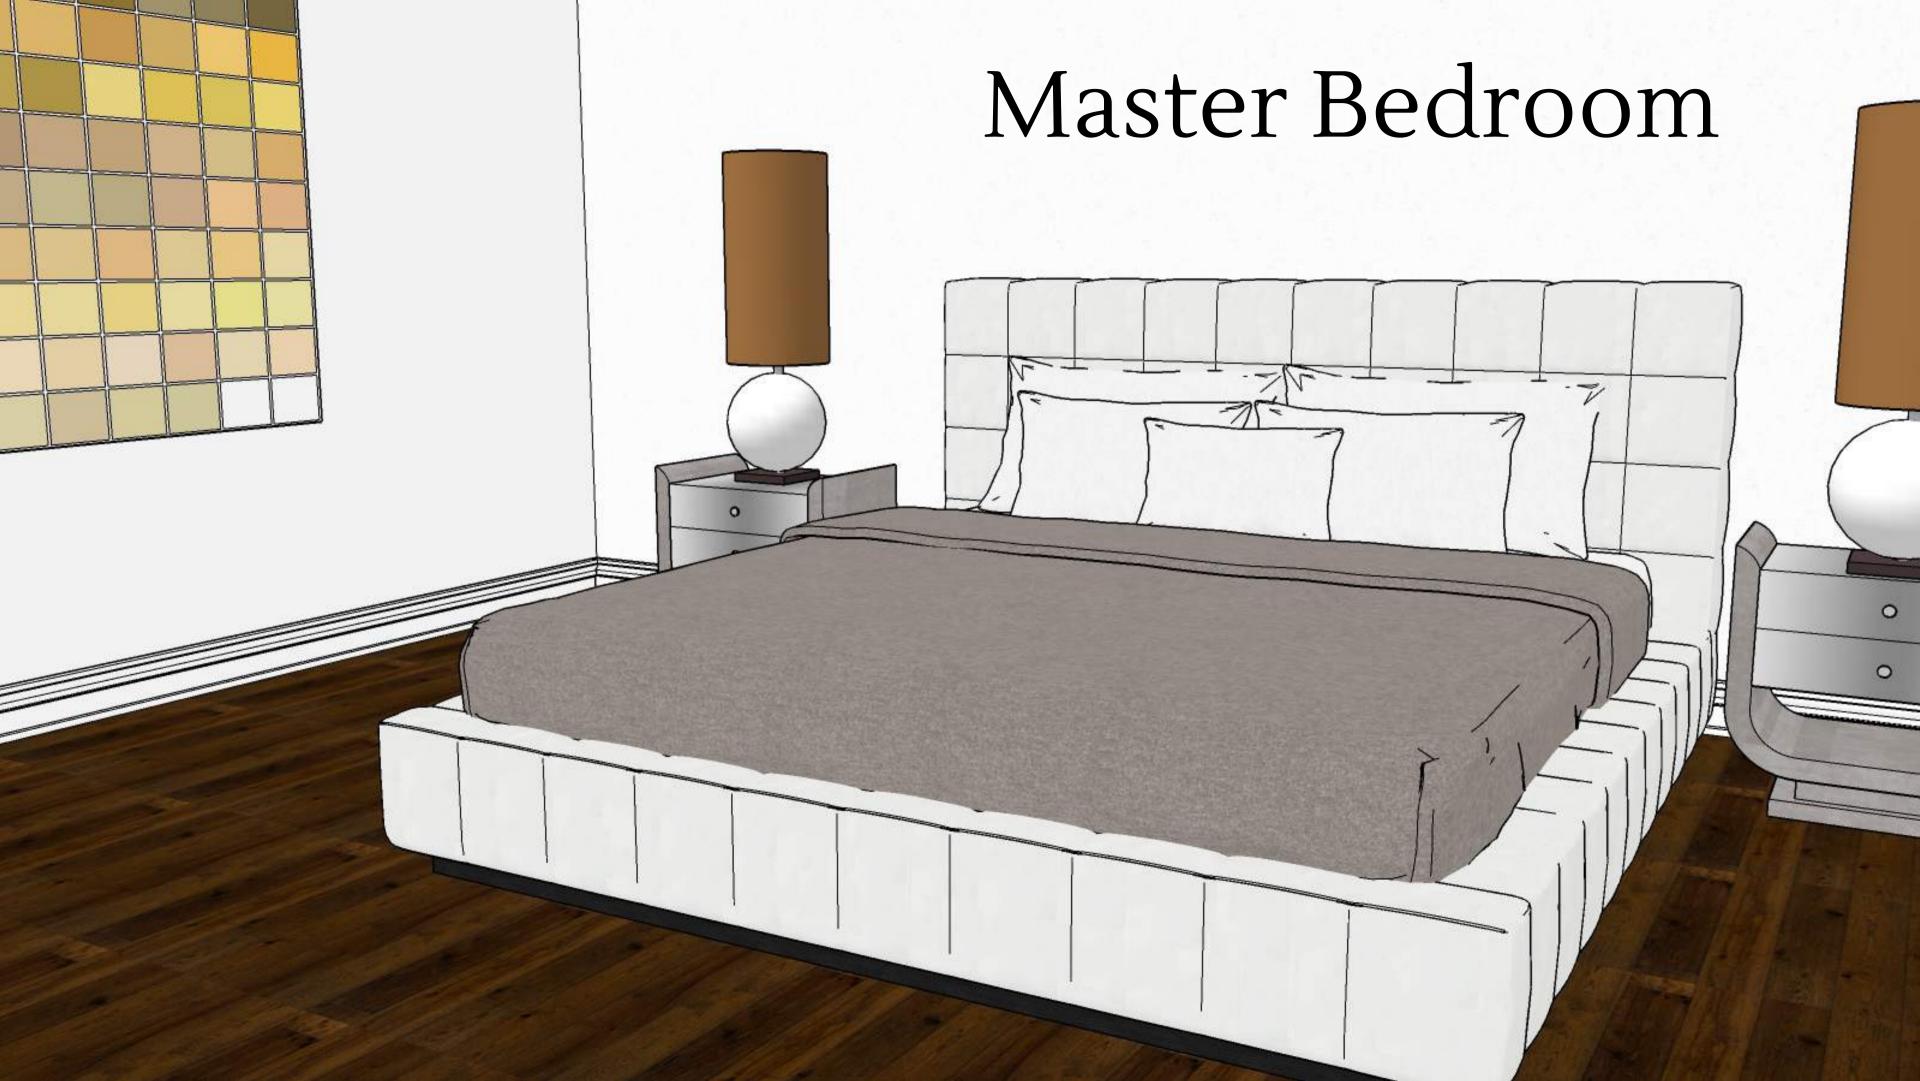

# PORTFOLIO THREE SENIOR LIVING

IDSN 3202 Kate Sparling Spring 2021



#### Furniture Plan

Scale: 1/8"=1'0"



### RCP Plan



#### Color Rationale





Based off of Bauhaus Design In private residence In Brussels, Belgium.

Neutral tones with distinct orange and yellow color throughout the space.

Fine lines. Fresh, new and modern.

## Furniture & Finishes Entry

Option 1



Option 2





## Furniture & Finishes Kitchen

Option 1 Option 2







## Furniture & Finishes Living Room

Option 1

Option 2







## Furniture and Finishes Master Bedroom

Option 1 Option 2







### Furniture and Finishes Master Bathroom

Option 1



Option 2





## Furniture and Finishes Patio

Option 1 Option 2







# Walkthrough



https://vimeo.com/manage/videos/542965428