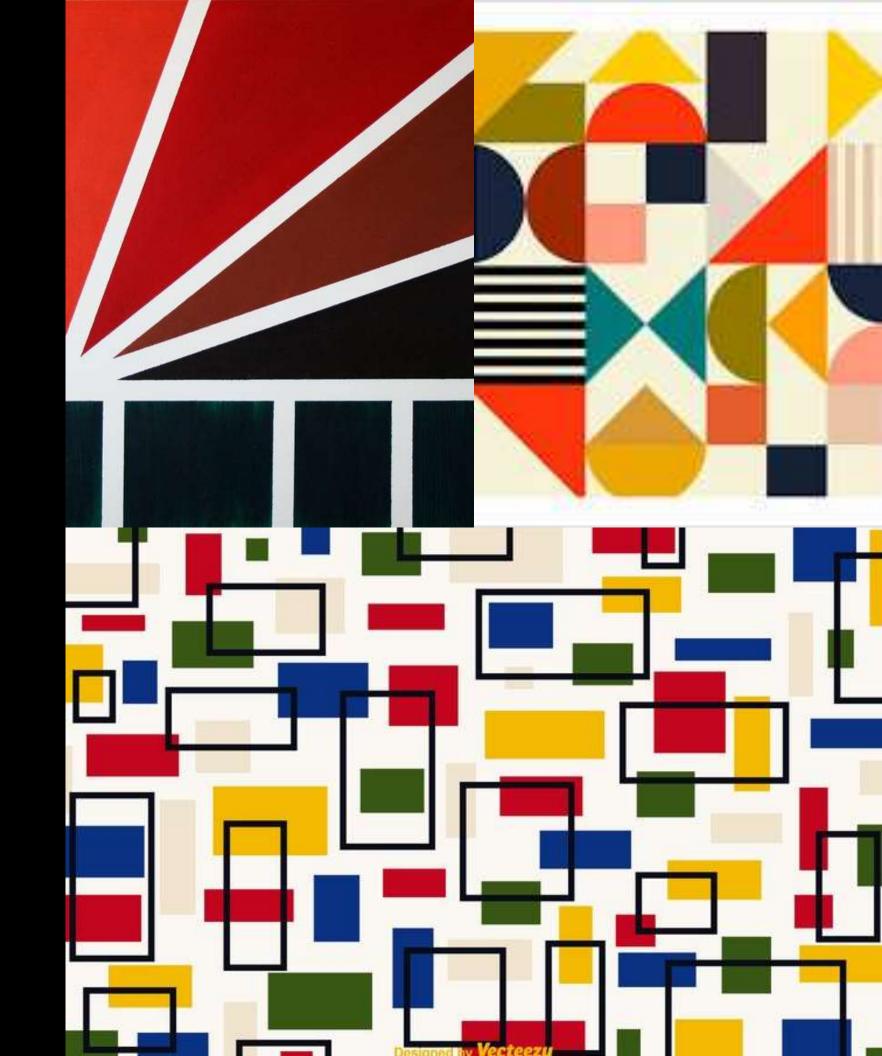

## COLOR RATIONALE

#### Primary Sunset

- Bauhaus Art is known to be very bright and have distinct lines.
- Primary colors are the most popular in Bauhaus art.
- Provides comfort and life to a retired space.

Option 1