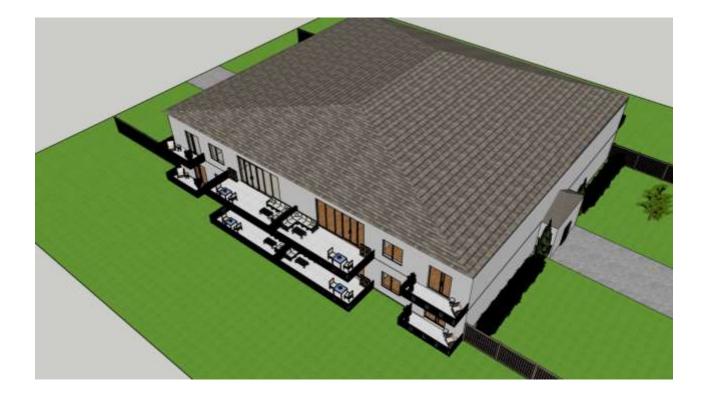

# PORTFOLIO 3

Morghan Wallert IDSN 3202 Spring 2021



## **FURNITURE PLAN**

Scale: 1/8"=1'0"





## **REFLECTED CEILING PLAN**

#### Scale: 1/8"=1'0"

CH for common areas and master bedroom: 10' AFF CH for bathrooms, guestroom, laundry room and foyer: 8'AFF



Fire Alarm

Sprinklers





#### ENTRY

## **DUCT PLAN**

Scale: 1/8"=1'0"





## COLOR RATIONALE

#### Primary Sunset

- Bauhaus Art is known to be very bright and have distinct lines.
- Primary colors are the most popular in Bauhaus art.
- Provides comfort and life to a retired space.



Option 1

#### ENTRY



Option 2







#### KITCHEN







#### LIVING ROOM









#### **DINING ROOM**







#### **MASTER BEDROOM**











## WALKTHROUGH

https://vimeo.com/542303115