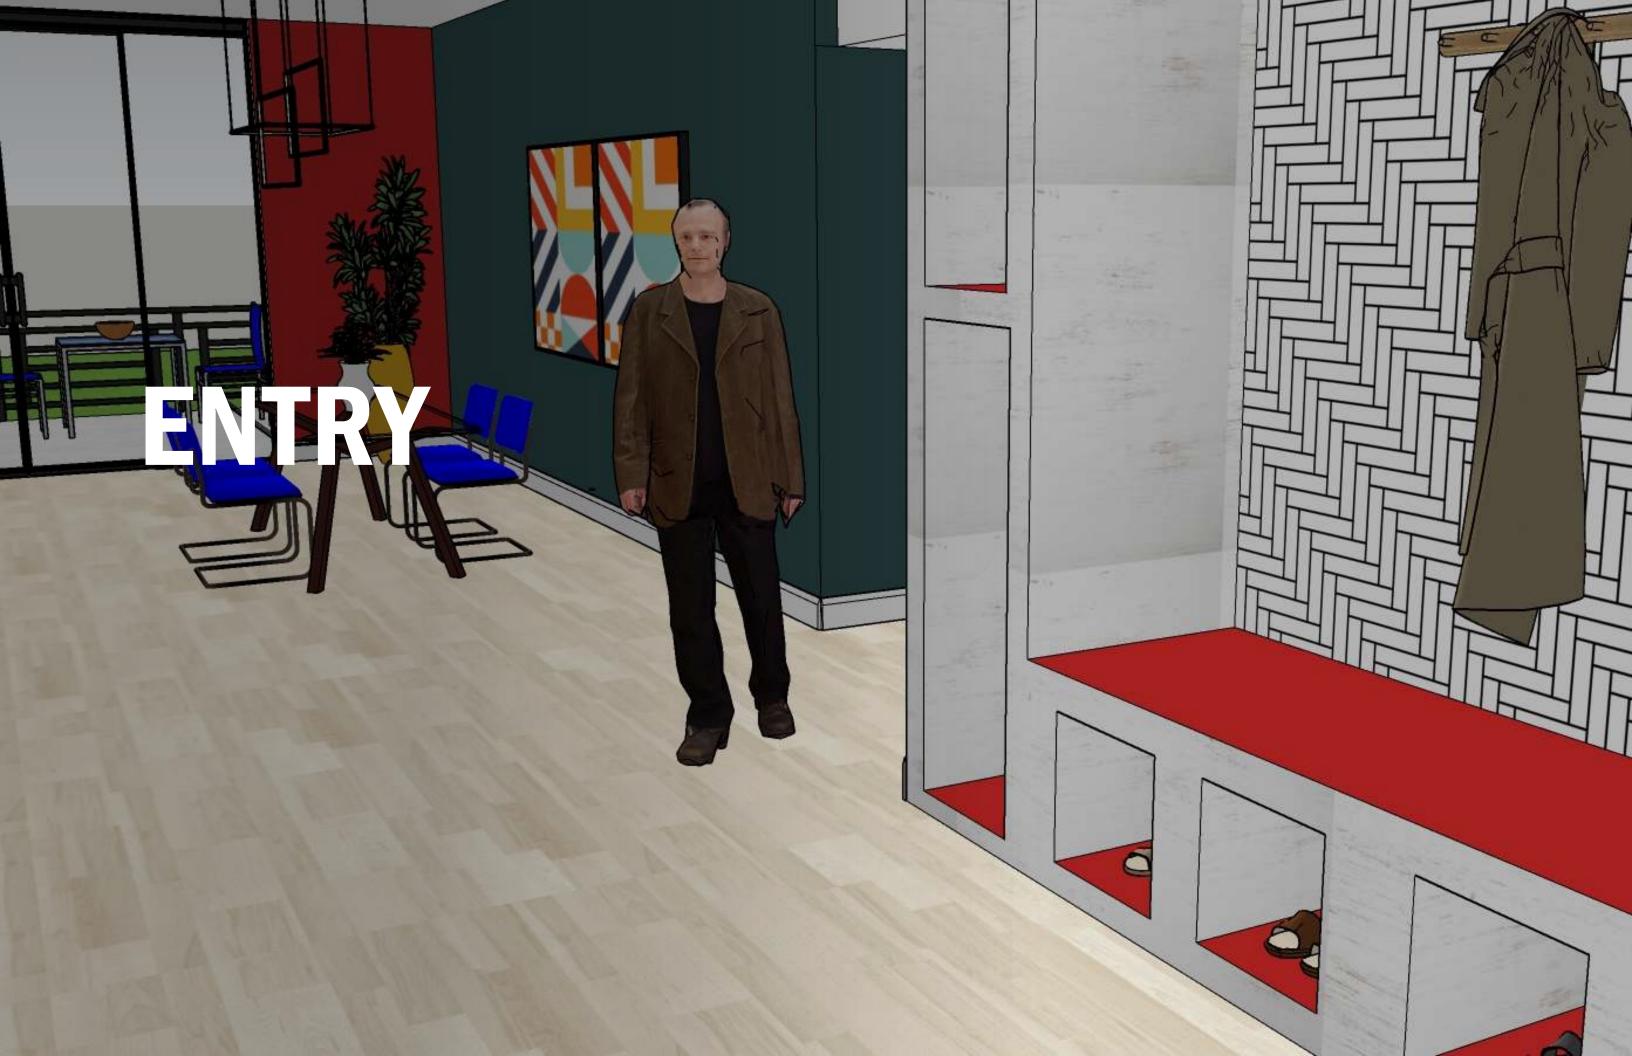

# PORTFOLIO 3

Morghan Wallert IDSN 3202 Spring 2021



## **FURNITURE PLAN**

Scale: 1/8"=1'0"





## **REFLECTED CEILING PLAN**

#### Scale: 1/8"=1'0"

CH for common areas and master bedroom: 10' AFF CH for bathrooms, guestroom, laundry room and foyer: 8'AFF



Fire Alarm

Sprinklers





#### ENTRY

## **DUCT PLAN**

Scale: 1/8"=1'0"





## COLOR RATIONALE

#### Primary Sunset

- Bauhaus Art is known to be very bright and have distinct lines.
- Primary colors are the most popular in Bauhaus art.
- Provides comfort and life to a retired space.



Option 1

#### ENTRY



Option 2







#### KITCHEN







#### LIVING ROOM









#### **DINING ROOM**







#### **MASTER BEDROOM**











## WALKTHROUGH

https://vimeo.com/542303115