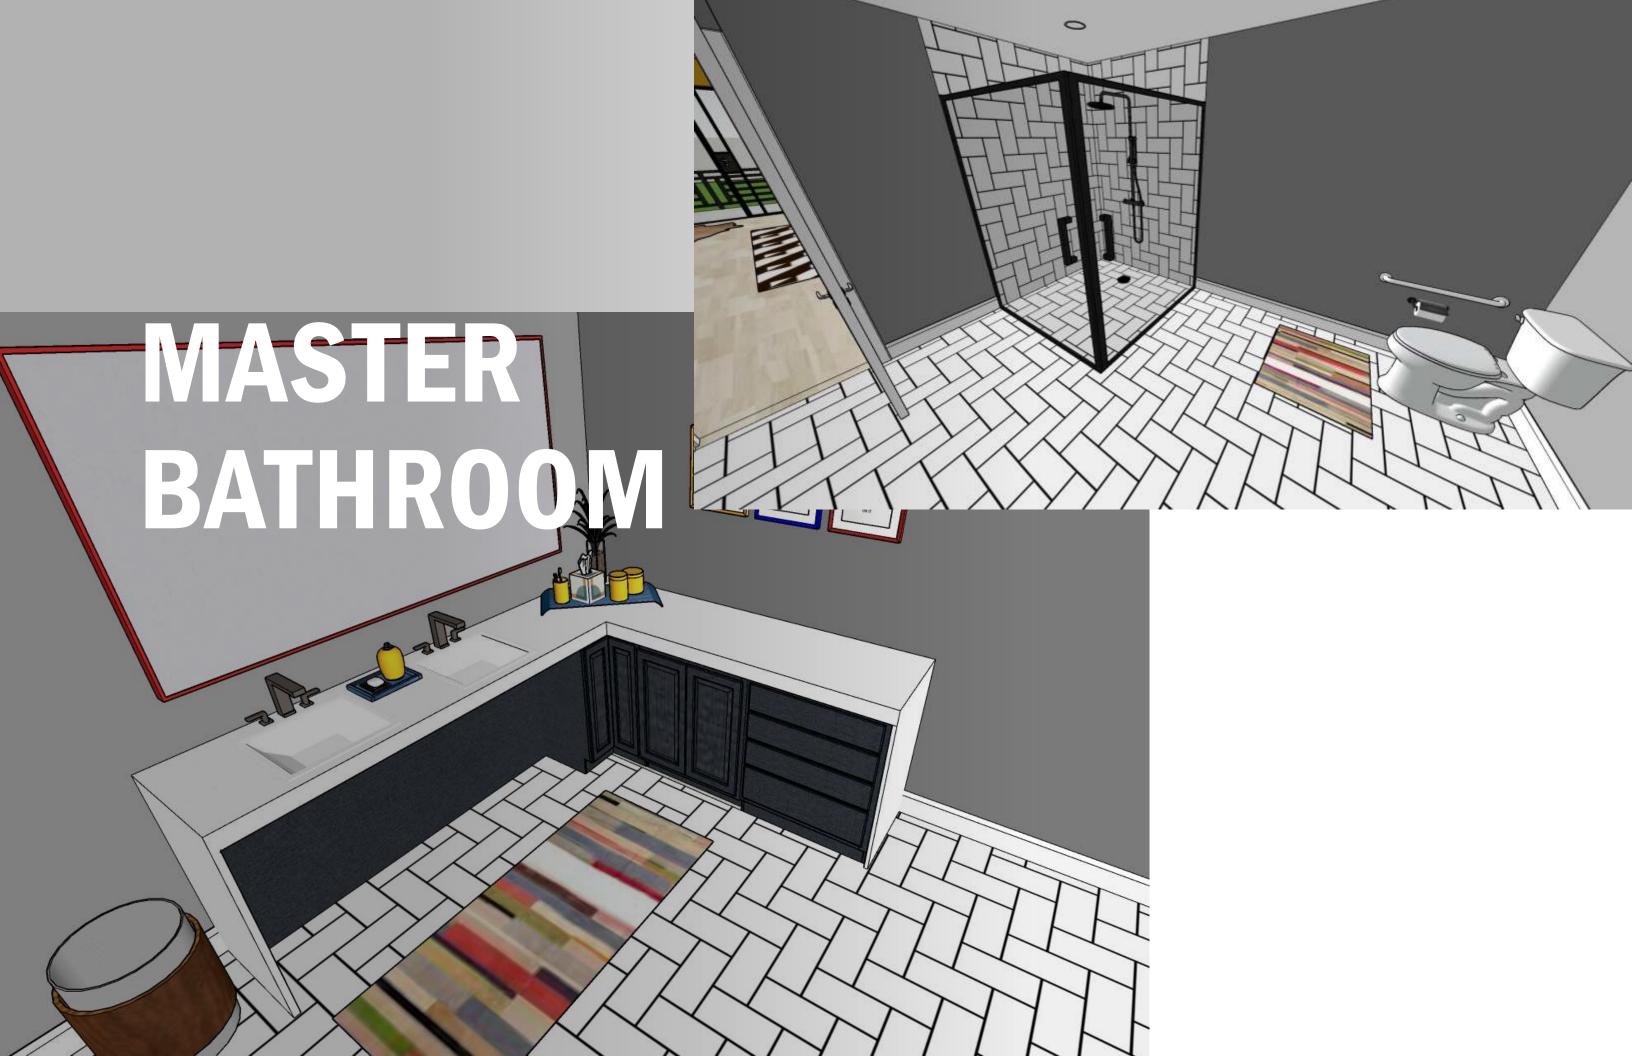

# PORTFOLIO 3

Morghan Wallert IDSN 3202 Spring 2021



## **FURNITURE PLAN**

Scale: 1/8"=1'0"





## **REFLECTED CEILING PLAN**

#### Scale: 1/8"=1'0"

CH for common areas and master bedroom: 10' AFF CH for bathrooms, guestroom, laundry room and foyer: 8'AFF



Fire Alarm

Sprinklers





#### ENTRY

## **DUCT PLAN**

Scale: 1/8"=1'0"





## COLOR RATIONALE

#### Primary Sunset

- Bauhaus Art is known to be very bright and have distinct lines.
- Primary colors are the most popular in Bauhaus art.
- Provides comfort and life to a retired space.



Option 1

#### ENTRY



Option 2







#### KITCHEN







#### LIVING ROOM









#### **DINING ROOM**







#### **MASTER BEDROOM**











## WALKTHROUGH

https://vimeo.com/542303115