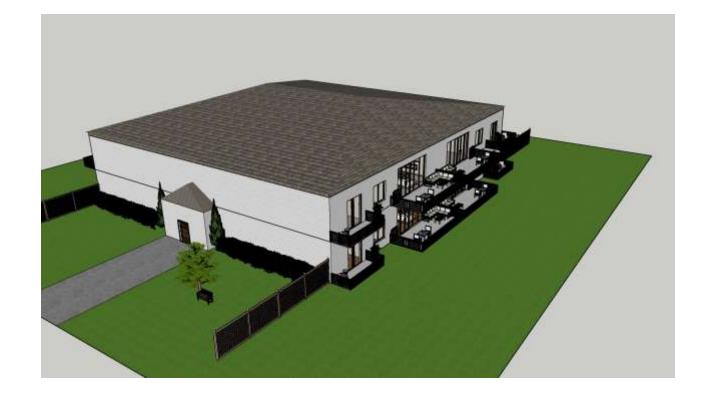

# PORTFOLIO 3

Morghan Wallert IDSN 3202 Spring 2021



## **FURNITURE PLAN**

Scale: 1/8"=1'0"





## **REFLECTED CEILING PLAN**

#### Scale: 1/8"=1'0"

CH for common areas and master bedroom: 10' AFF CH for bathrooms, guestroom, laundry room and foyer: 8'AFF



Fire Alarm

Sprinklers





#### ENTRY

## **DUCT PLAN**

Scale: 1/8"=1'0"





## COLOR RATIONALE

#### Primary Sunset

- Bauhaus Art is known to be very bright and have distinct lines.
- Primary colors are the most popular in Bauhaus art.
- Provides comfort and life to a retired space.



Option 1

#### ENTRY



Option 2







#### KITCHEN







#### LIVING ROOM









#### **DINING ROOM**







#### **MASTER BEDROOM**











## WALKTHROUGH

https://vimeo.com/542303115