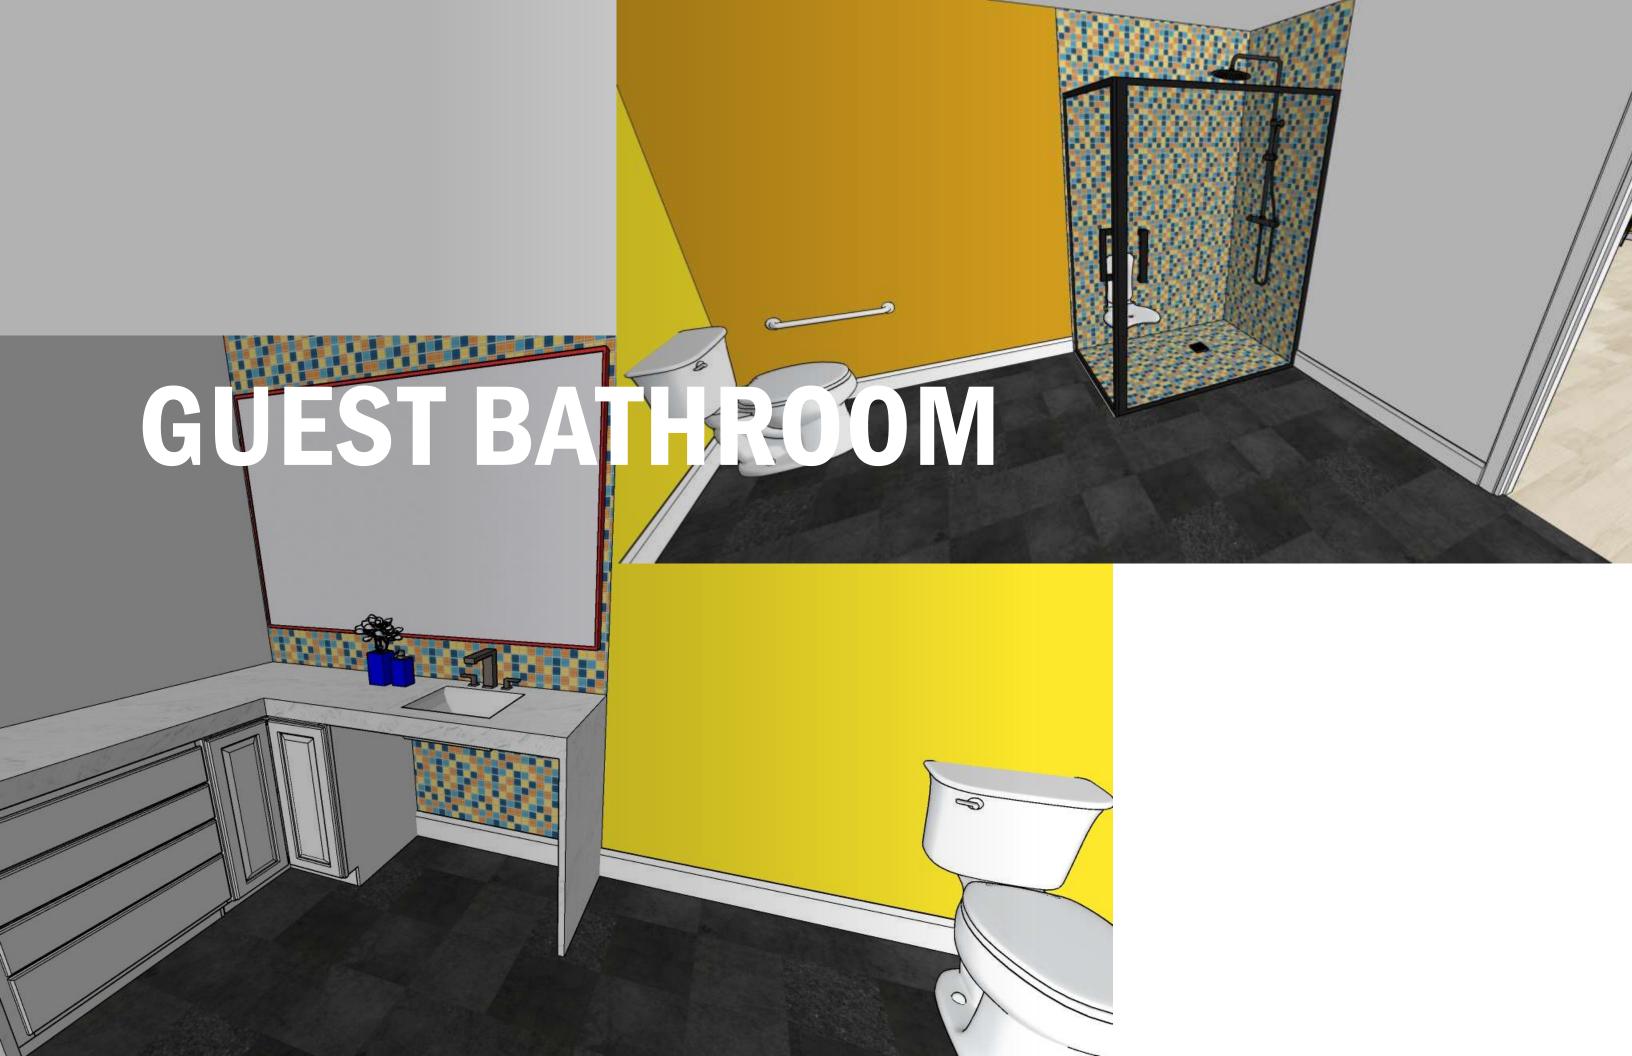

#### Scale: 1/8"=1'0"

CH for common areas and master bedroom: 10' AFF CH for bathrooms, guestroom, laundry room and foyer: 8'AFF

Fire Alarm

Sprinklers