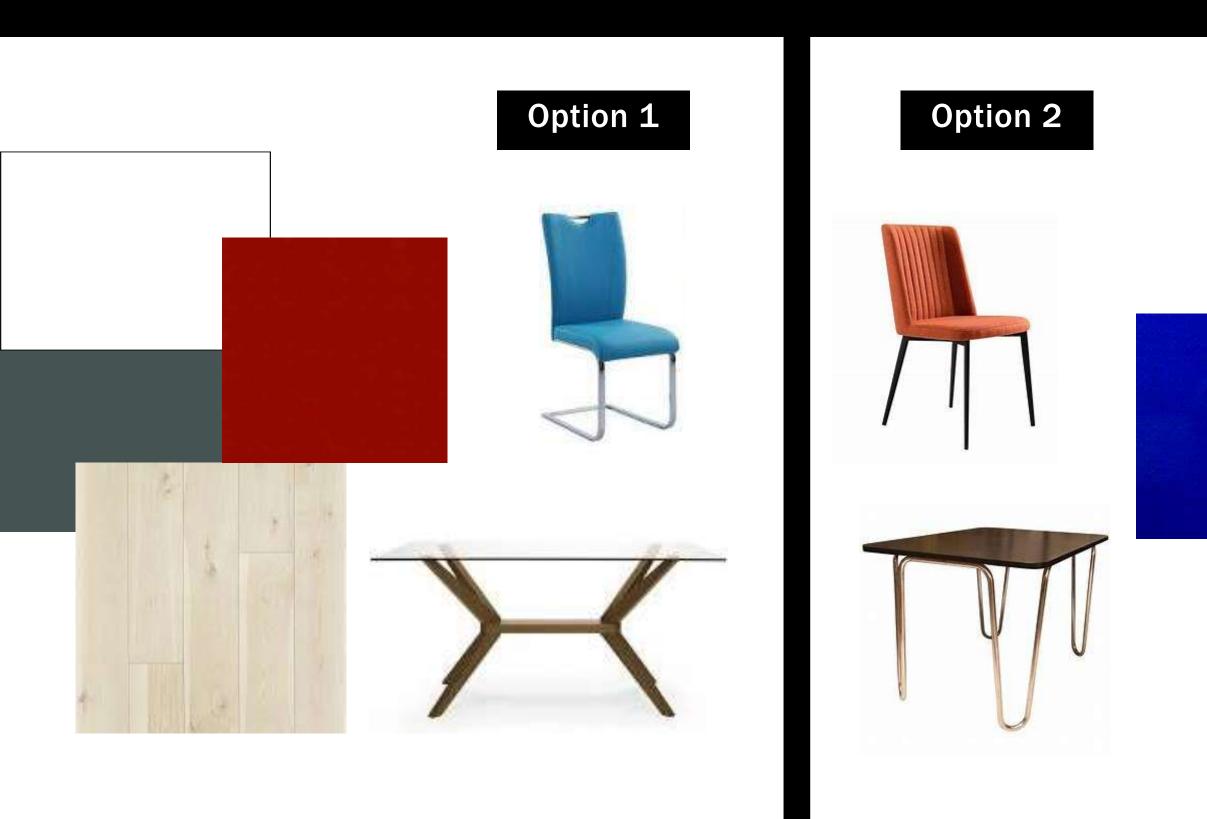

#### **DINING ROOM**

#### Primary Sunset

- Bauhaus Art is known to be very bright and have distinct lines.
- Primary colors are the most popular in Bauhaus art.
- Provides comfort and life to a retired space.

Option 1