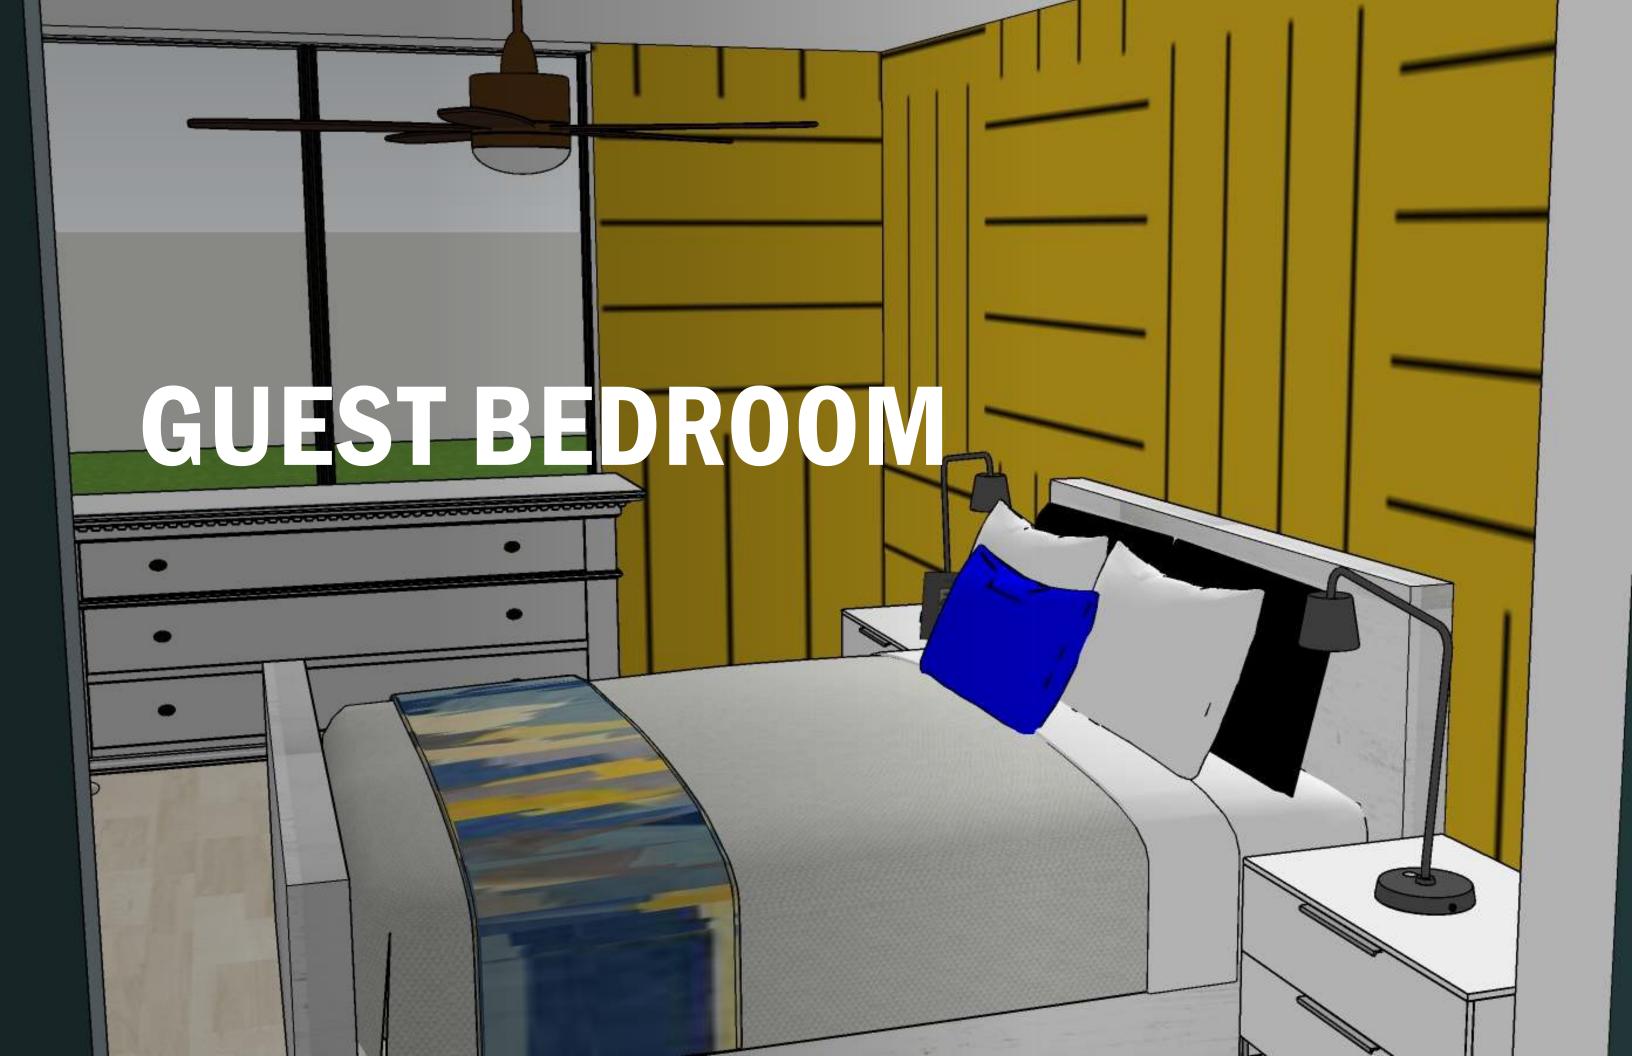

# PORTFOLIO 3

Morghan Wallert IDSN 3202 Spring 2021



## **FURNITURE PLAN**

Scale: 1/8"=1'0"





## **REFLECTED CEILING PLAN**

#### Scale: 1/8"=1'0"

CH for common areas and master bedroom: 10' AFF CH for bathrooms, guestroom, laundry room and foyer: 8'AFF



Fire Alarm

Sprinklers





#### ENTRY

## **DUCT PLAN**

Scale: 1/8"=1'0"





## COLOR RATIONALE

#### Primary Sunset

- Bauhaus Art is known to be very bright and have distinct lines.
- Primary colors are the most popular in Bauhaus art.
- Provides comfort and life to a retired space.



Option 1

#### ENTRY



Option 2







#### KITCHEN







#### LIVING ROOM









#### **DINING ROOM**







#### **MASTER BEDROOM**











## WALKTHROUGH

https://vimeo.com/542303115