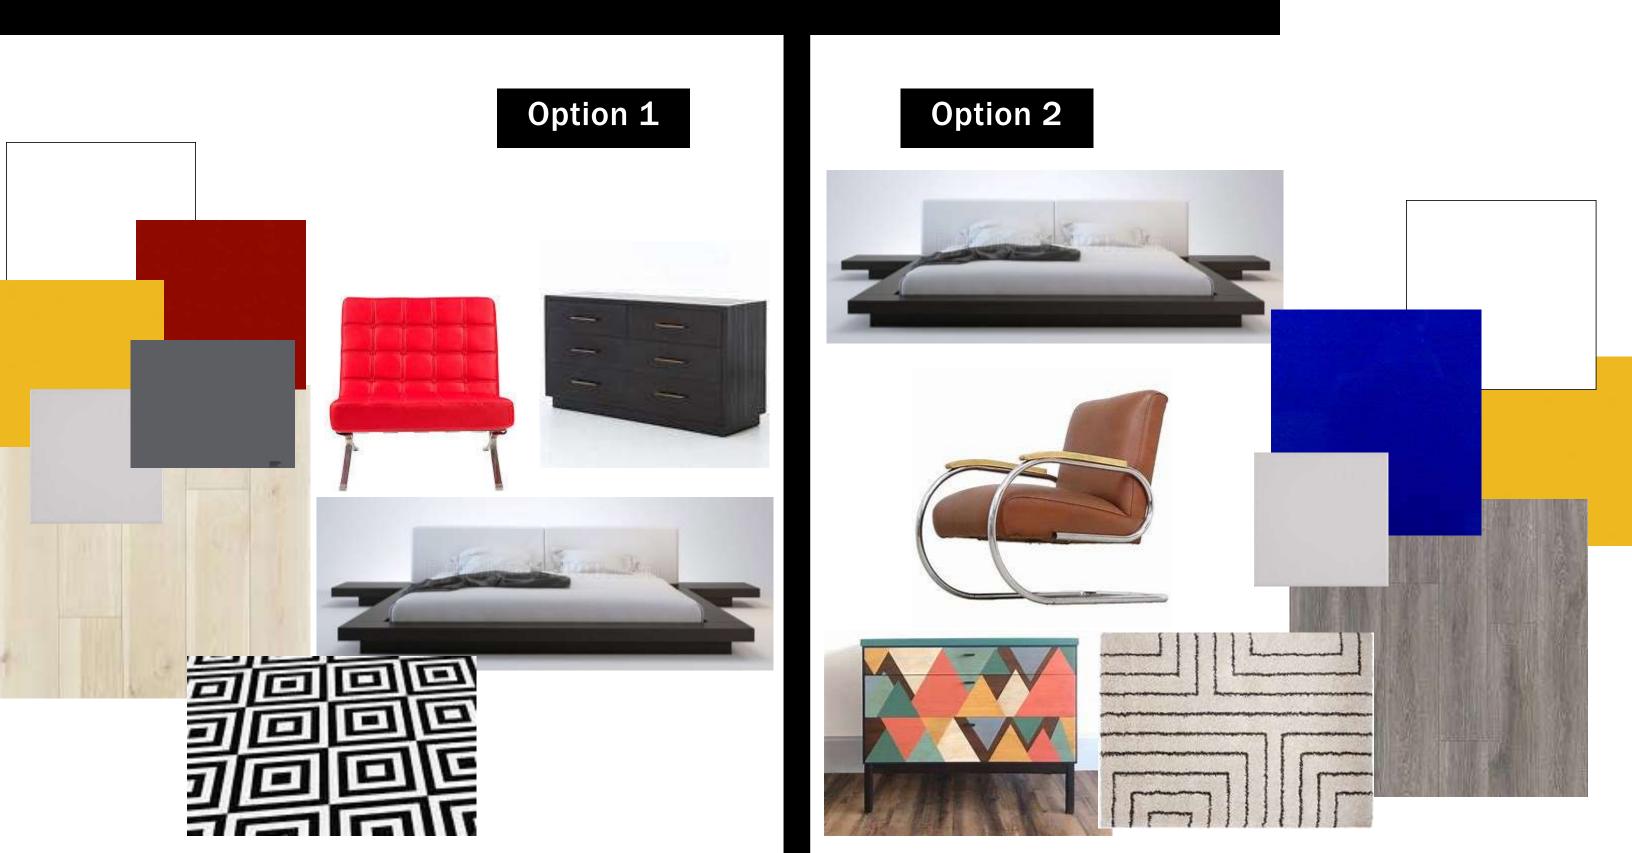

#### Primary Sunset

- Bauhaus Art is known to be very bright and have distinct lines.
- Primary colors are the most popular in Bauhaus art.
- Provides comfort and life to a retired space.

Option 1