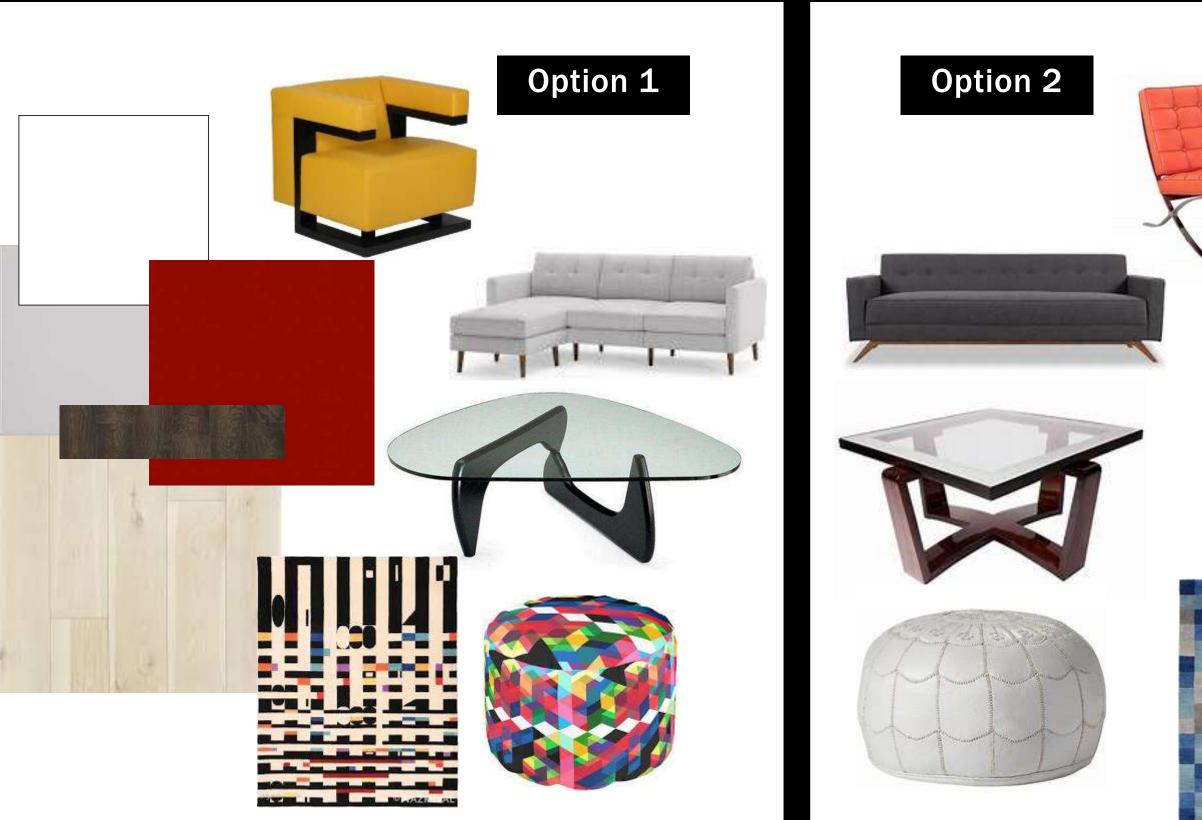

# PORTFOLIO 3

Morghan Wallert IDSN 3202 Spring 2021



## **FURNITURE PLAN**

Scale: 1/8"=1'0"





## **REFLECTED CEILING PLAN**

#### Scale: 1/8"=1'0"

CH for common areas and master bedroom: 10' AFF CH for bathrooms, guestroom, laundry room and foyer: 8'AFF



Fire Alarm

Sprinklers





#### ENTRY

## **DUCT PLAN**

Scale: 1/8"=1'0"





## COLOR RATIONALE

#### Primary Sunset

- Bauhaus Art is known to be very bright and have distinct lines.
- Primary colors are the most popular in Bauhaus art.
- Provides comfort and life to a retired space.



Option 1

#### ENTRY



Option 2







#### KITCHEN







#### LIVING ROOM









#### **DINING ROOM**







#### **MASTER BEDROOM**











## WALKTHROUGH

https://vimeo.com/542303115