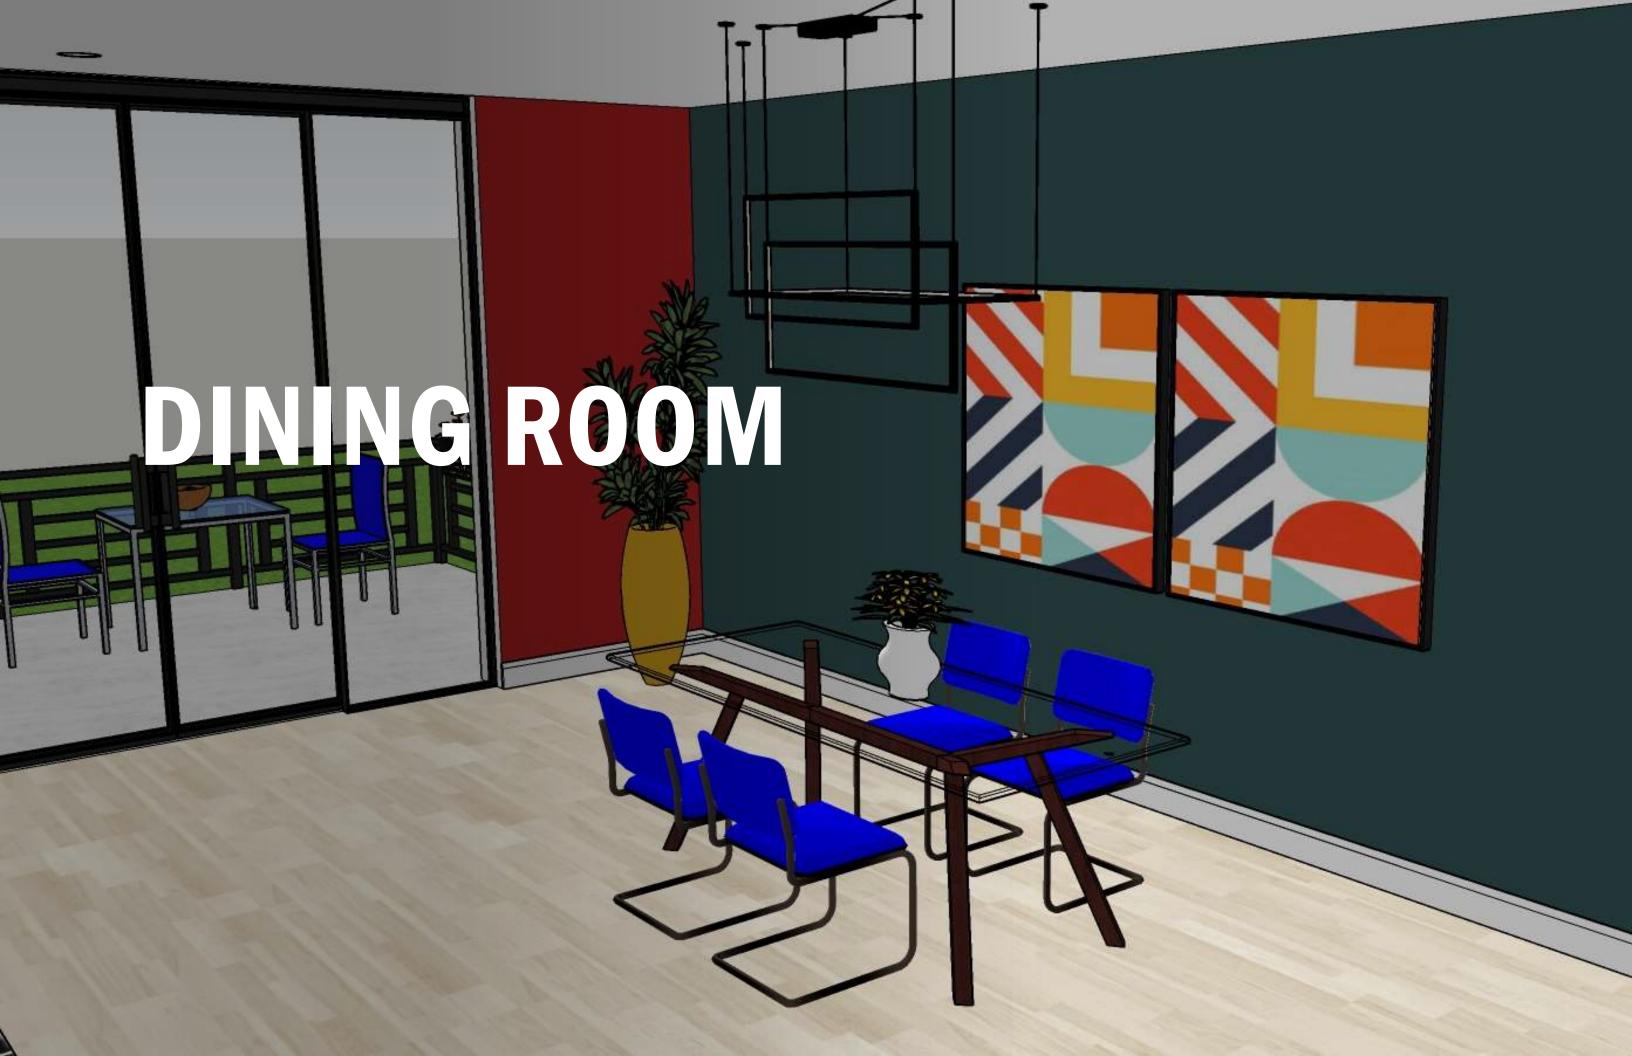

# PORTFOLIO 3

Morghan Wallert IDSN 3202 Spring 2021



## **FURNITURE PLAN**

Scale: 1/8"=1'0"





## **REFLECTED CEILING PLAN**

#### Scale: 1/8"=1'0"

CH for common areas and master bedroom: 10' AFF CH for bathrooms, guestroom, laundry room and foyer: 8'AFF



Fire Alarm

Sprinklers





#### ENTRY

## **DUCT PLAN**

Scale: 1/8"=1'0"





## COLOR RATIONALE

#### Primary Sunset

- Bauhaus Art is known to be very bright and have distinct lines.
- Primary colors are the most popular in Bauhaus art.
- Provides comfort and life to a retired space.



Option 1

#### ENTRY



Option 2







#### KITCHEN







#### LIVING ROOM









#### **DINING ROOM**







#### **MASTER BEDROOM**











## WALKTHROUGH

https://vimeo.com/542303115