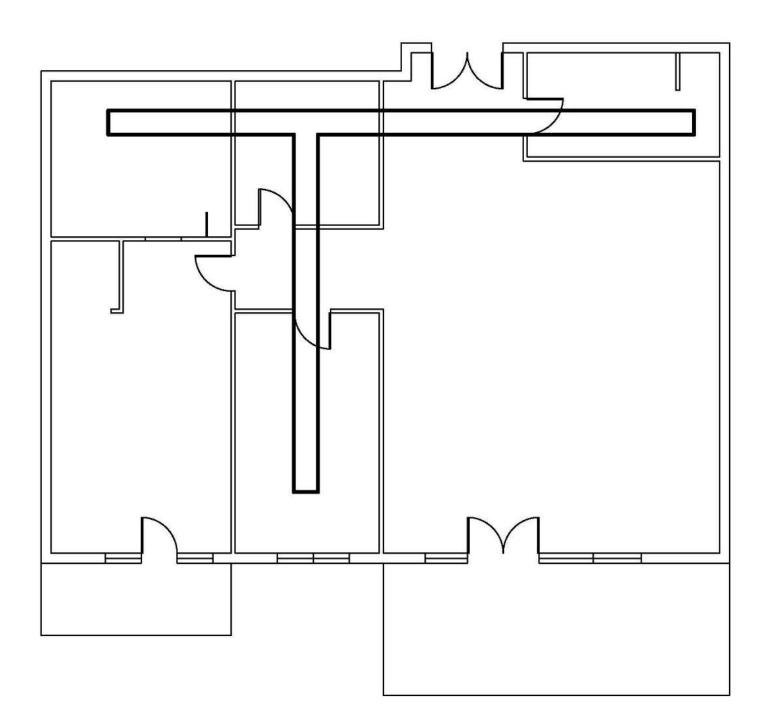

# PORTFOLIO 3

Morghan Wallert IDSN 3202 Spring 2021



## **FURNITURE PLAN**

Scale: 1/8"=1'0"





## **REFLECTED CEILING PLAN**

#### Scale: 1/8"=1'0"

CH for common areas and master bedroom: 10' AFF CH for bathrooms, guestroom, laundry room and foyer: 8'AFF



Fire Alarm

Sprinklers





#### ENTRY

## **DUCT PLAN**

Scale: 1/8"=1'0"





## COLOR RATIONALE

#### Primary Sunset

- Bauhaus Art is known to be very bright and have distinct lines.
- Primary colors are the most popular in Bauhaus art.
- Provides comfort and life to a retired space.



Option 1

#### ENTRY



Option 2







#### KITCHEN







#### LIVING ROOM









#### **DINING ROOM**







#### **MASTER BEDROOM**











## WALKTHROUGH

https://vimeo.com/542303115