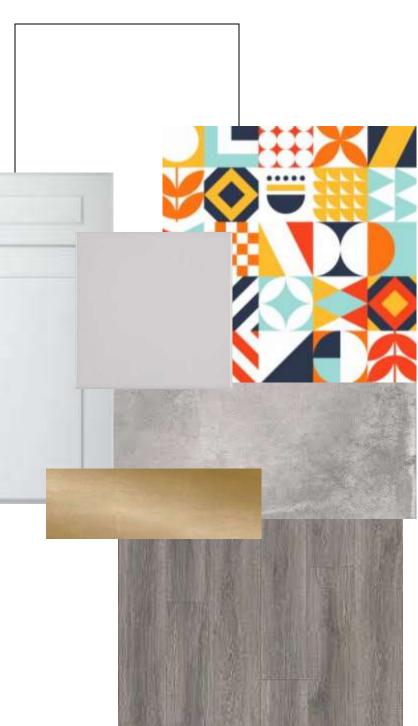

# PORTFOLIO 3

Morghan Wallert IDSN 3202 Spring 2021



## **FURNITURE PLAN**

Scale: 1/8"=1'0"





## **REFLECTED CEILING PLAN**

#### Scale: 1/8"=1'0"

CH for common areas and master bedroom: 10' AFF CH for bathrooms, guestroom, laundry room and foyer: 8'AFF



Fire Alarm

Sprinklers





#### ENTRY

## **DUCT PLAN**

Scale: 1/8"=1'0"





## COLOR RATIONALE

#### Primary Sunset

- Bauhaus Art is known to be very bright and have distinct lines.
- Primary colors are the most popular in Bauhaus art.
- Provides comfort and life to a retired space.



Option 1

#### ENTRY



Option 2







#### KITCHEN







#### LIVING ROOM









#### **DINING ROOM**







#### **MASTER BEDROOM**











## WALKTHROUGH

https://vimeo.com/542303115