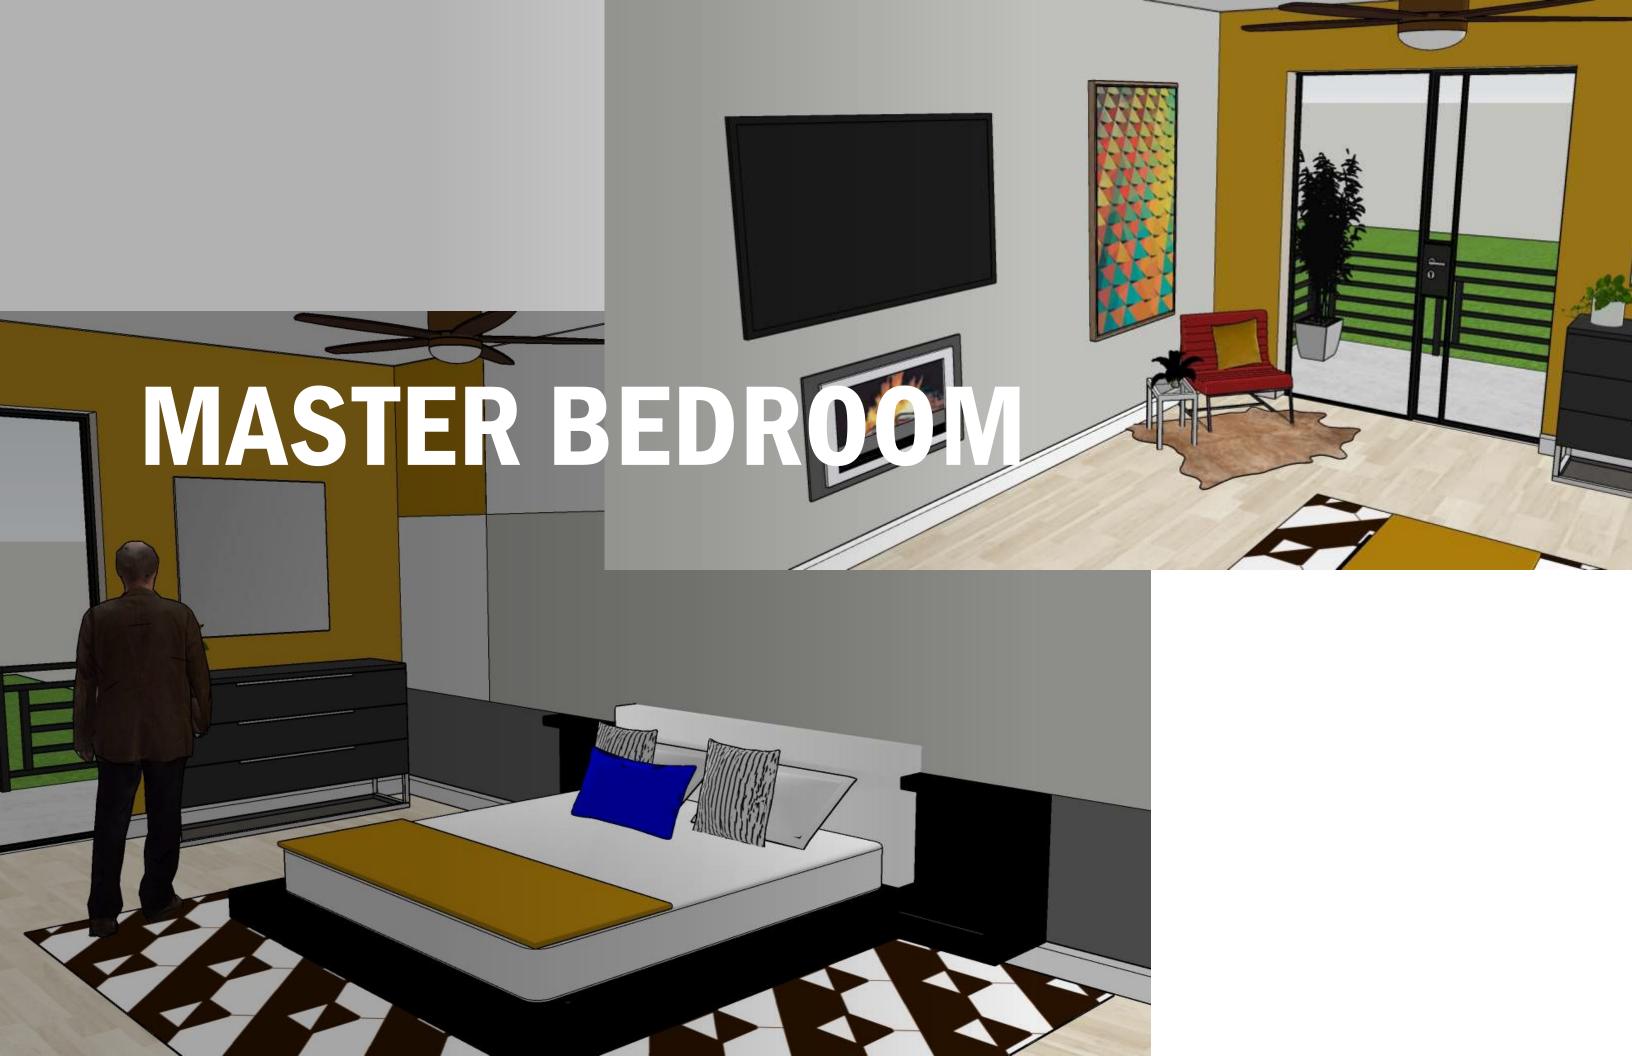

# PORTFOLIO 3

Morghan Wallert IDSN 3202 Spring 2021



## **FURNITURE PLAN**

Scale: 1/8"=1'0"





## **REFLECTED CEILING PLAN**

#### Scale: 1/8"=1'0"

CH for common areas and master bedroom: 10' AFF CH for bathrooms, guestroom, laundry room and foyer: 8'AFF



Fire Alarm

Sprinklers





#### ENTRY

## **DUCT PLAN**

Scale: 1/8"=1'0"





## COLOR RATIONALE

#### Primary Sunset

- Bauhaus Art is known to be very bright and have distinct lines.
- Primary colors are the most popular in Bauhaus art.
- Provides comfort and life to a retired space.



Option 1

#### ENTRY



Option 2







#### KITCHEN







#### LIVING ROOM









#### **DINING ROOM**







#### **MASTER BEDROOM**











## WALKTHROUGH

https://vimeo.com/542303115