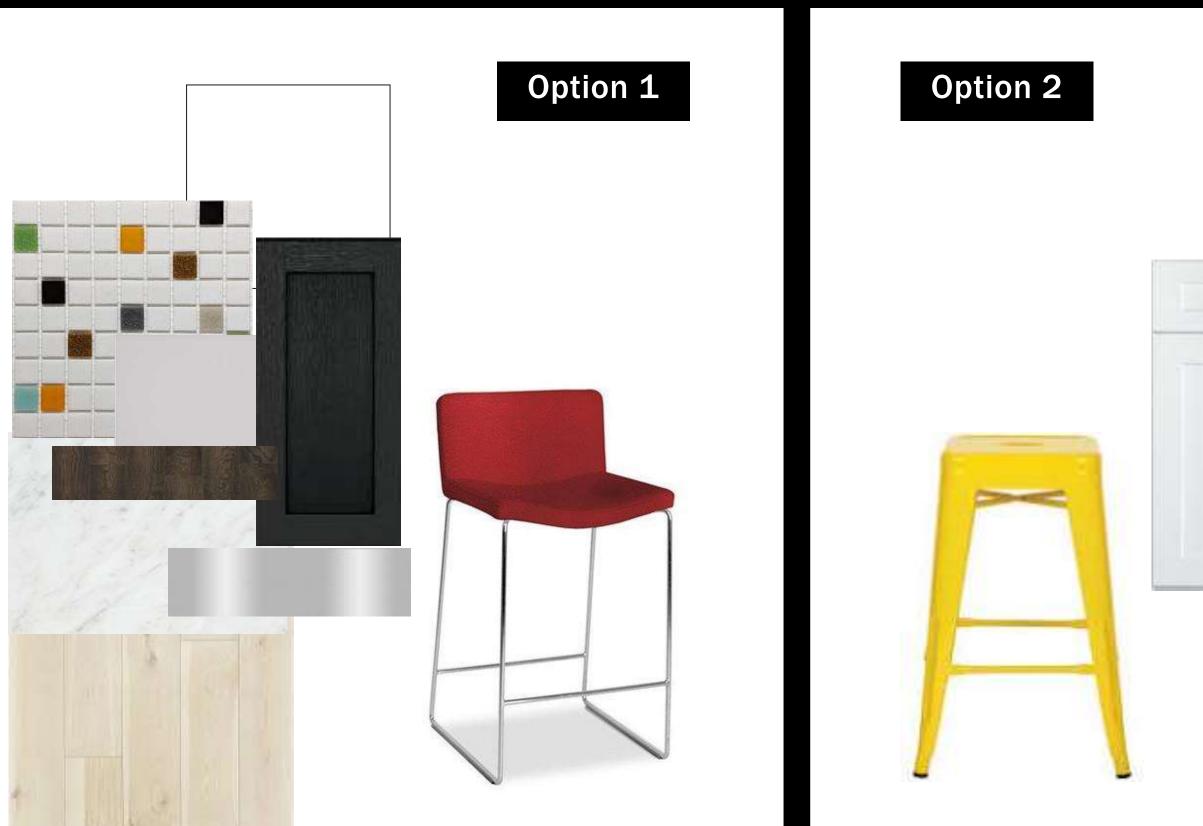

# PORTFOLIO 3

Morghan Wallert IDSN 3202 Spring 2021



## **FURNITURE PLAN**

Scale: 1/8"=1'0"





## **REFLECTED CEILING PLAN**

#### Scale: 1/8"=1'0"

CH for common areas and master bedroom: 10' AFF CH for bathrooms, guestroom, laundry room and foyer: 8'AFF



Fire Alarm

Sprinklers





#### ENTRY

## **DUCT PLAN**

Scale: 1/8"=1'0"





## COLOR RATIONALE

#### Primary Sunset

- Bauhaus Art is known to be very bright and have distinct lines.
- Primary colors are the most popular in Bauhaus art.
- Provides comfort and life to a retired space.



Option 1

#### ENTRY



Option 2







#### KITCHEN







#### LIVING ROOM









#### **DINING ROOM**







#### **MASTER BEDROOM**











## WALKTHROUGH

https://vimeo.com/542303115