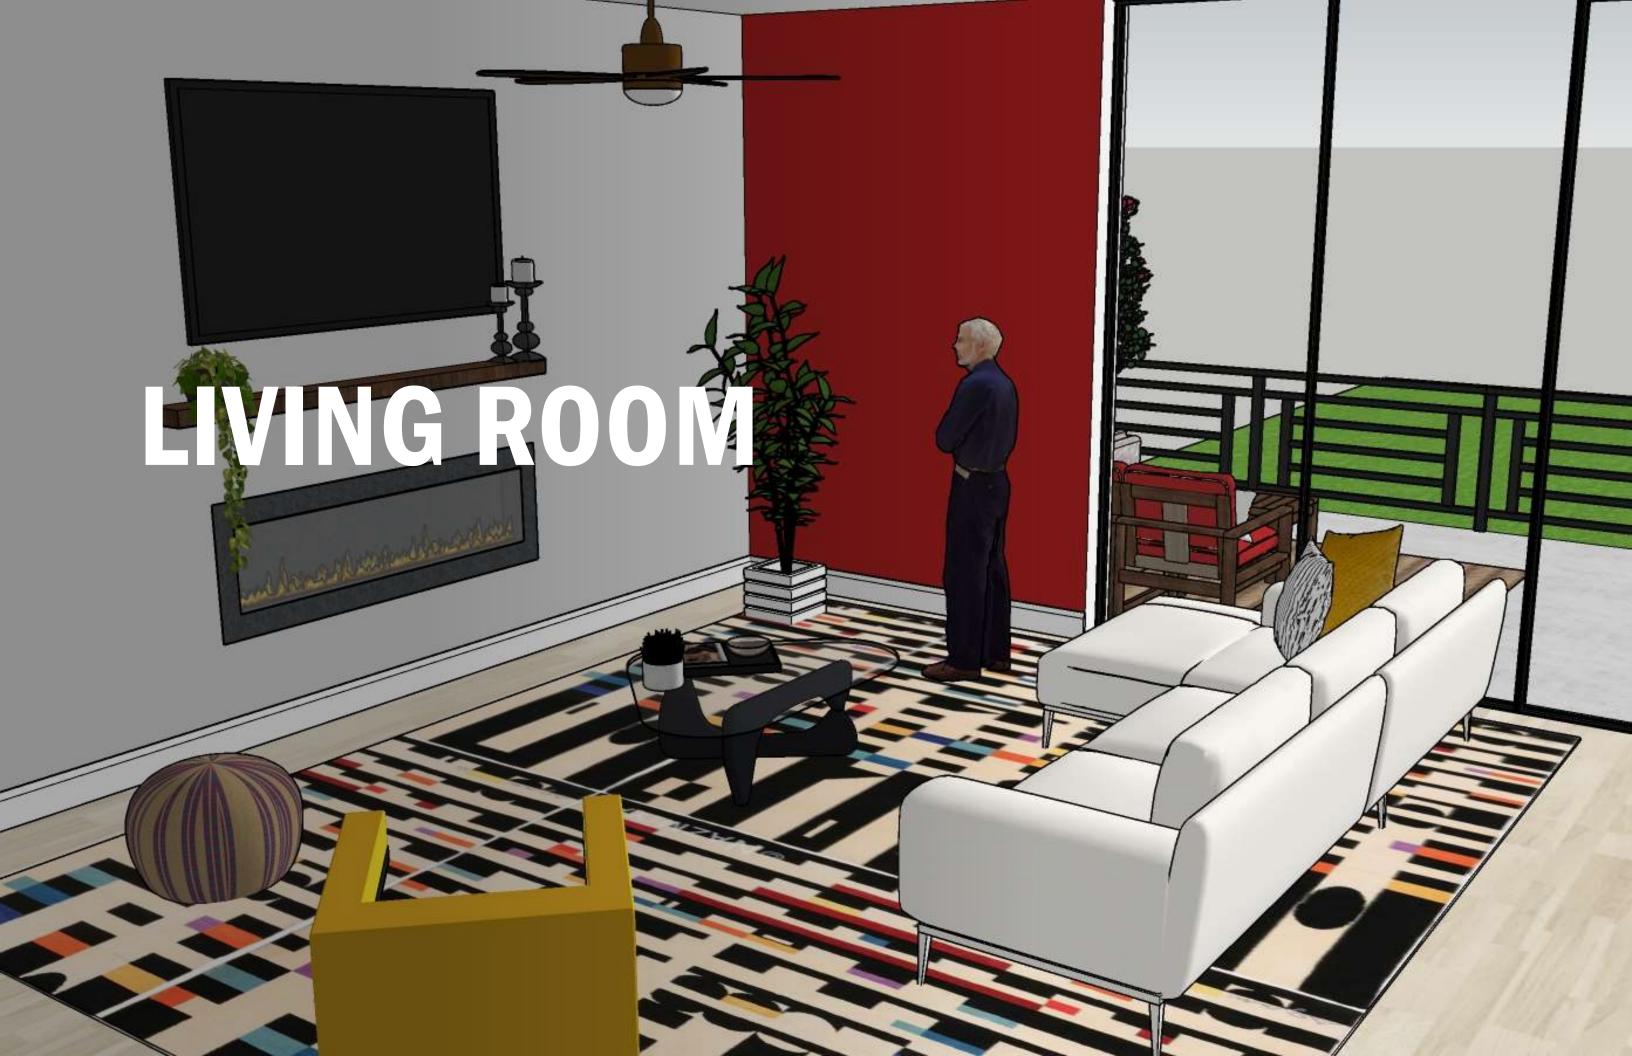

# PORTFOLIO 3

Morghan Wallert IDSN 3202 Spring 2021



## **FURNITURE PLAN**

Scale: 1/8"=1'0"





## **REFLECTED CEILING PLAN**

#### Scale: 1/8"=1'0"

CH for common areas and master bedroom: 10' AFF CH for bathrooms, guestroom, laundry room and foyer: 8'AFF



Fire Alarm

Sprinklers





#### ENTRY

## **DUCT PLAN**

Scale: 1/8"=1'0"





## COLOR RATIONALE

#### Primary Sunset

- Bauhaus Art is known to be very bright and have distinct lines.
- Primary colors are the most popular in Bauhaus art.
- Provides comfort and life to a retired space.



Option 1

#### ENTRY



Option 2







#### KITCHEN







#### LIVING ROOM









#### **DINING ROOM**







#### **MASTER BEDROOM**











## WALKTHROUGH

https://vimeo.com/542303115