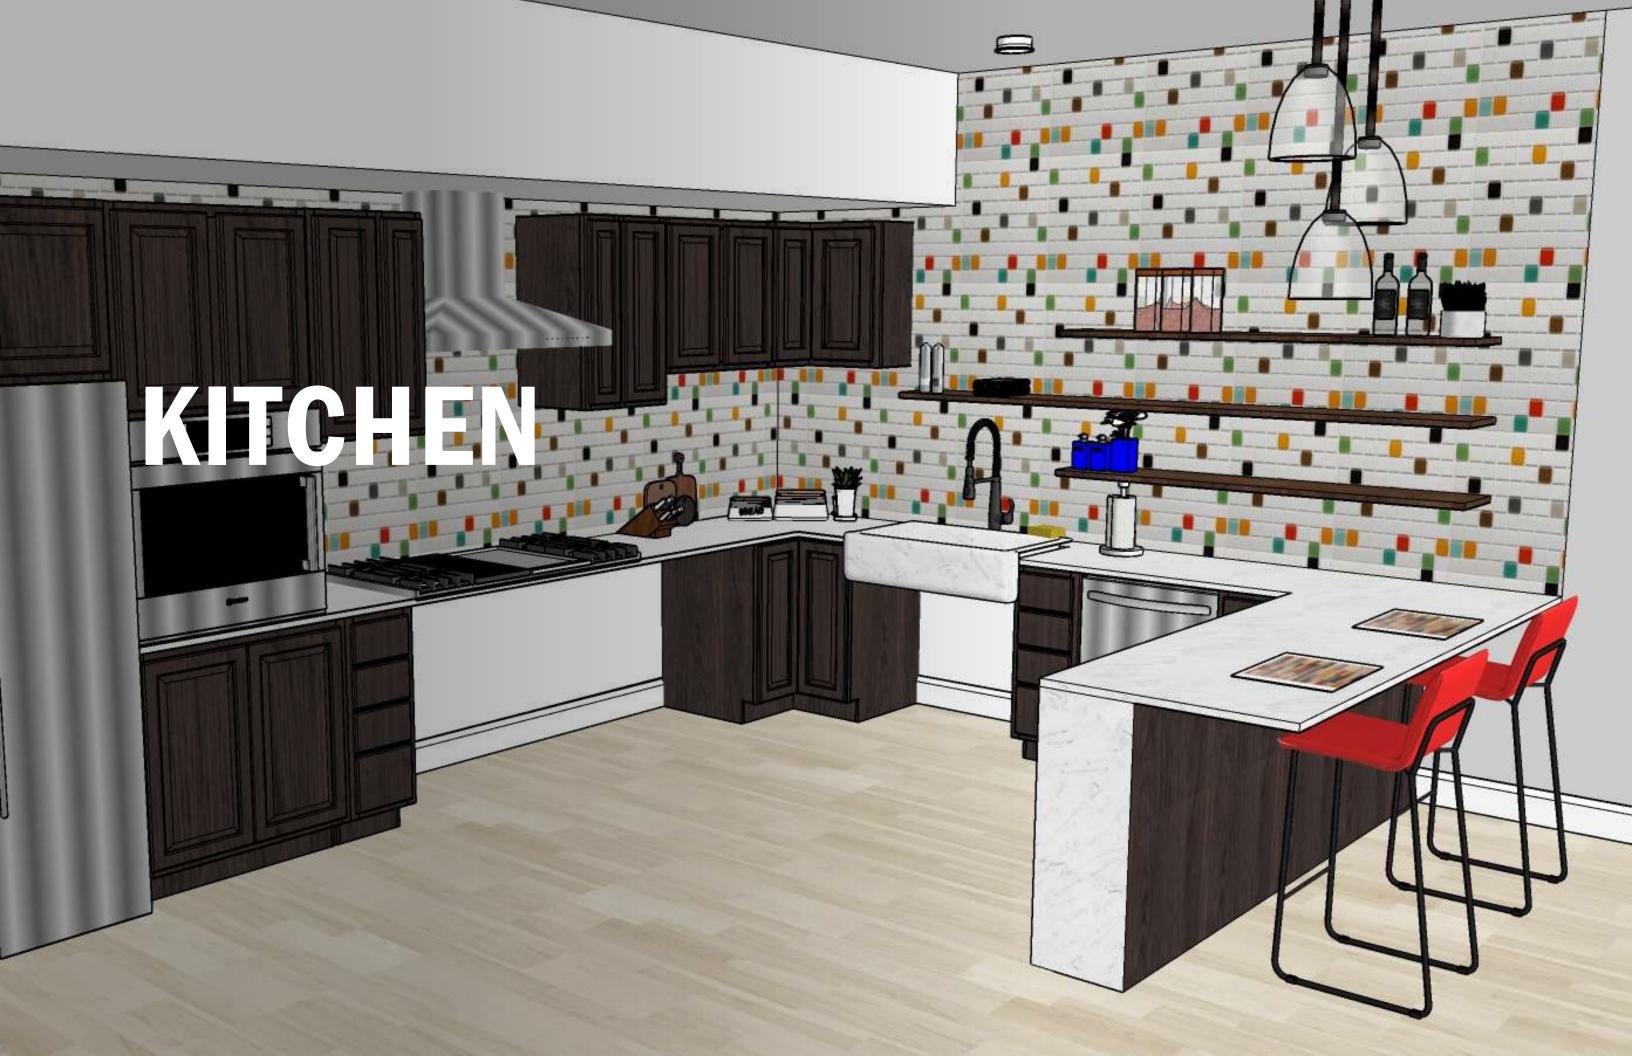

# PORTFOLIO 3

Morghan Wallert IDSN 3202 Spring 2021



## **FURNITURE PLAN**

Scale: 1/8"=1'0"





## **REFLECTED CEILING PLAN**

#### Scale: 1/8"=1'0"

CH for common areas and master bedroom: 10' AFF CH for bathrooms, guestroom, laundry room and foyer: 8'AFF



Fire Alarm

Sprinklers





#### ENTRY

## **DUCT PLAN**

Scale: 1/8"=1'0"





## COLOR RATIONALE

#### Primary Sunset

- Bauhaus Art is known to be very bright and have distinct lines.
- Primary colors are the most popular in Bauhaus art.
- Provides comfort and life to a retired space.



Option 1

#### ENTRY



Option 2







#### KITCHEN







#### LIVING ROOM









#### **DINING ROOM**







#### **MASTER BEDROOM**











## WALKTHROUGH

https://vimeo.com/542303115