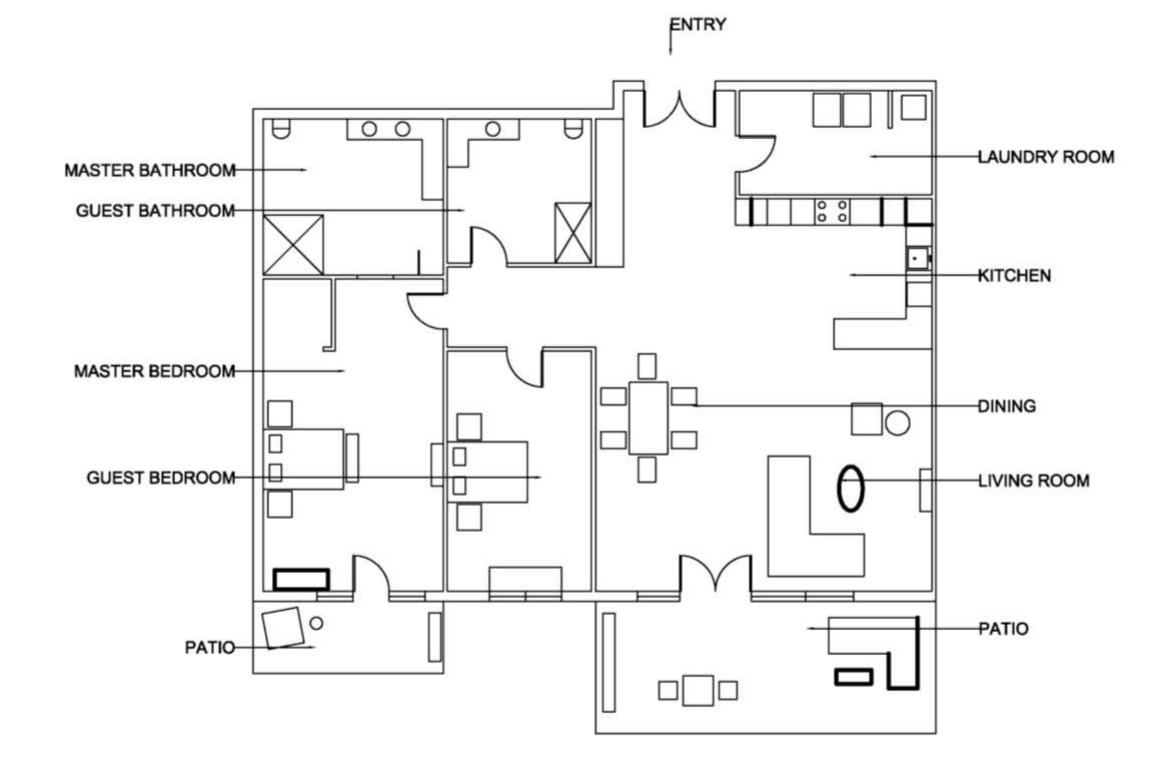

# PORTFOLIO 3

Morghan Wallert IDSN 3202 Spring 2021



## **FURNITURE PLAN**

Scale: 1/8"=1'0"





## **REFLECTED CEILING PLAN**

#### Scale: 1/8"=1'0"

CH for common areas and master bedroom: 10' AFF CH for bathrooms, guestroom, laundry room and foyer: 8'AFF



Fire Alarm

Sprinklers





#### ENTRY

## **DUCT PLAN**

Scale: 1/8"=1'0"





## COLOR RATIONALE

#### Primary Sunset

- Bauhaus Art is known to be very bright and have distinct lines.
- Primary colors are the most popular in Bauhaus art.
- Provides comfort and life to a retired space.



Option 1

#### ENTRY



Option 2







#### KITCHEN







#### LIVING ROOM









#### **DINING ROOM**







#### **MASTER BEDROOM**











## WALKTHROUGH

https://vimeo.com/542303115