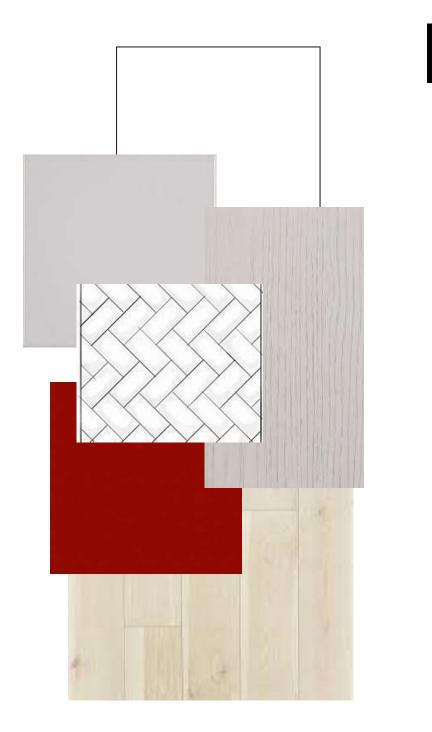

#### Primary Sunset

- Bauhaus Art is known to be very bright and have distinct lines.
- Primary colors are the most popular in Bauhaus art.
- Provides comfort and life to a retired space.

Option 1

#### ENTRY

Option 2