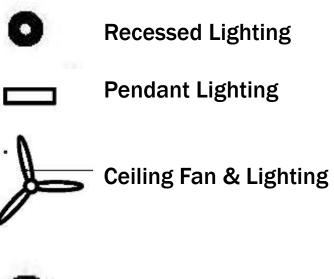

## **REFLECTED CEILING PLAN**

#### Scale: 1/8"=1'0"

CH for common areas and master bedroom: 10' AFF CH for bathrooms, guestroom, laundry room and foyer: 8'AFF

Fire Alarm

Sprinklers