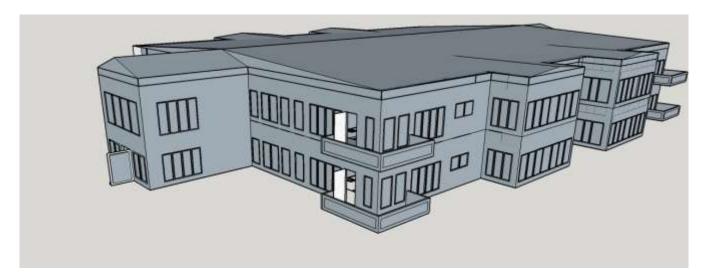

# PORTFOLIO 2

KRISTEN AUGUSTIN IDSN 4500 FALL 2014 GUSTINA

#### **FLOORPLANS**







#### FLOORPLANS — CON'T







## **ELEVATION - KITCHEN**













# ELEVATION — LAUNDRY/ UTILITIES CLOSET



#### ELEVATION — MASTER BEDROOM



#### ELEVATION — MASTER BATHROOM



## **ELEVATION - SUNROOM**















## COLOR SCHEME — OPTION 1



## COLOR SCHEME — OPTION 2



## **FLOORPLAN**



#### **EXTERIOR MASS STUDY**







#### **EXTERIOR MASS STUDY**









# **STAIRS**







## STAIRS CON'T









#### A U-SHAPED KITCHEN FOR EASY MOVEMENT

CIRCULATION/CLEARANCE TO MOVE AROUND EASILY WITH 5' TURNING RADIUS



**CLEAR FLOOR SPACE** 

DOOR OPENING 36" OR WIDER

**POCKET DOORS** 

WALKING IN CLOSETS

CEILING FANS IN BEDROOMS & SUNROOM

OPEN - CONCEPT DINING/ LIVING ROOM AREA



#### HISTORICAL PRECEDENT





MOLDING - CROWN & FLOOR

HIGHLY DECORATIVE LAMPS

DARK WOODS - FLOORING

CLEAN - COOL COLOR SCHEME (LIGHT WALLS)

HIGH CEILINGS (LIVING/DINING ROOM, BEDROOM, ETC.)

TALL, ROUND WINDOWS







#### **HUMAN BEHAVIOR**





NON-SLIP FLOORING & BATHTUBS
HAND RAILS IN RESTROOMS
NO STAIRS

WIDER DOORWAYS AND HALLWAYS

RESORT/SPA STYLE ATMOSPHERE

QUIET ENVIRONMENT

GATED FACILITIES FOR SAFETY