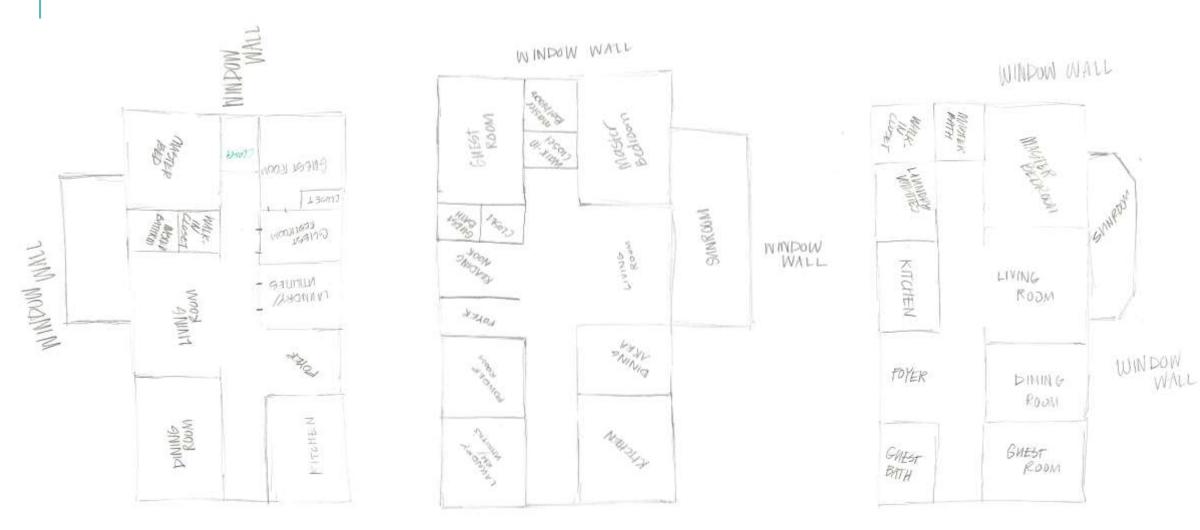

# PORTFOLIO 2

KRISTEN AUGUSTIN IDSN 4500 FALL 2014 GUSTINA

#### **FLOORPLANS**







#### FLOORPLANS — CON'T







## **ELEVATION - KITCHEN**













# ELEVATION — LAUNDRY/ UTILITIES CLOSET



#### ELEVATION — MASTER BEDROOM



#### ELEVATION — MASTER BATHROOM



## **ELEVATION - SUNROOM**















## COLOR SCHEME — OPTION 1



## COLOR SCHEME — OPTION 2



## **FLOORPLAN**



#### **EXTERIOR MASS STUDY**







#### **EXTERIOR MASS STUDY**









# **STAIRS**







## STAIRS CON'T









#### A U-SHAPED KITCHEN FOR EASY MOVEMENT

CIRCULATION/CLEARANCE TO MOVE AROUND EASILY WITH 5' TURNING RADIUS



**CLEAR FLOOR SPACE** 

DOOR OPENING 36" OR WIDER

**POCKET DOORS** 

WALKING IN CLOSETS

CEILING FANS IN BEDROOMS & SUNROOM

OPEN - CONCEPT DINING/ LIVING ROOM AREA



#### HISTORICAL PRECEDENT





MOLDING - CROWN & FLOOR

HIGHLY DECORATIVE LAMPS

DARK WOODS - FLOORING

CLEAN - COOL