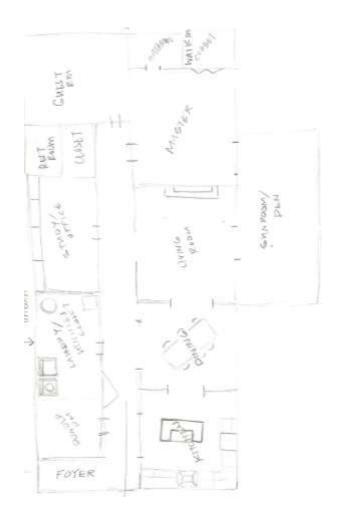

# PORTFOLIO 2

KRISTEN AUGUSTIN IDSN 4500 FALL 2014 GUSTINA

#### **FLOORPLANS**







#### FLOORPLANS — CON'T







## **ELEVATION - KITCHEN**













# ELEVATION — LAUNDRY/ UTILITIES CLOSET



#### ELEVATION — MASTER BEDROOM



#### ELEVATION — MASTER BATHROOM



## **ELEVATION - SUNROOM**















## COLOR SCHEME — OPTION 1



## COLOR SCHEME — OPTION 2



## **FLOORPLAN**



#### **EXTERIOR MASS STUDY**







#### **EXTERIOR MASS STUDY**









# **STAIRS**







## STAIRS CON'T









#### A U-SHAPED KITCHEN FOR EASY MOVEMENT

CIRCULATION/CLEARANCE TO MOVE AROUND EASILY WITH 5' TURNING RADIUS



**CLEAR FLOOR SPACE** 

DOOR OPENING 36" OR WIDER

**POCKET DOORS** 

WALKING IN CLOSETS

CEILING FANS IN BEDROOMS & SUNROOM

OPEN - CONCEPT DINING/ LIVING ROOM AREA



#### HISTORICAL PRECEDENT





MOLDING - CROWN & FLOOR

HIGHLY DECORATIVE LAMPS

DARK