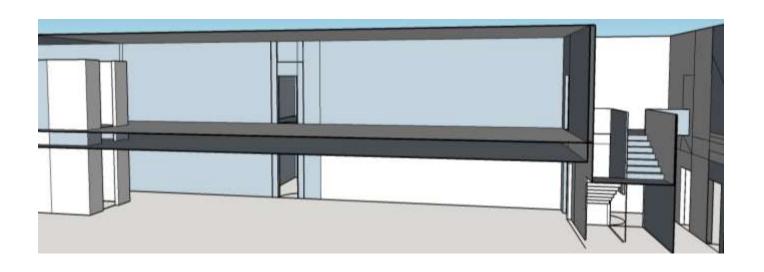

# PORTFOLIO 2

KRISTEN AUGUSTIN IDSN 4500 FALL 2014 GUSTINA

#### **FLOORPLANS**







#### FLOORPLANS — CON'T







## **ELEVATION - KITCHEN**













# ELEVATION — LAUNDRY/ UTILITIES CLOSET



#### ELEVATION — MASTER BEDROOM



#### ELEVATION — MASTER BATHROOM



## **ELEVATION - SUNROOM**















## COLOR SCHEME — OPTION 1



## COLOR SCHEME — OPTION 2



## **FLOORPLAN**



#### **EXTERIOR MASS STUDY**







#### **EXTERIOR MASS STUDY**









# **STAIRS**







## STAIRS CON'T









#### A U-SHAPED KITCHEN FOR EASY MOVEMENT

CIRCULATION/CLEARANCE TO MOVE AROUND EASILY WITH 5' TURNING RADIUS



**CLEAR FLOOR SPACE** 

DOOR OPENING 36" OR WIDER

**POCKET DOORS** 

WALKING IN CLOSETS

CEILING FANS IN BEDROOMS & SUNROOM

OPEN - CONCEPT DINING/ LIVING ROOM AREA



#### HISTORICAL PRECEDENT





MOLDING - CROWN & FLOOR

HIGHLY DECORATIVE LAMPS

DARK WOODS - FLOORING

CLEAN - COOL COLOR SCHEME (LIGHT WALLS)

HIGH CEILINGS (LIVING/DINING ROOM, BEDROOM, ETC.)

TALL, ROUND WINDOWS







#### **HUMAN BEHAVIOR**





NON-SLIP FLOORING & BATHTUBS
HAND RAILS IN RESTROOMS
NO STAIRS

WIDER DOORWAYS AND HALLWAYS

RESORT/SPA STYLE ATMOSPHERE

QUIET ENVIRONMENT

GATED FACILITIES FOR SAFETY