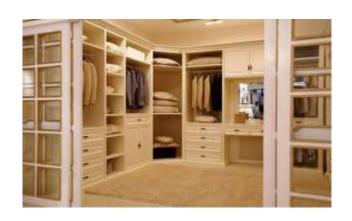

#### A U-SHAPED KITCHEN FOR EASY MOVEMENT

CIRCULATION/CLEARANCE TO MOVE AROUND EASILY WITH 5' TURNING RADIUS

**CLEAR FLOOR SPACE** 

DOOR OPENING 36" OR WIDER

**POCKET DOORS** 

WALKING IN CLOSETS

CEILING FANS IN BEDROOMS & SUNROOM