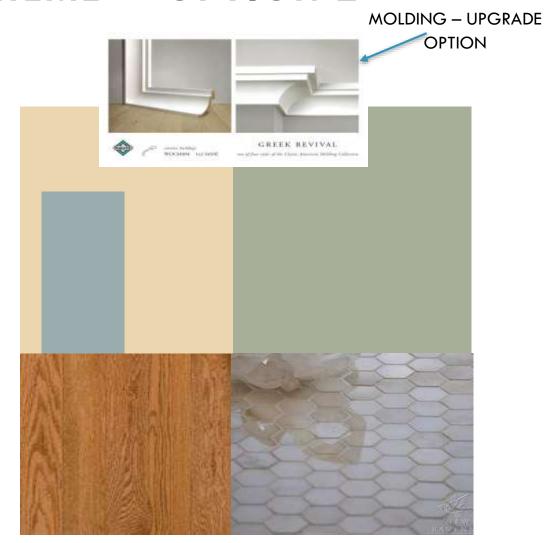

# PORTFOLIO 2

KRISTEN AUGUSTIN IDSN 4500 FALL 2014 GUSTINA

#### **FLOORPLANS**







#### FLOORPLANS — CON'T







## **ELEVATION - KITCHEN**













# ELEVATION — LAUNDRY/ UTILITIES CLOSET



#### ELEVATION — MASTER BEDROOM



#### ELEVATION — MASTER BATHROOM



## **ELEVATION - SUNROOM**















## COLOR SCHEME — OPTION 1



## COLOR SCHEME — OPTION 2



## **FLOORPLAN**



#### **EXTERIOR MASS STUDY**







#### **EXTERIOR MASS STUDY**









# **STAIRS**







## STAIRS CON'T









#### A U-SHAPED KITCHEN FOR EASY MOVEMENT

CIRCULATION/CLEARANCE TO MOVE AROUND EASILY WITH 5' TURNING RADIUS



**CLEAR FLOOR SPACE** 

DOOR OPENING 36" OR WIDER

**POCKET DOORS** 

WALKING IN CLOSETS

CEILING FANS IN BEDROOMS & SUNROOM

OPEN - CONCEPT DINING/ LIVING ROOM AREA



#### HISTORICAL PRECEDENT





MOLDING - CROWN & FLOOR

HIGHLY DECORATIVE LAMPS

DARK WOODS - FLOORING

CLEAN - COOL COLOR SCHEME (LIGHT WALLS)

HIGH CEILINGS (LIVING/DINING ROOM, BEDROOM, ETC.)

TALL, ROUND WINDOWS







#### **HUMAN BEHAVIOR**





NON-SLIP FLOORING & BATHTUBS
HAND RAILS IN RESTROOMS
NO STAIRS

WIDER DOORWAYS AND HALLWAYS

RESORT/SPA STYLE ATMOSPHERE

QUI