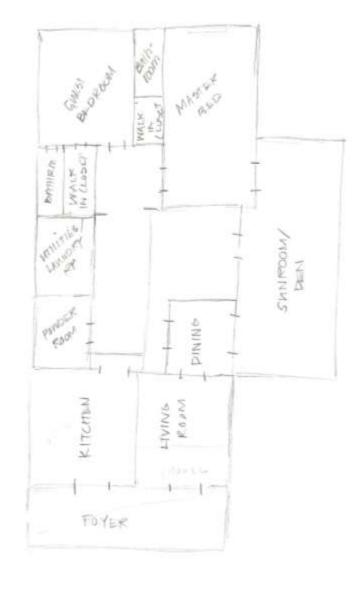

# PORTFOLIO 2

KRISTEN AUGUSTIN IDSN 4500 FALL 2014 GUSTINA

#### **FLOORPLANS**







#### FLOORPLANS — CON'T







## **ELEVATION - KITCHEN**













# ELEVATION — LAUNDRY/ UTILITIES CLOSET



#### ELEVATION — MASTER BEDROOM



#### ELEVATION — MASTER BATHROOM



## **ELEVATION - SUNROOM**















## COLOR SCHEME — OPTION 1



## COLOR SCHEME — OPTION 2



## **FLOORPLAN**



#### **EXTERIOR MASS STUDY**







#### **EXTERIOR MASS STUDY**









# **STAIRS**







## STAIRS CON'T









#### A U-SHAPED KITCHEN FOR EASY MOVEMENT

CIRCULATION/CLEARANCE TO MOVE AROUND EASILY WITH 5' TURNING RADIUS



**CLEAR FLOOR SPACE** 

DOOR OPENING 36" OR WIDER

**POCKET DOORS** 

WALKING IN CLOSETS

CEILING FANS IN BEDROOMS & SUNROOM

OPEN - CONCEPT DINING/ LIVING ROOM AREA



#### HISTORICAL PRECEDENT





MOLDING - CROWN & FLOOR

HIGHLY DECORATIVE LAMPS

DARK WOOD