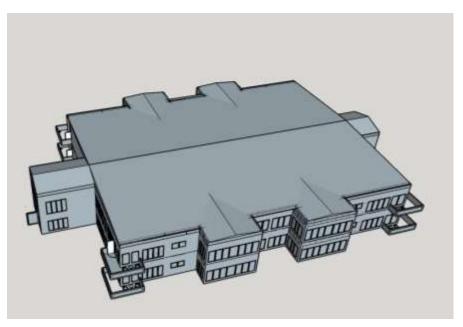

# PORTFOLIO 2

KRISTEN AUGUSTIN IDSN 4500 FALL 2014 GUSTINA

#### **FLOORPLANS**







#### FLOORPLANS — CON'T







## **ELEVATION - KITCHEN**













# ELEVATION — LAUNDRY/ UTILITIES CLOSET



#### ELEVATION — MASTER BEDROOM



#### ELEVATION — MASTER BATHROOM



## **ELEVATION - SUNROOM**















## COLOR SCHEME — OPTION 1



## COLOR SCHEME — OPTION 2



## **FLOORPLAN**



#### **EXTERIOR MASS STUDY**







#### **EXTERIOR MASS STUDY**









# **STAIRS**







## STAIRS CON'T









#### A U-SHAPED KITCHEN FOR EASY MOVEMENT

CIRCULATION/CLEARANCE TO MOVE AROUND EASILY WITH 5' TURNING RADIUS



**CLEAR FLOOR SPACE** 

DOOR OPENING 36" OR WIDER

**POCKET DOORS** 

WALKING IN CLOSETS

CEILING FANS IN BEDROOMS & SUNROOM

OPEN - CONCEPT DINING/ LIVING ROOM AREA



#### HISTORICAL PRECEDENT





MOLDING - CROWN & FLOOR

HIGHLY DECORATIVE LAMPS

DARK WOODS - FLOORING

CLEAN - COOL COLOR SCHEME (LIGHT WALLS)

HIGH CEILINGS (LIVING/DINING ROOM, BEDROOM, ETC.)

TALL, ROUND WINDOWS







#### **HUMAN BEHAVIOR**





NON-SLIP FLOORING & BATHTUBS
HAND RAILS IN RESTROOMS
NO STAIRS

WIDER DOORWAYS AND HALLWAYS

RESORT/SPA STYLE ATMOSPHERE

QUIET ENVIRONMENT

GATED FACILITIES FOR SAFETY