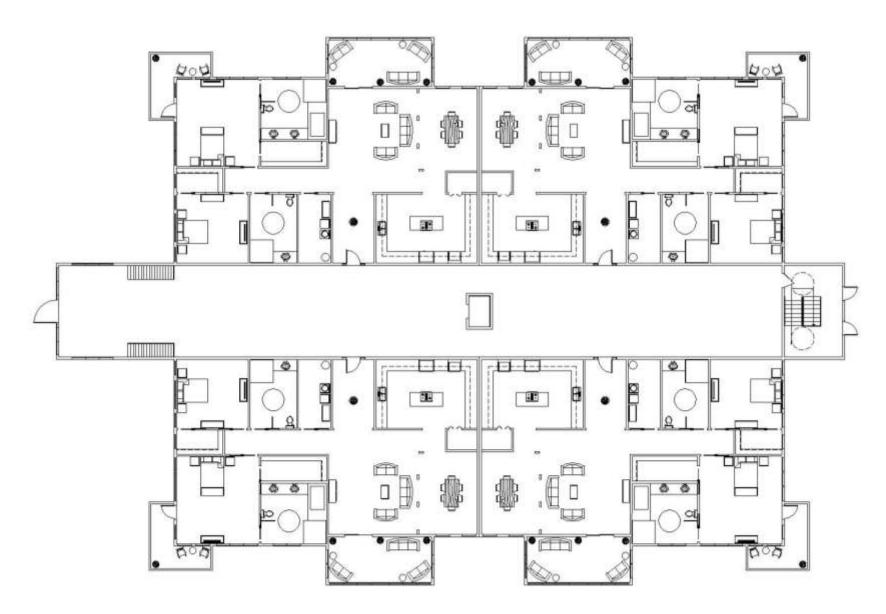

# PORTFOLIO 2

KRISTEN AUGUSTIN IDSN 4500 FALL 2014 GUSTINA

#### **FLOORPLANS**







#### FLOORPLANS — CON'T







## **ELEVATION - KITCHEN**













# ELEVATION — LAUNDRY/ UTILITIES CLOSET



#### ELEVATION — MASTER BEDROOM



#### ELEVATION — MASTER BATHROOM



## **ELEVATION - SUNROOM**















## COLOR SCHEME — OPTION 1



## COLOR SCHEME — OPTION 2



## **FLOORPLAN**



#### **EXTERIOR MASS STUDY**







#### **EXTERIOR MASS STUDY**









# **STAIRS**







## STAIRS CON'T









#### A U-SHAPED KITCHEN FOR EASY MOVEMENT

CIRCULATION/CLEARANCE TO MOVE AROUND EASILY WITH 5' TURNING RADIUS



**CLEAR FLOOR SPACE** 

DOOR OPENING 36" OR WIDER

**POCKET DOORS** 

WALKING IN CLOSETS

CEILING FANS IN BEDROOMS & SUNROOM

OPEN - CONCEPT DINING/ LIVING ROOM AREA



#### HISTORICAL PRECEDENT





MOLDING - CROWN & FLOOR

HIGHLY DECORATIVE LAMPS

DARK WOODS - FLOORING

CLEAN - COOL COLOR SCHEME (LIGHT WALLS)

HIGH CEILINGS (LIVING/DINING ROOM, BEDROOM, ETC.)

TALL, ROUND WINDOWS







#### **HUMAN BEHAVIOR**





NON-SLIP FLOORING & BATHTUBS
HAND RAILS IN RESTROOMS
NO STAIRS

WIDER DOORWAYS AND HALLWAYS

RESORT/SPA STYLE ATMOSPHERE

QUIET ENVIRONMENT

GATE