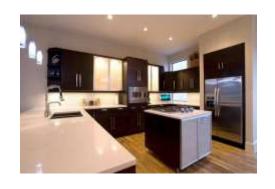

## **ELEVATION - KITCHEN**

#### A U-SHAPED KITCHEN FOR EASY MOVEMENT

CIRCULATION/CLEARANCE TO MOVE AROUND EASILY WITH 5' TURNING RADIUS

**CLEAR FLOOR SPACE** 

DOOR OPENING 36" OR WIDER

**POCKET DOORS** 

WALKING IN CLOSETS

CEILING FANS IN BEDROOMS & SUNROOM