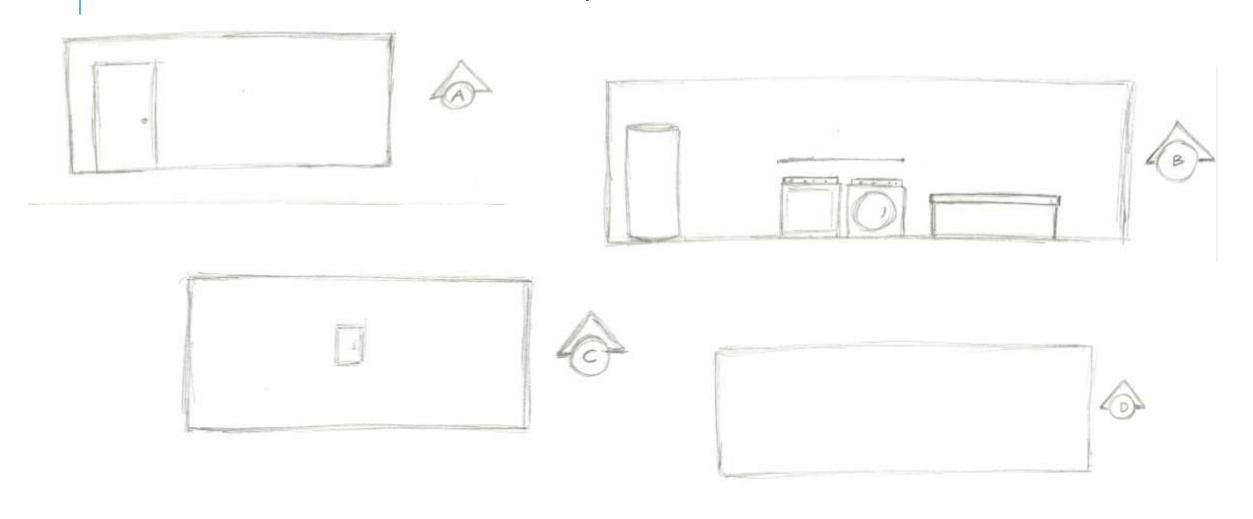

# ELEVATION — LAUNDRY/ UTILITIES CLOSET

#### ELEVATION — MASTER BEDROOM

#### ELEVATION — MASTER BATHROOM