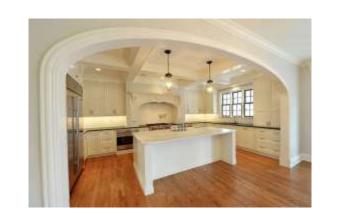

#### A U-SHAPED KITCHEN FOR EASY MOVEMENT

CIRCULATION/CLEARANCE TO MOVE AROUND EASILY WITH 5' TURNING RADIUS

**CLEAR FLOOR SPACE** 

DOOR OPENING 36" OR WIDER

**POCKET DOORS** 

WALKING IN CLOSETS

CEILING FANS IN BEDROOMS & SUNROOM