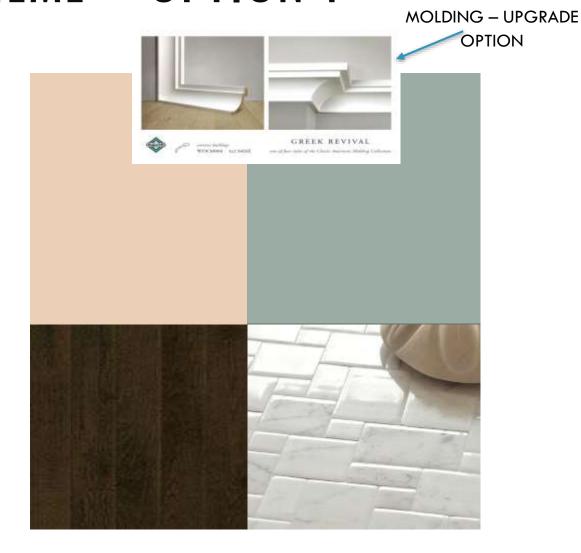

# PORTFOLIO 2

KRISTEN AUGUSTIN IDSN 4500 FALL 2014 GUSTINA

#### **FLOORPLANS**







#### FLOORPLANS — CON'T







## **ELEVATION - KITCHEN**













# ELEVATION — LAUNDRY/ UTILITIES CLOSET



#### ELEVATION — MASTER BEDROOM



#### ELEVATION — MASTER BATHROOM



## **ELEVATION - SUNROOM**















## COLOR SCHEME — OPTION 1



## COLOR SCHEME — OPTION 2



## **FLOORPLAN**



#### **EXTERIOR MASS STUDY**







#### **EXTERIOR MASS STUDY**









# **STAIRS**







## STAIRS CON'T









#### A U-SHAPED KITCHEN FOR EASY MOVEMENT

CIRCULATION/CLEARANCE TO MOVE AROUND EASILY WITH 5' TURNING RADIUS



**CLEAR FLOOR SPACE** 

DOOR OPENING 36" OR WIDER

**POCKET DOORS** 

WALKING IN CLOSETS

CEILING FANS IN BEDROOMS & SUNROOM

OPEN - CONCEPT DINING/ LIVING ROOM AREA



#### HISTORICAL PRECEDENT





MOLDING - CROWN & FLOOR

HIGHLY DECORATIVE LAMPS

DARK WOODS - FLOORING

CLEAN - COOL COLOR SCHEME (LIGHT WALLS)

HIGH CEILINGS (LIVING/DINING ROOM, BEDROOM, ETC.)

TALL, ROUND WINDOWS







#### **HUMAN BEHAVIOR**





NON-SLIP FLOORING & BATHTUBS
HAND RAILS IN RESTROOMS
NO STAIRS

WIDER DOORWAYS AND HALLWAYS

RE