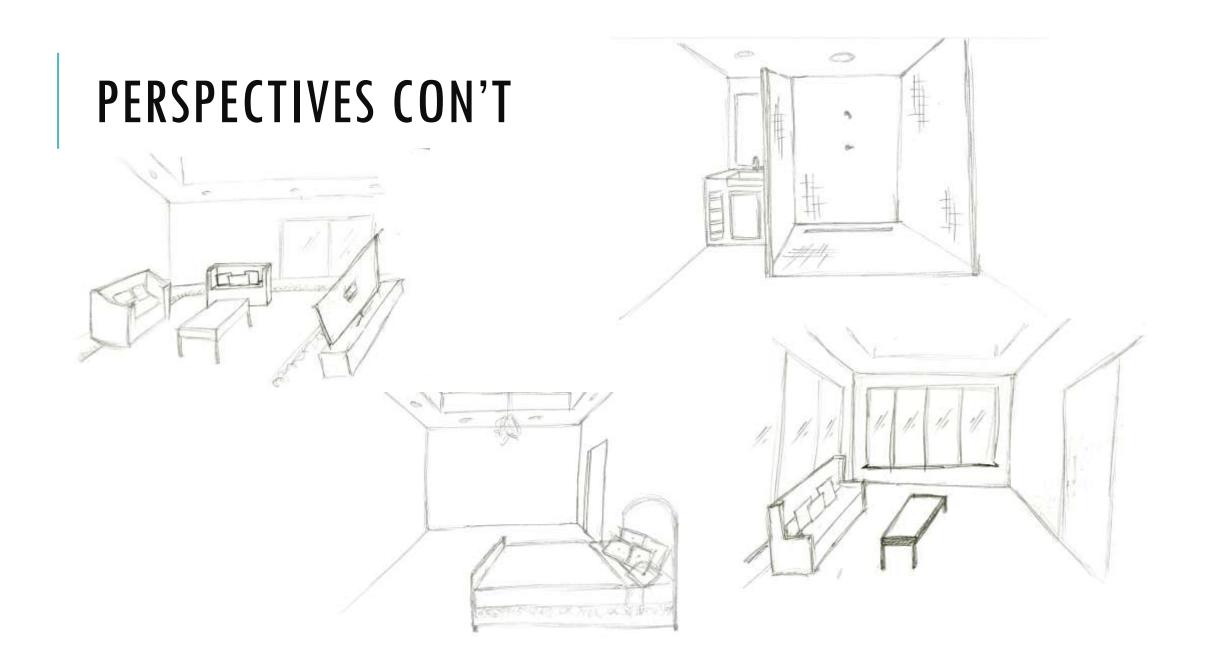

# PORTFOLIO 2

KRISTEN AUGUSTIN IDSN 4500 FALL 2014 GUSTINA

#### **FLOORPLANS**







#### FLOORPLANS — CON'T







## **ELEVATION - KITCHEN**













# ELEVATION — LAUNDRY/ UTILITIES CLOSET



#### ELEVATION — MASTER BEDROOM



#### ELEVATION — MASTER BATHROOM



## **ELEVATION - SUNROOM**















## COLOR SCHEME — OPTION 1



## COLOR SCHEME — OPTION 2



## **FLOORPLAN**



#### **EXTERIOR MASS STUDY**







#### **EXTERIOR MASS STUDY**









# **STAIRS**







## STAIRS CON'T









#### A U-SHAPED KITCHEN FOR EASY MOVEMENT

CIRCULATION/CLEARANCE TO MOVE AROUND EASILY WITH 5' TURNING RADIUS



**CLEAR FLOOR SPACE** 

DOOR OPENING 36" OR WIDER

**POCKET DOORS** 

WALKING IN CLOSETS

CEILING FANS IN BEDROOMS & SUNROOM

OPEN - CONCEPT DINING/ LIVING ROOM AREA



#### HISTORICAL PRECEDENT





MOLDING - CROWN & FLOOR

HIGHLY DECORATIVE LAMPS

DARK WOODS - FLOORING

CLEAN - COOL COLO