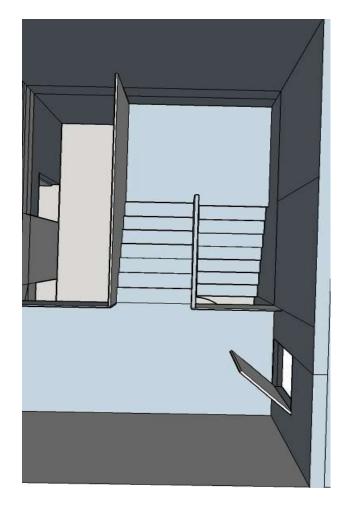

# PORTFOLIO 2

KRISTEN AUGUSTIN IDSN 4500 FALL 2014 GUSTINA

#### **FLOORPLANS**







#### FLOORPLANS — CON'T







## **ELEVATION - KITCHEN**













# ELEVATION — LAUNDRY/ UTILITIES CLOSET



#### ELEVATION — MASTER BEDROOM



#### ELEVATION — MASTER BATHROOM



## **ELEVATION - SUNROOM**















## COLOR SCHEME — OPTION 1



## COLOR SCHEME — OPTION 2



## **FLOORPLAN**



#### **EXTERIOR MASS STUDY**







#### **EXTERIOR MASS STUDY**









# **STAIRS**







## STAIRS CON'T









#### A U-SHAPED KITCHEN FOR EASY MOVEMENT

CIRCULATION/CLEARANCE TO MOVE AROUND EASILY WITH 5' TURNING RADIUS



**CLEAR FLOOR SPACE** 

DOOR OPENING 36" OR WIDER

**POCKET DOORS** 

WALKING IN CLOSETS

CEILING FANS IN BEDROOMS & SUNROOM

OPEN - CONCEPT DINING/ LIVING ROOM AREA



#### HISTORICAL PRECEDENT





MOLDING - CROWN & FLOOR

HIGHLY DECORATIVE LAMPS

DARK WOODS - FLOORING

CLEAN - COOL COLOR SCHEME (LIGHT WALLS)

HIGH CEILINGS (LIVING/DINING ROOM, BEDROOM, ETC.)

TALL, ROUND WINDOWS







#### **HUMAN BEHAVIOR**





NON-SLIP FLOORING & BATHTUBS
HAND RAILS IN RESTROOMS
NO STAIRS

WIDER DOORWAYS AND HALLWAYS

RESORT/SPA STYLE ATMOSPHERE

QUIET ENVIRONMENT

GATED FACILITIES FOR SAFETY