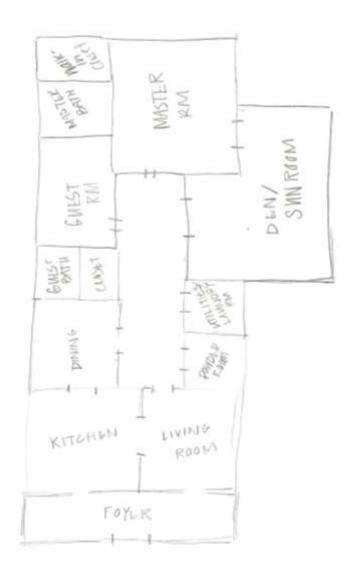

# PORTFOLIO 2

KRISTEN AUGUSTIN IDSN 4500 FALL 2014 GUSTINA

#### **FLOORPLANS**







#### FLOORPLANS — CON'T







## **ELEVATION - KITCHEN**













# ELEVATION — LAUNDRY/ UTILITIES CLOSET



#### ELEVATION — MASTER BEDROOM



#### ELEVATION — MASTER BATHROOM



## **ELEVATION - SUNROOM**















## COLOR SCHEME — OPTION 1



## COLOR SCHEME — OPTION 2



## **FLOORPLAN**



#### **EXTERIOR MASS STUDY**







#### **EXTERIOR MASS STUDY**









# **STAIRS**







## STAIRS CON'T









#### A U-SHAPED KITCHEN FOR EASY MOVEMENT

CIRCULATION/CLEARANCE TO MOVE AROUND EASILY WITH 5' TURNING RADIUS



**CLEAR FLOOR SPACE** 

DOOR OPENING 36" OR WIDER

**POCKET DOORS** 

WALKING IN CLOSETS

CEILING FANS IN BEDROOMS & SUNROOM

OPEN - CONCEPT DINING/ LIVING ROOM AREA



#### HISTORICAL PRECEDENT





MOLDING - CROWN & FLOOR

HIGHLY DECORATIVE LAMPS

DARK WO