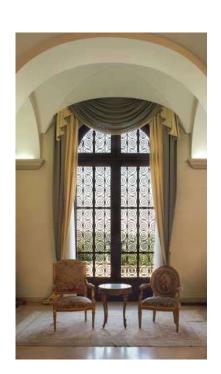

#### HISTORICAL PRECEDENT

MOLDING - CROWN & FLOOR

HIGHLY DECORATIVE LAMPS

DARK WOODS - FLOORING

CLEAN - COOL COLOR SCHEME (LIGHT WALLS)

HIGH CEILINGS (LIVING/DINING ROOM, BEDROOM, ETC.)

TALL, ROUND WINDOWS