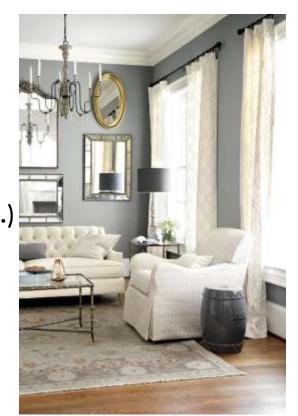

OPEN - CONCEPT DINING/ LIVING ROOM AREA

#### HISTORICAL PRECEDENT

MOLDING - CROWN & FLOOR

HIGHLY DECORATIVE LAMPS

DARK WOODS - FLOORING

CLEAN - COOL COLOR SCHEME (LIGHT WALLS)

HIGH CEILINGS (LIVING/DINING ROOM, BEDROOM, ETC.)

TALL, ROUND WINDOWS