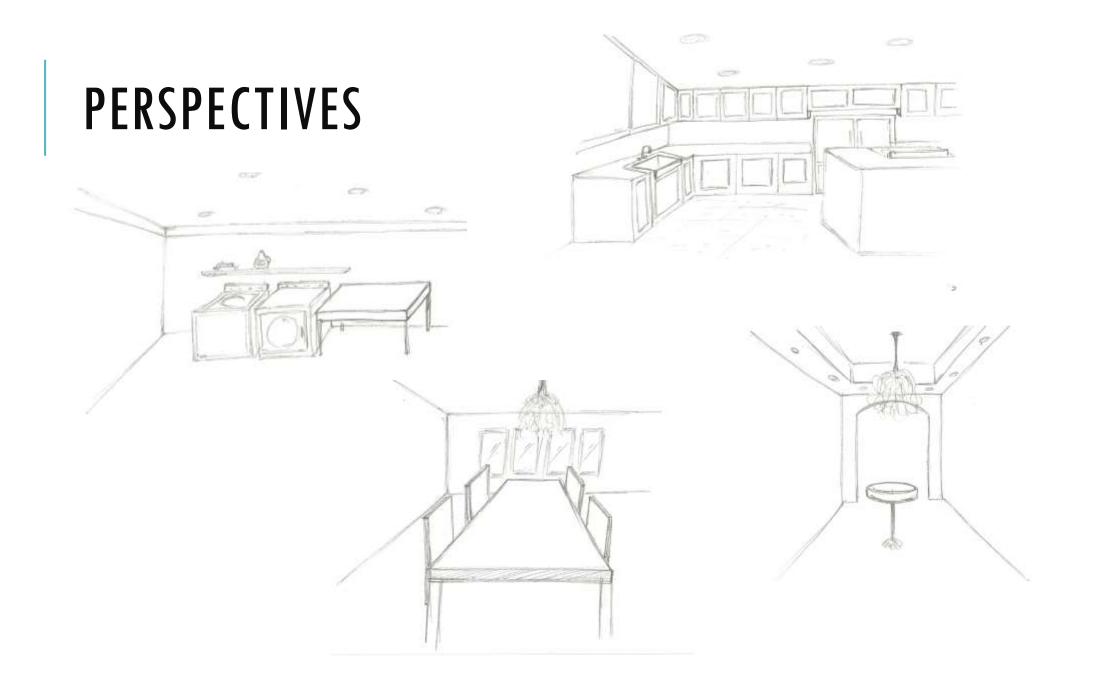

## **ELEVATION - KITCHEN**

# ELEVATION — LAUNDRY/ UTILITIES CLOSET

OPEN - CONCEPT DINING/ LIVING ROOM AREA