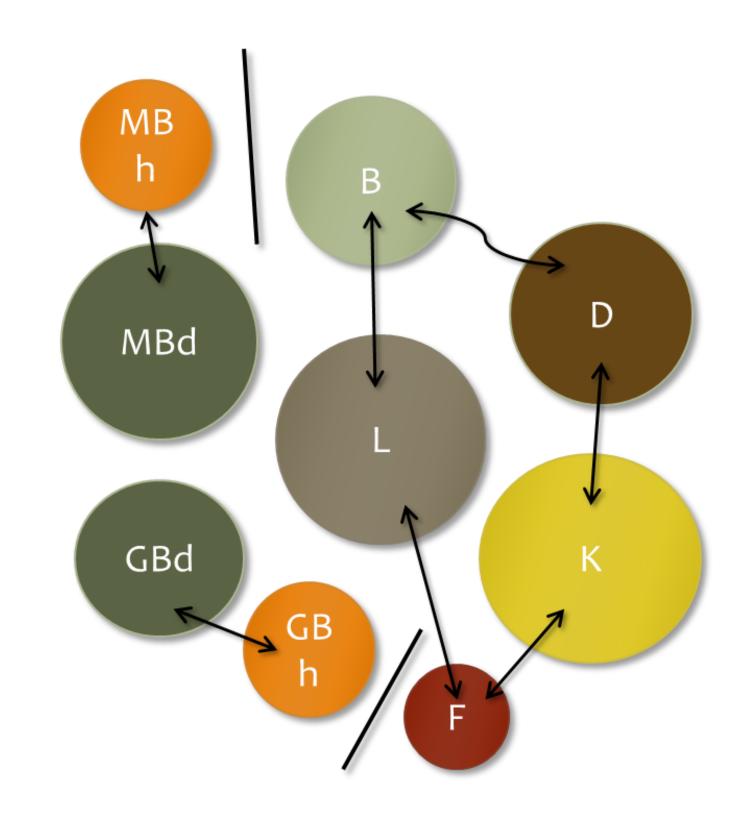

### Bubble Plan Option 2

F- Foyer

MBd-Master Bed

MBh-Master Bath

GBd-Guest Bed

GBh- Guest Bath

K-Kítchen

L-Living

D-Díníng

B-Bonus

No connection ———

Semí

Connection -