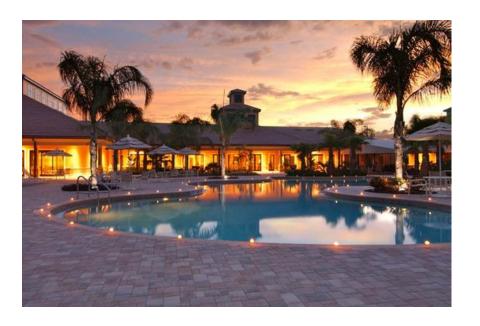

# Portfolio 1

IDSN 4500

Nakíscha Cambridge

#### Client Profile

Over-55 residential condominium

Must include 2 bedrooms and 2 full bathrooms

Located in Greenville, NC

2,000-3,500 square foot unit

Target active, affluent retirees







### Japanese Precedents

- Elements of Wood and Bamboo
- Slíding Doors or Screens
- Elements of Nature
- Entryway- Area that greets visitors and a place where shoes are taken off
- Furniture-simplicity, low-to-the-ground
- Clean and Minimalist
- Open Space and Natural Lighting
- Meditating Space



#### Bubble Plan-Option 1

F- Foyer

MBd-Master Bed

MBh-Master Bath

GBd-Guest Bed

GBh- Guest Bath

K-Kítchen

L-Living

D-Díníng

B-Bonus

No connection —

Semí



Connection -



### Bubble Plan Option 2

F- Foyer

MBd-Master Bed

MBh-Master Bath

GBd-Guest Bed

GBh- Guest Bath

K-Kítchen

L-Living

D-Díníng

B-Bonus

No connection ———

Semí



Connection -



#### Dimensions and Square Footage

Foyer-83; 8.8x9.4

Líving-300.6; 18.4x16.4

Kítchen-250.3; 15.8x15.8

Díníng-209.9; 12.7x16.4