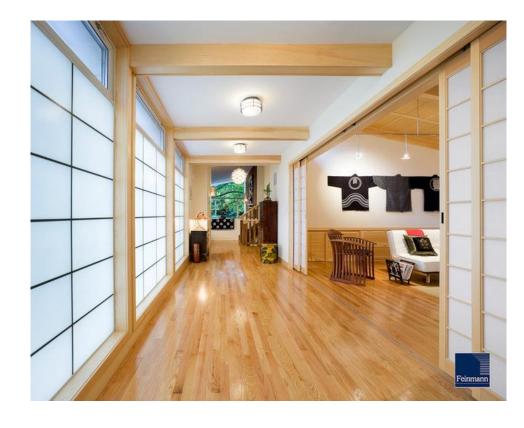

### Japanese Precedents

- Elements of Wood and Bamboo
- Slíding Doors or Screens
- Elements of Nature
- Entryway- Area that greets visitors and a place where shoes are taken off
- Furniture-simplicity, low-to-the-ground
- Clean and Minimalist
- Open Space and Natural Lighting
- Meditating Space

## Inspiration