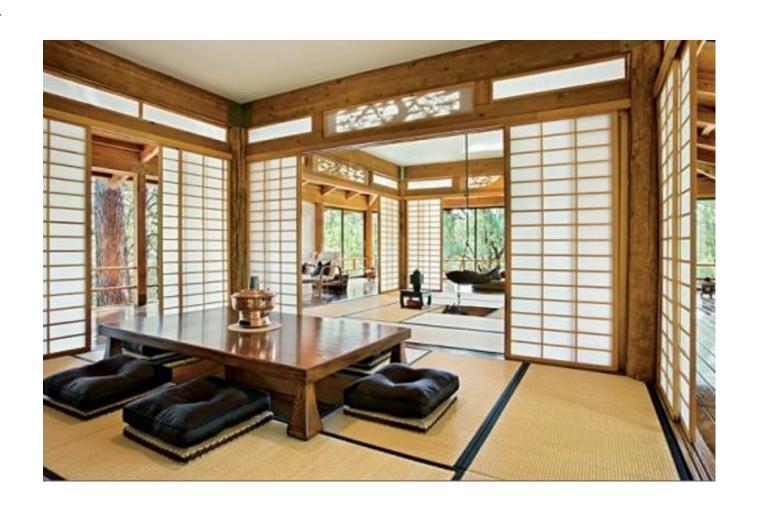

### Japanese Precedents

- Elements of Wood and Bamboo
- Slíding Doors or Screens
- Elements of Nature
- Entryway- Area that greets visitors and a place where shoes are taken off
- Furniture-simplicity, low-to-the-ground
- Clean and Minimalist
- Open Space and Natural Lighting
- Meditating Space

## Inspiration