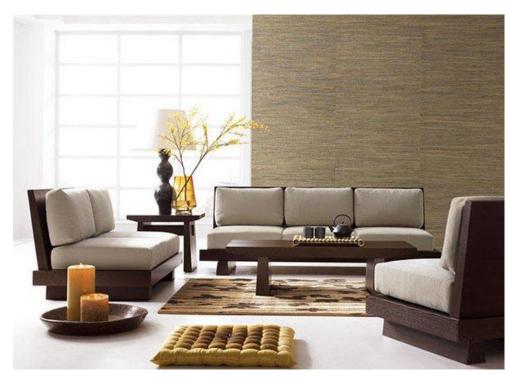

### Japanese Precedents

- Elements of Wood and Bamboo
- Slíding Doors or Screens
- Elements of Nature
- Entryway- Area that greets visitors and a place where shoes are taken off
- Furniture-simplicity, low-to-the-ground
- Clean and Minimalist
- Open Space and Natural Lighting
- Meditating Space

## Inspiration