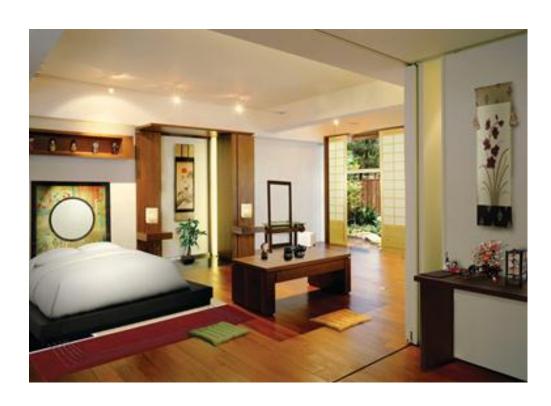

### Japanese Precedents

- Elements of Wood and Bamboo
- Slíding Doors or Screens
- Elements of Nature
- Entryway- Area that greets visitors and a place where shoes are taken off
- Furniture-simplicity, low-to-the-ground
- Clean and Minimalist
- Open Space and Natural Lighting
- Meditating Space

## Inspiration