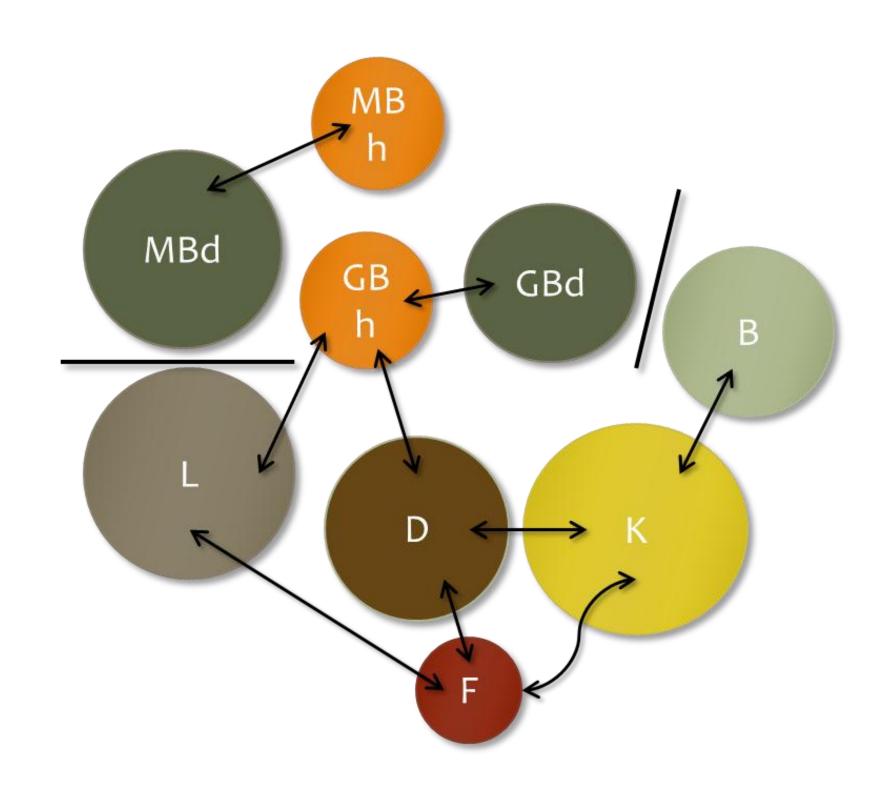

#### Bubble Plan-Option 1

F- Foyer

MBd-Master Bed

MBh-Master Bath

GBd-Guest Bed

GBh- Guest Bath

K-Kítchen

L-Living

D-Díníng

B-Bonus

No connection —

Semí

Connection -