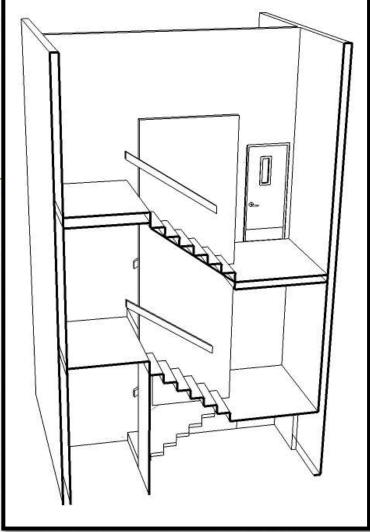

### Rotential Floorplans



MASSICA WILL DISTORAGE

FUTURED DISTORAGE

LITTURED PROPERTY FOREIL

F

BALLINY

GUEST



Option 1

Option 2

Option 3

Great Room



Kitchen

Washer Tryer Area



Guest Bedroom

Walk-in Ploset



Master Bedroom Seating

Master Bathroom





### Elevations



Master Bedroom



Master Bathroom



Master W. S.C

### Elevations



Sunroom



Guest Bedroom

### Architectural finishes

Option 1

Upgrades



### Architectural finishes

Option 2

Upgrades





# Exterior Chass OStudy





Not to Oscale

## Exterior Mass OStudy









# Exit Ostairway Rerspectives









Not to Oscale

Exit
Ostair
Oscation





### Historical Precedent

#### "Plassical Minimalism"

- Neutral color base with pops of bright colors
- Crown molding
- Simple wall paneling
- Geometric shapes (squares, round, rectangles)
- Simple, but captivating
- Uncluttered
- Dark wood floors with contrasting wall color
- Clean surfaces
- "Less is more"



### Universal Design



- Clearance through out floor plan
- 36" wide pocket doors in unit
- Flush transition flooring and thresholds
- Built-in blocking for grab bar installments
- Spacious U-shaped kitchen with5' turning diameter
  - Accessible appliances, cabinets and furniture





### Human Behavior



#### Anthropometrics

- Proportion and size consideration in relation to furniture and finishes height
- Attention to detail and h