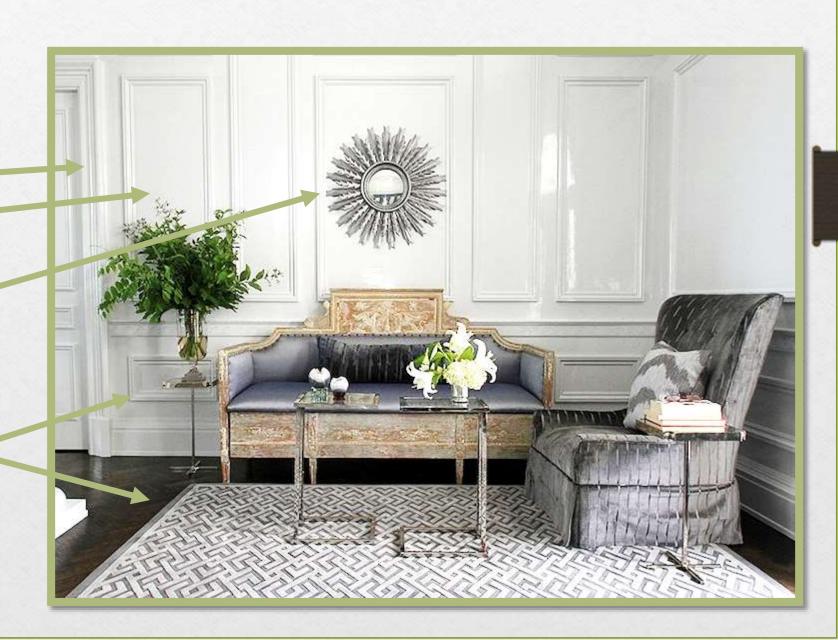

### Historical Precedent

#### "Plassical Minimalism"

- Neutral color base with pops of bright colors
- Crown molding
- Simple wall paneling
- Geometric shapes (squares, round, rectangles)
- Simple, but captivating
- Uncluttered
- Dark wood floors with contrasting wall color
- Clean surfaces
- "Less is more"