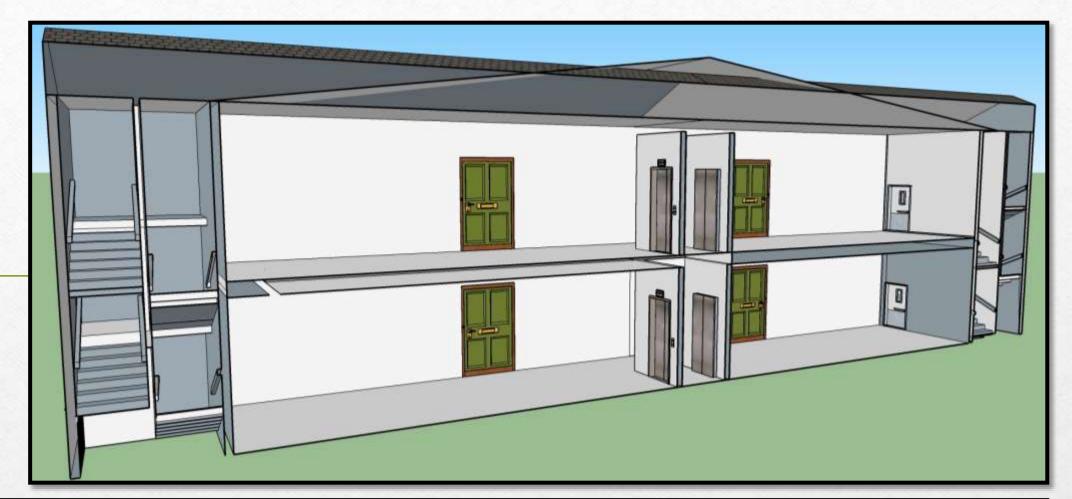

### Rotential Floorplans



MASSICA WILL DISTORAGE

FUTURED DISTORAGE

LITTURED PROPERTY FOREIL

F

BALLINY

GUEST



Option 1

Option 2

Option 3

Great Room



Kitchen

Washer Tryer Area



Guest Bedroom

Walk-in Ploset



Master Bedroom Seating

Master Bathroom





### Elevations



Master Bedroom



Master Bathroom



Master W. S.C

### Elevations



Sunroom



Guest Bedroom

### Architectural finishes

Option 1

Upgrades



### Architectural finishes

Option 2

Upgrades





# Exterior Chass OStudy





Not to Oscale

## Exterior Mass OStudy









# Exit Ostairway Rerspectives









Not to Oscale

Exit
Ostair
Oscation





### Historical Precedent

#### "Plassical Minimalism"

- Neutral color base with pops of bright colors
- Crown molding
- Simple wall paneling
- Geometric shapes (squares, round, rectangles)
- Simple, but captivating
- Uncluttered
- Dark wood floors with contrasting wall color
- Clean surfaces
- "Less is more"



### Universal Design



- Clearance through out floor plan
- 36" wide pocket doors in unit
- Flush transition flooring and thresholds
- Built-in blocking for grab bar installments
- Spacious U-shaped kitchen with5' turning diameter
  - Accessible appliances, cabinets and furniture





### Human Behavior



#### Anthropometrics

- Proportion and size consideration in relation to furniture and finishes height
- Attention to detail and height variances geared towards old age shri