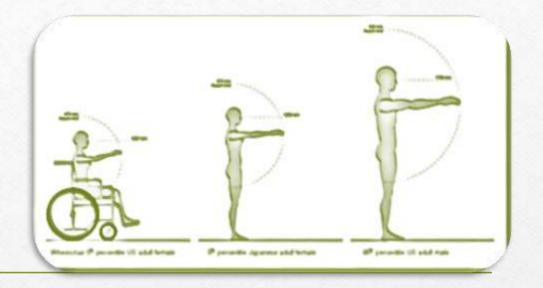

#### Anthropometrics

- Proportion and size consideration in relation to furniture and finishes height
- Attention to detail and height variances geared towards old age shrinking and body changes
- Light weight furniture and finishes in relation to elderly reduced bone mass
- Non-slip finishes
- Fewer stairs
- Close to medical facilities