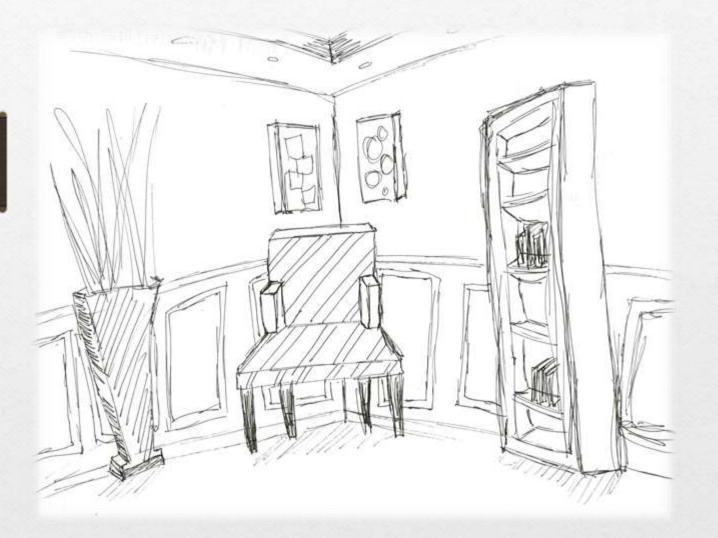

### Rotential Floorplans



MASSICA WILL DISTORAGE

FUTURED DISTORAGE

LITTURED PROPERTY FOREIL

F

BALLINY

GUEST



Option 1

Option 2

Option 3

Great Room



Kitchen

Washer Tryer Area



Guest Bedroom

Walk-in Ploset



Master Bedroom Seating

Master Bathroom





### Elevations



Master Bedroom



Master Bathroom



Master W. S.C

### Elevations



Sunroom



Guest Bedroom

### Architectural finishes

Option 1

Upgrades



### Architectural finishes

Option 2

Upgrades





# Exterior Chass OStudy





Not to Oscale

## Exterior Mass OStudy









# Exit Ostairway Rerspectives









Not to Oscale

Exit
Ostair
Oscation





### Historical Precedent

#### "Plassical Minimalism"

- Neutral color base with pops of bright colors
- Crown molding
- Simple wall paneling
- Geometric shapes (squares, round, rectangles)
- Simple, but captivating
- Uncluttered
- Dark wood floors with contrasting wall color
- Clean surfaces
- "Less is more"



### Universal Design



- Clearance through out floor plan
- 36" wide pocket doors in unit
- Flush transition