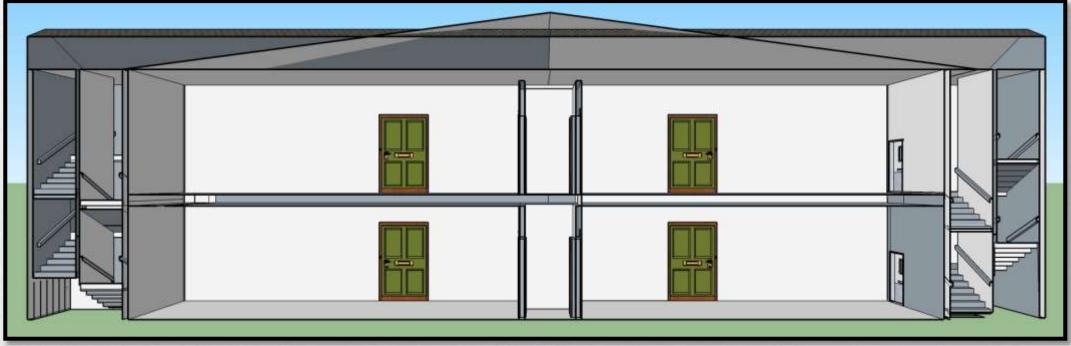

### Rotential Floorplans



MASSICA WILL DISTORAGE

FUTURED DISTORAGE

LITTURED PROPERTY FOREIL

F

BALLINY

GUEST



Option 1

Option 2

Option 3

Great Room



Kitchen

Washer Tryer Area



Guest Bedroom

Walk-in Ploset



Master Bedroom Seating

Master Bathroom





### Elevations



Master Bedroom



Master Bathroom



Master W. S.C

### Elevations



Sunroom



Guest Bedroom

### Architectural finishes

Option 1

Upgrades



### Architectural finishes

Option 2

Upgrades





# Exterior Chass OStudy





Not to Oscale

## Exterior Mass OStudy









# Exit Ostairway Rerspectives









Not to Oscale

Exit
Ostair
Oscation





### Historical Precedent

#### "Plassical Minimalism"

- Neutral color base with pops of bright colors
- Crown molding
- Simple wall paneling
- Geometric shapes (squares, round, rectangles)
- Simple, but captivating
- Uncluttered
- Dark wood floors with contrasting wall color
- Clean surfaces
- "Less is more"



### Universal Design



- Clearance through out floor plan
- 36" wide pocket doors in unit
- Flush transition flooring and thresholds
- Built-in blocking for grab bar installments
- Spacious U-shaped kitchen with5' turning diameter
  - Accessible appliances, cabinets and furniture





### Human Behavior



#### Anthropometrics

- Proportion and size consideration in relation to furniture and finishes height
- Attention to detail and height variances geared towards old age shrink