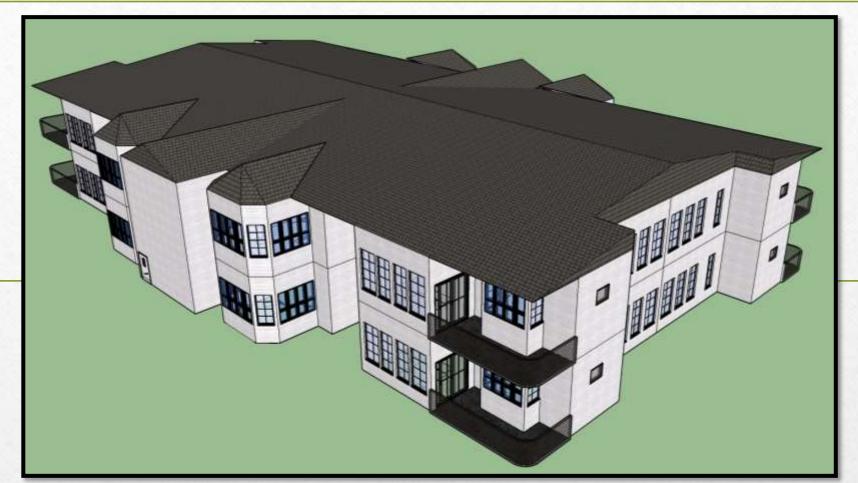

### Rotential Floorplans



MASSICA WILL DISTORAGE

FUTURED DISTORAGE

LITTURED PROPERTY FOREIL

F

BALLINY

GUEST



Option 1

Option 2

Option 3

Great Room



Kitchen

Washer Tryer Area



Guest Bedroom

Walk-in Ploset



Master Bedroom Seating

Master Bathroom





### Elevations



Master Bedroom



Master Bathroom



Master W. S.C

### Elevations



Sunroom



Guest Bedroom

### Architectural finishes

Option 1

Upgrades



### Architectural finishes

Option 2

Upgrades





# Exterior Chass OStudy





Not to Oscale

## Exterior Mass OStudy









# Exit Ostairway Rerspectives









Not to Oscale

Exit
Ostair
Oscation





### Historical Precedent

#### "Plassical Minimalism"

- Neutral color base with pops of bright colors
- Crown molding
- Simple wall paneling
- Geometric shapes (squares, round, rectangles)
- Simple, but captivating
- Uncluttered
- Dark wood floors with contrasting wall color
- Clean surfaces
- "Less is more"



### Universal Design



- Clearance through out floor plan
- 36" wide pocket doors in unit
- Flush transition flooring and thresholds
- Built-in blocking for grab bar installments
- Spacious U-shaped kitchen with5' turning diameter
  - Accessible appliances, cabinets and furniture





### Human Behavior



#### Anthropometrics

- Proportion and size c