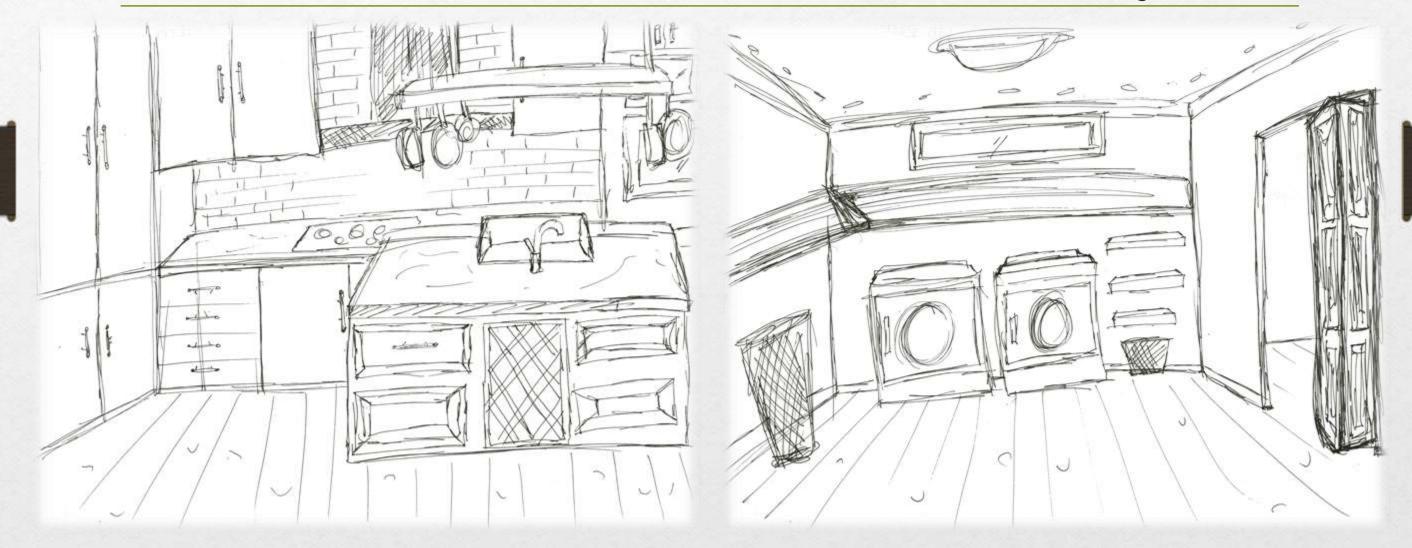

Option 2

Option 3

Great Room

Kitchen

Washer Tryer Area

Guest Bedroom

Walk-in Ploset

Master Bedroom Seating