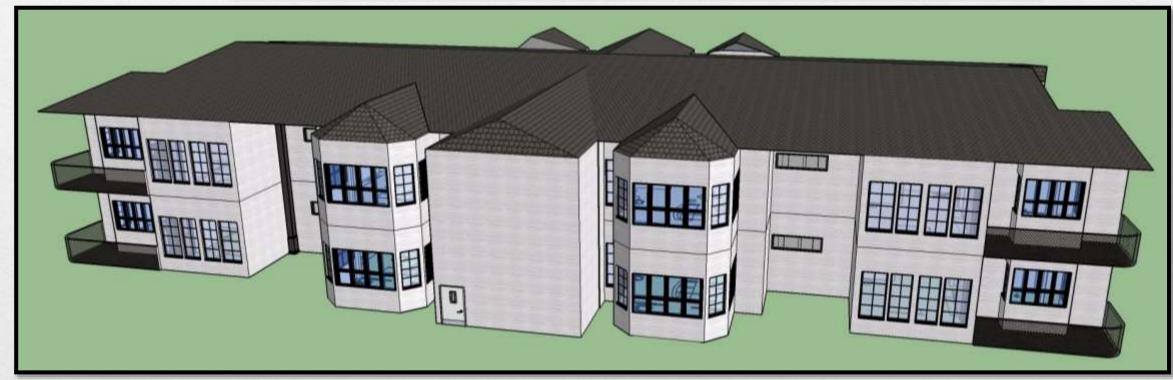

### Rotential Floorplans



MASSICA WILL DISTORAGE

FUTURED DISTORAGE

LITTURED PROPERTY FOREIL

F

BALLINY

GUEST



Option 1

Option 2

Option 3

Great Room



Kitchen

Washer Tryer Area



Guest Bedroom

Walk-in Ploset



Master Bedroom Seating

Master Bathroom





### Elevations



Master Bedroom



Master Bathroom



Master W. S.C

### Elevations



Sunroom



Guest Bedroom

### Architectural finishes

Option 1

Upgrades



### Architectural finishes

Option 2

Upgrades





# Exterior Chass OStudy





Not to Oscale

## Exterior Mass OStudy









# Exit Ostairway Rerspectives









Not to Oscale

Exit
Ostair
Oscation





### Historical Precedent

#### "Plassical Minimalism"

- Neutral color base with pops of bright colors
- Crown molding
- Simple wall paneling
- Geometric shapes (squares, round, rectangles)
- Simple, but captivating
- Uncluttered
- Dark wood floors with contrasting wall color
- Clean surfaces
- "Less is more"



### Universal Design



- Clearance through out floor plan
- 36" wide pocket doors in unit
- Flush transition flooring and thresholds
- Built-in blocking for grab bar installments
- Spacious U-shaped kitchen with5' turning diameter
  - Accessible appliances, cabinets and furniture





### Human Behavior



#### Anthropometrics

- Proportion and size con