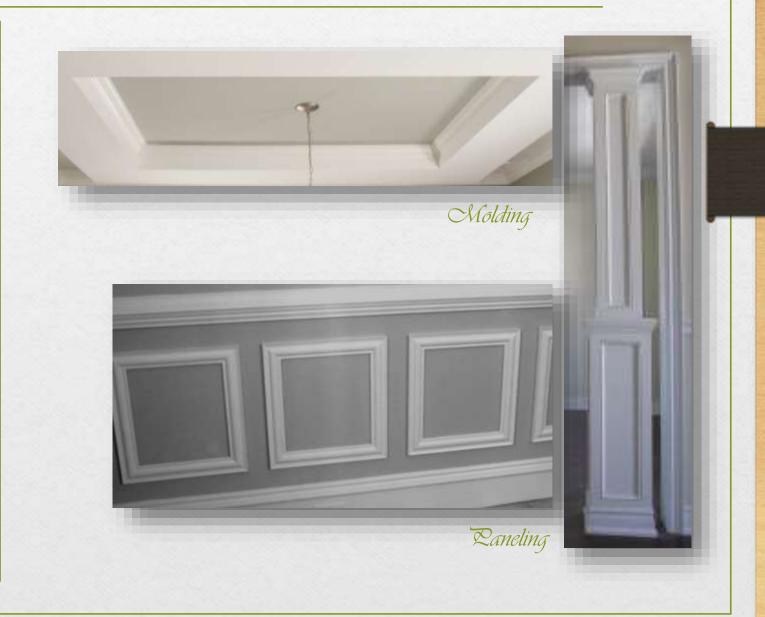

#### "Plassical Minimalism"

- Neutral color base with pops of bright colors
- Crown molding
- Simple wall paneling
- Geometric shapes (squares, round, rectangles)
- Simple, but captivating
- Uncluttered
- Dark wood floors with contrasting wall color
- Clean surfaces
- "Less is more"