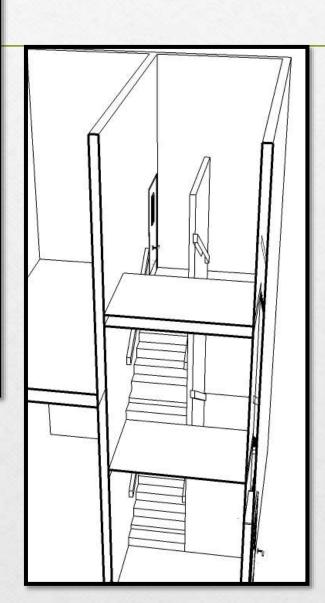

### Rotential Floorplans



MASSICA WILL DISTORAGE

FUTURED DISTORAGE

LITTURED PROPERTY FOREIL

F

BALLINY

GUEST



Option 1

Option 2

Option 3

Great Room



Kitchen

Washer Tryer Area



Guest Bedroom

Walk-in Ploset



Master Bedroom Seating

Master Bathroom





### Elevations



Master Bedroom



Master Bathroom



Master W. S.C

### Elevations



Sunroom



Guest Bedroom

### Architectural finishes

Option 1

Upgrades



### Architectural finishes

Option 2

Upgrades





# Exterior Chass OStudy





Not to Oscale

## Exterior Mass OStudy









# Exit Ostairway Rerspectives









Not to Oscale

Exit
Ostair
Oscation





### Historical Precedent

#### "Plassical Minimalism"

- Neutral color base with pops of bright colors
- Crown molding
- Simple wall paneling
- Geometric shapes (squares, round, rectangles)
- Simple, but captivating
- Uncluttered
- Dark wood floors with contrasting wall color
- Clean surfaces
- "Less is more"



### Universal Design



- Clearance through out floor plan
- 36" wide pocket doors in unit
- Flush transition flooring and thresholds
- Built-in blocking for grab bar installments
- Spacious U-shaped kitchen with5' turning diameter
  - Accessible appliances, cabinets and furniture





### Human Behavior



#### Anthropometrics

- Proportion and size consideration in relation to furniture and finishes height
- Attention to detail and hei