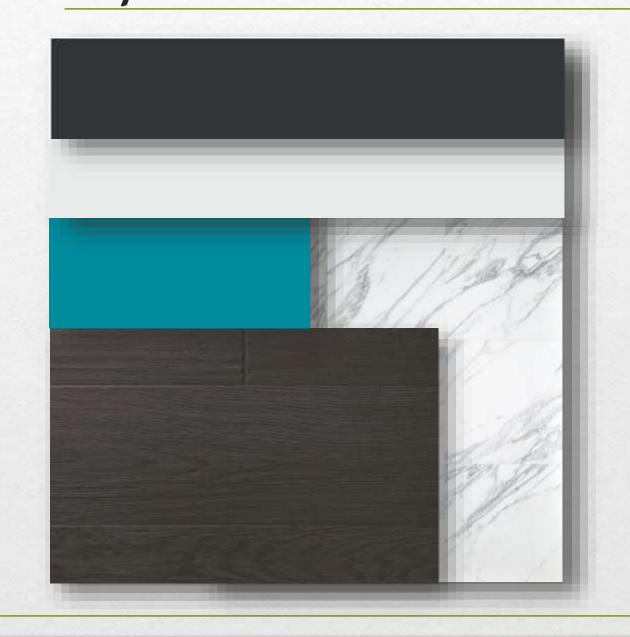

#### "Plassical Minimalism"

- Neutral color base with pops of bright colors
- Crown molding
- Simple wall paneling
- Geometric shapes (squares, round, rectangles)
- Simple, but captivating
- Uncluttered
- Dark wood floors with contrasting wall color
- Clean surfaces
- "Less is more"