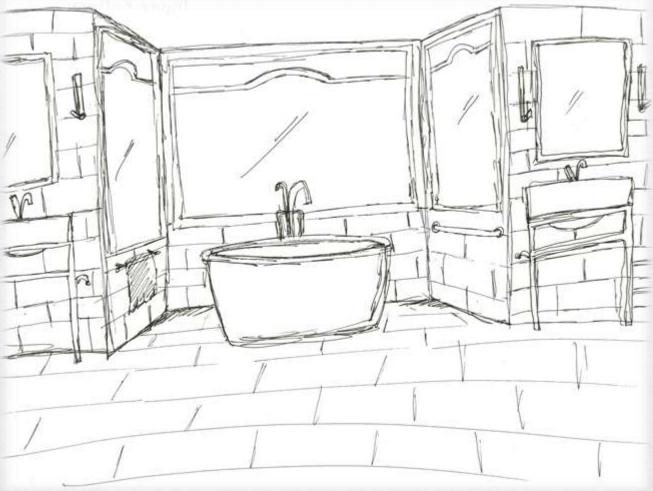

### Rotential Floorplans



MASSICA WILL DISTORAGE

FUTURED DISTORAGE

LITTURED PROPERTY FOREIL

F

BALLINY

GUEST



Option 1

Option 2

Option 3

Great Room



Kitchen

Washer Tryer Area



Guest Bedroom

Walk-in Ploset



Master Bedroom Seating

Master Bathroom





### Elevations



Master Bedroom



Master Bathroom



Master W. S.C

### Elevations



Sunroom



Guest Bedroom

### Architectural finishes

Option 1

Upgrades



### Architectural finishes

Option 2

Upgrades





# Exterior Chass OStudy





Not to Oscale

## Exterior Mass OStudy









# Exit Ostairway Rerspectives









Not to Oscale

Exit
Ostair
Oscation





### Historical Precedent

#### "Plassical Minimalism"

- Neutral color base with pops of bright colors
- Crown molding
- Simple wall paneling
- Geometric shapes (squares, round, rectangles)
- Simple, but captivating
- Uncluttered
- Dark wood floors with contrasting wall color
- Clean surfaces
- "Less is more"



### Universal Design



- Clearance through out floor plan
- 36" wide pocket doors in unit
- Flush transition f