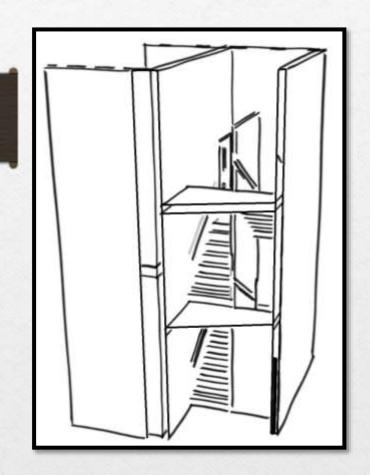

### Rotential Floorplans



MASSICA WILL DISTORAGE

FUTURED DISTORAGE

LITTURED PROPERTY FOREIL

F

BALLINY

GUEST



Option 1

Option 2

Option 3

Great Room



Kitchen

Washer Tryer Area



Guest Bedroom

Walk-in Ploset



Master Bedroom Seating

Master Bathroom





### Elevations



Master Bedroom



Master Bathroom



Master W. S.C

### Elevations



Sunroom



Guest Bedroom

### Architectural finishes

Option 1

Upgrades



### Architectural finishes

Option 2

Upgrades





# Exterior Chass OStudy





Not to Oscale

## Exterior Mass OStudy









# Exit Ostairway Rerspectives









Not to Oscale

Exit
Ostair
Oscation





### Historical Precedent

#### "Plassical Minimalism"

- Neutral color base with pops of bright colors
- Crown molding
- Simple wall paneling
- Geometric shapes (squares, round, rectangles)
- Simple, but captivating
- Uncluttered
- Dark wood floors with contrasting wall color
- Clean surfaces
- "Less is more"



### Universal Design



- Clearance through out floor plan
- 36" wide pocket doors in unit
- Flush transition flooring and thresholds
- Built-in blocking for grab bar installments
- Spacious U-shaped kitchen with5' turning diameter
  - Accessible appliances, cabinets and furniture





### Human Behavior



#### Anthropometrics

- Proportion and size consideration in relation to furniture and finishes height
- Attention to detail and