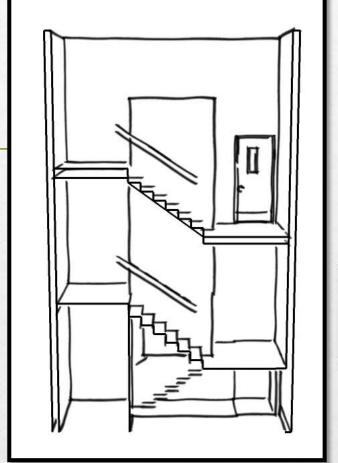

### Rotential Floorplans



MASSICA WILL DISTORAGE

FUTURED DISTORAGE

LITTURED PROPERTY FOREIL

F

BALLINY

GUEST



Option 1

Option 2

Option 3

Great Room



Kitchen

Washer Tryer Area



Guest Bedroom

Walk-in Ploset



Master Bedroom Seating

Master Bathroom





### Elevations



Master Bedroom



Master Bathroom



Master W. S.C

### Elevations



Sunroom



Guest Bedroom

### Architectural finishes

Option 1

Upgrades



### Architectural finishes

Option 2

Upgrades





# Exterior Chass OStudy





Not to Oscale

## Exterior Mass OStudy









# Exit Ostairway Rerspectives









Not to Oscale

Exit
Ostair
Oscation





### Historical Precedent

#### "Plassical Minimalism"

- Neutral color base with pops of bright colors
- Crown molding
- Simple wall paneling
- Geometric shapes (squares, round, rectangles)
- Simple, but captivating
- Uncluttered
- Dark wood floors with contrasting wall color
- Clean surfaces
- "Less is more"



### Universal Design



- Clearance through out floor plan
- 36" wide pocket doors in unit
- Flush transition flooring and thresholds
- Built-in blocking for grab bar installments
- Spacious U-shaped kitchen with5' turning diameter
  - Accessible appliances, cabinets and furniture





### Human Behavior



#### Anthropometrics

- Proportion and size consideration in relation to furniture and finishes height
- Attention to detail and heigh