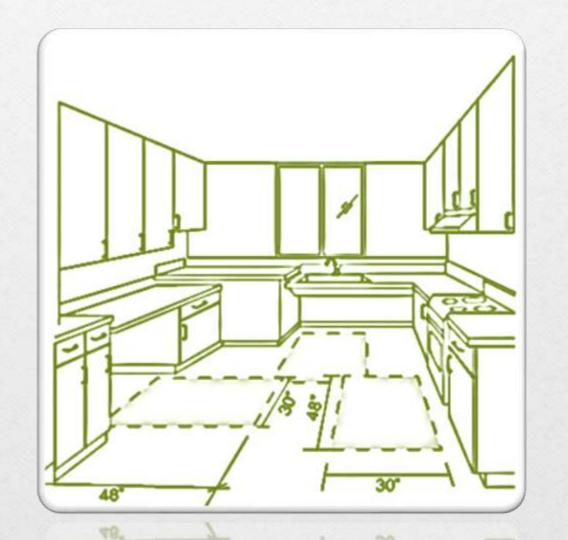

### Universal Design

- Clearance through out floor plan
- 36" wide pocket doors in unit
- Flush transition flooring and thresholds
- Built-in blocking for grab bar installments
- Spacious U-shaped kitchen with5' turning diameter
  - Accessible appliances, cabinets and furniture