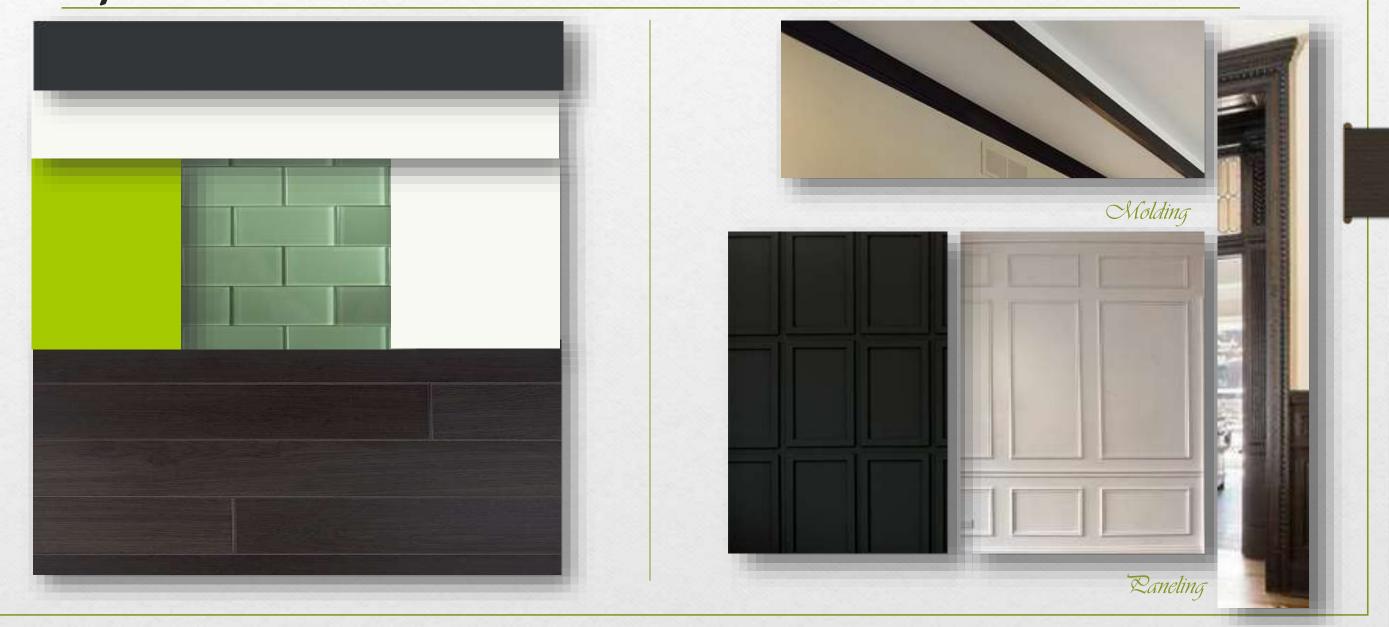

#### "Plassical Minimalism"

- Neutral color base with pops of bright colors
- Crown molding
- Simple wall paneling
- Geometric shapes (squares, round, rectangles)
- Simple, but captivating
- Uncluttered
- Dark wood floors with contrasting wall color
- Clean surfaces
- "Less is more"