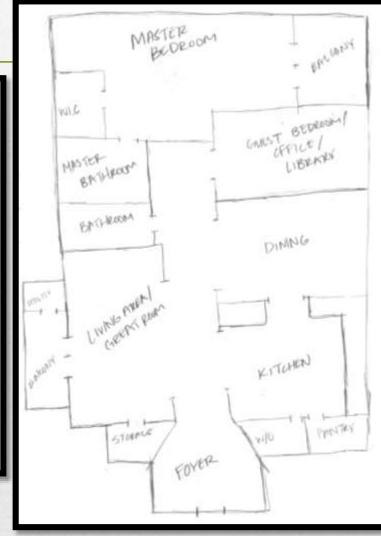

Option 2

Option 3

Great Room

Kitchen

Washer Tryer Area

Guest Bedroom

Walk-in Ploset

Master Bedroom Seating