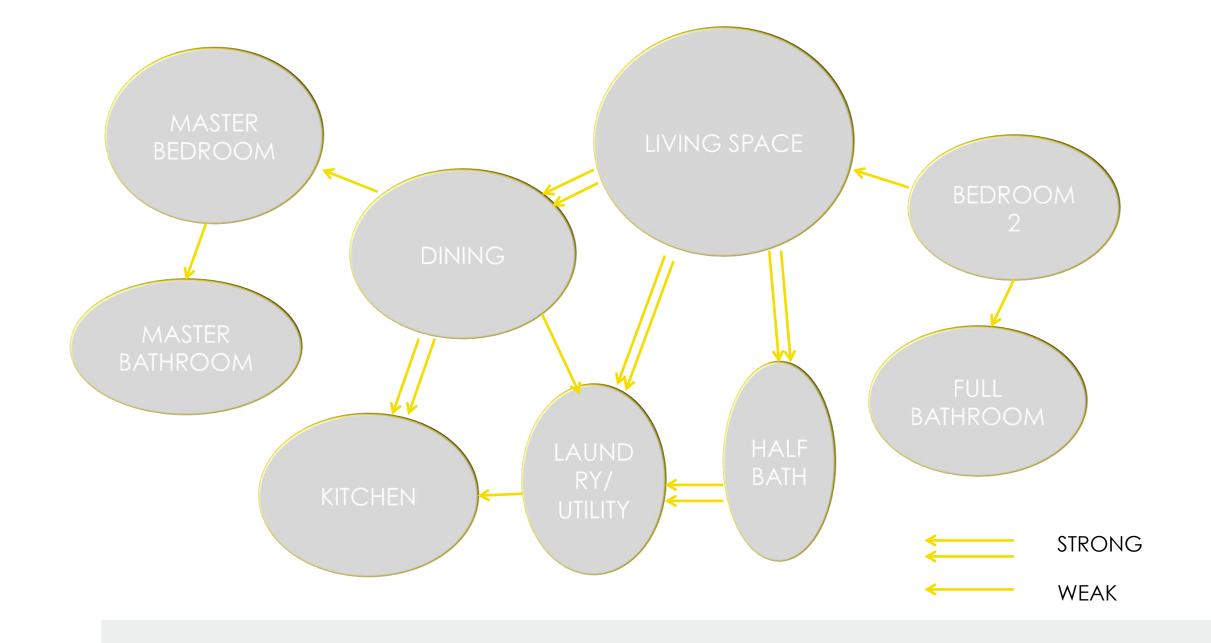

Sq. Ft.    |
| LIVING SPACE    | 18 x 21 = 378 Sq. Ft.         |
| LAUNDRY/UTILITY | $8 \times 10 = 80$ Sq. Ft.    |
|                 | Total estimated Sq. Ft.= 1400 |

## WITHIN THE SPACE

#### MODERN

- OPEN FLOOR PLAN FOR ACCESSIBILITY
- ADA COMPLIANT
- THE TARGET MARKET FOR THESE UNITS WOULD BE ACTIVE AND AFFLUENT FOR THE RETIREES
- THE SPACE REPRESENTS THE VIABILITY OF AGING IN PLACE AND UNIVERSAL DESIGN

# BLOCKING PLAN - PLAN 1

| Master Bathroom | Living space        |       | Kitchen |              | Bedroom 2 |  |
|-----------------|---------------------|-------|---------|--------------|-----------|--|
| Master Bathroom | Laundry/<br>Utility | Foyer | Dining  | Half<br>Bath | Full Bath |  |

### BUBBLE DIAGRAM – PLAN 1



## BLOCKING PLAN – PLAN 2



## BUBBLE DIAGRAM – PLAN 2



# INSPIRATIONS