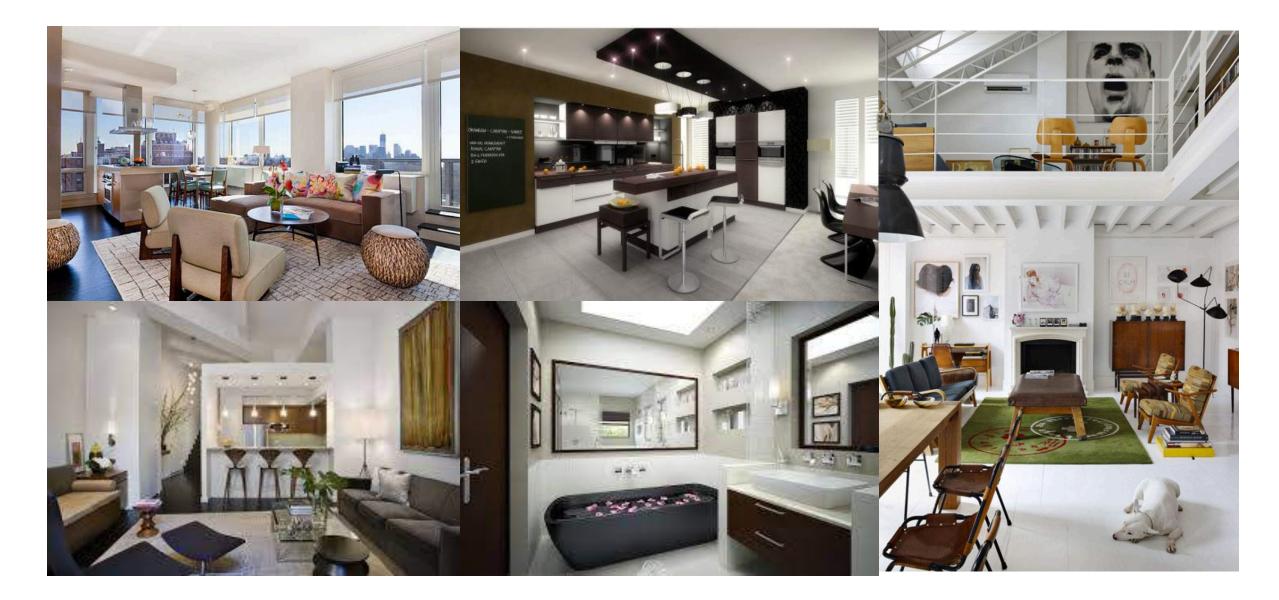

## WITHIN THE SPACE

#### MODERN

- OPEN FLOOR PLAN FOR ACCESSIBILITY
- ADA COMPLIANT
- THE TARGET MARKET FOR THESE UNITS WOULD BE ACTIVE AND AFFLUENT FOR THE RETIREES
- THE SPACE REPRESENTS THE VIABILITY OF AGING IN PLACE AND UNIVERSAL DESIGN

# INSPIRATIONS