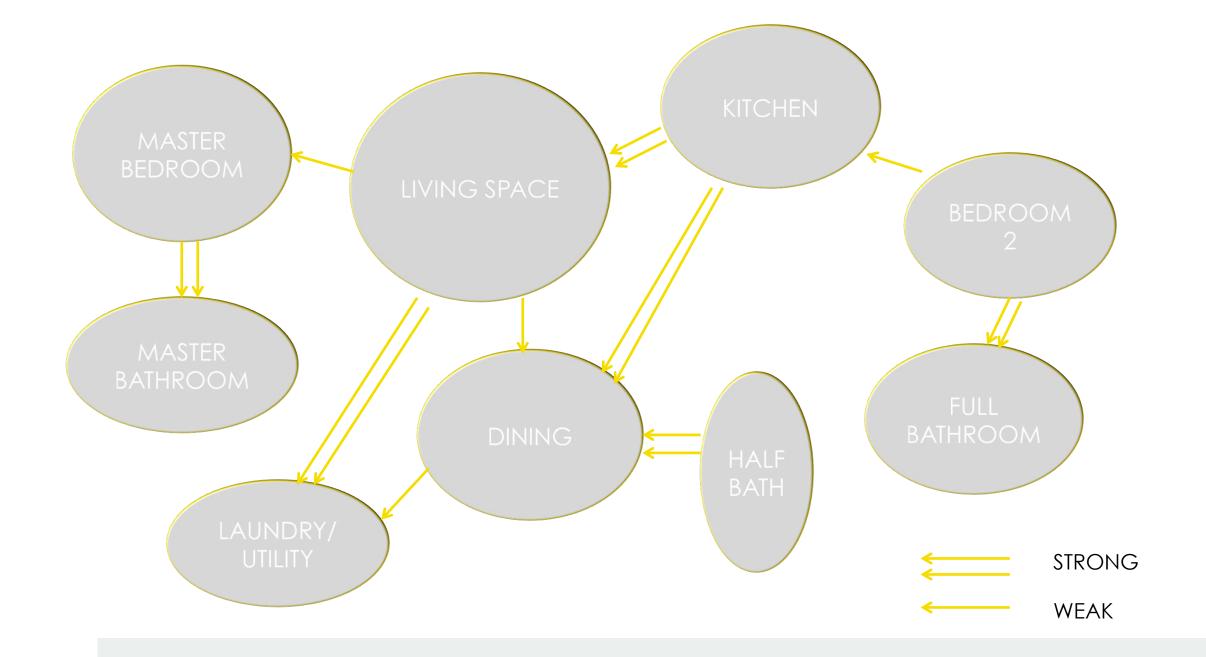

0 Sq. Ft.         |
| DINING          | $7 \times 12 = 84$ Sq. Ft.    |
| LIVING SPACE    | 18 x 21 = 378 Sq. Ft.         |
| LAUNDRY/UTILITY | $8 \times 10 = 80$ Sq. Ft.    |
|                 | Total estimated Sq. Ft.= 1400 |

## WITHIN THE SPACE

#### MODERN

- OPEN FLOOR PLAN FOR ACCESSIBILITY
- ADA COMPLIANT
- THE TARGET MARKET FOR THESE UNITS WOULD BE ACTIVE AND AFFLUENT FOR THE RETIREES
- THE SPACE REPRESENTS THE VIABILITY OF AGING IN PLACE AND UNIVERSAL DESIGN

# BLOCKING PLAN - PLAN 1

| Master Bathroom | Living space        |       | Kitchen |              | Bedroom 2 |  |
|-----------------|---------------------|-------|---------|--------------|-----------|--|
| Master Bathroom | Laundry/<br>Utility | Foyer | Dining  | Half<br>Bath | Full Bath |  |

### BUBBLE DIAGRAM – PLAN 1



## BLOCKING PLAN – PLAN 2



## BUBBLE DIAGRAM – PLAN 2



# INSPIRATIONS