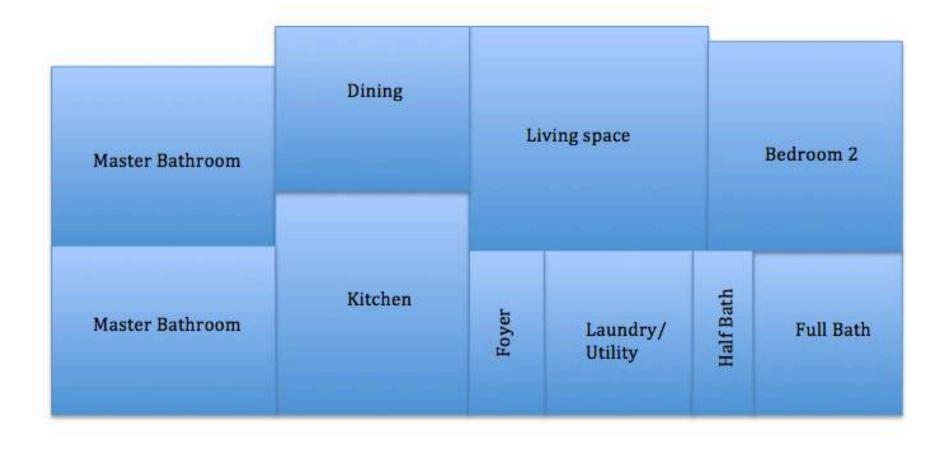

| $7 \times 12 = 84$ Sq. Ft.    |
| LIVING SPACE    | 18 x 21 = 378 Sq. Ft.         |
| LAUNDRY/UTILITY | $8 \times 10 = 80$ Sq. Ft.    |
|                 | Total estimated Sq. Ft.= 1400 |

## WITHIN THE SPACE

#### MODERN

- OPEN FLOOR PLAN FOR ACCESSIBILITY
- ADA COMPLIANT
- THE TARGET MARKET FOR THESE UNITS WOULD BE ACTIVE AND AFFLUENT FOR THE RETIREES
- THE SPACE REPRESENTS THE VIABILITY OF AGING IN PLACE AND UNIVERSAL DESIGN

# BLOCKING PLAN - PLAN 1

| Master Bathroom | Living space        |       | Kitchen |              | Bedroom 2 |  |
|-----------------|---------------------|-------|---------|--------------|-----------|--|
| Master Bathroom | Laundry/<br>Utility | Foyer | Dining  | Half<br>Bath | Full Bath |  |

### BUBBLE DIAGRAM – PLAN 1



## BLOCKING PLAN – PLAN 2



## BUBBLE DIAGRAM – PLAN 2



# INSPIRATIONS