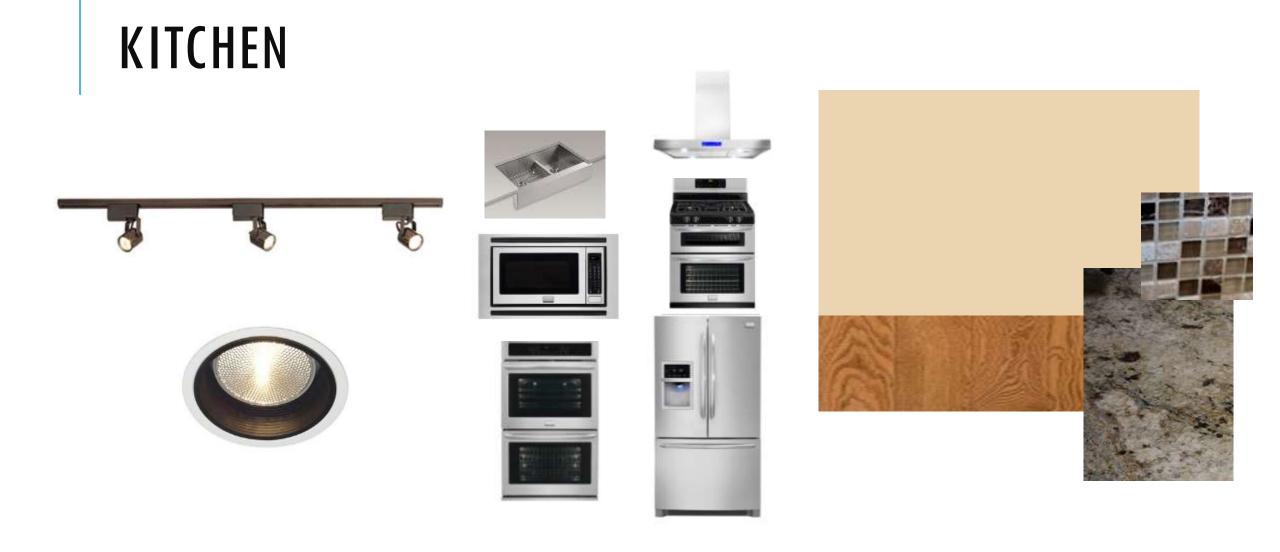

IN PITTSBURGH AT THE UNIVERSITY OF PITTSBURGH

#### SHE TAUGHT NEUROPHYSICS

SHE HAS JUST RETIRED

DEAF







### CHILDREN – DALE & DANA

#### DALE

LIVES IN THE PITTSBURGH, PA WITH HIS WIFE AND 3 CHILDREN

PLANS TO VISIT HIS PARENTS AS OFTEN AS POSSIBLE



#### DANA

LIVES IN FAYETTEVILLE, NC WITH HER HUSBAND AND 2 CHILDREN

RETIRED AMPUTEE VETERAN

PLANS TO VISIT HER PARENTS FREQUENTLY



# **MUST HAVES**



HEIRLOOM SETTEE

DECORATIVE VITRINE

HISTORICAL DINING SET – TABLE & 6 CHAIRS



SIGNATURE ARTWORK - 4' BY 4'





UPGRADED ARCHITECTURE, FINISHES & FUNITURE

## **CUSTOM ERGONOMICS CHAIR**

22" SEATBACK 16" OFF THE GROUND 19" DEEP SEAT 19" WIDE SEAT 9" ARM HEIGHT







# FLOORPLAN SINGLE UNIT





NOT TO SCALE

# FOYER



# FOYER







# KITCHEN



### KITCHEN



### KITCHEN





# LIVING ROOM



# LIVING ROOM



# LIVING ROOM









# DINING ROOM



#### DINING ROOM



# DINING ROOM











# SUNROOM



## SUNROOM



# SUNROOM







# LAUNDRY ROOM/ UTILITIES CLOSET





# LAUNDRY ROOM/ UTILITIES CLOSET









#### **GUEST BATHROOM**





# **GUEST BATHROOM**







0

....



#### **GUEST BEDROOM**



#### **GUEST BEDROOM**



### **GUEST BEDROOM**















































# KRISTEN AUGUSTIN

IDSN 4500: UNIVERSAL DESIGN FALL 2014 GUSTINA