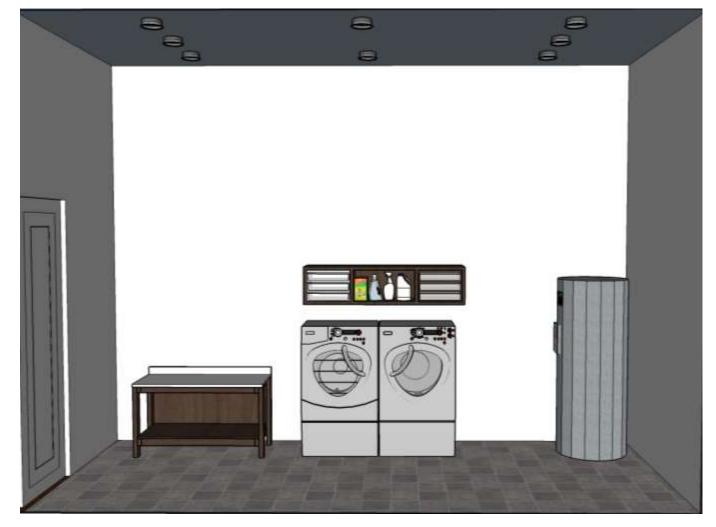

CHILDREN

PLANS TO VISIT HIS PARENTS AS OFTEN AS POSSIBLE



#### DANA

LIVES IN FAYETTEVILLE, NC WITH HER HUSBAND AND 2 CHILDREN

RETIRED AMPUTEE VETERAN

PLANS TO VISIT HER PARENTS FREQUENTLY



# **MUST HAVES**



HEIRLOOM SETTEE

DECORATIVE VITRINE

HISTORICAL DINING SET – TABLE & 6 CHAIRS



SIGNATURE ARTWORK - 4' BY 4'





UPGRADED ARCHITECTURE, FINISHES & FUNITURE

## **CUSTOM ERGONOMICS CHAIR**

22" SEATBACK 16" OFF THE GROUND 19" DEEP SEAT 19" WIDE SEAT 9" ARM HEIGHT







# FLOORPLAN SINGLE UNIT





NOT TO SCALE

# FOYER



# FOYER







# KITCHEN



### KITCHEN



### KITCHEN





# LIVING ROOM



# LIVING ROOM



# LIVING ROOM









# DINING ROOM



#### DINING ROOM



# DINING ROOM











# SUNROOM



## SUNROOM



# SUNROOM







# LAUNDRY ROOM/ UTILITIES CLOSET





# LAUNDRY ROOM/ UTILITIES CLOSET









#### **GUEST BATHROOM**





# **GUEST BATHROOM**







0

....



#### **GUEST BEDROOM**



#### **GUEST BEDROOM**



### **GUEST BEDROOM**















































# KRISTEN AUGUSTIN

IDSN 4500: UNIVERSAL DESIGN FALL 2014 GUSTINA