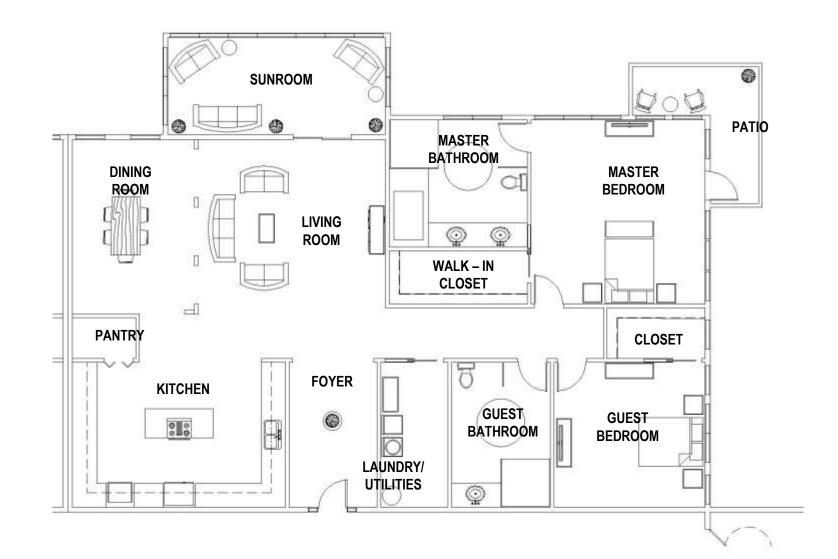

IVE ARTS

#### 5 YEARS AWAY FROM RETIREMENT







# FRAN

#### WAS A COLLEGE PROFESSOR IN PITTSBURGH AT THE UNIVERSITY OF PITTSBURGH

#### SHE TAUGHT NEUROPHYSICS

SHE HAS JUST RETIRED

DEAF







### CHILDREN – DALE & DANA

#### DALE

LIVES IN THE PITTSBURGH, PA WITH HIS WIFE AND 3 CHILDREN

PLANS TO VISIT HIS PARENTS AS OFTEN AS POSSIBLE



#### DANA

LIVES IN FAYETTEVILLE, NC WITH HER HUSBAND AND 2 CHILDREN

RETIRED AMPUTEE VETERAN

PLANS TO VISIT HER PARENTS FREQUENTLY



# **MUST HAVES**



HEIRLOOM SETTEE

DECORATIVE VITRINE

HISTORICAL DINING SET – TABLE & 6 CHAIRS



SIGNATURE ARTWORK - 4' BY 4'





UPGRADED ARCHITECTURE, FINISHES & FUNITURE

## **CUSTOM ERGONOMICS CHAIR**

22" SEATBACK 16" OFF THE GROUND 19" DEEP SEAT 19" WIDE SEAT 9" ARM HEIGHT







# FLOORPLAN SINGLE UNIT





NOT TO SCALE

# FOYER



# FOYER







# KITCHEN



### KITCHEN



### KITCHEN





# LIVING ROOM



# LIVING ROOM



# LIVING ROOM









# DINING ROOM



#### DINING ROOM



# DINING ROOM











# SUNROOM



## SUNROOM



# SUNROOM







# LAUNDRY ROOM/ UTILITIES CLOSET





# LAUNDRY ROOM/ UTILITIES CLOSET









#### **GUEST BATHROOM**





# **GUEST BATHROOM**







0

....



#### **GUEST BEDROOM**



#### **GUEST BEDROOM**



### **GUEST BEDROOM**















































# KRISTEN AUGUSTIN

IDSN 4500: UNIVERSAL DESIGN FALL 2014 GUSTINA