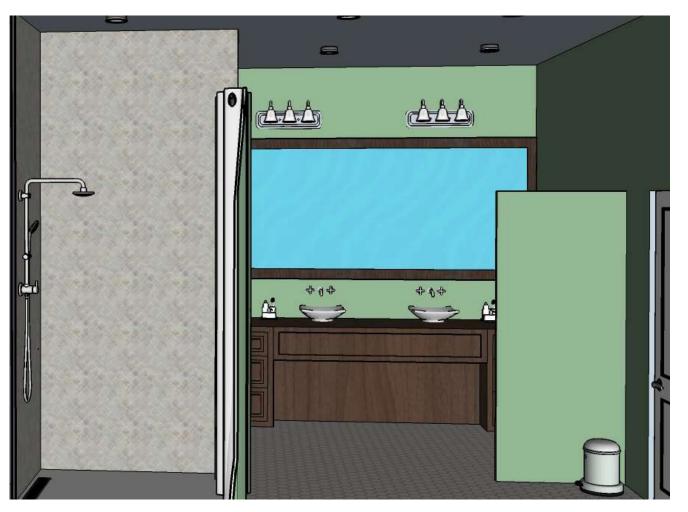

IRLOOM SETTEE

DECORATIVE VITRINE

HISTORICAL DINING SET – TABLE & 6 CHAIRS



SIGNATURE ARTWORK - 4' BY 4'





UPGRADED ARCHITECTURE, FINISHES & FUNITURE

## **CUSTOM ERGONOMICS CHAIR**

22" SEATBACK 16" OFF THE GROUND 19" DEEP SEAT 19" WIDE SEAT 9" ARM HEIGHT







# FLOORPLAN SINGLE UNIT





NOT TO SCALE

# FOYER



# FOYER







# KITCHEN



### KITCHEN



### KITCHEN





# LIVING ROOM



# LIVING ROOM



# LIVING ROOM









# DINING ROOM



#### DINING ROOM



# DINING ROOM











# SUNROOM



## SUNROOM



# SUNROOM







# LAUNDRY ROOM/ UTILITIES CLOSET





# LAUNDRY ROOM/ UTILITIES CLOSET









#### **GUEST BATHROOM**





# **GUEST BATHROOM**







0

....



#### **GUEST BEDROOM**



#### **GUEST BEDROOM**



### **GUEST BEDROOM**















































# KRISTEN AUGUSTIN

IDSN 4500: UNIVERSAL DESIGN FALL 2014 GUSTINA