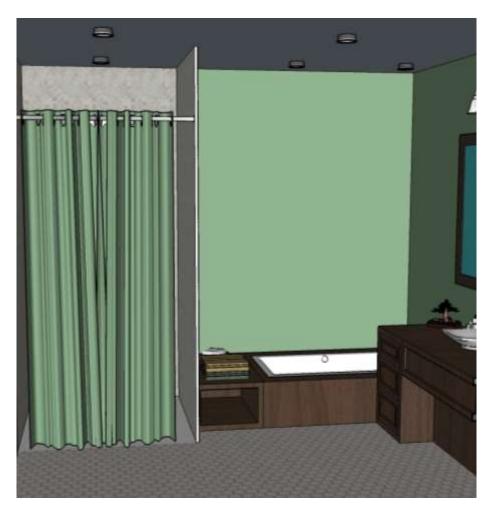

LOOM SETTEE

DECORATIVE VITRINE

HISTORICAL DINING SET – TABLE & 6 CHAIRS



SIGNATURE ARTWORK - 4' BY 4'





UPGRADED ARCHITECTURE, FINISHES & FUNITURE

## **CUSTOM ERGONOMICS CHAIR**

22" SEATBACK 16" OFF THE GROUND 19" DEEP SEAT 19" WIDE SEAT 9" ARM HEIGHT







# FLOORPLAN SINGLE UNIT





NOT TO SCALE

# FOYER



# FOYER







# KITCHEN



### KITCHEN



### KITCHEN





# LIVING ROOM



# LIVING ROOM



# LIVING ROOM









# DINING ROOM



#### DINING ROOM



# DINING ROOM











# SUNROOM



## SUNROOM



# SUNROOM







# LAUNDRY ROOM/ UTILITIES CLOSET





# LAUNDRY ROOM/ UTILITIES CLOSET









#### **GUEST BATHROOM**





# **GUEST BATHROOM**







0

....



#### **GUEST BEDROOM**



#### **GUEST BEDROOM**



### **GUEST BEDROOM**















































# KRISTEN AUGUSTIN

IDSN 4500: UNIVERSAL DESIGN FALL 2014 GUSTINA