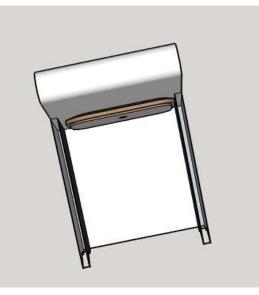

## **CUSTOM ERGONOMICS CHAIR**

22" SEATBACK 16" OFF THE GROUND 19" DEEP SEAT 19" WIDE SEAT 9" ARM HEIGHT