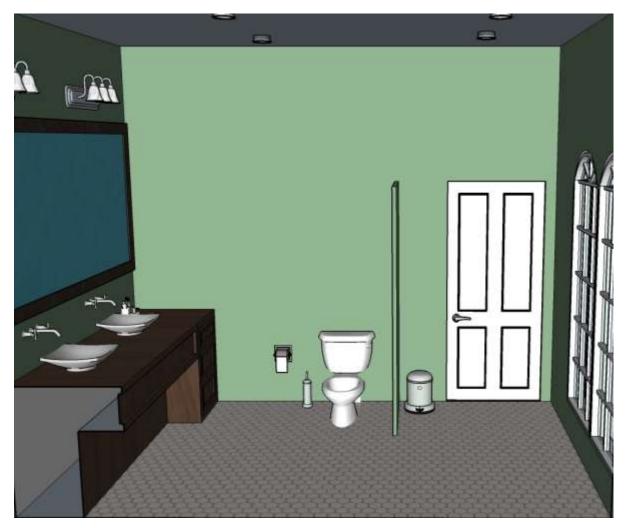

HEIRLOOM SETTEE

DECORATIVE VITRINE

HISTORICAL DINING SET – TABLE & 6 CHAIRS



SIGNATURE ARTWORK - 4' BY 4'





UPGRADED ARCHITECTURE, FINISHES & FUNITURE

## **CUSTOM ERGONOMICS CHAIR**

22" SEATBACK 16" OFF THE GROUND 19" DEEP SEAT 19" WIDE SEAT 9" ARM HEIGHT







# FLOORPLAN SINGLE UNIT





NOT TO SCALE

# FOYER



# FOYER







# KITCHEN



### KITCHEN



### KITCHEN





# LIVING ROOM



# LIVING ROOM



# LIVING ROOM









# DINING ROOM



#### DINING ROOM



# DINING ROOM











# SUNROOM



## SUNROOM



# SUNROOM







# LAUNDRY ROOM/ UTILITIES CLOSET





# LAUNDRY ROOM/ UTILITIES CLOSET









#### **GUEST BATHROOM**





# **GUEST BATHROOM**







0

....



#### **GUEST BEDROOM**



#### **GUEST BEDROOM**



### **GUEST BEDROOM**















































# KRISTEN AUGUSTIN

IDSN 4500: UNIVERSAL DESIGN FALL 2014 GUSTINA