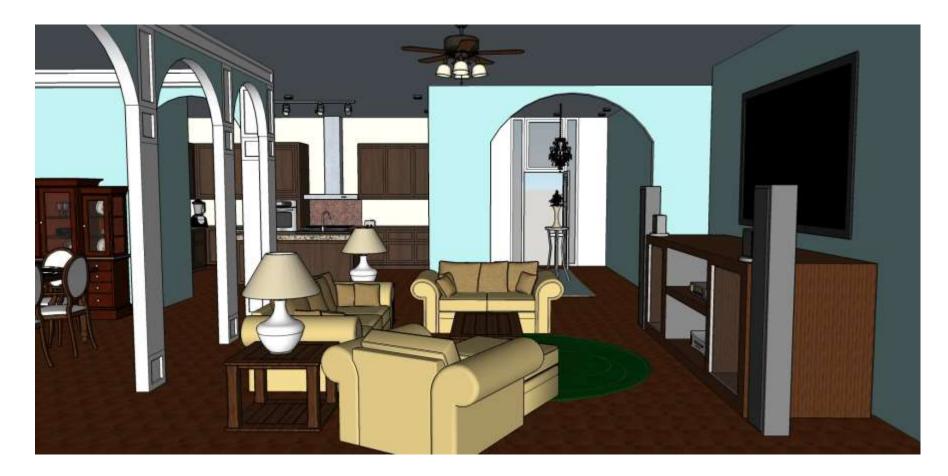

THE UNIVERSITY OF PITTSBURGH

#### SHE TAUGHT NEUROPHYSICS

SHE HAS JUST RETIRED

DEAF







### CHILDREN – DALE & DANA

#### DALE

LIVES IN THE PITTSBURGH, PA WITH HIS WIFE AND 3 CHILDREN

PLANS TO VISIT HIS PARENTS AS OFTEN AS POSSIBLE



#### DANA

LIVES IN FAYETTEVILLE, NC WITH HER HUSBAND AND 2 CHILDREN

RETIRED AMPUTEE VETERAN

PLANS TO VISIT HER PARENTS FREQUENTLY



# **MUST HAVES**



HEIRLOOM SETTEE

DECORATIVE VITRINE

HISTORICAL DINING SET – TABLE & 6 CHAIRS



SIGNATURE ARTWORK - 4' BY 4'





UPGRADED ARCHITECTURE, FINISHES & FUNITURE

## **CUSTOM ERGONOMICS CHAIR**

22" SEATBACK 16" OFF THE GROUND 19" DEEP SEAT 19" WIDE SEAT 9" ARM HEIGHT







# FLOORPLAN SINGLE UNIT





NOT TO SCALE

# FOYER



# FOYER







# KITCHEN



### KITCHEN



### KITCHEN





# LIVING ROOM



# LIVING ROOM



# LIVING ROOM









# DINING ROOM



#### DINING ROOM



# DINING ROOM











# SUNROOM



## SUNROOM



# SUNROOM







# LAUNDRY ROOM/ UTILITIES CLOSET





# LAUNDRY ROOM/ UTILITIES CLOSET









#### **GUEST BATHROOM**





# **GUEST BATHROOM**







0

....



#### **GUEST BEDROOM**



#### **GUEST BEDROOM**



### **GUEST BEDROOM**















































# KRISTEN AUGUSTIN

IDSN 4500: UNIVERSAL DESIGN FALL 2014 GUSTINA