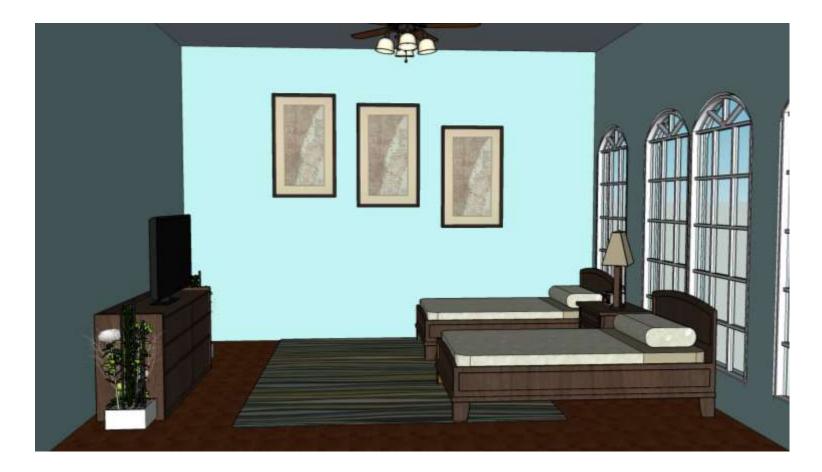

VISIT HER PARENTS FREQUENTLY



# **MUST HAVES**



HEIRLOOM SETTEE

DECORATIVE VITRINE

HISTORICAL DINING SET – TABLE & 6 CHAIRS



SIGNATURE ARTWORK - 4' BY 4'





UPGRADED ARCHITECTURE, FINISHES & FUNITURE

## **CUSTOM ERGONOMICS CHAIR**

22" SEATBACK 16" OFF THE GROUND 19" DEEP SEAT 19" WIDE SEAT 9" ARM HEIGHT







# FLOORPLAN SINGLE UNIT





NOT TO SCALE

# FOYER



# FOYER







# KITCHEN



### KITCHEN



### KITCHEN





# LIVING ROOM



# LIVING ROOM



# LIVING ROOM









# DINING ROOM



#### DINING ROOM



# DINING ROOM











# SUNROOM



## SUNROOM



# SUNROOM







# LAUNDRY ROOM/ UTILITIES CLOSET





# LAUNDRY ROOM/ UTILITIES CLOSET









#### **GUEST BATHROOM**





# **GUEST BATHROOM**







0

....



#### **GUEST BEDROOM**



#### **GUEST BEDROOM**



### **GUEST BEDROOM**















































# KRISTEN AUGUSTIN

IDSN 4500: UNIVERSAL DESIGN FALL 2014 GUSTINA