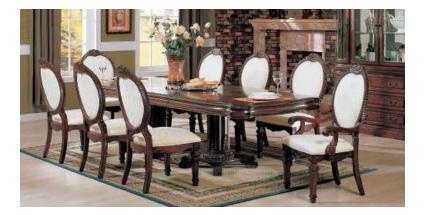

# **MUST HAVES**

HEIRLOOM SETTEE

DECORATIVE VITRINE

HISTORICAL DINING SET – TABLE & 6 CHAIRS

SIGNATURE ARTWORK - 4' BY 4'

UPGRADED ARCHITECTURE, FINISHES & FUNITURE