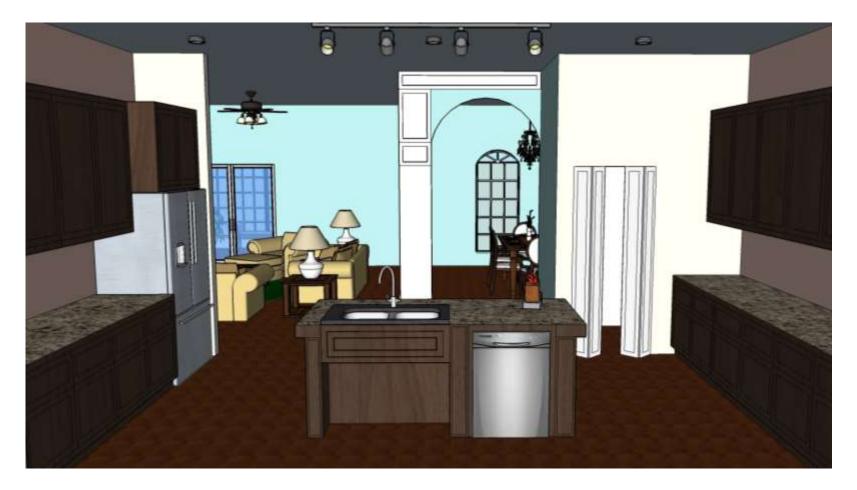

AN

#### WAS A COLLEGE PROFESSOR IN PITTSBURGH AT THE UNIVERSITY OF PITTSBURGH

#### SHE TAUGHT NEUROPHYSICS

SHE HAS JUST RETIRED

DEAF







### CHILDREN – DALE & DANA

#### DALE

LIVES IN THE PITTSBURGH, PA WITH HIS WIFE AND 3 CHILDREN

PLANS TO VISIT HIS PARENTS AS OFTEN AS POSSIBLE



#### DANA

LIVES IN FAYETTEVILLE, NC WITH HER HUSBAND AND 2 CHILDREN

RETIRED AMPUTEE VETERAN

PLANS TO VISIT HER PARENTS FREQUENTLY



# **MUST HAVES**



HEIRLOOM SETTEE

DECORATIVE VITRINE

HISTORICAL DINING SET – TABLE & 6 CHAIRS



SIGNATURE ARTWORK - 4' BY 4'





UPGRADED ARCHITECTURE, FINISHES & FUNITURE

## **CUSTOM ERGONOMICS CHAIR**

22" SEATBACK 16" OFF THE GROUND 19" DEEP SEAT 19" WIDE SEAT 9" ARM HEIGHT







# FLOORPLAN SINGLE UNIT





NOT TO SCALE

# FOYER



# FOYER







# KITCHEN



### KITCHEN



### KITCHEN





# LIVING ROOM



# LIVING ROOM



# LIVING ROOM









# DINING ROOM



#### DINING ROOM



# DINING ROOM











# SUNROOM



## SUNROOM



# SUNROOM







# LAUNDRY ROOM/ UTILITIES CLOSET





# LAUNDRY ROOM/ UTILITIES CLOSET









#### **GUEST BATHROOM**





# **GUEST BATHROOM**







0

....



#### **GUEST BEDROOM**



#### **GUEST BEDROOM**



### **GUEST BEDROOM**















































# KRISTEN AUGUSTIN

IDSN 4500: UNIVERSAL DESIGN FALL 2014 GUSTINA