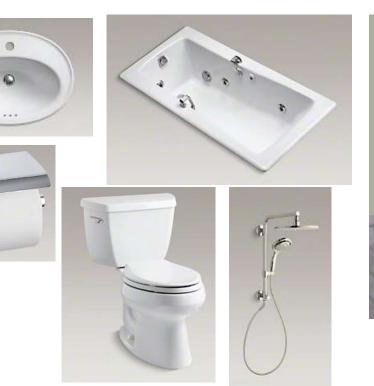

TEE

DECORATIVE VITRINE

HISTORICAL DINING SET – TABLE & 6 CHAIRS



SIGNATURE ARTWORK - 4' BY 4'





UPGRADED ARCHITECTURE, FINISHES & FUNITURE

## **CUSTOM ERGONOMICS CHAIR**

22" SEATBACK 16" OFF THE GROUND 19" DEEP SEAT 19" WIDE SEAT 9" ARM HEIGHT







# FLOORPLAN SINGLE UNIT





NOT TO SCALE

# FOYER



# FOYER







# KITCHEN



### KITCHEN



### KITCHEN





# LIVING ROOM



# LIVING ROOM



# LIVING ROOM









# DINING ROOM



#### DINING ROOM



# DINING ROOM











# SUNROOM



## SUNROOM



# SUNROOM







# LAUNDRY ROOM/ UTILITIES CLOSET





# LAUNDRY ROOM/ UTILITIES CLOSET









#### **GUEST BATHROOM**





# **GUEST BATHROOM**







0

....



#### **GUEST BEDROOM**



#### **GUEST BEDROOM**



### **GUEST BEDROOM**















































# KRISTEN AUGUSTIN

IDSN 4500: UNIVERSAL DESIGN FALL 2014 GUSTINA