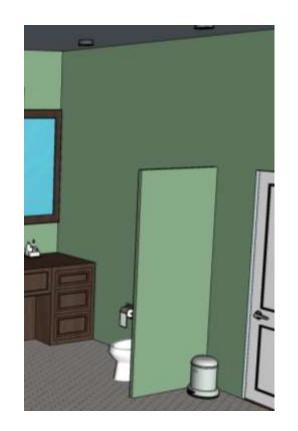

OM SETTEE

DECORATIVE VITRINE

HISTORICAL DINING SET – TABLE & 6 CHAIRS



SIGNATURE ARTWORK - 4' BY 4'





UPGRADED ARCHITECTURE, FINISHES & FUNITURE

## **CUSTOM ERGONOMICS CHAIR**

22" SEATBACK 16" OFF THE GROUND 19" DEEP SEAT 19" WIDE SEAT 9" ARM HEIGHT







# FLOORPLAN SINGLE UNIT





NOT TO SCALE

# FOYER



# FOYER







# KITCHEN



### KITCHEN



### KITCHEN





# LIVING ROOM



# LIVING ROOM



# LIVING ROOM









# DINING ROOM



#### DINING ROOM



# DINING ROOM











# SUNROOM



## SUNROOM



# SUNROOM







# LAUNDRY ROOM/ UTILITIES CLOSET





# LAUNDRY ROOM/ UTILITIES CLOSET









#### **GUEST BATHROOM**





# **GUEST BATHROOM**







0

....



#### **GUEST BEDROOM**



#### **GUEST BEDROOM**



### **GUEST BEDROOM**















































# KRISTEN AUGUSTIN

IDSN 4500: UNIVERSAL DESIGN FALL 2014 GUSTINA