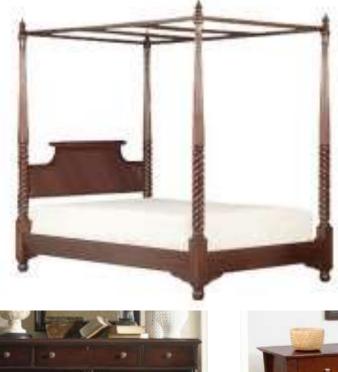

AVES**



HEIRLOOM SETTEE

DECORATIVE VITRINE

HISTORICAL DINING SET – TABLE & 6 CHAIRS



SIGNATURE ARTWORK - 4' BY 4'





UPGRADED ARCHITECTURE, FINISHES & FUNITURE

## **CUSTOM ERGONOMICS CHAIR**

22" SEATBACK 16" OFF THE GROUND 19" DEEP SEAT 19" WIDE SEAT 9" ARM HEIGHT







# FLOORPLAN SINGLE UNIT





NOT TO SCALE

# FOYER



# FOYER







# KITCHEN



### KITCHEN



### KITCHEN





# LIVING ROOM



# LIVING ROOM



# LIVING ROOM









# DINING ROOM



#### DINING ROOM



# DINING ROOM











# SUNROOM



## SUNROOM



# SUNROOM







# LAUNDRY ROOM/ UTILITIES CLOSET





# LAUNDRY ROOM/ UTILITIES CLOSET









#### **GUEST BATHROOM**





# **GUEST BATHROOM**







0

....



#### **GUEST BEDROOM**



#### **GUEST BEDROOM**



### **GUEST BEDROOM**















































# KRISTEN AUGUSTIN

IDSN 4500: UNIVERSAL DESIGN FALL 2014 GUSTINA