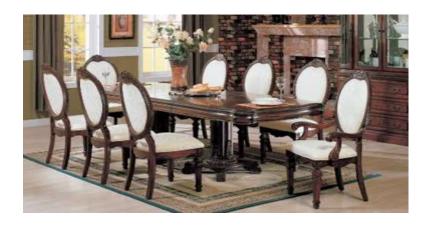

# **MUST HAVES**

HEIRLOOM SETTEE

DECORATIVE VITRINE

HISTORICAL DINING SET – TABLE & 6 CHAIRS

SIGNATURE ARTWORK - 4' BY 4'

UPGRADED ARCHITECTURE, FINISHES & FUNITURE

# DINING ROOM

#### DINING ROOM