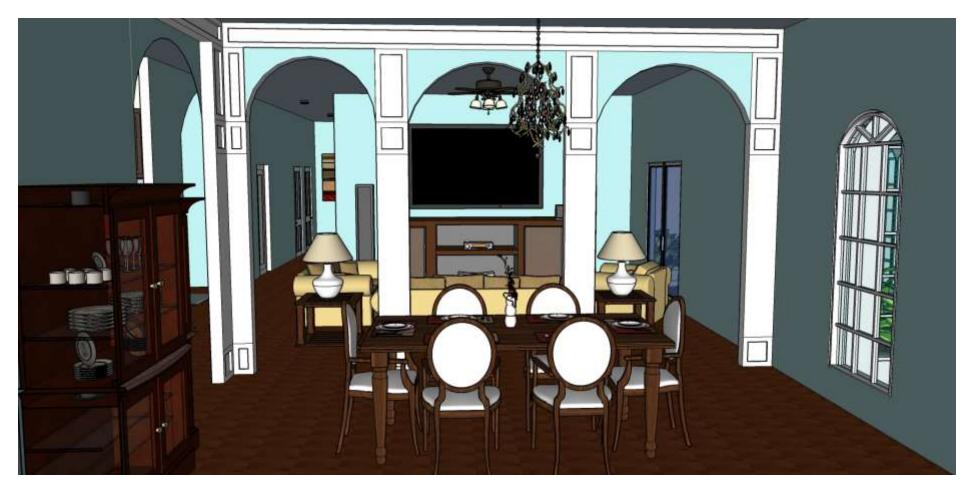

CS

SHE HAS JUST RETIRED

DEAF







### CHILDREN – DALE & DANA

#### DALE

LIVES IN THE PITTSBURGH, PA WITH HIS WIFE AND 3 CHILDREN

PLANS TO VISIT HIS PARENTS AS OFTEN AS POSSIBLE



#### DANA

LIVES IN FAYETTEVILLE, NC WITH HER HUSBAND AND 2 CHILDREN

RETIRED AMPUTEE VETERAN

PLANS TO VISIT HER PARENTS FREQUENTLY



# **MUST HAVES**



HEIRLOOM SETTEE

DECORATIVE VITRINE

HISTORICAL DINING SET – TABLE & 6 CHAIRS



SIGNATURE ARTWORK - 4' BY 4'





UPGRADED ARCHITECTURE, FINISHES & FUNITURE

## **CUSTOM ERGONOMICS CHAIR**

22" SEATBACK 16" OFF THE GROUND 19" DEEP SEAT 19" WIDE SEAT 9" ARM HEIGHT







# FLOORPLAN SINGLE UNIT





NOT TO SCALE

# FOYER



# FOYER







# KITCHEN



### KITCHEN



### KITCHEN





# LIVING ROOM



# LIVING ROOM



# LIVING ROOM









# DINING ROOM



#### DINING ROOM



# DINING ROOM











# SUNROOM



## SUNROOM



# SUNROOM







# LAUNDRY ROOM/ UTILITIES CLOSET





# LAUNDRY ROOM/ UTILITIES CLOSET









#### **GUEST BATHROOM**





# **GUEST BATHROOM**







0

....



#### **GUEST BEDROOM**



#### **GUEST BEDROOM**



### **GUEST BEDROOM**















































# KRISTEN AUGUSTIN

IDSN 4500: UNIVERSAL DESIGN FALL 2014 GUSTINA