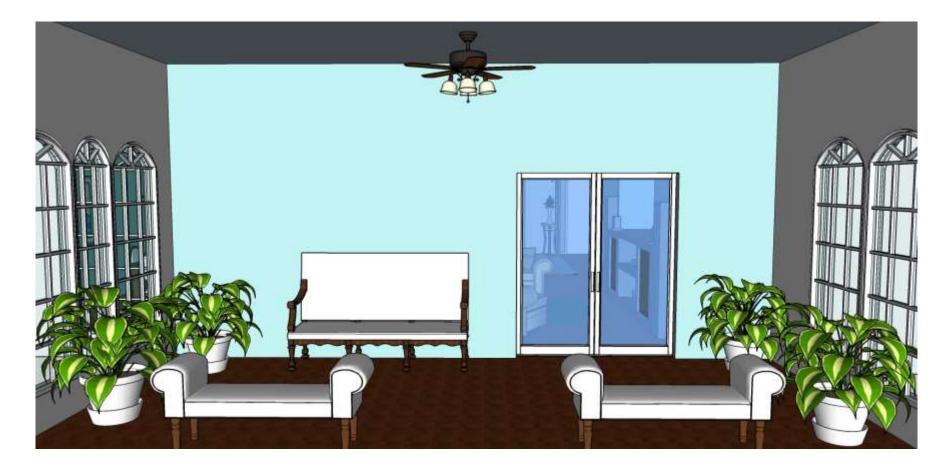

& DANA

#### DALE

LIVES IN THE PITTSBURGH, PA WITH HIS WIFE AND 3 CHILDREN

PLANS TO VISIT HIS PARENTS AS OFTEN AS POSSIBLE



#### DANA

LIVES IN FAYETTEVILLE, NC WITH HER HUSBAND AND 2 CHILDREN

RETIRED AMPUTEE VETERAN

PLANS TO VISIT HER PARENTS FREQUENTLY



# **MUST HAVES**



HEIRLOOM SETTEE

DECORATIVE VITRINE

HISTORICAL DINING SET – TABLE & 6 CHAIRS



SIGNATURE ARTWORK - 4' BY 4'





UPGRADED ARCHITECTURE, FINISHES & FUNITURE

## **CUSTOM ERGONOMICS CHAIR**

22" SEATBACK 16" OFF THE GROUND 19" DEEP SEAT 19" WIDE SEAT 9" ARM HEIGHT







# FLOORPLAN SINGLE UNIT





NOT TO SCALE

# FOYER



# FOYER







# KITCHEN



### KITCHEN



### KITCHEN





# LIVING ROOM



# LIVING ROOM



# LIVING ROOM









# DINING ROOM



#### DINING ROOM



# DINING ROOM











# SUNROOM



## SUNROOM



# SUNROOM







# LAUNDRY ROOM/ UTILITIES CLOSET





# LAUNDRY ROOM/ UTILITIES CLOSET









#### **GUEST BATHROOM**





# **GUEST BATHROOM**







0

....



#### **GUEST BEDROOM**



#### **GUEST BEDROOM**



### **GUEST BEDROOM**















































# KRISTEN AUGUSTIN

IDSN 4500: UNIVERSAL DESIGN FALL 2014 GUSTINA