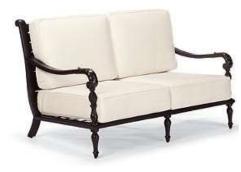

# **MUST HAVES**

HEIRLOOM SETTEE

DECORATIVE VITRINE

HISTORICAL DINING SET – TABLE & 6 CHAIRS

SIGNATURE ARTWORK - 4' BY 4'

UPGRADED ARCHITECTURE, FINISHES & FUNITURE