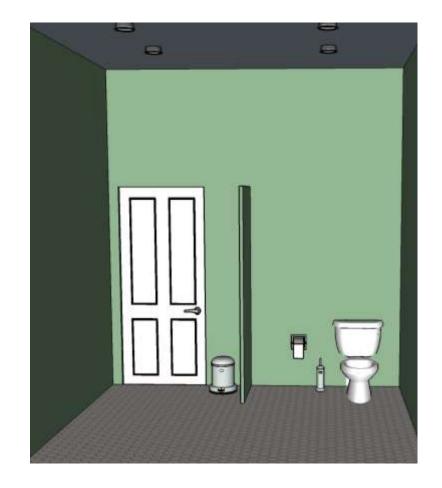

IVES IN FAYETTEVILLE, NC WITH HER HUSBAND AND 2 CHILDREN

RETIRED AMPUTEE VETERAN

PLANS TO VISIT HER PARENTS FREQUENTLY



# **MUST HAVES**



HEIRLOOM SETTEE

DECORATIVE VITRINE

HISTORICAL DINING SET – TABLE & 6 CHAIRS



SIGNATURE ARTWORK - 4' BY 4'





UPGRADED ARCHITECTURE, FINISHES & FUNITURE

## **CUSTOM ERGONOMICS CHAIR**

22" SEATBACK 16" OFF THE GROUND 19" DEEP SEAT 19" WIDE SEAT 9" ARM HEIGHT







# FLOORPLAN SINGLE UNIT





NOT TO SCALE

# FOYER



# FOYER







# KITCHEN



### KITCHEN



### KITCHEN





# LIVING ROOM



# LIVING ROOM



# LIVING ROOM









# DINING ROOM



#### DINING ROOM



# DINING ROOM











# SUNROOM



## SUNROOM



# SUNROOM







# LAUNDRY ROOM/ UTILITIES CLOSET





# LAUNDRY ROOM/ UTILITIES CLOSET









#### **GUEST BATHROOM**





# **GUEST BATHROOM**







0

....



#### **GUEST BEDROOM**



#### **GUEST BEDROOM**



### **GUEST BEDROOM**















































# KRISTEN AUGUSTIN

IDSN 4500: UNIVERSAL DESIGN FALL 2014 GUSTINA