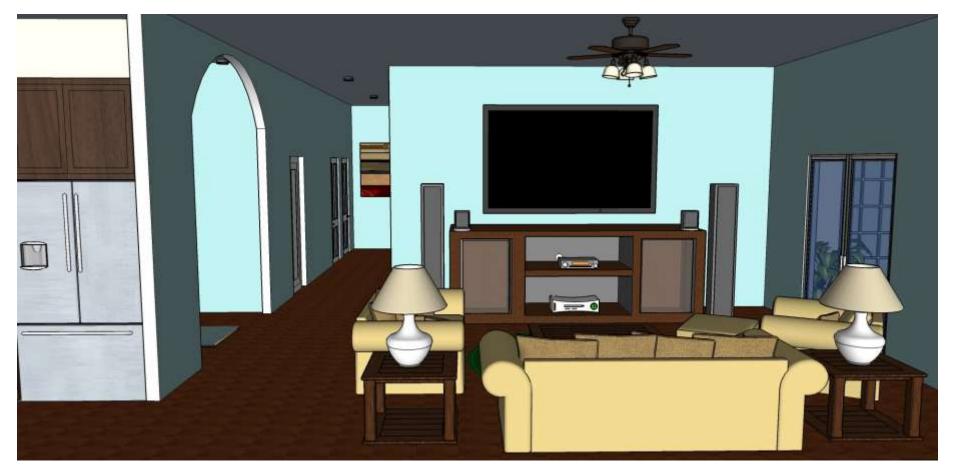

F PITTSBURGH

#### SHE TAUGHT NEUROPHYSICS

SHE HAS JUST RETIRED

DEAF







### CHILDREN – DALE & DANA

#### DALE

LIVES IN THE PITTSBURGH, PA WITH HIS WIFE AND 3 CHILDREN

PLANS TO VISIT HIS PARENTS AS OFTEN AS POSSIBLE



#### DANA

LIVES IN FAYETTEVILLE, NC WITH HER HUSBAND AND 2 CHILDREN

RETIRED AMPUTEE VETERAN

PLANS TO VISIT HER PARENTS FREQUENTLY



# **MUST HAVES**



HEIRLOOM SETTEE

DECORATIVE VITRINE

HISTORICAL DINING SET – TABLE & 6 CHAIRS



SIGNATURE ARTWORK - 4' BY 4'





UPGRADED ARCHITECTURE, FINISHES & FUNITURE

## **CUSTOM ERGONOMICS CHAIR**

22" SEATBACK 16" OFF THE GROUND 19" DEEP SEAT 19" WIDE SEAT 9" ARM HEIGHT







# FLOORPLAN SINGLE UNIT





NOT TO SCALE

# FOYER



# FOYER







# KITCHEN



### KITCHEN



### KITCHEN





# LIVING ROOM



# LIVING ROOM



# LIVING ROOM









# DINING ROOM



#### DINING ROOM



# DINING ROOM











# SUNROOM



## SUNROOM



# SUNROOM







# LAUNDRY ROOM/ UTILITIES CLOSET





# LAUNDRY ROOM/ UTILITIES CLOSET









#### **GUEST BATHROOM**





# **GUEST BATHROOM**







0

....



#### **GUEST BEDROOM**



#### **GUEST BEDROOM**



### **GUEST BEDROOM**















































# KRISTEN AUGUSTIN

IDSN 4500: UNIVERSAL DESIGN FALL 2014 GUSTINA