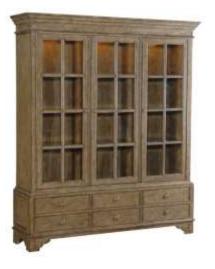

# **MUST HAVES**

HEIRLOOM SETTEE

DECORATIVE VITRINE

HISTORICAL DINING SET – TABLE & 6 CHAIRS

SIGNATURE ARTWORK - 4' BY 4'

UPGRADED ARCHITECTURE, FINISHES & FUNITURE