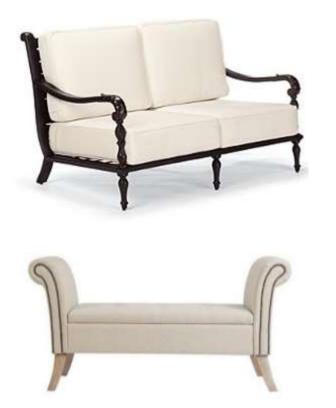

# **MUST HAVES**

HEIRLOOM SETTEE

DECORATIVE VITRINE

HISTORICAL DINING SET – TABLE & 6 CHAIRS

SIGNATURE ARTWORK - 4' BY 4'

UPGRADED ARCHITECTURE, FINISHES & FUNITURE