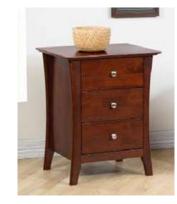

# **MUST HAVES**



HEIRLOOM SETTEE

DECORATIVE VITRINE

HISTORICAL DINING SET – TABLE & 6 CHAIRS



SIGNATURE ARTWORK - 4' BY 4'





UPGRADED ARCHITECTURE, FINISHES & FUNITURE

## **CUSTOM ERGONOMICS CHAIR**

22" SEATBACK 16" OFF THE GROUND 19" DEEP SEAT 19" WIDE SEAT 9" ARM HEIGHT







# FLOORPLAN SINGLE UNIT





NOT TO SCALE

# FOYER



# FOYER







# KITCHEN



### KITCHEN



### KITCHEN





# LIVING ROOM



# LIVING ROOM



# LIVING ROOM









# DINING ROOM



#### DINING ROOM



# DINING ROOM











# SUNROOM



## SUNROOM



# SUNROOM







# LAUNDRY ROOM/ UTILITIES CLOSET





# LAUNDRY ROOM/ UTILITIES CLOSET









#### **GUEST BATHROOM**





# **GUEST BATHROOM**







0

....



#### **GUEST BEDROOM**



#### **GUEST BEDROOM**



### **GUEST BEDROOM**















































# KRISTEN AUGUSTIN

IDSN 4500: UNIVERSAL DESIGN FALL 2014 GUSTINA