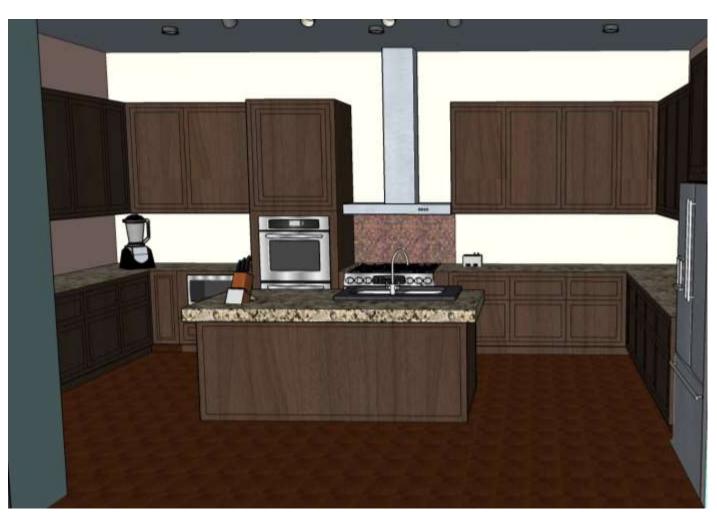

COLLEGE PROFESSOR IN PITTSBURGH AT THE UNIVERSITY OF PITTSBURGH

#### SHE TAUGHT NEUROPHYSICS

SHE HAS JUST RETIRED

DEAF







### CHILDREN – DALE & DANA

#### DALE

LIVES IN THE PITTSBURGH, PA WITH HIS WIFE AND 3 CHILDREN

PLANS TO VISIT HIS PARENTS AS OFTEN AS POSSIBLE



#### DANA

LIVES IN FAYETTEVILLE, NC WITH HER HUSBAND AND 2 CHILDREN

RETIRED AMPUTEE VETERAN

PLANS TO VISIT HER PARENTS FREQUENTLY



# **MUST HAVES**



HEIRLOOM SETTEE

DECORATIVE VITRINE

HISTORICAL DINING SET – TABLE & 6 CHAIRS



SIGNATURE ARTWORK - 4' BY 4'





UPGRADED ARCHITECTURE, FINISHES & FUNITURE

## **CUSTOM ERGONOMICS CHAIR**

22" SEATBACK 16" OFF THE GROUND 19" DEEP SEAT 19" WIDE SEAT 9" ARM HEIGHT







# FLOORPLAN SINGLE UNIT





NOT TO SCALE

# FOYER



# FOYER







# KITCHEN



### KITCHEN



### KITCHEN





# LIVING ROOM



# LIVING ROOM



# LIVING ROOM









# DINING ROOM



#### DINING ROOM



# DINING ROOM











# SUNROOM



## SUNROOM



# SUNROOM







# LAUNDRY ROOM/ UTILITIES CLOSET





# LAUNDRY ROOM/ UTILITIES CLOSET









#### **GUEST BATHROOM**





# **GUEST BATHROOM**







0

....



#### **GUEST BEDROOM**



#### **GUEST BEDROOM**



### **GUEST BEDROOM**















































# KRISTEN AUGUSTIN

IDSN 4500: UNIVERSAL DESIGN FALL 2014 GUSTINA