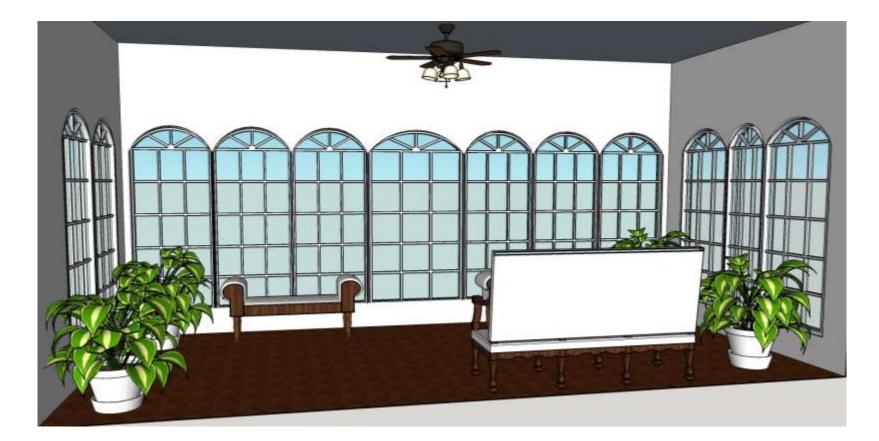

ALE

LIVES IN THE PITTSBURGH, PA WITH HIS WIFE AND 3 CHILDREN

PLANS TO VISIT HIS PARENTS AS OFTEN AS POSSIBLE



#### DANA

LIVES IN FAYETTEVILLE, NC WITH HER HUSBAND AND 2 CHILDREN

RETIRED AMPUTEE VETERAN

PLANS TO VISIT HER PARENTS FREQUENTLY



# **MUST HAVES**



HEIRLOOM SETTEE

DECORATIVE VITRINE

HISTORICAL DINING SET – TABLE & 6 CHAIRS



SIGNATURE ARTWORK - 4' BY 4'





UPGRADED ARCHITECTURE, FINISHES & FUNITURE

## **CUSTOM ERGONOMICS CHAIR**

22" SEATBACK 16" OFF THE GROUND 19" DEEP SEAT 19" WIDE SEAT 9" ARM HEIGHT







# FLOORPLAN SINGLE UNIT





NOT TO SCALE

# FOYER



# FOYER







# KITCHEN



### KITCHEN



### KITCHEN





# LIVING ROOM



# LIVING ROOM



# LIVING ROOM









# DINING ROOM



#### DINING ROOM



# DINING ROOM











# SUNROOM



## SUNROOM



# SUNROOM







# LAUNDRY ROOM/ UTILITIES CLOSET





# LAUNDRY ROOM/ UTILITIES CLOSET









#### **GUEST BATHROOM**





# **GUEST BATHROOM**







0

....



#### **GUEST BEDROOM**



#### **GUEST BEDROOM**



### **GUEST BEDROOM**















































# KRISTEN AUGUSTIN

IDSN 4500: UNIVERSAL DESIGN FALL 2014 GUSTINA