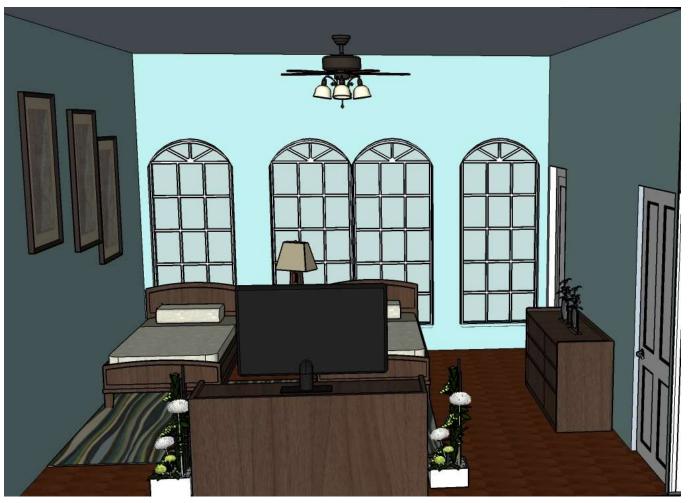

AMPUTEE VETERAN

PLANS TO VISIT HER PARENTS FREQUENTLY



# **MUST HAVES**



HEIRLOOM SETTEE

DECORATIVE VITRINE

HISTORICAL DINING SET – TABLE & 6 CHAIRS



SIGNATURE ARTWORK - 4' BY 4'





UPGRADED ARCHITECTURE, FINISHES & FUNITURE

## **CUSTOM ERGONOMICS CHAIR**

22" SEATBACK 16" OFF THE GROUND 19" DEEP SEAT 19" WIDE SEAT 9" ARM HEIGHT







# FLOORPLAN SINGLE UNIT





NOT TO SCALE

# FOYER



# FOYER







# KITCHEN



### KITCHEN



### KITCHEN





# LIVING ROOM



# LIVING ROOM



# LIVING ROOM









# DINING ROOM



#### DINING ROOM



# DINING ROOM











# SUNROOM



## SUNROOM



# SUNROOM







# LAUNDRY ROOM/ UTILITIES CLOSET





# LAUNDRY ROOM/ UTILITIES CLOSET









#### **GUEST BATHROOM**





# **GUEST BATHROOM**







0

....



#### **GUEST BEDROOM**



#### **GUEST BEDROOM**



### **GUEST BEDROOM**















































# KRISTEN AUGUSTIN

IDSN 4500: UNIVERSAL DESIGN FALL 2014 GUSTINA