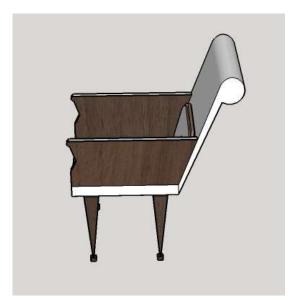

## **CUSTOM ERGONOMICS CHAIR**

22" SEATBACK 16" OFF THE GROUND 19" DEEP SEAT 19" WIDE SEAT 9" ARM HEIGHT