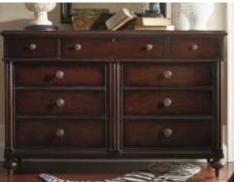

HEIRLOOM SETTEE

DECORATIVE VITRINE

HISTORICAL DINING SET – TABLE & 6 CHAIRS



SIGNATURE ARTWORK - 4' BY 4'





UPGRADED ARCHITECTURE, FINISHES & FUNITURE

## **CUSTOM ERGONOMICS CHAIR**

22" SEATBACK 16" OFF THE GROUND 19" DEEP SEAT 19" WIDE SEAT 9" ARM HEIGHT







# FLOORPLAN SINGLE UNIT





NOT TO SCALE

# FOYER



# FOYER







# KITCHEN



### KITCHEN



### KITCHEN





# LIVING ROOM



# LIVING ROOM



# LIVING ROOM









# DINING ROOM



#### DINING ROOM



# DINING ROOM











# SUNROOM



## SUNROOM



# SUNROOM







# LAUNDRY ROOM/ UTILITIES CLOSET





# LAUNDRY ROOM/ UTILITIES CLOSET









#### **GUEST BATHROOM**





# **GUEST BATHROOM**







0

....



#### **GUEST BEDROOM**



#### **GUEST BEDROOM**



### **GUEST BEDROOM**















































# KRISTEN AUGUSTIN

IDSN 4500: UNIVERSAL DESIGN FALL 2014 GUSTINA