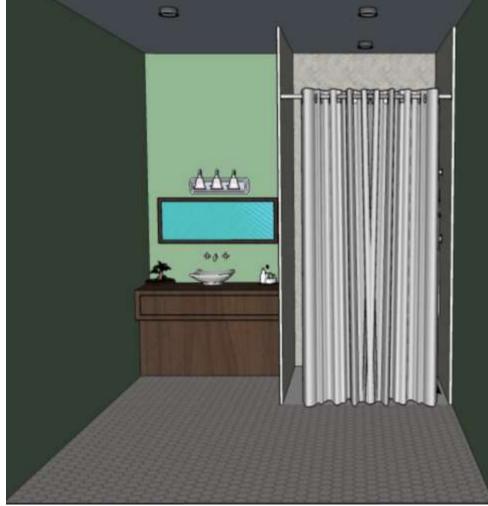

LIVES IN FAYETTEVILLE, NC WITH HER HUSBAND AND 2 CHILDREN

RETIRED AMPUTEE VETERAN

PLANS TO VISIT HER PARENTS FREQUENTLY



# **MUST HAVES**



HEIRLOOM SETTEE

DECORATIVE VITRINE

HISTORICAL DINING SET – TABLE & 6 CHAIRS



SIGNATURE ARTWORK - 4' BY 4'





UPGRADED ARCHITECTURE, FINISHES & FUNITURE

## **CUSTOM ERGONOMICS CHAIR**

22" SEATBACK 16" OFF THE GROUND 19" DEEP SEAT 19" WIDE SEAT 9" ARM HEIGHT







# FLOORPLAN SINGLE UNIT





NOT TO SCALE

# FOYER



# FOYER







# KITCHEN



### KITCHEN



### KITCHEN





# LIVING ROOM



# LIVING ROOM



# LIVING ROOM









# DINING ROOM



#### DINING ROOM



# DINING ROOM











# SUNROOM



## SUNROOM



# SUNROOM







# LAUNDRY ROOM/ UTILITIES CLOSET





# LAUNDRY ROOM/ UTILITIES CLOSET









#### **GUEST BATHROOM**





# **GUEST BATHROOM**







0

....



#### **GUEST BEDROOM**



#### **GUEST BEDROOM**



### **GUEST BEDROOM**















































# KRISTEN AUGUSTIN

IDSN 4500: UNIVERSAL DESIGN FALL 2014 GUSTINA