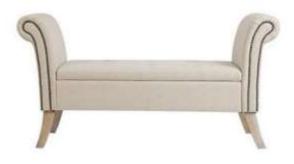

# **MUST HAVES**

HEIRLOOM SETTEE

DECORATIVE VITRINE

HISTORICAL DINING SET – TABLE & 6 CHAIRS

SIGNATURE ARTWORK - 4' BY 4'

UPGRADED ARCHITECTURE, FINISHES & FUNITURE

## **CUSTOM ERGONOMICS CHAIR**

22" SEATBACK 16" OFF THE GROUND 19" DEEP SEAT 19" WIDE SEAT 9" ARM HEIGHT