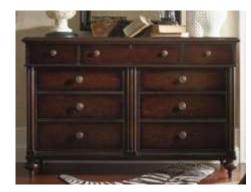

LY



# **MUST HAVES**



HEIRLOOM SETTEE

DECORATIVE VITRINE

HISTORICAL DINING SET – TABLE & 6 CHAIRS



SIGNATURE ARTWORK - 4' BY 4'





UPGRADED ARCHITECTURE, FINISHES & FUNITURE

## **CUSTOM ERGONOMICS CHAIR**

22" SEATBACK 16" OFF THE GROUND 19" DEEP SEAT 19" WIDE SEAT 9" ARM HEIGHT







# FLOORPLAN SINGLE UNIT





NOT TO SCALE

# FOYER



# FOYER







# KITCHEN



### KITCHEN



### KITCHEN





# LIVING ROOM



# LIVING ROOM



# LIVING ROOM









# DINING ROOM



#### DINING ROOM



# DINING ROOM











# SUNROOM



## SUNROOM



# SUNROOM







# LAUNDRY ROOM/ UTILITIES CLOSET





# LAUNDRY ROOM/ UTILITIES CLOSET









#### **GUEST BATHROOM**





# **GUEST BATHROOM**







0

....



#### **GUEST BEDROOM**



#### **GUEST BEDROOM**



### **GUEST BEDROOM**















































# KRISTEN AUGUSTIN

IDSN 4500: UNIVERSAL DESIGN FALL 2014 GUSTINA