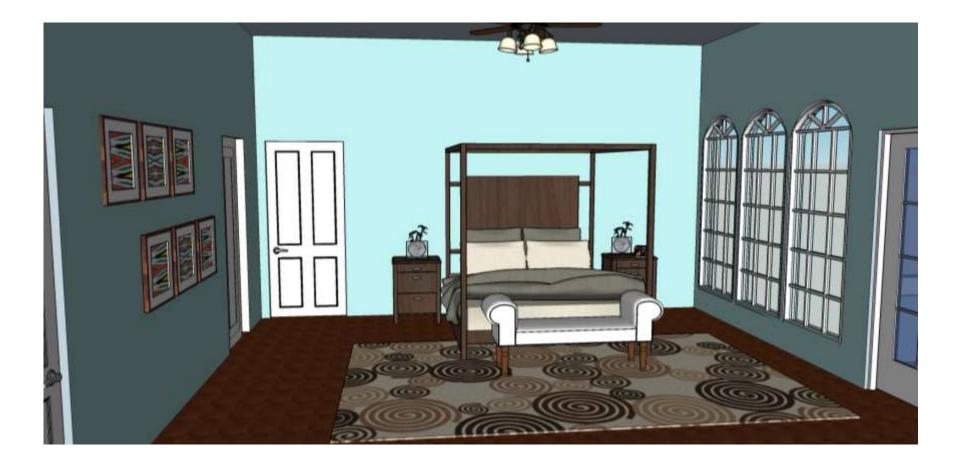

ST HAVES**



HEIRLOOM SETTEE

DECORATIVE VITRINE

HISTORICAL DINING SET – TABLE & 6 CHAIRS



SIGNATURE ARTWORK - 4' BY 4'





UPGRADED ARCHITECTURE, FINISHES & FUNITURE

## **CUSTOM ERGONOMICS CHAIR**

22" SEATBACK 16" OFF THE GROUND 19" DEEP SEAT 19" WIDE SEAT 9" ARM HEIGHT







# FLOORPLAN SINGLE UNIT





NOT TO SCALE

# FOYER



# FOYER







# KITCHEN



### KITCHEN



### KITCHEN





# LIVING ROOM



# LIVING ROOM



# LIVING ROOM









# DINING ROOM



#### DINING ROOM



# DINING ROOM











# SUNROOM



## SUNROOM



# SUNROOM







# LAUNDRY ROOM/ UTILITIES CLOSET





# LAUNDRY ROOM/ UTILITIES CLOSET









#### **GUEST BATHROOM**





# **GUEST BATHROOM**







0

....



#### **GUEST BEDROOM**



#### **GUEST BEDROOM**



### **GUEST BEDROOM**















































# KRISTEN AUGUSTIN

IDSN 4500: UNIVERSAL DESIGN FALL 2014 GUSTINA