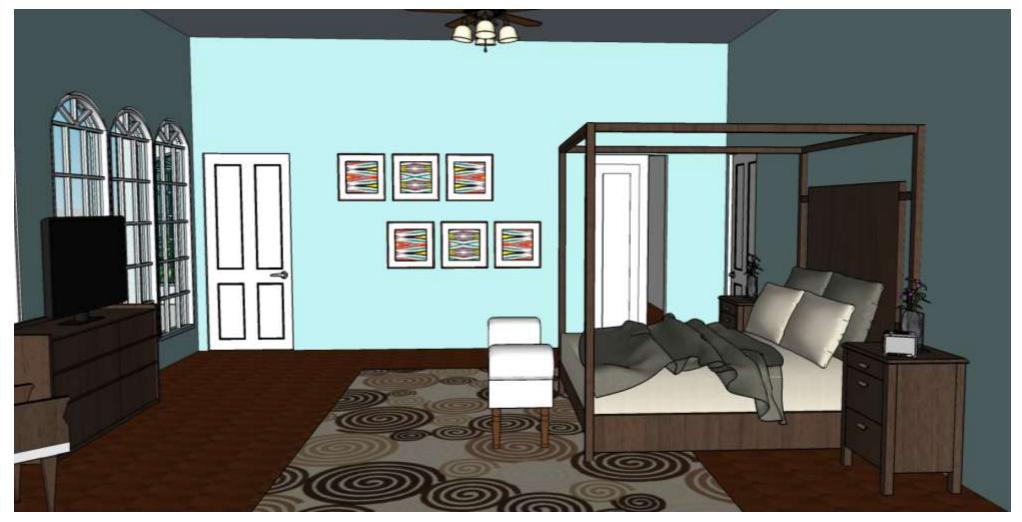

**MUST HAVES**



HEIRLOOM SETTEE

DECORATIVE VITRINE

HISTORICAL DINING SET – TABLE & 6 CHAIRS



SIGNATURE ARTWORK - 4' BY 4'





UPGRADED ARCHITECTURE, FINISHES & FUNITURE

## **CUSTOM ERGONOMICS CHAIR**

22" SEATBACK 16" OFF THE GROUND 19" DEEP SEAT 19" WIDE SEAT 9" ARM HEIGHT







# FLOORPLAN SINGLE UNIT





NOT TO SCALE

# FOYER



# FOYER







# KITCHEN



### KITCHEN



### KITCHEN





# LIVING ROOM



# LIVING ROOM



# LIVING ROOM









# DINING ROOM



#### DINING ROOM



# DINING ROOM











# SUNROOM



## SUNROOM



# SUNROOM







# LAUNDRY ROOM/ UTILITIES CLOSET





# LAUNDRY ROOM/ UTILITIES CLOSET









#### **GUEST BATHROOM**





# **GUEST BATHROOM**







0

....



#### **GUEST BEDROOM**



#### **GUEST BEDROOM**



### **GUEST BEDROOM**















































# KRISTEN AUGUSTIN

IDSN 4500: UNIVERSAL DESIGN FALL 2014 GUSTINA