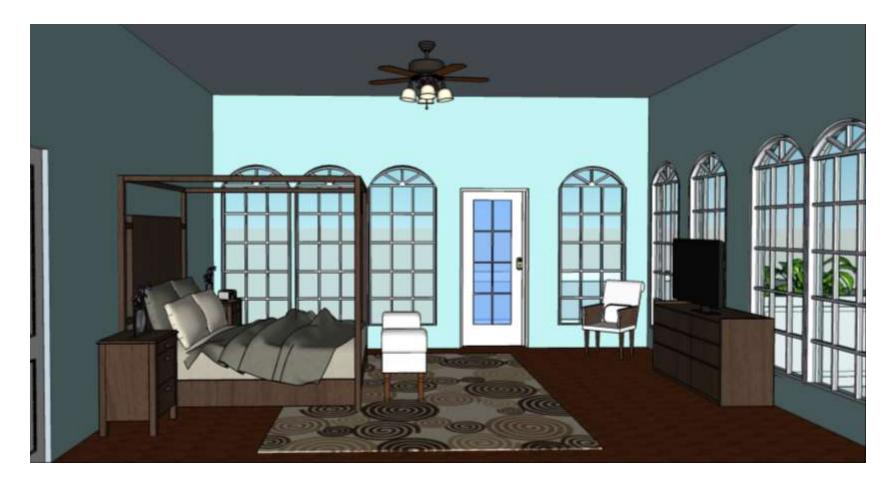

MUST HAVES**



HEIRLOOM SETTEE

DECORATIVE VITRINE

HISTORICAL DINING SET – TABLE & 6 CHAIRS



SIGNATURE ARTWORK - 4' BY 4'





UPGRADED ARCHITECTURE, FINISHES & FUNITURE

## **CUSTOM ERGONOMICS CHAIR**

22" SEATBACK 16" OFF THE GROUND 19" DEEP SEAT 19" WIDE SEAT 9" ARM HEIGHT







# FLOORPLAN SINGLE UNIT





NOT TO SCALE

# FOYER



# FOYER







# KITCHEN



### KITCHEN



### KITCHEN





# LIVING ROOM



# LIVING ROOM



# LIVING ROOM









# DINING ROOM



#### DINING ROOM



# DINING ROOM











# SUNROOM



## SUNROOM



# SUNROOM







# LAUNDRY ROOM/ UTILITIES CLOSET





# LAUNDRY ROOM/ UTILITIES CLOSET









#### **GUEST BATHROOM**





# **GUEST BATHROOM**







0

....



#### **GUEST BEDROOM**



#### **GUEST BEDROOM**



### **GUEST BEDROOM**















































# KRISTEN AUGUSTIN

IDSN 4500: UNIVERSAL DESIGN FALL 2014 GUSTINA