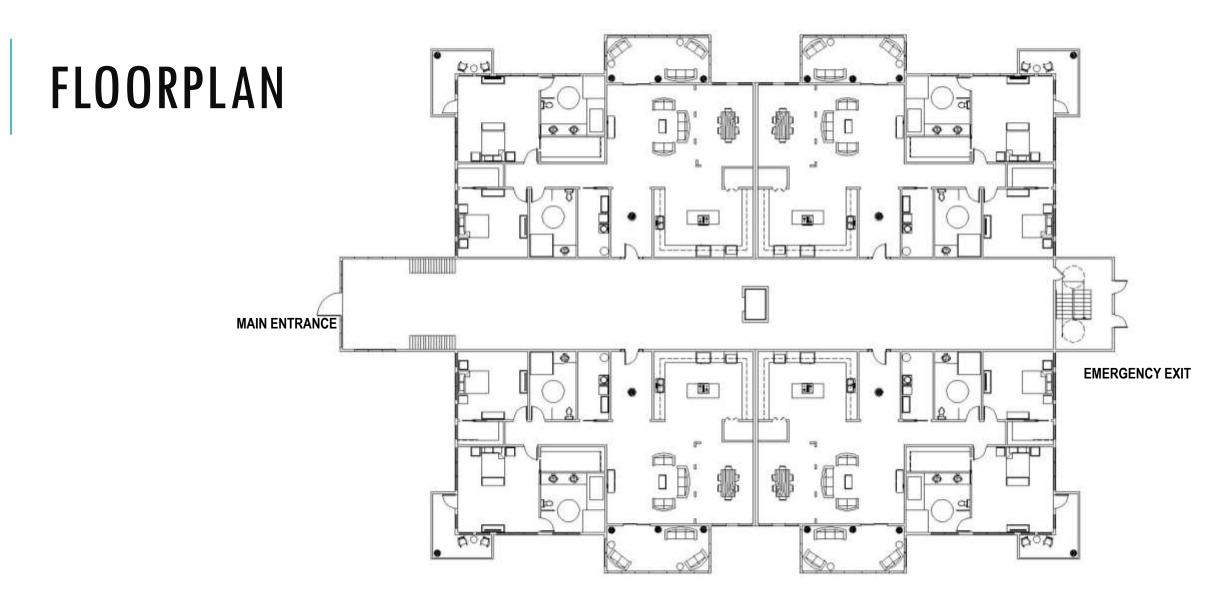

E ARTS

#### 5 YEARS AWAY FROM RETIREMENT







# FRAN

#### WAS A COLLEGE PROFESSOR IN PITTSBURGH AT THE UNIVERSITY OF PITTSBURGH

#### SHE TAUGHT NEUROPHYSICS

SHE HAS JUST RETIRED

DEAF







### CHILDREN – DALE & DANA

#### DALE

LIVES IN THE PITTSBURGH, PA WITH HIS WIFE AND 3 CHILDREN

PLANS TO VISIT HIS PARENTS AS OFTEN AS POSSIBLE



#### DANA

LIVES IN FAYETTEVILLE, NC WITH HER HUSBAND AND 2 CHILDREN

RETIRED AMPUTEE VETERAN

PLANS TO VISIT HER PARENTS FREQUENTLY



# **MUST HAVES**



HEIRLOOM SETTEE

DECORATIVE VITRINE

HISTORICAL DINING SET – TABLE & 6 CHAIRS



SIGNATURE ARTWORK - 4' BY 4'





UPGRADED ARCHITECTURE, FINISHES & FUNITURE

## **CUSTOM ERGONOMICS CHAIR**

22" SEATBACK 16" OFF THE GROUND 19" DEEP SEAT 19" WIDE SEAT 9" ARM HEIGHT







# FLOORPLAN SINGLE UNIT





NOT TO SCALE

# FOYER



# FOYER







# KITCHEN



### KITCHEN



### KITCHEN





# LIVING ROOM



# LIVING ROOM



# LIVING ROOM









# DINING ROOM



#### DINING ROOM



# DINING ROOM











# SUNROOM



## SUNROOM



# SUNROOM







# LAUNDRY ROOM/ UTILITIES CLOSET





# LAUNDRY ROOM/ UTILITIES CLOSET









#### **GUEST BATHROOM**





# **GUEST BATHROOM**







0

....



#### **GUEST BEDROOM**



#### **GUEST BEDROOM**



### **GUEST BEDROOM**















































# KRISTEN AUGUSTIN

IDSN 4500: UNIVERSAL DESIGN FALL 2014 GUSTINA