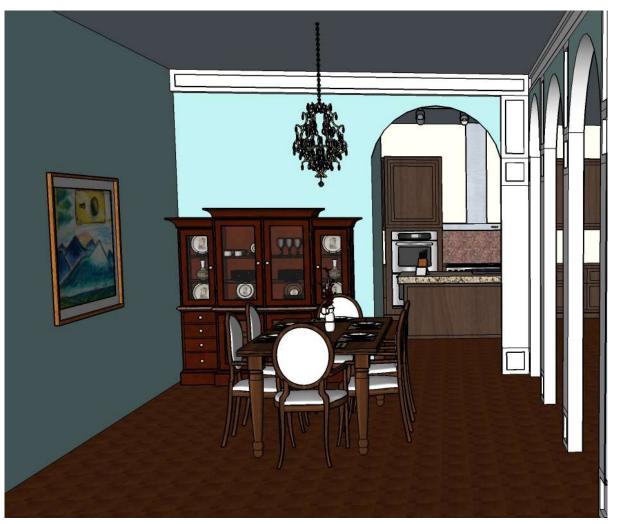

IRED

DEAF







### CHILDREN – DALE & DANA

#### DALE

LIVES IN THE PITTSBURGH, PA WITH HIS WIFE AND 3 CHILDREN

PLANS TO VISIT HIS PARENTS AS OFTEN AS POSSIBLE



#### DANA

LIVES IN FAYETTEVILLE, NC WITH HER HUSBAND AND 2 CHILDREN

RETIRED AMPUTEE VETERAN

PLANS TO VISIT HER PARENTS FREQUENTLY



# **MUST HAVES**



HEIRLOOM SETTEE

DECORATIVE VITRINE

HISTORICAL DINING SET – TABLE & 6 CHAIRS



SIGNATURE ARTWORK - 4' BY 4'





UPGRADED ARCHITECTURE, FINISHES & FUNITURE

## **CUSTOM ERGONOMICS CHAIR**

22" SEATBACK 16" OFF THE GROUND 19" DEEP SEAT 19" WIDE SEAT 9" ARM HEIGHT







# FLOORPLAN SINGLE UNIT





NOT TO SCALE

# FOYER



# FOYER







# KITCHEN



### KITCHEN



### KITCHEN





# LIVING ROOM



# LIVING ROOM



# LIVING ROOM









# DINING ROOM



#### DINING ROOM



# DINING ROOM











# SUNROOM



## SUNROOM



# SUNROOM







# LAUNDRY ROOM/ UTILITIES CLOSET





# LAUNDRY ROOM/ UTILITIES CLOSET









#### **GUEST BATHROOM**





# **GUEST BATHROOM**







0

....



#### **GUEST BEDROOM**



#### **GUEST BEDROOM**



### **GUEST BEDROOM**















































# KRISTEN AUGUSTIN

IDSN 4500: UNIVERSAL DESIGN FALL 2014 GUSTINA