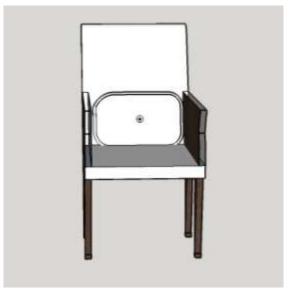

## **CUSTOM ERGONOMICS CHAIR**

22" SEATBACK 16" OFF THE GROUND 19" DEEP SEAT 19" WIDE SEAT 9" ARM HEIGHT