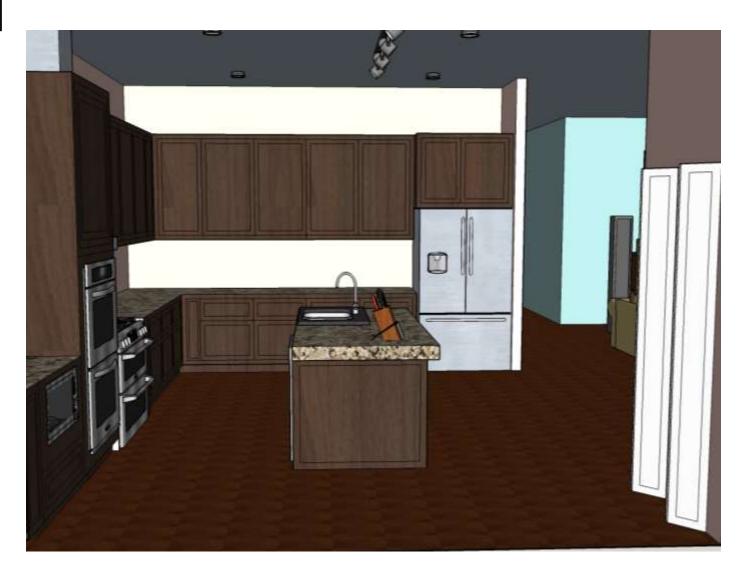

OR IN PITTSBURGH AT THE UNIVERSITY OF PITTSBURGH

#### SHE TAUGHT NEUROPHYSICS

SHE HAS JUST RETIRED

DEAF







### CHILDREN – DALE & DANA

#### DALE

LIVES IN THE PITTSBURGH, PA WITH HIS WIFE AND 3 CHILDREN

PLANS TO VISIT HIS PARENTS AS OFTEN AS POSSIBLE



#### DANA

LIVES IN FAYETTEVILLE, NC WITH HER HUSBAND AND 2 CHILDREN

RETIRED AMPUTEE VETERAN

PLANS TO VISIT HER PARENTS FREQUENTLY



# **MUST HAVES**



HEIRLOOM SETTEE

DECORATIVE VITRINE

HISTORICAL DINING SET – TABLE & 6 CHAIRS



SIGNATURE ARTWORK - 4' BY 4'





UPGRADED ARCHITECTURE, FINISHES & FUNITURE

## **CUSTOM ERGONOMICS CHAIR**

22" SEATBACK 16" OFF THE GROUND 19" DEEP SEAT 19" WIDE SEAT 9" ARM HEIGHT







# FLOORPLAN SINGLE UNIT





NOT TO SCALE

# FOYER



# FOYER







# KITCHEN



### KITCHEN



### KITCHEN





# LIVING ROOM



# LIVING ROOM



# LIVING ROOM









# DINING ROOM



#### DINING ROOM



# DINING ROOM











# SUNROOM



## SUNROOM



# SUNROOM







# LAUNDRY ROOM/ UTILITIES CLOSET





# LAUNDRY ROOM/ UTILITIES CLOSET









#### **GUEST BATHROOM**





# **GUEST BATHROOM**







0

....



#### **GUEST BEDROOM**



#### **GUEST BEDROOM**



### **GUEST BEDROOM**















































# KRISTEN AUGUSTIN

IDSN 4500: UNIVERSAL DESIGN FALL 2014 GUSTINA