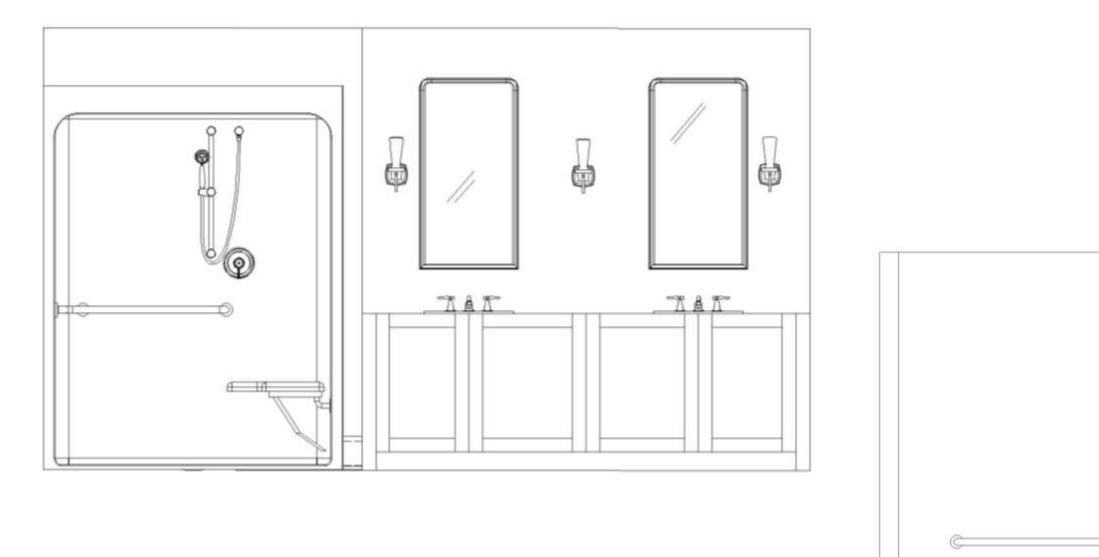

# PORTFOLIO THREE

### CAITLIN CALDWELL

#### IDSN 4500

#### FALL 2014

PROFESSOR GUSTINA

#### MEET THE CLIENT:

- PAT AND FRAN ARE BOTH COLLEGE PROFESSORS FROM PITTSBURGH, PA LOOKING TO MOVE TO GREENVILLE, NC FOR THE CLIMATE AND TO MOVE CLOSER TO ONE CHILD
- THEY HAVE TWO CHILDREN, ONE LOCATED IN NC, AND ONE STILL LOCATED IN PA
- PAT IS AN EXPERT IN DECORATIVE ARTS
- FRAN TEACHES MOLECULAR PHYSICS



#### FINAL FLOOR PLAN



#### LIVING ROOM: PERSPECTIVE



#### LIVING ROOM: PERSPECTIVE



#### LIVING ROOM: FINISHES



#### STUDY AREA: PERSPECTIVE







#### KITCHEN: PERSPECTIVE





#### KITCHEN: FINISHES











#### MASTER BEDROOM: PERSPECTIVE



### MASTER BEDROOM: FINISHES





#### MASTER BATHROOM: ELEVATIONS





#### MASTER BATHROOM: FINISHES





#### GUEST BEDROOM: PERSPECTIVE



#### GUEST BEDROOM: FINISHES





# COLOR PALETTE OPTION ONE:

- "SILVERMIST" 7621 SHERWIN-WILLIAMS
- "SNOWBOUND" 7004 SHERWIN-WILLIAMS
- ARMSTRONG HARDWOOD MAPLE
  (TOASTED ALMOND) 2 <sup>1</sup>/<sub>4</sub> INCH PLANK
- SHAW CARPET (CASHMERE III -MORNING MIST)



# COLOR PALETTE OPTION TWO:

- "COLONIAL REVIVAL SEA GREEN" -SHERWIN-WILLIAMS
- "GREEK VILLA" SHERWIN-WILLIAMS
- Durd-Design Cork Flooring –
  (Cleopatra Negra Pecan)
- SHAW CARPET (SO KEEN SLATE)