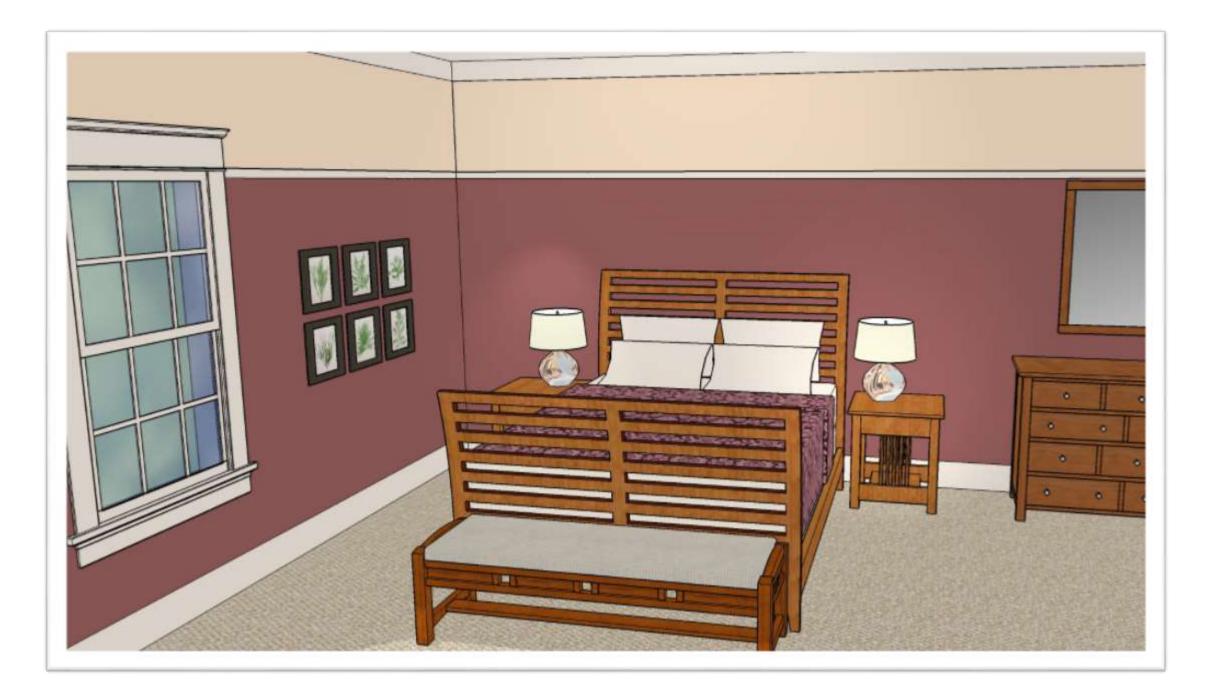

FOLIO THREE

### CAITLIN CALDWELL

#### IDSN 4500

#### FALL 2014

PROFESSOR GUSTINA

#### MEET THE CLIENT:

- PAT AND FRAN ARE BOTH COLLEGE PROFESSORS FROM PITTSBURGH, PA LOOKING TO MOVE TO GREENVILLE, NC FOR THE CLIMATE AND TO MOVE CLOSER TO ONE CHILD
- THEY HAVE TWO CHILDREN, ONE LOCATED IN NC, AND ONE STILL LOCATED IN PA
- PAT IS AN EXPERT IN DECORATIVE ARTS
- FRAN TEACHES MOLECULAR PHYSICS



#### FINAL FLOOR PLAN



#### LIVING ROOM: PERSPECTIVE



#### LIVING ROOM: PERSPECTIVE



#### LIVING ROOM: FINISHES



#### STUDY AREA: PERSPECTIVE







#### KITCHEN: PERSPECTIVE





#### KITCHEN: FINISHES











#### MASTER BEDROOM: PERSPECTIVE



### MASTER BEDROOM: FINISHES





#### MASTER BATHROOM: ELEVATIONS





#### MASTER BATHROOM: FINISHES





#### GUEST BEDROOM: PERSPECTIVE



#### GUEST BEDROOM: FINISHES





# COLOR PALETTE OPTION ONE:

- "SILVERMIST" 7621 SHERWIN-WILLIAMS
- "SNOWBOUND" 7004 SHERWIN-WILLIAMS
- ARMSTRONG HARDWOOD MAPLE
  (TOASTED ALMOND) 2 <sup>1</sup>/<sub>4</sub> INCH PLANK
- SHAW CARPET (CASHMERE III -MORNING MIST)



# COLOR PALETTE OPTION TWO:

- "COLONIAL REVIVAL SEA GREEN" -SHERWIN-WILLIAMS
- "GREEK VILLA" SHERWIN-WILLIAMS
- Durd-Design Cork Flooring –
  (Cleopatra Negra Pecan)
- SHAW CARPET (SO KEEN SLATE)