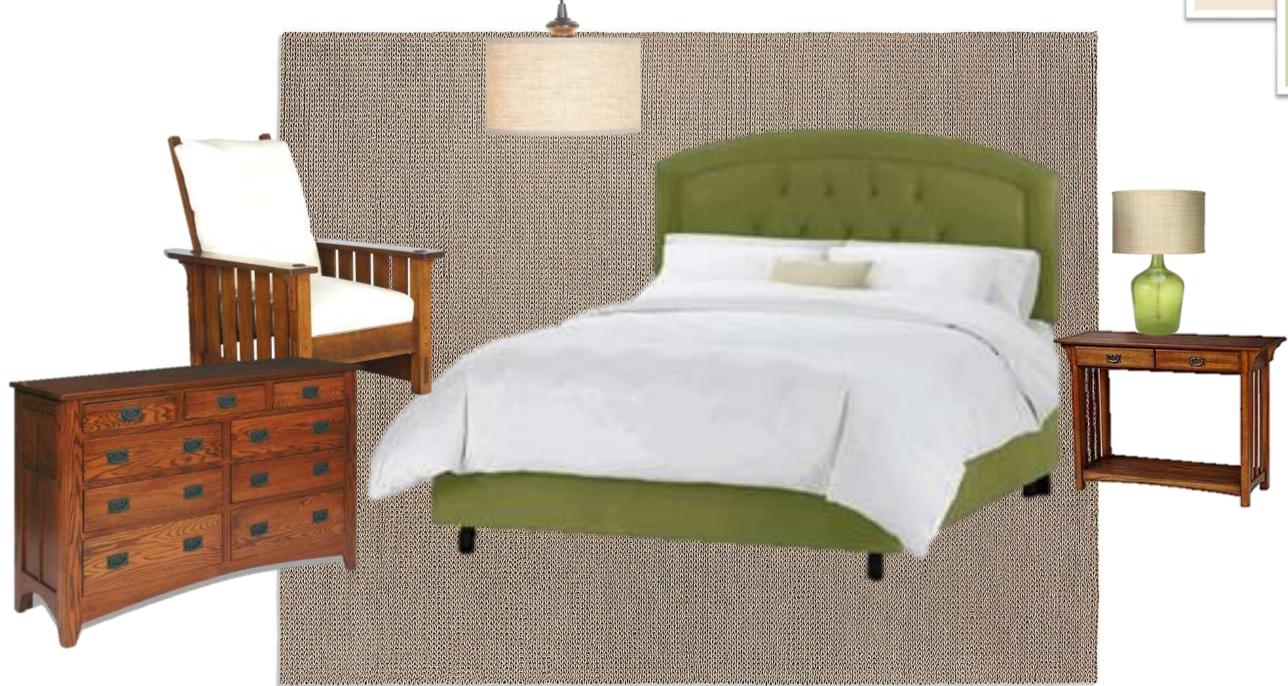

# PORTFOLIO THREE

### CAITLIN CALDWELL

#### IDSN 4500

#### FALL 2014

PROFESSOR GUSTINA

#### MEET THE CLIENT:

- PAT AND FRAN ARE BOTH COLLEGE PROFESSORS FROM PITTSBURGH, PA LOOKING TO MOVE TO GREENVILLE, NC FOR THE CLIMATE AND TO MOVE CLOSER TO ONE CHILD
- THEY HAVE TWO CHILDREN, ONE LOCATED IN NC, AND ONE STILL LOCATED IN PA
- PAT IS AN EXPERT IN DECORATIVE ARTS
- FRAN TEACHES MOLECULAR PHYSICS



#### FINAL FLOOR PLAN



#### LIVING ROOM: PERSPECTIVE



#### LIVING ROOM: PERSPECTIVE



#### LIVING ROOM: FINISHES



#### STUDY AREA: PERSPECTIVE







#### KITCHEN: PERSPECTIVE





#### KITCHEN: FINISHES











#### MASTER BEDROOM: PERSPECTIVE



### MASTER BEDROOM: FINISHES





#### MASTER BATHROOM: ELEVATIONS





#### MASTER BATHROOM: FINISHES





#### GUEST BEDROOM: PERSPECTIVE



#### GUEST BEDROOM: FINISHES





# COLOR PALETTE OPTION ONE:

- "SILVERMIST" 7621 SHERWIN-WILLIAMS
- "SNOWBOUND" 7004 SHERWIN-WILLIAMS
- ARMSTRONG HARDWOOD MAPLE
  (TOASTED ALMOND) 2 <sup>1</sup>/<sub>4</sub> INCH PLANK
- SHAW CARPET (CASHMERE III -MORNING MIST)



# COLOR PALETTE OPTION TWO:

- "COLONIAL REVIVAL SEA GREEN" -SHERWIN-WILLIAMS
- "GREEK VILLA" SHERWIN-WILLIAMS
- Durd-Design Cork Flooring –
  (Cleopatra Negra Pecan)
- SHAW CARPET (SO KEEN SLATE)