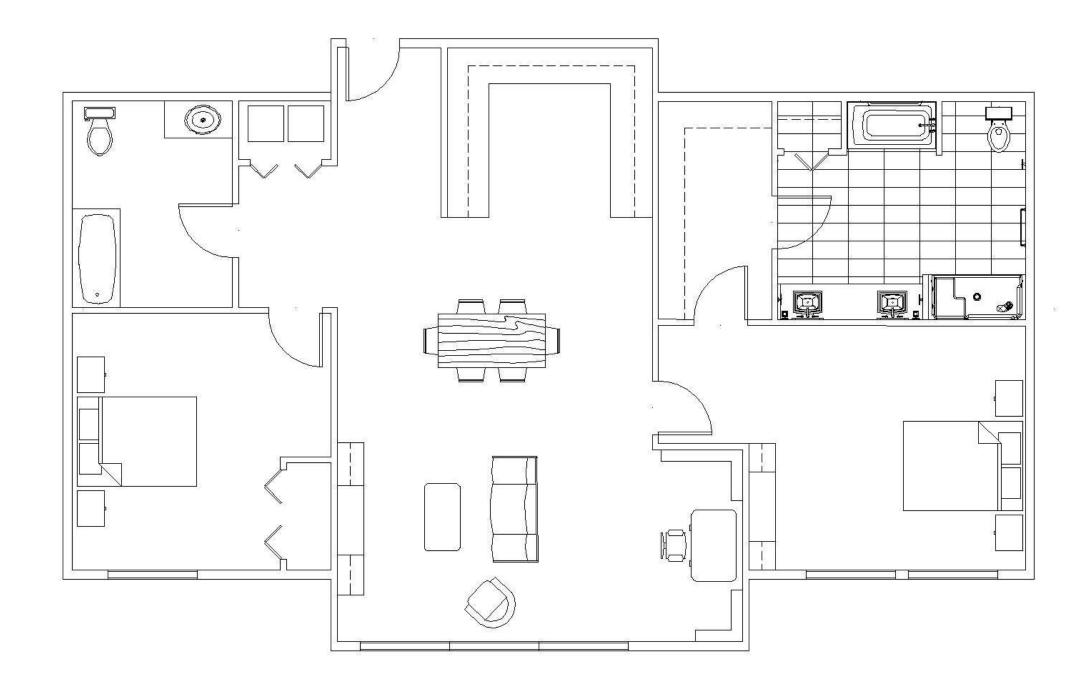

# PORTFOLIO THREE

### CAITLIN CALDWELL

#### IDSN 4500

#### FALL 2014

PROFESSOR GUSTINA

#### MEET THE CLIENT:

- PAT AND FRAN ARE BOTH COLLEGE PROFESSORS FROM PITTSBURGH, PA LOOKING TO MOVE TO GREENVILLE, NC FOR THE CLIMATE AND TO MOVE CLOSER TO ONE CHILD
- THEY HAVE TWO CHILDREN, ONE LOCATED IN NC, AND ONE STILL LOCATED IN PA
- PAT IS AN EXPERT IN DECORATIVE ARTS
- FRAN TEACHES MOLECULAR PHYSICS



#### FINAL FLOOR PLAN



#### LIVING ROOM: PERSPECTIVE



#### LIVING ROOM: PERSPECTIVE



#### LIVING ROOM: FINISHES



#### STUDY AREA: PERSPECTIVE







#### KITCHEN: PERSPECTIVE





#### KITCHEN: FINISHES











#### MASTER BEDROOM: PERSPECTIVE



### MASTER BEDROOM: FINISHES





#### MASTER BATHROOM: ELEVATIONS





#### MASTER BATHROOM: FINISHES





#### GUEST BEDROOM: PERSPECTIVE



#### GUEST BEDROOM: FINISHES





# COLOR PALETTE OPTION ONE:

- "SILVERMIST" 7621 SHERWIN-WILLIAMS
- "SNOWBOUND" 7004 SHERWIN-WILLIAMS
- ARMSTRONG HARDWOOD MAPLE
  (TOASTED ALMOND) 2 <sup>1</sup>/<sub>4</sub> INCH PLANK
- SHAW CARPET (CASHMERE III -MORNING MIST)



# COLOR PALETTE OPTION TWO:

- "COLONIAL REVIVAL SEA GREEN" -SHERWIN-WILLIAMS
- "GREEK VILLA" SHERWIN-WILLIAMS
- Durd-Design Cork Flooring –
  (Cleopatra N