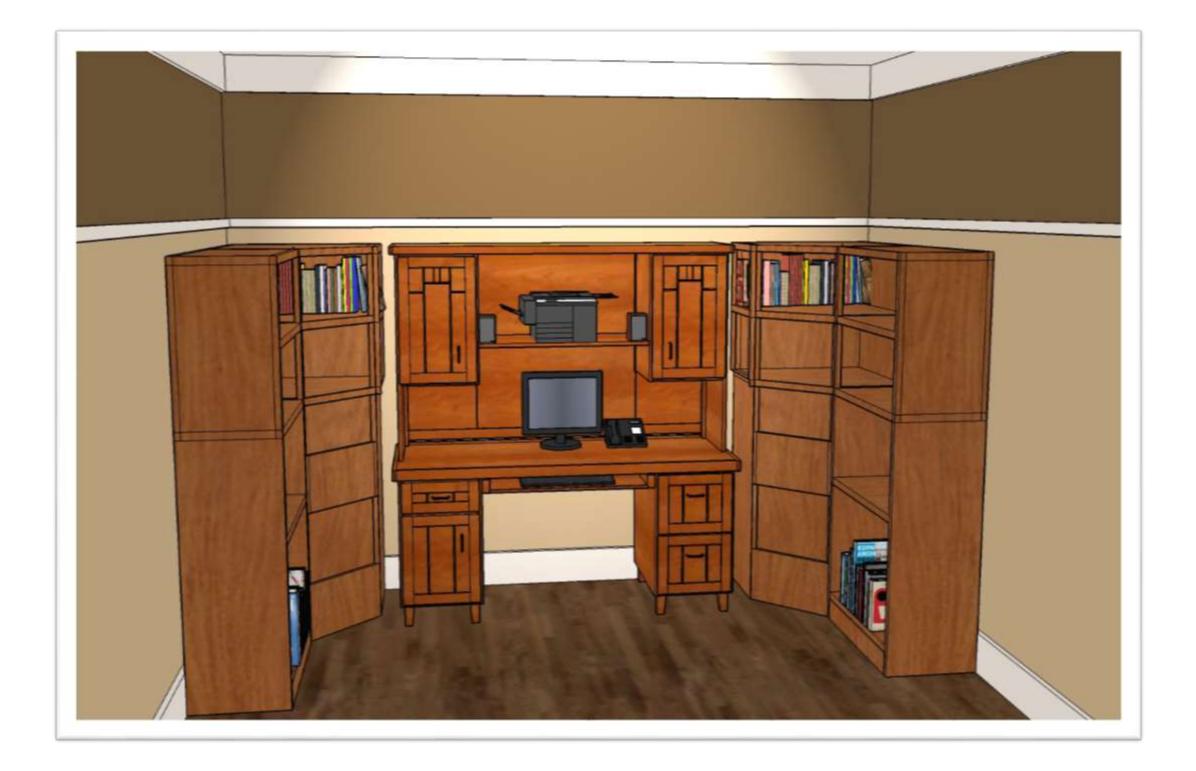

# PORTFOLIO THREE

### CAITLIN CALDWELL

#### IDSN 4500

#### FALL 2014

PROFESSOR GUSTINA

#### MEET THE CLIENT:

- PAT AND FRAN ARE BOTH COLLEGE PROFESSORS FROM PITTSBURGH, PA LOOKING TO MOVE TO GREENVILLE, NC FOR THE CLIMATE AND TO MOVE CLOSER TO ONE CHILD
- THEY HAVE TWO CHILDREN, ONE LOCATED IN NC, AND ONE STILL LOCATED IN PA
- PAT IS AN EXPERT IN DECORATIVE ARTS
- FRAN TEACHES MOLECULAR PHYSICS



#### FINAL FLOOR PLAN



#### LIVING ROOM: PERSPECTIVE



#### LIVING ROOM: PERSPECTIVE



#### LIVING ROOM: FINISHES



#### STUDY AREA: PERSPECTIVE







#### KITCHEN: PERSPECTIVE





#### KITCHEN: FINISHES











#### MASTER BEDROOM: PERSPECTIVE



### MASTER BEDROOM: FINISHES





#### MASTER BATHROOM: ELEVATIONS





#### MASTER BATHROOM: FINISHES





#### GUEST BEDROOM: PERSPECTIVE



#### GUEST BEDROOM: FINISHES





# COLOR PALETTE OPTION ONE:

- "SILVERMIST" 7621 SHERWIN-WILLIAMS
- "SNOWBOUND" 7004 SHERWIN-WILLIAMS
- ARMSTRONG HARDWOOD MAPLE
  (TOASTED ALMOND) 2 <sup>1</sup>/<sub>4</sub> INCH PLANK
- SHAW CARPET (CASHMERE III -MORNING MIST)



# COLOR PALETTE OPTION TWO:

- "COLONIAL REVIVAL SEA GREEN" -SHERWIN-WILLIAMS
- "GREEK VILLA" SHERWIN-WILLIAMS
- Durd-Design Cork Flooring –
  (Cleopatra Negra Pecan)
- SHAW CARPET (SO KEEN SLATE)