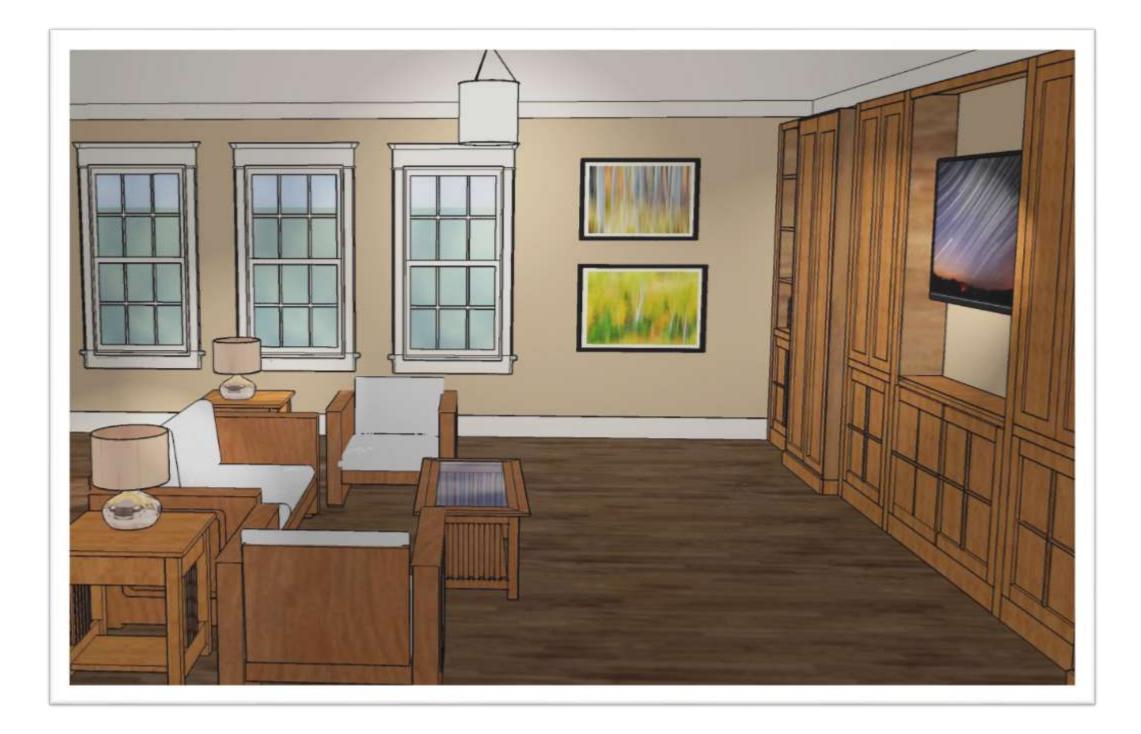

# PORTFOLIO THREE

### CAITLIN CALDWELL

#### IDSN 4500

#### FALL 2014

PROFESSOR GUSTINA

#### MEET THE CLIENT:

- PAT AND FRAN ARE BOTH COLLEGE PROFESSORS FROM PITTSBURGH, PA LOOKING TO MOVE TO GREENVILLE, NC FOR THE CLIMATE AND TO MOVE CLOSER TO ONE CHILD
- THEY HAVE TWO CHILDREN, ONE LOCATED IN NC, AND ONE STILL LOCATED IN PA
- PAT IS AN EXPERT IN DECORATIVE ARTS
- FRAN TEACHES MOLECULAR PHYSICS



#### FINAL FLOOR PLAN



#### LIVING ROOM: PERSPECTIVE



#### LIVING ROOM: PERSPECTIVE



#### LIVING ROOM: FINISHES



#### STUDY AREA: PERSPECTIVE







#### KITCHEN: PERSPECTIVE





#### KITCHEN: FINISHES











#### MASTER BEDROOM: PERSPECTIVE



### MASTER BEDROOM: FINISHES





#### MASTER BATHROOM: ELEVATIONS





#### MASTER BATHROOM: FINISHES





#### GUEST BEDROOM: PERSPECTIVE



#### GUEST BEDROOM: FINISHES





# COLOR PALETTE OPTION ONE:

- "SILVERMIST" 7621 SHERWIN-WILLIAMS
- "SNOWBOUND" 7004 SHERWIN-WILLIAMS
- ARMSTRONG HARDWOOD MAPLE
  (TOASTED ALMOND) 2 <sup>1</sup>/<sub>4</sub> INCH PLANK
- SHAW CARPET (CASHMERE III -MORNING MIST)



# COLOR PALETTE OPTION TWO:

- "COLONIAL REVIVAL SEA GREEN" -SHERWIN-WILLIAMS
- "GREEK VILLA" SHERWIN-WILLIAMS
- Durd-Design Cork Flooring –
  (Cleopatra Negra Pecan)
- SHAW CARPET (SO KEEN SLATE)