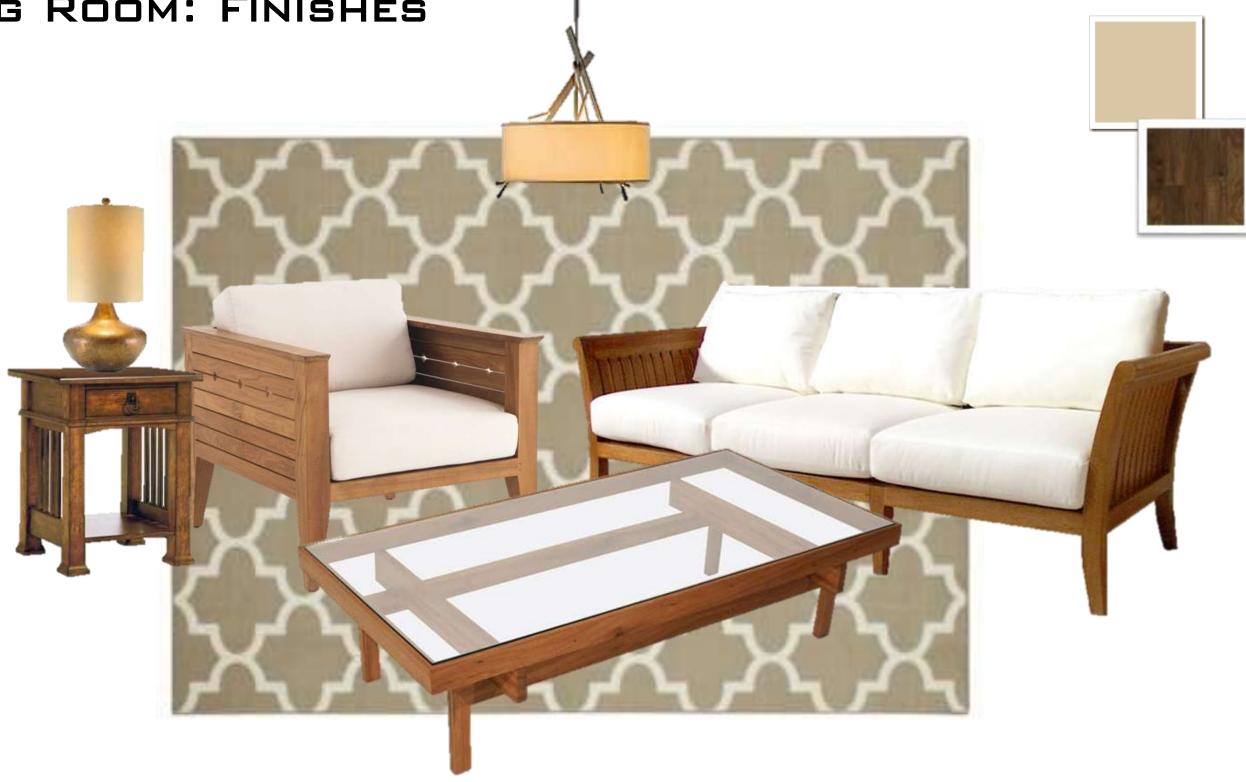

# PORTFOLIO THREE

### CAITLIN CALDWELL

#### IDSN 4500

#### FALL 2014

PROFESSOR GUSTINA

#### MEET THE CLIENT:

- PAT AND FRAN ARE BOTH COLLEGE PROFESSORS FROM PITTSBURGH, PA LOOKING TO MOVE TO GREENVILLE, NC FOR THE CLIMATE AND TO MOVE CLOSER TO ONE CHILD
- THEY HAVE TWO CHILDREN, ONE LOCATED IN NC, AND ONE STILL LOCATED IN PA
- PAT IS AN EXPERT IN DECORATIVE ARTS
- FRAN TEACHES MOLECULAR PHYSICS



#### FINAL FLOOR PLAN



#### LIVING ROOM: PERSPECTIVE



#### LIVING ROOM: PERSPECTIVE



#### LIVING ROOM: FINISHES



#### STUDY AREA: PERSPECTIVE







#### KITCHEN: PERSPECTIVE





#### KITCHEN: FINISHES











#### MASTER BEDROOM: PERSPECTIVE



### MASTER BEDROOM: FINISHES





#### MASTER BATHROOM: ELEVATIONS





#### MASTER BATHROOM: FINISHES





#### GUEST BEDROOM: PERSPECTIVE



#### GUEST BEDROOM: FINISHES





# COLOR PALETTE OPTION ONE:

- "SILVERMIST" 7621 SHERWIN-WILLIAMS
- "SNOWBOUND" 7004 SHERWIN-WILLIAMS
- ARMSTRONG HARDWOOD MAPLE
  (TOASTED ALMOND) 2 <sup>1</sup>/<sub>4</sub> INCH PLANK
- SHAW CARPET (CASHMERE III -MORNING MIST)



# COLOR PALETTE OPTION TWO:

- "COLONIAL REVIVAL SEA GREEN" -SHERWIN-WILLIAMS
- "GREEK VILLA" SHERWIN-WILLIAMS
- Durd-Design Cork Flooring –
  (Cleopatra Negra Pecan)
- SHAW CARPET (SO KEEN SLATE)