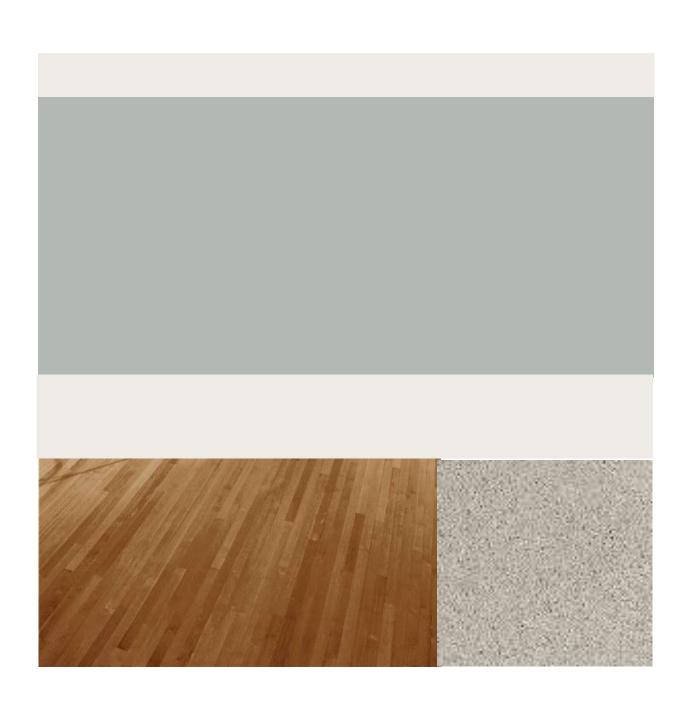

# COLOR PALETTE OPTION ONE:

- "SILVERMIST" 7621 SHERWIN-WILLIAMS
- "SNOWBOUND" 7004 SHERWIN-WILLIAMS
- ARMSTRONG HARDWOOD MAPLE
  (TOASTED ALMOND) 2 <sup>1</sup>/<sub>4</sub> INCH PLANK
- SHAW CARPET (CASHMERE III -MORNING MIST)