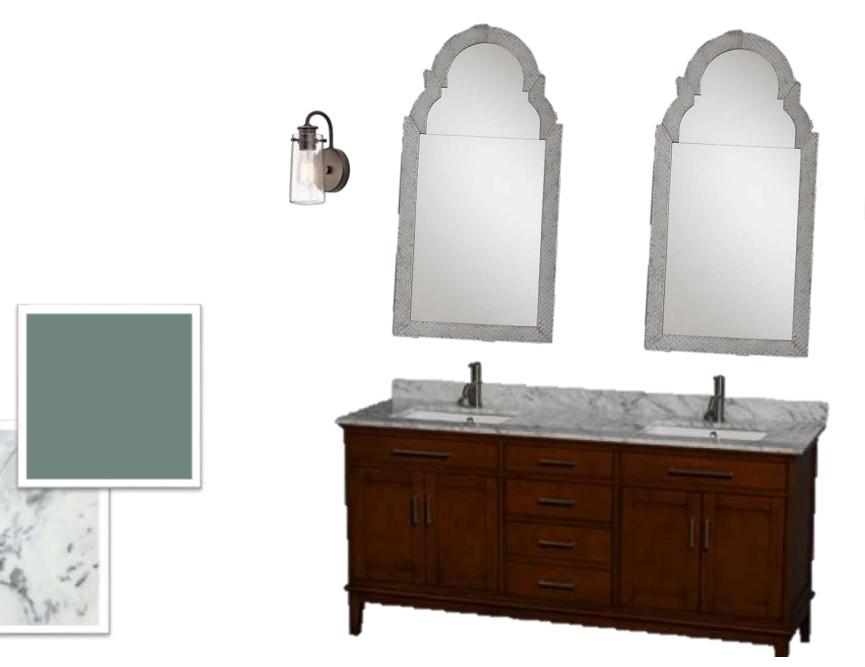

# PORTFOLIO THREE

### CAITLIN CALDWELL

#### IDSN 4500

#### FALL 2014

PROFESSOR GUSTINA

#### MEET THE CLIENT:

- PAT AND FRAN ARE BOTH COLLEGE PROFESSORS FROM PITTSBURGH, PA LOOKING TO MOVE TO GREENVILLE, NC FOR THE CLIMATE AND TO MOVE CLOSER TO ONE CHILD
- THEY HAVE TWO CHILDREN, ONE LOCATED IN NC, AND ONE STILL LOCATED IN PA
- PAT IS AN EXPERT IN DECORATIVE ARTS
- FRAN TEACHES MOLECULAR PHYSICS



#### FINAL FLOOR PLAN



#### LIVING ROOM: PERSPECTIVE



#### LIVING ROOM: PERSPECTIVE



#### LIVING ROOM: FINISHES



#### STUDY AREA: PERSPECTIVE







#### KITCHEN: PERSPECTIVE





#### KITCHEN: FINISHES











#### MASTER BEDROOM: PERSPECTIVE



### MASTER BEDROOM: FINISHES





#### MASTER BATHROOM: ELEVATIONS





#### MASTER BATHROOM: FINISHES





#### GUEST BEDROOM: PERSPECTIVE



#### GUEST BEDROOM: FINISHES





# COLOR PALETTE OPTION ONE:

- "SILVERMIST" 7621 SHERWIN-WILLIAMS
- "SNOWBOUND" 7004 SHERWIN-WILLIAMS
- ARMSTRONG HARDWOOD MAPLE
  (TOASTED ALMOND) 2 <sup>1</sup>/<sub>4</sub> INCH PLANK
- SHAW CARPET (CASHMERE III -MORNING MIST)



# COLOR PALETTE OPTION TWO:

- "COLONIAL REVIVAL SEA GREEN" -SHERWIN-WILLIAMS
- "GREEK VILLA" SHERWIN-WILLIAMS
- Durd-Design Cork Flooring –
  (Cleopatra Negra Pecan)
- SHAW CARPET (SO KEEN SLATE)