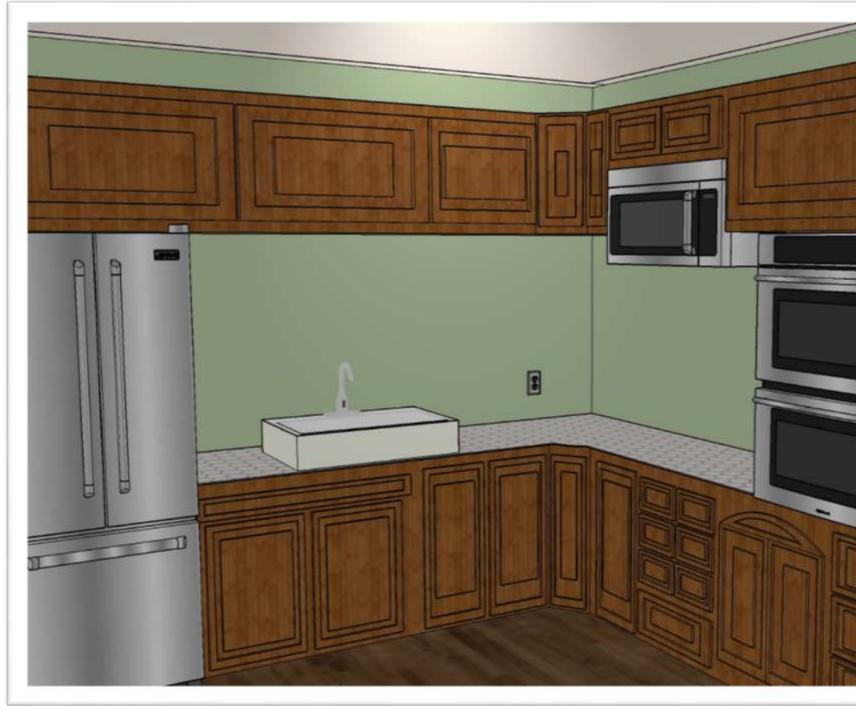

# PORTFOLIO THREE

### CAITLIN CALDWELL

#### IDSN 4500

#### FALL 2014

PROFESSOR GUSTINA

#### MEET THE CLIENT:

- PAT AND FRAN ARE BOTH COLLEGE PROFESSORS FROM PITTSBURGH, PA LOOKING TO MOVE TO GREENVILLE, NC FOR THE CLIMATE AND TO MOVE CLOSER TO ONE CHILD
- THEY HAVE TWO CHILDREN, ONE LOCATED IN NC, AND ONE STILL LOCATED IN PA
- PAT IS AN EXPERT IN DECORATIVE ARTS
- FRAN TEACHES MOLECULAR PHYSICS



#### FINAL FLOOR PLAN



#### LIVING ROOM: PERSPECTIVE



#### LIVING ROOM: PERSPECTIVE



#### LIVING ROOM: FINISHES



#### STUDY AREA: PERSPECTIVE







#### KITCHEN: PERSPECTIVE





#### KITCHEN: FINISHES











#### MASTER BEDROOM: PERSPECTIVE



### MASTER BEDROOM: FINISHES





#### MASTER BATHROOM: ELEVATIONS





#### MASTER BATHROOM: FINISHES





#### GUEST BEDROOM: PERSPECTIVE



#### GUEST BEDROOM: FINISHES





# COLOR PALETTE OPTION ONE:

- "SILVERMIST" 7621 SHERWIN-WILLIAMS
- "SNOWBOUND" 7004 SHERWIN-WILLIAMS
- ARMSTRONG HARDWOOD MAPLE
  (TOASTED ALMOND) 2 <sup>1</sup>/<sub>4</sub> INCH PLANK
- SHAW CARPET (CASHMERE III -MORNING MIST)



# COLOR PALETTE OPTION TWO:

- "COLONIAL REVIVAL SEA GREEN" -SHERWIN-WILLIAMS
- "GREEK VILLA" SHERWIN-WILLIAMS
- Durd-Design Cork Flooring –
  (Cleopatra Negra Pecan)
- SHAW CARPET (SO KEEN SLATE)