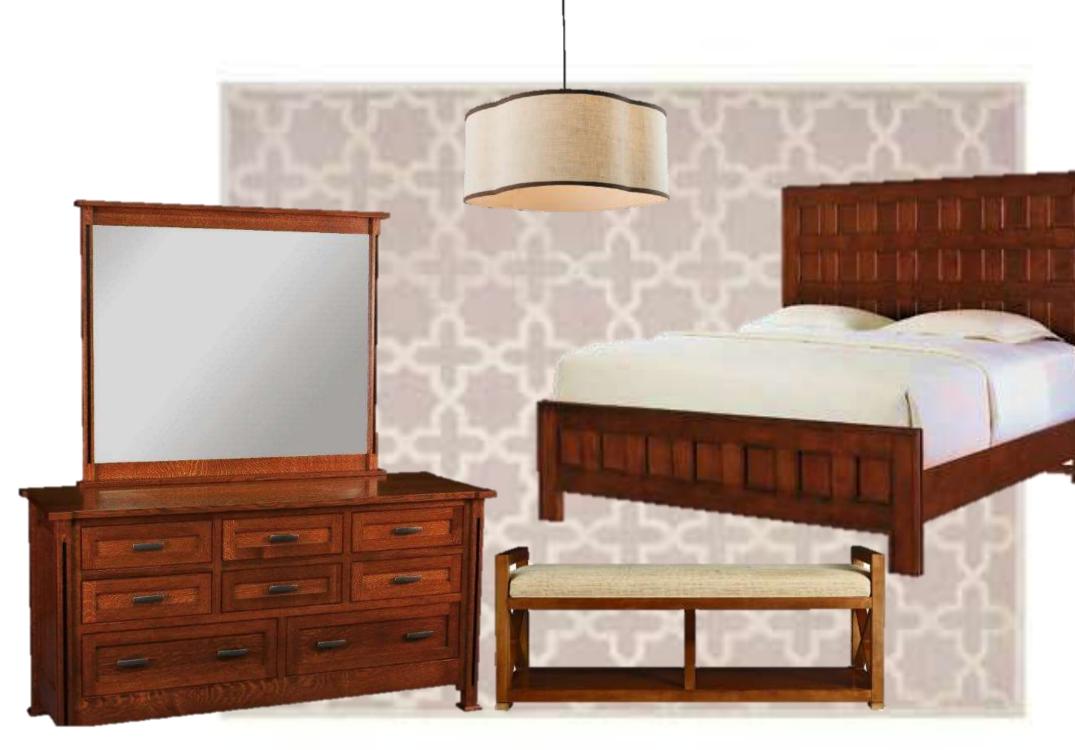

L

#### IDSN 4500

#### FALL 2014

PROFESSOR GUSTINA

#### MEET THE CLIENT:

- PAT AND FRAN ARE BOTH COLLEGE PROFESSORS FROM PITTSBURGH, PA LOOKING TO MOVE TO GREENVILLE, NC FOR THE CLIMATE AND TO MOVE CLOSER TO ONE CHILD
- THEY HAVE TWO CHILDREN, ONE LOCATED IN NC, AND ONE STILL LOCATED IN PA
- PAT IS AN EXPERT IN DECORATIVE ARTS
- FRAN TEACHES MOLECULAR PHYSICS



#### FINAL FLOOR PLAN



#### LIVING ROOM: PERSPECTIVE



#### LIVING ROOM: PERSPECTIVE



#### LIVING ROOM: FINISHES



#### STUDY AREA: PERSPECTIVE







#### KITCHEN: PERSPECTIVE





#### KITCHEN: FINISHES











#### MASTER BEDROOM: PERSPECTIVE



### MASTER BEDROOM: FINISHES





#### MASTER BATHROOM: ELEVATIONS





#### MASTER BATHROOM: FINISHES





#### GUEST BEDROOM: PERSPECTIVE



#### GUEST BEDROOM: FINISHES





# COLOR PALETTE OPTION ONE:

- "SILVERMIST" 7621 SHERWIN-WILLIAMS
- "SNOWBOUND" 7004 SHERWIN-WILLIAMS
- ARMSTRONG HARDWOOD MAPLE
  (TOASTED ALMOND) 2 <sup>1</sup>/<sub>4</sub> INCH PLANK
- SHAW CARPET (CASHMERE III -MORNING MIST)



# COLOR PALETTE OPTION TWO:

- "COLONIAL REVIVAL SEA GREEN" -SHERWIN-WILLIAMS
- "GREEK VILLA" SHERWIN-WILLIAMS
- Durd-Design Cork Flooring –
  (Cleopatra Negra Pecan)
- SHAW CARPET (SO KEEN SLATE)