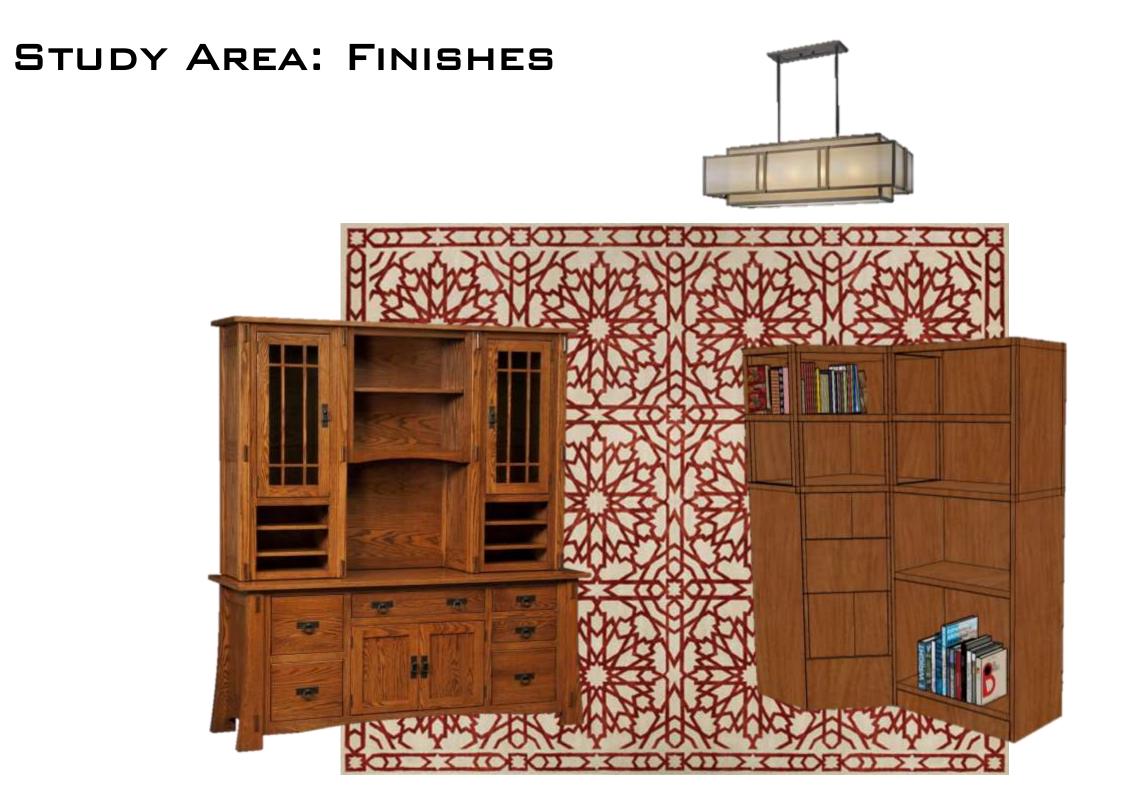

# PORTFOLIO THREE

### CAITLIN CALDWELL

#### IDSN 4500

#### FALL 2014

PROFESSOR GUSTINA

#### MEET THE CLIENT:

- PAT AND FRAN ARE BOTH COLLEGE PROFESSORS FROM PITTSBURGH, PA LOOKING TO MOVE TO GREENVILLE, NC FOR THE CLIMATE AND TO MOVE CLOSER TO ONE CHILD
- THEY HAVE TWO CHILDREN, ONE LOCATED IN NC, AND ONE STILL LOCATED IN PA
- PAT IS AN EXPERT IN DECORATIVE ARTS
- FRAN TEACHES MOLECULAR PHYSICS



#### FINAL FLOOR PLAN



#### LIVING ROOM: PERSPECTIVE



#### LIVING ROOM: PERSPECTIVE



#### LIVING ROOM: FINISHES



#### STUDY AREA: PERSPECTIVE







#### KITCHEN: PERSPECTIVE





#### KITCHEN: FINISHES











#### MASTER BEDROOM: PERSPECTIVE



### MASTER BEDROOM: FINISHES





#### MASTER BATHROOM: ELEVATIONS





#### MASTER BATHROOM: FINISHES





#### GUEST BEDROOM: PERSPECTIVE



#### GUEST BEDROOM: FINISHES





# COLOR PALETTE OPTION ONE:

- "SILVERMIST" 7621 SHERWIN-WILLIAMS
- "SNOWBOUND" 7004 SHERWIN-WILLIAMS
- ARMSTRONG HARDWOOD MAPLE
  (TOASTED ALMOND) 2 <sup>1</sup>/<sub>4</sub> INCH PLANK
- SHAW CARPET (CASHMERE III -MORNING MIST)



# COLOR PALETTE OPTION TWO:

- "COLONIAL REVIVAL SEA GREEN" -SHERWIN-WILLIAMS
- "GREEK VILLA" SHERWIN-WILLIAMS
- Durd-Design Cork Flooring –
  (Cleopatra Negra Pecan)
- SHAW CARPET (SO KEEN SLATE)