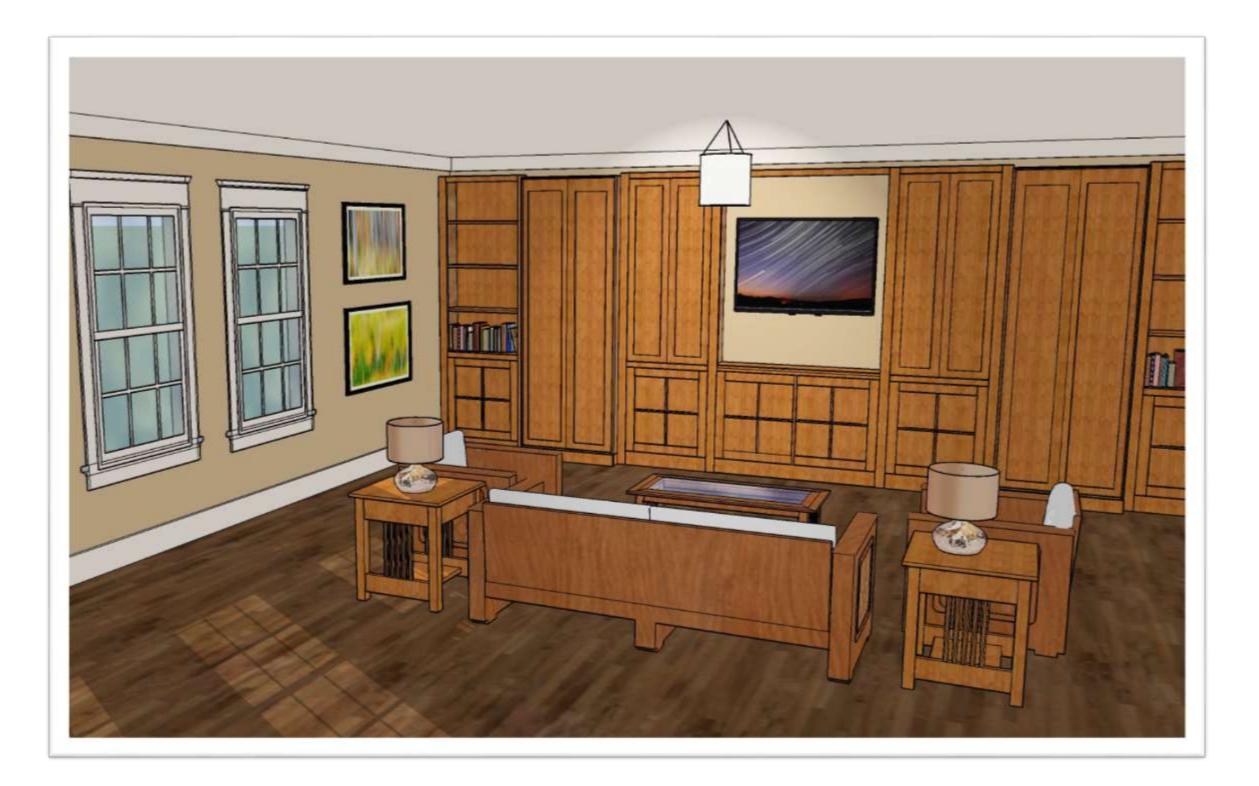

# PORTFOLIO THREE

### CAITLIN CALDWELL

#### IDSN 4500

#### FALL 2014

PROFESSOR GUSTINA

#### MEET THE CLIENT:

- PAT AND FRAN ARE BOTH COLLEGE PROFESSORS FROM PITTSBURGH, PA LOOKING TO MOVE TO GREENVILLE, NC FOR THE CLIMATE AND TO MOVE CLOSER TO ONE CHILD
- THEY HAVE TWO CHILDREN, ONE LOCATED IN NC, AND ONE STILL LOCATED IN PA
- PAT IS AN EXPERT IN DECORATIVE ARTS
- FRAN TEACHES MOLECULAR PHYSICS



#### FINAL FLOOR PLAN



#### LIVING ROOM: PERSPECTIVE



#### LIVING ROOM: PERSPECTIVE



#### LIVING ROOM: FINISHES



#### STUDY AREA: PERSPECTIVE







#### KITCHEN: PERSPECTIVE





#### KITCHEN: FINISHES











#### MASTER BEDROOM: PERSPECTIVE



### MASTER BEDROOM: FINISHES





#### MASTER BATHROOM: ELEVATIONS





#### MASTER BATHROOM: FINISHES





#### GUEST BEDROOM: PERSPECTIVE



#### GUEST BEDROOM: FINISHES





# COLOR PALETTE OPTION ONE:

- "SILVERMIST" 7621 SHERWIN-WILLIAMS
- "SNOWBOUND" 7004 SHERWIN-WILLIAMS
- ARMSTRONG HARDWOOD MAPLE
  (TOASTED ALMOND) 2 <sup>1</sup>/<sub>4</sub> INCH PLANK
- SHAW CARPET (CASHMERE III -MORNING MIST)



# COLOR PALETTE OPTION TWO:

- "COLONIAL REVIVAL SEA GREEN" -SHERWIN-WILLIAMS
- "GREEK VILLA" SHERWIN-WILLIAMS
- Durd-Design Cork Flooring –
  (Cleopatra Negra Pecan)
- SHAW CARPET (SO KEE