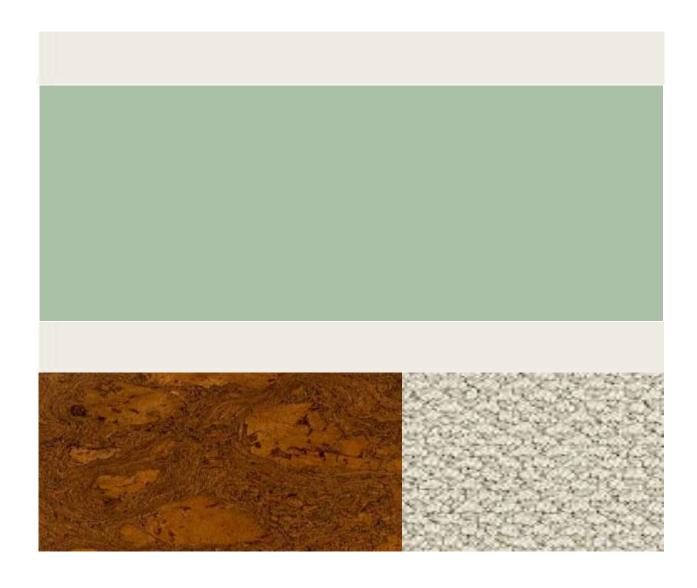

# COLOR PALETTE OPTION TWO:

- "COLONIAL REVIVAL SEA GREEN" -SHERWIN-WILLIAMS
- "GREEK VILLA" SHERWIN-WILLIAMS
- Durd-Design Cork Flooring –
  (Cleopatra Negra Pecan)
- SHAW CARPET (SO KEEN SLATE)