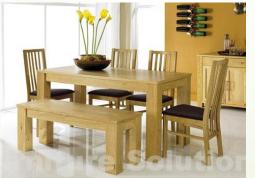

### Needed items

- Four pieces of furniture:
  - Heirloom settee
  - Art work 4'x4' minimum
  - Historical Dining set; able to seat 6 people
  - Decorative vitrine