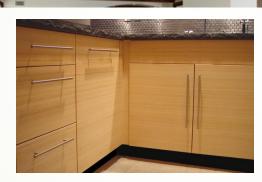

### Needed items

- Four pieces of furniture:
  - Heirloom settee
  - Art work 4'x4' minimum
  - Historical Dining set; able to seat 6 people
  - Decorative vitrine