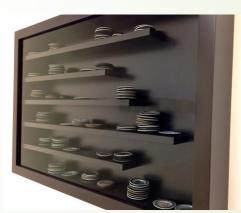

### Needed items

- Four pieces of furniture:
  - Heirloom settee
  - Art work 4'x4' minimum
  - Historical Dining set; able to seat 6 people
  - Decorative vitrine