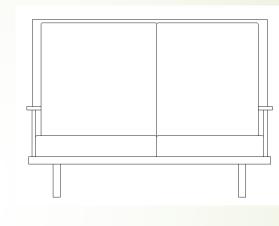

### Needed items

- Four pieces of furniture:
  - Heirloom settee
  - Art work 4'x4' minimum
  - Historical Dining set; able to seat 6 people
  - Decorative vitrine

# Chair Inspiration

Frontal View

Section View