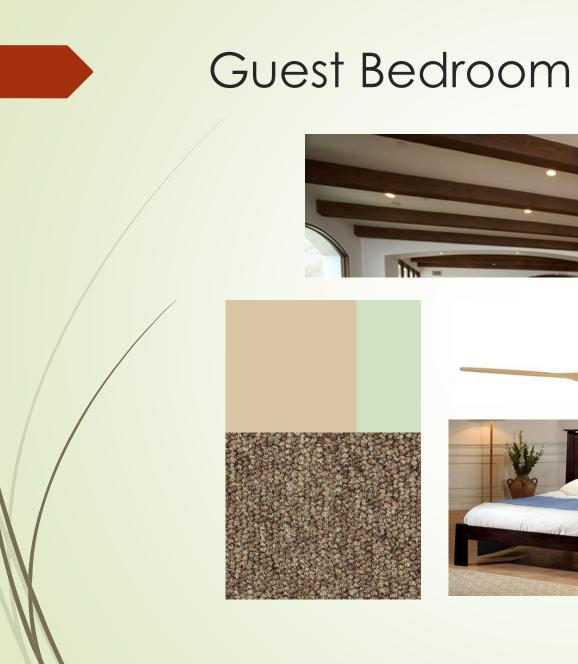

### Needed items

- Four pieces of furniture:
  - Heirloom settee
  - Art work 4'x4' minimum
  - Historical Dining set; able to seat 6 people
  - Decorative vitrine