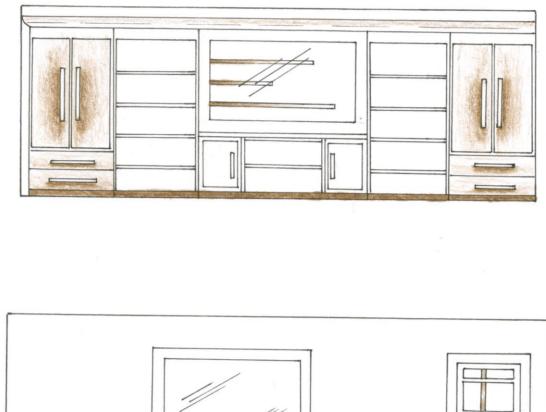

anna
- They chose Greenville for:
  - Nice weather and climate
  - Low cost of living
- Chose a condo community:
  - Active area to keep Fran occupied while Pat works
  - Is suitable for everyone's needs; earring loss and wheelchair accessible

### Children- Dale and Dana

#### Dale (oldest)

- Lives in Pittsburg, PA with his family; wife and 2 kids
- will be visiting his parents as often as possible.
- Dana (youngest)
  - Lives in Fayetteville, NC
  - a retired Veteran



Plans to visit her parents often



### Needed items

- Four pieces of furniture:
  - Heirloom settee
  - Art work 4'x4' minimum
  - Historical Dining set; able to seat 6 people
  - Decorative vitrine







# Chair Inspiration















Frontal View





Section View

# Living Room























































## Master Bathroom











# Guest Bathroom











# Foyer and Utility room