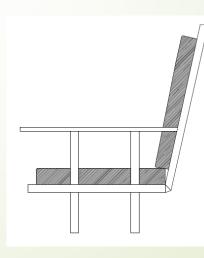

### Needed items

- Four pieces of furniture:
  - Heirloom settee
  - Art work 4'x4' minimum
  - Historical Dining set; able to seat 6 people
  - Decorative vitrine

# Chair Inspiration

Frontal View

Section View