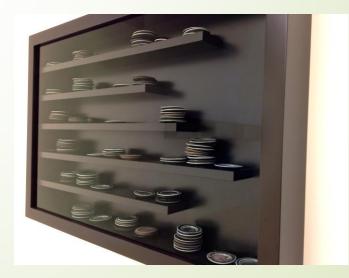

### Needed items

- Four pieces of furniture:
  - Heirloom settee
  - Art work 4'x4' minimum
  - Historical Dining set; able to seat 6 people
  - Decorative vitrine