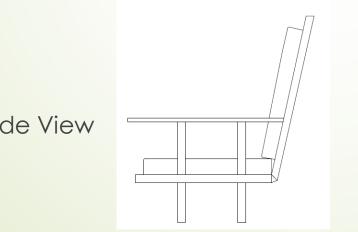

### Needed items

- Four pieces of furniture:
  - Heirloom settee
  - Art work 4'x4' minimum
  - Historical Dining set; able to seat 6 people
  - Decorative vitrine

# Chair Inspiration

Frontal View

Section View