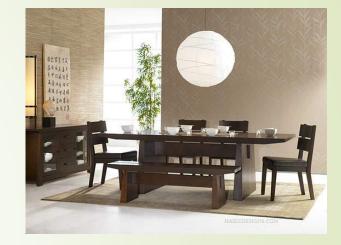

### Needed items

- Four pieces of furniture:
  - Heirloom settee
  - Art work 4'x4' minimum
  - Historical Dining set; able to seat 6 people
  - Decorative vitrine