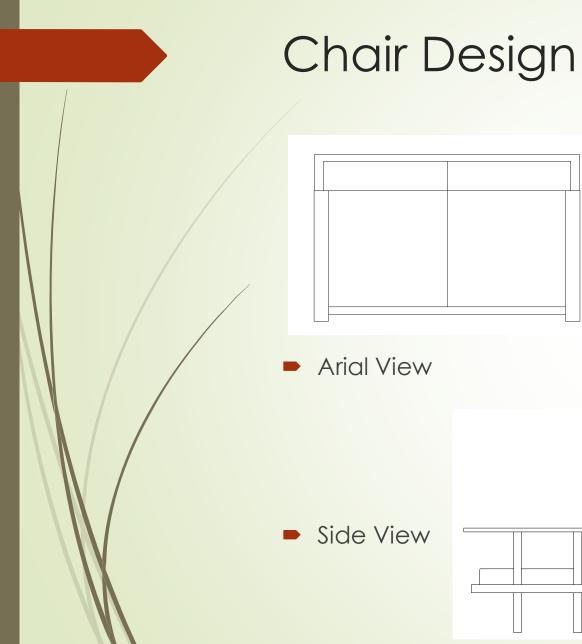

### Needed items

- Four pieces of furniture:
  - Heirloom settee
  - Art work 4'x4' minimum
  - Historical Dining set; able to seat 6 people
  - Decorative vitrine

# Chair Inspiration

Frontal View

Section View