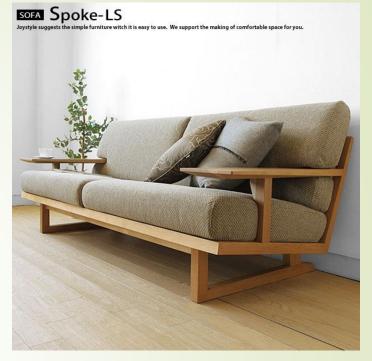

### Move to Greenville, NC

- They are wanting to move to be closer to their daughter Danna
- They chose Greenville for:
  - Nice weather and climate
  - Low cost of living
- Chose a condo community:
  - Active area to keep Fran occupied while Pat works
  - Is suitable for everyone's needs; earring loss and wheelchair accessible

### Children- Dale and Dana

#### Dale (oldest)

- Lives in Pittsburg, PA with his family; wife and 2 kids
- will be visiting his parents as often as possible.
- Dana (youngest)
  - Lives in Fayetteville, NC
  - a retired Veteran



Plans to visit her parents often



### Needed items

- Four pieces of furniture:
  - Heirloom settee
  - Art work 4'x4' minimum
  - Historical Dining set; able to seat 6 people
  - Decorative vitrine







# Chair Inspiration















Frontal View





Section View

# Living Room























































## Master Bathroom











# Guest Bathroom











# Foyer and Utility room