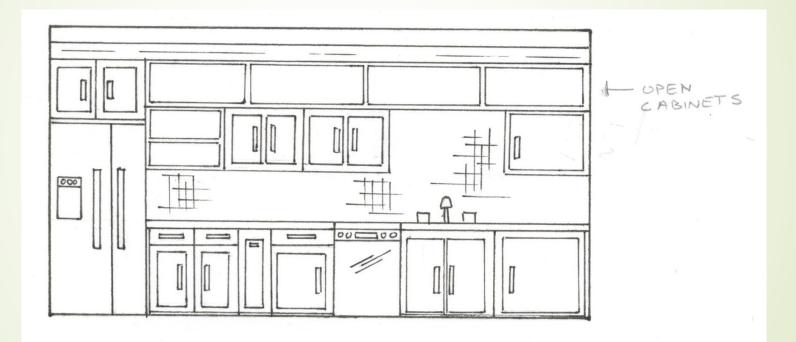

daughter Danna
- They chose Greenville for:
  - Nice weather and climate
  - Low cost of living
- Chose a condo community:
  - Active area to keep Fran occupied while Pat works
  - Is suitable for everyone's needs; earring loss and wheelchair accessible

### Children- Dale and Dana

#### Dale (oldest)

- Lives in Pittsburg, PA with his family; wife and 2 kids
- will be visiting his parents as often as possible.
- Dana (youngest)
  - Lives in Fayetteville, NC
  - a retired Veteran



Plans to visit her parents often



### Needed items

- Four pieces of furniture:
  - Heirloom settee
  - Art work 4'x4' minimum
  - Historical Dining set; able to seat 6 people
  - Decorative vitrine







# Chair Inspiration















Frontal View





Section View

# Living Room























































## Master Bathroom











# Guest Bathroom











# Foyer and Utility room