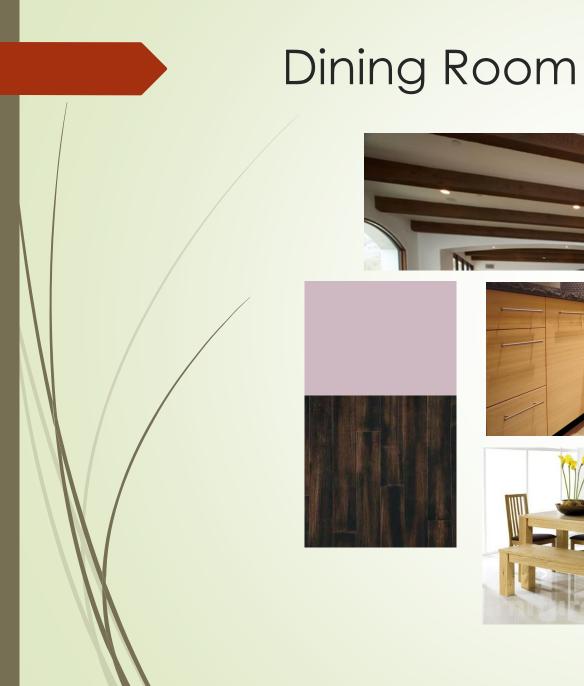

### Needed items

- Four pieces of furniture:
  - Heirloom settee
  - Art work 4'x4' minimum
  - Historical Dining set; able to seat 6 people
  - Decorative vitrine