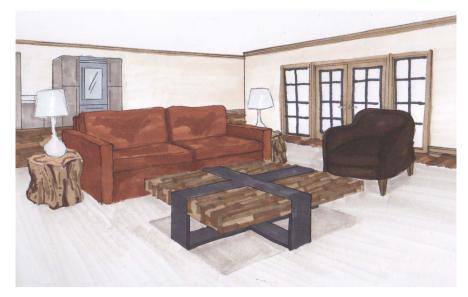

### Portfolio 3

Clare Glower IDSN 4500 Fall 2014

#### PAT & FRAN'S STORYBOARD:

#### Overview:

- Pat and Fran are both in their early 60's and planning on downsizing their from their 5,000 sq. ft. house in Pittsburgh to around a 1,500 sq. ft. condo in Greenville, NC.
- Both are still extremely active but want a space to prepare for aging
- They met where they were both professors at The University of Pittsburgh
- Together they have two children, Dell and Dana
  - Dell lives in Pittsburgh with her husband and 2 children but plans to visit parents
  - Dana lives in Fayetteville, NC with her husband and 3 children and plan to visit her parents often



#### • Pat:

- Is a professor of decorative arts and retiring in 5 years
- Before teaching, she lived in NYC working for a design fir