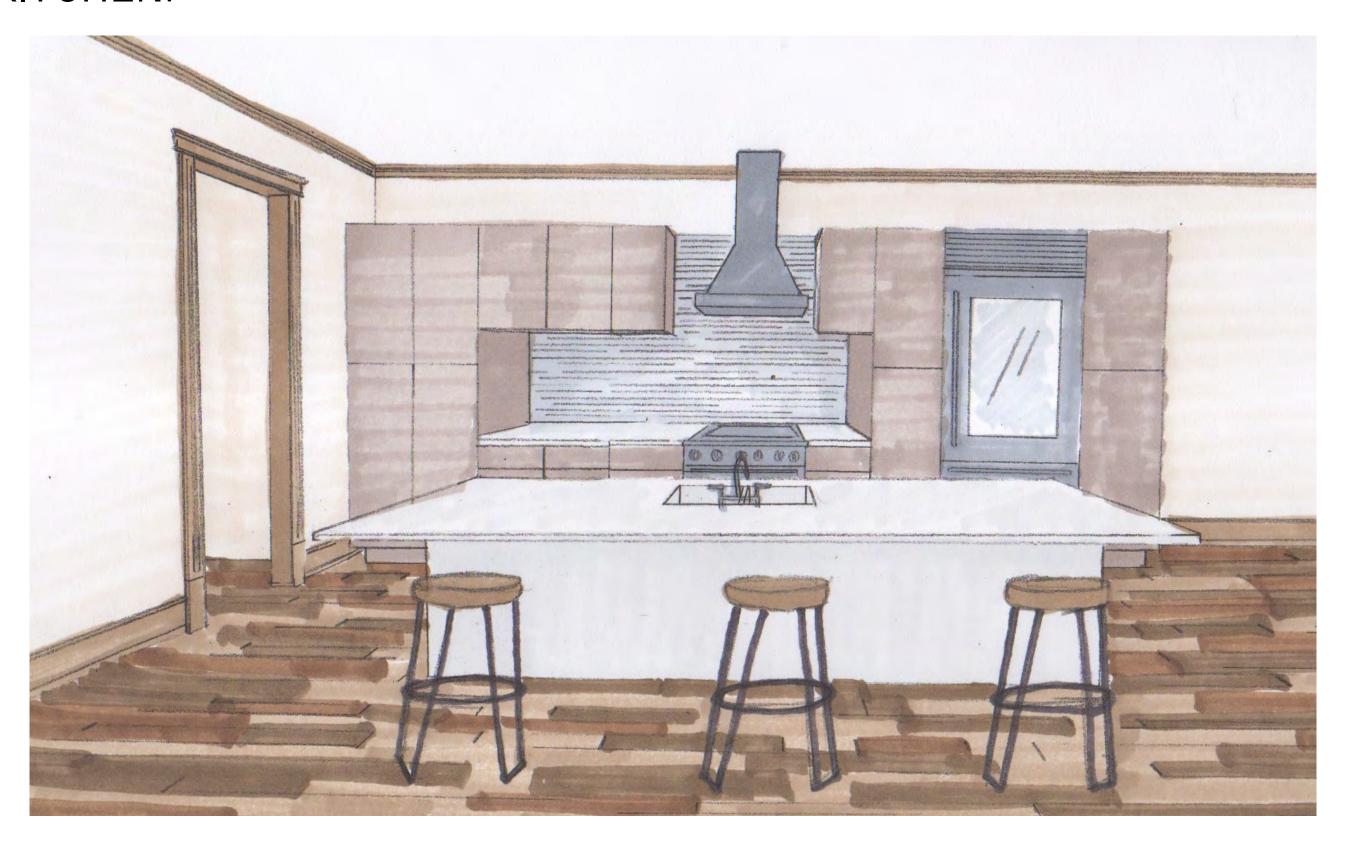

luxury apartments for celebrities
- She is extremely into decorative arts and wants their home to show their art collections and express their styles
- She wants to have a lavish dining room to house their historical dinning room and 6 set heirloom

#### • Fran:

- Is a retired architect who spent the last 10 years teaching architecture at the university until recently retiring
- Fran is deaf and will need amenities for his needs
- He wants their new home to show off his eye for design and architecture

#### FURNISHED FLOORPLAN:



\*Not to scale

#### MASTER BEDROOM:





#### MASTER BATHROOM:



#### MASTER BATHROOM:



#### GUEST BEDROOM:





#### GUEST BATHROOM:



# GUEST BATHROOM:

#### DEN/OFFICE:



#### DEN/OFFICE:



#### DINING ROOM:





#### LIVING ROOM:





#### KITCHEN:



## KITCHEN: 13 MOLF

#### BREAKFAST NOOK:



#### BREAKFAST NOOK:





#### COLOR PALETTE 1:



#### COLOR PALETTE 2: