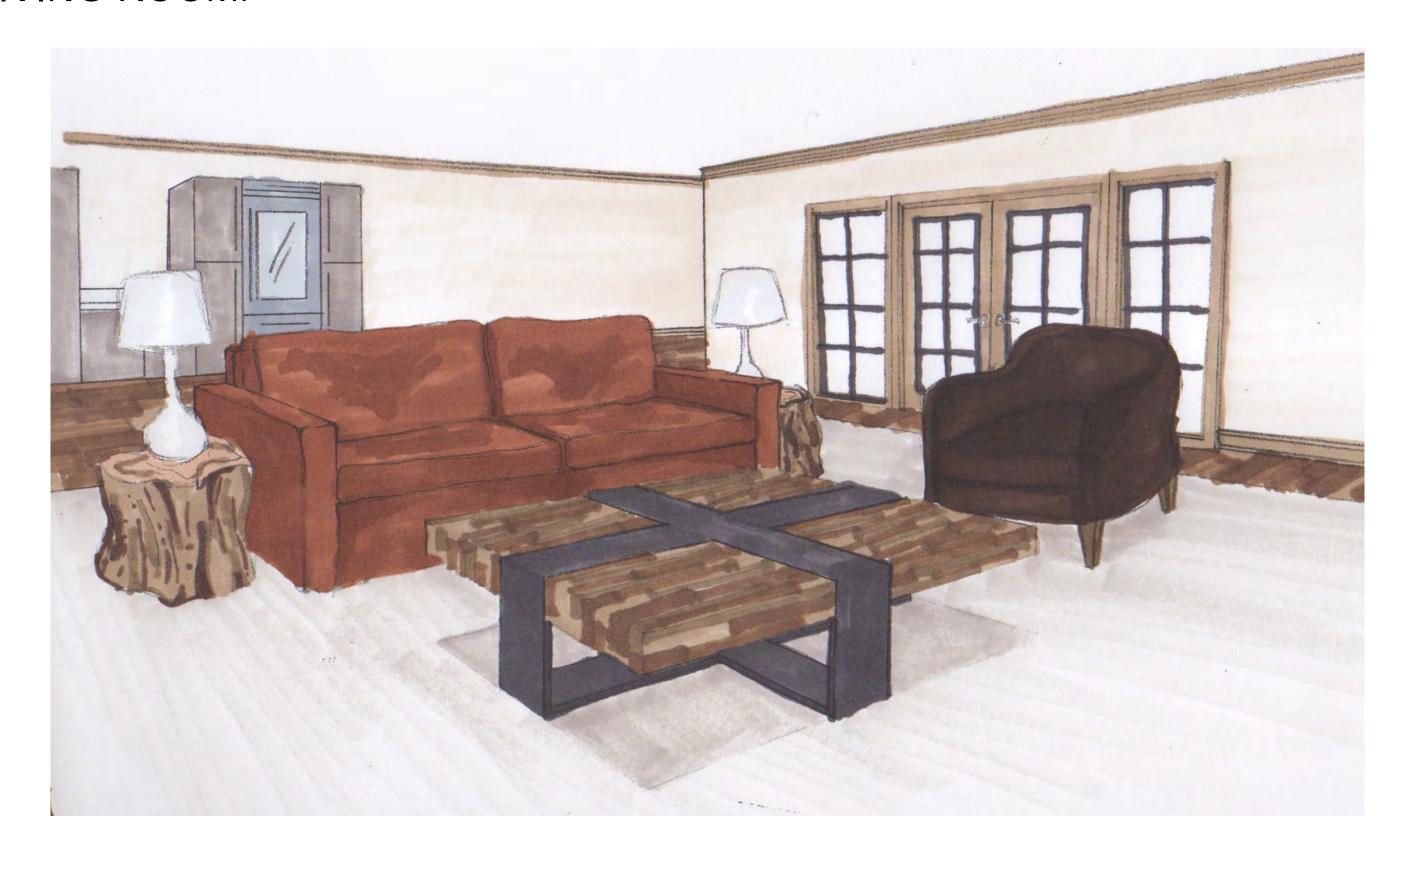

sign firm designing luxury apartments for celebrities
- She is extremely into decorative arts and wants their home to show their art collections and express their styles
- She wants to have a lavish dining room to house their historical dinning room and 6 set heirloom

#### • Fran:

- Is a retired architect who spent the last 10 years teaching architecture at the university until recently retiring
- Fran is deaf and will need amenities for his needs
- He wants their new home to show off his eye for design and architecture

#### FURNISHED FLOORPLAN:



\*Not to scale

#### MASTER BEDROOM:





#### MASTER BATHROOM:



#### MASTER BATHROOM:



#### GUEST BEDROOM:





#### GUEST BATHROOM:



# GUEST BATHROOM:

#### DEN/OFFICE:



#### DEN/OFFICE:



#### DINING ROOM:





#### LIVING ROOM:





#### KITCHEN:



## KITCHEN: 13 MOLF

#### BREAKFAST NOOK:



#### BREAKFAST NOOK:





#### COLOR PALETTE 1:



#### COLOR PALETTE 2: