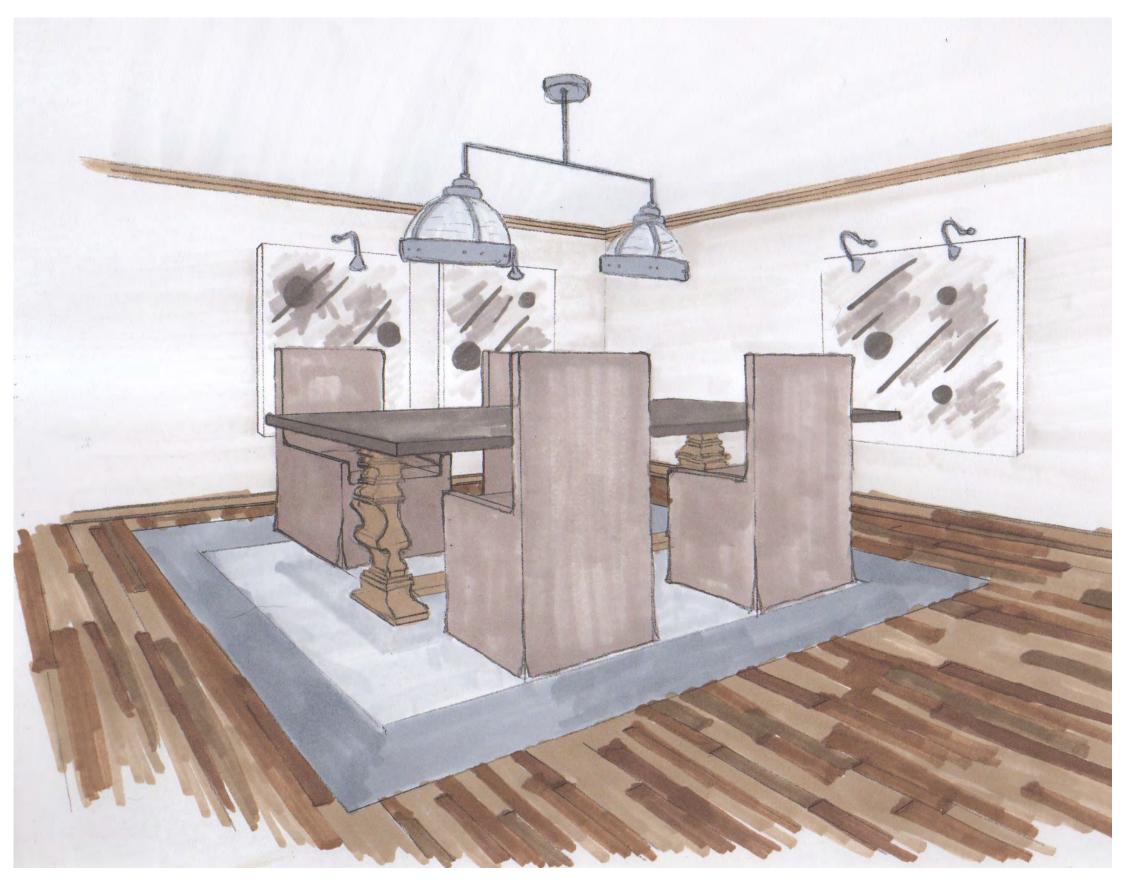

in NYC working for a design firm designing luxury apartments for celebrities
- She is extremely into decorative arts and wants their home to show their art collections and express their styles
- She wants to have a lavish dining room to house their historical dinning room and 6 set heirloom

#### • Fran:

- Is a retired architect who spent the last 10 years teaching architecture at the university until recently retiring
- Fran is deaf and will need amenities for his needs
- He wants their new home to show off his eye for design and architecture

#### FURNISHED FLOORPLAN:



\*Not to scale

#### MASTER BEDROOM:





#### MASTER BATHROOM:



#### MASTER BATHROOM:



#### GUEST BEDROOM:





#### GUEST BATHROOM:



# GUEST BATHROOM:

#### DEN/OFFICE:



#### DEN/OFFICE:



#### DINING ROOM:





#### LIVING ROOM:





#### KITCHEN:



## KITCHEN: 13 MOLF

#### BREAKFAST NOOK:



#### BREAKFAST NOOK:





#### COLOR PALETTE 1:



#### COLOR PALETTE 2: