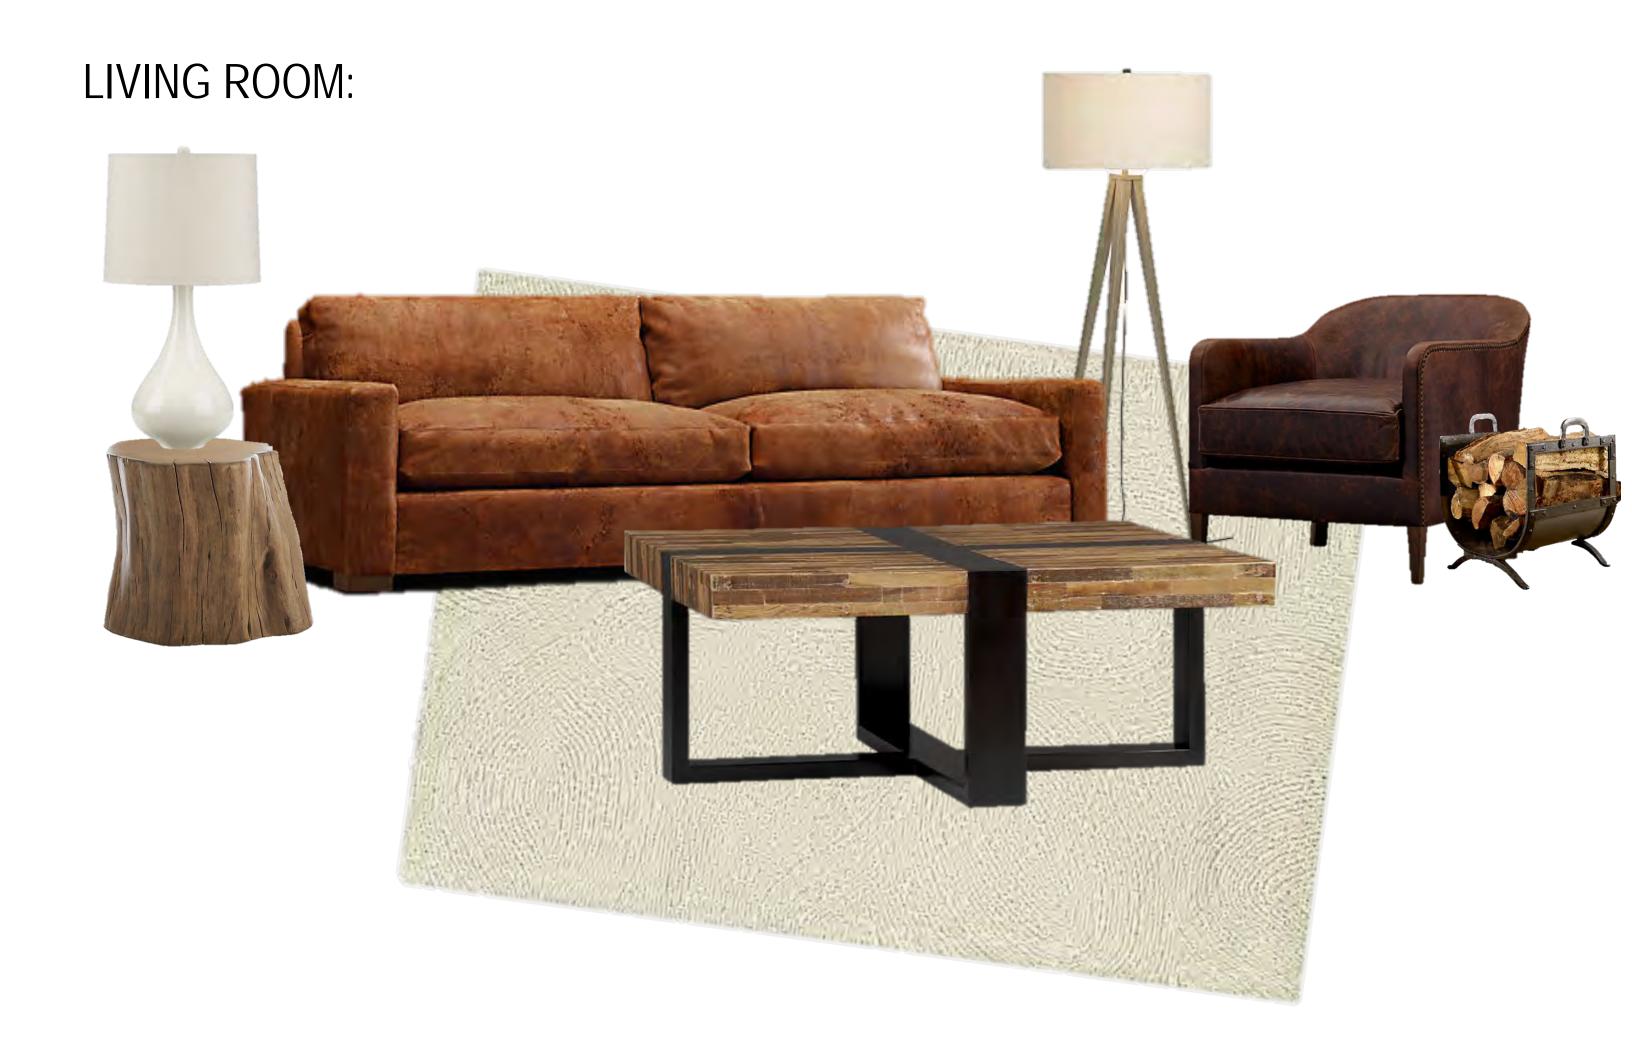

gn firm designing luxury apartments for celebrities
- She is extremely into decorative arts and wants their home to show their art collections and express their styles
- She wants to have a lavish dining room to house their historical dinning room and 6 set heirloom

#### • Fran:

- Is a retired architect who spent the last 10 years teaching architecture at the university until recently retiring
- Fran is deaf and will need amenities for his needs
- He wants their new home to show off his eye for design and architecture

#### FURNISHED FLOORPLAN:



\*Not to scale

#### MASTER BEDROOM:





#### MASTER BATHROOM:



#### MASTER BATHROOM:



#### GUEST BEDROOM:





#### GUEST BATHROOM:



# GUEST BATHROOM:

#### DEN/OFFICE:



#### DEN/OFFICE:



#### DINING ROOM:





#### LIVING ROOM:





#### KITCHEN:



## KITCHEN: 13 MOLF

#### BREAKFAST NOOK:



#### BREAKFAST NOOK:





#### COLOR PALETTE 1:



#### COLOR PALETTE 2: