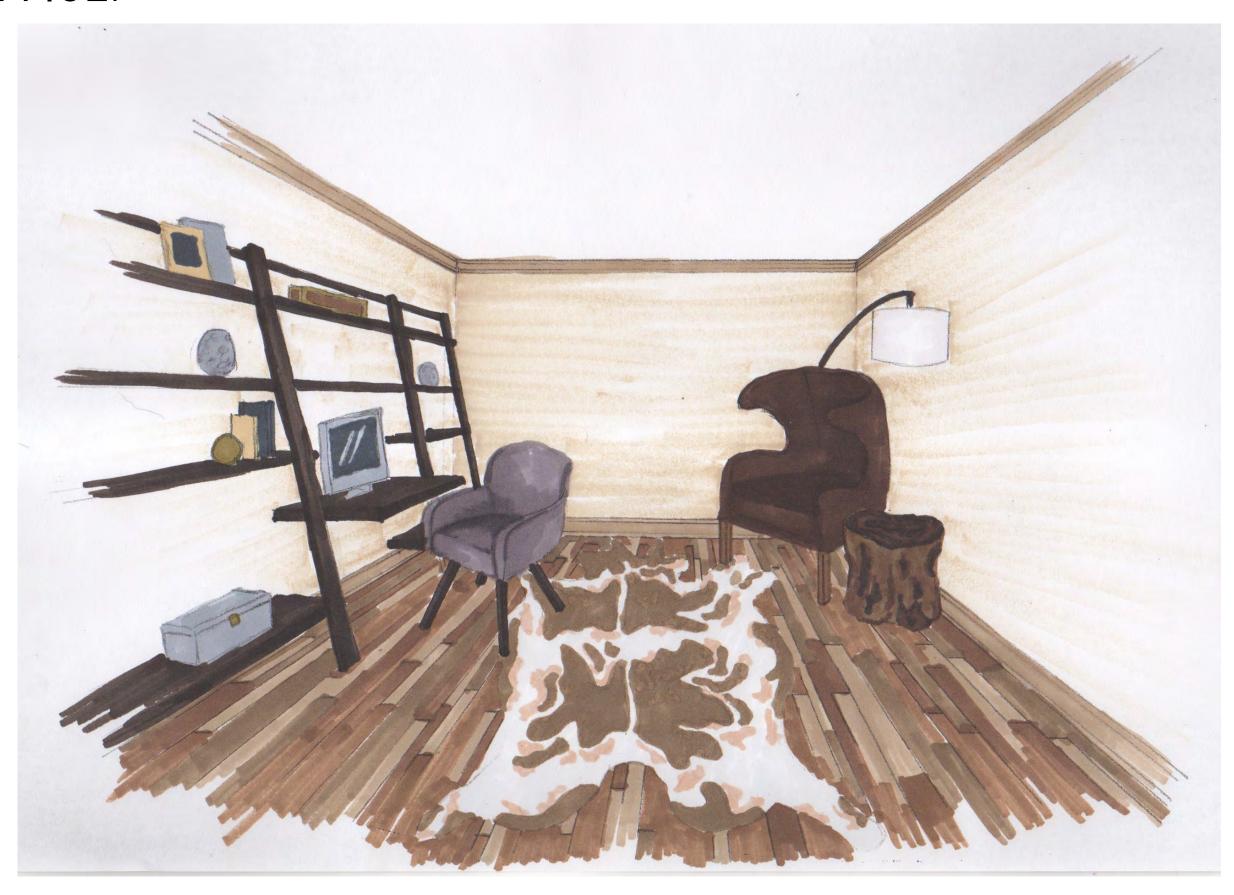

in 5 years
- Before teaching, she lived in NYC working for a design firm designing luxury apartments for celebrities
- She is extremely into decorative arts and wants their home to show their art collections and express their styles
- She wants to have a lavish dining room to house their historical dinning room and 6 set heirloom

#### • Fran:

- Is a retired architect who spent the last 10 years teaching architecture at the university until recently retiring
- Fran is deaf and will need amenities for his needs
- He wants their new home to show off his eye for design and architecture

#### FURNISHED FLOORPLAN:



\*Not to scale

#### MASTER BEDROOM:





#### MASTER BATHROOM:



#### MASTER BATHROOM:



#### GUEST BEDROOM:





#### GUEST BATHROOM:



# GUEST BATHROOM:

#### DEN/OFFICE:



#### DEN/OFFICE:



#### DINING ROOM:





#### LIVING ROOM:





#### KITCHEN:



## KITCHEN: 13 MOLF

#### BREAKFAST NOOK:



#### BREAKFAST NOOK:





#### COLOR PALETTE 1:



#### COLOR PALETTE 2: