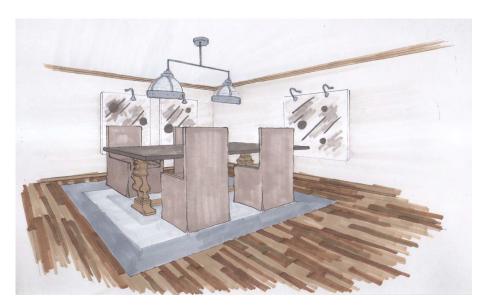

### Portfolio 3

Clare Glower IDSN 4500 Fall 2014

#### PAT & FRAN'S STORYBOARD:

#### Overview:

- Pat and Fran are both in their early 60's and planning on downsizing their from their 5,000 sq. ft. house in Pittsburgh to around a 1,500 sq. ft. condo in Greenville, NC.
- Both are still extremely active but want a space to prepare for aging
- They met where they were both professors at The University of Pittsburgh
- Together they have two children, Dell and Dana
  - Dell lives in Pittsburgh with her husband and 2 children but plans to visit parents
  - Dana lives in Fayetteville, NC with her husband and 3 children and plan to visit her parents often



#### • Pat:

- Is a professor of decorative arts and retiring in 5 years
- Before teaching, she lived in NYC working for a design firm