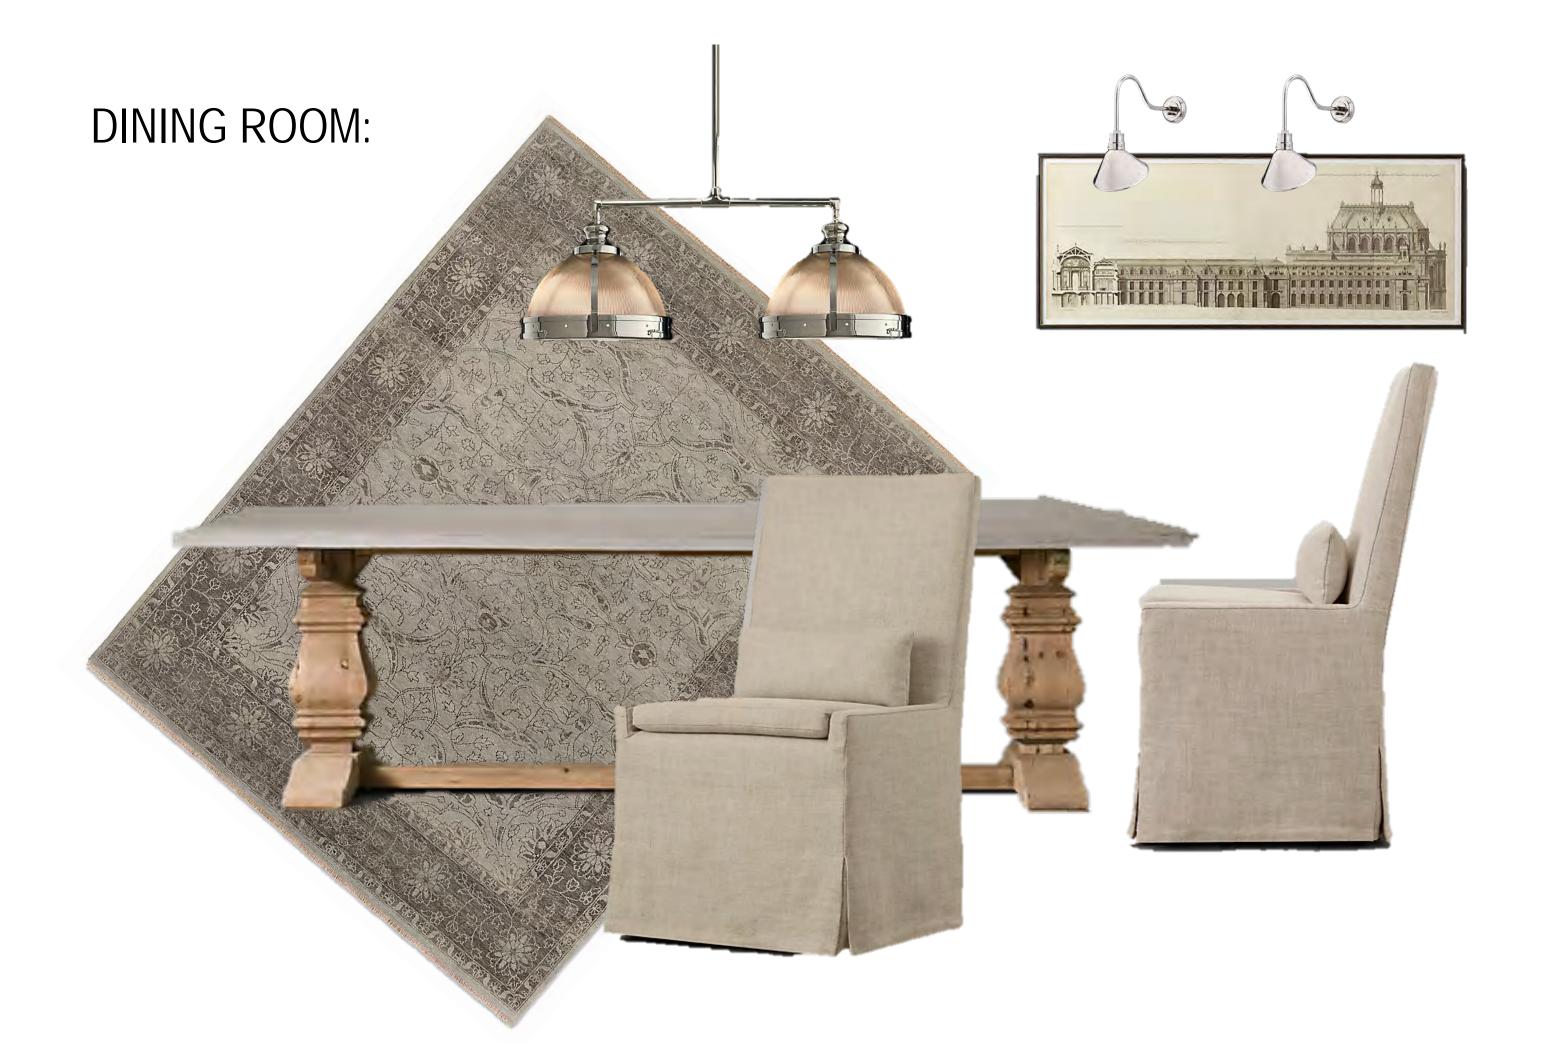

NYC working for a design firm designing luxury apartments for celebrities
- She is extremely into decorative arts and wants their home to show their art collections and express their styles
- She wants to have a lavish dining room to house their historical dinning room and 6 set heirloom

#### • Fran:

- Is a retired architect who spent the last 10 years teaching architecture at the university until recently retiring
- Fran is deaf and will need amenities for his needs
- He wants their new home to show off his eye for design and architecture

#### FURNISHED FLOORPLAN:



\*Not to scale

#### MASTER BEDROOM:





#### MASTER BATHROOM:



#### MASTER BATHROOM:



#### GUEST BEDROOM:





#### GUEST BATHROOM:



# GUEST BATHROOM:

#### DEN/OFFICE:



#### DEN/OFFICE:



#### DINING ROOM:





#### LIVING ROOM:





#### KITCHEN:



## KITCHEN: 13 MOLF

#### BREAKFAST NOOK:



#### BREAKFAST NOOK:





#### COLOR PALETTE 1:



#### COLOR PALETTE 2: