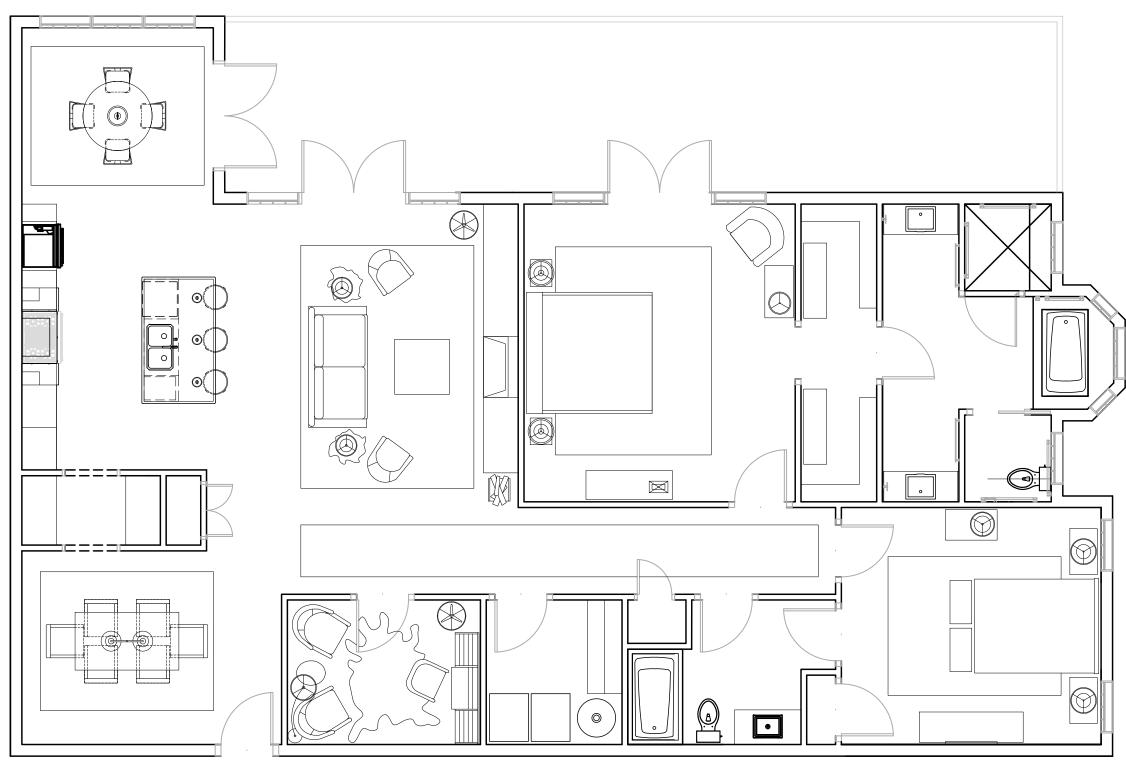

isit parents
  - Dana lives in Fayetteville, NC with her husband and 3 children and plan to visit her parents often



#### • Pat:

- Is a professor of decorative arts and retiring in 5 years
- Before teaching, she lived in NYC working for a design firm designing luxury apartments for celebrities
- She is extremely into decorative arts and wants their home to show their art collections and express their styles
- She wants to have a lavish dining room to house their historical dinning room and 6 set heirloom

#### • Fran:

- Is a retired architect who spent the last 10 years teaching architecture at the university until recently retiring
- Fran is deaf and will need amenities for his needs
- He wants their new home to show off his eye for design and architecture

#### FURNISHED FLOORPLAN:



\*Not to scale

#### MASTER BEDROOM:





#### MASTER BATHROOM:



#### MASTER BATHROOM:



#### GUEST BEDROOM:





#### GUEST BATHROOM:



# GUEST BATHROOM:

#### DEN/OFFICE:



#### DEN/OFFICE:



#### DINING ROOM:





#### LIVING ROOM:





#### KITCHEN:



## KITCHEN: 13 MOLF

#### BREAKFAST NOOK:



#### BREAKFAST NOOK:





#### COLOR PALETTE 1:



#### COLOR PALETTE 2: