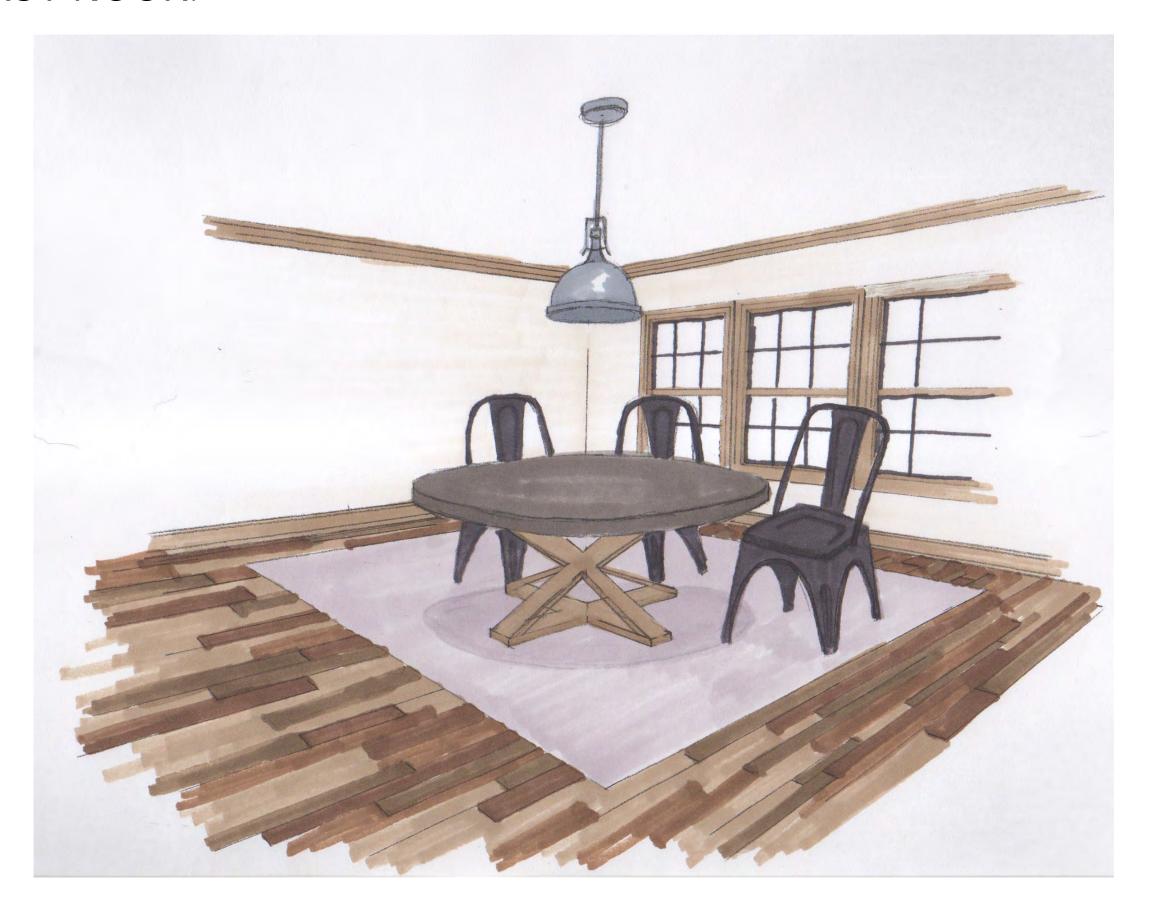

xtremely into decorative arts and wants their home to show their art collections and express their styles
- She wants to have a lavish dining room to house their historical dinning room and 6 set heirloom

#### • Fran:

- Is a retired architect who spent the last 10 years teaching architecture at the university until recently retiring
- Fran is deaf and will need amenities for his needs
- He wants their new home to show off his eye for design and architecture

#### FURNISHED FLOORPLAN:



\*Not to scale

#### MASTER BEDROOM:





#### MASTER BATHROOM:



#### MASTER BATHROOM:



#### GUEST BEDROOM:





#### GUEST BATHROOM:



# GUEST BATHROOM:

#### DEN/OFFICE:



#### DEN/OFFICE:



#### DINING ROOM:





#### LIVING ROOM:





#### KITCHEN:



## KITCHEN: 13 MOLF

#### BREAKFAST NOOK:



#### BREAKFAST NOOK:





#### COLOR PALETTE 1:



#### COLOR PALETTE 2: